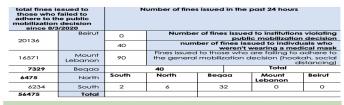

tests conducted on suspected cases. forces also announced the measures being taken in muncipalities for preventing the spread of the virus. forces also reported the commitment rates to the general mobilization decision in the governorates: Beirut (90%), Mount Lebanon (80%), Baalbek Hermel (90%), Bekaa (70%), North (75%), Akkar ( 55%), Nabatieh (95%), South (80%).

- Supporting monitors from the Ministry of Tourism in carrying out field trips to establishments and restaurants in Nabatiyeh Governorate, and drafting minutes for violators.
- The General Directorate of Civil Defense prepared 427 personnel and 69 ambulances, to interfere, when necessary, and transport those infected with the emerging coronavirus.
- ISF aided the muncipalities of Qalamoun (Tripoli), and Helaniyeh (Baalbek) in isolating the villages. ISF also number of fine