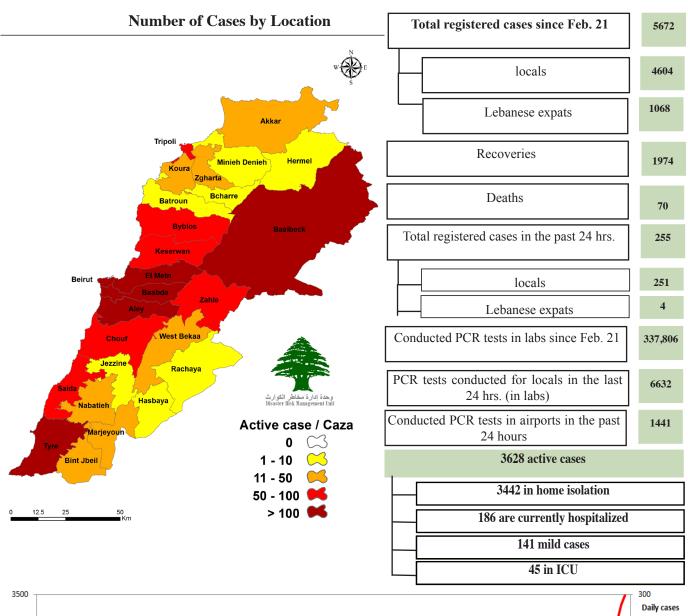

| Comparis               | son between Lebanon and other cou | intries         |
|------------------------|-----------------------------------|-----------------|
|                        | Lebanon                           | Internationally |
| Total registered cases | 5672                              | 19,062,014      |
| Total deaths           | 70                                | 712,739         |
| Percentage of deaths   | 1.23%                             | 3.73%           |
| Number of recoveries   | 1974                              | 12,228,702      |