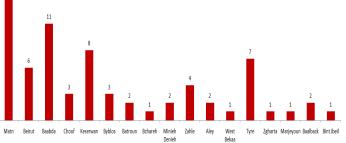

# Lebanon National Operations Room **Daily Report on COVID-19**

Thursday, August 6, 2020

Report #141

Time published: 20:00

New cases

| Caza                     | Municiplaity                                               | Number of cases | Local/Expat                   | -           |                          |
|--------------------------|------------------------------------------------------------|-----------------|-------------------------------|-------------|--------------------------|
| Jaza                     | Ras Beirut                                                 | 3               | Local                         |             |                          |
|                          | Koraytem                                                   | 1               | Expat                         |             |                          |
|                          | Hamra                                                      | 1               | Local                         |             |                          |
|                          | Msayetbe                                                   | 2               | Local                         |             |                          |
| Beirut                   | Mar Elias                                                  | 1               | Local                         | _           |                          |
|                          | Borj Abi Haidar                                            | 1               | Local                         | _           |                          |
|                          | Basta Fawka                                                | 1               | Local                         | -           |                          |
|                          | Basta Tahta<br>Tarik Jadideh                               | 7               | Local                         | -           |                          |
|                          | Ras Nabeaa                                                 | 1               | Local                         | -           |                          |
|                          | Achrafiye                                                  | 1               | Local                         |             |                          |
|                          | Under investigation                                        | 4               | Local                         |             |                          |
|                          | Aabdiye                                                    | 2               | Local                         | underinvs   |                          |
| -                        | Ain Remeneh                                                | 4               | Local                         |             |                          |
|                          | Baabda                                                     | 1               | Local                         | Hasbaya     |                          |
|                          | Bir Hasan                                                  | 1               | Local                         | _ Hermel    | 2                        |
|                          | Borj El Barajneh                                           | 8               | Local                         |             | 1 <sup>4</sup>           |
| -                        | Chiyah<br>Forn Chebak                                      | 5               | Local                         | – Jezzine   | 5                        |
| Baabda                   | Ghoubeiry                                                  | 1               | Local                         | BintJbeil   | 61                       |
|                          | Hadath                                                     | 4               | Local                         |             | 35                       |
|                          | Harat Horeik                                               | 4               | Local                         | — Marjeyoun | •12 <sup>4</sup>         |
|                          | Jnah                                                       | 2               | Local                         | West Bekaa  | <b>25</b> **             |
|                          | Kfarshima                                                  | 1               | Local                         | Koura       | 41<br>25                 |
|                          | Mrayjeh                                                    | 1               | Local                         | – Baalbeck  | 101 133                  |
|                          | Ouzaii                                                     | 1               | Local                         | - Nabatieh  | 80                       |
|                          | Under investigation                                        | 1               | Local                         | - 0         | 13 (51)                  |
|                          | Ain Saade                                                  | 1               | Expat                         | _ Tripoli   | 151                      |
|                          | Entelias<br>Dbayeh                                         | 1               | Local<br>Local                | – Minieh    | 34                       |
|                          | Dekwaneh                                                   | 3               | Local                         | Saida 🗍     | 133                      |
| Matn                     | Fanar                                                      | 3               | Local                         | - Batroun   | 35                       |
| Math                     | Jal Dib                                                    | 1               | Local                         |             | 10 515                   |
|                          | Mansouriye<br>Zahriye                                      | 4               | Local<br>Local                | Aley        | 393                      |
|                          | Zlka                                                       | 1               | Local                         | - Tyre      | 155                      |
|                          | Under investigation                                        | 2               | Local                         | Zgharta     | 18                       |
|                          | Ain W Zein                                                 | 1               | Local                         | – Byblos    | 115                      |
|                          | Barja                                                      | 2               | Local                         | - Chouf     | 30 238                   |
|                          | Bechtfine<br>Bekaata                                       | 1               | Local<br>Local                |             | 24                       |
|                          | Damour                                                     | 1               | Local                         | - Bchareh   | 2 Cumulative Active case |
|                          | Deir Kouche                                                | 1               | Local                         | Akkar       | 40                       |
|                          | Debiye                                                     | 1               | Local                         | Zahle       | 210                      |
| Chouf                    | Harat Neeme<br>Jiye                                        | 5<br>1          | Local<br>Local                | Keserwan    | 156                      |
|                          | Joun                                                       | 1               | Local                         | — Baabda    | <b>19</b>                |
|                          | Kfar Nabrakh                                               | 1               | Local                         |             | 559 621                  |
|                          | Mazraa                                                     | 1               | Local                         | Matn _      | 428                      |
|                          | Seblin                                                     | 1               | Local<br>Local                | Beirut      | 490                      |
|                          | Semakiye<br>Under investigation                            | 1               | Local                         | - <u> </u>  |                          |
|                          | Aaramoun                                                   | 1               | Local                         |             |                          |
|                          | Ain Dara                                                   | 7               | Local                         |             |                          |
| Aley                     | Choueifat Amrousiye                                        | 1               | Local                         | -           |                          |
|                          | Deir Qobel<br>Kahale                                       | 1               | Local<br>Local                | -           |                          |
| Byblos                   | Qartaba                                                    | 1               | Local                         |             |                          |
| Tripoli                  | Mina<br>Zahriye                                            | 2               | Local<br>Local                | _           |                          |
|                          | Under investigation                                        | 11              | Local                         |             |                          |
| Zgharta                  | Meryata<br>Under investigation                             | 1               | Local                         |             |                          |
| Batroun                  | Cheka<br>Wadi Khaled                                       | 4               | Local                         | _           |                          |
| Akkar                    | Under investigation                                        | 1               | Local                         |             |                          |
| Bchareh<br>Minieh Denieh | Bchareh<br>Minieh                                          | 2               | Local<br>Local                | _           |                          |
|                          | Taalbaya<br>Saadnayel                                      | 1               | Local                         |             |                          |
| Zahle                    | Majdal Aanjar                                              | 1               | Local                         |             |                          |
| Baalback                 | Under investigation<br>Baalback                            | 1               | Local<br>Local                |             |                          |
|                          | Hellaniye<br>Hermel                                        | 1               | Local<br>Local                |             |                          |
| Hermel                   | Al Kaser                                                   | 1               | Local                         | _           |                          |
| Saida                    | Aankoun<br>Under investigation                             | 1 2             | Expat<br>Local                |             |                          |
|                          | Chhour                                                     | 1               | Local                         |             |                          |
| Tyre                     | Tyre<br>Ter Deba                                           | 1               | Local<br>Local                |             |                          |
|                          | Under investigation                                        | 2               | Local                         | _           |                          |
| Jezine                   | Aaray                                                      | 1               | Local                         |             |                          |
|                          | Aaba                                                       | 1               | Local                         |             |                          |
| Nahariat                 | Adchit Chkef                                               | 2               | Local                         |             |                          |
| Nabatieh                 | Arab Salim                                                 | 1               | Local                         |             |                          |
| Nabatien                 |                                                            |                 |                               |             |                          |
| Nabatien                 | Mazraat Kfar Joz                                           | 2               | Local                         |             |                          |
| Under investigation      | Mazraat Kfar Joz<br>Zawtar Charkiye<br>Under investigation | 2<br>1<br>93    | Local<br>Local<br>Local/Expat |             |                          |