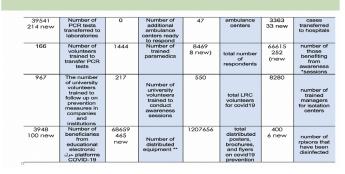

### **Ministry of Public Health**

- - The Ministry announced that all hospitals are obligated to treat all patient, including those suspected of having covid19
- The Ministry issued a circular on the mechanism that should improve the detection of positive cases across land and sea borders. The ministry will cooperate with laboratories to put medical teams that will exmaine all those arriving to lebanon arrivals across borders and for children under the age of 12 : tests will cost: 100,000 Lebanese pounds from the Lebanese nationals, 150,000 pounds from the Syrian and Arab nationalities and 50 US dollars from other nationalities, provided that the results of the tests are produced within 48 hours. Following up on all positive cases and arrivals to lebanon daily-in both hospitals and home isolation.
- the ministry is increasing the number of conducted PCR tests in different Lebanese regions to examine the level of the virus' spread in the country.

- Supporting monitors from the Ministry of Tourism in carrying out field trips to establishments and restaurants in Nabatiyeh Governorate, and drafting minutes for violators.
- The General Directorate of Civil Defense prepared 427 personnel and 69 ambulances, to interfere, when necessary, and transport those infected with the emerging coronavirus.
- ISF aided the muncipalities of Qalamoun (Tripoli), and Helaniyeh (Baalbek) in isolating the villages. ISF also number of fine