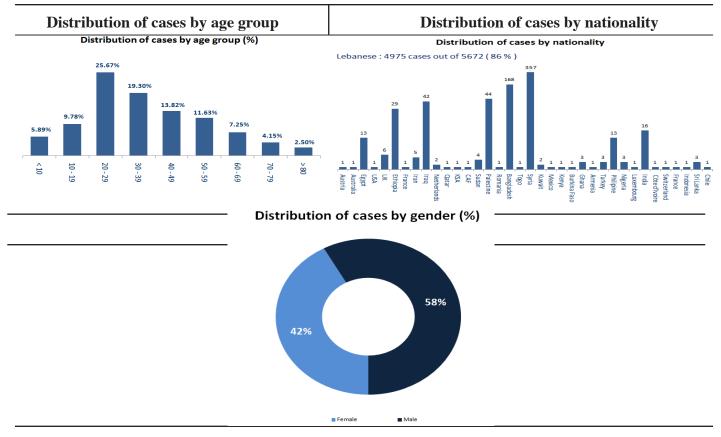

| Comparis               | son between Lebanon and other cou | intries         |
|------------------------|-----------------------------------|-----------------|
|                        | Lebanon                           | Internationally |
| Total registered cases | 5672                              | 19,062,014      |
| Total deaths           | 70                                | 712,739         |
| Percentage of deaths   | 1.23%                             | 3.73%           |
| Number of recoveries   | 1974                              | 12,228,702      |

\*the above data was last updated at 7 pm

10

 10
 11
 16

 10
 11
 11
 11

 5
 6
 5
 6

 1
 1
 0
 0
 1
 1
 1

 2
 3
 40
 49
 50
 59
 60
 60
 70
 >80

Number of deaths Number which had chronical diseases