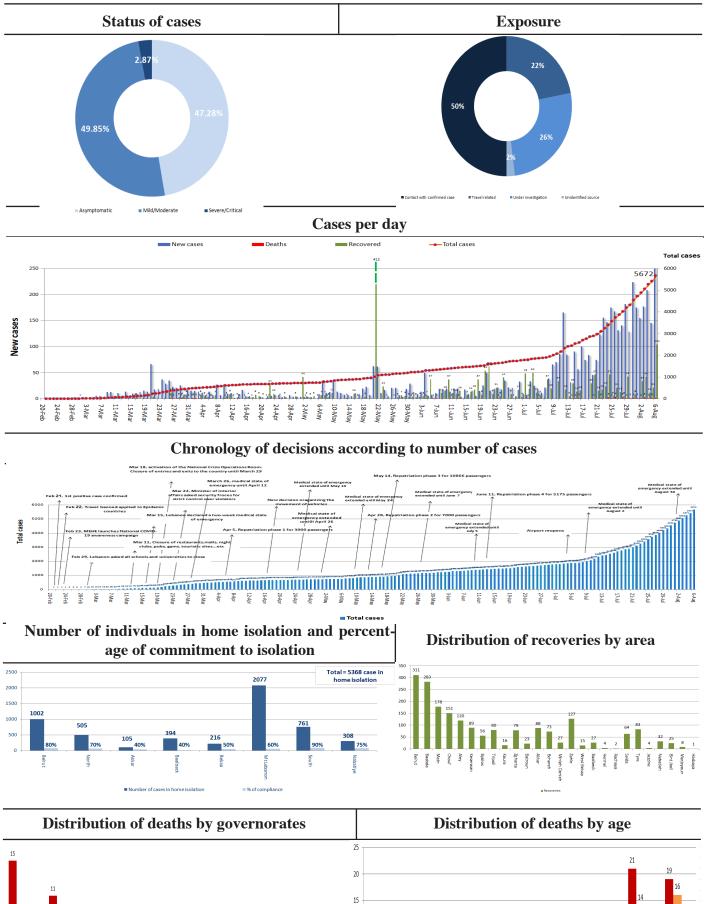

\*the above data was last updated at 7 pm

10

 10
 11
 16

 10
 11
 11
 11

 5
 6
 5
 6

 1
 1
 0
 0
 1
 1
 1

 2
 3
 40
 49
 50
 59
 60
 60
 70
 >80

Number of deaths Number which had chronical diseases

l diseases Number of males

Decisions and actions taken