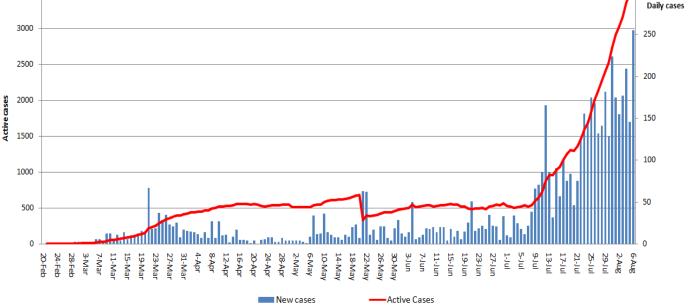

# Lebanon National Operations Room **Daily Report on COVID-19**

Thursday, August 6, 2020

Report #141

Time published: 20:00





New cases

| Caza                     | Municiplaity                                               | Number of cases | Local/Expat                   | -           |                          |
|--------------------------|------------------------------------------------------------|-----------------|-------------------------------|-------------|--------------------------|
| Jaza                     | Ras Beirut                                                 | 3               | Local                         |             |                          |
|                          | Koraytem                                                   | 1               | Expat                         |             |                          |
|                          | Hamra