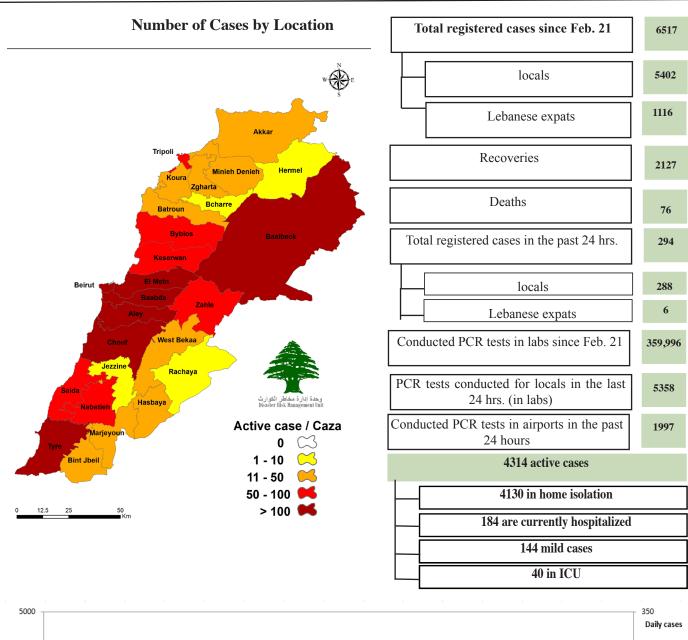

# **Lebanon National Operations Room Daily Report on COVID-19**

Sunday, August 9, 2020

Report #144

Time published: 20:00

| Caza            | Municiplaity                     | Number of cases | Local/Expat             | A .                                            |
|-----------------|----------------------------------|-----------------|-------------------------|------------------------------------------------|
|                 | Ain Mrayse                       | 2               | Local                   |                                                |
|                 | Ras Beirut                       | 3               | Local                   | †                                              |
|                 |                                  |                 |                         | -                                              |
|                 | Manara                           | 1               | Local                   | _                                              |
|                 | Rawshe                           | 3               | Local                   |                                                |
|                 | Hamra                            | 4               | Local                   |                                                |
|                 | Msayetbe                         | 2               | Expat                   |                                                |
|                 | Mar Elias                        | 1               | Local                   | †                                              |
|                 | Zarif                            |                 |                         | +                                              |
|                 |                                  | 1               | Local                   | _                                              |
|                 | Mina Hosn                        | 1               | Expat                   |                                                |
| Beirut          | Qontari                          | 1               | Local                   |                                                |
|                 | Mazraa                           | 1               | Local                   | 1                                              |
|                 | Basta Fawka                      | 2               | Local                   | †                                              |
|                 | Tarik Jadideh                    | 5               |                         | +                                              |
|                 |                                  |                 | Local                   | <u>-</u>                                       |
|                 | Ras Nabea                        | 3               | Local                   |                                                |
|                 | Basta Tahta                      | 4               | Local                   |                                                |
|                 | Rmeil                            | 1               | Local                   |                                                |
|                 | Achrafiye                        | 2               | Local                   | 7                                              |
|                 | Aadliye                          | 6               | Local                   | †                                              |
|                 |                                  |                 |                         | -                                              |
|                 | Under investigation              | 4               | Local                   | underinys                                      |
|                 | Ain Remeneh                      | 3               | Local                   | Hasbaya 14                                     |
|                 | Baabda                           | 1               | Local                   | Hermel 8                                       |
|                 | Bir Hasan                        | 5               | Local                   | Rachaya 9                                      |
|                 | Borj El Barajneh                 | 6               | Local                   | <b>■</b> • • • • • • • • • • • • • • • • • • • |
|                 |                                  |                 |                         | Jezzine 15                                     |
|                 | Bsaba                            | 2               | Local                   | Bint Ibeil                                     |
|                 | Chebaniye                        | 1               | Local                   | Marjeyounss44                                  |
| Bookdo          | Chiyah                           | 3               | Local                   | West Bekaa 23 48                               |
| Baabda          | Hadath                           | 2               | Local                   | Koura 23 48                                    |
|                 | Harat Horeik                     | 1               | Local                   | Baalbeck 119 151                               |
|                 | Hazmieh                          | 3               |                         | Nabatieh 99                                    |
|                 |                                  |                 | Local                   | Tripoli 97 180                                 |
|                 | Jnah                             | 12              | Local                   | Minieh. 11 41                                  |
|                 | Laylake                          | 1               | Local                   | Saida 142                                      |
|                 | Mrayje                           | 1               | Local                   | Batroun 1 36                                   |
|                 | Under investigation              | 2               | Local                   | Aley 416                                       |
|                 |                                  |                 |                         | Tyre 254                                       |
|                 | Entelias<br>Borj Hammoud         | 1               | Local<br>Local          | Zgharta 102 145                                |
|                 | Dekwaneh                         | 1               | Local                   | Byblos 129                                     |
| Matn            | Jdaydet El Matn                  | 1               | Local                   | Chouf                                          |
|                 | Roumieh                          | 1               | Local                   | 24444                                          |
|                 | Sin El Fil                       | 1               | Local                   | Auteuse Auteuse                                |
|                 | Baasir                           | 1               | Local                   | Akkar 135                                      |
|                 | Barja                            | 3               | Local                   | Zahle 198 229                                  |
|                 | Btater                           | 2               | Local                   | Keserwan68 167                                 |
|                 | Chhim                            | 1               | Local                   | Baabda644                                      |
|                 | Daraya<br>Dmit                   | 1               | Local                   | Matn416                                        |
| Chouf           | Joun Dmit                        | 1<br>6          | Local<br>Local          | Beirut 650                                     |
|                 | Ketermaya                        | 1               | Local                   | †                                              |
|                 | Mazraat Chouf                    | 9               | Local                   | †                                              |
|                 | Semkaniye                        | 1               | Local                   |                                                |
|                 | Sebline                          | 1               | Expat                   | 1                                              |
|                 | Under investigation              | 2               | Local                   | 1                                              |
|                 | Bchamoun                         | 1               | Local                   |                                                |
| Aley            | Choueifat Amrousiye              | 4               | Local                   | _                                              |
|                 | Khalde                           | 2               | Local                   | +                                              |
|                 | Rouwaysat Sawfar<br>Bwar         | 1               | Expat<br>Local          | -                                              |
| Kesrwan         | Rayfoun                          | 1               | Local                   | †                                              |
| D               | Aamchit                          | 9               | Local                   | †                                              |
| Byblos          | Blat                             | 1               | Local                   | 1                                              |
| Tripoli         | Mina                             | 11              | Local                   | 1                                              |
| Koura           | Behsas                           | 1               | Local                   | 1                                              |
|                 | Erde                             | 2               | Local                   | †                                              |
| Zgharta         | Under investigation              | 1               | Local                   | 1                                              |
| Akkar           | Bebnine<br>Tal Abbas             | 1               | Local<br>Local          | -                                              |
|                 | I al Abbas<br>Aabdine            | 1               | Local<br>Local          | †                                              |
| Bchareh         | Under investigation              | 1               | Local                   | 1                                              |
| Minieh Denieh   | Minieh<br>Taran                  | 2               | Local                   | +                                              |
| Willien Denien  | l aran<br>Under investigation    | 1               | Local<br>Local          | †                                              |
| Zahle           | Saadnayel                        | 6               | Local                   | <b>ጎ</b>                                       |
| Baalback        | Aarsal                           | 1               | Local                   | 1                                              |
| Rachaya         | Under investigation              | 1               | Local                   | 1                                              |
| Saida           | Aankoun                          | 3               | Local                   | ]                                              |
| Saida           | Under investigation              | 1               | Local                   | 4                                              |
|                 | Aaitit                           | 1               | Local                   | 4                                              |
| T               | Chhour                           | 1               | Local                   | 4                                              |
| Tyre            | Ulandar income Cartina           |                 | Local                   | -                                              |
|                 | Under investigation              | 1               | 1 ===!                  |                                                |
| Tyre<br>Nabtieh | Nabatieh Fawka                   | 1 2             | Local<br>Expat          | -                                              |
| Nabtieh         |                                  | 1 2             | Local<br>Expat<br>Local | -                                              |
|                 | Nabatieh Fawka<br>Nabatieh Tahta | 1               | Expat                   | <u>-</u><br>-<br>-                             |

Municiplaity Number of cases Local/Expat

## Comparison between Lebanon and other countries

|                                             | Lebanon | Internationally |  |  |  |  |  |
|---------------------------------------------|---------|-----------------|--|--|--|--|--|
| Total registered cases                      | 6517    | 19,904,668      |  |  |  |  |  |
| Total deaths                                | 76      | 731,296         |  |  |  |  |  |
| Percentage of deaths                        | 1.16%   | 3.67%           |  |  |  |  |  |
| Number of recoveries                        | 2127    | 12,775,379      |  |  |  |  |  |
| *the above data was last updated at 7.30 pm |         |                 |  |  |  |  |  |