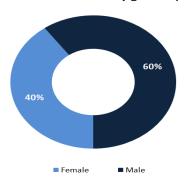

| Lebanon | Internationally |  |  |  |  |  |
|---------------------------------------------|---------|-----------------|--|--|--|--|--|
| Total registered cases                      | 6517    | 19,904,668      |  |  |  |  |  |
| Total deaths                                | 76      | 731,296         |  |  |  |  |  |
| Percentage of deaths                        | 1.16%   | 3.67%           |  |  |  |  |  |
| Number of recoveries                        | 2127    | 12,775,379      |  |  |  |  |  |
| *the above data was last updated at 7.30 pm |         |                 |  |  |  |  |  |



## Distribution of cases by age group

## Distribution of cases by nationality





#### Distribution of cases by nationality



#### Distribution of cases by gender (%)



#### Decisions and actions taken

## Ministry of Public Health

- the ministry is increasing the number of conducted PCR tests in different Lebanese regions to examine the level of the virus' spread in the country.
- issued the results of PCR tests conducted for those arriving to lebanon on Aug. 7

| Number of positive Flight nb |     | company        | Arriving from    |  |  |  |  |  |
|------------------------------|-----|----------------|------------------|--|--|--|--|--|
| cases                        |     |                |                  |  |  |  |  |  |
| 7/8/2020                     |     |                |                  |  |  |  |  |  |
| 1                            | 418 | Qatari company | Doha<br>Damascus |  |  |  |  |  |
| 1                            | 181 | RB