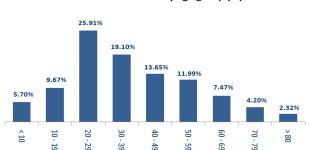

mber of cases Local/Expat

## Comparison between Lebanon and other countries

|                                             | Lebanon | Internationally |  |  |  |  |  |
|---------------------------------------------|---------|-----------------|--|--|--|--|--|
| Total registered cases                      | 6517    | 19,904,668      |  |  |  |  |  |
| Total deaths                                | 76      | 731,296         |  |  |  |  |  |
| Percentage of deaths                        | 1.16%   | 3.67%           |  |  |  |  |  |
| Number of recoveries                        | 2127    | 12,775,379      |  |  |  |  |  |
| *the above data was last updated at 7.30 pm |         |                 |  |  |  |  |  |



## Distribution of cases by age group

## Distribution of cases by nationality





#### Distribution of cases by nationality



#### Distribution of cases by gender (%)



#### Decisions and actions taken

## Ministry of Public Health

- the ministry is increasing the number of conducted PCR tests in different Lebanese regions to examine the level of the virus' spread in the country.
- issued the results of PCR tests conducted for those arriving to lebanon on Aug. 7

| Number of positive Flight nb |     | company        | Arriving from    |  |  |  |  |  |
|------------------------------|-----|----------------|------------------|--|--|--|--|--|
| cases                        |     |                |                  |  |  |  |  |  |
| 7/8/2020                     |     |                |                  |  |  |  |  |  |
| 1                            | 418 | Qatari com