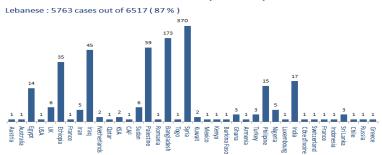

## Distribution of cases by nationality

#### Distribution of cases by nationality