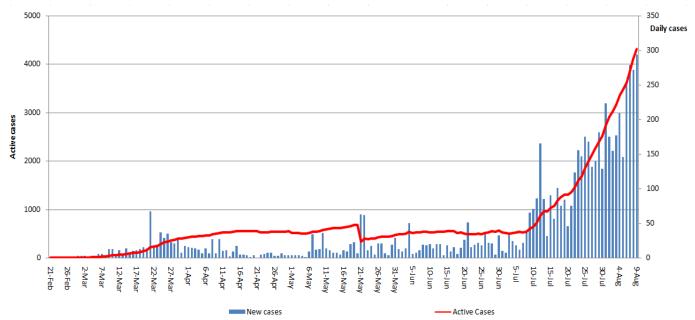

# **Lebanon National Operations Room Daily Report on COVID-19**

Sunday, August 9, 2020

Report #144

Time published: 20:00





| Caza            | Municiplaity                     | Number of cases | Local/Expat             | A .                                            |
|-----------------|----------------------------------|-----------------|-------------------------|------------------------------------------------|
|                 | Ain Mrayse                       | 2               | Local                   |                                                |
|                 | Ras Beirut                       | 3               | Local                   | †                                              |
|                 |                                  |                 |                         | -                                              |
|                 | Manara                           | 1