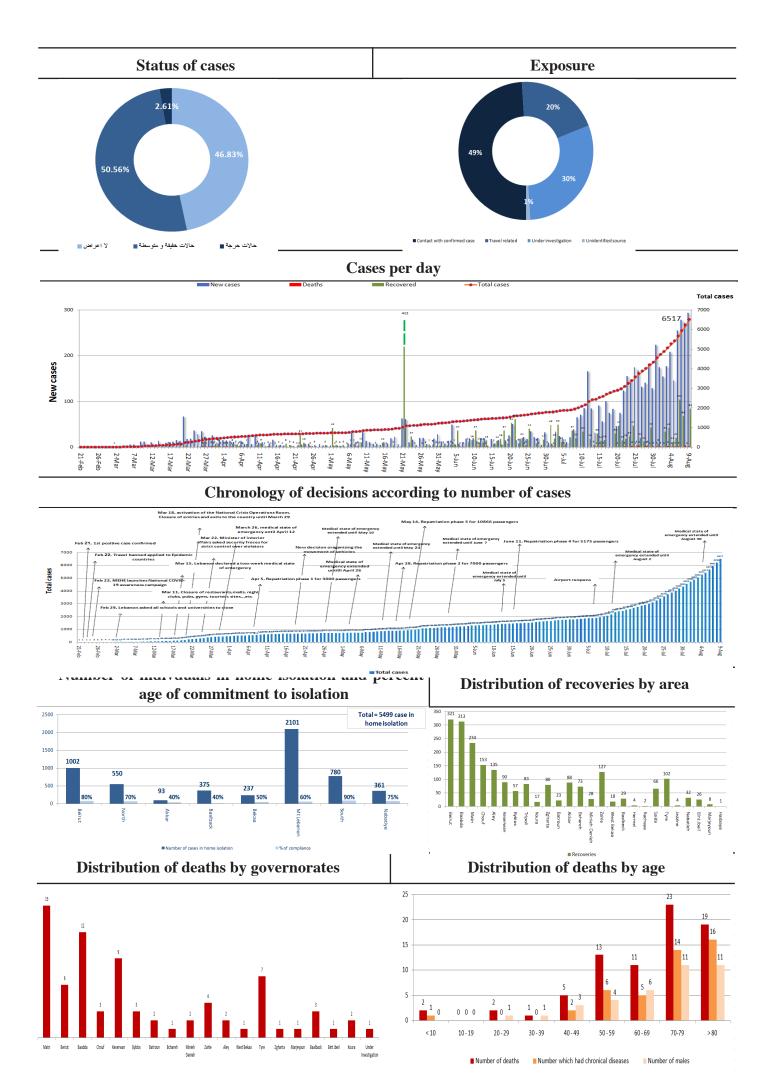

## Distribution of cases by age group

## Distribution of cases by nationality

#### Distribution of cases by nationality

#### Distribution of cases by gender (%)