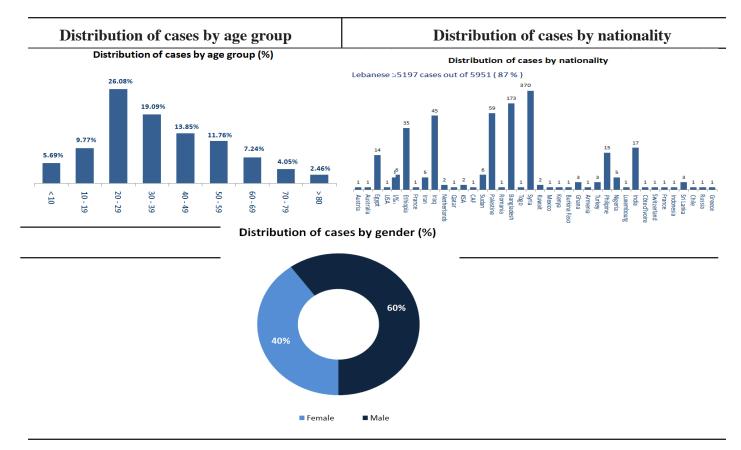

| 1<br>1<br>7<br>1<br>2<br>1<br>3<br>1<br>1<br>1<br>1<br>1<br>1                | Expat<br>Local<br>Local<br>Local<br>Local<br>Expat<br>Local<br>Local<br>Local<br>Local<br>Expat          |

# Comparison between Lebanon and other countries

|                        | Lebanon | Internationally |  |  |  |  |  |
|------------------------|---------|-----------------|--|--|--|--|--|
| Total registered cases | 5951    | 19,392,370      |  |  |  |  |  |
| Total deaths           | 70      | 720,202         |  |  |  |  |  |
| Percentage of deaths   | 1.17%   | 3.71%           |  |  |  |  |  |
| Number of recoveries   | 2042    | 12,448,839      |  |  |  |  |  |
|                        |         |                 |  |  |  |  |  |

\*the above data was last updated at 8 pm





## Decisions and actions taken

### **Ministry of Public Health**

- The Ministry announced that all hospitals are obligated to treat all patient, including those suspected of having covid19
- following up on positive and suspected cases
- the ministry is increasing the number of conducted PCR tests in different Lebanese regions to examine the level of the virus' spread in the country.
- issued the results of PCR tests conducted for those arriving to lebanon on Aug. 2,3 and 4

| Number of positive<br>cases | Flight nb | company         | Arriving from |  |  |  |  |  |  |
|-----------------------------|-----------|-----------------|---------------|--|--|--|--|--|--|
| 2/8/2020                    |           |                 |               |  |  |  |  |  |  |
| 2