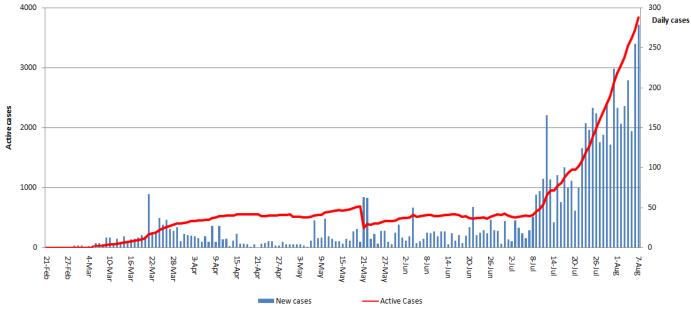

# Lebanon National Operations Room Daily Report on COVID-19

Friday, August 7, 2020

Report #142

Time published: 20:00





| C 272                                                  | h du uni ei ei ei ei ei                                                                                                                                                                                 | Number of an                                                                 | Loos II Frank                                                                                            |
|--------------------------------------------------------|---------------------------------------------------------------------------------------------------------------------------------------------------------------------------------------------------------|------------------------------------------------------------------------------|------------