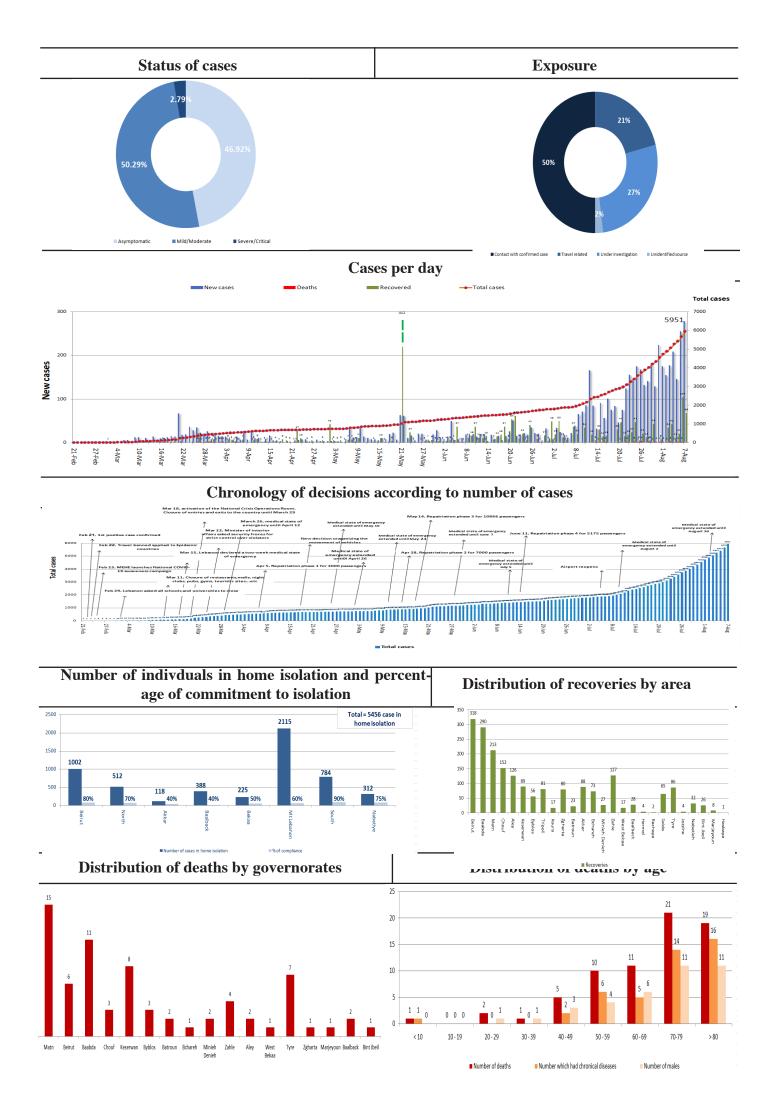

| 1<br>1<br>7<br>1<br>2<br>1<br>3<br>1<br>1<br>1<br>1<br>1<br>1                | Expat<br>Local<br>Local<br>Local<br>Local<br>Expat<br>Local<br>Local<br>Local<br>Local<br>Expat          |

# Comparison between Lebanon and other countries

|                        | Lebanon | Internationally |  |  |  |  |  |
|------------------------|---------|-----------------|--|--|--|--|--|
| Total registered cases | 5951    | 19,392,370      |  |  |  |  |  |
| Total deaths           | 70      | 720,202         |  |  |  |  |  |
| Percentage of deaths   | 1.17%   | 3.71%           |  |  |  |  |  |
| Number of recoveries   | 2042    | 12,448,839      |  |  |  |  |  |
|                        |         |                 |  |  |  |  |  |

\*the above data was last updated at 8 pm





## Decisions and actions taken

### **Ministry of Public Health**

- The Ministry announced that all hospitals are obligated to treat all patient, including those suspected of having covid19
- following up on positive and suspected cases
- the ministry is increasing the number of conducted PCR tests in different Lebanese regions to examine the level of the virus' spread in the country.
- issued the results of PCR tests conducted for those arriving to lebanon on Aug. 2,3 and 4

| Number of positive<br>cases | Flight nb | company         | Arriving from |  |  |  |  |  |  |
|-----------------------------|-----------|-----------------|---------------|--|--|--|--|--|--|
| 2/8/2020                    |           |                 |               |  |  |  |  |  |  |
| 2