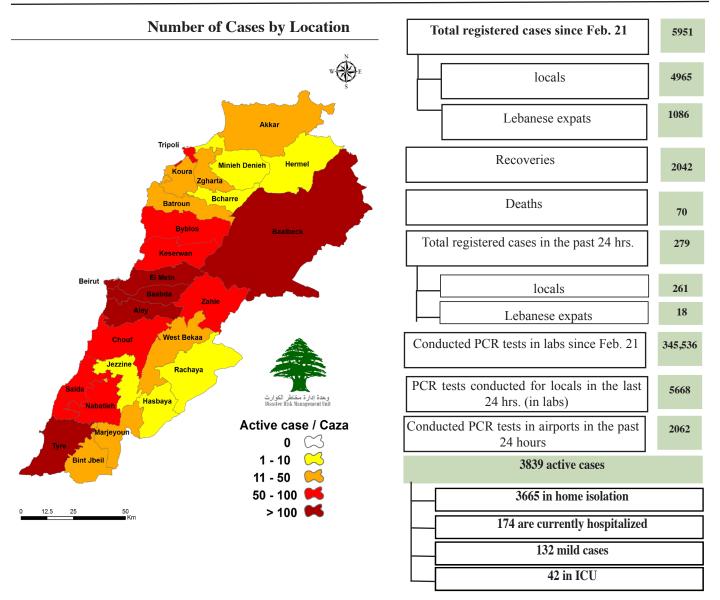

# Comparison between Lebanon and other countries

|                        | Lebanon | Internationally |  |  |  |  |  |
|------------------------|---------|-----------------|--|--|--|--|--|
| Total registered cases | 5951    | 19,392,370      |  |  |  |  |  |
| Total deaths           | 70      | 720,202         |  |  |  |  |  |
| Percentage of deaths   | 1.17%   | 3.71%           |  |  |  |  |  |
| Number of recoveries   | 2042    | 12,448,839      |  |  |  |  |  |
|                        |         |                 |  |  |  |  |  |

\*the above data was last updated at 8 pm