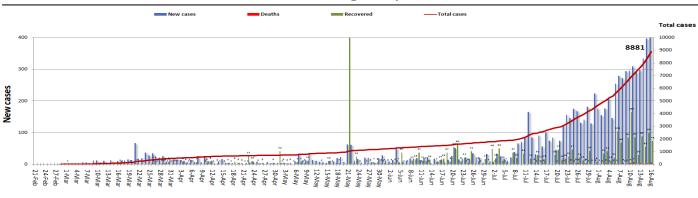

# Comparison between Lebanon and other countries

|                        | Lebanon | Internationally |
|------------------------|---------|-----------------|
| Total registered cases | 8881    | 21,736,260      |
| Total deaths           | 103     | 771,089         |
| Percentage of deaths   | 1.15%   | 3.54%           |
| Number of recoveries   | 2724    | 14,471,063      |