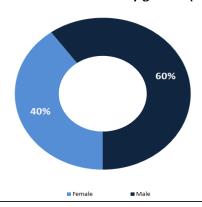

li Maarakeh Majdel Zoun | 1 3 2 2 3 Number of Cases 2 1 5 |  |  |

# Comparison between Lebanon and other countries

|                        | Lebanon | Internationally |
|------------------------|---------|-----------------|
| Total registered cases | 8881    | 21,736,260      |
| Total deaths           | 103     | 771,089         |
| Percentage of deaths   | 1.15%   | 3.54%           |
| Number of recoveries   | 2724    | 14,471,063      |







# Chronology of decisions according to number of cases





# Distribution of recoveries by area



# Distribution of deaths by governorates

# Distribution of deaths by age



# Distribution of cases by age group

# Distribution of cases by nationality





#### Distribution of cases by nationality



#### Distribution of cases by gender (%)



#### **Decisions and actions taken**

# Ministry of Public Health

- The Preventive Medicine Department of the Ministry of Public Health issued a circular about how to act in the event that a positive case of Corona was recorded in terms of identifying and identifying contacts, the time period for conducting PCR tests for contacts, the required quarantine period, with an emphasis that a negative examination does not mean that the contacts are free of disease and that Adopting and adhering to the quarantine is the primary measure to limit the spread of the epidemic
- the ministry is increasing the number of conducted PCR tests in different Lebanese regions to examine the level of the virus' spread in the country.
- The Ministry is discussing with the Lebanese University a mechanism in ord