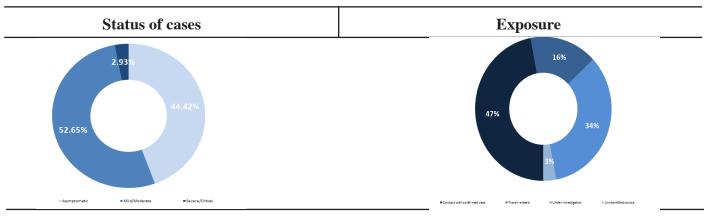

# Distribution of cases by age group

# Distribution of cases by nationality

#### Distribution of cases by nationality

#### Distribution of cases by gender (%)