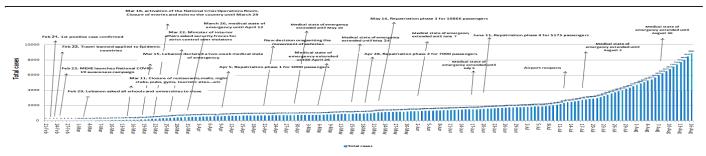

on Sour Borj Chemali                      | 1 3 2 3 Number of Cases         |  |  |
| Hlaliyeh Miyeh Ou Miyeh Sarafand Under investigation Sour Borj Chemali Maarakeh             | 1 3 2 3 Number of Cases         |  |  |
| Hlaliyeh Miyeh Ou Miyeh Sarafand Under investigation Sour Borj Chemali Maarakeh Majdel Zoun | 1 3 2 2 3 Number of Cases 2 1 5 |  |  |

# Comparison between Lebanon and other countries

|                        | Lebanon | Internationally |
|------------------------|---------|-----------------|
| Total registered cases | 8881    | 21,736,260      |
| Total deaths           | 103     | 771,089         |
| Percentage of deaths   | 1.15%   | 3.54%           |
| Number of recoveries   | 2724    | 14,471,063      |







# Chronology of decisions according to number of cases





# Distribution of recoveries by area



# Distribution of deaths by governorates

# Distribution of deaths by age



# Distribution of cases by age group

# Distribution of cases by nationality





#### Distribution of cases by nationality



#### Distribution of cases by gender (%)



#### **Decisions and actions taken**

# Ministry of Public Health

- The Preventive Medicine Department of the Ministry of Public Health issued a circular about how to act in the event that a positive case of Corona was recorded in terms of identifying and identifying contacts, the time period for conducting PCR tests for contacts, the required quarantine period, with an emphasis that a negative examination does not mean that the contacts are free of disease and that Adopting and adhering to the quarant