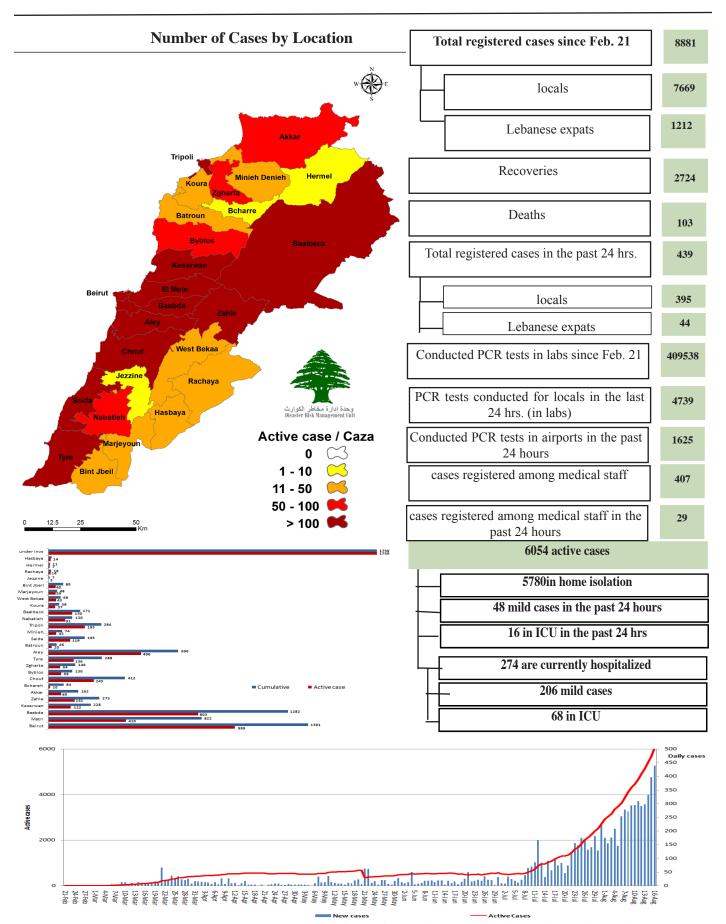

# Comparison between Lebanon and other countries

|                        | Lebanon | Internationally |
|------------------------|---------|-----------------|
| Total registered cases | 8881    | 21,736,260      |
| Total deaths           | 103     | 771,089         |
| Percentage of deaths   | 1.15%   | 3.54%           |
| Number of recoveries   | 2724    | 14,471,063      |