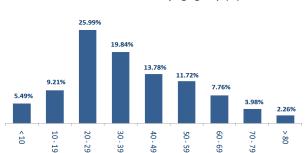

es         |  |  |
| Hlaliyeh Miyeh Ou Miyeh Sarafand Under investigation Sour Borj Chemali Maarakeh Majdel Zoun | 1 3 2 2 3 Number of Cases 2 1 5 |  |  |

# Comparison between Lebanon and other countries

|                        | Lebanon | Internationally |
|------------------------|---------|-----------------|
| Total registered cases | 8881    | 21,736,260      |
| Total deaths           | 103     | 771,089         |
| Percentage of deaths   | 1.15%   | 3.54%           |
| Number of recoveries   | 2724    | 14,471,063      |







# Chronology of decisions according to number of cases





# Distribution of recoveries by area



# Distribution of deaths by governorates

# Distribution of deaths by age



# Distribution of cases by age group

# Distribution of cases by nationality





#### Distribution of cases by nationality



#### Distribution of cases by gender (%)



#### **Decisions and actions taken**

# Ministry of Public Health

- The Preventive Medicine Department of the Ministry of Public Health issued a circular about how to act in the event that a positive case of Corona was recorded in terms of identifying and identifying contacts, the time period for conducting PCR tests for contacts, the required quarantine period, with an emphasis that a negative examination does not mean that the contacts are free of disease and that Adopting and adhering to the quarantine is the primary measure to limit the spread of the epidemic
- the ministry is increasing the number of conducted PCR tests in different Lebanese regions to examine the level of the virus' spread in