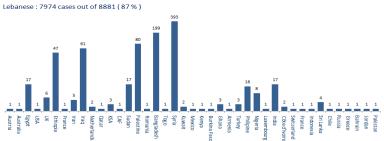

# Distribution of cases by nationality

#### Distribution of cases by nationality