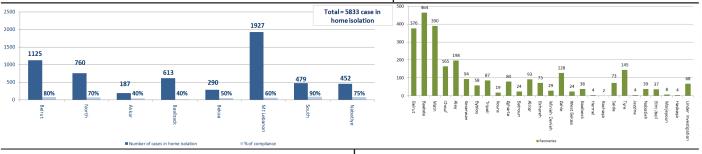

| 1 3 2 3 Number of Cases         |  |  |
| Hlaliyeh Miyeh Ou Miyeh Sarafand Under investigation Sour Borj Chemali Maarakeh             | 1 3 2 3 Number of Cases         |  |  |
| Hlaliyeh Miyeh Ou Miyeh Sarafand Under investigation Sour Borj Chemali Maarakeh Majdel Zoun | 1 3 2 2 3 Number of Cases 2 1 5 |  |  |

# Comparison between Lebanon and other countries

|                        | Lebanon | Internationally |
|------------------------|---------|-----------------|
| Total registered cases | 8881    | 21,736,260      |
| Total deaths           | 103     | 771,089         |
| Percentage of deaths   | 1.15%   | 3.54%           |
| Number of recoveries   | 2724    | 14,471,063      |







# Chronology of decisions according to number of cases





# Distribution of recoveries by area



# Distribution of deaths by governorates

# Distribution of deaths by age



# Distribution of cases by age group

# Distribution of cases by nationality





#### Distribution of cases by nationality



#### Distribution of cases by gender (%)



#### **Decisions and actions taken**

# Ministry of Public Health

- The Preventive Medicine Department of the Ministry of Public Health issued a circular about how to act in the event that a positive case of Corona was recorded in terms of identifying and identifying contacts, the time period for conducting PCR tests for contacts, the required quarantine period, with an emphasis that a negative examination does not mean that the contacts are free of disease and that Adopting and adhering to the quarantine is the primary measure to limit the sp