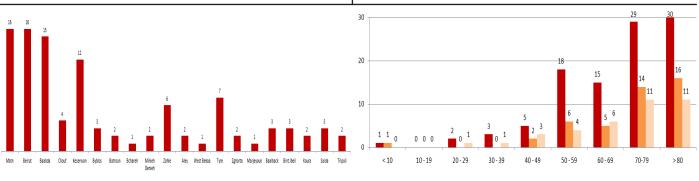

Under investigation Sour Borj Chemali Maarakeh             | 1 3 2 3 Number of Cases         |  |  |
| Hlaliyeh Miyeh Ou Miyeh Sarafand Under investigation Sour Borj Chemali Maarakeh Majdel Zoun | 1 3 2 2 3 Number of Cases 2 1 5 |  |  |

# Comparison between Lebanon and other countries

|                        | Lebanon | Internationally |
|------------------------|---------|-----------------|
| Total registered cases | 8881    | 21,736,260      |
| Total deaths           | 103     | 771,089         |
| Percentage of deaths   | 1.15%   | 3.54%           |
| Number of recoveries   | 2724    | 14,471,063      |







# Chronology of decisions according to number of cases





# Distribution of recoveries by area



# Distribution of deaths by governorates

# Distribution of deaths by age



# Distribution of cases by age group

# Distribution of cases by nationality





#### Distribution of cases by nationality



#### Distribution of cases by gender (%)



#### **Decisions and actions taken**

# Ministry of Public Health

- The Preventive Medicine Department of the Ministry of Public Health issued a circular about how to act in the event that a positive case of Corona was recorded in terms of identifying and identifying contacts, the time period for conducting PCR tests for contacts, the required quarantine period, with an emphasis that a negative examination does not mean that the contacts are free of disease and that Adopting and adhering to the quarantine is the primary measure to limit the spread of the epidemic
- the ministry is increasing the number of conducted PCR