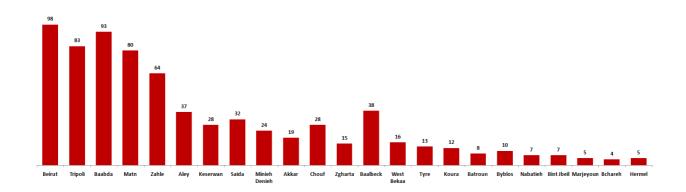

that the general mobilization procedure (safe distance, muzzle, and hand sterilization) be applied, a special electronic platform was created that allows monitoring and measuring the percentage of commitment by various sectors on an ongoing basis.

The detailed results can be viewed directly at the following linkhttp://bit.ly/covidsectordata

#### Occupancy rate of isolation centers for cases infected with Corona virus



For more information about the isolation centers' distribution and the percentage of their occupancy, enter the following link: http://bit.ly/DRM-IsolationCentersProfiles





## The percentage of positive cases out of the number of daily checks (27 Oct – 09 Nov 2020)



#### **Distribution of Active Cases by Districts**







## Distribution of deaths by Governorates







## The distribution of the recorded deaths during the past 24 hours

| Hospital       | Residence | Gender | Age | Chronic |
|----------------|-----------|--------|-----|---------|
| Saint George   | Baabda    | Male   | 42  | No      |
| Saint George   | Baabda    | Male   | 68  | Yes     |
| Saint George   | Baabda    | Male   | 59  | Yes     |
| Marjeyoun Gov. | Beirut    | Female | 84  | Yes     |
| Ragheb Hareb   | Marjeyoun | Female | 61  | Yes     |
| El Raii        | Saida     | Female | 25  | Yes     |
| El Raii        | Saida     | Female | 42  | Yes     |
| Herawi Gov.    | Baalback  | Female | 74  | Yes     |
| Notre Damme    | Batroun   | Male   | 88  | Yes     |

## Number of individuals in home isolation and percentage of commitment to isolation



Exposure Distributio