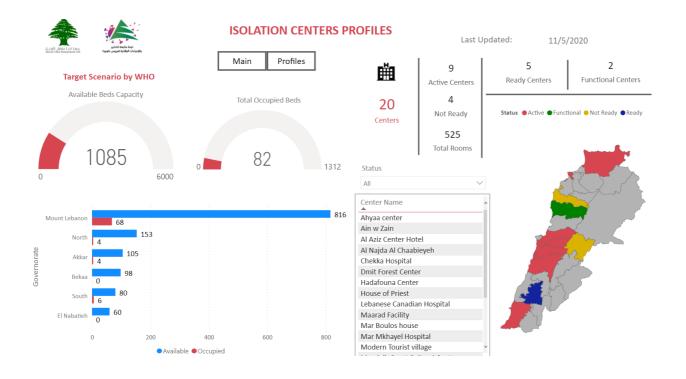

#### Occupancy rate of isolation centers for cases infected with Corona virus

For more information about the isolation centers' distribution and the percentage of their occupancy, enter the following link: http://bit.ly/DRM-IsolationCentersProfiles