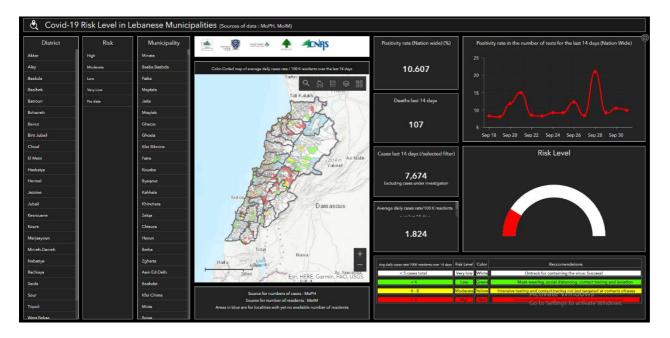

#### The Online platform to measure the level of risk of the spread of the new Corona virus

This interactive platform allows you to know the level of risk of spreading the kurna virus according to districts, based on the number of cases registered daily and the number of residents in each district. For more information daily, you can access the following link: <a href="https://bit.ly/DRM-RiskLevelInMunicipalities">https://bit.ly/DRM-RiskLevelInMunicipalities</a>