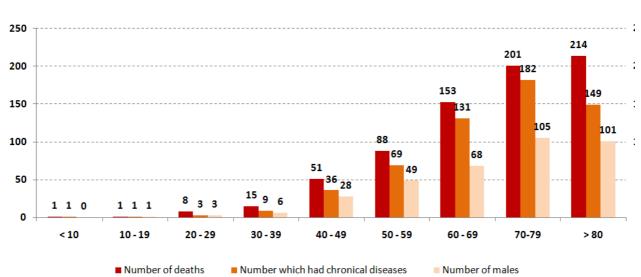

## Distribution of deaths by Governorates

## The distribution of the recorded deaths during the past 24 hours

| Hospital       | Residence | Gender | Age | Chronic |
|----------------|-----------|--------|-----|---------|
| Saint George   | Baabda    | Male   | 42  | No      |
| Saint George   | Baabda    | Male   | 68  | Yes     |
| Saint George   | Baabda    | Male   | 59  | Yes     |
| Marjeyoun Gov. | Beirut    | Female | 84  | Yes     |
| Ragheb Hareb   | Marjeyoun | Female | 61  | Yes     |
| El Raii        | Saida     | Female | 25  | Yes     |
| El Raii        | Saida     | Female | 42  | Yes     |
| Herawi Gov.    | Baalback  | Female | 74  | Yes     |
| Notre Damme    | Batroun   | Male   | 88  | Yes     |