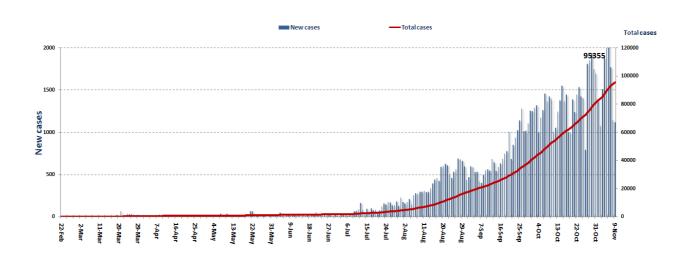

| 1,119<br>New Cases                                 |                                                                                   | <b>95355</b><br>Total Cases since 21.2.2020 |                                      |                                  | <b>732</b><br>Total Deaths |                               | <b>52,677</b><br>Total Recovered |                |                    |     |  |
|----------------------------------------------------|-----------------------------------------------------------------------------------|---------------------------------------------|--------------------------------------|----------------------------------|----------------------------|-------------------------------|----------------------------------|----------------|--------------------|-----|--|
| 1,079                                              | 4                                                                                 | 0                                           | 92,840                               | 2,515                            |                            |                               | 9                                |                |                    | 949 |  |
| Residents                                          | Ехра                                                                              | ats                                         | Residents                            | Expats                           |                            | New Deaths                    |                                  | New Recovered  |                    |     |  |
| 87 Deleted Status its recurrer                     |                                                                                   |                                             | 1,503 tal Cases in the Health Sector | <b>41,946</b> Total Active Cases | 5                          |                               | Hospit                           | 831<br>talized | B31<br>lized Cases |     |  |
| 20,3%  Positivity rate  Cases in the Health Sector |                                                                                   | 41,115<br>Cases in Home<br>Isolation        |                                      | 134 18 Ventilated New Cases ICU  |                            | <b>305</b><br>al cases in ICU | <b>526</b><br>Mild cases         |                |                    |     |  |
| •                                                  | 1,276,426 Lebanon S  COVID-19 Tests since 21.2.2020 compared to  Total Cumulative |                                             | n Status                             |                                  |                            |                               | 50,964,306                       |                |                    |     |  |
| 1,133                                              | 5,30                                                                              | 9                                           | Total Deaths                         |                                  |                            | 732                           |                                  | 1,             | 265,158            |     |  |
| COVID-19 Tests at<br>Airport within 24             | COVID-19<br>for resid                                                             |                                             | Deaths percentage                    | eaths percentage                 |                            | 0,76%                         |                                  |                | 2.48%              |     |  |
| hrs.                                               | within 2                                                                          | 4 hrs.                                      | Totalrecoveries                      |                                  | 52,677                     |                               | 35,915,106                       |                |                    |     |  |