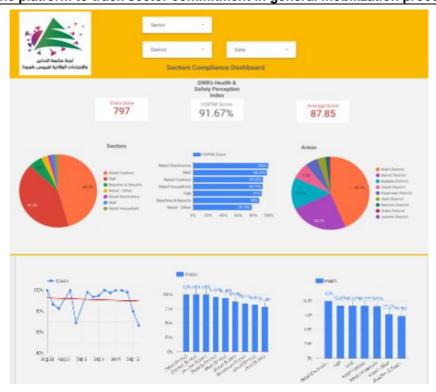

#### Online platform to track sector commitment in general mobilization procedures

Based on the recommendation issued by the National Committee for Follow-up of Preventive Measures and Measures to Confront the Coronavirus to open all sectors, provided that the general mobilization procedure (safe distance, muzzle, and hand sterilization) be applied, a special electronic platform was created that allows monitoring and measuring the percentage of commitment by various sectors on an ongoing basis.

The detailed results can be viewed directly at the following linkhttp://bit.ly/covidsectordata