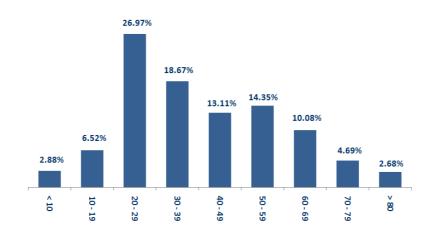

ng the past 24 hours

| Hospital       | Residence | Gender | Age | Chronic |
|----------------|-----------|--------|-----|---------|
| Saint George   | Baabda    | Male   | 42  | No      |
| Saint George   | Baabda    | Male   | 68  | Yes     |
| Saint George   | Baabda    | Male   | 59  | Yes     |
| Marjeyoun Gov. | Beirut    | Female | 84  | Yes     |
| Ragheb Hareb   | Marjeyoun | Female | 61  | Yes     |
| El Raii        | Saida     | Female | 25  | Yes     |
| El Raii        | Saida     | Female | 42  | Yes     |
| Herawi Gov.    | Baalback  | Female | 74  | Yes     |
| Notre Damme    | Batroun   | Male   | 88  | Yes     |

## Number of individuals in home isolation and percentage of commitment to isolation



Exposure Distribution according to gender





#### Distribution by age



#### Decisions and actions taken - 11/09/2020

#### **Ministry of Public Health**

- The Ministry of Public Health has issued the memo #159 dated 6/11/2020 related to the examination of persons in contact with active positive cases and the conditions to release isolated and quarantined cases. Main points of the decision:
  - Identification of the person in contact with an active positive case as the person who was in direct contact with a positive case for at least 10 minutes at 1.5 meters during the last 14 days.
  - The importance of abiding by the duration of 14 days quarantine for all persons in contact with positive cases even if the PCR test is negative.
  - Repeating the PCR within 5 to 7 days if the person in contact feels any symptom.
  - The conditions of home isolation or isol