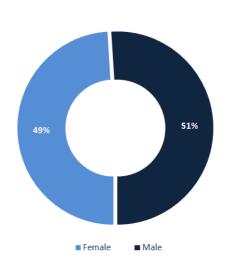

## Number of individuals in home isolation and percentage of commitment to isolation

Exposure Distribution according to gender