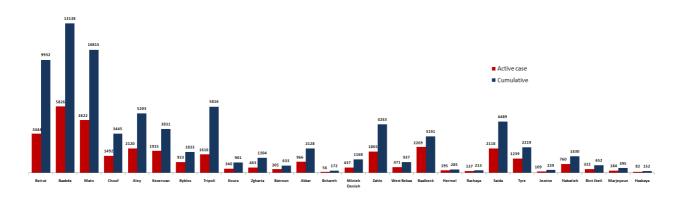

ont the Coronavirus to open all sectors, provided that the general mobilization procedure (safe distance, muzzle, and hand sterilization) be applied, a special electronic platform was created that allows monitoring and measuring the percentage of commitment by various sectors on an ongoing basis.

The detailed results can be viewed directly at the following linkhttp://bit.ly/covidsectordata

#### Occupancy rate of isolation centers for cases infected with Corona virus



For more information about the isolation centers' distribution and the percentage of their occupancy, enter the following link: http://bit.ly/DRM-IsolationCentersProfiles





## The percentage of positive cases out of the number of daily checks (27 Oct – 09 Nov 2020)



#### **Distribution of Active Cases by Districts**







## Distribution of deaths by Governorates







## The distribution of the recorded deaths during the past 24 hours

| Hospital       | Residence | Gender | Age | Chronic |
|----------------|-----------|--------|-----|---------|
| Saint George   | Baabda    | Male   | 42  | No      |
| Saint George   | Baabda    | Male   | 68  | Yes     |
| Saint George   | Baabda    | Male   | 59  | Yes     |
| Marjeyoun Gov. | Beirut    | Female | 84  | Yes     |
| Ragheb Hareb   | Marjeyoun | Female | 61  | Yes     |
| El Raii        | Saida     | Female | 25  | Yes     |
| El Raii        | Saida     | Female | 42  | Yes     |
| Herawi Gov.    | Baalback  | Female | 74  | Yes     |
| Notre Damme    | Batroun   | Male   | 88  | Yes     |

## Number of individuals in home isolation and percentage o