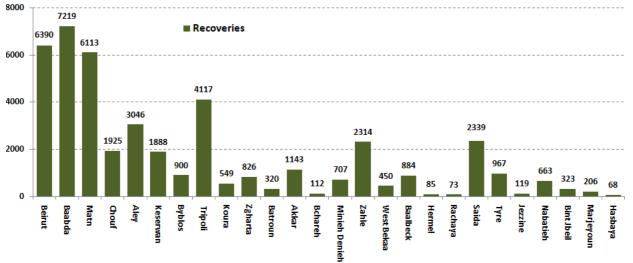

the Coronavirus to open all sectors, provided that the general mobilization procedure (safe distance, muzzle, and hand sterilization) be applied, a special electronic platform was created that allows monitoring and measuring the percentage of commitment by various sectors on an ongoing basis.

The detailed results can be viewed directly at the following linkhttp://bit.ly/covidsectordata

#### Occupancy rate of isolation centers for cases infected with Corona virus



For more information about the isolation centers' distribution and the percentage of their occupancy, enter the following link: http://bit.ly/DRM-IsolationCentersProfiles





## The percentage of positive cases out of the number of daily checks (27 Oct – 09 Nov 2020)



#### **Distribution of Active Cases by Districts**







## Distribution of deaths by Governorates







## The distribution of the recorded deaths during the past 24 hours

| Hospital       | Residence | Gender | Age | Chronic |
|----------------|-----------|--------|-----|---------|
| Saint George   | Baabda    | Male   | 42  | No      |
| Saint George   | Baabda    | Male   | 68  | Yes     |
| Saint George   | Baabda    | Male   | 59  | Yes     |
| Marjeyoun Gov. | Beirut    | Female | 84  | Yes     |
| Ragheb Hareb   | Marjeyoun | Female | 61  | Yes     |
| El Raii        | Saida     | Female | 25  | Yes     |
| El Raii        | Saida     | Female | 42  | Yes     |
| Herawi Gov.    | Baalback  | Female | 74  | Yes     |
| Notre Damme    | Batroun   | Male   | 88  | Yes     |

## Number of individuals in home isolation and percentage of co