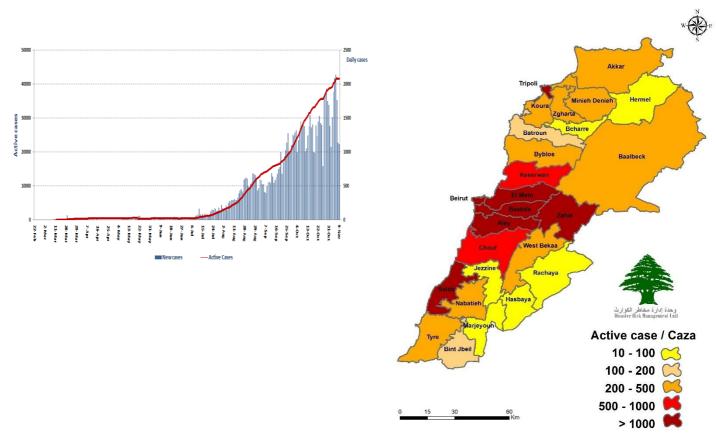

|                                             | Deaths percentage                    | eaths percentage                 |                            | 0,76%                         |                                  |                | 2.48%              |     |  |
| hrs.                                               | within 2                                                                          | 4 hrs.                                      | Totalrecoveries                      |                                  | 52,677                     |                               | 35,915,106                       |                |                    |     |  |

Ref: Ministry of Public Health Data

#### **Number of Cases by Location**

#### 16,601 case is Under investigation



| Beirut                                                                                                                                                                                 | 107                                                                                                                                                                                                        |
|----------------------------------------------------------------------------------------------------------------------------------------------------------------------------------------|------------------------------------------------------------------------------------------------------------------------------------------------------------------------------------------------------------|
| Ain El Mrais