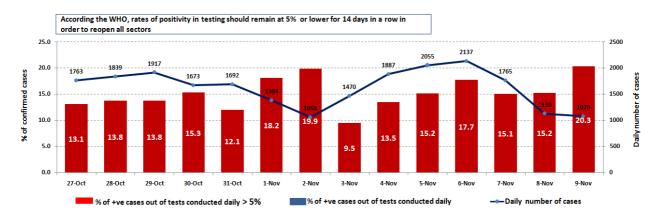

## The percentage of positive cases out of the number of daily checks (27 Oct – 09 Nov 2020)