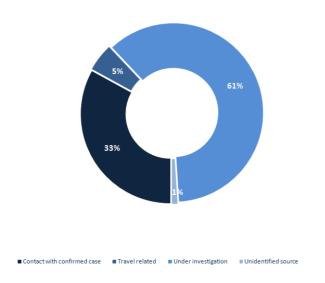

## Number of individuals in home isolation and percentage of commitment to isolation

Exposure Distribution according to gender