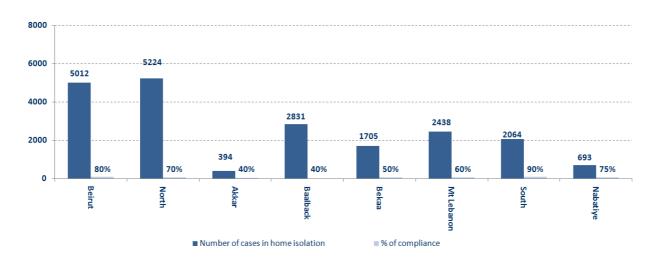

## Number of individuals in home isolation and percentage of commitment to isolation

Exposure Distribution according to gender