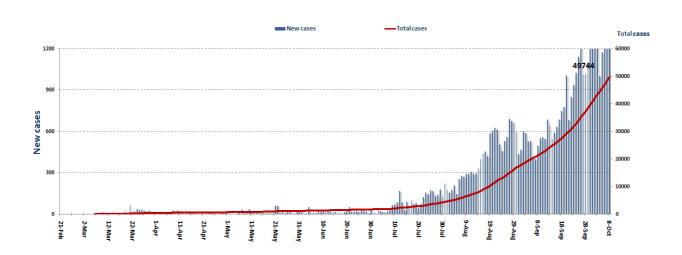

nk: <a href="http://bit.ly/covidsectordata">http://bit.ly/covidsectordata</a>

#### Occupancy rate of isolation centers for cases infected with Coronavirus



For more information about the isolation centers' distribution and the percentage of their occupancy, enter the following link: <a href="http://bit.ly/DRM-IsolationCentersProfiles">http://bit.ly/DRM-IsolationCentersProfiles</a>

Note: These centers have been equipped in cooperation between the National Committee for Follow-up of Preventive Measures and Measures to Confront the Coronavirus and Governors and Municipalities, the United Nations Development Program, the World Health Organization, UNICEF, the Ministry of Public Health, the Syndicate of Nurses in Lebanon and the Syndicate of Specialists in Social Work.

#### Cases per day



## The percentage of positive cases out of the number of daily checks (25 September to 08 October 2020)



#### **Distribution of Active Cases by Districts**



#### Recoveries



#### Distribution of deaths by Governorates



#### Distribution of deaths by Age



## Comparison of the rate of doubling of the number of deaths in Lebanon with other countries (death doubling rate)



#### The distribution of the recorded deaths during the past 24 hours

| Hospital            | Residence  | Gender | Age | Chronic |
|---------------------|------------|--------|-----|---------|
| Home                | Zahle      | Male   | 64  | Yes     |
| Harire Gov.         | Beirut     | Female | 65  | Yes     |
| Mount Lebanon Hos.  | Maten      | Male   | 83  | Yes     |
| AUBMC               | Beirut