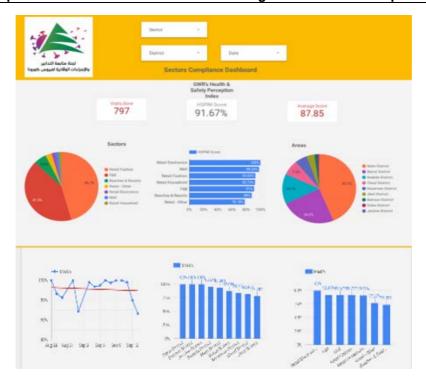

#### Online platform to track sector commitment in general mobilization procedures

Based on the recommendation issued by the National Committee for Follow-up of Preventive Measures and Measures to Confront the Coronavirus to open all sectors, provided that the general mobilization procedure (safe distance, muzzle, and hand sterilization) be applied, a special electronic platform was created that allows monitoring and measuring the percentage of commitment by various sectors on an ongoing basis. The detailed results can be viewed directly at the following link: <a href="http://bit.ly/covidsectordata">http://bit.ly/covidsectordata</a>