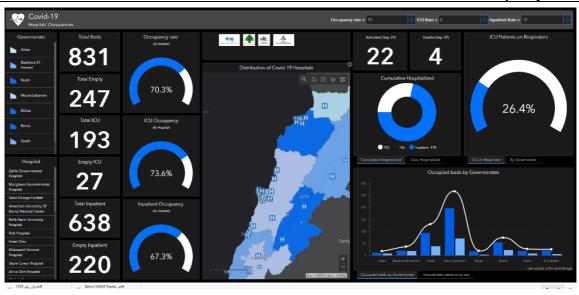

#### The number of beds available for those infected with Coronavirus and the occupancy rate

For daily information on all the details of the bed distribution available for Covid-19 patients in the various

governorates according to the hospitals:
Computer: https://bit.ly/DRM-HospitalsOccupancy-PC
By phone: https://bit.ly/DRM-HospitalsOccupancy-Mobile