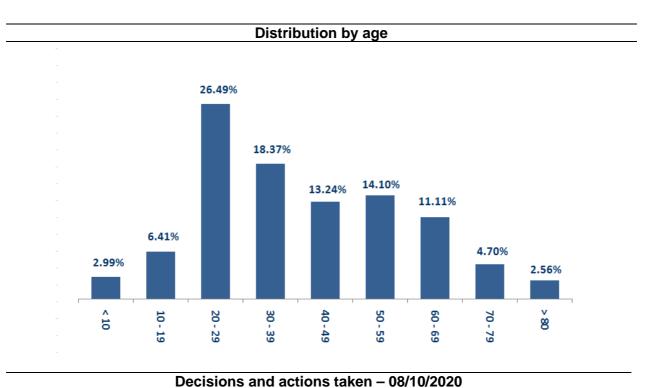

of doubling of the number of deaths in Lebanon with other countries (death doubling rate)



#### The distribution of the recorded deaths during the past 24 hours

| Hospital            | Residence  | Gender | Age | Chronic |
|---------------------|------------|--------|-----|---------|
| Home                | Zahle      | Male   | 64  | Yes     |
| Harire Gov.         | Beirut     | Female | 65  | Yes     |
| Mount Lebanon Hos.  | Maten      | Male   | 83  | Yes     |
| AUBMC               | Beirut     | Female | 47  | Yes     |
| Lebanese French Hos | West Bekaa | Female | 83  | Yes     |
| Baalback Gov.       | Zahle      | Female | 76  | Yes     |

#### Distribution of cases by nationality





#### Number of individuals in home isolation and percentage of commitment to isolation







#### **Ministry of Public Health**

The Ministry of Public Health announced a plan to increase the number of intensive care beds in government hospitals, which were divided into three phases:

- The first phase: increasing the number of beds in seven government hospitals in Beirut, Mount Lebanon and the North, where the number of injuries is increasing dramatically, over a period of between one week and ten days, in conjunction with the continuation of the field examination campaigns.
- The second stage: increasing the number of beds in the south and western Bekaa within a period not exceeding three weeks.
- The third stage: Increasing the hospitals' capacity to receive Corona patients within six weeks

The Ministry of Public Health reported that PCR tests were completed for flights that