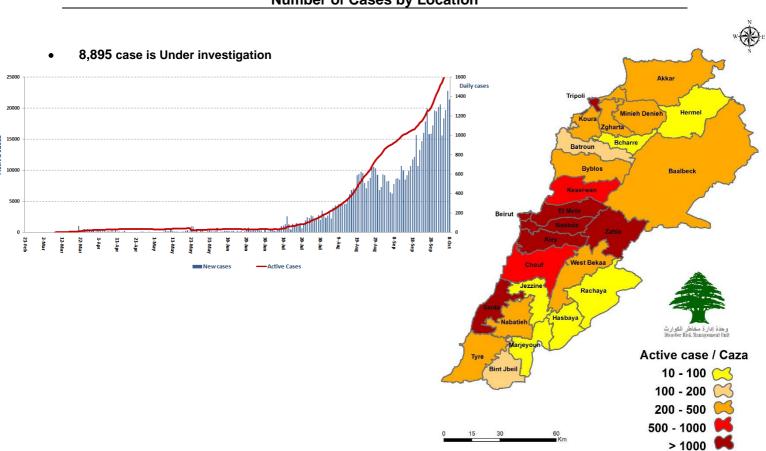

### **Number of Cases by Location**

| Beirut                                                                                                                                                                                                                                                                              | 146                                                                                                                                                                  |
|-------------------------------------------------------------------------------------------------------------------------------------------------------------------------------------------------------------------------------------------------------------------------------------|----------------------------------------------------------------------------------------------------------------------------------------------------------------------|
| Ein Mreisseh                                                                                                                                                                                                                                                                        | 1                                                                                                                                                                    |
| Ras Beirut                                                                                                                                                                                                                                                                          | 4                                                                                                                                                                    |
| Manara                                                                                                                                                                                                                                                                              | 1                                                                                                                                                                    |
| Qreitem                                                                                                                                                                                                                                                                             | 1                                                                                                                                                                    |
| Raouche                                                                                                                                                                                                                                                                             | 5                                                                                                                                                                    |
| Hamra                                                                                                                                                                                                                                                                               | 13                                                                                                                                                                   |
| Ein Teeneh                                                                                                                                                                                                                                                                          | 3                                                                                                                                                                    |
| Mseitbeh                                                                                                                                                                                                                                                                            | 6                                                                                                                                                                    |
| Mar Elias                                                                                                                                                                                                                                                                           | 4                                                                                                                                                                    |
| Tallet Al Khayyat                                                                                                                                                                                                                                                                   | 3                                                                                                                                                                    |
| Dar Al Fatwa                                                                                                                                                                                                                                                                        | 2                                                                                                                                                                    |
| Sanayeh                                                                                                                                                                                                                                                                             | 1                                                                                                                                                                    |
| Zarif                                                                                                                                                                                                                                                                               | 1                                                                                                                                                                    |
| Mazraa                                                                                                                                                                                                                                                                              | 10                                                                                                                                                                   |
| Borj Abi Haidar                                                                                                                                                                                                                                                                     | 2                                                                                                                                                                    |
| Basta Al Fawka                                                                                                                                                                                                                                                                      | 1                                                                                                                                                                    |
| Tariq Al Jdeedeh                                                                                                                                                                                                                                                                    | 20                                                                                                                                                                   |
| Ras Al Nabaa                                                                                                                                                                                                                                                                        | 16                                                                                                                                                                   |
| Basta Tahta                                                                                                                                                                                                                                                                         | 2                                                                                                                                                                    |
| Gemmaizeh                                                                                                                                                                                                                                                                           | 1                                                                                                                                                                    |
| Jeitawi                                                                                                                                                                                                                                                                             | 1                                                                                                                                                                    |
| Mar Michael El Nahr                                                                                                                                                                                                                                                                 | 1                                                                                                                                                                    |
| Jesr                                                                                                                                                                                                                                                                                | 1                                                                                                                                                                    |
| Ashrafieh                                                                                                                                                                                                                                                                           | 19                                                                                                                                                                   |
| Others                                                                                                                                                                                                                                                                              | 27                                                                                                                                                                   |
| Aley                                                                                                                                                                                                                                                                                | 71                                                                                                                                                                   |
| Al Amrousieh                                                                                                                                                                                                                                                                        | 5                                                                                                                                                                    |
| Hay El Sillom                                                                                                                                                                                                                                                                       | 12                                                                                                                                                                   |
| Khaldeh                                                                                                                                                                                                                                                                             | 2                                                                                                                                                                    |
|                                                                                                                                                                                                                                                                                     | _                                                                                                                                                                    |
| Choueifat Al Oumara                                                                                                                                                                                                                                                                 | 12                                                                                                                                                                   |
| Choueifat Al Oumara                                                                                                                                                                                                                                                                 | 12                                                                                                                                                                   |
| Deir Qoubel                                                                                                                                                                                                                                                                         | 1                                                                                                                                                                    |
| Deir Qoubel<br>Aramoun                                                                                                                                                                                                                                                              | 1<br>15                                                                                                                                                              |
| Deir Qoubel<br>Aramoun<br>Baawarta                                                                                                                                                                                                                                                  | 1<br>15<br>1                                                                                                                                                         |
| Deir Qoubel<br>Aramoun<br>Baawarta<br>Bshamoun                                                                                                                                                                                                                                      | 1<br>15<br>1<br>10                                                                                                                                                   |
| Deir Qoubel<br>Aramoun<br>Baawarta<br>Bshamoun<br>Bleibel                                                                                                                                                                                                                           | 1<br>15<br>1<br>10<br>1                                                                                                                                              |
| Deir Qoubel Aramoun Baawarta Bshamoun Bleibel Aley                                                                                                                                                                                                                                  | 1<br>15<br>1<br>10<br>1<br>2                                                                                                                                         |
| Deir Qoubel Aramoun Baawarta Bshamoun Bleibel Aley Ein Hala                                                                                                                                                                                                                         | 1<br>15<br>1<br>10<br>1<br>2<br>1                                                                                                                                    |
| Deir Qoubel Aramoun Baawarta Bshamoun Bleibel Aley Ein Hala Ghabon                                                                                                                                                                                                                  | 1<br>15<br>1<br>10<br>1<br>2<br>1                                                                                                                                    |
| Deir Qoubel Aramoun Baawarta Bshamoun Bleibel Aley Ein Hala Ghabon Ein Al Jdeedeh                                                                                                                                                                                                   | 1<br>15<br>1<br>10<br>1<br>2<br>1<br>1                                                                                                                               |
| Deir Qoubel Aramoun Baawarta Bshamoun Bleibel Aley Ein Hala Ghabon Ein Al Jdeedeh Aitat                                                                                                                                                                                             | 1<br>15<br>1<br>10<br>1<br>2<br>1<br>1<br>1                                                                                                                          |
| Deir Qoubel Aramoun Baawarta Bshamoun Bleibel Aley Ein Hala Ghabon Ein Al Jdeedeh Aitat Baysour                                                                                                                                                                                     | 1<br>15<br>1<br>10<br>1<br>2<br>1<br>1<br>1<br>1                                                                                                                     |
| Deir Qoubel Aramoun Baawarta Bshamoun Bleibel Aley Ein Hala Ghabon Ein Al Jdeedeh Aitat Baysour Aabayh                                                                                                                                                                              | 1<br>15<br>1<br>10<br>1<br>2<br>1<br>1<br>1<br>1<br>1                                                                                                                |
| Deir Qoubel Aramoun Baawarta Bshamoun Bleibel Aley Ein Hala Ghabon Ein Al Jdeedeh Aitat Baysour Aabayh Rweisat Saoufar                                                                                                                                                              | 1<br>15<br>1<br>10<br>1<br>2<br>1<br>1<br>1<br>1<br>1<br>1                                                                                                           |
| Deir Qoubel Aramoun Baawarta Bshamoun Bleibel Aley Ein Hala Ghabon Ein Al Jdeedeh Aitat Baysour Aabayh Rweisat Saoufar Others                                                                                                                                                       | 1<br>15<br>1<br>10<br>1<br>2<br>1<br>1<br>1<br>1<br>1<br>1<br>1<br>1<br>3                                                                                            |
| Deir Qoubel Aramoun Baawarta Bshamoun Bleibel Aley Ein Hala Ghabon Ein Al Jdeedeh Aitat Baysour Aabayh Rweisat Saoufar Others Western Beqaa                                                                                                                                         | 1<br>15<br>1<br>10<br>1<br>2<br>1<br>1<br>1<br>1<br>1<br>1<br>1<br>1<br>1<br>3                                                                                       |
| Deir Qoubel Aramoun Baawarta Bshamoun Bleibel Aley Ein Hala Ghabon Ein Al Jdeedeh Aitat Baysour Aabayh Rweisat Saoufar Others Western Beqaa Jeb Jennin                                                                                                                              | 1<br>15<br>1<br>10<br>1<br>2<br>1<br>1<br>1<br>1<br>1<br>1<br>1<br>3<br>10<br>2                                                                                      |
| Deir Qoubel Aramoun Baawarta Bshamoun Bleibel Aley Ein Hala Ghabon Ein Al Jdeedeh Aitat Baysour Aabayh Rweisat Saoufar Others Western Beqaa Jeb Jennin Kamed El Loz                                                                                                                 | 1<br>15<br>1<br>10<br>1<br>2<br>1<br>1<br>1<br>1<br>1<br>1<br>1<br>3<br>10<br>2<br>1                                                                                 |
| Deir Qoubel Aramoun Baawarta Bshamoun Bleibel Aley Ein Hala Ghabon Ein Al Jdeedeh Aitat Baysour Aabayh Rweisat Saoufar Others Western Beqaa Jeb Jennin Kamed El Loz Ghazzeh                                                                                                         | 1<br>15<br>1<br>10<br>1<br>2<br>1<br>1<br>1<br>1<br>1<br>1<br>1<br>3<br>10<br>2<br>1<br>1<br>1<br>1<br>1<br>1<br>1<br>1<br>1<br>1<br>1<br>1<br>1<br>1<br>1<br>1<br>1 |
| Deir Qoubel Aramoun Baawarta Bshamoun Bleibel Aley Ein Hala Ghabon Ein Al Jdeedeh Aitat Baysour Aabayh Rweisat Saoufar Others Western Beqaa Jeb Jennin Kamed El Loz Ghazzeh Sultan Yaakoub                                                                                          | 1<br>15<br>1<br>10<br>1<br>2<br>1<br>1<br>1<br>1<br>1<br>1<br>1<br>2<br>1<br>1<br>1<br>1<br>2<br>1<br>1<br>1<br>1                                                    |
| Deir Qoubel Aramoun Baawarta Bshamoun Bleibel Aley Ein Hala Ghabon Ein Al Jdeedeh Aitat Baysour Aabayh Rweisat Saoufar Others Western Beqaa Jeb Jennin Kamed El Loz Ghazzeh Sultan Yaakoub Manara (Hammara)                                                                         | 1<br>15<br>1<br>10<br>1<br>2<br>1<br>1<br>1<br>1<br>1<br>1<br>1<br>3<br>10<br>2<br>1<br>1<br>1<br>1<br>1<br>1<br>1<br>1<br>1<br>1<br>1<br>1<br>1<br>1<br>1<br>1<br>1 |
| Deir Qoubel Aramoun Baawarta Bshamoun Bleibel Aley Ein Hala Ghabon Ein Al Jdeedeh Aitat Baysour Aabayh Rweisat Saoufar Others Western Begaa Jeb Jennin Kamed El Loz Ghazzeh Sultan Yaakoub Manara (Hammara) Sweiry                                                                  | 1<br>15<br>1<br>10<br>1<br>2<br>1<br>1<br>1<br>1<br>1<br>1<br>3<br>10<br>2<br>1<br>1<br>1<br>1<br>1<br>1<br>1<br>1<br>1<br>1<br>1<br>1<br>1<br>1<br>1<br>1<br>1      |
| Deir Qoubel Aramoun Baawarta Bshamoun Bleibel Aley Ein Hala Ghabon Ein Al Jdeedeh Aitat Baysour Aabayh Rweisat Saoufar Others Western Begaa Jeb Jennin Kamed El Loz Ghazzeh Sultan Yaakoub Manara (Hammara) Sweiry Sohmor                                                           | 1<br>15<br>1<br>10<br>1<br>2<br>1<br>1<br>1<br>1<br>1<br>1<br>3<br>10<br>2<br>1<br>1<br>1<br>1<br>1<br>1<br>1<br>1<br>1<br>1<br>1<br>1<br>1<br>1<br>1<br>1<br>1      |
| Deir Qoubel Aramoun Baawarta Bshamoun Bleibel Aley Ein Hala Ghabon Ein Al Jdeedeh Aitat Baysour Aabayh Rweisat Saoufar Others Western Beqaa Jeb Jennin Kamed El Loz Ghazzeh Sultan Yaakoub Manara (Hammara) Sweiry Sohmor Marej                                                     | 1<br>15<br>1<br>10<br>1<br>2<br>1<br>1<br>1<br>1<br>1<br>1<br>1<br>2<br>1<br>1<br>1<br>1<br>1<br>1<br>1                                                              |
| Deir Qoubel Aramoun Baawarta Bshamoun Bleibel Aley Ein Hala Ghabon Ein Al Jdeedeh Aitat Baysour Aabayh Rweisat Saoufar Others Western Begaa Jeb Jennin Kamed El Loz Ghazzeh Sultan Yaakoub Manara (Hammara) Sweiry Sohmor                                                           | 1<br>15<br>1<br>10<br>1<br>2<br>1<br>1<br>1<br>1<br>1<br>1<br>3<br>10<br>2<br>1<br>1<br>1<br>1<br>1<br>1<br>1<br>1<br>1<br>1<br>1<br>1<br>1<br>1<br>1<br>1<br>1      |
| Deir Qoubel Aramoun Baawarta Bshamoun Bleibel Aley Ein Hala Ghabon Ein Al Jdeedeh Aitat Baysour Aabayh Rweisat Saoufar Others Western Beqaa Jeb Jennin Kamed El Loz Ghazzeh Sultan Yaakoub Manara (Hammara) Sweiry Sohmor Marej Rawda (Istabel) Jezzine                             | 1<br>15<br>1<br>10<br>1<br>2<br>1<br>1<br>1<br>1<br>1<br>1<br>3<br>10<br>2<br>1<br>1<br>1<br>1<br>1<br>1<br>1<br>1<br>1<br>1<br>1<br>1<br>1<br>1<br>1<br>1<br>1      |
| Deir Qoubel Aramoun Baawarta Bshamoun Bleibel Aley Ein Hala Ghabon Ein Al Jdeedeh Aitat Baysour Aabayh Rweisat Saoufar Others Western Beqaa Jeb Jennin Kamed El Loz Ghazzeh Sultan Yaakoub Manara (Hammara) Sweiry Sohmor Marej Rawda (Istabel)                                     | 1<br>15<br>1<br>10<br>1<br>2<br>1<br>1<br>1<br>1<br>1<br>1<br>1<br>2<br>1<br>1<br>1<br>1<br>1<br>1<br>1                                                              |
| Deir Qoubel Aramoun Baawarta Bshamoun Bleibel Aley Ein Hala Ghabon Ein Al Jdeedeh Aitat Baysour Aabayh Rweisat Saoufar Others Western Beqaa Jeb Jennin Kamed El Loz Ghazzeh Sultan Yaakoub Manara (Hammara) Sweiry Sohmor Marej Rawda (Istabel) Jezzine                             | 1<br>15<br>1<br>10<br>1<br>2<br>1<br>1<br>1<br>1<br>1<br>1<br>1<br>2<br>1<br>1<br>1<br>1<br>1<br>1<br>1                                                              |
| Deir Qoubel Aramoun Baawarta Bshamoun Bleibel Aley Ein Hala Ghabon Ein Al Jdeedeh Aitat Baysour Aabayh Rweisat Saoufar Others Western Beqaa Jeb Jennin Kamed El Loz Ghazzeh Sultan Yaakoub Manara (Hammara) Sweiry Sohmor Marej Rawda (Istabel) Jezzine Kfarhouna Baysour Hassanieh | 1<br>15<br>1<br>10<br>1<br>2<br>1<br>1<br>1<br>1<br>1<br>1<br>1<br>2<br>1<br>1<br>1<br>1<br>1<br>1<br>1                                                              |
| Deir Qoubel Aramoun Baawarta Bshamoun Bleibel Aley Ein Hala Ghabon Ein Al Jdeedeh Aitat Baysour Aabayh Rweisat Saoufar Others Western Beqaa Jeb Jennin Kamed El Loz Ghazzeh Sultan Yaakoub Manara (Hammara) Sweiry Sohmor Marej Rawda (Istabel) Jezzine Kfarhouna Baysour           | 1<br>15<br>1<br>10<br>1<br>2<br>1<br>1<br>1<br>1<br>1<br>1<br>1<br>2<br>1<br>1<br>1<br>1<br>1<br>1<br>1                                                              |
| Deir Qoubel Aramoun Baawarta Bshamoun Bleibel Aley Ein Hala Ghabon Ein Al Jdeedeh Aitat Baysour Aabayh Rweisat Saoufar Others Western Beqaa Jeb Jennin Kamed El Loz Ghazzeh Sultan Yaakoub Manara (Hammara) Sweiry Sohmor Marej Rawda (Istabel) Jezzine Kfarhouna Baysour Hassanieh | 1<br>15<br>1<br>10<br>1<br>2<br>1<br>1<br>1<br>1<br>1<br>1<br>1<br>2<br>1<br>1<br>1<br>1<br>1<br>1<br>1                                                              |

| Baabda                                                                                                                                                                               | 204                                                                                                                                                                     |
|--------------------------------------------------------------------------------------------------------------------------------------------------------------------------------------|-------------------------------------------------------------------------------------------------------------------------------------------------------------------------|
| Chiah                                                                                                                                                                                | 34                                                                                                                                                                      |
| Jnah                                                                                                                                                                                 | 9                                                                                                                                                                       |
| Ouzai                                                                                                                                                                                | 6                                                                                                                                                                       |
| Bir Hassan                                                                                                                                                                           | 7                                                                                                                                                                       |
| Ghobeiry                                                                                                                                                                             | 3                                                                                                                                                                       |
| Ein Al Rimmaneh                                                                                                                                                                      | 6                                                                                                                                                                       |
| Forn El Shubbak                                                                                                                                                                      | 2                                                                                                                                                                       |
| Haret Hreik                                                                                                                                                                          | 22                                                                                                                                                                      |
| Lailaki                                                                                                                                                                              | 11                                                                                                                                                                      |
| Borj Al Barajneh                                                                                                                                                                     | 24                                                                                                                                                                      |
| Mreijeh                                                                                                                                                                              | 9                                                                                                                                                                       |
| Tahweetet Al Ghadir                                                                                                                                                                  | 5                                                                                                                                                                       |
| Baabda                                                                                                                                                                               | 6                                                                                                                                                                       |
| Hazmieh                                                                                                                                                                              | 6                                                                                                                                                                       |
| Hadat                                                                                                                                                                                | 33                                                                                                                                                                      |
| Loueize                                                                                                                                                                              | 1                                                                                                                                                                       |
| Jumhour                                                                                                                                                                              | 2                                                                                                                                                                       |
| Kfarshima                                                                                                                                                                            | 1                                                                                                                                                                       |
| Wady Shahrour                                                                                                                                                                        | 1                                                                                                                                                                       |
| Ein Mowaffak                                                                                                                                                                         | 1                                                                                                                                                                       |
| Rweiset Al Ballout                                                                                                                                                                   | 2                                                                                                                                                                       |
| Arayya                                                                                                                                                                               | 1                                                                                                                                                                       |
| Others                                                                                                                                                                               | 12                                                                                                                                                                      |
| Chouf                                                                                                                                                                                | 36                                                                                                                                                                      |
| Damour                                                                                                                                                                               | 1                                                                                                                                                                       |
| Saadiyat                                                                                                                                                                             | 1                                                                                                                                                                       |
| Naameh                                                                                                                                                                               | 2                                                                                                                                                                       |
| Baal Al Naameh                                                                                                                                                                       | 1                                                                                                                                                                       |
| Haret Al Naameh                                                                                                                                                                      | 2                                                                                                                                                                       |
| Meshref                                                                                                                                                                              | 1                                                                                                                                                                       |
| Chhim                                                                                                                                                                                | 3                                                                                                                                                                       |
| Mazboud                                                                                                                                                                              | 2                                                                                                                                                                       |
| Ketermaya                                                                                                                                                                            | 2                                                                                                                                                                       |
| Aanout                                                                                                                                                                               | 1                                                                                                                                                                       |
| Barja                                                                                                                                                                                | 3                                                                                                                                                                       |
| Jiyyeh                                                                                                                                                                               |                                                                                                                                                                         |
|                                                                                                                                                                                      | 1                                                                                                                                                                       |
| Jadra                                                                                                                                                                                | 2                                                                                                                                                                       |
| Jadra<br>Wady Al zayne                                                                                                                                                               | 2                                                                                                                                                                       |
| Jadra<br>Wady Al zayne<br>Semqaniyyeh                                                                                                                                                | 2<br>1<br>1                                                                                                                                                             |
| Jadra Wady Al zayne Semqaniyyeh Beshteffeen                                                                                                                                          | 2<br>1<br>1<br>1                                                                                                                                                        |
| Jadra Wady Al zayne Semqaniyyeh Beshteffeen Kfarheem                                                                                                                                 | 2<br>1<br>1<br>1                                                                                                                                                        |
| Jadra Wady Al zayne Semqaniyyeh Beshteffeen Kfarheem Baaqleen                                                                                                                        | 2<br>1<br>1<br>1<br>1                                                                                                                                                   |
| Jadra Wady Al zayne Semqaniyyeh Beshteffeen Kfarheem Baaqleen Baqaata                                                                                                                | 2<br>1<br>1<br>1<br>1<br>1                                                                                                                                              |
| Jadra Wady Al zayne Semqaniyyeh Beshteffeen Kfarheem Baaqleen Baqaata Niha                                                                                                           | 2<br>1<br>1<br>1<br>1<br>1<br>1                                                                                                                                         |
| Jadra Wady Al zayne Semqaniyyeh Beshteffeen Kfarheem Baaqleen Baqaata Niha Btalloun                                                                                                  | 2<br>1<br>1<br>1<br>1<br>1<br>1<br>1<br>3                                                                                                                               |
| Jadra Wady Al zayne Semqaniyyeh Beshteffeen Kfarheem Baaqleen Baqaata Niha Btalloun Barouk                                                                                           | 2<br>1<br>1<br>1<br>1<br>1<br>1<br>1<br>3<br>2                                                                                                                          |
| Jadra Wady Al zayne Semqaniyyeh Beshteffeen Kfarheem Baaqleen Baqaata Niha Btalloun Barouk Others                                                                                    | 2<br>1<br>1<br>1<br>1<br>1<br>1<br>3<br>2                                                                                                                               |
| Jadra Wady Al zayne Semqaniyyeh Beshteffeen Kfarheem Baaqleen Baqaata Niha Btalloun Barouk Others Byblos                                                                             | 2<br>1<br>1<br>1<br>1<br>1<br>1<br>3<br>2<br>2                                                                                                                          |
| Jadra Wady Al zayne Semqaniyyeh Beshteffeen Kfarheem Baaqleen Baqaata Niha Btalloun Barouk Others Byblos Byblos                                                                      | 2<br>1<br>1<br>1<br>1<br>1<br>1<br>3<br>2<br>2<br>30<br>4                                                                                                               |
| Jadra Wady Al zayne Semqaniyyeh Beshteffeen Kfarheem Baaqleen Baqaata Niha Btalloun Barouk Others Byblos Byblos Mastita                                                              | 2<br>1<br>1<br>1<br>1<br>1<br>1<br>3<br>2<br>2<br>30<br>4<br>1                                                                                                          |
| Jadra Wady Al zayne Semqaniyyeh Beshteffeen Kfarheem Baaqleen Baqaata Niha Btalloun Barouk Others Byblos Byblos Mastita Blat                                                         | 2<br>1<br>1<br>1<br>1<br>1<br>1<br>3<br>2<br>2<br>30<br>4<br>1<br>4                                                                                                     |
| Jadra Wady Al zayne Semqaniyyeh Beshteffeen Kfarheem Baaqleen Baqaata Niha Btalloun Barouk Others Byblos Byblos Mastita Blat Amshit                                                  | 2<br>1<br>1<br>1<br>1<br>1<br>1<br>3<br>2<br>2<br>30<br>4<br>1<br>4<br>3                                                                                                |
| Jadra Wady Al zayne Semqaniyyeh Beshteffeen Kfarheem Baaqleen Baqaata Niha Btalloun Barouk Others Byblos Byblos Mastita Blat Amshit Halat                                            | 2<br>1<br>1<br>1<br>1<br>1<br>1<br>3<br>2<br>2<br>30<br>4<br>1<br>4<br>3<br>1                                                                                           |
| Jadra Wady Al zayne Semqaniyyeh Beshteffeen Kfarheem Baaqleen Baqaata Niha Btalloun Barouk Others Byblos Byblos Mastita Blat Amshit Halat Hosrayel                                   | 2<br>1<br>1<br>1<br>1<br>1<br>1<br>3<br>2<br>2<br>30<br>4<br>1<br>4<br>3<br>1<br>2                                                                                      |
| Jadra Wady Al zayne Semqaniyyeh Beshteffeen Kfarheem Baaqleen Baqaata Niha Btalloun Barouk Others Byblos Byblos Mastita Blat Amshit Halat Hosrayel Nahr Ibrahim                      | 2<br>1<br>1<br>1<br>1<br>1<br>1<br>3<br>2<br>2<br>30<br>4<br>1<br>4<br>3<br>1<br>2                                                                                      |
| Jadra Wady Al zayne Semqaniyyeh Beshteffeen Kfarheem Baaqleen Baqaata Niha Btalloun Barouk Others Byblos Byblos Mastita Blat Amshit Halat Hosrayel Nahr Ibrahim Innaya               | 2<br>1<br>1<br>1<br>1<br>1<br>1<br>3<br>2<br>2<br>30<br>4<br>1<br>4<br>3<br>1<br>2<br>1                                                                                 |
| Jadra Wady Al zayne Semqaniyyeh Beshteffeen Kfarheem Baaqleen Baqaata Niha Btalloun Barouk Others Byblos Byblos Mastita Blat Amshit Halat Hosrayel Nahr Ibrahim Innaya Abaydat       | 2<br>1<br>1<br>1<br>1<br>1<br>1<br>3<br>2<br>2<br>30<br>4<br>1<br>4<br>3<br>1<br>2<br>1<br>1<br>1<br>1<br>1<br>1<br>1<br>1<br>1<br>1<br>1<br>1<br>1<br>1                |
| Jadra Wady Al zayne Semqaniyyeh Beshteffeen Kfarheem Baaqleen Baqaata Niha Btalloun Barouk Others Byblos Byblos Mastita Blat Amshit Halat Hosrayel Nahr Ibrahim Innaya Abaydat Hboub | 2<br>1<br>1<br>1<br>1<br>1<br>1<br>3<br>2<br>2<br>30<br>4<br>1<br>4<br>3<br>1<br>2<br>1<br>1<br>1<br>1<br>1<br>1<br>1<br>1<br>1<br>1<br>1<br>1<br>1<br>1<br>1<br>1<br>1 |
| Jadra Wady Al zayne Semqaniyyeh Beshteffeen Kfarheem Baaqleen Baqaata Niha Btalloun Barouk Others Byblos Byblos Mastita Blat Amshit Halat Hosrayel Nahr Ibrahim Innaya Abaydat       | 2<br>1<br>1<br>1<br>1<br>1<br>1<br>3<br>2<br>2<br>30<br>4<br>1<br>4<br>3<br>1<br>2<br>1<br>1<br>1<br>1<br>1<br>1<br>1<br>1<br>1<br>1<br>1<br>1<br>1<br>1                |

| Zahleh                                          | 127              |
|-------------------------------------------------|------------------|
| Zanien<br>Rassieh                               | 127<br>1         |
| Hoch Al Oumara                                  | 2                |
| Mar Elias                                       | 1                |
| Forzol                                          | 9                |
| Ablah                                           | 2                |
| Qaa Al Rim                                      | 4                |
| Niha                                            | 1                |
| Ksara                                           | 3                |
| Wadi Al Arayesh                                 | 1                |
| Jlala                                           | 2                |
| Makseh                                          | 3                |
| Taalabaya                                       | 20               |
| Jdita                                           | 2                |
| Taanayel                                        | 4                |
| Saadnayel                                       | 8                |
| Qab Elias                                       | 11               |
| Bouarej                                         | 1                |
| Bar Elias                                       | 19               |
| Majdel Anjar                                    | 8                |
| Riyak                                           | 1                |
| Qousaya                                         | 1                |
| Reet                                            | 1                |
| Terbol                                          | 1                |
| Kfarzabad                                       | 4                |
| Others                                          | 17               |
| Kserwan                                         | 32               |
| Sarba                                           | 2                |
| Zouk Michael                                    | 2                |
| Ghaadir                                         | 3                |
| Zouk Mosbeh                                     | 3                |
| Adonis                                          | 2                |
| Sahel Alma                                      | 2                |
| Kfar Yassine                                    | 1                |
| Adma & Dafneh                                   | 1                |
| Safra                                           | 1                |
| Bouar                                           | 1                |
| Ajaltoun                                        | 3                |
| Ballouneh                                       | 1                |
| Jeita                                           | 1                |
| Fatqa                                           | 1                |
| Chnaniir                                        | 1                |
| Mayssra                                         | 1                |
| Zaytoun                                         | 1                |
| Reifoun                                         | 1                |
| Qleiaat                                         | 1                |
| Ashkout                                         | 1                |
| Feitroun                                        | 1                |
| Hrajel                                          | 1                |
| Baalbek                                         | 10               |
| Baalbek                                         | 1                |
| Doures                                          |                  |
| Doules                                          | 1                |
| Nahle                                           | 1                |
|                                                 | _                |
| Nahle                                           | 1                |
| Nahle<br>Labwe                                  | 1                |
| Nahle<br>Labwe<br>Qasr Nabba                    | 1 1 1            |
| Nahle<br>Labwe<br>Qasr Nabba<br>Temnin Al Tahta | 1<br>1<br>1<br>1 |

| Matn             | 120     |
|------------------|---------|
| Borj Hammoud     | 15      |
| Nabaa            | 1       |
| Sin El Fil       | 7       |
| Jdeidet Al Metn  | 3       |
| Ras Al Jadeedeh  | 1       |
| Bouchrieh        | 6       |
| Dora             | 3       |
| Rawda            | 5       |
| Sed Al Bouchrieh | 2       |
| Sabtieh          | 2       |
| Deir Mar Roukoz  | 1       |
| Dekwene          | 13      |
| Antelias         | 2       |
| Manglet Mezher   | 1       |
| Jal El Dib       |         |
|                  | 3       |
| Naqqash          | 5       |
| Zalka            | 5       |
| Byaqout          | 1       |
| Bellview         | 1       |
| Dbayyeh          | 8       |
| Aoukar           | 1       |
| Mansouriyyeh     | 8       |
| Fanar            | 3       |
| Roumieh          | 2       |
| Bsalim           | 4       |
| QornetChehwan    | 1       |
| Rabweh           | 1       |
| Beit Al Chaar    | 2       |
| Deek Al Mahdi    | 1       |
| MazraetYashouh   | 1       |
| Bekfayya         | 1       |
| Ein Alak         | 1       |
| Broummana        | 2       |
| Beit Merry       | 1       |
| Monteverde       | 1       |
| Zahrieh          | 1       |
| Mtein            | 1       |
| Choueir          | 1       |
| Others           | 5       |
| Saida            | 102     |
| Old Saida        | 1       |
| Saray            | 1       |
| Bramieh          | 2       |
| Hlalieh          | 5       |
| Qayyaaa          | 1       |
| Miyeh W Miyeh    | 6       |
|                  | 9       |
| Ein El Helwe     | 13      |
| Majdlyoun        |         |
| Aabra            | 6<br>13 |
| Qrayyeh          |         |
| Bqosta           | 1       |
| Ein Al Delb      | 1       |
| Ghazieh          | 1       |
| Khrayeb          | 1       |
| Bablieh          | 1       |
| Sarafand         | 6       |
| Aaktaneet        | 1       |
| Arky             | 1       |
| Others           | 32      |
|                  |         |
|                  |         |

| Tyre            | 27 |
|-----------------|----|
| Bass            | 1  |
| Rasheedieh      | 1  |
| Borj Al Chemali | 4  |
| Deir Qanoun Ein | 1  |
| Yanouh          | 1  |
| Maarakeh        | 1  |
| Maaroub         | 1  |
| Seddeegeen      | 2  |
| Ein Baal        | 1  |
| Bazourieh       | 1  |
| Tora            | 1  |
| Abbasieh        | 2  |
| Qleileh         | 1  |
| Others          | 9  |
| Koura           | 11 |
| Bsorma          | 1  |
| Kosba           | 1  |
| Reshdebbine     | 1  |
| Anfeh           | 1  |
| Ras Masqa       | 2  |
| Dahr Al Ein     | 1  |
| Barsa           | 3  |
| Others          | 1  |
|                 |    |

| Zghorta             | 29 |
|---------------------|----|
| Zghorta             | 11 |
| Rasheen             | 1  |
| Erdeh               | 3  |
| Majdlayya           | 4  |
| Aalma               | 2  |
| Bshannin            | 1  |
| Darayya             | 1  |
| Qozhayya            | 1  |
| Meryata             | 1  |
| Others              | 4  |
| Nabatieh            | 17 |
| Al Bayyad           | 1  |
| Shoukeen            | 2  |
| Habbouch            | 1  |
| Jbaa                | 1  |
| Zefta               | 1  |
| Mazraet Al Bayyad   | 1  |
| Nmeiriyyeh          | 1  |
| Harouf              | 1  |
| Ansar               | 2  |
| Qseibeh             | 1  |
| Qaaqaaiyyet Al Jesr | 1  |
| Kfar Seer           | 1  |
| Others              | 3  |

| Menyeh Duniyyeh | 32 |
|-----------------|----|
| Nabe Youshaa    | 2  |
| Menyeh          | 4  |
| Sir Dunniyyeh   | 1  |
| Nemrein         | 2  |
| Beit Al Faqs    | 2  |
| Sfeereh         | 8  |
| Ezal            | 2  |
| Qmameen         | 1  |
| Kfar Habo       | 2  |
| Bakhoun         | 2  |
| Others          | 6  |
| Bcharre         | 1  |
| Abdeen          | 1  |
| Bint Jbeil      | 2  |
| Bint Jbeil      | 1  |
| Kherbet Silim   | 1  |
| Marjeyoun       | 2  |
| Debbeen         | 1  |
| Deir Meemas     | 1  |
| Hasbayya        | 3  |
| Hasbayya        | 2  |
| Hebbarieh       | 1  |

| Akkar          | 31 |
|----------------|----|
| Halba          | 1  |
| Dora           | 1  |
| Karam Assfour  | 1  |
| Borj Al Arab   | 2  |
| Old Akkar      | 2  |
| Bebnin         | 1  |
| Abdeh          | 2  |
| Berqayel       | 1  |
| Houeish        | 1  |
| Jdeidet Qaytaa | 1  |
| Fneidek        | 3  |
| Majdala        | 1  |
| Aidamoun       | 2  |
| Qobayyat       | 9  |
| Wady Khaled    | 1  |
| Others         | 2  |
| Rashayya       | 3  |
| Aiha           | 1  |
| Dahr Al Ahmar  | 1  |
| Kfar Qouq      | 1  |
| Hermel         | 2  |
| Hermel         | 1  |
| Al Dora        | 1  |

| Others 236 |
|------------|
|------------|