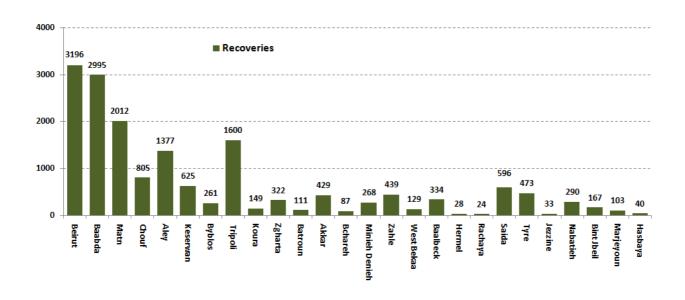

about the isolation centers' distribution and the percentage of their occupancy, enter the following link: <a href="http://bit.ly/DRM-IsolationCentersProfiles">http://bit.ly/DRM-IsolationCentersProfiles</a>

Note: These centers have been equipped in cooperation between the National Committee for Follow-up of Preventive Measures and Measures to Confront the Coronavirus and Governors and Municipalities, the United Nations Development Program, the World Health Organization, UNICEF, the Ministry of Public Health, the Syndicate of Nurses in Lebanon and the Syndicate of Specialists in Social Work.

#### Cases per day



## The percentage of positive cases out of the number of daily checks (25 September to 08 October 2020)



#### **Distribution of Active Cases by Districts**



#### Recoveries



#### Distribution of deaths by Governorates



#### Distribution of deaths by Age



## Comparison of the rate of doubling of the number of deaths in Lebanon with other countries (death doubling rate)



#### The distribution of the recorded deaths during the past 24 hours

| Hospital            | Residence  | Gender | Age | Chronic |
|---------------------|------------|--------|-----|---------|
| Home                | Zahle      | Male   | 64  | Yes     |
| Harire Gov.         | Beirut     | Female | 65  | Yes     |
| Mount Lebanon Hos.  | Maten      | Male   | 83  | Yes     |
| AUBMC               | Beirut     | Female | 47  | Yes     |
| Lebanese French Hos | West Bekaa | Female | 83  | Yes     |
| Baalback Gov.       | Zahle      | Female | 76  | Yes     |

#### Distribution of cases