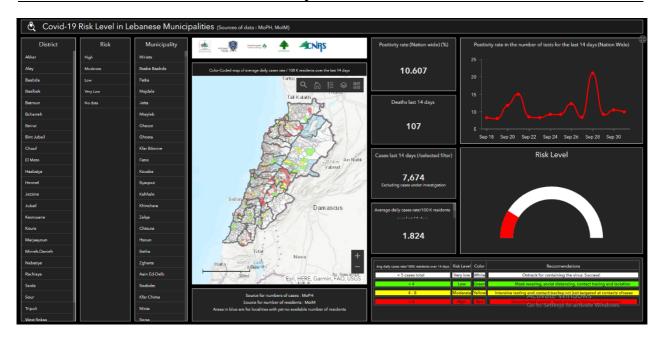

## The Online platform to measure the level of risk of the spread of the new Corona virus by district

This interactive platform allows you to know the level of risk of spreading the kurna virus according to districts, based on the number of cases registered daily and the number of residents in each district. For more information on a daily basis, you can access the following link: <a href="https://bit.ly/DRM-RiskLevelInMunicipalities">https://bit.ly/DRM-RiskLevelInMunicipalities</a>