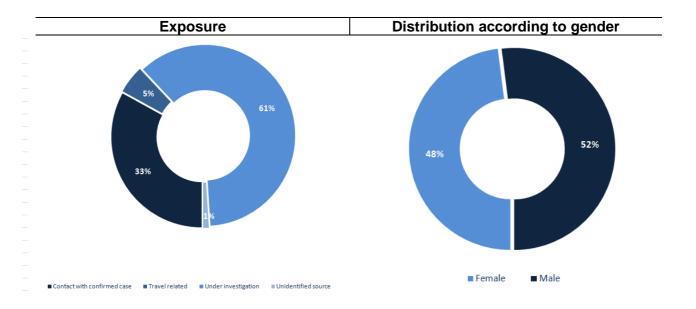

e of doubling of the number of deaths in Lebanon with other countries (death doubling rate)



#### The distribution of the recorded deaths during the past 24 hours

| Hospital            | Residence  | Gender | Age | Chronic |
|---------------------|------------|--------|-----|---------|
| Home                | Zahle      | Male   | 64  | Yes     |
| Harire Gov.         | Beirut     | Female | 65  | Yes     |
| Mount Lebanon Hos.  | Maten      | Male   | 83  | Yes     |
| AUBMC               | Beirut     | Female | 47  | Yes     |
| Lebanese French Hos | West Bekaa | Female | 83  | Yes     |
| Baalback Gov.       | Zahle      | Female | 76  | Yes     |

#### Distribution of cases by nationality





#### Number of individuals in home isolation and percentage of commitment to isolation







#### **Ministry of Public Health**

The Ministry of Public Health announced a plan to increase the number of intensive care beds in government hospitals, which were divided into three phases:

- The first phase: increasing the number of beds in seven government hospitals in Beirut, Mount Lebanon and the North, where the number of injuries is increasing dramatically, over a period of between one week and ten days, in conjunction with the continuation of the field examination campaigns.
- The second stage: increasing the number of beds in the south and western Bekaa within a period not exceeding three weeks.
- The third stage: Increasing the hospitals' capacity to receive Corona patients within six weeks

The Ministry of Public Health reported that PCR tests were completed for flights th