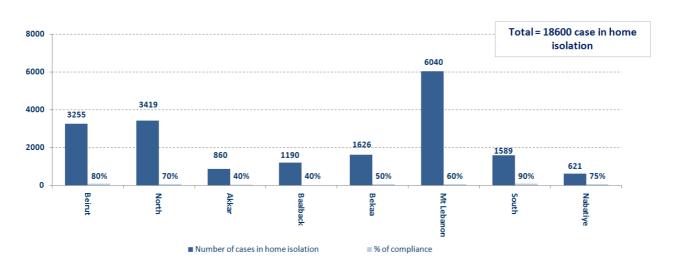

#### Number of individuals in home isolation and percentage of commitment to isolation