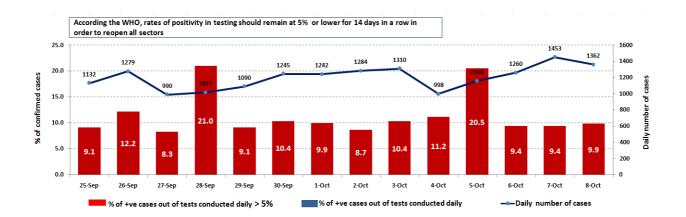

## The percentage of positive cases out of the number of daily checks (25 September to 08 October 2020)