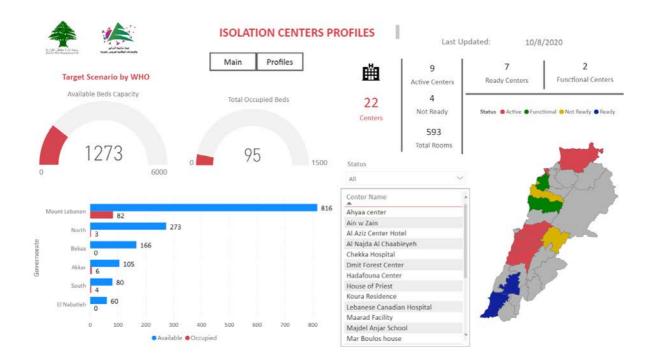

#### Occupancy rate of isolation centers for cases infected with Coronavirus

For more information about the isolation centers' distribution and the percentage of their occupancy, enter the following link: <a href="http://bit.ly/DRM-IsolationCentersProfiles">http://bit.ly/DRM-IsolationCentersProfiles</a>

Note: These centers have been equipped in cooperation between the National Committee for Follow-up of Preventive Measures and Measures to Confront the Coronavirus and Governors and Municipalities, the United Nations Development Program, the World Health Organization, UNICEF, the Ministry of Public Health, the Syndicate of Nurses in Lebanon and the Syndicate of Specialists in Social Work.