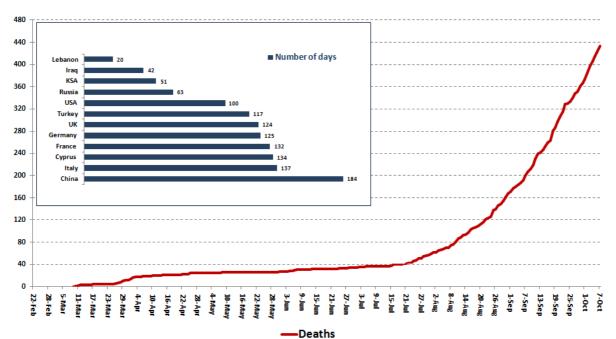

## Comparison of the rate of doubling of the number of deaths in Lebanon with other countries (death doubling rate)