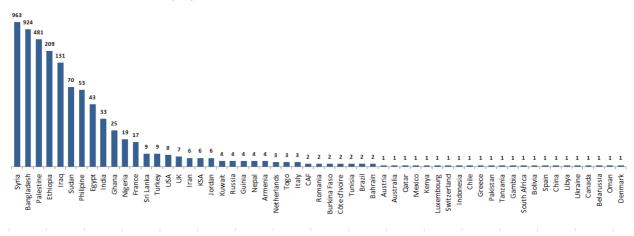

of deaths by Governorates



#### Distribution of deaths by Age



## Comparison of the rate of doubling of the number of deaths in Lebanon with other countries (death doubling rate)



#### The distribution of the recorded deaths during the past 24 hours

| Hospital            | Residence  | Gender | Age | Chronic |
|---------------------|------------|--------|-----|---------|
| Home                | Zahle      | Male   | 64  | Yes     |
| Harire Gov.         | Beirut     | Female | 65  | Yes     |
| Mount Lebanon Hos.  | Maten      | Male   | 83  | Yes     |
| AUBMC               | Beirut     | Female | 47  | Yes     |
| Lebanese French Hos | West Bekaa | Female | 83  | Yes     |
| Baalback Gov.       | Zahle      | Female | 76  | Yes     |

#### Distribution of cases by nationality





#### Number of individuals in home isolation and percentage of commitment to isolation







#### **Ministry of Public Health**

The Ministry of Public Health announced a plan to increase the number of intensive care beds in government hospitals, which were divided into three phases:

- The first phase: increasing the number of beds in seven government hospitals in Beirut, Mount Lebanon and the North, where the number of injuries is increasing dramatically, over a period of between one week and ten days, in conjunction with the continuation of the field examination campaigns.
- The second stage: increasing the number of beds in the south and western Bekaa within a period not exceeding three weeks.
- The third stage: Increasing the hospitals' capacity to receive Corona patients within si