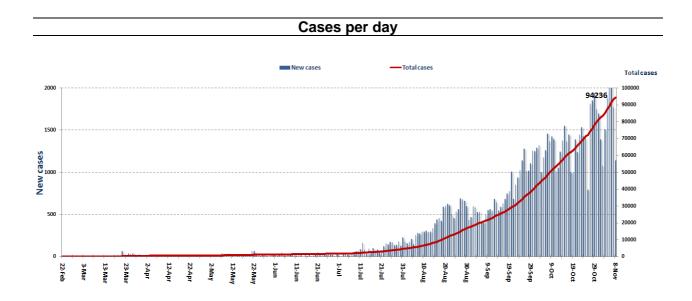

| <b>1,139</b><br>New Cases                       |                                                  | <b>94,236</b> Total Cases since 21.2.2020   |                                     |                                | <b>723</b><br>Total Deaths                                     |            | <b>51,728</b> Total Recovered |               |       |
|-------------------------------------------------|--------------------------------------------------|---------------------------------------------|-------------------------------------|--------------------------------|----------------------------------------------------------------|------------|-------------------------------|---------------|-------|
| 1,130                                           | 1,130 9 91,761                                   |                                             | 2,475                               |                                | 10                                                             |            | 1,344                         |               |       |
| Residents                                       | Ехр                                              | ats                                         | Residents                           | Expats                         | Nev                                                            | New Deaths |                               | New Recovered |       |
| Deteted Status due to                           |                                                  | <b>1,502</b> tal Cases in the lealth Sector | 41,785 Total Active Cases           | 797 Hospitalized Cases         |                                                                |            |                               |               |       |
| -                                               | Docitivity                                       |                                             | 13<br>Cases in the<br>Jealth Sector | 40,988 Cases in Home Isolation | 135 8 287 Ventilated New Cases in Total cases in ICU Cases ICU |            | <b>510</b><br>Mild cases      |               |       |
| <b>1,269,984</b> COVID-19 Tests since 21.2.2020 |                                                  |                                             | n Status<br>o the World             | g                              | 94,236                                                         |            | 50,515,504                    |               |       |
| 1,067                                           | COVID-19 Tests at COVID-19 tests Deaths percenta |                                             | Total Deaths                        |                                |                                                                | 723        |                               | 1,259,346     |       |
| COVID-19 Tests at<br>Airport within 24          |                                                  |                                             | Deaths percentage                   | 2                              | (                                                              | 0,76%      |                               |               | 2.49% |
| hrs. within 24 hrs.                             |                                                  | Total recoveries                            |                                     | 51,728                         |                                                                | 35,672,491 |                               |               |       |