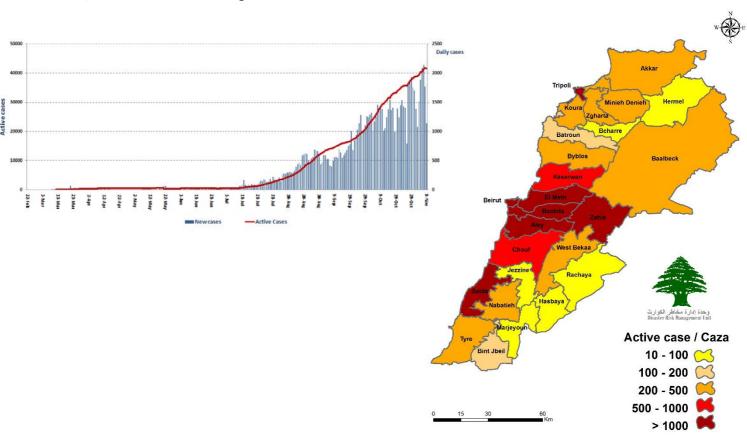

br>Airport within 24          |                                                  |                                             | Deaths percentage                   | 2                              | (                                                              | 0,76%      |                               |               | 2.49% |
| hrs. within 24 hrs.                             |                                                  | Total recoveries                            |                                     | 51,728                         |                                                                | 35,672,491 |                               |               |       |

Ref: Ministry of Public Health Data

#### **Number of Cases by Location**

16,447 case is Under investigation



| Beirut                                                                                                                                                                                      | 88                                                                                  |
|---------------------------------------------------------------------------------------------------------------------------------------------------------------------------------------------|-------------------------------------------------------------------------------------|
| Ain El Mraisseh                                                                                                                                                                             | 4