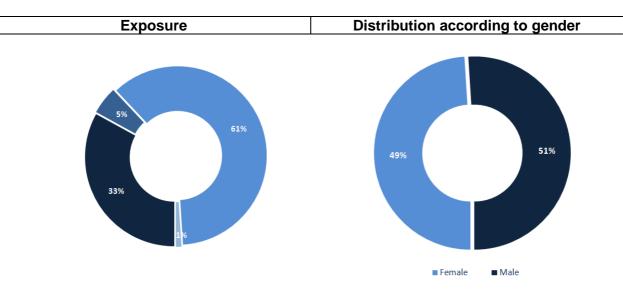

### Distribution by age

■ Contact with confirmed case ■ Travel related ■ Under investigation ■ Unidentified source