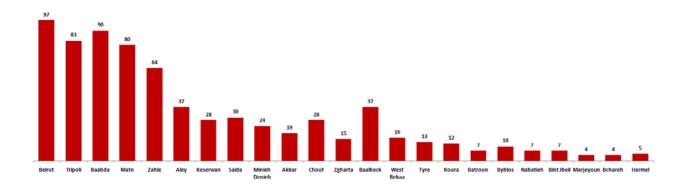

ided that the general mobilization procedure (safe distance, muzzle, and hand sterilization) be applied, a special electronic platform was created that allows monitoring and measuring the percentage of commitment by various sectors on an ongoing basis.

The detailed results can be viewed directly at the following link http://bit.ly/covidsectordata

#### Occupancy rate of isolation centers for cases infected with Coronavirus



For more information about the isolation centers' distribution and the percentage of their occupancy, enter the following link: http://bit.ly/DRM-IsolationCentersProfiles



# The percentage of positive cases out of the number of daily checks (26 Oct - 08 Nov 2020)



#### **Distribution of Active Cases by Districts**







# Distribution of deaths by Governorates





# The distribution of the recorded deaths during the past 24 hours

| Hospital              | Residence | Gender | Age | Chronic |
|-----------------------|-----------|--------|-----|---------|
| Sacred Heart Hospital | Bcharieh  | Male   | 47  | Yes     |
| Hamoud Hospital       | Saida     | Male   | 86  | Yes     |
| Hamoud Hospital       | Saida     | Male   | 88  | No      |
| Al Roum Hospital      | Matn      | Male   | 72  | Yes     |
| Home                  | Aleyh     | Male   | 89  | Yes     |
| Ain wZain Hospital    | Aleyh     | Male   | 82  | Yes     |
| Ain wZain Hospital    | Aleyh     | Female | 62  | Yes     |
| Ain wZain Hospital    | Chouf     | Male   | 63  | Yes     |
| Ain wZain Hospital    | Aleyh     | Male   | 64  | No      |
| Ain wZain Hospital    | Chouf