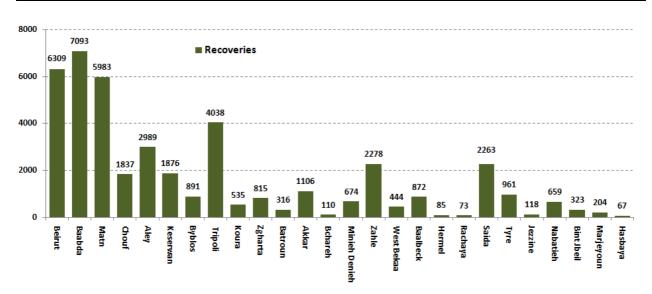

nt the Coronavirus to open all sectors, provided that the general mobilization procedure (safe distance, muzzle, and hand sterilization) be applied, a special electronic platform was created that allows monitoring and measuring the percentage of commitment by various sectors on an ongoing basis.

The detailed results can be viewed directly at the following link http://bit.ly/covidsectordata

#### Occupancy rate of isolation centers for cases infected with Coronavirus



For more information about the isolation centers' distribution and the percentage of their occupancy, enter the following link: http://bit.ly/DRM-IsolationCentersProfiles



# The percentage of positive cases out of the number of daily checks (26 Oct - 08 Nov 2020)



#### **Distribution of Active Cases by Districts**







# Distribution of deaths by Governorates





# The distribution of the recorded deaths during the past 24 hours

| Hospital              | Residence | Gender | Age | Chronic |
|-----------------------|-----------|--------|-----|---------|
| Sacred Heart Hospital | Bcharieh  | Male   | 47  | Yes     |
| Hamoud Hospital       | Saida     | Male   | 86  | Yes     |
| Hamoud Hospital       | Saida     | Male   | 88  | No      |
| Al Roum Hospital      | Matn      | Male   | 72  | Yes     |
| Home                  | Aleyh     | Male   | 89  | Yes     |
| Ain wZain Hospital    | Aleyh     | Male   | 82  | Yes     |
| Ain wZain Hospital    | Aleyh     | Female | 62  | Yes     |
| Ain wZain Hospital    | Chouf     | Male   | 63  | Yes     |
| Ain wZain Hospital    | Aleyh     | Male   | 64  | N