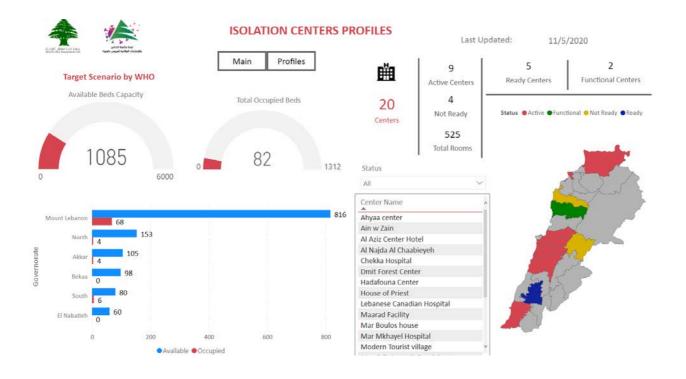

#### Occupancy rate of isolation centers for cases infected with Coronavirus

For more information about the isolation centers' distribution and the percentage of their occupancy, enter the following link: http://bit.ly/DRM-IsolationCentersProfiles