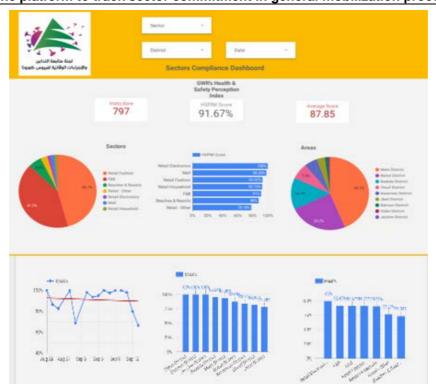

#### Online platform to track sector commitment in general mobilization procedures

Based on the recommendation issued by the National Committee for Follow-up of Preventive Measures and Measures to Confront the Coronavirus to open all sectors, provided that the general mobilization procedure (safe distance, muzzle, and hand sterilization) be applied, a special electronic platform was created that allows monitoring and measuring the percentage of commitment by various sectors on an ongoing basis.

The detailed results can be viewed directly at the following link http://bit.ly/covidsectordata