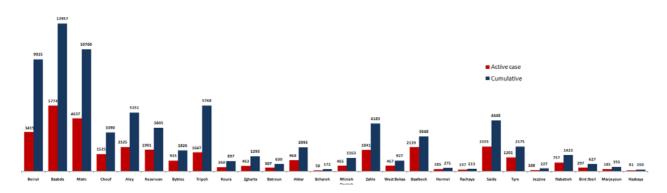

nfront the Coronavirus to open all sectors, provided that the general mobilization procedure (safe distance, muzzle, and hand sterilization) be applied, a special electronic platform was created that allows monitoring and measuring the percentage of commitment by various sectors on an ongoing basis.

The detailed results can be viewed directly at the following link http://bit.ly/covidsectordata

#### Occupancy rate of isolation centers for cases infected with Coronavirus



For more information about the isolation centers' distribution and the percentage of their occupancy, enter the following link: http://bit.ly/DRM-IsolationCentersProfiles



# The percentage of positive cases out of the number of daily checks (26 Oct - 08 Nov 2020)



#### **Distribution of Active Cases by Districts**







# Distribution of deaths by Governorates





# The distribution of the recorded deaths during the past 24 hours

| Hospital              | Residence | Gender | Age | Chronic |
|-----------------------|-----------|--------|-----|---------|
| Sacred Heart Hospital | Bcharieh  | Male   | 47  | Yes     |
| Hamoud Hospital       | Saida     | Male   | 86  | Yes     |
| Hamoud Hospital       | Saida     | Male   | 88  | No      |
| Al Roum Hospital      | Matn      | Male   | 72  | Yes     |
| Home                  | Aleyh     | Male   | 89  | Yes     |
| Ain wZain Hospital    | Aleyh     | Male   | 82  | Yes     |
| Ain wZain Hospital    | Aleyh     | Female | 62  | Yes     |
| Ain wZain Hospital    | Chouf     | Male   | 63  | Yes     |
| Ain wZain Hospital    | Aleyh     | Male   | 64