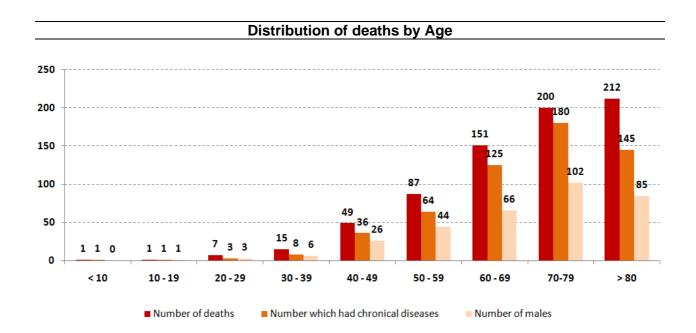

# The distribution of the recorded deaths during the past 24 hours

| Hospital              | Residence | Gender | Age | Chronic |
|-----------------------|-----------|--------|-----|---------|
| Sacred Heart Hospital | Bcharieh  | Male   | 47  | Yes     |
| Hamoud Hospital       | Saida     | Male   | 86  | Yes     |
| Hamoud Hospital       | Saida     | Male   | 88  | No      |
| Al Roum Hospital      | Matn      | Male   | 72  | Yes     |
| Home                  | Aleyh     | Male   | 89  | Yes     |
| Ain wZain Hospital    | Aleyh     | Male   | 82  | Yes     |
| Ain wZain Hospital    | Aleyh     | Female | 62  | Yes     |
| Ain wZain Hospital    | Chouf     | Male   | 63  | Yes     |
| Ain wZain Hospital    | Aleyh     | Male   | 64  | No      |
| Ain wZain Hospital    | Chouf     | Male   | 60  | Yes     |

### Distribution by age

■ Contact with confirmed case ■ Travel related ■ Under investigation ■ Unidentified source