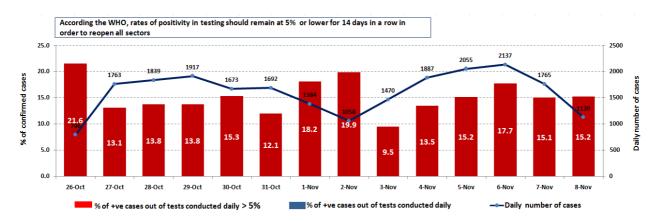

# The percentage of positive cases out of the number of daily checks (26 Oct - 08 Nov 2020)