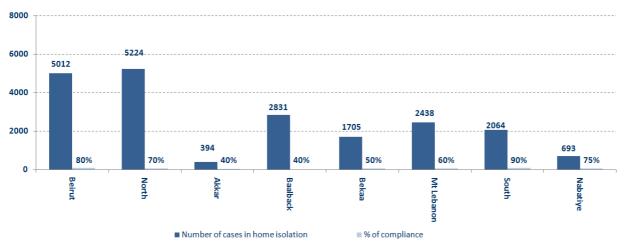

# Number of individuals in home isolation and percentage of commitment to isolation