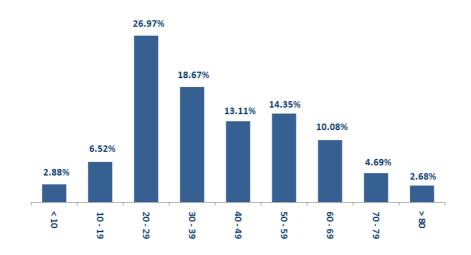

### Distribution by age

■ Contact with confirmed case ■ Travel related ■ Under investigation ■ Unidentified source