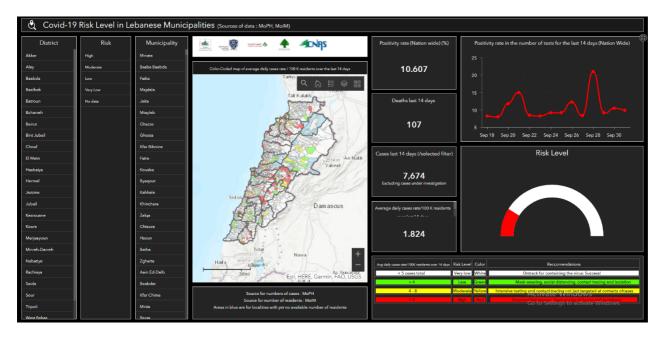

#### The Online platform to measure the level of risk of the spread of the new Corona virus

This interactive platform allows you to know the level of risk of spreading the kurna virus according to districts, based on the number of cases registered daily and the number of residents in each district. For more information daily, you can access the following link: <a href="https://bit.ly/DRM-RiskLevelInMunicipalities">https://bit.ly/DRM-RiskLevelInMunicipalities</a>