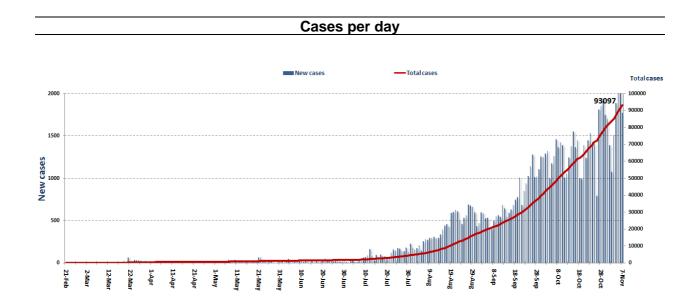

| <b>1,769</b><br>New Cases                       |          | <b>93,097</b> Total Cases since 21.2.2020  |                           | <b>713</b><br>Total Deaths |                            | <b>50,384</b><br>Total Recovered |                          |            |              |
|-------------------------------------------------|----------|--------------------------------------------|---------------------------|----------------------------|----------------------------|----------------------------------|--------------------------|------------|--------------|
| 1,765                                           | 4        | +                                          | 90,631                    | 2,466                      | 13                         |                                  | 1,389                    |            |              |
| Residents                                       | Ехр      | ats                                        | Residents                 | Expats New D               |                            | New Deaths                       | ew Deaths N              |            | ew Recovered |
| Deleted Status due to Total                     |          | 1,489<br>tal Cases in the<br>lealth Sector | 12,000                    |                            | <b>782</b><br>alized Cases |                                  |                          |            |              |
| 15,1%                                           |          | <b>12</b><br>Cases in the<br>Health Sector | 41,218   128              |                            | _                          | <b>279</b><br>ases in ICU        | <b>503</b><br>Mild cases |            |              |
| <b>1,261,503</b> COVID-19 Tests since 21.2.2020 |          |                                            | on Status<br>to the World |                            | <i>F</i>                   |                                  |                          | 49,991,929 |              |
| 953                                             |          |                                            |                           | 93,097<br>713              |                            |                                  | 1,253,443                |            |              |
| COVID-19 Tests at<br>Airport within 24          | COVID-19 |                                            | Deaths percentage         | 2                          | 0,76%                      |                                  | 2.5%                     |            |              |
| hrs. within 24 hrs.                             |          | Total recoveries                           |                           | 50,384                     |                            | 35,437,072                       |                          |            |              |