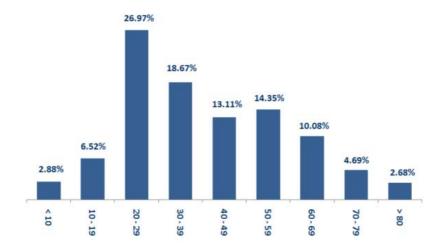

Male   | 49  | Yes     |
| Bahman Hospital         | Baabda    | Male   | 54  | Yes     |
| Al Jabal Hospital       | Baabda    | Female | 78  | Yes     |
| MSF                     | Zahleh    | Male   | 59  | Yes     |
| Saint George - Hadath   | Baalbek   | Male   | 85  | Yes     |
| Saint George - Hadath   | Baabda    | Female | 74  | Yes     |
| Ain wZain Hospital      | Chouf     | Female | 87  | Yes     |
| Ain wZain Hospital      | Aleyh     | Female | 89  | Yes     |
| Ain wZain Hospital      | Chouf     | Male   | 74  | Yes     |

#### Number of individuals in home isolation and percentage of commitment to isolation



Exposure

Distribution according to gender





■ Contact with confirmed case ■ Travel related ■ Under investigation ■ Unidentified source

## Distribution by age



#### Decisions and actions taken - 11/07/2020

# **Ministry of Public Health**

- The Ministry of Public Health reported that PCR examinations had been completed for flights that arrived in Beirut and were conducted at the airport on 11/2/2020, where seven new cases were recorded, distributed over the following flights:

| Arriving from | Company          | Flight Number | Number of Positive<br>Cases |
|---------------|------------------|---------------|-----------------------------|
|               | 04/11            | /2020         | Cases                       |
|               |                  |               |                             |
| Cairo         | Eqypt Airways    | 713           | 2                           |
| Al Najaf      | Iraqi Airways    | 139           | 4