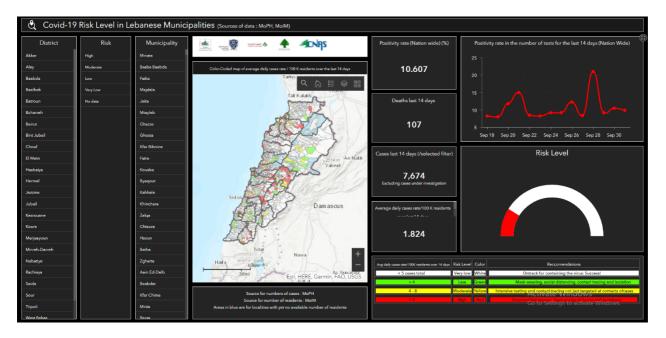

| 2   |
| Khreibeh           | 1   |
| Bouday             | 1   |
| Chlifa             | 24  |
| Mazraat Es Sayed   | 1   |
| Others             | 22  |
| Nabateih           | 38  |
| Nabatiyeh Et Tahta | 4   |
| Mazraat Kfar Jaouz | 2   |
| Zibdine            | 4   |
| Choukine           | 1   |
| Habbouch           | 3   |
| Aarab Salim        | 1   |
| Houmine Et Tahta   | 1   |
| Zefta              | 2   |
| Toul               | 1   |
| Harouf             | 1   |
| Douair             | 3   |
| Aadchit Ech Chqif  | 1   |
| Insar              | 3   |
| Zaoutar Charqiyeh  | 1   |
| Braigeaa           | 1   |
| Kfar Sir           | 1   |
| Others             | 8   |
|                    |     |

#### The Online platform to measure the level of risk of the spread of the new Corona virus



This interactive platform allows you to know the level of risk of spreading the kurna virus according to districts, based on the number of cases registered daily and the number of residents in each district. For more information daily, you can access the following link: <a href="https://bit.ly/DRM-RiskLevelInMunicipalities">https://bit.ly/DRM-RiskLevelInMunicipalities</a>

#### Online platform to track sector commitment in general mobilization procedures



Based on the recommendation issued by the National Committee for Follow-up of Preventive Measures and Measures to Confront the Coronavirus to open all sectors, provided that the general mobilization procedure (safe distance, muzzle, and hand sterilization) be applied, a special electronic platform was created that allows monitoring an