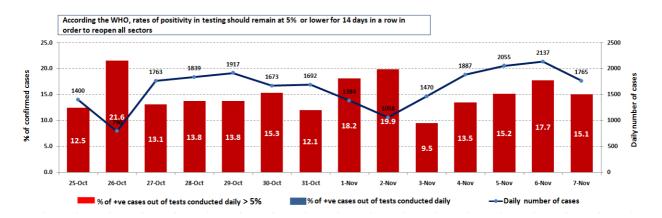

| <b>1,769</b><br>New Cases                       |          | <b>93,097</b> Total Cases since 21.2.2020  |                           | <b>713</b><br>Total Deaths |                            | <b>50,384</b><br>Total Recovered |                          |            |              |
|-------------------------------------------------|----------|--------------------------------------------|---------------------------|----------------------------|----------------------------|----------------------------------|--------------------------|------------|--------------|
| 1,765                                           | 4        | +                                          | 90,631                    | 2,466                      | 13                         |                                  | 1,389                    |            |              |
| Residents                                       | Ехр      | ats                                        | Residents                 | Expats New D               |                            | New Deaths                       | ew Deaths N              |            | ew Recovered |
| Deleted Status due to Total                     |          | 1,489<br>tal Cases in the<br>lealth Sector | 12,000                    |                            | <b>782</b><br>alized Cases |                                  |                          |            |              |
| 15,1%                                           |          | <b>12</b><br>Cases in the<br>Health Sector | 41,218   128              |                            | _                          | <b>279</b><br>ases in ICU        | <b>503</b><br>Mild cases |            |              |
| <b>1,261,503</b> COVID-19 Tests since 21.2.2020 |          |                                            | on Status<br>to the World |                            | <i>F</i>                   |                                  |                          | 49,991,929 |              |
| 953                                             |          |                                            |                           | 93,097<br>713              |                            |                                  | 1,253,443                |            |              |
| COVID-19 Tests at<br>Airport within 24          | COVID-19 |                                            | Deaths percentage         | 2                          | 0,76%                      |                                  | 2.5%                     |            |              |
| hrs. within 24 hrs.                             |          | Total recoveries                           |                           | 50,384                     |                            | 35,437,072                       |                          |            |              |