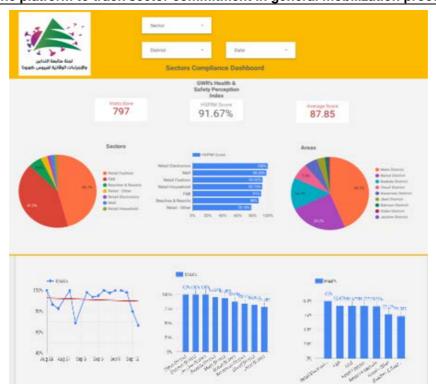

| 1   |
| Douair             | 3   |
| Aadchit Ech Chqif  | 1   |
| Insar              | 3   |
| Zaoutar Charqiyeh  | 1   |
| Braigeaa           | 1   |
| Kfar Sir           | 1   |
| Others             | 8   |
|                    |     |

#### The Online platform to measure the level of risk of the spread of the new Corona virus



This interactive platform allows you to know the level of risk of spreading the kurna virus according to districts, based on the number of cases registered daily and the number of residents in each district. For more information daily, you can access the following link: <a href="https://bit.ly/DRM-RiskLevelInMunicipalities">https://bit.ly/DRM-RiskLevelInMunicipalities</a>

#### Online platform to track sector commitment in general mobilization procedures



Based on the recommendation issued by the National Committee for Follow-up of Preventive Measures and Measures to Confront the Coronavirus to open all sectors, provided that the general mobilization procedure (safe distance, muzzle, and hand sterilization) be applied, a special electronic platform was created that allows monitoring and measuring the percentage of commitment by various sectors on an ongoing basis.

The detailed results can be viewed directly at the following link http://bit.ly/covidsectordata

#### Occupancy rate of isolation centers for cases infected with Coronavirus



For more information about the isolation centers' distribution and the percentage of their occupancy, enter the following link: http://bit.ly/DRM-IsolationCentersProfiles



# The percentage of positive