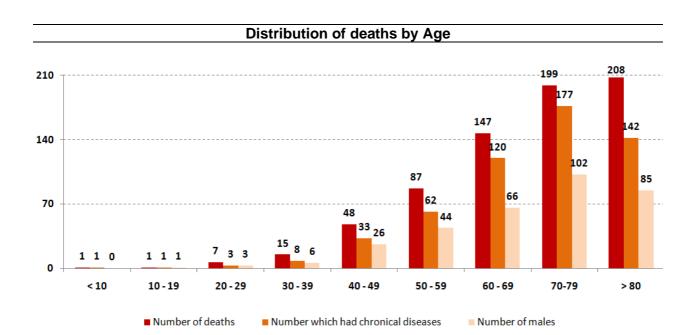

| <b>1,769</b><br>New Cases                       |          | <b>93,097</b> Total Cases since 21.2.2020  |                           | <b>713</b><br>Total Deaths |                            | <b>50,384</b><br>Total Recovered |                          |            |              |
|-------------------------------------------------|----------|--------------------------------------------|---------------------------|----------------------------|----------------------------|----------------------------------|--------------------------|------------|--------------|
| 1,765                                           | 4        | +                                          | 90,631                    | 2,466                      | 13                         |                                  | 1,389                    |            |              |
| Residents                                       | Ехр      | ats                                        | Residents                 | Expats New D               |                            | New Deaths                       | ew Deaths N              |            | ew Recovered |
| Deleted Status due to Total                     |          | 1,489<br>tal Cases in the<br>lealth Sector | 12,000                    |                            | <b>782</b><br>alized Cases |                                  |                          |            |              |
| 15,1%                                           |          | <b>12</b><br>Cases in the<br>Health Sector | 41,218   128              |                            | _                          | <b>279</b><br>ases in ICU        | <b>503</b><br>Mild cases |            |              |
| <b>1,261,503</b> COVID-19 Tests since 21.2.2020 |          |                                            | on Status<br>to the World |                            | <i>F</i>                   |                                  |                          | 49,991,929 |              |
| 953                                             |          |                                            |                           | 93,097<br>713              |                            |                                  | 1,253,443                |            |              |
| COVID-19 Tests at<br>Airport within 24          | COVID-19 |                                            | Deaths percentage         | 2                          | 0,76%                      |                                  | 2.5%                     |            |              |
| hrs. within 24 hrs.                             |          | Total recoveries                           |                           | 50,384                     |                            | 35,437,072                       |                          |            |              |