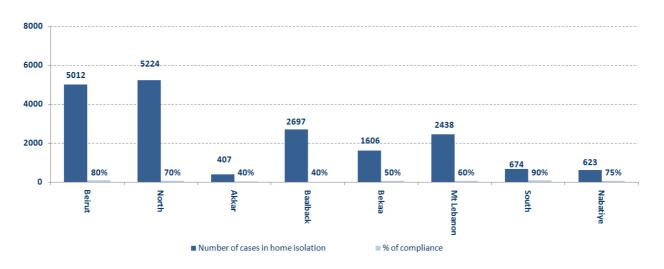

| <b>1,769</b><br>New Cases                       |          | <b>93,097</b> Total Cases since 21.2.2020  |                           | <b>713</b><br>Total Deaths |                            | <b>50,384</b><br>Total Recovered |                          |            |              |
|-------------------------------------------------|----------|--------------------------------------------|---------------------------|----------------------------|----------------------------|----------------------------------|--------------------------|------------|--------------|
| 1,765                                           | 4        | +                                          | 90,631                    | 2,466                      | 13                         |                                  | 1,389                    |            |              |
| Residents                                       | Ехр      | ats                                        | Residents                 | Expats New D               |                            | New Deaths                       | ew Deaths N              |            | ew Recovered |
| Deleted Status due to Total                     |          | 1,489<br>tal Cases in the<br>lealth Sector | 12,000                    |                            | <b>782</b><br>alized Cases |                                  |                          |            |              |
| 15,1%                                           |          | <b>12</b><br>Cases in the<br>Health Sector | 41,218   128              |                            | _                          | <b>279</b><br>ases in ICU        | <b>503</b><br>Mild cases |            |              |
| <b>1,261,503</b> COVID-19 Tests since 21.2.2020 |          |                                            | on Status<br>to the World |                            | <i>F</i>                   |                                  |                          | 49,991,929 |              |
| 953                                             |          |                                            |                           | 93,097<br>713              |                            |                                  | 1,253,443                |            |              |
| COVID-19 Tests at<br>Airport within 24          | COVID-19 |                                            | Deaths percentage         | 2                          | 0,76%                      |                                  | 2.5%                     |            |              |
| hrs. within 24 hrs.                             |          | Total recoveries                           |                           | 50,384                     |                            | 35,437,072                       |                          |            |              |