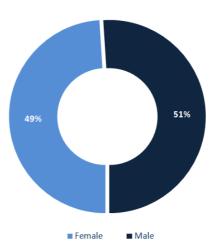

| No      |
| Sacred Heart Hospital   | Matn      | Female | 76  | Yes     |
| Baalbek Gov Hospital    | Baalbek   | Male   | 49  | Yes     |
| Bahman Hospital         | Baabda    | Male   | 54  | Yes     |
| Al Jabal Hospital       | Baabda    | Female | 78  | Yes     |
| MSF                     | Zahleh    | Male   | 59  | Yes     |
| Saint George - Hadath   | Baalbek   | Male   | 85  | Yes     |
| Saint George - Hadath   | Baabda    | Female | 74  | Yes     |
| Ain wZain Hospital      | Chouf     | Female | 87  | Yes     |
| Ain wZain Hospital      | Aleyh     | Female | 89  | Yes     |
| Ain wZain Hospital      | Chouf     | Male   | 74  | Yes     |

#### Number of individuals in home isolation and percentage of commitment to isolation



Exposure

Distribution according to gender





■ Contact with confirmed case ■ Travel related ■ Under investigation ■ Unidentified source

## Distribution by age



#### Decisions and actions taken - 11/07/2020

# **Ministry of Public Health**

- The Ministry of Public Health reported that PCR examinations had been completed for flights that arrived in Beirut and were conducted at the airport on 11/2/2020, where seven new cases were recorded, distributed over the following flights:

| Arriving from | Company          | Flight Number | Number of Positive<br>Cases |
|---------------|------------------|---------------|-----------------------------|
|               | 04/11            | /2020         | Cases                       |
|               |                  |               |                             |
| Cairo         | Eqypt A