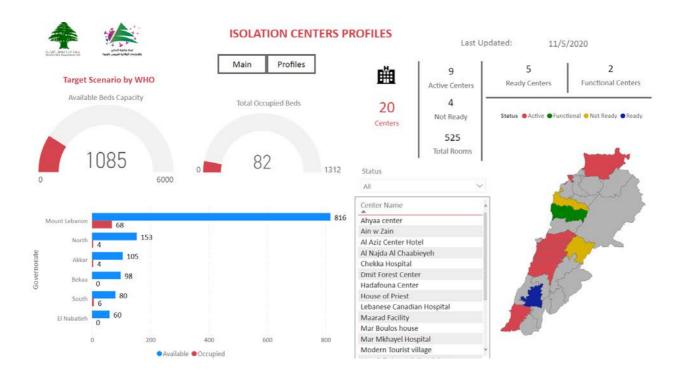

following link: <a href="https://bit.ly/DRM-RiskLevelInMunicipalities">https://bit.ly/DRM-RiskLevelInMunicipalities</a>

#### Online platform to track sector commitment in general mobilization procedures



Based on the recommendation issued by the National Committee for Follow-up of Preventive Measures and Measures to Confront the Coronavirus to open all sectors, provided that the general mobilization procedure (safe distance, muzzle, and hand sterilization) be applied, a special electronic platform was created that allows monitoring and measuring the percentage of commitment by various sectors on an ongoing basis.

The detailed results can be viewed directly at the following link http://bit.ly/covidsectordata

#### Occupancy rate of isolation centers for cases infected with Coronavirus



For more information about the isolation centers' distribution and the percentage of their occupancy, enter the following link: http://bit.ly/DRM-IsolationCentersProfiles



# The percentage of positive cases out of the number of daily checks (25 Oct - 07 Nov 2020)



#### **Distribution of Active Cases by Districts**





## Distribution of deaths by Governorates





# The distribution of the recorded deaths during the past 24 hours

| Hospital                | Residence | Gender | Age | Chronic |
|-------------------------|-----------|--------|-----|---------|
| Al Jabal Hospital       | Baabda    | Female | 78  | Yes     |
| Ra'asoul Aazam Hospital | Baabda    | Female | 49  | Yes     |
| Saint George - Hadath   | Baalbek   | Female | 27  | No      |
| Sacred Heart Hospital   | Matn