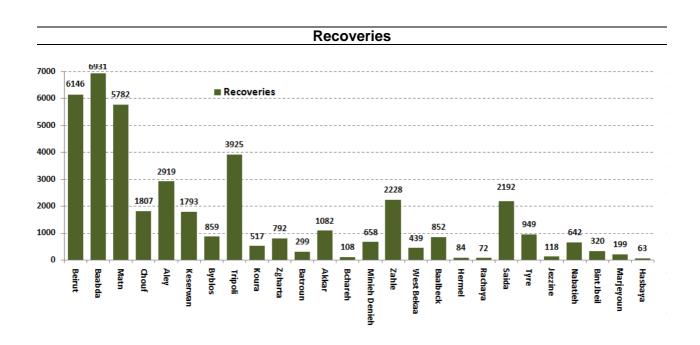

| <b>1,769</b><br>New Cases                       |          | <b>93,097</b> Total Cases since 21.2.2020  |                           | <b>713</b><br>Total Deaths |                            | <b>50,384</b><br>Total Recovered |                          |            |              |
|-------------------------------------------------|----------|--------------------------------------------|---------------------------|----------------------------|----------------------------|----------------------------------|--------------------------|------------|--------------|
| 1,765                                           | 4        | +                                          | 90,631                    | 2,466                      | 13                         |                                  | 1,389                    |            |              |
| Residents                                       | Ехр      | ats                                        | Residents                 | Expats New D               |                            | New Deaths                       | ew Deaths N              |            | ew Recovered |
| Deleted Status due to Total                     |          | 1,489<br>tal Cases in the<br>lealth Sector | 12,000                    |                            | <b>782</b><br>alized Cases |                                  |                          |            |              |
| 15,1%                                           |          | <b>12</b><br>Cases in the<br>Health Sector | 41,218   128              |                            | _                          | <b>279</b><br>ases in ICU        | <b>503</b><br>Mild cases |            |              |
| <b>1,261,503</b> COVID-19 Tests since 21.2.2020 |          |                                            | on Status<br>to the World |                            | <i>F</i>                   |                                  |                          | 49,991,929 |              |
| 953                                             |          |                                            |                           | 93,097<br>713              |                            |                                  | 1,253,443                |            |              |
| COVID-19 Tests at<br>Airport within 24          | COVID-19 |                                            | Deaths percentage         | 2                          | 0,76%                      |                                  | 2.5%                     |            |              |
| hrs. within 24 hrs.                             |          | Total recoveries                           |                           | 50,384                     |                            | 35,437,072                       |                          |            |              |