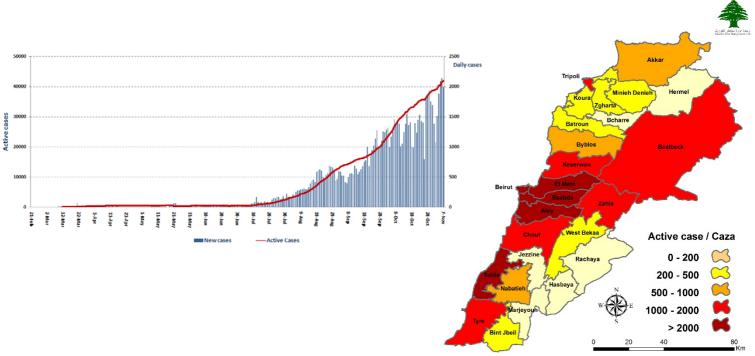

# Lebanon National Operations Room Daily Report on COVID-19

Saturday, November 07, 2020

Report #234

Time Published: 10:30 PM

New in the report:

-The names of the laboratories that did not specify the district, place of residence, or phone number for a number of positive cases, which affects the tracking of cases and the identification of contacts to conduct the necessary checks within the past 24 hours.

| <b>1,769</b><br>New Cases                       |          | <b>93,097</b> Total Cases since 21.2.2020  |                           | <b>713</b><br>Total Deaths |                            | <b>50,384</b><br>Total Recovered |                          |            |              |
|-------------------------------------------------|----------|--------------------------------------------|---------------------------|----------------------------|----------------------------|----------------------------------|--------------------------|------------|--------------|
| 1,765                                           | 4        | +                                          | 90,631                    | 2,466                      | 13                         |                                  | 1,389                    |            |              |
| Residents                                       | Ехр      | ats                                        | Residents                 | Expats New D               |                            | New Deaths                       | ew Deaths N              |            | ew Recovered |
| Deleted Status due to Total                     |          | 1,489<br>tal Cases in the<br>lealth Sector | 12,000                    |                            | <b>782</b><br>alized Cases |                                  |                          |            |              |
| 15,1%                                           |          | <b>12</b><br>Cases in the<br>Health Sector | 41,218   128              |                            | _                          | <b>279</b><br>ases in ICU        | <b>503</b><br>Mild cases |            |              |
| <b>1,261,503</b> COVID-19 Tests since 21.2.2020 |          |                                            | on Status<br>to the World |                            | <i>F</i>                   |                                  |                          | 49,991,929 |              |
| 953                                             |          |                                            |                           | 93,097<br>713              |                            |                                  | 1,253,443                |            |              |
| COVID-19 Tests at<br>Airport within 24          | COVID-19 |                                            | Deaths percentage         | 2                          | 0,76%                      |                                  | 2.5%                     |            |              |
| hrs. within 24 hrs.                             |          | Total recoveries                           |                           | 50,384                     |                            | 35,437,072                       |                          |            |              |

Ref: Ministry of Public Health Data