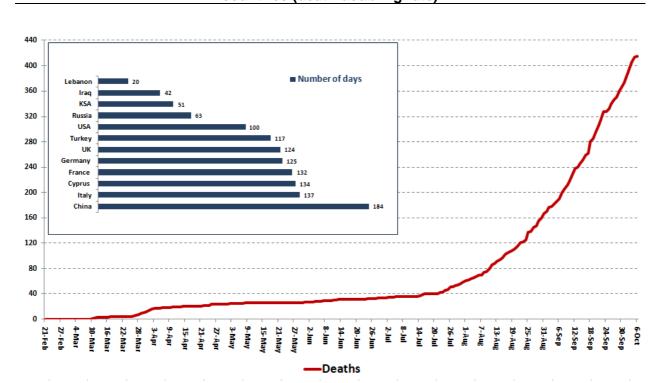

# Lebanon National Operations Room Daily Report on COVID-19

Tuesday, October 06, 2020

Report #202

Time Published: 11:30 PM

| 1,261<br>New Cases                           |                                 | 46,918 Total Cases since 21.2.2020      |   | 424<br>Total Deaths       | 20,590<br>Total Recovered |  |
|----------------------------------------------|---------------------------------|-----------------------------------------|---|---------------------------|---------------------------|--|
| 1,260<br>Residents                           | 1<br>Expats                     | 45,197 1,721<br>Residents Expats        |   | 10<br>New Deaths          | 347<br>New Recovered      |  |
| 1,007<br>Total Cases in the<br>Health Sector |                                 | 25,904<br>Total Active Cases            |   | 625<br>Hospitalized Cases | 165<br>Total Cases in ICU |  |
| 20<br>New Cases in the<br>Health Sector      |                                 | 25,279<br>Cases in Home Isolation       |   | 457<br>Mild Cases         | 0<br>New Cases in ICU     |  |
| 871,781<br>COVID-19 Tests since              |                                 | Lebanon Status<br>compared to the World |   | F                         | 6                         |  |
| 21.2.2                                       | 2020                            | Total Cumulative                        |   | 46,918                    | 35,891,675                |  |
| 886                                          | 886 13,368                      |                                         |   | 424                       | 1,051,113                 |  |
| COVID-19 Tests<br>at Airport within          | COVID-19 tests<br>for residents | Deaths percentage                       |   | 0,90%                     | 2.92%                     |  |
| 24 hrs.                                      |                                 |                                         | s | 20,590                    | 26,998,272                |  |