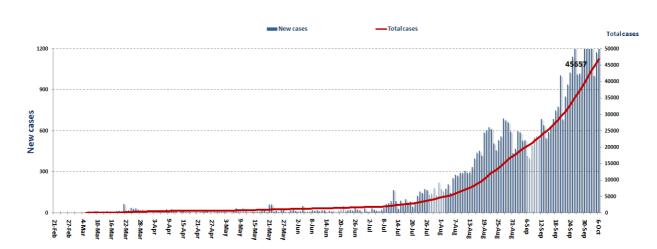

# Lebanon National Operations Room Daily Report on COVID-19

Tuesday, October 06, 2020

Report #202

Time Published: 11:30 PM

| 1,261<br>New Cases                           |                                 | 46,918 Total Cases since 21.2.2020      |   | 424<br>Total Deaths       | 20,590<br>Total Recovered |  |
|----------------------------------------------|---------------------------------|-----------------------------------------|---|---------------------------|---------------------------|--|
| 1,260<br>Residents                           | 1<br>Expats                     | 45,197 1,721<br>Residents Expats        |   | 10<br>New Deaths          | 347<br>New Recovered      |  |
| 1,007<br>Total Cases in the<br>Health Sector |                                 | 25,904<br>Total Active Cases            |   | 625<br>Hospitalized Cases | 165<br>Total Cases in ICU |  |
| 20<br>New Cases in the<br>Health Sector      |                                 | 25,279<br>Cases in Home Isolation       |   | 457<br>Mild Cases         | 0<br>New Cases in ICU     |  |
| 871,781<br>COVID-19 Tests since              |                                 | Lebanon Status<br>compared to the World |   | F                         | 6                         |  |
| 21.2.2                                       | 2020                            | Total Cumulative                        |   | 46,918                    | 35,891,675                |  |
| 886                                          | 886 13,368                      |                                         |   | 424                       | 1,051,113                 |  |
| COVID-19 Tests<br>at Airport within          | COVID-19 tests<br>for residents | Deaths percentage                       |   | 0,90%                     | 2.92%                     |  |
| 24 hrs.                                      |                                 |                                         | s | 20,590                    | 26,998,272                |  |