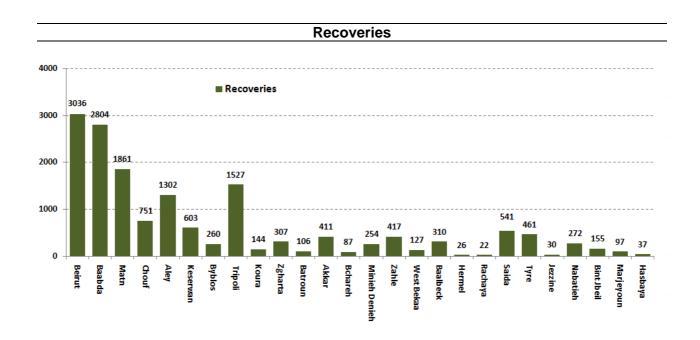

# Lebanon National Operations Room Daily Report on COVID-19

Tuesday, October 06, 2020

Report #202

Time Published: 11:30 PM

| 1,261<br>New Cases                           |                                 | 46,918 Total Cases since 21.2.2020      |   | 424<br>Total Deaths       | 20,590<br>Total Recovered |  |
|----------------------------------------------|---------------------------------|-----------------------------------------|---|---------------------------|---------------------------|--|
| 1,260<br>Residents                           | 1<br>Expats                     | 45,197 1,721<br>Residents Expats        |   | 10<br>New Deaths          | 347<br>New Recovered      |  |
| 1,007<br>Total Cases in the<br>Health Sector |                                 | 25,904<br>Total Active Cases            |   | 625<br>Hospitalized Cases | 165<br>Total Cases in ICU |  |
| 20<br>New Cases in the<br>Health Sector      |                                 | 25,279<br>Cases in Home Isolation       |   | 457<br>Mild Cases         | 0<br>New Cases in ICU     |  |
| 871,781<br>COVID-19 Tests since              |                                 | Lebanon Status<br>compared to the World |   | F                         | 6                         |  |
| 21.2.2                                       | 2020                            | Total Cumulative                        |   | 46,918                    | 35,891,675                |  |
| 886                                          | 886 13,368                      |                                         |   | 424                       | 1,051,113                 |  |
| COVID-19 Tests<br>at Airport within          | COVID-19 tests<br>for residents | Deaths percentage                       |   | 0,90%                     | 2.92%                     |  |
| 24 hrs.                                      |                                 |                                         | s | 20,590                    | 26,998,272                |  |