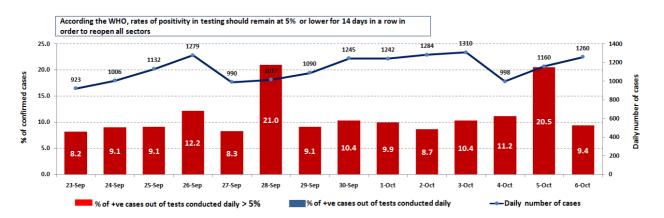

# Lebanon National Operations Room Daily Report on COVID-19

Tuesday, October 06, 2020

Report #202

Time Published: 11:30 PM

| 1,261<br>New Cases                           |                                 | 46,918 Total Cases since 21.2.2020      |   | 424<br>Total Deaths       | 20,590<br>Total Recovered |  |
|----------------------------------------------|---------------------------------|-----------------------------------------|---|---------------------------|---------------------------|--|
| 1,260<br>Residents                           | 1<br>Expats                     | 45,197 1,721<br>Residents Expats        |   | 10<br>New Deaths          | 347<br>New Recovered      |  |
| 1,007<br>Total Cases in the<br>Health Sector |                                 | 25,904<br>Total Active Cases            |   | 625<br>Hospitalized Cases | 165<br>Total Cases in ICU |  |
| 20<br>New Cases in the<br>Health Sector      |                                 | 25,279<br>Cases in Home Isolation       |   | 457<br>Mild Cases         | 0<br>New Cases in ICU     |  |
| 871,781<br>COVID-19 Tests since              |                                 | Lebanon Status<br>compared to the World |   | F                         | 6                         |  |
| 21.2.2                                       | 2020                            | Total Cumulative                        |   | 46,918                    | 35,891,675                |  |
| 886                                          | 886 13,368                      |                                         |   | 424                       | 1,051,113                 |  |
| COVID-19 Tests<br>at Airport within          | COVID-19 tests<br>for residents | Deaths percentage                       |   | 0,90%                     | 2.92%                     |  |
| 24 hrs.                                      |                                 |                                         | s | 20,590                    | 26,998,272                |  |