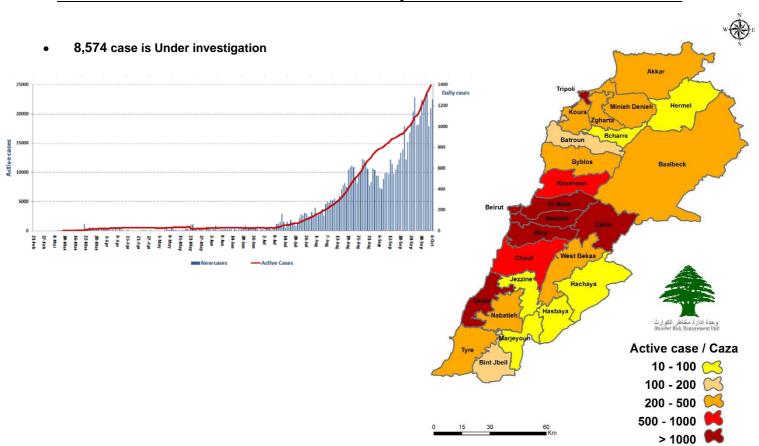

# Lebanon National Operations Room Daily Report on COVID-19

Tuesday, October 06, 2020

Report #202

Time Published: 11:30 PM

| 1,261<br>New Cases                           |                                 | 46,918 Total Cases since 21.2.2020      |   | 424<br>Total Deaths       | 20,590<br>Total Recovered |  |
|----------------------------------------------|---------------------------------|-----------------------------------------|---|---------------------------|---------------------------|--|
| 1,260<br>Residents                           | 1<br>Expats                     | 45,197 1,721<br>Residents Expats        |   | 10<br>New Deaths          | 347<br>New Recovered      |  |
| 1,007<br>Total Cases in the<br>Health Sector |                                 | 25,904<br>Total Active Cases            |   | 625<br>Hospitalized Cases | 165<br>Total Cases in ICU |  |
| 20<br>New Cases in the<br>Health Sector      |                                 | 25,279<br>Cases in Home Isolation       |   | 457<br>Mild Cases         | 0<br>New Cases in ICU     |  |
| 871,781<br>COVID-19 Tests since              |                                 | Lebanon Status<br>compared to the World |   | F                         | 6                         |  |
| 21.2.2                                       | 2020                            | Total Cumulative                        |   | 46,918                    | 35,891,675                |  |
| 886                                          | 886 13,368                      |                                         |   | 424                       | 1,051,113                 |  |
| COVID-19 Tests<br>at Airport within          | COVID-19 tests<br>for residents | Deaths percentage                       |   | 0,90%                     | 2.92%                     |  |
| 24 hrs.                                      |                                 |                                         | s | 20,590                    | 26,998,272                |  |