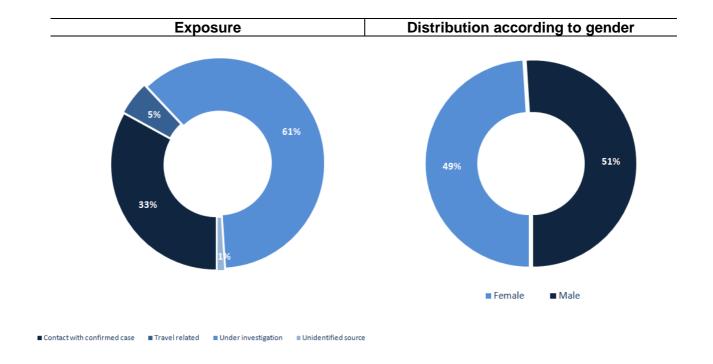

ital      | Residence  | Gender | Age | Chronic |
|---------------|------------|--------|-----|---------|
| Hamchari      | Saida      | Male   | 86  | Yes     |
| Makased       | Beirut     | Male   | 83  | Yes     |
| Tripoli Gov.  | Tripoli    | Male   | 58  | Yes     |
| Hamchari      | Saida      | Female | 70  | Yes     |
| El Nini       | Zgharta    | Female | 87  | Yes     |
| Baalback Gov. | Zahle      | Female | 80  | Yes     |
| Herawi Gov.   | Zahle      | Male   | 56  | No      |
| Herawi Gov.   | West Bekaa | Male   | 62  | Yes     |
| Herawi Gov.   | Zahle      | Female | 44  | Yes     |
| Herawi Gov.   | Zahle      | Female | 54  | Yes     |

## Distribution of cases by nationality





## Number of individuals in home isolation and percentage of commitment to isolation





## Distribution by age



#### Decisions and actions taken - 06/10/2020

#### **Ministry of Public Health**

The Ministry of Public Health announced that the health situation in Lebanon has become at the height of the second phase of the outbreak of the epidemic, as the occupancy rate of intensive care beds has reached about 70%, noting that the Ministry has started the phase of preparing more intensive care beds in government hospitals.

- The Ministry of Public Health, in its general meeting to assess the epidemiological situation in Lebanon, identified the challenges that hinder achieving control of the spread of the epidemic, the most important of which are:
- The rate of infection in Lebanon is one hundred twenty (120) per 100,000 people per week, and this percentage is considered t