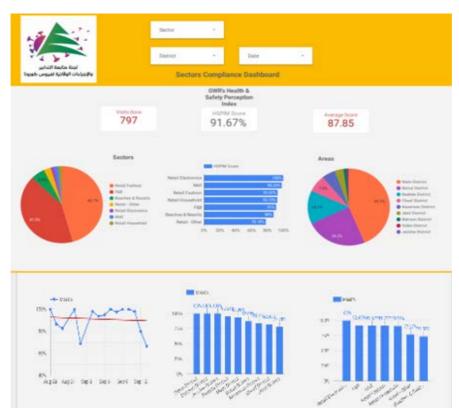

ls:

Computer: <a href="https://bit.ly/DRM-HospitalsOccupancy-PC">https://bit.ly/DRM-HospitalsOccupancy-PC</a>
By phone: <a href="https://bit.ly/DRM-HospitalsOccupancy-Mobile">https://bit.ly/DRM-HospitalsOccupancy-Mobile</a>

## The Online platform to measure the level of risk of the spread of the new Corona virus by district



This interactive platform allows you to know the level of risk of spreading the kurna virus according to districts, based on the number of cases registered daily and the number of residents in each district. For more information on a daily basis, you can access the following link: <a href="https://bit.ly/DRM-RiskLevelInMunicipalities">https://bit.ly/DRM-RiskLevelInMunicipalities</a>

## Online platform to track sector commitment in general mobilization procedures



Based on the recommendation issued by the National Committee for Follow-up of Preventive Measures and Measures to Confront the Coronavirus to open all sectors, provided that the general mobilization procedure (safe distance, muzzle, and hand sterilization) be applied, a special electronic platform was created that allows monitoring and measuring the percentage of commitment by various sectors on an ongoing basis. The detailed results can be viewed directly at the following link:

http://bit.ly/covidsectordata

#### Occupancy rate of isolation centers for cases infected with Coronavirus



For more information about the isolation centers' distribution and the percentage of their occupancy, enter the following link: <a href="http://bit.ly/DRM-IsolationCentersProfiles">http://bit.ly/DRM-Iso