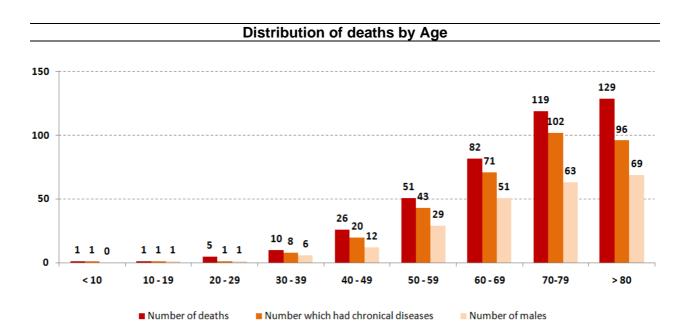

# Lebanon National Operations Room Daily Report on COVID-19

Tuesday, October 06, 2020

Report #202

Time Published: 11:30 PM

| 1,261<br>New Cases                           |                                 | 46,918 Total Cases since 21.2.2020      |   | 424<br>Total Deaths       | 20,590<br>Total Recovered |  |
|----------------------------------------------|---------------------------------|-----------------------------------------|---|---------------------------|---------------------------|--|
| 1,260<br>Residents                           | 1<br>Expats                     | 45,197 1,721<br>Residents Expats        |   | 10<br>New Deaths          | 347<br>New Recovered      |  |
| 1,007<br>Total Cases in the<br>Health Sector |                                 | 25,904<br>Total Active Cases            |   | 625<br>Hospitalized Cases | 165<br>Total Cases in ICU |  |
| 20<br>New Cases in the<br>Health Sector      |                                 | 25,279<br>Cases in Home Isolation       |   | 457<br>Mild Cases         | 0<br>New Cases in ICU     |  |
| 871,781<br>COVID-19 Tests since              |                                 | Lebanon Status<br>compared to the World |   | F                         | 6                         |  |
| 21.2.2                                       | 2020                            | Total Cumulative                        |   | 46,918                    | 35,891,675                |  |
| 886                                          | 886 13,368                      |                                         |   | 424                       | 1,051,113                 |  |
| COVID-19 Tests<br>at Airport within          | COVID-19 tests<br>for residents | Deaths percentage                       |   | 0,90%                     | 2.92%                     |  |
| 24 hrs.                                      |                                 |                                         | s | 20,590                    | 26,998,272                |  |