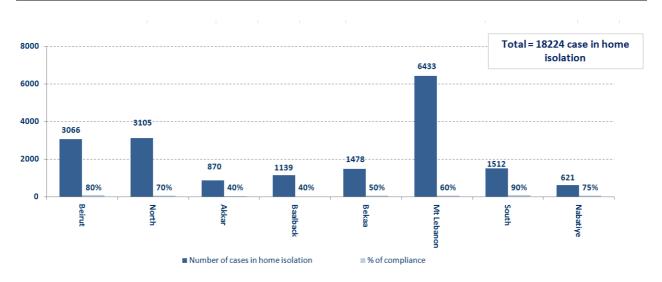

spital      | Residence  | Gender | Age | Chronic |
|---------------|------------|--------|-----|---------|
| Hamchari      | Saida      | Male   | 86  | Yes     |
| Makased       | Beirut     | Male   | 83  | Yes     |
| Tripoli Gov.  | Tripoli    | Male   | 58  | Yes     |
| Hamchari      | Saida      | Female | 70  | Yes     |
| El Nini       | Zgharta    | Female | 87  | Yes     |
| Baalback Gov. | Zahle      | Female | 80  | Yes     |
| Herawi Gov.   | Zahle      | Male   | 56  | No      |
| Herawi Gov.   | West Bekaa | Male   | 62  | Yes     |
| Herawi Gov.   | Zahle      | Female | 44  | Yes     |
| Herawi Gov.   | Zahle      | Female | 54  | Yes     |

## Distribution of cases by nationality





## Number of individuals in home isolation and percentage of commitment to isolation





## Distribution by age



#### Decisions and actions taken - 06/10/2020

#### **Ministry of Public Health**

The Ministry of Public Health announced that the health situation in Lebanon has become at the height of the second phase of the outbreak of the epidemic, as the occupancy rate of intensive care beds has reached about 70%, noting that the Ministry has started the phase of preparing more intensive care beds in government hospitals.

- The Ministry of Public Health, in its general meeting to assess the epidemiological situation in Lebanon, identified the challenges that hinder achieving control of the spread of the epidemic, the most important of which are:
- The rate of infection in Lebanon is one hundred twenty (120) per 100,000 people per week, and this percentage is considered