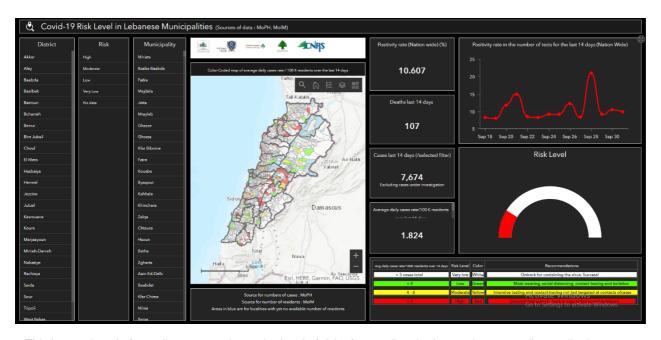

# Lebanon National Operations Room Daily Report on COVID-19

Tuesday, October 06, 2020

Report #202

Time Published: 11:30 PM

| 1,261<br>New Cases                           |                                 | 46,918 Total Cases since 21.2.2020      |   | 424<br>Total Deaths       | 20,590<br>Total Recovered |  |
|----------------------------------------------|---------------------------------|-----------------------------------------|---|---------------------------|---------------------------|--|
| 1,260<br>Residents                           | 1<br>Expats                     | 45,197 1,721<br>Residents Expats        |   | 10<br>New Deaths          | 347<br>New Recovered      |  |
| 1,007<br>Total Cases in the<br>Health Sector |                                 | 25,904<br>Total Active Cases            |   | 625<br>Hospitalized Cases | 165<br>Total Cases in ICU |  |
| 20<br>New Cases in the<br>Health Sector      |                                 | 25,279<br>Cases in Home Isolation       |   | 457<br>Mild Cases         | 0<br>New Cases in ICU     |  |
| 871,781<br>COVID-19 Tests since              |                                 | Lebanon Status<br>compared to the World |   | F                         | 6                         |  |
| 21.2.2                                       | 2020                            | Total Cumulative                        |   | 46,918                    | 35,891,675                |  |
| 886                                          | 886 13,368                      |                                         |   | 424                       | 1,051,113                 |  |
| COVID-19 Tests<br>at Airport within          | COVID-19 tests<br>for residents | Deaths percentage                       |   | 0,90%                     | 2.92%                     |  |
| 24 hrs.                                      |                                 |                                         | s | 20,590                    | 26,998,272                |  |