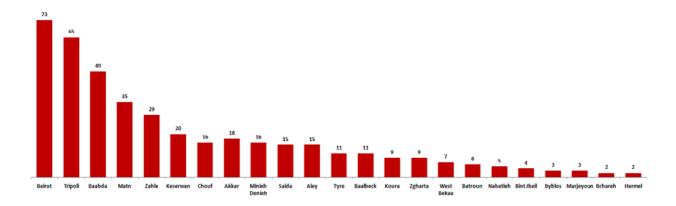

# Lebanon National Operations Room Daily Report on COVID-19

Tuesday, October 06, 2020

Report #202

Time Published: 11:30 PM

| 1,261<br>New Cases                           |                                 | 46,918 Total Cases since 21.2.2020      |   | 424<br>Total Deaths       | 20,590<br>Total Recovered |  |
|----------------------------------------------|---------------------------------|-----------------------------------------|---|---------------------------|---------------------------|--|
| 1,260<br>Residents                           | 1<br>Expats                     | 45,197 1,721<br>Residents Expats        |   | 10<br>New Deaths          | 347<br>New Recovered      |  |
| 1,007<br>Total Cases in the<br>Health Sector |                                 | 25,904<br>Total Active Cases            |   | 625<br>Hospitalized Cases | 165<br>Total Cases in ICU |  |
| 20<br>New Cases in the<br>Health Sector      |                                 | 25,279<br>Cases in Home Isolation       |   | 457<br>Mild Cases         | 0<br>New Cases in ICU     |  |
| 871,781<br>COVID-19 Tests since              |                                 | Lebanon Status<br>compared to the World |   | F                         | 6                         |  |
| 21.2.2                                       | 2020                            | Total Cumulative                        |   | 46,918                    | 35,891,675                |  |
| 886                                          | 886 13,368                      |                                         |   | 424                       | 1,051,113                 |  |
| COVID-19 Tests<br>at Airport within          | COVID-19 tests<br>for residents | Deaths percentage                       |   | 0,90%                     | 2.92%                     |  |
| 24 hrs.                                      |                                 |                                         | s | 20,590                    | 26,998,272                |  |