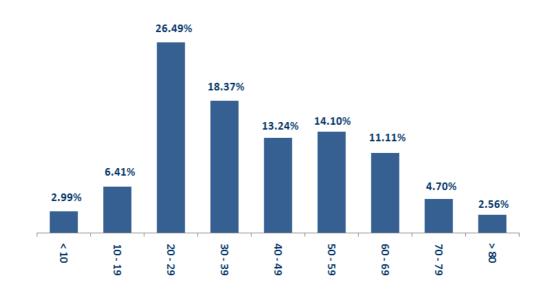

ender | Age | Chronic |
|---------------|------------|--------|-----|---------|
| Hamchari      | Saida      | Male   | 86  | Yes     |
| Makased       | Beirut     | Male   | 83  | Yes     |
| Tripoli Gov.  | Tripoli    | Male   | 58  | Yes     |
| Hamchari      | Saida      | Female | 70  | Yes     |
| El Nini       | Zgharta    | Female | 87  | Yes     |
| Baalback Gov. | Zahle      | Female | 80  | Yes     |
| Herawi Gov.   | Zahle      | Male   | 56  | No      |
| Herawi Gov.   | West Bekaa | Male   | 62  | Yes     |
| Herawi Gov.   | Zahle      | Female | 44  | Yes     |
| Herawi Gov.   | Zahle      | Female | 54  | Yes     |

## Distribution of cases by nationality





## Number of individuals in home isolation and percentage of commitment to isolation





## Distribution by age



#### Decisions and actions taken - 06/10/2020

#### **Ministry of Public Health**

The Ministry of Public Health announced that the health situation in Lebanon has become at the height of the second phase of the outbreak of the epidemic, as the occupancy rate of intensive care beds has reached about 70%, noting that the Ministry has started the phase of preparing more intensive care beds in government hospitals.

- The Ministry of Public Health, in its general meeting to assess the epidemiological situation in Lebanon, identified the challenges that hinder achieving control of the spread of the epidemic, the most important of which are:
- The rate of infection in Lebanon is one hundred twenty (120) per 100,000 people per week, and this percentage is considered the peak in the registratio