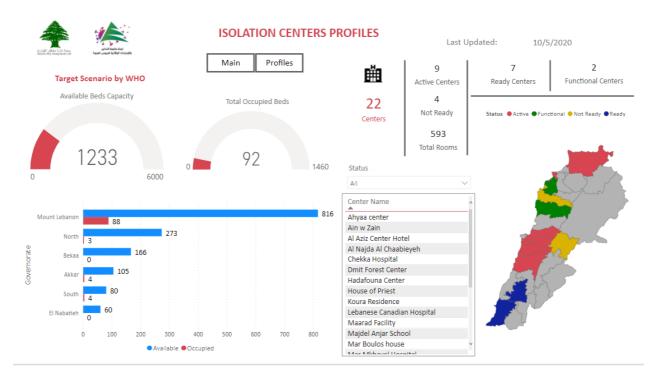

# Lebanon National Operations Room Daily Report on COVID-19

Tuesday, October 06, 2020

Report #202

Time Published: 11:30 PM

| 1,261<br>New Cases                           |                                 | 46,918 Total Cases since 21.2.2020      |   | 424<br>Total Deaths       | 20,590<br>Total Recovered |  |
|----------------------------------------------|---------------------------------|-----------------------------------------|---|---------------------------|---------------------------|--|
| 1,260<br>Residents                           | 1<br>Expats                     | 45,197 1,721<br>Residents Expats        |   | 10<br>New Deaths          | 347<br>New Recovered      |  |
| 1,007<br>Total Cases in the<br>Health Sector |                                 | 25,904<br>Total Active Cases            |   | 625<br>Hospitalized Cases | 165<br>Total Cases in ICU |  |
| 20<br>New Cases in the<br>Health Sector      |                                 | 25,279<br>Cases in Home Isolation       |   | 457<br>Mild Cases         | 0<br>New Cases in ICU     |  |
| 871,781<br>COVID-19 Tests since              |                                 | Lebanon Status<br>compared to the World |   | F                         | 6                         |  |
| 21.2.2                                       | 2020                            | Total Cumulative                        |   | 46,918                    | 35,891,675                |  |
| 886                                          | 886 13,368                      |                                         |   | 424                       | 1,051,113                 |  |
| COVID-19 Tests<br>at Airport within          | COVID-19 tests<br>for residents | Deaths percentage                       |   | 0,90%                     | 2.92%                     |  |
| 24 hrs.                                      |                                 |                                         | s | 20,590                    | 26,998,272                |  |