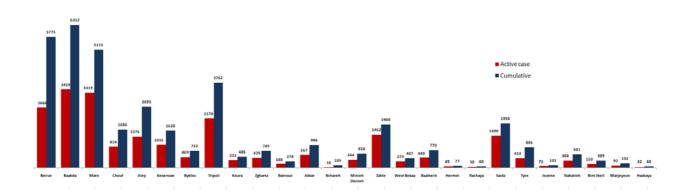

## **Number of Cases by Location**

| Beirut                                                                                  | 114                                   |
|-----------------------------------------------------------------------------------------|---------------------------------------|
| Ras Beirut                                                                              | 1                                     |
| Manara                                                                                  | 2                                     |
| Qreitem                                                                                 | 1                                     |
| Raouche                                                                                 | 2                                     |
| Hamra                                                                                   | 8                                     |
| Ein El Teeneh                                                                           | 1                                     |
| Mseitbeh<br>Mar Elias                                                                   | 5<br>4                                |
|                                                                                         |                                       |
| Tallet El Khayat<br>Zarif                                                               | 3 2                                   |
| Mina El Hosn                                                                            | 1                                     |
| Mazraa                                                                                  | 12                                    |
| Borj Abi Haidar                                                                         | 4                                     |
| Basta Fawka                                                                             | 3                                     |
| Tariq Jdeedeh                                                                           | 10                                    |
| Ras El Nabaa                                                                            | 16                                    |
| Basta El Tahta                                                                          | 2                                     |
| Jeitawy                                                                                 | 1                                     |
| Ashrafieh                                                                               | 15                                    |
| Others                                                                                  | 21                                    |
| Keserwan                                                                                | 39                                    |
| Zouk Michael                                                                            | 8                                     |
| Ghadir                                                                                  | 2                                     |
| Zouk Mosbeh                                                                             | 4                                     |
| Adonis                                                                                  | 3                                     |
| Sahel Alma                                                                              | 4                                     |
| Kfar Yassine                                                                            | 1                                     |
| Tabarja                                                                                 | 1                                     |
| Adma & Dafneh                                                                           | 1                                     |
| Safra                                                                                   | 1                                     |
| Ajaltoun                                                                                | 2                                     |
| Sehaile                                                                                 | 1                                     |
| Jeitawy                                                                                 | 1                                     |
| Aintoura                                                                                | 1                                     |
| Ghazir                                                                                  | 1                                     |
| Ghosta                                                                                  | 2                                     |
| Hayyata                                                                                 | 1                                     |
| Qleiaat                                                                                 | 2                                     |
| Ashkout                                                                                 | 2                                     |
| Feitroun                                                                                | 1                                     |
| Baalbak                                                                                 | 26                                    |
| Baalbak                                                                                 | 1                                     |
| Ein Borday                                                                              | 2 2                                   |
| Doures<br>Eiat                                                                          | 1                                     |
| Ein                                                                                     | 1                                     |
| Ersal                                                                                   | 1                                     |
| Beit Chama                                                                              | 1                                     |
| Temnin El Tahta                                                                         | 1                                     |
|                                                                                         | 1                                     |
| Shmoctar                                                                                |                                       |
| Shmestar<br>Hoch El Nahe                                                                | 1                                     |
| Hoch El Nabe                                                                            | 1                                     |
| Hoch El Nabe<br>Tarayya                                                                 | 1<br>1<br>1                           |
| Hoch El Nabe<br>Tarayya<br>Sereen El Fawka                                              | 1 1                                   |
| Hoch El Nabe<br>Tarayya<br>Sereen El Fawka<br>Nabe Sheeth                               | 1                                     |
| Hoch El Nabe Tarayya Sereen El Fawka Nabe Sheeth Others                                 | 1<br>1<br>2<br>10                     |
| Hoch El Nabe Tarayya Sereen El Fawka Nabe Sheeth Others Jezzine                         | 1 1 2                                 |
| Hoch El Nabe Tarayya Sereen El Fawka Nabe Sheeth Others Jezzine Baysour                 | 1<br>1<br>2<br>10<br>3<br>1           |
| Hoch El Nabe Tarayya Sereen El Fawka Nabe Sheeth Others Jezzine Baysour Aramta          | 1<br>1<br>2<br>10<br>3                |
| Hoch El Nabe Tarayya Sereen El Fawka Nabe Sheeth Others Jezzine Baysour                 | 1<br>1<br>2<br>10<br>3<br>1           |
| Hoch El Nabe Tarayya Sereen El Fawka Nabe Sheeth Others Jezzine Baysour Aramta Rashayya | 1<br>1<br>2<br>10<br>3<br>1<br>2<br>2 |

| Baabda                                                                                                                                                                                      | 170                                                                                                                    |
|---------------------------------------------------------------------------------------------------------------------------------------------------------------------------------------------|------------------------------------------------------------------------------------------------------------------------|
| Chiah                                                                                                                                                                                       | 24                                                                                                                     |
| Jnah                                                                                                                                                                                        | 4                                                                                                                      |
| Ouzai                                                                                                                                                                                       | 2                                                                                                                      |
| Bir Hassan                                                                                                                                                                                  | 5                                                                                                                      |
| Madeeneh Riyadieh                                                                                                                                                                           | 1                                                                                                                      |
| Ghobeiry                                                                                                                                                                                    | 6                                                                                                                      |
| Ein Rimmaneh                                                                                                                                                                                | 8                                                                                                                      |
| Forn Shubbak                                                                                                                                                                                | 4                                                                                                                      |
| Haret Hreik                                                                                                                                                                                 | 23                                                                                                                     |
| Lailaki                                                                                                                                                                                     | 3                                                                                                                      |
| Borj Barajneh                                                                                                                                                                               | 9                                                                                                                      |
| Mreijeh                                                                                                                                                                                     | 14                                                                                                                     |
| Tahweetet El Ghadir                                                                                                                                                                         | 2                                                                                                                      |
| Baabda                                                                                                                                                                                      | 7                                                                                                                      |
| Hazmieh                                                                                                                                                                                     | 3                                                                                                                      |
| Hadat                                                                                                                                                                                       | 32                                                                                                                     |
| Sabtieh                                                                                                                                                                                     | 1                                                                                                                      |
| Botchay                                                                                                                                                                                     | 2                                                                                                                      |
| Loueizeh                                                                                                                                                                                    | 1                                                                                                                      |
| Kfarshima                                                                                                                                                                                   | 3                                                                                                                      |
| Wady Shahrour                                                                                                                                                                               | 1                                                                                                                      |
| Bsaba                                                                                                                                                                                       | 1                                                                                                                      |
| Dhour Abadieh                                                                                                                                                                               | 1                                                                                                                      |
| Chouit                                                                                                                                                                                      | 1                                                                                                                      |
| Qernayel                                                                                                                                                                                    | 1                                                                                                                      |
| Others                                                                                                                                                                                      | 11                                                                                                                     |
| Batroun                                                                                                                                                                                     | 21                                                                                                                     |
| Batroun                                                                                                                                                                                     | 6                                                                                                                      |
| Thoum                                                                                                                                                                                       | 1                                                                                                                      |
| Kfar Abida                                                                                                                                                                                  | 1                                                                                                                      |
| Kabba                                                                                                                                                                                       | 1                                                                                                                      |
| Shekka                                                                                                                                                                                      | 5                                                                                                                      |
| Kour                                                                                                                                                                                        | 1                                                                                                                      |
| bajdarfel                                                                                                                                                                                   | 1                                                                                                                      |
| Hamat                                                                                                                                                                                       | 1                                                                                                                      |
| Dauma                                                                                                                                                                                       |                                                                                                                        |
| Douma                                                                                                                                                                                       | 1                                                                                                                      |
| Awra                                                                                                                                                                                        | 1                                                                                                                      |
|                                                                                                                                                                                             |                                                                                                                        |
| Awra                                                                                                                                                                                        | 1                                                                                                                      |
| Awra<br>Kfour El Araby                                                                                                                                                                      | 1                                                                                                                      |
| Awra<br>Kfour El Araby<br>Others                                                                                                                                                            | 1<br>1<br>1                                                                                                            |
| Awra<br>Kfour El Araby<br>Others<br>Hasbaya                                                                                                                                                 | 1<br>1<br>1                                                                                                            |
| Awra Kfour El Araby Others Hasbaya Meemes Chouf Damour                                                                                                                                      | 1<br>1<br>1<br>1<br>1<br>45                                                                                            |
| Awra Kfour El Araby Others Hasbaya Meemes Chouf Damour Saadiyat                                                                                                                             | 1<br>1<br>1<br>1<br>1<br>45                                                                                            |
| Awra Kfour El Araby Others Hasbaya Meemes Chouf Damour Saadiyat Naameh                                                                                                                      | 1<br>1<br>1<br>1<br>1<br>45<br>1<br>2                                                                                  |
| Awra Kfour El Araby Others Hasbaya Meemes Chouf Damour Saadiyat                                                                                                                             | 1<br>1<br>1<br>1<br>1<br>45<br>1                                                                                       |
| Awra Kfour El Araby Others Hasbaya Meemes Chouf Damour Saadiyat Naameh                                                                                                                      | 1<br>1<br>1<br>1<br>1<br>45<br>1<br>2                                                                                  |
| Awra Kfour El Araby Others Hasbaya Meemes Chouf Damour Saadiyat Naameh Chhim                                                                                                                | 1<br>1<br>1<br>1<br>45<br>1<br>2<br>4<br>3                                                                             |
| Awra Kfour El Araby Others Hasbaya Meemes Chouf Damour Saadiyat Naameh Chhim Siblin Barja Jiyyeh                                                                                            | 1<br>1<br>1<br>1<br>45<br>1<br>2<br>4<br>3<br>1<br>11<br>11                                                            |
| Awra Kfour El Araby Others Hasbaya Meemes Chouf Damour Saadiyat Naameh Chhim Siblin Barja Jiyyeh Jadra                                                                                      | 1<br>1<br>1<br>1<br>45<br>1<br>2<br>4<br>3<br>1                                                                        |
| Awra Kfour El Araby Others Hasbaya Meemes Chouf Damour Saadiyat Naameh Chhim Siblin Barja Jiyyeh Jadra Werdaniyyeh                                                                          | 1<br>1<br>1<br>1<br>45<br>1<br>2<br>4<br>3<br>1<br>11<br>1<br>1                                                        |
| Awra Kfour El Araby Others Hasbaya Meemes Chouf Damour Saadiyat Naameh Chhim Siblin Barja Jiyyeh Jadra Werdaniyyeh Semqaniyyeh                                                              | 1<br>1<br>1<br>1<br>45<br>1<br>2<br>4<br>3<br>1<br>11<br>1<br>1                                                        |
| Awra Kfour El Araby Others Hasbaya Meemes Chouf Damour Saadiyat Naameh Chhim Siblin Barja Jiyyeh Jadra Werdaniyyeh Semqaniyyeh Werhaniyyeh                                                  | 1<br>1<br>1<br>1<br>45<br>1<br>2<br>4<br>3<br>1<br>11<br>1<br>1<br>1                                                   |
| Awra Kfour El Araby Others Hasbaya Meemes Chouf Damour Saadiyat Naameh Chhim Siblin Barja Jiyyeh Jadra Werdaniyyeh Semqaniyyeh                                                              | 1<br>1<br>1<br>1<br>45<br>1<br>2<br>4<br>3<br>1<br>11<br>1<br>1                                                        |
| Awra Kfour El Araby Others Hasbaya Meemes Chouf Damour Saadiyat Naameh Chhim Siblin Barja Jiyyeh Jadra Werdaniyyeh Semqaniyyeh Werhaniyyeh                                                  | 1<br>1<br>1<br>1<br>45<br>1<br>2<br>4<br>3<br>1<br>11<br>1<br>1<br>1                                                   |
| Awra Kfour El Araby Others Hasbaya Meemes Chouf Damour Saadiyat Naameh Chhim Siblin Barja Jiyyeh Jadra Werdaniyyeh Semqaniyyeh Werhaniyyeh Freidees                                         | 1<br>1<br>1<br>1<br>45<br>1<br>2<br>4<br>3<br>1<br>11<br>1<br>1<br>1<br>1                                              |
| Awra Kfour El Araby Others Hasbaya Meemes Chouf Damour Saadiyat Naameh Chhim Siblin Barja Jiyyeh Jadra Werdaniyyeh Semqaniyyeh Werhaniyyeh Freidees Baaqleen                                | 1<br>1<br>1<br>1<br>45<br>1<br>2<br>4<br>3<br>1<br>11<br>1<br>1<br>1<br>1<br>1<br>1<br>3                               |
| Awra Kfour El Araby Others Hasbaya Meemes Chouf Damour Saadiyat Naameh Chhim Siblin Barja Jiyyeh Jadra Werdaniyyeh Semqaniyyeh Werhaniyyeh Freidees Baaqleen Hasrout                        | 1<br>1<br>1<br>1<br>45<br>1<br>2<br>4<br>3<br>1<br>11<br>1<br>1<br>1<br>1<br>1<br>1<br>3<br>1                          |
| Awra Kfour El Araby Others Hasbaya Meemes Chouf Damour Saadiyat Naameh Chhim Siblin Barja Jiyyeh Jadra Werdaniyyeh Semqaniyyeh Werhaniyyeh Freidees Baaqleen Hasrout Botmeh                 | 1<br>1<br>1<br>1<br>45<br>1<br>2<br>4<br>3<br>1<br>11<br>1<br>1<br>1<br>1<br>1<br>3<br>1                               |
| Awra Kfour El Araby Others Hasbaya Meemes Chouf Damour Saadiyat Naameh Chhim Siblin Barja Jiyyeh Jadra Werdaniyyeh Semqaniyyeh Werhaniyyeh Freidees Baaqleen Hasrout Botmeh Baqaata         | 1<br>1<br>1<br>1<br>1<br>45<br>1<br>2<br>4<br>3<br>1<br>11<br>1<br>1<br>1<br>1<br>1<br>1<br>1<br>3<br>1<br>1<br>2      |
| Awra Kfour El Araby Others Hasbaya Meemes Chouf Damour Saadiyat Naameh Chhim Siblin Barja Jiyyeh Jadra Werdaniyyeh Semqaniyyeh Werhaniyyeh Freidees Baaqleen Hasrout Botmeh Baqaata Kahloun | 1<br>1<br>1<br>1<br>1<br>45<br>1<br>2<br>4<br>3<br>1<br>11<br>1<br>1<br>1<br>1<br>1<br>1<br>3<br>1<br>1<br>1<br>2<br>1 |