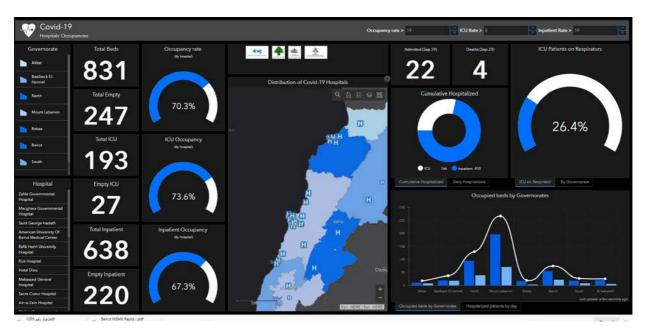

# Lebanon National Operations Room Daily Report on COVID-19

Tuesday, October 06, 2020

Report #202

Time Published: 11:30 PM

| 1,261<br>New Cases                           |                                 | 46,918 Total Cases since 21.2.2020      |   | 424<br>Total Deaths       | 20,590<br>Total Recovered |  |
|----------------------------------------------|---------------------------------|-----------------------------------------|---|---------------------------|---------------------------|--|
| 1,260<br>Residents                           | 1<br>Expats                     | 45,197 1,721<br>Residents Expats        |   | 10<br>New Deaths          | 347<br>New Recovered      |  |
| 1,007<br>Total Cases in the<br>Health Sector |                                 | 25,904<br>Total Active Cases            |   | 625<br>Hospitalized Cases | 165<br>Total Cases in ICU |  |
| 20<br>New Cases in the<br>Health Sector      |                                 | 25,279<br>Cases in Home Isolation       |   | 457<br>Mild Cases         | 0<br>New Cases in ICU     |  |
| 871,781<br>COVID-19 Tests since              |                                 | Lebanon Status<br>compared to the World |   | F                         | 6                         |  |
| 21.2.2                                       | 2020                            | Total Cumulative                        |   | 46,918                    | 35,891,675                |  |
| 886                                          | 886 13,368                      |                                         |   | 424                       | 1,051,113                 |  |
| COVID-19 Tests<br>at Airport within          | COVID-19 tests<br>for residents | Deaths percentage                       |   | 0,90%                     | 2.92%                     |  |
| 24 hrs.                                      |                                 |                                         | s | 20,590                    | 26,998,272                |  |