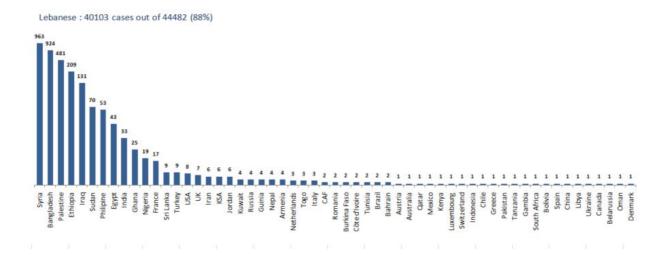

ries (death doubling rate)



The distribution of the recorded deaths during the past 24 hours

| Hospital                 | Residence | Gender | Age | Chronic |
|--------------------------|-----------|--------|-----|---------|
| Saint George             | Maten     | Male   | 71  | Yes     |
| Ftouh Keserwan           | Koura     | Male   | 47  | Yes     |
| Ftouh Keserwan           | Maten     | Male   | 65  | Yes     |
| Ftouh Keserwan           | Maten     | Male   | 70  | Yes     |
| Tripoli Gov.             | Tripoli   | Male   | 54  | Yes     |
| AUBMC                    | Akkar     | Male   | 77  | Yes     |
| <b>Bchamoun Hospital</b> | Aley      | Female | 58  | Yes     |
| Mazloum                  | Tripoli   | Male   | 36  | No      |

#### Distribution of cases by nationality



#### Number of individuals in home isolation and percentage of commitment to isolation





#### Distribution by age



#### Decisions and actions taken - 04/10/2020

#### **Ministry of Public Health**

The Ministry of Public Health announced that its medical teams will start from Monday 10/5/2020 a national campaign to conduct the necessary medical examinations in the 111 towns covered by the closure decision due to the spread of injuries in them.

The Ministry of Public Health signed an agreement between the Lebanese University and the General Directorate of Civil Aviation at the Ministry of Public Works under which the Lebanese University would conduct PCR checks for arrivals at the airport.

#### **Lebanese Red Cross**

| 233,758          | Number of PCR<br>tests<br>transferred to<br