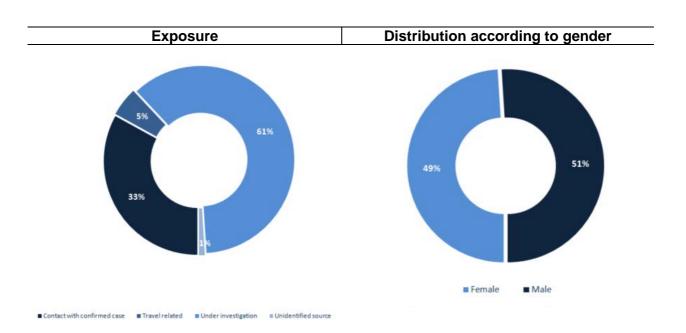

rs

| Hospital                 | Residence | Gender | Age | Chronic |
|--------------------------|-----------|--------|-----|---------|
| Saint George             | Maten     | Male   | 71  | Yes     |
| Ftouh Keserwan           | Koura     | Male   | 47  | Yes     |
| Ftouh Keserwan           | Maten     | Male   | 65  | Yes     |
| Ftouh Keserwan           | Maten     | Male   | 70  | Yes     |
| Tripoli Gov.             | Tripoli   | Male   | 54  | Yes     |
| AUBMC                    | Akkar     | Male   | 77  | Yes     |
| <b>Bchamoun Hospital</b> | Aley      | Female | 58  | Yes     |
| Mazloum                  | Tripoli   | Male   | 36  | No      |

#### Distribution of cases by nationality



#### Number of individuals in home isolation and percentage of commitment to isolation





#### Distribution by age



#### Decisions and actions taken - 04/10/2020

#### **Ministry of Public Health**

The Ministry of Public Health announced that its medical teams will start from Monday 10/5/2020 a national campaign to conduct the necessary medical examinations in the 111 towns covered by the closure decision due to the spread of injuries in them.

The Ministry of Public Health signed an agreement between the Lebanese University and the General Directorate of Civil Aviation at the Ministry of Public Works under which the Lebanese University would conduct PCR checks for arrivals at the airport.

#### **Lebanese Red Cross**

| 233,758          | Number of PCR<br>tests<br>transferred to<br>laboratories                                                      | 47,017              | N