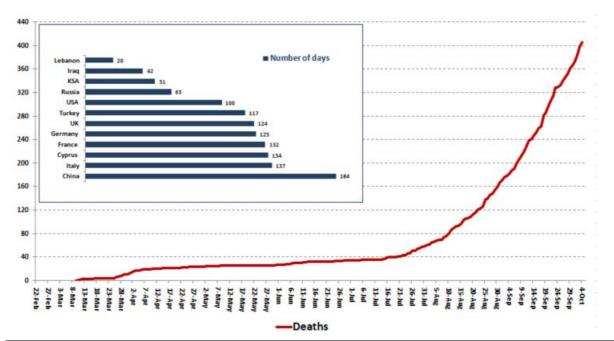

## Comparison of the rate of doubling of the number of deaths in Lebanon with other countries (death doubling rate)

The distribution of the recorded deaths during the past 24 hours

| Hospital                 | Residence | Gender | Age | Chronic |
|--------------------------|-----------|--------|-----|---------|
| Saint George             | Maten     | Male   | 71  | Yes     |
| Ftouh Keserwan           | Koura     | Male   | 47  | Yes     |
| Ftouh Keserwan           | Maten     | Male   | 65  | Yes     |
| Ftouh Keserwan           | Maten     | Male   | 70  | Yes     |
| Tripoli Gov.             | Tripoli   | Male   | 54  | Yes     |
| AUBMC                    | Akkar     | Male   | 77  | Yes     |
| <b>Bchamoun Hospital</b> | Aley      | Female | 58  | Yes     |
| Mazloum                  | Tripoli   | Male   | 36  | No      |