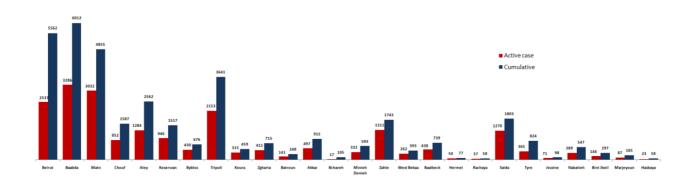

https://bit.ly/DRM-RiskLevelInMunicipalities</a>

#### Online platform to track sector commitment in general mobilization procedures



Based on the recommendation issued by the National Committee for Follow-up of Preventive Measures and Measures to Confront the Coronavirus to open all sectors, provided that the general mobilization procedure (safe distance, muzzle, and hand sterilization) be applied, a special electronic platform was created that allows monitoring and measuring the percentage of commitment by various sectors on an ongoing basis.

The detailed results can be viewed directly at the following link:

#### Cases per day



The percentage of positive cases out of the number of daily checks (21 September to 04 October 2020)



#### **Distribution of Active Cases by Districts**



#### Recoveries



#### Distribution of deaths by Governorates



#### Distribution of deaths by Age



## Comparison of the rate of doubling of the number of deaths in Lebanon with other countries (death doubling rate)



The distribution of the recorded deaths during the past 24 hours

| Hospital                 | Residence | Gender | Age | Chronic |
|--------------------------|-----------|--------|-----|---------|
| Saint George             | Maten     | Male   | 71  | Yes     |
| Ftouh Keserwan           | Koura     | Male   | 47  | Yes     |
| Ftouh Keserwan           | Maten     | Male   | 65  | Yes     |
| Ftouh Keserwan           | Maten     | Male   | 70  | Yes     |
| Tripoli Gov.             | Tripoli   | Male   | 54  | Yes     |
| AUBMC                    | Akkar     | Male