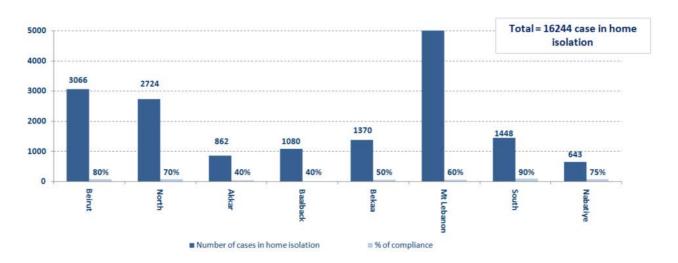

#### Number of individuals in home isolation and percentage of commitment to isolation