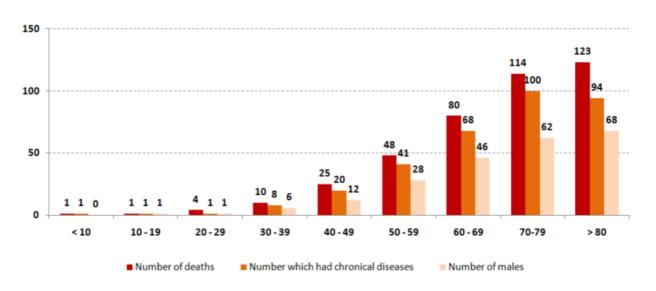

eral mobilization procedures



Based on the recommendation issued by the National Committee for Follow-up of Preventive Measures and Measures to Confront the Coronavirus to open all sectors, provided that the general mobilization procedure (safe distance, muzzle, and hand sterilization) be applied, a special electronic platform was created that allows monitoring and measuring the percentage of commitment by various sectors on an ongoing basis.

The detailed results can be viewed directly at the following link:

#### Cases per day



The percentage of positive cases out of the number of daily checks (21 September to 04 October 2020)



#### **Distribution of Active Cases by Districts**



#### Recoveries



#### Distribution of deaths by Governorates



#### Distribution of deaths by Age



## Comparison of the rate of doubling of the number of deaths in Lebanon with other countries (death doubling rate)



The distribution of the recorded deaths during the past 24 hours

| Hospital                 | Residence | Gender | Age | Chronic |
|--------------------------|-----------|--------|-----|---------|
| Saint George             | Maten     | Male   | 71  | Yes     |
| Ftouh Keserwan           | Koura     | Male   | 47  | Yes     |
| Ftouh Keserwan           | Maten     | Male   | 65  | Yes     |
| Ftouh Keserwan           | Maten     | Male   | 70  | Yes     |
| Tripoli Gov.             | Tripoli   | Male   | 54  | Yes     |
| AUBMC                    | Akkar     | Male   | 77  | Yes     |
| <b>Bchamoun Hospital</b> | Aley      | Female | 58  | Yes     |
| Mazloum