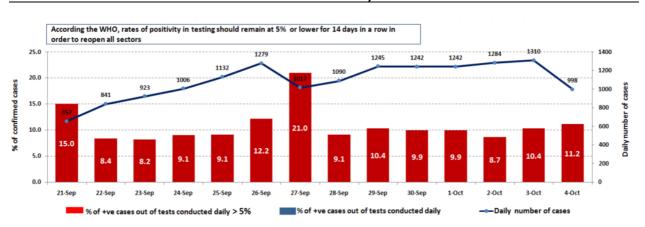

#### Cases per day

The percentage of positive cases out of the number of daily checks (21 September to 04 October 2020)