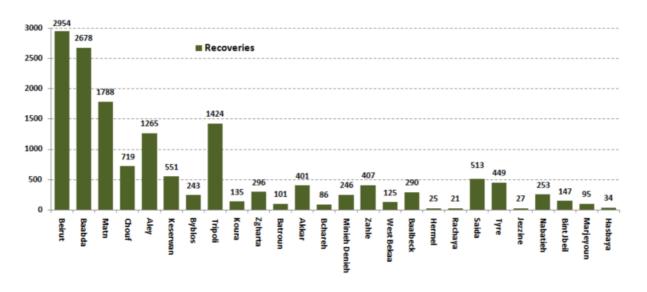

RiskLevelInMunicipalities</a>

#### Online platform to track sector commitment in general mobilization procedures



Based on the recommendation issued by the National Committee for Follow-up of Preventive Measures and Measures to Confront the Coronavirus to open all sectors, provided that the general mobilization procedure (safe distance, muzzle, and hand sterilization) be applied, a special electronic platform was created that allows monitoring and measuring the percentage of commitment by various sectors on an ongoing basis.

The detailed results can be viewed directly at the following link:

#### Cases per day



The percentage of positive cases out of the number of daily checks (21 September to 04 October 2020)



#### **Distribution of Active Cases by Districts**



#### Recoveries



#### Distribution of deaths by Governorates



#### Distribution of deaths by Age



## Comparison of the rate of doubling of the number of deaths in Lebanon with other countries (death doubling rate)



The distribution of the recorded deaths during the past 24 hours

| Hospital                 | Residence | Gender | Age | Chronic |
|--------------------------|-----------|--------|-----|---------|
| Saint George             | Maten     | Male   | 71  | Yes     |
| Ftouh Keserwan           | Koura     | Male   | 47  | Yes     |
| Ftouh Keserwan           | Maten     | Male   | 65  | Yes     |
| Ftouh Keserwan           | Maten     | Male   | 70  | Yes     |
| Tripoli Gov.             | Tripoli   | Male   | 54  | Yes     |
| AUBMC                    | Akkar     | Male   | 77  | Yes     |