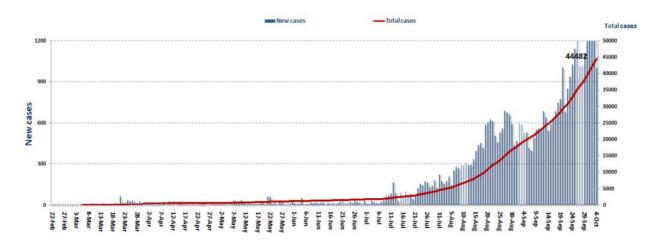

# Lebanon National Operations Room Daily Report on COVID-19

Sunday, October 04, 2020 Report #200 Time Published: 9:30 PM

| 1,0<br>New C                           |                                 | 44,482<br>Total Cases since 21.2.2020   | 406<br>Total Deaths       | 19,782<br>Total Recovered |  |
|----------------------------------------|---------------------------------|-----------------------------------------|---------------------------|---------------------------|--|
| 998<br>Residents                       | 4<br>Expats                     | 42,776 1,706<br>Residents Expats        | 8<br>New Deaths           | 523<br>New Recovered      |  |
| 1,0<br>Total Cas<br>Health             | es in the                       | 24,294<br>Total Active Cases            | 617<br>Hospitalized Cases | 165<br>Total Cases in ICU |  |
| 4<br>New Cases in the<br>Health Sector |                                 | 23,677<br>Cases in Home Isolation       | 452<br>Mild Cases         | 4<br>New Cases in ICU     |  |
| 850,824<br>COVID-19 Tests since        |                                 | Lebanon Status<br>compared to the World | F                         | <b>(5)</b>                |  |
| 21.2.2                                 | 2020                            | Total Cumulative                        | 43,482                    | 35,243,149                |  |
| 920                                    | 8,892                           | Total Deaths                            | 406                       | 1,039,463                 |  |
| COVID-19 Tests<br>at Airport within    | COVID-19 tests<br>for residents | Deaths percentage                       | 0,91%                     | 2.94%                     |  |
| 24 hrs. within 24 hrs.                 |                                 | Total recoveries                        | 19,782                    | 25,221,174                |  |