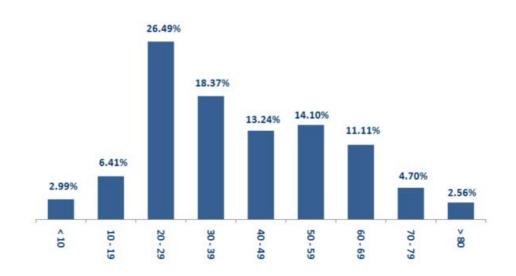

| Residence | Gender | Age | Chronic |
|--------------------------|-----------|--------|-----|---------|
| Saint George             | Maten     | Male   | 71  | Yes     |
| Ftouh Keserwan           | Koura     | Male   | 47  | Yes     |
| Ftouh Keserwan           | Maten     | Male   | 65  | Yes     |
| Ftouh Keserwan           | Maten     | Male   | 70  | Yes     |
| Tripoli Gov.             | Tripoli   | Male   | 54  | Yes     |
| AUBMC                    | Akkar     | Male   | 77  | Yes     |
| <b>Bchamoun Hospital</b> | Aley      | Female | 58  | Yes     |
| Mazloum                  | Tripoli   | Male   | 36  | No      |

#### Distribution of cases by nationality



#### Number of individuals in home isolation and percentage of commitment to isolation





#### Distribution by age



#### Decisions and actions taken - 04/10/2020

#### **Ministry of Public Health**

The Ministry of Public Health announced that its medical teams will start from Monday 10/5/2020 a national campaign to conduct the necessary medical examinations in the 111 towns covered by the closure decision due to the spread of injuries in them.

The Ministry of Public Health signed an agreement between the Lebanese University and the General Directorate of Civil Aviation at the Ministry of Public Works under which the Lebanese University would conduct PCR checks for arrivals at the airport.

#### **Lebanese Red Cross**

| 233,758          | Number of PCR<br>tests<br>transferred to<br>laboratories                                                      | 47,017              | Number of<br>additional<br>am