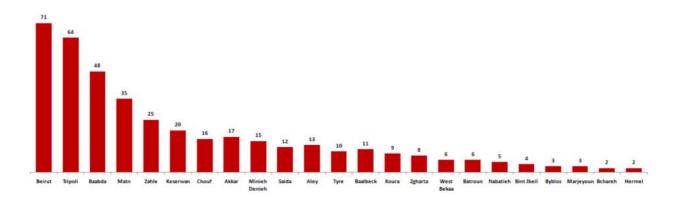

form to track sector commitment in general mobilization procedures



Based on the recommendation issued by the National Committee for Follow-up of Preventive Measures and Measures to Confront the Coronavirus to open all sectors, provided that the general mobilization procedure (safe distance, muzzle, and hand sterilization) be applied, a special electronic platform was created that allows monitoring and measuring the percentage of commitment by various sectors on an ongoing basis.

The detailed results can be viewed directly at the following link:

#### Cases per day



The percentage of positive cases out of the number of daily checks (21 September to 04 October 2020)



#### **Distribution of Active Cases by Districts**



#### Recoveries



#### Distribution of deaths by Governorates



#### Distribution of deaths by Age



## Comparison of the rate of doubling of the number of deaths in Lebanon with other countries (death doubling rate)



The distribution of the recorded deaths during the past 24 hours

| Hospital                 | Residence | Gender | Age | Chronic |
|--------------------------|-----------|--------|-----|---------|
| Saint George             | Maten     | Male   | 71  | Yes     |
| Ftouh Keserwan           | Koura     | Male   | 47  | Yes     |
| Ftouh Keserwan           | Maten     | Male   | 65  | Yes     |
| Ftouh Keserwan           | Maten     | Male   | 70  | Yes     |
| Tripoli Gov.             | Tripoli   | Male   | 54  | Yes     |
| AUBMC                    | Akkar     | Male   | 77  | Yes     |
| <b>Bchamoun Hospital</b> | Aley      | Female