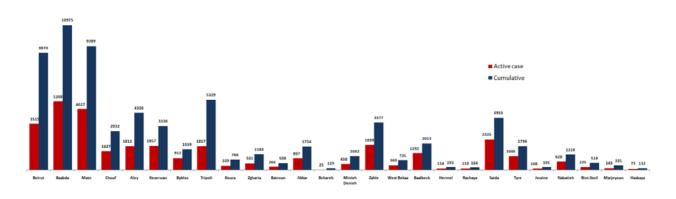

## **Number of Cases by Location**

| Beirut            | 149 |
|-------------------|-----|
| Ras Beirut        | 2   |
| Qoreitem          | 2   |
| Rouche            | 2   |
| Hamra             | 9   |
| Mseitbeh          | 3   |
| Mar Elias         | 9   |
| Tallet Al Khayyat | 5   |
| Dar Al Fatwa      | 1   |
| Sanayeh           | 2   |
| Zarif             | 2   |
| Mazraa            | 5   |
| Borj Abi Haidar   | 7   |
| Rtariq Jdeedeh    | 8   |
| Ras AL Nabaa      | 10  |
| Bashoura          | 2   |
| Basta Tahta       | 4   |
| Jemmayze          | 1   |
| Mar Michael       | 2   |
| Ashrafieh         | 26  |
| Adlieh            | 1   |
| Others            | 46  |
| Baabda            | 247 |
| Chiah             | 9   |
| Jnah              | 23  |
| Ouzai             | 3   |
| Bir Hassan        | 1   |
| Cite Sportif      | 1   |
| Ghobeiry          | 13  |
| Ein Al Rimmaneh   | 14  |
| Forn Al Shebbak   | 7   |
| Haret Hreik       | 32  |
| Lailaky           | 5   |
| Bor AL Brajneh    | 31  |
| Mreijeh           | 10  |
| Raml Al Aly       | 1   |
| Tahweetet Ghadir  | 5   |
| Baabda            | 3   |
| Hazmieh           | 12  |
| Hadat             | 39  |
| Loueizy           | 1   |
| Kfarshima         | 1   |
| Bsaba             | 1   |
| Ras Al Metn       | 2   |
| Chouit            | 1   |
| Salima            | 1   |
| Rweisat Salima    | 1   |
| Chbanieh          | 1   |
| Others            | 29  |
| Western Begaa     | 5   |
| Maashghara        | 3   |
| Aana              | 1   |
| Others            | 1   |
| Hermel            | 4   |
| Hermel            | 2   |
| Kouwakh           | 1   |
| Others            | 1   |
| Others            |     |

| Chouf            | 79     |
|------------------|--------|
| Damour           | 1      |
| Haret El Naameh  | 2      |
| Chhim            | 26     |
| Marj Ali         | 1      |
| Ketermaya        |        |
| Anout            | 5<br>2 |
| Borjen           | 2      |
| Barja            | 16     |
| Baasir           | 2      |
| Dibbieh          | 1      |
| Bag'oun Bakh'oun | 1      |
| Jiyyeh           | 2      |
| Wady Al Zayneh   | 3      |
| Zaarourieh       | 1      |
| Bsaba            | 2      |
| Deir Al Qamar    | 1      |
| Deir Kousha      | 1      |
| Ghrifeh          | 1      |
|                  | 2      |
| Jahlieh          |        |
| Baqaata          | 2      |
| Niha             |        |
| Ammatour         | 1      |
| Others           | 3      |
| Aley             | 84     |
| Al Amrousieh     | 4      |
| Hay El Sillom    | 14     |
| Ghadir Choueifat | 1      |
| Qebbeh           | 1      |
| Khalde           | 1      |
| Al Oumara        | 17     |
| Aramoun          | 13     |
| Bshamoun         | 14     |
| Bleibel          | 1      |
| Aley             | 2      |
| Kahale           | 2      |
| Qmatieh          | 1      |
| Ein Al Jdideh    | 2      |
| Baisour          | 1      |
| Kfarmatta        | 1      |
| Soufar           | 1      |
| Btater           | 1      |
| Wein Dara        | 1      |
| Others           | 6      |
| Batroun          | 11     |
| Batroun          | 3      |
| Thoum            | 1      |
| Selaata          | 1      |
| Daraya           | 2      |
| Jrabta           | 1      |
| Abrine           | 1      |
| Baqsmaya         | 1      |
| Ras Al Shaq'aa   | 1      |
| Jezzine          | 4      |
| Jezzine          | 2      |
| Lebaa            | 1      |
| Wady Bangoudein  | 1      |

| Chouf                                                                                                                                                                                                           | 79                                                                                                                           | Kesrwen                                                                                                                                                                                                                  | 81                                                                                                                                                                                                                                                                                                                                                                                                                                                                                  |
|-----------------------------------------------------------------------------------------------------------------------------------------------------------------------------------------------------------------|------------------------------------------------------------------------------------------------------------------------------|--------------------------------------------------------------------------------------------------------------------------------------------------------------------------------------------------------------------------|-------------------------------------------------------------------------------------------------------------------------------------------------------------------------------------------------------------------------------------------------------------------------------------------------------------------------------------------------------------------------------------------------------------------------------------------------------------------------------------|
| Damour                                                                                                                                                                                                          | 1                                                                                                                            | Sarba                                                                                                                                                                                                                    | 14                                                                                                                                                                                                                                                                                                                                                                                                                                                                                  |
| Haret El Naameh                                                                                                                                                                                                 | 2                                                                                                                            | Kaslik                                                                                                                                                                                                                   | 2                                                                                                                                                                                                                                                                                                                                                                                                                                                                                   |
| Chhim                                                                                                                                                                                                           | 26                                                                                                                           | Zouk Michael                                                                                                                                                                                                             | 7                                                                                                                                                                                                                                                                                                                                                                                                                                                                                   |
| Marj Ali                                                                                                                                                                                                        | 1                                                                                                                            | Ghadir                                                                                                                                                                                                                   | 9                                                                                                                                                                                                                                                                                                                                                                                                                                                                                   |
| Ketermaya                                                                                                                                                                                                       | 5                                                                                                                            | Zouk Mosbeh                                                                                                                                                                                                              | 1                                                                                                                                                                                                                                                                                                                                                                                                                                                                                   |
| Anout                                                                                                                                                                                                           | 2                                                                                                                            | Adonis                                                                                                                                                                                                                   | 2                                                                                                                                                                                                                                                                                                                                                                                                                                                                                   |
| Borjen                                                                                                                                                                                                          | 2                                                                                                                            | Haret Sakher                                                                                                                                                                                                             | 2                                                                                                                                                                                                                                                                                                                                                                                                                                                                                   |
| Barja                                                                                                                                                                                                           | 16                                                                                                                           | Sahel Alma                                                                                                                                                                                                               | 7                                                                                                                                                                                                                                                                                                                                                                                                                                                                                   |
| Baasir                                                                                                                                                                                                          | 2                                                                                                                            | Tabarja                                                                                                                                                                                                                  | 3                                                                                                                                                                                                                                                                                                                                                                                                                                                                                   |
| Dibbieh                                                                                                                                                                                                         | 1                                                                                                                            | Adma & Dafneh                                                                                                                                                                                                            | 3                                                                                                                                                                                                                                                                                                                                                                                                                                                                                   |
| Baq'oun Bakh'oun                                                                                                                                                                                                | 1                                                                                                                            | Safra                                                                                                                                                                                                                    | 4                                                                                                                                                                                                                                                                                                                                                                                                                                                                                   |
| Jiyyeh                                                                                                                                                                                                          | 2                                                                                                                            | Oqeibeh                                                                                                                                                                                                                  | 1                                                                                                                                                                                                                                                                                                                                                                                                                                                                                   |
| Wady Al Zayneh                                                                                                                                                                                                  | 3                                                                                                                            | Ballouneh                                                                                                                                                                                                                | 2                                                                                                                                                                                                                                                                                                                                                                                                                                                                                   |
| Zaarourieh                                                                                                                                                                                                      | 1                                                                                                                            | Sehaileh                                                                                                                                                                                                                 | 1                                                                                                                                                                                                                                                                                                                                                                                                                                                                                   |
| Bsaba                                                                                                                                                                                                           | 2                                                                                                                            | Ein AL Rihaneh                                                                                                                                                                                                           | 1                                                                                                                                                                                                                                                                                                                                                                                                                                                                                   |
| Deir Al Qamar                                                                                                                                                                                                   | 1                                                                                                                            | Jeita                                                                                                                                                                                                                    | 3                                                                                                                                                                                                                                                                                                                                                                                                                                                                                   |
| Deir Kousha                                                                                                                                                                                                     | 1                                                                                                                            | Ghazir                                                                                                                                                                                                                   | 2                                                                                                                                                                                                                                                                                                                                                                                                                                                                                   |
| Ghrifeh                                                                                                                                                                                                         | 1                                                                                                                            | Kfar Hbab                                                                                                                                                                                                                | 2                                                                                                                                                                                                                                                                                                                                                                                                                                                                                   |
| Jahlieh                                                                                                                                                                                                         | 2                                                                                                                            | Dar'oun                                                                                                                                                                                                                  | 1                                                                                                                                                                                                                                                                                                                                                                                                                                                                                   |
| Baqaata                                                                                                                                                                                                         | 2                                                                                                                            | Hayyata                                                                                                                                                                                                                  | 1                                                                                                                                                                                                                                                                                                                                                                                                                                                                                   |
| Niha                                                                                                                                                                                                            | 1                                                                                                                            | M'aissra                                                                                                                                                                                                                 | 1                                                                                                                                                                                                                                                                                                                                                                                                                                                                                   |
| Ammatour                                                                                                                                                                                                        | 1                                                                                                                            | Ghbaleh                                                                                                                                                                                                                  | 1                                                                                                                                                                                                                                                                                                                                                                                                                                                                                   |
| Others                                                                                                                                                                                                          | 3                                                                                                                            | Ashkout                                                                                                                                                                                                                  | 2                                                                                                                                                                                                                                                                                                                                                                                                                                                                                   |
| Aley                                                                                                                                                                                                            | 84                                                                                                                           | Feitroun                                                                                                                                                                                                                 | 2                                                                                                                                                                                                                                                                                                                                                                                                                                                                                   |
| Al Amrousieh                                                                                                                                                                                                    | 4                                                                                                                            | Raashine                                                                                                                                                                                                                 | 1                                                                                                                                                                                                                                                                                                                                                                                                                                                                                   |
| Hay El Sillom                                                                                                                                                                                                   | 14                                                                                                                           | Kfardibian                                                                                                                                                                                                               | 1                                                                                                                                                                                                                                                                                                                                                                                                                                                                                   |
| Ghadir Choueifat                                                                                                                                                                                                | 1                                                                                                                            | Hrajel                                                                                                                                                                                                                   | 2                                                                                                                                                                                                                                                                                                                                                                                                                                                                                   |
|                                                                                                                                                                                                                 |                                                                                                                              |                                                                                                                                                                                                                          |                                                                                                                                                                                                                                                                                                                                                                                                                                                                                     |
| Qebbeh                                                                                                                                                                                                          | 1                                                                                                                            | Others                                                                                                                                                                                                                   | 3                                                                                                                                                                                                                                                                                                                                                                                                                                                                                   |
| Khalde                                                                                                                                                                                                          | 1                                                                                                                            | Byblos                                                                                                                                                                                                                   | 3<br>23                                                                                                                                                                                                                                                                                                                                                                                                                                                                             |
|                                                                                                                                                                                                                 |                                                                                                                              |                                                                                                                                                                                                                          | 23<br>4                                                                                                                                                                                                                                                                                                                                                                                                                                                                             |
| Khalde<br>Al Oumara<br>Aramoun                                                                                                                                                                                  | 1<br>17<br>13                                                                                                                | Byblos<br>Byblos<br>Mastita                                                                                                                                                                                              | 23<br>4<br>3                                                                                                                                                                                                                                                                                                                                                                                                                                                                        |
| Khalde<br>Al Oumara<br>Aramoun<br>Bshamoun                                                                                                                                                                      | 1<br>17<br>13<br>14                                                                                                          | Byblos<br>Byblos<br>Mastita<br>Blat                                                                                                                                                                                      | 23<br>4<br>3<br>1                                                                                                                                                                                                                                                                                                                                                                                                                                                                   |
| Khalde Al Oumara Aramoun Bshamoun Bleibel                                                                                                                                                                       | 1<br>17<br>13<br>14<br>1                                                                                                     | Byblos Byblos Mastita Blat Amshit                                                                                                                                                                                        | 23<br>4<br>3<br>1<br>5                                                                                                                                                                                                                                                                                                                                                                                                                                                              |
| Khalde Al Oumara Aramoun Bshamoun Bleibel Aley                                                                                                                                                                  | 1<br>17<br>13<br>14<br>1<br>2                                                                                                | Byblos Byblos Mastita Blat Amshit Kfar Sala                                                                                                                                                                              | 23<br>4<br>3<br>1<br>5                                                                                                                                                                                                                                                                                                                                                                                                                                                              |
| Khalde Al Oumara Aramoun Bshamoun Bleibel Aley Kahale                                                                                                                                                           | 1<br>17<br>13<br>14<br>1<br>2<br>2                                                                                           | Byblos Byblos Mastita Blat Amshit Kfar Sala Halat                                                                                                                                                                        | 23<br>4<br>3<br>1<br>5<br>1                                                                                                                                                                                                                                                                                                                                                                                                                                                         |
| Khalde Al Oumara Aramoun Bshamoun Bleibel Aley Kahale Qmatieh                                                                                                                                                   | 1<br>17<br>13<br>14<br>1<br>2<br>2                                                                                           | Byblos Byblos Mastita Blat Amshit Kfar Sala Halat Fidar                                                                                                                                                                  | 23<br>4<br>3<br>1<br>5<br>1<br>1                                                                                                                                                                                                                                                                                                                                                                                                                                                    |
| Khalde Al Oumara Aramoun Bshamoun Bleibel Aley Kahale Qmatieh Ein Al Jdideh                                                                                                                                     | 1<br>17<br>13<br>14<br>1<br>2<br>2<br>1                                                                                      | Byblos Byblos Mastita Blat Amshit Kfar Sala Halat Fidar Nahr Ibrahim                                                                                                                                                     | 23<br>4<br>3<br>1<br>5<br>1<br>1<br>1<br>2                                                                                                                                                                                                                                                                                                                                                                                                                                          |
| Khalde Al Oumara Aramoun Bshamoun Bleibel Aley Kahale Qmatieh Ein Al Jdideh Baisour                                                                                                                             | 1<br>17<br>13<br>14<br>1<br>2<br>2<br>1<br>2                                                                                 | Byblos Byblos Mastita Blat Amshit Kfar Sala Halat Fidar Nahr Ibrahim Hsoun                                                                                                                                               | 23<br>4<br>3<br>1<br>5<br>1<br>1<br>1<br>2                                                                                                                                                                                                                                                                                                                                                                                                                                          |
| Khalde Al Oumara Aramoun Bshamoun Bleibel Aley Kahale Qmatieh Ein Al Jdideh Baisour Kfarmatta                                                                                                                   | 1<br>17<br>13<br>14<br>1<br>2<br>2<br>1<br>2<br>1                                                                            | Byblos Byblos Mastita Blat Amshit Kfar Sala Halat Fidar Nahr Ibrahim Hsoun Ghalboun                                                                                                                                      | 23<br>4<br>3<br>1<br>5<br>1<br>1<br>2<br>1                                                                                                                                                                                                                                                                                                                                                                                                                                          |
| Khalde Al Oumara Aramoun Bshamoun Bleibel Aley Kahale Qmatieh Ein Al Jdideh Baisour Kfarmatta Soufar                                                                                                            | 1<br>17<br>13<br>14<br>1<br>2<br>2<br>1<br>2<br>1<br>1                                                                       | Byblos Byblos Mastita Blat Amshit Kfar Sala Halat Fidar Nahr Ibrahim Hsoun Ghalboun Hboub                                                                                                                                | 23<br>4<br>3<br>1<br>5<br>1<br>1<br>1<br>2<br>1<br>1                                                                                                                                                                                                                                                                                                                                                                                                                                |
| Khalde Al Oumara Aramoun Bshamoun Bleibel Aley Kahale Qmatieh Ein Al Jdideh Baisour Kfarmatta Soufar Btater                                                                                                     | 1<br>17<br>13<br>14<br>1<br>2<br>2<br>1<br>2<br>1<br>1<br>1                                                                  | Byblos Byblos Mastita Blat Amshit Kfar Sala Halat Fidar Nahr Ibrahim Hsoun Ghalboun Hboub Others                                                                                                                         | 23<br>4<br>3<br>1<br>5<br>1<br>1<br>2<br>1<br>1<br>2                                                                                                                                                                                                                                                                                                                                                                                                                                |
| Khalde Al Oumara Aramoun Bshamoun Bleibel Aley Kahale Qmatieh Ein Al Jdideh Baisour Kfarmatta Soufar Btater Wein Dara                                                                                           | 1<br>17<br>13<br>14<br>1<br>2<br>2<br>1<br>2<br>1<br>1<br>1<br>1                                                             | Byblos Byblos Mastita Blat Amshit Kfar Sala Halat Fidar Nahr Ibrahim Hsoun Ghalboun Hboub Others Tripoli                                                                                                                 | 23<br>4<br>3<br>1<br>5<br>1<br>1<br>2<br>1<br>1<br>1<br>2<br>82                                                                                                                                                                                                                                                                                                                                                                                                                     |
| Khalde Al Oumara Aramoun Bshamoun Bleibel Aley Kahale Qmatieh Ein Al Jdideh Baisour Kfarmatta Soufar Btater Wein Dara Others                                                                                    | 1<br>17<br>13<br>14<br>1<br>2<br>2<br>1<br>2<br>1<br>1<br>1<br>1<br>1<br>6                                                   | Byblos Byblos Mastita Blat Amshit Kfar Sala Halat Fidar Nahr Ibrahim Hsoun Ghalboun Hboub Others Tripoli Zeitoun                                                                                                         | 23<br>4<br>3<br>1<br>5<br>1<br>1<br>2<br>1<br>1<br>2<br>82<br>10                                                                                                                                                                                                                                                                                                                                                                                                                    |
| Khalde Al Oumara Aramoun Bshamoun Bleibel Aley Kahale Qmatieh Ein Al Jdideh Baisour Kfarmatta Soufar Btater Wein Dara Others Batroun                                                                            | 1<br>17<br>13<br>14<br>1<br>2<br>2<br>1<br>2<br>1<br>1<br>1<br>1<br>1<br>6                                                   | Byblos Byblos Mastita Blat Amshit Kfar Sala Halat Fidar Nahr Ibrahim Hsoun Ghalboun Hboub Others Tripoli Zeitoun Al Tal                                                                                                  | 23<br>4<br>3<br>1<br>5<br>1<br>1<br>2<br>1<br>1<br>2<br>82<br>10<br>2                                                                                                                                                                                                                                                                                                                                                                                                               |
| Khalde Al Oumara Aramoun Bshamoun Bleibel Aley Kahale Qmatieh Ein Al Jdideh Baisour Kfarmatta Soufar Btater Wein Dara Others Batroun                                                                            | 1<br>17<br>13<br>14<br>1<br>2<br>2<br>1<br>2<br>1<br>1<br>1<br>1<br>1<br>6<br>11                                             | Byblos Byblos Mastita Blat Amshit Kfar Sala Halat Fidar Nahr Ibrahim Hsoun Ghalboun Hboub Others Tripoli Zeitoun Al Tal Qebbeh                                                                                           | 23<br>4<br>3<br>1<br>5<br>1<br>1<br>2<br>1<br>1<br>2<br>1<br>1<br>2<br>1<br>1<br>2<br>1<br>1<br>2<br>1<br>1<br>2<br>1<br>1<br>2<br>1<br>1<br>2<br>1<br>1<br>2<br>1<br>1<br>2<br>1<br>1<br>2<br>1<br>1<br>2<br>1<br>1<br>2<br>1<br>2<br>1<br>2<br>1<br>2<br>1<br>2<br>1<br>2<br>1<br>2<br>1<br>2<br>1<br>2<br>1<br>2<br>1<br>2<br>1<br>2<br>1<br>2<br>1<br>2<br>1<br>2<br>1<br>2<br>1<br>2<br>1<br>2<br>1<br>2<br>1<br>2<br>2<br>2<br>2<br>2<br>2<br>2<br>2<br>2<br>2<br>2<br>2<br>2 |
| Khalde Al Oumara Aramoun Bshamoun Bleibel Aley Kahale Qmatieh Ein Al Jdideh Baisour Kfarmatta Soufar Btater Wein Dara Others Batroun Batroun Thoum                                                              | 1<br>17<br>13<br>14<br>1<br>2<br>2<br>1<br>2<br>1<br>1<br>1<br>1<br>1<br>6<br>11<br>3<br>1                                   | Byblos Byblos Mastita Blat Amshit Kfar Sala Halat Fidar Nahr Ibrahim Hsoun Ghalboun Hboub Others Tripoli Zeitoun Al Tal Qebbeh Zahrieh                                                                                   | 23<br>4<br>3<br>1<br>5<br>1<br>1<br>2<br>1<br>1<br>2<br>1<br>1<br>2<br>1<br>1<br>2<br>1<br>4<br>4                                                                                                                                                                                                                                                                                                                                                                                   |
| Khalde Al Oumara Aramoun Bshamoun Bleibel Aley Kahale Qmatieh Ein Al Jdideh Baisour Kfarmatta Soufar Btater Wein Dara Others Batroun Batroun Thoum Selaata                                                      | 1<br>17<br>13<br>14<br>1<br>2<br>2<br>1<br>2<br>1<br>1<br>1<br>1<br>1<br>6<br>11<br>3<br>1                                   | Byblos Byblos Mastita Blat Amshit Kfar Sala Halat Fidar Nahr Ibrahim Hsoun Ghalboun Hboub Others Tripoli Zeitoun Al Tal Qebbeh Zahrieh Tabbaneh                                                                          | 23<br>4<br>3<br>1<br>5<br>1<br>1<br>2<br>1<br>1<br>1<br>2<br>82<br>10<br>2<br>14<br>4<br>1                                                                                                                                                                                                                                                                                                                                                                                          |
| Khalde Al Oumara Aramoun Bshamoun Bleibel Aley Kahale Qmatieh Ein Al Jdideh Baisour Kfarmatta Soufar Btater Wein Dara Others Batroun Thoum Selaata Daraya                                                       | 1<br>17<br>13<br>14<br>1<br>2<br>2<br>1<br>2<br>1<br>1<br>1<br>1<br>1<br>6<br>11<br>3<br>1                                   | Byblos Byblos Mastita Blat Amshit Kfar Sala Halat Fidar Nahr Ibrahim Hsoun Ghalboun Hboub Others Tripoli Zeitoun Al Tal Qebbeh Zahrieh Tabbaneh Mina 1                                                                   | 23<br>4<br>3<br>1<br>5<br>1<br>1<br>2<br>1<br>1<br>2<br>82<br>10<br>2<br>14<br>4                                                                                                                                                                                                                                                                                                                                                                                                    |
| Khalde Al Oumara Aramoun Bshamoun Bleibel Aley Kahale Qmatieh Ein Al Jdideh Baisour Kfarmatta Soufar Btater Wein Dara Others Batroun Batroun Thoum Selaata Daraya Jrabta                                        | 1<br>17<br>13<br>14<br>1<br>2<br>2<br>1<br>2<br>1<br>1<br>1<br>1<br>1<br>6<br>11<br>3<br>1<br>1<br>2                         | Byblos Byblos Mastita Blat Amshit Kfar Sala Halat Fidar Nahr Ibrahim Hsoun Ghalboun Hboub Others Tripoli Zeitoun Al Tal Qebbeh Zahrieh Tabbaneh Mina 1 Bsatine Al Mina                                                   | 23<br>4<br>3<br>1<br>5<br>1<br>1<br>2<br>1<br>1<br>2<br>82<br>10<br>2<br>14<br>4<br>1<br>4<br>3                                                                                                                                                                                                                                                                                                                                                                                     |
| Khalde Al Oumara Aramoun Bshamoun Bleibel Aley Kahale Qmatieh Ein Al Jdideh Baisour Kfarmatta Soufar Btater Wein Dara Others Batroun Thoum Selaata Daraya Jrabta Abrine                                         | 1<br>17<br>13<br>14<br>1<br>2<br>2<br>1<br>2<br>1<br>1<br>1<br>1<br>6<br>11<br>3<br>1<br>1<br>2<br>1                         | Byblos Byblos Mastita Blat Amshit Kfar Sala Halat Fidar Nahr Ibrahim Hsoun Ghalboun Hboub Others Tripoli Zeitoun Al Tal Qebbeh Zahrieh Tabbaneh Mina 1 Bsatine Al Mina Qalamoun                                          | 23<br>4<br>3<br>1<br>5<br>1<br>1<br>2<br>1<br>1<br>2<br>82<br>10<br>2<br>14<br>4<br>1<br>4<br>3<br>2                                                                                                                                                                                                                                                                                                                                                                                |
| Khalde Al Oumara Aramoun Bshamoun Bleibel Aley Kahale Qmatieh Ein Al Jdideh Baisour Kfarmatta Soufar Btater Wein Dara Others Batroun Thoum Selaata Daraya Jrabta Abrine Baqsmaya                                | 1<br>17<br>13<br>14<br>1<br>2<br>2<br>1<br>2<br>1<br>1<br>1<br>1<br>3<br>1<br>1<br>2<br>1<br>1<br>1<br>2<br>1<br>1<br>1<br>1 | Byblos Byblos Mastita Blat Amshit Kfar Sala Halat Fidar Nahr Ibrahim Hsoun Ghalboun Hboub Others Tripoli Zeitoun Al Tal Qebbeh Zahrieh Tabbaneh Mina 1 Bsatine Al Mina Qalamoun Beddawy                                  | 23<br>4<br>3<br>1<br>5<br>1<br>1<br>2<br>1<br>1<br>2<br>82<br>10<br>2<br>14<br>4<br>1<br>4<br>3<br>2<br>10                                                                                                                                                                                                                                                                                                                                                                          |
| Khalde Al Oumara Aramoun Bshamoun Bleibel Aley Kahale Qmatieh Ein Al Jdideh Baisour Kfarmatta Soufar Btater Wein Dara Others Batroun Thoum Selaata Daraya Jrabta Abrine Baqsmaya Ras Al Shaq'aa                 | 1<br>17<br>13<br>14<br>1<br>2<br>2<br>1<br>1<br>1<br>1<br>1<br>6<br>11<br>3<br>1<br>1<br>2<br>1<br>1<br>1<br>1<br>1          | Byblos Byblos Mastita Blat Amshit Kfar Sala Halat Fidar Nahr Ibrahim Hsoun Ghalboun Hboub Others Tripoli Zeitoun Al Tal Qebbeh Zahrieh Tabbaneh Mina 1 Bsatine Al Mina Qalamoun Beddawy Madina Al Jdideh                 | 23<br>4<br>3<br>1<br>5<br>1<br>1<br>1<br>2<br>1<br>1<br>1<br>2<br>82<br>10<br>2<br>14<br>4<br>1<br>4<br>3<br>2<br>10<br>5<br>5<br>10<br>5<br>10<br>10<br>10<br>10<br>10<br>10<br>10<br>10<br>10<br>10                                                                                                                                                                                                                                                                               |
| Khalde Al Oumara Aramoun Bshamoun Bleibel Aley Kahale Qmatieh Ein Al Jdideh Baisour Kfarmatta Soufar Btater Wein Dara Others Batroun Thoum Selaata Daraya Jrabta Abrine Baqsmaya Ras Al Shaq'aa Jezzine         | 1<br>17<br>13<br>14<br>1<br>2<br>2<br>1<br>2<br>1<br>1<br>1<br>1<br>6<br>11<br>3<br>1<br>1<br>2<br>1<br>1<br>1<br>1<br>4     | Byblos Byblos Mastita Blat Amshit Kfar Sala Halat Fidar Nahr Ibrahim Hsoun Ghalboun Hboub Others Tripoli Zeitoun Al Tal Qebbeh Zahrieh Tabbaneh Mina 1 Bsatine Al Mina Qalamoun Beddawy Madina Al Jdideh Others          | 23<br>4<br>3<br>1<br>5<br>1<br>1<br>2<br>1<br>1<br>2<br>82<br>10<br>2<br>14<br>4<br>1<br>4<br>3<br>2<br>10<br>5<br>5<br>7<br>8<br>7<br>8<br>8<br>8<br>9<br>10<br>10<br>10<br>10<br>10<br>10<br>10<br>10<br>10<br>10                                                                                                                                                                                                                                                                 |
| Khalde Al Oumara Aramoun Bshamoun Bleibel Aley Kahale Qmatieh Ein Al Jdideh Baisour Kfarmatta Soufar Btater Wein Dara Others Batroun Thoum Selaata Daraya Jrabta Abrine Baqsmaya Ras Al Shaq'aa Jezzine Jezzine | 1<br>17<br>13<br>14<br>1<br>2<br>2<br>1<br>1<br>1<br>1<br>1<br>6<br>11<br>3<br>1<br>1<br>2<br>1<br>1<br>1<br>1<br>1<br>2     | Byblos Byblos Mastita Blat Amshit Kfar Sala Halat Fidar Nahr Ibrahim Hsoun Ghalboun Hboub Others Tripoli Zeitoun Al Tal Qebbeh Zahrieh Tabbaneh Mina 1 Bsatine Al Mina Qalamoun Beddawy Madina Al Jdideh Others Rashayya | 23<br>4<br>3<br>1<br>5<br>1<br>1<br>1<br>2<br>1<br>1<br>1<br>2<br>82<br>10<br>2<br>14<br>4<br>1<br>4<br>3<br>2<br>10<br>5<br>5<br>7<br>8<br>8<br>8<br>8<br>8<br>8<br>8<br>8<br>8<br>8<br>8<br>8<br>8                                                                                                                                                                                                                                                                                |
| Khalde Al Oumara Aramoun Bshamoun Bleibel Aley Kahale Qmatieh Ein Al Jdideh Baisour Kfarmatta Soufar Btater Wein Dara Others Batroun Thoum Selaata Daraya Jrabta Abrine Baqsmaya Ras Al Shaq'aa Jezzine         | 1<br>17<br>13<br>14<br>1<br>2<br>2<br>1<br>2<br>1<br>1<br>1<br>1<br>6<br>11<br>3<br>1<br>1<br>2<br>1<br>1<br>1<br>1<br>4     | Byblos Byblos Mastita Blat Amshit Kfar Sala Halat Fidar Nahr Ibrahim Hsoun Ghalboun Hboub Others Tripoli Zeitoun Al Tal Qebbeh Zahrieh Tabbaneh Mina 1 Bsatine Al Mina Qalamoun Beddawy Madina Al Jdideh Others          | 23<br>4<br>3<br>1<br>5<br>1<br>1<br>2<br>1<br>1<br>2<br>82<br>10<br>2<br>14<br>4<br>1<br>4<br>3<br>2<br>10<br>5<br>5<br>7<br>8<br>7<br>8<br>8<br>8<br>9<br>10<br>10<br>10<br>10<br>10<br>10<br>10<br>10<br>10<br>10                                                                                                                                                                                                                                                                 |

| Matn             | 174 |
|------------------|-----|
| Borj Hammoud     | 11  |
| Nabaa            | 2   |
| Sin El Fil       | 4   |
| Jesr Al Basha    | 2   |
| Jdeidet El Metn  | 3   |
| Ras Al Jdideh    | 1   |
| Bouchrieh        | 7   |
| Dora             | 8   |
| Rawda            | 6   |
| Sed El Bouchrieh | 4   |
| Sabtieh          |     |
|                  | 5   |
| Dekwene          | 23  |
| Mkalles          | 1   |
| Antelias         | 7   |
| Jal El Dib       | 1   |
| Naqqash          | 5   |
| Abdine           | 1   |
| Zalqa            | 7   |
| Byaqout          | 6   |
| Bellview         | 1   |
| Dbayyeh          | 9   |
| Mansourieh       | 1   |
| Fanar            | 7   |
| Ein Saadeh       | 6   |
| Roumieh          | 5   |
|                  |     |
| Bqannaya         | 1   |
| Majzoub          | 1   |
| Bsalim           | 8   |
| Mteileb          | 2   |
| Rabieh           | 3   |
| Qornet Chehwan   | 1   |
| Rabwe            | 2   |
| Beit Al Chaar    | 3   |
| Deek AL Mahdy    | 4   |
| Mazraet Yashouh  | 3   |
| Bekfayya         | 1   |
| Saqiet Al Misk   | 1   |
| Qornet El Hamra  | 2   |
| Rweiseh          | 1   |
| Baabdat          | 1   |
| Beit Mery        | 2   |
| Dahr AL Souwan   | 1   |
|                  |     |
| Bteghrine        | 1   |
| Others           | 3   |
| Zghorta          | 14  |
| Zghorta          | 3   |
| Kfar Dlakos      | 1   |
| Rash'een         | 4   |
| Haret Al Jdeedeh | 1   |
| khaldieh         | 1   |
| Ehden            | 1   |
| Ayto             | 1   |
| Others           | 2   |
| Hasbayya         | 4   |
| Hasbayya         | 2   |
| Habbarieh        | 2   |
| Habbarien        | ۷   |