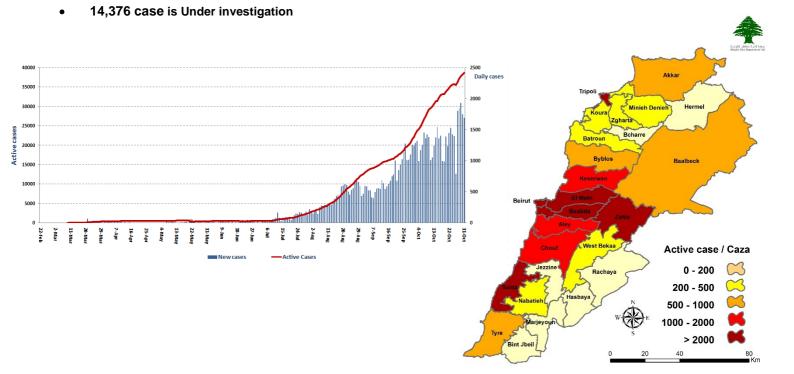

| 1,699<br>New Cases                  |           | 81,228<br>Total Cases since 21.2.2020 |                           | 637<br>Total Deaths    |                           | 41,624<br>Total Recovered |                        |  |
|-------------------------------------|-----------|---------------------------------------|---------------------------|------------------------|---------------------------|---------------------------|------------------------|--|
| 1,692<br>Residents                  | 7<br>Expa | ıts                                   | 78,875<br>Residents       | 2,353<br>Expats        | 15<br>New Deaths          |                           | 1,229<br>New Recovered |  |
| 137                                 | ie dua    |                                       | I Cases in the            |                        | 812<br>Hospitalized Cases | 276<br>Total Cases in ICU |                        |  |
| to its recurrence                   |           | 17<br>w Cases in the<br>lealth Sector | ases in the Cases in Home |                        | 536<br>Mild Cases         | 6<br>New Cases in ICU     |                        |  |
| 1,174<br>COVID-19 T                 | ests sind | e                                     | Lebanon Statu             | s compared to<br>Vorld |                           | <i>F</i>                  | <b>(5)</b>             |  |
| 21.2.2                              | 2020      |                                       | Total Cumulative          | umulative              |                           | 81,228                    | 45,200,632             |  |
| 862                                 | 14,0      |                                       | Total Deaths              |                        | 637                       |                           | 1,197,722              |  |
| COVID-19 Tests<br>at Airport within | COVID-1   |                                       | Deaths percentag          | ge                     | 0,78%                     |                           | 2.59%                  |  |
| 24 hrs.                             | within 2  | 4 hrs.                                | Total recoveries          | al recoveries          |                           | 41,624                    | 33,396,494             |  |