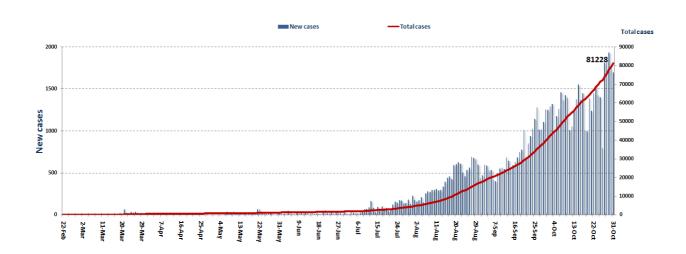

| 1,699<br>New Cases                  |           | 81,228<br>Total Cases since 21.2.2020 |                           | 637<br>Total Deaths    |                           | 41,624<br>Total Recovered |                        |  |
|-------------------------------------|-----------|---------------------------------------|---------------------------|------------------------|---------------------------|---------------------------|------------------------|--|
| 1,692<br>Residents                  | 7<br>Expa | ıts                                   | 78,875<br>Residents       | 2,353<br>Expats        | 15<br>New Deaths          |                           | 1,229<br>New Recovered |  |
| 137                                 | ie dua    |                                       | I Cases in the            |                        | 812<br>Hospitalized Cases | 276<br>Total Cases in ICU |                        |  |
| to its recurrence                   |           | 17<br>w Cases in the<br>lealth Sector | ases in the Cases in Home |                        | 536<br>Mild Cases         | 6<br>New Cases in ICU     |                        |  |
| 1,174<br>COVID-19 T                 | ests sind | e                                     | Lebanon Statu             | s compared to<br>Vorld |                           | <i>F</i>                  | <b>(5)</b>             |  |
| 21.2.2                              | 2020      |                                       | Total Cumulative          | umulative              |                           | 81,228                    | 45,200,632             |  |
| 862                                 | 14,0      |                                       | Total Deaths              |                        | 637                       |                           | 1,197,722              |  |
| COVID-19 Tests<br>at Airport within | COVID-1   |                                       | Deaths percentag          | ge                     | 0,78%                     |                           | 2.59%                  |  |
| 24 hrs.                             | within 2  | 4 hrs.                                | Total recoveries          | al recoveries          |                           | 41,624                    | 33,396,494             |  |