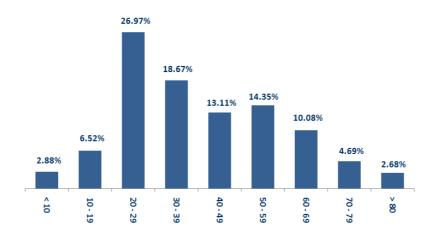

| Male   | 86  | Yes     |
| Nabateih Gov Hospital | Tyre      | Male   | 75  | Yes     |
| Bahman Hospital       | Baabda    | Female | 84  | Yes     |
| Riyyak Hospital       | Zahleh    | Male   | 67  | Yes     |
| Saint George Hospital | Baabda    | Male   | 65  | Yes     |
| Saint George Hospital | Matn      | Female | 50  | Yes     |
| Saint George Hospital | Baabda    | Female | 57  | No      |
| Tripoli Gov Hospital  | Tripoli   | Female | 30  | Yes     |
| Berri Gov Hospital    | Saida     | Female | 56  | No      |

## Number of individuals in home isolation and percentage of commitment to isolation



Exposure Distribution according to gender

## Distribution by age

■ Contact with confirmed case ■ Travel related ■ Under investigation ■ Unidentified source

■ Female

■ Male



# Decisions and actions taken – 10/31/2020 Ministry of Public Health

- The Ministry of Health continued to prepare an intensive care unit for Corona patients at Al Minya Hospital, to be opened next week

| Arriving from | Company | Flight Number | Number of Positive<br>Cases |
|---------------|---------|---------------|-----------------------------|
|               | N.      | /A            |                             |
| Total         |         |               | 0                           |

## Lebanese Red Cross

| 237,429<br>(1,931 New) | Number of PCR<br>tests<br>transferred to<br>laboratories                                                      | 53,398<br>(209 New) | Number of additional ambulance centers ready to respond                                 | 48                | am