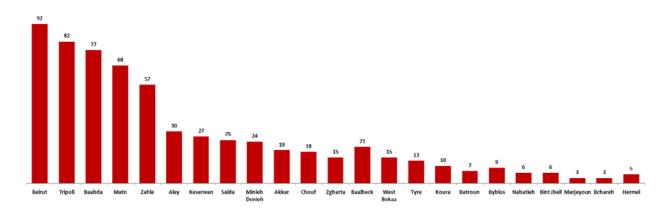

## **Number of Cases by Location**

| Beirut            | 149 |
|-------------------|-----|
| Ras Beirut        | 2   |
| Qoreitem          | 2   |
| Rouche            | 2   |
| Hamra             | 9   |
| Mseitbeh          | 3   |
| Mar Elias         | 9   |
| Tallet Al Khayyat | 5   |
| Dar Al Fatwa      | 1   |
| Sanayeh           | 2   |
| Zarif             | 2   |
| Mazraa            | 5   |
| Borj Abi Haidar   | 7   |
| Rtariq Jdeedeh    | 8   |
| Ras AL Nabaa      | 10  |
| Bashoura          | 2   |
| Basta Tahta       | 4   |
| Jemmayze          | 1   |
| Mar Michael       | 2   |
| Ashrafieh         | 26  |
| Adlieh            | 1   |
| Others            | 46  |
| Baabda            | 247 |
| Chiah             | 9   |
| Jnah              | 23  |
| Ouzai             | 3   |
| Bir Hassan        | 1   |
| Cite Sportif      | 1   |
| Ghobeiry          | 13  |
| Ein Al Rimmaneh   | 14  |
| Forn Al Shebbak   | 7   |
| Haret Hreik       | 32  |
| Lailaky           | 5   |
| Bor AL Brajneh    | 31  |
| Mreijeh           | 10  |
| Raml Al Aly       | 1   |
| Tahweetet Ghadir  | 5   |
| Baabda            | 3   |
| Hazmieh           | 12  |
| Hadat             | 39  |
| Loueizy           | 1   |
| Kfarshima         | 1   |
| Bsaba             | 1   |
| Ras Al Metn       | 2   |
| Chouit            | 1   |
| Salima            | 1   |
| Rweisat Salima    | 1   |
| Chbanieh          | 1   |
| Others            | 29  |
| Western Begaa     | 5   |
| Maashghara        | 3   |
| Aana              | 1   |
| Others            | 1   |
| Hermel            | 4   |
| Hermel            | 2   |
| Kouwakh           | 1   |
| Others            | 1   |
| Others            |     |

| Chouf            | 79     |
|------------------|--------|
| Damour           | 1      |
| Haret El Naameh  | 2      |
| Chhim            | 26     |
| Marj Ali         | 1      |
| Ketermaya        |        |
| Anout            | 5<br>2 |
| Borjen           | 2      |
| Barja            | 16     |
| Baasir           | 2      |
| Dibbieh          | 1      |
| Bag'oun Bakh'oun | 1      |
| Jiyyeh           | 2      |
| Wady Al Zayneh   | 3      |
| Zaarourieh       | 1      |
| Bsaba            | 2      |
| Deir Al Qamar    | 1      |
| Deir Kousha      | 1      |
| Ghrifeh          | 1      |
|                  | 2      |
| Jahlieh          |        |
| Baqaata          | 2      |
| Niha             |        |
| Ammatour         | 1      |
| Others           | 3      |
| Aley             | 84     |
| Al Amrousieh     | 4      |
| Hay El Sillom    | 14     |
| Ghadir Choueifat | 1      |
| Qebbeh           | 1      |
| Khalde           | 1      |
| Al Oumara        | 17     |
| Aramoun          | 13     |
| Bshamoun         | 14     |
| Bleibel          | 1      |
| Aley             | 2      |
| Kahale           | 2      |
| Qmatieh          | 1      |
| Ein Al Jdideh    | 2      |
| Baisour          | 1      |
| Kfarmatta        | 1      |
| Soufar           | 1      |
| Btater           | 1      |
| Wein Dara        | 1      |
| Others           | 6      |
| Batroun          | 11     |
| Batroun          | 3      |
| Thoum            | 1      |
| Selaata          | 1      |
| Daraya           | 2      |
| Jrabta           | 1      |
| Abrine           | 1      |
| Baqsmaya         | 1      |
| Ras Al Shaq'aa   | 1      |
| Jezzine          | 4      |
| Jezzine          | 2      |
| Lebaa            | 1      |
| Wady Bangoudein  | 1      |

| Chouf                                                                                                                                                                                                           | 79                                                                                                                           | Kesrwen                                                                                                                                                                                                                  | 81                                                                                                                                                                                                                                                                                                                                                                                                                                                                                  |
|-----------------------------------------------------------------------------------------------------------------------------------------------------------------------------------------------------------------|------------------------------------------------------------------------------------------------------------------------------|--------------------------------------------------------------------------------------------------------------------------------------------------------------------------------------------------------------------------|-------------------------------------------------------------------------------------------------------------------------------------------------------------------------------------------------------------------------------------------------------------------------------------------------------------------------------------------------------------------------------------------------------------------------------------------------------------------------------------|
| Damour                                                                                                                                                                                                          | 1                                                                                                                            | Sarba                                                                                                                                                                                                                    | 14                                                                                                                                                                                                                                                                                                                                                                                                                                                                                  |
| Haret El Naameh                                                                                                                                                                                                 | 2                                                                                                                            | Kaslik                                                                                                                                                                                                                   | 2                                                                                                                                                                                                                                                                                                                                                                                                                                                                                   |
| Chhim                                                                                                                                                                                                           | 26                                                                                                                           | Zouk Michael                                                                                                                                                                                                             | 7                                                                                                                                                                                                                                                                                                                                                                                                                                                                                   |
| Marj Ali                                                                                                                                                                                                        | 1                                                                                                                            | Ghadir                                                                                                                                                                                                                   | 9                                                                                                                                                                                                                                                                                                                                                                                                                                                                                   |
| Ketermaya                                                                                                                                                                                                       | 5                                                                                                                            | Zouk Mosbeh                                                                                                                                                                                                              | 1                                                                                                                                                                                                                                                                                                                                                                                                                                                                                   |
| Anout                                                                                                                                                                                                           | 2                                                                                                                            | Adonis                                                                                                                                                                                                                   | 2                                                                                                                                                                                                                                                                                                                                                                                                                                                                                   |
| Borjen                                                                                                                                                                                                          | 2                                                                                                                            | Haret Sakher                                                                                                                                                                                                             | 2                                                                                                                                                                                                                                                                                                                                                                                                                                                                                   |
| Barja                                                                                                                                                                                                           | 16                                                                                                                           | Sahel Alma                                                                                                                                                                                                               | 7                                                                                                                                                                                                                                                                                                                                                                                                                                                                                   |
| Baasir                                                                                                                                                                                                          | 2                                                                                                                            | Tabarja                                                                                                                                                                                                                  | 3                                                                                                                                                                                                                                                                                                                                                                                                                                                                                   |
| Dibbieh                                                                                                                                                                                                         | 1                                                                                                                            | Adma & Dafneh                                                                                                                                                                                                            | 3                                                                                                                                                                                                                                                                                                                                                                                                                                                                                   |
| Baq'oun Bakh'oun                                                                                                                                                                                                | 1                                                                                                                            | Safra                                                                                                                                                                                                                    | 4                                                                                                                                                                                                                                                                                                                                                                                                                                                                                   |
| Jiyyeh                                                                                                                                                                                                          | 2                                                                                                                            | Oqeibeh                                                                                                                                                                                                                  | 1                                                                                                                                                                                                                                                                                                                                                                                                                                                                                   |
| Wady Al Zayneh                                                                                                                                                                                                  | 3                                                                                                                            | Ballouneh                                                                                                                                                                                                                | 2                                                                                                                                                                                                                                                                                                                                                                                                                                                                                   |
| Zaarourieh                                                                                                                                                                                                      | 1                                                                                                                            | Sehaileh                                                                                                                                                                                                                 | 1                                                                                                                                                                                                                                                                                                                                                                                                                                                                                   |
| Bsaba                                                                                                                                                                                                           | 2                                                                                                                            | Ein AL Rihaneh                                                                                                                                                                                                           | 1                                                                                                                                                                                                                                                                                                                                                                                                                                                                                   |
| Deir Al Qamar                                                                                                                                                                                                   | 1                                                                                                                            | Jeita                                                                                                                                                                                                                    | 3                                                                                                                                                                                                                                                                                                                                                                                                                                                                                   |
| Deir Kousha                                                                                                                                                                                                     | 1                                                                                                                            | Ghazir                                                                                                                                                                                                                   | 2                                                                                                                                                                                                                                                                                                                                                                                                                                                                                   |
| Ghrifeh                                                                                                                                                                                                         | 1                                                                                                                            | Kfar Hbab                                                                                                                                                                                                                | 2                                                                                                                                                                                                                                                                                                                                                                                                                                                                                   |
| Jahlieh                                                                                                                                                                                                         | 2                                                                                                                            | Dar'oun                                                                                                                                                                                                                  | 1                                                                                                                                                                                                                                                                                                                                                                                                                                                                                   |
| Baqaata                                                                                                                                                                                                         | 2                                                                                                                            | Hayyata                                                                                                                                                                                                                  | 1                                                                                                                                                                                                                                                                                                                                                                                                                                                                                   |
| Niha                                                                                                                                                                                                            | 1                                                                                                                            | M'aissra                                                                                                                                                                                                                 | 1                                                                                                                                                                                                                                                                                                                                                                                                                                                                                   |
| Ammatour                                                                                                                                                                                                        | 1                                                                                                                            | Ghbaleh                                                                                                                                                                                                                  | 1                                                                                                                                                                                                                                                                                                                                                                                                                                                                                   |
| Others                                                                                                                                                                                                          | 3                                                                                                                            | Ashkout                                                                                                                                                                                                                  | 2                                                                                                                                                                                                                                                                                                                                                                                                                                                                                   |
| Aley                                                                                                                                                                                                            | 84                                                                                                                           | Feitroun                                                                                                                                                                                                                 | 2                                                                                                                                                                                                                                                                                                                                                                                                                                                                                   |
| Al Amrousieh                                                                                                                                                                                                    | 4                                                                                                                            | Raashine                                                                                                                                                                                                                 | 1                                                                                                                                                                                                                                                                                                                                                                                                                                                                                   |
| Hay El Sillom                                                                                                                                                                                                   | 14                                                                                                                           | Kfardibian                                                                                                                                                                                                               | 1                                                                                                                                                                                                                                                                                                                                                                                                                                                                                   |
| Ghadir Choueifat                                                                                                                                                                                                | 1                                                                                                                            | Hrajel                                                                                                                                                                                                                   | 2                                                                                                                                                                                                                                                                                                                                                                                                                                                                                   |
|                                                                                                                                                                                                                 |                                                                                                                              |                                                                                                                                                                                                                          |                                                                                                                                                                                                                                                                                                                                                                                                                                                                                     |
| Qebbeh                                                                                                                                                                                                          | 1                                                                                                                            | Others                                                                                                                                                                                                                   | 3                                                                                                                                                                                                                                                                                                                                                                                                                                                                                   |
| Khalde                                                                                                                                                                                                          | 1                                                                                                                            | Byblos                                                                                                                                                                                                                   | 3<br>23                                                                                                                                                                                                                                                                                                                                                                                                                                                                             |
|                                                                                                                                                                                                                 |                                                                                                                              |                                                                                                                                                                                                                          | 23<br>4                                                                                                                                                                                                                                                                                                                                                                                                                                                                             |
| Khalde<br>Al Oumara<br>Aramoun                                                                                                                                                                                  | 1<br>17<br>13                                                                                                                | Byblos<br>Byblos<br>Mastita                                                                                                                                                                                              | 23<br>4<br>3                                                                                                                                                                                                                                                                                                                                                                                                                                                                        |
| Khalde<br>Al Oumara<br>Aramoun<br>Bshamoun                                                                                                                                                                      | 1<br>17<br>13<br>14                                                                                                          | Byblos<br>Byblos<br>Mastita<br>Blat                                                                                                                                                                                      | 23<br>4<br>3<br>1                                                                                                                                                                                                                                                                                                                                                                                                                                                                   |
| Khalde Al Oumara Aramoun Bshamoun Bleibel                                                                                                                                                                       | 1<br>17<br>13<br>14<br>1                                                                                                     | Byblos Byblos Mastita Blat Amshit                                                                                                                                                                                        | 23<br>4<br>3<br>1<br>5                                                                                                                                                                                                                                                                                                                                                                                                                                                              |
| Khalde Al Oumara Aramoun Bshamoun Bleibel Aley                                                                                                                                                                  | 1<br>17<br>13<br>14<br>1<br>2                                                                                                | Byblos Byblos Mastita Blat Amshit Kfar Sala                                                                                                                                                                              | 23<br>4<br>3<br>1<br>5                                                                                                                                                                                                                                                                                                                                                                                                                                                              |
| Khalde Al Oumara Aramoun Bshamoun Bleibel Aley Kahale                                                                                                                                                           | 1<br>17<br>13<br>14<br>1<br>2<br>2                                                                                           | Byblos Byblos Mastita Blat Amshit Kfar Sala Halat                                                                                                                                                                        | 23<br>4<br>3<br>1<br>5<br>1                                                                                                                                                                                                                                                                                                                                                                                                                                                         |
| Khalde Al Oumara Aramoun Bshamoun Bleibel Aley Kahale Qmatieh                                                                                                                                                   | 1<br>17<br>13<br>14<br>1<br>2<br>2                                                                                           | Byblos Byblos Mastita Blat Amshit Kfar Sala Halat Fidar                                                                                                                                                                  | 23<br>4<br>3<br>1<br>5<br>1<br>1                                                                                                                                                                                                                                                                                                                                                                                                                                                    |
| Khalde Al Oumara Aramoun Bshamoun Bleibel Aley Kahale Qmatieh Ein Al Jdideh                                                                                                                                     | 1<br>17<br>13<br>14<br>1<br>2<br>2<br>1                                                                                      | Byblos Byblos Mastita Blat Amshit Kfar Sala Halat Fidar Nahr Ibrahim                                                                                                                                                     | 23<br>4<br>3<br>1<br>5<br>1<br>1<br>1<br>2                                                                                                                                                                                                                                                                                                                                                                                                                                          |
| Khalde Al Oumara Aramoun Bshamoun Bleibel Aley Kahale Qmatieh Ein Al Jdideh Baisour                                                                                                                             | 1<br>17<br>13<br>14<br>1<br>2<br>2<br>1<br>2                                                                                 | Byblos Byblos Mastita Blat Amshit Kfar Sala Halat Fidar Nahr Ibrahim Hsoun                                                                                                                                               | 23<br>4<br>3<br>1<br>5<br>1<br>1<br>1<br>2                                                                                                                                                                                                                                                                                                                                                                                                                                          |
| Khalde Al Oumara Aramoun Bshamoun Bleibel Aley Kahale Qmatieh Ein Al Jdideh Baisour Kfarmatta                                                                                                                   | 1<br>17<br>13<br>14<br>1<br>2<br>2<br>1<br>2<br>1                                                                            | Byblos Byblos Mastita Blat Amshit Kfar Sala Halat Fidar Nahr Ibrahim Hsoun Ghalboun                                                                                                                                      | 23<br>4<br>3<br>1<br>5<br>1<br>1<br>2<br>1                                                                                                                                                                                                                                                                                                                                                                                                                                          |
| Khalde Al Oumara Aramoun Bshamoun Bleibel Aley Kahale Qmatieh Ein Al Jdideh Baisour Kfarmatta Soufar                                                                                                            | 1<br>17<br>13<br>14<br>1<br>2<br>2<br>1<br>2<br>1<br>1                                                                       | Byblos Byblos Mastita Blat Amshit Kfar Sala Halat Fidar Nahr Ibrahim Hsoun Ghalboun Hboub                                                                                                                                | 23<br>4<br>3<br>1<br>5<br>1<br>1<br>1<br>2<br>1<br>1                                                                                                                                                                                                                                                                                                                                                                                                                                |
| Khalde Al Oumara Aramoun Bshamoun Bleibel Aley Kahale Qmatieh Ein Al Jdideh Baisour Kfarmatta Soufar Btater                                                                                                     | 1<br>17<br>13<br>14<br>1<br>2<br>2<br>1<br>2<br>1<br>1<br>1                                                                  | Byblos Byblos Mastita Blat Amshit Kfar Sala Halat Fidar Nahr Ibrahim Hsoun Ghalboun Hboub Others                                                                                                                         | 23<br>4<br>3<br>1<br>5<br>1<br>1<br>2<br>1<br>1<br>2                                                                                                                                                                                                                                                                                                                                                                                                                                |
| Khalde Al Oumara Aramoun Bshamoun Bleibel Aley Kahale Qmatieh Ein Al Jdideh Baisour Kfarmatta Soufar Btater Wein Dara                                                                                           | 1<br>17<br>13<br>14<br>1<br>2<br>2<br>1<br>2<br>1<br>1<br>1<br>1                                                             | Byblos Byblos Mastita Blat Amshit Kfar Sala Halat Fidar Nahr Ibrahim Hsoun Ghalboun Hboub Others Tripoli                                                                                                                 | 23<br>4<br>3<br>1<br>5<br>1<br>1<br>2<br>1<br>1<br>1<br>2<br>82                                                                                                                                                                                                                                                                                                                                                                                                                     |
| Khalde Al Oumara Aramoun Bshamoun Bleibel Aley Kahale Qmatieh Ein Al Jdideh Baisour Kfarmatta Soufar Btater Wein Dara Others                                                                                    | 1<br>17<br>13<br>14<br>1<br>2<br>2<br>1<br>2<br>1<br>1<br>1<br>1<br>1<br>6                                                   | Byblos Byblos Mastita Blat Amshit Kfar Sala Halat Fidar Nahr Ibrahim Hsoun Ghalboun Hboub Others Tripoli Zeitoun                                                                                                         | 23<br>4<br>3<br>1<br>5<br>1<br>1<br>2<br>1<br>1<br>2<br>82<br>10                                                                                                                                                                                                                                                                                                                                                                                                                    |
| Khalde Al Oumara Aramoun Bshamoun Bleibel Aley Kahale Qmatieh Ein Al Jdideh Baisour Kfarmatta Soufar Btater Wein Dara Others Batroun                                                                            | 1<br>17<br>13<br>14<br>1<br>2<br>2<br>1<br>2<br>1<br>1<br>1<br>1<br>1<br>6                                                   | Byblos Byblos Mastita Blat Amshit Kfar Sala Halat Fidar Nahr Ibrahim Hsoun Ghalboun Hboub Others Tripoli Zeitoun Al Tal                                                                                                  | 23<br>4<br>3<br>1<br>5<br>1<br>1<br>2<br>1<br>1<br>2<br>82<br>10<br>2                                                                                                                                                                                                                                                                                                                                                                                                               |
| Khalde Al Oumara Aramoun Bshamoun Bleibel Aley Kahale Qmatieh Ein Al Jdideh Baisour Kfarmatta Soufar Btater Wein Dara Others Batroun                                                                            | 1<br>17<br>13<br>14<br>1<br>2<br>2<br>1<br>2<br>1<br>1<br>1<br>1<br>1<br>6<br>11                                             | Byblos Byblos Mastita Blat Amshit Kfar Sala Halat Fidar Nahr Ibrahim Hsoun Ghalboun Hboub Others Tripoli Zeitoun Al Tal Qebbeh                                                                                           | 23<br>4<br>3<br>1<br>5<br>1<br>1<br>2<br>1<br>1<br>2<br>1<br>1<br>2<br>1<br>1<br>2<br>1<br>1<br>2<br>1<br>1<br>2<br>1<br>1<br>2<br>1<br>1<br>2<br>1<br>1<br>2<br>1<br>1<br>2<br>1<br>1<br>2<br>1<br>1<br>2<br>1<br>1<br>2<br>1<br>2<br>1<br>2<br>1<br>2<br>1<br>2<br>1<br>2<br>1<br>2<br>1<br>2<br>1<br>2<br>1<br>2<br>1<br>2<br>1<br>2<br>1<br>2<br>1<br>2<br>1<br>2<br>1<br>2<br>1<br>2<br>1<br>2<br>1<br>2<br>1<br>2<br>2<br>2<br>2<br>2<br>2<br>2<br>2<br>2<br>2<br>2<br>2<br>2 |
| Khalde Al Oumara Aramoun Bshamoun Bleibel Aley Kahale Qmatieh Ein Al Jdideh Baisour Kfarmatta Soufar Btater Wein Dara Others Batroun Batroun Thoum                                                              | 1<br>17<br>13<br>14<br>1<br>2<br>2<br>1<br>2<br>1<br>1<br>1<br>1<br>1<br>6<br>11<br>3<br>1                                   | Byblos Byblos Mastita Blat Amshit Kfar Sala Halat Fidar Nahr Ibrahim Hsoun Ghalboun Hboub Others Tripoli Zeitoun Al Tal Qebbeh Zahrieh                                                                                   | 23<br>4<br>3<br>1<br>5<br>1<br>1<br>2<br>1<br>1<br>2<br>1<br>1<br>2<br>1<br>1<br>2<br>1<br>4<br>4                                                                                                                                                                                                                                                                                                                                                                                   |
| Khalde Al Oumara Aramoun Bshamoun Bleibel Aley Kahale Qmatieh Ein Al Jdideh Baisour Kfarmatta Soufar Btater Wein Dara Others Batroun Batroun Thoum Selaata                                                      | 1<br>17<br>13<br>14<br>1<br>2<br>2<br>1<br>2<br>1<br>1<br>1<br>1<br>1<br>6<br>11<br>3<br>1                                   | Byblos Byblos Mastita Blat Amshit Kfar Sala Halat Fidar Nahr Ibrahim Hsoun Ghalboun Hboub Others Tripoli Zeitoun Al Tal Qebbeh Zahrieh Tabbaneh                                                                          | 23<br>4<br>3<br>1<br>5<br>1<br>1<br>2<br>1<br>1<br>1<br>2<br>82<br>10<br>2<br>14<br>4<br>1                                                                                                                                                                                                                                                                                                                                                                                          |
| Khalde Al Oumara Aramoun Bshamoun Bleibel Aley Kahale Qmatieh Ein Al Jdideh Baisour Kfarmatta Soufar Btater Wein Dara Others Batroun Thoum Selaata Daraya                                                       | 1<br>17<br>13<br>14<br>1<br>2<br>2<br>1<br>2<br>1<br>1<br>1<br>1<br>1<br>6<br>11<br>3<br>1                                   | Byblos Byblos Mastita Blat Amshit Kfar Sala Halat Fidar Nahr Ibrahim Hsoun Ghalboun Hboub Others Tripoli Zeitoun Al Tal Qebbeh Zahrieh Tabbaneh Mina 1                                                                   | 23<br>4<br>3<br>1<br>5<br>1<br>1<br>2<br>1<br>1<br>2<br>82<br>10<br>2<br>14<br>4                                                                                                                                                                                                                                                                                                                                                                                                    |
| Khalde Al Oumara Aramoun Bshamoun Bleibel Aley Kahale Qmatieh Ein Al Jdideh Baisour Kfarmatta Soufar Btater Wein Dara Others Batroun Batroun Thoum Selaata Daraya Jrabta                                        | 1<br>17<br>13<br>14<br>1<br>2<br>2<br>1<br>2<br>1<br>1<br>1<br>1<br>1<br>6<br>11<br>3<br>1<br>1<br>2                         | Byblos Byblos Mastita Blat Amshit Kfar Sala Halat Fidar Nahr Ibrahim Hsoun Ghalboun Hboub Others Tripoli Zeitoun Al Tal Qebbeh Zahrieh Tabbaneh Mina 1 Bsatine Al Mina                                                   | 23<br>4<br>3<br>1<br>5<br>1<br>1<br>2<br>1<br>1<br>2<br>82<br>10<br>2<br>14<br>4<br>1<br>4<br>3                                                                                                                                                                                                                                                                                                                                                                                     |
| Khalde Al Oumara Aramoun Bshamoun Bleibel Aley Kahale Qmatieh Ein Al Jdideh Baisour Kfarmatta Soufar Btater Wein Dara Others Batroun Thoum Selaata Daraya Jrabta Abrine                                         | 1<br>17<br>13<br>14<br>1<br>2<br>2<br>1<br>2<br>1<br>1<br>1<br>1<br>6<br>11<br>3<br>1<br>1<br>2<br>1                         | Byblos Byblos Mastita Blat Amshit Kfar Sala Halat Fidar Nahr Ibrahim Hsoun Ghalboun Hboub Others Tripoli Zeitoun Al Tal Qebbeh Zahrieh Tabbaneh Mina 1 Bsatine Al Mina Qalamoun                                          | 23<br>4<br>3<br>1<br>5<br>1<br>1<br>2<br>1<br>1<br>2<br>82<br>10<br>2<br>14<br>4<br>1<br>4<br>3<br>2                                                                                                                                                                                                                                                                                                                                                                                |
| Khalde Al Oumara Aramoun Bshamoun Bleibel Aley Kahale Qmatieh Ein Al Jdideh Baisour Kfarmatta Soufar Btater Wein Dara Others Batroun Thoum Selaata Daraya Jrabta Abrine Baqsmaya                                | 1<br>17<br>13<br>14<br>1<br>2<br>2<br>1<br>2<br>1<br>1<br>1<br>1<br>3<br>1<br>1<br>2<br>1<br>1<br>1<br>2<br>1<br>1<br>1<br>1 | Byblos Byblos Mastita Blat Amshit Kfar Sala Halat Fidar Nahr Ibrahim Hsoun Ghalboun Hboub Others Tripoli Zeitoun Al Tal Qebbeh Zahrieh Tabbaneh Mina 1 Bsatine Al Mina Qalamoun Beddawy                                  | 23<br>4<br>3<br>1<br>5<br>1<br>1<br>2<br>1<br>1<br>2<br>82<br>10<br>2<br>14<br>4<br>1<br>4<br>3<br>2<br>10                                                                                                                                                                                                                                                                                                                                                                          |
| Khalde Al Oumara Aramoun Bshamoun Bleibel Aley Kahale Qmatieh Ein Al Jdideh Baisour Kfarmatta Soufar Btater Wein Dara Others Batroun Thoum Selaata Daraya Jrabta Abrine Baqsmaya Ras Al Shaq'aa                 | 1<br>17<br>13<br>14<br>1<br>2<br>2<br>1<br>1<br>1<br>1<br>1<br>6<br>11<br>3<br>1<br>1<br>2<br>1<br>1<br>1<br>1<br>1          | Byblos Byblos Mastita Blat Amshit Kfar Sala Halat Fidar Nahr Ibrahim Hsoun Ghalboun Hboub Others Tripoli Zeitoun Al Tal Qebbeh Zahrieh Tabbaneh Mina 1 Bsatine Al Mina Qalamoun Beddawy Madina Al Jdideh                 | 23<br>4<br>3<br>1<br>5<br>1<br>1<br>1<br>2<br>1<br>1<br>1<br>2<br>82<br>10<br>2<br>14<br>4<br>1<br>4<br>3<br>2<br>10<br>5<br>5<br>10<br>5<br>10<br>10<br>10<br>10<br>10<br>10<br>10<br>10<br>10<br>10                                                                                                                                                                                                                                                                               |
| Khalde Al Oumara Aramoun Bshamoun Bleibel Aley Kahale Qmatieh Ein Al Jdideh Baisour Kfarmatta Soufar Btater Wein Dara Others Batroun Thoum Selaata Daraya Jrabta Abrine Baqsmaya Ras Al Shaq'aa Jezzine         | 1<br>17<br>13<br>14<br>1<br>2<br>2<br>1<br>2<br>1<br>1<br>1<br>1<br>6<br>11<br>3<br>1<br>1<br>2<br>1<br>1<br>1<br>1<br>4     | Byblos Byblos Mastita Blat Amshit Kfar Sala Halat Fidar Nahr Ibrahim Hsoun Ghalboun Hboub Others Tripoli Zeitoun Al Tal Qebbeh Zahrieh Tabbaneh Mina 1 Bsatine Al Mina Qalamoun Beddawy Madina Al Jdideh Others          | 23<br>4<br>3<br>1<br>5<br>1<br>1<br>2<br>1<br>1<br>2<br>82<br>10<br>2<br>14<br>4<br>1<br>4<br>3<br>2<br>10<br>5<br>5<br>7<br>8<br>7<br>8<br>8<br>8<br>9<br>10<br>10<br>10<br>10<br>10<br>10<br>10<br>10<br>10<br>10                                                                                                                                                                                                                                                                 |
| Khalde Al Oumara Aramoun Bshamoun Bleibel Aley Kahale Qmatieh Ein Al Jdideh Baisour Kfarmatta Soufar Btater Wein Dara Others Batroun Thoum Selaata Daraya Jrabta Abrine Baqsmaya Ras Al Shaq'aa Jezzine Jezzine | 1<br>17<br>13<br>14<br>1<br>2<br>2<br>1<br>1<br>1<br>1<br>1<br>6<br>11<br>3<br>1<br>1<br>2<br>1<br>1<br>1<br>1<br>1<br>2     | Byblos Byblos Mastita Blat Amshit Kfar Sala Halat Fidar Nahr Ibrahim Hsoun Ghalboun Hboub Others Tripoli Zeitoun Al Tal Qebbeh Zahrieh Tabbaneh Mina 1 Bsatine Al Mina Qalamoun Beddawy Madina Al Jdideh Others Rashayya | 23<br>4<br>3<br>1<br>5<br>1<br>1<br>1<br>2<br>1<br>1<br>1<br>2<br>82<br>10<br>2<br>14<br>4<br>1<br>4<br>3<br>2<br>10<br>5<br>5<br>7<br>8<br>8<br>8<br>8<br>8<br>8<br>8<br>8<br>8<br>8<br>8<br>8<br>8                                                                                                                                                                                                                                                                                |
| Khalde Al Oumara Aramoun Bshamoun Bleibel Aley Kahale Qmatieh Ein Al Jdideh Baisour Kfarmatta Soufar Btater Wein Dara Others Batroun Thoum Selaata Daraya Jrabta Abrine Baqsmaya Ras Al Shaq'aa Jezzine         | 1<br>17<br>13<br>14<br>1<br>2<br>2<br>1<br>2<br>1<br>1<br>1<br>1<br>6<br>11<br>3<br>1<br>1<br>2<br>1<br>1<br>1<br>1<br>4     | Byblos Byblos Mastita Blat Amshit Kfar Sala Halat Fidar Nahr Ibrahim Hsoun Ghalboun Hboub Others Tripoli Zeitoun Al Tal Qebbeh Zahrieh Tabbaneh Mina 1 Bsatine Al Mina Qalamoun Beddawy Madina Al Jdideh Others          | 23<br>4<br>3<br>1<br>5<br>1<br>1<br>2<br>1<br>1<br>2<br>82<br>10<br>2<br>14<br>4<br>1<br>4<br>3<br>2<br>10<br>5<br>5<br>7<br>8<br>7<br>8<br>8<br>8<br>9<br>10<br>10<br>10<br>10<br>10<br>10<br>10<br>10<br>10<br>10                                                                                                                                                                                                                                                                 |

| Matn             | 174 |
|------------------|-----|
| Borj Hammoud     | 11  |
| Nabaa            | 2   |
| Sin El Fil       | 4   |
| Jesr Al Basha    | 2   |
| Jdeidet El Metn  | 3   |
| Ras Al Jdideh    | 1   |
| Bouchrieh        | 7   |
| Dora             | 8   |
| Rawda            | 6   |
| Sed El Bouchrieh | 4   |
| Sabtieh          |     |
|                  | 5   |
| Dekwene          | 23  |
| Mkalles          | 1   |
| Antelias         | 7   |
| Jal El Dib       | 1   |
| Naqqash          | 5   |
| Abdine           | 1   |
| Zalqa            | 7   |
| Byaqout          | 6   |
| Bellview         | 1   |
| Dbayyeh          | 9   |
| Mansourieh       | 1   |
| Fanar            | 7   |
| Ein Saadeh       | 6   |
| Roumieh          | 5   |
|                  |     |
| Bqannaya         | 1   |
| Majzoub          | 1   |
| Bsalim           | 8   |
| Mteileb          | 2   |
| Rabieh           | 3   |
| Qornet Chehwan   | 1   |
| Rabwe            | 2   |
| Beit Al Chaar    | 3   |
| Deek AL Mahdy    | 4   |
| Mazraet Yashouh  | 3   |
| Bekfayya         | 1   |
| Saqiet Al Misk   | 1   |
| Qornet El Hamra  | 2   |
| Rweiseh          | 1   |
| Baabdat          | 1   |
| Beit Mery        | 2   |
| Dahr AL Souwan   | 1   |
|                  |     |
| Bteghrine        | 1   |
| Others           | 3   |
| Zghorta          | 14  |
| Zghorta          | 3   |
| Kfar Dlakos      | 1   |
| Rash'een         | 4   |
| Haret Al Jdeedeh | 1   |
| khaldieh         | 1   |
| Ehden            | 1   |
| Ayto             | 1   |
| Others           | 2   |
| Hasbayya         | 4   |
| Hasbayya         | 2   |
| Habbarieh        | 2   |
| Habbarien        | ۷   |