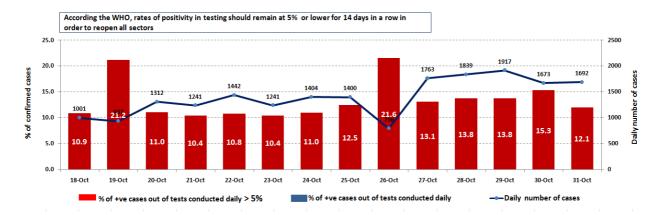

| 1,699<br>New Cases                  |           | 81,228<br>Total Cases since 21.2.2020 |                           | 637<br>Total Deaths    |                           | 41,624<br>Total Recovered |                        |  |
|-------------------------------------|-----------|---------------------------------------|---------------------------|------------------------|---------------------------|---------------------------|------------------------|--|
| 1,692<br>Residents                  | 7<br>Expa | ıts                                   | 78,875<br>Residents       | 2,353<br>Expats        | 15<br>New Deaths          |                           | 1,229<br>New Recovered |  |
| 137                                 | ie dua    |                                       | I Cases in the            |                        | 812<br>Hospitalized Cases | 276<br>Total Cases in ICU |                        |  |
| to its recurrence                   |           | 17<br>w Cases in the<br>lealth Sector | ases in the Cases in Home |                        | 536<br>Mild Cases         | 6<br>New Cases in ICU     |                        |  |
| 1,174<br>COVID-19 T                 | ests sind | e                                     | Lebanon Statu             | s compared to<br>Vorld |                           | <i>F</i>                  | <b>(5)</b>             |  |
| 21.2.2                              | 2020      |                                       | Total Cumulative          | umulative              |                           | 81,228                    | 45,200,632             |  |
| 862                                 | 14,0      |                                       | Total Deaths              |                        | 637                       |                           | 1,197,722              |  |
| COVID-19 Tests<br>at Airport within | COVID-1   |                                       | Deaths percentag          | ge                     | 0,78%                     |                           | 2.59%                  |  |
| 24 hrs.                             | within 2  | 4 hrs.                                | Total recoveries          | al recoveries          |                           | 41,624                    | 33,396,494             |  |