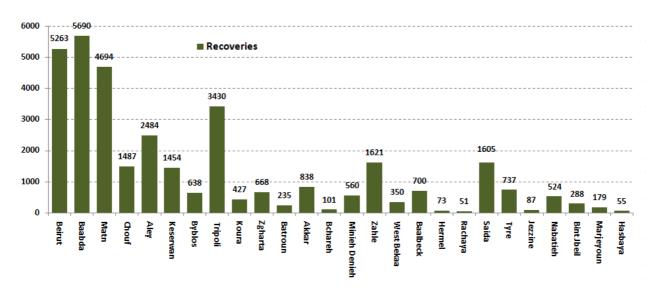

| 1,699<br>New Cases                  |           | 81,228<br>Total Cases since 21.2.2020 |                           | 637<br>Total Deaths    |                           | 41,624<br>Total Recovered |                        |  |
|-------------------------------------|-----------|---------------------------------------|---------------------------|------------------------|---------------------------|---------------------------|------------------------|--|
| 1,692<br>Residents                  | 7<br>Expa | ıts                                   | 78,875<br>Residents       | 2,353<br>Expats        | 15<br>New Deaths          |                           | 1,229<br>New Recovered |  |
| 137                                 | ie dua    |                                       | I Cases in the            |                        | 812<br>Hospitalized Cases | 276<br>Total Cases in ICU |                        |  |
| to its recurrence                   |           | 17<br>w Cases in the<br>lealth Sector | ases in the Cases in Home |                        | 536<br>Mild Cases         | 6<br>New Cases in ICU     |                        |  |
| 1,174<br>COVID-19 T                 | ests sind | e                                     | Lebanon Statu             | s compared to<br>Vorld |                           | <i>F</i>                  | <b>(5)</b>             |  |
| 21.2.2                              | 2020      |                                       | Total Cumulative          | umulative              |                           | 81,228                    | 45,200,632             |  |
| 862                                 | 14,0      |                                       | Total Deaths              |                        | 637                       |                           | 1,197,722              |  |
| COVID-19 Tests<br>at Airport within | COVID-1   |                                       | Deaths percentag          | ge                     | 0,78%                     |                           | 2.59%                  |  |
| 24 hrs.                             | within 2  | 4 hrs.                                | Total recoveries          | al recoveries          |                           | 41,624                    | 33,396,494             |  |