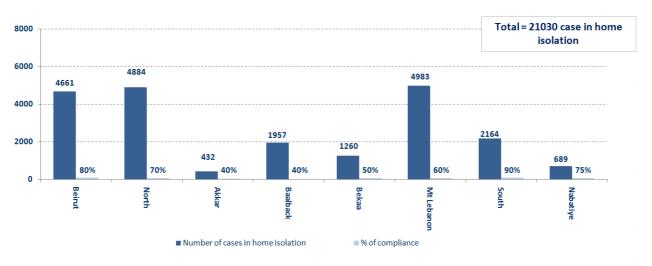

| 35  | -       |
| Baabda Gov Hospital   | Beirut    | Female | 80  | Yes     |
| Baabda Gov Hospital   | Matn      | Male   | 81  | Yes     |
| Rizk Hospital         | Matn      | Male   | 86  | Yes     |
| Nabateih Gov Hospital | Tyre      | Male   | 75  | Yes     |
| Bahman Hospital       | Baabda    | Female | 84  | Yes     |
| Riyyak Hospital       | Zahleh    | Male   | 67  | Yes     |
| Saint George Hospital | Baabda    | Male   | 65  | Yes     |
| Saint George Hospital | Matn      | Female | 50  | Yes     |
| Saint George Hospital | Baabda    | Female | 57  | No      |
| Tripoli Gov Hospital  | Tripoli   | Female | 30  | Yes     |
| Berri Gov Hospital    | Saida     | Female | 56  | No      |

## Number of individuals in home isolation and percentage of commitment to isolation



Exposure Distribution according to gender

## Distribution by age

■ Contact with confirmed case ■ Travel related ■ Under investigation ■ Unidentified source

■ Female

■ Male



# Decisions and actions taken – 10/31/2020 Ministry of Public Health

- The Ministry of Health continued to prepare an intensive care unit for Corona patients at Al Minya Hospital, to be opened next week

| Arriving from | Company | Flight Number | Number of Positive<br>Cases |
|---------------|---------|---------------|-----------------------------|
|               | N.      | /A            |                             |
| Total         |         |               | 0                           |

## Lebanese Red Cross

| 237,429<br>(1,931 New) | Number of PCR<br>tests<br>transferred to<br>laboratories