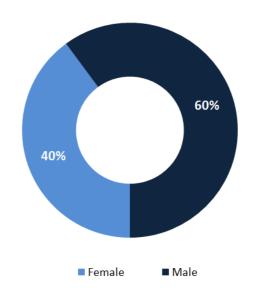

rison of the rate of doubling of the number of deaths in Lebanon with other countries (death doubling rate)



# The distribution of the recorded deaths during the past 24 hours

| Hospital    | Residence | Gender | Age | Chronic Disease |
|-------------|-----------|--------|-----|-----------------|
| Rizik       | Beirut    | Male   | 36  | No              |
| Seblin Gov. | Chouf     | Male   | 38  | Yes             |
| Berri Gov.  | Beirut    | Male   | 77  | Yes             |
| Haykal      | Tripoli   | Male   | 73  | No              |
| Manla       | Tripoli   | Male   | 63  | Yes             |

# Distribution of cases by nationality



# Number of individuals in home isolation and percentage of commitment to isolation





#### Distribution by age



Distribution according to gender



# Decisions and actions taken – 30/8/2020

#### General Directorate of State Security

• Investigating and following up on suspected and positive cases and cases in home quarantine for residents and expatriates.

• Sending warnings and closing a number of violating commercial stores in the various regions.

| Beirut | South | North | Akkar | Beqaa | Nabateih | Baalbek Hermel | Mount Leb |
|--------|-------|-------|-------|-------|----------|----------------|-----------|
| 85%    | 52%   | 65%   | 52%   | 50%   | 60%      | 40%            | 48%       |

| Army |  |
|------|--|

• The army carried out patrols in different Lebanese region

- Distributing food aid in various Lebanese regions through the CIMIC Office
- Establishing circumstantial barriers in various regions and supporting the