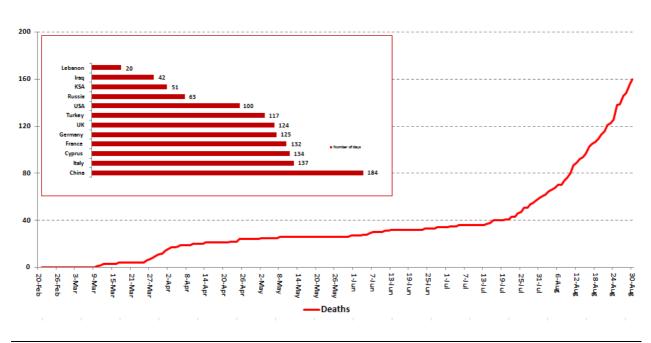

# **Distribution of deaths by Governorates**

# Comparison of the rate of doubling of the number of deaths in Lebanon with other countries (death doubling rate)