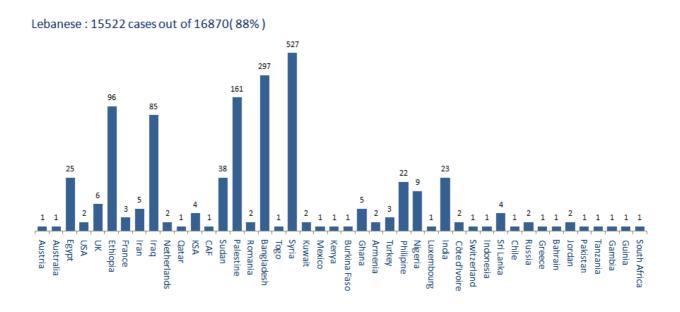

checks (16 to 29 August 2020)



# Chronology of decisions according to number of cases





# **Distribution of deaths by Governorates**







# Comparison of the rate of doubling of the number of deaths in Lebanon with other countries (death doubling rate)



# The distribution of the recorded deaths during the past 24 hours

| Hospital    | Residence | Gender | Age | Chronic Disease |
|-------------|-----------|--------|-----|-----------------|
| Rizik       | Beirut    | Male   | 36  | No              |
| Seblin Gov. | Chouf     | Male   | 38  | Yes             |
| Berri Gov.  | Beirut    | Male   | 77  | Yes             |
| Haykal      | Tripoli   | Male   | 73  | No              |
| Manla       | Tripoli   | Male   | 63  | Yes             |

# Distribution of cases by nationality



# Number of individuals in home isolation and percentage of commitment to isolation





#### Distribution by age



Distribution according to gender



# Decisions and actions taken – 30/8/2020

#### General Directorate of State Security

• Investigating and following up on suspected and positive cases and cases in home quarantine for residents and expatriates.

• Sending warnings and closing a number of violating commercial stores in the various regions.

| Beirut | South | North | Akkar | Beqaa | Nabateih | Baalbek Hermel | Mount Leb |
|--------|-------|-------|-------|-------|----------|----------------|-----------|
| 85%    | 52%   | 65%   | 52%   | 50%   | 60%      | 40%            | 48%       |

| Army |  |
|------|--|

• The army carried out patrols in different Lebanese region