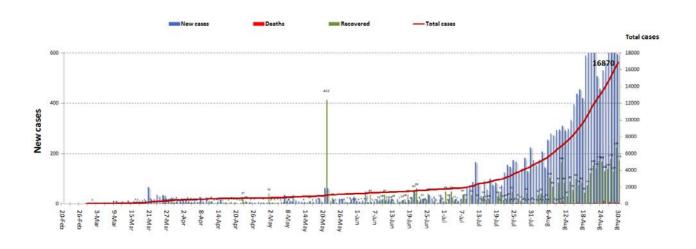

| Cases |
|-----------------|-------|
| Ain Heloueh     | 1     |
| Miyeh Ou Miyeh  | 1     |
| Saksakiyeh      | 1     |
| Others          | 1     |
| Zahleh          | Cases |
| Qabb Elias      | 1     |
| Zahleh Maallaqa | 5     |
| Others          | 0     |
| Nabateih        | Cases |
| Aadchit Chqif   | 1     |
| Other           | 2     |
| Sarba           | 1     |
| Baalbeck        | Cases |
| Brital          | 1     |
| Chmistar        | 1     |
| Haouch Snaid    | 1     |
| laat            | 1     |
| Others          | 0     |
| Bint Jbeil      | Cases |
| Tibnine         | 1     |
| Others          | 0     |
| Jezzine         | Cases |
| Others          | 1     |
|                 |       |

| Unspecified | 157 |
|-------------|-----|
| Total       | 595 |

#### Cases per day



The percentage of positive cases out of the number of daily checks (16 to 29 August 2020)



# Chronology of decisions according to number of cases





# **Distribution of deaths by Governorates**







# Comparison of the rate of doubling of the number of deaths in Lebanon with other countries (death doubling rate)



# The distribution of the recorded deaths during the past 24 hours

| Hospital    | Residence | Gender | Age | Chronic Disease |
|-------------|-----------|--------|-----|-----------------|
| Rizik       | Beirut    | Male   | 36  | No              |
| Seblin Gov. | Chouf     | Male   | 38  | Yes             |
| Berri Gov.  | Beirut    | Male   | 77  | Yes             |
| Haykal      | Tripoli   | Male   | 73  | No              |
| Manla       | Tripoli   | Male   | 63