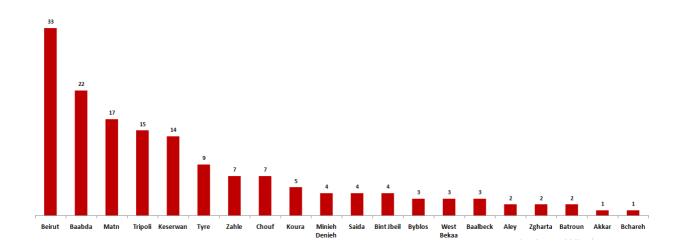

\*The Above data was last updated at 10:00 PM

| Beirut                      | Cases   |
|-----------------------------|---------|
| Ras Beyrouth                | 2       |
| Manara                      | 1       |
| Raoucheh                    | 7       |
| Hamra                       | 6       |
| Msaitbeh                    | 1       |
| Mar Elias                   | 5       |
| Tallet Khayat               | 1       |
| Mina Hosn                   | 1       |
| Mazraa                      | 8       |
| Borj Abou Haidar            | 1       |
| Basta Faouqa                | 1       |
| Tariq Jdideh                | 10      |
| Ras Nabaa                   | 2       |
| Achrafiyeh                  | 46      |
| Others                      | 3       |
| Baabda                      | Cases   |
| Ain Roummaneh               | 36      |
| Baabda                      | 6       |
| Bir Hassan                  | 1       |
| Borj Brajneh                | 25      |
| Bsaba                       | 1       |
| Chiyah                      | 17      |
| Deir Harf                   | 1       |
| Ghbayreh                    | 1       |
| Hadath                      | 9       |
| Haret Hreik                 | 6       |
| Hazmiyeh                    | 4       |
| Jamhour Louaizeh            | 1       |
| Jnah                        | 4       |
| Mreijeh                     | 2       |
| Other                       | 3       |
| Ouzaai                      | 3       |
| Rouaysset Ballout           | 1       |
| Tahouitat Ghadir            | 1       |
| Aleyh                       | Cases   |
| Aaley                       | 1<br>11 |
| Aaramoun                    | 3       |
| Bchamoun<br>Dhamdaun Davias | 2       |
| Bhamdoun Dayaa              | 2<br>1  |
| Charoun                     | 2       |
| Choueifat Oumara            | 3       |
| Aamroussiyeh                | 3<br>1  |
| Hay Sellom                  | 5       |
| Khaldeh                     | 5       |
| Others                      | U       |

| Matn                                                                                                                                                                                                                                                                                                       | Cases                                                                                                                                                                                                                                                                                    |
|------------------------------------------------------------------------------------------------------------------------------------------------------------------------------------------------------------------------------------------------------------------------------------------------------------|------------------------------------------------------------------------------------------------------------------------------------------------------------------------------------------------------------------------------------------------------------------------------------------|
| Antelias                                                                                                                                                                                                                                                                                                   | 3                                                                                                                                                                                                                                                                                        |
| Baabdat                                                                                                                                                                                                                                                                                                    | 2                                                                                                                                                                                                                                                                                        |
| Borj Hammoud                                                                                                                                                                                                                                                                                               | 8                                                                                                                                                                                                                                                                                        |
| Dbayeh                                                                                                                                                                                                                                                                                                     | 1                                                                                                                                                                                                                                                                                        |
| Dekouaneh                                                                                                                                                                                                                                                                                                  | 11                                                                                                                                                                                                                                                                                       |
| Fanar                                                                                                                                                                                                                                                                                                      | 2                                                                                                                                                                                                                                                                                        |
| Horch Tabet                                                                                                                                                                                                                                                                                                | 1                                                                                                                                                                                                                                                                                        |
| Jall Dib                                                                                                                                                                                                                                                                                                   | 3                                                                                                                                                                                                                                                                                        |
| Jdaidet Matn                                                                                                                                                                                                                                                                                               | 3                                                                                                                                                                                                                                                                                        |
| Jouret Ballout                                                                                                                                                                                                                                                                                             | 1                                                                                                                                                                                                                                                                                        |
| Mansouriyeh                                                                                                                                                                                                                                                                                                | 3                                                                                                                                                                                                                                                                                        |
| Mazraat Yachouaa                                                                                                                                                                                                                                                                                           | 1                                                                                                                                                                                                                                                                                        |
| Mrouj                                                                                                                                                                                                                                                                                                      | 1                                                                                                                                                                                                                                                                                        |
| Rabiyeh                                                                                                                                                                                                                                                                                                    | 1                                                                                                                                                                                                                                                                                        |
| Raboueh                                                                                                                                                                                                                                                                                                    | 1                                                                                                                                                                                                                                                                                        |
| Raouda Baouchriyeh                                                                                                                                                                                                                                                                                         | 3                                                                                                                                                                                                                                                                                        |
| Roumieh                                                                                                                                                                                                                                                                                                    | 1                                                                                                                                                                                                                                                                                        |
| Sabtiyeh                                                                                                                                                                                                                                                                                                   | 1                                                                                                                                                                                                                                                                                        |
| Sadd Baouchriyeh                                                                                                                                                                                                                                                                                           | 1                                                                                                                                                                                                                                                                                        |
| Sinn Fil                                                                                                                                                                                                                                                                                                   | 1                                                                                                                                                                                                                                                                                        |
| Others                                                                                                                                                                                                                                                                                                     | 0                                                                                                                                                                                                                                                                                        |
| Kesrwan                                                                                                                                                                                                                                                                                                    | Cases                                                                                                                                                                                                                                                                                    |
|                                                                                                                                                                                                                                                                                                            | 04000                                                                                                                                                                                                                                                                                    |
| Aajaltoun                                                                                                                                                                                                                                                                                                  | 1                                                                                                                                                                                                                                                                                        |
|                                                                                                                                                                                                                                                                                                            |                                                                                                                                                                                                                                                                                          |
| Aajaltoun                                                                                                                                                                                                                                                                                                  | 1<br>1<br>1                                                                                                                                                                                                                                                                              |
| Aajaltoun<br>Aaqaybeh                                                                                                                                                                                                                                                                                      | 1<br>1                                                                                                                                                                                                                                                                                   |
| Aajaltoun<br>Aaqaybeh<br>Adma Oua Dafneh                                                                                                                                                                                                                                                                   | 1<br>1<br>1                                                                                                                                                                                                                                                                              |
| Aajaltoun<br>Aaqaybeh<br>Adma Oua Dafneh<br>Adonis                                                                                                                                                                                                                                                         | 1<br>1<br>1<br>2                                                                                                                                                                                                                                                                         |
| Aajaltoun<br>Aaqaybeh<br>Adma Oua Dafneh<br>Adonis<br>Ballouneh                                                                                                                                                                                                                                            | 1<br>1<br>1<br>2<br>1                                                                                                                                                                                                                                                                    |
| Aajaltoun<br>Aaqaybeh<br>Adma Oua Dafneh<br>Adonis<br>Ballouneh<br>Bouar                                                                                                                                                                                                                                   | 1<br>1<br>2<br>1<br>4<br>1<br>3                                                                                                                                                                                                                                                          |
| Aajaltoun<br>Aaqaybeh<br>Adma Oua Dafneh<br>Adonis<br>Ballouneh<br>Bouar<br>Hrajel                                                                                                                                                                                                                         | 1<br>1<br>2<br>1<br>4<br>1                                                                                                                                                                                                                                                               |
| Aajaltoun<br>Aaqaybeh<br>Adma Oua Dafneh<br>Adonis<br>Ballouneh<br>Bouar<br>Hrajel<br>Jounieh Ghadir                                                                                                                                                                                                       | 1<br>1<br>2<br>1<br>4<br>1<br>3                                                                                                                                                                                                                                                          |
| Aajaltoun<br>Aaqaybeh<br>Adma Oua Dafneh<br>Adonis<br>Ballouneh<br>Bouar<br>Hrajel<br>Jounieh Ghadir<br>Jounieh Haret Sakhr                                                                                                                                                                                | 1<br>1<br>2<br>1<br>4<br>1<br>3<br>4                                                                                                                                                                                                                                                     |
| Aajaltoun<br>Aaqaybeh<br>Adma Oua Dafneh<br>Adonis<br>Ballouneh<br>Bouar<br>Hrajel<br>Jounieh Ghadir<br>Jounieh Haret Sakhr<br>Sahel Aalma                                                                                                                                                                 | 1<br>1<br>2<br>1<br>4<br>1<br>3<br>4<br>3                                                                                                                                                                                                                                                |
| Aajaltoun<br>Aaqaybeh<br>Adma Oua Dafneh<br>Adonis<br>Ballouneh<br>Bouar<br>Hrajel<br>Jounieh Ghadir<br>Jounieh Haret Sakhr<br>Sahel Aalma<br>Jounieh Sarba                                                                                                                                                | 1<br>1<br>2<br>1<br>4<br>1<br>3<br>4<br>3<br>6<br>1<br>2                                                                                                                                                                                                                                 |
| Aajaltoun<br>Aaqaybeh<br>Adma Oua Dafneh<br>Adonis<br>Ballouneh<br>Bouar<br>Hrajel<br>Jounieh Ghadir<br>Jounieh Haret Sakhr<br>Sahel Aalma<br>Jounieh Sarba<br>Kfar Hbab                                                                                                                                   | 1<br>1<br>2<br>1<br>4<br>1<br>3<br>4<br>3<br>6<br>1<br>2<br>Cases                                                                                                                                                                                                                        |
| Aajaltoun<br>Aaqaybeh<br>Adma Oua Dafneh<br>Adonis<br>Ballouneh<br>Bouar<br>Bouar<br>Hrajel<br>Jounieh Ghadir<br>Jounieh Haret Sakhr<br>Sahel Aalma<br>Jounieh Sarba<br>Kfar Hbab<br>Others<br>Jbeil<br>Aamchit                                                                                            | 1<br>1<br>2<br>1<br>4<br>1<br>3<br>4<br>3<br>6<br>1<br>2<br><b>Cases</b><br>1                                                                                                                                                                                                            |
| Aajaltoun<br>Aaqaybeh<br>Adma Oua Dafneh<br>Adonis<br>Ballouneh<br>Bouar<br>Hrajel<br>Jounieh Ghadir<br>Jounieh Haret Sakhr<br>Sahel Aalma<br>Jounieh Sarba<br>Kfar Hbab<br>Others                                                                                                                         | 1<br>1<br>2<br>1<br>4<br>1<br>3<br>4<br>3<br>6<br>1<br>2<br><b>Cases</b><br>1<br>3                                                                                                                                                                                                       |
| Aajaltoun<br>Aaqaybeh<br>Adma Oua Dafneh<br>Adonis<br>Ballouneh<br>Bouar<br>Bouar<br>Hrajel<br>Jounieh Ghadir<br>Jounieh Haret Sakhr<br>Sahel Aalma<br>Jounieh Sarba<br>Kfar Hbab<br>Others<br>Jbeil<br>Aamchit                                                                                            | 1<br>1<br>2<br>1<br>4<br>1<br>3<br>4<br>3<br>6<br>1<br>2<br><b>Cases</b><br>1<br>3<br>1                                                                                                                                                                                                  |
| Aajaltoun<br>Aaqaybeh<br>Adma Oua Dafneh<br>Adonis<br>Ballouneh<br>Bouar<br>Hrajel<br>Jounieh Ghadir<br>Jounieh Ghadir<br>Jounieh Haret Sakhr<br>Sahel Aalma<br>Jounieh Sarba<br>Kfar Hbab<br>Others<br>Others<br>Jbeil<br>Aamchit<br>Blat<br>Halate<br>Jbayl                                              | 1<br>1<br>2<br>1<br>4<br>1<br>3<br>4<br>3<br>6<br>1<br>2<br>Cases<br>1<br>3<br>1<br>2<br>1<br>2                                                                                                                                                                                          |
| Aajaltoun<br>Aaqaybeh<br>Adma Oua Dafneh<br>Adonis<br>Ballouneh<br>Bouar<br>Hrajel<br>Jounieh Ghadir<br>Jounieh Ghadir<br>Jounieh Haret Sakhr<br>Sahel Aalma<br>Jounieh Sarba<br>Kfar Hbab<br>Others<br>Others<br>Jbeil<br>Aamchit<br>Blat<br>Halate                                                       | 1<br>1<br>2<br>1<br>4<br>1<br>3<br>4<br>3<br>6<br>1<br>2<br>Cases<br>1<br>3<br>1<br>2<br>1<br>2<br>1<br>3<br>1<br>2<br>1<br>3<br>1<br>2<br>1<br>3<br>1<br>1<br>3<br>1<br>1<br>1<br>1<br>1<br>1<br>1<br>1<br>1<br>1<br>1<br>1<br>1                                                        |
| Aajaltoun<br>Aaqaybeh<br>Adma Oua Dafneh<br>Adonis<br>Ballouneh<br>Bouar<br>Bouar<br>Hrajel<br>Jounieh Ghadir<br>Jounieh Ghadir<br>Jounieh Haret Sakhr<br>Sahel Aalma<br>Jounieh Sarba<br>Sahel Aalma<br>Jounieh Sarba<br>Gathaba<br>Others<br>Jbeil<br>Aamchit<br>Blat<br>Halate<br>Jbayl<br>Nahr Ibrahim | 1<br>1<br>2<br>1<br>4<br>1<br>3<br>4<br>3<br>6<br>1<br>2<br>Cases<br>1<br>3<br>1<br>2<br>1<br>2<br>1<br>2<br>1<br>2<br>1<br>2<br>1<br>2<br>1<br>2<br>1<br>2<br>1<br>2<br>1<br>2<br>1<br>2<br>1<br>2<br>1<br>2<br>2<br>1<br>2<br>2<br>2<br>2<br>2<br>2<br>2<br>2<br>2<br>2<br>2<br>2<br>2 |
| Aajaltoun<br>Aaqaybeh<br>Adma Oua Dafneh<br>Adonis<br>Ballouneh<br>Bouar<br>Hrajel<br>Jounieh Ghadir<br>Jounieh Ghadir<br>Jounieh Haret Sakhr<br>Sahel Aalma<br>Jounieh Sarba<br>Kfar Hbab<br>Others<br><u>Jbeil</u><br>Aamchit<br>Blat<br>Halate<br>Jbayl<br>Nahr Ibrahim                                 | 1<br>1<br>2<br>1<br>4<br>1<br>3<br>4<br>3<br>6<br>1<br>2<br>Cases<br>1<br>3<br>1<br>2<br>1<br>2<br>1<br>3<br>1<br>2<br>1<br>3<br>1<br>2<br>1<br>3<br>1<br>1<br>3<br>1<br>1<br>1<br>1<br>1<br>1<br>1<br>1<br>1<br>1<br>1<br>1<br>1                                                        |

| Tripoli                         | Cases |
|---------------------------------|-------|
|                                 | 2     |
| Beddaoui<br>Mina Jardins        | 4     |
| Other                           | 1     |
| Trablous Qoubbeh                | 4     |
|                                 | 4     |
| Tabbaneh<br>Koura               | Cases |
| Barsa                           | 1     |
| Bohsas                          | 1     |
| Kousba                          | 1     |
| Other                           | 1     |
| Zagharta                        | Cases |
| Ehden                           | 1     |
| Haret Jdideh                    | 1     |
| Mejdlaiya                       | 2     |
| Zgharta                         | 2     |
| Others                          | 0     |
| Batroun                         | Cases |
| Batroun                         | 1     |
| Kfar Aabida                     | 3     |
| Kfar Hilda                      | 1     |
| Other                           | 1     |
| Akkar                           | Cases |
| Fnaydeq                         | 3     |
| Hayssa                          | 1     |
| Jdaidet Qayteaa                 | 3     |
| Minyara                         | 1     |
| Rihaniyeh                       | 4     |
| Others                          | 4     |
| Mineh Danieh                    | Cases |
| Bakhaaoun                       | 1     |
| Deir Aammar                     | 1     |
| Minieh                          | 5     |
| Others                          | 0     |
| Sour                            | Cases |
| Borj Chemali                    | 2     |
| Deir Kifa                       | 1     |
| Sour                            | 4     |
| Sour Bass                       | 4     |
| Sour Rachidiyeh                 | 0     |
| Others                          | Cases |
| Beqaa Gharby<br>Khirbet Qanafar | Cases |
| Chouf                           | Cases |
| Aammatour                       | 1     |
| Naameh                          | 2     |
| Other                           | 1     |
|                                 | '     |

| Saida           | Cases |
|-----------------|-------|
| Ain Heloueh     | 1     |
| Miyeh Ou Miyeh  | 1     |
| Saksakiyeh      | 1     |
| Others          | 1     |
| Zahleh          | Cases |
| Qabb Elias      | 1     |
| Zahleh Maallaqa | 5     |
| Others          | 0     |
| Nabateih        | Cases |
| Aadchit Chqif   | 1     |
| Other           | 2     |
| Sarba           | 1     |
| Baalbeck        | Cases |
| Brital          | 1     |
| Chmistar        | 1     |
| Haouch Snaid    | 1     |
| laat            | 1     |
| Others          | 0     |
| Bint Jbeil      | Cases |
| Tibnine         | 1     |
| Others          | 0     |
| Jezzine         | Cases |
| Others          | 1     |
|                 |       |

| Unspecified | 157 |
|-------------|-----|
| Total       | 595 |