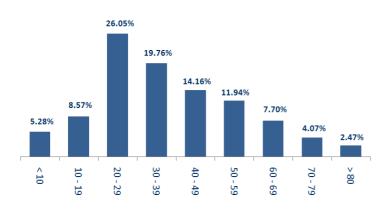

ths by Governorates**







# Comparison of the rate of doubling of the number of deaths in Lebanon with other countries (death doubling rate)



# The distribution of the recorded deaths during the past 24 hours

| Hospital    | Residence | Gender | Age | Chronic Disease |
|-------------|-----------|--------|-----|-----------------|
| Rizik       | Beirut    | Male   | 36  | No              |
| Seblin Gov. | Chouf     | Male   | 38  | Yes             |
| Berri Gov.  | Beirut    | Male   | 77  | Yes             |
| Haykal      | Tripoli   | Male   | 73  | No              |
| Manla       | Tripoli   | Male   | 63  | Yes             |

# Distribution of cases by nationality



# Number of individuals in home isolation and percentage of commitment to isolation





#### Distribution by age



Distribution according to gender



# Decisions and actions taken – 30/8/2020

#### General Directorate of State Security

• Investigating and following up on suspected and positive cases and cases in home quarantine for residents and expatriates.

• Sending warnings and closing a number of violating commercial stores in the various regions.

| Beirut | South | North | Akkar | Beqaa | Nabateih | Baalbek Hermel | Mount Leb |
|--------|-------|-------|-------|-------|----------|----------------|-----------|
| 85%    | 52%   | 65%   | 52%   | 50%   | 60%      | 40%            | 48%       |

| Army |  |
|------|--|

• The army carried out patrols in different Lebanese region

- Distributing food aid in various Lebanese regions through the CIMIC Office
- Establishing circumstantial barriers i