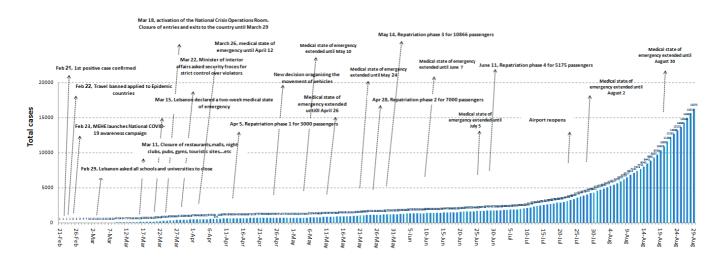

| Zahleh          | Cases |
| Qabb Elias      | 1     |
| Zahleh Maallaqa | 5     |
| Others          | 0     |
| Nabateih        | Cases |
| Aadchit Chqif   | 1     |
| Other           | 2     |
| Sarba           | 1     |
| Baalbeck        | Cases |
| Brital          | 1     |
| Chmistar        | 1     |
| Haouch Snaid    | 1     |
| laat            | 1     |
| Others          | 0     |
| Bint Jbeil      | Cases |
| Tibnine         | 1     |
| Others          | 0     |
| Jezzine         | Cases |
| Others          | 1     |
|                 |       |

| Unspecified | 157 |
|-------------|-----|
| Total       | 595 |

#### Cases per day



The percentage of positive cases out of the number of daily checks (16 to 29 August 2020)



# Chronology of decisions according to number of cases





# **Distribution of deaths by Governorates**







# Comparison of the rate of doubling of the number of deaths in Lebanon with other countries (death doubling rate)



# The distribution of the recorded deaths during the past 24 hours

| Hospital    | Residence | Gender | Age | Chronic Disease |
|-------------|-----------|--------|-----|-----------------|
| Rizik       | Beirut    | Male   | 36  | No              |
| Seblin Gov. | Chouf     | Male   | 38  | Yes             |
| Berri Gov.  | Beirut    | Male   | 77  | Yes             |
| Haykal      | Tripoli   | Male   | 73  | No              |
| Manla       | Tripoli   | Male   | 63  | Yes             |

# Distribution of cases by nationality



# Number of individuals in home isolation and percentage of commitment to isolation