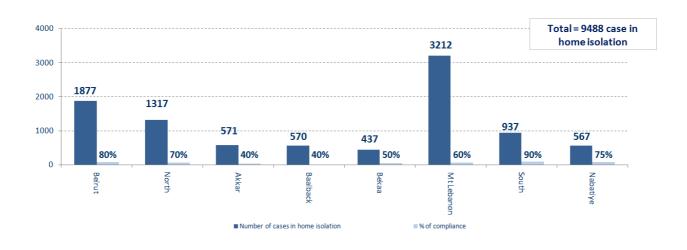

# Number of individuals in home isolation and percentage of commitment to isolation

| Beirut | South | North | Akkar | Beqaa | Nabateih | Baalbek Hermel | Mount Leb |
|--------|-------|-------|-------|-------|----------|----------------|-----------|
| 85%    | 52%   | 65%   | 52%   | 50%   | 60%      | 40%            | 48%       |