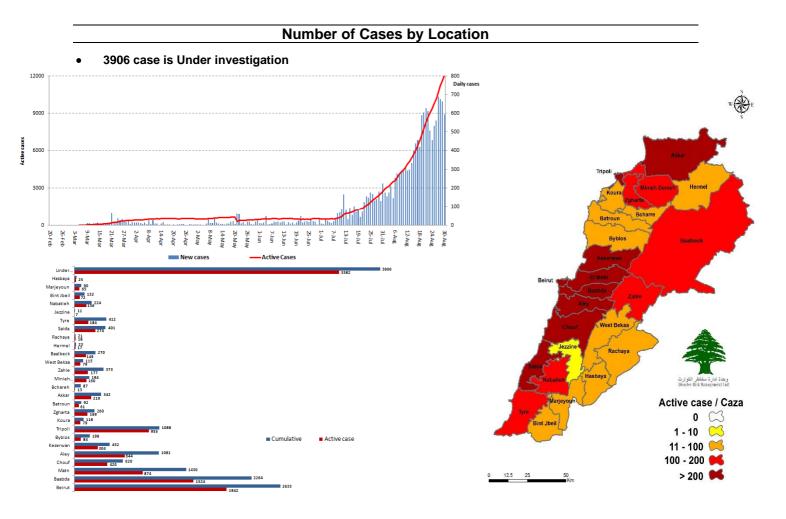

#### Cases per day

The percentage of positive cases out of the number of daily checks (16 to 29 August 2020)