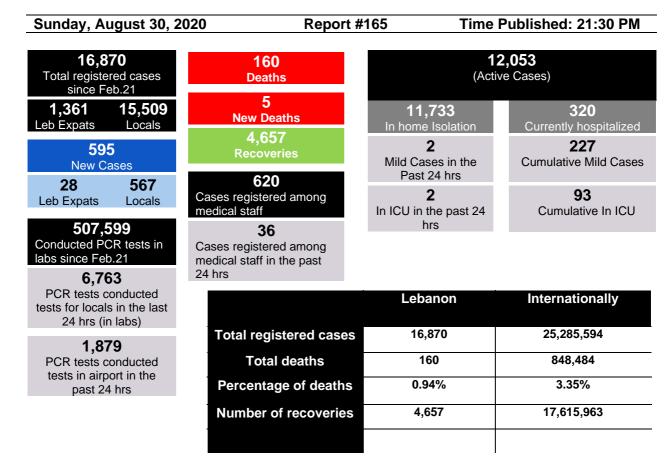

\*The Above data was last updated at 10:00 PM



| Beirut                      | Cases   |
|-----------------------------|---------|
| Ras Beyrouth                | 2       |
| Manara                      | 1       |
| Raoucheh                    | 7       |
| Hamra                       | 6       |
| Msaitbeh                    | 1       |
| Mar Elias                   | 5       |
| Tallet Khayat               | 1       |
| Mina Hosn                   | 1       |
| Mazraa                      | 8       |
| Borj Abou Haidar            | 1       |
| Basta Faouqa                | 1       |
| Tariq Jdideh                | 10      |
| Ras Nabaa                   | 2       |
| Achrafiyeh                  | 46      |
| Others                      | 3       |
| Baabda                      | Cas