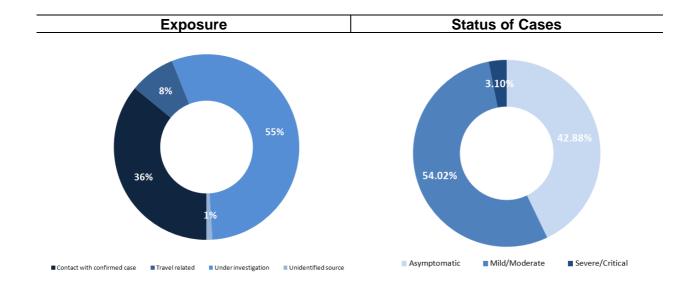

# **Distribution of deaths by Governorates**







# Comparison of the rate of doubling of the number of deaths in Lebanon with other countries (death doubling rate)



# The distribution of the recorded deaths during the past 24 hours

| Hospital    | Residence | Gender | Age | Chronic Disease |
|-------------|-----------|--------|-----|-----------------|
| Rizik       | Beirut    | Male   | 36  | No              |
| Seblin Gov. | Chouf     | Male   | 38  | Yes             |
| Berri Gov.  | Beirut    | Male   | 77  | Yes             |
| Haykal      | Tripoli   | Male   | 73  | No              |
| Manla       | Tripoli   | Male   | 63  | Yes             |

# Distribution of cases by nationality



# Number of individuals in home isolation and percentage of commitment to isolation





#### Distribution by age



Distribution according to gender



# Decisions and actions taken – 30/8/2020

#### General Directorate of State Security

• Investigating and following up on suspected and positive cases and cases in home quarantine for residents and expatriates.

• Sending warnings and closing a number of violating commercial stores in the various regions.

| Beirut | South | North | Akkar | Beqaa | Nabateih | Baalbek Hermel | Mount Leb |
|--------|-------|-------|-------|-------|----------|----------------|-----------|
| 85%    | 52%   | 65%   | 52%   | 50%   | 60%      | 40%            | 48%       |

| Army |  |
|------|--|

• The army carried out patrols in different Lebanese region

- Distributing food aid in various Lebanese regions through the CIMIC Office
- Establishi