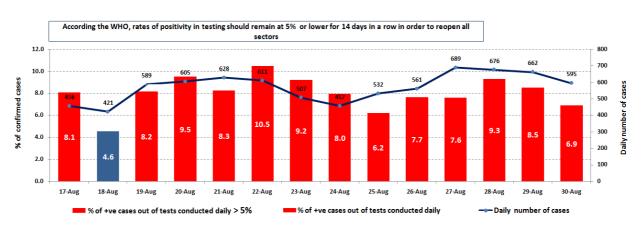

#### Cases per day

The percentage of positive cases out of the number of daily checks (16 to 29 August 2020)