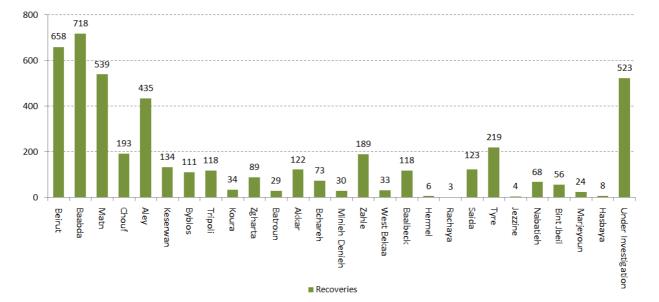

\*The Above data was last updated at 10:00 PM

| Beirut                      | Cases   |
|-----------------------------|---------|
| Ras Beyrouth                | 2       |
| Manara                      | 1       |
| Raoucheh                    | 7       |
| Hamra                       | 6       |
| Msaitbeh                    | 1       |
| Mar Elias                   | 5       |
| Tallet Khayat               | 1       |
| Mina Hosn                   | 1       |
| Mazraa                      | 8       |
| Borj Abou Haidar            | 1       |
| Basta Faouqa                | 1       |
| Tariq Jdideh                | 10      |
| Ras Nabaa                   | 2       |
| Achrafiyeh                  | 46      |
| Others                      | 3       |
| Baabda                      | Cases   |
| Ain Roummaneh               | 36      |
| Baabda                      | 6       |
| Bir Hassan                  | 1       |
| Borj Brajneh                | 25      |
| Bsaba                       | 1       |
| Chiyah                      | 17      |
| Deir Harf                   | 1       |
| Ghbayreh                    | 1       |
| Hadath                      | 9       |
| Haret Hreik                 | 6       |
| Hazmiyeh                    | 4       |
| Jamhour Louaizeh            | 1       |
| Jnah                        | 4       |
| Mreijeh                     | 2       |
| Other                       | 3       |
| Ouzaai                      | 3       |
| Rouaysset Ballout           | 1       |
| Tahouitat Ghadir            | 1       |
| Aleyh                       | Cases   |
| Aaley                       | 1<br>11 |
| Aaramoun                    | 3       |
| Bchamoun<br>Dhamdaun Davias | 2       |
| Bhamdoun Dayaa              | 2<br>1  |
| Charoun                     | 2       |
| Choueifat Oumara            | 3       |
| Aamroussiyeh                | 3<br>1  |
| Hay Sellom                  | 5       |
| Khaldeh                     | 5       |
| Others                      | U       |

| Matn                                                                                                                                                                                                                                                                                                       | Cases                                                                                                                                                                                                                                                                                    |
|------------------------------------------------------------------------------------------------------------------------------------------------------------------------------------------------------------------------------------------------------------------------------------------------------------|------------------------------------------------------------------------------------------------------------------------------------------------------------------------------------------------------------------------------------------------------------------------------------------|
| Antelias                                                                                                                                                                                                                                                                                                   | 3                                                                                                                                                                                                                                                                                        |
| Baabdat                                                                                                                                                                                                                                                                                                    | 2                                                                                                                                                                                                                                                                                        |
| Borj Hammoud                                                                                                                                                                                                                                                                                               | 8                                                                                                                                                                                                                                                                                        |
| Dbayeh                                                                                                                                                                                                                                                                                                     | 1                                                                                                                                                                                                                                                                                        |
| Dekouaneh                                                                                                                                                                                                                                                                                                  | 11                                                                                                                                                                                                                                                                                       |
| Fanar                                                                                                                                                                                                                                                                                                      | 2                                                                                                                                                                                                                                                                                        |
| Horch Tabet                                                                                                                                                                                                                                                                                                | 1                                                                                                                                                                                                                                                                                        |
| Jall Dib                                                                                                                                                                                                                                                                                                   | 3                                                                                                                                                                                                                                                                                        |
| Jdaidet Matn                                                                                                                                                                                                                                                                                               | 3                                                                                                                                                                                                                                                                                        |
| Jouret Ballout                                                                                                                                                                                                                                                                                             | 1                                                                                                                                                                                                                                                                                        |
| Mansouriyeh                                                                                                                                                                                                                                                                                                | 3                                                                                                                                                                                                                                                                                        |
| Mazraat Yachouaa                                                                                                                                                                                                                                                                                           | 1                                                                                                                                                                                                                                                                                        |
| Mrouj                                                                                                                                                                                                                                                                                                      | 1                                                                                                                                                                                                                                                                                        |
| Rabiyeh                                                                                                                                                                                                                                                                                                    | 1                                                                                                                                                                                                                                                                                        |
| Raboueh                                                                                                                                                                                                                                                                                                    | 1                                                                                                                                                                                                                                                                                        |
| Raouda Baouchriyeh                                                                                                                                                                                                                                                                                         | 3                                                                                                                                                                                                                                                                                        |
| Roumieh                                                                                                                                                                                                                                                                                                    | 1                                                                                                                                                                                                                                                                                        |
| Sabtiyeh                                                                                                                                                                                                                                                                                                   | 1                                                                                                                                                                                                                                                                                        |
| Sadd Baouchriyeh                                                                                                                                                                                                                                                                                           | 1                                                                                                                                                                                                                                                                                        |
| Sinn Fil                                                                                                                                                                                                                                                                                                   | 1                                                                                                                                                                                                                                                                                        |
| Others                                                                                                                                                                                                                                                                                                     | 0                                                                                                                                                                                                                                                                                        |
| Kesrwan                                                                                                                                                                                                                                                                                                    | Cases                                                                                                                                                                                                                                                                                    |
|                                                                                                                                                                                                                                                                                                            | 04000                                                                                                                                                                                                                                                                                    |
| Aajaltoun                                                                                                                                                                                                                                                                                                  | 1                                                                                                                                                                                                                                                                                        |
|                                                                                                                                                                                                                                                                                                            |                                                                                                                                                                                                                                                                                          |
| Aajaltoun                                                                                                                                                                                                                                                                                                  | 1<br>1<br>1                                                                                                                                                                                                                                                                              |
| Aajaltoun<br>Aaqaybeh                                                                                                                                                                                                                                                                                      | 1<br>1                                                                                                                                                                                                                                                                                   |
| Aajaltoun<br>Aaqaybeh<br>Adma Oua Dafneh                                                                                                                                                                                                                                                                   | 1<br>1<br>1                                                                                                                                                                                                                                                                              |
| Aajaltoun<br>Aaqaybeh<br>Adma Oua Dafneh<br>Adonis                                                                                                                                                                                                                                                         | 1<br>1<br>1<br>2                                                                                                                                                                                                                                                                         |
| Aajaltoun<br>Aaqaybeh<br>Adma Oua Dafneh<br>Adonis<br>Ballouneh                                                                                                                                                                                                                                            | 1<br>1<br>1<br>2<br>1                                                                                                                                                                                                                                                                    |
| Aajaltoun<br>Aaqaybeh<br>Adma Oua Dafneh<br>Adonis<br>Ballouneh<br>Bouar                                                                                                                                                                                                                                   | 1<br>1<br>2<br>1<br>4<br>1<br>3                                                                                                                                                                                                                                                          |
| Aajaltoun<br>Aaqaybeh<br>Adma Oua Dafneh<br>Adonis<br>Ballouneh<br>Bouar<br>Hrajel                                                                                                                                                                                                                         | 1<br>1<br>2<br>1<br>4<br>1                                                                                                                                                                                                                                                               |
| Aajaltoun<br>Aaqaybeh<br>Adma Oua Dafneh<br>Adonis<br>Ballouneh<br>Bouar<br>Hrajel<br>Jounieh Ghadir                                                                                                                                                                                                       | 1<br>1<br>2<br>1<br>4<br>1<br>3                                                                                                                                                                                                                                                          |
| Aajaltoun<br>Aaqaybeh<br>Adma Oua Dafneh<br>Adonis<br>Ballouneh<br>Bouar<br>Hrajel<br>Jounieh Ghadir<br>Jounieh Haret Sakhr                                                                                                                                                                                | 1<br>1<br>2<br>1<br>4<br>1<br>3<br>4                                                                                                                                                                                                                                                     |
| Aajaltoun<br>Aaqaybeh<br>Adma Oua Dafneh<br>Adonis<br>Ballouneh<br>Bouar<br>Hrajel<br>Jounieh Ghadir<br>Jounieh Haret Sakhr<br>Sahel Aalma                                                                                                                                                                 | 1<br>1<br>2<br>1<br>4<br>1<br>3<br>4<br>3                                                                                                                                                                                                                                                |
| Aajaltoun<br>Aaqaybeh<br>Adma Oua Dafneh<br>Adonis<br>Ballouneh<br>Bouar<br>Hrajel<br>Jounieh Ghadir<br>Jounieh Haret Sakhr<br>Sahel Aalma<br>Jounieh Sarba                                                                                                                                                | 1<br>1<br>2<br>1<br>4<br>1<br>3<br>4<br>3<br>6<br>1<br>2                                                                                                                                                                                                                                 |
| Aajaltoun<br>Aaqaybeh<br>Adma Oua Dafneh<br>Adonis<br>Ballouneh<br>Bouar<br>Hrajel<br>Jounieh Ghadir<br>Jounieh Haret Sakhr<br>Sahel Aalma<br>Jounieh Sarba<br>Kfar Hbab                                                                                                                                   | 1<br>1<br>2<br>1<br>4<br>1<br>3<br>4<br>3<br>6<br>1<br>2<br>Cases                                                                                                                                                                                                                        |
| Aajaltoun<br>Aaqaybeh<br>Adma Oua Dafneh<br>Adonis<br>Ballouneh<br>Bouar<br>Bouar<br>Hrajel<br>Jounieh Ghadir<br>Jounieh Haret Sakhr<br>Sahel Aalma<br>Jounieh Sarba<br>Kfar Hbab<br>Others<br>Jbeil<br>Aamchit                                                                                            | 1<br>1<br>2<br>1<br>4<br>1<br>3<br>4<br>3<br>6<br>1<br>2<br><b>Cases</b><br>1                                                                                                                                                                                                            |
| Aajaltoun<br>Aaqaybeh<br>Adma Oua Dafneh<br>Adonis<br>Ballouneh<br>Bouar<br>Hrajel<br>Jounieh Ghadir<br>Jounieh Haret Sakhr<br>Sahel Aalma<br>Jounieh Sarba<br>Kfar Hbab<br>Others                                                                                                                         | 1<br>1<br>2<br>1<br>4<br>1<br>3<br>4<br>3<br>6<br>1<br>2<br><b>Cases</b><br>1<br>3                                                                                                                                                                                                       |
| Aajaltoun<br>Aaqaybeh<br>Adma Oua Dafneh<br>Adonis<br>Ballouneh<br>Bouar<br>Bouar<br>Hrajel<br>Jounieh Ghadir<br>Jounieh Haret Sakhr<br>Sahel Aalma<br>Jounieh Sarba<br>Kfar Hbab<br>Others<br>Jbeil<br>Aamchit                                                                                            | 1<br>1<br>2<br>1<br>4<br>1<br>3<br>4<br>3<br>6<br>1<br>2<br><b>Cases</b><br>1<br>3<br>1                                                                                                                                                                                                  |
| Aajaltoun<br>Aaqaybeh<br>Adma Oua Dafneh<br>Adonis<br>Ballouneh<br>Bouar<br>Hrajel<br>Jounieh Ghadir<br>Jounieh Ghadir<br>Jounieh Haret Sakhr<br>Sahel Aalma<br>Jounieh Sarba<br>Kfar Hbab<br>Others<br>Others<br>Jbeil<br>Aamchit<br>Blat<br>Halate<br>Jbayl                                              | 1<br>1<br>2<br>1<br>4<br>1<br>3<br>4<br>3<br>6<br>1<br>2<br>Cases<br>1<br>3<br>1<br>2<br>1<br>2                                                                                                                                                                                          |
| Aajaltoun<br>Aaqaybeh<br>Adma Oua Dafneh<br>Adonis<br>Ballouneh<br>Bouar<br>Hrajel<br>Jounieh Ghadir<br>Jounieh Ghadir<br>Jounieh Haret Sakhr<br>Sahel Aalma<br>Jounieh Sarba<br>Kfar Hbab<br>Others<br>Others<br>Jbeil<br>Aamchit<br>Blat<br>Halate                                                       | 1<br>1<br>2<br>1<br>4<br>1<br>3<br>4<br>3<br>6<br>1<br>2<br>Cases<br>1<br>3<br>1<br>2<br>1<br>2<br>1<br>3<br>1<br>2<br>1<br>3<br>1<br>2<br>1<br>3<br>1<br>1<br>3<br>1<br>1<br>1<br>1<br>1<br>1<br>1<br>1<br>1<br>1<br>1<br>1<br>1                                                        |
| Aajaltoun<br>Aaqaybeh<br>Adma Oua Dafneh<br>Adonis<br>Ballouneh<br>Bouar<br>Bouar<br>Hrajel<br>Jounieh Ghadir<br>Jounieh Ghadir<br>Jounieh Haret Sakhr<br>Sahel Aalma<br>Jounieh Sarba<br>Sahel Aalma<br>Jounieh Sarba<br>Gathaba<br>Others<br>Jbeil<br>Aamchit<br>Blat<br>Halate<br>Jbayl<br>Nahr Ibrahim | 1<br>1<br>2<br>1<br>4<br>1<br>3<br>4<br>3<br>6<br>1<br>2<br>Cases<br>1<br>3<br>1<br>2<br>1<br>2<br>1<br>2<br>1<br>2<br>1<br>2<br>1<br>2<br>1<br>2<br>1<br>2<br>1<br>2<br>1<br>2<br>1<br>2<br>1<br>2<br>1<br>2<br>2<br>1<br>2<br>2<br>2<br>2<br>2<br>2<br>2<br>2<br>2<br>2<br>2<br>2<br>2 |
| Aajaltoun<br>Aaqaybeh<br>Adma Oua Dafneh<br>Adonis<br>Ballouneh<br>Bouar<br>Hrajel<br>Jounieh Ghadir<br>Jounieh Ghadir<br>Jounieh Haret Sakhr<br>Sahel Aalma<br>Jounieh Sarba<br>Kfar Hbab<br>Others<br><u>Jbeil</u><br>Aamchit<br>Blat<br>Halate<br>Jbayl<br>Nahr Ibrahim                                 | 1<br>1<br>2<br>1<br>4<br>1<br>3<br>4<br>3<br>6<br>1<br>2<br>Cases<br>1<br>3<br>1<br>2<br>1<br>2<br>1<br>3<br>1<br>2<br>1<br>3<br>1<br>2<br>1<br>3<br>1<br>1<br>3<br>1<br>1<br>1<br>1<br>1<br>1<br>1<br>1<br>1<br>1<br>1<br>1<br>1                                                        |

| Tripoli                         | Cases |
|---------------------------------|-------|
|                                 | 2     |
| Beddaoui<br>Mina Jardins        | 4     |
| Other                           | 1     |
| Trablous Qoubbeh                | 4     |
|                                 | 4     |
| Tabbaneh<br>Koura               | Cases |
| Barsa                           | 1     |
| Bohsas                          | 1     |
| Kousba                          | 1     |
| Other                           | 1     |
| Zagharta                        | Cases |
| Ehden                           | 1     |
| Haret Jdideh                    | 1     |
| Mejdlaiya                       | 2     |
| Zgharta                         | 2     |
| Others                          | 0     |
| Batroun                         | Cases |
| Batroun                         | 1     |
| Kfar Aabida                     | 3     |
| Kfar Hilda                      | 1     |
| Other                           | 1     |
| Akkar                           | Cases |
| Fnaydeq                         | 3     |
| Hayssa                          | 1     |
| Jdaidet Qayteaa                 | 3     |
| Minyara                         | 1     |
| Rihaniyeh                       | 4     |
| Others                          | 4     |
| Mineh Danieh                    | Cases |
| Bakhaaoun                       | 1     |
| Deir Aammar                     | 1     |
| Minieh                          | 5     |
| Others                          | 0     |
| Sour                            | Cases |
| Borj Chemali                    | 2     |
| Deir Kifa                       | 1     |
| Sour                            | 4     |
| Sour Bass                       | 4     |
| Sour Rachidiyeh                 | 0     |
| Others                          | Cases |
| Beqaa Gharby<br>Khirbet Qanafar | Cases |
| Chouf                           | Cases |
| Aammatour                       | 1     |
| Naameh                          | 2     |
| Other                           | 1     |
|                                 | '     |

| Saida           | Cases |
|-----------------|-------|
| Ain Heloueh     | 1     |
| Miyeh Ou Miyeh  | 1     |
| Saksakiyeh      | 1     |
| Others          | 1     |
| Zahleh          | Cases |
| Qabb Elias      | 1     |
| Zahleh Maallaqa | 5     |
| Others          | 0     |
| Nabateih        | Cases |
| Aadchit Chqif   | 1     |
| Other           | 2     |
| Sarba           | 1     |
| Baalbeck        | Cases |
| Brital          | 1     |
| Chmistar        | 1     |
| Haouch Snaid    | 1     |
| laat            | 1     |
| Others          | 0     |
| Bint Jbeil      | Cases |
| Tibnine         | 1     |
| Others          | 0     |
| Jezzine         | Cases |
| Others          | 1     |
|                 |       |

| Unspecified | 157 |
|-------------|-----|
| Total       | 595 |