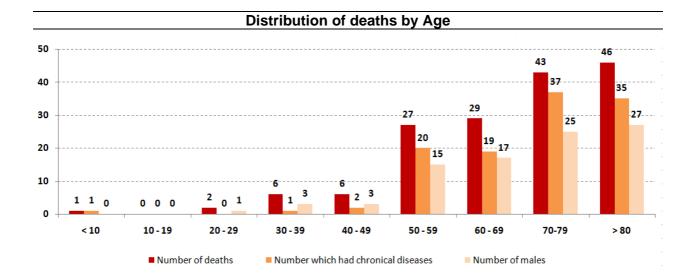

|
| Zahleh Maallaqa | 5     |
| Others          | 0     |
| Nabateih        | Cases |
| Aadchit Chqif   | 1     |
| Other           | 2     |
| Sarba           | 1     |
| Baalbeck        | Cases |
| Brital          | 1     |
| Chmistar        | 1     |
| Haouch Snaid    | 1     |
| laat            | 1     |
| Others          | 0     |
| Bint Jbeil      | Cases |
| Tibnine         | 1     |
| Others          | 0     |
| Jezzine         | Cases |
| Others          | 1     |
|                 |       |

| Unspecified | 157 |
|-------------|-----|
| Total       | 595 |

#### Cases per day



The percentage of positive cases out of the number of daily checks (16 to 29 August 2020)



# Chronology of decisions according to number of cases





# **Distribution of deaths by Governorates**







# Comparison of the rate of doubling of the number of deaths in Lebanon with other countries (death doubling rate)



# The distribution of the recorded deaths during the past 24 hours

| Hospital    | Residence | Gender | Age | Chronic Disease |
|-------------|-----------|--------|-----|-----------------|
| Rizik       | Beirut    | Male   | 36  | No              |
| Seblin Gov. | Chouf     | Male   | 38  | Yes             |
| Berri Gov.  | Beirut    | Male   | 77  | Yes             |
| Haykal      | Tripoli   | Male   | 73  | No              |
| Manla       | Tripoli   | Male   | 63  | Yes             |

# Distribution of cases by nationality



# Number of individuals in home isolation and percentage of commitment to isolation





#### Distribution by age



Distribution accordin