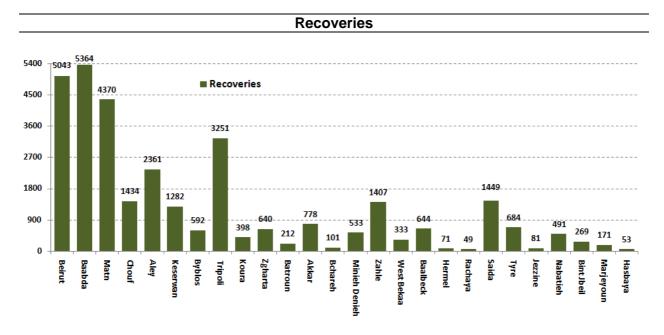

| 1,9       | 33     | 77,7            | 778           | 610          | 39,123          |
|-----------|--------|-----------------|---------------|--------------|-----------------|
| New (     | Cases  | Total Cases sin | nce 21.2.2020 | Total Deaths | Total Recovered |
| 1,917     | 16     | 75,510          | 2,268         | 8            | 1,236           |
| Residents | Expats | Residents       | Expats        | New Deaths   | New Recovered   |