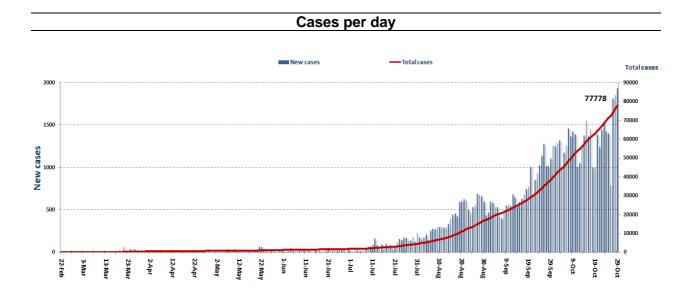

| 1,9       | 33     | 77,7            | 778           | 610          | 39,123          |
|-----------|--------|-----------------|---------------|--------------|-----------------|
| New (     | Cases  | Total Cases sin | nce 21.2.2020 | Total Deaths | Total Recovered |
| 1,917     | 16     | 75,510          | 2,268         | 8            | 1,236           |
| Residents | Expats | Residents       | Expats        | New Deaths   | New Recovered   |

| 1,147,322<br>COVID-19 Tests since<br>21,2,2020 |                                 | Lebanon Status compared to the World | F      | 6          |
|------------------------------------------------|---------------------------------|--------------------------------------|--------|------------|
| 21.2.2                                         | 020                             | Total Cumulative                     | 77,778 | 45,064,700 |
| 941                                            | 13,934                          | Total Deaths                         | 610    | 1,183,078  |
| COVID-19 Tests<br>at Airport within            | COVID-19 tests<br>for residents | Deaths percentage                    | 0,78%  | 2.62%      |
| 24 hrs.                                        | within 24 hrs.                  | Total recoveries                     | 39,123 | 32,856,483 |