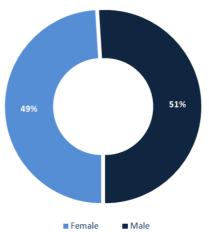

| 1,9       | 33     | 77,7            | 778           | 610          | 39,123          |
|-----------|--------|-----------------|---------------|--------------|-----------------|
| New (     | Cases  | Total Cases sin | nce 21.2.2020 | Total Deaths | Total Recovered |
| 1,917     | 16     | 75,510          | 2,268         | 8            | 1,236           |
| Residents | Expats | Residents       | Expats        | New Deaths   | New Recovered   |