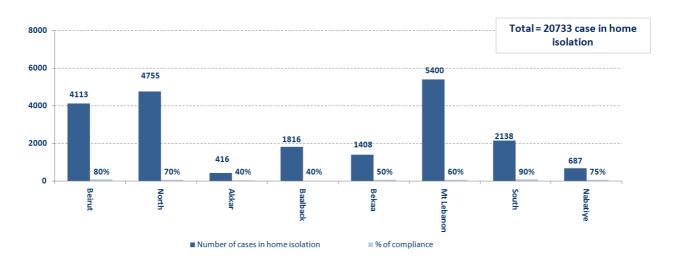

-|--------------|--------|-----|---------|
| Tripoli Gov Hospital   | Tripoli      | Male   | 63  | Yes     |
| Tripoli Gov Hospital   | Mineh Daneih | Female | 43  | Yes     |
| Hôpital Notre Dame des | Jbeil        | Male   | 47  | Yes     |
| Secours                |              |        |     |         |
| Baabda Gov Hospital    | Matn         | Female | 53  | Yes     |
| Sacred Heart Hospital  | Baabda       | Female | 89  | Yes     |
| Hôpital Notre Dame des | Matn         | Male   | 47  | Yes     |
| Secours                |              |        |     |         |
| AUBMC                  | Beirut       | Female | 52  | Yes     |
| Riyak Hospital         | Baalbek      | Male   | 45  | No      |

## Number of individuals in home isolation and percentage of commitment to isolation



Exposure Distribution according to gender





■ Contact with confirmed case ■ Travel related ■ Under investigation ■ Unidentified source

#### Distribution by age



#### Decisions and actions taken - 10/29/2020

## Ministry of Public Health

- The Ministry of Public Health called in the meeting of the scientific committee to close neighborhoods in some major cities, including the capital Beirut, in order to prevent the outbreak of the Corona virus.
- The Ministry of Public Health confirmed that no vaccine will be imported from any country before it is officially approved by the World Health Organization

| Arriving from | Company | Flight Number | Number of Positive<br>Cases |
|---------------|---------|---------------|-----------------------------|
|               | N.      | /A