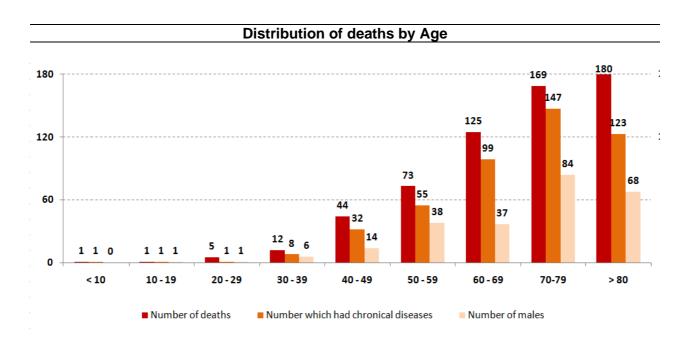

for cases infected with Coronavirus



For more information about the isolation centers' distribution and the percentage of their occupancy, enter the following link: http://bit.ly/DRM-IsolationCentersProfiles

Note: These centers have been equipped in cooperation between the National Committee for Follow-up of Preventive Measures and Measures to Confront the Coronavirus and Governors and Municipalities, the United Nations Development Program, the World Health Organization, UNICEF, the Ministry of Public Health, the Syndicate of Nurses in Lebanon and the Syndicate of Specialists in Social Work.



# The percentage of positive cases out of the number of daily checks (16-29 Oct 2020)



#### **Distribution of Active Cases by Districts**





## **Distribution of deaths by Governorates**





# The distribution of the recorded deaths during the past 24 hours

| Hospital               | Residence    | Gender | Age | Chronic |
|------------------------|--------------|--------|-----|---------|
| Tripoli Gov Hospital   | Tripoli      | Male   | 63  | Yes     |
| Tripoli Gov Hospital   | Mineh Daneih | Female | 43  | Yes     |
| Hôpital Notre Dame des | Jbeil        | Male   | 47  | Yes     |
| Secours                |              |        |     |         |
| Baabda Gov Hospital    | Matn         | Female | 53  | Yes     |
| Sacred Heart Hospital  | Baabda       | Female | 89  | Yes     |
| Hôpital Notre Dame des | Matn         | Male   | 47  | Yes     |
| Secours                |              |        |     |         |
| AUBMC                  | Beirut       | Female | 52  | Yes