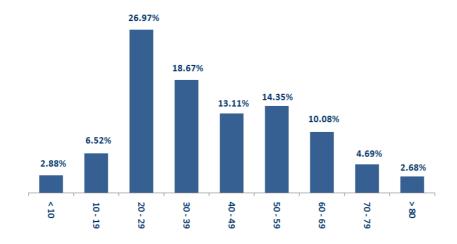

| 1,9       | 33     | 77,7            | 778           | 610          | 39,123          |
|-----------|--------|-----------------|---------------|--------------|-----------------|
| New (     | Cases  | Total Cases sin | nce 21.2.2020 | Total Deaths | Total Recovered |
| 1,917     | 16     | 75,510          | 2,268         | 8            | 1,236           |
| Residents | Expats | Residents       | Expats        | New Deaths   | New Recovered   |