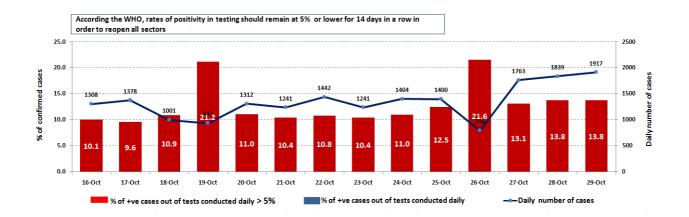

#### New in the report:

Names of laboratories that did not specify the judiciary, place of residence, or phone number for a number of positive cases, which affects tracking cases and identifying those in contact to conduct the necessary checks within the past 24 hours