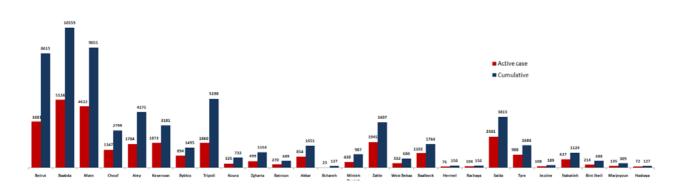

#### **Number of Cases by Location**

| Beirut                   | 120 |
|--------------------------|-----|
| Ein Al Mreisseh          | 3   |
| Ras Beirut               | 1   |
| Rouche                   | 3   |
| Hamra                    | 8   |
| Snoubra                  | 1   |
| Mseitbeh                 | 8   |
| Mar Elias                | 5   |
| Unesco                   | 1   |
| Sanayeh                  | 2   |
| Zarif                    | 5   |
| Mina Al Hosn             | 2   |
| Mazraa                   | 10  |
| Borj Abi Haidar          | 6   |
| Basta Fawka              | 1   |
| Tariq Jdeedeh            | 16  |
| Ras Al Nabaa             | 3   |
| Basta Tahta              | 3   |
| Al Khadr                 | 1   |
| Ashrafieh                | 13  |
| Sioufy                   | 1   |
| Others                   | 27  |
| Baabda                   | 279 |
| Chiah                    | 14  |
| Jnah                     | 16  |
| Ouzai                    | 8   |
| Bir Hasan                | 2   |
| Ghobeiry                 | 8   |
| Ein Al Rimmaneh          | 12  |
| Forn El Shebbak          | 7   |
| Haret Hreik              | 32  |
| Lailaky                  | 11  |
| Borj Al Brajneh          | 37  |
| Mreijeh                  | 6   |
| Raml AL Aly              | 1   |
| Tahweetet Ghadir         | 8   |
| Baabda                   | 3   |
| Hazmieh                  | 12  |
| Fauadieh                 | 3   |
| Hadat                    | 44  |
| Botchay                  | 3   |
| Loueizy                  |     |
| Jumhour                  | 1   |
| Kfarshima                | 10  |
| Shahrour Al Olya         | 3   |
| Baalshmay<br>Bas El Harf | 1   |
| Ras El Harf<br>Abadieh   | 1   |
| Dhour AL Abadieh         | 1   |
| Jumhour Araya            | 1   |
| Al Knisseh               | 1   |
| Hammana                  | 3   |
| Others                   | 28  |
| Batroun                  | 10  |
| Kfar Abida               | 10  |
| Eddeh                    | 1   |
| Others                   | 8   |
| Others                   | _ 0 |

| Chouf                                                                                                                                                                                                                                   | 71                                                                                                                                                         |
|-----------------------------------------------------------------------------------------------------------------------------------------------------------------------------------------------------------------------------------------|------------------------------------------------------------------------------------------------------------------------------------------------------------|
| Damour                                                                                                                                                                                                                                  | 5                                                                                                                                                          |
| Saadiyat                                                                                                                                                                                                                                | 2                                                                                                                                                          |
| Naameh                                                                                                                                                                                                                                  | 3                                                                                                                                                          |
| Haret Al Naameh                                                                                                                                                                                                                         | 3                                                                                                                                                          |
| Chhim                                                                                                                                                                                                                                   | 8                                                                                                                                                          |
| Mazboud                                                                                                                                                                                                                                 | 1                                                                                                                                                          |
| Dalhoun                                                                                                                                                                                                                                 | 1                                                                                                                                                          |
| Daraya                                                                                                                                                                                                                                  | 3                                                                                                                                                          |
| Anout                                                                                                                                                                                                                                   | 1                                                                                                                                                          |
| Barja                                                                                                                                                                                                                                   | 5                                                                                                                                                          |
| Jiyyeh                                                                                                                                                                                                                                  | 4                                                                                                                                                          |
| Jadra                                                                                                                                                                                                                                   | 1                                                                                                                                                          |
| Wady Al Zayne                                                                                                                                                                                                                           | 1                                                                                                                                                          |
| Bkifa                                                                                                                                                                                                                                   | 1                                                                                                                                                          |
| Zaarourieh                                                                                                                                                                                                                              | 1                                                                                                                                                          |
| Deir Al Qamar                                                                                                                                                                                                                           | 2                                                                                                                                                          |
| Mgheiry                                                                                                                                                                                                                                 | 1                                                                                                                                                          |
| Ein Zhalta                                                                                                                                                                                                                              | 1                                                                                                                                                          |
| Baaqline                                                                                                                                                                                                                                | 1                                                                                                                                                          |
| Niha                                                                                                                                                                                                                                    | 3                                                                                                                                                          |
| Baadaran                                                                                                                                                                                                                                | 1                                                                                                                                                          |
| Mrasty                                                                                                                                                                                                                                  | 1                                                                                                                                                          |
| Batloun                                                                                                                                                                                                                                 | 1                                                                                                                                                          |
| Others                                                                                                                                                                                                                                  | 20                                                                                                                                                         |
| Aley                                                                                                                                                                                                                                    | 123                                                                                                                                                        |
| Al Amrousieh                                                                                                                                                                                                                            | 9                                                                                                                                                          |
|                                                                                                                                                                                                                                         |                                                                                                                                                            |
| Hay El Sillom                                                                                                                                                                                                                           | 20                                                                                                                                                         |
| Al Qebbeh                                                                                                                                                                                                                               | 2                                                                                                                                                          |
| Al Qebbeh<br>Khadeh                                                                                                                                                                                                                     | 2<br>5                                                                                                                                                     |
| Al Qebbeh<br>Khadeh<br>Al Oumara                                                                                                                                                                                                        | 2<br>5<br>19                                                                                                                                               |
| Al Qebbeh<br>Khadeh<br>Al Oumara<br>Aramoun                                                                                                                                                                                             | 2<br>5<br>19<br>8                                                                                                                                          |
| Al Qebbeh<br>Khadeh<br>Al Oumara<br>Aramoun<br>Mouwenseh                                                                                                                                                                                | 2<br>5<br>19<br>8<br>1                                                                                                                                     |
| Al Qebbeh Khadeh Al Oumara Aramoun Mouwenseh Baawarta                                                                                                                                                                                   | 2<br>5<br>19<br>8<br>1                                                                                                                                     |
| Al Qebbeh Khadeh Al Oumara Aramoun Mouwenseh Baawarta Bshamoun                                                                                                                                                                          | 2<br>5<br>19<br>8<br>1<br>1                                                                                                                                |
| Al Qebbeh Khadeh Al Oumara Aramoun Mouwenseh Baawarta Bshamoun Bleibel                                                                                                                                                                  | 2<br>5<br>19<br>8<br>1<br>1<br>11<br>3                                                                                                                     |
| Al Qebbeh Khadeh Al Oumara Aramoun Mouwenseh Baawarta Bshamoun Bleibel Houmal                                                                                                                                                           | 2<br>5<br>19<br>8<br>1<br>1<br>11<br>3                                                                                                                     |
| Al Qebbeh Khadeh Al Oumara Aramoun Mouwenseh Baawarta Bshamoun Bleibel Houmal Bdadoun                                                                                                                                                   | 2<br>5<br>19<br>8<br>1<br>1<br>11<br>3<br>1                                                                                                                |
| Al Qebbeh Khadeh Al Oumara Aramoun Mouwenseh Baawarta Bshamoun Bleibel Houmal Bdadoun Aley                                                                                                                                              | 2<br>5<br>19<br>8<br>1<br>1<br>11<br>3<br>1<br>2                                                                                                           |
| Al Qebbeh Khadeh Al Oumara Aramoun Mouwenseh Baawarta Bshamoun Bleibel Houmal Bdadoun Aley Ghaboun                                                                                                                                      | 2<br>5<br>19<br>8<br>1<br>1<br>11<br>3<br>1<br>2<br>16<br>1                                                                                                |
| Al Qebbeh Khadeh Al Oumara Aramoun Mouwenseh Baawarta Bshamoun Bleibel Houmal Bdadoun Aley Ghaboun Baisour                                                                                                                              | 2<br>5<br>19<br>8<br>1<br>1<br>11<br>3<br>1<br>2<br>16<br>1                                                                                                |
| Al Qebbeh Khadeh Al Oumara Aramoun Mouwenseh Baawarta Bshamoun Bleibel Houmal Bdadoun Aley Ghaboun Baisour Qabr Shmoun                                                                                                                  | 2<br>5<br>19<br>8<br>1<br>1<br>11<br>3<br>1<br>2<br>16<br>1<br>4                                                                                           |
| Al Qebbeh Khadeh Al Oumara Aramoun Mouwenseh Baawarta Bshamoun Bleibel Houmal Bdadoun Aley Ghaboun Baisour Qabr Shmoun Bhamdon Mahatta                                                                                                  | 2<br>5<br>19<br>8<br>1<br>1<br>11<br>3<br>1<br>2<br>16<br>1<br>4<br>1                                                                                      |
| Al Qebbeh Khadeh Al Oumara Aramoun Mouwenseh Baawarta Bshamoun Bleibel Houmal Bdadoun Aley Ghaboun Baisour Qabr Shmoun Bhamdon Mahatta Bhamdoun Village                                                                                 | 2<br>5<br>19<br>8<br>1<br>1<br>11<br>3<br>1<br>2<br>16<br>1<br>4<br>1<br>1                                                                                 |
| Al Qebbeh Khadeh Al Oumara Aramoun Mouwenseh Baawarta Bshamoun Bleibel Houmal Bdadoun Aley Ghaboun Baisour Qabr Shmoun Bhamdon Mahatta Bhamdoun Village Majdelbaana                                                                     | 2<br>5<br>19<br>8<br>1<br>1<br>11<br>3<br>1<br>2<br>16<br>1<br>4<br>1<br>1<br>2<br>3                                                                       |
| Al Qebbeh Khadeh Al Oumara Aramoun Mouwenseh Baawarta Bshamoun Bleibel Houmal Bdadoun Aley Ghaboun Baisour Qabr Shmoun Bhamdon Mahatta Bhamdoun Village Majdelbaana Soufar                                                              | 2<br>5<br>19<br>8<br>1<br>1<br>11<br>3<br>1<br>2<br>16<br>1<br>4<br>1<br>1<br>2<br>3<br>1                                                                  |
| Al Qebbeh Khadeh Al Oumara Aramoun Mouwenseh Baawarta Bshamoun Bleibel Houmal Bdadoun Aley Ghaboun Baisour Qabr Shmoun Bhamdon Mahatta Bhamdoun Village Majdelbaana Soufar Bedghan                                                      | 2<br>5<br>19<br>8<br>1<br>1<br>11<br>3<br>1<br>2<br>16<br>1<br>4<br>1<br>1<br>2<br>3<br>1                                                                  |
| Al Qebbeh Khadeh Al Oumara Aramoun Mouwenseh Baawarta Bshamoun Bleibel Houmal Bdadoun Aley Ghaboun Baisour Qabr Shmoun Bhamdon Mahatta Bhamdoun Village Majdelbaana Soufar Bedghan Wady Bedghan                                         | 2<br>5<br>19<br>8<br>1<br>1<br>11<br>3<br>1<br>2<br>16<br>1<br>4<br>1<br>1<br>2<br>3<br>1                                                                  |
| Al Qebbeh Khadeh Al Oumara Aramoun Mouwenseh Baawarta Bshamoun Bleibel Houmal Bdadoun Aley Ghaboun Baisour Qabr Shmoun Bhamdon Mahatta Bhamdoun Village Majdelbaana Soufar Bedghan Wady Bedghan Btater                                  | 2<br>5<br>19<br>8<br>1<br>1<br>11<br>3<br>1<br>2<br>16<br>1<br>4<br>1<br>1<br>2<br>3<br>1<br>1<br>1<br>5                                                   |
| Al Qebbeh Khadeh Al Oumara Aramoun Mouwenseh Baawarta Bshamoun Bleibel Houmal Bdadoun Aley Ghaboun Baisour Qabr Shmoun Bhamdon Mahatta Bhamdoun Village Majdelbaana Soufar Bedghan Wady Bedghan Btater Eghmed                           | 2<br>5<br>19<br>8<br>1<br>1<br>1<br>1<br>2<br>16<br>1<br>4<br>1<br>1<br>2<br>3<br>1<br>1<br>1<br>1<br>5<br>1                                               |
| Al Qebbeh Khadeh Al Oumara Aramoun Mouwenseh Baawarta Bshamoun Bleibel Houmal Bdadoun Aley Ghaboun Baisour Qabr Shmoun Bhamdon Mahatta Bhamdoun Village Majdelbaana Soufar Bedghan Wady Bedghan Btater Eghmed Azzounieh                 | 2<br>5<br>19<br>8<br>1<br>1<br>11<br>3<br>1<br>2<br>16<br>1<br>1<br>2<br>3<br>1<br>1<br>1<br>2<br>3<br>1<br>1<br>1<br>1<br>1<br>1<br>1<br>1<br>1<br>1<br>1 |
| Al Qebbeh Khadeh Al Oumara Aramoun Mouwenseh Baawarta Bshamoun Bleibel Houmal Bdadoun Aley Ghaboun Baisour Qabr Shmoun Bhamdon Mahatta Bhamdoun Village Majdelbaana Soufar Bedghan Wady Bedghan Btater Eghmed Azzounieh Mesherfe        | 2<br>5<br>19<br>8<br>1<br>1<br>1<br>3<br>1<br>2<br>16<br>1<br>4<br>1<br>1<br>2<br>3<br>1<br>1<br>1<br>5<br>1<br>1                                          |
| Al Qebbeh Khadeh Al Oumara Aramoun Mouwenseh Baawarta Bshamoun Bleibel Houmal Bdadoun Aley Ghaboun Baisour Qabr Shmoun Bhamdon Mahatta Bhamdoun Village Majdelbaana Soufar Bedghan Wady Bedghan Btater Eghmed Azzounieh Mesherfe Others | 2<br>5<br>19<br>8<br>1<br>1<br>1<br>1<br>2<br>16<br>1<br>4<br>1<br>1<br>2<br>3<br>1<br>1<br>1<br>1<br>5<br>1<br>1<br>1<br>1<br>2                           |
| Al Qebbeh Khadeh Al Oumara Aramoun Mouwenseh Baawarta Bshamoun Bleibel Houmal Bdadoun Aley Ghaboun Baisour Qabr Shmoun Bhamdon Mahatta Bhamdoun Village Majdelbaana Soufar Bedghan Wady Bedghan Btater Eghmed Azzounieh Mesherfe        | 2<br>5<br>19<br>8<br>1<br>1<br>1<br>3<br>1<br>2<br>16<br>1<br>4<br>1<br>1<br>2<br>3<br>1<br>1<br>1<br>5<br>1<br>1                                          |

| Kesrwen                                                                                                                                                                                         | 84                                                                                              |
|-------------------------------------------------------------------------------------------------------------------------------------------------------------------------------------------------|-------------------------------------------------------------------------------------------------|
| Sarba                                                                                                                                                                                           | 2                                                                                               |
| Kaslik                                                                                                                                                                                          | 4                                                                                               |
| Zouk Michael                                                                                                                                                                                    | 8                                                                                               |
| Ghadir                                                                                                                                                                                          | 3                                                                                               |
| Zouk Mosbeh                                                                                                                                                                                     | 25                                                                                              |
| Adonis                                                                                                                                                                                          | 3                                                                                               |
| Haret Sakher                                                                                                                                                                                    | 4                                                                                               |
| Sahel Alma                                                                                                                                                                                      | 4                                                                                               |
| Tabarja                                                                                                                                                                                         | 2                                                                                               |
| Adma & Dafneh                                                                                                                                                                                   | 1                                                                                               |
|                                                                                                                                                                                                 | 3                                                                                               |
| Ajaltoun                                                                                                                                                                                        |                                                                                                 |
| Ballouneh                                                                                                                                                                                       | 8                                                                                               |
| Sehaileh                                                                                                                                                                                        | 2                                                                                               |
| Ein Al Rihaneh                                                                                                                                                                                  | 1                                                                                               |
| Ghosta                                                                                                                                                                                          | 2                                                                                               |
| Kfour                                                                                                                                                                                           | 2                                                                                               |
| Harissa                                                                                                                                                                                         | 2                                                                                               |
| Ashkout                                                                                                                                                                                         | 1                                                                                               |
| Feitroun                                                                                                                                                                                        | 1                                                                                               |
| Raashine                                                                                                                                                                                        | 1                                                                                               |
| Faraya                                                                                                                                                                                          | 1                                                                                               |
| Others                                                                                                                                                                                          | 4                                                                                               |
| Byblos                                                                                                                                                                                          | 49                                                                                              |
| Byblos                                                                                                                                                                                          | 10                                                                                              |
| Mastita                                                                                                                                                                                         | 2                                                                                               |
| Blat                                                                                                                                                                                            | 4                                                                                               |
| Amshit                                                                                                                                                                                          | 6                                                                                               |
| Halat                                                                                                                                                                                           | 3                                                                                               |
| Fidar                                                                                                                                                                                           | 1                                                                                               |
| Nahr Ibrahim                                                                                                                                                                                    | 1                                                                                               |
| Meshmesh                                                                                                                                                                                        | 1                                                                                               |
| Ein Al Delbeh                                                                                                                                                                                   | 1                                                                                               |
| Adonis                                                                                                                                                                                          |                                                                                                 |
| LAUVIIIS                                                                                                                                                                                        | 1                                                                                               |
|                                                                                                                                                                                                 | 1                                                                                               |
| Abeidat                                                                                                                                                                                         | 1                                                                                               |
| Abeidat<br>Hboub                                                                                                                                                                                | 1 2                                                                                             |
| Abeidat<br>Hboub<br>Others                                                                                                                                                                      | 1<br>2<br>16                                                                                    |
| Abeidat<br>Hboub<br>Others<br>Tripoli                                                                                                                                                           | 1<br>2<br>16<br>73                                                                              |
| Abeidat Hboub Others Tripoli Zaytoun                                                                                                                                                            | 1<br>2<br>16<br>73<br>8                                                                         |
| Abeidat Hboub Others Tripoli Zaytoun Bab AL Ramel                                                                                                                                               | 1<br>2<br>16<br>73<br>8<br>1                                                                    |
| Abeidat Hboub Others Tripoli Zaytoun Bab AL Ramel Al Tal                                                                                                                                        | 1<br>2<br>16<br>73<br>8<br>1                                                                    |
| Abeidat Hboub Others Tripoli Zaytoun Bab AL Ramel Al Tal Al Qebbeh                                                                                                                              | 1<br>2<br>16<br>73<br>8<br>1<br>3                                                               |
| Abeidat Hboub Others Tripoli Zaytoun Bab AL Ramel Al Tal Al Qebbeh Zahrieh                                                                                                                      | 1<br>2<br>16<br>73<br>8<br>1<br>3<br>14                                                         |
| Abeidat Hboub Others Tripoli Zaytoun Bab AL Ramel Al Tal Al Qebbeh Zahrieh Mina 1                                                                                                               | 1<br>2<br>16<br>73<br>8<br>1<br>3<br>14<br>1<br>8                                               |
| Abeidat Hboub Others Tripoli Zaytoun Bab AL Ramel Al Tal Al Qebbeh Zahrieh Mina 1 Bsatine Al Mina                                                                                               | 1<br>2<br>16<br>73<br>8<br>1<br>3<br>14<br>1<br>8                                               |
| Abeidat Hboub Others Tripoli Zaytoun Bab AL Ramel Al Tal Al Qebbeh Zahrieh Mina 1 Bsatine Al Mina Qalamoun                                                                                      | 1<br>2<br>16<br>73<br>8<br>1<br>3<br>14<br>1<br>8<br>1                                          |
| Abeidat Hboub Others Tripoli Zaytoun Bab AL Ramel Al Tal Al Qebbeh Zahrieh Mina 1 Bsatine Al Mina Qalamoun Beddawy                                                                              | 1<br>2<br>16<br>73<br>8<br>1<br>3<br>14<br>1<br>8<br>1<br>1<br>4                                |
| Abeidat Hboub Others Tripoli Zaytoun Bab AL Ramel Al Tal Al Qebbeh Zahrieh Mina 1 Bsatine Al Mina Qalamoun Beddawy Madina Jadedah                                                               | 1<br>2<br>16<br>73<br>8<br>1<br>3<br>14<br>1<br>8<br>1<br>1<br>4<br>6                           |
| Abeidat Hboub Others Tripoli Zaytoun Bab AL Ramel Al Tal Al Qebbeh Zahrieh Mina 1 Bsatine Al Mina Qalamoun Beddawy Madina Jadedah Wady Nahle                                                    | 1<br>2<br>16<br>73<br>8<br>1<br>3<br>14<br>1<br>8<br>1<br>1<br>4<br>6                           |
| Abeidat Hboub Others Tripoli Zaytoun Bab AL Ramel Al Tal Al Qebbeh Zahrieh Mina 1 Bsatine Al Mina Qalamoun Beddawy Madina Jadedah Wady Nahle Beddawy Camp                                       | 1<br>2<br>16<br>73<br>8<br>1<br>3<br>14<br>1<br>8<br>1<br>1<br>4<br>6<br>1                      |
| Abeidat Hboub Others Tripoli Zaytoun Bab AL Ramel Al Tal Al Qebbeh Zahrieh Mina 1 Bsatine Al Mina Qalamoun Beddawy Madina Jadedah Wady Nahle Beddawy Camp Others                                | 1<br>2<br>16<br>73<br>8<br>1<br>3<br>14<br>1<br>8<br>1<br>1<br>4<br>6<br>1<br>4<br>21           |
| Abeidat Hboub Others Tripoli Zaytoun Bab AL Ramel Al Tal Al Qebbeh Zahrieh Mina 1 Bsatine Al Mina Qalamoun Beddawy Madina Jadedah Wady Nahle Beddawy Camp Others Koura                          | 1<br>2<br>16<br>73<br>8<br>1<br>3<br>14<br>1<br>8<br>1<br>4<br>6<br>1<br>4<br>21<br>8           |
| Abeidat Hboub Others Tripoli Zaytoun Bab AL Ramel Al Tal Al Qebbeh Zahrieh Mina 1 Bsatine Al Mina Qalamoun Beddawy Madina Jadedah Wady Nahle Beddawy Camp Others Koura Amyoun                   | 1<br>2<br>16<br>73<br>8<br>1<br>3<br>14<br>1<br>8<br>1<br>4<br>6<br>1<br>4<br>21<br>8           |
| Abeidat Hboub Others Tripoli Zaytoun Bab AL Ramel Al Tal Al Qebbeh Zahrieh Mina 1 Bsatine Al Mina Qalamoun Beddawy Madina Jadedah Wady Nahle Beddawy Camp Others Koura Amyoun Kfar Aqqa         | 1<br>2<br>16<br>73<br>8<br>1<br>3<br>14<br>1<br>8<br>1<br>1<br>4<br>6<br>1<br>4<br>21<br>8<br>1 |
| Abeidat Hboub Others Tripoli Zaytoun Bab AL Ramel Al Tal Al Qebbeh Zahrieh Mina 1 Bsatine Al Mina Qalamoun Beddawy Madina Jadedah Wady Nahle Beddawy Camp Others Koura Amyoun Kfar Aqqa Kefraya | 1<br>2<br>16<br>73<br>8<br>1<br>3<br>14<br>1<br>8<br>1<br>4<br>6<br>1<br>4<br>21<br>8<br>1<br>1 |
| Abeidat Hboub Others Tripoli Zaytoun Bab AL Ramel Al Tal Al Qebbeh Zahrieh Mina 1 Bsatine Al Mina Qalamoun Beddawy Madina Jadedah Wady Nahle Beddawy Camp Others Koura Amyoun Kfar Aqqa         | 1<br>2<br>16<br>73<br>8<br>1<br>3<br>14<br>1<br>8<br>1<br>1<br>4<br>6<br>1<br>4<br>21<br>8<br>1 |

|                              | 266    |
|------------------------------|--------|
| Matn                         | 266    |
| Borj Hammoud                 | 9      |
| Nabaa                        | 2      |
| Sin El Fil                   | 9      |
| Horch Tabet                  | 2      |
| Jesr Al Basha                | 1      |
| Jdeidet Al Metn              | 11     |
| Bouchrieh                    | 3      |
| Dora                         | 2      |
| Rawda                        | 4      |
| Sed El Bouchrieh             | 5<br>5 |
| Sabtieh                      | 5      |
| Deir Mar Roukoz              | 1      |
| Dekwene                      | 22     |
| Mkalles                      | 1      |
| Antelias                     | 7      |
| Jal El Dib                   | 11     |
| Naqqash                      | 8      |
| New Naqqash                  | 1      |
| Zalqa                        | 6      |
| Byaqout                      | 4      |
| Bellview                     | 3      |
| Dbayyeh                      | 9      |
| Mansourieh                   | 13     |
| Fanar                        | 11     |
| Ein Saade                    | 4      |
| Roumieh                      | 5      |
| Bqannaya                     | 1      |
| Bsalim                       | 3      |
| Nabayh                       | 2      |
| Mteileb                      | 2      |
| Rabieh                       | 2      |
| Qornet Chehwan               | 1      |
| Elissar                      | 1      |
| Rabwe                        | 4      |
| Beit Al Chaar                | 5      |
| Deek Al Mahdy                | 4      |
| Mazraet Yashouh              | 2      |
| Zikrit                       | 1      |
| Bekfayya                     | 5      |
| Delb                         | 1      |
| Beit Shabab                  | 1      |
| Frikeh                       | 1      |
| Qornet El Hamra              | 2      |
|                              | 2      |
| Broummana  Jouret Al Ballout | 1      |
| Qanabt Bromana               | 2      |
|                              | 1      |
| Marshaaya<br>Baabdat         | 1      |
| Beit Mery                    | 3      |
|                              |        |
| Montiverde                   | 3      |
| Qaaqour                      | 1      |
| Bteghrine                    | 1      |
| Zeghrine                     | 1      |
| Kfar Aqab                    | 1      |
| Baskinta                     | 2      |
| Others                       | 10     |

| Zgharta                       | 33     |
|-------------------------------|--------|
| Zghorta                       | 4      |
| Rasheen                       | 1      |
| Kfar Hata                     | 2      |
| Erdeh                         | 1      |
| Haref                         | 5      |
| Bshama                        | 1      |
|                               | 4      |
| Majdlayya<br>Haret Al Jdeedeh | 1      |
| Alma                          |        |
|                               | 2<br>1 |
| Aqbeh                         | 1      |
| Kfar Hawra                    |        |
| Mezyara                       | 5<br>1 |
| Haref Mezyara                 |        |
| Meryata                       | 1      |
| Others                        | 3      |
| Menyeh Dunniyyeh              | 47     |
| Deir Amar                     | 3      |
| Menyeh                        | 9      |
| Seer El Dunniyyeh             | 4      |
| Bahsa                         | 1      |
| Bqaa Sefrine                  | 1      |
| Nemrein                       | 10     |
| Beit Al Faqs                  | 5<br>2 |
| Ein Al Teeneh                 |        |
| Sfeira                        | 1      |
| Qarsita                       | 2      |
| Harf Al Siyyad                |        |
| Markabta                      | 2      |
| Bakh'oun                      | 3      |
| Others                        | 2      |
| Western Beqaa                 | 34     |
| Mashghara                     | 3      |
| Aana                          | 1      |
| Mansoura                      | 3      |
| Kamed AL Loz                  | 2      |
| Baaloul                       | 1      |
| Qaroun                        | 4      |
| Manara - Hammara              | 3      |
| Hoch Al Harimeh               | 1      |
| Jazeera                       | 1      |
| Sweiry                        | 1      |
| Suhmor                        | 1      |
| Marej                         | 4      |
| Yuhmor                        | 1      |
| Others                        | 8      |
| Rashayya                      | 9      |
| Rashayya Alwady               | 1      |
| Rashayya Al Fawka             | 1      |
| Aqbet Rashayya                | 1      |
| Dahr AL Ahmar                 | 1      |
| Yanta                         | 4      |
| Others                        | 1      |
|                               |        |