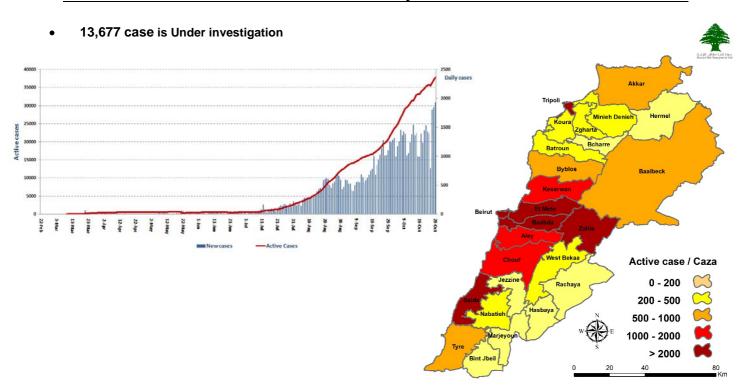

# Lebanon National Operations Room Daily Report on COVID-19

#### New in the report:

Names of laboratories that did not specify the judiciary, place of residence, or phone number for a number of positive cases, which affects tracking cases and identifying those in contact to conduct the necessary checks within the past 24 hours

| 1,9       | 33     | 77,7            | 778           | 610          | 39,123          |
|-----------|--------|-----------------|---------------|--------------|-----------------|
| New (     | Cases  | Total Cases sin | nce 21.2.2020 | Total Deaths | Total Recovered |
| 1,917     | 16     | 75,510          | 2,268         | 8            | 1,236           |
| Residents | Expats | Residents       | Expats        | New Deaths   | New Recovered   |

| 127 Deleted Status due | 1,396 Total Cases in the Health Sector  | 38,045<br>Total Active Cases      | 753<br>Hospitalized Cases | 248<br>Total Cases in ICU |
|------------------------|-----------------------------------------|-----------------------------------|---------------------------|---------------------------|
| to its recurrence      | 16<br>New Cases in the<br>Health Sector | 37,292<br>Cases in Home Isolation | 505<br>Mild Cases         | 3<br>New Cases in ICU     |

| 1,147,322<br>COVID-19 Tests since<br>21,2,2020 |                                 | Lebanon Status compared to the World | F      | 6          |
|------------------------------------------------|---------------------------------|--------------------------------------|--------|------------|
| 21.2.2                                         | 020                             | Total Cumulative                     | 77,778 | 45,064,700 |
| 941                                            | 13,934                          | Total Deaths                         | 610    | 1,183,078  |
| COVID-19 Tests<br>at Airport within            | COVID-19 tests<br>for residents | Deaths percentage                    | 0,78%  | 2.62%      |
| 24 hrs.                                        | within 24 hrs.                  | Total recoveries                     | 39,123 | 32,856,483 |

Ref: Ministry of Public Health Data