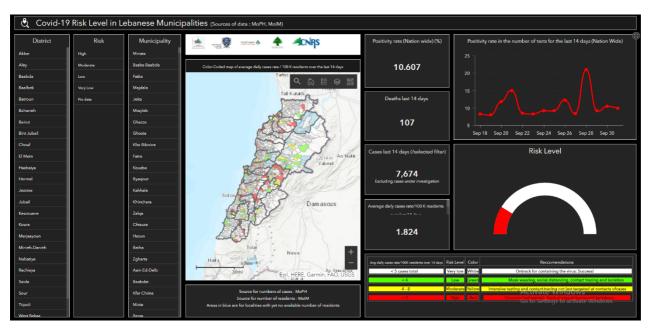

#### The Online platform to measure the level of risk of the spread of the new Corona virus

This interactive platform allows you to know the level of risk of spreading the kurna virus according to districts, based on the number of cases registered daily and the number of residents in each district. For more information on a daily basis, you can access the following link: https://bit.ly/DRM-RiskLevelInMunicipalities