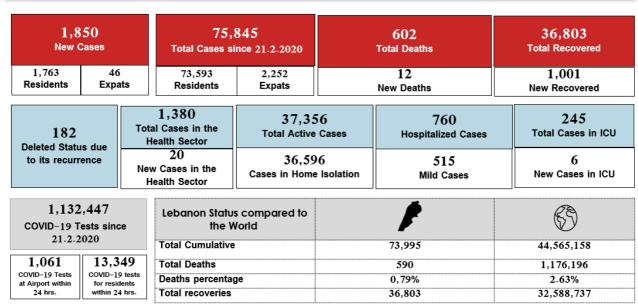

## Lebanon National Operations Room Daily Report on COVID-19

Wednesday, October 28, 2020 Report #224 Time Publis

Time Published: 10:30 PM

New in the report:

- Decisions to prevent the spread of the Corona virus.

- Names of laboratories that define the district, places, places, places or climates of reference for printing from places, places, places or climates suitable for public purposes.



Ref: Ministry of Public Health Data

### Number of Cases by Location



| Beirut           | 171 |
|------------------|-----|
| Ein Al Mreisseh  | 2   |
| Ras Beirut       | 5   |
| Rouche           | 1   |
| Hamra            | 5   |
| Mseitbeh         | 3   |
| Mar Elias        | 4   |
| Unesco           | 1   |
| Tallet Al Khayat | 3   |
| Tallet Al Drouz  | 1   |
| Mazraa           | 11  |
| Borj Abi Haidar  | 5   |
| Malaab Balady    | 1   |
|                  | 10  |
| Tariq Jdeedeh    | 10  |
| Ras El Nabaa     |     |
| Bachoura         | 1   |
| Basta Tahta      | 4   |
| Marfaa           | 1   |
| Ashrafieh        | 29  |
| Horoch           | 1   |
| Others           | 72  |
| Chouf            | 73  |
| Damour           | 1   |
| Baal Al Naameh   | 1   |
| Chhim            | 13