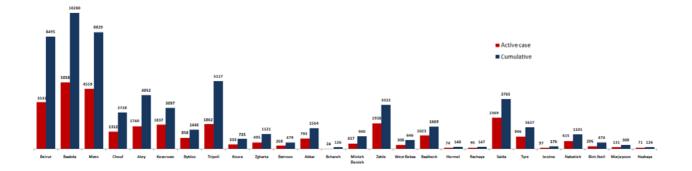

etailed results can be viewed directly at the following link http://bit.ly/covidsectordata



For more information about the isolation centers' distribution and the percentage of their occupancy, enter the following link: http://bit.ly/DRM-IsolationCentersProfiles

Note: These centers have been equipped in cooperation between the National Committee for Followup of Preventive Measures and Measures to Confront the Coronavirus and Governors and Municipalities, the United Nations Development Program, the World Health Organization, UNICEF, the Ministry of Public Health, the Syndicate of Nurses in Lebanon and the Syndicate of Specialists in Social Work.



# The percentage of positive cases out of the number of daily checks (15-28 Oct 2020)



#### **Distribution of Active Cases by Districts**







## Distribution of deaths by Governorates



## The distribution of the recorded deaths during the past 24 hours

| Hospital                | Residence | Gender | Age | Chronic |
|-------------------------|-----------|--------|-----|---------|
| AUBMC                   | Beirut    | Male   | 49  | Yes     |
| Riyyak Hospital         | Rashaya   | Male   | 49  | Yes     |
| Tal Chiha               | Zahleh    | Female | 77  | Yes     |
| Haroun                  | Matn      | Male   | 80  | Yes     |
| Heart of Jesus Hospital | Matn      | Male   | 46  | Yes     |
| Roum Hospital           | Matn      | Male   | 75  | Yes     |
| Al Mayas Hospital       | Zahleh    | Female | 74  | No      |
| RHUH                    | Baabda    | Male   | 84  | Yes     |
| Heart of Jesus Hospital | Za