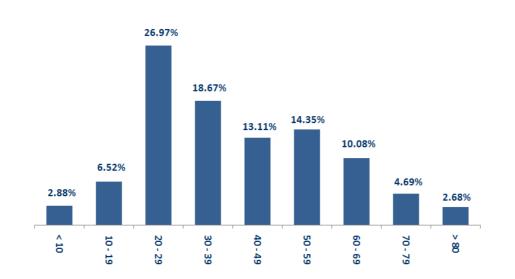

Number of individuals in home isolation and percentage of commitment to isolation

Distribution according to gender

Distribution by age