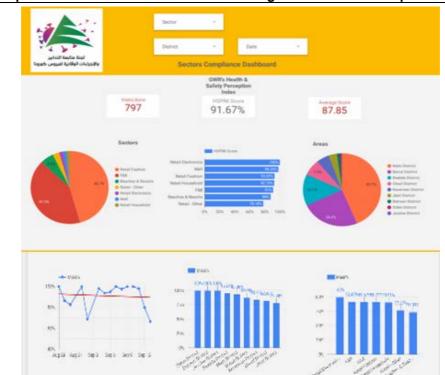

#### Online platform to track sector commitment in general mobilization procedures

Based on the recommendation issued by the National Committee for Follow-up of Preventive Measures and Measures to Confront the Coronavirus to open all sectors, provided that the general mobilization procedure (safe distance, muzzle, and hand sterilization) be applied, a special electronic platform was created that allows monitoring and measuring the percentage of commitment by various sectors on an ongoing basis.

The detailed results can be viewed directly at the following link http://bit.ly/covidsectordata

For more information about the isolation centers' distribution and the percentage of their occupancy, enter the following link: http://bit.ly/DRM-IsolationCentersProfiles