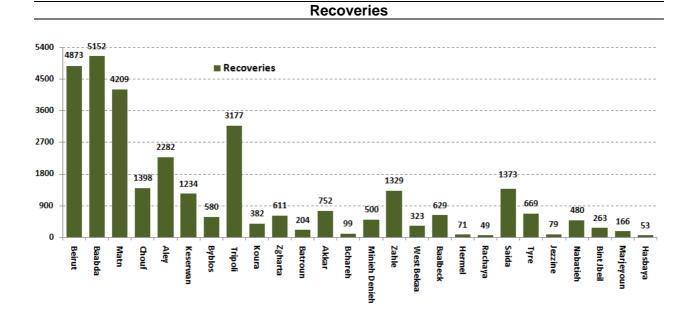

ailed results can be viewed directly at the following link http://bit.ly/covidsectordata



For more information about the isolation centers' distribution and the percentage of their occupancy, enter the following link: http://bit.ly/DRM-IsolationCentersProfiles

Note: These centers have been equipped in cooperation between the National Committee for Followup of Preventive Measures and Measures to Confront the Coronavirus and Governors and Municipalities, the United Nations Development Program, the World Health Organization, UNICEF, the Ministry of Public Health, the Syndicate of Nurses in Lebanon and the Syndicate of Specialists in Social Work.



# The percentage of positive cases out of the number of daily checks (15-28 Oct 2020)



#### **Distribution of Active Cases by Districts**







## Distribution of deaths by Governorates



## The distribution of the recorded deaths during the past 24 hours

| Hospital                | Residence | Gender | Age | Chronic |
|-------------------------|-----------|--------|-----|---------|
| AUBMC                   | Beirut    | Male   | 49  | Yes     |
| Riyyak Hospital         | Rashaya   | Male   | 49  | Yes     |
| Tal Chiha               | Zahleh    | Female | 77  | Yes     |
| Haroun                  | Matn      | Male   | 80  | Yes     |
| Heart of Jesus Hospital | Matn      | Male   | 46  | Yes     |
| Roum Hospital           | Matn      | Male   | 75  | Yes     |
| Al Mayas Hospital       | Zahleh    | Female | 74  | No      |
| RHUH                    | Baabda    | Male   | 84  | Yes     |
| Heart of Jesus Hospital | Zahl