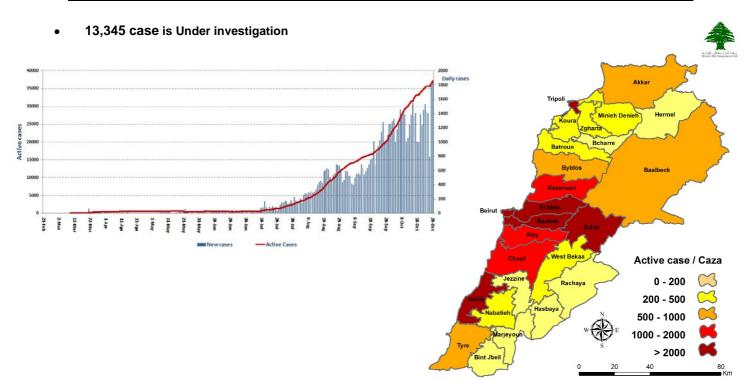

## Lebanon National Operations Room Daily Report on COVID-19

Wednesday, October 28, 2020 Report #224 Time Publis

Time Published: 10:30 PM

New in the report:

- Decisions to prevent the spread of the Corona virus.

- Names of laboratories that define the district, places, places, places or climates of reference for printing from places, places, places or climates suitable for public purposes.



Ref: Ministry of Public Health Data

### Number of Cases by Location



| Beirut           | 171 |
|------------------|-----|
| Ein Al Mreisseh  | 2   |
| Ras Beirut       | 5   |
| Rouche           | 1   |
| Hamra            | 5   |
| Mseitbeh         | 3   |
| Mar Elias        | 4   |
| Unesco           | 1   |
| Tallet Al Khayat | 3   |
| Tallet Al Drouz  | 1   |
| Mazraa           | 11  |
| Borj Abi Haidar  | 5   |
| Malaab Balady    | 1   |
|                  | 10  |
| Tariq Jdeedeh    | 10  |
| Ras El Nabaa     |     |
| Bachoura         | 1   |
| Basta Tahta      | 4   |
| Marfaa           | 1   |
| Ashrafieh        | 29  |
| Horoch           | 1   |
| Others           | 72  |
| Chouf            | 73  |
| Damour           | 1   |
| Baal Al Naameh   | 1   |
| Chhim            | 13  |
| Mazboud          | 2   |
| Ketermaya        | 4   |
| Barja