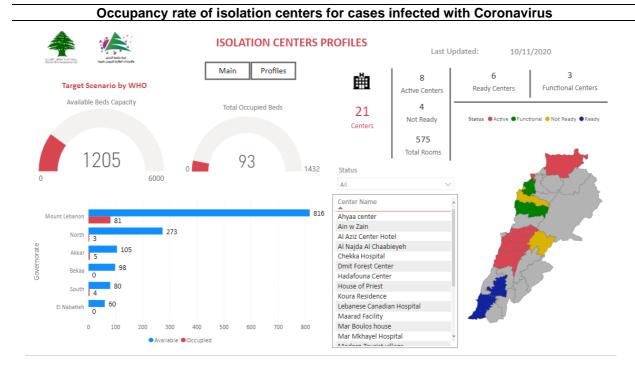

The detailed results can be viewed directly at the following link http://bit.ly/covidsectordata

For more information about the isolation centers' distribution and the percentage of their occupancy, enter the following link: http://bit.ly/DRM-IsolationCentersProfiles

Note: These centers have been equipped in cooperation between the National Committee for Followup of Preventive Measures and Measures to Confront the Coronavirus and Governors and Municipalities, the United Nations Development Program, the World Health Organization, UNICEF, the Ministry of Public Health, the Syndicate of Nurses in Lebanon and the Syndicate of Specialists in Social Work.