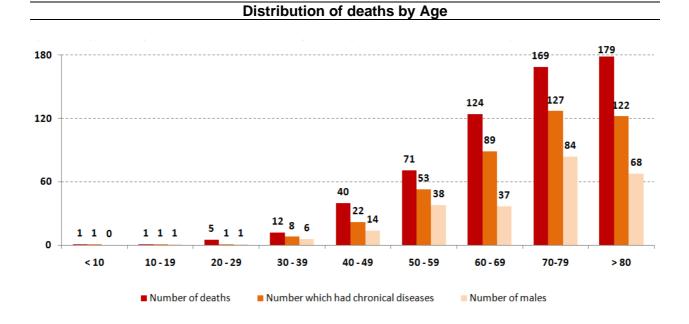

## Distribution of deaths by Governorates

## The distribution of the recorded deaths during the past 24 hours

| Hospital                | Residence | Gender | Age | Chronic |
|-------------------------|-----------|--------|-----|---------|
| AUBMC                   | Beirut    | Male   | 49  | Yes     |
| Riyyak Hospital         | Rashaya   | Male   | 49  | Yes     |
| Tal Chiha               | Zahleh    | Female | 77  | Yes     |
| Haroun                  | Matn      | Male   | 80  | Yes     |
| Heart of Jesus Hospital | Matn      | Male   | 46  | Yes     |
| Roum Hospital           | Matn      | Male   | 75  | Yes     |
| Al Mayas Hospital       | Zahleh    | Female | 74  | No      |
| RHUH                    | Baabda    | Male   | 84  | Yes     |
| Heart of Jesus Hospital | Zahleh    | Male   | 73  | Yes     |
| Mazloum Hospital        | Tripoli   | Female | 67  | Yes     |
| Riyyak Hospital         | Baalbek   | Female | 78  | Yes     |
| Saint George - Hadath   | Zahleh    | Male   | 72  | Yes     |