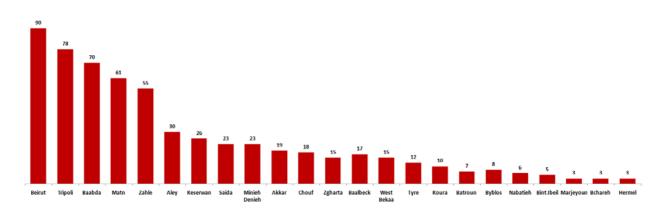

led results can be viewed directly at the following link http://bit.ly/covidsectordata



For more information about the isolation centers' distribution and the percentage of their occupancy, enter the following link: http://bit.ly/DRM-IsolationCentersProfiles

Note: These centers have been equipped in cooperation between the National Committee for Followup of Preventive Measures and Measures to Confront the Coronavirus and Governors and Municipalities, the United Nations Development Program, the World Health Organization, UNICEF, the Ministry of Public Health, the Syndicate of Nurses in Lebanon and the Syndicate of Specialists in Social Work.



# The percentage of positive cases out of the number of daily checks (15-28 Oct 2020)



#### **Distribution of Active Cases by Districts**







## Distribution of deaths by Governorates



## The distribution of the recorded deaths during the past 24 hours

| Hospital                | Residence | Gender | Age | Chronic |
|-------------------------|-----------|--------|-----|---------|
| AUBMC                   | Beirut    | Male   | 49  | Yes     |
| Riyyak Hospital         | Rashaya   | Male   | 49  | Yes     |
| Tal Chiha               | Zahleh    | Female | 77  | Yes     |
| Haroun                  | Matn      | Male   | 80  | Yes     |
| Heart of Jesus Hospital | Matn      | Male   | 46  | Yes     |
| Roum Hospital           | Matn      | Male   | 75  | Yes     |
| Al Mayas Hospital       | Zahleh    | Female | 74  | No      |
| RHUH                    | Baabda    | Male   | 84  | Yes     |
| Heart of Jesus Hospital | Zahleh