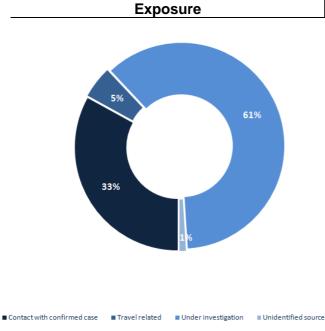

Riyyak Hospital         | Rashaya   | Male   | 49  | Yes     |
| Tal Chiha               | Zahleh    | Female | 77  | Yes     |
| Haroun                  | Matn      | Male   | 80  | Yes     |
| Heart of Jesus Hospital | Matn      | Male   | 46  | Yes     |
| Roum Hospital           | Matn      | Male   | 75  | Yes     |
| Al Mayas Hospital       | Zahleh    | Female | 74  | No      |
| RHUH                    | Baabda    | Male   | 84  | Yes     |
| Heart of Jesus Hospital | Zahleh    | Male   | 73  | Yes     |
| Mazloum Hospital        | Tripoli   | Female | 67  | Yes     |
| Riyyak Hospital         | Baalbek   | Female | 78  | Yes     |
| Saint George - Hadath   | Zahleh    | Male   | 72  | Yes     |

Number of individuals in home isolation and percentage of commitment to isolation





Distribution according to gender



Distribution by age



#### Decisions and actions taken – 10/28/2020

## Ministry of Public Health

- The Ministry of Public Health called in the meeting of the scientific committee to close neighborhoods in some major cities, including the capital Beirut, in order to prevent the outbreak of the Corona virus.

- The Ministry of Public Health confirmed that no vaccine will be imported from any country before it is officially approved by the World Health Organization

| Arriving from | Company | Flight Number | Number of Positive<br>Cases |
|---------------|---------|---------------|-----------------------------|
|               | N       | /A            |                             |
|               |         |               |