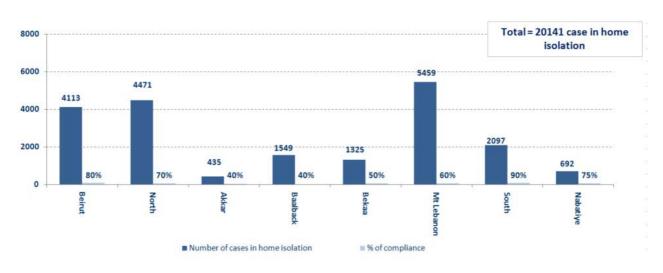

Number of individuals in home isolation and percentage of commitment to isolation

Distribution according to gender

Distribution by age