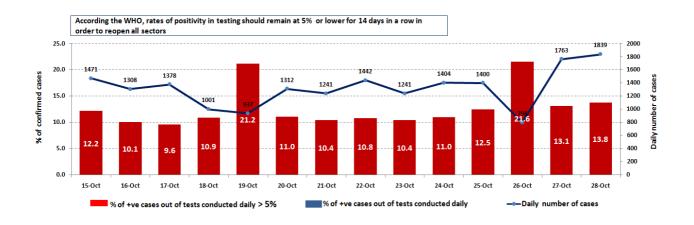

# The percentage of positive cases out of the number of daily checks (15-28 Oct 2020)