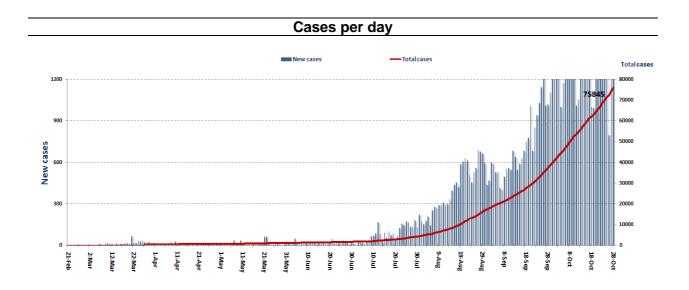

## Lebanon National Operations Room Daily Report on COVID-19

Wednesday, October 28, 2020 Report #224 Time Publis

Time Published: 10:30 PM

New in the report:

- Decisions to prevent the spread of the Corona virus.