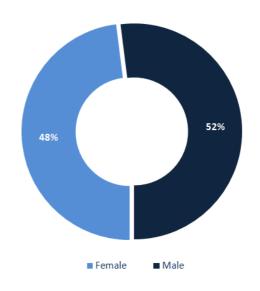

Number of individuals in home isolation and percentage of commitment to isolation

Distribution according to gender

Distribution by age