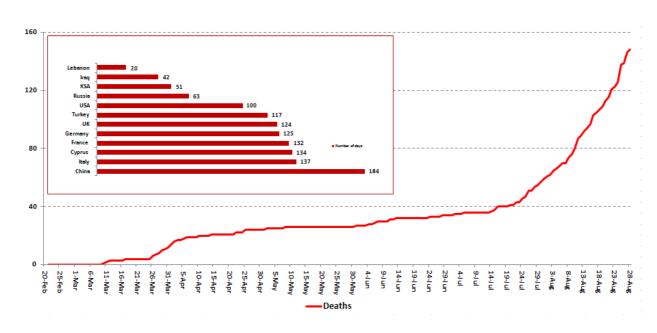

# **Distribution of deaths by Governorates**

# Comparison of the rate of doubling of the number of deaths in Lebanon with other countries (death doubling rate)

The distribution of the recorded deaths during the past 24 hours

| Hospital   | Residence  | Gender | Age | <b>Chronic Disease</b> |
|------------|------------|--------|-----|------------------------|
| Nini       | Tripoli    | Male   | 72  | Yes                    |
| Bint Jbeil | Bint Jbeil | Famale | 80  | Yes                    |