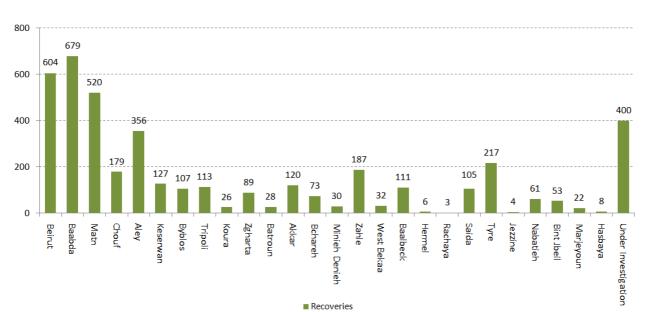

<br>Sour Bass<br>Nabateih<br>Braiqeaa                                     | 1<br>1<br>Cases<br>1<br>1<br>2          |
| Other<br>Sour Bass<br>Nabateih<br>Braiqeaa<br>Deir Zahrani                     | 1<br>1<br>Cases<br>1<br>1               |
| Other<br>Sour Bass<br>Nabateih<br>Braiqeaa<br>Deir Zahrani<br>Toul             | 1<br>1<br>Cases<br>1<br>1<br>2          |
| Other<br>Sour Bass<br>Nabateih<br>Braiqeaa<br>Deir Zahrani<br>Toul<br>Baalbeck | 1<br>1<br>Cases<br>1<br>1<br>2<br>Cases |

| Unspecified | 141 |
|-------------|-----|
| Total       | 676 |



The percentage of positive cases out of the number of daily checks (11 to 24 August 2020)



### Chronology of decisions according to number of cases





# Distribution of deaths by Age



# **Distribution of recoveries by Districts**



# **Distribution of deaths by Governorates**

# Comparison of the rate of doubling of the number of deaths in Lebanon with other countries (death doubling rate)



The distribution of the recorded deaths during the past 24 hours

| Hospital   | Residence  | Gender | Age | <b>Chronic Disease</b> |
|------------|------------|--------|-----|------------------------|
| Nini       | Tripoli    | Male   | 72  | Yes                    |
| Bint Jbeil | Bint Jbeil | Famale | 80  | Yes                    |













**Status of Cases** 



Distribution by age







# Decisions and actions taken – 28/8/2020

#### General Directorate of State Security

• Investigating and following up on suspected and positive cases and cases in home quarantine for residents and expatriates.

• Sending warnings