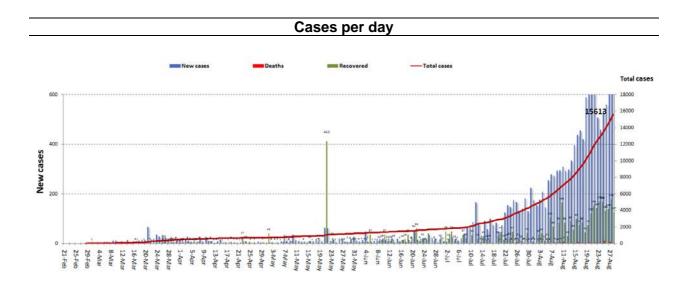

ss                                                             | 1<br>1                                  |
| Other<br>Sour Bass<br>Nabateih                                                 | 1<br>1<br>Cases                         |
| Other<br>Sour Bass<br>Nabateih<br>Braiqeaa                                     | 1<br>1<br>Cases<br>1<br>1<br>2          |
| Other<br>Sour Bass<br>Nabateih<br>Braiqeaa<br>Deir Zahrani                     | 1<br>1<br>Cases<br>1<br>1               |
| Other<br>Sour Bass<br>Nabateih<br>Braiqeaa<br>Deir Zahrani<br>Toul             | 1<br>1<br>Cases<br>1<br>1<br>2          |
| Other<br>Sour Bass<br>Nabateih<br>Braiqeaa<br>Deir Zahrani<br>Toul<br>Baalbeck | 1<br>1<br>Cases<br>1<br>1<br>2<br>Cases |

| Unspecified | 141 |
|-------------|-----|
| Total       | 676 |



The percentage of positive cases out of the number of daily checks (11 to 24 August 2020)



### Chronology of decisions according to number of cases





# Distribution of deaths by Age



# **Distribution of recoveries by Districts**



# **Distribution of deaths by Governorates**

# Comparison of the rate of doubling of the number of deaths in Lebanon with other countries (death doubling rate)



The distribution of the recorded deaths during the past 24 hours

| Hospital   | Residence  | Gender | Age | <b>Chronic Disease</b> |
|------------|------------|--------|-----|------------------------|
| Nini       | Tripoli    | Male   | 72  | Yes                    |
| Bint Jbeil | Bint Jbeil | Famale | 80  | Yes                    |













**Status of Cases** 



Distribution by age