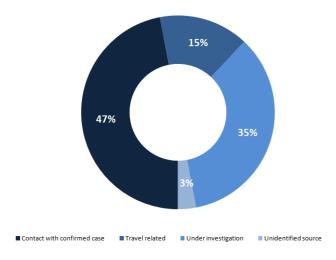

- The contacts residing in the same house with the confirmed case.
- Contact persons working in the same place of work of the confirmed case.
- Contacts who have spoken directly with a confirmed case face to face at less than 1.5 meters for more than 10 minutes.
- The Ministry announced that St. George Hospital is ready to start receiving people with COVID-19 starting next week, in implementation of the decision to convert the entire hospital into a hospital for Corona patients.