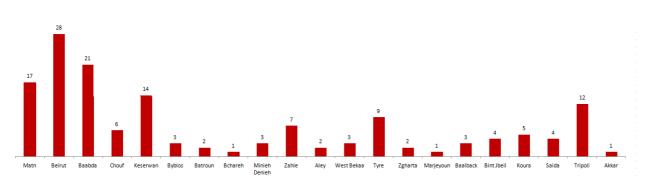

# Number of Cases by Location

#### • 3572 case is Under investigation

| Beirut             | Cases  |
|--------------------|--------|
| Ain Mraisseh       | 1      |
| Ras Beyrouth       | 1      |
| Manara             | 1      |
| Hamra              | 11     |
| Snoubra            | 1      |
| Msaitbeh           | 7      |
| Mar Elias          | 4      |
| Zarif              | 1      |
| Mazraa             | 7      |
| Borj Abou Haidar   | 5      |
| Basta Faouqa       | 6      |
| Tariq Jdideh       | 12     |
| Ras Nabaa          | 7      |
| Basta Tahta        | 3      |
| Achrafiyeh         | 34     |
| Other              | 4      |
| Baabda             | Cases  |
| Aaraiya            | 1<br>5 |
| Ain Roummaneh      | 5      |
| Baalchmay          | 1      |
| Bir Hassan         | 2      |
| Borj Brajneh       | 8      |
| Chiyah             | 3      |
| Deir Harf          | 1      |
| Hadath             | 2      |
| Haret Hreik        |        |
| Hazmiyeh           | 1      |
| Jnah               | 4      |
| Laylakeh           | 4      |
| Mreijeh            | 3<br>5 |
| Other              |        |
| Ouadi Chahrour     | 1      |
| Tahouitat Ghadir   | Cases  |
| Chouf              | 3      |
| Barja<br>Bchetfine | 1      |
| Beqaata            | 1      |
| Bourjein           | 2      |
| Daraiya            | 3      |
| Dibbiyeh           | 1      |
| Jiyeh              | 1      |
| Ketermaya          | 2      |
| Mazboud            | 2      |
| Naameh             | 3      |
| Ouadi Zayni        | 2      |
| Tripoli            | Cases  |
| Beddaoui           | 1      |
| Mina Jardins       | 12     |
| Other              | 42     |
| Trablous Qoubbeh   | 5      |
| Trablous Tabbaneh  | 9      |
| Trablous Zahriyeh  | 4      |
| Batroun            | Cases  |
| Batroun            | 1      |
| Chikka             | 1      |
|                    |        |

| Matn                                                                                                                                                                                                                                                                                                                                                                                          | Cases                                                                                                                                                            |
|-----------------------------------------------------------------------------------------------------------------------------------------------------------------------------------------------------------------------------------------------------------------------------------------------------------------------------------------------------------------------------------------------|------------------------------------------------------------------------------------------------------------------------------------------------------------------|
| Ain Kharroubeh                                                                                                                                                                                                                                                                                                                                                                                | 1                                                                                                                                                                |
| Ain Saadeh                                                                                                                                                                                                                                                                                                                                                                                    | 2                                                                                                                                                                |
| Antelias                                                                                                                                                                                                                                                                                                                                                                                      | 2                                                                                                                                                                |
| Baabdat                                                                                                                                                                                                                                                                                                                                                                                       | 1                                                                                                                                                                |
| Baouchriyeh                                                                                                                                                                                                                                                                                                                                                                                   | 6                                                                                                                                                                |
| Beit Chaar                                                                                                                                                                                                                                                                                                                                                                                    | 2                                                                                                                                                                |
| Beit Chabab                                                                                                                                                                                                                                                                                                                                                                                   | 1                                                                                                                                                                |
| Beit Meri                                                                                                                                                                                                                                                                                                                                                                                     | 1                                                                                                                                                                |
| Bhersaf                                                                                                                                                                                                                                                                                                                                                                                       | 1                                                                                                                                                                |
| Borj Hammoud                                                                                                                                                                                                                                                                                                                                                                                  | 7                                                                                                                                                                |
| Bsalim                                                                                                                                                                                                                                                                                                                                                                                        | 4                                                                                                                                                                |
| Daoura                                                                                                                                                                                                                                                                                                                                                                                        | 18                                                                                                                                                               |
| Daychouniyeh                                                                                                                                                                                                                                                                                                                                                                                  | 1                                                                                                                                                                |
| Dekouaneh                                                                                                                                                                                                                                                                                                                                                                                     | 7                                                                                                                                                                |
| Dik Mehdi                                                                                                                                                                                                                                                                                                                                                                                     | 2                                                                                                                                                                |
| Fanar                                                                                                                                                                                                                                                                                                                                                                                         | 1                                                                                                                                                                |
| Jdaidet Matn                                                                                                                                                                                                                                                                                                                                                                                  | 1                                                                                                                                                                |
| Jisr Bacha                                                                                                                                                                                                                                                                                                                                                                                    | 1                                                                                                                                                                |
| Mansouriyeh                                                                                                                                                                                                                                                                                                                                                                                   | 2                                                                                                                                                                |
| Mazraat Yachouaa                                                                                                                                                                                                                                                                                                                                                                              | 7                                                                                                                                                                |
| Nabaa                                                                                                                                                                                                                                                                                                                                                                                         | 1                                                                                                                                                                |
| Other                                                                                                                                                                                                                                                                                                                                                                                         | 2                                                                                                                                                                |
| Raboueh                                                                                                                                                                                                                                                                                                                                                                                       | 1                                                                                                                                                                |
| Raouda Baouchriyeh                                                                                                                                                                                                                                                                                                                                                                            | 2                                                                                                                                                                |
| Roumieh                                                                                                                                                                                                                                                                                                                                                                                       | 1                                                                                                                                                                |
| Sabtiyeh                                                                                                                                                                                                                                                                                                                                                                                      | 1                                                                                                                                                                |
| Sadd Baouchriyeh                                                                                                                                                                                                                                                                                                                                                                              | 2                                                                                                                                                                |
| Sinn Fil                                                                                                                                                                                                                                                                                                                                                                                      | 6                                                                                                                                                                |
|                                                                                                                                                                                                                                                                                                                                                                                               | 0                                                                                                                                                                |
|                                                                                                                                                                                                                                                                                                                                                                                               | 1                                                                                                                                                                |
| Zahriyeh<br>Zalqa                                                                                                                                                                                                                                                                                                                                                                             | 1<br>3                                                                                                                                                           |
| Zahriyeh                                                                                                                                                                                                                                                                                                                                                                                      | 1                                                                                                                                                                |
| Zahriyeh<br>Zalqa                                                                                                                                                                                                                                                                                                                                                                             | 1<br>3<br>Cases<br>5                                                                                                                                             |
| Zahriyeh<br>Zalqa<br>Aleyh                                                                                                                                                                                                                                                                                                                                                                    | 1<br>3<br>Cases                                                                                                                                                  |
| Zahriyeh<br>Zalqa<br>Aleyh<br>Aaramoun                                                                                                                                                                                                                                                                                                                                                        | 1<br>3<br>Cases<br>5<br>2<br>6                                                                                                                                   |
| Zahriyeh<br>Zalqa<br>Aleyh<br>Aaramoun<br>Bchamoun                                                                                                                                                                                                                                                                                                                                            | 1<br>3<br>Cases<br>5<br>2<br>6<br>2                                                                                                                              |
| Zahriyeh<br>Zalqa<br>Aleyh<br>Aaramoun<br>Bchamoun<br>Bmahray<br>Btater<br>Chanay                                                                                                                                                                                                                                                                                                             | 1<br>3<br>Cases<br>5<br>2<br>6<br>2<br>1                                                                                                                         |
| Zahriyeh<br>Zalqa<br>Aleyh<br>Aaramoun<br>Bchamoun<br>Bmahray<br>Btater                                                                                                                                                                                                                                                                                                                       | 1<br>3<br>5<br>2<br>6<br>2<br>1<br>6                                                                                                                             |
| Zahriyeh<br>Zalqa<br>Aleyh<br>Aaramoun<br>Bchamoun<br>Bchamoun<br>Btater<br>Dhanay<br>Choueifat Oumara<br>Aamroussiyeh                                                                                                                                                                                                                                                                        | 1<br>3<br>5<br>2<br>6<br>2<br>1<br>6<br>1<br>1                                                                                                                   |
| Zahriyeh<br>Zalqa<br>Aleyh<br>Aaramoun<br>Bchamoun<br>Bchamoun<br>Bmahray<br>Btater<br>Chanay<br>Choueifat Oumara<br>Aamroussiyeh<br>Choueifat Qoubbeh                                                                                                                                                                                                                                        | 1<br>3<br><b>Cases</b><br>5<br>2<br>6<br>2<br>1<br>6<br>1<br>1<br>1                                                                                              |
| Zahriyeh<br>Zalqa<br>Aleyh<br>Aaramoun<br>Bchamoun<br>Bmahray<br>Btater<br>Chanay<br>Choueifat Oumara<br>Aamroussiyeh<br>Choueifat Qoubbeh<br>Hay Sellom                                                                                                                                                                                                                                      | 1<br>3<br>5<br>2<br>6<br>2<br>1<br>6<br>2<br>1<br>6<br>1<br>1<br>4                                                                                               |
| Zahriyeh<br>Zalqa<br>Aleyh<br>Aaramoun<br>Bchamoun<br>Bchamoun<br>Bmahray<br>Btater<br>Chanay<br>Choueifat Oumara<br>Aamroussiyeh<br>Choueifat Qoubbeh<br>Hay Sellom<br>Kahhaleh                                                                                                                                                                                                              | 1<br>3<br>5<br>2<br>6<br>2<br>1<br>6<br>1<br>6<br>1<br>1<br>4<br>1                                                                                               |
| Zahriyeh<br>Zalqa<br>Aleyh<br>Aaramoun<br>Bchamoun<br>Bchamoun<br>Brahray<br>Btater<br>Chanay<br>Choueifat Oumara<br>Aamroussiyeh<br>Choueifat Qoubbeh<br>Hay Sellom<br>Kahhaleh                                                                                                                                                                                                              | 1<br>3<br>5<br>2<br>6<br>2<br>1<br>6<br>1<br>1<br>6<br>1<br>1<br>4<br>1<br>2                                                                                     |
| Zahriyeh<br>Zalqa<br>Aleyh<br>Aaramoun<br>Bchamoun<br>Bmahray<br>Bmahray<br>Btater<br>Chanay<br>Choueifat Oumara<br>Aamroussiyeh<br>Choueifat Qoubbeh<br>Hay Sellom<br>Hay Sellom<br>Kahhaleh<br>Khaldeh                                                                                                                                                                                      | 1<br>3<br>5<br>2<br>6<br>2<br>1<br>6<br>1<br>6<br>1<br>1<br>4<br>1<br>2<br>1                                                                                     |
| Zahriyeh<br>Zalqa<br>Aleyh<br>Aaramoun<br>Bchamoun<br>Bmahray<br>Bmahray<br>Btater<br>Chanay<br>Choueifat Oumara<br>Aamroussiyeh<br>Choueifat Qoubbeh<br>Hay Sellom<br>Hay Sellom<br>Kahhaleh<br>Khaldeh<br>Majdel Baana<br>Mecherfeh                                                                                                                                                         | 1<br>3<br>Cases<br>5<br>2<br>6<br>2<br>1<br>6<br>1<br>1<br>6<br>1<br>1<br>4<br>1<br>2<br>1<br>2                                                                  |
| Zahriyeh<br>Zalqa<br>Aleyh<br>Aaramoun<br>Bchamoun<br>Bmahray<br>Bmahray<br>Btater<br>Chanay<br>Choueifat Oumara<br>Aamroussiyeh<br>Choueifat Qoubbeh<br>Hay Sellom<br>Hay Sellom<br>Kahhaleh<br>Khaldeh                                                                                                                                                                                      | 1<br>3<br>Cases<br>5<br>2<br>6<br>2<br>1<br>6<br>1<br>1<br>4<br>1<br>2<br>1<br>2<br>1                                                                            |
| Zahriyeh<br>Zalqa<br>Aleyh<br>Aaramoun<br>Bchamoun<br>Bchamoun<br>Btater<br>Chanay<br>Choueifat Oumara<br>Aamroussiyeh<br>Choueifat Qoubbeh<br>Hay Sellom<br>Kahhaleh<br>Kahhaleh<br>Kahldeh<br>Majdel Baana<br>Mecherfeh<br>Mejdlaiya                                                                                                                                                        | 1<br>3<br>Cases<br>5<br>2<br>6<br>2<br>1<br>6<br>1<br>1<br>6<br>1<br>1<br>4<br>1<br>2<br>1<br>2<br>1<br>2                                                        |
| Zahriyeh<br>Zalqa<br>Zalqa<br>Aleyh<br>Aaramoun<br>Bchamoun<br>Bmahray<br>Btater<br>Chanay<br>Choueifat Oumara<br>Aamroussiyeh<br>Choueifat Qoubbeh<br>Hay Sellom<br>Hay Sellom<br>Kahhaleh<br>Khaldeh<br>Majdel Baana<br>Mecherfeh<br>Mejdlaiya<br>Qmatiyeh<br>Rouayssat Saoufar                                                                                                             | 1<br>3<br>Cases<br>5<br>2<br>6<br>2<br>1<br>6<br>2<br>1<br>6<br>1<br>1<br>4<br>1<br>2<br>1<br>2<br>1<br>2<br>1<br>2<br>1                                         |
| Zahriyeh<br>Zalqa<br>Zalqa<br>Aleyh<br>Aaramoun<br>Bchamoun<br>Bmahray<br>Bmahray<br>Btater<br>Chanay<br>Choueifat Oumara<br>Aamroussiyeh<br>Choueifat Qoubbeh<br>Hay Sellom<br>Hay Sellom<br>Hay Sellom<br>Kahhaleh<br>Khaldeh<br>Majdel Baana<br>Mecherfeh<br>Mejdlaiya<br>Qmatiyeh<br>Rouayssat Saoufar                                                                                    | 1<br>3<br>Cases<br>5<br>2<br>6<br>2<br>1<br>6<br>1<br>1<br>4<br>1<br>2<br>1<br>2<br>1<br>2<br>1<br>2<br>1<br>1<br>2<br>1                                         |
| Zahriyeh<br>Zalqa<br>Aleyh<br>Aaramoun<br>Bchamoun<br>Bmahray<br>Btater<br>Chanay<br>Choueifat Oumara<br>Choueifat Oumara<br>Aamroussiyeh<br>Choueifat Qoubbeh<br>Hay Sellom<br>Kahhaleh<br>Hay Sellom<br>Kahhaleh<br>Majdel Baana<br>Mecherfeh<br>Mejdlaiya<br>Qmatiyeh<br>Rouayssat Saoufar<br>Saoufar                                                                                      | 1<br>3<br>Cases<br>5<br>2<br>6<br>2<br>1<br>6<br>1<br>1<br>4<br>1<br>2<br>1<br>2<br>1<br>2<br>1<br>2<br>1<br>2<br>1<br>2<br>1<br>2<br>1<br>2<br>1                |
| Zahriyeh<br>Zalqa<br>Aleyh<br>Aaramoun<br>Bchamoun<br>Bmahray<br>Btater<br>Chanay<br>Choueifat Oumara<br>Choueifat Oumara<br>Aamroussiyeh<br>Choueifat Qoubbeh<br>Hay Sellom<br>Kahhaleh<br>Kahhaleh<br>Kahbaleh<br>Majdel Baana<br>Mecherfeh<br>Majdel Baana<br>Mecherfeh<br>Majdel Baana<br>Mecherfeh<br>Saoufar<br>Saoufar<br>Jbeil                                                        | 1<br>3<br>Cases<br>5<br>2<br>6<br>2<br>1<br>6<br>2<br>1<br>6<br>1<br>1<br>4<br>1<br>2<br>1<br>2<br>1<br>2<br>1<br>2<br>1<br>1<br>2<br>1<br>2<br>1<br>2<br>1<br>2 |
| Zahriyeh<br>Zalqa<br>Aleyh<br>Aaramoun<br>Bchamoun<br>Bchamoun<br>Bmahray<br>Btater<br>Chanay<br>Choueifat Oumara<br>Aamroussiyeh<br>Choueifat Qoubbeh<br>Hay Sellom<br>Kahhaleh<br>Kahlaeh<br>Kahlaeh<br>Kahlaeh<br>Kahlaeh<br>Majdel Baana<br>Mecherfeh<br>Mejdlaiya<br>Qmatiyeh<br>Rouayssat Saoufar<br>Saoufar<br>Jbeil<br>Bichtlida                                                      | 1<br>3<br>Cases<br>5<br>2<br>6<br>2<br>1<br>6<br>2<br>1<br>6<br>1<br>1<br>4<br>1<br>2<br>1<br>2<br>1<br>2<br>1<br>2<br>1<br>2<br>1<br>2<br>1<br>2<br>1<br>2<br>1 |
| Zahriyeh<br>Zalqa<br>Zalqa<br>Aleyh<br>Aaramoun<br>Bchamoun<br>Bmahray<br>Btater<br>Chanay<br>Choueifat Oumara<br>Aamroussiyeh<br>Choueifat Qoubbeh<br>Hay Sellom<br>Aamroussiyeh<br>Choueifat Qoubbeh<br>Majdel Baana<br>Kahhaleh<br>Majdel Baana<br>Mecherfeh<br>Majdel Baana<br>Mecherfeh<br>Mejdlaiya<br>Qmatiyeh<br>Rouayssat Saoufar<br>Saoufar<br>Jbeil<br>Bichtlida<br>Blat<br>Halate | 1<br>3<br>Cases<br>5<br>2<br>6<br>2<br>1<br>6<br>1<br>1<br>6<br>1<br>1<br>4<br>1<br>2<br>1<br>2<br>1<br>2<br>1<br>2<br>1<br>2<br>1<br>2<br>1<br>2<br>1<br>2<br>1 |
| Zahriyeh<br>Zalqa<br>Aleyh<br>Aaramoun<br>Bchamoun<br>Bchamoun<br>Bmahray<br>Btater<br>Chanay<br>Choueifat Oumara<br>Aamroussiyeh<br>Choueifat Qoubbeh<br>Hay Sellom<br>Kahhaleh<br>Kahlaeh<br>Kahlaeh<br>Kahlaeh<br>Kahlaeh<br>Majdel Baana<br>Mecherfeh<br>Mejdlaiya<br>Qmatiyeh<br>Rouayssat Saoufar<br>Saoufar<br>Jbeil<br>Bichtlida                                                      | 1<br>3<br>Cases<br>5<br>2<br>6<br>2<br>1<br>6<br>2<br>1<br>6<br>1<br>1<br>4<br>1<br>2<br>1<br>2<br>1<br>2<br>1<br>2<br>1<br>2<br>1<br>2<br>1<br>2<br>1<br>2<br>1 |

| Kesrwen           | Cases      |
|-------------------|------------|
| Aachqout          | 1          |
| Aaqaybeh          | 1          |
| Adma Oua Dafneh   | 1          |
| Adonis            | 2          |
| Bouar             | 3          |
| Jounieh Ghadir    | 2          |
| Haret Sakhr       | 1          |
| Jounieh Kaslik    | 1          |
| Jounieh Sarba     | 1          |
| Other             | 1          |
| Safra             | 5          |
| Zouk Mkayel       | 1          |
| Koura             | Cases      |
| Dahr Ain          | 1          |
| Deddeh            | 1          |
| Enfeh             | 1          |
| Majdel            | 1          |
| Other             | 1          |
| Zgharta           | Cases      |
| Ardeh             | 1          |
| Ehden             | 2          |
| Haret Faouar      | 2          |
| Miriata           | 1          |
| Other             | 2          |
| Seraal            | 1          |
| Mineh Daneih      | Cases      |
| Bakhaaoun         | 1          |
| Beit Faqs         | 2          |
| Bhannine          | 1          |
| Deir Aammar       | 1          |
| Izal              | 1          |
| Minieh            | 1<br>14    |
| Other             | 14         |
| Sfireh            | -          |
| Akkar             | Cases<br>1 |
| Aabboudiyeh       | 1          |
| Aakkar Aatiqa     | 3          |
| Berqayel<br>Halba | 1          |
| Jdaidet Qayteaa   | 4          |
| Kouachra          | 1          |
| Martmoura         | 1          |
| Rihaniyeh         | 1          |
| Tall Meaayane     | 1          |
| Zouarib           | 2          |
| Zahleh            | Cases      |
| Barr Elias        | 1          |
| Hazerta           | 1          |
| Majdel Aanjar     | 2          |
| Qabb Elias        | 16         |
| Bint Jbeil        | Cases      |
| Soultaniyeh       | 2          |
|                   |            |

| Saida                                                                          | Cases                                   |
|--------------------------------------------------------------------------------|-----------------------------------------|
| Aanqoun                                                                        | 1                                       |
| Aarab Tabbaya                                                                  | 1                                       |
| Ain Heloueh                                                                    | 1                                       |
| Ghaziyeh                                                                       | 1                                       |
| Hlaliyeh                                                                       | 2                                       |
| Kfar Melki                                                                     | 1                                       |
| Khartoum                                                                       | 1                                       |
| Merouaniyeh                                                                    | 1                                       |
| Other                                                                          | 11                                      |
| Sour                                                                           | Cases                                   |
|                                                                                |                                         |
| Baflay                                                                         | 3                                       |
| Baflay<br>Other                                                                | 3<br>1                                  |
| Other<br>Sour Bass                                                             | 1<br>1                                  |
| Other                                                                          | 1                                       |
| Other<br>Sour Bass                                                             | 1<br>1                                  |
| Other<br>Sour Bass<br>Nabateih                                                 | 1<br>1<br>Cases                         |
| Other<br>Sour Bass<br>Nabateih<br>Braiqeaa                                     | 1<br>1<br>Cases<br>1<br>1<br>2          |
| Other<br>Sour Bass<br>Nabateih<br>Braiqeaa<br>Deir Zahrani                     | 1<br>1<br>Cases<br>1<br>1               |
| Other<br>Sour Bass<br>Nabateih<br>Braiqeaa<br>Deir Zahrani<br>Toul             | 1<br>1<br>Cases<br>1<br>1<br>2          |
| Other<br>Sour Bass<br>Nabateih<br>Braiqeaa<br>Deir Zahrani<br>Toul<br>Baalbeck | 1<br>1<br>Cases<br>1<br>1<br>2<br>Cases |