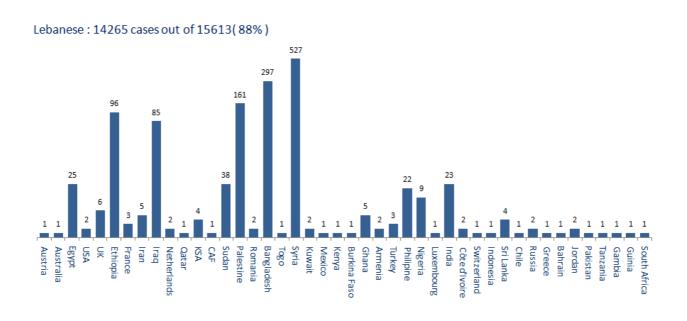

| 141 |
|-------------|-----|
| Total       | 676 |



The percentage of positive cases out of the number of daily checks (11 to 24 August 2020)



### Chronology of decisions according to number of cases





# Distribution of deaths by Age



# **Distribution of recoveries by Districts**



# **Distribution of deaths by Governorates**

# Comparison of the rate of doubling of the number of deaths in Lebanon with other countries (death doubling rate)



The distribution of the recorded deaths during the past 24 hours

| Hospital   | Residence  | Gender | Age | <b>Chronic Disease</b> |
|------------|------------|--------|-----|------------------------|
| Nini       | Tripoli    | Male   | 72  | Yes                    |
| Bint Jbeil | Bint Jbeil | Famale | 80  | Yes                    |













**Status of Cases** 



Distribution by age







# Decisions and actions taken – 28/8/2020

#### General Directorate of State Security

• Investigating and following up on suspected and positive cases and cases in home quarantine for residents and expatriates.

• Sending warnings and closing a number of violating commercial stores in the various regions.

| Beirut | South | North | Akkar | Beqaa | Nabateih | Baalbek Hermel | Mount Leb |
|--------|-------|-------|-------|-------|----------|----------------|-----------|
| 65%    | 70%   | 70%   | 49%   | 62%   | 90%      | 50%            | 50%       |

| Army |
|------|
|      |

- The army carried out patrols in different Lebanese region
- Distributing food aid in various Lebanese regions through the CIMIC Office
- Establishing