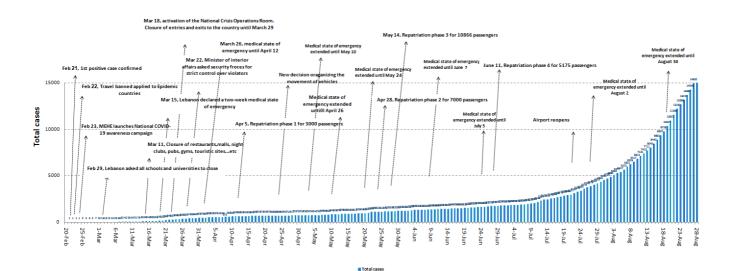

| 1<br>1<br>Cases                         |
| Other<br>Sour Bass<br>Nabateih<br>Braiqeaa                                     | 1<br>1<br>Cases<br>1<br>1<br>2          |
| Other<br>Sour Bass<br>Nabateih<br>Braiqeaa<br>Deir Zahrani                     | 1<br>1<br>Cases<br>1<br>1               |
| Other<br>Sour Bass<br>Nabateih<br>Braiqeaa<br>Deir Zahrani<br>Toul             | 1<br>1<br>Cases<br>1<br>1<br>2          |
| Other<br>Sour Bass<br>Nabateih<br>Braiqeaa<br>Deir Zahrani<br>Toul<br>Baalbeck | 1<br>1<br>Cases<br>1<br>1<br>2<br>Cases |

| Unspecified | 141 |
|-------------|-----|
| Total       | 676 |



The percentage of positive cases out of the number of daily checks (11 to 24 August 2020)



### Chronology of decisions according to number of cases





# Distribution of deaths by Age



# **Distribution of recoveries by Districts**



# **Distribution of deaths by Governorates**

# Comparison of the rate of doubling of the number of deaths in Lebanon with other countries (death doubling rate)



The distribution of the recorded deaths during the past 24 hours

| Hospital   | Residence  | Gender | Age | <b>Chronic Disease</b> |
|------------|------------|--------|-----|------------------------|
| Nini       | Tripoli    | Male   | 72  | Yes                    |
| Bint Jbeil | Bint Jbeil | Famale | 80  | Yes                    |













**Status of Cases** 



Distribution by age







# Decisions and actions taken – 28/8/2020

#### General Directorate of State Security

• Investigating and following up on suspected and positive