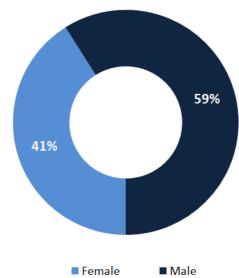

percentage of positive cases out of the number of daily checks (11 to 24 August 2020)



### Chronology of decisions according to number of cases





# Distribution of deaths by Age



# **Distribution of recoveries by Districts**



# **Distribution of deaths by Governorates**

# Comparison of the rate of doubling of the number of deaths in Lebanon with other countries (death doubling rate)



The distribution of the recorded deaths during the past 24 hours

| Hospital   | Residence  | Gender | Age | <b>Chronic Disease</b> |
|------------|------------|--------|-----|------------------------|
| Nini       | Tripoli    | Male   | 72  | Yes                    |
| Bint Jbeil | Bint Jbeil | Famale | 80  | Yes                    |













**Status of Cases** 



Distribution by age







# Decisions and actions taken – 28/8/2020

#### General Directorate of State Security

• Investigating and following up on suspected and positive cases and cases in home quarantine for residents and expatriates.

• Sending warnings and closing a number of violating commercial stores in the various regions.

| Beirut | South | North | Akkar | Beqaa | Nabateih | Baalbek Hermel | Mount Leb |
|--------|-------|-------|-------|-------|----------|----------------|-----------|
| 65%    | 70%   | 70%   | 49%   | 62%   | 90%      | 50%            | 50%       |

| Army |
|------|
|      |

- The army carried out patrols in different Lebanese region
- Distributing food aid in various Lebanese regions through the CIMIC Office
- Establishing circumstantial barriers in various regions and supporting t