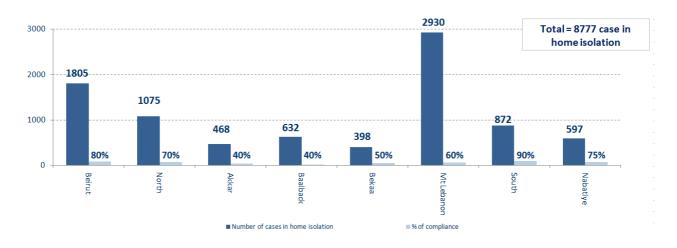

**Status of Cases** 

Distribution by age

| Beirut | South | North | Akkar | Beqaa | Nabateih | Baalbek Hermel | Mount Leb |
|--------|-------|-------|-------|-------|----------|----------------|-----------|
| 65%    | 70%   | 70%   | 49%   | 62%   | 90%      | 50%            | 50%       |