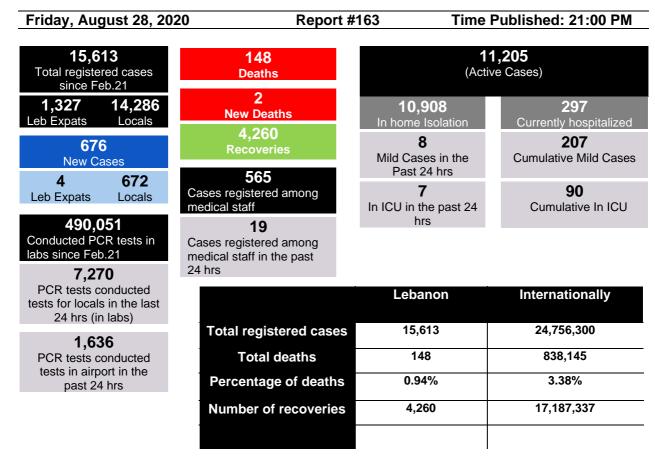

\*The Above data was last updated at 10:00 PM

# Number of Cases by Location

#### • 3572 case is Under investigation



| Beirut             | Cases  |
|--------------------|--------|
| Ain Mraisseh       | 1      |
| Ras Beyrouth       | 1      |
| Manara             | 1      |
| Hamra              | 11     |
| Snoubra            | 1      |
| Msaitbeh           | 7      |
| Mar Elias          | 4      |
| Zarif              | 1      |
| Mazraa             | 7      |
| Borj Abou Haidar   | 5      |
| Basta Faouqa       | 6      |
| Tariq Jdideh       | 12     |
| Ras Nabaa          | 7      |
| Basta Tahta        | 3      |
| Achrafiyeh         | 34     |
| Other              | 4      |
| Baabda             | Cases  |
| Aaraiya            | 1<br>5 |
| Ain Roummaneh      | 5      |
| Baa