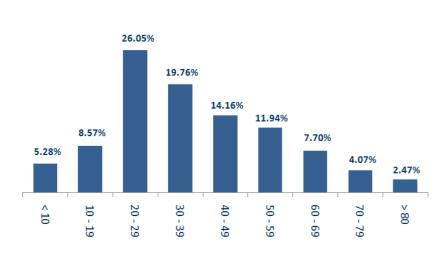

The percentage of positive cases out of the number of daily checks (11 to 24 August 2020)



### Chronology of decisions according to number of cases





# Distribution of deaths by Age



# **Distribution of recoveries by Districts**



# **Distribution of deaths by Governorates**

# Comparison of the rate of doubling of the number of deaths in Lebanon with other countries (death doubling rate)



The distribution of the recorded deaths during the past 24 hours

| Hospital   | Residence  | Gender | Age | <b>Chronic Disease</b> |
|------------|------------|--------|-----|------------------------|
| Nini       | Tripoli    | Male   | 72  | Yes                    |
| Bint Jbeil | Bint Jbeil | Famale | 80  | Yes                    |













**Status of Cases** 



Distribution by age







# Decisions and actions taken – 28/8/2020

#### General Directorate of State Security

• Investigating and following up on suspected and positive cases and cases in home quarantine for residents and expatriates.

• Sending warnings and closing a number of violating commercial stores in the various regions.

| Beirut | South | North | Akkar | Beqaa | Nabateih | Baalbek Hermel | Mount Leb |
|--------|-------|-------|-------|-------|----------|----------------|-----------|
| 65%    | 70%   | 70%   | 49%   | 62%   | 90%      | 50%            | 50%       |

| Army |
|------|
|      |

- The army carried out patrols in different Lebanese region
- Distributing food aid in various Lebanese regions through the CIMIC Office
- Establishing circumstantial barriers in various regions and supporti