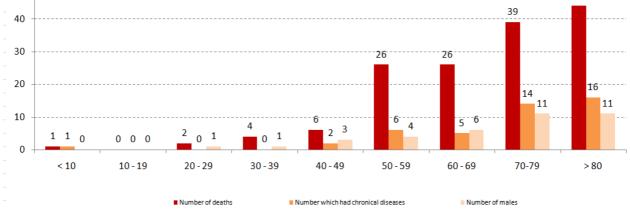

1<br>1<br>Cases                         |
| Other<br>Sour Bass<br>Nabateih<br>Braiqeaa                                     | 1<br>1<br>Cases<br>1<br>1<br>2          |
| Other<br>Sour Bass<br>Nabateih<br>Braiqeaa<br>Deir Zahrani                     | 1<br>1<br>Cases<br>1<br>1               |
| Other<br>Sour Bass<br>Nabateih<br>Braiqeaa<br>Deir Zahrani<br>Toul             | 1<br>1<br>Cases<br>1<br>1<br>2          |
| Other<br>Sour Bass<br>Nabateih<br>Braiqeaa<br>Deir Zahrani<br>Toul<br>Baalbeck | 1<br>1<br>Cases<br>1<br>1<br>2<br>Cases |

| Unspecified | 141 |
|-------------|-----|
| Total       | 676 |



The percentage of positive cases out of the number of daily checks (11 to 24 August 2020)



### Chronology of decisions according to number of cases





# Distribution of deaths by Age



# **Distribution of recoveries by Districts**



# **Distribution of deaths by Governorates**

# Comparison of the rate of doubling of the number of deaths in Lebanon with other countries (death doubling rate)



The distribution of the recorded deaths during the past 24 hours

| Hospital   | Residence  | Gender | Age | <b>Chronic Disease</b> |
|------------|------------|--------|-----|------------------------|
| Nini       | Tripoli    | Male   | 72  | Yes                    |
| Bint Jbeil | Bint Jbeil | Famale | 80  | Yes                    |













**Status of Cases** 



Distribution by age







# Decisions and actions taken – 28/8/2020

#### General Directorate of State Security

• Investigating and following up on suspected and positive cases and cases in home quarantine fo