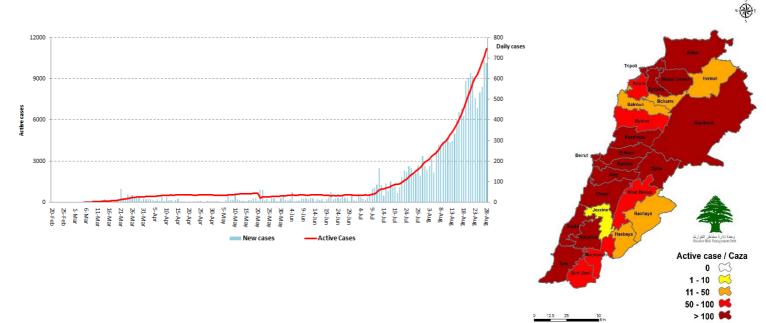

\*The Above data was last updated at 10:00 PM

# Number of Cases by Location

#### • 3572 case is Under investigation



| Beirut             | Cases  |
|--------------------|--------|
| Ain Mraisseh       | 1      |
| Ras Beyrouth       | 1      |
| Manara             | 1      |
| Hamra              | 11     |
| Snoubra            | 1      |
| Msaitbeh           | 7      |
| Mar Elias          | 4      |
| Zarif              | 1      |
| Mazraa             | 7      |
| Borj Abou Haidar   | 5      |
| Basta Faouqa       | 6      |
| Tariq Jdideh       | 12     |
| Ras Nabaa          | 7      |
| Basta Tahta        | 3      |
| Achrafiyeh         | 34     |
| Other              | 4      |
| Baabda             | Cases  |
| Aaraiya            | 1<br>5 |
| Ain Roummaneh      | 5      |
| Baalchmay          | 1      |
| Bir Hassan         | 2      |
| Borj Brajneh       | 8      |
| Chiyah             | 3