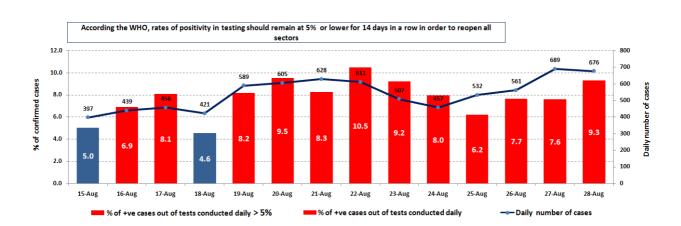

| Unspecified | 141 |
|-------------|-----|
| Total       | 676 |

The percentage of positive cases out of the number of daily checks (11 to 24 August 2020)