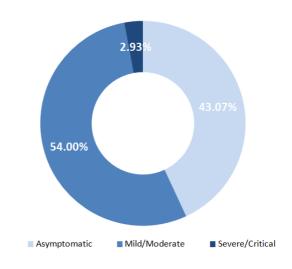

Total       | 676 |



The percentage of positive cases out of the number of daily checks (11 to 24 August 2020)



### Chronology of decisions according to number of cases





# Distribution of deaths by Age



# **Distribution of recoveries by Districts**



# **Distribution of deaths by Governorates**

# Comparison of the rate of doubling of the number of deaths in Lebanon with other countries (death doubling rate)



The distribution of the recorded deaths during the past 24 hours

| Hospital   | Residence  | Gender | Age | <b>Chronic Disease</b> |
|------------|------------|--------|-----|------------------------|
| Nini       | Tripoli    | Male   | 72  | Yes                    |
| Bint Jbeil | Bint Jbeil | Famale | 80  | Yes                    |













**Status of Cases** 



Distribution by age







# Decisions and actions taken – 28/8/2020

#### General Directorate of State Security

• Investigating and following up on suspected and positive cases and cases in home quarantine for residents and expatriates.

• Sending warnings and closing a number of violating commercial stores in the various regions.

| Beirut | South | North | Akkar | Beqaa | Nabateih | Baalbek Hermel | Mount Leb |
|--------|-------|-------|-------|-------|----------|----------------|-----------|
| 65%    | 70%   | 70%   | 49%   | 62%   | 90%      | 50%            | 50%       |

| Army |
|------|
|      |

- The army carried out patrols in different Lebanese region
- Distributing food aid in various Lebanese regions through the CIMIC Office
- Establishing circumstantial barriers in vario