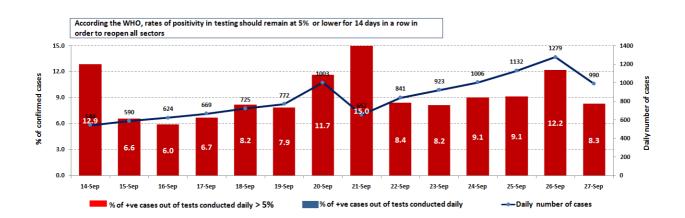

The percentage of positive cases out of the number of daily checks (14 September to 27 September 2020)