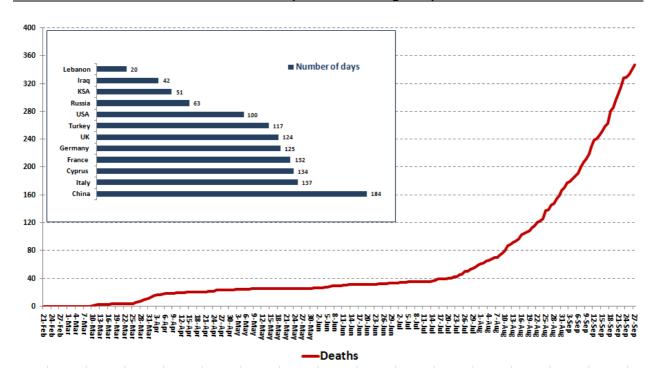

# Comparison of the rate of doubling of the number of deaths in Lebanon with other countries (death doubling rate)

The distribution of the recorded deaths during the past 24 hours

| Hospital       | Residence | Gender | Age | Chronic |
|----------------|-----------|--------|-----|---------|
| El Rasi        | Akkar     | Male   | 66  |         |
| Ftouh Keserwan | Maten     | Male   | 65  | Yes     |
| Ftouh Keserwan | Bchareh   | Female | 78  |         |
| Haykal         | Koura     | Male   | 70  | Yes     |
| Makased        | Beirut    | Male   | 70  | No      |
| Ain w Zein     | Hasbaya   | Male   | 61  | Yes     |
| AUBMC          | Beirut    | Male   | 82  | Yes     |