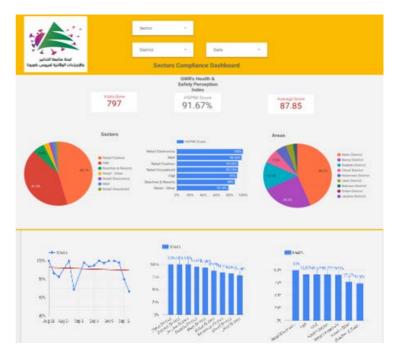

#### Online platform to track sector commitment in general mobilization procedures

Based on the recommendation issued by the National Committee for Follow-up of Preventive Measures and Measures to Confront the Coronavirus to open all sectors, provided that the general mobilization procedure (safe distance, muzzle, and hand sterilization) be applied, a special electronic platform was created that allows monitoring and measuring the percentage of commitment by various sectors on an ongoing basis.

The detailed results can be viewed directly at the following link:

http://bit.ly/covidsectordata