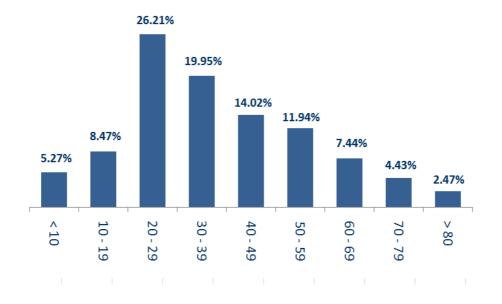

)



The distribution of the recorded deaths during the past 24 hours

| Hospital       | Residence | Gender | Age | Chronic |
|----------------|-----------|--------|-----|---------|
| El Rasi        | Akkar     | Male   | 66  |         |
| Ftouh Keserwan | Maten     | Male   | 65  | Yes     |
| Ftouh Keserwan | Bchareh   | Female | 78  |         |
| Haykal         | Koura     | Male   | 70  | Yes     |
| Makased        | Beirut    | Male   | 70  | No      |
| Ain w Zein     | Hasbaya   | Male   | 61  | Yes     |
| AUBMC          | Beirut    | Male   | 82  | Yes     |

## Distribution of cases by nationality



# Number of individuals in home isolation and percentage of commitment to isolation





■ Contact with confirmed case ■ Travel related ■ Under investigation ■ Unidentified source





The number of beds available for those infected with Coronavirus and the occupancy rate

For daily information on all the details of the bed distribution available for Covid-19 patients in the various governorates according to the hospitals

- Computer: https://gisleb.cnrs.edu.lb/portal/apps/opsdashboard/index.html#/34b32db8030d4f229fc5db9ab686cca9
- Mobile: <u>https://shorturl.at/cnqJ2</u>

#### Online platform to track sector commitment in general mobilization procedures

Based on the recommendation issued by the National Committee for Follow-up of Preventive Measures and Measures to Confront the Coronavirus to open all sectors, provided that the general mobilization procedure (safe distance, muzzle, and hand sterilization) be applied, a special electronic platform was created that a