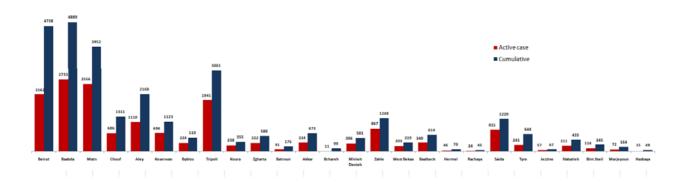

# Number of Cases by Location

| Beirut                    | Cases |
|---------------------------|-------|
| Ein El Mreiseh            | 6     |
| Ras Beirut                | 14    |
| Manara                    | 26    |
| Qoreitem                  | 5     |
| Rouche                    | 18    |
| Hamra                     | 25    |
| Mseitbeh                  | 4     |
| Mar Elias                 | 4     |
| Tallet El Khayyat         | 4     |
| Dar El Fatwa              | 2     |
| Zarif                     | 2     |
|                           | 27    |
| Mazraa<br>Dari Abi Usidar | 3     |
| Borj Abi Haidar           |       |
| Al Malaab El Baladi       | 1     |
| Tariq Jdeedeh             | 29    |
| Horch                     | 1     |
| Ras El Nabeh              | 3     |
| Basta Tahta               | 3     |
| Achrafieh                 | 20    |
| Others                    | 6     |
| Baabda                    | Cases |
| Chiah                     | 14    |
| Jnah                      | 4     |
| Ouzai                     | 5     |
| Bir Hasan                 | 7     |
| ghobeiry                  | 5     |
| Ein El Rimmeneh           | 9     |
| Furn El Chubbak           | 3     |
| Haret Hreik               | 35    |
| Borj El Brajneh           | 28    |
| Mreijeh                   | 2     |
| Tahweetet El Ghadir       | 6     |
| Baabda                    | 8     |
| Hazmieh                   | 1     |
| Hadat                     | 11    |
| Kfarshima                 | 1     |
| Rweisat Salima            | 1     |
| Mdeirej                   | 1     |
| Chbanieh                  | 1     |
| Others                    | 2     |
| Chouf                     | Cases |
| Saadiyat                  | 1     |
| Naameh                    | 2     |
| Shheem                    | 3     |
| Daraya                    | 2     |
| Ketermaya                 | 1     |
| Barja                     | 3     |
| Dibbiyyeh                 | 1     |
| Jadra                     | 2     |
| Joun                      | 1     |
| Zaarourieh                | 1     |
| Baqaata                   | 1     |
| Zaaroun                   | 1     |
| Zaarourieh                | 1     |
| Others                    | 1     |
| Jbeil                     | Cases |
| Amchit                    | 1     |
| Halat                     | 1     |
| Monsef                    | 1     |
| monser                    |       |

| Moto                                                                                                                                                                                                                                        | Casaa                                                                                             |
|---------------------------------------------------------------------------------------------------------------------------------------------------------------------------------------------------------------------------------------------|---------------------------------------------------------------------------------------------------|
| Matn                                                                                                                                                                                                                                        | Cases                                                                                             |
| Borj Hammoud                                                                                                                                                                                                                                | 9                                                                                                 |
| Nabaa                                                                                                                                                                                                                                       | 4                                                                                                 |
| Sin el Fil                                                                                                                                                                                                                                  | 4                                                                                                 |
| Horsh Tabet                                                                                                                                                                                                                                 | 1                                                                                                 |
| Jesr El Basha                                                                                                                                                                                                                               | 1                                                                                                 |
| Jdeidet El Metn                                                                                                                                                                                                                             | 4                                                                                                 |
| Bouchrieh                                                                                                                                                                                                                                   | 1                                                                                                 |
| Doura                                                                                                                                                                                                                                       | 2                                                                                                 |
| Rawda                                                                                                                                                                                                                                       | 1                                                                                                 |
| Sed El Bouchrieh                                                                                                                                                                                                                            | 1                                                                                                 |
| Sabtieh                                                                                                                                                                                                                                     | 3                                                                                                 |
| Deir Mar Roukoz                                                                                                                                                                                                                             | 1                                                                                                 |
| Dekwene                                                                                                                                                                                                                                     | 10                                                                                                |
| Antilias                                                                                                                                                                                                                                    | 2                                                                                                 |
| Jal El Dib                                                                                                                                                                                                                                  | 2                                                                                                 |
| Byaqout                                                                                                                                                                                                                                     | 3                                                                                                 |
| Dbayeh                                                                                                                                                                                                                                      | 5                                                                                                 |
| Mansourieh                                                                                                                                                                                                                                  | 1                                                                                                 |
| Fanar                                                                                                                                                                                                                                       | 5                                                                                                 |
| Ein Saadeh                                                                                                                                                                                                                                  | 3                                                                                                 |
|                                                                                                                                                                                                                                             | 3<br>1                                                                                            |
| Roumieh                                                                                                                                                                                                                                     |                                                                                                   |
| Bsalim                                                                                                                                                                                                                                      | 1                                                                                                 |
| Nabayh                                                                                                                                                                                                                                      | 2                                                                                                 |
| Mteileb                                                                                                                                                                                                                                     | 2                                                                                                 |
| Rabwe                                                                                                                                                                                                                                       | 1                                                                                                 |
| Beit Chaar                                                                                                                                                                                                                                  | 1                                                                                                 |
| Deek El Mahdi                                                                                                                                                                                                                               | 1                                                                                                 |
| Mazraet Yashouh                                                                                                                                                                                                                             | 1                                                                                                 |
| Zikrit                                                                                                                                                                                                                                      | 1                                                                                                 |
| Beit Shabab                                                                                                                                                                                                                                 | 1                                                                                                 |
| Ein El Kharroube                                                                                                                                                                                                                            | 1                                                                                                 |
| Qornet El Hamra                                                                                                                                                                                                                             | 4                                                                                                 |
| Baabdat                                                                                                                                                                                                                                     | 1                                                                                                 |
| Beit Merry                                                                                                                                                                                                                                  | 1                                                                                                 |
| Qaagour                                                                                                                                                                                                                                     | 1                                                                                                 |
| Aintoura                                                                                                                                                                                                                                    | 1                                                                                                 |
| Baskinta                                                                                                                                                                                                                                    | 2                                                                                                 |
| Aleyh                                                                                                                                                                                                                                       |                                                                                                   |
| Aleyn                                                                                                                                                                                                                                       | Cases                                                                                             |
| Amrousieh                                                                                                                                                                                                                                   | Cases                                                                                             |
| Amrousieh<br>Hav El Sillom                                                                                                                                                                                                                  | 11                                                                                                |
| Hay El Sillom                                                                                                                                                                                                                               | 11<br>8                                                                                           |
| Hay El Sillom<br>Choueifat El Qebbe                                                                                                                                                                                                         | 11<br>8<br>3                                                                                      |
| Hay El Sillom<br>Choueifat El Qebbe<br>Khalde                                                                                                                                                                                               | 11<br>8<br>3<br>3                                                                                 |
| Hay El Sillom<br>Choueifat El Qebbe<br>Khalde<br>El Oumara                                                                                                                                                                                  | 11<br>8<br>3<br>3<br>4                                                                            |
| Hay El Sillom<br>Choueifat El Qebbe<br>Khalde<br>El Oumara<br>Deir Koubel                                                                                                                                                                   | 11<br>8<br>3<br>3<br>4<br>3                                                                       |
| Hay El Sillom<br>Choueifat El Qebbe<br>Khalde<br>El Oumara<br>Deir Koubel<br>Aramoun                                                                                                                                                        | 11<br>8<br>3<br>3<br>4<br>3<br>7                                                                  |
| Hay El Sillom<br>Choueifat El Qebbe<br>Khalde<br>El Oumara<br>Deir Koubel<br>Aramoun<br>Bshamoun                                                                                                                                            | 11<br>8<br>3<br>4<br>3<br>7<br>3                                                                  |
| Hay El Sillom<br>Choueifat El Qebbe<br>Khalde<br>El Oumara<br>Deir Koubel<br>Aramoun<br>Bshamoun<br>Ein Anoub                                                                                                                               | 11<br>8<br>3<br>4<br>3<br>7<br>3<br>1                                                             |
| Hay El Sillom<br>Choueifat El Qebbe<br>Khalde<br>El Oumara<br>Deir Koubel<br>Aramoun<br>Bshamoun<br>Ein Anoub<br>Bleibel                                                                                                                    | 11<br>8<br>3<br>4<br>3<br>7<br>3<br>1<br>2                                                        |
| Hay El Sillom<br>Choueifat El Qebbe<br>Khalde<br>El Oumara<br>Deir Koubel<br>Aramoun<br>Bshamoun<br>Ein Anoub<br>Bleibel<br>Houmal                                                                                                          | 11<br>8<br>3<br>4<br>3<br>7<br>3<br>1                                                             |
| Hay El Sillom<br>Choueifat El Qebbe<br>Khalde<br>El Oumara<br>Deir Koubel<br>Aramoun<br>Bshamoun<br>Ein Anoub<br>Bleibel                                                                                                                    | 11<br>8<br>3<br>4<br>3<br>7<br>3<br>1<br>2                                                        |
| Hay El Sillom<br>Choueifat El Qebbe<br>Khalde<br>El Oumara<br>Deir Koubel<br>Aramoun<br>Bshamoun<br>Ein Anoub<br>Bleibel<br>Houmal                                                                                                          | 11<br>8<br>3<br>4<br>3<br>7<br>3<br>1<br>2<br>1                                                   |
| Hay El Sillom<br>Choueifat El Qebbe<br>Khalde<br>El Oumara<br>Deir Koubel<br>Aramoun<br>Bshamoun<br>Ein Anoub<br>Bleibel<br>Houmal<br>Aley                                                                                                  | 11<br>8<br>3<br>4<br>3<br>7<br>3<br>1<br>2<br>1<br>7                                              |
| Hay El Sillom<br>Choueifat El Qebbe<br>Khalde<br>El Oumara<br>Deir Koubel<br>Aramoun<br>Bshamoun<br>Ein Anoub<br>Bleibel<br>Houmal<br>Aley<br>Kahale                                                                                        | 11<br>8<br>3<br>4<br>3<br>7<br>3<br>1<br>2<br>1<br>7<br>4                                         |
| Hay El Sillom<br>Choueifat El Qebbe<br>Khalde<br>El Oumara<br>Deir Koubel<br>Aramoun<br>Bshamoun<br>Ein Anoub<br>Bleibel<br>Houmal<br>Aley<br>Kahale<br>Qmatieh                                                                             | 11<br>8<br>3<br>4<br>3<br>7<br>3<br>1<br>2<br>1<br>7<br>4<br>1                                    |
| Hay El Sillom<br>Choueifat El Qebbe<br>Khalde<br>El Oumara<br>Deir Koubel<br>Aramoun<br>Bshamoun<br>Ein Anoub<br>Bleibel<br>Houmal<br>Aley<br>Kahale<br>Qmatieh<br>Bkheshtayh                                                               | 11<br>8<br>3<br>4<br>3<br>7<br>3<br>1<br>2<br>1<br>7<br>4<br>1<br>1<br>1                          |
| Hay El Sillom<br>Choueifat El Qebbe<br>Khalde<br>El Oumara<br>Deir Koubel<br>Aramoun<br>Bshamoun<br>Ein Anoub<br>Bleibel<br>Houmal<br>Aley<br>Kahale<br>Qmatieh<br>Bkheshtayh<br>Kayfoun                                                    | 11<br>8<br>3<br>4<br>3<br>7<br>3<br>1<br>2<br>1<br>7<br>4<br>1<br>1<br>1<br>1                     |
| Hay El Sillom<br>Choueifat El Qebbe<br>Khalde<br>El Oumara<br>Deir Koubel<br>Aramoun<br>Bshamoun<br>Ein Anoub<br>Bleibel<br>Houmal<br>Aley<br>Kahale<br>Qmatieh<br>Bkheshtayh<br>Kayfoun<br>Kfarmatta<br>Bhamdoun                           | 11<br>8<br>3<br>4<br>3<br>7<br>3<br>1<br>2<br>1<br>7<br>4<br>1<br>1<br>1<br>1<br>1<br>1           |
| Hay El Sillom<br>Choueifat El Qebbe<br>Khalde<br>El Oumara<br>Deir Koubel<br>Aramoun<br>Bshamoun<br>Ein Anoub<br>Bleibel<br>Houmal<br>Aley<br>Kahale<br>Qmatieh<br>Bkheshtayh<br>Kayfoun<br>Kfarmatta<br>Bhamdoun<br>Majdelbaana            | 11<br>8<br>3<br>4<br>3<br>7<br>3<br>1<br>2<br>1<br>7<br>4<br>1<br>1<br>1<br>1<br>2                |
| Hay El Sillom<br>Choueifat El Qebbe<br>Khalde<br>El Oumara<br>Deir Koubel<br>Aramoun<br>Bshamoun<br>Ein Anoub<br>Bleibel<br>Houmal<br>Aley<br>Kahale<br>Qmatieh<br>Bkheshtayh<br>Kayfoun<br>Kfarmatta<br>Bhamdoun<br>Majdelbaana<br>Bedghan | 11<br>8<br>3<br>4<br>3<br>7<br>3<br>1<br>2<br>1<br>7<br>4<br>1<br>1<br>1<br>1<br>1<br>2<br>2<br>2 |
| Hay El Sillom<br>Choueifat El Qebbe<br>Khalde<br>El Oumara<br>Deir Koubel<br>Aramoun<br>Bshamoun<br>Ein Anoub<br>Bleibel<br>Houmal<br>Aley<br>Kahale<br>Qmatieh<br>Bkheshtayh<br>Kayfoun<br>Kfarmatta<br>Bhamdoun<br>Majdelbaana            | 11<br>8<br>3<br>4<br>3<br>7<br>3<br>1<br>2<br>1<br>7<br>4<br>1<br>1<br>1<br>1<br>2                |

| Zahleh                  | Cases           |
|-------------------------|-----------------|
| El Maallaqa             | 2               |
| Hoch El Oumara          | 3               |
| Ferzol                  | 2               |
| Ablah                   | 1               |
| Ksara                   | 1               |
|                         | 7               |
| Taalabaya               | 5               |
| Saadnayel               |                 |
| Qab Elias               | 9<br>1          |
| Hoch Mandara            |                 |
| Mreijat                 | 1               |
| Hoch Qaysar             | 1               |
| Bar Elias               | 26              |
| Deir Zannoun            | 1               |
| Hoch Mous-Anjar         | 2               |
| Majdel Anjar            | 1               |
| Kfar Zabad              | 5               |
| Others                  | 5               |
| Western Bekaa           | Cases           |
| Ammiq                   | 3               |
| Kamed El Loz            | 2               |
| Ghazzeh                 | 23              |
| Hoch El Hareemeh        | 1               |
| Marj                    | 1               |
| Others                  | 3               |
| Baalbak                 | Cases           |
| Baalbak                 | 2               |
| Doures                  | 1               |
| Fekha                   | 2               |
| Qaa Baalbak             | 1               |
| Beit Chama              | 8               |
| Tarayya                 | 1               |
| Nabe Sheeth             | 1               |
| Others                  | 9               |
| Hermel                  | Cases           |
| Hermel                  | 1               |
| Rashaya                 | Cases           |
| Mheidtheh               | 1               |
| Saida                   | Cases           |
| Saida El Kadeemeh       | 6               |
| Hlalieh                 | 3               |
| Haret Saida             | 4               |
| Ein El Hilwe            | 1               |
| Aabra                   | 6               |
| Ghazieh                 | 3               |
| Maghdouche              | 1               |
| Sarafand                | 1               |
| Najjarieh               | 1               |
| Others                  | _               |
|                         | 10              |
| Tyre                    | Cases<br>6      |
| Tyre<br>El Pass         | 6<br>1          |
| El Bass                 |                 |
| Jannata                 | 1               |
| Sreefa                  | 1               |
| Abbasieh                | 3               |
| Olailah                 |                 |
| Qleileh                 | 1               |
| Jezzine                 | 1<br>Cases      |
| Jezzine<br>Mrah El Hbas | 1<br>Cases<br>1 |
| Jezzine                 | 1<br>Cases      |

| Tripoli                  | Cases      |
|--------------------------|------------|
| Tal                      | 3          |
| Mohatra                  | 1          |
| Hadid                    | 1          |
| Qebbe                    | 7          |
| Zahrieh                  | 2          |
| Bsatin Trablos           | 1          |
| Mina                     | 34         |
| Bsatin El Mina           | 4          |
| Qalamoun                 | 2          |
| Beddawi                  | 14         |
| Others                   | 27         |
| Koura                    | Cases      |
| Deddeh                   | 1          |
| Anfeh                    | 2          |
| Dahr El Ein              | 3          |
| Barsa                    | 1          |
| Others                   | 3          |
| Zghorta                  | Cases      |
| Zghorta                  | 10         |
| Rasheen                  | 1          |
| Majdlayya                | 2          |
| Ehden                    | 1          |
| Aintoureen               | 1          |
| Meryata                  | 3          |
| Others                   | 4          |
| Batroun                  | Cases      |
| Thoum                    | 1          |
| Heri                     | 1          |
| Akkar<br>Akkar El Atika  | Cases<br>1 |
| Akkar El Atika<br>Bebnin | 1          |
| Jdeidet l Qaytaa         | 1          |
| Fneidek                  | 2          |
| Majdala                  | 2          |
| Freides                  | 1          |
| Menjez                   | 1          |
| Qbayyat                  | 2          |
| Others                   | 1          |
| Keserwan                 | Cases      |
| Zouk Mekhael             | 1          |
| Ghadir                   | 1          |
| Zouk Mosbeh              | 1          |
| Ajaltoun                 | 1          |
| Ghazir                   | 1          |
| Hrajel                   | 2          |
| Bcharre                  | Cases      |
| Bcharre                  | 1          |
| Menyh Duniyeh            | Cases      |
| Deir Aamar               | 1          |
| Menyeh                   | 13         |
| Bahsa                    | 1          |
| Qatteen                  | 1          |
| Bqarsouna                | 1          |
| Hakl El Azeeme           | 1          |
| Beit El Faqs             | 1          |
| Azki                     | 1          |
| Deir Nabbouh             | 1          |
|                          |            |
| Bakhoun                  | 1          |
|                          | 1<br>9     |

| Nabateih          | Cases | Bnt Jbe  | eil Cases |
|-------------------|-------|----------|-----------|
| Roumine           | 1     | Tebnin   | 1         |
| Houmine El Tahta  | 1     | Shakra   | 2         |
| Deir El Zahrani   | 2     | Haddatha | 2         |
| Harouf            | 1     | Yater    | 1         |
| Adsheet El Shkeef | 1     | Hasbayya |           |
| Aabba             | 1     | Hasbayya | 1         |