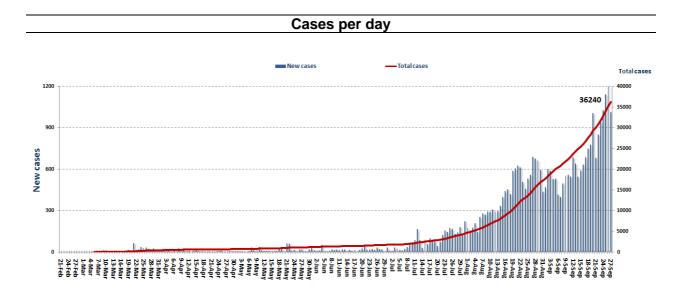

# Lebanon National Operations Room Daily Report on COVID-19

| Sunday, S                 | September                       | 27, 2020 Repo                                | ort #193 Time             | Published: 10:00 P        |
|---------------------------|---------------------------------|----------------------------------------------|---------------------------|---------------------------|
| 1,0<br>New 0              |                                 | <b>36,240</b><br>Total Cases since 21.2.2020 | 347<br>Total Deaths       | 16,089<br>Total Recovered |
| 990<br>Residents          | 22<br>Expats                    | 34,591 1,649<br>Residents Expats             | 7<br>New Deaths           | 655<br>New Recovered      |
| 96<br>Total Cas<br>Health | es in the                       | 19,804<br>Total Active Cases                 | 574<br>Hospitalized Cases | 173<br>Total Cases in ICU |
| 1<br>New Cas<br>Health    | es in the                       | 19,230<br>Cases in Home Isolation            | 401<br>Mild Cases         | 21<br>New Cases in ICU    |
| 766,<br>COVID-19 T        | lests since                     | Lebanon Status<br>compared to the World      | ¢                         | 65                        |
| 21.2.2                    | 2020                            | Total Cumulative                             | 36,240                    | 33,182,624                |
| 1,022                     | 11,914                          | Total Deaths                                 | 347                       | 1,000,350                 |
|                           | COVID-19 tests<br>for residents | Deaths percentage                            | 0,95%                     | 3,01%                     |
| 24 hrs.                   | within 24 hrs.                  | Total recoveries                             | 16,089                    | 24,507,219                |