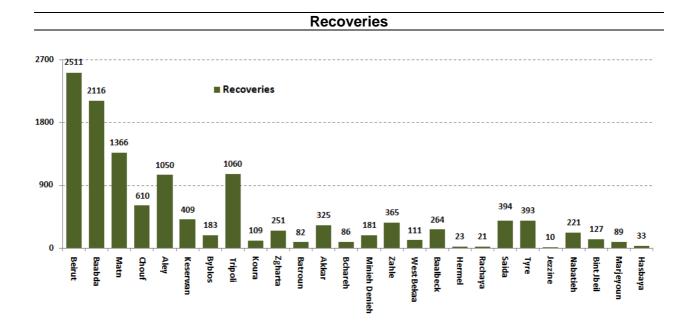

1          |
| Beit El Faqs             | 1          |
| Azki                     | 1          |
| Deir Nabbouh             | 1          |
|                          |            |
| Bakhoun                  | 1          |
|                          | 1<br>9     |

| Nabateih          | Cases | Bnt Jbe  | eil Cases |
|-------------------|-------|----------|-----------|
| Roumine           | 1     | Tebnin   | 1         |
| Houmine El Tahta  | 1     | Shakra   | 2         |
| Deir El Zahrani   | 2     | Haddatha | 2         |
| Harouf            | 1     | Yater    | 1         |
| Adsheet El Shkeef | 1     | Hasbayya |           |
| Aabba             | 1     | Hasbayya | 1         |



The percentage of positive cases out of the number of daily checks (14 September to 27 September 2020)







# Distribution of deaths by Age





# Comparison of the rate of doubling of the number of deaths in Lebanon with other countries (death doubling rate)



The distribution of the recorded deaths during the past 24 hours

| Hospital       | Residence | Gender | Age | Chronic |
|----------------|-----------|--------|-----|---------|
| El Rasi        | Akkar     | Male   | 66  |         |
| Ftouh Keserwan | Maten     | Male   | 65  | Yes     |
| Ftouh Keserwan | Bchareh   | Female | 78  |         |
| Haykal         | Koura     | Male   | 70  | Yes     |
| Makased        | Beirut    | Male   | 70  | No      |
| Ain w Zein     | Hasbaya   | Male   | 61  | Yes     |
| AUBMC          | Beirut    | Male   | 82  | Yes     |

## Distribution of cases by nationality



# Number of individuals in