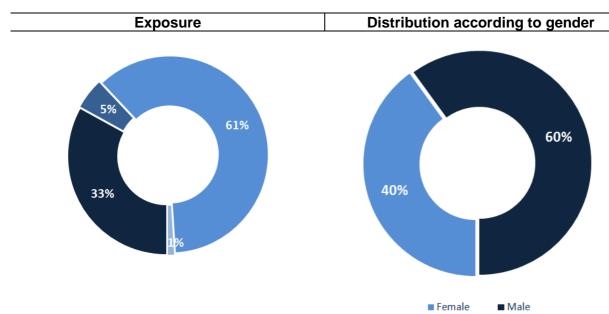

# Number of individuals in home isolation and percentage of commitment to isolation

■ Contact with confirmed case ■ Travel related ■ Under investigation ■ Unidentified source

The number of beds available for those infected with Coronavirus and the occupancy rate