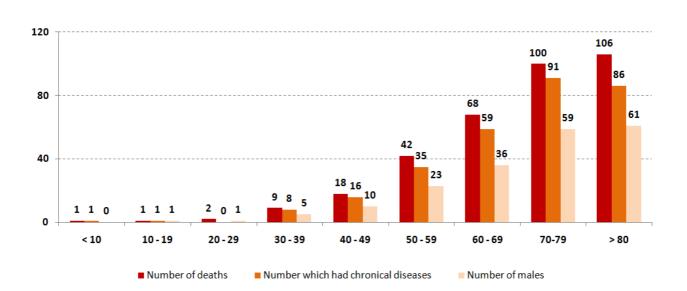

| 1          |
| Azki                     | 1          |
| Deir Nabbouh             | 1          |
|                          |            |
| Bakhoun                  | 1          |
|                          | 1<br>9     |

| Nabateih          | Cases | Bnt Jbe  | eil Cases |
|-------------------|-------|----------|-----------|
| Roumine           | 1     | Tebnin   | 1         |
| Houmine El Tahta  | 1     | Shakra   | 2         |
| Deir El Zahrani   | 2     | Haddatha | 2         |
| Harouf            | 1     | Yater    | 1         |
| Adsheet El Shkeef | 1     | Hasbayya |           |
| Aabba             | 1     | Hasbayya | 1         |



The percentage of positive cases out of the number of daily checks (14 September to 27 September 2020)







# Distribution of deaths by Age





# Comparison of the rate of doubling of the number of deaths in Lebanon with other countries (death doubling rate)



The distribution of the recorded deaths during the past 24 hours

| Hospital       | Residence | Gender | Age | Chronic |
|----------------|-----------|--------|-----|---------|
| El Rasi        | Akkar     | Male   | 66  |         |
| Ftouh Keserwan | Maten     | Male   | 65  | Yes     |
| Ftouh Keserwan | Bchareh   | Female | 78  |         |
| Haykal         | Koura     | Male   | 70  | Yes     |
| Makased        | Beirut    | Male   | 70  | No      |
| Ain w Zein     | Hasbaya   | Male   | 61  | Yes     |
| AUBMC          | Beirut    | Male   | 82  | Yes     |

## Distribution of cases by nationality



# Number of individuals in home isolation and percentage of comm