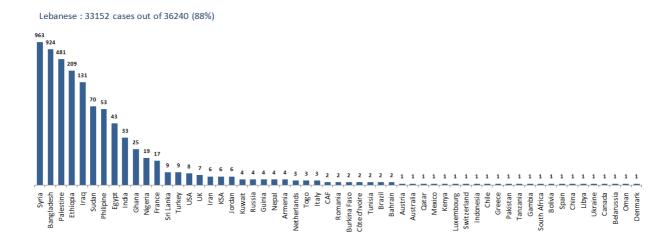

ber to 27 September 2020)







# Distribution of deaths by Age





# Comparison of the rate of doubling of the number of deaths in Lebanon with other countries (death doubling rate)



The distribution of the recorded deaths during the past 24 hours

| Hospital       | Residence | Gender | Age | Chronic |
|----------------|-----------|--------|-----|---------|
| El Rasi        | Akkar     | Male   | 66  |         |
| Ftouh Keserwan | Maten     | Male   | 65  | Yes     |
| Ftouh Keserwan | Bchareh   | Female | 78  |         |
| Haykal         | Koura     | Male   | 70  | Yes     |
| Makased        | Beirut    | Male   | 70  | No      |
| Ain w Zein     | Hasbaya   | Male   | 61  | Yes     |
| AUBMC          | Beirut    | Male   | 82  | Yes     |

## Distribution of cases by nationality



# Number of individuals in home isolation and percentage of commitment to isolation





■ Contact with confirmed case ■ Travel related ■ Under investigation ■ Unidentified source





The number of beds available for those infected with Coronavirus and the occupancy rate

For daily information on all the details of the bed distribution available for Covid-19 patients in the various governorates according to the hospitals

- Computer: https://gisleb.cnrs.edu.lb/portal/apps/opsdashboard/index.html#/34b32db8030d4f229fc5db9ab686cca9
- Mobile: <u>https://shorturl.at/cnqJ2</u>

#### Online platform to track sector commitment in general mobilization procedures

Based on the recommendation issued by the National Committee for Follow-up of Preventive Measures and Measures to Confront the Coronav