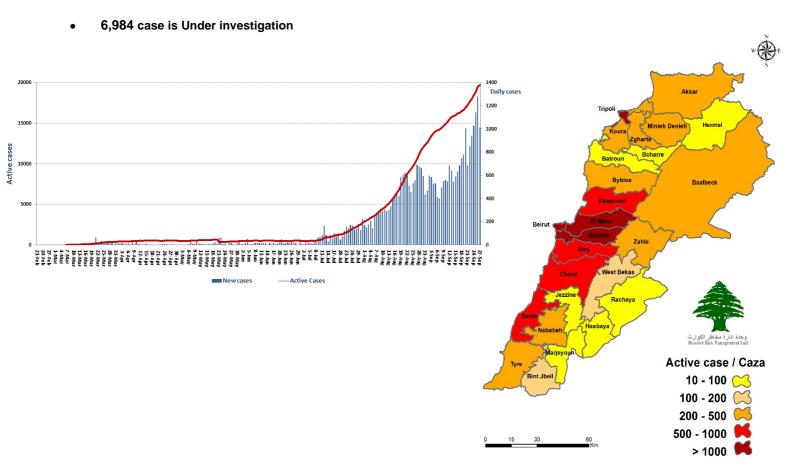

# Lebanon National Operations Room Daily Report on COVID-19

| Sunday, S                 | September                       | 27, 2020 Repo                                | ort #193 Time             | Published: 10:00 P        |
|---------------------------|---------------------------------|----------------------------------------------|---------------------------|---------------------------|
| 1,0<br>New 0              |                                 | <b>36,240</b><br>Total Cases since 21.2.2020 | 347<br>Total Deaths       | 16,089<br>Total Recovered |
| 990<br>Residents          | 22<br>Expats                    | 34,591 1,649<br>Residents Expats             | 7<br>New Deaths           | 655<br>New Recovered      |
| 96<br>Total Cas<br>Health | es in the                       | 19,804<br>Total Active Cases                 | 574<br>Hospitalized Cases | 173<br>Total Cases in ICU |
| 1<br>New Cas<br>Health    | es in the                       | 19,230<br>Cases in Home Isolation            | 401<br>Mild Cases         | 21<br>New Cases in ICU    |
| 766,<br>COVID-19 T        | lests since                     | Lebanon Status<br>compared to the World      | ¢                         | 65                        |
| 21.2.2                    | 2020                            | Total Cumulative                             | 36,240                    | 33,182,624                |
| 1,022                     | 11,914                          | Total Deaths                                 | 347                       | 1,000,350                 |
|                           | COVID-19 tests<br>for residents | Deaths percentage                            | 0,95%                     | 3,01%                     |
| 24 hrs.                   | within 24 hrs.                  | Total recoveries                             | 16,089                    | 24,507,219                |

Ref: Ministry of Public Health Data