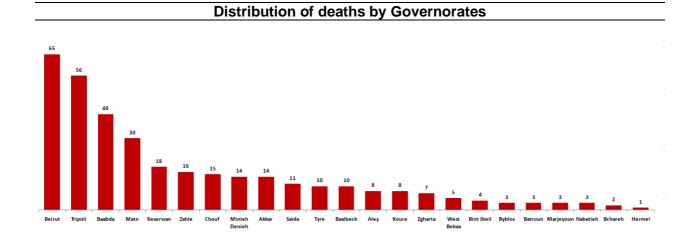

|
| Beit El Faqs             | 1          |
| Azki                     | 1          |
| Deir Nabbouh             | 1          |
|                          |            |
| Bakhoun                  | 1          |
|                          | 1<br>9     |

| Nabateih          | Cases | Bnt Jbe  | eil Cases |
|-------------------|-------|----------|-----------|
| Roumine           | 1     | Tebnin   | 1         |
| Houmine El Tahta  | 1     | Shakra   | 2         |
| Deir El Zahrani   | 2     | Haddatha | 2         |
| Harouf            | 1     | Yater    | 1         |
| Adsheet El Shkeef | 1     | Hasbayya |           |
| Aabba             | 1     | Hasbayya | 1         |



The percentage of positive cases out of the number of daily checks (14 September to 27 September 2020)







# Distribution of deaths by Age





# Comparison of the rate of doubling of the number of deaths in Lebanon with other countries (death doubling rate)



The distribution of the recorded deaths during the past 24 hours

| Hospital       | Residence | Gender | Age | Chronic |
|----------------|-----------|--------|-----|---------|
| El Rasi        | Akkar     | Male   | 66  |         |
| Ftouh Keserwan | Maten     | Male   | 65  | Yes     |
| Ftouh Keserwan | Bchareh   | Female | 78  |         |
| Haykal         | Koura     | Male   | 70  | Yes     |
| Makased        | Beirut    | Male   | 70  | No      |
| Ain w Zein     | Hasbaya   | Male   | 61  | Yes     |
| AUBMC          | Beirut    | Male   | 82  | Yes     |

## Distribution of cases by nationality



# Number of individuals in ho