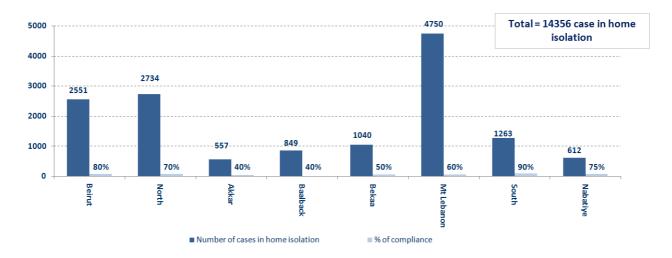

# Number of individuals in home isolation and percentage of commitment to isolation

■ Contact with confirmed case ■ Travel related ■ Under investigation ■ Unidentified source

The number of beds available for those infected with Coronavirus and the occupancy rate