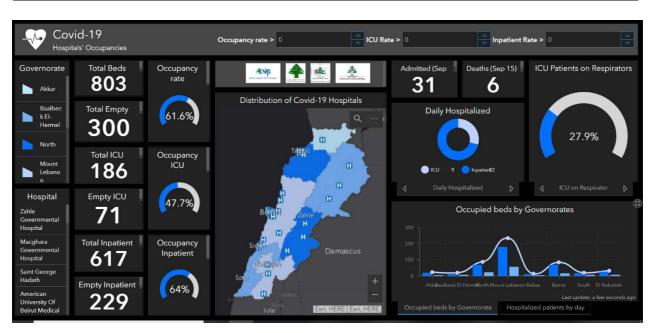

# Number of individuals in home isolation and percentage of commitment to isolation

■ Contact with confirmed case ■ Travel related ■ Under investigation ■ Unidentified source

The number of beds available for those infected with Coronavirus and the occupancy rate

For daily information on all the details of the bed distribution available for Covid-19 patients in the various governorates according to the hospitals

- Computer: https://gisleb.cnrs.edu.lb/portal/apps/opsdashboard/index.html#/34b32db8030d4f229fc5db9ab686cca9
- Mobile: <u>https://shorturl.at/cnqJ2</u>