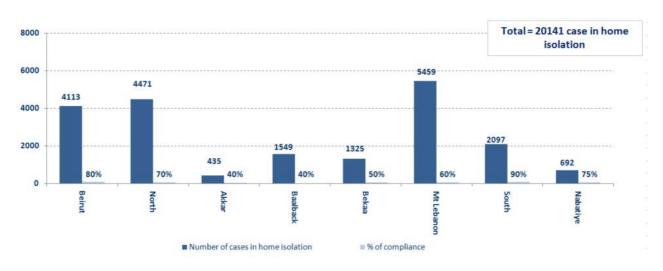

| Yes     |
| Tripoli Gov Hospital | Tripoli       | Female | 65  | Yes     |
| Tripoli Gov Hospital | Mineh Dunneih | Male   | 46  | No      |
| Tripoli Gov Hospital | Mineh Dunneih | Female | 82  | Yes     |
| Tripoli Gov Hospital | Mineh Dunneih | Male   | 56  | -       |
| Riyyak Hospital      | Zahleh        | Female | 62  | Yes     |
| Herawi Hospital      | Zahleh        | Female | 67  | No      |
| Herawi Hospital      | Zahleh        | Male   | 64  | Yes     |
| Riyyak Hospital      | Zahleh        | Male   | 79  | No      |
| Riyyak Hospital      | Zahleh        | Male   | 63  | Yes     |
| Mar Youssef Hospital | Matn          | Male   | 85  | No      |

## Distribution of deaths by Governorates

Number of individuals in home isolation and percentage of commitment to isolation





## Distribution by age



### Decisions and actions taken – 10/27/2020

### Ministry of Public Health

The Ministry of Public Health called in the meeting of the Scientific Committee to close neighborhoods in some major cities, including the capital, Beirut, in order to prevent the outbreak of the Corona virus.
The Ministry of Public Health confirmed that no vaccine will be imported from any country before it is officially approved by the World Health Organization.

- The Ministry of Public Health reported on the results of PCR tests for flights that arrived in Beirut and were conducted at the airport on 10/24/2020, where thirty-three (33) positive cases were recorded, distributed over the following flights:

| Arriving from | Company                  | Company Flight Number |    |
|--