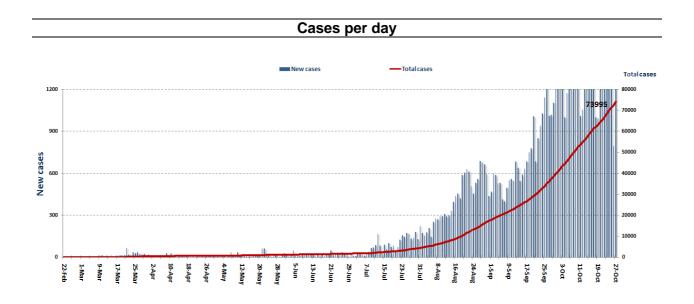

of commitment by various sectors on an ongoing basis.

The detailed results can be viewed directly at the following link: http://bit.ly/covidsectordata



Occupancy rate of isolation centers for cases infected with Coronavirus

For more information about the isolation centers' distribution and the percentage of their occupancy, enter the following link: <u>http://bit.ly/DRM-IsolationCentersProfiles</u>

Note: These centers have been equipped in cooperation between the National Committee for Follow-up of Preventive Measures and Measures to Confront the Coronavirus and Governors and Municipalities, the United Nations Development Program, the World Health Organization, UNICEF, the Ministry of Public Health, the Syndicate of Nurses in Lebanon and the Syndicate of Specialists in Social Work.





### **Distribution of Active Cases by Districts**







#### 176 180 166 126 122 .18 120 87 83 71 66 60 51 36 37 35 <sup>22</sup>\_14 <sup>12</sup> 8 6 <sup>5</sup> 1 1 1 1 0 1 1 1 0 < 10 10-19 20 - 29 30 - 39 40 - 49 50 - 59 60 - 69 70-79 > 80 Number which had chronical diseases Number of deaths Number of males

## Distribution of deaths by Age

## The distribution of the recorded deaths during the past 24 hours

| Hospital             | Residence     | Gender | Age | Chronic |
|----------------------|---------------|--------|-----|---------|
| AUBMC                | Zahleh        | Male   | 68  | Yes     |
| Tripoli Gov Hospital | Tripoli       | Female | 65  | Yes     |
| Tripoli Gov Hospital | Mineh Dunneih | Male   | 46  | No      |
| Tripoli Gov Hospital | Mineh Dunneih | Female