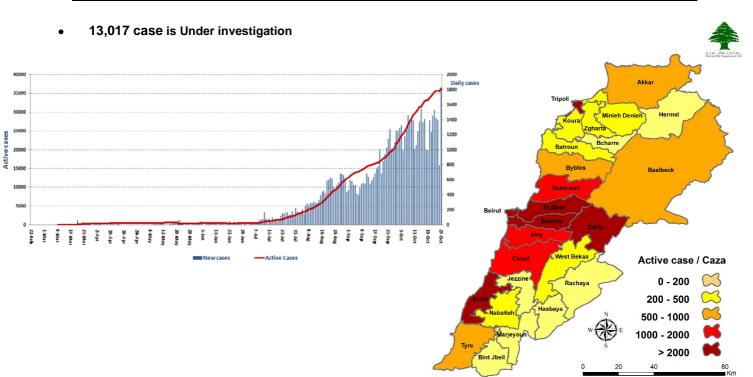

## Lebanon National Operations Room Daily Report on COVID-19



#### New in the report:

- Names of laboratories that did not specify the judiciary, place of residence, or phone number for several positive cases, which affects tracking cases and identifying those in contact to conduct the necessary checks within the past 24 hours



Ref: Ministry of Public Health Data

## Number of Cases by Location



|                                                                                                                                                                                                                                                                                                  | 238                                                                                                                                                                                                                                                                                                                                                                                                                                                                                |
|-----------------------------------