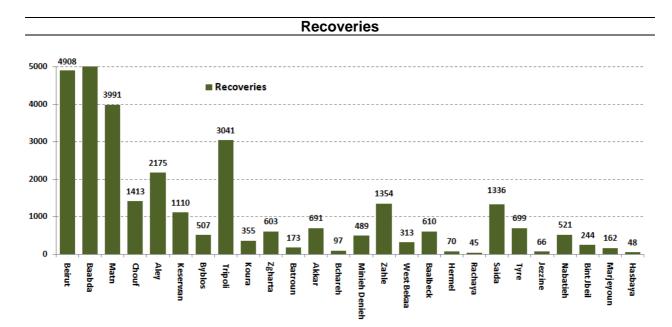

he detailed results can be viewed directly at the following link: http://bit.ly/covidsectordata



Occupancy rate of isolation centers for cases infected with Coronavirus

For more information about the isolation centers' distribution and the percentage of their occupancy, enter the following link: <u>http://bit.ly/DRM-IsolationCentersProfiles</u>

Note: These centers have been equipped in cooperation between the National Committee for Follow-up of Preventive Measures and Measures to Confront the Coronavirus and Governors and Municipalities, the United Nations Development Program, the World Health Organization, UNICEF, the Ministry of Public Health, the Syndicate of Nurses in Lebanon and the Syndicate of Specialists in Social Work.





### **Distribution of Active Cases by Districts**







#### 176 180 166 126 122 .18 120 87 83 71 66 60 51 36 37 35 <sup>22</sup>\_14 <sup>12</sup> 8 6 <sup>5</sup> 1 1 1 1 0 1 1 1 0 < 10 10-19 20 - 29 30 - 39 40 - 49 50 - 59 60 - 69 70-79 > 80 Number which had chronical diseases Number of deaths Number of males

## Distribution of deaths by Age

## The distribution of the recorded deaths during the past 24 hours

| Hospital             | Residence     | Gender | Age | Chronic |
|----------------------|---------------|--------|-----|---------|
| AUBMC                | Zahleh        | Male   | 68  | Yes     |
| Tripoli Gov Hospital | Tripoli       | Female | 65  | Yes     |
| Tripoli Gov Hospital | Mineh Dunneih | Male   | 46  | No      |
| Tripoli Gov Hospital | Mineh Dunneih | Female | 82  | Yes     |
| Tripoli Gov Hospital | Mineh Dunneih