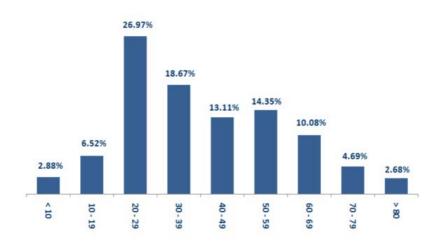

ospital | Tripoli       | Female | 65  | Yes     |
| Tripoli Gov Hospital | Mineh Dunneih | Male   | 46  | No      |
| Tripoli Gov Hospital | Mineh Dunneih | Female | 82  | Yes     |
| Tripoli Gov Hospital | Mineh Dunneih | Male   | 56  | -       |
| Riyyak Hospital      | Zahleh        | Female | 62  | Yes     |
| Herawi Hospital      | Zahleh        | Female | 67  | No      |
| Herawi Hospital      | Zahleh        | Male   | 64  | Yes     |
| Riyyak Hospital      | Zahleh        | Male   | 79  | No      |
| Riyyak Hospital      | Zahleh        | Male   | 63  | Yes     |
| Mar Youssef Hospital | Matn          | Male   | 85  | No      |

## Distribution of deaths by Governorates

Number of individuals in home isolation and percentage of commitment to isolation





## Distribution by age



### Decisions and actions taken – 10/27/2020

### Ministry of Public Health

The Ministry of Public Health called in the meeting of the Scientific Committee to close neighborhoods in some major cities, including the capital, Beirut, in order to prevent the outbreak of the Corona virus.
The Ministry of Public Health confirmed that no vaccine will be imported from any country before it is officially approved by the World Health Organization.

- The Ministry of Public Health reported on the results of PCR tests for flights that arrived in Beirut and were conducted at the airport on 10/24/2020, where thirty-three (33) positive cases were recorded, distributed over the following flights:

| Arriving from | Company                  | Company Flight Number |    |
|---------------|--------------