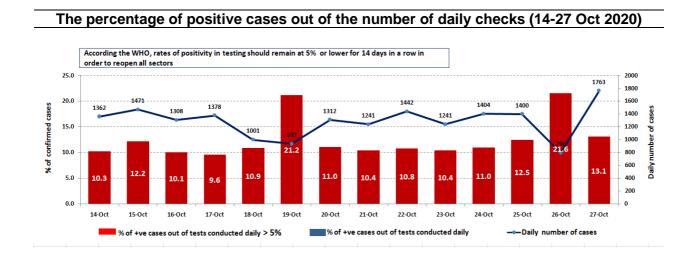

f commitment by various sectors on an ongoing basis.

The detailed results can be viewed directly at the following link: http://bit.ly/covidsectordata



Occupancy rate of isolation centers for cases infected with Coronavirus

For more information about the isolation centers' distribution and the percentage of their occupancy, enter the following link: <u>http://bit.ly/DRM-IsolationCentersProfiles</u>

Note: These centers have been equipped in cooperation between the National Committee for Follow-up of Preventive Measures and Measures to Confront the Coronavirus and Governors and Municipalities, the United Nations Development Program, the World Health Organization, UNICEF, the Ministry of Public Health, the Syndicate of Nurses in Lebanon and the Syndicate of Specialists in Social Work.





### **Distribution of Active Cases by Districts**







#### 176 180 166 126 122 .18 120 87 83 71 66 60 51 36 37 35 <sup>22</sup>\_14 <sup>12</sup> 8 6 <sup>5</sup> 1 1 1 1 0 1 1 1 0 < 10 10-19 20 - 29 30 - 39 40 - 49 50 - 59 60 - 69 70-79 > 80 Number which had chronical diseases Number of deaths Number of males

## Distribution of deaths by Age

## The distribution of the recorded deaths during the past 24 hours

| Hospital             | Residence     | Gender | Age | Chronic |
|----------------------|---------------|--------|-----|---------|
| AUBMC                | Zahleh        | Male   | 68  | Yes     |
| Tripoli Gov Hospital | Tripoli       | Female | 65  | Yes     |
| Tripoli Gov Hospital | Mineh Dunneih | Male   | 46  | No      |
| Tripoli Gov Hospital | Mineh Dunneih | Female |