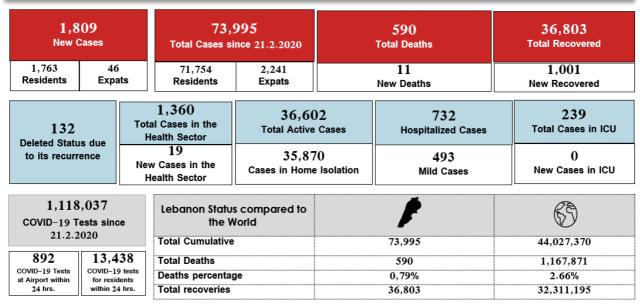

## Lebanon National Operations Room Daily Report on COVID-19



#### New in the report:

- Names of laboratories that did not specify the judiciary, place of residence, or phone number for several positive cases, which affects tracking cases and identifying those in contact to conduct the necessary checks within the past 24 hours



Ref: Ministry of Public Health Data

## Number of Cases by Location



|                                                                                                                                                                                                                                                                                                  | 238