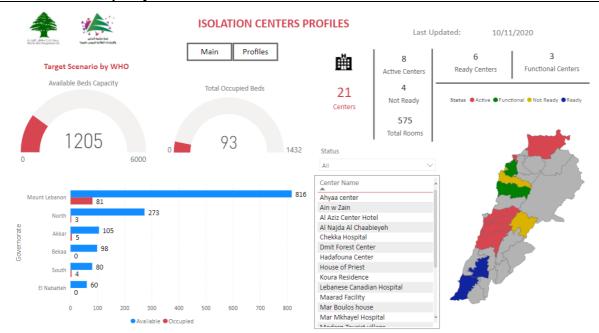

ber of cases registered daily and the number of residents in each district. For more information on a daily basis, you can access the following link: <u>https://bit.ly/DRM-RiskLevelInMunicipalities</u>



Online platform to track sector commitment in general mobilization procedures

Based on the recommendation issued by the National Committee for Follow-up of Preventive Measures and Measures to Confront the Coronavirus to open all sectors, provided that the general mobilization procedure (safe distance, muzzle, and hand sterilization) be applied, a special electronic platform was created that allows monitoring and measuring the percentage of commitment by various sectors on an ongoing basis.

The detailed results can be viewed directly at the following link: http://bit.ly/covidsectordata



Occupancy rate of isolation centers for cases infected with Coronavirus

For more information about the isolation centers' distribution and the percentage of their occupancy, enter the following link: <u>http://bit.ly/DRM-IsolationCentersProfiles</u>

Note: These centers have been equipped in cooperation between the National Committee for Follow-up of Preventive Measures and Measures to Confront the Coronavirus and Governors and Municipalities, the United Nations Development Program, the World Health Organization, UNICEF, the Ministry of Public Health, the Syndicate of Nurses in Lebanon and the Syndicate of Specialists in Social Work.





### **Distribution of Active Cases by Districts**







#### 176 180 166 126 122 .18 120 87 83 71 66 60 51 36 37 35 <sup>22</sup>\_14 <sup>12</sup> 8