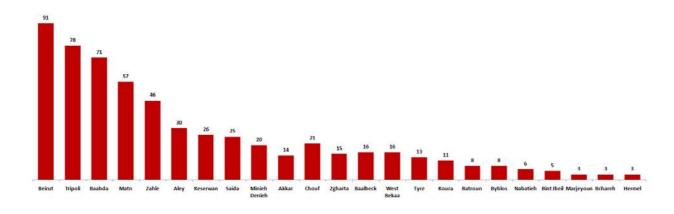

detailed results can be viewed directly at the following link: http://bit.ly/covidsectordata



Occupancy rate of isolation centers for cases infected with Coronavirus

For more information about the isolation centers' distribution and the percentage of their occupancy, enter the following link: <u>http://bit.ly/DRM-IsolationCentersProfiles</u>

Note: These centers have been equipped in cooperation between the National Committee for Follow-up of Preventive Measures and Measures to Confront the Coronavirus and Governors and Municipalities, the United Nations Development Program, the World Health Organization, UNICEF, the Ministry of Public Health, the Syndicate of Nurses in Lebanon and the Syndicate of Specialists in Social Work.





### **Distribution of Active Cases by Districts**







#### 176 180 166 126 122 .18 120 87 83 71 66 60 51 36 37 35 <sup>22</sup>\_14 <sup>12</sup> 8 6 <sup>5</sup> 1 1 1 1 0 1 1 1 0 < 10 10-19 20 - 29 30 - 39 40 - 49 50 - 59 60 - 69 70-79 > 80 Number which had chronical diseases Number of deaths Number of males

## Distribution of deaths by Age

## The distribution of the recorded deaths during the past 24 hours

| Hospital             | Residence     | Gender | Age | Chronic |
|----------------------|---------------|--------|-----|---------|
| AUBMC                | Zahleh        | Male   | 68  | Yes     |
| Tripoli Gov Hospital | Tripoli       | Female | 65  | Yes     |
| Tripoli Gov Hospital | Mineh Dunneih | Male   | 46  | No      |
| Tripoli Gov Hospital | Mineh Dunneih | Female | 82  | Yes     |
| Tripoli Gov Hospital | Mineh Dunneih |