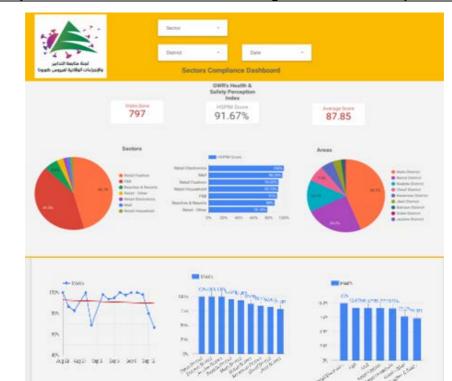

|     | Abba            | 1  |                  |
|                  |    |                  |     |                 |    |                  |

Others

\*228 Cases under verification due to the failure of several laboratories to provide the Ministry of Public Health with information about housing or the phone number of infected cases.

Ansar Others



#### The Online platform to measure the level of risk of the spread of the new Corona virus

This interactive platform allows you to know the level of risk of spreading the kurna virus according to districts, based on the number of cases registered daily and the number of residents in each district. For more information on a daily basis, you can access the following link: <u>https://bit.ly/DRM-RiskLevelInMunicipalities</u>



Online platform to track sector commitment in general mobilization procedures

Based on the recommendation issued by the National Committee for Follow-up of Preventive Measures and Measures to Confront the Coronavirus to open all sectors, provided that the general mobilization procedure (safe distance, muzzle, and hand sterilization) be applied, a special electronic platform was created that allows monitoring and measuring the percentage of commitment by various sectors on an ongoing basis.

The detailed results can be viewed directly at the following link: http://bit.ly/covidsectordata



Occupancy rate of isolation centers for cases infected with Coronavirus

For more information about the isolation centers' distribution and the percentage of their occupancy, enter the following link: