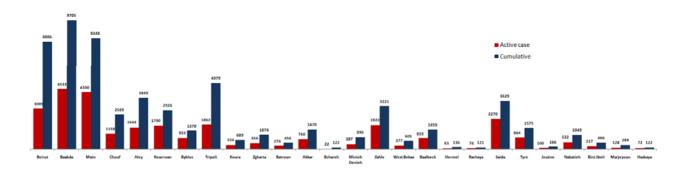

## Number of Cases by Location

|                                                                                                                                                                                                                                                                                                  | 238                                                                                                                                                                                                                                                                                                                                                                                                                                                                                |
|--------------------------------------------------------------------------------------------------------------------------------------------------------------------------------------------------------------------------------------------------------------------------------------------------|------------------------------------------------------------------------------------------------------------------------------------------------------------------------------------------------------------------------------------------------------------------------------------------------------------------------------------------------------------------------------------------------------------------------------------------------------------------------------------|
| Beirut<br>Ein Al Mreisseh                                                                                                                                                                                                                                                                        | 238<br>5                                                                                                                                                                                                                                                                                                                                                                                                                                                                           |
| AUB                                                                                                                                                                                                                                                                                              | 2                                                                                                                                                                                                                                                                                                                                                                                                                                                                                  |
| Ras Beirut                                                                                                                                                                                                                                                                                       | 14                                                                                                                                                                                                                                                                                                                                                                                                                                                                                 |
| Manara                                                                                                                                                                                                                                                                                           | 2                                                                                                                                                                                                                                                                                                                                                                                                                                                                                  |
| Qoreitem                                                                                                                                                                                                                                                                                         | 2                                                                                                                                                                                                                                                                                                                                                                                                                                                                                  |
| Rouche                                                                                                                                                                                                                                                                                           | 21                                                                                                                                                                                                                                                                                                                                                                                                                                                                                 |
| Hamra                                                                                                                                                                                                                                                                                            | 10                                                                                                                                                                                                                                                                                                                                                                                                                                                                                 |
| Mseitbeh                                                                                                                                                                                                                                                                                         | 10                                                                                                                                                                                                                                                                                                                                                                                                                                                                                 |
| Mar Elias                                                                                                                                                                                                                                                                                        | 2                                                                                                                                                                                                                                                                                                                                                                                                                                                                                  |
| Unesco                                                                                                                                                                                                                                                                                           | 1                                                                                                                                                                                                                                                                                                                                                                                                                                                                                  |
| Tallet El Khayat                                                                                                                                                                                                                                                                                 | 5                                                                                                                                                                                                                                                                                                                                                                                                                                                                                  |
| Dar Al Fatwa                                                                                                                                                                                                                                                                                     | 1                                                                                                                                                                                                                                                                                                                                                                                                                                                                                  |
| Sanayeh                                                                                                                                                                                                                                                                                          | 1                                                                                                                                                                                                                                                                                                                                                                                                                                                                                  |
| Zarif                                                                                                                                                                                                                                                                                            | 4                                                                                                                                                                                                                                                                                                                                                                                                                                                                                  |
| Mazraa                                                                                                                                                                                                                                                                                           | 9                                                                                                                                                                                                                                                                                                                                                                                                                                                                                  |
| Borj Abi Haidar                                                                                                                                                                                                                                                                                  | 12                                                                                                                                                                                                                                                                                                                                                                                                                                                                                 |
| Basta Fawka                                                                                                                                                                                                                                                                                      | 1                                                                                                                                                                                                                                                                                                                                                                                                                                                                                  |
| Tariq Jdeedeh                                                                                                                                                                                                                                                                                    | 18                                                                                                                                                                                                                                                                                                                                                                                                                                                                                 |
| Ras El Nabaa                                                                                                                                                                                                                                                                                     | 15                                                                                                                                                                                                                                                                                                                                                                                                                                                                                 |
| Bachoura                                                                                                                                                                                                                                                                                         | 2                                                                                                                                                                                                                                                                                                                                                                                                                                                                                  |
| Basta Tahta                                                                                                                                                                                                                                                                                      | 6                                                                                                                                                                                                                                                                                                                                                                                                                                                                                  |
| Marfaa                                                                                                                                                                                                                                                                                           | 1                                                                                                                                                                                                                                                                                                                                                                                                                                                                                  |
| Jeitawy                                                                                                                                                                                                                                                                                          | 2                                                                                                                                                                                                                                                                                                                                                                                                                                                                                  |
| Michael Al Nahr                                                                                                                                                                                                                                                                                  | 1                                                                                                                                                                                                                                                                                                                                                                                                                                                                                  |
| Ashrafieh                                                                                                                                                                                                                                                                                        | 19                                                                                                                                                                                                                                                                                                                                                                                                                                                                                 |
| Others                                                                                                                                                                                                                                                                                           | 72                                                                                                                                                                                                                                                                                                                                                                                                                                                                                 |
|                                                                                                                                                                                                                                                                                                  |                                                                                                                                                                                                                                                                                                                                                                                                                                                                                    |
| Aley                                                                                                                                                                                                                                                                                             | 125                                                                                                                                                                                                                                                                                                                                                                                                                                                                                |
| Aley<br>AL Amorousieh                                                                                                                                                                                                                                                                            | 125<br>11                                                                                                                                                                                                                                                                                                                                                                                                                                                                          |
| ,                                                                                                                                                                                                                                                                                                |                                                                                                                                                                                                                                                                                                                                                                                                                                                                                    |
| AL Amorousieh                                                                                                                                                                                                                                                                                    | 11                                                                                                                                                                                                                                                                                                                                                                                                                                                                                 |
| AL Amorousieh<br>Hay El Sillom                                                                                                                                                                                                                                                                   | 11<br>22                                                                                                                                                                                                                                                                                                                                                                                                                                                                           |
| AL Amorousieh<br>Hay El Sillom<br>Haret Al Amrousieh                                                                                                                                                                                                                                             | 11<br>22<br>1                                                                                                                                                                                                                                                                                                                                                                                                                                                                      |
| AL Amorousieh<br>Hay El Sillom<br>Haret Al Amrousieh<br>Khaldeh                                                                                                                                                                                                                                  | 11<br>22<br>1<br>5                                                                                                                                                                                                                                                                                                                                                                                                                                                                 |
| AL Amorousieh<br>Hay El Sillom<br>Haret Al Amrousieh<br>Khaldeh<br>Al Oumara                                                                                                                                                                                                                     | 11<br>22<br>1<br>5<br>19                                                                                                                                                                                                                                                                                                                                                                                                                                                           |
| AL Amorousieh<br>Hay El Sillom<br>Haret Al Amrousieh<br>Khaldeh<br>Al Oumara<br>Deir Qoubel                                                                                                                                                                                                      | 11<br>22<br>1<br>5<br>19<br>1                                                                                                                                                                                                                                                                                                                                                                                                                                                      |
| AL Amorousieh<br>Hay El Sillom<br>Haret Al Amrousieh<br>Khaldeh<br>Al Oumara<br>Deir Qoubel<br>Aramoun                                                                                                                                                                                           | 11<br>22<br>1<br>5<br>19<br>1<br>19                                                                                                                                                                                                                                                                                                                                                                                                                                                |
| AL Amorousieh<br>Hay El Sillom<br>Haret Al Amrousieh<br>Khaldeh<br>Al Oumara<br>Deir Qoubel<br>Aramoun<br>Mouwenseh                                                                                                                                                                              | 11<br>22<br>1<br>5<br>19<br>1<br>19<br>19<br>19<br>1                                                                                                                                                                                                                                                                                                                                                                                                                               |
| AL Amorousieh<br>Hay El Sillom<br>Haret Al Amrousieh<br>Khaldeh<br>Al Oumara<br>Deir Qoubel<br>Aramoun<br>Mouwenseh<br>Bshamoun                                                                                                                                                                  | 11<br>22<br>1<br>5<br>19<br>1<br>19<br>19<br>1<br>11                                                                                                                                                                                                                                                                                                                                                                                                                               |
| AL Amorousieh<br>Hay El Sillom<br>Haret Al Amrousieh<br>Khaldeh<br>Al Oumara<br>Deir Qoubel<br>Aramoun<br>Mouwenseh<br>Bshamoun<br>Ein Anoub                                                                                                                                                     | 11<br>22<br>1<br>5<br>19<br>1<br>19<br>1<br>19<br>1<br>11<br>11<br>1                                                                                                                                                                                                                                                                                                                                                                                                               |
| AL Amorousieh<br>Hay El Sillom<br>Haret Al Amrousieh<br>Khaldeh<br>Al Oumara<br>Deir Qoubel<br>Aramoun<br>Mouwenseh<br>Bshamoun<br>Ein Anoub<br>Bleibel                                                                                                                                          | 11<br>22<br>1<br>5<br>19<br>1<br>1<br>19<br>1<br>1<br>1<br>1<br>1<br>1<br>3                                                                                                                                                                                                                                                                                                                                                                                                        |
| AL Amorousieh<br>Hay El Sillom<br>Haret Al Amrousieh<br>Khaldeh<br>Al Oumara<br>Deir Qoubel<br>Aramoun<br>Mouwenseh<br>Bshamoun<br>Ein Anoub<br>Bleibel<br>Bsous                                                                                                                                 | 11<br>22<br>1<br>5<br>19<br>1<br>19<br>1<br>19<br>1<br>11<br>11<br>1<br>1<br>1                                                                                                                                                                                                                                                                                                                                                                                                     |
| AL Amorousieh<br>Hay El Sillom<br>Haret Al Amrousieh<br>Khaldeh<br>Al Oumara<br>Deir Qoubel<br>Aramoun<br>Mouwenseh<br>Bshamoun<br>Ein Anoub<br>Bleibel<br>Bsous<br>Aley                                                                                                                         | 11<br>22<br>1<br>5<br>19<br>1<br>19<br>1<br>1<br>11<br>1<br>1<br>1<br>1<br>3<br>2<br>3                                                                                                                                                                                                                                                                                                                                                                                             |
| AL Amorousieh<br>Hay El Sillom<br>Haret Al Amrousieh<br>Khaldeh<br>Al Oumara<br>Deir Qoubel<br>Aramoun<br>Mouwenseh<br>Bshamoun<br>Ein Anoub<br>Bleibel<br>Bsous<br>Aley<br>Dahr El Wahsh                                                                                                        | 11<br>22<br>1<br>5<br>19<br>1<br>1<br>19<br>1<br>1<br>1<br>1<br>1<br>1<br>1<br>1<br>3<br>2                                                                                                                                                                                                                                                                                                                                                                                         |
| AL Amorousieh<br>Hay El Sillom<br>Haret Al Amrousieh<br>Khaldeh<br>Al Oumara<br>Deir Qoubel<br>Aramoun<br>Mouwenseh<br>Bshamoun<br>Ein Anoub<br>Bleibel<br>Bsous<br>Aley<br>Dahr El Wahsh<br>Kahale                                                                                              | 11<br>22<br>1<br>5<br>19<br>1<br>19<br>1<br>1<br>11<br>1<br>1<br>1<br>1<br>3<br>2<br>3                                                                                                                                                                                                                                                                                                                                                                                             |
| AL Amorousieh<br>Hay El Sillom<br>Haret Al Amrousieh<br>Khaldeh<br>Al Oumara<br>Deir Qoubel<br>Aramoun<br>Mouwenseh<br>Bshamoun<br>Ein Anoub<br>Bleibel<br>Bsous<br>Aley<br>Dahr El Wahsh<br>Kahale<br>Qmatieh                                                                                   | 11<br>22<br>1<br>5<br>19<br>1<br>19<br>1<br>1<br>1<br>1<br>1<br>1<br>1<br>1<br>3<br>2<br>3<br>3<br>5                                                                                                                                                                                                                                                                                                                                                                               |
| AL Amorousieh<br>Hay El Sillom<br>Haret Al Amrousieh<br>Khaldeh<br>Al Oumara<br>Deir Qoubel<br>Aramoun<br>Mouwenseh<br>Bshamoun<br>Ein Anoub<br>Bleibel<br>Bsous<br>Aley<br>Dahr El Wahsh<br>Kahale<br>Qmatieh<br>Baisour                                                                        | 11<br>22<br>1<br>5<br>19<br>1<br>19<br>1<br>19<br>1<br>11<br>1<br>1<br>1<br>1<br>1<br>1<br>3<br>2<br>3<br>3<br>5<br>9                                                                                                                                                                                                                                                                                                                                                              |
| AL Amorousieh<br>Hay El Sillom<br>Haret Al Amrousieh<br>Khaldeh<br>Al Oumara<br>Deir Qoubel<br>Aramoun<br>Mouwenseh<br>Bshamoun<br>Ein Anoub<br>Bleibel<br>Bsous<br>Aley<br>Dahr El Wahsh<br>Kahale<br>Qmatieh<br>Baisour<br>Selfaya                                                             | 11<br>22<br>1<br>5<br>19<br>1<br>1<br>1<br>1<br>1<br>1<br>1<br>1<br>1<br>1<br>1<br>1<br>3<br>2<br>3<br>3<br>5<br>9<br>1                                                                                                                                                                                                                                                                                                                                                            |
| AL Amorousieh<br>Hay El Sillom<br>Haret Al Amrousieh<br>Khaldeh<br>Al Oumara<br>Deir Qoubel<br>Aramoun<br>Mouwenseh<br>Bshamoun<br>Ein Anoub<br>Bleibel<br>Bsous<br>Aley<br>Dahr El Wahsh<br>Kahale<br>Qmatieh<br>Baisour<br>Selfaya<br>Qabr Chmoun                                              | 11<br>22<br>1<br>5<br>19<br>1<br>1<br>19<br>1<br>1<br>1<br>1<br>1<br>1<br>1<br>1<br>1<br>1<br>1<br>3<br>2<br>3<br>3<br>5<br>9<br>9<br>1<br>1                                                                                                                                                                                                                                                                                                                                       |
| AL Amorousieh<br>Hay El Sillom<br>Haret Al Amrousieh<br>Khaldeh<br>Al Oumara<br>Deir Qoubel<br>Aramoun<br>Mouwenseh<br>Bshamoun<br>Ein Anoub<br>Bleibel<br>Bsous<br>Aley<br>Dahr El Wahsh<br>Kahale<br>Qmatieh<br>Baisour<br>Selfaya<br>Qabr Chmoun                                              | 11         22         1         5         19         1         19         1         11         1         1         1         1         1         1         1         1         1         1         1         1         1         1         1         1         1         1         1         1         1         1         1         1         1         1         1         1         1         1         1         1                                                             |
| AL Amorousieh<br>Hay El Sillom<br>Haret Al Amrousieh<br>Khaldeh<br>Al Oumara<br>Deir Qoubel<br>Aramoun<br>Mouwenseh<br>Bshamoun<br>Ein Anoub<br>Bleibel<br>Bsous<br>Aley<br>Dahr El Wahsh<br>Kahale<br>Qmatieh<br>Baisour<br>Selfaya<br>Qabr Chmoun<br>Kfarmatta<br>Bhamdoun                     | 11         22         1         5         19         1         19         1         11         1         1         1         1         1         1         1         1         1         1         1         1         1         1         1         1         1         1         1         1                                                                                                                                                                                     |
| AL Amorousieh<br>Hay El Sillom<br>Haret Al Amrousieh<br>Khaldeh<br>Al Oumara<br>Deir Qoubel<br>Aramoun<br>Mouwenseh<br>Bshamoun<br>Ein Anoub<br>Bleibel<br>Bsous<br>Aley<br>Dahr El Wahsh<br>Kahale<br>Qmatieh<br>Baisour<br>Selfaya<br>Qabr Chmoun<br>Kfarmatta<br>Bhamdoun                     | 11         22         1         5         19         1         19         1         11         1         1         1         1         1         1         1         1         1         1         1         1         1         1         1         1         1         1         1         1         1         1         1         1         1         1         1         1         1         1         1         1                                                             |
| AL Amorousieh<br>Hay El Sillom<br>Haret Al Amrousieh<br>Khaldeh<br>Al Oumara<br>Deir Qoubel<br>Aramoun<br>Mouwenseh<br>Bshamoun<br>Ein Anoub<br>Bleibel<br>Bsous<br>Aley<br>Dahr El Wahsh<br>Kahale<br>Qmatieh<br>Baisour<br>Selfaya<br>Qabr Chmoun<br>Kfarmatta<br>Bhamdoun<br>Chanay<br>Others | 11         22         1         5         19         1         19         1         11         1         1         1         1         1         1         1         1         1         1         1         1         1         1         1         1         1         1         1         1         1         5                                                                                                                                                                 |
| AL Amorousieh<br>Hay El Sillom<br>Haret Al Amrousieh<br>Khaldeh<br>Al Oumara<br>Deir Qoubel<br>Aramoun<br>Mouwenseh<br>Bshamoun<br>Ein Anoub<br>Bleibel<br>Bsous<br>Aley<br>Dahr El Wahsh<br>Kahale<br>Qmatieh<br>Baisour<br>Selfaya<br>Qabr Chmoun<br>Kfarmatta<br>Bhamdoun<br>Chanay<br>Others | 11         22         1         5         19         1         19         1         11         1         1         1         1         1         1         1         1         1         1         1         1         1         1         1         1         1         1         1         5         1         1         1         1         1         1         1         1         1         1         5         1                                                             |
| AL AmorousiehHay El SillomHaret Al AmrousiehKhaldehAl OumaraDeir QoubelAramounMouwensehBshamounEin AnoubBleibelBsousAleyDahr El WahshKahaleQmatiehBaisourSelfayaQabr ChmounKfarmattaBhamdounChanayOthersBcharreHasroun                                                                           | 11         22         1         5         19         1         19         1         11         1         1         1         1         1         1         1         1         1         1         1         1         1         1         1         1         5         1         5         1         1         1         1         1         1         1         1         1         1         1         1         1         1         1         1         1         1         1 |

|                                  | 202    |
|----------------------------------|--------|
| Baabda                           | 292    |
| Chiah                            | 13     |
| Jnah                             | 6      |
| Ouzai                            | 7      |
| Bir Hassan                       | 4      |
| Sfeir                            | 1      |
| Ghobeiry                         | 9      |
| Ein Al Rimmaneh                  | 21     |
| Forn Al Shebbak                  | 7      |
| Haret Hreik                      | 33     |
| Lailaky                          | 6      |
| Borj Al Brajneh                  | 43     |
| Mreijeh                          | 17     |
| Tahweetet ghadir                 | 5      |
| Baabda                           | 4      |
| Brazilia                         | 1      |
| Hazmieh                          | 12     |
| Fayadieh                         | 1      |
| Hadat                            | 40     |
| Loueizi                          | 2      |
| Jumhour                          | 1      |
| Kfarshima                        | 6      |
| Haret Al Set                     | 2      |
| Bsaba                            | 4      |
| New Baalchmay                    | 1      |
| Abadieh                          | 4      |
|                                  |        |
| Ras AL Metn                      | 2      |
| Deir Sia                         |        |
| Chouit                           | 2      |
| Qseibeh                          | 1      |
| Hasbayya                         | 1      |
| Others                           | 35     |
| Chouf                            | 66     |
| Damour                           | 7      |
| Saadiyat                         | 4      |
| Naameh                           | 4      |
| Haret Al Naameh                  | 3      |
| Chhim                            | 7      |
| Daraya                           | 1      |
| Barja                            | 10     |
| Dibbieh                          | 1      |
| Jiyyeh                           | 11     |
| Jadra                            | 1      |
| Wady Zayne                       | 7      |
| Alman                            | 1      |
| Joun                             | 1      |
| Zaarourieh                       | 2      |
| Al Mazraa                        | 1      |
| Others                           | 5      |
| Menyh Dunniyyeh                  | 10     |
|                                  | 1      |
| Deir Amar                        | L 1    |
| Deir Amar                        | 7      |
| Deir Amar<br>Menyeh              |        |
| Deir Amar<br>Menyeh<br>Bqarsouna | 7      |
| Deir Amar<br>Menyeh              | 7<br>1 |

| Kesrwen                                                                                                                                                                                                    | 71                                                                                                                                          |
|------------------------------------------------------------------------------------------------------------------------------------------------------------------------------------------------------------|---------------------------------------------------------------------------------------------------------------------------------------------|
| sarba                                                                                                                                                                                                      | 8                                                                                                                                           |
| Kaslik                                                                                                                                                                                                     | 3                                                                                                                                           |
| Zouk Michael                                                                                                                                                                                               | 6                                                                                                                                           |
| Haret Al Mir                                                                                                                                                                                               | 1                                                                                                                                           |
| Ghadir                                                                                                                                                                                                     | 5                                                                                                                                           |
| Zouk Mosbeh                                                                                                                                                                                                | 4                                                                                                                                           |
| Haret Sakher                                                                                                                                                                                               | 6                                                                                                                                           |
| Sahel Alma                                                                                                                                                                                                 | 5                                                                                                                                           |
| Kfar Yassine                                                                                                                                                                                               | 2                                                                                                                                           |
| Tabarja                                                                                                                                                                                                    | 3                                                                                                                                           |
| Safra                                                                                                                                                                                                      | 1                                                                                                                                           |
| Bouar                                                                                                                                                                                                      | 1                                                                                                                                           |
| Oqeibeh                                                                                                                                                                                                    | 1                                                                                                                                           |
| Ajaltoun                                                                                                                                                                                                   | 1                                                                                                                                           |
| Ballouneh                                                                                                                                                                                                  | 2                                                                                                                                           |
| Sehaileh                                                                                                                                                                                                   | 2                                                                                                                                           |
| Ein Al Rihaneh                                                                                                                                                                                             | 3                                                                                                                                           |
| Jeita                                                                                                                                                                                                      | 1                                                                                                                                           |
| Mazraet Al Ras                                                                                                                                                                                             | 1                                                                                                                                           |
| Ghazir                                                                                                                                                                                                     | 2                                                                                                                                           |
| Aramoun                                                                                                                                                                                                    | 1                                                                                                                                           |
| Ghodras                                                                                                                                                                                                    | 1                                                                                                                                           |
| Harissa                                                                                                                                                                                                    | 1                                                                                                                                           |
| Hayyata                                                                                                                                                                                                    | 1                                                                                                                                           |
| Ashkout                                                                                                                                                                                                    | 1                                                                                                                                           |
| Feitroun                                                                                                                                                                                                   | 1                                                                                                                                           |
|                                                                                                                                                                                                            |                                                                                                                                             |
| Raasheen                                                                                                                                                                                                   | 1                                                                                                                                           |
| Raasheen<br>Kfardebian                                                                                                                                                                                     | 1                                                                                                                                           |
| Kfardebian                                                                                                                                                                                                 | 2                                                                                                                                           |
| Kfardebian<br>Faqra                                                                                                                                                                                        | 2<br>1                                                                                                                                      |
| Kfardebian                                                                                                                                                                                                 | 2                                                                                                                                           |
| Kfardebian<br>Faqra<br>Faraya                                                                                                                                                                              | 2<br>1<br>1                                                                                                                                 |
| Kfardebian<br>Faqra<br>Faraya<br>Others                                                                                                                                                                    | 2<br>1<br>1<br>2                                                                                                                            |
| Kfardebian<br>Faqra<br>Faraya<br>Others<br>Byblos                                                                                                                                                          | 2<br>1<br>1<br>2<br>47                                                                                                                      |
| Kfardebian<br>Faqra<br>Faraya<br>Others<br>Byblos<br>Byblos                                                                                                                                                | 2<br>1<br>1<br>2<br>47<br>16                                                                                                                |
| Kfardebian<br>Faqra<br>Faraya<br>Others<br>Byblos<br>Byblos<br>Blat                                                                                                                                        | 2<br>1<br>2<br>47<br>16<br>11                                                                                                               |
| Kfardebian<br>Faqra<br>Faraya<br>Others<br>Byblos<br>Byblos<br>Blat<br>Amshit                                                                                                                              | 2<br>1<br>2<br>47<br>16<br>11<br>2                                                                                                          |
| Kfardebian<br>Faqra<br>Faraya<br>Others<br>Byblos<br>Byblos<br>Blat<br>Amshit<br>Halat                                                                                                                     | 2<br>1<br>1<br>2<br>47<br>16<br>11<br>2<br>2                                                                                                |
| Kfardebian<br>Faqra<br>Faraya<br>Others<br>Byblos<br>Byblos<br>Blat<br>Amshit<br>Halat<br>Fidar                                                                                                            | 2<br>1<br>2<br>47<br>16<br>11<br>2<br>2<br>2<br>1                                                                                           |
| Kfardebian<br>Faqra<br>Faraya<br>Others<br>Byblos<br>Byblos<br>Blat<br>Amshit<br>Halat<br>Fidar<br>Hosrayel                                                                                                | 2<br>1<br>1<br>2<br>47<br>16<br>11<br>2<br>2<br>1<br>1<br>1                                                                                 |
| Kfardebian<br>Faqra<br>Faraya<br>Others<br>Byblos<br>Blat<br>Amshit<br>Halat<br>Fidar<br>Hosrayel<br>Nahr Ibrahim                                                                                          | 2<br>1<br>1<br>2<br>47<br>16<br>11<br>2<br>2<br>1<br>1<br>1<br>1                                                                            |
| Kfardebian<br>Faqra<br>Faraya<br>Others<br>Byblos<br>Byblos<br>Blat<br>Amshit<br>Halat<br>Fidar<br>Hosrayel<br>Nahr Ibrahim<br>Ehmij                                                                       | 2<br>1<br>2<br>47<br>16<br>11<br>2<br>2<br>1<br>1<br>1<br>1<br>1                                                                            |
| Kfardebian<br>Faqra<br>Faraya<br>Others<br>Byblos<br>Byblos<br>Blat<br>Amshit<br>Halat<br>Fidar<br>Hosrayel<br>Nahr Ibrahim<br>Ehmij<br>Meshmesh                                                           | 2<br>1<br>2<br>47<br>16<br>11<br>2<br>2<br>1<br>1<br>1<br>1<br>1<br>1<br>1                                                                  |
| Kfardebian<br>Faqra<br>Faraya<br>Others<br>Byblos<br>Byblos<br>Blat<br>Amshit<br>Halat<br>Fidar<br>Hosrayel<br>Nahr Ibrahim<br>Ehmij<br>Meshmesh<br>Hsoun                                                  | 2<br>1<br>2<br>47<br>16<br>11<br>2<br>2<br>1<br>1<br>1<br>1<br>1<br>1<br>1<br>1                                                             |
| Kfardebian<br>Faqra<br>Faraya<br>Others<br>Byblos<br>Byblos<br>Blat<br>Amshit<br>Halat<br>Fidar<br>Hosrayel<br>Nahr Ibrahim<br>Ehmij<br>Meshmesh<br>Hsoun<br>Mshan                                         | 2<br>1<br>1<br>2<br>47<br>16<br>11<br>2<br>2<br>1<br>1<br>1<br>1<br>1<br>1<br>2<br>2                                                        |
| Kfardebian<br>Faqra<br>Faraya<br>Others<br>Byblos<br>Byblos<br>Blat<br>Amshit<br>Halat<br>Fidar<br>Hosrayel<br>Nahr Ibrahim<br>Ehmij<br>Meshmesh<br>Hsoun<br>Mshan<br>Mayfouk                              | 2<br>1<br>1<br>2<br>47<br>16<br>11<br>2<br>2<br>1<br>1<br>1<br>1<br>1<br>1<br>2<br>1<br>1<br>2<br>1<br>1<br>2<br>1                          |
| Kfardebian<br>Faqra<br>Faraya<br>Others<br>Byblos<br>Byblos<br>Blat<br>Amshit<br>Halat<br>Fidar<br>Hosrayel<br>Nahr Ibrahim<br>Ehmij<br>Meshmesh<br>Hsoun<br>Mshan<br>Mayfouk<br>Fetry                     | 2<br>1<br>1<br>2<br>47<br>16<br>11<br>2<br>2<br>1<br>1<br>1<br>1<br>1<br>1<br>2<br>1<br>1<br>2<br>1<br>1<br>1                               |
| Kfardebian<br>Faqra<br>Faraya<br>Others<br>Byblos<br>Byblos<br>Blat<br>Amshit<br>Halat<br>Fidar<br>Hosrayel<br>Nahr Ibrahim<br>Ehmij<br>Meshmesh<br>Hsoun<br>Mshan<br>Mayfouk<br>Fetry<br>Hboub            | 2<br>1<br>1<br>2<br>47<br>16<br>11<br>2<br>2<br>1<br>1<br>1<br>1<br>1<br>1<br>2<br>1<br>1<br>2<br>1<br>1<br>4                               |
| Kfardebian<br>Faqra<br>Faraya<br>Others<br>Byblos<br>Byblos<br>Blat<br>Amshit<br>Halat<br>Fidar<br>Hosrayel<br>Nahr Ibrahim<br>Ehmij<br>Meshmesh<br>Hsoun<br>Mshan<br>Mayfouk<br>Fetry<br>Hboub<br>Shikhan | 2<br>1<br>1<br>2<br>47<br>16<br>11<br>2<br>2<br>1<br>1<br>1<br>1<br>1<br>1<br>2<br>1<br>1<br>2<br>1<br>1<br>2<br>1<br>1<br>4<br>1           |
| KfardebianFaqraFarayaOthersByblosByblosBlatAmshitHalatFidarHosrayelNahr IbrahimEhmijMeshmeshHsounMshanMayfoukFetryHboubShikhanOthers                                                                       | 2<br>1<br>1<br>2<br>47<br>16<br>11<br>2<br>2<br>1<br>1<br>1<br>1<br>1<br>1<br>1<br>2<br>1<br>1<br>1<br>2<br>1<br>1<br>1<br>4<br>1<br>1<br>1 |
| KfardebianFaqraFarayaOthersByblosByblosBlatAmshitHalatFidarHosrayelNahr IbrahimEhmijMeshmeshHsounMshanMayfoukFetryHboubShikhanOthersMarjeyoun                                                              | 2<br>1<br>1<br>2<br>47<br>16<br>11<br>2<br>2<br>1<br>1<br>1<br>1<br>1<br>1<br>1<br>1<br>1<br>1<br>1<br>1<br>1                               |
| KfardebianFaqraFarayaOthersByblosByblosBlatAmshitHalatFidarHosrayelNahr IbrahimEhmijMeshmeshHsounMshanMayfoukFetryHboubShikhanOthersMarjeyounBorj Al Mulouk                                                | 2<br>1<br>1<br>2<br>47<br>16<br>11<br>2<br>2<br>1<br>1<br>1<br>1<br>1<br>1<br>1<br>1<br>1<br>1<br>1<br>1<br>1                               |
| KfardebianFaqraFarayaOthersByblosByblosBlatAmshitHalatFidarHosrayelNahr IbrahimEhmijMeshmeshHsounMshanMayfoukFetryHboubShikhanOthersMarjeyounBorj Al MuloukKhiyam                                          | 2<br>1<br>1<br>2<br>47<br>16<br>11<br>2<br>2<br>1<br>1<br>1<br>1<br>1<br>1<br>1<br>1<br>1<br>1<br>1<br>1<br>1                               |
| KfardebianFaqraFarayaOthersByblosByblosBlatAmshitHalatFidarHosrayelNahr IbrahimEhmijMeshmeshHsounMshanMayfoukFetryHboubShikhanOthersMarjeyounBorj Al MuloukKhiyamTaybeh                                    | 2<br>1<br>1<br>2<br>47<br>16<br>11<br>2<br>2<br>1<br>1<br>1<br>1<br>1<br>1<br>1<br>1<br>1<br>1<br>1<br>1<br>1                               |