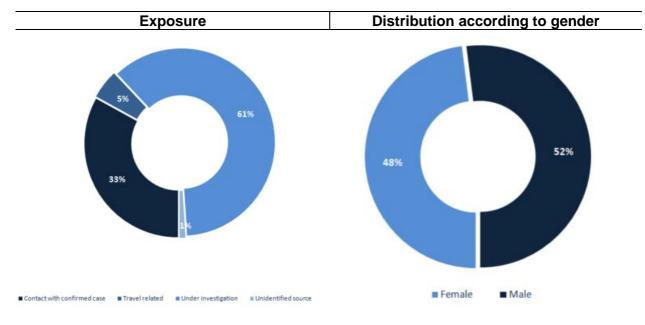

Yes     |
| Tripoli Gov Hospital | Tripoli       | Female | 65  | Yes     |
| Tripoli Gov Hospital | Mineh Dunneih | Male   | 46  | No      |
| Tripoli Gov Hospital | Mineh Dunneih | Female | 82  | Yes     |
| Tripoli Gov Hospital | Mineh Dunneih | Male   | 56  | -       |
| Riyyak Hospital      | Zahleh        | Female | 62  | Yes     |
| Herawi Hospital      | Zahleh        | Female | 67  | No      |
| Herawi Hospital      | Zahleh        | Male   | 64  | Yes     |
| Riyyak Hospital      | Zahleh        | Male   | 79  | No      |
| Riyyak Hospital      | Zahleh        | Male   | 63  | Yes     |
| Mar Youssef Hospital | Matn          | Male   | 85  | No      |

## Distribution of deaths by Governorates

Number of individuals in home isolation and percentage of commitment to isolation





## Distribution by age



### Decisions and actions taken – 10/27/2020

### Ministry of Public Health

The Ministry of Public Health called in the meeting of the Scientific Committee to close neighborhoods in some major cities, including the capital, Beirut, in order to prevent the outbreak of the Corona virus.
The Ministry of Public Health confirmed that no vaccine will be imported from any country before it is officially approved by the World Health Organization.

- The Ministry of Public Health reported on the results of PCR tests for flights that arrived in Beirut and were conducted at the airport on 10/24/2020, where thirty-three (33) positive cases were recorded, distributed over the following flights:

| Arriving from | Company                  | Company Flight Number |    |
|----