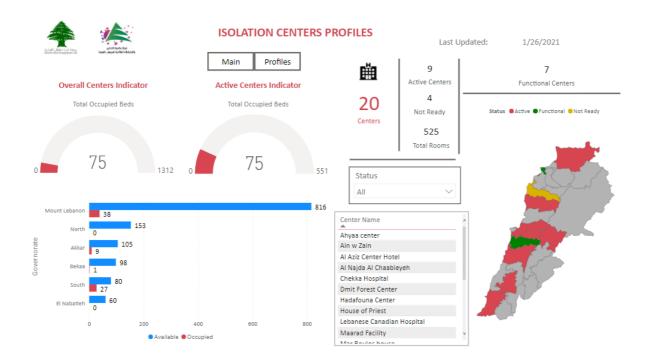

### Occupancy rate of COVID-19 Beds and Availability

For daily information on all the details of the beds distribution availability for Covid-19 patients among all governorates and according to hospitals, kindly check the dashboard link:

 $Computer: \underline{https:/bit.ly/DRM-HospitalsOccupancy-PC} Phone: \underline{https:/bit.ly/DRM-HospitalsOccupancy-Mobile}$ 