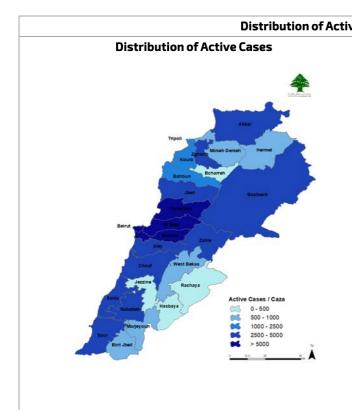

al       | 10      |                    | •   | Brital             | 6   |                  |
|                  |    |                   |     | Zebqine           | 1       |                    |     | Khreibeh           | 2   | 1                |
|                  |    |                   |     | Qlaileh           | 13      | 1                  |     | Others             | 7   | 1                |
|                  |    |                   |     | Jibbain           | 1       | 1                  |     | 1                  |     | •                |
|                  |    |                   |     |                   | <b></b> | 1                  |     |                    |     |                  |

Mansouri
Majdel Zoun
Biyada
Aalma Ech Chaab
Others

Ref : Ministry of Public Health









### **Distribution of Death Cases**

#### Distribution of deaths during the past 24 hours

|                                 | of deaths during     |                  |           |                |
|---------------------------------|----------------------|------------------|-----------|----------------|
| Hospital<br>Saydet Mawnet       | Residence<br>Kesrwen | Gender<br>Male   | Age<br>34 | Chronic<br>Yes |
| Othman Hosp                     | Chouf                | Female           | 51        | Yes            |
| Zahraa Hosp                     | Kesrwen              | Male             | 52        | No             |
| Saida Gov Hosp                  | Saida                | Male             | 54        | Yes            |
| Haykal Hosp                     | Tripoli              |