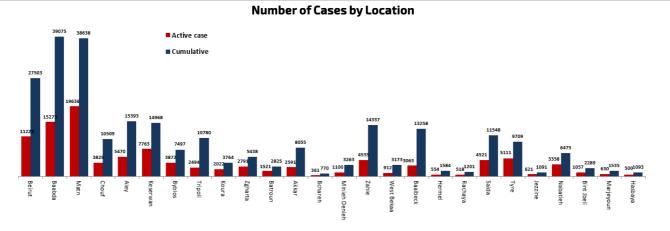

| 10      |                    | •   | Brital             | 6   |                  |
|                  |    |                   |     | Zebqine           | 1       |                    |     | Khreibeh           | 2   | 1                |
|                  |    |                   |     | Qlaileh           | 13      | 1                  |     | Others             | 7   | 1                |
|                  |    |                   |     | Jibbain           | 1       | 1                  |     | 1                  |     | •                |
|                  |    |                   |     |                   | <b></b> | 1                  |     |                    |     |                  |

Mansouri
Majdel Zoun
Biyada
Aalma Ech Chaab
Others

Ref : Ministry of Public Health









### **Distribution of Death Cases**

#### Distribution of deaths during the past 24 hours

|                                 | of deaths during     |                  |           |                |
|---------------------------------|----------------------|------------------|-----------|----------------|
| Hospital<br>Saydet Mawnet       | Residence<br>Kesrwen | Gender<br>Male   | Age<br>34 | Chronic<br>Yes |
| Othman Hosp                     | Chouf                | Female           | 51        | Yes            |
| Zahraa Hosp                     | Kesrwen              | Male             | 52        | No             |
| Saida Gov Hosp                  | Saida                | Male             | 54        | Yes            |
| Haykal Hosp                     | Tripoli              | Male