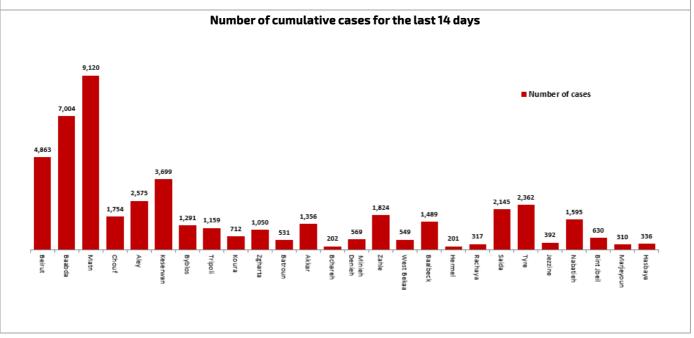

| 10      |                    | •   | Brital             | 6   |                  |
|                  |    |                   |     | Zebqine           | 1       |                    |     | Khreibeh           | 2   | 1                |
|                  |    |                   |     | Qlaileh           | 13      | 1                  |     | Others             | 7   | 1                |
|                  |    |                   |     | Jibbain           | 1       | 1                  |     | 1                  |     | •                |
|                  |    |                   |     |                   | <b></b> | 1                  |     |                    |     |                  |

Mansouri
Majdel Zoun
Biyada
Aalma Ech Chaab
Others

Ref : Ministry of Public Health









### **Distribution of Death Cases**

#### Distribution of deaths during the past 24 hours

|                                 | of deaths during     |                  |           |                |
|---------------------------------|----------------------|------------------|-----------|----------------|
| Hospital<br>Saydet Mawnet       | Residence<br>Kesrwen | Gender<br>Male   | Age<br>34 | Chronic<br>Yes |
| Othman Hosp                     | Chouf                | Female           | 51        | Yes            |
| Zahraa Hosp                     | Kesrwen              | Male             | 52        | No             |
| Saida Gov Hosp                  | Saida                | Male             | 54        | Yes            |
| Haykal Hosp                     | Tripoli              | Male