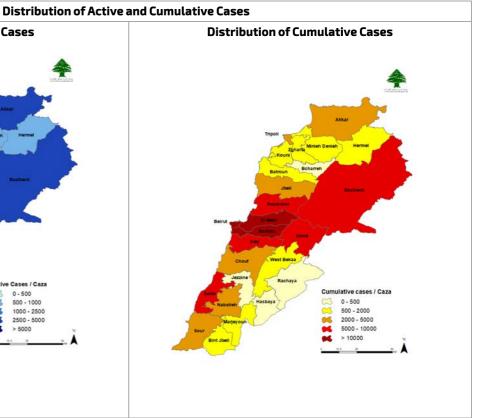

| 10      |                    | •   | Brital             | 6   |                  |
|                  |    |                   |     | Zebqine           | 1       |                    |     | Khreibeh           | 2   | 1                |
|                  |    |                   |     | Qlaileh           | 13      | 1                  |     | Others             | 7   | 1                |
|                  |    |                   |     | Jibbain           | 1       | 1                  |     | 1                  |     | •                |
|                  |    |                   |     |                   | <b></b> | 1                  |     |                    |     |                  |

Mansouri
Majdel Zoun
Biyada
Aalma Ech Chaab
Others

Ref : Ministry of Public Health









### **Distribution of Death Cases**

#### Distribution of deaths during the past 24 hours

|                                 | of deaths during     |                  |           |                |
|---------------------------------|----------------------|------------------|-----------|----------------|
| Hospital<br>Saydet Mawnet       | Residence<br>Kesrwen | Gender<br>Male   | Age<br>34 | Chronic<br>Yes |
| Othman Hosp                     | Chouf                | Female           | 51        | Yes            |
| Zahraa Hosp                     | Kesrwen              | Male             | 52        | No             |
| Saida Gov Hosp                  | Saida                | Male             | 54        | Yes            |
| Haykal Hosp                     | Tripoli              | Ma