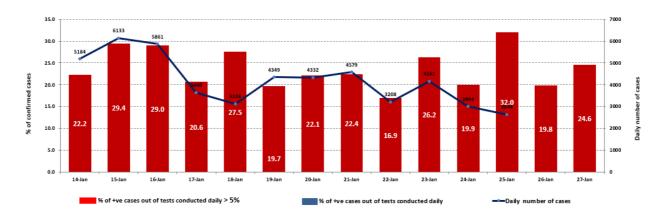

# Lebanon National Operations Room Daily Report on COVID-19

Report #315

Time Published: 08:30 PM

| <b>3,9</b><br>New (                      |                                                                                    |                   |                                            | <b>2,553</b><br>Total Deaths |       |                                 | <b>170,267</b> Total Recovered |                                  |                            |
|------------------------------------------|------------------------------------------------------------------------------------|-------------------|--------------------------------------------|------------------------------|-------|---------------------------------|--------------------------------|----------------------------------|----------------------------|
| 3,901                                    | 5                                                                                  | ;                 | 285,908                                    | 3,752                        |       | 76                              |                                | 1                                | I,518                      |
| Residents                                | Ехр                                                                                | ats               | Residents                                  | Expats                       | Nev   | v Deaths                        |                                | New                              | Recovered                  |
| 446 Deleted Status do                    |                                                                                    |                   | 2,395 tal Cases in the lealth Sector       | Tases in the                 |       | <b>2,428</b> Hospitalized Cases |                                |                                  |                            |
| <b>22.2%</b><br>AVG Positivity           |                                                                                    |                   | <b>20</b><br>Cases in the<br>Health Sector | ases in the Cases in Home    |       | 8<br>New Cases in<br>ICU        |                                | <b>945</b><br>al cases in<br>ICU | <b>1,483</b><br>Mild cases |
|                                          | 2,471,668  COVID-19 Tests since 21.2.2020  Compared to the World  Total Cumulative |                   | 729                                        | <b>A</b>                     |       | 101                             | 104 867                        |                                  |                            |
| 747                                      | 15,8                                                                               |                   | Total Deaths                               |                              |       | 289,660<br>2,553                |                                | 101,104,867<br>2,175,102         |                            |
| COVID-19 Tests at Airport within 24 hrs. | for resid                                                                          | Deaths percentage |                                            | 0                            | 0,88% |                                 | 2.15%<br>73,082,887            |                                  |                            |