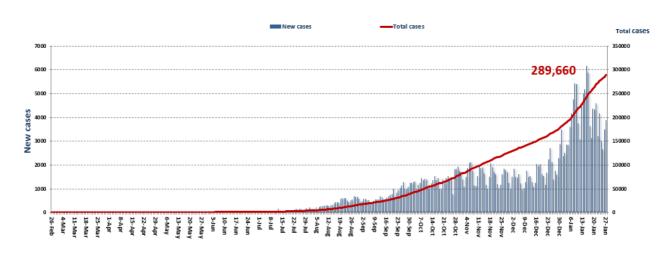

# Lebanon National Operations Room Daily Report on COVID-19

Report #315

Time Published: 08:30 PM

| <b>3,9</b><br>New (                      |                                                                                    |                   |                                            | <b>2,553</b><br>Total Deaths |       |                                 | <b>170,267</b> Total Recovered |                                  |                            |
|------------------------------------------|------------------------------------------------------------------------------------|-------------------|--------------------------------------------|------------------------------|-------|---------------------------------|--------------------------------|----------------------------------|----------------------------|
| 3,901                                    | 5                                                                                  | ;                 | 285,908                                    | 3,752                        |       | 76                              |                                | 1                                | I,518                      |
| Residents                                | Ехр                                                                                | ats               | Residents                                  | Expats                       | Nev   | v Deaths                        |                                | New                              | Recovered                  |
| 446 Deleted Status do                    |                                                                                    |                   | 2,395 tal Cases in the lealth Sector       | Tases in the                 |       | <b>2,428</b> Hospitalized Cases |                                |                                  |                            |
| <b>22.2%</b><br>AVG Positivity           |                                                                                    |                   | <b>20</b><br>Cases in the<br>Health Sector | ases in the Cases in Home    |       | 8<br>New Cases in<br>ICU        |                                | <b>945</b><br>al cases in<br>ICU | <b>1,483</b><br>Mild cases |
|                                          | 2,471,668  COVID-19 Tests since 21.2.2020  Compared to the World  Total Cumulative |                   | 729                                        | <b>A</b>                     |       | 101                             | 104 867                        |                                  |                            |
| 747                                      | 15,8                                                                               |                   | Total Deaths                               |                              |       | 289,660<br>2,553                |                                | 101,104,867<br>2,175,102         |                            |
| COVID-19 Tests at Airport within 24 hrs. | for resid                                                                          | Deaths percentage |                                            | 0                            | 0,88% |                                 | 2.15%<br>73,082,887            |                                  |                            |