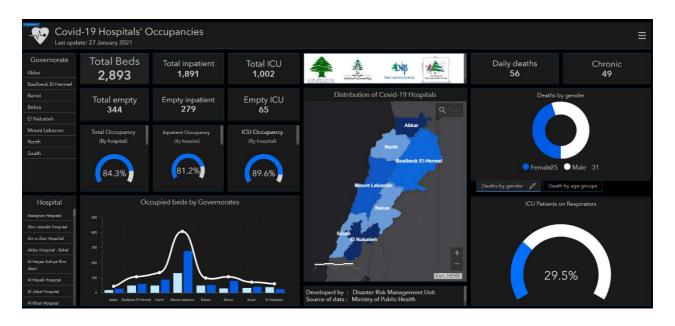

### Occupancy rate of COVID-19 Beds and Availability

For daily information on all the details of the beds distribution availability for Covid-19 patients among all governorates and according to hospitals, kindly check the dashboard link:

 $Computer: \underline{https:/bit.ly/DRM-HospitalsOccupancy-PC} Phone: \underline{https:/bit.ly/DRM-HospitalsOccupancy-Mobile}$ 