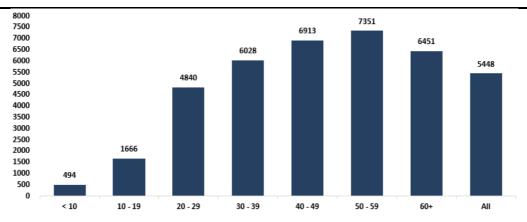

# Lebanon National Operations Room Daily Report on COVID-19

Report #315

Time Published: 08:30 PM

| <b>3,9</b><br>New (                      |                                                                                    |                   |                                            | <b>2,553</b><br>Total Deaths |       |                                 | <b>170,267</b> Total Recovered |                                  |                            |
|------------------------------------------|------------------------------------------------------------------------------------|-------------------|--------------------------------------------|------------------------------|-------|---------------------------------|--------------------------------|----------------------------------|----------------------------|
| 3,901                                    | 5                                                                                  | ;                 | 285,908                                    | 3,752                        |       | 76                              |                                | 1                                | I,518                      |
| Residents                                | Ехр                                                                                | ats               | Residents                                  | Expats                       | Nev   | v Deaths                        |                                | New                              | Recovered                  |
| 446 Deleted Status do                    |                                                                                    |                   | 2,395 tal Cases in the lealth Sector       | Tases in the                 |       | <b>2,428</b> Hospitalized Cases |                                |                                  |                            |
| <b>22.2%</b><br>AVG Positivity           |                                                                                    |                   | <b>20</b><br>Cases in the<br>Health Sector | ases in the Cases in Home    |       | 8<br>New Cases in<br>ICU        |                                | <b>945</b><br>al cases in<br>ICU | <b>1,483</b><br>Mild cases |
|                                          | 2,471,668  COVID-19 Tests since 21.2.2020  Compared to the World  Total Cumulative |                   | 729                                        | <b>A</b>                     |       | 101                             | 104 867                        |                                  |                            |
| 747                                      | 15,8                                                                               |                   | Total Deaths                               |                              |       | 289,660<br>2,553                |                                | 101,104,867<br>2,175,102         |                            |
| COVID-19 Tests at Airport within 24 hrs. | for resid                                                                          | Deaths percentage |                                            | 0                            | 0,88% |                                 | 2.15%<br>73,082,887            |                                  |                            |