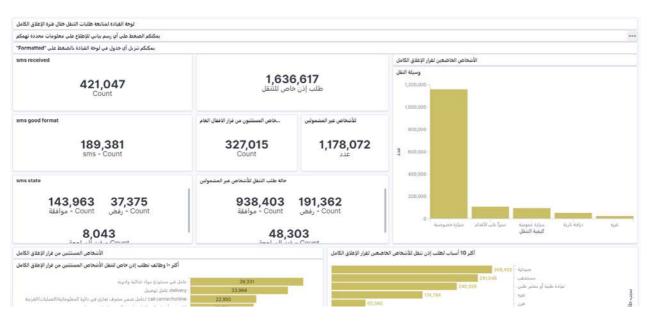

|-----------|--------|-----|---------|
| Sacre Coeur Hospital | Baabda    | Female | 87  | Yes     |
| Jabal Lobnan         | Baabda    | Male   | 87  | Yes     |
| Rizk Hosp            | Maten     | Male   | 87  | Yes     |
| Al Borj Hosp         | Koura     | Male   | 91  | Yes     |
| Medical Center       | Maten     | Male   | 91  | Yes     |
| Jabal Lobnan         | Baabda    | Female | 92  | Yes     |
| Government Hosp      | Zahleh    | Male   | 92  | Yes     |
| 2000                 | Aleyh     | Male   | 98  | Yes     |
| Manala Hosp          | Tripoli   | Male   | 71  | Yes     |









Follow-up of citizens' mobility requests during the complete closure period according to the permission request mechanism via the IMPACT platform at the Ministry of Interior and Municipalities





Decision No. 26 / M / P of 11/1/2021 - Request for permission to move persons not covered by the general closure exceptions: Via the website COVID.PCM.GOV.LB or by sending an SMS to 1120

### The percentage of positive cases out of the number of daily tests (14, Jan-27 Jan, 2021)



#### Cumulative cases per day



### Number of individuals in home isolation and percentage of commitment to isolation



#### Age-Specific Cumulative Incidence rate (/100000)



#### Occupancy rate of isolation centers for cases infected with Corona virus



For more information about the isolation centers' distribution and the percentage of their occupancy, enter the following link:http://bit.ly/DRM-IsolationCentersProfiles

Note: These centers have been equipped in cooperation with the National Committee