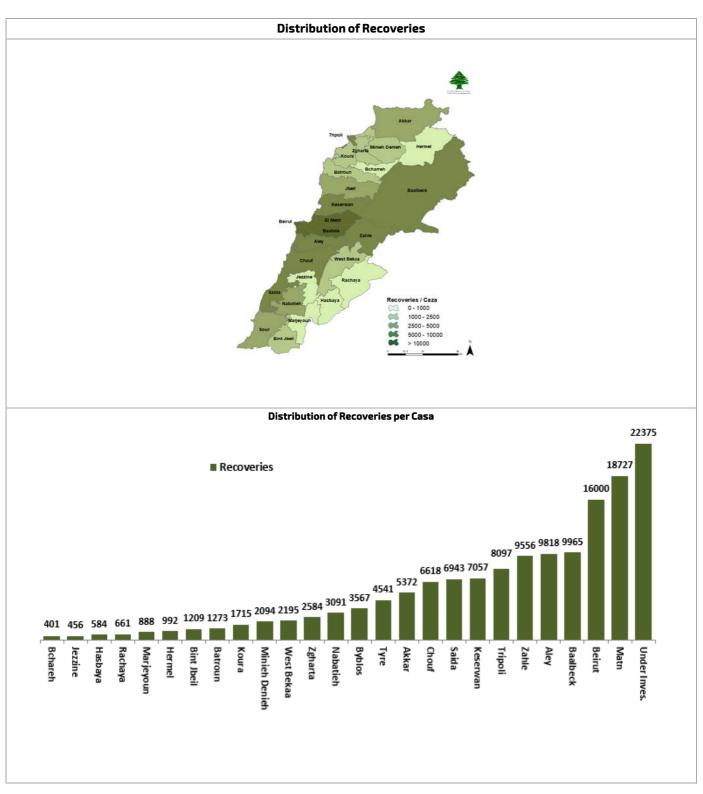

|
| Geitawi Hosp                    | Maten                | Male             | 86        | Yes            |



| Hospital             | Residence | Gender | Age | Chronic |
|----------------------|-----------|--------|-----|---------|
| Sacre Coeur Hospital | Baabda    | Female | 87  | Yes     |
| Jabal Lobnan         | Baabda    | Male   | 87  | Yes     |
| Rizk Hosp            | Maten     | Male   | 87  | Yes     |
| Al Borj Hosp         | Koura     | Male   | 91  | Yes     |
| Medical Center       | Maten     | Male   | 91  | Yes     |
| Jabal Lobnan         | Baabda    | Female | 92  | Yes     |
| Government Hosp      | Zahleh    | Male   | 92  | Yes     |
| 2000                 | Aleyh     | Male   | 98  | Yes     |
| Manala Hosp          | Tripoli   | Male   | 71  | Yes     |









Follow-up of citizens' mobility requests during the complete closure period according to the permission request mechanism via the IMPACT platform at the Ministry of Interior and Municipalities





Decision No. 26 / M / P of 11/1/2021 - Request for permission to move persons not covered by the general closure exceptions: Via the website COVID.PCM.GOV.LB or by sending an SMS to 1120

### The percentage of positive cases out of the number of daily tests (14, Jan-27 Jan, 2021)



#### Cumulative cases per day



### Number of individuals in home isolation and percentage of commitment to isolation



#### Age-Specific Cumulative Incidence rate (/100000)



#### Occupancy rate of isolation centers for cases infected with Corona virus



For more information about the isolation centers' dist