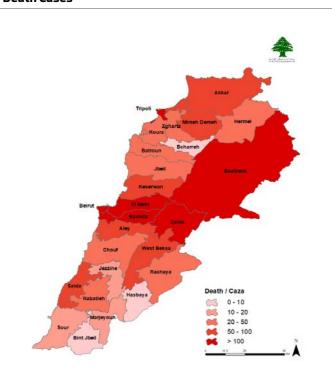

| Female           | 81        | Yes            |
| Medical Center                  | Mineh                | Male             | 81        | Yes            |
| Government Hosp                 | Batroun              | Male             | 83        | Yes            |
| Saydet Lobnan                   | Kesrwen              | Female           | 84        | Yes            |
| Saydet Lobnan                   | Kesrwen              | Female           | 84        | Yes            |
| Al Borj Hosp                    | Zgharta              | Female           | 84        | Yes            |
| Dar Hekmeh Hosp                 | Baalbek              | Female           | 85        | Yes            |
| Geitawi Hosp                    | Maten                | Male             | 86        | Yes            |



| Hospital             | Residence | Gender | Age | Chronic |
|----------------------|-----------|--------|-----|---------|
| Sacre Coeur Hospital | Baabda    | Female | 87  | Yes     |
| Jabal Lobnan         | Baabda    | Male   | 87  | Yes     |
| Rizk Hosp            | Maten     | Male   | 87  | Yes     |
| Al Borj Hosp         | Koura     | Male   | 91  | Yes     |
| Medical Center       | Maten     | Male   | 91  | Yes     |
| Jabal Lobnan         | Baabda    | Female | 92  | Yes     |
| Government Hosp      | Zahleh    | Male   | 92  | Yes     |
| 2000                 | Aleyh     | Male   | 98  | Yes     |
| Manala Hosp          | Tripoli   | Male   | 71  | Yes     |









Follow-up of citizens' mobility requests during the complete closure period according to the permission req