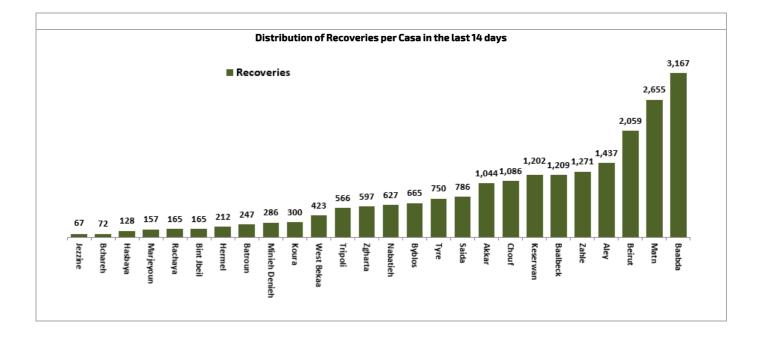

| Geitawi Hosp                    | Maten                | Male             | 86        | Yes            |



| Hospital             | Residence | Gender | Age | Chronic |
|----------------------|-----------|--------|-----|---------|
| Sacre Coeur Hospital | Baabda    | Female | 87  | Yes     |
| Jabal Lobnan         | Baabda    | Male   | 87  | Yes     |
| Rizk Hosp            | Maten     | Male   | 87  | Yes     |
| Al Borj Hosp         | Koura     | Male   | 91  | Yes     |
| Medical Center       | Maten     | Male   | 91  | Yes     |
| Jabal Lobnan         | Baabda    | Female | 92  | Yes     |
| Government Hosp      | Zahleh    | Male   | 92  | Yes     |
| 2000                 | Aleyh     | Male   | 98  | Yes     |
| Manala Hosp          | Tripoli   | Male   | 71  | Yes     |









Follow-up of citizens' mobility requests during the complete closure period according to the permission request mechanism via the IMPACT platform at the Ministry of Interior and Municipalities





Decision No. 26 / M / P of 11/1/2021 - Request for permission to move persons not covered by the general closure exceptions: Via the website COVID.PCM.GOV.LB or by sending an SMS to 1120

### The percentage of positive cases out of the number of daily tests (14, Jan-27 Jan, 2021)



#### Cumulative cases per day



### Number of individuals in home isolation and percentage of commitment to isolation



#### Age-Specific Cumulative Incidence rate (/100000)



#### Occupancy rate of isolation centers for cases infected with Corona virus



For more information about the isolation centers' distri