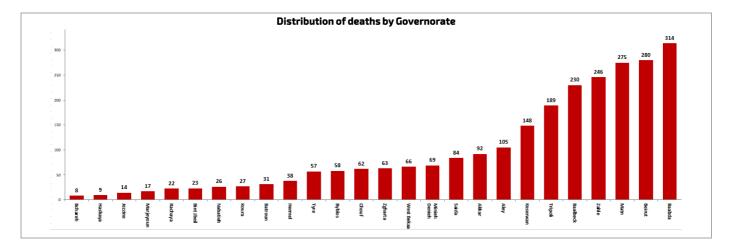

|
| Geitawi Hosp                    | Maten                | Male             | 86        | Yes            |



| Hospital             | Residence | Gender | Age | Chronic |
|----------------------|-----------|--------|-----|---------|
| Sacre Coeur Hospital | Baabda    | Female | 87  | Yes     |
| Jabal Lobnan         | Baabda    | Male   | 87  | Yes     |
| Rizk Hosp            | Maten     | Male   | 87  | Yes     |
| Al Borj Hosp         | Koura     | Male   | 91  | Yes     |
| Medical Center       | Maten     | Male   | 91  | Yes     |
| Jabal Lobnan         | Baabda    | Female | 92  | Yes     |
| Government Hosp      | Zahleh    | Male   | 92  | Yes     |
| 2000                 | Aleyh     | Male   | 98  | Yes     |
| Manala Hosp          | Tripoli   | Male   | 71  | Yes     |









Follow-up of citizens' mobility requests during the complete closure period according to the permission request mechanism via the IMPACT platform at the Ministry of Interior and Municipalities





Decision No. 26 / M / P of 11/1/2021 - Request for permission to move persons not covered by the general closure exceptions: Via the website COVID.PCM.GOV.LB or by sending an SMS to 1120

### The percentage of positive cases out of the number of daily tests (14, Jan-27 Jan, 2021)



#### Cumulative cases per day



### Number of individuals in home isolation and percentage of commitment to isolation



#### Age-Specific Cumulative Incidence rate (/100000)



#### Occupancy rate of isolation centers for cases infected with Corona virus



For more information about the isolation centers' di