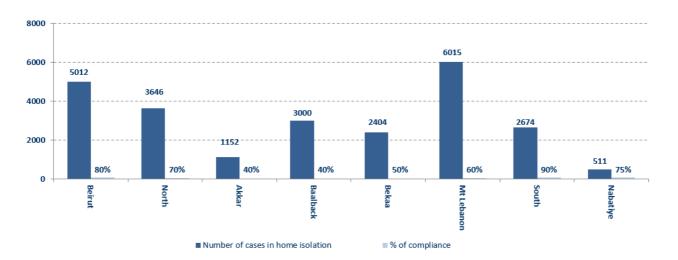

# Lebanon National Operations Room Daily Report on COVID-19

Report #315

Time Published: 08:30 PM

| <b>3,9</b><br>New (                      |                                                                                    |                   |                                            | <b>2,553</b><br>Total Deaths |       |                                 | <b>170,267</b> Total Recovered |                                  |                            |
|------------------------------------------|------------------------------------------------------------------------------------|-------------------|--------------------------------------------|------------------------------|-------|---------------------------------|--------------------------------|----------------------------------|----------------------------|
| 3,901                                    | 5                                                                                  | ;                 | 285,908                                    | 3,752                        |       | 76                              |                                | 1                                | I,518                      |
| Residents                                | Ехр                                                                                | ats               | Residents                                  | Expats                       | Nev   | v Deaths                        |                                | New                              | Recovered                  |
| 446 Deleted Status do                    |                                                                                    |                   | 2,395 tal Cases in the lealth Sector       | Tases in the                 |       | <b>2,428</b> Hospitalized Cases |                                |                                  |                            |
| <b>22.2%</b><br>AVG Positivity           |                                                                                    |                   | <b>20</b><br>Cases in the<br>Health Sector | ases in the Cases in Home    |       | 8<br>New Cases in<br>ICU        |                                | <b>945</b><br>al cases in<br>ICU | <b>1,483</b><br>Mild cases |
|                                          | 2,471,668  COVID-19 Tests since 21.2.2020  Compared to the World  Total Cumulative |                   | 729                                        | <b>A</b>                     |       | 101                             | 104 867                        |                                  |                            |
| 747                                      | 15,8                                                                               |                   | Total Deaths                               |                              |       | 289,660<br>2,553                |                                | 101,104,867<br>2,175,102         |                            |
| COVID-19 Tests at Airport within 24 hrs. | for resid                                                                          | Deaths percentage |                                            | 0                            | 0,88% |                                 | 2.15%<br>73,082,887            |                                  |                            |