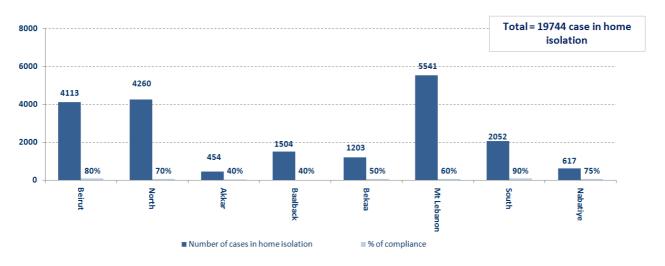

# Number of individuals in home isolation and percentage of commitment to isolation

Distribution by age