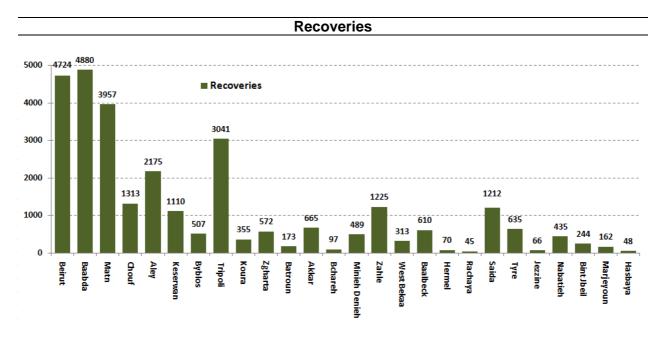

es infected with Coronavirus



For more information about the isolation centers' distribution and the percentage of their occupancy, enter the following link: <a href="http://bit.ly/DRM-IsolationCentersProfiles">http://bit.ly/DRM-IsolationCentersProfiles</a>

Note: These centers have been equipped in cooperation between the National Committee for Follow-up of Preventive Measures and Measures to Confront the Coronavirus and Governors and Municipalities, the United Nations Development Program, the World Health Organization, UNICEF, the Ministry of Public Health, the Syndicate of Nurses in Lebanon and the Syndicate of Specialists in Social Work.





# The percentage of positive cases out of the number of daily checks (13-26 Oct 2020)



#### **Distribution of Active Cases by Districts**





# Distribution of deaths by Governorates





# The distribution of the recorded deaths during the past 24 hours

| Hospital                | Residence  | Gender | Age | Chronic |
|-------------------------|------------|--------|-----|---------|
| Hamchari                | Saida      | Male   | 65  | Yes     |
| Dar El Amal             | Baalbek    | Male   | 60  | Yes     |
| Hermel Gov Hospital     | Hermel     | Male   | 75  | Yes     |
| Saint George            | Aleyh      | Male   | 62  |         |
| Saint George            | Chouf      | Female | 89  | Yes     |
| Almayas                 | Byblos     | Male   | 72  | Yes     |
| Bint Jbeil Gov Hospital | Hasbaya    | Female | 76  | Yes     |
| Bint Jbeil Gov Hospital | Bint Jbeil | Female | 85  | Yes     |
| Herawi Gov Hospital