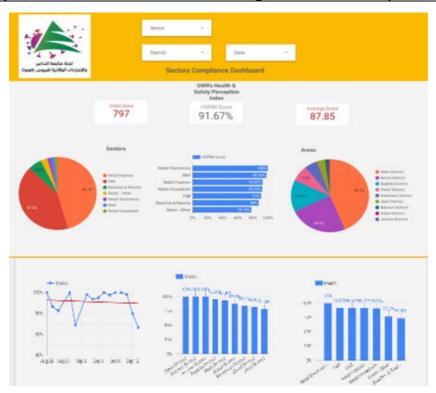

#### Online platform to track sector commitment in general mobilization procedures

Based on the recommendation issued by the National Committee for Follow-up of Preventive Measures and Measures to Confront the Coronavirus to open all sectors, provided that the general mobilization procedure (safe distance, muzzle, and hand sterilization) be applied, a special electronic platform was created that allows monitoring and measuring the percentage of commitment by various sectors on an ongoing basis.

The detailed results can be viewed directly at the following link: http://bit.ly/covidsectordata