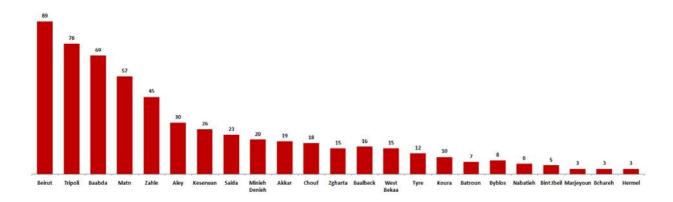

ormation about the isolation centers' distribution and the percentage of their occupancy, enter the following link: <a href="http://bit.ly/DRM-IsolationCentersProfiles">http://bit.ly/DRM-IsolationCentersProfiles</a>

Note: These centers have been equipped in cooperation between the National Committee for Follow-up of Preventive Measures and Measures to Confront the Coronavirus and Governors and Municipalities, the United Nations Development Program, the World Health Organization, UNICEF, the Ministry of Public Health, the Syndicate of Nurses in Lebanon and the Syndicate of Specialists in Social Work.





# The percentage of positive cases out of the number of daily checks (13-26 Oct 2020)



#### **Distribution of Active Cases by Districts**





# Distribution of deaths by Governorates





# The distribution of the recorded deaths during the past 24 hours

| Hospital                | Residence  | Gender | Age | Chronic |
|-------------------------|------------|--------|-----|---------|
| Hamchari                | Saida      | Male   | 65  | Yes     |
| Dar El Amal             | Baalbek    | Male   | 60  | Yes     |
| Hermel Gov Hospital     | Hermel     | Male   | 75  | Yes     |
| Saint George            | Aleyh      | Male   | 62  |         |
| Saint George            | Chouf      | Female | 89  | Yes     |
| Almayas                 | Byblos     | Male   | 72  | Yes     |
| Bint Jbeil Gov Hospital | Hasbaya    | Female | 76  | Yes     |
| Bint Jbeil Gov Hospital | Bint Jbeil | Female | 85  | Yes     |
| Herawi Gov Hospital     | -          | Female | 53  |         |
|