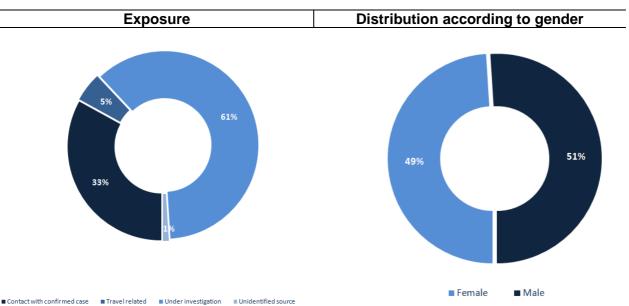

| Aleyh      | Male   | 62  |         |
| Saint George            | Chouf      | Female | 89  | Yes     |
| Almayas                 | Byblos     | Male   | 72  | Yes     |
| Bint Jbeil Gov Hospital | Hasbaya    | Female | 76  | Yes     |
| Bint Jbeil Gov Hospital | Bint Jbeil | Female | 85  | Yes     |
| Herawi Gov Hospital     | -          | Female | 53  |         |
| Riyak Hospital          | Baalbek    | Male   | 84  | Yes     |
| Bahman Hospital         | Aleyha     | Female | 79  | Yes     |
| Roum Hospital           | Kesrwen    | Male   | 75  | Yes     |
| Hariri Gov Hospital     | Baabda     | Female | 84  | Yes     |
| Bahman Hospital         | Tyre       | Female | 65  | Yes     |

# Number of individuals in home isolation and percentage of commitment to isolation





Distribution by age



#### Decisions and actions taken - 10/26/2020

#### **Ministry of Public Health**

- The Ministry stated that it will adopt the protocol regarding the drug "Ramdisever" and all samples that came to the Ministry were distributed free of charge to all regions according to need, and the Ministry is working to reserve the country's need for the vaccine.
- The Ministry states that Lebanon has passed the stage of containing the epidemic and called on those in contact to adhere to home quarantine and assume responsibility. The Ministry is in contact with Russian laboratories and Chinese vaccine manufacturers to reserve the right of the private sector to invest.
- The Ministry of Public Health reported that PCR tests had been completed for flights that arrived in Beirut an