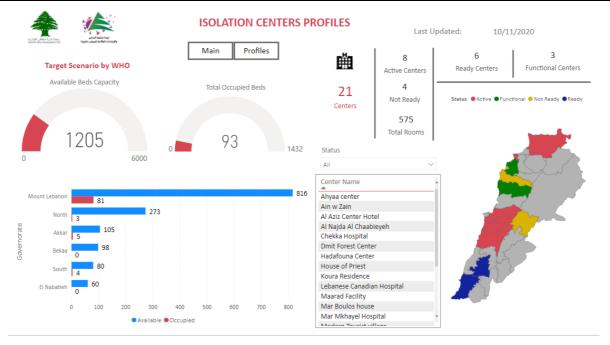

#### Occupancy rate of isolation centers for cases infected with Coronavirus

For more information about the isolation centers' distribution and the percentage of their occupancy, enter the following link: <a href="http://bit.ly/DRM-IsolationCentersProfiles">http://bit.ly/DRM-IsolationCentersProfiles</a>

Note: These centers have been equipped in cooperation between the National Committee for Follow-up of Preventive Measures and Measures to Confront the Coronavirus and Governors and Municipalities, the United Nations Development Program, the World Health Organization, UNICEF, the Ministry of Public Health, the Syndicate of Nurses in Lebanon and the Syndicate of Specialists in Social Work.