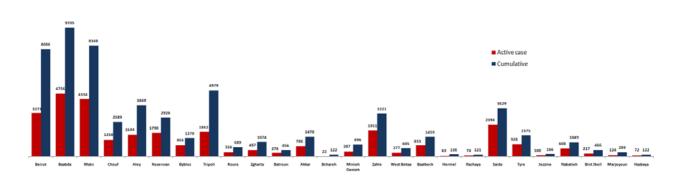

#### **Distribution of Active Cases by Districts**

# Distribution of deaths by Governorates