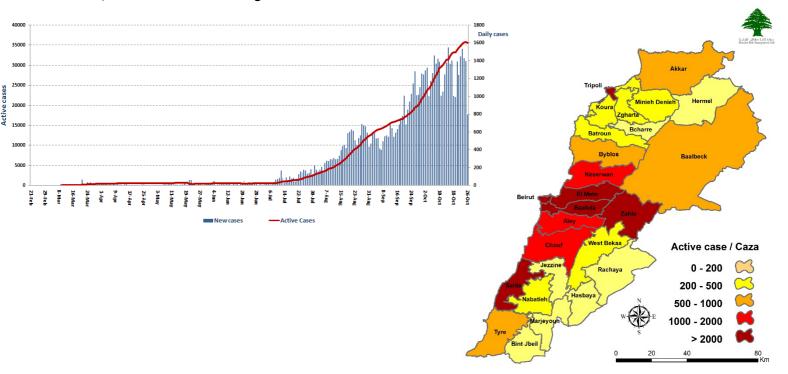

| 796<br>New Cases                                                     |           | 72,186 Total Cases since 21.2.2020        |                       | 579<br>Total Deaths    |                  | 35,802<br>Total Recovered |                      |
|----------------------------------------------------------------------|-----------|-------------------------------------------|-----------------------|------------------------|------------------|---------------------------|----------------------|
| 796<br>Residents                                                     | 0<br>Expa |                                           | 69,991<br>Residents   | 2,195<br>Expats        | 14<br>New Deaths |                           | 999<br>New Recovered |
| Deleted Status due to its recurrence                                 |           | 1,341<br>al Cases in the<br>lealth Sector | 35,80<br>Total Active |                        |                  | 242<br>Total Cases in ICU |                      |
|                                                                      |           | 4 35,06 W Cases in the lealth Sector      |                       |                        |                  | 0<br>New Cases in ICU     |                      |
| 1,103<br>COVID-19 T                                                  | ests sind | e                                         | Lebanon Statu         | s compared to<br>Vorld |                  | F                         | <b>6</b> 5           |
| 21.2.2020                                                            |           | Total Cumulative                          |                       | 72,186                 |                  | 43,573,148                |                      |
| COVID-19 Tests at Airport within COVID-19 tests for residents Deaths |           | Total Deaths                              |                       | 579                    |                  | 1,161,918                 |                      |
|                                                                      |           | Deaths percentage Total recoveries        |                       | 0,80%                  |                  | 2.66%<br>32.037.182       |                      |

Ref: Ministry of Public Health Data