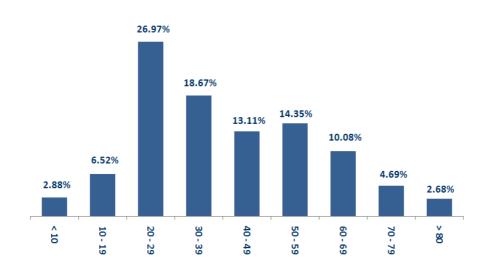

# Number of individuals in home isolation and percentage of commitment to isolation

Distribution by age