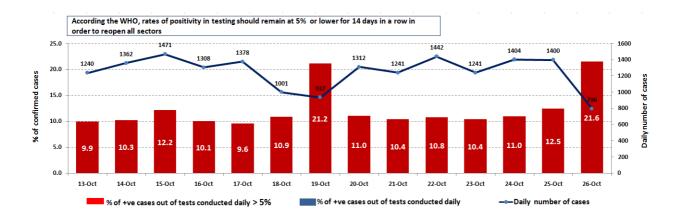

# The percentage of positive cases out of the number of daily checks (13-26 Oct 2020)