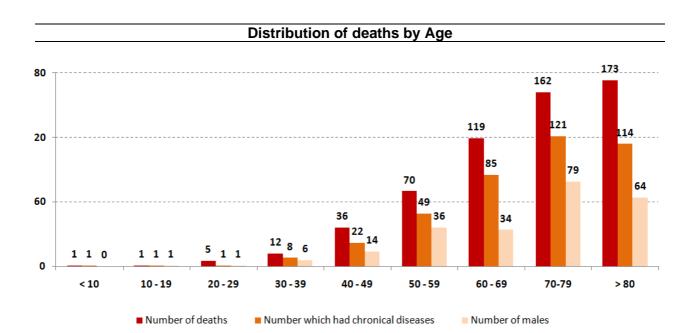

# Distribution of deaths by Governorates

# The distribution of the recorded deaths during the past 24 hours

| Hospital                | Residence  | Gender | Age | Chronic |
|-------------------------|------------|--------|-----|---------|
| Hamchari                | Saida      | Male   | 65  | Yes     |
| Dar El Amal             | Baalbek    | Male   | 60  | Yes     |
| Hermel Gov Hospital     | Hermel     | Male   | 75  | Yes     |
| Saint George            | Aleyh      | Male   | 62  |         |
| Saint George            | Chouf      | Female | 89  | Yes     |
| Almayas                 | Byblos     | Male   | 72  | Yes     |
| Bint Jbeil Gov Hospital | Hasbaya    | Female | 76  | Yes     |
| Bint Jbeil Gov Hospital | Bint Jbeil | Female | 85  | Yes     |
| Herawi Gov Hospital     | -          | Female | 53  |         |
| Riyak Hospital          | Baalbek    | Male   | 84  | Yes     |
| Bahman Hospital         | Aleyha     | Female | 79  | Yes     |
| Roum Hospital           | Kesrwen    | Male   | 75  | Yes     |
| Hariri Gov Hospital     | Baabda     | Female | 84  | Yes     |
| Bahman Hospital         | Tyre       | Female | 65  | Yes     |