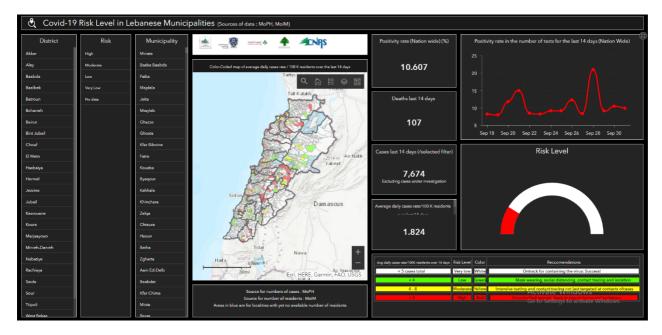

#### The Online platform to measure the level of risk of the spread of the new Corona virus

This interactive platform allows you to know the level of risk of spreading the kurna virus according to districts, based on the number of cases registered daily and the number of residents in each district. For more information on a daily basis, you can access the following link: <a href="https://bit.ly/DRM-RiskLevelInMunicipalities">https://bit.ly/DRM-RiskLevelInMunicipalities</a>