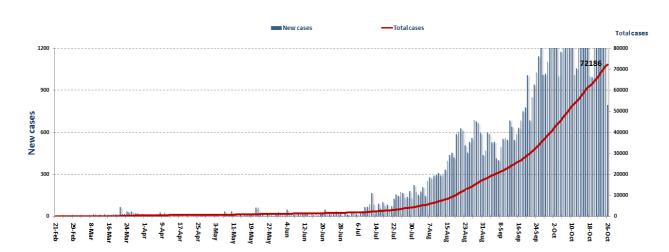

| 796<br>New Cases                                                     |           | 72,186 Total Cases since 21.2.2020        |                       | 579<br>Total Deaths    |                  | 35,802<br>Total Recovered |                      |
|----------------------------------------------------------------------|-----------|-------------------------------------------|-----------------------|------------------------|------------------|---------------------------|----------------------|
| 796<br>Residents                                                     | 0<br>Expa |                                           | 69,991<br>Residents   | 2,195<br>Expats        | 14<br>New Deaths |                           | 999<br>New Recovered |
| Deleted Status due to its recurrence                                 |           | 1,341<br>al Cases in the<br>lealth Sector | 35,80<br>Total Active |                        |                  | 242<br>Total Cases in ICU |                      |
|                                                                      |           | 4 35,06 W Cases in the lealth Sector      |                       |                        |                  | 0<br>New Cases in ICU     |                      |
| 1,103<br>COVID-19 T                                                  | ests sind | e                                         | Lebanon Statu         | s compared to<br>Vorld |                  | F                         | <b>6</b> 5           |
| 21.2.2020                                                            |           | Total Cumulative                          |                       | 72,186                 |                  | 43,573,148                |                      |
| COVID-19 Tests at Airport within COVID-19 tests for residents Deaths |           | Total Deaths                              |                       | 579                    |                  | 1,161,918                 |                      |
|                                                                      |           | Deaths percentage Total recoveries        |                       | 0,80%                  |                  | 2.66%<br>32.037.182       |                      |