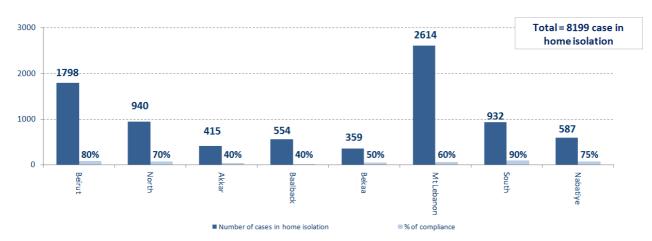

## Number of individuals in home isolation and percentage of commitment to isolation

| Beir | ıt | South | North | Akkar | Beqaa | Nabateih | Baalbek Hermel | Mount Leb |
|------|----|-------|-------|-------|-------|----------|----------------|-----------|
| 60%  | )  | 75%   | 60%   | 65%   | 65%   | 65%      | 60%            | 40%       |