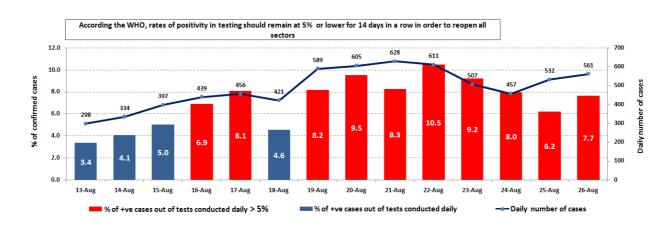

#### Cases per day

The percentage of positive cases out of the number of daily checks (11 to 24 August 2020)

Chronology of decisions according to number of cases

**Distribution of deaths by Governorates** 