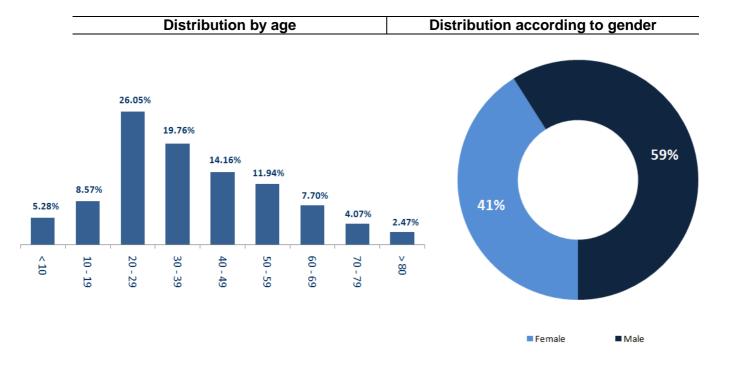

#### Cases per day

The percentage of positive cases out of the number of daily checks (11 to 24 August 2020)

Chronology of decisions according to number of cases

**Distribution of deaths by Governorates** 