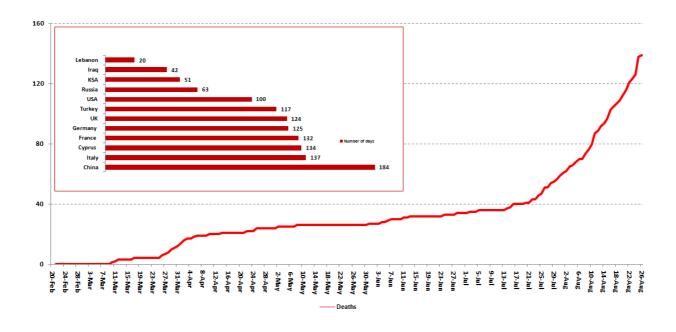

#### Cases per day

The percentage of positive cases out of the number of daily checks (11 to 24 August 2020)

Chronology of decisions according to number of cases

**Distribution of deaths by Governorates** 