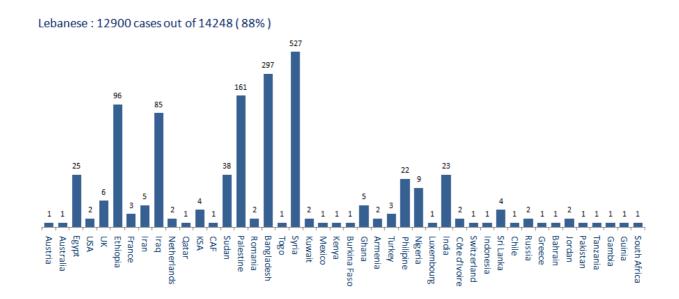

| 4     |
| Marjeoun                              | Cases |
| Majdel Selm                           | 1     |
| · · · · · · · · · · · · · · · · · · · |       |

| Unspecified | 159 |
|-------------|-----|
| Total Cases | 561 |

#### Cases per day



The percentage of positive cases out of the number of daily checks (11 to 24 August 2020)



Chronology of decisions according to number of cases





**Distribution of deaths by Governorates** 

#### Distribution of deaths by Age 50 41 40 30 25 23 20 16 14 11 11 10 6 6 5 -6 4 4 2 3 2 1 1 0 0 0 0 0 1 0 1 0 30 - 39 < 10 10 - 19 20 - 29 40 - 49 50 - 59 60 - 69 70-79 > 80 Number of deaths Number which had chronical diseases Number of males

# **Distribution of recoveries by Districts**







#### Distribution of cases by nationality



## Number of individuals in home isolation and percentage of commitment to isolation







# Decisions and actions taken – 26/8/2020

# General Directorate of State Security

- Investigating and following up on suspected and positive cases and cases in home quarantine for residents and expatriates.
- Sending warnings and closing a number of violating commercial stores in the various regions.

| Beir | ıt | South | North | Akkar | Beqaa | Nabateih | Baalbek Hermel | Mount Leb |
|------|----|-------|-------|-------|-------|----------|----------------|-----------|
| 60%  | )  | 75%   | 60%   | 65%   | 65%   | 65%      | 60%            | 40%       |

- The army carried out patrols in different Lebanese region
- Distributing food aid in various Lebanese regions through the CIMIC Office
- Est