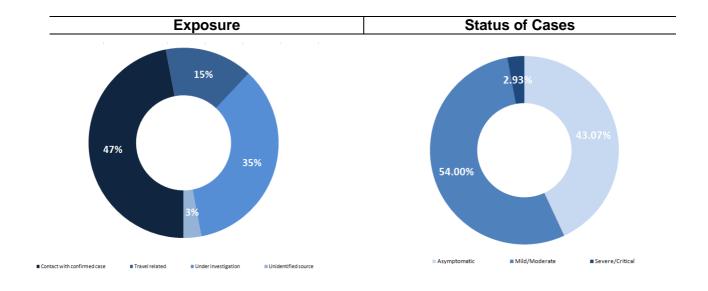

| 1     |
| · · · · · · · · · · · · · · · · · · · |       |

| Unspecified | 159 |
|-------------|-----|
| Total Cases | 561 |

#### Cases per day



The percentage of positive cases out of the number of daily checks (11 to 24 August 2020)



Chronology of decisions according to number of cases





**Distribution of deaths by Governorates** 

#### Distribution of deaths by Age 50 41 40 30 25 23 20 16 14 11 11 10 6 6 5 -6 4 4 2 3 2 1 1 0 0 0 0 0 1 0 1 0 30 - 39 < 10 10 - 19 20 - 29 40 - 49 50 - 59 60 - 69 70-79 > 80 Number of deaths Number which had chronical diseases Number of males

# **Distribution of recoveries by Districts**







#### Distribution of cases by nationality



## Number of individuals in home isolation and percentage of commitment to isolation







# Decisions and actions taken – 26/8/2020

# General Directorate of State Security

- Investigating and following up on suspected and positive cases and cases in home quarantine for residents and expatriates.
- Sending warnings and closing a number of violating commercial stores in the various regions.

| Beir | ıt | South | North | Akkar | Beqaa | Nabateih | Baalbek Hermel | Mount Leb |
|------|----|-------|-------|-------|-------|----------|----------------|-----------|
| 60%  | )  | 75%   | 60%   | 65%   | 65%   | 65%      | 60%            | 40%       |

- The army carried out patrols in different Lebanese region
- Distributing food aid in various Lebanese regions through the CIMIC Office
- Establishing circumstantial barriers in various regions and supporting the security forces in