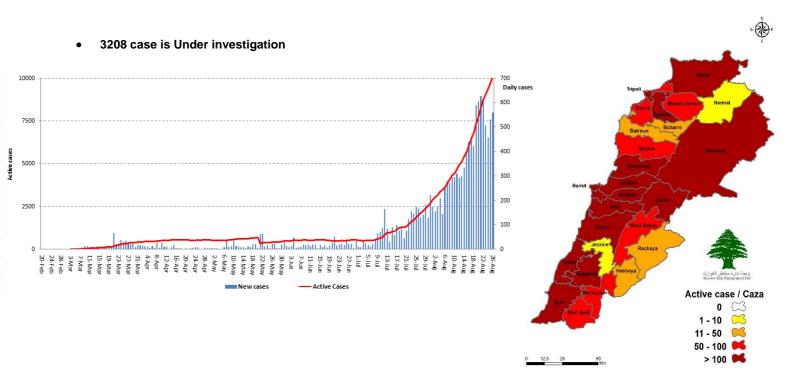

#### Cases per day

The percentage of positive cases out of the number of daily checks (11 to 24 August 2020)

Chronology of decisions according to number of cases

**Distribution of deaths by Governorates** 