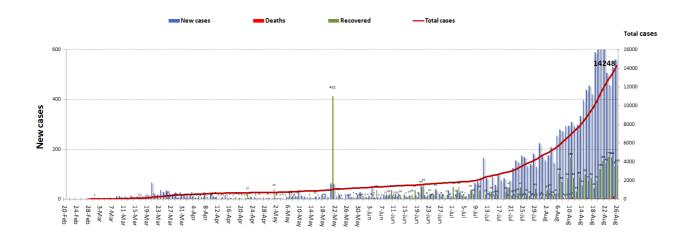

#### Cases per day

The percentage of positive cases out of the number of daily checks (11 to 24 August 2020)

Chronology of decisions according to number of cases

**Distribution of deaths by Governorates** 