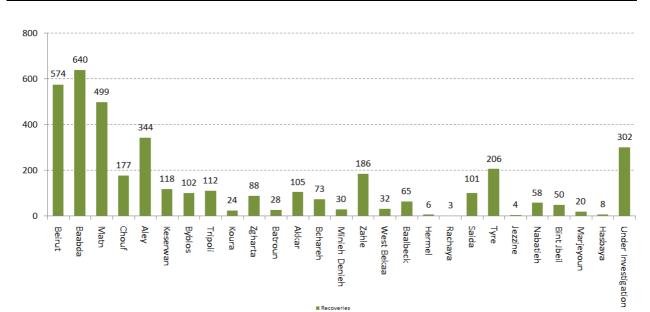

| 2     |
| Qsarnaba                              | 4     |
| Marjeoun                              | Cases |
| Majdel Selm                           | 1     |
| · · · · · · · · · · · · · · · · · · · |       |

| Unspecified | 159 |
|-------------|-----|
| Total Cases | 561 |

#### Cases per day



The percentage of positive cases out of the number of daily checks (11 to 24 August 2020)



Chronology of decisions according to number of cases





**Distribution of deaths by Governorates** 

#### Distribution of deaths by Age 50 41 40 30 25 23 20 16 14 11 11 10 6 6 5 -6 4 4 2 3 2 1 1 0 0 0 0 0 1 0 1 0 30 - 39 < 10 10 - 19 20 - 29 40 - 49 50 - 59 60 - 69 70-79 > 80 Number of deaths Number which had chronical diseases Number of males

# **Distribution of recoveries by Districts**







#### Distribution of cases by nationality



## Number of individuals in home isolation and percentage of commitment to isolation







# Decisions and actions taken – 26/8/2020

# General Directorate of State Security

- Investigating and following up on suspected and positive cases and cases in home quarantine for residents and expatriates.
- Sending warnings and closing a number of violating commercial stores in the various regions.

| Beir | ıt | South | North | Akkar | Beqaa | Nabateih | Baalbek Hermel | Mount Leb |
|------|----|-------|-------|-------|-------|----------|----------------|-----------|
| 60%  | )  | 75%   | 60%   | 65%   | 65%   | 65%      | 60%            | 40%       |

- The army carried out patrols in different Lebanese region
- Distributing food aid in variou