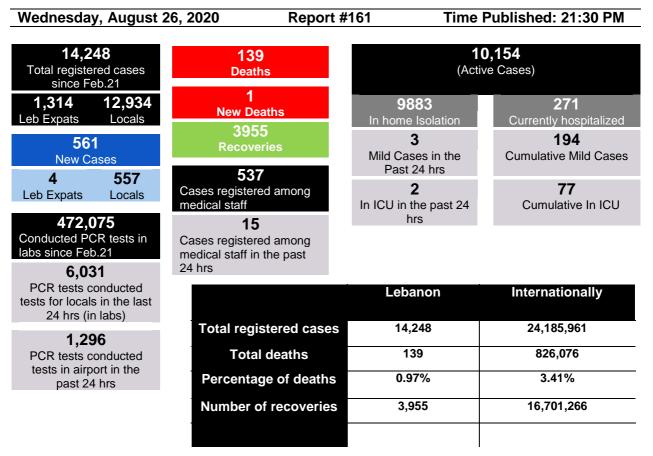

\*The Above data was last updated at 10:00 PM

# Number of Cases by Location



| Beirut             | Cases |
|--------------------|-------|
| Ras Beyrouth       | 4     |
| Manara             | 2     |
| Hamra              | 5     |
| Msaitbeh           | 3     |
| Mar Elias          | 3     |
| Zarif              | 1     |
| Mazraa             | 15    |
| Borj Abou Haidar   | 6     |
| Basta Faouqa       | 7     |
| Tariq Jdideh       | 12    |
| Ras Nabaa          | 3     |
| Basta Tahta        | 4     |
| Achrafiyeh         | 4     |
| Aadlyeh            | 1     |
| Other              | 3     |
| Baabda             | Cases |
| Ain Roummaneh      | 4     |
| Baabda             | 3     |
| Bir Hassan         | 4     |
| Borj Brajneh       | 16    |
| Chiyah             | 8     |
| Ghb