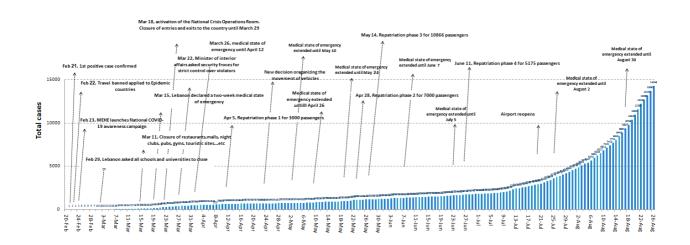

#### Cases per day

The percentage of positive cases out of the number of daily checks (11 to 24 August 2020)

Chronology of decisions according to number of cases

**Distribution of deaths by Governorates** 