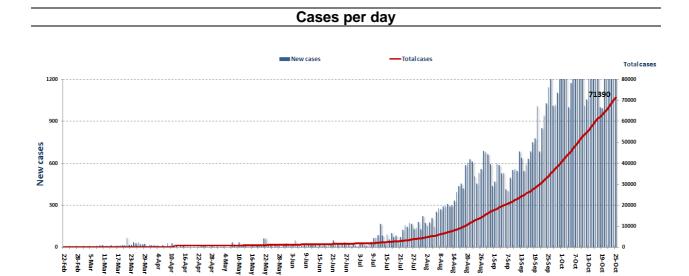

| 1,400     |        | 71,390                      |        | 565          | 34,803          |
|-----------|--------|-----------------------------|--------|--------------|-----------------|
| New Cases |        | Total Cases since 21.2.2020 |        | Total Deaths | Total Recovered |
| 1,400     | 0      | 69,195                      | 2,195  | 3            | 1,265           |
| Residents | Expats | Residents                   | Expats | New Deaths   | New Recovered   |