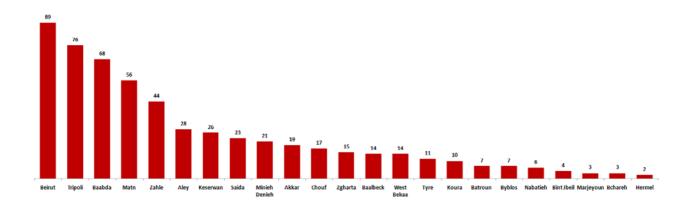

## Distribution of deaths by Governorates

40 - 49

■ Number which had chronical diseases

50 - 59

< 10

10-19

■ Number of deaths

20 - 29

30-39

> 80

70-79

60-69

■ Number of males