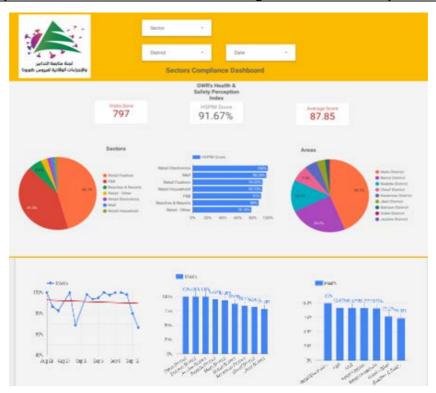

#### Online platform to track sector commitment in general mobilization procedures

Based on the recommendation issued by the National Committee for Follow-up of Preventive Measures and Measures to Confront the Coronavirus to open all sectors, provided that the general mobilization procedure (safe distance, muzzle, and hand sterilization) be applied, a special electronic platform was created that allows monitoring and measuring the percentage of commitment by various sectors on an ongoing basis.

The detailed results can be viewed directly at the following link: <a href="http://bit.ly/covidsectordata">http://bit.ly/covidsectordata</a>