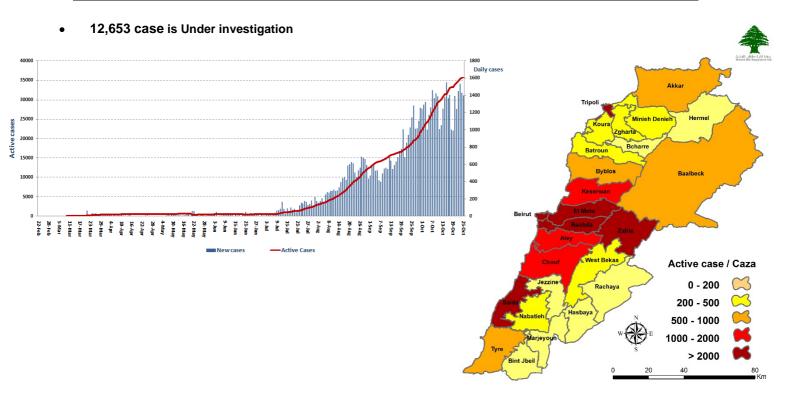

---------------------------------------------|---------------------------------|--------------------------------------|--------|------------|
| 21.2.2020                                      |                                 | Total Cumulative                     | 71,390 | 43,178,547 |
| 1,203                                          | 11,183                          | Total Deaths                         | 565    | 1,157,350  |
| COVID-19 Tests<br>at Airport within            | COVID-19 tests<br>for residents | Deaths percentage                    | 0,79%  | 2.68%      |
| 24 hrs. within 24 hrs.                         |                                 | Total recoveries                     | 34,803 | 31,810,104 |

Ref: Ministry of Public Health Data

## **Number of Cases by Location**



| Beirut             | 234 |
|--------------------|-----|
| Ein El Mreisseh    | 2   |
| Hamra              | 2   |
| Mseitbeh           | 1   |
| Wata El Mseitbeh   | 1   |
| Tallet El Drouz    | 1   |
| Mazraa             | 1   |
| Borj Abi Haidar    | 1   |
| Tariq Jdeedeh      | 4   |
| Ras El Nabaa       | 2   |
| Bashoura           | 1   |
| Basta Tahta        | 2   |
| Majeedieh          | 1   |
| Ashrafieh          | 11  |
| Others             | 204 |
| Baabda             | 161 |
| Chiah              | 8   |
| Jnah               | 2   |
|                    |     |
| Ouzai              | 3   |
| Bir Hassan         | 4   |
| Sfeir              | 1   |
| Ghobeiry           | 5   |
| Ein El Rimmaneh    | 9   |
| Haret Hreik        | 24  |
| Lailaky            | 6   |
| Borj Al Brajn