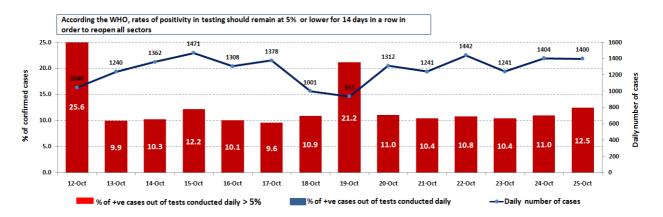

#### The percentage of positive cases out of the number of daily checks (12-25 Oct 2020)