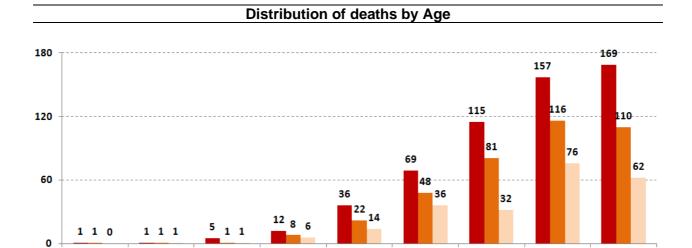

## Distribution of deaths by Governorates

40 - 49

■ Number which had chronical diseases

50 - 59

< 10

10-19

■ Number of deaths

20 - 29

30-39

> 80

70-79

60-69

■ Number of males

#### Distribution by age