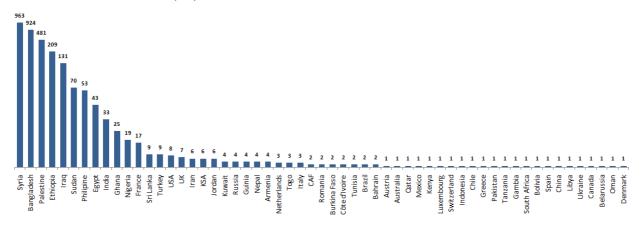

#### Distribution of cases by nationality

Lebanese: 68417 cases out of 71390 (88%)