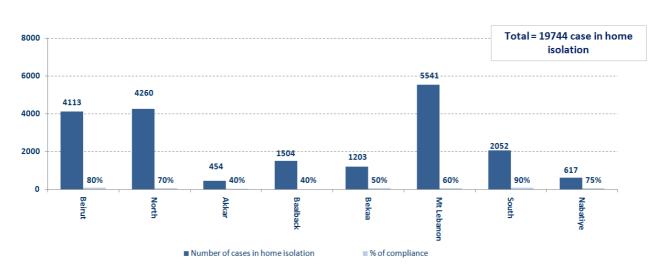

## Number of individuals in home isolation and percentage of commitment to isolation