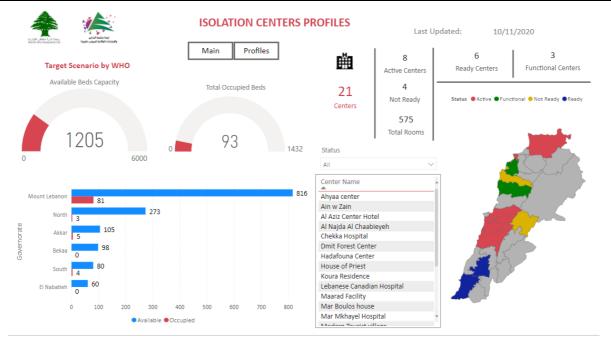

#### Occupancy rate of isolation centers for cases infected with Coronavirus

For more information about the isolation centers' distribution and the percentage of their occupancy, enter the following link: <a href="http://bit.ly/DRM-IsolationCentersProfiles">http://bit.ly/DRM-IsolationCentersProfiles</a>

Note: These centers have been equipped in cooperation between the National Committee for Follow-up of Preventive Measures and Measures to Confront the Coronavirus and Governors and Municipalities, the United Nations Development Program, the World Health Organization, UNICEF, the Ministry of Public Health, the Syndicate of Nurses in Lebanon and the Syndicate of Specialists in Social Work.