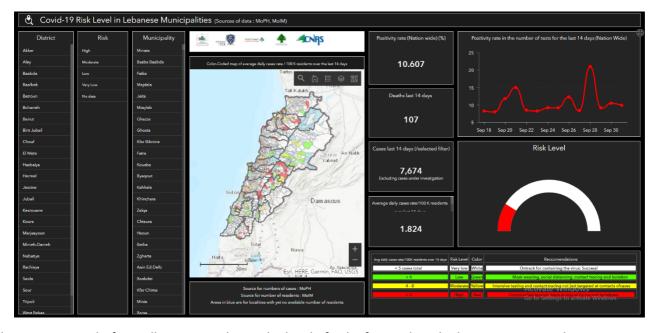

#### The Online platform to measure the level of risk of the spread of the new Corona virus

This interactive platform allows you to know the level of risk of spreading the kurna virus according to districts, based on the number of cases registered daily and the number of residents in each district. For more information on a daily basis, you can access the following link: <a href="https://bit.ly/DRM-RiskLevelInMunicipalities">https://bit.ly/DRM-RiskLevelInMunicipalities</a>