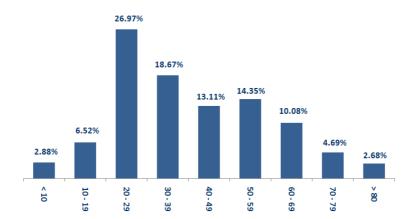

Districts**







## Distribution of deaths by Governorates





40 - 49

■ Number which had chronical diseases

50 - 59

< 10

10-19

■ Number of deaths

20 - 29

30-39

> 80

70-79

60-69

■ Number of males

## The distribution of the recorded deaths during the past 24 hours

| Hospital              | Residence | Gender | Age | Chronic |
|-----------------------|-----------|--------|-----|---------|
| AUBMC                 | Beirut    | Female | 74  | Yes     |
| AUBMC                 | Aleyh     | Male   | 80  | Yes     |
| Saint George - Hadath | Aleyh     | Male   | 76  | Yes     |

#### Distribution of cases by nationality

Lebanese: 68417 cases out of 71390 (88%)



## Number of individuals in home isolation and percentage of commitment to isolation





#### Distribution by age



#### Decisions and actions taken - 10/25/2020

#### **Ministry of Public Health**

- The Ministry of Public Health is intensifying examinations in all Lebanese regions in order to determine the epidemiological reality in villages and towns, especially those with increasing numbers of injuries, in cooperation with the municipalities, the judiciary doctors and the security services.
- The Ministry of Public Health continues to implement its plan to increase the number of intensive care beds in government hospitals, and is working to secure the required funds to secure the medical equipment required to face the next stage.

| Arriving from | Company | Flight Number | Number of Positive<br>Cases |
|---------------|---------|---------------|-----------------------------|
|               | N