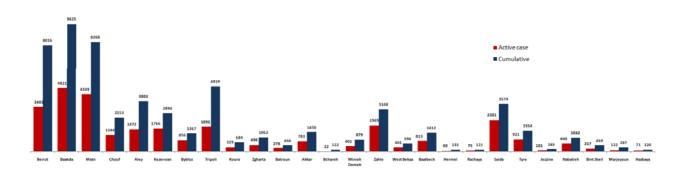

ses infected with Coronavirus



For more information about the isolation centers' distribution and the percentage of their occupancy, enter the following link: <a href="http://bit.ly/DRM-IsolationCentersProfiles">http://bit.ly/DRM-IsolationCentersProfiles</a>

Note: These centers have been equipped in cooperation between the National Committee for Follow-up of Preventive Measures and Measures to Confront the Coronavirus and Governors and Municipalities, the United Nations Development Program, the World Health Organization, UNICEF, the Ministry of Public Health, the Syndicate of Nurses in Lebanon and the Syndicate of Specialists in Social Work.



#### The percentage of positive cases out of the number of daily checks (12-25 Oct 2020)



#### **Distribution of Active Cases by Districts**







## Distribution of deaths by Governorates





40 - 49

■ Number which had chronical diseases

50 - 59

< 10

10-19

■ Number of deaths

20 - 29

30-39

> 80

70-79

60-69

■ Number of males

## The distribution of the recorded deaths during the past 24 hours

| Hospital              | Residence | Gender | Age | Chronic |
|-----------------------|-----------|--------|-----|---------|
| AUBMC                 | Beirut    | Female | 74  | Yes     |
| AUBMC                 | Aleyh     | Male   | 80  | Yes     |
| Saint George - Hadath | Aleyh     | Male   | 76  | Yes     |

#### Distribution of cases by nationality

Lebanese: 68417 cases out of 71390 (88%)



## Number of individuals in home isolation and percentage of commitment to isolation





#### Distribution by age



#### Decisio