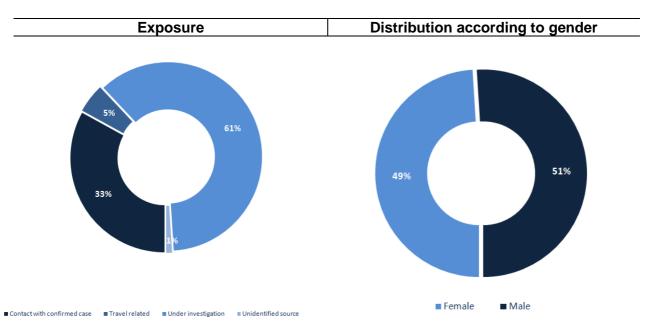

tribution of Active Cases by Districts**







## Distribution of deaths by Governorates





40 - 49

■ Number which had chronical diseases

50 - 59

< 10

10-19

■ Number of deaths

20 - 29

30-39

> 80

70-79

60-69

■ Number of males

## The distribution of the recorded deaths during the past 24 hours

| Hospital              | Residence | Gender | Age | Chronic |
|-----------------------|-----------|--------|-----|---------|
| AUBMC                 | Beirut    | Female | 74  | Yes     |
| AUBMC                 | Aleyh     | Male   | 80  | Yes     |
| Saint George - Hadath | Aleyh     | Male   | 76  | Yes     |

#### Distribution of cases by nationality

Lebanese: 68417 cases out of 71390 (88%)



## Number of individuals in home isolation and percentage of commitment to isolation





#### Distribution by age



#### Decisions and actions taken - 10/25/2020

#### **Ministry of Public Health**

- The Ministry of Public Health is intensifying examinations in all Lebanese regions in order to determine the epidemiological reality in villages and towns, especially those with increasing numbers of injuries, in cooperation with the municipalities, the judiciary doctors and the security services.
- The Ministry of Public Health continues to implement its plan to increase the number of intensive care beds in government hospitals, and is working to secure the required funds to secure the medical equipment required to face the next stage.

| Arriving from | Company | Flight Number | Number of Positive<br>Cases |
|---------------|---------|---------------|------------------------