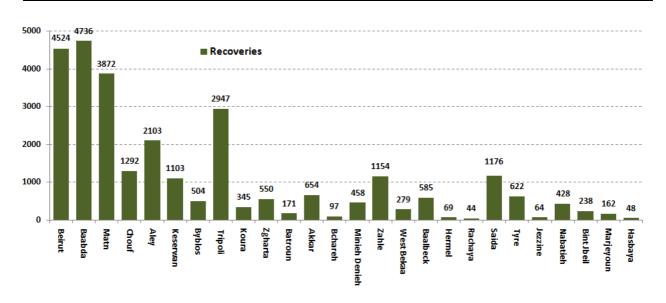

infected with Coronavirus



For more information about the isolation centers' distribution and the percentage of their occupancy, enter the following link: <a href="http://bit.ly/DRM-IsolationCentersProfiles">http://bit.ly/DRM-IsolationCentersProfiles</a>

Note: These centers have been equipped in cooperation between the National Committee for Follow-up of Preventive Measures and Measures to Confront the Coronavirus and Governors and Municipalities, the United Nations Development Program, the World Health Organization, UNICEF, the Ministry of Public Health, the Syndicate of Nurses in Lebanon and the Syndicate of Specialists in Social Work.



#### The percentage of positive cases out of the number of daily checks (12-25 Oct 2020)



#### **Distribution of Active Cases by Districts**







## Distribution of deaths by Governorates





40 - 49

■ Number which had chronical diseases

50 - 59

< 10

10-19

■ Number of deaths

20 - 29

30-39

> 80

70-79

60-69

■ Number of males

## The distribution of the recorded deaths during the past 24 hours

| Hospital              | Residence | Gender | Age | Chronic |
|-----------------------|-----------|--------|-----|---------|
| AUBMC                 | Beirut    | Female | 74  | Yes     |
| AUBMC                 | Aleyh     | Male   | 80  | Yes     |
| Saint George - Hadath | Aleyh     | Male   | 76  | Yes     |

#### Distribution of cases by nationality

Lebanese: 68417 cases out of 71390 (88%)



## Number of individuals in home isolation and percentage of commitment to isolation





#### Distribution by age



#### Decisions a