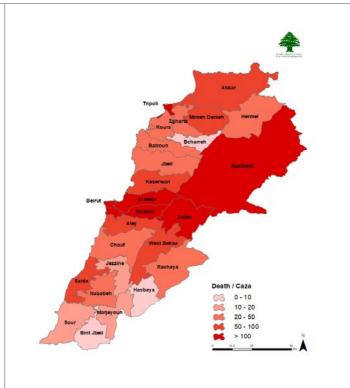

## **Distribution of Death Cases**

| Distribution of | of deaths during | g the past 24 hours | 5 |
|-----------------|------------------|---------------------|---|
|                 |                  |                     |   |

| 5.50.1500.00             | i or deaths during |                |           | Ohmania        |
|--------------------------|--------------------|----------------|-----------|----------------|
| Hospital<br>Al Raee Hosp | Residence<br>Chouf | Gender<br>Male | Age<br>NB | Chronic<br>Yes |
| Saydet Zgharta           | Mineh Duniyeh      | Female         | 39        | Yes            |
| Hotel Due                | Baabda             | Female         | 47        | Yes            |
| AUBMC                    | Baabda             | Female         | 47        | Yes            |
|                          |                    |                | 49        |                |
| Home                     | Beqaa Gharby       | Male           | 49<br>54  | Yes            |
| Sarhal Hosp              | Maten              | Male           | 54        | No             |
| Berri Gov Hosp           | Nabatiyeh          | Female         |           | Yes            |
| Middle East Centre       | Maten              | Female         | 56<br>57  | Yes            |
| Saydet Lobnan            | Kesrwen            | Male           |           | No             |
| Haykal Hosp              | Tripoli            | Male           | 59        | Yes            |
| Sahel Hosp               | Baabda             | Male           | 61        | Yes            |
| Baalbek Gov Hosp         | Baalbek            | Female         | 63        | Yes            |
| Hamchreih Hosp           | Saida              | Male           | 65        | Yes            |
| Dar Amal Hosp            | Baalbek            | Male           | 66        | Yes            |
| Bahman Hosp              | Baabda             | Female         | 67        | Yes            |
| Jabal Lobnan             | Baabda             | Male           | 67        | Yes            |
| Al Hayek Hosp            | Maten              | Male           | 68        | No             |
| Jabal Lobnan             | Baabda             | Female         | 68        | Yes            |
| Chtoura Hosp             | Baalbek            | Male           | 68        | Yes            |
| Makkased Hosp            | Beirut             | Female         | 69        | No             |
| Hermel Gov Hosp          | Hermel             | Female         | 70        | Yes            |
| Haykal Hosp              | Koura              | Male           | 70        | Yes            |
| Sahel Hosp               | Aleyh              | Male           | 72        | No             |
| Bint Jbeil Hosp          | Bnt Jbeil          | Female         | 72        | Yes            |
| AUBMC                    | Beirut             | Male           | 72        | Yes            |
| Home                     | Aleyh              | Female         | 73        | Yes            |
| Saydet Zgharta           | Kesrwen            | Female         | 73        | Yes            |
| Jabal Lobnan             | Tyre               | Female         | 74        | No             |
| Mazbut                   | Chouf              | Female         | 74        | Yes            |
| Jabal Lobnan             | Maten              | Female         | 74        | Yes            |
| Batroun                  | Kesrwen            | Female         | 75        | No             |
| Baalbek Gov Hosp         | Baalbek            | Male           | 75        | No             |
| Middle East Centre       | Maten              | Female         | 75        | Yes            |
| Abu Jawdeh               | Maten              | Male           | 75        | Yes            |
| Sibline Gov Hosp         | Chouf              | Male           | 77        | Yes            |
| Fouad Khoury             | Hermel             | Male           | 77        | Yes            |
| Taanail Gov Hosp         | Beqaa Gharby       | Female         | 78        | Yes            |
| Sibline Gov Hosp         | Chouf              | Female         | 79        | Yes            |
| Geitawi Hosp             | Baabda             | Male           | 79        | Yes            |
| Al Zahraa Hosp           | Beirut             | Male           | 79        | Yes            |
| Saydet Lobnan            | Kesrwen            | Male           | 79        | Yes            |
| RHUH                     | Maten              | Female         | 80        | Yes            |
| Mazbut                   | Chouf              | Female         | 81        | Yes            |
| Dar Amal Hosp            | Zahleh             | Female         | 81        | Yes            |
| Jabal Lobnan             | Tyre               | Male           | 81        | Yes            |
| Jabal Hosp               | Baabda             | Male           | 83        | Yes            |
| Dar Hekmeih              | Baalbek            | Male           | 83        | Yes            |
| Dar Hekmeih              | Baalbek            | Male           | 83        | Yes            |
| Al Rasi Gov              | Akkar              | Male           | 84        | Yes            |
| Sarhal Hosp              | Maten              | Female         | 85        | Yes            |
| Geitawi Hosp             | Maten              | Male           | 85        | Yes            |
| Dar Amal Hosp            | Baalbek            | Female         | 86        | Yes            |
| Home                     | Beirut             | Male           | 89        | Yes            |
| Jabal Lobnan             | Tyre               | Female         | 92        | Yes            |
| JUNUI LUDIIAII           | i yi C             | i Ciriale      | 22        | 1 63           |