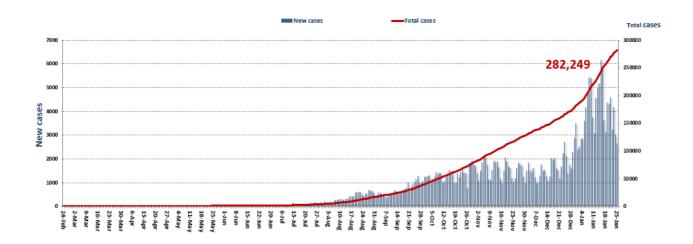

| Beirut             | Male           | 89        | Yes            |
| Jabal Lobnan             | Tyre               | Female         | 92        | Yes            |
| JUNUI LUDIIAII           | i yi C             | i Ciriale      | 22        | 1 63           |













Follow-up of citizens' mobility requests during the complete closure period according to the permission request mechanism via the IMPACT platform at the Ministry of Interior and Municipalities





Decision No. 26 / M / P of 11/1/2021 - Request for permission to move persons not covered by the general closure exceptions: Via the website COVID.PCM.GOV.LB or by sending an SMS to 1120

#### The percentage of positive cases out of the number of daily tests (12, Jan-25 Jan, 2021)



#### Cumulative cases per day



## Number of individuals in home isolation and percentage of commitment to isolation





#### Distribution of cases by gender

#### Distribution of cases by Status





#### Occupancy rate of isolation centers for cases infected with Corona virus



For more information about the isolation centers' distribution and the percentage of their occupancy, enter the following link: <a href="http://bit.ly/DRM-IsolationCentersProfiles">http://bit.ly/DRM-IsolationCentersProfiles</a>

Note: These centers have been equipped in cooperation with the National Committee for Follow-up of Preventive Measures and Measures to Confront Coronavirus, Governors and Municipalities, the United Nations Development Program, the World Health Organization, UNICEF, the Ministry of Public Health, the Syndicate of Nurs