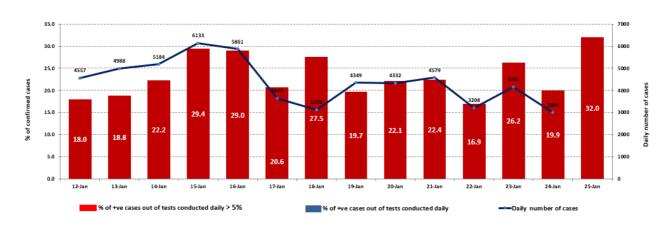

#### The percentage of positive cases out of the number of daily tests (12, Jan-25 Jan, 2021)