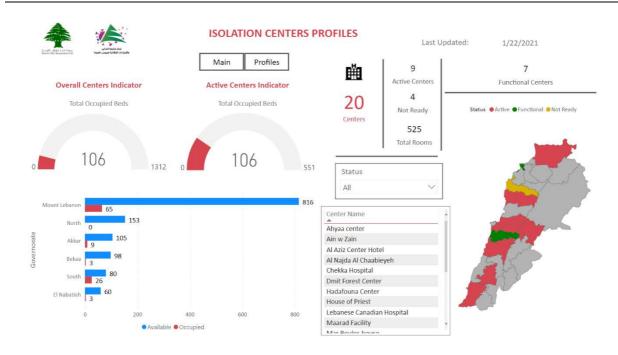

#### Occupancy rate of isolation centers for cases infected with Corona virus

For more information about the isolation centers' distribution and the percentage of their occupancy, enter the following link: <a href="http://bit.ly/DRM-IsolationCentersProfiles">http://bit.ly/DRM-IsolationCentersProfiles</a>

Note: These centers have been equipped in cooperation with the National Committee for Follow-up of Preventive Measures and Measures to Confront Coronavirus, Governors and Municipalities, the United Nations Development Program, the World Health Organization, UNICEF, the Ministry of Public Health, the Syndicate of Nurses in Lebanon, and the Syndicate of Specialists in Social Work