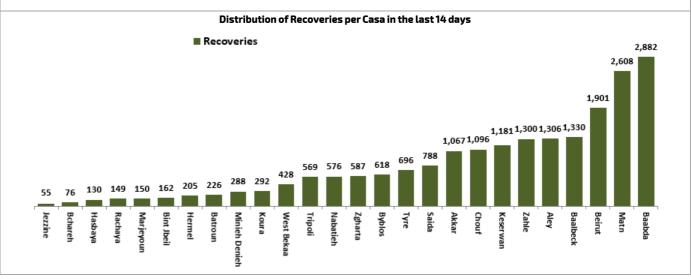

| Yes            |
| Dar Hekmeih              | Baalbek            | Male           | 83        | Yes            |
| Al Rasi Gov              | Akkar              | Male           | 84        | Yes            |
| Sarhal Hosp              | Maten              | Female         | 85        | Yes            |
| Geitawi Hosp             | Maten              | Male           | 85        | Yes            |
| Dar Amal Hosp            | Baalbek            | Female         | 86        | Yes            |
| Home                     | Beirut             | Male           | 89        | Yes            |
| Jabal Lobnan             | Tyre               | Female         | 92        | Yes            |
| JUNUI LUDIIAII           | i yi C             | i Ciriale      | 22        | 1 63           |













Follow-up of citizens' mobility requests during the complete closure period according to the permission request mechanism via the IMPACT platform at the Ministry of Interior and Municipalities





Decision No. 26 / M / P of 11/1/2021 - Request for permission to move persons not covered by the general closure exceptions: Via the website COVID.PCM.GOV.LB or by sending an SMS to 1120

#### The percentage of positive cases out of the number of daily tests (12, Jan-25 Jan, 2021)



#### Cumulative cases per day



## Number of individuals in home isolation and percentage of commitment to isolation





#### Distribution of cases by gender

#### Distribution of cases by Status





#### Occupancy rate of isolation centers for cases infected with Corona virus



For more information about the