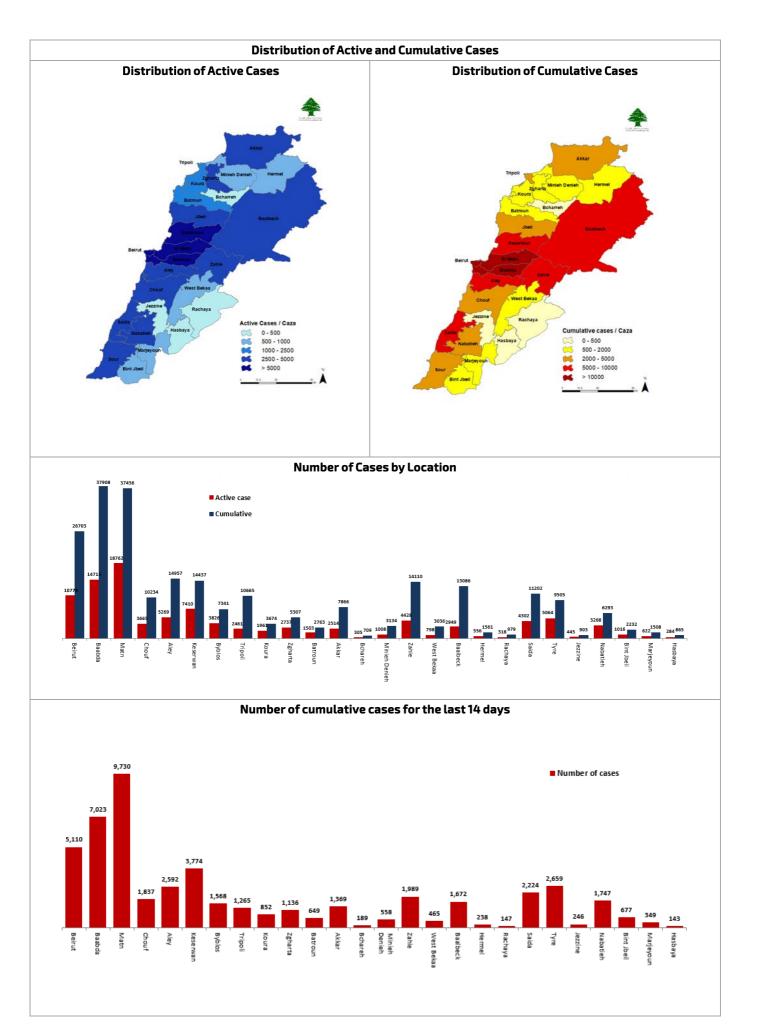

# Distribution by Villages

|                                                 |     |                        |     | Dis                  |        | , ,              |     |                       |     |                  |    |
|-------------------------------------------------|-----|------------------------|-----|----------------------|--------|------------------|-----|-----------------------|-----|------------------|----|
| Beirut                                          | 192 | Baabda                 | 321 | Maten                | 394    | Chouf            | 63  | Keserwan              | 724 | Zahleh           | 52 |
| Ain Mraisseh                                    | 2   | Chiyah                 | 30  | Borj Hammoud         | 18     | Damour           | 1   | Jounieh Sarba         | 95  | El Maallaqa      | 1  |
| Aub                                             | 1   | Jnah                   | 10  | Nabaa                | 2      | Saadiyat         | 1   | Jounieh Kaslik        | 13  | Saydet En Najat  | 1  |
| Ras Beyrouth                                    | 2   | Ouzaai                 | 2   | Sinn Fil             | 24     | Naameh           | 4   | Zouk Mkayel           | 45  | Tall Chiha       | 1  |
| Manara                                          | 3   | Bir Hassan             | 5   | Horch Tabet          | 1      | Chhim            | 9   | Haret El Mir          | 1   | Fourzol          | 3  |
| Qreitem                                         | 8   | Ghbayreh               | 25  | Jdaidet Matn         | 10     | Dalhoun          | 1   | Jounieh Ghadir        | 31  | Ablah            | 2  |
| Raoucheh                                        | 3   | Ain Roummaneh          | 49  | Baouchriyeh          | 15     | Daraiya          | 2   | Zouk Mosbeh           | 56  | Chtaura          | 2  |
| Hamra                                           | 10  | Furn Chebbak           | 12  | Daoura               | 11     | Sibline          | 1   | Adonis                | 22  | Jalala           | 1  |
| Snoubra                                         | 1   | Haret Hreik            | 20  | Raoda Baouchyh       | 5      | Bourjein         | 1   | Haret Sakhr           | 32  | Taalabaya        | 5  |
| Ain Tineh                                       | 2   | Laylakeh               | 5   | Sad Baouchyeh        | 4      | Barja            | 5   | Sahel Aalma           | 67  | Saadnayel        | 9  |
| Msaitbeh                                        | 2   | Borj Brajneh           | 21  | Sabtiyeh             | 11     | Dabcheh          | 1   | Kfar Yassine          | 15  | Qabb Elias       | 2  |
| Mar Elias                                       | 2   | Mreijeh                | 12  | Dekouaneh            | 35     | Dibbiyeh         | 1   | Tabarja               | 15  | Mrayjat          | 1  |
| Unesco                                          | 1   | Tahouitat Ghadir       | 5   | Mkalles              | 1      | Benouati         | 1   | Adma Oua Dafneh       | 40  | Bouarej          | 1  |
| Tallet Khayat                                   | 4   | Baabda                 | 6   | Antelias             | 11     | Jiyeh            | 3   | Safra                 | 15  | Barr Elias       | 3  |
| Tallet Drouz                                    | 1   | Hazmiyeh               | 28  | Ras Nabaa            | 8      | Jadra            | 1   | Bouar                 | 10  | Aanjar           | 1  |
|                                                 | 3   | Fayadiyeh              | 2   | Jall Dib             | 2      | Ouadi Ez Zayni   | 1   | Aaqaybeh              | 5   | Riyaq            | 5  |
| Sanayeh<br>Zarif                                | 11  |                        | 1   |                      | 7      |                  | 1   |                       | 4   | Aali En Nahri    | 4  |
|                                                 | 3   | Mar Taqla              |     | Naqqach              | 8      | Rmeileh          | 5   | Nahr Ibrahim          | 24  |                  | 1  |
| Mina Hosn                                       |     | Hadath                 | 38  | Zalqa                |        | Ouardaniyeh      |     | Aajaltoun             |     | Deir El Ghazal   |    |
| Mazraa                                          | 13  | Boutchay               | 2   | Byaqout              | 4      | Mghayriyeh       | 4   | Nammoura              | 1   | Terbol           | 1  |
| Borj Abou Haidar                                | 3   | Louayzeh               | 1   | Dbayeh               | 24     | Zaarouriyeh      | 1   | Ballouneh             | 20  | Kfar Zabad       | 2  |
| Basta Faouqa                                    | 3   | Jamhur Louaizeh        | 2   | Deir Aaoukar         | 10     | Kfar Faqoud      | 1   | Shayleh               | 14  | Others           | 6  |
| Tariq Jdideh                                    | 9   | Kfar Chima             | 10  | Mansouriyeh          | 13     | Kfar Him         | 1   | Ain Er Rihaneh        | 6   | Beqaa Gharby     | 64 |
| Ras Nabaa                                       | 13  | Chahrour Soufla        | 2   | Fanar                | 13     | Baaqline         | 4   | Jaaita                | 20  | Machghara        | 8  |
| Bachoura                                        | 1   | Chahrour Aaoulia       | 3   | Ain Saadeh           | 5      | Beqaata          | 1   | Aintoura              | 1   | Ain Et Tineh     | 3  |
| Basta Tahta                                     | 3   | Bsaba                  | 6   | Ain Najm             | 1      | Niha             | 3   | Ghazir                | 14  | Aana             | 1  |
| Gemmaizeh                                       | 1   | Aabadiyeh              | 3   | Roumieh              | 1      | Khreibeh         | 1   | Maameltein            | 7   | Joubb Jannine    | 40 |
| Geitawi                                         | 1   | Aaraiya                | 1   | Bqennaya             | 3      | Mristi           | 1   | Kfar Hbab             | 32  | Lala             | 1  |
| Achrafiyeh                                      | 37  | Jamhour Aaraiya        | 1   | Bsalim               | 12     | Barouk           | 2   | Borj El Ftouh         | 6   | Baaloul          | 1  |
| Aadlyeh                                         | 5   | Rouayssat Salima       | 2   | Nabay                | 2      | Others           | 5   | Chnanaair             | 4   | Ghazzeh          | 4  |
| Others                                          | 44  | Hasbaiya Matn          | 2   | Mtayleb              | 6      | Alevh            | 146 | Ghosta                | 11  | Soultan Yaaqoub  | 1  |
| Tripoli                                         | 53  | Hammana                | 2   | Rabiyeh              | 6      | El Aamroussiyeh  | 8   | Dlebta                | 1   | Sohmor           | 1  |
| Trablous Ez Zeitoun                             | 9   | Qalaa                  | 1   | Qornt Chehoane       | 3      | Hay Es Sellom    | 15  | Aaramoun              | 1   | Yohmor           | 1  |
| Bab Er Raml                                     | 1   | Others                 | 12  | Elissar              | 1      | Khaldeh          | 4   | Kfour                 | 7   | Qelaya           | 2  |
| Trablous Et Tall                                | 11  | Jbeil                  | 41  | Raboueh              | 10     | El Oumara        | 16  | Ghidras               | 5   | Others           | 1  |
|                                                 | 3   |                        | 9   |                      | 8      |                  | 10  |                       | 2   |                  | 53 |
| El Qoubbeh                                      |     | Jbayl                  |     | Beit Ech Chaar       |        | Deir Qoubel      |     | Bzoummar              |     | Baalbek          |    |
| Ez Zahriyeh                                     | 3   | Qartaboun              | 3   | Dik Mehdi            | 5      | Aaramoun         | 9   | Harissa               | 9   | Baalbek          | 8  |
| Mina N:1                                        | 4   | Blat                   | 1   | Ain Aar              | 4      | Sarhmoul         | 1   | Nammoura              | 2   | Douris           | 3  |
| Mina Jardins                                    | 3   | Eddeh                  | 1   | Mazrat Yachouaa      | 11     | Bchamoun         | 2   | Daraaoun              | 5   | Aaddous          | 1  |
| Beddaoui                                        | 1   | Aamchit                | 9   | Zakrit               | 1      | Blaybel          | 8   | Ghbaleh               | 3   | Maqneh           | 1  |
| Madineh Ej Jdideh                               | 3   | Halate                 | 5   | Bikfaya              | 8      | Houmal           | 4   | Nahr Ed Dahab         | 1   | Kfar Dane        | 1  |
| Others                                          | 15  | Jeddayel               | 2   | Mar Boutros          | 1      | Bdadoun          | 2   | Yahchouch             | 1   | Ras Baalbek      | 2  |
| Koura                                           | 25  | Nahr Ibrahim           | 2   | Beit Chabab          | 4      | Bsous            | 2   | Zaitoun               | 2   | Fekeheh          | 5  |
| Amioun                                          | 2   | Mounsef                | 1   | Qnaytra              | 1      | Aaley            | 30  | Rayfoun               | 4   | Ain              | 2  |
| Kfar Aaqqa                                      | 1   | Adonis                 | 1   | Mayasseh             | 2      | Kahhaleh         | 12  | Qleiaat               | 9   | Nabi Osmane      | 1  |
| Bziza                                           | 2   | Gharzouz               | 1   | Ain Aalaq            | 1      | Qmatiyeh         | 2   | Aachqout              | 9   | Aarsal           | 1  |
| Kfar Hazir                                      | 1   | Rouaiss                | 1   | Qornet Hamra         | 5      | Ain Er Roummaneh | 2   | Faytroun              | 13  | Taoufiqiyeh      | 3  |
| Dar Baaechtar                                   | 1   | Others                 | 5   | Broummana            | 11     | Soug El Gharb    | 2   | Raachine              | 3   | Zabboud          | 1  |
| Kousba                                          | 4   | Batroun                | 33  | Baabdat              | 8      | Bayssour         | 2   | Kfar Dibiane          | 2   | Qaa Baalbek      | 2  |
| Rechdibbine                                     | 2   | Batroun                | 9   | Beit Meri            | 6      | Mejdlaiya        | 1   | Aayoun Es Simane      | 1   | Ed Damdoum       | 1  |
| Majdel                                          | 1   | Kfar Aabida            | 1   | Monteverdi           | 1      | Dfoun            | 1   | Bgaatouta             | 1   | Younine          | 1  |
| Barghoun                                        | 2   | Borj                   | 1   | Dahr Es Souane       | 2      | Bsatine          | 1   | Mayrouba              | 1   | Deir El Ahmar    | 2  |
| Btouratij                                       | 1   | Chikka                 | 9   | Zahriveh             | 1      | Aabey            | 1   | Hrajel                | 5   | Kneisseh         | 2  |
|                                                 |     |                        | 1   | , ,                  | 2      | Kfar Matta       | 1   | •                     | 9   |                  | 2  |
| Deddeh                                          | 1   | Assia                  |     | Mtain                |        |                  |     | Faraya                | _   | Bednayel         |    |
| Enfeh<br>Bas Massa                              | 1   | ljdabra<br>Bas Nabbash | 1   | Ain Es Sofsaf        | 1      | El Mhatta        | 1   | Others                | 2   | Qsarnaba         | 1  |
| Ras Masqa                                       | 1   | Ras Nahhach            | 3   | Mrouj                | 1      | Bhamdoun Dayaa   | 1   | Akkar                 | 9   | El Faouqa        | 1  |
| Dahr El Ain                                     | 1   | Hamat                  | 2   | Khinchara            | 2      | Majdel Baana     | 3   | Aakkar El Aatiqa      | 1   | Haouch Er Rafqa  | 1  |
| Others                                          | 4   | Others                 | 6   | Aintoura             | 3      | Saoufar          | 3   | Nahr El Bared         | 1   | Temnine Et Tahta | 1  |
| Zgharta                                         | 35  | Bcharrieh              | 7   | Choueir              | 2      | Charoun          | 1   | Habchit               | 1   | Chmistar         | 1  |
| Zgharta                                         | 12  | Bcharreh               | 6   | Dhour Choueir        | 4      | Ain Dara         | 1   | Others                | 6   | Taraya           | 1  |
| Kfar Dlaqous                                    | 1   | Blaouza                | 1   | Bteghrine            | 1      | Others           | 9   | Saida                 | 52  | El Faouqa        | 1  |
| Rachaaine                                       | 2   | Minh Duniyyeh          | 15  | Chouaya              | 1      | Bint Jbeil       | 53  | Saida El Qadimeh      | 9   | Khodr            | 1  |
| Kfar Hata                                       | 2   | Minieh                 | 9   | Zabbougha            | 4      | Bent Jbayl       | 2   | Haret Saida           | 1   | Nabi Chit        | 1  |
| Harf                                            | 1   | Sir Ed Danniyeh        | 1   | Baskinta             | 4      | Aaynata          | 10  | Miyeh Ou Miyeh        | 1   | Brital           | 3  |
| MEjdlaiya                                       | 3   | Kfar Habou             | 2   | Others               | 2      | Ain Ebel         | 4   | Ain El Heloueh        | 3   | Bouday           | 1  |
| Aalma                                           | 1   | Bakhaaoun              | 2   | Marjaayoun           | 12     | Aaytaroun        | 4   | Majdelyoun            | 1   | Others           | 1  |
| Kfar Zeina                                      | 1   | Others                 | 1   | Jdaideh              | 1      | Rmaych           | 8   | Aabra                 | 1   | Nabatieh         | 35 |
| Bsebaal                                         | 1   | Hasbaiya               | 5   | Ibl Es Sagi          | 1      | Aayta Ech Chaab  | 4   | Bgosta                | 3   | Nabatiyeh Tahta  | 2  |
| Sakhra                                          | 1   | El Bayada              | 1   | Qlaiaa               | 1      | Ramiyeh          | 2   | Ghaziyeh              | 1   | Nabtiyeh Faouga  | 5  |
| Karm Saddeh                                     | 1   | Hebbariyeh             | 1   | Markaba              | 3      | Tibnine          | 3   | Douar El Ghaziyeh     | 1   | Kfar Jaouz       | 3  |
| Ehden                                           | 1   | Mimess                 | 1   | Qabrikha             | 3      | Jmaijmeh         | 1   | Zeita                 | 2   | Habbouch         | 3  |
| Kfar Sghab                                      | 1   | Khreibeh               | 1   | Touline              | 3      | Chagra           | 2   | Kharayeb              | 2   | Kfar Tibnit      | 2  |
|                                                 |     |                        |     |                      |        |                  |     |                       |     |                  |    |
| Mazraat En Nahr                                 | 1   | Others                 | 1   | Tyre                 | 139    | Haddatha         | 1   | Zrariyeh              | 3   | Aarab Salim      | 4  |
| Aytou                                           | 2   | Jezzine                | 13  | Sour                 | 56     | Khirbet Selm     | 1   | Aadloun               | 2   | Deir Ez Zahrani  | 3  |
| Miziara                                         | 2   | Jezzine                | 2   | Sour Rachidiyeh      | 2      | Hariss           | 1   | Insariyeh             | 1   | Nmairiyeh        | 1  |
| Others                                          | 2   | Sabbah                 | 1   | Borj Ech Chemali     | 3      | Kfar Dounine     | 1   | Mazraat Sinai         | 1   | Jibchit          | 1  |
| TY I                                            | 9   | Lebaa                  | 1   | Batoulay             | 3      | Kafra            | 2   | Sarafand              | 6   | Insar            | 4  |
| Hermel                                          | 9   | Ouadi El Laymoun       | 1   | Jouaiya              | 1      | Borj Qalaouiyeh  | 1   | Bissariyeh            | 1   | Zautar Charqiyeh | 1  |
| Hermel                                          |     | Jinsnaya               | 2   | Mjadel               | 5      | Froun            | 2   | Saksakiyeh            | 1   | Qsaibeh          | 1  |
|                                                 | 4   |                        |     |                      | 2      | Yater            | 1   | Bnaafoul              | 3   | Kfar Sir         | 2  |
| Hermel                                          | 1   | Roum                   | 1   | Ouadi Jilo           | _      |                  |     |                       |     | Kidi Sii         |    |
| Hermel<br>Rachaiya                              |     | Roum<br>Mlikh          | 1   | Baflay               | 2      | Debl             | 1   | Aanqoun               | 2   | Yohmor           | 2  |
| Hermel<br>Rachaiya<br>Aaqabet Rachaiya          | 1   |                        |     |                      |        |                  | 1 2 |                       |     |                  |    |
| Hermel<br>Rachaiya<br>Aaqabet Rachaiya<br>Yanta | 1   | Mlikh                  | 1   | Baflay               | 2      | Debl             |     | Aanqoun               | 2   | Yohmor           | 2  |
| Hermel<br>Rachaiya<br>Aaqabet Rachaiya<br>Yanta | 1   | Mlikh<br>Sejoud        | 1   | Baflay<br>Deir Aames | 2<br>1 | Debl             |     | Aanqoun<br>Kfar Hatta | 2 2 | Yohmor           | 2  |

Ref : Ministry of Public Health

| Ain Baal          | 10 |
|-------------------|----|
| Bazouriyeh        | 2  |
| Deir Kifa         | 1  |
| Tayr Debba        | 4  |
| Chehabiyeh        | 3  |
| Toura             | 2  |
| Tayr Falsay       | 1  |
| Aabbassiyeh       | 2  |
| Chabriha          | 3  |
| Chaaitiyeh        | 3  |
| Malkiyet Es Sahel | 1  |
| Borj Rahhal       | 1  |
| Qlaileh           | 1  |
| Ain Abou          | 1  |
| Qasmiyeh          | 4  |
| Majdel Zoun       | 6  |
| Chamaa            | 1  |
| Dhayra            | 1  |
| Others            | 6  |