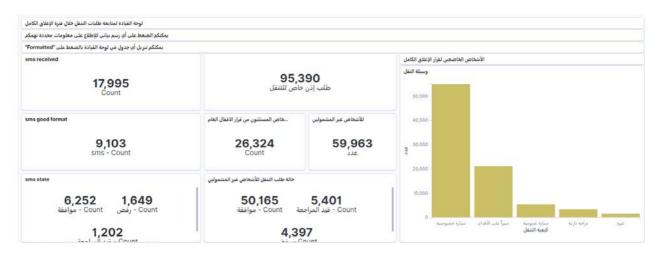

Follow-up of citizens' mobility requests during the complete closure period according to the permission request mechanism via the IMPACT platform at the Ministry of Interior and Municipalities

Decision No. 26 / M / P of 11/1/2021 - Request for permission to move persons not covered by the general closure exceptions: Via the website COVID.PCM.GOV.LB or by sending an SMS to 1120

The National Operations Chamber, and based on Decision No. 26 / M on 11/1/2021, issued the electronic guide for submitting a request for a special exit permit under the general closure from 01/14/2021 to 01/25/2021 for the persons included Those who are not included in the exceptions to the full closure decision by filling out the form via the website covid.pcm.gov.lb or by sending a text message to 1120 including the full name, the judiciary, and the option number from the specified list With the exception of the employees of the General Directorate of the Presidency of the Republic, the General Secretariat for the Presidency of the House of Representatives, the Presidency of the Council of Ministers,