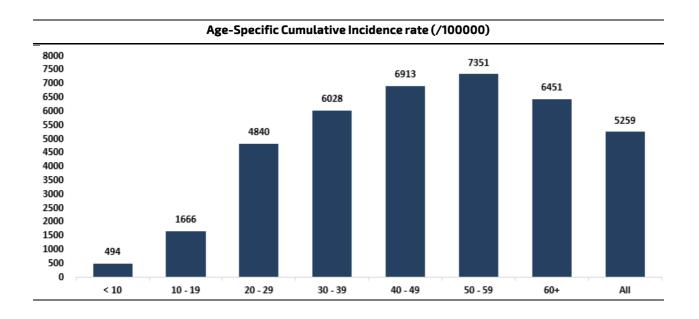

obnan             | Tyre               | Female         | 92        | Yes            |
| JUNUI LUDIIAII           | i yi C             | i Ciriale      | 22        | 1 63           |













Follow-up of citizens' mobility requests during the complete closure period according to the permission request mechanism via the IMPACT platform at the Ministry of Interior and Municipalities





Decision No. 26 / M / P of 11/1/2021 - Request for permission to move persons not covered by the general closure exceptions: Via the website COVID.PCM.GOV.LB or by sending an SMS to 1120

#### The percentage of positive cases out of the number of daily tests (12, Jan-25 Jan, 2021)



#### Cumulative cases per day



## Number of individuals in home isolation and percentage of commitment to isolation





#### Distribution of cases by gender

#### Distribution of cases by Status





#### Occupancy rate of isolation centers for cases infected with Corona virus



For more information about the isolation centers' distribution and the percentage of their occupancy, enter the following link: <a href="http://bit.ly/DRM-IsolationCentersProfiles">http://bit.ly/DRM-IsolationCentersProfiles</a>

Note: These centers have been equipped in cooperation with the National Committee for Follow-up of Preventive Measures and Measures to Confront Coronavirus, Governors and Municipalities, the United Nations Development Program, the World Health Organization, UNICEF, the Ministry of Public Health, the Syndicate of Nurses in Lebanon, and the Syndicate of Specialists in Social Work

#### Decisions and actions