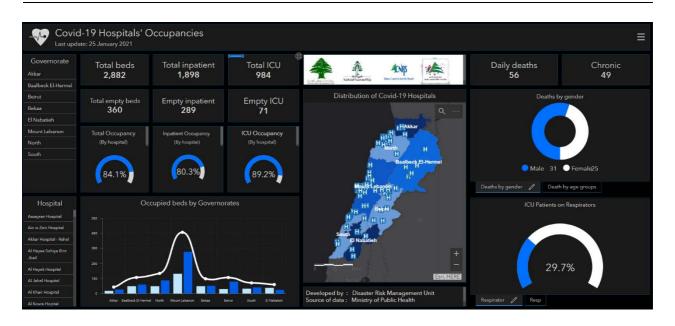

# Occupancy rate of COVID-19 Beds and Availability

For daily information on all the details of the beds distribution availability for Covid-19 patients among all governorates and according to hospitals, kindly check the dashboard link:

Computer: https://bit.ly/DRM-HospitalsOccupancy-PCPhone: https://bit.ly/DRM-HospitalsOccupancy-Mobile