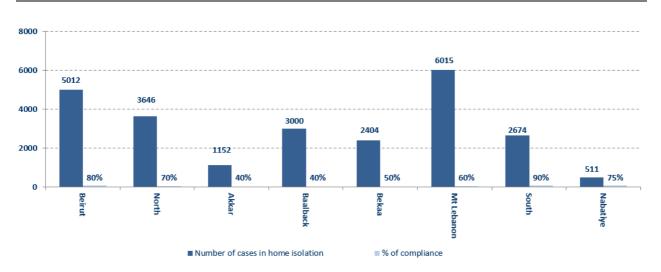

## Number of individuals in home isolation and percentage of commitment to isolation