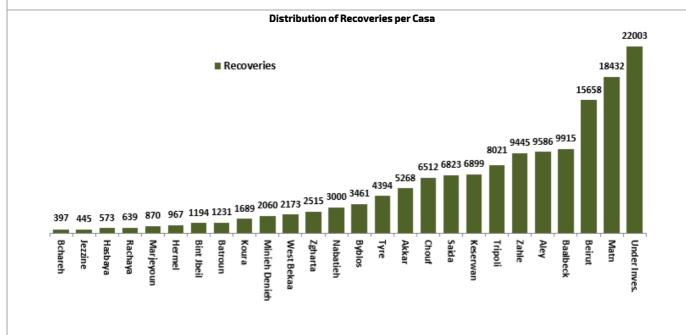

| Yes            |
| Dar Hekmeih              | Baalbek            | Male           | 83        | Yes            |
| Al Rasi Gov              | Akkar              | Male           | 84        | Yes            |
| Sarhal Hosp              | Maten              | Female         | 85        | Yes            |
| Geitawi Hosp             | Maten              | Male           | 85        | Yes            |
| Dar Amal Hosp            | Baalbek            | Female         | 86        | Yes            |
| Home                     | Beirut             | Male           | 89        | Yes            |
| Jabal Lobnan             | Tyre               | Female         | 92        | Yes            |
| JUNUI LUDIIAII           | i yi C             | i Ciriale      | 22        | 1 63           |













Follow-up of citizens' mobility requests during the complete closure period according to the permission request mechanism via the IMPACT platform at the Ministry of Interior and Municipalities





Decision No. 26 / M / P of 11/1/2021 - Request for permission to move persons not covered by the general closure exceptions: Via the website COVID.PCM.GOV.LB or by sending an SMS to 1120

#### The percentage of positive cases out of the number of daily tests (12, Jan-25 Jan, 2021)



#### Cumulative cases per day



## Number of individuals in home isolation and percentage of commitment to isolation





#### Distribution of cases by gender

#### Distribution of cases by Status





#### Occupancy rate of isolation centers for cases infected with Corona virus



For more information about th