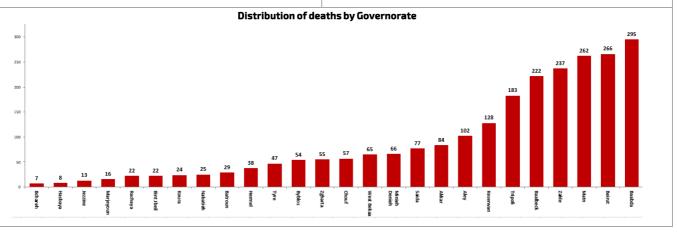

## **Distribution of Death Cases**

| Distribution of | of deaths during | g the past 24 hours | 5 |
|-----------------|------------------|---------------------|---|
|                 |                  |                     |   |