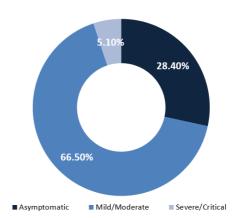

|
| JUNUI LUDIIAII           | i yi C             | i Ciriale      | 22        | 1 63           |













Follow-up of citizens' mobility requests during the complete closure period according to the permission request mechanism via the IMPACT platform at the Ministry of Interior and Municipalities





Decision No. 26 / M / P of 11/1/2021 - Request for permission to move persons not covered by the general closure exceptions: Via the website COVID.PCM.GOV.LB or by sending an SMS to 1120

#### The percentage of positive cases out of the number of daily tests (12, Jan-25 Jan, 2021)



#### Cumulative cases per day



## Number of individuals in home isolation and percentage of commitment to isolation





#### Distribution of cases by gender

#### Distribution of cases by Status





#### Occupancy rate of isolation centers for cases infected with Corona virus



For more information about the isolation centers' distribution and the percentage of their occupancy, enter the following link: <a href="http://bit.ly/DRM-IsolationCentersProfiles">http://bit.ly/DRM-IsolationCentersProfiles</a>

Note: These centers have been equipped in cooperation with the National Committee for Follow-up of Preventive Measures and Measures to Confront Coronavirus, Governors and Municipalities, the United Nations Development Program, the World Health Organization, UNICEF, the Ministry of Public Health, the Syndicate of Nurses in Lebanon, and the Syndicate of Specialists in Social Work

#### Decisions and actions taken - 25/01/2021

# **Ministry of Public Health**

- The Minister of Public H