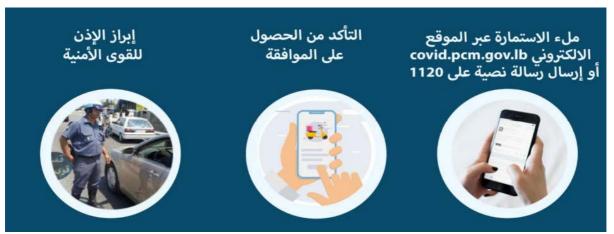

Follow-up of citizens' mobility requests during the complete closure period according to the permission request mechanism via the IMPACT platform at the Ministry of Interior and Municipalities

Decision No. 26 / M / P of 11/1/2021 - Request for permission to move persons not covered by the general closure exceptions: Via the website COVID.PCM.GOV.LB or by sending an SMS to 1120

The National Operations Chamber, and based on Decision No. 26 / M on 11/1/2021, issued the electronic guide for submitting a request for a special exit permit under the general closure from 01/14/2021 to 01/25/2021 for the persons included Those who are not included in the exceptions to the full closure decision by filling out the form via the website covid.pcm.gov.lb or by sending a text message to 1120 including the full name, the judiciary, and the option number from the specified list With the exception of the employees of the General Directorate of the Presidency of the Republic, the General Secretariat for the Presidency of the House of Representatives, the Presidency of the Council of Ministers,