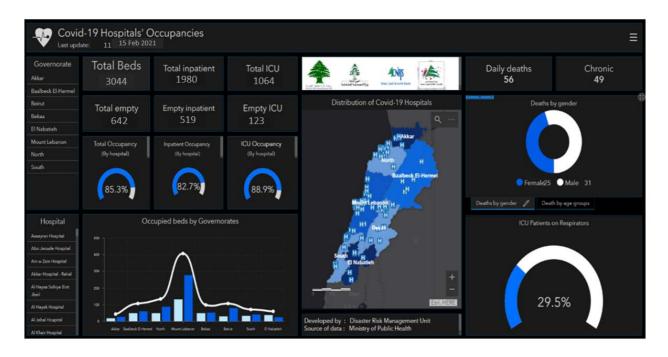

## Occupancy rate of COVID-19 Beds and Availability

For daily information on all the details of the beds distribution availability for Covid-19 patients among all governorates and according to hospitals, kindly check the dashboard link:

 ${\color{blue} \textbf{Computer:}} \underline{\textbf{https:/bit.ly/DRM-HospitalsOccupancy-PCPhone:}} \underline{\textbf{https:/bit.ly/DRM-HospitalsOccupancy-Mobile}} \\ \underline{\textbf{Nttps:/bit.ly/DRM-HospitalsOccupancy-Mobile}} \\ \underline{\textbf{Nttps:/bit.ly/DRM-HospitalsOccupancy-Mobi$ 