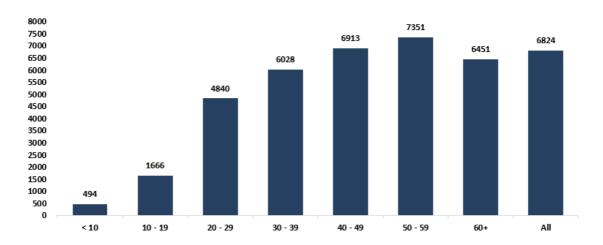

# Lebanon National Operations Room Daily Report on COVID-19

Thursday, February 25, 2021 Report #344 Time Published: 08:30 PM

|                                         | 3,469 366,3<br>New Cases Total Cases sin |                   |                                             |                                      | <b>4,560</b> Total Deaths           |                                 | <b>281,194</b> Total Recovered |                                   |                            |
|-----------------------------------------|------------------------------------------|-------------------|---------------------------------------------|--------------------------------------|-------------------------------------|---------------------------------|--------------------------------|-----------------------------------|----------------------------|
| 3,467                                   | 2                                        | 2                 | 362,219                                     | 4,083                                |                                     | 52                              |                                | 3,453                             |                            |
| Residents                               | Ехр                                      | ats               | Residents                                   | Expats                               | Nev                                 | w Deaths                        |                                | New                               | Recovered                  |
| <b>291</b> Deleted Status de recurrence |                                          |                   | <b>2,539</b> tal Cases in the lealth Sector | 80,548 Total Active Cases            | 5                                   |                                 | <b>2,16</b><br>alize           | <b>8</b><br>d Cases               |                            |
| 18 %<br>AVG Positivity                  | rate                                     |                   | <b>10</b><br>Cases in the<br>Jealth Sector  | 78,380<br>Cases in Home<br>Isolation | <b>286</b> Ventilated Cases         | <b>2</b><br>New Cases in<br>ICU | То                             | <b>913</b><br>tal cases in<br>ICU | <b>1,255</b><br>Mild cases |
| <b>2,899</b> COVID-19 Tests s           | •                                        | 2020              |                                             | n Status<br>o the World              | 22                                  | <b>F</b>                        |                                | 1112                              | <b>(5)</b>                 |
| <b>2,261</b> COVID-19 Tests at          | <b>16,9</b>                              |                   | Total Deaths                                |                                      | 366,302 113,274,5<br>4,560 2,512,40 |                                 |                                |                                   |                            |
| Airport within 24<br>hrs.               | for resid                                | Deaths percentage |                                             | 2                                    |                                     | 1,24%<br>281,194                |                                | 2.21%<br>88,843,060               |                            |