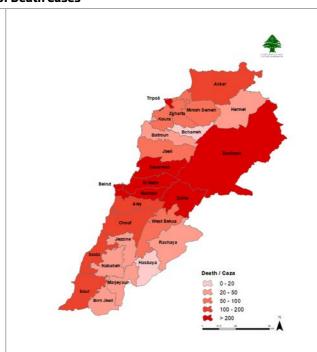

# Lebanon National Operations Room Daily Report on COVID-19

Thursday, February 25, 2021 Report #344 Time Published: 08:30 PM

|                                         | 3,469 366,3<br>New Cases Total Cases sin |                   |                                             |                                      | <b>4,560</b> Total Deaths           |                                 | <b>281,194</b> Total Recovered |                                   |                            |
|-----------------------------------------|------------------------------------------|-------------------|---------------------------------------------|--------------------------------------|-------------------------------------|---------------------------------|--------------------------------|-----------------------------------|----------------------------|
| 3,467                                   | 2                                        | 2                 | 362,219                                     | 4,083                                |                                     | 52                              |                                | 3,453                             |                            |
| Residents                               | Ехр                                      | ats               | Residents                                   | Expats                               | Nev                                 | w Deaths                        |                                | New                               | Recovered                  |
| <b>291</b> Deleted Status de recurrence |                                          |                   | <b>2,539</b> tal Cases in the lealth Sector | 80,548 Total Active Cases            | 5                                   |                                 | <b>2,16</b><br>alize           | <b>8</b><br>d Cases               |                            |
| 18 %<br>AVG Positivity                  | rate                                     |                   | <b>10</b><br>Cases in the<br>Jealth Sector  | 78,380<br>Cases in Home<br>Isolation | <b>286</b> Ventilated Cases         | <b>2</b><br>New Cases in<br>ICU | То                             | <b>913</b><br>tal cases in<br>ICU | <b>1,255</b><br>Mild cases |
| <b>2,899</b> COVID-19 Tests s           | •                                        | 2020              |                                             | n Status<br>o the World              | 22                                  | <b>F</b>                        |                                | 1112                              | <b>(5)</b>                 |
| <b>2,261</b> COVID-19 Tests at          | <b>16,9</b>                              |                   | Total Deaths                                |                                      | 366,302 113,274,5<br>4,560 2,512,40 |                                 |                                |                                   |                            |
| Airport within 24<br>hrs.               | for resid                                | Deaths percentage |                                             | 2                                    |                                     | 1,24%<br>281,194                |                                | 2.21%<br>88,843,060               |                            |