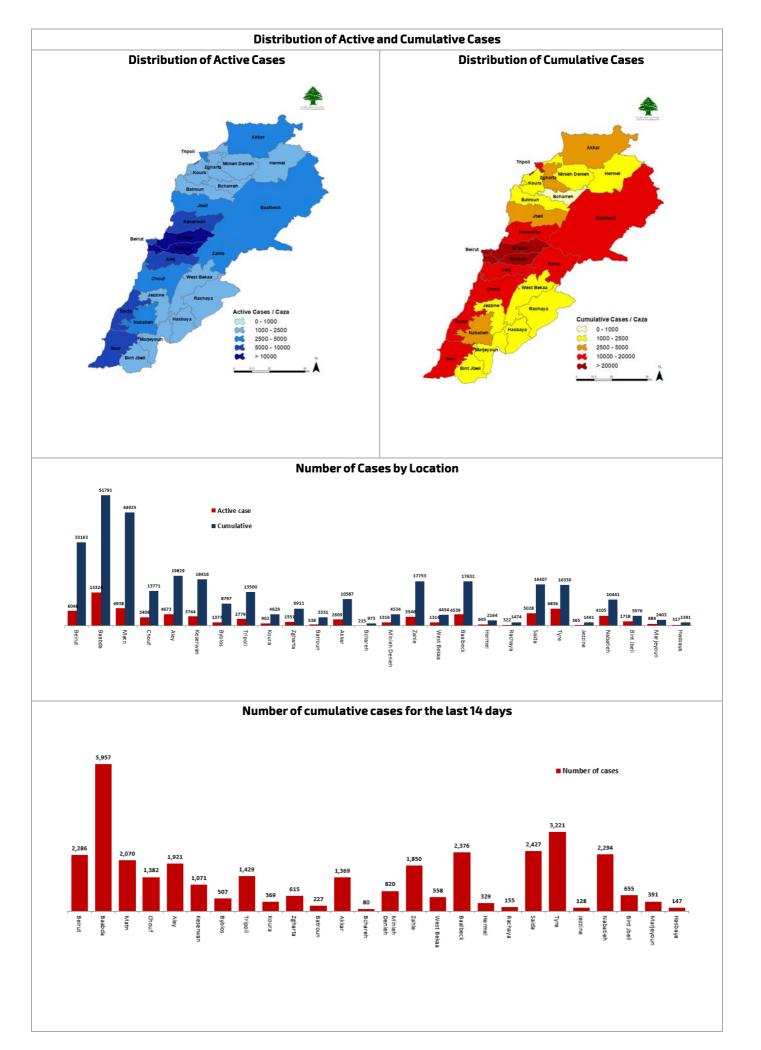

# Lebanon National Operations Room Daily Report on COVID-19

Thursday, February 25, 2021 Report #344 Time Published: 08:30 PM

|                                         | 3,469 366,3<br>New Cases Total Cases sin |                   |                                             |                                      | <b>4,560</b> Total Deaths           |                                 | <b>281,194</b> Total Recovered |                                   |                            |
|-----------------------------------------|------------------------------------------|-------------------|---------------------------------------------|--------------------------------------|-------------------------------------|---------------------------------|--------------------------------|-----------------------------------|----------------------------|
| 3,467                                   | 2                                        | 2                 | 362,219                                     | 4,083                                |                                     | 52                              |                                | 3,453                             |                            |
| Residents                               | Ехр                                      | ats               | Residents                                   | Expats                               | Nev                                 | w Deaths                        |                                | New                               | Recovered                  |
| <b>291</b> Deleted Status de recurrence |                                          |                   | <b>2,539</b> tal Cases in the lealth Sector | 80,548 Total Active Cases            | 5                                   |                                 | <b>2,16</b><br>alize           | <b>8</b><br>d Cases               |                            |
| 18 %<br>AVG Positivity                  | rate                                     |                   | <b>10</b><br>Cases in the<br>Jealth Sector  | 78,380<br>Cases in Home<br>Isolation | <b>286</b> Ventilated Cases         | <b>2</b><br>New Cases in<br>ICU | То                             | <b>913</b><br>tal cases in<br>ICU | <b>1,255</b><br>Mild cases |
| <b>2,899</b> COVID-19 Tests s           | •                                        | 2020              |                                             | n Status<br>o the World              | 22                                  | <b>F</b>                        |                                | 1112                              | <b>(5)</b>                 |
| <b>2,261</b> COVID-19 Tests at          | <b>16,9</b>                              |                   | Total Deaths                                |                                      | 366,302 113,274,5<br>4,560 2,512,40 |                                 |                                |                                   |                            |
| Airport within 24<br>hrs.               | for resid                                | Deaths percentage |                                             | 2                                    |                                     | 1,24%<br>281,194                |                                | 2.21%<br>88,843,060               |                            |