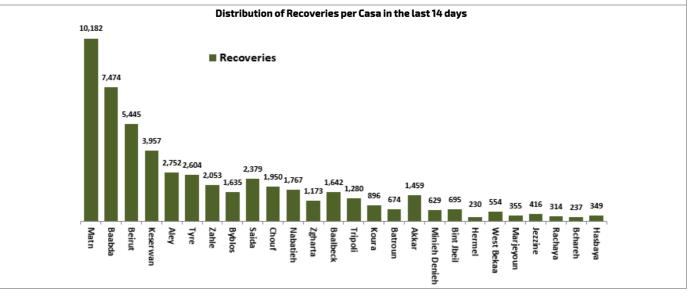

# Lebanon National Operations Room Daily Report on COVID-19

Thursday, February 25, 2021 Report #344 Time Published: 08:30 PM

|                                         | 3,469 366,3<br>New Cases Total Cases sin |                   |                                             |                                      | <b>4,560</b> Total Deaths           |                                 | <b>281,194</b> Total Recovered |                                   |                            |
|-----------------------------------------|------------------------------------------|-------------------|---------------------------------------------|--------------------------------------|-------------------------------------|---------------------------------|--------------------------------|-----------------------------------|----------------------------|
| 3,467                                   | 2                                        | 2                 | 362,219                                     | 4,083                                |                                     | 52                              |                                | 3,453                             |                            |
| Residents                               | Ехр                                      | ats               | Residents                                   | Expats                               | Nev                                 | w Deaths                        |                                | New                               | Recovered                  |
| <b>291</b> Deleted Status de recurrence |                                          |                   | <b>2,539</b> tal Cases in the lealth Sector | 80,548 Total Active Cases            | 5                                   |                                 | <b>2,16</b><br>alize           | <b>8</b><br>d Cases               |                            |
| 18 %<br>AVG Positivity                  | rate                                     |                   | <b>10</b><br>Cases in the<br>Jealth Sector  | 78,380<br>Cases in Home<br>Isolation | <b>286</b> Ventilated Cases         | <b>2</b><br>New Cases in<br>ICU | То                             | <b>913</b><br>tal cases in<br>ICU | <b>1,255</b><br>Mild cases |
| <b>2,899</b> COVID-19 Tests s           | •                                        | 2020              |                                             | n Status<br>o the World              | 22                                  | <b>F</b>                        |                                | 1112                              | <b>(5)</b>                 |
| <b>2,261</b> COVID-19 Tests at          | <b>16,9</b>                              |                   | Total Deaths                                |                                      | 366,302 113,274,5<br>4,560 2,512,40 |                                 |                                |                                   |                            |
| Airport within 24<br>hrs.               | for resid                                | Deaths percentage |                                             | 2                                    |                                     | 1,24%<br>281,194                |                                | 2.21%<br>88,843,060               |                            |