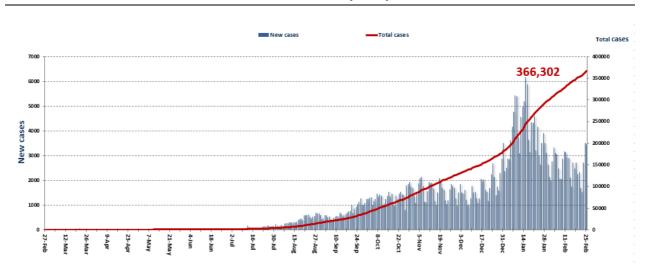

# Lebanon National Operations Room Daily Report on COVID-19

Thursday, February 25, 2021 Report #344 Time Published: 08:30 PM

|                                         | 3,469 366,3<br>New Cases Total Cases sin |                   |                                             |                                      | <b>4,560</b> Total Deaths           |                                 | <b>281,194</b> Total Recovered |                                   |                            |
|-----------------------------------------|------------------------------------------|-------------------|---------------------------------------------|--------------------------------------|-------------------------------------|---------------------------------|--------------------------------|-----------------------------------|----------------------------|
| 3,467                                   | 2                                        | 2                 | 362,219                                     | 4,083                                |                                     | 52                              |                                | 3,453                             |                            |
| Residents                               | Ехр                                      | ats               | Residents                                   | Expats                               | Nev                                 | w Deaths                        |                                | New                               | Recovered                  |
| <b>291</b> Deleted Status de recurrence |                                          |                   | <b>2,539</b> tal Cases in the lealth Sector | 80,548 Total Active Cases            | 5                                   |                                 | <b>2,16</b><br>alize           | <b>8</b><br>d Cases               |                            |
| 18 %<br>AVG Positivity                  | rate                                     |                   | <b>10</b><br>Cases in the<br>Jealth Sector  | 78,380<br>Cases in Home<br>Isolation | <b>286</b> Ventilated Cases         | <b>2</b><br>New Cases in<br>ICU | То                             | <b>913</b><br>tal cases in<br>ICU | <b>1,255</b><br>Mild cases |
| <b>2,899</b> COVID-19 Tests s           | •                                        | 2020              |                                             | n Status<br>o the World              | 22                                  | <b>F</b>                        |                                | 1112                              | <b>(5)</b>                 |
| <b>2,261</b> COVID-19 Tests at          | <b>16,9</b>                              |                   | Total Deaths                                |                                      | 366,302 113,274,5<br>4,560 2,512,40 |                                 |                                |                                   |                            |
| Airport within 24<br>hrs.               | for resid                                | Deaths percentage |                                             | 2                                    |                                     | 1,24%<br>281,194                |                                | 2.21%<br>88,843,060               |                            |