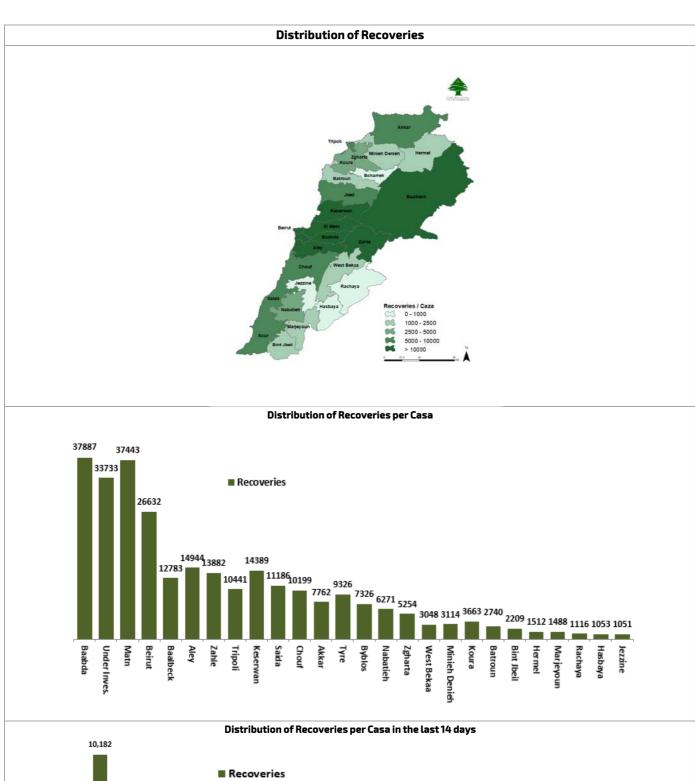

# Lebanon National Operations Room Daily Report on COVID-19

Thursday, February 25, 2021 Report #344 Time Published: 08:30 PM

|                                         | 3,469 366,3<br>New Cases Total Cases sin |                   |                                             |                                      | <b>4,560</b> Total Deaths           |                                 | <b>281,194</b> Total Recovered |                                   |                            |
|-----------------------------------------|------------------------------------------|-------------------|---------------------------------------------|--------------------------------------|-------------------------------------|---------------------------------|--------------------------------|-----------------------------------|----------------------------|
| 3,467                                   | 2                                        | 2                 | 362,219                                     | 4,083                                |                                     | 52                              |                                | 3,453                             |                            |
| Residents                               | Ехр                                      | ats               | Residents                                   | Expats                               | Nev                                 | w Deaths                        |                                | New                               | Recovered                  |
| <b>291</b> Deleted Status de recurrence |                                          |                   | <b>2,539</b> tal Cases in the lealth Sector | 80,548 Total Active Cases            | 5                                   |                                 | <b>2,16</b><br>alize           | <b>8</b><br>d Cases               |                            |
| 18 %<br>AVG Positivity                  | rate                                     |                   | <b>10</b><br>Cases in the<br>Jealth Sector  | 78,380<br>Cases in Home<br>Isolation | <b>286</b> Ventilated Cases         | <b>2</b><br>New Cases in<br>ICU | То                             | <b>913</b><br>tal cases in<br>ICU | <b>1,255</b><br>Mild cases |
| <b>2,899</b> COVID-19 Tests s           | •                                        | 2020              |                                             | n Status<br>o the World              | 22                                  | <b>F</b>                        |                                | 1112                              | <b>(5)</b>                 |
| <b>2,261</b> COVID-19 Tests at          | <b>16,9</b>                              |                   | Total Deaths                                |                                      | 366,302 113,274,5<br>4,560 2,512,40 |                                 |                                |                                   |                            |
| Airport within 24<br>hrs.               | for resid                                | Deaths percentage |                                             | 2                                    |                                     | 1,24%<br>281,194                |                                | 2.21%<br>88,843,060               |                            |