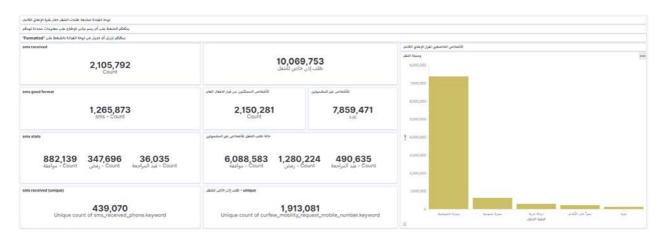

# Lebanon National Operations Room Daily Report on COVID-19

Thursday, February 25, 2021 Report #344 Time Published: 08:30 PM

|                                         | 3,469 366,3<br>New Cases Total Cases sin |                   |                                             |                                      | <b>4,560</b> Total Deaths           |                                 | <b>281,194</b> Total Recovered |                                   |                            |
|-----------------------------------------|------------------------------------------|-------------------|---------------------------------------------|--------------------------------------|-------------------------------------|---------------------------------|--------------------------------|-----------------------------------|----------------------------|
| 3,467                                   | 2                                        | 2                 | 362,219                                     | 4,083                                |                                     | 52                              |                                | 3,453                             |                            |
| Residents                               | Ехр                                      | ats               | Residents                                   | Expats                               | Nev                                 | w Deaths                        |                                | New                               | Recovered                  |
| <b>291</b> Deleted Status de recurrence |                                          |                   | <b>2,539</b> tal Cases in the lealth Sector | 80,548 Total Active Cases            | 5                                   |                                 | <b>2,16</b><br>alize           | <b>8</b><br>d Cases               |                            |
| 18 %<br>AVG Positivity                  | rate                                     |                   | <b>10</b><br>Cases in the<br>Jealth Sector  | 78,380<br>Cases in Home<br>Isolation | <b>286</b> Ventilated Cases         | <b>2</b><br>New Cases in<br>ICU | То                             | <b>913</b><br>tal cases in<br>ICU | <b>1,255</b><br>Mild cases |
| <b>2,899</b> COVID-19 Tests s           | •                                        | 2020              |                                             | n Status<br>o the World              | 22                                  | <b>F</b>                        |                                | 1112                              | <b>(5)</b>                 |
| <b>2,261</b> COVID-19 Tests at          | <b>16,9</b>                              |                   | Total Deaths                                |                                      | 366,302 113,274,5<br>4,560 2,512,40 |                                 |                                |                                   |                            |
| Airport within 24<br>hrs.               | for resid                                | Deaths percentage |                                             | 2                                    |                                     | 1,24%<br>281,194                |                                | 2.21%<br>88,843,060               |                            |