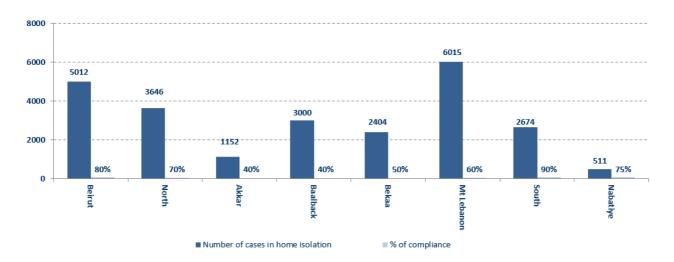

# Lebanon National Operations Room Daily Report on COVID-19

Thursday, February 25, 2021 Report #344 Time Published: 08:30 PM

|                                         | 3,469 366,3<br>New Cases Total Cases sin |                   |                                             |                                      | <b>4,560</b> Total Deaths           |                                 | <b>281,194</b> Total Recovered |                                   |                            |
|-----------------------------------------|------------------------------------------|-------------------|---------------------------------------------|--------------------------------------|-------------------------------------|---------------------------------|--------------------------------|-----------------------------------|----------------------------|
| 3,467                                   | 2                                        | 2                 | 362,219                                     | 4,083                                |                                     | 52                              |                                | 3,453                             |                            |
| Residents                               | Ехр                                      | ats               | Residents                                   | Expats                               | Nev                                 | w Deaths                        |                                | New                               | Recovered                  |
| <b>291</b> Deleted Status de recurrence |                                          |                   | <b>2,539</b> tal Cases in the lealth Sector | 80,548 Total Active Cases            | 5                                   |                                 | <b>2,16</b><br>alize           | <b>8</b><br>d Cases               |                            |
| 18 %<br>AVG Positivity                  | rate                                     |                   | <b>10</b><br>Cases in the<br>Jealth Sector  | 78,380<br>Cases in Home<br>Isolation | <b>286</b> Ventilated Cases         | <b>2</b><br>New Cases in<br>ICU | То                             | <b>913</b><br>tal cases in<br>ICU | <b>1,255</b><br>Mild cases |
| <b>2,899</b> COVID-19 Tests s           | •                                        | 2020              |                                             | n Status<br>o the World              | 22                                  | <b>F</b>                        |                                | 1112                              | <b>(5)</b>                 |
| <b>2,261</b> COVID-19 Tests at          | <b>16,9</b>                              |                   | Total Deaths                                |                                      | 366,302 113,274,5<br>4,560 2,512,40 |                                 |                                |                                   |                            |
| Airport within 24<br>hrs.               | for resid                                | Deaths percentage |                                             | 2                                    |                                     | 1,24%<br>281,194                |                                | 2.21%<br>88,843,060               |                            |