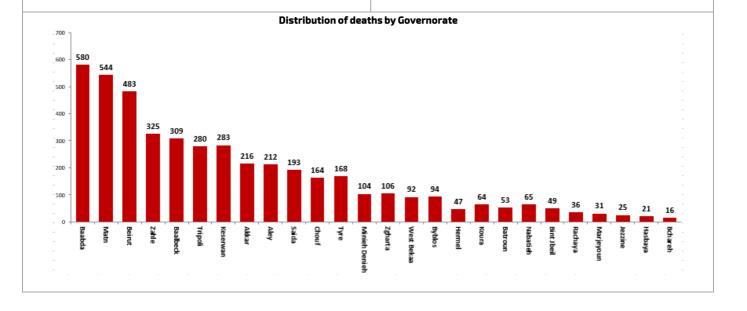

# Lebanon National Operations Room Daily Report on COVID-19

Thursday, February 25, 2021 Report #344 Time Published: 08:30 PM

|                                         | 3,469 366,3<br>New Cases Total Cases sin |                   |                                             |                                      | <b>4,560</b> Total Deaths           |                                 | <b>281,194</b> Total Recovered |                                   |                            |
|-----------------------------------------|------------------------------------------|-------------------|---------------------------------------------|--------------------------------------|-------------------------------------|---------------------------------|--------------------------------|-----------------------------------|----------------------------|
| 3,467                                   | 2                                        | 2                 | 362,219                                     | 4,083                                |                                     | 52                              |                                | 3,453                             |                            |
| Residents                               | Ехр                                      | ats               | Residents                                   | Expats                               | Nev                                 | w Deaths                        |                                | New                               | Recovered                  |
| <b>291</b> Deleted Status de recurrence |                                          |                   | <b>2,539</b> tal Cases in the lealth Sector | 80,548 Total Active Cases            | 5                                   |                                 | <b>2,16</b><br>alize           | <b>8</b><br>d Cases               |                            |
| 18 %<br>AVG Positivity                  | rate                                     |                   | <b>10</b><br>Cases in the<br>Jealth Sector  | 78,380<br>Cases in Home<br>Isolation | <b>286</b> Ventilated Cases         | <b>2</b><br>New Cases in<br>ICU | То                             | <b>913</b><br>tal cases in<br>ICU | <b>1,255</b><br>Mild cases |
| <b>2,899</b> COVID-19 Tests s           | •                                        | 2020              |                                             | n Status<br>o the World              | 22                                  | <b>F</b>                        |                                | 1112                              | <b>(5)</b>                 |
| <b>2,261</b> COVID-19 Tests at          | <b>16,9</b>                              |                   | Total Deaths                                |                                      | 366,302 113,274,5<br>4,560 2,512,40 |                                 |                                |                                   |                            |
| Airport within 24<br>hrs.               | for resid                                | Deaths percentage |                                             | 2                                    |                                     | 1,24%<br>281,194                |                                | 2.21%<br>88,843,060               |                            |