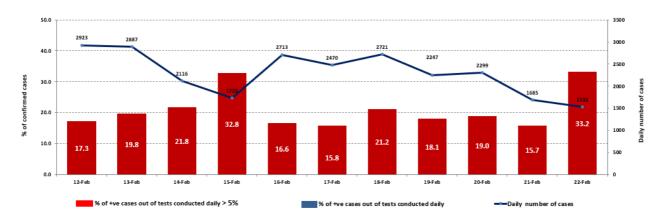

# Lebanon National Operations Room Daily Report on COVID-19

Thursday, February 25, 2021 Report #344 Time Published: 08:30 PM

|                                         | 3,469 366,3<br>New Cases Total Cases sin |                   |                                             |                                      | <b>4,560</b> Total Deaths           |                                 | <b>281,194</b> Total Recovered |                                   |                            |
|-----------------------------------------|------------------------------------------|-------------------|---------------------------------------------|--------------------------------------|-------------------------------------|---------------------------------|--------------------------------|-----------------------------------|----------------------------|
| 3,467                                   | 2                                        | 2                 | 362,219                                     | 4,083                                |                                     | 52                              |                                | 3,453                             |                            |
| Residents                               | Ехр                                      | ats               | Residents                                   | Expats                               | Nev                                 | w Deaths                        |                                | New                               | Recovered                  |
| <b>291</b> Deleted Status de recurrence |                                          |                   | <b>2,539</b> tal Cases in the lealth Sector | 80,548 Total Active Cases            | 5                                   |                                 | <b>2,16</b><br>alize           | <b>8</b><br>d Cases               |                            |
| 18 %<br>AVG Positivity                  | rate                                     |                   | <b>10</b><br>Cases in the<br>Jealth Sector  | 78,380<br>Cases in Home<br>Isolation | <b>286</b> Ventilated Cases         | <b>2</b><br>New Cases in<br>ICU | То                             | <b>913</b><br>tal cases in<br>ICU | <b>1,255</b><br>Mild cases |
| <b>2,899</b> COVID-19 Tests s           | •                                        | 2020              |                                             | n Status<br>o the World              | 22                                  | <b>F</b>                        |                                | 1112                              | <b>(5)</b>                 |
| <b>2,261</b> COVID-19 Tests at          | <b>16,9</b>                              |                   | Total Deaths                                |                                      | 366,302 113,274,5<br>4,560 2,512,40 |                                 |                                |                                   |                            |
| Airport within 24<br>hrs.               | for resid                                | Deaths percentage |                                             | 2                                    |                                     | 1,24%<br>281,194                |                                | 2.21%<br>88,843,060               |                            |