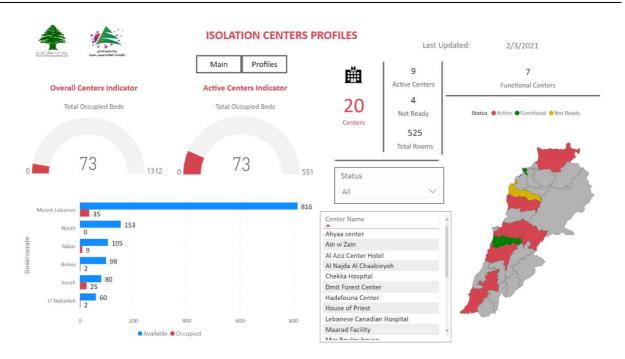

## Occupancy rate of COVID-19 Beds and Availability

For daily information on all the details of the beds distribution availability for Covid-19 patients among all governorates and according to hospitals, kindly check the dashboard link:

 ${\color{blue} \textbf{Computer:}} \underline{\textbf{https:/bit.ly/DRM-HospitalsOccupancy-PCPhone:}} \underline{\textbf{https:/bit.ly/DRM-HospitalsOccupancy-Mobile}} \\ \underline{\textbf{Nttps:/bit.ly/DRM-HospitalsOccupancy-Mobile}} \\ \underline{\textbf{Nttps:/bit.ly/DRM-HospitalsOccupancy-Mobi$ 