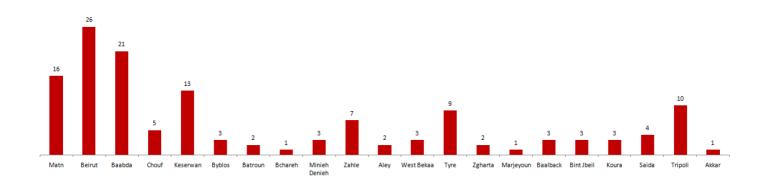

1  1  1  1  1  Cases  1  Cases  1  Cases  2  1  Cases  2  1  Cases  2  1  Cases  1  Cases  2  1  Cases  2  1  Cases  2  1  Cases  2  1  Cases |
| Baalbek Baalbek Beit Chama Haouch Snaid Khodr Nahleh Qsarnaba Saaideh Younine Nabateih Houmine Faouqa Jibchit Kfar Tibnit Other Sarba Bint Jbeil Aaynata Bent Jbayl Kfar Dounine Other Soultaniyeh Tibnine Jezzine Bkassine         | Cases  2  1  1  1  1  1  3  4  1  Cases  1  1  3  2  1  Cases  2  1  1  3  Cases  2  1  1  3  1  3  Cases                                                  |

| Unspecified | 117 |
|-------------|-----|
| Total Cases | 532 |





# The percentage of positive cases out of the number of daily checks (11 to 24 August 2020)



# Chronology of decisions according to number of cases



# Distribution of deaths by Governorates







# Comparison of the rate of doubling of the number of deaths in Lebanon with other countries (death doubling rate)



### Distribution of cases by nationality



# Number of individuals in home isolation and percentage of commitment to isolation







# Decisions and actions taken – 25/8/2020

# **General Directorate of State Security**

- Investigating and following up on suspected and positive cases and cases in home quarantine for residents and expatriates.
- Sending warnings and closing a number of violating commercial stores in the various regions.

| Beirut | South | North | Akkar | Beqaa | Nabateih | Baalbek Hermel | Mount Leb |
|--------|-------|-------|-------|-------|----------|----------------|-----------|
| 30%    | 70%   | 70%   | 70%   | 70%   | 65%      | 60%