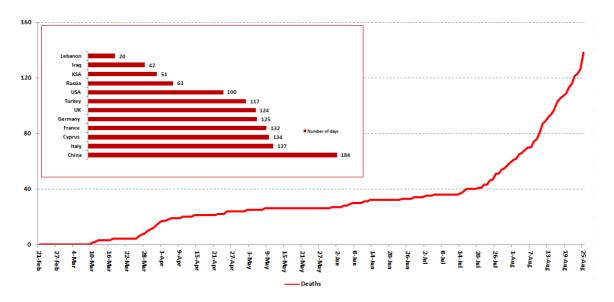

# Comparison of the rate of doubling of the number of deaths in Lebanon with other countries (death doubling rate)