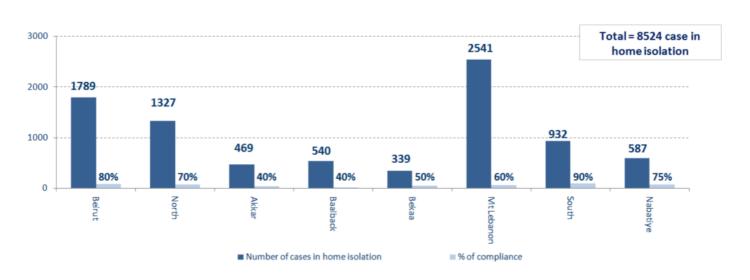

# Number of individuals in home isolation and percentage of commitment to isolation

| Beirut | South | North | Akkar | Beqaa | Nabateih | Baalbek Hermel | Mount Leb |
|--------|-------|-------|-------|-------|----------|----------------|-----------|
| 30%    | 70%   | 70%   | 70%   | 70%   | 65%      | 60%            | 70%       |