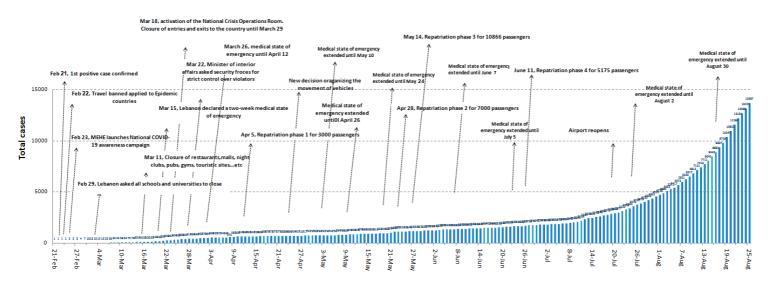

ine Jezzine Bkassine Hasbaya | Cases  2  1  1  1  1  1  1  Cases  1  Cases  1  Cases  2  1  Cases  2  1  Cases  2  1  Cases  1  Cases  2  1  Cases  2  1  Cases  2  1  Cases  2  1  Cases |
| Baalbek Baalbek Beit Chama Haouch Snaid Khodr Nahleh Qsarnaba Saaideh Younine Nabateih Houmine Faouqa Jibchit Kfar Tibnit Other Sarba Bint Jbeil Aaynata Bent Jbayl Kfar Dounine Other Soultaniyeh Tibnine Jezzine Bkassine         | Cases  2  1  1  1  1  1  3  4  1  Cases  1  1  3  2  1  Cases  2  1  1  3  Cases  2  1  1  3  1  3  Cases                                                  |

| Unspecified | 117 |
|-------------|-----|
| Total Cases | 532 |





# The percentage of positive cases out of the number of daily checks (11 to 24 August 2020)



# Chronology of decisions according to number of cases



# Distribution of deaths by Governorates







# Comparison of the rate of doubling of the number of deaths in Lebanon with other countries (death doubling rate)



### Distribution of cases by nationality



# Number of individuals in home isolation and percentage of commitment to isolation







# Decisions and actions taken – 25/8/2020

# **General Directorate of State Security**

- Investigating and following up on suspected and positive cases and cases in home quarantine for residents and expatriates.
- Sending warnings and closing a number of violating commercial stores in the various regions.

| Beirut | South | North | Akkar | Beqaa | Nabateih | Baalbek Hermel | Mount Leb |
|--------|-------|-------|-------|-------|----------|----------------|-----------|
| 30%    | 70%   | 70%