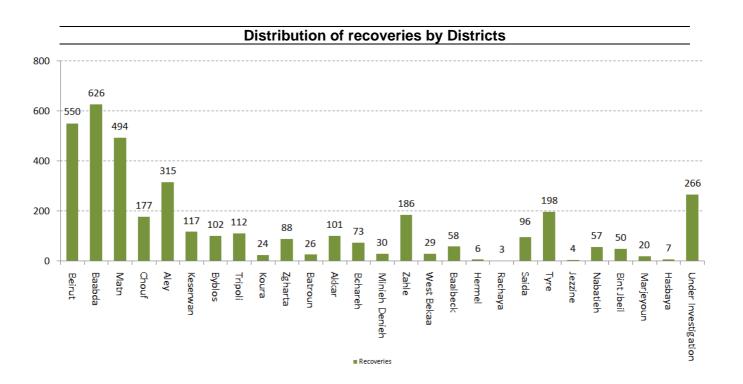

1  1  1  Cases  1  Cases  1  Cases  2  1  Cases  2  1  Cases  2  1  Cases  1  Cases  2  1  Cases  2  1  Cases  2  1  Cases  2  1  Cases |
| Baalbek Baalbek Beit Chama Haouch Snaid Khodr Nahleh Qsarnaba Saaideh Younine Nabateih Houmine Faouqa Jibchit Kfar Tibnit Other Sarba Bint Jbeil Aaynata Bent Jbayl Kfar Dounine Other Soultaniyeh Tibnine Jezzine Bkassine         | Cases  2  1  1  1  1  1  3  4  1  Cases  1  1  3  2  1  Cases  2  1  1  3  Cases  2  1  1  3  1  3  Cases                                                  |

| Unspecified | 117 |
|-------------|-----|
| Total Cases | 532 |





# The percentage of positive cases out of the number of daily checks (11 to 24 August 2020)



# Chronology of decisions according to number of cases



# Distribution of deaths by Governorates







# Comparison of the rate of doubling of the number of deaths in Lebanon with other countries (death doubling rate)



### Distribution of cases by nationality



# Number of individuals in home isolation and percentage of commitment to isolation







# Decisions and actions taken – 25/8/2020

# **General Directorate of State Security**

- Investigating and following up on suspected and positive cases and cases in home quarantine for residents and expatriates.
- Sending warnings and closing a number of violating commercial stores in the various regions.

| Beirut | South | North | Akkar | Beqaa | Nabateih | Baalbek Hermel | Mount Leb |
|--------|-------|-------|-------|-------|----------|----------------|-----------|
| 30%    | 70%   | 70%   | 70%   | 70%   | 65%      | 60%            |