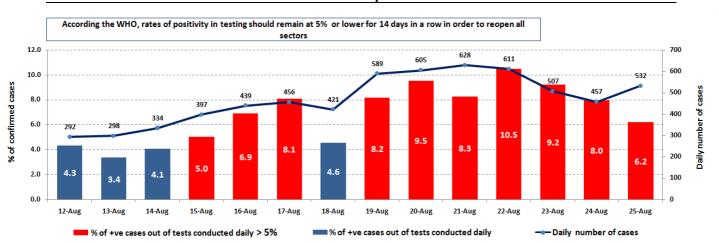

# The percentage of positive cases out of the number of daily checks (11 to 24 August 2020)