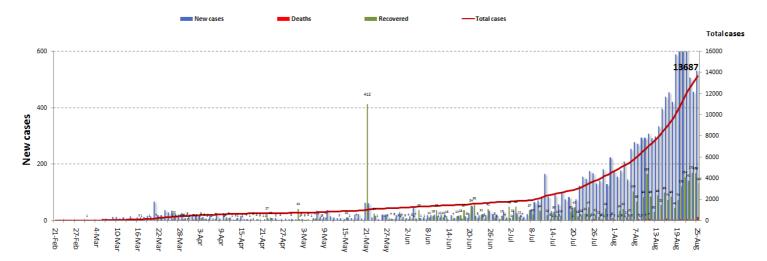

# **13,687**Total registered cases

since Feb.21 1,310 12,377

Leb Expats Locals

532 New Cases

7 525 Leb Expats Locals

#### 138 Deaths

12 New Deaths

3815 Recoveries