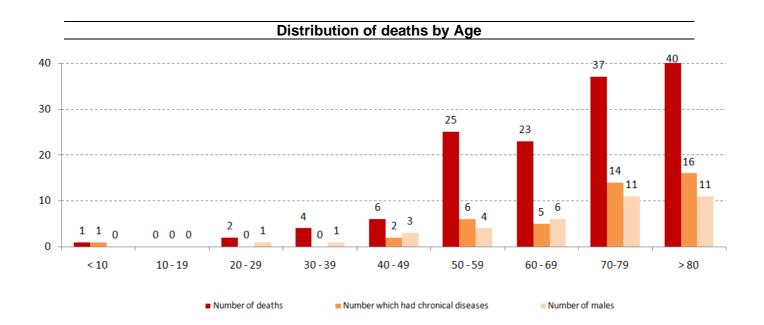

1  1  1  1  Cases  1  Cases  1  Cases  2  1  Cases  2  1  Cases  2  1  Cases  1  Cases  2  1  Cases  2  1  Cases  2  1  Cases  2  1  Cases |
| Baalbek Baalbek Beit Chama Haouch Snaid Khodr Nahleh Qsarnaba Saaideh Younine Nabateih Houmine Faouqa Jibchit Kfar Tibnit Other Sarba Bint Jbeil Aaynata Bent Jbayl Kfar Dounine Other Soultaniyeh Tibnine Jezzine Bkassine         | Cases  2  1  1  1  1  1  3  4  1  Cases  1  1  3  2  1  Cases  2  1  1  3  Cases  2  1  1  3  1  3  Cases                                                  |

| Unspecified | 117 |
|-------------|-----|
| Total Cases | 532 |





# The percentage of positive cases out of the number of daily checks (11 to 24 August 2020)



# Chronology of decisions according to number of cases



# Distribution of deaths by Governorates







# Comparison of the rate of doubling of the number of deaths in Lebanon with other countries (death doubling rate)



### Distribution of cases by nationality



# Number of individuals in home isolation and percentage of commitment to isolation







# Decisions and actions taken – 25/8/2020

# **General Directorate of State Security**

- Investigating and following up on suspected and positive cases and cases in home quarantine for residents and expatriates.
- Sending warnings and closing a number of violating commercial stores in the various regions.

| Beirut | South | North | Akkar | Beqaa | Nabateih | Baalbek Hermel | Mount Leb |
|--------|-------|-------|-------|-------|----------|----------------|-----------|
| 30%    | 70%   | 70%   | 70%   | 70%   | 65%      | 60%