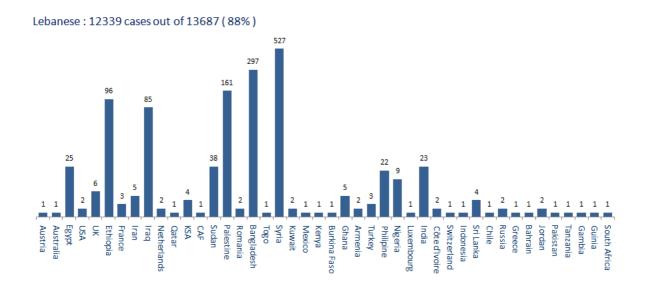

Chama Haouch Snaid Khodr Nahleh Qsarnaba Saaideh Younine Nabateih Houmine Faouqa Jibchit Kfar Tibnit Other Sarba Bint Jbeil Aaynata Bent Jbayl Kfar Dounine Other Soultaniyeh Tibnine Jezzine Bkassine         | Cases  2  1  1  1  1  1  3  4  1  Cases  1  1  3  2  1  Cases  2  1  1  3  Cases  2  1  1  3  1  3  Cases                                                  |

| Unspecified | 117 |
|-------------|-----|
| Total Cases | 532 |





# The percentage of positive cases out of the number of daily checks (11 to 24 August 2020)



# Chronology of decisions according to number of cases



# Distribution of deaths by Governorates







# Comparison of the rate of doubling of the number of deaths in Lebanon with other countries (death doubling rate)



### Distribution of cases by nationality



# Number of individuals in home isolation and percentage of commitment to isolation







# Decisions and actions taken – 25/8/2020

# **General Directorate of State Security**

- Investigating and following up on suspected and positive cases and cases in home quarantine for residents and expatriates.
- Sending warnings and closing a number of violating commercial stores in the various regions.

| Beirut | South | North | Akkar | Beqaa | Nabateih | Baalbek Hermel | Mount Leb |
|--------|-------|-------|-------|-------|----------|----------------|-----------|
| 30%    | 70%   | 70%   | 70%   | 70%   | 65%      | 60%            | 70%       |

#### Army

- The army carried out patrols in different Lebanese region
- Distributing food aid in various Lebanese regions through the CIMIC Office