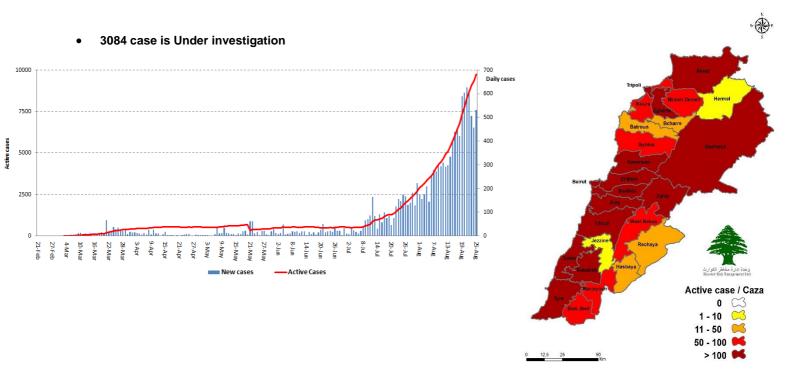

### 13

Cases registered among medical staff in the past 24 hrs

| 9734<br>(Active Cases)                            |                             |  |  |  |  |
|---------------------------------------------------|-----------------------------|--|--|--|--|
| 9468 266 In home Isolation Currently hospitalized |                             |  |  |  |  |
| <b>0</b> Mild Cases in the Past 24 hrs            | 191 Cumulative Mild Cases   |  |  |  |  |
| In ICU in the past 24                             | <b>75</b> Cumulative In ICU |  |  |  |  |

### **Number of Cases by Location**

| Daimut                                                                                                                                                                                            | Cocco                                                                                            |
|---------------------------------------------------------------------------------------------------------------------------------------------------------------------------------------------------|--------------------------------------------------------------------------------------------------|
| Beirut                                                                                                                                                                                            | Cases                                                                                            |
| Ras Beyrouth                                                                                                                                                                                      | 4                                                                                                |
| Manara                                                                                                                                                                                            | 1                                                                                                |
| Qreitem                                                                                                                                                                                           | 1                                                                                                |
| Raoucheh                                                                                                                                                                                          | 2                                                                                                |
| Hamra                                                                                                                                                                                             | 5                                                                                                |
| Msaitbeh                                                                                                                                                                                          | 5                                                                                                |
| Mar Elias                                                                                                                                                                                         | 3                                                                                                |
| Sanayeh                                                                                                                                                                                           | 1                                                                                                |
| Zarif                                                                                                                                                                                             | 1                                                                                                |
| Mazraa                                                                                                                                                                                            | 11                                                                                               |
| Borj Abou Haidar                                                                                                                                                                                  | 6                                                                                                |
| Basta Faouqa                                                                                                                                                                                      | 7                                                                                                |
| Tariq Jdideh                                                                                                                                                                                      | 13                                                                                               |
| Ras Nabaa                                                                                                                                                                                         | 6                                                                                                |
| Basta Tahta                                                                                                                                                                                       | 2                                                                                                |
| Achrafiyeh                                                                                                                                                                                        | 7                                                                                                |
| Aadlyeh                                                                                                                                                                                           | 2                                                                                                |
| Other                                                                                                                                                                                             | 3                                                                                                |
| Baabda                                                                                                                                                                                            | Cases                                                                                            |
| Ain Roummaneh                                                                                                                                                                                     | 4                                                                                                |
| Baabda                                                                                                                                                                                            | 2                                                                                                |
| Bir Hassan                                                                                                                                                                                        | 1                                                                                                |
| Borj Brajneh                                                                                                                                                                                      | 8                                                                                                |
| Chiyah                                                                                                                                                                                            | 5                                                                                                |
| Furn Chebbak                                                                                                                                                                                      | 1                                                                                                |
|                                                                                                                                                                                                   | 3                                                                                                |
| Ghbayreh                                                                                                                                                                                          | 5                                                                                                |
| Hadath                                                                                                                                                                                            | 8                                                                                                |
| Haret Hreik                                                                                                                                                                                       | 1                                                                                                |
| Hazmiyeh                                                                                                                                                                                          |                                                                                                  |
| Jnah                                                                                                                                                                                              | 2<br>1                                                                                           |
| Kfar Chima                                                                                                                                                                                        |                                                                                                  |
| Laylakeh                                                                                                                                                                                          | 2                                                                                                |
| Mreijeh                                                                                                                                                                                           | 2                                                                                                |
| Other                                                                                                                                                                                             | 1                                                                                                |
| Ouzaai                                                                                                                                                                                            | 1                                                                                                |
| Tahouitat Ghadir                                                                                                                                                                                  | 1                                                                                                |
| Matn                                                                                                                                                                                              |                                                                                                  |
|                                                                                                                                                                                                   | Cases                                                                                            |
| Baouchriyeh                                                                                                                                                                                       | 3                                                                                                |
| Baouchriyeh<br>Baskinta                                                                                                                                                                           |                                                                                                  |
| Baouchriyeh                                                                                                                                                                                       | 3                                                                                                |
| Baouchriyeh<br>Baskinta                                                                                                                                                                           | 3<br>1                                                                                           |
| Baouchriyeh<br>Baskinta<br>Beit Chaar                                                                                                                                                             | 3<br>1<br>1                                                                                      |
| Baouchriyeh Baskinta Beit Chaar Beit Meri                                                                                                                                                         | 3<br>1<br>1<br>2                                                                                 |
| Baouchriyeh Baskinta Beit Chaar Beit Meri Borj Hammoud                                                                                                                                            | 3<br>1<br>1<br>2<br>8                                                                            |
| Baouchriyeh Baskinta Beit Chaar Beit Meri Borj Hammoud Broummana                                                                                                                                  | 3<br>1<br>1<br>2<br>8<br>1                                                                       |
| Baouchriyeh Baskinta Beit Chaar Beit Meri Borj Hammoud Broummana Bsalim                                                                                                                           | 3<br>1<br>1<br>2<br>8<br>1                                                                       |
| Baouchriyeh Baskinta Beit Chaar Beit Meri Borj Hammoud Broummana Bsalim Dbayeh                                                                                                                    | 3<br>1<br>1<br>2<br>8<br>1<br>1<br>2                                                             |
| Baouchriyeh Baskinta Beit Chaar Beit Meri Borj Hammoud Broummana Bsalim Dbayeh Dekouaneh                                                                                                          | 3<br>1<br>1<br>2<br>8<br>1<br>1<br>2<br>5                                                        |
| Baouchriyeh Baskinta Beit Chaar Beit Meri Borj Hammoud Broummana Bsalim Dbayeh Dekouaneh Fanar                                                                                                    | 3<br>1<br>1<br>2<br>8<br>1<br>1<br>2<br>5<br>3                                                   |
| Baouchriyeh Baskinta Beit Chaar Beit Meri Borj Hammoud Broummana Bsalim Dbayeh Dekouaneh Fanar Himlaya                                                                                            | 3<br>1<br>1<br>2<br>8<br>1<br>1<br>2<br>5<br>3<br>1                                              |
| Baouchriyeh Baskinta Beit Chaar Beit Meri Borj Hammoud Broummana Bsalim Dbayeh Dekouaneh Fanar Himlaya Jall Dib Jdaidet Matn                                                                      | 3<br>1<br>1<br>2<br>8<br>1<br>1<br>2<br>5<br>3<br>1<br>2                                         |
| Baouchriyeh Baskinta Beit Chaar Beit Meri Borj Hammoud Broummana Bsalim Dbayeh Dekouaneh Fanar Himlaya Jall Dib Jdaidet Matn Mansouriyeh                                                          | 3<br>1<br>1<br>2<br>8<br>1<br>1<br>2<br>5<br>3<br>1<br>2                                         |
| Baouchriyeh Baskinta Beit Chaar Beit Meri Borj Hammoud Broummana Bsalim Dbayeh Dekouaneh Fanar Himlaya Jall Dib Jdaidet Matn                                                                      | 3<br>1<br>1<br>2<br>8<br>1<br>1<br>2<br>5<br>3<br>1<br>2<br>1<br>4                               |
| Baouchriyeh Baskinta Beit Chaar Beit Meri Borj Hammoud Broummana Bsalim Dbayeh Dekouaneh Fanar Himlaya Jall Dib Jdaidet Matn Mansouriyeh Mazraat Yachouaa Other                                   | 3<br>1<br>1<br>2<br>8<br>1<br>1<br>2<br>5<br>3<br>1<br>2<br>1<br>4<br>1                          |
| Baouchriyeh Baskinta Beit Chaar Beit Meri Borj Hammoud Broummana Bsalim Dbayeh Dekouaneh Fanar Himlaya Jall Dib Jdaidet Matn Mansouriyeh Mazraat Yachouaa Other Qornet Chehouane                  | 3<br>1<br>1<br>2<br>8<br>1<br>1<br>2<br>5<br>3<br>1<br>2<br>1<br>4<br>1                          |
| Baouchriyeh Baskinta Beit Chaar Beit Meri Borj Hammoud Broummana Bsalim Dbayeh Dekouaneh Fanar Himlaya Jall Dib Jdaidet Matn Mansouriyeh Mazraat Yachouaa Other Qornet Chehouane Rabiyeh          | 3<br>1<br>1<br>2<br>8<br>1<br>1<br>2<br>5<br>3<br>1<br>2<br>1<br>4<br>1<br>1<br>2                |
| Baouchriyeh Baskinta Beit Chaar Beit Meri Borj Hammoud Broummana Bsalim Dbayeh Dekouaneh Fanar Himlaya Jall Dib Jdaidet Matn Mansouriyeh Mazraat Yachouaa Other Qornet Chehouane Rabiyeh Sabtiyeh | 3<br>1<br>1<br>2<br>8<br>1<br>1<br>2<br>5<br>3<br>1<br>2<br>1<br>4<br>1<br>1<br>2<br>1<br>1<br>2 |
| Baouchriyeh Baskinta Beit Chaar Beit Meri Borj Hammoud Broummana Bsalim Dbayeh Dekouaneh Fanar Himlaya Jall Dib Jdaidet Matn Mansouriyeh Mazraat Yachouaa Other Qornet Chehouane Rabiyeh          | 3<br>1<br>1<br>2<br>8<br>1<br>1<br>2<br>5<br>3<br>1<br>2<br>1<br>4<br>1<br>1<br>2                |

| Chouf                                                                                                                                                                                                                                                                                      | Cases                                                                                                                                   |
|--------------------------------------------------------------------------------------------------------------------------------------------------------------------------------------------------------------------------------------------------------------------------------------------|-----------------------------------------------------------------------------------------------------------------------------------------|
| Ain Zhalta                                                                                                                                                                                                                                                                                 | 1                                                                                                                                       |
| Baassir                                                                                                                                                                                                                                                                                    | 1                                                                                                                                       |
| Barja                                                                                                                                                                                                                                                                                      | 6                                                                                                                                       |
| Chhim                                                                                                                                                                                                                                                                                      | 1                                                                                                                                       |
| Damour                                                                                                                                                                                                                                                                                     | 1                                                                                                                                       |
| Haret Naameh                                                                                                                                                                                                                                                                               | 2                                                                                                                                       |
| Jadra                                                                                                                                                                                                                                                                                      | 1                                                                                                                                       |
| Jiyeh                                                                                                                                                                                                                                                                                      | 1                                                                                                                                       |
| Joun                                                                                                                                                                                                                                                                                       | 1                                                                                                                                       |
| Ketermaya                                                                                                                                                                                                                                                                                  | 1                                                                                                                                       |
| Naameh                                                                                                                                                                                                                                                                                     | 2                                                                                                                                       |
| Niha                                                                                                                                                                                                                                                                                       | 1                                                                                                                                       |
| Aleyh                                                                                                                                                                                                                                                                                      | Cases                                                                                                                                   |
| Aaley                                                                                                                                                                                                                                                                                      | 1                                                                                                                                       |
| Aaramoun                                                                                                                                                                                                                                                                                   | 9                                                                                                                                       |
| Aaynab                                                                                                                                                                                                                                                                                     | 1                                                                                                                                       |
| Bchamoun                                                                                                                                                                                                                                                                                   | 2                                                                                                                                       |
| Bedghane                                                                                                                                                                                                                                                                                   | 1                                                                                                                                       |
| Bmahray                                                                                                                                                                                                                                                                                    | 7                                                                                                                                       |
| Bsous                                                                                                                                                                                                                                                                                      | 2                                                                                                                                       |
| Btater                                                                                                                                                                                                                                                                                     | 2                                                                                                                                       |
| Chanay                                                                                                                                                                                                                                                                                     | 1                                                                                                                                       |
| Choueifat Oumara                                                                                                                                                                                                                                                                           | 2                                                                                                                                       |
| Aamroussiyeh                                                                                                                                                                                                                                                                               | 3                                                                                                                                       |
| Hay Sellom                                                                                                                                                                                                                                                                                 | 5                                                                                                                                       |
| Khaldeh                                                                                                                                                                                                                                                                                    | 4                                                                                                                                       |
| Other                                                                                                                                                                                                                                                                                      | 3                                                                                                                                       |
| Kesrwan                                                                                                                                                                                                                                                                                    | Cases                                                                                                                                   |
| Aajaltoun                                                                                                                                                                                                                                                                                  | 2                                                                                                                                       |
|                                                                                                                                                                                                                                                                                            |                                                                                                                                         |
| Adma Oua Dafneh                                                                                                                                                                                                                                                                            | 1                                                                                                                                       |
| Adma Oua Dafneh<br>Ballouneh                                                                                                                                                                                                                                                               | 1                                                                                                                                       |
|                                                                                                                                                                                                                                                                                            | -                                                                                                                                       |
| Ballouneh                                                                                                                                                                                                                                                                                  | 1                                                                                                                                       |
| Ballouneh<br>Daraaoun                                                                                                                                                                                                                                                                      | 1 1 1 2                                                                                                                                 |
| Ballouneh<br>Daraaoun<br>Faraya                                                                                                                                                                                                                                                            | 1 1 1 2 1                                                                                                                               |
| Ballouneh Daraaoun Faraya Ghazir Harissa Hayata                                                                                                                                                                                                                                            | 1<br>1<br>1<br>2<br>1                                                                                                                   |
| Ballouneh Daraaoun Faraya Ghazir Harissa Hayata Jounieh Ghadir                                                                                                                                                                                                                             | 1 1 1 2 1 1 1 1 1                                                                                                                       |
| Ballouneh Daraaoun Faraya Ghazir Harissa Hayata Jounieh Ghadir Jounieh Haret Sakhr                                                                                                                                                                                                         | 1 1 1 2 1 1 1 1 2 2 1 1 1 2 2 1 1 1 2 2 1 1 1 2 2 1 1 1 2 2 1 1 1 2 2 1 1 1 1 2 2 1 1 1 1 1 2 2 1 1 1 1 1 1 1 1 1 1 1 1 1 1 1 1 1 1 1 1 |
| Ballouneh Daraaoun Faraya Ghazir Harissa Hayata Jounieh Ghadir Jounieh Haret Sakhr Jounieh Sarba                                                                                                                                                                                           | 1 1 1 2 1 1 1 2 2 2 2                                                                                                                   |
| Ballouneh Daraaoun Faraya Ghazir Harissa Hayata Jounieh Ghadir Jounieh Haret Sakhr Jounieh Sarba Kfour                                                                                                                                                                                     | 1 1 2 1 1 1 2 2 2 2 2                                                                                                                   |
| Ballouneh Daraaoun Faraya Ghazir Harissa Hayata Jounieh Ghadir Jounieh Haret Sakhr Jounieh Sarba Kfour Yahchouch                                                                                                                                                                           | 1 1 2 1 1 1 2 2 2 2 2 2                                                                                                                 |
| Ballouneh Daraaoun Faraya Ghazir Harissa Hayata Jounieh Ghadir Jounieh Haret Sakhr Jounieh Sarba Kfour Yahchouch Zouk Mkayel                                                                                                                                                               | 1 1 2 1 1 1 2 2 2 2 2 2 4                                                                                                               |
| Ballouneh Daraaoun Faraya Ghazir Harissa Hayata Jounieh Ghadir Jounieh Haret Sakhr Jounieh Sarba Kfour Yahchouch Zouk Mkayel Tripoli                                                                                                                                                       | 1 1 2 1 1 1 1 2 2 2 2 2 2 4 Cases                                                                                                       |
| Ballouneh Daraaoun Faraya Ghazir Harissa Hayata Jounieh Ghadir Jounieh Haret Sakhr Jounieh Sarba Kfour Yahchouch Zouk Mkayel Tripoli Beddaoui                                                                                                                                              | 1 1 2 1 1 1 2 2 2 2 2 4 Cases 3                                                                                                         |
| Ballouneh Daraaoun Faraya Ghazir Harissa Hayata Jounieh Ghadir Jounieh Haret Sakhr Jounieh Sarba Kfour Yahchouch Zouk Mkayel Tripoli Beddaoui Mina Jardins                                                                                                                                 | 1 1 2 1 1 1 2 2 2 2 2 4 Cases 3 11                                                                                                      |
| Ballouneh Daraaoun Faraya Ghazir Harissa Hayata Jounieh Ghadir Jounieh Haret Sakhr Jounieh Sarba Kfour Yahchouch Zouk Mkayel Tripoli Beddaoui Mina Jardins Other                                                                                                                           | 1 1 2 1 1 1 2 2 2 2 2 4 4 Cases 3 11 18                                                                                                 |
| Ballouneh Daraaoun Faraya Ghazir Harissa Hayata Jounieh Ghadir Jounieh Haret Sakhr Jounieh Sarba Kfour Yahchouch Zouk Mkayel Tripoli Beddaoui Mina Jardins Other Trablous Qoubbeh                                                                                                          | 1 1 1 1 2 1 1 1 1 2 2 2 2 2 4 Cases 3 11 18 3                                                                                           |
| Ballouneh Daraaoun Faraya Ghazir Harissa Hayata Jounieh Ghadir Jounieh Sarba Kfour Yahchouch Zouk Mkayel Tripoli Beddaoui Mina Jardins Other Trablous Qoubbeh Trablous Souayqa                                                                                                             | 1 1 2 1 1 1 2 2 2 2 2 4 Cases 3 11 18 3 1                                                                                               |
| Ballouneh Daraaoun Faraya Ghazir Harissa Hayata Jounieh Ghadir Jounieh Sarba Kfour Yahchouch Zouk Mkayel Tripoli Beddaoui Mina Jardins Other Trablous Qoubbeh Trablous Souayqa Trablous Tabbaneh                                                                                           | 1 1 1 2 1 1 1 2 1 1 2 2 2 2 4 Cases 3 11 18 3 1 6                                                                                       |
| Ballouneh Daraaoun Faraya Ghazir Harissa Hayata Jounieh Ghadir Jounieh Haret Sakhr Jounieh Sarba Kfour Yahchouch Zouk Mkayel Tripoli Beddaoui Mina Jardins Other Trablous Qoubbeh Trablous Souayqa Trablous Tabbaneh Trablous Zahriyeh                                                     | 1 1 1 1 2 1 1 1 1 2 2 2 2 2 4 Cases 3 11 18 3 1 6 2                                                                                     |
| Ballouneh Daraaoun Faraya Ghazir Harissa Hayata Jounieh Ghadir Jounieh Haret Sakhr Jounieh Sarba Kfour Yahchouch Zouk Mkayel Tripoli Beddaoui Mina Jardins Other Trablous Qoubbeh Trablous Souayqa Trablous Tabbaneh Trablous Zahriyeh Jbeil                                               | 1 1 2 1 1 1 1 2 2 2 2 2 2 4 Cases 3 11 1 18 3 1 6 2 Cases                                                                               |
| Ballouneh Daraaoun Faraya Ghazir Harissa Hayata Jounieh Ghadir Jounieh Haret Sakhr Jounieh Sarba Kfour Yahchouch Zouk Mkayel Tripoli Beddaoui Mina Jardins Other Trablous Qoubbeh Trablous Souayqa Trablous Tabbaneh Trablous Zahriyeh Jbeil Aamchit                                       | 1 1 2 1 1 1 2 2 2 2 2 4 Cases 3 11 18 3 1 6 2 Cases 1                                                                                   |
| Ballouneh Daraaoun Faraya Ghazir Harissa Hayata Jounieh Ghadir Jounieh Haret Sakhr Jounieh Sarba Kfour Yahchouch Zouk Mkayel Tripoli Beddaoui Mina Jardins Other Trablous Qoubbeh Trablous Souayqa Trablous Tabbaneh Trablous Zahriyeh Jbeil Aamchit Hboub                                 | 1 1 1 1 2 1 1 1 1 2 2 2 2 2 4 Cases 3 11 18 3 1 6 2 Cases 1 1                                                                           |
| Ballouneh Daraaoun Faraya Ghazir Harissa Hayata Jounieh Ghadir Jounieh Haret Sakhr Jounieh Sarba Kfour Yahchouch Zouk Mkayel Tripoli Beddaoui Mina Jardins Other Trablous Qoubbeh Trablous Souayqa Trablous Tabbaneh Trablous Zahriyeh Jbeil Aamchit Hboub Hjoula                          | 1 1 1 1 2 1 1 1 2 1 1 1 2 2 2 2 4 Cases 3 11 18 3 1 6 2 Cases 1 1 1                                                                     |
| Ballouneh Daraaoun Faraya Ghazir Harissa Hayata Jounieh Ghadir Jounieh Haret Sakhr Jounieh Sarba Kfour Yahchouch Zouk Mkayel Tripoli Beddaoui Mina Jardins Other Trablous Qoubbeh Trablous Souayqa Trablous Tabbaneh Trablous Zahriyeh Jbeil Aamchit Hboub Hjoula Koura                    | 1 1 1 2 1 1 1 1 2 2 2 2 2 2 4 Cases 3 11 1 18 3 1 6 2 Cases 1 1 1 Cases                                                                 |
| Ballouneh Daraaoun Faraya Ghazir Harissa Hayata Jounieh Ghadir Jounieh Haret Sakhr Jounieh Sarba Kfour Yahchouch Zouk Mkayel Tripoli Beddaoui Mina Jardins Other Trablous Qoubbeh Trablous Souayqa Trablous Tabbaneh Trablous Zahriyeh Jbeil Aamchit Hboub Hjoula Koura Btouratij          | 1 1 1 1 2 1 1 1 1 2 1 1 1 2 2 2 2 4 Cases 3 11 18 3 1 6 2 Cases 1 1 1 Cases 1                                                           |
| Ballouneh Daraaoun Faraya Ghazir Harissa Hayata Jounieh Ghadir Jounieh Haret Sakhr Jounieh Sarba Kfour Yahchouch Zouk Mkayel Tripoli Beddaoui Mina Jardins Other Trablous Qoubbeh Trablous Souayqa Trablous Tabbaneh Trablous Zahriyeh Jbeil Aamchit Hboub Hjoula Koura Btouratij Dahr Ain | 1 1 1 1 2 1 1 1 1 2 1 1 1 2 2 2 2 4 Cases 3 11 18 3 1 6 2 Cases 1 1 1 Cases 1                                                           |
| Ballouneh Daraaoun Faraya Ghazir Harissa Hayata Jounieh Ghadir Jounieh Haret Sakhr Jounieh Sarba Kfour Yahchouch Zouk Mkayel Tripoli Beddaoui Mina Jardins Other Trablous Qoubbeh Trablous Souayqa Trablous Tabbaneh Trablous Zahriyeh Jbeil Aamchit Hboub Hjoula Koura Btouratij          | 1 1 1 1 2 1 1 1 1 2 1 1 1 2 2 2 2 4 Cases 3 11 18 3 1 6 2 Cases 1 1 1 Cases 1                                                           |

Taybeh

| Baalbek                                                                                                                                                                                                                             | Cases                                                                                                                                                      |
|-------------------------------------------------------------------------------------------------------------------------------------------------------------------------------------------------------------------------------------|------------------------------------------------------------------------------------------------------------------------------------------------------------|
|                                                                                                                                                                                                                                     | 1                                                                                                                                                          |
| Barcha<br>Bebnine                                                                                                                                                                                                                   | 3                                                                                                                                                          |
|                                                                                                                                                                                                                                     | 2                                                                                                                                                          |
| Berqayel<br>Bireh                                                                                                                                                                                                                   | 1                                                                                                                                                          |
| Jdaidet Qayteaa                                                                                                                                                                                                                     | 1                                                                                                                                                          |
| Nahr Bared                                                                                                                                                                                                                          | 1                                                                                                                                                          |
| Other                                                                                                                                                                                                                               | 1                                                                                                                                                          |
| Ouadi Khaled                                                                                                                                                                                                                        | 1                                                                                                                                                          |
| Sour                                                                                                                                                                                                                                | Cases                                                                                                                                                      |
| Ain Baal                                                                                                                                                                                                                            | 1                                                                                                                                                          |
| Baflay                                                                                                                                                                                                                              | 2                                                                                                                                                          |
| Borj Chemali                                                                                                                                                                                                                        | 6                                                                                                                                                          |
| Chehabiyeh Tayr                                                                                                                                                                                                                     | 1                                                                                                                                                          |
| Chehour                                                                                                                                                                                                                             | 1                                                                                                                                                          |
| Derdghaya                                                                                                                                                                                                                           | 2                                                                                                                                                          |
| Jbal Botm                                                                                                                                                                                                                           | 1                                                                                                                                                          |
| Majdel Zoun                                                                                                                                                                                                                         | 1                                                                                                                                                          |
| Zgharta                                                                                                                                                                                                                             | Cases                                                                                                                                                      |
| Aalma                                                                                                                                                                                                                               | 1                                                                                                                                                          |
| Miriata                                                                                                                                                                                                                             | 2                                                                                                                                                          |
| Zgharta                                                                                                                                                                                                                             | 1                                                                                                                                                          |
| Saida                                                                                                                                                                                                                               | Cases                                                                                                                                                      |
| Aabra                                                                                                                                                                                                                               | 1                                                                                                                                                          |
| Ain Heloueh                                                                                                                                                                                                                         | 2                                                                                                                                                          |
| Majdelyoun                                                                                                                                                                                                                          | 1                                                                                                                                                          |
| Other                                                                                                                                                                                                                               | 6                                                                                                                                                          |
| Sarafand                                                                                                                                                                                                                            | 2                                                                                                                                                          |
|                                                                                                                                                                                                                                     |                                                                                                                                                            |
| Zahrani                                                                                                                                                                                                                             | 2                                                                                                                                                          |
| Zahrani<br>Baalbek                                                                                                                                                                                                                  | 2<br>Cases                                                                                                                                                 |
|                                                                                                                                                                                                                                     | _                                                                                                                                                          |
| Baalbek<br>Baalbek<br>Beit Chama                                                                                                                                                                                                    | Cases                                                                                                                                                      |
| Baalbek<br>Baalbek                                                                                                                                                                                                                  | Cases 2 1                                                                                                                                                  |
| Baalbek<br>Baalbek<br>Beit Chama                                                                                                                                                                                                    | Cases 2 1 1 1 1 1                                                                                                                                          |
| Baalbek Baalbek Beit Chama Haouch Snaid                                                                                                                                                                                             | Cases  2  1  1  1  1                                                                                                                                       |
| Baalbek Baalbek Beit Chama Haouch Snaid Khodr Nahleh Qsarnaba                                                                                                                                                                       | Cases  2  1  1  1  3                                                                                                                                       |
| Baalbek Baalbek Beit Chama Haouch Snaid Khodr Nahleh Qsarnaba Saaideh                                                                                                                                                               | Cases  2  1  1  1  3  4                                                                                                                                    |
| Baalbek Baalbek Beit Chama Haouch Snaid Khodr Nahleh Qsarnaba Saaideh Younine                                                                                                                                                       | Cases  2  1  1  1  3  4  1                                                                                                                                 |
| Baalbek Baalbek Beit Chama Haouch Snaid Khodr Nahleh Qsarnaba Saaideh Younine Nabateih                                                                                                                                              | Cases  2 1 1 1 1 3 4 1 Cases                                                                                                                               |
| Baalbek Baalbek Beit Chama Haouch Snaid Khodr Nahleh Qsarnaba Saaideh Younine Nabateih Houmine Faouqa                                                                                                                               | Cases  2  1  1  1  3  4  1  Cases  1                                                                                                                       |
| Baalbek Baalbek Beit Chama Haouch Snaid Khodr Nahleh Qsarnaba Saaideh Younine Nabateih Houmine Faouqa Jibchit                                                                                                                       | Cases  2 1 1 1 1 3 4 1 Cases 1                                                                                                                             |
| Baalbek Baalbek Beit Chama Haouch Snaid Khodr Nahleh Qsarnaba Saaideh Younine Nabateih Houmine Faouqa Jibchit Kfar Tibnit                                                                                                           | Cases  2 1 1 1 1 3 4 1 Cases 1 3                                                                                                                           |
| Baalbek Baalbek Beit Chama Haouch Snaid Khodr Nahleh Qsarnaba Saaideh Younine Nabateih Houmine Faouqa Jibchit Kfar Tibnit Other                                                                                                     | Cases  2  1  1  1  1  3  4  1  Cases  1  3  2                                                                                                              |
| Baalbek Baalbek Beit Chama Haouch Snaid Khodr Nahleh Qsarnaba Saaideh Younine Nabateih Houmine Faouqa Jibchit Kfar Tibnit Other Sarba                                                                                               | Cases  2  1  1  1  1  3  4  1  Cases  1  1  3  2  1                                                                                                        |
| Baalbek Baalbek Beit Chama Haouch Snaid Khodr Nahleh Qsarnaba Saaideh Younine Nabateih Houmine Faouqa Jibchit Kfar Tibnit Other Sarba Bint Jbeil                                                                                    | Cases  2 1 1 1 1 1 3 4 1 Cases 1 1 3 2 1 Cases                                                                                                             |
| Baalbek Baalbek Beit Chama Haouch Snaid Khodr Nahleh Qsarnaba Saaideh Younine Nabateih Houmine Faouqa Jibchit Kfar Tibnit Other Sarba Bint Jbeil Aaynata                                                                            | Cases  2 1 1 1 1 1 3 4 1 Cases 1 1 Cases 2 1 Cases 2                                                                                                       |
| Baalbek Baalbek Beit Chama Haouch Snaid Khodr Nahleh Qsarnaba Saaideh Younine Nabateih Houmine Faouqa Jibchit Kfar Tibnit Other Sarba Bint Jbeil Aaynata Bent Jbayl                                                                 | Cases  2  1  1  1  1  3  4  1  Cases  1  1  Cases  1  Cases  1  Cases                                                                                      |
| Baalbek Baalbek Beit Chama Haouch Snaid Khodr Nahleh Qsarnaba Saaideh Younine Nabateih Houmine Faouqa Jibchit Kfar Tibnit Other Sarba Bint Jbeil Aaynata Bent Jbayl Kfar Dounine                                                    | Cases  2  1  1  1  1  3  4  1  Cases  1  1  Cases  1  1  Cases  1  1  1  1  1  1  1  1  1  1  1  1  1                                                      |
| Baalbek Baalbek Beit Chama Haouch Snaid Khodr Nahleh Qsarnaba Saaideh Younine Nabateih Houmine Faouqa Jibchit Kfar Tibnit Other Sarba Bint Jbeil Aaynata Bent Jbayl Kfar Dounine Other                                              | Cases  2  1  1  1  1  3  4  1  Cases  1  1  Cases  1  Cases  1  Cases                                                                                      |
| Baalbek Baalbek Beit Chama Haouch Snaid Khodr Nahleh Qsarnaba Saaideh Younine Nabateih Houmine Faouqa Jibchit Kfar Tibnit Other Sarba Bint Jbeil Aaynata Bent Jbayl Kfar Dounine Other Soultaniyeh                                  | Cases  2 1 1 1 1 1 3 4 1 Cases 1 1 Cases 1 1 3 2 1 Cases 2 1 1 3 1                                                                                         |
| Baalbek Baalbek Beit Chama Haouch Snaid Khodr Nahleh Qsarnaba Saaideh Younine Nabateih Houmine Faouqa Jibchit Kfar Tibnit Other Sarba Bint Jbeil Aaynata Bent Jbayl Kfar Dounine Other Soultaniyeh Tibnine                          | Cases  2 1 1 1 1 1 3 4 1 Cases 1 1 Cases 1 1 3 2 1 Cases 2 1 1 3 1 3                                                                                       |
| Baalbek Baalbek Beit Chama Haouch Snaid Khodr Nahleh Qsarnaba Saaideh Younine Nabateih Houmine Faouqa Jibchit Kfar Tibnit Other Sarba Bint Jbeil Aaynata Bent Jbayl Kfar Dounine Other Soultaniyeh Tibnine Jezzine                  | Cases  2 1 1 1 1 1 3 4 1 Cases 1 1 Cases 1 1 3 2 1 Cases 2 1 1 3 1                                                                                         |
| Baalbek Baalbek Beit Chama Haouch Snaid Khodr Nahleh Qsarnaba Saaideh Younine Nabateih Houmine Faouqa Jibchit Kfar Tibnit Other Sarba Bint Jbeil Aaynata Bent Jbayl Kfar Dounine Other Soultaniyeh Tibnine Jezzine Bkassine         | Cases  2  1  1  1  1  1  3  4  1  Cases  1  1  3  2  1  Cases  2  1  1  3  Cases  2  1  1  3  1  3  Cases                                                  |
| Baalbek Baalbek Beit Chama Haouch Snaid Khodr Nahleh Qsarnaba Saaideh Younine Nabateih Houmine Faouqa Jibchit Kfar Tibnit Other Sarba Bint Jbeil Aaynata Bent Jbayl Kfar Dounine Other Soultaniyeh Tibnine Jezzine Bkassine Hasbaya | Cases  2  1  1  1  1  1  1  Cases  1  Cases  1  Cases  2  1  Cases  2  1  Cases  2  1  Cases  1  Cases  2  1  Cases  2  1  Cases  2  1  Cases  2  1  Cases |
| Baalbek Baalbek Beit Chama Haouch Snaid Khodr Nahleh Qsarnaba Saaideh Younine Nabateih Houmine Faouqa Jibchit Kfar Tibnit Other Sarba Bint Jbeil Aaynata Bent Jbayl Kfar Dounine Other Soultaniyeh Tibnine Jezzine Bkassine         | Cases  2  1  1  1  1  1  3  4  1  Cases  1  1  3  2  1  Cases  2  1  1  3  Cases  2  1  1  3  1  3  Cases                                                  |

| Unspecified | 117 |
|-------------|-----|
| Total Cases | 532 |