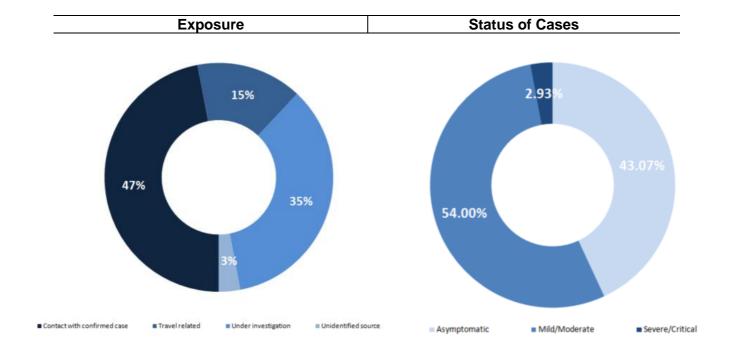

Kfar Tibnit Other Sarba Bint Jbeil Aaynata Bent Jbayl Kfar Dounine Other Soultaniyeh Tibnine Jezzine Bkassine         | Cases  2  1  1  1  1  1  3  4  1  Cases  1  1  3  2  1  Cases  2  1  1  3  Cases  2  1  1  3  1  3  Cases                                                  |

| Unspecified | 117 |
|-------------|-----|
| Total Cases | 532 |





# The percentage of positive cases out of the number of daily checks (11 to 24 August 2020)



# Chronology of decisions according to number of cases



# Distribution of deaths by Governorates







# Comparison of the rate of doubling of the number of deaths in Lebanon with other countries (death doubling rate)



### Distribution of cases by nationality



# Number of individuals in home isolation and percentage of commitment to isolation







# Decisions and actions taken – 25/8/2020

# **General Directorate of State Security**

- Investigating and following up on suspected and positive cases and cases in home quarantine for residents and expatriates.
- Sending warnings and closing a number of violating commercial stores in the various regions.

| Beirut | South | North | Akkar | Beqaa | Nabateih | Baalbek Hermel | Mount Leb |
|--------|-------|-------|-------|-------|----------|----------------|-----------|
| 30%    | 70%   | 70%   | 70%   | 70%   | 65%      | 60%            | 70%       |

#### Army

- The army carried out patrols in different Lebanese region
- Distributing food aid in various Lebanese regions through the CIMIC Office
- Establishing circumstantial barriers in various regions and supporting the security for