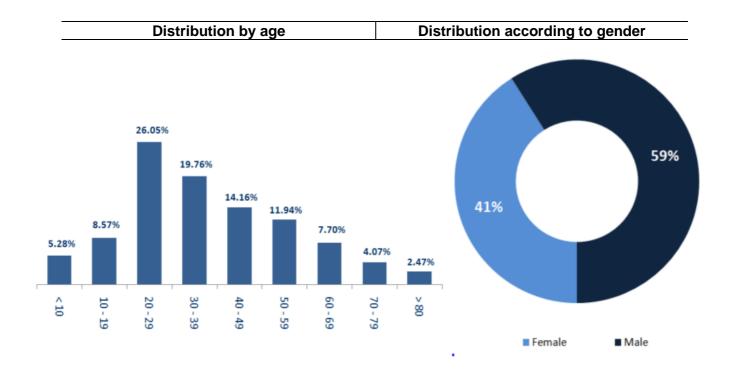

far Tibnit Other Sarba Bint Jbeil Aaynata Bent Jbayl Kfar Dounine Other Soultaniyeh Tibnine Jezzine Bkassine         | Cases  2  1  1  1  1  1  3  4  1  Cases  1  1  3  2  1  Cases  2  1  1  3  Cases  2  1  1  3  1  3  Cases                                                  |

| Unspecified | 117 |
|-------------|-----|
| Total Cases | 532 |





# The percentage of positive cases out of the number of daily checks (11 to 24 August 2020)



# Chronology of decisions according to number of cases



# Distribution of deaths by Governorates







# Comparison of the rate of doubling of the number of deaths in Lebanon with other countries (death doubling rate)



### Distribution of cases by nationality



# Number of individuals in home isolation and percentage of commitment to isolation







# Decisions and actions taken – 25/8/2020

# **General Directorate of State Security**

- Investigating and following up on suspected and positive cases and cases in home quarantine for residents and expatriates.
- Sending warnings and closing a number of violating commercial stores in the various regions.

| Beirut | South | North | Akkar | Beqaa | Nabateih | Baalbek Hermel | Mount Leb |
|--------|-------|-------|-------|-------|----------|----------------|-----------|
| 30%    | 70%   | 70%   | 70%   | 70%   | 65%      | 60%            | 70%       |

#### Army

- The army carried out patrols in different Lebanese region
- Distributing food aid in various Lebanese regions through the CIMIC Office
- Establishing circumstantial barriers in various regions and supporting the security force