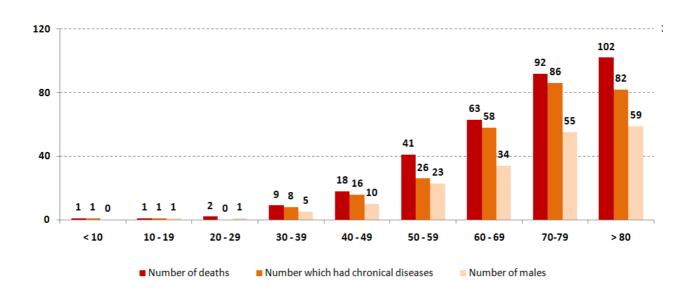

| Cases |  |
|-------------------|-------|--|
| Haddata           | 1     |  |
| Kafra             | 1     |  |
| Debel             | 1     |  |
| Others            | 1     |  |
| Menyeh Duniyeh    | Cases |  |
| Menyeh            | 3     |  |
| Seer el Dunniyyeh | 1     |  |
| Deir Amar         | 1     |  |
| Bhannin           | 1     |  |

| Hasbaya         | Cases |
|-----------------|-------|
| Memas           | 1     |
| Nabatieh        | Cases |
| Sarba           | 1     |
| Deir El Zahrani | 1     |
| Nmayrieh        | 1     |
| Ansar           | 2     |

# Cases per day



# The percentage of positive cases out of the number of daily checks (11 September to 24 September 2020)



#### Recoveries



# Distribution of deaths by Governorates



# Distribution of deaths by Age



# **Distribution of Active Cases by Districts**



# Comparison of the rate of doubling of the number of deaths in Lebanon with other countries (death doubling rate)



The distribution of the recorded deaths during the past 24 hours

| Hospital | Residence | Gender | Age | Chronic |  |
|----------|-----------|--------|-----|---------|--|
| AUBMC    | Beirut    | Male   | 77  | Yes     |  |

# Distribution of cases by nationality

Lebanese: 27750 cases out of 30838 (88%)



### Number of individuals in home isolation and percentage of commitment to isolation





# Distribution by age



#### The number of beds available for those infected with Coronavirus and the occupancy rate



For daily information on all the details of the bed distribution available for Covid-19 patients in the var