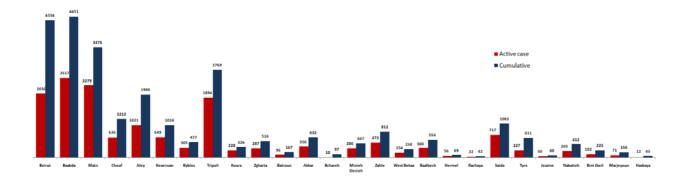

-|
| Haddata           | 1     |  |
| Kafra             | 1     |  |
| Debel             | 1     |  |
| Others            | 1     |  |
| Menyeh Duniyeh    | Cases |  |
| Menyeh            | 3     |  |
| Seer el Dunniyyeh | 1     |  |
| Deir Amar         | 1     |  |
| Bhannin           | 1     |  |

| Hasbaya         | Cases |
|-----------------|-------|
| Memas           | 1     |
| Nabatieh        | Cases |
| Sarba           | 1     |
| Deir El Zahrani | 1     |
| Nmayrieh        | 1     |
| Ansar           | 2     |

# Cases per day



# The percentage of positive cases out of the number of daily checks (11 September to 24 September 2020)



#### Recoveries



# Distribution of deaths by Governorates



# Distribution of deaths by Age



# **Distribution of Active Cases by Districts**



# Comparison of the rate of doubling of the number of deaths in Lebanon with other countries (death doubling rate)



The distribution of the recorded deaths during the past 24 hours

| Hospital | Residence | Gender | Age | Chronic |  |
|----------|-----------|--------|-----|---------|--|
| AUBMC    | Beirut    | Male   | 77  | Yes     |  |

# Distribution of cases by nationality

Lebanese: 27750 cases out of 30838 (88%)



### Number of individuals in home isolation and percentage of commitment to isolation





# Distribution by age



#### The number of beds available for those infected with Coronavirus and the occupancy rate



For daily information on all the details of the bed distribution available for Covid-19 patients in the various governorates according to the hospitals

- Com