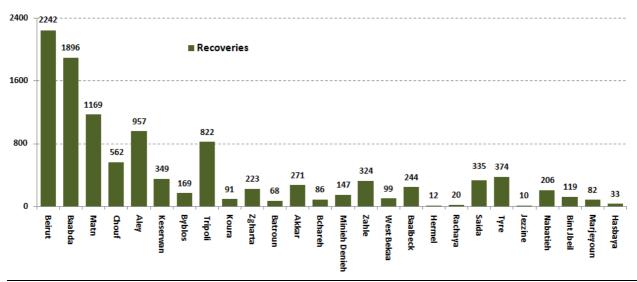

| 4     |
| Others       | 7     |
|              |       |

| Bnt Jbeil         | Cases |  |
|-------------------|-------|--|
| Haddata           | 1     |  |
| Kafra             | 1     |  |
| Debel             | 1     |  |
| Others            | 1     |  |
| Menyeh Duniyeh    | Cases |  |
| Menyeh            | 3     |  |
| Seer el Dunniyyeh | 1     |  |
| Deir Amar         | 1     |  |
| Bhannin           | 1     |  |

| Hasbaya         | Cases |
|-----------------|-------|
| Memas           | 1     |
| Nabatieh        | Cases |
| Sarba           | 1     |
| Deir El Zahrani | 1     |
| Nmayrieh        | 1     |
| Ansar           | 2     |

# Cases per day



# The percentage of positive cases out of the number of daily checks (11 September to 24 September 2020)



#### Recoveries



# Distribution of deaths by Governorates



# Distribution of deaths by Age



# **Distribution of Active Cases by Districts**



# Comparison of the rate of doubling of the number of deaths in Lebanon with other countries (death doubling rate)



The distribution of the recorded deaths during the past 24 hours

| Hospital | Residence | Gender | Age | Chronic |  |
|----------|-----------|--------|-----|---------|--|
| AUBMC    | Beirut    | Male   | 77  | Yes     |  |

# Distribution of cases by nationality

Lebanese: 27750 cases out of 30838 (88%)



### Number of individuals in home isolation and percentage of commitment to isolation





# Distribution by age



#### The number of beds available for those infected with Coronavirus and the occupancy rate



For daily information on all