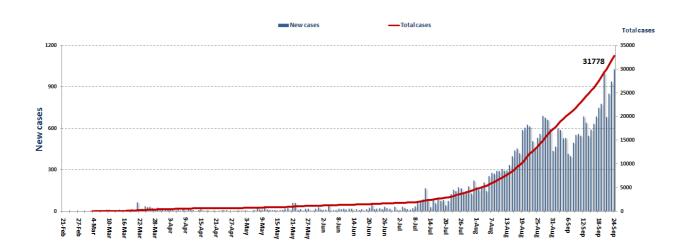

h Zinad | 2     |
| Berqayel     | 1     |
| Meshmesh     | 1     |
| Majdala      | 1     |
| Ein Tinta    | 1     |
| Talleel      | 4     |
| Others       | 7     |
|              |       |

| Bnt Jbeil         | Cases |  |
|-------------------|-------|--|
| Haddata           | 1     |  |
| Kafra             | 1     |  |
| Debel             | 1     |  |
| Others            | 1     |  |
| Menyeh Duniyeh    | Cases |  |
| Menyeh            | 3     |  |
| Seer el Dunniyyeh | 1     |  |
| Deir Amar         | 1     |  |
| Bhannin           | 1     |  |

| Hasbaya         | Cases |
|-----------------|-------|
| Memas           | 1     |
| Nabatieh        | Cases |
| Sarba           | 1     |
| Deir El Zahrani | 1     |
| Nmayrieh        | 1     |
| Ansar           | 2     |

# Cases per day



# The percentage of positive cases out of the number of daily checks (11 September to 24 September 2020)



#### Recoveries



# Distribution of deaths by Governorates



# Distribution of deaths by Age



# **Distribution of Active Cases by Districts**



# Comparison of the rate of doubling of the number of deaths in Lebanon with other countries (death doubling rate)



The distribution of the recorded deaths during the past 24 hours

| Hospital | Residence | Gender | Age | Chronic |  |
|----------|-----------|--------|-----|---------|--|
| AUBMC    | Beirut    | Male   | 77  | Yes     |  |

# Distribution of cases by nationality

Lebanese: 27750 cases out of 30838 (88%)



### Number of individuals in home isolation and percentage of commitment to isolation





# Distribution by age