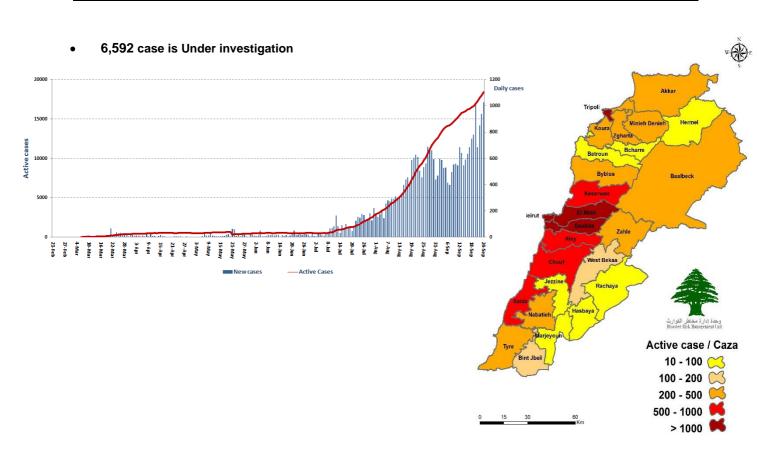

| 11,091                                       | Total Deaths                          |                          | 329                       | 983,767                   |  |
| COVID-19 Tests                                                         | COVID-19 tests                               | Deaths percen                         | tage                     | 1%                        | 3,05 %                    |  |
| at Airport within for residents 24 hrs. within 24 hrs.                 |                                              | Total recoverie                       | s                        | 14,085                    | 23,752,986                |  |

Ref: Ministry of Public Health Data

# **Number of Cases by Location**



<sup>\*</sup>The Above data was last updated at 10:00 PM

| Beirut                        | Cases       |
|-------------------------------|-------------|
| Ein El Mraysseh               | 1           |
| Hamra                         | 12          |
| Raouche                       | 8           |
| Mseitbeh                      | 6           |
| Mazraa                        | 8           |
| Qoreitem                      | 6           |
| Tariq Jdeedeh                 | 15          |
| Ras El Nabeh                  | 6           |
| Achrafieh                     | 3           |
| Mar Elias                     | 3           |
| Tallet El Khayyat             | 2           |
| Basta Tahta                   | 2           |
| Zarif                         | 3           |
| Basta El Fawka