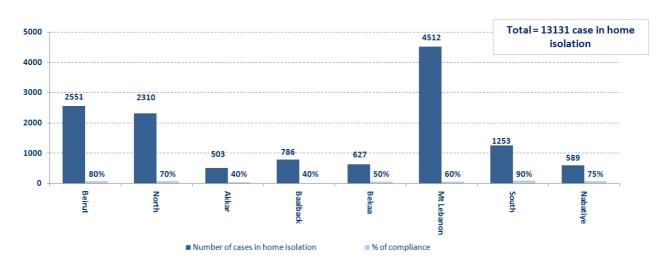

### Number of individuals in home isolation and percentage of commitment to isolation