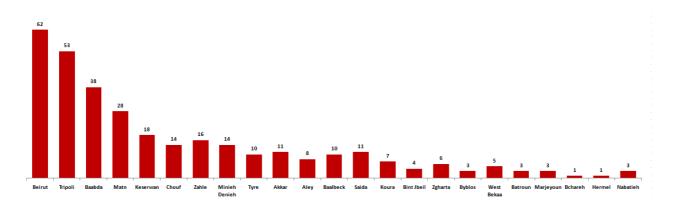

# **Number of Cases by Location**

<sup>\*</sup>The Above data was last updated at 10:00 PM

| Beirut                        | Cases       |
|-------------------------------|-------------|
| Ein El Mraysseh               | 1           |
| Hamra                         | 12          |
| Raouche                       | 8           |
| Mseitbeh                      | 6           |
| Mazraa                        | 8           |
| Qoreitem                      | 6           |
| Tariq Jdeedeh                 | 15          |
| Ras El Nabeh                  | 6           |
| Achrafieh                     | 3           |
| Mar Elias                     | 3           |
| Tallet El Khayyat             | 2           |
| Basta Tahta                   | 2           |
| Zarif                         | 3           |
| Basta El Fawka                | 4           |
| Borj Abi Haydar<br>Ras Beirut | 4           |
|                               | •           |
| Manara<br>Others              | 8<br>18     |
| Baabda                        | Cases       |
| Chiah                         | Cases<br>16 |
| Jnah                          | 6           |
| Ouzai                         | 5           |
| Bir Hassan                    | 3           |
| Forn El Shubbak               | 2           |
| Kfarshima                     | 1           |
| Ein El Rimmaneh               | 7           |
| Haret Hreik                   | 27          |
| Laylaki                       | 1           |
| Borj El barajneh              | 15          |
| Mreijeh                       | 4           |
| Hadat                         | 21          |
| Hazmieh                       | 5           |
| Baabda                        | 10          |
| Tahwetet El Ghadir            | 9           |
| Madeneh El Riadieh            | 1           |
| Rayhaniyyeh                   | 2           |
| Ghobeiri                      | 2           |
| Bsaba                         | 1           |
| Jumhour                       | 2           |
| Louaizeh                      | 1           |
| Araya                         | 1           |
| Falougha                      | 2           |
| Others                        | 1           |
| Sour                          | Cases       |
| Borj El Chemali               | 1           |
| Maarakeh                      | 1           |
|                               | 1           |
| Seddiqeen                     | _           |
| Deir Kifa                     | 2           |
| Others                        | 8           |
| Baalbak                       | Cases       |
| Kaa Baalbak                   | 1           |
| Doures                        | 1           |
| Nabe Rahsade                  | 3           |
| Hor Taala                     | 1           |
| Temnin El Tahta               | 2           |
| Deir El Ahmar                 | 1           |
| Beit Chama                    | 2           |
| Taraya                        | 1           |
| Nabe Sheeth                   | 1           |
| Others                        | 1           |
|                               |             |

| Matn                      | Cases       |
|---------------------------|-------------|
| Borj Hammoud              | 26          |
| Bouchrieh                 | 5           |
| Sin El Fil                | 8           |
| Nabaa                     | 2           |
| Jal el Deeb               | 1           |
| Jdeidet El Metn           | 2           |
| Dawra                     | 8           |
| Dekwene                   | 10          |
| Naqqash                   | 3           |
| Antelias                  | 4           |
| Sed El Baouchrieh         | 1           |
| Zalka                     | 3           |
| Dbayeh                    | 2           |
| Mansouriyeh               | 3           |
| Rawda                     | 1           |
| Ein Najm                  | 1           |
| Bqannaya                  | 1           |
| Mkalles                   | 1           |
| Sabtieh                   | 2           |
| Roumieh                   | 4           |
| Bekfayya<br>Beit El Chaar |             |
|                           | 2           |
| Mazrat Deir Awkar         | 3           |
| Beit Merry<br>Fanar       | 10          |
| Bsalim                    | 7           |
| Ein El Kharroubeh         | 1           |
| Ein Saadeh                | 2           |
| Deek el Mahdi             | 2           |
| Mazraet Yashouh           | 3           |
| Jouret El Ballout         | 1           |
| Baabdat                   | 1           |
| Rabieh                    | 1           |
| Dahr El Souwan            | 1           |
| Bolonia                   | 2           |
| Khenshara                 | 1           |
| Dhour Shweir              | 1           |
| Ayroun                    | 1           |
| Others                    | 3           |
| Aleyh                     | Cases       |
| EL Amrousiyyeh            | 1           |
| Oumara                    | 6           |
| Bkheshtay                 | 1           |
| Ein El Jdeedeh            | 1           |
| Hay El Sillom             | 11          |
| Aramoun                   | 23          |
| Ainab                     | 23          |
|                           |             |
| Bshamoun                  | 5<br>2      |
| Kfarmatta                 | 2           |
| Khaldeh                   | 3 2         |
| Kahale                    | 2           |
| Bhamdoun                  | 2           |
| Ein Dara                  |             |
| Majdlayya                 | 1           |
| Soufar                    | 1           |
| Mreijat                   | 1           |
| Others                    | 2           |
| Jezzine                   | Cases       |
| Wadi Baanqouden           | 1           |
|                           | <del></del> |
| Kfarjarra                 | 1           |

| Zahleh                      | Cases  |
|-----------------------------|--------|
| Bar Elias                   | 10     |
| El Rassieh                  | 1      |
| Saadnayel                   | 9      |
| Majdel Anjar                | 1      |
| Hoch El Oumara              | 2      |
| Forzol<br>Maallaqa          | 4      |
| Saydet El Najat             | 1      |
| Ablah                       | 1      |
| Jdita                       | 1      |
| Kab Elias                   | 3      |
| Taalbaya                    | 2      |
| Kfarzabad                   | 1      |
| Ein Kfarzabad               | 1      |
| Niha                        | 2      |
| Ksara                       | 1      |
| Chtoura                     | 3      |
| Riyak                       | 1<br>1 |
| Ali Nahre<br>Deir El Ghazal | 1      |
| Terbol                      | 1      |
| Others                      | 7      |
| Keserwan                    | Cases  |
| Sarba                       | 2      |
| Bouar                       | 1      |
| Kaslik                      | 1      |
| Haret Sakhr                 | 3      |
| Adonis                      | 7      |
| Sahel Alma                  | 5      |
| Safra                       | 5      |
| Zouk Mosbeh<br>Kfarhbab     | 9      |
| Ghazir                      | 2      |
| Kleiaat                     | 3      |
| Ashkout                     | 1      |
| Tabarja                     | 2      |
| Adma Dafneh                 | 2      |
| Ballouneh                   | 3      |
| Daroun                      | 1      |
| Zouk Michael                | 2      |
| Jeita                       | 2      |
| Faqra                       | 1      |
| Ghadir                      | 5      |
| Ajaltoun                    | 1      |
| Ghbaleh                     | 1      |
| Faytroun                    | 1      |
| Qyoun El Seman              | 1      |
| Mayrouba                    | 1      |
| Ein El Delb                 | 1      |
| Beqaa El Gharby             | Cases  |
| Mashghara                   | 2      |
| Mansoura                    | 7      |
| Kamed El Loz                | 1      |
| Ghazzeh                     | 4      |
| Tal Zanoub                  | 1      |
| Sohmor                      | 1      |
| Marj                        | 1      |
| Batroun                     | Cases  |
| Shekka                      | 6      |
| Others                      | 2      |

| Chouf                                                                                                                                                                  | Cases                                         |
|------------------------------------------------------------------------------------------------------------------------------------------------------------------------|-----------------------------------------------|
| Naameh                                                                                                                                                                 | 2                                             |
| Anout                                                                                                                                                                  | 1                                             |
| Barja                                                                                                                                                                  | 3                                             |
| Dibbieh                                                                                                                                                                | 1                                             |
| Chehim                                                                                                                                                                 | 2                                             |
| Ketermaya                                                                                                                                                              | 2                                             |
| Jiyyeh                                                                                                                                                                 | 4                                             |
| Rmeile                                                                                                                                                                 | 2                                             |
| Taameer                                                                                                                                                                | 1                                             |
| Mghayrieh                                                                                                                                                              | 1                                             |
| Bshetfeen                                                                                                                                                              | 1                                             |
| Zaarourieh                                                                                                                                                             | 2                                             |
| Deir Baba                                                                                                                                                              | 1                                             |
| Dmit                                                                                                                                                                   | 1                                             |
| Baaqleen                                                                                                                                                               | 2                                             |
| Niha                                                                                                                                                                   | 1                                             |
| Mrasta                                                                                                                                                                 | 1                                             |
| Btalloun                                                                                                                                                               | 1                                             |
| Others                                                                                                                                                                 | 3                                             |
| Rashayya                                                                                                                                                               | Cases                                         |
| Kherbet Rouha                                                                                                                                                          | Cases<br>1                                    |
| Others                                                                                                                                                                 | 1                                             |
| Tripoli                                                                                                                                                                | Cases                                         |
| Qebbeh                                                                                                                                                                 | 7                                             |
| Mina                                                                                                                                                                   | 26                                            |
| Zahrieh                                                                                                                                                                | 3                                             |
| Tabbaneh                                                                                                                                                               | 2                                             |
| Qalamoun                                                                                                                                                               | 1                                             |
| Beddawy                                                                                                                                                                | 4                                             |
| Zaytoun                                                                                                                                                                | 1                                             |
| Bab El Ramel                                                                                                                                                           | 1                                             |
| Tal                                                                                                                                                                    | 1                                             |
| Tripoli                                                                                                                                                                | 42                                            |
| Madene Jadideh                                                                                                                                                         | 1                                             |
| Others                                                                                                                                                                 | 3                                             |
|                                                                                                                                                                        | ŭ                                             |
| Koura<br>Beroumin                                                                                                                                                      | Cases<br>1                                    |
| Kosba                                                                                                                                                                  | 1                                             |
|                                                                                                                                                                        | 1 1                                           |
| Nial dalah                                                                                                                                                             | 1                                             |
| Nakhleh                                                                                                                                                                | 1                                             |
| Deddeh                                                                                                                                                                 | 1                                             |
| Deddeh<br>Ras Masqa                                                                                                                                                    | 1                                             |
| Deddeh                                                                                                                                                                 | 1                                             |
| Deddeh<br>Ras Masqa                                                                                                                                                    | 1                                             |
| Deddeh<br>Ras Masqa<br>Touratej                                                                                                                                        | 1 1 1                                         |
| Deddeh<br>Ras Masqa<br>Touratej<br>Anfeh                                                                                                                               | 1 1 1 1                                       |
| Deddeh Ras Masqa Touratej Anfeh Dahr El Ein                                                                                                                            | 1<br>1<br>1<br>1<br>1                         |
| Deddeh Ras Masqa Touratej Anfeh Dahr El Ein Others                                                                                                                     | 1<br>1<br>1<br>1                              |
| Deddeh Ras Masqa Touratej Anfeh Dahr El Ein Others Saida Saida                                                                                                         | 1 1 1 1 1 1 Cases 7                           |
| Deddeh Ras Masqa Touratej Anfeh Dahr El Ein Others Saida Saida Haret Saida                                                                                             | 1 1 1 1 1 1 Cases 7 3                         |
| Deddeh Ras Masqa Touratej Anfeh Dahr El Ein Others Saida Saida Haret Saida Ein el Helwe                                                                                | 1 1 1 1 1 1 Cases 7 3 2                       |
| Deddeh Ras Masqa Touratej Anfeh Dahr El Ein Others Saida Saida Haret Saida Ein el Helwe Zaghdrayya                                                                     | 1 1 1 1 1 1 Cases 7 3 2 1                     |
| Deddeh Ras Masqa Touratej Anfeh Dahr El Ein Others Saida Saida Haret Saida Ein el Helwe Zaghdrayya Miyeh W Miyeh                                                       | 1 1 1 1 1 1 Cases 7 3 2 1 1 1                 |
| Deddeh Ras Masqa Touratej Anfeh Dahr El Ein Others Saida Saida Haret Saida Ein el Helwe Zaghdrayya Miyeh W Miyeh Abra                                                  | 1 1 1 1 1 1 Cases 7 3 2 1 1 2                 |
| Deddeh Ras Masqa Touratej Anfeh Dahr El Ein Others Saida Saida Haret Saida Ein el Helwe Zaghdrayya Miyeh W Miyeh                                                       | 1 1 1 1 1 1 1 Cases 7 3 2 1 1 2 2 2           |
| Deddeh Ras Masqa Touratej Anfeh Dahr El Ein Others Saida Saida Haret Saida Ein el Helwe Zaghdrayya Miyeh W Miyeh Abra                                                  | 1 1 1 1 1 1 Cases 7 3 2 1 1 2                 |
| Deddeh Ras Masqa Touratej Anfeh Dahr El Ein Others Saida Saida Haret Saida Ein el Helwe Zaghdrayya Miyeh W Miyeh Abra Bramieh                                          | 1 1 1 1 1 1 1 Cases 7 3 2 1 1 2 2 2           |
| Deddeh Ras Masqa Touratej Anfeh Dahr El Ein Others Saida Saida Haret Saida Ein el Helwe Zaghdrayya Miyeh W Miyeh Abra Bramieh Qrayeh                                   | 1 1 1 1 1 1 Cases 7 3 2 1 1 2 2 1             |
| Deddeh Ras Masqa Touratej Anfeh Dahr El Ein Others Saida Saida Haret Saida Ein el Helwe Zaghdrayya Miyeh W Miyeh Abra Bramieh Qrayeh Tanboureet Ghazieh                | 1 1 1 1 1 1 Cases 7 3 2 1 1 2 2 1 1           |
| Deddeh Ras Masqa Touratej Anfeh Dahr El Ein Others Saida Saida Haret Saida Ein el Helwe Zaghdrayya Miyeh W Miyeh Abra Bramieh Qrayeh Tanboureet Ghazieh Khrayeb        | 1 1 1 1 1 1 Cases 7 3 2 1 1 2 2 1 1 3         |
| Deddeh Ras Masqa Touratej Anfeh Dahr El Ein Others Saida Saida Haret Saida Ein el Helwe Zaghdrayya Miyeh W Miyeh Abra Bramieh Qrayeh Tanboureet Ghazieh Khrayeb Others | 1 1 1 1 1 1 1 Cases 7 3 2 1 1 2 2 1 1 3 1 1 4 |
| Deddeh Ras Masqa Touratej Anfeh Dahr El Ein Others Saida Saida Haret Saida Ein el Helwe Zaghdrayya Miyeh W Miyeh Abra Bramieh Qrayeh Tanboureet Ghazieh Khrayeb        | 1 1 1 1 1 1 1 Cases 7 3 2 1 1 2 2 1 1 3 1     |

| Jbeil        | Cases |
|--------------|-------|
| Jbeil        | 4     |
| Blat         | 3     |
| Amchit       | 6     |
| Halat        | 4     |
| Nahr Ibrahim | 1     |
| Hsoun        | 1     |
| Mastita      | 3     |
| Kfarzbouna   | 1     |
| Eddeh        | 1     |
| Jeddayel     | 2     |
| Fetre        | 3     |
| El Boroj     | 1     |
| Bejje        | 1     |
| Others       | 9     |

| Akkar        | Cases |
|--------------|-------|
| Bebnin       | 3     |
| Sheikh Taba  | 3     |
| Fneidek      | 1     |
| Borj El Arab | 1     |
| Wadi Khaled  | 1     |
| Tal Maayan   | 2     |
| Sheikh Zinad | 2     |
| Berqayel     | 1     |
| Meshmesh     | 1     |
| Majdala      | 1     |
| Ein Tinta    | 1     |
| Talleel      | 4     |
| Others       | 7     |
|              |       |

| Bnt Jbeil         | Cases |  |
|-------------------|-------|--|
| Haddata           | 1     |  |
| Kafra             | 1     |  |
| Debel             | 1     |  |
| Others            | 1     |  |
| Menyeh Duniyeh    | Cases |  |
| Menyeh            | 3     |  |
| Seer el Dunniyyeh | 1     |  |
| Deir Amar         | 1     |  |
| Bhannin           | 1     |  |

| Hasbaya         | Cases |
|-----------------|-------|
| Memas           | 1     |
| Nabatieh        | Cases |
| Sarba           | 1     |
| Deir El Zahrani | 1     |
| Nmayrieh        | 1     |
| Ansar           | 2     |