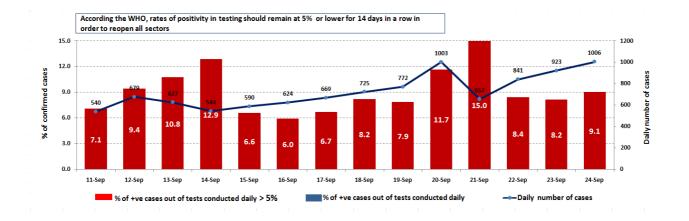

# The percentage of positive cases out of the number of daily checks (11 September to 24 September 2020)

#### **General announcements**

In light of the increase in the percentage of positive cases in the examinations to more than 8%, which poses an imminent threat to public health and causes the spread of the epidemic in the educational sector, the Follow-up Committee on Preventive Measures and Procedures to Confront the Coronavirus in its meeting held today on 9/24/2020 recommended a postponement The date of attendance education for students is for a period of 14 days, with the exception of official examinations in all its stages, provided that the departments raise the degree of commitment to the preventive measures and measures and develop a plan to identify the towns that have a high case rate and an escalating positive case rate, in order to take the necessary measures.