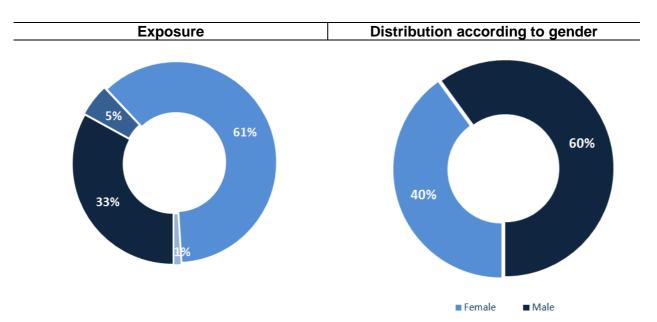

|

# Cases per day



# The percentage of positive cases out of the number of daily checks (11 September to 24 September 2020)



#### Recoveries



# Distribution of deaths by Governorates



# Distribution of deaths by Age



# **Distribution of Active Cases by Districts**



# Comparison of the rate of doubling of the number of deaths in Lebanon with other countries (death doubling rate)



The distribution of the recorded deaths during the past 24 hours

| Hospital | Residence | Gender | Age | Chronic |  |
|----------|-----------|--------|-----|---------|--|
| AUBMC    | Beirut    | Male   | 77  | Yes     |  |

# Distribution of cases by nationality

Lebanese: 27750 cases out of 30838 (88%)



### Number of individuals in home isolation and percentage of commitment to isolation





# Distribution by age



#### The number of beds available for those infected with Coronavirus and the occupancy rate



For daily information on all the details of the bed distribution available for Covid-19 patients in the various governorates according to the hospitals

- Computer: https://gisleb.cnrs.edu.lb/portal/apps/opsdashboard/index.html#/34b32db8030d4f229fc5db9ab686cca9
- Mobile: <a href="https://shorturl.at/cnqJ2">https://shorturl.at/cnqJ2</a>

#### Online platform to track sector commitment in general mobilization procedures

Based on the recommendation issued by the National Committee for Follow-up of Preventive Measures and Measures to Confront the Coronavirus to open all sectors, provided that the general mobilization procedure (safe distance, muzzle, and hand sterilizatio