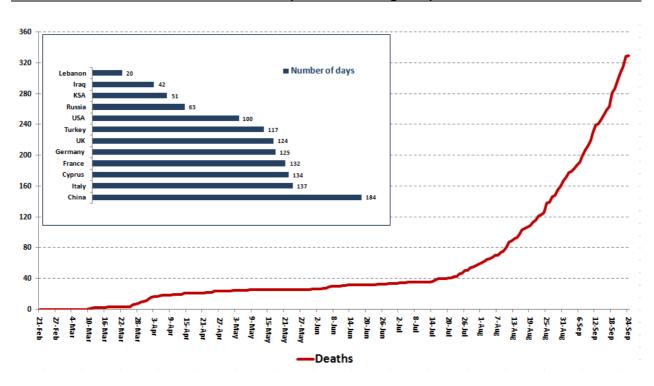

# Comparison of the rate of doubling of the number of deaths in Lebanon with other countries (death doubling rate)

The distribution of the recorded deaths during the past 24 hours

| Hospital | Residence | Gender | Age | Chronic |  |
|----------|-----------|--------|-----|---------|--|
| AUBMC    | Beirut    | Male   | 77  | Yes     |  |