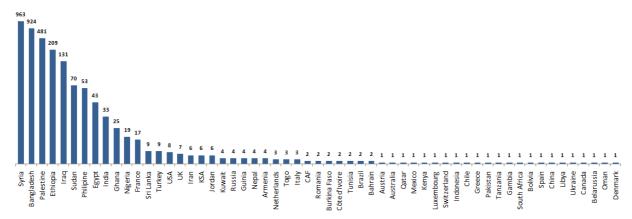

# Distribution of cases by nationality

Lebanese: 27750 cases out of 30838 (88%)