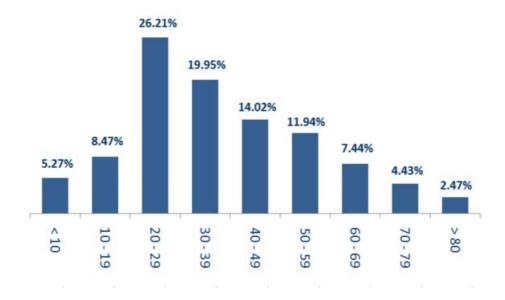

# The percentage of positive cases out of the number of daily checks (11 September to 24 September 2020)



#### Recoveries



# Distribution of deaths by Governorates



# Distribution of deaths by Age



# **Distribution of Active Cases by Districts**



# Comparison of the rate of doubling of the number of deaths in Lebanon with other countries (death doubling rate)



The distribution of the recorded deaths during the past 24 hours

| Hospital | Residence | Gender | Age | Chronic |  |
|----------|-----------|--------|-----|---------|--|
| AUBMC    | Beirut    | Male   | 77  | Yes     |  |

# Distribution of cases by nationality

Lebanese: 27750 cases out of 30838 (88%)



### Number of individuals in home isolation and percentage of commitment to isolation





# Distribution by age



#### The number of beds available for those infected with Coronavirus and the occupancy rate



For daily information on all the details of the bed distribution available for Covid-19 patients in the various governorates according to the hospitals

- Computer: https://gisleb.cnrs.edu.lb/portal/apps/opsdashboard/index.html#/34b32db8030d4f229fc5db9ab686cca9
- Mobile: <a href="https://shorturl.at/cnqJ2">https://shorturl.at/cnqJ2</a>

#### Online platform to track sector commitment in general mobilization procedures

Based on the recommendation issued by the National Committee for Follow-up of Preventive Measures and Measures to Confront the Coronavirus to open all sectors, provided that the general mobilization procedure (safe distance, muzzle, and hand sterilization) be applied, a special