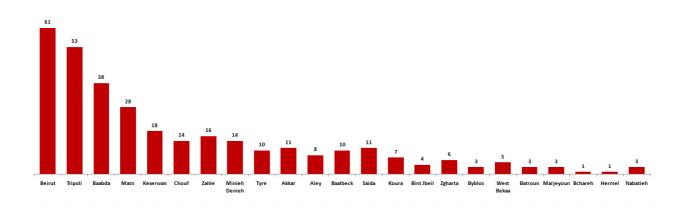

| 1     |  |
|       |  |

| Batroun          | Cases |
|------------------|-------|
| Wej El Hajar     | 1     |
| Shekka           | 2     |
| Tannourine Tahta | 1     |
| Tannourine Fawka | 1     |
| Others           | 2     |
| Sour             | Cases |
| Jouaya           | 1     |
| Ter Harfa        | 1     |
| Others           | 4     |

| Bnt Jbeil      | Cases |  |
|----------------|-------|--|
| Rmeish         | 5     |  |
| Tebnin         | 1     |  |
| Kouneen        | 1     |  |
| Sultanieh      | 1     |  |
| Hasbaya        | Cases |  |
| Hasbaya        | 1     |  |
| Khalwt Hasbaya | 1     |  |



## The percentage of positive cases out of the number of daily checks (10 September to 23 September 2020)



#### **Recoveries**



## **Distribution of deaths by Governorates**



## Distribution of deaths by Age



## **Distribution of Active Cases by Districts**



## Comparison of the rate of doubling of the number of deaths in Lebanon with other countries (death doubling rate)



## The distribution of the recorded deaths during the past 24 hours

| Hospital     | Residence | Gender | Age | Chronic |
|--------------|-----------|--------|-----|---------|
| Roum         | Baabda    | Male   | 83  | Yes     |
| Tripoli Gov. | Akkar     | Male   | 74  | Yes     |
| Tripoli Gov. | Tripoli   | Female | 86  | Yes     |
| Herawi Gov.  | Zahle     | Male   | 100 | Yes     |
| Herawi Gov.  | Zahle     | Male   | 66  | N       |
| Saint Joseph | Keserwan  | Female | 74  | Yes     |
| Home         | Koura     | Male   | 44  |         |
| Hamchari     | Saida     | Male