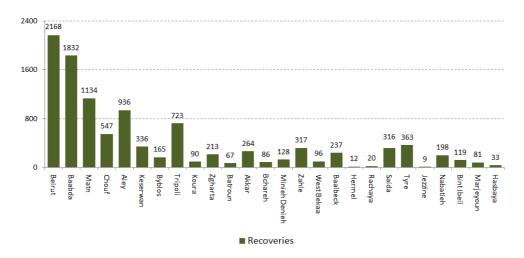

1     |  |
| Cases |  |
| 1     |  |
| 1     |  |
| 1     |  |
|       |  |

| Batroun          | Cases |
|------------------|-------|
| Wej El Hajar     | 1     |
| Shekka           | 2     |
| Tannourine Tahta | 1     |
| Tannourine Fawka | 1     |
| Others           | 2     |
| Sour             | Cases |
| Jouaya           | 1     |
| Ter Harfa        | 1     |
| Others           | 4     |

| Bnt Jbeil      | Cases |  |
|----------------|-------|--|
| Rmeish         | 5     |  |
| Tebnin         | 1     |  |
| Kouneen        | 1     |  |
| Sultanieh      | 1     |  |
| Hasbaya        | Cases |  |
| Hasbaya        | 1     |  |
| Khalwt Hasbaya | 1     |  |



## The percentage of positive cases out of the number of daily checks (10 September to 23 September 2020)



#### **Recoveries**



## **Distribution of deaths by Governorates**



## Distribution of deaths by Age



## **Distribution of Active Cases by Districts**



## Comparison of the rate of doubling of the number of deaths in Lebanon with other countries (death doubling rate)



## The distribution of the recorded deaths during the past 24 hours

| Hospital     | Residence | Gender | Age | Chronic |
|--------------|-----------|--------|-----|---------|
| Roum         | Baabda    | Male   | 83  | Yes     |
| Tripoli Gov. | Akkar     | Male   | 74  | Yes     |
| Tripoli Gov. | Tripoli   | Female | 86  | Yes     |
| Herawi Gov.  | Zahle     | Male   | 100 | Yes     |
| Herawi Gov.  | Zahle     | Male   | 66  | N       |
| Saint Joseph | Keserwan  | Female | 74  | Yes     |
| Home         | Koura     | Male   | 44