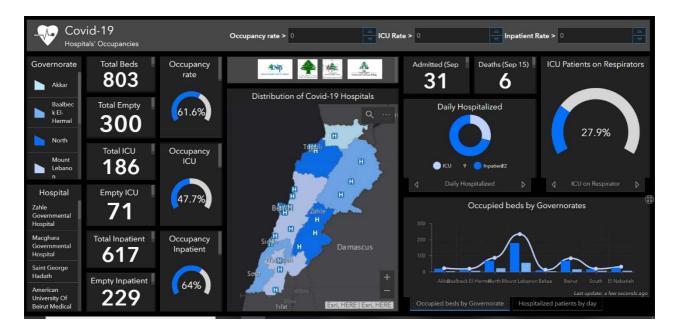

#### The number of beds available for those infected with Coronavirus and the occupancy rate

For daily information on all the details of the bed distribution available for Covid-19 patients in the various governorates according to the hospitals

- Computer: <u>https://gisleb.cnrs.edu.lb/portal/apps/opsdashboard/index.html#/34b32db8030d4f229fc5db9ab686cca9</u>
- Mobile: <a href="https://shorturl.at/cnqJ2">https://shorturl.at/cnqJ2</a>