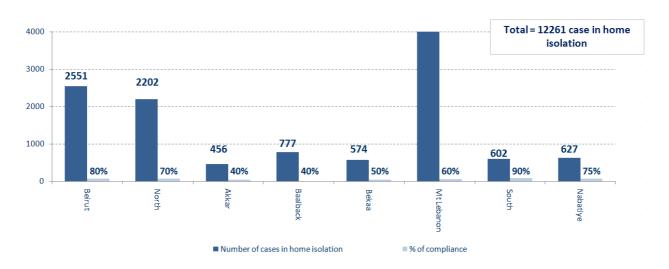

## Number of individuals in home isolation and percentage of commitment to isolation