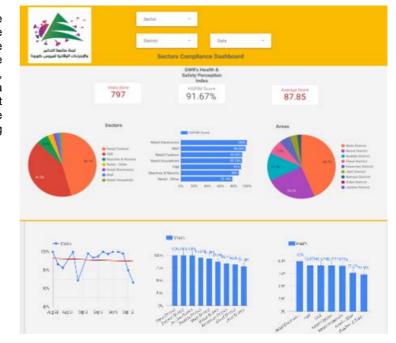

#### Online platform to track sector commitment in general mobilization procedures

Based on the recommendation issued by the National Committee for Follow-up of Preventive Measures and Measures to Confront the Coronavirus to open all sectors, provided that the general mobilization procedure (safe distance, muzzle, and hand sterilization) be applied, a special electronic platform was created that allows monitoring and measuring the percentage of commitment by various sectors on an ongoing basis.

The detailed results can be viewed directly at the following link:

http://bit.ly/covidsectordata