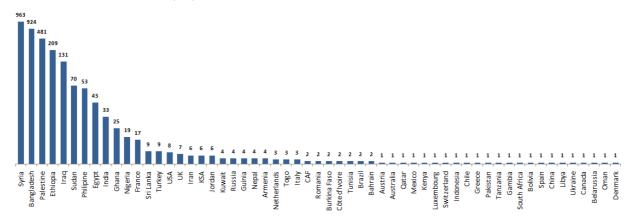

|--------------|-----------|--------|-----|---------|
| Roum         | Baabda    | Male   | 83  | Yes     |
| Tripoli Gov. | Akkar     | Male   | 74  | Yes     |
| Tripoli Gov. | Tripoli   | Female | 86  | Yes     |
| Herawi Gov.  | Zahle     | Male   | 100 | Yes     |
| Herawi Gov.  | Zahle     | Male   | 66  | N       |
| Saint Joseph | Keserwan  | Female | 74  | Yes     |
| Home         | Koura     | Male   | 44  |         |
| Hamchari     | Saida     | Male   | 95  | Yes     |
| Harire Gov.  | Baabda    | Male   | 90  | Yes     |
| Harire Gov.  | Baabda    | Male   | 99  | Yes     |
| Berri Gov.   | Nabatieh  | Female | 58  | Yes     |
| El Nini      | Zgharta   | Female | 75  | Yes     |
| Saint Louis  | Keserwan  | Female | 66  |         |

## Distribution of cases by nationality





## Number of individuals in home isolation and percentage of commitment to isolation





## Distribution by age



#### The number of beds available for those infected with Coronavirus and the occupancy rate



For daily information on all the details of the bed distribution available for Covid-19 patients in the various governorates according to the hospitals

- Computer: <u>https://gisleb.cnrs.edu.lb/portal/apps/opsdashboard/index.html#/34b32db8030d4f229fc5db9ab686cca9</u>
- Mobile: <a href="https://shorturl.at/cnqJ2">https://shorturl.at/cnqJ2</a>

#### Online platform to track sector commitment in general mobilization procedures

Based on the recommendation issued by the National Committee for Follow-up of Preventive Measures and Measures to Confront the Coronavirus to open all secto