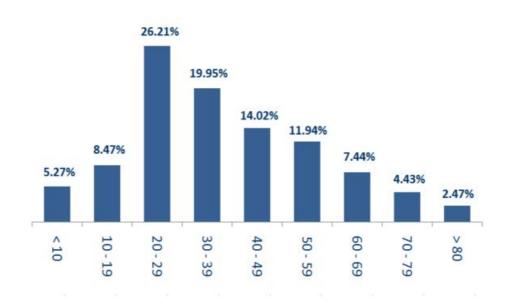

i Gov. | Akkar     | Male   | 74  | Yes     |
| Tripoli Gov. | Tripoli   | Female | 86  | Yes     |
| Herawi Gov.  | Zahle     | Male   | 100 | Yes     |
| Herawi Gov.  | Zahle     | Male   | 66  | N       |
| Saint Joseph | Keserwan  | Female | 74  | Yes     |
| Home         | Koura     | Male   | 44  |         |
| Hamchari     | Saida     | Male   | 95  | Yes     |
| Harire Gov.  | Baabda    | Male   | 90  | Yes     |
| Harire Gov.  | Baabda    | Male   | 99  | Yes     |
| Berri Gov.   | Nabatieh  | Female | 58  | Yes     |
| El Nini      | Zgharta   | Female | 75  | Yes     |
| Saint Louis  | Keserwan  | Female | 66  |         |

## Distribution of cases by nationality





## Number of individuals in home isolation and percentage of commitment to isolation





## Distribution by age



#### The number of beds available for those infected with Coronavirus and the occupancy rate



For daily information on all the details of the bed distribution available for Covid-19 patients in the various governorates according to the hospitals

- Computer: <u>https://gisleb.cnrs.edu.lb/portal/apps/opsdashboard/index.html#/34b32db8030d4f229fc5db9ab686cca9</u>
- Mobile: <a href="https://shorturl.at/cnqJ2">https://shorturl.at/cnqJ2</a>

#### Online platform to track sector commitment in general mobilization procedures

Based on the recommendation issued by the National Committee for Follow-up of Preventive Measures and Measures to Confront the Coronavirus to open all sectors, provided that the general mobilization procedure (safe distance, muzzle, and hand sterilization) be applied, a s