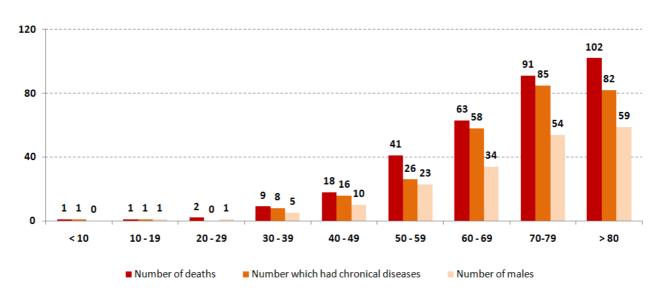

n          | Cases |
|------------------|-------|
| Wej El Hajar     | 1     |
| Shekka           | 2     |
| Tannourine Tahta | 1     |
| Tannourine Fawka | 1     |
| Others           | 2     |
| Sour             | Cases |
| Jouaya           | 1     |
| Ter Harfa        | 1     |
| Others           | 4     |

| Bnt Jbeil      | Cases |  |
|----------------|-------|--|
| Rmeish         | 5     |  |
| Tebnin         | 1     |  |
| Kouneen        | 1     |  |
| Sultanieh      | 1     |  |
| Hasbaya        | Cases |  |
| Hasbaya        | 1     |  |
| Khalwt Hasbaya | 1     |  |



## The percentage of positive cases out of the number of daily checks (10 September to 23 September 2020)



#### **Recoveries**



## **Distribution of deaths by Governorates**



## Distribution of deaths by Age



## **Distribution of Active Cases by Districts**



## Comparison of the rate of doubling of the number of deaths in Lebanon with other countries (death doubling rate)



## The distribution of the recorded deaths during the past 24 hours

| Hospital     | Residence | Gender | Age | Chronic |
|--------------|-----------|--------|-----|---------|
| Roum         | Baabda    | Male   | 83  | Yes     |
| Tripoli Gov. | Akkar     | Male   | 74  | Yes     |
| Tripoli Gov. | Tripoli   | Female | 86  | Yes     |
| Herawi Gov.  | Zahle     | Male   | 100 | Yes     |
| Herawi Gov.  | Zahle     | Male   | 66  | N       |
| Saint Joseph | Keserwan  | Female | 74  | Yes     |
| Home         | Koura     | Male   | 44  |         |
| Hamchari     | Saida     | Male   | 95  | Yes     |
| Harire Gov.  | B