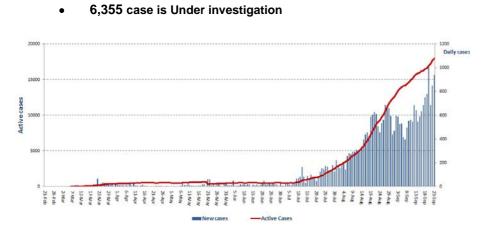

Medical Staff             |
| Lebanon compared to the world | 31,778                                       | 31.891,188                               | 717,102  Conducted PCR Tests Since 21/2/2020 |
| Total Deaths                  | 328                                          | 971,800                                  | 1,821 11,289                                 |
| Percentage of Deaths          | 1,03%                                        | 3,06 %                                   | Expats PCR   Locals PCR                      |
| Total Recoveries              | 13,527                                       | 23,487,411                               | Tests Tests                                  |

Source : Data Issued by Ministry of Public Health

## **Number of Cases by Location**





<sup>\*</sup>The Above data was last updated at 10:00 PM

| Beirut                                                     | Cases            |
|------------------------------------------------------------|------------------|
| Ein El Mraysseh                                            | 2                |
| Wata El Mseitbeh                                           | 1                |
| Hamra                                                      | 10               |
| Raouche                                                    | 7                |
| Mseitbeh                                                   | 8                |
|                                                            |                  |
| Mazraa                                                     | 3                |