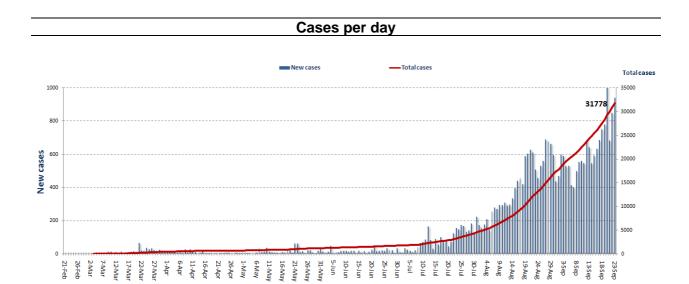

# Lebanon National Operations Room Daily Report on COVID-19

Wednesday, September 23, 2020

Report #189

Time Published: 10:00 PM

| 13,257<br>Total Recoveries    | <b>328</b><br>Total Death Since<br>21/2/2020 | 31,778<br>Total Cases Since<br>21/2/2020 | 940<br>New Cases                             |
|-------------------------------|----------------------------------------------|------------------------------------------|----------------------------------------------|
| 649<br>New Recoveries         | 13<br>New Deaths                             | 1,595 30,183<br>Expats Locals            |                                              |
| 126<br>Cumulative in ICU      | 466<br>Hospitalized Cases                    | 17,923<br>Active Cases                   | 982<br>Medical Staff Cases                   |
| 1<br>New Cases in ICU         | 340<br>Mild Cases                            | 17,457<br>Home Isolation                 | 18<br>New Cases in Medical Staff             |
| Lebanon compared to the world | 31,778                                       | 31.891,188                               | 717,102  Conducted PCR Tests Since 21/2/2020 |
| Total Deaths                  | 328                                          | 971,800                                  | 1,821 11,289                                 |
| Percentage of Deaths          | 1,03%                                        | 3,06 %                                   | Expats PCR   Locals PCR                      |
| Total Recoveries              | 13,527                                       | 23,487,411                               | Tests Tests                                  |