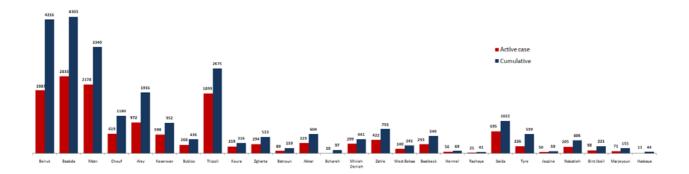

Wej El Hajar     | 1     |
| Shekka           | 2     |
| Tannourine Tahta | 1     |
| Tannourine Fawka | 1     |
| Others           | 2     |
| Sour             | Cases |
| Jouaya           | 1     |
| Ter Harfa        | 1     |
| Others           | 4     |

| Bnt Jbeil      | Cases |  |
|----------------|-------|--|
| Rmeish         | 5     |  |
| Tebnin         | 1     |  |
| Kouneen        | 1     |  |
| Sultanieh      | 1     |  |
| Hasbaya        | Cases |  |
| Hasbaya        | 1     |  |
| Khalwt Hasbaya | 1     |  |



## The percentage of positive cases out of the number of daily checks (10 September to 23 September 2020)



#### **Recoveries**



## **Distribution of deaths by Governorates**



## Distribution of deaths by Age



## **Distribution of Active Cases by Districts**



## Comparison of the rate of doubling of the number of deaths in Lebanon with other countries (death doubling rate)



## The distribution of the recorded deaths during the past 24 hours

| Hospital     | Residence | Gender | Age | Chronic |
|--------------|-----------|--------|-----|---------|
| Roum         | Baabda    | Male   | 83  | Yes     |
| Tripoli Gov. | Akkar     | Male   | 74  | Yes     |
| Tripoli Gov. | Tripoli   | Female | 86  | Yes     |
| Herawi Gov.  | Zahle     | Male   | 100 | Yes     |
| Herawi Gov.  | Zahle     | Male   | 66  | N       |
| Saint Joseph | Keserwan  | Female | 74  | Yes     |
| Home         | Koura     | Male   | 44  |         |
| Hamchari     | Saida     | Male   | 95  | Yes     |
| Harire Gov.  | Baabda    | Male   | 90  | Yes     |
| Harire Gov.  |