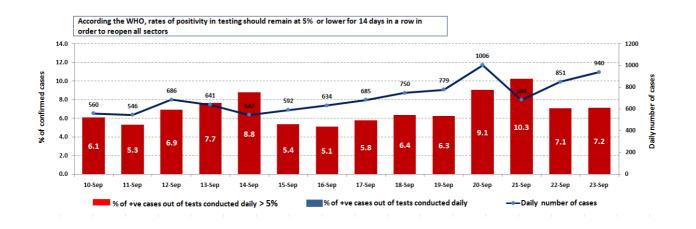

## The percentage of positive cases out of the number of daily checks (10 September to 23 September 2020)