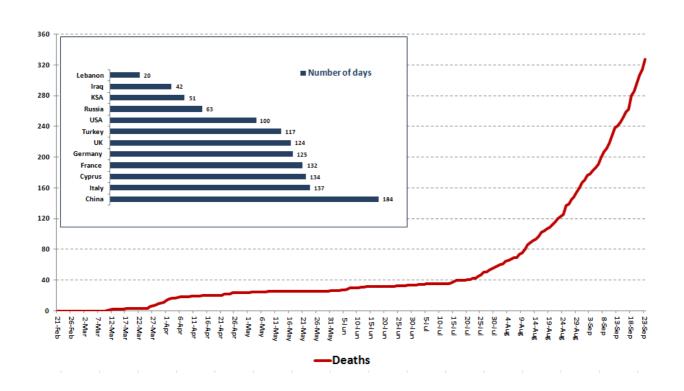

## Comparison of the rate of doubling of the number of deaths in Lebanon with other countries (death doubling rate)