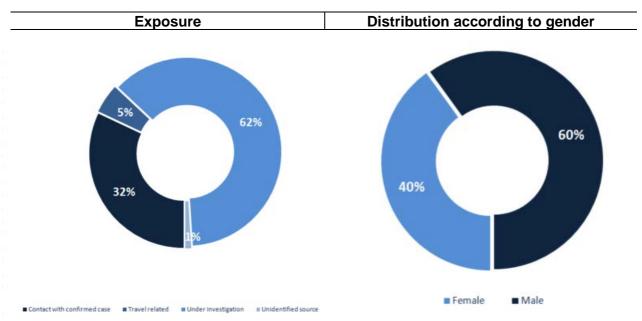

| 83  | Yes     |
| Tripoli Gov. | Akkar     | Male   | 74  | Yes     |
| Tripoli Gov. | Tripoli   | Female | 86  | Yes     |
| Herawi Gov.  | Zahle     | Male   | 100 | Yes     |
| Herawi Gov.  | Zahle     | Male   | 66  | N       |
| Saint Joseph | Keserwan  | Female | 74  | Yes     |
| Home         | Koura     | Male   | 44  |         |
| Hamchari     | Saida     | Male   | 95  | Yes     |
| Harire Gov.  | Baabda    | Male   | 90  | Yes     |
| Harire Gov.  | Baabda    | Male   | 99  | Yes     |
| Berri Gov.   | Nabatieh  | Female | 58  | Yes     |
| El Nini      | Zgharta   | Female | 75  | Yes     |
| Saint Louis  | Keserwan  | Female | 66  |         |

## Distribution of cases by nationality





## Number of individuals in home isolation and percentage of commitment to isolation





## Distribution by age



#### The number of beds available for those infected with Coronavirus and the occupancy rate



For daily information on all the details of the bed distribution available for Covid-19 patients in the various governorates according to the hospitals

- Computer: <u>https://gisleb.cnrs.edu.lb/portal/apps/opsdashboard/index.html#/34b32db8030d4f229fc5db9ab686cca9</u>
- Mobile: <a href="https://shorturl.at/cnqJ2">https://shorturl.at/cnqJ2</a>

#### Online platform to track sector commitment in general mobilization procedures

Based on the recommendation issued by the National Committee for Follow-up of Preventive Measures and Measures to Confront the Coronavirus to open all sectors, provided that the general mobilization procedure (safe distance, muzzle, and hand ster