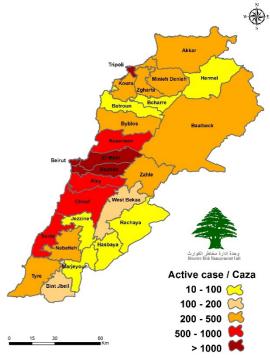

dical Staff             |
| Lebanon compared to the world | 31,778                                       | 31.891,188                               | 717,102  Conducted PCR Tests Since 21/2/2020 |
| Total Deaths                  | 328                                          | 971,800                                  | 1,821 11,289                                 |
| Percentage of Deaths          | 1,03%                                        | 3,06 %                                   | Expats PCR   Locals PCR                      |
| Total Recoveries              | 13,527                                       | 23,487,411                               | Tests Tests                                  |

Source : Data Issued by Ministry of Public Health

## **Number of Cases by Location**





<sup>\*</sup>The Above data was last updated at 10:00 PM

| Beirut                                                     | Cases            |
|------------------------------------------------------------|------------------|
| Ein El Mraysseh                                            | 2                |
| Wata El Mseitbeh                                           | 1                |
| Hamra                                                      | 10               |
| Raouche                                                    | 7                |
| Mseitbeh                                                   | 8                |
|                                                            |                  |
| Mazraa                                                     | 3                |
|