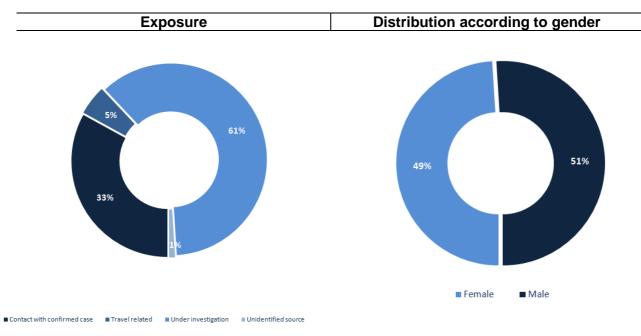

Active Cases by Districts**



Recoveries





### Distribution of deaths by Governorates



## The distribution of the recorded deaths during the past 24 hours

| Hospital      | Residence | Gender | Age  | Chronic |
|---------------|-----------|--------|------|---------|
| Rizk Hospital | Maten     | Male   | 1967 | Yes     |
| Saint George  | Aleyh     | Male   | 1949 | Yes     |
| Saint Charle  | Aleyh     | Male   | 1961 | Yes     |
| El NiNi       | Tripoli   | Male   | 1951 | Yes     |
| Elias Herawi  | Zahleh    | Female | 1938 | No      |
| Riyak         | Rachaya   | Female | 1948 | Yes     |
| Baalbeck Gov  | Baalbeck  | Female | 1928 | Yes     |

### Distribution of cases by nationality



### Number of individuals in home isolation and percentage of commitment to isolation





## Distribution by age



### Decisions and actions taken - 10/23/2020

## Ministry of Public Health

- The Ministry of Public Health reported that PCR tests had been completed for flights that arrived in Beirut and were conducted at the airport on both 10/17/2020 and 10/19/2020, where twenty-six (26) positive cases were recorded, distributed over the following flights:

| Arriving from | Company       | Flight Number | Number of Positive<br>Cases |
|---------------|---------------|---------------|-----------------------------|
|               | 10/17         | 7/2020        |                             |
| Erbel         | MEA           | 325           | 1                           |
| Cairo         | Egypt Airways | 711           | 3                           |
|               | 10/19