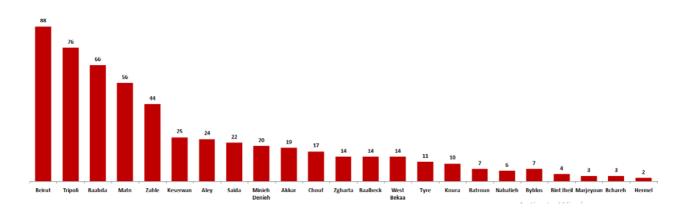

ults can be viewed directly at the following link:

http://bit.ly/covidsectordata



Occupancy rate of isolation centers for cases infected with Coronavirus

For more information about the isolation centers' distribution and the percentage of their occupancy, enter the following link: <u>http://bit.ly/DRM-IsolationCentersProfiles</u>

Note: These centers have been equipped in cooperation between the National Committee for Follow-up of Preventive Measures and Measures to Confront the Coronavirus and Governors and Municipalities, the United Nations Development Program, the World Health Organization, UNICEF, the Ministry of Public Health, the Syndicate of Nurses in Lebanon and the Syndicate of Specialists in Social Work.





### **Distribution of Active Cases by Districts**



Recoveries





### Distribution of deaths by Governorates



## The distribution of the recorded deaths during the past 24 hours

| Hospital      | Residence | Gender | Age  | Chronic |
|---------------|-----------|--------|------|---------|
| Rizk Hospital | Maten     | Male   | 1967 | Yes     |
| Saint George  | Aleyh     | Male   | 1949 | Yes     |
| Saint Charle  | Aleyh     | Male   | 1961 | Yes     |
| El NiNi       | Tripoli   | Male   | 1951 | Yes     |
| Elias Herawi  | Zahleh    | Female | 1938 | No      |
| Riyak         | Rachaya   | Female | 1948 | Yes     |
| Baalbeck Gov  | Baalbeck  | Female | 1928 | Yes     |

### Distribution of cases by nationality



### Number of individuals in home isolation and percentage of commitment to isolation





## Distribution by age



### Decisions and