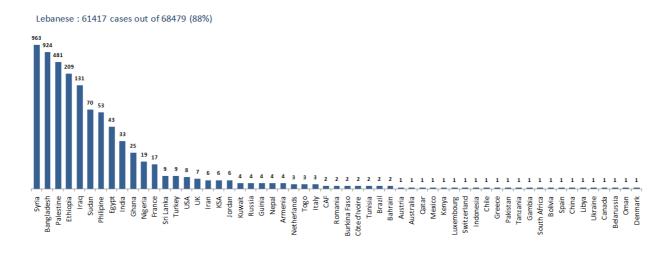

ses in Lebanon and the Syndicate of Specialists in Social Work.





### **Distribution of Active Cases by Districts**



Recoveries





### Distribution of deaths by Governorates



## The distribution of the recorded deaths during the past 24 hours

| Hospital      | Residence | Gender | Age  | Chronic |
|---------------|-----------|--------|------|---------|
| Rizk Hospital | Maten     | Male   | 1967 | Yes     |
| Saint George  | Aleyh     | Male   | 1949 | Yes     |
| Saint Charle  | Aleyh     | Male   | 1961 | Yes     |
| El NiNi       | Tripoli   | Male   | 1951 | Yes     |
| Elias Herawi  | Zahleh    | Female | 1938 | No      |
| Riyak         | Rachaya   | Female | 1948 | Yes     |
| Baalbeck Gov  | Baalbeck  | Female | 1928 | Yes     |

### Distribution of cases by nationality



### Number of individuals in home isolation and percentage of commitment to isolation





## Distribution by age



### Decisions and actions taken - 10/23/2020

## Ministry of Public Health

- The Ministry of Public Health reported that PCR tests had been completed for flights that arrived in Beirut and were conducted at the airport on both 10/17/2020 and 10/19/2020, where twenty-six (26) positive cases were recorded, distributed over the following flights:

| Arriving from | Company       | Flight Number | Number of Positive<br>Cases |
|---------------|---------------|---------------|-----------------------------|
|               | 10/17         | 7/2020        |                             |
| Erbel         | MEA           | 325           | 1                           |
| Cairo