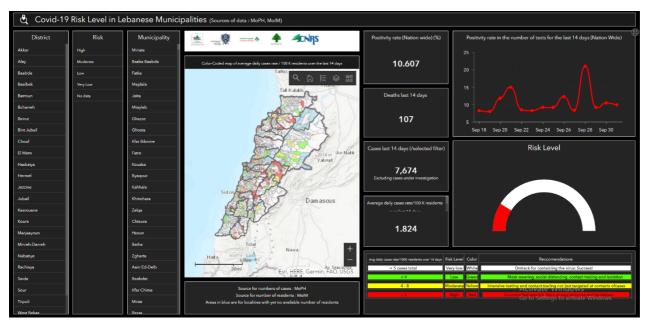

### The Online platform to measure the level of risk of the spread of the new Corona virus

This interactive platform allows you to know the level of risk of spreading the kurna virus according to districts, based on the number of cases registered daily and the number of residents in each district. For more information on a daily basis, you can access the following link:

#### https://bit.ly/DRM-RiskLevelInMunicipalities