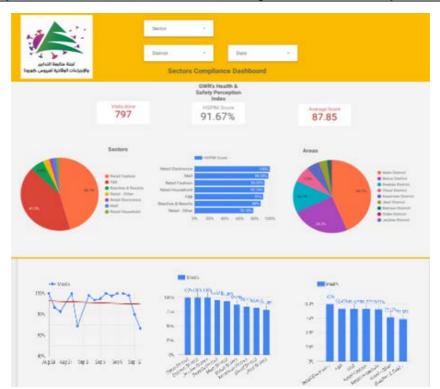

#### Online platform to track sector commitment in general mobilization procedures

Based on the recommendation issued by the National Committee for Follow-up of Preventive Measures and Measures to Confront the Coronavirus to open all sectors, provided that the general mobilization procedure (safe distance, muzzle, and hand sterilization) be applied, a special electronic platform was created that allows monitoring and measuring the percentage of commitment by various sectors on an ongoing basis. The detailed results can be viewed directly at the following link:

http://bit.ly/covidsectordata

Occupancy rate of isolation centers for cases infected with Coronavirus

For more information about the isolation centers' distribution and the percentage of their occupancy, enter the following link: <u>http://bit.ly/DRM-IsolationCentersProfiles</u>