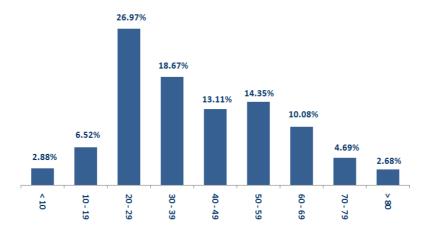

*



Recoveries





### Distribution of deaths by Governorates



## The distribution of the recorded deaths during the past 24 hours

| Hospital      | Residence | Gender | Age  | Chronic |
|---------------|-----------|--------|------|---------|
| Rizk Hospital | Maten     | Male   | 1967 | Yes     |
| Saint George  | Aleyh     | Male   | 1949 | Yes     |
| Saint Charle  | Aleyh     | Male   | 1961 | Yes     |
| El NiNi       | Tripoli   | Male   | 1951 | Yes     |
| Elias Herawi  | Zahleh    | Female | 1938 | No      |
| Riyak         | Rachaya   | Female | 1948 | Yes     |
| Baalbeck Gov  | Baalbeck  | Female | 1928 | Yes     |

### Distribution of cases by nationality



### Number of individuals in home isolation and percentage of commitment to isolation





## Distribution by age



### Decisions and actions taken - 10/23/2020

## Ministry of Public Health

- The Ministry of Public Health reported that PCR tests had been completed for flights that arrived in Beirut and were conducted at the airport on both 10/17/2020 and 10/19/2020, where twenty-six (26) positive cases were recorded, distributed over the following flights:

| Arriving from | Company       | Flight Number | Number of Positive<br>Cases |
|---------------|---------------|---------------|-----------------------------|
|               | 10/17         | 7/2020        |                             |
| Erbel         | MEA           | 325           | 1                           |
| Cairo         | Egypt Airways | 711           | 3                           |
|               | 10/19         | 9/2020        |