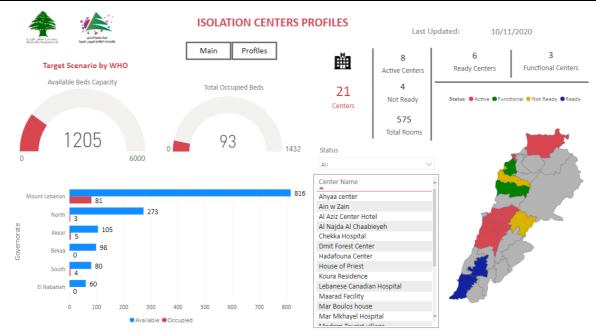

http://bit.ly/covidsectordata

Occupancy rate of isolation centers for cases infected with Coronavirus

For more information about the isolation centers' distribution and the percentage of their occupancy, enter the following link: <u>http://bit.ly/DRM-IsolationCentersProfiles</u>

Note: These centers have been equipped in cooperation between the National Committee for Follow-up of Preventive Measures and Measures to Confront the Coronavirus and Governors and Municipalities, the United Nations Development Program, the World Health Organization, UNICEF, the Ministry of Public Health, the Syndicate of Nurses in Lebanon and the Syndicate of Specialists in Social Work.