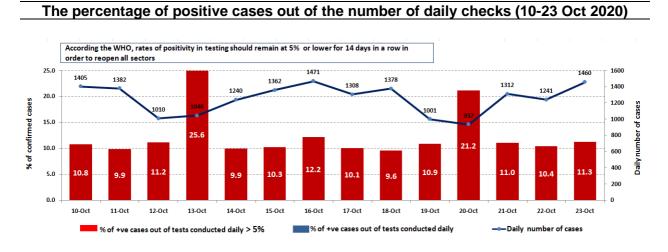

f commitment by various sectors on an ongoing basis. The detailed results can be viewed directly at the following link:

http://bit.ly/covidsectordata



Occupancy rate of isolation centers for cases infected with Coronavirus

For more information about the isolation centers' distribution and the percentage of their occupancy, enter the following link: <u>http://bit.ly/DRM-IsolationCentersProfiles</u>

Note: These centers have been equipped in cooperation between the National Committee for Follow-up of Preventive Measures and Measures to Confront the Coronavirus and Governors and Municipalities, the United Nations Development Program, the World Health Organization, UNICEF, the Ministry of Public Health, the Syndicate of Nurses in Lebanon and the Syndicate of Specialists in Social Work.





### **Distribution of Active Cases by Districts**



Recoveries





### Distribution of deaths by Governorates



## The distribution of the recorded deaths during the past 24 hours

| Hospital      | Residence | Gender | Age  | Chronic |
|---------------|-----------|--------|------|---------|
| Rizk Hospital | Maten     | Male   | 1967 | Yes     |
| Saint George  | Aleyh     | Male   | 1949 | Yes     |
| Saint Charle  | Aleyh     | Male   | 1961 | Yes     |
| El NiNi       | Tripoli   | Male   | 1951 | Yes     |
| Elias Herawi  | Zahleh    | Female | 1938 | No      |
| Riyak         | Rachaya   | Female | 1948 | Yes     |
| Baalbeck Gov  | Baalbeck  | Female | 1928 | Yes     |

### Distribution of cases by nationality



### Number of individuals in home isolation and percentage of com