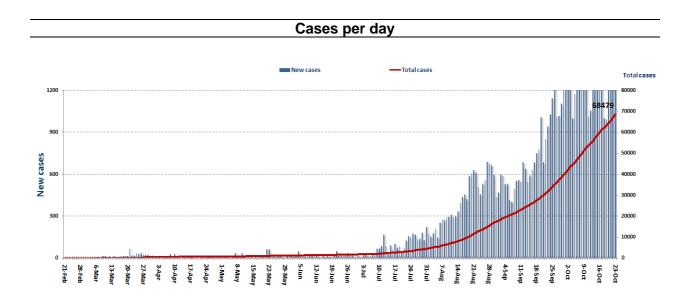

of commitment by various sectors on an ongoing basis. The detailed results can be viewed directly at the following link:

http://bit.ly/covidsectordata



Occupancy rate of isolation centers for cases infected with Coronavirus

For more information about the isolation centers' distribution and the percentage of their occupancy, enter the following link: <u>http://bit.ly/DRM-IsolationCentersProfiles</u>

Note: These centers have been equipped in cooperation between the National Committee for Follow-up of Preventive Measures and Measures to Confront the Coronavirus and Governors and Municipalities, the United Nations Development Program, the World Health Organization, UNICEF, the Ministry of Public Health, the Syndicate of Nurses in Lebanon and the Syndicate of Specialists in Social Work.





### **Distribution of Active Cases by Districts**



Recoveries





### Distribution of deaths by Governorates



## The distribution of the recorded deaths during the past 24 hours

| Hospital      | Residence | Gender | Age  | Chronic |
|---------------|-----------|--------|------|---------|
| Rizk Hospital | Maten     | Male   | 1967 | Yes     |
| Saint George  | Aleyh     | Male   | 1949 | Yes     |
| Saint Charle  | Aleyh     | Male   | 1961 | Yes     |
| El NiNi       | Tripoli   | Male   | 1951 | Yes     |
| Elias Herawi  | Zahleh    | Female | 1938 | No      |
| Riyak         | Rachaya   | Female | 1948 | Yes     |
| Baalbeck Gov  | Baalbeck  | Female | 1928 | Yes     |

### Distribution of cases by nationality



### Number of individuals in home isolation and percentage of c