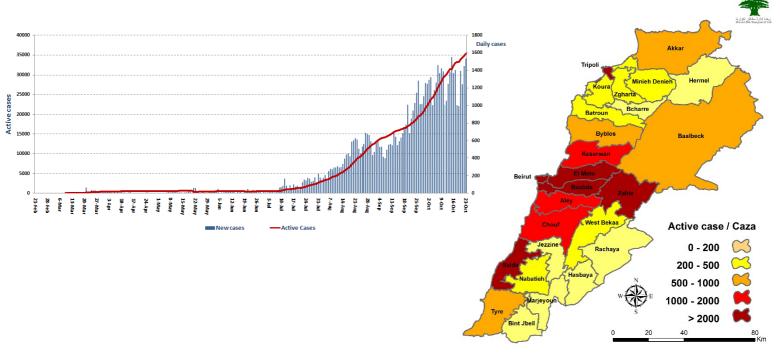

ions Room Daily Report on COVID-19

Friday, October 23, 2020 Report #219 Time Published: 10:30 PM

New in the report:

Names of laboratories that do not comply with the procedures followed in recording the information about the patients (place of residence, or phone number), which increases the total number of cases under investigation.
Ministry of Interior and Municipalities Decision No. 1334 of 10/23/2020 regarding the amendment of Resolution 1258 of 10/18/2020 to close some villages and towns due to the high number of Coronavirus infections in them.
Ministry of Education and Higher Education Decision No. 498 / M / 2020 related to amending the start date of kindergarten teaching for the 2020 academic year.



Ref: Ministry of Public Health Data



### 12,370 case is Under investigation



| Beirut                                                                                                                                                                                                                           | 78                                                                                                       |
|----------------------------------------------------------------------------------------------------------------------------------------------------------------------------------------------------------------------------------|----------------------------------------------------------------------------------------------------------|
| Ras Beirut