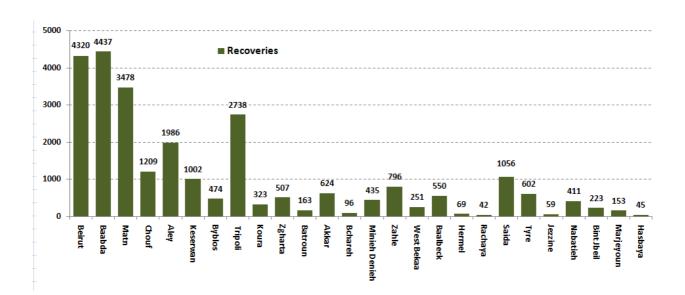

esults can be viewed directly at the following link:

http://bit.ly/covidsectordata



Occupancy rate of isolation centers for cases infected with Coronavirus

For more information about the isolation centers' distribution and the percentage of their occupancy, enter the following link: <u>http://bit.ly/DRM-IsolationCentersProfiles</u>

Note: These centers have been equipped in cooperation between the National Committee for Follow-up of Preventive Measures and Measures to Confront the Coronavirus and Governors and Municipalities, the United Nations Development Program, the World Health Organization, UNICEF, the Ministry of Public Health, the Syndicate of Nurses in Lebanon and the Syndicate of Specialists in Social Work.





### **Distribution of Active Cases by Districts**



Recoveries





### Distribution of deaths by Governorates



## The distribution of the recorded deaths during the past 24 hours

| Hospital      | Residence | Gender | Age  | Chronic |
|---------------|-----------|--------|------|---------|
| Rizk Hospital | Maten     | Male   | 1967 | Yes     |
| Saint George  | Aleyh     | Male   | 1949 | Yes     |
| Saint Charle  | Aleyh     | Male   | 1961 | Yes     |
| El NiNi       | Tripoli   | Male   | 1951 | Yes     |
| Elias Herawi  | Zahleh    | Female | 1938 | No      |
| Riyak         | Rachaya   | Female | 1948 | Yes     |
| Baalbeck Gov  | Baalbeck  | Female | 1928 | Yes     |

### Distribution of cases by nationality



### Number of individuals in home isolation and percentage of commitment to isolation





## Distribution by age



### Decisions a