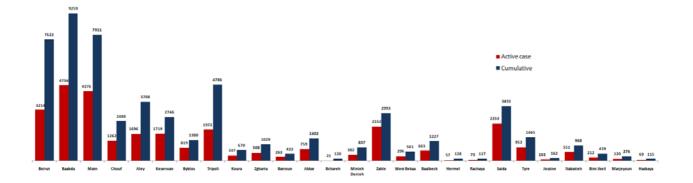

The detailed results can be viewed directly at the following link:

http://bit.ly/covidsectordata



Occupancy rate of isolation centers for cases infected with Coronavirus

For more information about the isolation centers' distribution and the percentage of their occupancy, enter the following link: <u>http://bit.ly/DRM-IsolationCentersProfiles</u>

Note: These centers have been equipped in cooperation between the National Committee for Follow-up of Preventive Measures and Measures to Confront the Coronavirus and Governors and Municipalities, the United Nations Development Program, the World Health Organization, UNICEF, the Ministry of Public Health, the Syndicate of Nurses in Lebanon and the Syndicate of Specialists in Social Work.





### **Distribution of Active Cases by Districts**



Recoveries





### Distribution of deaths by Governorates



## The distribution of the recorded deaths during the past 24 hours

| Hospital      | Residence | Gender | Age  | Chronic |
|---------------|-----------|--------|------|---------|
| Rizk Hospital | Maten     | Male   | 1967 | Yes     |
| Saint George  | Aleyh     | Male   | 1949 | Yes     |
| Saint Charle  | Aleyh     | Male   | 1961 | Yes     |
| El NiNi       | Tripoli   | Male   | 1951 | Yes     |
| Elias Herawi  | Zahleh    | Female | 1938 | No      |
| Riyak         | Rachaya   | Female | 1948 | Yes     |
| Baalbeck Gov  | Baalbeck  | Female | 1928 | Yes     |

### Distribution of cases by nationality



### Number of individuals in home isolation and percentage of commitment to isolation





## Distribution by age



#