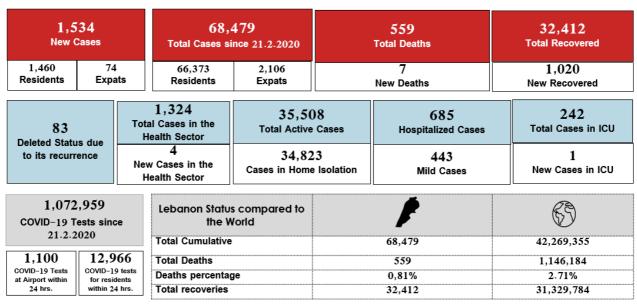

## Lebanon National Operations Room Daily Report on COVID-19

Friday, October 23, 2020 Report #219 Time Published: 10:30 PM

New in the report:

Names of laboratories that do not comply with the procedures followed in recording the information about the patients (place of residence, or phone number), which increases the total number of cases under investigation.
Ministry of Interior and Municipalities Decision No. 1334 of 10/23/2020 regarding the amendment of Resolution 1258 of 10/18/2020 to close some villages and towns due to the high number of Coronavirus infections in them.
Ministry of Education and Higher Education Decision No. 498 / M / 2020 related to amending the start date of kindergarten teaching for the 2020 academic year.