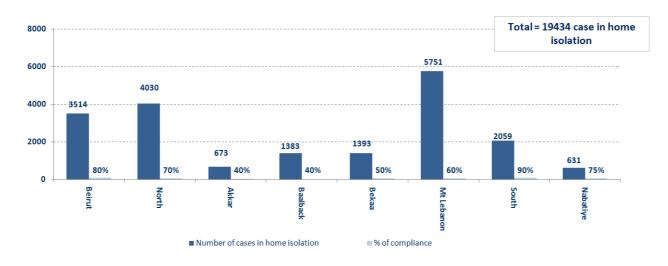

### Number of individuals in home isolation and percentage of commitment to isolation