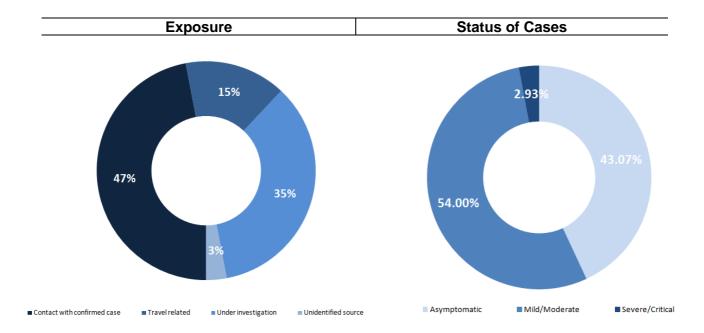

| Cases |
| Douair           | 1     |
| Nabatiyeh Faouqa | 2     |
| Qsaibeh          | 1     |
| Bint Jbeil       | Cases |
| Aaynata          | 2     |
| Ain Ebel         | 2     |
| Khirbet Selm     | 2     |
| Yater            | 1     |
| Marjeoun         | Cases |
| Majdel Selm      | 1     |
| Touline          | 5     |
| Baalbeck         | Cases |
| Baalbek          | 1     |
| Bednayel         | 2     |
| Chmistar         | 1     |
| Khreibeh         | 1     |
| Qsarnaba         | 2     |
| Unspecified      | 196   |

#### Cases per day







#### Distribution of deaths by Governorates



#### Chronology of decisions according to number of cases



#### Distribution of cases by nationality



# Number of individuals in home isolation and percentage of commitment to isolation







#### Decisions and actions taken - 23/8/2020

#### **Ministry of Public Health**

The Ministry of Public Health announced the strategy followed in order to confront the outbreak of the Coronavirus, which revolves around:

- Follow-up of arrivals at the airport through the epidemiological surveillance and preventive medicine team
- Rapid reporting of test results for both expatriates and residents.
- Emphasizing the role of local authorities and security forces in monitoring compliance with quarantine.
- Joint forces with NGOs to support and help.
- Approving the diagnosis of discovering infected cases at the airport using trained dogs (the last experiments stage).
- Emphasis on hospitals, without exception, to receive cases of COVID-19.
- Following up on the equipping of governmental h