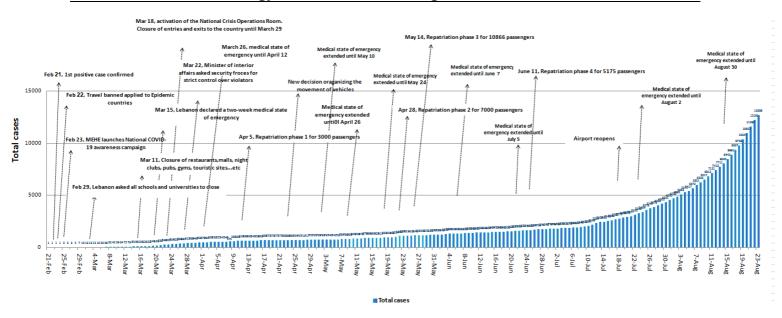

| Ain Baal         | 1     |
| Bazouriyeh       | 1     |
| Sour             | 2     |
| Sour Rachidiyeh  | 1     |
| Nabatieh         | Cases |
| Douair           | 1     |
| Nabatiyeh Faouqa | 2     |
| Qsaibeh          | 1     |
| Bint Jbeil       | Cases |
| Aaynata          | 2     |
| Ain Ebel         | 2     |
| Khirbet Selm     | 2     |
| Yater            | 1     |
| Marjeoun         | Cases |
| Majdel Selm      | 1     |
| Touline          | 5     |
| Baalbeck         | Cases |
| Baalbek          | 1     |
| Bednayel         | 2     |
| Chmistar         | 1     |
| Khreibeh         | 1     |
| Qsarnaba         | 2     |
| Unspecified      | 196   |

#### Cases per day







#### Distribution of deaths by Governorates



#### Chronology of decisions according to number of cases



#### Distribution of cases by nationality



# Number of individuals in home isolation and percentage of commitment to isolation







#### Decisions and actions taken - 23/8/2020

#### **Ministry of Public Health**

The Ministry of Public Health announced the strategy followed in order to confront the outbreak of the Coronavirus, which revolves around:

- Follow-up of arrivals at the airport through the epidemiological surveillance and preventive medicine team
- Rapid reporting of test results for both expatriates and residents.
- Emphasizing the role of local authorities and security forces in monitoring compliance with quarantine.
- Joint forces with NGOs to support and help.
- Approving the diagnosis of discovering infected cases at the airport using trained dogs (the last experimen