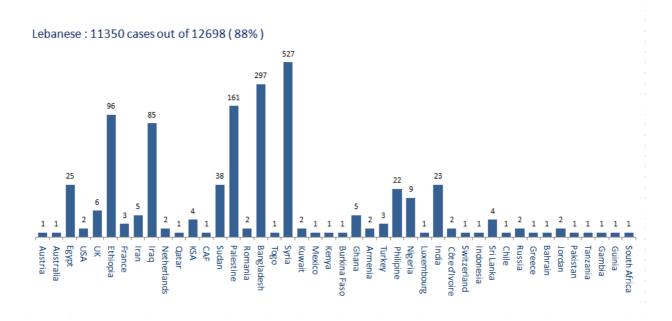

| 1     |
| Sour             | 2     |
| Sour Rachidiyeh  | 1     |
| Nabatieh         | Cases |
| Douair           | 1     |
| Nabatiyeh Faouqa | 2     |
| Qsaibeh          | 1     |
| Bint Jbeil       | Cases |
| Aaynata          | 2     |
| Ain Ebel         | 2     |
| Khirbet Selm     | 2     |
| Yater            | 1     |
| Marjeoun         | Cases |
| Majdel Selm      | 1     |
| Touline          | 5     |
| Baalbeck         | Cases |
| Baalbek          | 1     |
| Bednayel         | 2     |
| Chmistar         | 1     |
| Khreibeh         | 1     |
| Qsarnaba         | 2     |
| Unspecified      | 196   |

#### Cases per day







#### Distribution of deaths by Governorates



#### Chronology of decisions according to number of cases



#### Distribution of cases by nationality



# Number of individuals in home isolation and percentage of commitment to isolation







#### Decisions and actions taken - 23/8/2020

#### **Ministry of Public Health**

The Ministry of Public Health announced the strategy followed in order to confront the outbreak of the Coronavirus, which revolves around:

- Follow-up of arrivals at the airport through the epidemiological surveillance and preventive medicine team
- Rapid reporting of test results for both expatriates and residents.
- Emphasizing the role of local authorities and security forces in monitoring compliance with quarantine.
- Joint forces with NGOs to support and help.
- Approving the diagnosis of discovering infected cases at the airport using trained dogs (the last experiments stage).
- Emphasis on hospitals, without e