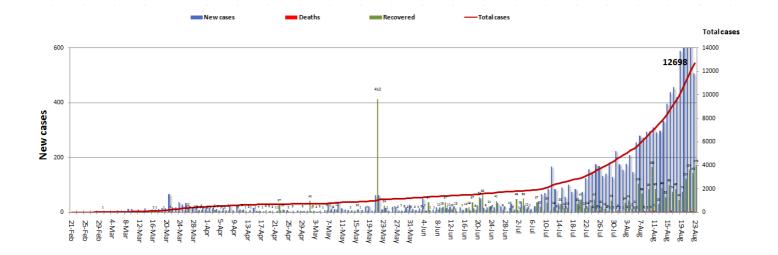

#### 12698

Total registered cases since Feb.21

1289

11409

Leb Expats Locals

#### 507

**New Cases** 

**7** 500 eb Expats Locals

#### 123 Deaths 3516

Recoveries

499
Cases registered among medical staff

11

Cases registered among medical staff in the past 24 hrs

| <b>8724</b> (Active Cases)             |                                   |  |  |  |
|----------------------------------------|-----------------------------------|--|--|--|
| <b>8793</b> In home Isolation          | <b>266</b> Currently hospitalized |  |  |  |
| <b>0</b> Mild Cases in the Past 24 hrs | <b>191</b> Cumulative Mild Cases  |  |  |  |
| In ICU in the past 24                  | <b>75</b> Cumulative In ICU       |  |  |  |

#### Cases per day