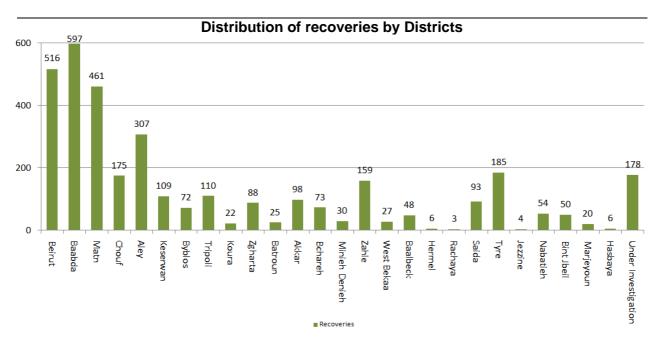

#### 123 Deaths 3516

Recoveries

499
Cases registered among medical staff

11

Cases registered among medical staff in the past 24 hrs

| <b>8724</b> (Active Cases)             |                                   |  |  |  |
|----------------------------------------|-----------------------------------|--|--|--|
| <b>8793</b> In home Isolation          | <b>266</b> Currently hospitalized |  |  |  |
| <b>0</b> Mild Cases in the Past 24 hrs | <b>191</b> Cumulative Mild Cases  |  |  |  |
| In ICU in the past 24                  | <b>75</b> Cumulative In ICU       |  |  |  |