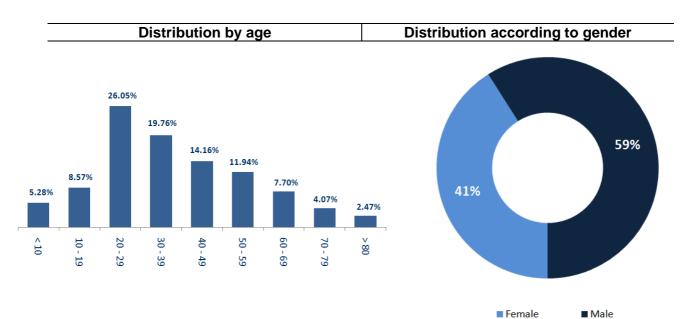

Cases |
| Douair           | 1     |
| Nabatiyeh Faouqa | 2     |
| Qsaibeh          | 1     |
| Bint Jbeil       | Cases |
| Aaynata          | 2     |
| Ain Ebel         | 2     |
| Khirbet Selm     | 2     |
| Yater            | 1     |
| Marjeoun         | Cases |
| Majdel Selm      | 1     |
| Touline          | 5     |
| Baalbeck         | Cases |
| Baalbek          | 1     |
| Bednayel         | 2     |
| Chmistar         | 1     |
| Khreibeh         | 1     |
| Qsarnaba         | 2     |
| Unspecified      | 196   |

#### Cases per day







#### Distribution of deaths by Governorates



#### Chronology of decisions according to number of cases



#### Distribution of cases by nationality



# Number of individuals in home isolation and percentage of commitment to isolation







#### Decisions and actions taken - 23/8/2020

#### **Ministry of Public Health**

The Ministry of Public Health announced the strategy followed in order to confront the outbreak of the Coronavirus, which revolves around:

- Follow-up of arrivals at the airport through the epidemiological surveillance and preventive medicine team
- Rapid reporting of test results for both expatriates and residents.
- Emphasizing the role of local authorities and security forces in monitoring compliance with quarantine.
- Joint forces with NGOs to support and help.
- Approving the diagnosis of discovering infected cases at the airport using trained dogs (the last experiments stage).
- Emphasis on hospitals, without exception, to receive cases of COVID-19.
- Following up on the equipping of governmental hos