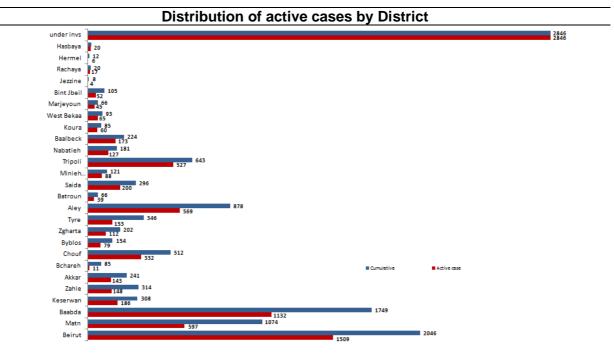

#### **Number of Cases by Location**

#### • 2697 case is Under investigation

# The daily distribution of positive cases according to districts and towns

| Beirut                                                                                                                                                  | Cases                                                                                                    |
|---------------------------------------------------------------------------------------------------------------------------------------------------------|----------------------------------------------------------------------------------------------------------|
| Ain Mraisseh                                                                                                                                            | 1                                                                                                        |
| Ras Beyrouth                                                                                                                                            | 4                                                                                                        |
| Manara                                                                                                                                                  | 2                                                                                                        |
| Qreitem                                                                                                                                                 | 1                                                                                                        |
| Raoucheh                                                                                                                                                | 1                                                                                                        |
| Hamra                                                                                                                                                   | 2                                                                                                        |
| Msaitbeh                                                                                                                                                | 2                                                                                                        |
| Mar Elias                                                                                                                                               | 1                                                                                                        |
| Mazraa                                                                                                                                                  | 12                                                                                                       |
| Borj Abou Haidar                                                                                                                                        | 5                                                                                                        |
| Basta Faouqa                                                                                                                                            | 4                                                                                                        |
| Tariq Jdideh                                                                                                                                            | 8                                                                                                        |
| Ras Nabaa                                                                                                                                               | 5                                                                                                        |
| Bachoura                                                                                                                                                | 1                                                                                                        |
| Basta Tahta                                                                                                                                             | 2                                                                                                        |
| Achrafiyeh                                                                                                                                              | 1                                                                                                        |
| Other                                                                                                                                                   | 2                                                                                                        |
| Baabda                                                                                                                                                  | Cases                                                                                                    |
| Aabadiyeh                                                                                                                                               | 1                                                                                                        |
| Ain Roummaneh                                                                                                                                           | 3                                                                                                        |
| Baabda                                                                                                                                                  | 3                                                                                                        |
| Borj Brajneh                                                                                                                                            | 16                                                                                                       |
| Bsaba                                                                                                                                                   | 1                                                                                                        |
| Chiyah                                                                                                                                                  | 3                                                                                                        |
| Ghbayreh                                                                                                                                                | 2                                                                                                        |
| Hadath                                                                                                                                                  | 3                                                                                                        |
| Haret Hreik                                                                                                                                             | 8                                                                                                        |
| Hazmiyeh                                                                                                                                                | 2                                                                                                        |
| Jnah                                                                                                                                                    | 2                                                                                                        |
|                                                                                                                                                         | _                                                                                                        |
| Mreijeh                                                                                                                                                 | 1                                                                                                        |
| Mreijeh<br>Ouzaai                                                                                                                                       | 1 3                                                                                                      |
| Ouzaai<br>Matn                                                                                                                                          | 1<br>3<br>Cases                                                                                          |
| Ouzaai<br>Matn<br>Antelias                                                                                                                              | 1 3                                                                                                      |
| Ouzaai<br>Matn                                                                                                                                          | 1<br>3<br>Cases<br>1<br>7                                                                                |
| Ouzaai Matn Antelias Borj Hammoud Broummana                                                                                                             | 1<br>3<br>Cases<br>1<br>7                                                                                |
| Ouzaai Matn Antelias Borj Hammoud Broummana Bsalim                                                                                                      | 1<br>3<br>Cases<br>1<br>7<br>1                                                                           |
| Matn Antelias Borj Hammoud Broummana Bsalim Dbayeh                                                                                                      | 1<br>3<br>Cases<br>1<br>7<br>1<br>1<br>4                                                                 |
| Matn Antelias Borj Hammoud Broummana Bsalim Dbayeh Fanar                                                                                                | 1<br>3<br>Cases<br>1<br>7<br>1<br>1<br>4                                                                 |
| Ouzaai  Matn  Antelias  Borj Hammoud  Broummana  Bsalim  Dbayeh  Fanar  Rabiyeh                                                                         | 1<br>3<br>Cases<br>1<br>7<br>1<br>1<br>4<br>1                                                            |
| Matn Antelias Borj Hammoud Broummana Bsalim Dbayeh Fanar Rabiyeh Sinn Fil                                                                               | 1<br>3<br>Cases<br>1<br>7<br>1<br>1<br>4<br>1<br>1<br>3                                                  |
| Matn Antelias Borj Hammoud Broummana Bsalim Dbayeh Fanar Rabiyeh Sinn Fil Zalqa                                                                         | 1<br>3<br>Cases<br>1<br>7<br>1<br>1<br>4<br>1<br>1<br>3<br>2                                             |
| Ouzaai  Matn  Antelias  Borj Hammoud  Broummana  Bsalim  Dbayeh  Fanar  Rabiyeh  Sinn Fil  Zalqa  Chouf                                                 | 1<br>3<br>Cases<br>1<br>7<br>1<br>1<br>4<br>1<br>1<br>3<br>2<br>Cases                                    |
| Matn Antelias Borj Hammoud Broummana Bsalim Dbayeh Fanar Rabiyeh Sinn Fil Zalqa Chouf Aalmane                                                           | 1<br>3<br>Cases<br>1<br>7<br>1<br>1<br>4<br>1<br>1<br>3<br>2<br>Cases                                    |
| Matn Antelias Borj Hammoud Broummana Bsalim Dbayeh Fanar Rabiyeh Sinn Fil Zalqa Chouf Aalmane Baassir                                                   | 1<br>3<br>Cases<br>1<br>7<br>1<br>1<br>4<br>1<br>3<br>2<br>Cases<br>1                                    |
| Matn Antelias Borj Hammoud Broummana Bsalim Dbayeh Fanar Rabiyeh Sinn Fil Zalqa Chouf Aalmane Baassir Barja                                             | 1<br>3<br>Cases<br>1<br>7<br>1<br>1<br>4<br>1<br>3<br>2<br>Cases<br>1<br>1                               |
| Matn Antelias Borj Hammoud Broummana Bsalim Dbayeh Fanar Rabiyeh Sinn Fil Zalqa Chouf Aalmane Baassir Barja Bourjein                                    | 1<br>3<br>Cases<br>1<br>7<br>1<br>1<br>4<br>1<br>1<br>3<br>2<br>Cases<br>1<br>1<br>1                     |
| Matn Antelias Borj Hammoud Broummana Bsalim Dbayeh Fanar Rabiyeh Sinn Fil Zalqa Chouf Aalmane Baassir Barja Bourjein Chhim                              | 1<br>3<br>Cases<br>1<br>7<br>1<br>4<br>1<br>1<br>3<br>2<br>Cases<br>1<br>1<br>1                          |
| Matn Antelias Borj Hammoud Broummana Bsalim Dbayeh Fanar Rabiyeh Sinn Fil Zalqa Chouf Aalmane Baassir Barja Bourjein Chhim Daraiya                      | 1<br>3<br>Cases<br>1<br>7<br>1<br>4<br>1<br>1<br>3<br>2<br>Cases<br>1<br>1<br>1<br>1<br>2                |
| Matn Antelias Borj Hammoud Broummana Bsalim Dbayeh Fanar Rabiyeh Sinn Fil Zalqa Chouf Aalmane Baassir Barja Bourjein Chhim Daraiya Jadra                | 1<br>3<br>Cases<br>1<br>7<br>1<br>1<br>4<br>1<br>3<br>2<br>Cases<br>1<br>1<br>1<br>1<br>2                |
| Matn Antelias Borj Hammoud Broummana Bsalim Dbayeh Fanar Rabiyeh Sinn Fil Zalqa Chouf Aalmane Baassir Barja Bourjein Chhim Daraiya Jadra Mazboud        | 1 3 Cases 1 7 1 1 4 1 3 2 Cases 1 1 1 2 1 1 1 1 1 1 1 1 1 1 1 1 1 1 1                                    |
| Matn Antelias Borj Hammoud Broummana Bsalim Dbayeh Fanar Rabiyeh Sinn Fil Zalqa Chouf Aalmane Baassir Barja Bourjein Chhim Daraiya Jadra Mazboud Mazraa | 1<br>3<br>Cases<br>1<br>7<br>1<br>4<br>1<br>1<br>3<br>2<br>Cases<br>1<br>1<br>1<br>1<br>2<br>2<br>1<br>1 |
| Matn Antelias Borj Hammoud Broummana Bsalim Dbayeh Fanar Rabiyeh Sinn Fil Zalqa Chouf Aalmane Baassir Barja Bourjein Chhim Daraiya Jadra Mazboud        | 1 3 Cases 1 7 1 1 4 1 3 2 Cases 1 1 1 2 1 1 1 1 1 1 1 1 1 1 1 1 1 1 1                                    |

| Aleyh                                                                                                                                                                                                                | Cases                                                                                                                          |
|----------------------------------------------------------------------------------------------------------------------------------------------------------------------------------------------------------------------|--------------------------------------------------------------------------------------------------------------------------------|
| Aaramoun                                                                                                                                                                                                             | 4                                                                                                                              |
| Bayssour                                                                                                                                                                                                             | 1                                                                                                                              |
| Bchamoun                                                                                                                                                                                                             | 3                                                                                                                              |
| Chanay                                                                                                                                                                                                               | 1                                                                                                                              |
| Aamroussiyeh                                                                                                                                                                                                         | 7                                                                                                                              |
| Choueifat Qoubbeh                                                                                                                                                                                                    | 1                                                                                                                              |
| Hay Sellom                                                                                                                                                                                                           | 4                                                                                                                              |
| Khaldeh                                                                                                                                                                                                              | 1                                                                                                                              |
| Qmatiyeh                                                                                                                                                                                                             | 1                                                                                                                              |
| Kesrwan                                                                                                                                                                                                              | Cases                                                                                                                          |
| Aajaltoun                                                                                                                                                                                                            | 1                                                                                                                              |
| Adma Oua Dafneh                                                                                                                                                                                                      | 1                                                                                                                              |
| Ballouneh                                                                                                                                                                                                            | 1                                                                                                                              |
| Faraya                                                                                                                                                                                                               | 1                                                                                                                              |
| Faytroun                                                                                                                                                                                                             | 1                                                                                                                              |
| Jounieh Sarba                                                                                                                                                                                                        | 2                                                                                                                              |
| Kfour                                                                                                                                                                                                                | 1                                                                                                                              |
| Qleiaat                                                                                                                                                                                                              | 3                                                                                                                              |
| Zouk Mosbeh                                                                                                                                                                                                          | 2                                                                                                                              |
| Tripoli                                                                                                                                                                                                              | Cases                                                                                                                          |
| Beddaoui                                                                                                                                                                                                             | 4                                                                                                                              |
| Mina Jardins                                                                                                                                                                                                         | 14                                                                                                                             |
| Trablous Qoubbeh                                                                                                                                                                                                     | 13                                                                                                                             |
| Trablous Tabbaneh                                                                                                                                                                                                    | 15                                                                                                                             |
| Trablous Zahriyeh                                                                                                                                                                                                    | 2                                                                                                                              |
|                                                                                                                                                                                                                      | Cocco                                                                                                                          |
| Koura                                                                                                                                                                                                                | Cases                                                                                                                          |
| Koura<br>Aafsdiq                                                                                                                                                                                                     | 1                                                                                                                              |
| Aafsdiq<br>Dahr Ain                                                                                                                                                                                                  | 1                                                                                                                              |
| Aafsdiq<br>Dahr Ain<br>Enfeh                                                                                                                                                                                         | 1<br>1<br>1                                                                                                                    |
| Aafsdiq Dahr Ain Enfeh Zgharta                                                                                                                                                                                       | 1<br>1<br>1<br>Cases                                                                                                           |
| Aafsdiq Dahr Ain Enfeh Zgharta Ehden                                                                                                                                                                                 | 1<br>1<br>1<br>Cases                                                                                                           |
| Aafsdiq Dahr Ain Enfeh Zgharta Ehden Zgharta                                                                                                                                                                         | 1 1 1 Cases 1 4                                                                                                                |
| Aafsdiq Dahr Ain Enfeh Zgharta Ehden Zgharta Batroun                                                                                                                                                                 | 1 1 Cases 1 4 Cases                                                                                                            |
| Aafsdiq Dahr Ain Enfeh Zgharta Ehden Zgharta Batroun Batroun                                                                                                                                                         | 1 1 Cases 1 4 Cases 1                                                                                                          |
| Aafsdiq Dahr Ain Enfeh Zgharta Ehden Zgharta Batroun Batroun Chikka                                                                                                                                                  | 1<br>1<br>Cases<br>1<br>4<br>Cases<br>1<br>3                                                                                   |
| Aafsdiq Dahr Ain Enfeh Zgharta Ehden Zgharta Batroun Batroun Chikka Kfar Aabida                                                                                                                                      | 1<br>1<br>Cases<br>1<br>4<br>Cases<br>1<br>3                                                                                   |
| Aafsdiq Dahr Ain Enfeh Zgharta Ehden Zgharta Batroun Batroun Chikka Kfar Aabida Mineh Danieh                                                                                                                         | 1<br>1<br>Cases<br>1<br>4<br>Cases<br>1<br>3<br>1<br>Cases                                                                     |
| Aafsdiq Dahr Ain Enfeh Zgharta Ehden Zgharta Batroun Batroun Chikka Kfar Aabida Mineh Danieh Beit Faqs                                                                                                               | 1<br>1<br>Cases<br>1<br>4<br>Cases<br>1<br>3<br>1<br>Cases                                                                     |
| Aafsdiq Dahr Ain Enfeh Zgharta Ehden Zgharta Batroun Batroun Chikka Kfar Aabida Mineh Danieh Beit Faqs Deir Aammar                                                                                                   | 1<br>1<br>Cases<br>1<br>4<br>Cases<br>1<br>3<br>1<br>Cases                                                                     |
| Aafsdiq Dahr Ain Enfeh Zgharta Ehden Zgharta Batroun Batroun Chikka Kfar Aabida Mineh Danieh Beit Faqs Deir Aammar Minieh                                                                                            | 1<br>1<br>Cases<br>1<br>4<br>Cases<br>1<br>3<br>1<br>Cases<br>1<br>2                                                           |
| Aafsdiq Dahr Ain Enfeh Zgharta Ehden Zgharta Batroun Batroun Chikka Kfar Aabida Mineh Danieh Beit Faqs Deir Aammar Minieh Akkar                                                                                      | 1 1 Cases 1 4 Cases 1 3 1 Cases 1 Cases 1 Cases                                                                                |
| Aafsdiq Dahr Ain Enfeh Zgharta Ehden Zgharta Batroun Batroun Chikka Kfar Aabida Mineh Danieh Beit Faqs Deir Aammar Minieh Akkar Aakkar Aatiqa                                                                        | 1 1 Cases 1 4 Cases 1 Cases 1 2 11 Cases 1                                                                                     |
| Aafsdiq Dahr Ain Enfeh Zgharta Ehden Zgharta Batroun Batroun Chikka Kfar Aabida Mineh Danieh Beit Faqs Deir Aammar Minieh Akkar Aakkar Aatiqa Bebnine                                                                | 1 1 Cases 1 4 Cases 1 3 1 Cases 1 Cases 1 2 11 Cases 1 3                                                                       |
| Aafsdiq Dahr Ain Enfeh Zgharta Ehden Zgharta Batroun Batroun Chikka Kfar Aabida Mineh Danieh Beit Faqs Deir Aammar Minieh Akkar Aakkar Aatiqa Bebnine Fnaydeq                                                        | 1 1 Cases 1 4 Cases 1 3 1 Cases 1 Cases 1 2 11 Cases 1 3 1 Cases 1 1                                                           |
| Aafsdiq Dahr Ain Enfeh Zgharta Ehden Zgharta Batroun Batroun Chikka Kfar Aabida Mineh Danieh Beit Faqs Deir Aammar Minieh Akkar Aakkar Aatiqa Bebnine Fnaydeq Halba                                                  | 1 1 Cases 1 4 Cases 1 3 1 Cases 1 Cases 1 2 11 Cases 1 1 1                                                                     |
| Aafsdiq Dahr Ain Enfeh Zgharta Ehden Zgharta Batroun Batroun Chikka Kfar Aabida Mineh Danieh Beit Faqs Deir Aammar Minieh Akkar Aakkar Aatiqa Bebnine Fnaydeq Halba Zahleh                                           | 1 1 1 Cases 1 4 Cases 1 3 1 Cases 1 2 11 Cases 1 3 1 Cases                                                                     |
| Aafsdiq Dahr Ain Enfeh Zgharta Ehden Zgharta Batroun Batroun Chikka Kfar Aabida Mineh Danieh Beit Faqs Deir Aammar Minieh Akkar Aakkar Aatiqa Bebnine Fnaydeq Halba Zahleh Aali Nahri                                | 1 1 Cases 1 4 Cases 1 3 1 Cases 1 2 11 Cases 1 3 1 Cases 1 1 Cases                                                             |
| Aafsdiq Dahr Ain Enfeh Zgharta Ehden Zgharta Batroun Batroun Chikka Kfar Aabida Mineh Danieh Beit Faqs Deir Aammar Minieh Akkar Aakkar Aatiqa Bebnine Fnaydeq Halba Zahleh Aali Nahri Majdel Aanjar                  | 1 1 Cases 1 4 Cases 1 3 1 Cases 1 2 11 Cases 1 1 Cases 1 2 2 11 Cases 1 2 2 2 2 11 Cases 1 2 2 2 2 2 2 2 2 2 2 2 2 2 2 2 2 2 2 |
| Aafsdiq Dahr Ain Enfeh Zgharta Ehden Zgharta Batroun Batroun Chikka Kfar Aabida Mineh Danieh Beit Faqs Deir Aammar Minieh Akkar Aakkar Aatiqa Bebnine Fnaydeq Halba Zahleh Aali Nahri Majdel Aanjar Qabb Elias       | 1 1 Cases 1 4 Cases 1 3 1 Cases 1 2 11 Cases 1 1 Cases 1 2 11 Cases 1 1 1 Cases 1                                              |
| Aafsdiq Dahr Ain Enfeh Zgharta Ehden Zgharta Batroun Batroun Chikka Kfar Aabida Mineh Danieh Beit Faqs Deir Aammar Minieh Akkar Aakkar Aatiqa Bebnine Fnaydeq Halba Zahleh Aali Nahri Majdel Aanjar Qabb Elias Jbeil | 1 1 1 Cases 1 4 Cases 1 3 1 Cases 1 2 11 Cases 1 3 1 Cases 1 Cases 1 Cases                                                     |
| Aafsdiq Dahr Ain Enfeh Zgharta Ehden Zgharta Batroun Batroun Chikka Kfar Aabida Mineh Danieh Beit Faqs Deir Aammar Minieh Akkar Aakkar Aatiqa Bebnine Fnaydeq Halba Zahleh Aali Nahri Majdel Aanjar Qabb Elias       | 1 1 Cases 1 4 Cases 1 3 1 Cases 1 2 11 Cases 1 1 Cases 1 2 11 Cases 1 1 1 Cases 1                                              |

| Beqaa Gharby     | Cases |
|------------------|-------|
| Ghazzeh          | 1     |
| Haouch Harimeh   | 1     |
| Saouiri          | 1     |
| Saida            | Cases |
| Aanqoun          | 1     |
| Aarab Tabbaya    | 1     |
| Ghaziyeh         | 1     |
| Hlaliyeh         | 1     |
| Maghdoucheh      | 1     |
| Other            | 6     |
| Saksakiyeh       | 2     |
| Zrariyeh         | 2     |
| Sour             | Cases |
| Aabbassiyeh      | 1     |
| Ain Baal         | 1     |
| Bazouriyeh       | 1     |
| Sour             | 2     |
| Sour Rachidiyeh  | 1     |
| Nabatieh         | Cases |
| Douair           | 1     |
| Nabatiyeh Faouqa | 2     |
| Qsaibeh          | 1     |
| Bint Jbeil       | Cases |
| Aaynata          | 2     |
| Ain Ebel         | 2     |
| Khirbet Selm     | 2     |
| Yater            | 1     |
| Marjeoun         | Cases |
| Majdel Selm      | 1     |
| Touline          | 5     |
| Baalbeck         | Cases |
| Baalbek          | 1     |
| Bednayel         | 2     |
| Chmistar         | 1     |
| Khreibeh         | 1     |
| Qsarnaba         | 2     |
| Unspecified      | 196   |