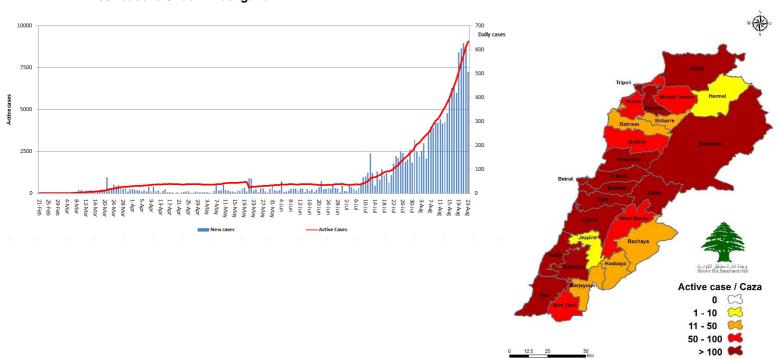

#### **Number of Cases by Location**

#### • 2697 case is Under investigation

# The daily distribution of positive cases according to districts and towns

| Beirut                                                                                                                                                  | Cases                                                                                                    |
|---------------------------------------------------------------------------------------------------------------------------------------------------------|----------------------------------------------------------------------------------------------------------|
| Ain Mraisseh                                                                                                                                            | 1                                                                                                        |
| Ras Beyrouth                                                                                                                                            | 4                                                                                                        |
| Manara                                                                                                                                                  | 2                                                                                                        |
| Qreitem                                                                                                                                                 | 1                                                                                                        |
| Raoucheh                                                                                                                                                | 1                                                                                                        |
| Hamra                                                                                                                                                   | 2                                                                                                        |
| Msaitbeh                                                                                                                                                | 2                                                                                                        |
| Mar Elias                                                                                                                                               | 1                                                                                                        |
| Mazraa                                                                                                                                                  | 12                                                                                                       |
| Borj Abou Haidar                                                                                                                                        | 5                                                                                                        |
| Basta Faouqa                                                                                                                                            | 4                                                                                                        |
| Tariq Jdideh                                                                                                                                            | 8                                                                                                        |
| Ras Nabaa                                                                                                                                               | 5                                                                                                        |
| Bachoura                                                                                                                                                | 1                                                                                                        |
| Basta Tahta                                                                                                                                             | 2                                                                                                        |
| Achrafiyeh                                                                                                                                              | 1                                                                                                        |
| Other                                                                                                                                                   | 2                                                                                                        |
| Baabda                                                                                                                                                  | Cases                                                                                                    |
| Aabadiyeh                                                                                                                                               | 1                                                                                                        |
| Ain Roummaneh                                                                                                                                           | 3                                                                                                        |
| Baabda                                                                                                                                                  | 3                                                                                                        |
| Borj Brajneh                                                                                                                                            | 16                                                                                                       |
| Bsaba                                                                                                                                                   | 1                                                                                                        |
| Chiyah                                                                                                                                                  | 3                                                                                                        |
| Ghbayreh                                                                                                                                                | 2                                                                                                        |
| Hadath                                                                                                                                                  | 3                                                                                                        |
| Haret Hreik                                                                                                                                             | 8                                                                                                        |
| Hazmiyeh                                                                                                                                                | 2                                                                                                        |
| Jnah                                                                                                                                                    | 2                                                                                                        |
|                                                                                                                                                         | _                                                                                                        |
| Mreijeh                                                                                                                                                 | 1                                                                                                        |
| Mreijeh<br>Ouzaai                                                                                                                                       | 1 3                                                                                                      |
| Ouzaai<br>Matn                                                                                                                                          | 1<br>3<br>Cases                                                                                          |
| Ouzaai<br>Matn<br>Antelias                                                                                                                              | 1 3                                                                                                      |
| Ouzaai<br>Matn                                                                                                                                          | 1<br>3<br>Cases<br>1<br>7                                                                                |
| Ouzaai Matn Antelias Borj Hammoud Broummana                                                                                                             | 1<br>3<br>Cases<br>1<br>7                                                                                |
| Ouzaai Matn Antelias Borj Hammoud Broummana Bsalim                                                                                                      | 1<br>3<br>Cases<br>1<br>7<br>1                                                                           |
| Matn Antelias Borj Hammoud Broummana Bsalim Dbayeh                                                                                                      | 1<br>3<br>Cases<br>1<br>7<br>1<br>1<br>4                                                                 |
| Matn Antelias Borj Hammoud Broummana Bsalim Dbayeh Fanar                                                                                                | 1<br>3<br>Cases<br>1<br>7<br>1<br>1<br>4                                                                 |
| Ouzaai  Matn  Antelias  Borj Hammoud  Broummana  Bsalim  Dbayeh  Fanar  Rabiyeh                                                                         | 1<br>3<br>Cases<br>1<br>7<br>1<br>1<br>4<br>1                                                            |
| Matn Antelias Borj Hammoud Broummana Bsalim Dbayeh Fanar Rabiyeh Sinn Fil                                                                               | 1<br>3<br>Cases<br>1<br>7<br>1<br>1<br>4<br>1<br>1<br>3                                                  |
| Matn Antelias Borj Hammoud Broummana Bsalim Dbayeh Fanar Rabiyeh Sinn Fil Zalqa                                                                         | 1<br>3<br>Cases<br>1<br>7<br>1<br>1<br>4<br>1<br>1<br>3<br>2                                             |
| Ouzaai  Matn  Antelias  Borj Hammoud  Broummana  Bsalim  Dbayeh  Fanar  Rabiyeh  Sinn Fil  Zalqa  Chouf                                                 | 1<br>3<br>Cases<br>1<br>7<br>1<br>1<br>4<br>1<br>1<br>3<br>2<br>Cases                                    |
| Matn Antelias Borj Hammoud Broummana Bsalim Dbayeh Fanar Rabiyeh Sinn Fil Zalqa Chouf Aalmane                                                           | 1<br>3<br>Cases<br>1<br>7<br>1<br>1<br>4<br>1<br>1<br>3<br>2<br>Cases                                    |
| Matn Antelias Borj Hammoud Broummana Bsalim Dbayeh Fanar Rabiyeh Sinn Fil Zalqa Chouf Aalmane Baassir                                                   | 1<br>3<br>Cases<br>1<br>7<br>1<br>1<br>4<br>1<br>3<br>2<br>Cases<br>1                                    |
| Matn Antelias Borj Hammoud Broummana Bsalim Dbayeh Fanar Rabiyeh Sinn Fil Zalqa Chouf Aalmane Baassir Barja                                             | 1<br>3<br>Cases<br>1<br>7<br>1<br>1<br>4<br>1<br>3<br>2<br>Cases<br>1<br>1                               |
| Matn Antelias Borj Hammoud Broummana Bsalim Dbayeh Fanar Rabiyeh Sinn Fil Zalqa Chouf Aalmane Baassir Barja Bourjein                                    | 1<br>3<br>Cases<br>1<br>7<br>1<br>1<br>4<br>1<br>1<br>3<br>2<br>Cases<br>1<br>1<br>1                     |
| Matn Antelias Borj Hammoud Broummana Bsalim Dbayeh Fanar Rabiyeh Sinn Fil Zalqa Chouf Aalmane Baassir Barja Bourjein Chhim                              | 1<br>3<br>Cases<br>1<br>7<br>1<br>4<br>1<br>1<br>3<br>2<br>Cases<br>1<br>1<br>1                          |
| Matn Antelias Borj Hammoud Broummana Bsalim Dbayeh Fanar Rabiyeh Sinn Fil Zalqa Chouf Aalmane Baassir Barja Bourjein Chhim Daraiya                      | 1<br>3<br>Cases<br>1<br>7<br>1<br>4<br>1<br>1<br>3<br>2<br>Cases<br>1<br>1<br>1<br>1<br>2                |
| Matn Antelias Borj Hammoud Broummana Bsalim Dbayeh Fanar Rabiyeh Sinn Fil Zalqa Chouf Aalmane Baassir Barja Bourjein Chhim Daraiya Jadra                | 1<br>3<br>Cases<br>1<br>7<br>1<br>1<br>4<br>1<br>3<br>2<br>Cases<br>1<br>1<br>1<br>1<br>2                |
| Matn Antelias Borj Hammoud Broummana Bsalim Dbayeh Fanar Rabiyeh Sinn Fil Zalqa Chouf Aalmane Baassir Barja Bourjein Chhim Daraiya Jadra Mazboud        | 1 3 Cases 1 7 1 1 4 1 3 2 Cases 1 1 1 2 1 1 1 1 1 1 1 1 1 1 1 1 1 1 1                                    |
| Matn Antelias Borj Hammoud Broummana Bsalim Dbayeh Fanar Rabiyeh Sinn Fil Zalqa Chouf Aalmane Baassir Barja Bourjein Chhim Daraiya Jadra Mazboud Mazraa | 1<br>3<br>Cases<br>1<br>7<br>1<br>4<br>1<br>1<br>3<br>2<br>Cases<br>1<br>1<br>1<br>1<br>2<br>2<br>1<br>1 |
| Matn Antelias Borj Hammoud Broummana Bsalim Dbayeh Fanar Rabiyeh Sinn Fil Zalqa Chouf Aalmane Baassir Barja Bourjein Chhim Daraiya Jadra Mazboud        | 1 3 Cases 1 7 1 1 4 1 3 2 Cases 1 1 1 2 1 1 1 1 1 1 1 1 1 1 1 1 1 1 1                                    |

| Aleyh                                                                                                                                                                                                                | Cases                                                                                                                          |
|----------------------------------------------------------------------------------------------------------------------------------------------------------------------------------------------------------------------|--------------------------------------------------------------------------------------------------------------------------------|
| Aaramoun                                                                                                                                                                                                             | 4                                                                                                                              |
| Bayssour                                                                                                                                                                                                             | 1                                                                                                                              |
| Bchamoun                                                                                                                                                                                                             | 3                                                                                                                              |
| Chanay                                                                                                                                                                                                               | 1                                                                                                                              |
| Aamroussiyeh                                                                                                                                                                                                         | 7                                                                                                                              |
| Choueifat Qoubbeh                                                                                                                                                                                                    | 1                                                                                                                              |
| Hay Sellom                                                                                                                                                                                                           | 4                                                                                                                              |
| Khaldeh                                                                                                                                                                                                              | 1                                                                                                                              |
| Qmatiyeh                                                                                                                                                                                                             | 1                                                                                                                              |
| Kesrwan                                                                                                                                                                                                              | Cases                                                                                                                          |
| Aajaltoun                                                                                                                                                                                                            | 1                                                                                                                              |
| Adma Oua Dafneh                                                                                                                                                                                                      | 1                                                                                                                              |
| Ballouneh                                                                                                                                                                                                            | 1                                                                                                                              |
| Faraya                                                                                                                                                                                                               | 1                                                                                                                              |
| Faytroun                                                                                                                                                                                                             | 1                                                                                                                              |
| Jounieh Sarba                                                                                                                                                                                                        | 2                                                                                                                              |
| Kfour                                                                                                                                                                                                                | 1                                                                                                                              |
| Qleiaat                                                                                                                                                                                                              | 3                                                                                                                              |
| Zouk Mosbeh                                                                                                                                                                                                          | 2                                                                                                                              |
| Tripoli                                                                                                                                                                                                              | Cases                                                                                                                          |
| Beddaoui                                                                                                                                                                                                             | 4                                                                                                                              |
| Mina Jardins                                                                                                                                                                                                         | 14                                                                                                                             |
| Trablous Qoubbeh                                                                                                                                                                                                     | 13                                                                                                                             |
| Trablous Tabbaneh                                                                                                                                                                                                    | 15                                                                                                                             |
| Trablous Zahriyeh                                                                                                                                                                                                    | 2                                                                                                                              |
|                                                                                                                                                                                                                      | Cocco                                                                                                                          |
| Koura                                                                                                                                                                                                                | Cases                                                                                                                          |
| Koura<br>Aafsdiq                                                                                                                                                                                                     | 1                                                                                                                              |
| Aafsdiq<br>Dahr Ain                                                                                                                                                                                                  | 1                                                                                                                              |
| Aafsdiq<br>Dahr Ain<br>Enfeh                                                                                                                                                                                         | 1<br>1<br>1                                                                                                                    |
| Aafsdiq Dahr Ain Enfeh Zgharta                                                                                                                                                                                       | 1<br>1<br>1<br>Cases                                                                                                           |
| Aafsdiq Dahr Ain Enfeh Zgharta Ehden                                                                                                                                                                                 | 1<br>1<br>1<br>Cases                                                                                                           |
| Aafsdiq Dahr Ain Enfeh Zgharta Ehden Zgharta                                                                                                                                                                         | 1 1 1 Cases 1 4                                                                                                                |
| Aafsdiq Dahr Ain Enfeh Zgharta Ehden Zgharta Batroun                                                                                                                                                                 | 1 1 Cases 1 4 Cases                                                                                                            |
| Aafsdiq Dahr Ain Enfeh Zgharta Ehden Zgharta Batroun Batroun                                                                                                                                                         | 1 1 Cases 1 4 Cases 1                                                                                                          |
| Aafsdiq Dahr Ain Enfeh Zgharta Ehden Zgharta Batroun Batroun Chikka                                                                                                                                                  | 1<br>1<br>Cases<br>1<br>4<br>Cases<br>1<br>3                                                                                   |
| Aafsdiq Dahr Ain Enfeh Zgharta Ehden Zgharta Batroun Batroun Chikka Kfar Aabida                                                                                                                                      | 1<br>1<br>Cases<br>1<br>4<br>Cases<br>1<br>3                                                                                   |
| Aafsdiq Dahr Ain Enfeh Zgharta Ehden Zgharta Batroun Batroun Chikka Kfar Aabida Mineh Danieh                                                                                                                         | 1<br>1<br>Cases<br>1<br>4<br>Cases<br>1<br>3<br>1<br>Cases                                                                     |
| Aafsdiq Dahr Ain Enfeh Zgharta Ehden Zgharta Batroun Batroun Chikka Kfar Aabida Mineh Danieh Beit Faqs                                                                                                               | 1<br>1<br>Cases<br>1<br>4<br>Cases<br>1<br>3<br>1<br>Cases                                                                     |
| Aafsdiq Dahr Ain Enfeh Zgharta Ehden Zgharta Batroun Batroun Chikka Kfar Aabida Mineh Danieh Beit Faqs Deir Aammar                                                                                                   | 1<br>1<br>Cases<br>1<br>4<br>Cases<br>1<br>3<br>1<br>Cases                                                                     |
| Aafsdiq Dahr Ain Enfeh Zgharta Ehden Zgharta Batroun Batroun Chikka Kfar Aabida Mineh Danieh Beit Faqs Deir Aammar Minieh                                                                                            | 1<br>1<br>Cases<br>1<br>4<br>Cases<br>1<br>3<br>1<br>Cases<br>1<br>2                                                           |
| Aafsdiq Dahr Ain Enfeh Zgharta Ehden Zgharta Batroun Batroun Chikka Kfar Aabida Mineh Danieh Beit Faqs Deir Aammar Minieh Akkar                                                                                      | 1 1 Cases 1 4 Cases 1 3 1 Cases 1 Cases 1 Cases                                                                                |
| Aafsdiq Dahr Ain Enfeh Zgharta Ehden Zgharta Batroun Batroun Chikka Kfar Aabida Mineh Danieh Beit Faqs Deir Aammar Minieh Akkar Aakkar Aatiqa                                                                        | 1 1 Cases 1 4 Cases 1 Cases 1 2 11 Cases 1                                                                                     |
| Aafsdiq Dahr Ain Enfeh Zgharta Ehden Zgharta Batroun Batroun Chikka Kfar Aabida Mineh Danieh Beit Faqs Deir Aammar Minieh Akkar Aakkar Aatiqa Bebnine                                                                | 1 1 Cases 1 4 Cases 1 3 1 Cases 1 Cases 1 2 11 Cases 1 3                                                                       |
| Aafsdiq Dahr Ain Enfeh Zgharta Ehden Zgharta Batroun Batroun Chikka Kfar Aabida Mineh Danieh Beit Faqs Deir Aammar Minieh Akkar Aakkar Aatiqa Bebnine Fnaydeq                                                        | 1 1 Cases 1 4 Cases 1 3 1 Cases 1 Cases 1 2 11 Cases 1 3 1 Cases 1 1                                                           |
| Aafsdiq Dahr Ain Enfeh Zgharta Ehden Zgharta Batroun Batroun Chikka Kfar Aabida Mineh Danieh Beit Faqs Deir Aammar Minieh Akkar Aakkar Aatiqa Bebnine Fnaydeq Halba                                                  | 1 1 Cases 1 4 Cases 1 3 1 Cases 1 Cases 1 2 11 Cases 1 1 1                                                                     |
| Aafsdiq Dahr Ain Enfeh Zgharta Ehden Zgharta Batroun Batroun Chikka Kfar Aabida Mineh Danieh Beit Faqs Deir Aammar Minieh Akkar Aakkar Aatiqa Bebnine Fnaydeq Halba Zahleh                                           | 1 1 1 Cases 1 4 Cases 1 3 1 Cases 1 2 11 Cases 1 3 1 Cases                                                                     |
| Aafsdiq Dahr Ain Enfeh Zgharta Ehden Zgharta Batroun Batroun Chikka Kfar Aabida Mineh Danieh Beit Faqs Deir Aammar Minieh Akkar Aakkar Aatiqa Bebnine Fnaydeq Halba Zahleh Aali Nahri                                | 1 1 Cases 1 4 Cases 1 3 1 Cases 1 2 11 Cases 1 3 1 Cases 1 1 Cases                                                             |
| Aafsdiq Dahr Ain Enfeh Zgharta Ehden Zgharta Batroun Batroun Chikka Kfar Aabida Mineh Danieh Beit Faqs Deir Aammar Minieh Akkar Aakkar Aatiqa Bebnine Fnaydeq Halba Zahleh Aali Nahri Majdel Aanjar                  | 1 1 Cases 1 4 Cases 1 3 1 Cases 1 2 11 Cases 1 1 Cases 1 2 2 11 Cases 1 2 2 2 2 11 Cases 1 2 2 2 2 2 2 2 2 2 2 2 2 2 2 2 2 2 2 |
| Aafsdiq Dahr Ain Enfeh Zgharta Ehden Zgharta Batroun Batroun Chikka Kfar Aabida Mineh Danieh Beit Faqs Deir Aammar Minieh Akkar Aakkar Aatiqa Bebnine Fnaydeq Halba Zahleh Aali Nahri Majdel Aanjar Qabb Elias       | 1 1 Cases 1 4 Cases 1 3 1 Cases 1 2 11 Cases 1 1 Cases 1 2 11 Cases 1 1 1 Cases 1                                              |
| Aafsdiq Dahr Ain Enfeh Zgharta Ehden Zgharta Batroun Batroun Chikka Kfar Aabida Mineh Danieh Beit Faqs Deir Aammar Minieh Akkar Aakkar Aatiqa Bebnine Fnaydeq Halba Zahleh Aali Nahri Majdel Aanjar Qabb Elias Jbeil | 1 1 1 Cases 1 4 Cases 1 3 1 Cases 1 2 11 Cases 1 3 1 Cases 1 Cases 1 Cases                                                     |
| Aafsdiq Dahr Ain Enfeh Zgharta Ehden Zgharta Batroun Batroun Chikka Kfar Aabida Mineh Danieh Beit Faqs Deir Aammar Minieh Akkar Aakkar Aatiqa Bebnine Fnaydeq Halba Zahleh Aali Nahri Majdel Aanjar Qabb Elias       | 1 1 Cases 1 4 Cases 1 3 1 Cases 1 2 11 Cases 1 1 Cases 1 2 11 Cases 1 1 1 Cases 1                                              |

| Beqaa Gharby     | Cases |
|------------------|-------|
| Ghazzeh          | 1     |
| Haouch Harimeh   | 1     |
| Saouiri          | 1     |
| Saida            | Cases |
| Aanqoun          | 1     |
| Aarab Tabbaya    | 1     |
| Ghaziyeh         | 1     |
| Hlaliyeh         | 1     |
| Maghdoucheh      | 1     |
| Other            | 6     |
| Saksakiyeh       | 2     |
| Zrariyeh         | 2     |
| Sour             | Cases |
| Aabbassiyeh      | 1     |
| Ain Baal         | 1     |
| Bazouriyeh       | 1     |
| Sour             | 2     |
| Sour Rachidiyeh  | 1     |
| Nabatieh         | Cases |
| Douair           | 1     |
| Nabatiyeh Faouqa | 2     |
| Qsaibeh          | 1     |
| Bint Jbeil       | Cases |
| Aaynata          | 2     |
| Ain Ebel         | 2     |
| Khirbet Selm     | 2     |
| Yater            | 1     |
| Marjeoun         | Cases |
| Majdel Selm      | 1     |
| Touline          | 5     |
| Baalbeck         | Cases |
| Baalbek          | 1     |
| Bednayel         | 2     |
| Chmistar         | 1     |
| Khreibeh         | 1     |
| Qsarnaba         | 2     |
| Unspecified      | 196   |