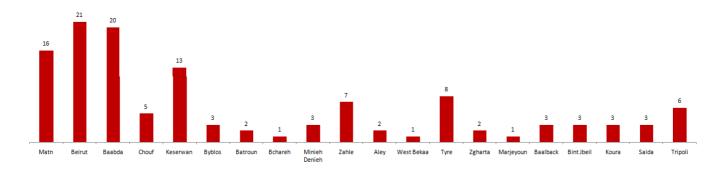

|
| Sour             | Cases |
| Aabbassiyeh      | 1     |
| Ain Baal         | 1     |
| Bazouriyeh       | 1     |
| Sour             | 2     |
| Sour Rachidiyeh  | 1     |
| Nabatieh         | Cases |
| Douair           | 1     |
| Nabatiyeh Faouqa | 2     |
| Qsaibeh          | 1     |
| Bint Jbeil       | Cases |
| Aaynata          | 2     |
| Ain Ebel         | 2     |
| Khirbet Selm     | 2     |
| Yater            | 1     |
| Marjeoun         | Cases |
| Majdel Selm      | 1     |
| Touline          | 5     |
| Baalbeck         | Cases |
| Baalbek          | 1     |
| Bednayel         | 2     |
| Chmistar         | 1     |
| Khreibeh         | 1     |
| Qsarnaba         | 2     |
| Unspecified      | 196   |

#### Cases per day







#### Distribution of deaths by Governorates



#### Chronology of decisions according to number of cases



#### Distribution of cases by nationality



# Number of individuals in home isolation and percentage of commitment to isolation







#### Decisions and actions taken - 23/8/2020

#### **Ministry of Public Health**

The Ministry of Public Health announced the strategy followed in order to confront the outbreak of the Coronavirus, which revolves around:

- Follow-up of arrivals at the airport through the epidemiological surveillance and preventive medicine team
- Rapid reporting of test results for both expatriates and residents.
- Emphasizing the role of local authorities and security forces in monitoring compliance with quarantine.
- Joint forces with NGOs to support and help.
- Approving the diagnosis of discovering infecte