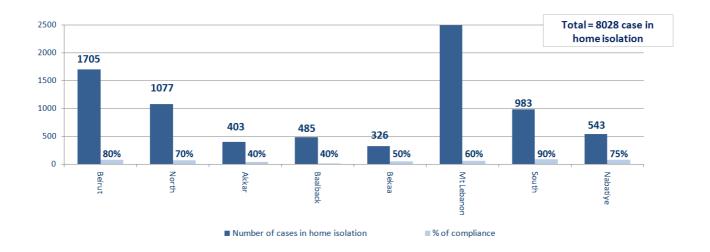

# Number of individuals in home isolation and percentage of commitment to isolation