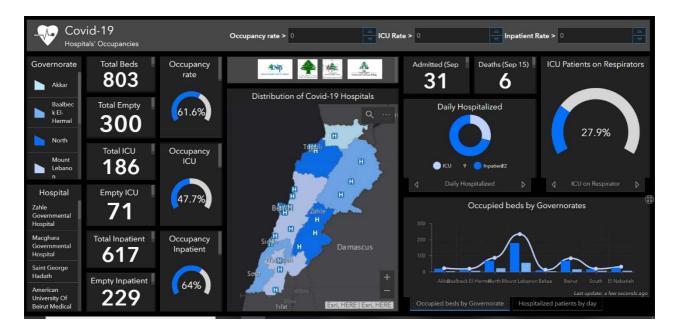

#### The number of beds available for those infected with Coronavirus and the occupancy rate

For daily information on all the details of the bed distribution available for Covid-19 patients in the various governorates according to the hospitals

- Computer: https://gisleb.cnrs.edu.lb/portal/apps/opsdashboard/index.html#/34b32db8030d4f229fc5db9ab686cca9
- Mobile: <a href="https://shorturl.at/cnqJ2">https://shorturl.at/cnqJ2</a>