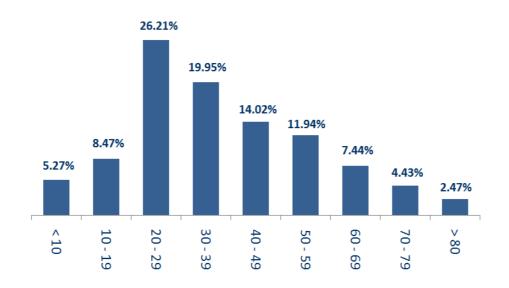

The distribution of the recorded deaths during the past 24 hours

| Hospital    | Residence     | Gender | Age | Chronic |
|-------------|---------------|--------|-----|---------|
| Herawi Gov. | Zahle         | Male   | 83  | Yes     |
| Home        | West Bekaa    | Male   | 74  | Yes     |
| El Nini     | Tripoli       | Female | 86  | Yes     |
| Riyak       | Zahle         | Male   | 100 | Yes     |
| Mazloum     | Minieh Denieh | Male   | 66  | Yes     |
| Makased     | Beirut        | Female | 74  | Yes     |
| Makased     | West Bekaa    | Female | 44  | Yes     |
| Harire Gov. | Beirut        | Male   | 95  | Yes     |

#### Distribution of cases by nationality





## Number of individuals in home isolation and percentage of commitment to isolation





#### Distribution by age



#### The number of beds available for those infected with Coronavirus and the occupancy rate



For daily information on all the details of the bed distribution available for Covid-19 patients in the various governorates according to the hospitals

- Computer: https://gisleb.cnrs.edu.lb/portal/apps/opsdashboard/index.html#/34b32db8030d4f229fc5db9ab686cca9
- Mobile: <a href="https://shorturl.at/cnqJ2">https://shorturl.at/cnqJ2</a>

#### Online platform to track sector commitment in general mobilization procedures

Based on the recommendation issued by the National Committee for Follow-up of Preventive Measures and Measures to Confront the Coronavirus to open all sectors, provided that the general mobilization procedure (safe distance, muzzle, and hand sterilization) be applied, a special