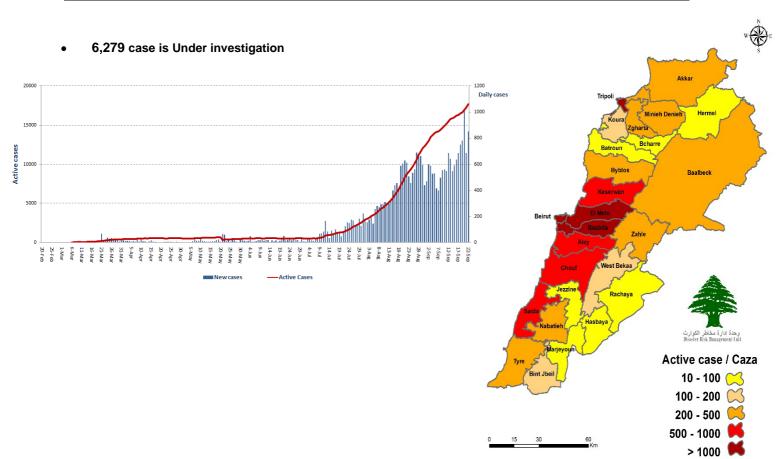

/2/2020                                                |  |
| Total Deaths                  | 315                                         | 971,8           | 300                                       | 2,001        | 9,983                                                  |  |
| Percentage of Deaths          | 1,02%                                       | 3,07            | %                                         | Expats PCR   | Locals PCR                                             |  |
| Total Recoveries              | 12,878                                      | 23,225          | 23,225,357                                |              | Tests                                                  |  |

Source : Data Issued by Ministry of Public Health

## **Number of Cases by Location**



<sup>\*</sup>The Above data was last updated at 10:00 PM

| Beirut                | Cases |
|-----------------------|-------|
| Ein El Mraysseh       | 1     |
| Wata El Mseitbeh      | 1     |
| Hamra                 | 3     |
| Raouche               | 2     |
| Mseitbeh              | 3     |
| Mazraa                | 4     |
| Qoreitem              | 1     |
| Tariq Jdeedeh         | 17    |
| Ras El Nabeh          |       |
|                       | 8     |
| Achrafieh             | 16    |
| Mar Elias             | 2     |
| Tallet El Khayyat     | 2     |
| Basta Tahta           | 1     |
| Sanayeh               | 1     |
| Zarif                 | 2     |
| Basta El Fawka        | 2     |
| Borj Abi Haydar       | 3     |
| Gemmayze              | 1     |
| Adlieh                |