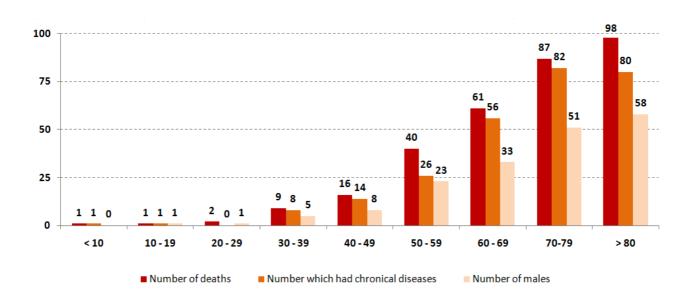

### Distribution of deaths by Age

## Comparison of the rate of doubling of the number of deaths in Lebanon with other countries (death doubling rate)

The distribution of the recorded deaths during the past 24 hours

| Hospital    | Residence     | Gender | Age | Chronic |
|-------------|---------------|--------|-----|---------|
| Herawi Gov. | Zahle         | Male   | 83  | Yes     |
| Home        | West Bekaa    | Male   | 74  | Yes     |
| El Nini     | Tripoli       | Female | 86  | Yes     |
| Riyak       | Zahle         | Male   | 100 | Yes     |
| Mazloum     | Minieh Denieh | Male   | 66  | Yes     |
| Makased     | Beirut        | Female | 74  | Yes     |
| Makased     | West Bekaa    | Female | 44  | Yes     |
| Harire Gov. | Beirut        | Male   | 95  | Yes     |