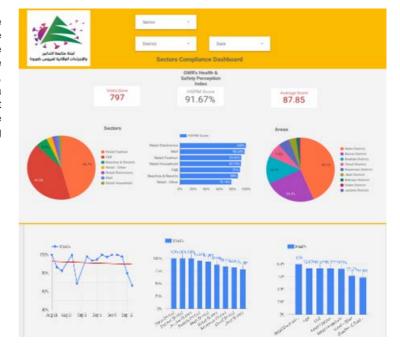

#### Online platform to track sector commitment in general mobilization procedures

Based on the recommendation issued by the National Committee for Follow-up of Preventive Measures and Measures to Confront the Coronavirus to open all sectors, provided that the general mobilization procedure (safe distance, muzzle, and hand sterilization) be applied, a special electronic platform was created that allows monitoring and measuring the percentage of commitment by various sectors on an ongoing basis.

The detailed results can be viewed directly at the following link:

http://bit.ly/covidsectordata