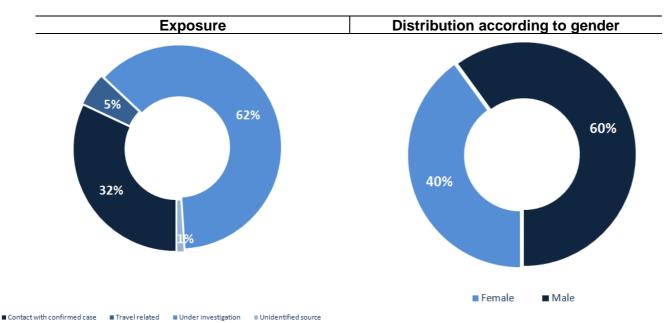

es (death doubling rate)



The distribution of the recorded deaths during the past 24 hours

| Hospital    | Residence     | Gender | Age | Chronic |
|-------------|---------------|--------|-----|---------|
| Herawi Gov. | Zahle         | Male   | 83  | Yes     |
| Home        | West Bekaa    | Male   | 74  | Yes     |
| El Nini     | Tripoli       | Female | 86  | Yes     |
| Riyak       | Zahle         | Male   | 100 | Yes     |
| Mazloum     | Minieh Denieh | Male   | 66  | Yes     |
| Makased     | Beirut        | Female | 74  | Yes     |
| Makased     | West Bekaa    | Female | 44  | Yes     |
| Harire Gov. | Beirut        | Male   | 95  | Yes     |

#### Distribution of cases by nationality





## Number of individuals in home isolation and percentage of commitment to isolation





#### Distribution by age



#### The number of beds available for those infected with Coronavirus and the occupancy rate



For daily information on all the details of the bed distribution available for Covid-19 patients in the various governorates according to the hospitals

- Computer: https://gisleb.cnrs.edu.lb/portal/apps/opsdashboard/index.html#/34b32db8030d4f229fc5db9ab686cca9
- Mobile: <a href="https://shorturl.at/cnqJ2">https://shorturl.at/cnqJ2</a>

#### Online platform to track sector commitment in general mobilization procedures

Based on the recommendation issued by the National Committee for Follow-up of Preventive Measures and Measures to Confront the Coronavirus to open all sectors, provided that the general mobilization procedure (safe distance, muzzle, and hand steriliza