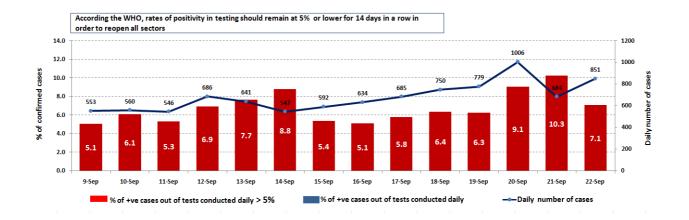

## The percentage of positive cases out of the number of daily checks (9 September to 22 September 2020)