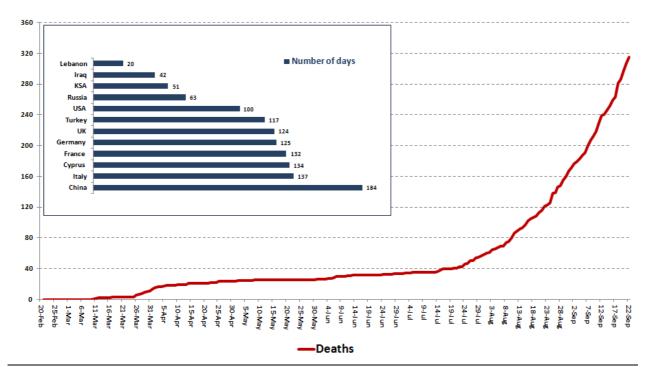

#### Cases per day

## Comparison of the rate of doubling of the number of deaths in Lebanon with other countries (death doubling rate)

The distribution of the recorded deaths during the past 24 hours

| Hospital    | Residence     | Gender | Age | Chronic |
|-------------|---------------|--------|-----|---------|
| Herawi Gov. | Zahle         | Male   | 83  | Yes     |
| Home        | West Bekaa    | Male   | 74  | Yes     |
| El Nini     | Tripoli       | Female | 86  | Yes     |
| Riyak       | Zahle         | Male   | 100 | Yes     |
| Mazloum     | Minieh Denieh | Male   | 66  | Yes     |
| Makased     | Beirut        | Female | 74  | Yes     |
| Makased     | West Bekaa    | Female | 44  | Yes     |
| Harire Gov. | Beirut        | Male   | 95  | Yes     |