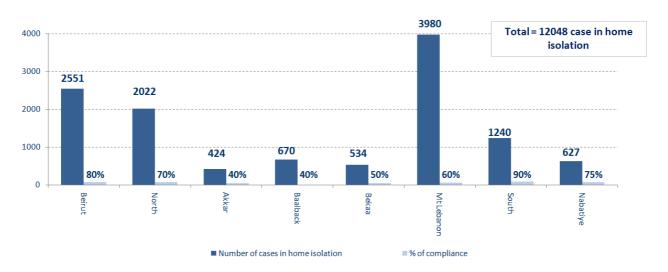

## Number of individuals in home isolation and percentage of commitment to isolation