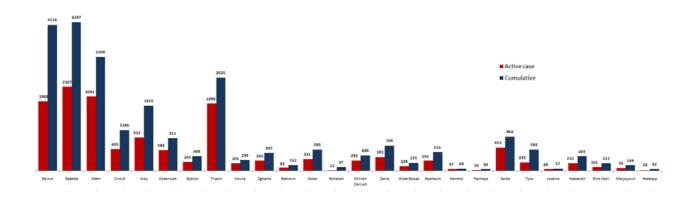

| Cases |
|---------------------|-------|
| Roumin              | 1     |
| Deir El Zahrani     | 1     |
| Dweir               | 1     |
| Jebsheet            | 1     |
| Qaaqaaiyyet El Jisr | 1     |
| Others              | 1     |

| Rashayya      | Cases |
|---------------|-------|
| Kherbet Rouha | 1     |

| Marjayoun      | Cases |
|----------------|-------|
| Marjeoyoun     | 1     |
| Ibl El Saqe    | 2     |
| Borj El Mulouk | 2     |
| Khiyam         | 1     |
| Mays El Jabal  | 1     |
| Others         | 1     |

#### Cases per day



## The percentage of positive cases out of the number of daily checks (9 September to 22 September 2020)



## Distribution of deaths by Governorates



### Distribution of deaths by Age



## **Distribution of Active Cases by Districts**



## Comparison of the rate of doubling of the number of deaths in Lebanon with other countries (death doubling rate)



The distribution of the recorded deaths during the past 24 hours

| Hospital    | Residence     | Gender | Age | Chronic |
|-------------|---------------|--------|-----|---------|
| Herawi Gov. | Zahle         | Male   | 83  | Yes     |
| Home        | West Bekaa    | Male   | 74  | Yes     |
| El Nini     | Tripoli       | Female | 86  | Yes     |
| Riyak       | Zahle         | Male   | 100 | Yes     |
| Mazloum     | Minieh Denieh | Male   | 66  | Yes     |
| Makased     | Beirut        | Female | 74  | Yes     |
| Makased     | West Bekaa    | Female | 44  | Yes     |
| Harire Gov. | Beirut        | Male   | 95  | Yes     |

#### Distribution of cases by nationality