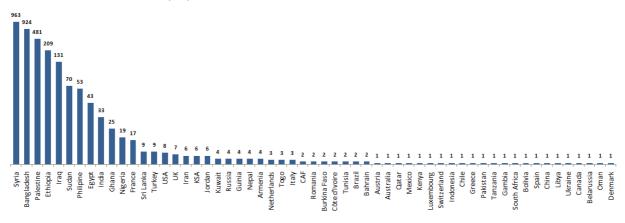

# Comparison of the rate of doubling of the number of deaths in Lebanon with other countries (death doubling rate)



The distribution of the recorded deaths during the past 24 hours

| Hospital    | Residence     | Gender | Age | Chronic |
|-------------|---------------|--------|-----|---------|
| Herawi Gov. | Zahle         | Male   | 83  | Yes     |
| Home        | West Bekaa    | Male   | 74  | Yes     |
| El Nini     | Tripoli       | Female | 86  | Yes     |
| Riyak       | Zahle         | Male   | 100 | Yes     |
| Mazloum     | Minieh Denieh | Male   | 66  | Yes     |
| Makased     | Beirut        | Female | 74  | Yes     |
| Makased     | West Bekaa    | Female | 44  | Yes     |
| Harire Gov. | Beirut        | Male   | 95  | Yes     |

#### Distribution of cases by nationality





## Number of individuals in home isolation and percentage of commitment to isolation





#### Distribution by age



#### The number of beds available for those infected with Coronavirus and the occupancy rate



For daily information on all the details of the bed distribution available for Covid-19 patients in the various governorates according to the hospitals

- Computer: https://gisleb.cnrs.edu.lb/portal/apps/opsdashboard/index.html#/34b32db8030d4f229fc5db9ab686cca9
- Mobile: <a href="https://shorturl.at/cnqJ2">https://shorturl.at/cnqJ2</a>

#### Online platform to track sector commitment in general mobilization procedures

Based on the recommendation issued by the National Committee for Follow-up of Preventive Measures and Measures to Confront the Coronavirus to open all sectors, p