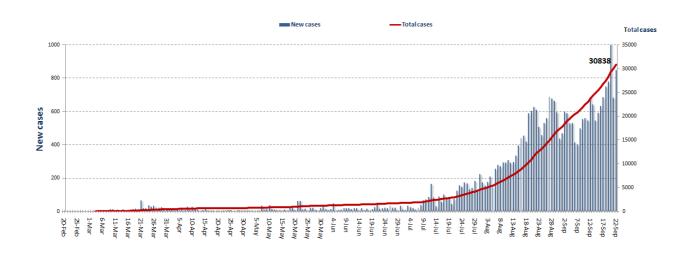

lias El Rassieh Saadnayel Hoch Mous Hoch El Oumara Forzol Maalaqa Niha Ksara Jdita Kab Elias Riyak Others | Cases  2  2  3  2  1  5  1  1  2  1  10  Cases  6  1  1  2  3  1  2  3  1  1  1  1  1  1  1  1  1  1  1  1          |

| Nabateih            | Cases |
|---------------------|-------|
| Roumin              | 1     |
| Deir El Zahrani     | 1     |
| Dweir               | 1     |
| Jebsheet            | 1     |
| Qaaqaaiyyet El Jisr | 1     |
| Others              | 1     |

| Rashayya      | Cases |
|---------------|-------|
| Kherbet Rouha | 1     |

| Marjayoun      | Cases |
|----------------|-------|
| Marjeoyoun     | 1     |
| Ibl El Saqe    | 2     |
| Borj El Mulouk | 2     |
| Khiyam         | 1     |
| Mays El Jabal  | 1     |
| Others         | 1     |

#### Cases per day



## The percentage of positive cases out of the number of daily checks (9 September to 22 September 2020)



## Distribution of deaths by Governorates



### Distribution of deaths by Age



## **Distribution of Active Cases by Districts**



## Comparison of the rate of doubling of the number of deaths in Lebanon with other countries (death doubling rate)



The distribution of the recorded deaths during the past 24 hours

| Hospital    | Residence     | Gender | Age | Chronic |
|-------------|---------------|--------|-----|---------|
| Herawi Gov. | Zahle         | Male   | 83  | Yes     |
| Home        | West Bekaa    | Male   | 74  | Yes     |
| El Nini     | Tripoli       | Female | 86  | Yes     |
| Riyak       | Zahle         | Male   | 100 | Yes     |
| Mazloum     | Minieh Denieh