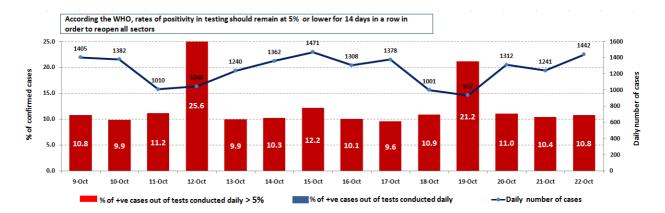

# Lebanon National Operations Room Daily Report on COVID-19

Thursday, October 22, 2020

Report #218

Time Published: 10:30 PM

| 1,450<br>New Cases                                                       |                                 | 67,029<br>Total Cases since 21.2.2020                     |   | 552<br>Total Deaths       | 31,392<br>Total Recovered                  |  |
|--------------------------------------------------------------------------|---------------------------------|-----------------------------------------------------------|---|---------------------------|--------------------------------------------|--|
| 1,442<br>Residents                                                       | 8<br>Expats                     | 64,931 2,098 Residents Expats                             |   | 16<br>New Deaths          | 922<br>New Recovered                       |  |
| 1,320 Total Cases in the Health Sector  9 New Cases in the Health Sector |                                 | 35,085 Total Active Cases  34,392 Cases in Home Isolation |   | 693<br>Hospitalized Cases | 241 Total Cases in ICU  3 New Cases in ICU |  |
|                                                                          |                                 |                                                           |   | 452<br>Mild Cases         |                                            |  |
| 1,058,893<br>COVID-19 Tests since<br>21.2.2020                           |                                 | Lebanon Status<br>the W                                   | • | •                         | \$                                         |  |
|                                                                          |                                 | Total Cumulative                                          |   | 67,029                    | 41,734,935                                 |  |
| 615                                                                      | 13,306                          | Total Deaths                                              |   | 552                       | 1,139,647                                  |  |
| COVID-19 Tests<br>at Airport within                                      | COVID-19 tests<br>for residents | Deaths percentag                                          | e | 0,82%                     | 2.73%                                      |  |
| 24 hrs.                                                                  | within 24 hrs.                  | Total recoveries                                          |   | 31,392                    | 31,059,605                                 |  |