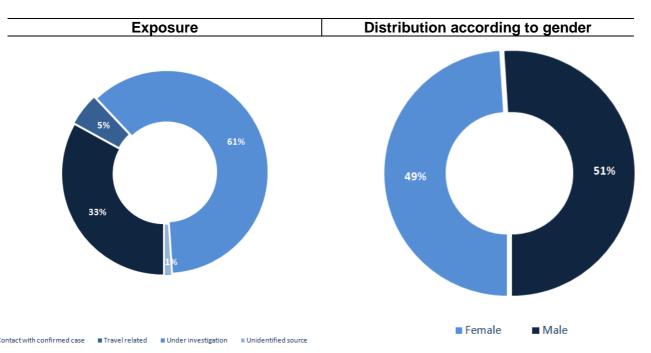

# Lebanon National Operations Room Daily Report on COVID-19

Thursday, October 22, 2020

Report #218

Time Published: 10:30 PM

| 1,450<br>New Cases                                                       |                                 | 67,029<br>Total Cases since 21.2.2020                     |   | 552<br>Total Deaths       | 31,392<br>Total Recovered                  |  |
|--------------------------------------------------------------------------|---------------------------------|-----------------------------------------------------------|---|---------------------------|--------------------------------------------|--|
| 1,442<br>Residents                                                       | 8<br>Expats                     | 64,931 2,098 Residents Expats                             |   | 16<br>New Deaths          | 922<br>New Recovered                       |  |
| 1,320 Total Cases in the Health Sector  9 New Cases in the Health Sector |                                 | 35,085 Total Active Cases  34,392 Cases in Home Isolation |   | 693<br>Hospitalized Cases | 241 Total Cases in ICU  3 New Cases in ICU |  |
|                                                                          |                                 |                                                           |   | 452<br>Mild Cases         |                                            |  |
| 1,058,893<br>COVID-19 Tests since<br>21.2.2020                           |                                 | Lebanon Status<br>the W                                   | • | •                         | \$                                         |  |
|                                                                          |                                 | Total Cumulative                                          |   | 67,029                    | 41,734,935                                 |  |
| 615                                                                      | 13,306                          | Total Deaths                                              |   | 552                       | 1,139,647                                  |  |
| COVID-19 Tests<br>at Airport within                                      | COVID-19 tests<br>for residents | Deaths percentag                                          | e | 0,82%                     | 2.73%                                      |  |
| 24 hrs.                                                                  | within 24 hrs.                  | Total recoveries                                          |   | 31,392                    | 31,059,605                                 |  |