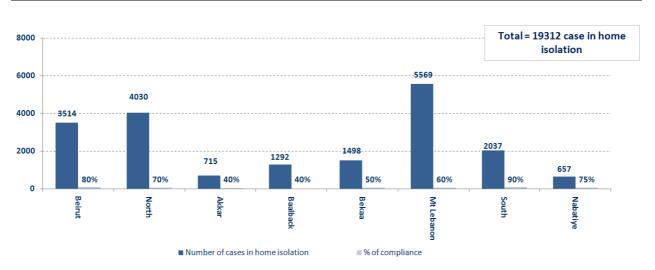

# Lebanon National Operations Room Daily Report on COVID-19

Thursday, October 22, 2020

Report #218

Time Published: 10:30 PM

| 1,450<br>New Cases                                                       |                                 | 67,029<br>Total Cases since 21.2.2020                     |   | 552<br>Total Deaths       | 31,392<br>Total Recovered                  |  |
|--------------------------------------------------------------------------|---------------------------------|-----------------------------------------------------------|---|---------------------------|--------------------------------------------|--|
| 1,442<br>Residents                                                       | 8<br>Expats                     | 64,931 2,098 Residents Expats                             |   | 16<br>New Deaths          | 922<br>New Recovered                       |  |
| 1,320 Total Cases in the Health Sector  9 New Cases in the Health Sector |                                 | 35,085 Total Active Cases  34,392 Cases in Home Isolation |   | 693<br>Hospitalized Cases | 241 Total Cases in ICU  3 New Cases in ICU |  |
|                                                                          |                                 |                                                           |   | 452<br>Mild Cases         |                                            |  |
| 1,058,893<br>COVID-19 Tests since<br>21.2.2020                           |                                 | Lebanon Status<br>the W                                   | • | •                         | \$                                         |  |
|                                                                          |                                 | Total Cumulative                                          |   | 67,029                    | 41,734,935                                 |  |
| 615                                                                      | 13,306                          | Total Deaths                                              |   | 552                       | 1,139,647                                  |  |
| COVID-19 Tests<br>at Airport within                                      | COVID-19 tests<br>for residents | Deaths percentag                                          | e | 0,82%                     | 2.73%                                      |  |
| 24 hrs.                                                                  | within 24 hrs.                  | Total recoveries                                          |   | 31,392                    | 31,059,605                                 |  |