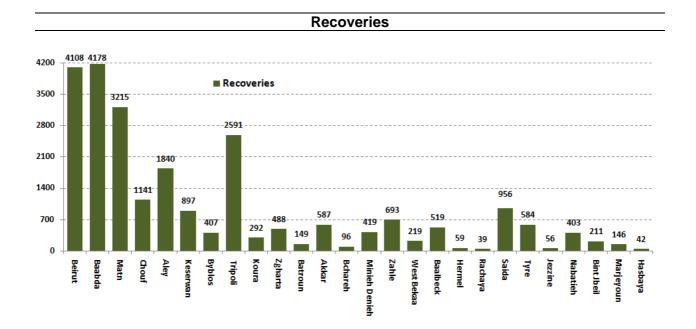

# Lebanon National Operations Room Daily Report on COVID-19

Thursday, October 22, 2020

Report #218

Time Published: 10:30 PM

| 1,450<br>New Cases                                                       |                                 | 67,029<br>Total Cases since 21.2.2020                     |   | 552<br>Total Deaths       | 31,392<br>Total Recovered                  |  |
|--------------------------------------------------------------------------|---------------------------------|-----------------------------------------------------------|---|---------------------------|--------------------------------------------|--|
| 1,442<br>Residents                                                       | 8<br>Expats                     | 64,931 2,098 Residents Expats                             |   | 16<br>New Deaths          | 922<br>New Recovered                       |  |
| 1,320 Total Cases in the Health Sector  9 New Cases in the Health Sector |                                 | 35,085 Total Active Cases  34,392 Cases in Home Isolation |   | 693<br>Hospitalized Cases | 241 Total Cases in ICU  3 New Cases in ICU |  |
|                                                                          |                                 |                                                           |   | 452<br>Mild Cases         |                                            |  |
| 1,058,893<br>COVID-19 Tests since<br>21.2.2020                           |                                 | Lebanon Status<br>the W                                   | • | •                         | \$                                         |  |
|                                                                          |                                 | Total Cumulative                                          |   | 67,029                    | 41,734,935                                 |  |
| 615                                                                      | 13,306                          | Total Deaths                                              |   | 552                       | 1,139,647                                  |  |
| COVID-19 Tests<br>at Airport within                                      | COVID-19 tests<br>for residents | Deaths percentag                                          | e | 0,82%                     | 2.73%                                      |  |
| 24 hrs.                                                                  | within 24 hrs.                  | Total recoveries                                          |   | 31,392                    | 31,059,605                                 |  |