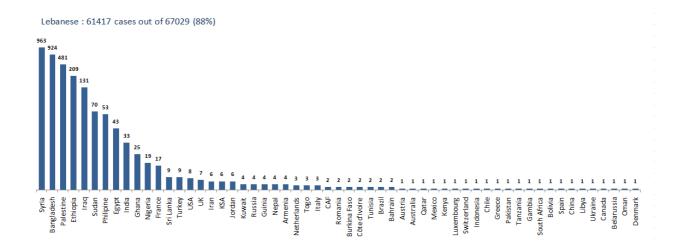

# Lebanon National Operations Room Daily Report on COVID-19

Thursday, October 22, 2020

Report #218

Time Published: 10:30 PM

| 1,450<br>New Cases                                                       |                                 | 67,029<br>Total Cases since 21.2.2020                     |   | 552<br>Total Deaths       | 31,392<br>Total Recovered                  |  |
|--------------------------------------------------------------------------|---------------------------------|-----------------------------------------------------------|---|---------------------------|--------------------------------------------|--|
| 1,442<br>Residents                                                       | 8<br>Expats                     | 64,931 2,098 Residents Expats                             |   | 16<br>New Deaths          | 922<br>New Recovered                       |  |
| 1,320 Total Cases in the Health Sector  9 New Cases in the Health Sector |                                 | 35,085 Total Active Cases  34,392 Cases in Home Isolation |   | 693<br>Hospitalized Cases | 241 Total Cases in ICU  3 New Cases in ICU |  |
|                                                                          |                                 |                                                           |   | 452<br>Mild Cases         |                                            |  |
| 1,058,893<br>COVID-19 Tests since<br>21.2.2020                           |                                 | Lebanon Status<br>the W                                   | • | •                         | \$                                         |  |
|                                                                          |                                 | Total Cumulative                                          |   | 67,029                    | 41,734,935                                 |  |
| 615                                                                      | 13,306                          | Total Deaths                                              |   | 552                       | 1,139,647                                  |  |
| COVID-19 Tests<br>at Airport within                                      | COVID-19 tests<br>for residents | Deaths percentag                                          | e | 0,82%                     | 2.73%                                      |  |
| 24 hrs.                                                                  | within 24 hrs.                  | Total recoveries                                          |   | 31,392                    | 31,059,605                                 |  |