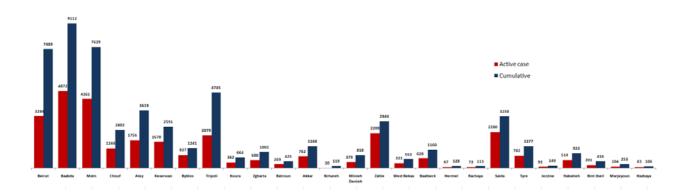

# Lebanon National Operations Room Daily Report on COVID-19

Thursday, October 22, 2020

Report #218

Time Published: 10:30 PM

| 1,450<br>New Cases                                                       |                                 | 67,029<br>Total Cases since 21.2.2020                     |   | 552<br>Total Deaths       | 31,392<br>Total Recovered                  |  |
|--------------------------------------------------------------------------|---------------------------------|-----------------------------------------------------------|---|---------------------------|--------------------------------------------|--|
| 1,442<br>Residents                                                       | 8<br>Expats                     | 64,931 2,098 Residents Expats                             |   | 16<br>New Deaths          | 922<br>New Recovered                       |  |
| 1,320 Total Cases in the Health Sector  9 New Cases in the Health Sector |                                 | 35,085 Total Active Cases  34,392 Cases in Home Isolation |   | 693<br>Hospitalized Cases | 241 Total Cases in ICU  3 New Cases in ICU |  |
|                                                                          |                                 |                                                           |   | 452<br>Mild Cases         |                                            |  |
| 1,058,893<br>COVID-19 Tests since<br>21.2.2020                           |                                 | Lebanon Status<br>the W                                   | • | •                         | \$                                         |  |
|                                                                          |                                 | Total Cumulative                                          |   | 67,029                    | 41,734,935                                 |  |
| 615                                                                      | 13,306                          | Total Deaths                                              |   | 552                       | 1,139,647                                  |  |
| COVID-19 Tests<br>at Airport within                                      | COVID-19 tests<br>for residents | Deaths percentag                                          | e | 0,82%                     | 2.73%                                      |  |
| 24 hrs.                                                                  | within 24 hrs.                  | Total recoveries                                          |   | 31,392                    | 31,059,605                                 |  |