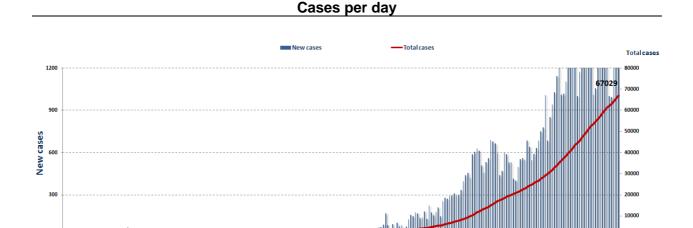

# Lebanon National Operations Room Daily Report on COVID-19

Thursday, October 22, 2020

Report #218

Time Published: 10:30 PM

| 1,450<br>New Cases                                                       |                                 | 67,029<br>Total Cases since 21.2.2020                     |   | 552<br>Total Deaths       | 31,392<br>Total Recovered                  |  |
|--------------------------------------------------------------------------|---------------------------------|-----------------------------------------------------------|---|---------------------------|--------------------------------------------|--|
| 1,442<br>Residents                                                       | 8<br>Expats                     | 64,931 2,098 Residents Expats                             |   | 16<br>New Deaths          | 922<br>New Recovered                       |  |
| 1,320 Total Cases in the Health Sector  9 New Cases in the Health Sector |                                 | 35,085 Total Active Cases  34,392 Cases in Home Isolation |   | 693<br>Hospitalized Cases | 241 Total Cases in ICU  3 New Cases in ICU |  |
|                                                                          |                                 |                                                           |   | 452<br>Mild Cases         |                                            |  |
| 1,058,893<br>COVID-19 Tests since<br>21.2.2020                           |                                 | Lebanon Status<br>the W                                   | • | •                         | \$                                         |  |
|                                                                          |                                 | Total Cumulative                                          |   | 67,029                    | 41,734,935                                 |  |
| 615                                                                      | 13,306                          | Total Deaths                                              |   | 552                       | 1,139,647                                  |  |
| COVID-19 Tests<br>at Airport within                                      | COVID-19 tests<br>for residents | Deaths percentag                                          | e | 0,82%                     | 2.73%                                      |  |
| 24 hrs.                                                                  | within 24 hrs.                  | Total recoveries                                          |   | 31,392                    | 31,059,605                                 |  |