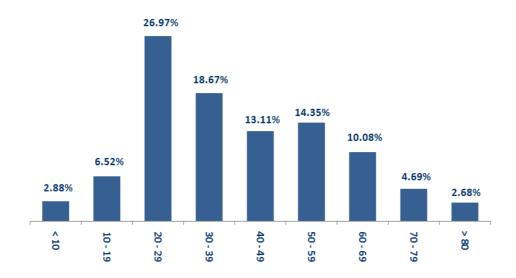

# Lebanon National Operations Room Daily Report on COVID-19

Thursday, October 22, 2020

Report #218

Time Published: 10:30 PM

| 1,450<br>New Cases                                                       |                                 | 67,029<br>Total Cases since 21.2.2020                     |   | 552<br>Total Deaths       | 31,392<br>Total Recovered                  |  |
|--------------------------------------------------------------------------|---------------------------------|-----------------------------------------------------------|---|---------------------------|--------------------------------------------|--|
| 1,442<br>Residents                                                       | 8<br>Expats                     | 64,931 2,098 Residents Expats                             |   | 16<br>New Deaths          | 922<br>New Recovered                       |  |
| 1,320 Total Cases in the Health Sector  9 New Cases in the Health Sector |                                 | 35,085 Total Active Cases  34,392 Cases in Home Isolation |   | 693<br>Hospitalized Cases | 241 Total Cases in ICU  3 New Cases in ICU |  |
|                                                                          |                                 |                                                           |   | 452<br>Mild Cases         |                                            |  |
| 1,058,893<br>COVID-19 Tests since<br>21.2.2020                           |                                 | Lebanon Status<br>the W                                   | • | •                         | \$                                         |  |
|                                                                          |                                 | Total Cumulative                                          |   | 67,029                    | 41,734,935                                 |  |
| 615                                                                      | 13,306                          | Total Deaths                                              |   | 552                       | 1,139,647                                  |  |
| COVID-19 Tests<br>at Airport within                                      | COVID-19 tests<br>for residents | Deaths percentag                                          | e | 0,82%                     | 2.73%                                      |  |
| 24 hrs.                                                                  | within 24 hrs.                  | Total recoveries                                          |   | 31,392                    | 31,059,605                                 |  |