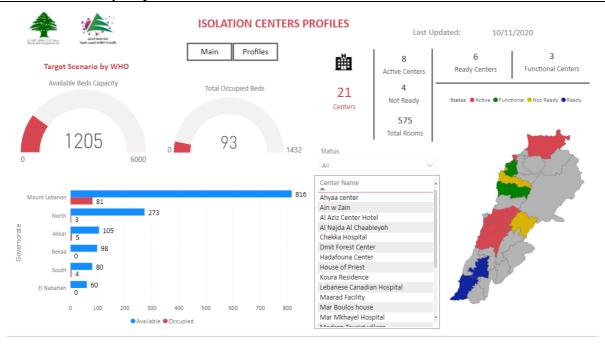

of residents in each district. For more information on a daily basis, you can access the following link:

https://bit.ly/DRM-RiskLevelInMunicipalities

## Online platform to track sector commitment in general mobilization procedures



Based on the recommendation issued by the National Committee for Follow-up of Preventive Measures and Measures to Confront the Coronavirus to open all sectors, provided that the general mobilization procedure (safe distance, muzzle, and hand sterilization) be applied, a special electronic platform was created that allows monitoring and measuring the percentage of commitment by various sectors on an ongoing basis. The detailed results can be viewed directly at the following link:

#### Occupancy rate of isolation centers for cases infected with Coronavirus



For more information about the isolation centers' distribution and the percentage of their occupancy, enter the following link: <a href="http://bit.ly/DRM-IsolationCentersProfiles">http://bit.ly/DRM-IsolationCentersProfiles</a>

Note: These centers have been equipped in cooperation between the National Committee for Follow-up of Preventive Measures and Measures to Confront the Coronavirus and Governors and Municipalities, the United Nations Development Program, the World Health Organization, UNICEF, the Ministry of Public Health, the Syndicate of Nurses in Lebanon and the Syndicate of Specialists in Social Work.



# The percentage of positive cases out of the number of daily checks (9-22 October 2020)



# **Distribution of Active Cases by Districts**





# Distribution of deaths by Go