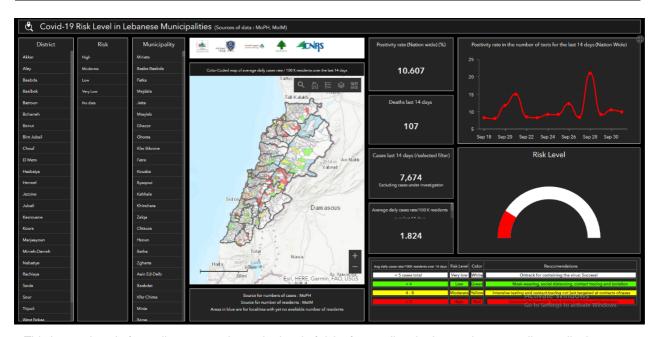

# Lebanon National Operations Room Daily Report on COVID-19

Thursday, October 22, 2020

Report #218

Time Published: 10:30 PM

| 1,450<br>New Cases                                                       |                                 | 67,029<br>Total Cases since 21.2.2020                     |   | 552<br>Total Deaths       | 31,392<br>Total Recovered                  |  |
|--------------------------------------------------------------------------|---------------------------------|-----------------------------------------------------------|---|---------------------------|--------------------------------------------|--|
| 1,442<br>Residents                                                       | 8<br>Expats                     | 64,931 2,098 Residents Expats                             |   | 16<br>New Deaths          | 922<br>New Recovered                       |  |
| 1,320 Total Cases in the Health Sector  9 New Cases in the Health Sector |                                 | 35,085 Total Active Cases  34,392 Cases in Home Isolation |   | 693<br>Hospitalized Cases | 241 Total Cases in ICU  3 New Cases in ICU |  |
|                                                                          |                                 |                                                           |   | 452<br>Mild Cases         |                                            |  |
| 1,058,893<br>COVID-19 Tests since<br>21.2.2020                           |                                 | Lebanon Status<br>the W                                   | • | •                         | \$                                         |  |
|                                                                          |                                 | Total Cumulative                                          |   | 67,029                    | 41,734,935                                 |  |
| 615                                                                      | 13,306                          | Total Deaths                                              |   | 552                       | 1,139,647                                  |  |
| COVID-19 Tests<br>at Airport within                                      | COVID-19 tests<br>for residents | Deaths percentag                                          | e | 0,82%                     | 2.73%                                      |  |
| 24 hrs.                                                                  | within 24 hrs.                  | Total recoveries                                          |   | 31,392                    | 31,059,605                                 |  |