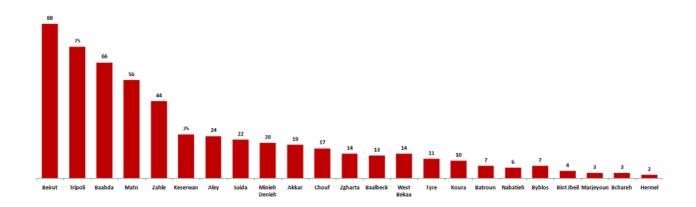

# Lebanon National Operations Room Daily Report on COVID-19

Thursday, October 22, 2020

Report #218

Time Published: 10:30 PM

| 1,450<br>New Cases                                                       |                                 | 67,029<br>Total Cases since 21.2.2020                     |   | 552<br>Total Deaths       | 31,392<br>Total Recovered                  |  |
|--------------------------------------------------------------------------|---------------------------------|-----------------------------------------------------------|---|---------------------------|--------------------------------------------|--|
| 1,442<br>Residents                                                       | 8<br>Expats                     | 64,931 2,098 Residents Expats                             |   | 16<br>New Deaths          | 922<br>New Recovered                       |  |
| 1,320 Total Cases in the Health Sector  9 New Cases in the Health Sector |                                 | 35,085 Total Active Cases  34,392 Cases in Home Isolation |   | 693<br>Hospitalized Cases | 241 Total Cases in ICU  3 New Cases in ICU |  |
|                                                                          |                                 |                                                           |   | 452<br>Mild Cases         |                                            |  |
| 1,058,893<br>COVID-19 Tests since<br>21.2.2020                           |                                 | Lebanon Status<br>the W                                   | • | •                         | \$                                         |  |
|                                                                          |                                 | Total Cumulative                                          |   | 67,029                    | 41,734,935                                 |  |
| 615                                                                      | 13,306                          | Total Deaths                                              |   | 552                       | 1,139,647                                  |  |
| COVID-19 Tests<br>at Airport within                                      | COVID-19 tests<br>for residents | Deaths percentag                                          | e | 0,82%                     | 2.73%                                      |  |
| 24 hrs.                                                                  | within 24 hrs.                  | Total recoveries                                          |   | 31,392                    | 31,059,605                                 |  |