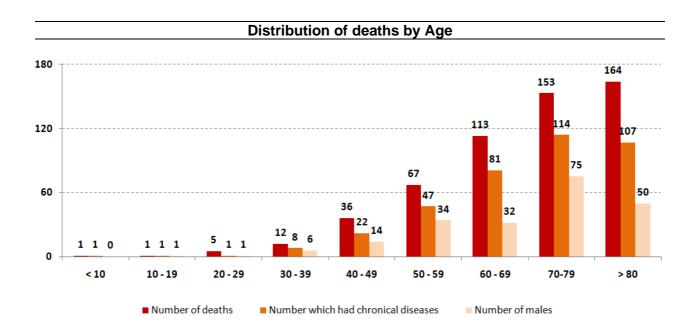

# Lebanon National Operations Room Daily Report on COVID-19

Thursday, October 22, 2020

Report #218

Time Published: 10:30 PM

| 1,450<br>New Cases                                                       |                                 | 67,029<br>Total Cases since 21.2.2020                     |   | 552<br>Total Deaths       | 31,392<br>Total Recovered                  |  |
|--------------------------------------------------------------------------|---------------------------------|-----------------------------------------------------------|---|---------------------------|--------------------------------------------|--|
| 1,442<br>Residents                                                       | 8<br>Expats                     | 64,931 2,098 Residents Expats                             |   | 16<br>New Deaths          | 922<br>New Recovered                       |  |
| 1,320 Total Cases in the Health Sector  9 New Cases in the Health Sector |                                 | 35,085 Total Active Cases  34,392 Cases in Home Isolation |   | 693<br>Hospitalized Cases | 241 Total Cases in ICU  3 New Cases in ICU |  |
|                                                                          |                                 |                                                           |   | 452<br>Mild Cases         |                                            |  |
| 1,058,893<br>COVID-19 Tests since<br>21.2.2020                           |                                 | Lebanon Status<br>the W                                   | • | •                         | \$                                         |  |
|                                                                          |                                 | Total Cumulative                                          |   | 67,029                    | 41,734,935                                 |  |
| 615                                                                      | 13,306                          | Total Deaths                                              |   | 552                       | 1,139,647                                  |  |
| COVID-19 Tests<br>at Airport within                                      | COVID-19 tests<br>for residents | Deaths percentag                                          | e | 0,82%                     | 2.73%                                      |  |
| 24 hrs.                                                                  | within 24 hrs.                  | Total recoveries                                          |   | 31,392                    | 31,059,605                                 |  |