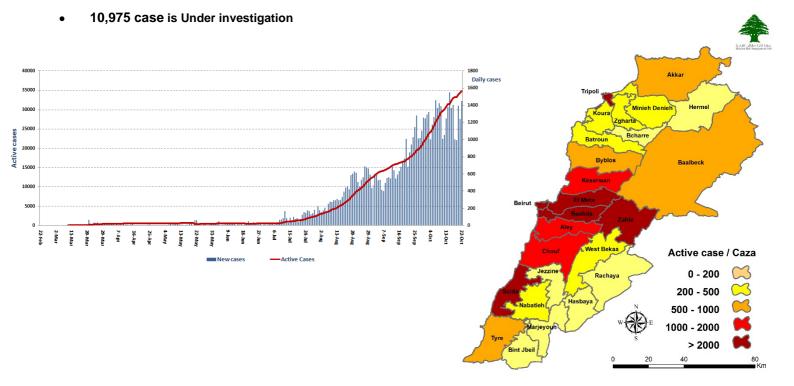

# Lebanon National Operations Room Daily Report on COVID-19

Thursday, October 22, 2020

Report #218

Time Published: 10:30 PM

| 1,450<br>New Cases                                                       |                                 | 67,029<br>Total Cases since 21.2.2020                     |   | 552<br>Total Deaths       | 31,392<br>Total Recovered                  |  |
|--------------------------------------------------------------------------|---------------------------------|-----------------------------------------------------------|---|---------------------------|--------------------------------------------|--|
| 1,442<br>Residents                                                       | 8<br>Expats                     | 64,931 2,098 Residents Expats                             |   | 16<br>New Deaths          | 922<br>New Recovered                       |  |
| 1,320 Total Cases in the Health Sector  9 New Cases in the Health Sector |                                 | 35,085 Total Active Cases  34,392 Cases in Home Isolation |   | 693<br>Hospitalized Cases | 241 Total Cases in ICU  3 New Cases in ICU |  |
|                                                                          |                                 |                                                           |   | 452<br>Mild Cases         |                                            |  |
| 1,058,893<br>COVID-19 Tests since<br>21.2.2020                           |                                 | Lebanon Status<br>the W                                   | • | •                         | \$                                         |  |
|                                                                          |                                 | Total Cumulative                                          |   | 67,029                    | 41,734,935                                 |  |
| 615                                                                      | 13,306                          | Total Deaths                                              |   | 552                       | 1,139,647                                  |  |
| COVID-19 Tests<br>at Airport within                                      | COVID-19 tests<br>for residents | Deaths percentag                                          | e | 0,82%                     | 2.73%                                      |  |
| 24 hrs.                                                                  | within 24 hrs.                  | Total recoveries                                          |   | 31,392                    | 31,059,605                                 |  |