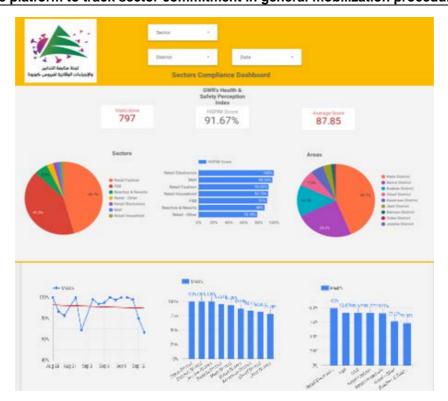

a            | 1  |
| Wady Al Arayesh | 1  |
| Qab Elias       | 3  |
| Saadnayel       | 1  |
| Taalabaya       | 2  |
| Terbol          | 1  |
| Mar Elias       | 1  |
| Others          | 13 |
| Zghorta         | 10 |
| Majdlayya       | 2  |
| Zghorta         | 4  |
| Others          | 4  |

## The Online platform to measure the level of risk of the spread of the new Corona virus



This interactive platform allows you to know the level of risk of spreading the kurna virus according to districts, based on the number of cases registered daily and the number of residents in each district. For more information on a daily basis, you can access the following link:

https://bit.ly/DRM-RiskLevelInMunicipalities

## Online platform to track sector commitment in general mobilization procedures



Based on the recommendation issued by the National Committee for Follow-up of Preventive Measures and Measures to Confront the Coronavirus to open all sectors, provided that the general mobilization procedure (safe distance, muzzle, and hand sterilization) be applied, a special electronic platform was created that allows monitoring and measuring the percentage of commitment by various sectors on an ongoing basis. The detailed results can be viewed directly at the following link:

#### Occupancy rate of isolation centers for cases infected with Coronavirus



For more information about the isolation centers' distribution and the percentage of their occupancy, enter the following link: <a href="http://bit.ly/DRM-IsolationCentersProfiles">http://bit.ly/DRM-IsolationCentersProfiles</a>

Note