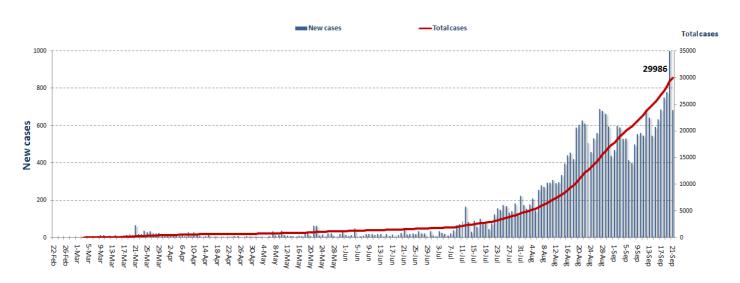

# Lebanon National Operations Room Daily Report on COVID-19

Monday, September 21, 2020

Report #187

Time Published: 9:30 PM

| 12,445<br>Total Recoveries    | 307<br>Total Death Since<br>21/2/2020 | 29,986<br>Total Cases Since<br>21/2/2020                                     |              | 684<br>New Cases           |            |
|-------------------------------|---------------------------------------|------------------------------------------------------------------------------|--------------|----------------------------|------------|
| 398<br>New Recoveries         |                                       |                                                                              | 27<br>Expats | 657<br>Locals              |            |
| 123<br>Cumulative in ICU      | 460<br>Hospitalized Cases             | Cases         Active Cases         Medical State           16,774         12 |              | 854<br>Medical Staff Cases |            |
| 0<br>New Cases in ICU         | 337<br>Mild Cases                     |                                                                              |              | _                          |            |
| Lebanon compared to the world |                                       |                                                                              | 3            | 703,                       | PCR Tests  |
| Registered Cases              | 29,986                                | 31,344                                                                       | -            | Since 21                   | 1          |
| Total Deaths                  | 307                                   | 966,514<br>3,08 %<br>22,930,389                                              |              | 2,293                      | 4,369      |
| Percentage of Deaths          | 1,02%                                 |                                                                              |              | Expats PCR                 | Locals PCR |
| Total Recoveries              | 12,445                                |                                                                              |              | Tests                      | Tests      |