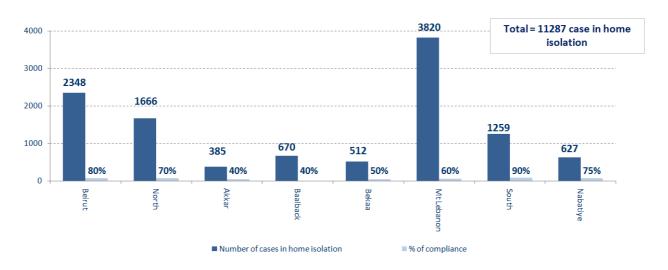

## Number of individuals in home isolation and percentage of commitment to isolation