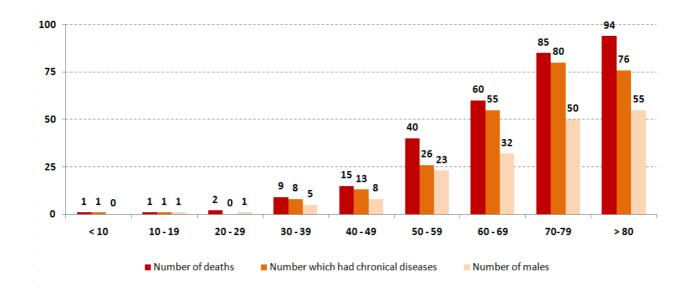

## Distribution of deaths by Age

## Comparison of the rate of doubling of the number of deaths in Lebanon with other countries (death doubling rate)

The distribution of the recorded deaths during the past 24 hours

| Hospital     | Residence | Gender | Age | Chronic |
|--------------|-----------|--------|-----|---------|
| Saint George | Baabda    | Female | 47  | No      |
| Notre Dame   | Keserwan  | Female | 76  | Yes     |
| Tripoli Gov. | Tripoli   | Female | 66  | Yes     |
| Tripoli Gov. | Tripoli   | Male   | 58  | No      |
| Tripoli Gov. | Tripoli   | Female | 58  | Yes     |
| Tripoli Gov. | Tripoli   | Male   | 57  | Yes     |
| Berri Gov.   | Nabatieh  | Female | 67  | Yes     |
| Ain w Zain   | Chouf     | Female | 91  | Yes     |
| Hotel Dieu   | Beirut    | Female | 90  | Yes     |
| Saida Gov.   | Saida     | Male   | 99  | Yes     |