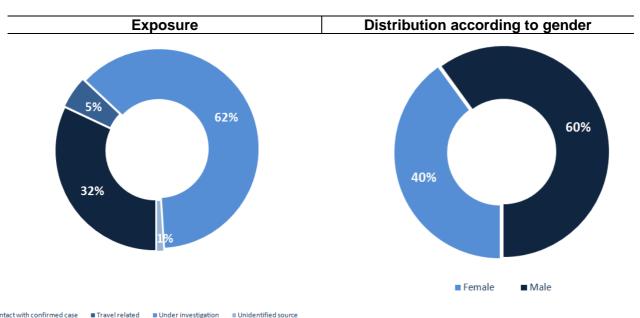

he past 24 hours

| Hospital     | Residence | Gender | Age | Chronic |
|--------------|-----------|--------|-----|---------|
| Saint George | Baabda    | Female | 47  | No      |
| Notre Dame   | Keserwan  | Female | 76  | Yes     |
| Tripoli Gov. | Tripoli   | Female | 66  | Yes     |
| Tripoli Gov. | Tripoli   | Male   | 58  | No      |
| Tripoli Gov. | Tripoli   | Female | 58  | Yes     |
| Tripoli Gov. | Tripoli   | Male   | 57  | Yes     |
| Berri Gov.   | Nabatieh  | Female | 67  | Yes     |
| Ain w Zain   | Chouf     | Female | 91  | Yes     |
| Hotel Dieu   | Beirut    | Female | 90  | Yes     |
| Saida Gov.   | Saida     | Male   | 99  | Yes     |

## Distribution of cases by nationality





## Number of individuals in home isolation and percentage of commitment to isolation





## Distribution by age



#### The number of beds available for those infected with Coronavirus and the occupancy rate



For daily information on all the details of the bed distribution available for Covid-19 patients in the various governorates according to the hospitals

- Computer: <u>https://gisleb.cnrs.edu.lb/portal/apps/opsdashboard/index.html#/34b32db8030d4f229fc5db9ab686cca9</u>
- Mobile: <a href="https://shorturl.at/cnqJ2">https://shorturl.at/cnqJ2</a>

#### Online platform to track sector commitment in general mobilization procedures

Based on the recommendation issued by the National Committee for Follow-up of Preventive Measures and Measures to Confront the Coronavirus to open all sectors, provided that the general mobilization procedure (safe distance, muzzle, and hand ster