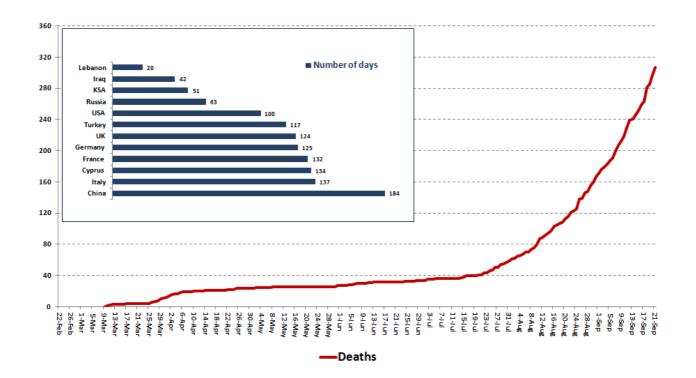

## Comparison of the rate of doubling of the number of deaths in Lebanon with other countries (death doubling rate)

The distribution of the recorded deaths during the past 24 hours

| Hospital     | Residence | Gender | Age | Chronic |
|--------------|-----------|--------|-----|---------|
| Saint George | Baabda    | Female | 47  | No      |
| Notre Dame   | Keserwan  | Female | 76  | Yes     |
| Tripoli Gov. | Tripoli   | Female | 66  | Yes     |
| Tripoli Gov. | Tripoli   | Male   | 58  | No      |
| Tripoli Gov. | Tripoli   | Female | 58  | Yes     |
| Tripoli Gov. | Tripoli   | Male   | 57  | Yes     |
| Berri Gov.   | Nabatieh  | Female | 67  | Yes     |
| Ain w Zain   | Chouf     | Female | 91  | Yes     |
| Hotel Dieu   | Beirut    | Female | 90  | Yes     |
| Saida Gov.   | Saida     | Male   | 99  | Yes     |