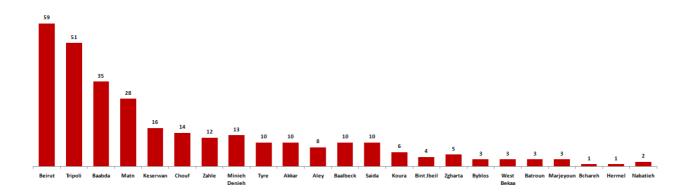

| 1          |
| Others           | 4          |
| Akkar            | Cases      |
| Arka             | 1          |
| Sahle            | 1          |
| Fneidek          | 2          |

| Hermel | Cases |
|--------|-------|
| Hermel | 1     |
| Qasr   | 4     |
| Faara  | 1     |

| Bnt Jbeil   | Cases |
|-------------|-------|
| Tebnin      | 1     |
| Sultaniyyeh | 1     |
| Shakra      | 2     |
| Kfardounin  | 1     |
| Kounin      | 1     |

| Marjayoun  | Cases |
|------------|-------|
| Deir Mimas | 1     |
| Hola       | 1     |
| Tallouseh  | 1     |
| Souwana    | 1     |
| Blida      | 2     |
| Others     | 3     |





## The percentage of positive cases out of the number of daily checks (8 September to 21 September 2020)



## **Distribution of deaths by Governorates**



## Distribution of deaths by Age



## **Distribution of Active Cases by Districts**



## Comparison of the rate of doubling of the number of deaths in Lebanon with other countries (death doubling rate)



The distribution of the recorded deaths during the past 24 hours

| Hospital     | Residence | Gender | Age | Chronic |
|--------------|-----------|--------|-----|---------|
| Saint George | Baabda    | Female | 47  | No      |
| Notre Dame   | Keserwan  | Female | 76  | Yes     |
| Tripoli Gov. | Tripoli   | Female | 66  | Yes     |
| Tripoli Gov. | Tripoli   | Male   | 58  | No      |
| Tripoli Gov. | Tripoli   | Female | 58  | Yes     |
| Tripoli Gov. | Tripoli   | Male   | 57  | Yes     |
| Berri Gov.   | Nabatieh  | Female | 67  | Yes     |
| Ain w Zain   | Chouf     | Female | 9