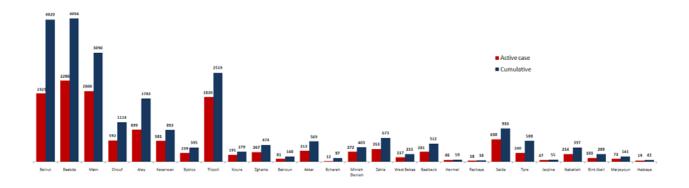

| Arka             | 1          |
| Sahle            | 1          |
| Fneidek          | 2          |

| Hermel | Cases |
|--------|-------|
| Hermel | 1     |
| Qasr   | 4     |
| Faara  | 1     |

| Bnt Jbeil   | Cases |
|-------------|-------|
| Tebnin      | 1     |
| Sultaniyyeh | 1     |
| Shakra      | 2     |
| Kfardounin  | 1     |
| Kounin      | 1     |

| Marjayoun  | Cases |
|------------|-------|
| Deir Mimas | 1     |
| Hola       | 1     |
| Tallouseh  | 1     |
| Souwana    | 1     |
| Blida      | 2     |
| Others     | 3     |





## The percentage of positive cases out of the number of daily checks (8 September to 21 September 2020)



## **Distribution of deaths by Governorates**



## Distribution of deaths by Age



## **Distribution of Active Cases by Districts**



## Comparison of the rate of doubling of the number of deaths in Lebanon with other countries (death doubling rate)



The distribution of the recorded deaths during the past 24 hours

| Hospital     | Residence | Gender | Age | Chronic |
|--------------|-----------|--------|-----|---------|
| Saint George | Baabda    | Female | 47  | No      |
| Notre Dame   | Keserwan  | Female | 76  | Yes     |
| Tripoli Gov. | Tripoli   | Female | 66  | Yes     |
| Tripoli Gov. | Tripoli   | Male   | 58  | No      |
| Tripoli Gov. | Tripoli   | Female | 58  | Yes     |
| Tripoli Gov. | Tripoli   | Male   | 57  | Yes     |
| Berri Gov.   | Nabatieh  | Female | 67  | Yes     |
| Ain w Zain   | Chouf     | Female | 91  | Yes     |
| Hotel Dieu   | Beirut    | Female | 90  | Yes     |
| Saida Gov.   | Sa