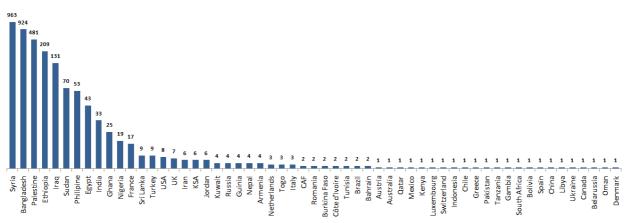

other countries (death doubling rate)



The distribution of the recorded deaths during the past 24 hours

| Hospital     | Residence | Gender | Age | Chronic |
|--------------|-----------|--------|-----|---------|
| Saint George | Baabda    | Female | 47  | No      |
| Notre Dame   | Keserwan  | Female | 76  | Yes     |
| Tripoli Gov. | Tripoli   | Female | 66  | Yes     |
| Tripoli Gov. | Tripoli   | Male   | 58  | No      |
| Tripoli Gov. | Tripoli   | Female | 58  | Yes     |
| Tripoli Gov. | Tripoli   | Male   | 57  | Yes     |
| Berri Gov.   | Nabatieh  | Female | 67  | Yes     |
| Ain w Zain   | Chouf     | Female | 91  | Yes     |
| Hotel Dieu   | Beirut    | Female | 90  | Yes     |
| Saida Gov.   | Saida     | Male   | 99  | Yes     |

## Distribution of cases by nationality





## Number of individuals in home isolation and percentage of commitment to isolation





## Distribution by age



#### The number of beds available for those infected with Coronavirus and the occupancy rate



For daily information on all the details of the bed distribution available for Covid-19 patients in the various governorates according to the hospitals

- Computer: <u>https://gisleb.cnrs.edu.lb/portal/apps/opsdashboard/index.html#/34b32db8030d4f229fc5db9ab686cca9</u>
- Mobile: <a href="https://shorturl.at/cnqJ2">https://shorturl.at/cnqJ2</a>

#### Online platform to track sector commitment in general mobilization procedures

Based on the recommendation issued by the National Committee for Follow-up of Preventive Measures and Measures to Confront the Coronavirus to open all secto