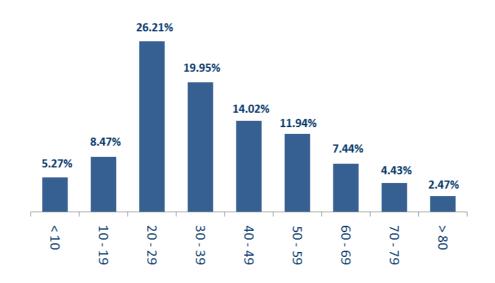

al     | Residence | Gender | Age | Chronic |
|--------------|-----------|--------|-----|---------|
| Saint George | Baabda    | Female | 47  | No      |
| Notre Dame   | Keserwan  | Female | 76  | Yes     |
| Tripoli Gov. | Tripoli   | Female | 66  | Yes     |
| Tripoli Gov. | Tripoli   | Male   | 58  | No      |
| Tripoli Gov. | Tripoli   | Female | 58  | Yes     |
| Tripoli Gov. | Tripoli   | Male   | 57  | Yes     |
| Berri Gov.   | Nabatieh  | Female | 67  | Yes     |
| Ain w Zain   | Chouf     | Female | 91  | Yes     |
| Hotel Dieu   | Beirut    | Female | 90  | Yes     |
| Saida Gov.   | Saida     | Male   | 99  | Yes     |

## Distribution of cases by nationality





## Number of individuals in home isolation and percentage of commitment to isolation





## Distribution by age



#### The number of beds available for those infected with Coronavirus and the occupancy rate



For daily information on all the details of the bed distribution available for Covid-19 patients in the various governorates according to the hospitals

- Computer: <u>https://gisleb.cnrs.edu.lb/portal/apps/opsdashboard/index.html#/34b32db8030d4f229fc5db9ab686cca9</u>
- Mobile: <a href="https://shorturl.at/cnqJ2">https://shorturl.at/cnqJ2</a>

#### Online platform to track sector commitment in general mobilization procedures

Based on the recommendation issued by the National Committee for Follow-up of Preventive Measures and Measures to Confront the Coronavirus to open all sectors, provided that the general mobilization procedure (safe distance, muzzle, and hand sterilization) be applied, a s