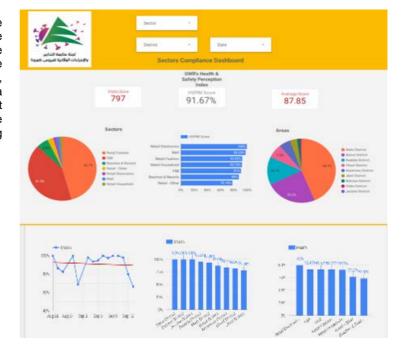

#### Online platform to track sector commitment in general mobilization procedures

Based on the recommendation issued by the National Committee for Follow-up of Preventive Measures and Measures to Confront the Coronavirus to open all sectors, provided that the general mobilization procedure (safe distance, muzzle, and hand sterilization) be applied, a special electronic platform was created that allows monitoring and measuring the percentage of commitment by various sectors on an ongoing basis.

The detailed results can be viewed directly at the following link:

http://bit.ly/covidsectordata

| Beirut | South | North | Akkar | Beqaa | Nabateih | Baalbek Hermel | Mount Leb |
|--------|-------|-------|-------|-------|----------|----------------|-----------|
| 47%    | 50%   | 75%   | 45%   | 60%   | 60%      | N/A            | 35%       |