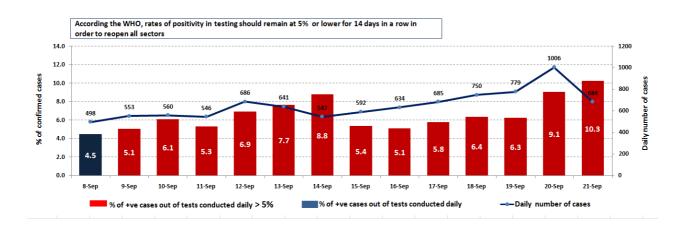

## The percentage of positive cases out of the number of daily checks (8 September to 21 September 2020)