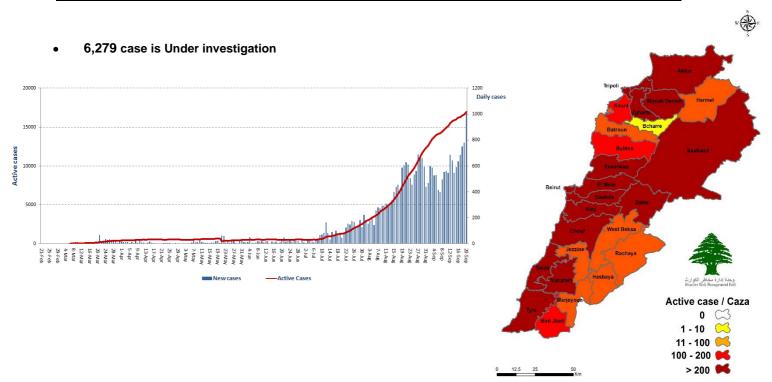

| -            | Since 21                   | 1          |
| Total Deaths                  | 307                                   | 966,514<br>3,08 %<br>22,930,389                                              |              | 2,293                      | 4,369      |
| Percentage of Deaths          | 1,02%                                 |                                                                              |              | Expats PCR                 | Locals PCR |
| Total Recoveries              | 12,445                                |                                                                              |              | Tests                      | Tests      |

Source : Data Issued by Ministry of Public Health

#### **Number of Cases by Location**



<sup>\*</sup>The Above data was last updated at 10:00 PM

| Beirut                     | Cases |
|----------------------------|-------|
| Ras Beirut                 | 4     |
| Manara                     | 7     |
| Hamra                      | 4     |
| Raouche                    | 5     |
| Mseitbeh                   | 3     |
|                            |       |
| Mazraa                     | 6     |
| Qoreitem                   | 9     |
| Tariq Jdeedeh Ras El Nabeh | 1     |
|                            | 11    |
| Achrafieh                  |       |
| Mar Elias                  | 1     |
| Tallet El Khayyat          | 4     |
| Basta Tahta                | 1     |
| Ein El Teneh               | 1     |
| Zarif                      | 2     |
| Basta El Fawka             | 2     |