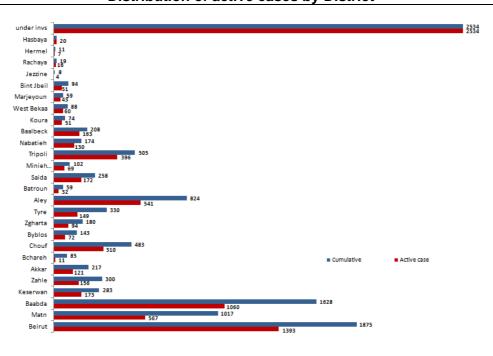

Hlaliyeh       | 1     |
| Maamariyeh     | 1     |
| Other          |       |
| Sarafand       | 1     |
| Sour           | Cases |
|                |       |
| Aabbassiyeh    | 1     |
| DeirQanoun Ain | 1     |
| Jouaiya        | 1     |
| Other          | 1     |
| Sour Bass      | 1     |
| Tayr Debba     | 1     |
| Nabatieh       | Cases |
| Ain Qana       | 1     |
| Jibchit        | 1     |
| Other          | 1     |
| Bint Jbeil     | Cases |
| Beit Lif       | 1     |
| Khirbet Selm   | 1     |
| Baalbek        | Cases |
| Baalbek        | 8     |
| Brital         | 1     |
| Chmistar       | 1     |
| Qsarnaba       | 3     |
| Godinaba       |       |

#### Cases per day



#### **Distribution of recoveries by Districts**



#### **Distribution of active cases by District**







#### Distribution of deaths by Governorates



#### Chronology of decisions according to number of cases



#### Distribution of cases by nationality



#### Number of individuals in home isolation and percentage of commitment to isolation





#### Distribution by age

#### Distribution according to gender





#### Decisions and actions taken - 21/8/2020

#### **Ministry of Public Health**

The Ministry of Public Health issued the following instructions regarding the application of general mobilization procedures in accordance with the recommendations of the Medical Scientific Committee and in accordance with the epidemiological reality, including the following:

- Requesting all doctors observing the Ministry and medical personnel to refrain from entering cold cases into hospitals