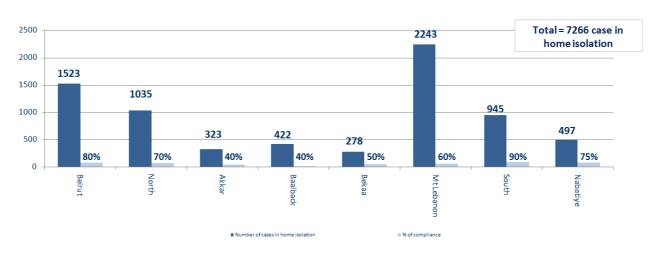

#### Number of individuals in home isolation and percentage of commitment to isolation