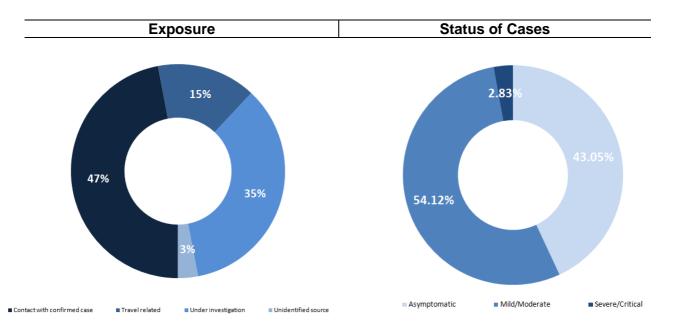

| 1     |
| Sour Bass      | 1     |
| Tayr Debba     | 1     |
| Nabatieh       | Cases |
| Ain Qana       | 1     |
| Jibchit        | 1     |
| Other          | 1     |
| Bint Jbeil     | Cases |
| Beit Lif       | 1     |
| Khirbet Selm   | 1     |
| Baalbek        | Cases |
| Baalbek        | 8     |
| Brital         | 1     |
| Chmistar       | 1     |
| Qsarnaba       | 3     |
| Godinaba       |       |

#### Cases per day



#### **Distribution of recoveries by Districts**



#### **Distribution of active cases by District**







#### Distribution of deaths by Governorates



#### Chronology of decisions according to number of cases



#### Distribution of cases by nationality



#### Number of individuals in home isolation and percentage of commitment to isolation





#### Distribution by age

#### Distribution according to gender





#### Decisions and actions taken - 21/8/2020

#### **Ministry of Public Health**

The Ministry of Public Health issued the following instructions regarding the application of general mobilization procedures in accordance with the recommendations of the Medical Scientific Committee and in accordance with the epidemiological reality, including the following:

- Requesting all doctors observing the Ministry and medical personnel to refrain from entering cold cases into hospitals for a period of 15 days and limit them to emergency cases, and to work to empty hospital beds of similar cases of recovery that do not require staying in, in order to preserve the health of patients and medical staff from the spread of infection.
-