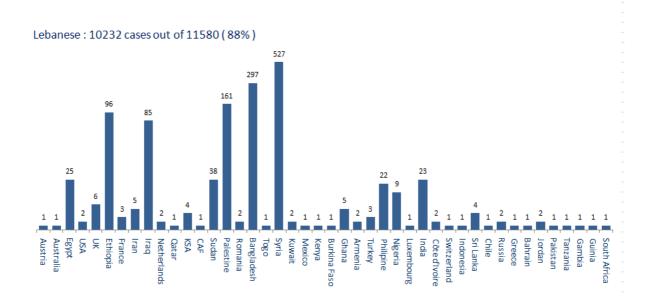

|
| Aabbassiyeh    | 1     |
| DeirQanoun Ain | 1     |
| Jouaiya        | 1     |
| Other          | 1     |
| Sour Bass      | 1     |
| Tayr Debba     | 1     |
| Nabatieh       | Cases |
| Ain Qana       | 1     |
| Jibchit        | 1     |
| Other          | 1     |
| Bint Jbeil     | Cases |
| Beit Lif       | 1     |
| Khirbet Selm   | 1     |
| Baalbek        | Cases |
| Baalbek        | 8     |
| Brital         | 1     |
| Chmistar       | 1     |
| Qsarnaba       | 3     |
| Godinaba       |       |

#### Cases per day



#### **Distribution of recoveries by Districts**



#### **Distribution of active cases by District**







#### Distribution of deaths by Governorates



#### Chronology of decisions according to number of cases



#### Distribution of cases by nationality



#### Number of individuals in home isolation and percentage of commitment to isolation





#### Distribution by age

#### Distribution according to gender





#### Decisions and actions taken - 21/8/2020

#### **Ministry of Public Health**

The Ministry of Public Health issued the following instructions regarding the application of general mobilization procedures in accordance with the recommendations of the Medical Scientific Committee and in accordance with the epidemiological reality, including the following:

- Requesting all doctors observing the Ministry and medical personnel to refrain from entering cold cases into hospitals for a period of 15 days and limit them to emergency cases, and to work to empty hospital beds of similar cases of recovery that do not require staying in, i