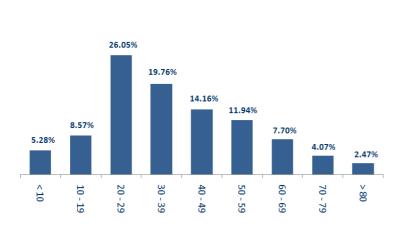

|
| Nabatieh       | Cases |
| Ain Qana       | 1     |
| Jibchit        | 1     |
| Other          | 1     |
| Bint Jbeil     | Cases |
| Beit Lif       | 1     |
| Khirbet Selm   | 1     |
| Baalbek        | Cases |
| Baalbek        | 8     |
| Brital         | 1     |
| Chmistar       | 1     |
| Qsarnaba       | 3     |
| Godinaba       |       |

#### Cases per day



#### **Distribution of recoveries by Districts**



#### **Distribution of active cases by District**







#### Distribution of deaths by Governorates



#### Chronology of decisions according to number of cases



#### Distribution of cases by nationality



#### Number of individuals in home isolation and percentage of commitment to isolation





#### Distribution by age

#### Distribution according to gender





#### Decisions and actions taken - 21/8/2020

#### **Ministry of Public Health**

The Ministry of Public Health issued the following instructions regarding the application of general mobilization procedures in accordance with the recommendations of the Medical Scientific Committee and in accordance with the epidemiological reality, including the following:

- Requesting all doctors observing the Ministry and medical personnel to refrain from entering cold cases into hospitals for a period of 15 days and limit them to emergency cases, and to work to empty hospital beds of similar cases of recovery that do not require staying in, in order to preserve the health of patients and medical staff from the spread of infection.
- Requesting all doctors observing the Ministry and medical personne