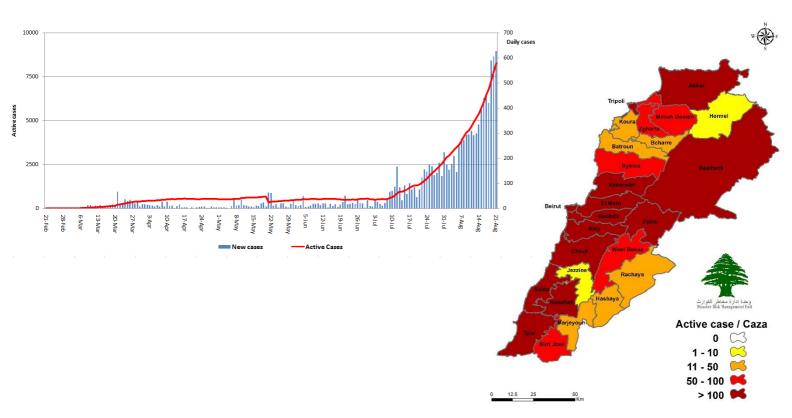

-------------------|-----------------------------------|--|--|--|--|
| 8891 In home Isolation                 | <b>269</b> Currently hospitalized |  |  |  |  |
| <b>5</b> Mild Cases in the Past 24 hrs | 196<br>Cumulative Mild Cases      |  |  |  |  |
| 1<br>In ICU in the past 24<br>hrs      | <b>73</b> Cumulative In ICU       |  |  |  |  |

|                        | Lebanon | Internationally |
|------------------------|---------|-----------------|
| Total registered cases | 11580   | 22,950,979      |
| Total deaths           | 116     | 799,287         |
| Percentage of deaths   | 1%      | 3.48%           |
| Number of recoveries   | 3204    | 15,614,544      |

\*The Above data was last updated at 10:00 PM

#### **Number of Cases by Location**

#### • 2534 case is Under investigation



## The daily distribution of positive cases according to districts and towns

| D : 4                                                                                                                                                                                       | Casas                                                                        |
|---------------------------------------------------------------------------------------------------------------------------------------------------------------------------------------------|------------------------------------------------------------------------------|
| Beirut