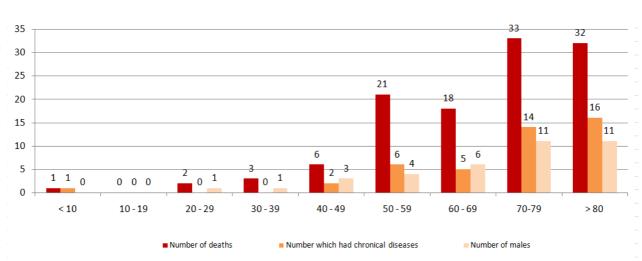

#### Distribution of deaths by Governorates

#### Distribution by age

#### Distribution according to gender