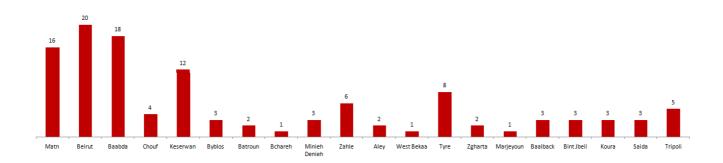

|
| Other          |       |
| Sarafand       | 1     |
| Sour           | Cases |
|                |       |
| Aabbassiyeh    | 1     |
| DeirQanoun Ain | 1     |
| Jouaiya        | 1     |
| Other          | 1     |
| Sour Bass      | 1     |
| Tayr Debba     | 1     |
| Nabatieh       | Cases |
| Ain Qana       | 1     |
| Jibchit        | 1     |
| Other          | 1     |
| Bint Jbeil     | Cases |
| Beit Lif       | 1     |
| Khirbet Selm   | 1     |
| Baalbek        | Cases |
| Baalbek        | 8     |
| Brital         | 1     |
| Chmistar       | 1     |
| Qsarnaba       | 3     |
| Godinaba       |       |

#### Cases per day



#### **Distribution of recoveries by Districts**



#### **Distribution of active cases by District**







#### Distribution of deaths by Governorates



#### Chronology of decisions according to number of cases



#### Distribution of cases by nationality



#### Number of individuals in home isolation and percentage of commitment to isolation





#### Distribution by age

#### Distribution according to gender





#### Decisions and actions taken - 21/8/2020

#### **Ministry of Public Health**

The Ministry of Public Health issued the following instructions regarding the application of general mobilization procedures in accordance with the recommendations of the Medical Scientific Committee and in accordance with the epidemiological reality, including the following:

- Requesting all doctors observing the Ministry and medical personnel to refrain from entering cold cases into hospitals for a period of 15 days and limit them to emergenc