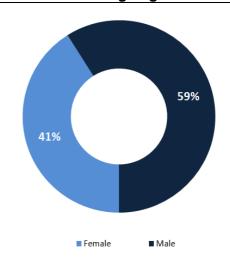

|
| Nabatieh       | Cases |
| Ain Qana       | 1     |
| Jibchit        | 1     |
| Other          | 1     |
| Bint Jbeil     | Cases |
| Beit Lif       | 1     |
| Khirbet Selm   | 1     |
| Baalbek        | Cases |
| Baalbek        | 8     |
| Brital         | 1     |
| Chmistar       | 1     |
| Qsarnaba       | 3     |
| Godinaba       |       |

#### Cases per day



#### **Distribution of recoveries by Districts**



#### **Distribution of active cases by District**







#### Distribution of deaths by Governorates



#### Chronology of decisions according to number of cases



#### Distribution of cases by nationality



#### Number of individuals in home isolation and percentage of commitment to isolation





#### Distribution by age

#### Distribution according to gender





#### Decisions and actions taken - 21/8/2020

#### **Ministry of Public Health**

The Ministry of Public Health issued the following instructions regarding the application of general mobilization procedures in accordance with the recommendations of the Medical Scientific Committee and in accordance with the epidemiological reality, including the following:

- Requesting all doctors observing the Ministry and medical personnel to refrain from entering cold cases into hospitals for a period of 15 days and limit them to emergency cases, and to work to empty hospital beds of similar cases of recovery that do not require staying in, in order to preserve the health of patients and medical staff from the spread of infection.
- Requesting all doctors observing the Ministry and medical personnel