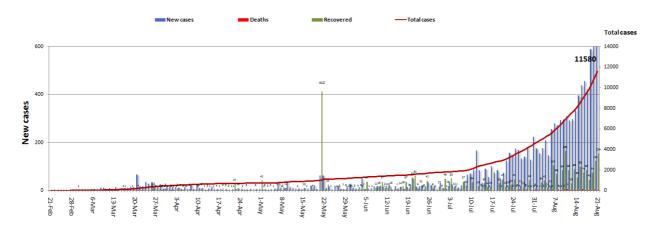

#### 10952

Total registered cases since Feb.21

1258 9694 Leb Expats Locals

628

New Cases

9 619 Leb Expats Locals

|                        | Lebanon | Internationally |
|------------------------|---------|-----------------|
| Total registered cases | 11580   | 22,950,979      |
| Total deaths           | 116     | 799,287         |
| Percentage of deaths   | 1%      | 3.48%           |
| Number of recoveries   | 3204    | 15,614,544      |