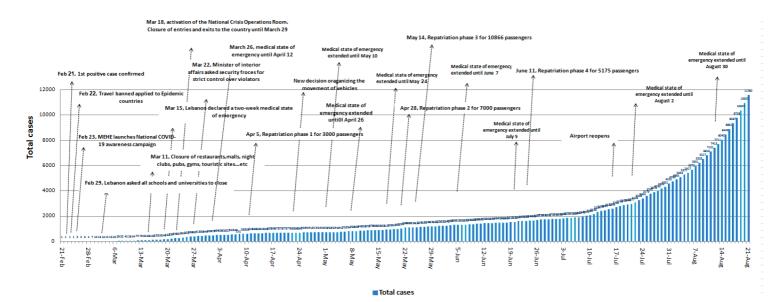

r           | Cases |
|                |       |
| Aabbassiyeh    | 1     |
| DeirQanoun Ain | 1     |
| Jouaiya        | 1     |
| Other          | 1     |
| Sour Bass      | 1     |
| Tayr Debba     | 1     |
| Nabatieh       | Cases |
| Ain Qana       | 1     |
| Jibchit        | 1     |
| Other          | 1     |
| Bint Jbeil     | Cases |
| Beit Lif       | 1     |
| Khirbet Selm   | 1     |
| Baalbek        | Cases |
| Baalbek        | 8     |
| Brital         | 1     |
| Chmistar       | 1     |
| Qsarnaba       | 3     |
| Godinaba       |       |

#### Cases per day



#### **Distribution of recoveries by Districts**



#### **Distribution of active cases by District**







#### Distribution of deaths by Governorates



#### Chronology of decisions according to number of cases



#### Distribution of cases by nationality



#### Number of individuals in home isolation and percentage of commitment to isolation





#### Distribution by age

#### Distribution according to gender





#### Decisions and actions taken - 21/8/2020

#### **Ministry of Public Health**

The Ministry of Public Health issued the following instructions regarding the application of general mobilization procedures in accordance with the recommendations of the Medical Scientific Committee and in accordance with the epidemiological reality, including the following:

- Requesting all doctors observing the Ministry and medical personnel to refrain from entering cold cases into hospitals for a period of 15 days and limit them to emergency cases, and to work to empty hospital beds of similar cases