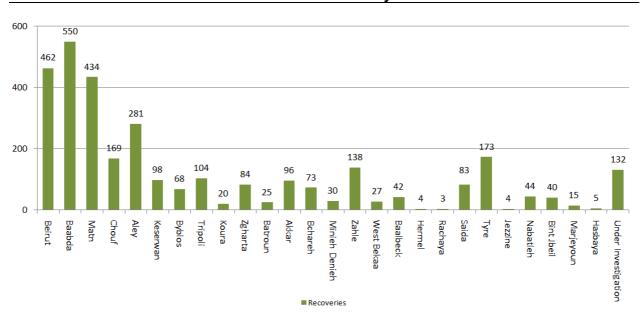

Ghaziyeh       | 1     |
| Haret Saida    | 1     |
| Hlaliyeh       | 1     |
| Maamariyeh     | 1     |
| Other          |       |
| Sarafand       | 1     |
| Sour           | Cases |
|                |       |
| Aabbassiyeh    | 1     |
| DeirQanoun Ain | 1     |
| Jouaiya        | 1     |
| Other          | 1     |
| Sour Bass      | 1     |
| Tayr Debba     | 1     |
| Nabatieh       | Cases |
| Ain Qana       | 1     |
| Jibchit        | 1     |
| Other          | 1     |
| Bint Jbeil     | Cases |
| Beit Lif       | 1     |
| Khirbet Selm   | 1     |
| Baalbek        | Cases |
| Baalbek        | 8     |
| Brital         | 1     |
| Chmistar       | 1     |
| Qsarnaba       | 3     |
| Godinaba       |       |

#### Cases per day



#### **Distribution of recoveries by Districts**



#### **Distribution of active cases by District**







#### Distribution of deaths by Governorates



#### Chronology of decisions according to number of cases



#### Distribution of cases by nationality



#### Number of individuals in home isolation and percentage of commitment to isolation





#### Distribution by age

#### Distribution according to gender





#### Decisions and actions taken - 21/8/2020

#### **Ministry of Public Health**

The Ministry of Public Health issued the following instructions regarding the application of general mobilization procedures in accordance with the recommendations of the Medical Scientific Committee and in accordance with the epidemiological reality, including the following:

- Requesting all doctors observing the Ministry and medical personn