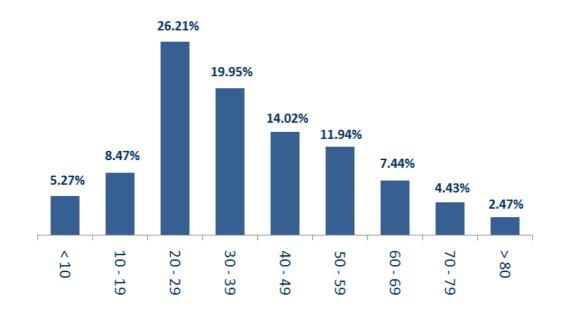

| Yes     |  |
| Tripoli Gov.  | Tripoli           | Male   | 49     | Yes     |  |
| Tripoli Gov.  | Minieh Denieh     | Male   | 79     | Yes     |  |
| Tripoli Gov.  | Zgharta Female 72 |        | Yes    |         |  |
| Baalback Gov. | Baalback Male 68  |        | Yes    |         |  |
| Tripoli Gov.  | Tripoli Male 54   |        | Yes    |         |  |
| Harire Gov.   | Saida             | Male   | 83     | Yes     |  |
| Home          | Minieh Denieh     | Male   | 90     |         |  |
| Harire Gov.   | Baabda            | Male   | 68 Yes |         |  |
| Saint George  | Baalback          | Male   | 58     | Yes     |  |

#### Distribution of cases by nationality





## Number of individuals in home isolation and percentage of commitment to isolation





### Distribution by age



#### The number of beds available for those infected with Coronavirus and the occupancy rate



For daily information on all the details of the bed distribution available for Covid-19 patients in the various governorates according to the hospitals

- Computer: <u>https://gisleb.cnrs.edu.lb/portal/apps/opsdashboard/index.html#/34b32db8030d4f229fc5db9ab686cca9</u>
- Mobile: <a href="https://shorturl.at/cnqJ2">https://shorturl.at/cnqJ2</a>

#### Online platform to track sector commitment in general mobilization procedures

Based on the recommendation issued by the National Committee for Follow-up of Preventive Measures and Measures to Confront the Coronavirus to open all sectors, provided that the general mobilization procedure (safe distance, muzzle, and hand sterilization) be applied, a s