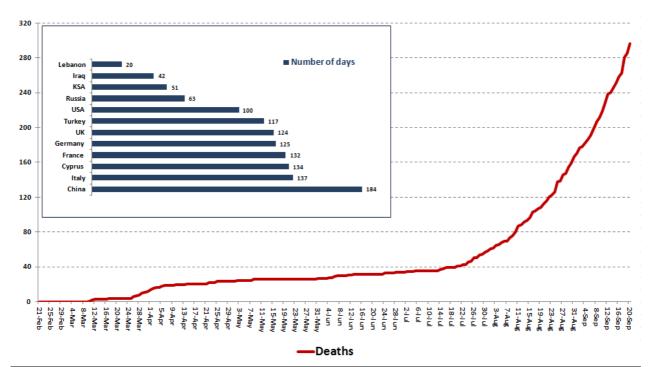

## Comparison of the rate of doubling of the number of deaths in Lebanon with other countries (death doubling rate)

The distribution of the recorded deaths during the past 24 hours

| Hospital      | Residence         | Gender | Age    | Chronic |  |
|---------------|-------------------|--------|--------|---------|--|
| El Nini       | Tripoli           | Male   | 78     | Yes     |  |
| El Nini       | Tripoli           | Male   | 65     | Yes     |  |
| Tripoli Gov.  | Tripoli           | Male   | 49     | Yes     |  |
| Tripoli Gov.  | Minieh Denieh     | Male   | 79     | Yes     |  |
| Tripoli Gov.  | Zgharta Female 72 |        | Yes    |         |  |
| Baalback Gov. | Baalback Male 68  |        | Yes    |         |  |
| Tripoli Gov.  | Tripoli Male 54   |        | Yes    |         |  |
| Harire Gov.   | Saida             | Male   | 83     | Yes     |  |
| Home          | Minieh Denieh     | Male   | 90     |         |  |
| Harire Gov.   | Baabda            | Male   | 68 Yes |         |  |
| Saint George  | Baalback          | Male   | 58     | Yes     |  |