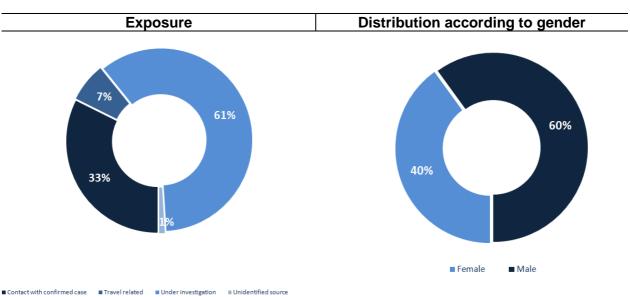

# The percentage of positive cases out of the number of daily checks (6 September to 19 September 2020)