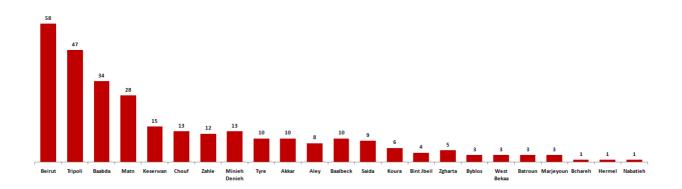

| 1      |
| Tripoli        | Cases  |
| Qebbeh         | 17     |
| Mina           | 77     |
| Zahrieh        | 3      |
| Tabbaneh       | 3      |
| Qalamoun       | 4      |
|                | 10     |
| Beddawy        |        |
| Others         | 72     |
|                | 1      |

| Bnt Jbeil | Cases |
|-----------|-------|
| Rmeich    | 1     |
| Aynata    | 1     |
| Ein Ebel  | 2     |

| Beqaa El Gharby | Cases |
|-----------------|-------|
| Ammiq           | 1     |
| Marjeyoun       | Cases |
| Khiyam          | 1     |

| Batroun | Cases |
|---------|-------|
| Shekka  | 1     |
| Besbina | 2     |
| Others  | 1     |





# The percentage of positive cases out of the number of daily checks (6 September to 19 September 2020)



## Distribution of deaths by Governorates



### Distribution of deaths by Age



## **Distribution of Active Cases by Districts**



## Comparison of the rate of doubling of the number of deaths in Lebanon with other countries (death doubling rate)



The distribution of the recorded deaths during the past 24 hours

| Hospital      | Residence         | Gender | Age    | Chronic |  |
|---------------|-------------------|--------|--------|---------|--|
| El Nini       | Tripoli           | Male   | 78     | Yes     |  |
| El Nini       | Tripoli           | Male   | 65     | Yes     |  |
| Tripoli Gov.  | Tripoli           | Male   | 49     | Yes     |  |
| Tripoli Gov.  | Minieh Denieh     | Male   | 79     | Yes     |  |
| Tripoli Gov.  | Zgharta Female 72 |        | Yes    |         |  |
| Baalback Gov. | Baalback Male 68  |