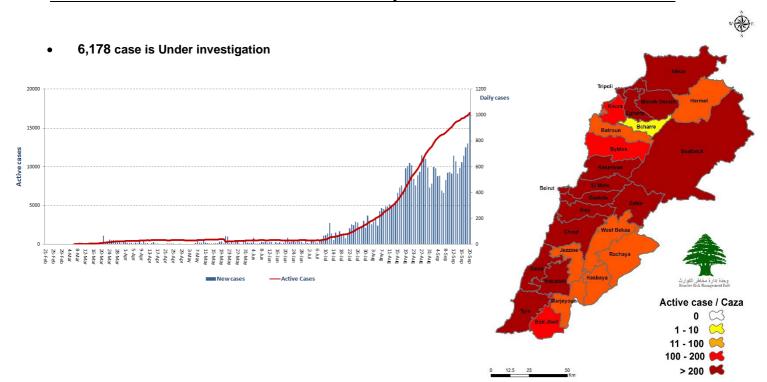

# Lebanon National Operations Room Daily Report on COVID-19

Sunday, September 20, 2020 Report #186 Time Published: 11:00 PM



Source: Ministry of Public Health

\*The Above data was last updated at 10:00 PM

#### **Number of Cases by Location**



| Beirut             | Cases       |
|--------------------|-------------|
| Ras Beirut         | 1           |
| Manara             | 7           |
| Hamra              | 6           |
| Raouche            | 7           |
| Mseitbeh           | 1           |
| Mazraa             | 8           |
| Borj Abi Haydar    | 1           |
| Tariq Jdeedeh      | 10          |
| Ras El Nabeh       | 10          |
| Achrafieh          | 12          |
| Mar Elias          | 3           |
| Tallet El Khayyat  | 3           |
| Basta Tahta        | 1           |
|                    | 12          |
| Others             |             |
| Baabda<br>Chiah    | Cases<br>13 |
| Jnah               | 4           |
| Ouzai              | 5           |
| Bir Hassan         | 1           |
| Jamhour