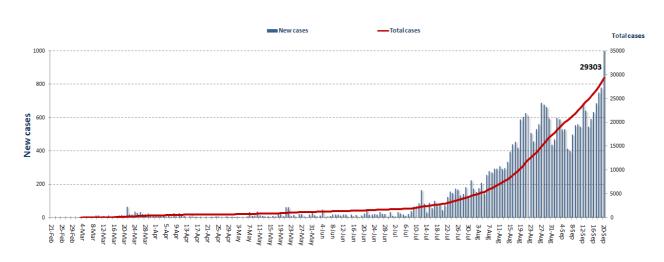

# Lebanon National Operations Room Daily Report on COVID-19

Sunday, September 20, 2020 Report #186 Time Published: 11:00 PM

Source: Ministry of Public Health

\*The Above data was last updated at 10:00 PM