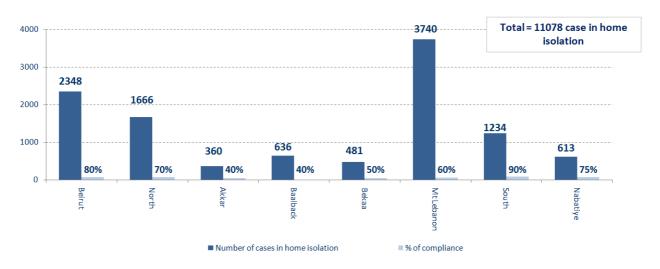

## Number of individuals in home isolation and percentage of commitment to isolation