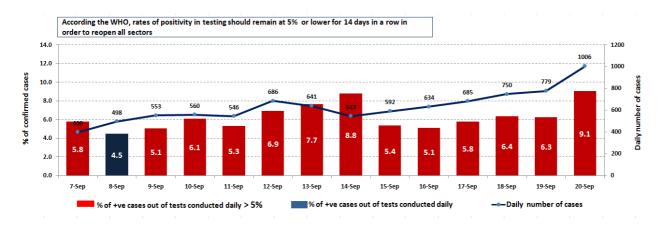

# The percentage of positive cases out of the number of daily checks (6 September to 19 September 2020)