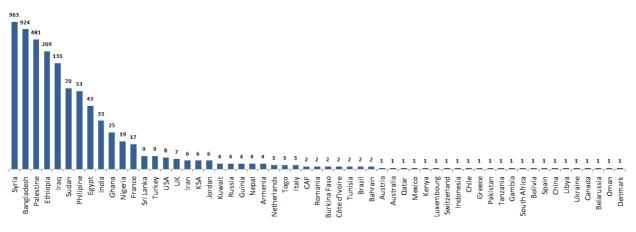

Nini       | Tripoli           | Male   | 78     | Yes     |  |
| El Nini       | Tripoli           | Male   | 65     | Yes     |  |
| Tripoli Gov.  | Tripoli           | Male   | 49     | Yes     |  |
| Tripoli Gov.  | Minieh Denieh     | Male   | 79     | Yes     |  |
| Tripoli Gov.  | Zgharta Female 72 |        | Yes    |         |  |
| Baalback Gov. | Baalback Male 68  |        | Yes    |         |  |
| Tripoli Gov.  | Tripoli Male 54   |        | Yes    |         |  |
| Harire Gov.   | Saida             | Male   | 83     | Yes     |  |
| Home          | Minieh Denieh     | Male   | 90     |         |  |
| Harire Gov.   | Baabda            | Male   | 68 Yes |         |  |
| Saint George  | Baalback          | Male   | 58     | Yes     |  |

#### Distribution of cases by nationality





## Number of individuals in home isolation and percentage of commitment to isolation





### Distribution by age



#### The number of beds available for those infected with Coronavirus and the occupancy rate



For daily information on all the details of the bed distribution available for Covid-19 patients in the various governorates according to the hospitals

- Computer: <u>https://gisleb.cnrs.edu.lb/portal/apps/opsdashboard/index.html#/34b32db8030d4f229fc5db9ab686cca9</u>
- Mobile: <a href="https://shorturl.at/cnqJ2">https://shorturl.at/cnqJ2</a>

#### Online platform to track sector commitment in general mobilization procedures

Based on the recommendation issued by the National Committee for Follow-up of Preventive Measures and Measures to Confront the Coronavirus to open all sect