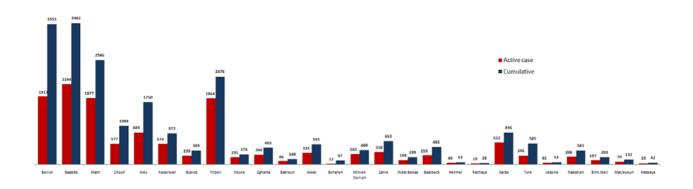

|
| Zahrieh        | 3      |
| Tabbaneh       | 3      |
| Qalamoun       | 4      |
|                | 10     |
| Beddawy        |        |
| Others         | 72     |
|                | 1      |

| Bnt Jbeil | Cases |
|-----------|-------|
| Rmeich    | 1     |
| Aynata    | 1     |
| Ein Ebel  | 2     |

| Beqaa El Gharby | Cases |
|-----------------|-------|
| Ammiq           | 1     |
| Marjeyoun       | Cases |
| Khiyam          | 1     |

| Batroun | Cases |
|---------|-------|
| Shekka  | 1     |
| Besbina | 2     |
| Others  | 1     |





# The percentage of positive cases out of the number of daily checks (6 September to 19 September 2020)



## Distribution of deaths by Governorates



### Distribution of deaths by Age



## **Distribution of Active Cases by Districts**



## Comparison of the rate of doubling of the number of deaths in Lebanon with other countries (death doubling rate)



The distribution of the recorded deaths during the past 24 hours

| Hospital      | Residence         | Gender | Age    | Chronic |  |
|---------------|-------------------|--------|--------|---------|--|
| El Nini       | Tripoli           | Male   | 78     | Yes     |  |
| El Nini       | Tripoli           | Male   | 65     | Yes     |  |
| Tripoli Gov.  | Tripoli           | Male   | 49     | Yes     |  |
| Tripoli Gov.  | Minieh Denieh     | Male   | 79     | Yes     |  |
| Tripoli Gov.  | Zgharta Female 72 |        | Yes    |         |  |
| Baalback Gov. | Baalback Male 68  |        | Yes    |         |  |
| Tripoli Gov.  | Tripoli Male 54   |        | Yes    |