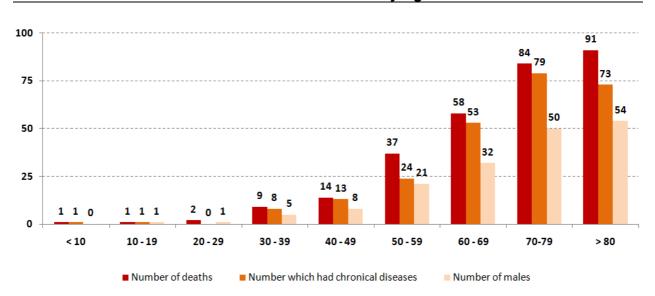

|
| Qebbeh         | 17     |
| Mina           | 77     |
| Zahrieh        | 3      |
| Tabbaneh       | 3      |
| Qalamoun       | 4      |
|                | 10     |
| Beddawy        |        |
| Others         | 72     |
|                | 1      |

| Bnt Jbeil | Cases |
|-----------|-------|
| Rmeich    | 1     |
| Aynata    | 1     |
| Ein Ebel  | 2     |

| Beqaa El Gharby | Cases |
|-----------------|-------|
| Ammiq           | 1     |
| Marjeyoun       | Cases |
| Khiyam          | 1     |

| Batroun | Cases |
|---------|-------|
| Shekka  | 1     |
| Besbina | 2     |
| Others  | 1     |





# The percentage of positive cases out of the number of daily checks (6 September to 19 September 2020)



## Distribution of deaths by Governorates



### Distribution of deaths by Age



## **Distribution of Active Cases by Districts**



## Comparison of the rate of doubling of the number of deaths in Lebanon with other countries (death doubling rate)



The distribution of the recorded deaths during the past 24 hours

| Hospital      | Residence         | Gender | Age    | Chronic |  |
|---------------|-------------------|--------|--------|---------|--|
| El Nini       | Tripoli           | Male   | 78     | Yes     |  |
| El Nini       | Tripoli           | Male   | 65     | Yes     |  |
| Tripoli Gov.  | Tripoli           | Male   | 49     | Yes     |  |
| Tripoli Gov.  | Minieh Denieh     | Male   | 79     | Yes     |  |
| Tripoli Gov.  | Zgharta Female 72 |        | Yes    |         |  |
| Baalback Gov. | Baalback Male 68  |        | Yes    |         |  |
| Tripoli