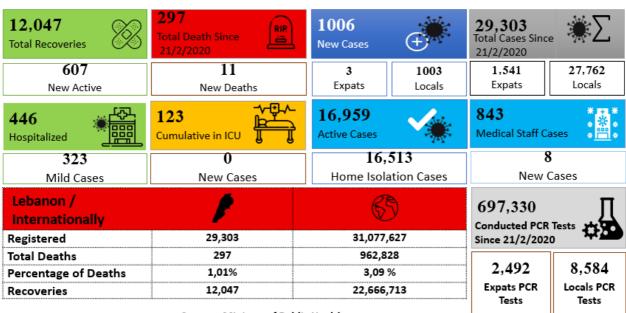

# Lebanon National Operations Room Daily Report on COVID-19

Sunday, September 20, 2020 Report #186 Time Published: 11:00 PM

Source: Ministry of Public Health

\*The Above data was last updated at 10:00 PM