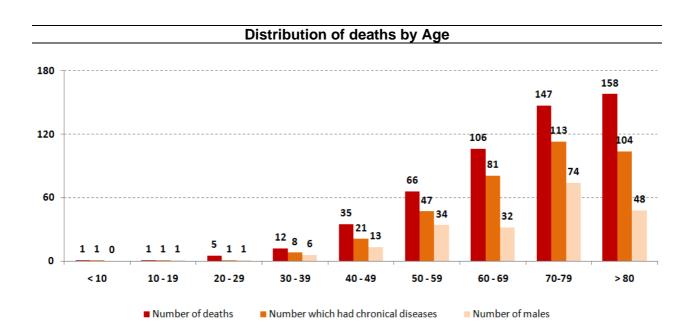

centers' distribution and the percentage of their occupancy, enter the following link: <a href="http://bit.ly/DRM-IsolationCentersProfiles">http://bit.ly/DRM-IsolationCentersProfiles</a>

Note: These centers have been equipped in cooperation between the National Committee for Follow-up of Preventive Measures and Measures to Confront the Coronavirus and Governors and Municipalities, the United Nations Development Program, the World Health Organization, UNICEF, the Ministry of Public Health, the Syndicate of Nurses in Lebanon and the Syndicate of Specialists in Social Work.

#### Cases per day



## The percentage of positive cases out of the number of daily checks (7-20 October 2020)



#### **Distribution of Active Cases by Districts**





## **Distribution of deaths by Governorates**





## The distribution of the recorded deaths during the past 24 hours

| Hospital              | Residence | Gender | Age | Chronic |
|-----------------------|-----------|--------|-----|---------|
| Tripoli Gov Hospital  | Tripoli   | Male   | 75  | Yes     |
| Rassoul Aazm Hospital | Beirut    | Female | 85  | Yes     |
| Saint George -Hadath  | Matn      | Female | 81  | -       |
| Rizk Hospital         | -         | Female | 89  | Yes     |
| AUBMC                 | Beirut    | Male   | 78  | -       |

## Distribution of cases by nationality

Lebanese: 59417 cases out of 64336 (88%)



## Number of individuals in home isolation and percentage of commitment to isolation





■ Contact with confirmed case ■ Travel related ■ Under investigation ■ Unidentified source

#### Distribution by