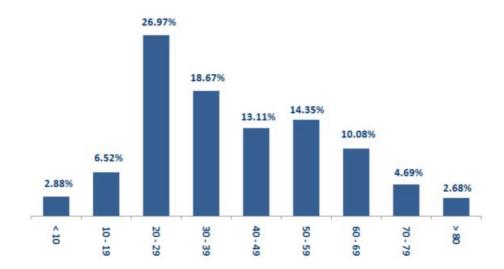

he distribution of the recorded deaths during the past 24 hours

| Hospital              | Residence | Gender | Age | Chronic |
|-----------------------|-----------|--------|-----|---------|
| Tripoli Gov Hospital  | Tripoli   | Male   | 75  | Yes     |
| Rassoul Aazm Hospital | Beirut    | Female | 85  | Yes     |
| Saint George -Hadath  | Matn      | Female | 81  | -       |
| Rizk Hospital         | -         | Female | 89  | Yes     |
| AUBMC                 | Beirut    | Male   | 78  | -       |

## Distribution of cases by nationality

Lebanese: 59417 cases out of 64336 (88%)



## Number of individuals in home isolation and percentage of commitment to isolation





■ Contact with confirmed case ■ Travel related ■ Under investigation ■ Unidentified source

#### Distribution by age



## Decisions and actions taken - 10/20/2020

#### **Ministry of Public Health**

- The Ministry of Public Health has reminded that all travelers coming to Lebanon must register on the Ministry of Public Health's COVID-19 MOPH PASS electronic platform and ensure the correctness of the information before sending it to enable the Ministry's work team to follow up their health status via the following link: <a href="https://arcg.is/0GaDnG">https://arcg.is/0GaDnG</a>
- The Ministry of Public Health stated that every hospital that provides an intensive care room for people with Coronavirus will benefit from respirators that the Ministry works to secure for hospitals.
- Within the framework of implementing its strategy to confront the second stage of the outbreak, and in accordance with the rec