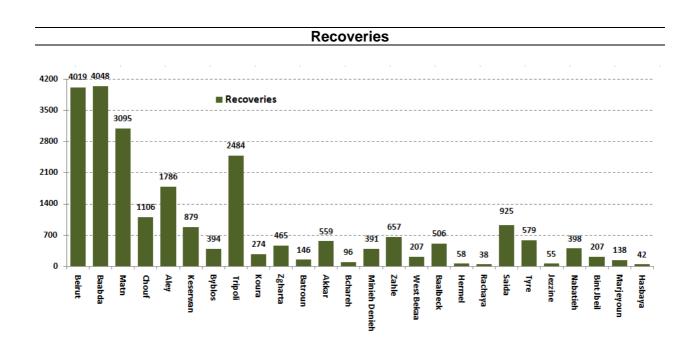

avirus



For more information about the isolation centers' distribution and the percentage of their occupancy, enter the following link: <a href="http://bit.ly/DRM-IsolationCentersProfiles">http://bit.ly/DRM-IsolationCentersProfiles</a>

Note: These centers have been equipped in cooperation between the National Committee for Follow-up of Preventive Measures and Measures to Confront the Coronavirus and Governors and Municipalities, the United Nations Development Program, the World Health Organization, UNICEF, the Ministry of Public Health, the Syndicate of Nurses in Lebanon and the Syndicate of Specialists in Social Work.

#### Cases per day



## The percentage of positive cases out of the number of daily checks (7-20 October 2020)



#### **Distribution of Active Cases by Districts**





## **Distribution of deaths by Governorates**





## The distribution of the recorded deaths during the past 24 hours

| Hospital              | Residence | Gender | Age | Chronic |
|-----------------------|-----------|--------|-----|---------|
| Tripoli Gov Hospital  | Tripoli   | Male   | 75  | Yes     |
| Rassoul Aazm Hospital | Beirut    | Female | 85  | Yes     |
| Saint George -Hadath  | Matn      | Female | 81  | -       |
| Rizk Hospital         | -         | Female | 89  | Yes     |
| AUBMC                 | Beirut    | Male   | 78  | -       |

## Distribution of cases by nationality

Lebanese: 59417 cases out of 64336 (88%)



## Number of individuals in home isolation and percentage of commitment to isolation





■ Contact with confirmed case ■ Travel related ■ Under invest