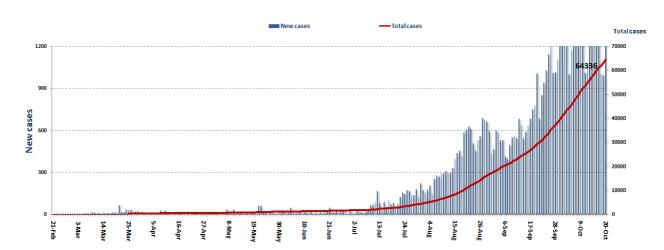

ing basis. The detailed results can be viewed directly at the following link:

#### Occupancy rate of isolation centers for cases infected with Coronavirus



For more information about the isolation centers' distribution and the percentage of their occupancy, enter the following link: <a href="http://bit.ly/DRM-IsolationCentersProfiles">http://bit.ly/DRM-IsolationCentersProfiles</a>

Note: These centers have been equipped in cooperation between the National Committee for Follow-up of Preventive Measures and Measures to Confront the Coronavirus and Governors and Municipalities, the United Nations Development Program, the World Health Organization, UNICEF, the Ministry of Public Health, the Syndicate of Nurses in Lebanon and the Syndicate of Specialists in Social Work.

#### Cases per day



## The percentage of positive cases out of the number of daily checks (7-20 October 2020)



#### **Distribution of Active Cases by Districts**





## **Distribution of deaths by Governorates**





## The distribution of the recorded deaths during the past 24 hours

| Hospital              | Residence | Gender | Age | Chronic |
|-----------------------|-----------|--------|-----|---------|
| Tripoli Gov Hospital  | Tripoli   | Male   | 75  | Yes     |
| Rassoul Aazm Hospital | Beirut    | Female | 85  | Yes     |
| Saint George -Hadath  | Matn      | Female | 81  | -       |
| Rizk Hospital         | -         | Female | 89  | Yes     |
| AUBMC                 | Beirut    | Male   | 78  | -       |

## Distribution of cases by nationality

Lebanese: 59417 cases out of 64336 (88%)



##