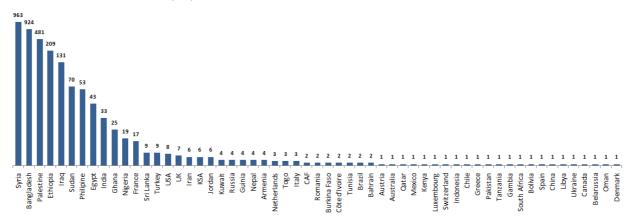

## Distribution of cases by nationality

Lebanese: 59417 cases out of 64336 (88%)