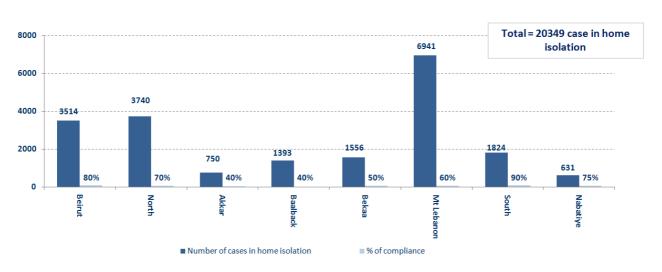

## Number of individuals in home isolation and percentage of commitment to isolation

■ Contact with confirmed case ■ Travel related ■ Under investigation ■ Unidentified source