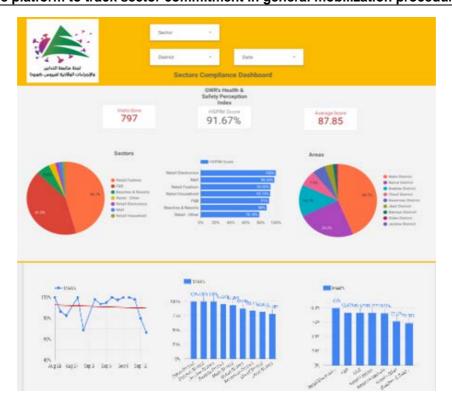

## Online platform to track sector commitment in general mobilization procedures

Based on the recommendation issued by the National Committee for Follow-up of Preventive Measures and Measures to Confront the Coronavirus to open all sectors, provided that the general mobilization procedure (safe distance, muzzle, and hand sterilization) be applied, a special electronic platform was created that allows monitoring and measuring the percentage of commitment by various sectors on an ongoing basis. The detailed results can be viewed directly at the following link: