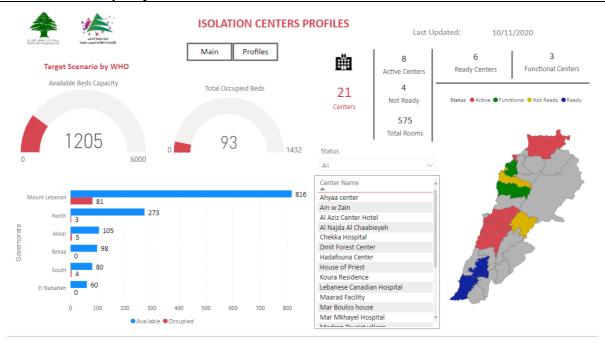

#### Occupancy rate of isolation centers for cases infected with Coronavirus

For more information about the isolation centers' distribution and the percentage of their occupancy, enter the following link: <a href="http://bit.ly/DRM-IsolationCentersProfiles">http://bit.ly/DRM-IsolationCentersProfiles</a>

Note: These centers have been equipped in cooperation between the National Committee for Follow-up of Preventive Measures and Measures to Confront the Coronavirus and Governors and Municipalities, the United Nations Development Program, the World Health Organization, UNICEF, the Ministry of Public Health, the Syndicate of Nurses in Lebanon and the Syndicate of Specialists in Social Work.