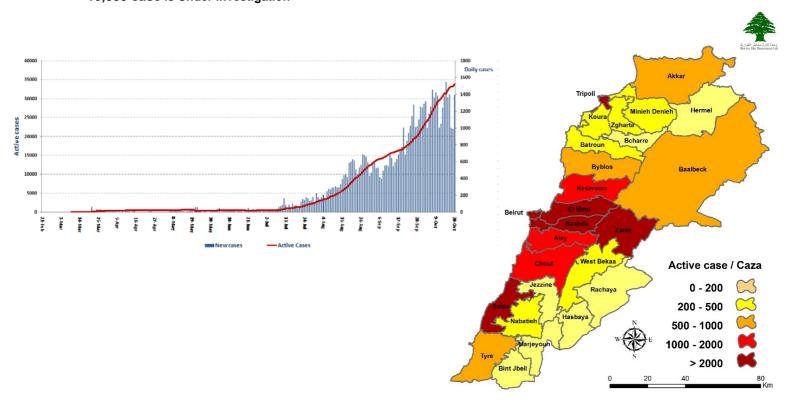

8                          |
|-------------------|---------------------------------|
| COVID-19 Tests    | COVID-19 tests<br>for residents |
| at Airport within | for residents                   |
| 24 hrs.           | within 24 hrs.                  |
|                   |                                 |

| Lebanon Status compared to the World | F      | <b>(5)</b> |
|--------------------------------------|--------|------------|
| Total Cumulative                     | 64,336 | 40,888,114 |
| Total Deaths                         | 531    | 1,126,527  |
| Deaths percentage                    | 0,82%  | 2.75%      |
| Total recoveries                     | 29,625 | 30,391,667 |

Ref: Ministry of Public Health Data

## **Number of Cases by Location**

• 10,889 case is Under investigation



| Beirut                                                                     | 151                                   |
|----------------------------------------------------------------------------|---------------------------------------|
| Ras Beirut                                                                 | 1                                     |
| Manara                                                                     | 2                                     |
| Raouche                                                                    | 8                                     |
| Hamra                                                                      | 7                                     |
| Ein Al Teeneh                                                              | 2