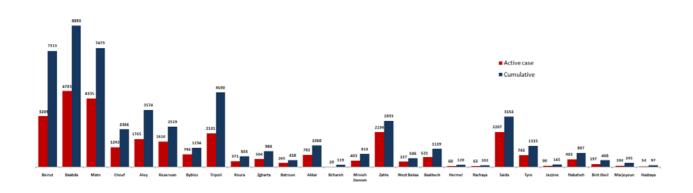

onavirus



For more information about the isolation centers' distribution and the percentage of their occupancy, enter the following link: <a href="http://bit.ly/DRM-IsolationCentersProfiles">http://bit.ly/DRM-IsolationCentersProfiles</a>

Note: These centers have been equipped in cooperation between the National Committee for Follow-up of Preventive Measures and Measures to Confront the Coronavirus and Governors and Municipalities, the United Nations Development Program, the World Health Organization, UNICEF, the Ministry of Public Health, the Syndicate of Nurses in Lebanon and the Syndicate of Specialists in Social Work.

#### Cases per day



## The percentage of positive cases out of the number of daily checks (7-20 October 2020)



#### **Distribution of Active Cases by Districts**





## **Distribution of deaths by Governorates**





## The distribution of the recorded deaths during the past 24 hours

| Hospital              | Residence | Gender | Age | Chronic |
|-----------------------|-----------|--------|-----|---------|
| Tripoli Gov Hospital  | Tripoli   | Male   | 75  | Yes     |
| Rassoul Aazm Hospital | Beirut    | Female | 85  | Yes     |
| Saint George -Hadath  | Matn      | Female | 81  | -       |
| Rizk Hospital         | -         | Female | 89  | Yes     |
| AUBMC                 | Beirut    | Male   | 78  | -       |

## Distribution of cases by nationality

Lebanese: 59417 cases out of 64336 (88%)



## Number of individuals in home isolation and percentage of commitment to isolation





■ Contact with confirmed case ■ Travel related ■ Under inve