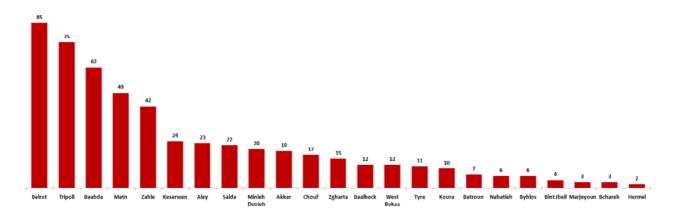

n centers' distribution and the percentage of their occupancy, enter the following link: <a href="http://bit.ly/DRM-IsolationCentersProfiles">http://bit.ly/DRM-IsolationCentersProfiles</a>

Note: These centers have been equipped in cooperation between the National Committee for Follow-up of Preventive Measures and Measures to Confront the Coronavirus and Governors and Municipalities, the United Nations Development Program, the World Health Organization, UNICEF, the Ministry of Public Health, the Syndicate of Nurses in Lebanon and the Syndicate of Specialists in Social Work.

#### Cases per day



## The percentage of positive cases out of the number of daily checks (7-20 October 2020)



#### **Distribution of Active Cases by Districts**





## **Distribution of deaths by Governorates**





## The distribution of the recorded deaths during the past 24 hours

| Hospital              | Residence | Gender | Age | Chronic |
|-----------------------|-----------|--------|-----|---------|
| Tripoli Gov Hospital  | Tripoli   | Male   | 75  | Yes     |
| Rassoul Aazm Hospital | Beirut    | Female | 85  | Yes     |
| Saint George -Hadath  | Matn      | Female | 81  | -       |
| Rizk Hospital         | -         | Female | 89  | Yes     |
| AUBMC                 | Beirut    | Male   | 78  | -       |

## Distribution of cases by nationality

Lebanese: 59417 cases out of 64336 (88%)



## Number of individuals in home isolation and percentage of commitment to isolation





■ Contact with confirmed case ■ Travel related ■ Under investigation ■ Unidentified source

#### Distribution