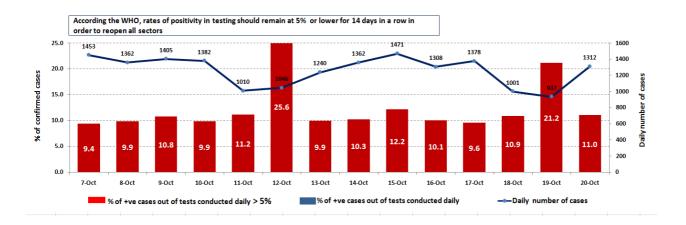

## The percentage of positive cases out of the number of daily checks (7-20 October 2020)