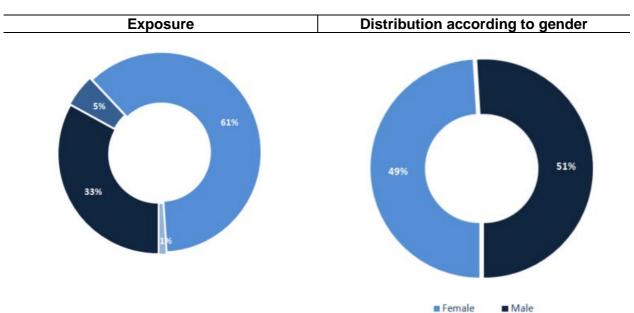

## Number of individuals in home isolation and percentage of commitment to isolation

■ Contact with confirmed case ■ Travel related ■ Under investigation ■ Unidentified source