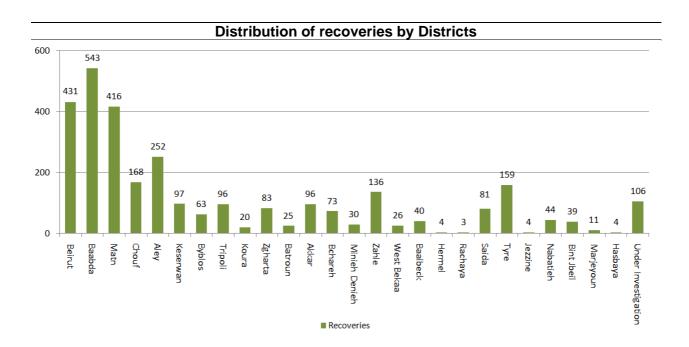

|                        | Lebanon | Internationally |
|------------------------|---------|-----------------|
| Total registered cases | 10952   | 22,718,030      |
| Total deaths           | 113     | 793,648         |
| Percentage of deaths   | 1.03%   | 3.49%           |
| Number of recoveries   | 3050    | 15,405,274      |