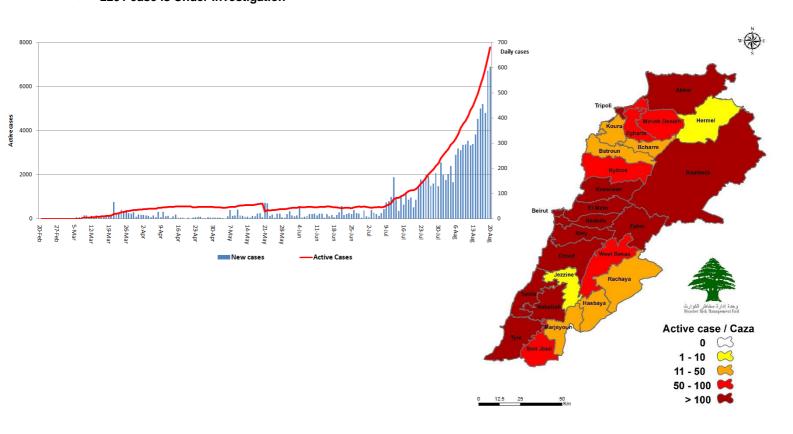

## **Number of Cases by Location**

### • 2291 case is Under investigation

## The daily distribution of positive cases according to districts and towns

| Beirut Ras Beyrouth Qreitem                                                                                                                      | ^                                         |  |  |  |
|--------------------------------------------------------------------------------------------------------------------------------------------------|-------------------------------------------|--|--|--|
| 1                                                                                                                                                | Cases                                     |  |  |  |
| (.)reitem                                                                                                                                        | 3                                         |  |  |  |
| - STOROTTI                                                                                                                                       | 1                                         |  |  |  |
| Raoucheh                                                                                                                                         | 2                                         |  |  |  |
| Hamra                                                                                                                                            | 11                                        |  |  |  |
| Ain Tineh                                                                                                                                        | 1                                         |  |  |  |
| Msaitbeh                                                                                                                                         | 9                                         |  |  |  |
| Mar Elias                                                                                                                                        | 4                                         |  |  |  |
| Tallet Khayat                                                                                                                                    | 2                                         |  |  |  |
| Tallet Drouz                                                                                                                                     | 1                                         |  |  |  |
| Zarif                                                                                                                                            | 3                                         |  |  |  |
| Mazraa                                                                                                                                           | 6                                         |  |  |  |
| Borj Abou                                                                                                                                        | 6                                         |  |  |  |
| Haidar<br>Basta Faouqa                                                                                                                           | 8                                         |  |  |  |
|                                                                                                                                                  |                                           |  |  |  |
| Tariq Jdideh                                                                                                                                     | 23                                        |  |  |  |
| Ras Nabaa                                                                                                                                        | 8                                         |  |  |  |
| Bachoura                                                                                                                                         | 1                                         |  |  |  |
| Basta Tahta                                                                                                                                      | 1                                         |  |  |  |
| Achrafiyeh                                                                                                                                       | 18                                        |  |  |  |
| Other                                                                                                                                            | 4                                         |  |  |  |
| Baabda                                                                                                                                           | Cases                                     |  |  |  |
| Ain Roummaneh                                                                                                                                    | 4                                         |  |  |  |
| Bir Hassan                                                                                                                                       | 5                                         |  |  |  |
| Borj Brajneh                                                                                                                                     | 29                                        |  |  |  |
| Boutchay                                                                                                                                         | 1                                         |  |  |  |
| Bsaba                                                                                                                                            | 2                                         |  |  |  |
| Chiyah                                                                                                                                           | 14                                        |  |  |  |
| Furn Chebbak                                                                                                                                     | 5                                         |  |  |  |
| Ghbayreh                                                                                                                                         | 7                                         |  |  |  |
| Hadath                                                                                                                                           | 4                                         |  |  |  |
| Haret Hreik                                                                                                                                      | 6                                         |  |  |  |
|                                                                                                                                                  | 1                                         |  |  |  |
| Hazmiyeh                                                                                                                                         |                                           |  |  |  |
| Hazmiyeh<br>Jnah                                                                                                                                 | -                                         |  |  |  |
| Jnah                                                                                                                                             | 3                                         |  |  |  |
| Jnah<br>Laylakeh                                                                                                                                 | -                                         |  |  |  |
| Jnah Laylakeh Louayzeh Madineh                                                                                                                   | 3 3 1                                     |  |  |  |
| Jnah Laylakeh Louayzeh Madineh Riyadiyeh                                                                                                         | 3<br>3<br>1                               |  |  |  |
| Jnah Laylakeh Louayzeh Madineh Riyadiyeh Mreijeh                                                                                                 | 3<br>3<br>1<br>1                          |  |  |  |
| Jnah Laylakeh Louayzeh Madineh Riyadiyeh                                                                                                         | 3<br>3<br>1<br>1<br>1<br>2                |  |  |  |
| Jnah Laylakeh Louayzeh Madineh Riyadiyeh Mreijeh Other Ouadi Chahrour Aaoulia                                                                    | 3<br>3<br>1<br>1<br>1<br>2                |  |  |  |
| Jnah Laylakeh Louayzeh Madineh Riyadiyeh Mreijeh Other Ouadi Chahrour Aaoulia Ouzaai                                                             | 3<br>3<br>1<br>1<br>1<br>2<br>1           |  |  |  |
| Jnah Laylakeh Louayzeh Madineh Riyadiyeh Mreijeh Other Ouadi Chahrour Aaoulia Ouzaai Tahouitat Ghadir                                            | 3<br>3<br>1<br>1<br>1<br>2<br>1<br>1<br>3 |  |  |  |
| Jnah Laylakeh Louayzeh Madineh Riyadiyeh Mreijeh Other Ouadi Chahrour Aaoulia Ouzaai                                                             | 3<br>3<br>1<br>1<br>1<br>2<br>1           |  |  |  |
| Jnah Laylakeh Louayzeh Madineh Riyadiyeh Mreijeh Other Ouadi Chahrour Aaoulia Ouzaai Tahouitat Ghadir                                            | 3<br>3<br>1<br>1<br>1<br>2<br>1<br>1<br>3 |  |  |  |
| Jnah Laylakeh Louayzeh Madineh Riyadiyeh Mreijeh Other Ouadi Chahrour Aaoulia Ouzaai Tahouitat Ghadir Zahleh Barr Elias Chtaura                  | 3 3 1 1 1 2 1 1 3 Cases 1 2               |  |  |  |
| Jnah Laylakeh Louayzeh Madineh Riyadiyeh Mreijeh Other Ouadi Chahrour Aaoulia Ouzaai Tahouitat Ghadir Zahleh Barr Elias Chtaura Other            | 3 3 1 1 1 2 1 1 3 Cases 1                 |  |  |  |
| Jnah Laylakeh Louayzeh Madineh Riyadiyeh Mreijeh Other Ouadi Chahrour Aaoulia Ouzaai Tahouitat Ghadir Zahleh Barr Elias Chtaura                  | 3 3 1 1 1 2 1 1 3 Cases 1 2               |  |  |  |
| Jnah Laylakeh Louayzeh Madineh Riyadiyeh Mreijeh Other Ouadi Chahrour Aaoulia Ouzaai Tahouitat Ghadir Zahleh Barr Elias Chtaura Other            | 3 3 1 1 1 2 1 3 Cases 1 2 1               |  |  |  |
| Jnah Laylakeh Louayzeh Madineh Riyadiyeh Mreijeh Other Ouadi Chahrour Aaoulia Ouzaai Tahouitat Ghadir Zahleh Barr Elias Chtaura Other Qabb Elias | 3 3 1 1 1 2 1 3 Cases 1 2 1 1             |  |  |  |