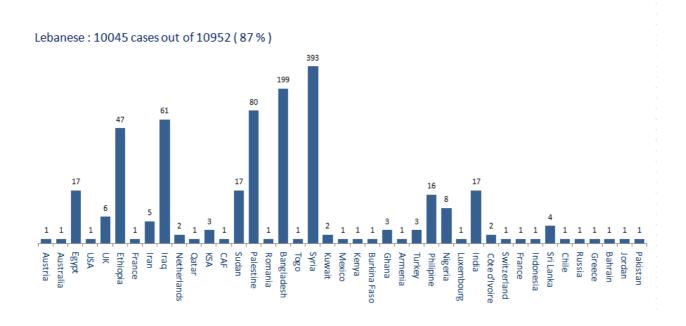

| Nabatieh Ain Qana Harouf Jbaa Jibchit Nabatiyeh Bayad Other Toul Sour Borj Rahhal Other Bint Jbeil Tibnine Marjeoun Blida Hasbaya                 | Cases  2  2  6  1  1  1  3  1  Cases  1  Cases  Cases    |
| Nabatieh Ain Qana Harouf Jbaa Jibchit Nabatiyeh Bayad Other Toul Sour Borj Rahhal Other Bint Jbeil Tibnine Marjeoun Blida Hasbaya Mimess          | Cases  2  2  6  1  1  1  2  Cases  1  Cases  1           |
| Nabatieh Ain Qana Harouf Jbaa Jibchit Nabatiyeh Bayad Other Toul Sour Borj Rahhal Other Bint Jbeil Tibnine Marjeoun Blida Hasbaya Mimess Baalbeck | Cases  2  2  6  1  1  1  3  1  Cases  1  Cases  1  Cases |

## Cases per day









## Distribution of deaths by Governorates



## Chronology of decisions according to number of cases



## Distribution of cases by nationality



## Number of individuals in home isolation and percentage of commitment to isolation





### Distribution by age

### Distribution according to gender





#### Decisions and actions taken - 19/8/2020

#### **Ministry of Public Health**

The Ministry of Public Health issued the following instructions regarding the application of general mobilization procedures in accordance with the recommendations of the Medical Scientific Committee and in accordance with the epidemiological reality, including the following:

- Requesting all doctors observing the Ministry and medical personnel to refrain from entering cold cases into hospitals for a period of 15 days and limit them to emergency cases, and to work to empty hospital beds of similar cases of recovery that do not require staying in, in or