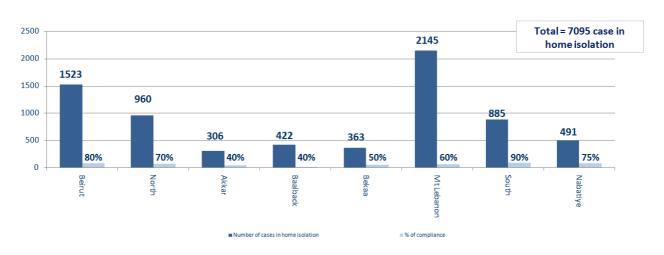

## Number of individuals in home isolation and percentage of commitment to isolation