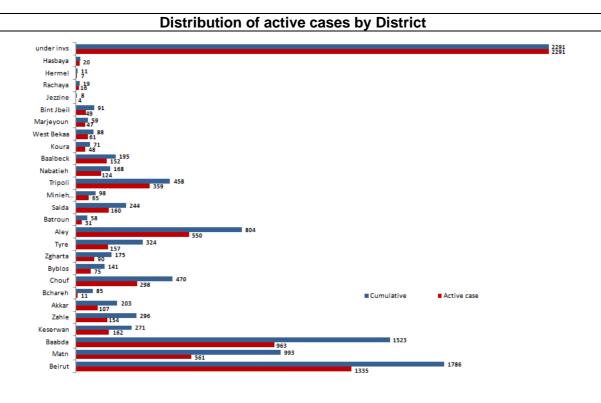

#### 464

Cases registered among medical staff

22

Cases registered among medical staff in the past 24 hrs

| <b>7789</b> (Active Cases)             |                                   |  |  |  |
|----------------------------------------|-----------------------------------|--|--|--|
| <b>7526</b> In home Isolation          | <b>263</b> Currently hospitalized |  |  |  |
| 13<br>Mild Cases in the<br>Past 24 hrs | <b>191</b> Cumulative Mild Cases  |  |  |  |
| 4<br>In ICU in the past 24<br>hrs      | <b>72</b> Cumulative In ICU       |  |  |  |