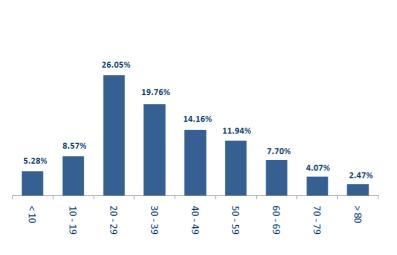

s  2  2  6  1  1  1  3  1  Cases  1  Cases  Cases    |
| Nabatieh Ain Qana Harouf Jbaa Jibchit Nabatiyeh Bayad Other Toul Sour Borj Rahhal Other Bint Jbeil Tibnine Marjeoun Blida Hasbaya Mimess          | Cases  2  2  6  1  1  1  2  Cases  1  Cases  1           |
| Nabatieh Ain Qana Harouf Jbaa Jibchit Nabatiyeh Bayad Other Toul Sour Borj Rahhal Other Bint Jbeil Tibnine Marjeoun Blida Hasbaya Mimess Baalbeck | Cases  2  2  6  1  1  1  3  1  Cases  1  Cases  1  Cases |

## Cases per day









## Distribution of deaths by Governorates



## Chronology of decisions according to number of cases



## Distribution of cases by nationality



## Number of individuals in home isolation and percentage of commitment to isolation





### Distribution by age

### Distribution according to gender





#### Decisions and actions taken - 19/8/2020

#### **Ministry of Public Health**

The Ministry of Public Health issued the following instructions regarding the application of general mobilization procedures in accordance with the recommendations of the Medical Scientific Committee and in accordance with the epidemiological reality, including the following:

- Requesting all doctors observing the Ministry and medical personnel to refrain from entering cold cases into hospitals for a period of 15 days and limit them to emergency cases, and to work to empty hospital beds of similar cases of recovery that do not require staying in, in order to preserve the health of patients and medical staff from the spread of infection.
- Requesting all doctors observing the Ministry and medical personne