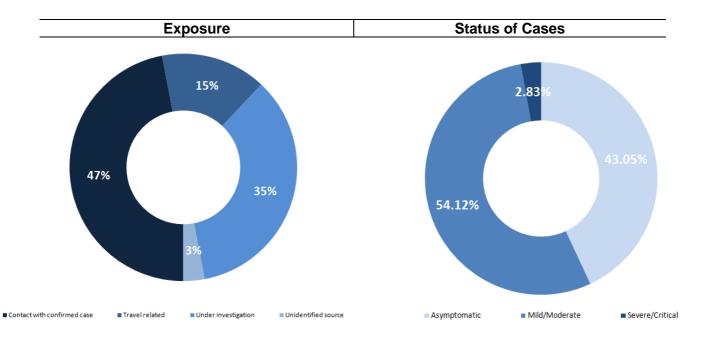

Bint Jbeil Tibnine Marjeoun Blida Hasbaya                 | Cases  2  2  6  1  1  1  3  1  Cases  1  Cases  Cases    |
| Nabatieh Ain Qana Harouf Jbaa Jibchit Nabatiyeh Bayad Other Toul Sour Borj Rahhal Other Bint Jbeil Tibnine Marjeoun Blida Hasbaya Mimess          | Cases  2  2  6  1  1  1  2  Cases  1  Cases  1           |
| Nabatieh Ain Qana Harouf Jbaa Jibchit Nabatiyeh Bayad Other Toul Sour Borj Rahhal Other Bint Jbeil Tibnine Marjeoun Blida Hasbaya Mimess Baalbeck | Cases  2  2  6  1  1  1  3  1  Cases  1  Cases  1  Cases |

## Cases per day









## Distribution of deaths by Governorates



## Chronology of decisions according to number of cases



## Distribution of cases by nationality



## Number of individuals in home isolation and percentage of commitment to isolation





### Distribution by age

### Distribution according to gender





#### Decisions and actions taken - 19/8/2020

#### **Ministry of Public Health**

The Ministry of Public Health issued the following instructions regarding the application of general mobilization procedures in accordance with the recommendations of the Medical Scientific Committee and in accordance with the epidemiological reality, including the following:

- Requesting all doctors observing the Ministry and medical personnel to refrain from entering cold cases into hospitals for a period of 15 days and limit them to emergency cases, and to work to empty hospital beds of similar cases of recovery that do not require staying in, in order to preserve the health of patients and medical staff from the spread of infection.
- R