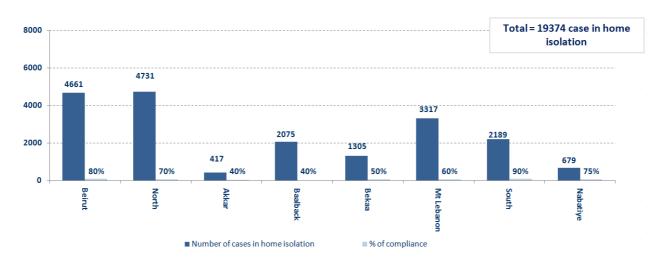

| Residence    | Gender | Age | Chronic |
|-----------------------|--------------|--------|-----|---------|
| Saint George - Hadath | Baabda       | Male   | 65  | Yes     |
| Riyyak Hospital       | Chouf        | Male   | 68  | Yes     |
| Abu Jawdeh Hospital   | Matn         | Male   | 77  | Yes     |
| Tal Chiha Hospital    | Beqaa Gharby | Female | 82  | Yes     |
| Baalbeck Gov Hospital | Baalbeck     | Male   | 69  | Yes     |
| Saint George – Hadath | Baabda       | Male   | 76  | Yes     |
| Saint George – Hadath | Baabda       | Female | 66  | Yes     |
| Berri Gov Hospital    | Saida        | Male   | 74  | Yes     |
| Riyyak Hospital       | Zahleh       | Female | 83  | Yes     |

#### Number of individuals in home isolation and percentage of commitment to isolation





## Distribution by age



#### Decisions and actions taken - 11/02/2020

#### **Ministry of Public Health**

- The Ministry of Public Health opened a special section for coronavirus patients at Al-Rayyan Hospital in Baalbek
- The Ministry of Public Health reviewed the Deir Al-Ahmar Medical Center and its equipment and gave directions to open a department for treating corona patients
- The Ministry of Public Health reported that PCR examinations had been completed for flights that arrived in Beirut and were conducted at the airport on 10/29/2020 and 10/30/2020, and the results showed the presence of twenty (20) positive cases distributed as follows:

| Arriving from | Company          | Flight Number | Number of Positive<br>Cases |  |  |  |  |  |
|---------------|------------------|----