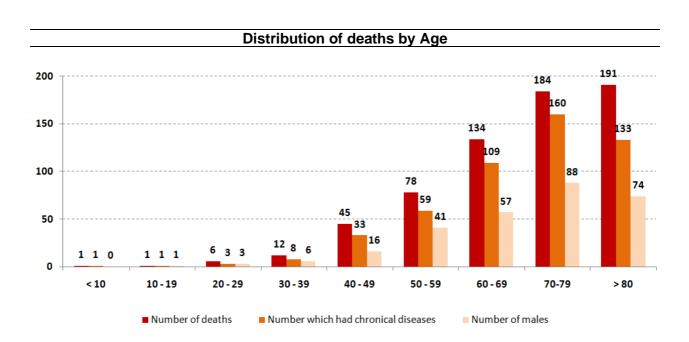

For more information about the isolation centers' distribution and the percentage of their occupancy, enter the following link: http://bit.ly/DRM-IsolationCentersProfiles

Note: These centers have been equipped in cooperation between the National Committee for Follow-up of Preventive Measures and Measures to Confront the Coronavirus and Governors and Municipalities, the United Nations Development Program, the World Health Organization, UNICEF, the Ministry of Public Health, the Syndicate of Nurses in Lebanon and the Syndicate of Specialists in Social Work.

#### Cases per day



# The percentage of positive cases out of the number of daily checks (20 Oct - 02 Nov 2020)



#### **Distribution of Active Cases by Districts**



#### Recoveries



## Distribution of deaths by Governorates





### The distribution of the recorded deaths during the past 24 hours

| Hospital              | Residence    | Gender | Age | Chronic |
|-----------------------|--------------|--------|-----|---------|
| Saint George - Hadath | Baabda       | Male   | 65  | Yes     |
| Riyyak Hospital       | Chouf        | Male   | 68  | Yes     |
| Abu Jawdeh Hospital   | Matn         | Male   | 77  | Yes     |
| Tal Chiha Hospital    | Beqaa Gharby | Female | 82  | Yes     |
| Baalbeck Gov Hospital | Baalbeck     | Male   | 69  | Yes     |
| Saint George – Hadath | Baabda       | Male   | 76  | Yes     |
| Saint George – Hadath | Baabda       | Female | 66  | Yes     |
| Berri Gov Hospital    | Saida        | Male   | 74  | Yes     |
| Riyyak Hospital       | Zahleh       | Female | 83  | Yes     |

#