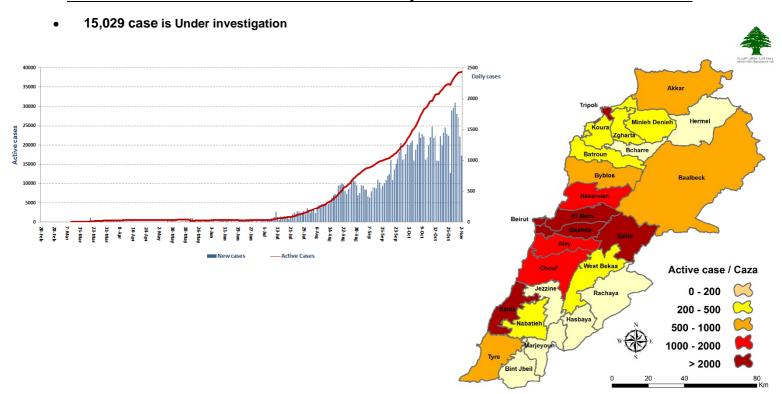

T                 | ests since     | Lebanon Status compared to the World | •      | 6          |  |  |
|-------------------------------------|----------------|--------------------------------------|--------|------------|--|--|
| 21.2.2                              | .020           | Total Cumulative                     | 83,697 | 46,709,156 |  |  |
| 1,246                               | COVID-10 teets | Total Deaths                         | 652    | 1,203,771  |  |  |
| COVID-19 Tests<br>at Airport within |                | Deaths percentage                    | 0,77%  | 2.57%      |  |  |
| 24 hrs.                             | within 24 hrs. | Total recoveries                     | 43,885 | 33,909,200 |  |  |

Ref: Ministry of Public Health Data

#### **Number of Cases by Location**



| Beirut           | 93  |
|------------------|-----|
| Ein El Mreisseh  | 3   |
| AUB              | 1   |
| Ras Beirut       | 2   |
| Qoreitem         | 1   |
| Rouche           | 1   |
| Hamra            | 2   |
| Snoubra          | 1   |
| Mseitbeh         | 1   |
| Mar Elias        | 3   |
| Tallet El Khayat | 3   |
| Sanayeh          | 1   |
| Zarif            | 1   |
| Mazraa           | 8   |
| Malaab Al Balady | 1   |
| Tariq Jdeedeh    | 8   |
| Horch            | 2   |
|                  | 1   |
| Ras El Nabaa     |     |
| Basta Tahta      | 2   |
| Majidieh         | 1   |
| Al Khadr         | 1   |
| Ashrafieh        | 13  |
| Others           | 23  |
| Baabda<br>Chiah  | 114 |
|                  | 10  |
| Jnah             | 11  |
| Ouzai            | 1   |
| Ghobeiry