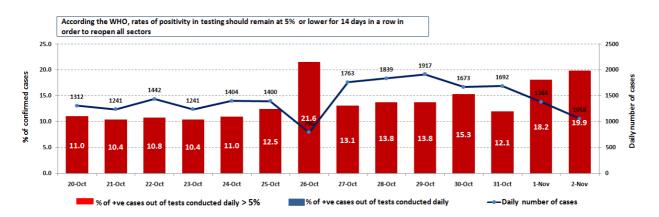

# The percentage of positive cases out of the number of daily checks (20 Oct - 02 Nov 2020)