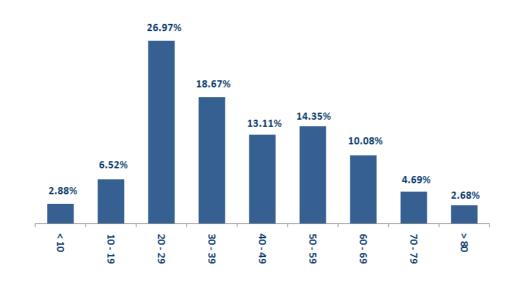

nder | Age | Chronic |
|-----------------------|--------------|--------|-----|---------|
| Saint George - Hadath | Baabda       | Male   | 65  | Yes     |
| Riyyak Hospital       | Chouf        | Male   | 68  | Yes     |
| Abu Jawdeh Hospital   | Matn         | Male   | 77  | Yes     |
| Tal Chiha Hospital    | Beqaa Gharby | Female | 82  | Yes     |
| Baalbeck Gov Hospital | Baalbeck     | Male   | 69  | Yes     |
| Saint George – Hadath | Baabda       | Male   | 76  | Yes     |
| Saint George – Hadath | Baabda       | Female | 66  | Yes     |
| Berri Gov Hospital    | Saida        | Male   | 74  | Yes     |
| Riyyak Hospital       | Zahleh       | Female | 83  | Yes     |

#### Number of individuals in home isolation and percentage of commitment to isolation





## Distribution by age



#### Decisions and actions taken - 11/02/2020

#### **Ministry of Public Health**

- The Ministry of Public Health opened a special section for coronavirus patients at Al-Rayyan Hospital in Baalbek
- The Ministry of Public Health reviewed the Deir Al-Ahmar Medical Center and its equipment and gave directions to open a department for treating corona patients
- The Ministry of Public Health reported that PCR examinations had been completed for flights that arrived in Beirut and were conducted at the airport on 10/29/2020 and 10/30/2020, and the results showed the presence of twenty (20) positive cases distributed as follows:

| Arriving from | Company          | Flight Number | Number of Positive<br>Cases |  |  |  |  |  |
|---------------|------------------|---------------|----------------