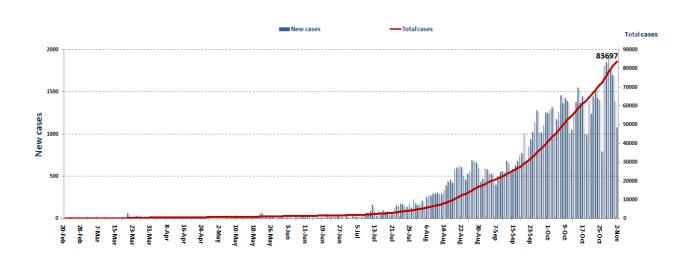

various sectors on an ongoing basis.

The detailed results can be viewed directly at the following link http://bit.ly/covidsectordata

#### Occupancy rate of isolation centers for cases infected with Coronavirus



For more information about the isolation centers' distribution and the percentage of their occupancy, enter the following link: http://bit.ly/DRM-IsolationCentersProfiles

Note: These centers have been equipped in cooperation between the National Committee for Follow-up of Preventive Measures and Measures to Confront the Coronavirus and Governors and Municipalities, the United Nations Development Program, the World Health Organization, UNICEF, the Ministry of Public Health, the Syndicate of Nurses in Lebanon and the Syndicate of Specialists in Social Work.

#### Cases per day



# The percentage of positive cases out of the number of daily checks (20 Oct - 02 Nov 2020)



#### **Distribution of Active Cases by Districts**



#### Recoveries



## Distribution of deaths by Governorates





### The distribution of the recorded deaths during the past 24 hours

| Hospital              | Residence    | Gender | Age | Chronic |
|-----------------------|--------------|--------|-----|---------|
| Saint George - Hadath | Baabda       | Male   | 65  | Yes     |
| Riyyak Hospital       | Chouf        | Male   | 68  | Yes     |
| Abu Jawdeh Hospital   | Matn         | Male   | 77  | Yes     |
| Tal Chiha Hospital    | Beqaa Gharby | Female | 82  | Yes     |
| Baalbeck Gov Hospital | Baalbeck     | Male   | 69  | Yes     |
| Saint George – Hadath | Baabda       | Male   | 7