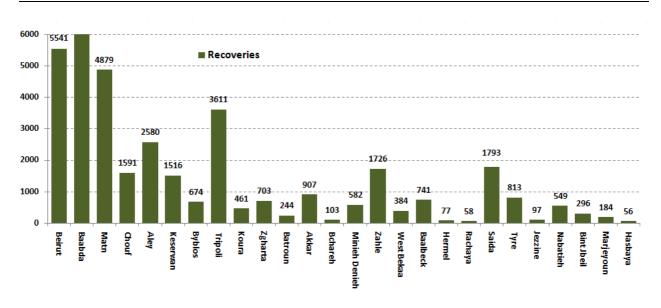

centers for cases infected with Coronavirus



For more information about the isolation centers' distribution and the percentage of their occupancy, enter the following link: http://bit.ly/DRM-IsolationCentersProfiles

Note: These centers have been equipped in cooperation between the National Committee for Follow-up of Preventive Measures and Measures to Confront the Coronavirus and Governors and Municipalities, the United Nations Development Program, the World Health Organization, UNICEF, the Ministry of Public Health, the Syndicate of Nurses in Lebanon and the Syndicate of Specialists in Social Work.

#### Cases per day



# The percentage of positive cases out of the number of daily checks (20 Oct - 02 Nov 2020)



#### **Distribution of Active Cases by Districts**



#### Recoveries



## Distribution of deaths by Governorates





### The distribution of the recorded deaths during the past 24 hours

| Hospital              | Residence    | Gender | Age | Chronic |
|-----------------------|--------------|--------|-----|---------|
| Saint George - Hadath | Baabda       | Male   | 65  | Yes     |
| Riyyak Hospital       | Chouf        | Male   | 68  | Yes     |
| Abu Jawdeh Hospital   | Matn         | Male   | 77  | Yes     |
| Tal Chiha Hospital    | Beqaa Gharby | Female | 82  | Yes     |
| Baalbeck Gov Hospital | Baalbeck     | Male   | 69  | Yes     |
| Saint George – Hadath | Baabda       | Male   | 76  | Yes     |
| Saint George – Hadath | Baabda       | Female | 66  | Yes     |
| Berri Gov Hospital    | Saida        | Male   | 74  | Yes     |
| Riyyak Hospital