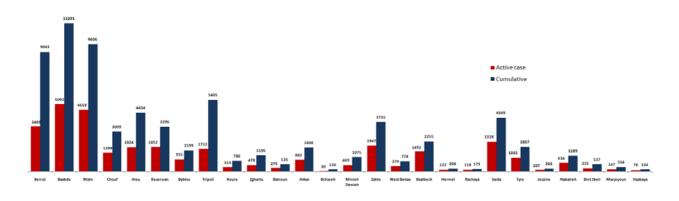

y rate of isolation centers for cases infected with Coronavirus



For more information about the isolation centers' distribution and the percentage of their occupancy, enter the following link: http://bit.ly/DRM-IsolationCentersProfiles

Note: These centers have been equipped in cooperation between the National Committee for Follow-up of Preventive Measures and Measures to Confront the Coronavirus and Governors and Municipalities, the United Nations Development Program, the World Health Organization, UNICEF, the Ministry of Public Health, the Syndicate of Nurses in Lebanon and the Syndicate of Specialists in Social Work.

#### Cases per day



# The percentage of positive cases out of the number of daily checks (20 Oct - 02 Nov 2020)



#### **Distribution of Active Cases by Districts**



#### Recoveries



## Distribution of deaths by Governorates





### The distribution of the recorded deaths during the past 24 hours

| Hospital              | Residence    | Gender | Age | Chronic |
|-----------------------|--------------|--------|-----|---------|
| Saint George - Hadath | Baabda       | Male   | 65  | Yes     |
| Riyyak Hospital       | Chouf        | Male   | 68  | Yes     |
| Abu Jawdeh Hospital   | Matn         | Male   | 77  | Yes     |
| Tal Chiha Hospital    | Beqaa Gharby | Female | 82  | Yes     |
| Baalbeck Gov Hospital | Baalbeck     | Male   | 69  | Yes     |
| Saint George – Hadath | Baabda       | Male   | 76  | Yes     |
| Saint George – Hadath | Baabda       | Female | 66  | Yes     |
| Berri Gov Hospital    | Saida        | Male   | 74  | Yes     |
|