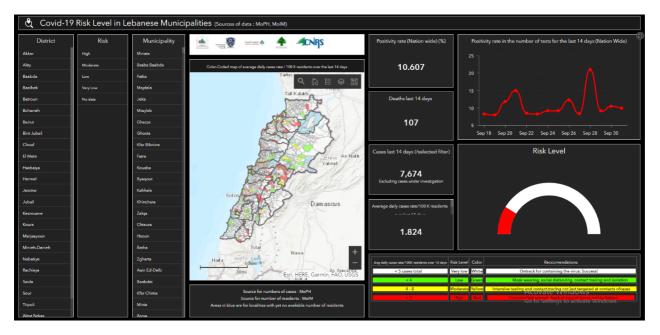

#### The Online platform to measure the level of risk of the spread of the new Corona virus

This interactive platform allows you to know the level of risk of spreading the kurna virus according to districts, based on the number of cases registered daily and the number of residents in each district. For more information on a daily basis, you can access the following link: https://bit.ly/DRM-RiskLevelInMunicipalities