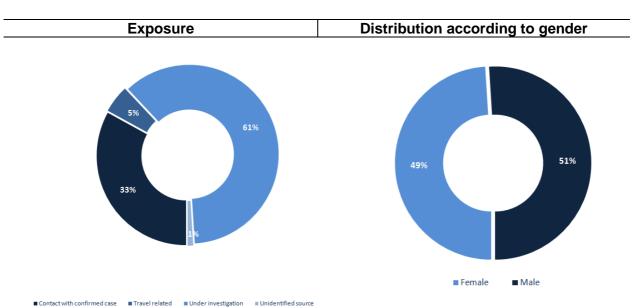

| Residence    | Gender | Age | Chronic |
|-----------------------|--------------|--------|-----|---------|
| Saint George - Hadath | Baabda       | Male   | 65  | Yes     |
| Riyyak Hospital       | Chouf        | Male   | 68  | Yes     |
| Abu Jawdeh Hospital   | Matn         | Male   | 77  | Yes     |
| Tal Chiha Hospital    | Beqaa Gharby | Female | 82  | Yes     |
| Baalbeck Gov Hospital | Baalbeck     | Male   | 69  | Yes     |
| Saint George – Hadath | Baabda       | Male   | 76  | Yes     |
| Saint George – Hadath | Baabda       | Female | 66  | Yes     |
| Berri Gov Hospital    | Saida        | Male   | 74  | Yes     |
| Riyyak Hospital       | Zahleh       | Female | 83  | Yes     |

#### Number of individuals in home isolation and percentage of commitment to isolation





## Distribution by age



#### Decisions and actions taken - 11/02/2020

#### **Ministry of Public Health**

- The Ministry of Public Health opened a special section for coronavirus patients at Al-Rayyan Hospital in Baalbek
- The Ministry of Public Health reviewed the Deir Al-Ahmar Medical Center and its equipment and gave directions to open a department for treating corona patients
- The Ministry of Public Health reported that PCR examinations had been completed for flights that arrived in Beirut and were conducted at the airport on 10/29/2020 and 10/30/2020, and the results showed the presence of twenty (20) positive cases distributed as follows:

| Arriving from | Company          | Flight Number | Number of Positive<br>Cases |  |  |  |  |  |
|---------------|------------------|------