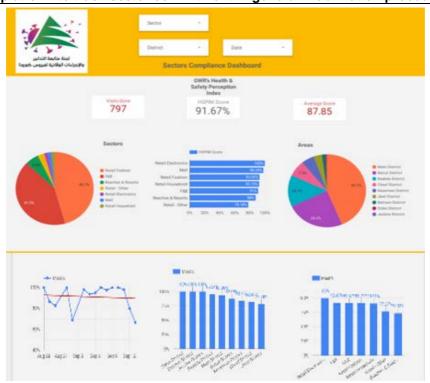

#### Online platform to track sector commitment in general mobilization procedures

Based on the recommendation issued by the National Committee for Follow-up of Preventive Measures and Measures to Confront the Coronavirus to open all sectors, provided that the general mobilization procedure (safe distance, muzzle, and hand sterilization) be applied, a special electronic platform was created that allows monitoring and measuring the percentage of commitment by various sectors on an ongoing basis.

The detailed results can be viewed directly at the following link http://bit.ly/covidsectordata