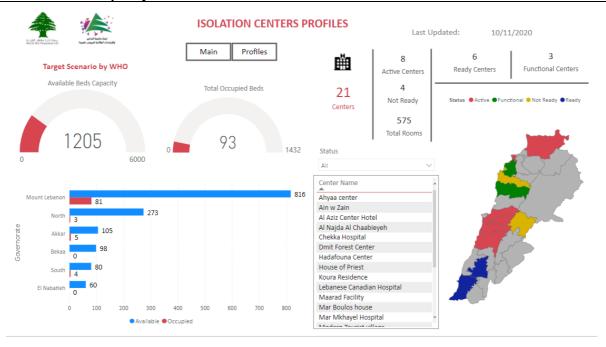

#### Occupancy rate of isolation centers for cases infected with Coronavirus

For more information about the isolation centers' distribution and the percentage of their occupancy, enter the following link: http://bit.ly/DRM-IsolationCentersProfiles

Note: These centers have been equipped in cooperation between the National Committee for Follow-up of Preventive Measures and Measures to Confront the Coronavirus and Governors and Municipalities, the United Nations Development Program, the World Health Organization, UNICEF, the Ministry of Public Health, the Syndicate of Nurses in Lebanon and the Syndicate of Specialists in Social Work.