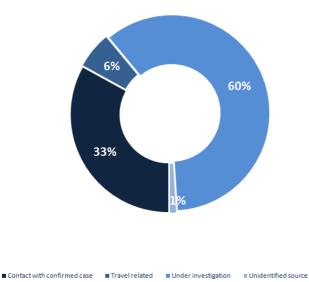

to 19 September 2020)





# Distribution of deaths by Governorates

Distribution of deaths by Age



# **Distribution of Active Cases by Districts**





# Comparison of the rate of doubling of the number of deaths in Lebanon with other countries (death doubling rate)

The distribution of the recorded deaths during the past 24 hours

| Baabda Gov.  | Baabda  | Female | 68 | Yes |
|--------------|---------|--------|----|-----|
| Tripoli Gov. | Tripoli | Female | 70 | Yes |
| Sahel        | Chouf   | Male   | 93 | Yes |
| Hamoud       | Saida   | Male   | 66 | Yes |
| El Nini      | Tripoli | Male   | 69 | No  |

# Distribution of cases by nationality

Lebanese : 25212 cases out of 28297 (88%)





Number of individuals in home isolation and percentage of commitment to isolation

Exposure



Distribution according to gender



26.05% 19.76% 14.16% 11.94% 8.57% 7.70% 5.28% 4.07% 2.47% < 10 10-19 20 - 29 30-39 40 - 49 50 - 59 60 - 69 70 - 79 > 80

Distribution by age



The number of beds available for those infected with Coronavirus and the occupancy rate

For daily information on all the details of the bed distribution available for Covid-19 patients in the various governorates according to the hospitals

- Computer: https://gisleb.cnrs.edu.lb/portal/apps/opsdashboard/index.html#/34b32db8030d4f229fc5db9ab686cca9
- Mobile: <u>https://shorturl.at/cnqJ2</u>

#### Online platform to track sector commitment in general mobilization procedures

Based on the recommendation issued by the National Committee for Follow-up of Preventive Measures and Measures to Confront the Coronavirus