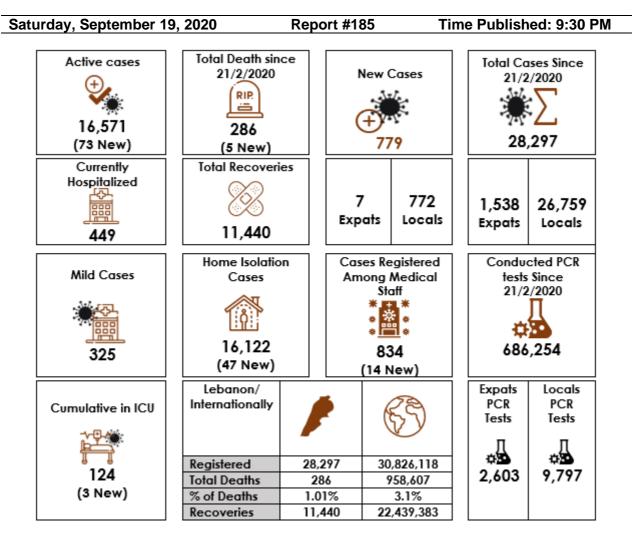

Lebanon National Operations Room Daily Report on COVID-19

\*The Above data was last updated at 10:00 PM

| Beirut                    | Cases |
|---------------------------|-------|
| Ras Beirut                | 3     |
| Manara                    | 1     |
| Hamra                     | 8     |
| Dar El Fatwa              | 8     |
| Mseitbeh                  | 1     |
| Qoreitem                  | 3     |
| Zarif                     | 3     |
| Mazraa                    | 11    |
| Borj Abi Haydar           | 5     |
| Basta El Fawka            | 1     |
| Tariq Jdeedeh             | 5     |
| Ras El Nabeh              | 10    |
| Achrafieh                 | 18    |
| Mar Elias                 | 6     |
| Tallet El Khayyat         | 1     |
| Basta Tahta               | 2     |
| Getawi                    | 1     |
|                           | 5     |
| Others                    |       |
| Baabda                    | Cases |
| Chiah                     | 8     |
| Jnah                      | 8     |
| Ouzai                     | 6     |
| Bir Hassan                | 5     |
| Madine Riadieh            | 1     |
| Ramel El Ali              | 2     |
| Ghobeiry                  | 3     |
| Ein El Rimmaneh           | 3     |
| Furn El Chibbak           | 1     |
| Haret Hreik               | 12    |
| Laylaki                   | 6     |
| Borj El barajneh          | 9     |
| Mreijeh                   | 8     |
| Hadat                     | 7     |
| Hazmieh                   | 3     |
| Baabda                    | 6     |
| Tahwetet El Ghadir        | 6     |
| Betchay                   | 2     |
| Khreibeh                  | 1     |
| Others                    | 3     |
| Bint Jbeil                | Cases |
| Bint Jbeil                | 1     |
| Rmeich                    | 1     |
| Aynata                    | 1     |
| Ein Ebel                  | 1     |
| Shakra                    | 1     |
| Beqaa El Gharby           | Cases |
| Kherbet Kanafar           | 1     |
| Mansoura                  | 1     |
| Khyara                    | 1     |
| Tal Znoub                 | 1     |
| Hoch I Hareemeh           | 1     |
|                           | Cases |
| Rashayya<br>Dahr El Ahmar | Cases |
| Dahr El Ahmar             | I     |