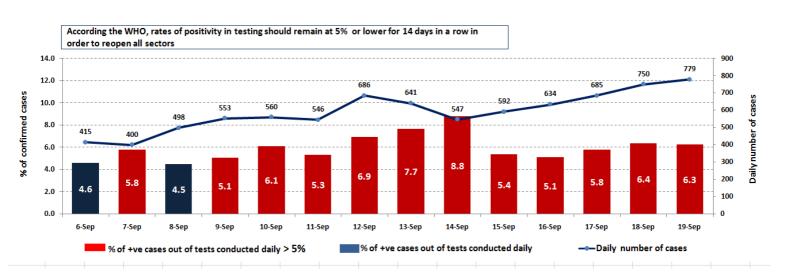

Lebanon National Operations Room Daily Report on COVID-19

\*The Above data was last updated at 10:00 PM

| Beirut                    | Cases |
|---------------------------|-------|
| Ras Beirut                | 3     |
| Manara                    | 1     |
| Hamra                     | 8     |
| Dar El Fatwa              | 8     |
| Mseitbeh                  | 1     |
| Qoreitem                  | 3     |
| Zarif                     | 3     |
| Mazraa                    | 11    |
| Borj Abi Haydar           | 5     |
| Basta El Fawka            | 1     |
| Tariq Jdeedeh             | 5     |
| Ras El Nabeh              | 10    |
| Achrafieh                 | 18    |
| Mar Elias                 | 6     |
| Tallet El Khayyat         | 1     |
| Basta Tahta               | 2     |
| Getawi                    | 1     |
|                           | 5     |
| Others                    |       |
| Baabda                    | Cases |
| Chiah                     | 8     |
| Jnah                      | 8     |
| Ouzai                     | 6     |
| Bir Hassan                | 5     |
| Madine Riadieh            | 1     |
| Ramel El Ali              | 2     |
| Ghobeiry                  | 3     |
| Ein El Rimmaneh           | 3     |
| Furn El Chibbak           | 1     |
| Haret Hreik               | 12    |
| Laylaki                   | 6     |
| Borj El barajneh          | 9     |
| Mreijeh                   | 8     |
| Hadat                     | 7     |
| Hazmieh                   | 3     |
| Baabda                    | 6     |
| Tahwetet El Ghadir        | 6     |
| Betchay                   | 2     |
| Khreibeh                  | 1     |
| Others                    | 3     |
| Bint Jbeil                | Cases |
| Bint Jbeil                | 1     |
| Rmeich                    | 1     |
| Aynata                    | 1     |
| Ein Ebel                  | 1     |
| Shakra                    | 1     |
| Beqaa El Gharby           | Cases |
| Kherbet Kanafar           | 1     |
| Mansoura                  | 1     |
| Khyara                    | 1     |
| Tal Znoub                 | 1     |
| Hoch I Hareemeh           | 1     |
|                           | Cases |
| Rashayya<br>Dahr El Ahmar | Cases |
| Dahr El Ahmar             | I     |