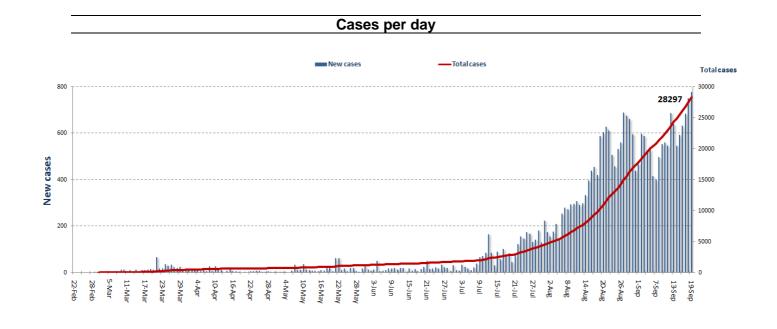

Lebanon National Operations Room Daily Report on COVID-19

\*The Above data was last updated at 10:00 PM

| Beirut                    | Cases |
|---------------------------|-------|
| Ras Beirut                | 3     |
| Manara                    | 1     |
| Hamra                     | 8     |
| Dar El Fatwa              | 8     |
| Mseitbeh                  | 1     |
| Qoreitem                  | 3     |
| Zarif                     | 3     |
| Mazraa                    | 11    |
| Borj Abi Haydar           | 5     |
| Basta El Fawka            | 1     |
| Tariq Jdeedeh             | 5     |
| Ras El Nabeh              | 10    |
| Achrafieh                 | 18    |
| Mar Elias                 | 6     |
| Tallet El Khayyat         | 1     |
| Basta Tahta               | 2     |
| Getawi                    | 1     |
|                           | 5     |
| Others                    |       |
| Baabda                    | Cases |
| Chiah                     | 8     |
| Jnah                      | 8     |
| Ouzai                     | 6     |
| Bir Hassan                | 5     |
| Madine Riadieh            | 1     |
| Ramel El Ali              | 2     |
| Ghobeiry                  | 3     |
| Ein El Rimmaneh           | 3     |
| Furn El Chibbak           | 1     |
| Haret Hreik               | 12    |
| Laylaki                   | 6     |
| Borj El barajneh          | 9     |
| Mreijeh                   | 8     |
| Hadat                     | 7     |
| Hazmieh                   | 3     |
| Baabda                    | 6     |
| Tahwetet El Ghadir        | 6     |
| Betchay                   | 2     |
| Khreibeh                  | 1     |
| Others                    | 3     |
| Bint Jbeil                | Cases |
| Bint Jbeil                | 1     |
| Rmeich                    | 1     |
| Aynata                    | 1     |
| Ein Ebel                  | 1     |
| Shakra                    | 1     |
| Beqaa El Gharby           | Cases |
| Kherbet Kanafar           | 1     |
| Mansoura                  | 1     |
| Khyara                    | 1     |
| Tal Znoub                 | 1     |
| Hoch I Hareemeh           | 1     |
|                           | Cases |
| Rashayya<br>Dahr El Ahmar | Cases |
| Dahr El Ahmar             | I     |