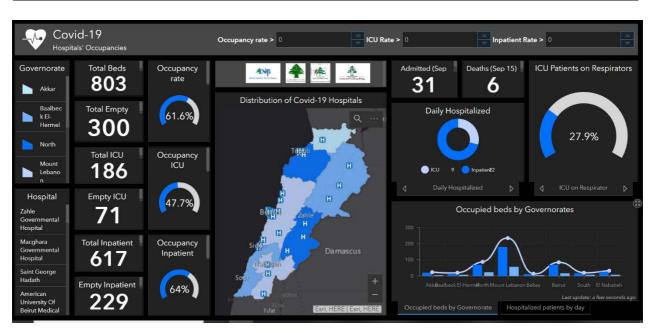

of doubling of the number of deaths in Lebanon with other countries (death doubling rate)

The distribution of the recorded deaths during the past 24 hours

| Baabda Gov.  | Baabda  | Female | 68 | Yes |
|--------------|---------|--------|----|-----|
| Tripoli Gov. | Tripoli | Female | 70 | Yes |
| Sahel        | Chouf   | Male   | 93 | Yes |
| Hamoud       | Saida   | Male   | 66 | Yes |
| El Nini      | Tripoli | Male   | 69 | No  |

# Distribution of cases by nationality

Lebanese : 25212 cases out of 28297 (88%)





Number of individuals in home isolation and percentage of commitment to isolation

Exposure



Distribution according to gender



26.05% 19.76% 14.16% 11.94% 8.57% 7.70% 5.28% 4.07% 2.47% < 10 10-19 20 - 29 30-39 40 - 49 50 - 59 60 - 69 70 - 79 > 80

Distribution by age



The number of beds available for those infected with Coronavirus and the occupancy rate

For daily information on all the details of the bed distribution available for Covid-19 patients in the various governorates according to the hospitals

- Computer: https://gisleb.cnrs.edu.lb/portal/apps/opsdashboard/index.html#/34b32db8030d4f229fc5db9ab686cca9
- Mobile: <u>https://shorturl.at/cnqJ2</u>

#### Online platform to track sector commitment in general mobilization procedures

Based on the recommendation issued by the National Committee for Follow-up of Preventive Measures and Measures to Confront the Coronavirus to open all sectors, provided that the general mobilization procedure (safe distance, muzzle, and hand sterilization) be applied, a special electronic platform was created that all