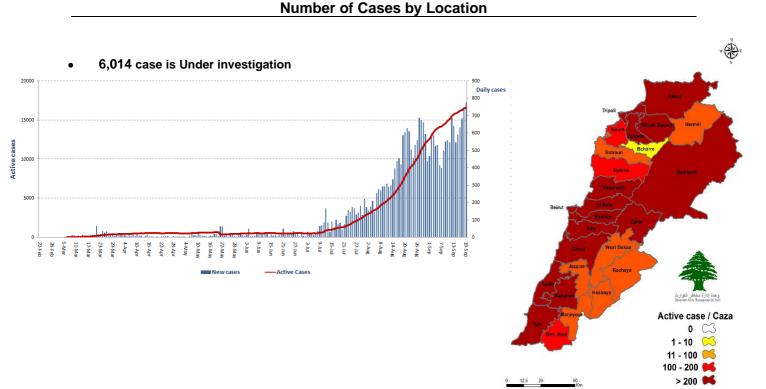

Lebanon National Operations Room Daily Report on COVID-19

\*The Above data was last updated at 10:00 PM

| Beirut                    | Cases |
|---------------------------|-------|
| Ras Beirut                | 3     |
| Manara                    | 1     |
| Hamra                     | 8     |
| Dar El Fatwa              | 8     |
| Mseitbeh                  | 1     |
| Qoreitem                  | 3     |
| Zarif                     | 3     |
| Mazraa                    | 11    |
| Borj Abi Haydar           | 5     |
| Basta El Fawka            | 1     |
| Tariq Jdeedeh             | 5     |
| Ras El Nabeh              | 10    |
| Achrafieh                 | 18    |
| Mar Elias                 | 6     |
| Tallet El Khayyat         | 1     |
| Basta Tahta               | 2     |
| Getawi                    | 1     |
|                           | 5     |
| Others                    |       |
| Baabda                    | Cases |
| Chiah                     | 8     |
| Jnah                      | 8     |
| Ouzai                     | 6     |
| Bir Hassan                | 5     |
| Madine Riadieh            | 1     |
| Ramel El Ali              | 2     |
| Ghobeiry                  | 3     |
| Ein El Rimmaneh           | 3     |
| Furn El Chibbak           | 1     |
| Haret Hreik               | 12    |
| Laylaki                   | 6     |
| Borj El barajneh          | 9     |
| Mreijeh                   | 8     |
| Hadat                     | 7     |
| Hazmieh                   | 3     |
| Baabda                    | 6     |
| Tahwetet El Ghadir        | 6     |
| Betchay                   | 2     |
| Khreibeh                  | 1     |
| Others                    | 3     |
| Bint Jbeil                | Cases |
| Bint Jbeil                | 1     |
| Rmeich                    | 1     |
| Aynata                    | 1     |
| Ein Ebel                  | 1     |
| Shakra                    | 1     |
| Beqaa El Gharby           | Cases |
| Kherbet Kanafar           | 1     |
| Mansoura                  | 1     |
| Khyara                    | 1     |
| Tal Znoub                 | 1     |
| Hoch I Hareemeh           | 1     |
|                           | Cases |
| Rashayya<br>Dahr El Ahmar | Cases |
| Dahr El Ahmar             | I     |