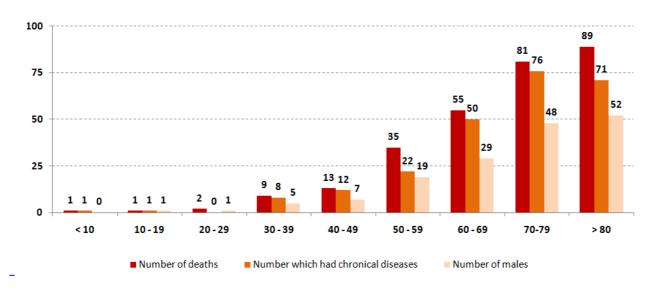

| 1        |
| Barqa           | 1     | Hennaoui   | 1        |
| Chmestar        | 1     | Terfalasay | 1        |
| Younin          | 2     | Mansoury   | 1        |
| Sereen El Fawka | 1     | Others     | 1        |
| Others          | 8     |            | <u>.</u> |

| Nabatieh         | Cases |
|------------------|-------|
| Kfarfila         | 1     |
| Deir El Zahran   | 1     |
| Qaqaiyet El Jisr | 1     |
| Others           | 1     |

| Zghorta     | Cases |
|-------------|-------|
| Zghorta     | 2     |
| Erde        | 1     |
| Alma        | 1     |
| Kfaryasheet | 1     |
| Meryata     | 2     |



The percentage of positive cases out of the number of daily checks (6 September to 19 September 2020)





# Distribution of deaths by Governorates

Distribution of deaths by Age



# **Distribution of Active Cases by Districts**





# Comparison of the rate of doubling of the number of deaths in Lebanon with other countries (death doubling rate)

The distribution of the recorded deaths during the past 24 hours

| Baabda Gov.  | Baabda  | Female | 68 | Yes |
|--------------|---------|--------|----|-----|
| Tripoli Gov. | Tripoli | Female | 70 | Yes |
| Sahel        | Chouf   | Male   | 93 | Yes |
| Hamoud       | Saida   | Male   | 66 | Yes |
| El Nini      | Tripoli | Male   | 69 | No  |

# Distribution of cases by nationality

Lebanese : 25212 cases out of 28297 (88%)





Number of individuals in home isolation and percentage of commitment to isolation

Exposure



Distribution according to gender



26.05% 19.76% 14.16% 11.94% 8.57% 7.70% 5.28% 4.07% 2.47% < 10