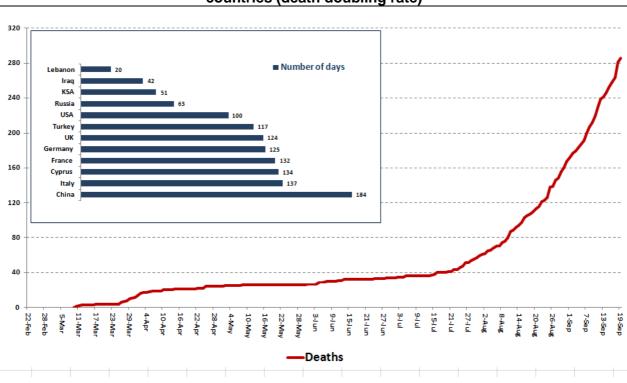

1        |
| Chmestar        | 1     | Terfalasay | 1        |
| Younin          | 2     | Mansoury   | 1        |
| Sereen El Fawka | 1     | Others     | 1        |
| Others          | 8     |            | <u>.</u> |

| Nabatieh         | Cases |
|------------------|-------|
| Kfarfila         | 1     |
| Deir El Zahran   | 1     |
| Qaqaiyet El Jisr | 1     |
| Others           | 1     |

| Zghorta     | Cases |
|-------------|-------|
| Zghorta     | 2     |
| Erde        | 1     |
| Alma        | 1     |
| Kfaryasheet | 1     |
| Meryata     | 2     |



The percentage of positive cases out of the number of daily checks (6 September to 19 September 2020)





# Distribution of deaths by Governorates

Distribution of deaths by Age



# **Distribution of Active Cases by Districts**





# Comparison of the rate of doubling of the number of deaths in Lebanon with other countries (death doubling rate)

The distribution of the recorded deaths during the past 24 hours

| Baabda Gov.  | Baabda  | Female | 68 | Yes |
|--------------|---------|--------|----|-----|
| Tripoli Gov. | Tripoli | Female | 70 | Yes |
| Sahel        | Chouf   | Male   | 93 | Yes |
| Hamoud       | Saida   | Male   | 66 | Yes |
| El Nini      | Tripoli | Male   | 69 | No  |

# Distribution of cases by nationality

Lebanese : 25212 cases out of 28297 (88%)





Number of individuals in home isolation and percentage of commitment to isolation

Exposure



Distribution according to gender



26.05% 19.76% 14.16% 11.94% 8.57% 7.70% 5.28% 4.07% 2.47% < 10 10-19 20 - 29 30-39 40 - 49 50 - 59 60 - 69 70 - 79