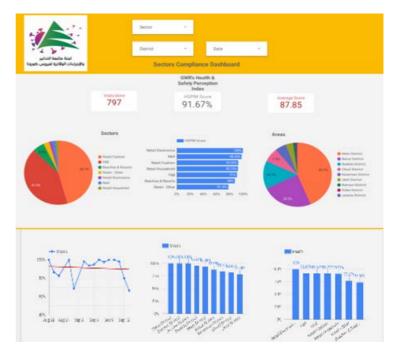

ious governorates according to the hospitals

- Computer: https://gisleb.cnrs.edu.lb/portal/apps/opsdashboard/index.html#/34b32db8030d4f229fc5db9ab686cca9
- Mobile: <u>https://shorturl.at/cnqJ2</u>

#### Online platform to track sector commitment in general mobilization procedures

Based on the recommendation issued by the National Committee for Follow-up of Preventive Measures and Measures to Confront the Coronavirus to open all sectors, provided that the general mobilization procedure (safe distance, muzzle, and hand sterilization) be applied, a special electronic platform was created that allows monitoring and measuring the percentage of commitment by various sectors on an ongoing basis.

The detailed results can be viewed directly at the following link:

http://bit.ly/covidsectordata



## Decisions and actions taken – 19/09/2020

#### Ministry of Public Health

The Ministry of Public Health is working to develop a rapid response plan for prisons in Lebanon, after recording infections with the Coronavirus among prisoners, in cooperation between the Ministry and its partners in the health and humanitarian field, as the plan will include steps and escalatory measures based on the evaluation of the spread of the virus in a way that allows securing the required health and hospital accompaniment.

#### Lebanese Red Cross

| 226,727    | Number of PCR     | 44,889    | Number of   | 48        | ambulance    | 4,985     | cases                     |
|------------|-------------------|-----------|-------------|-----------|--------------|-----------|---------------------------|
|