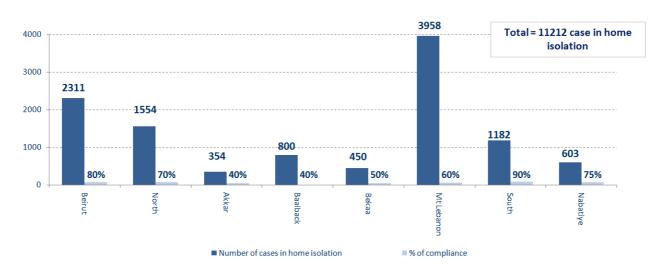

| 2     |



The percentage of positive cases out of the number of daily checks (6 September to 19 September 2020)





# Distribution of deaths by Governorates

Distribution of deaths by Age



# **Distribution of Active Cases by Districts**





# Comparison of the rate of doubling of the number of deaths in Lebanon with other countries (death doubling rate)

The distribution of the recorded deaths during the past 24 hours

| Baabda Gov.  | Baabda  | Female | 68 | Yes |
|--------------|---------|--------|----|-----|
| Tripoli Gov. | Tripoli | Female | 70 | Yes |
| Sahel        | Chouf   | Male   | 93 | Yes |
| Hamoud       | Saida   | Male   | 66 | Yes |
| El Nini      | Tripoli | Male   | 69 | No  |

# Distribution of cases by nationality

Lebanese : 25212 cases out of 28297 (88%)





Number of individuals in home isolation and percentage of commitment to isolation

Exposure



Distribution according to gender



26.05% 19.76% 14.16% 11.94% 8.57% 7.70% 5.28% 4.07% 2.47% < 10 10-19 20 - 29 30-39 40 - 49 50 - 59 60 - 69 70 - 79 > 80

Distribution by age



The number of beds available for those infected with Coronavirus and the occupancy rate

For daily information on all the details of the bed distribution available for Covid-19 patients in the various governorates according to the hospitals

- Computer: https://gisleb.cnrs.edu.lb/portal/apps/opsdashboard/index.html#/34b32db8030d4f229fc5db9ab686cca9
- Mobile: <u>https://shorturl.at/cnqJ2</u>

#### Online platform to track sector commitment in general mobilization procedures

Based on the recommendation issued by the Na