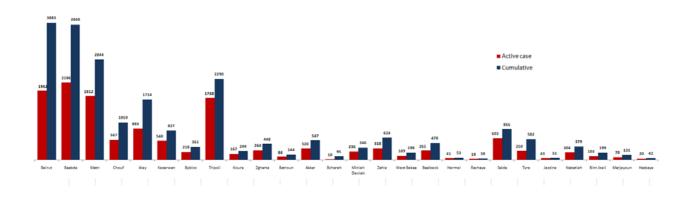

| 1        |
| Chmestar        | 1     | Terfalasay | 1        |
| Younin          | 2     | Mansoury   | 1        |
| Sereen El Fawka | 1     | Others     | 1        |
| Others          | 8     |            | <u>.</u> |

| Nabatieh         | Cases |
|------------------|-------|
| Kfarfila         | 1     |
| Deir El Zahran   | 1     |
| Qaqaiyet El Jisr | 1     |
| Others           | 1     |

| Zghorta     | Cases |
|-------------|-------|
| Zghorta     | 2     |
| Erde        | 1     |
| Alma        | 1     |
| Kfaryasheet | 1     |
| Meryata     | 2     |



The percentage of positive cases out of the number of daily checks (6 September to 19 September 2020)





# Distribution of deaths by Governorates

Distribution of deaths by Age



# **Distribution of Active Cases by Districts**





# Comparison of the rate of doubling of the number of deaths in Lebanon with other countries (death doubling rate)

The distribution of the recorded deaths during the past 24 hours

| Baabda Gov.  | Baabda  | Female | 68 | Yes |
|--------------|---------|--------|----|-----|
| Tripoli Gov. | Tripoli | Female | 70 | Yes |
| Sahel        | Chouf   | Male   | 93 | Yes |
| Hamoud       | Saida   | Male   | 66 | Yes |
| El Nini      | Tripoli | Male   | 69 | No  |

# Distribution of cases by nationality

Lebanese : 25212 cases out of 28297 (88%)





Number of individuals in home isolation and percentage of commitment to isolation

Exposure



Distribution according to gender



26.05% 19.76% 14.16% 11.94% 8.57% 7.70% 5.28% 4.07% 2.47% < 10 10-19 20 - 29 30-39 40 - 49 50 - 59 60 - 69 70 - 7