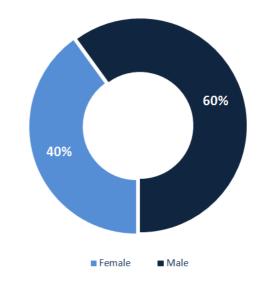

ution of deaths by Governorates

Distribution of deaths by Age



# **Distribution of Active Cases by Districts**





# Comparison of the rate of doubling of the number of deaths in Lebanon with other countries (death doubling rate)

The distribution of the recorded deaths during the past 24 hours

| Baabda Gov.  | Baabda  | Female | 68 | Yes |
|--------------|---------|--------|----|-----|
| Tripoli Gov. | Tripoli | Female | 70 | Yes |
| Sahel        | Chouf   | Male   | 93 | Yes |
| Hamoud       | Saida   | Male   | 66 | Yes |
| El Nini      | Tripoli | Male   | 69 | No  |

# Distribution of cases by nationality

Lebanese : 25212 cases out of 28297 (88%)





Number of individuals in home isolation and percentage of commitment to isolation

Exposure



Distribution according to gender



26.05% 19.76% 14.16% 11.94% 8.57% 7.70% 5.28% 4.07% 2.47% < 10 10-19 20 - 29 30-39 40 - 49 50 - 59 60 - 69 70 - 79 > 80

Distribution by age



The number of beds available for those infected with Coronavirus and the occupancy rate

For daily information on all the details of the bed distribution available for Covid-19 patients in the various governorates according to the hospitals

- Computer: https://gisleb.cnrs.edu.lb/portal/apps/opsdashboard/index.html#/34b32db8030d4f229fc5db9ab686cca9
- Mobile: <u>https://shorturl.at/cnqJ2</u>

#### Online platform to track sector commitment in general mobilization procedures

Based on the recommendation issued by the National Committee for Follow-up of Preventive Measures and Measures to Confront the Coronavirus to open all sectors, provided that t