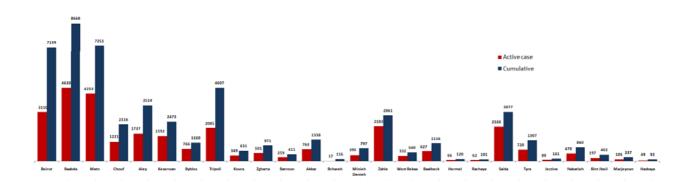

ases infected with Coronavirus



For more information about the isolation centers' distribution and the percentage of their occupancy, enter the following link: <a href="http://bit.ly/DRM-IsolationCentersProfiles">http://bit.ly/DRM-IsolationCentersProfiles</a>

Note: These centers have been equipped in cooperation between the National Committee for Follow-up of Preventive Measures and Measures to Confront the Coronavirus and Governors and Municipalities, the United Nations Development Program, the World Health Organization, UNICEF, the Ministry of Public Health, the Syndicate of Nurses in Lebanon and the Syndicate of Specialists in Social Work.



## The percentage of positive cases out of the number of daily checks (6-19 October 2020)



## **Distribution of Active Cases by Districts**





## Distribution of deaths by Governorates





## The distribution of the recorded deaths during the past 24 hours

| Hospital            | Residence | Gender | Age | Chronic |
|---------------------|-----------|--------|-----|---------|
| Baabda Gov          | Kesrwen   | Male   | 90  | Yes     |
| Al Mazloum          | Batroun   | Male   | 65  | -       |
| Saint George-Hadath | Aleyh     | Female | 72  | Yes     |
| Ftouh Kesrwen Gov   | Jbeil     | Male   | 86  | No      |
| Saint George-Hadath | Aleyh     | Male   | 75  | Yes     |
| Haykal Hospital     | Tripoli   | Male   | 76  | Yes     |

## Distribution of cases by nationality

Lebanese: 59417 cases out of 62944 (88%)



## Number of individuals in home isolation and percentage of commitment to isolation





## Distribution