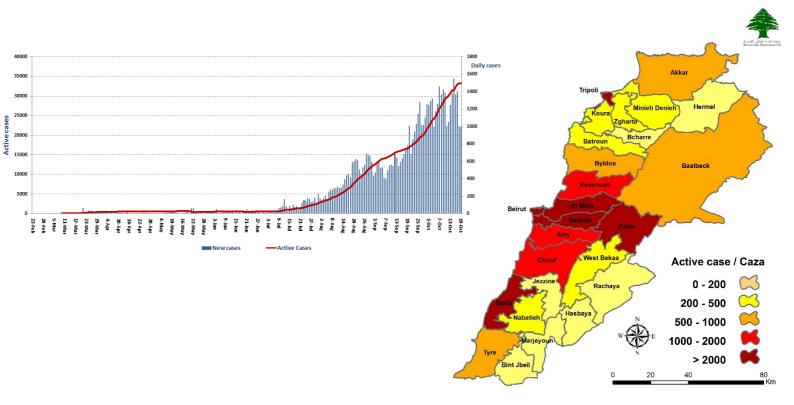

1,076                                                                                | 4,415        | Total Cumulative Total Deaths           |                 |                     | 2,944                     | 40,462,338                |
| COVID-19 Tests at Airport within 24 hrs. COVID-19 tests for residents within 24 hrs. |              | Deaths percentage                       |                 | 0,83%               |                           | 1,120,715<br>2.76%        |
|                                                                                      |              | Total recoveries                        |                 |                     | 8,955                     | 30,232,844                |

## **Number of Cases by Location**

• 10,706 case is Under investigation



| Beirut                            | 63 |
|-----------------------------------|----|
| Ein Al Mreisseh                   | 1  |
| Ras Beirut                        | 1  |
| Raouche                           | 16 |
| Hamra                             | 7  |
| Ein Al teeneh                     | 1  |
| Dar Al Fatwa                      | 3  |
|                                   | 3  |
| Mazraa<br>Dari Abi Haidar         | 1  |
| Borj Abi Haidar<br>Basta Al Fawka | 1  |
|                                   | 6  |
| Tariq Al Nabas                    | 3  |
| Ras Al Nabaa                      | 1  |
| Gemmayze  Mar Michael Nahr        | 1  |
|                                   |    |
| Ashrafieh                         | 6  |
| Others                            | 12 |
| Baabda