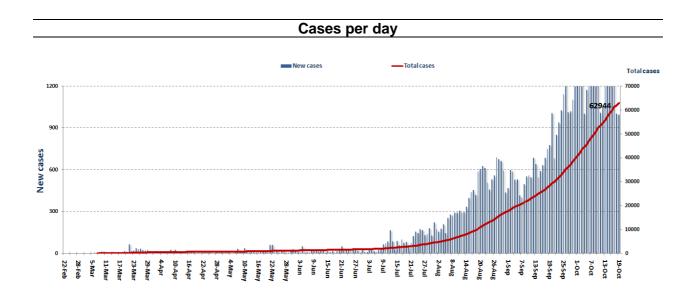

# Lebanon National Operations Room Daily Report on COVID-19

| Monday, October 19, 2020                                                             |              | Report #215                             |                 | Time Pu             | Time Published: 10:30 Pl  |                           |
|--------------------------------------------------------------------------------------|--------------|-----------------------------------------|-----------------|---------------------|---------------------------|---------------------------|
| 99<br>New (                                                                          | )5<br>Cases  | 62,94<br>Total Cases since              | - 1             |                     | 526<br>al Deaths          | 28,955<br>Total Recovered |
| 937<br>Residents                                                                     | 58<br>Expats | 60,934<br>Residents                     | 2,010<br>Expats | Nev                 | 6<br>w Deaths             | 993<br>New Recovered      |
| 0<br>Deleted status                                                                  | due to its   | 1,289 Total Cases in the Health Sector  |                 | ,463<br>ctive Cases | 639<br>Hospitalized Cases | 211<br>Total Cases in ICU |
| recurrence                                                                           |              | 17<br>New Cases in the<br>Health Sector | - 11            | lome Isolation      | 428<br>Mild Cases         | 2<br>New Cases in ICU     |
| 1,018<br>COVID-19 T<br>21.2.2                                                        | ests since   | Lebanon Status co                       |                 |                     | <i>f</i>                  | 69                        |
| 1,076                                                                                | 4,415        | Total Cumulative Total Deaths           |                 |                     | 2,944                     | 40,462,338                |
| COVID-19 Tests at Airport within 24 hrs. COVID-19 tests for residents within 24 hrs. |              | Deaths percentage                       |                 | 0,83%               |                           | 1,120,715<br>2.76%        |
|                                                                                      |              | Total recoveries                        |                 |                     | 8,955                     | 30,232,844                |