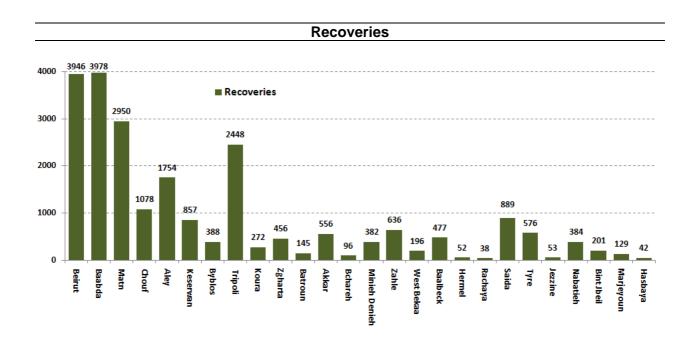

es infected with Coronavirus



For more information about the isolation centers' distribution and the percentage of their occupancy, enter the following link: <a href="http://bit.ly/DRM-IsolationCentersProfiles">http://bit.ly/DRM-IsolationCentersProfiles</a>

Note: These centers have been equipped in cooperation between the National Committee for Follow-up of Preventive Measures and Measures to Confront the Coronavirus and Governors and Municipalities, the United Nations Development Program, the World Health Organization, UNICEF, the Ministry of Public Health, the Syndicate of Nurses in Lebanon and the Syndicate of Specialists in Social Work.



## The percentage of positive cases out of the number of daily checks (6-19 October 2020)



## **Distribution of Active Cases by Districts**





## Distribution of deaths by Governorates





## The distribution of the recorded deaths during the past 24 hours

| Hospital            | Residence | Gender | Age | Chronic |
|---------------------|-----------|--------|-----|---------|
| Baabda Gov          | Kesrwen   | Male   | 90  | Yes     |
| Al Mazloum          | Batroun   | Male   | 65  | -       |
| Saint George-Hadath | Aleyh     | Female | 72  | Yes     |
| Ftouh Kesrwen Gov   | Jbeil     | Male   | 86  | No      |
| Saint George-Hadath | Aleyh     | Male   | 75  | Yes     |
| Haykal Hospital     | Tripoli   | Male   | 76  | Yes     |

## Distribution of cases by nationality

Lebanese: 59417 cases out of 62944 (88%)



## Number of individuals in home isolation and percentage of commitment to isolation





## Distribution by