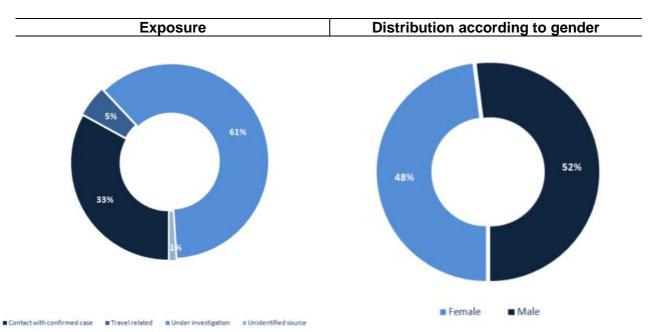

## Distribution of cases by nationality

Lebanese: 59417 cases out of 62944 (88%)