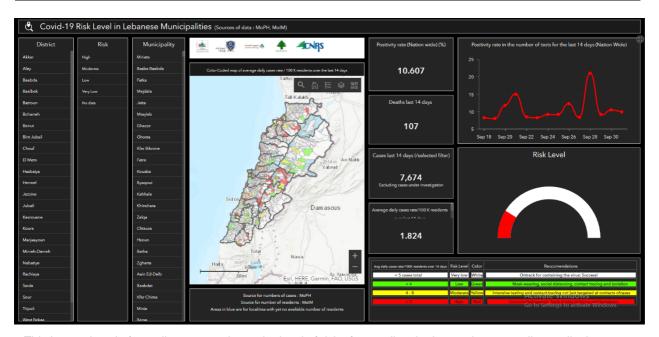

## The Online platform to measure the level of risk of the spread of the new Corona virus

This interactive platform allows you to know the level of risk of spreading the kurna virus according to districts, based on the number of cases registered daily and the number of residents in each district. For more information on a daily basis, you can access the following link:

https://bit.ly/DRM-RiskLevelInMunicipalities