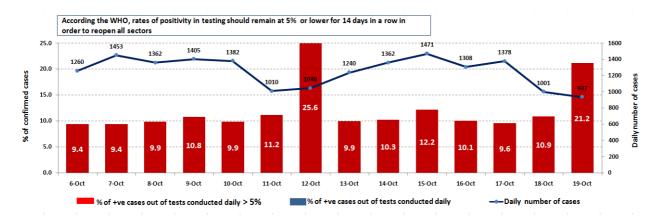

## The percentage of positive cases out of the number of daily checks (6-19 October 2020)