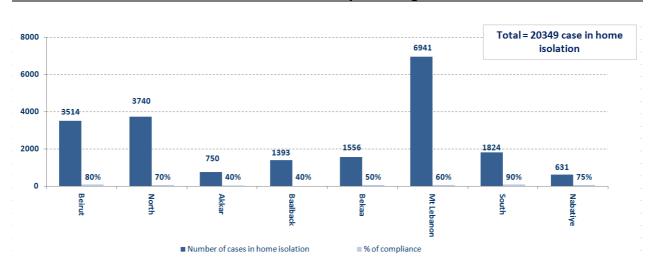

## Number of individuals in home isolation and percentage of commitment to isolation