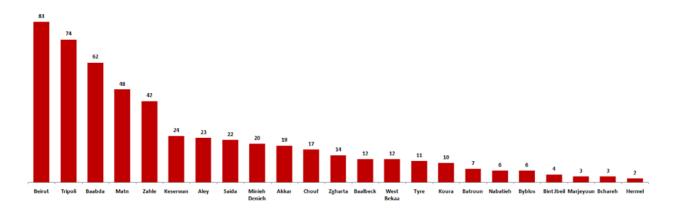

rmation about the isolation centers' distribution and the percentage of their occupancy, enter the following link: <a href="http://bit.ly/DRM-IsolationCentersProfiles">http://bit.ly/DRM-IsolationCentersProfiles</a>

Note: These centers have been equipped in cooperation between the National Committee for Follow-up of Preventive Measures and Measures to Confront the Coronavirus and Governors and Municipalities, the United Nations Development Program, the World Health Organization, UNICEF, the Ministry of Public Health, the Syndicate of Nurses in Lebanon and the Syndicate of Specialists in Social Work.



## The percentage of positive cases out of the number of daily checks (6-19 October 2020)



## **Distribution of Active Cases by Districts**





## Distribution of deaths by Governorates





## The distribution of the recorded deaths during the past 24 hours

| Hospital            | Residence | Gender | Age | Chronic |
|---------------------|-----------|--------|-----|---------|
| Baabda Gov          | Kesrwen   | Male   | 90  | Yes     |
| Al Mazloum          | Batroun   | Male   | 65  | -       |
| Saint George-Hadath | Aleyh     | Female | 72  | Yes     |
| Ftouh Kesrwen Gov   | Jbeil     | Male   | 86  | No      |
| Saint George-Hadath | Aleyh     | Male   | 75  | Yes     |
| Haykal Hospital     | Tripoli   | Male   | 76  | Yes     |

## Distribution of cases by nationality

Lebanese: 59417 cases out of 62944 (88%)



## Number of individuals in home isolation and percentage of commitment to isolation





## Distribution by age



#### Decisions and actions taken - 10