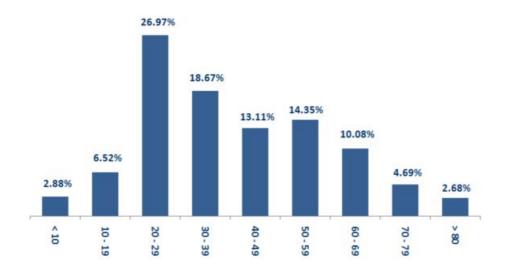

istribution of deaths by Governorates





## The distribution of the recorded deaths during the past 24 hours

| Hospital            | Residence | Gender | Age | Chronic |
|---------------------|-----------|--------|-----|---------|
| Baabda Gov          | Kesrwen   | Male   | 90  | Yes     |
| Al Mazloum          | Batroun   | Male   | 65  | -       |
| Saint George-Hadath | Aleyh     | Female | 72  | Yes     |
| Ftouh Kesrwen Gov   | Jbeil     | Male   | 86  | No      |
| Saint George-Hadath | Aleyh     | Male   | 75  | Yes     |
| Haykal Hospital     | Tripoli   | Male   | 76  | Yes     |

## Distribution of cases by nationality

Lebanese: 59417 cases out of 62944 (88%)



## Number of individuals in home isolation and percentage of commitment to isolation





## Distribution by age



#### Decisions and actions taken - 10/19/2020

## **Ministry of Public Health**

- The Ministry of Public Health stated that every hospital that provides an intensive care room for people with Coronavirus will benefit from respirators that the Ministry works to secure for hospitals. Within the framework of implementing its strategy to confront the second phase of the outbreak, the Ministry is intensifying campaigns to conduct PCR examinations in various Lebanese regions, especially in villages and towns that are recording increasing numbers of infections, and is closely following the measures that municipalities are implementing in order to limit the spread of the virus locally.
- The Ministry of Public Health reported that PCR tests had been completed for flights that arrived in Beirut