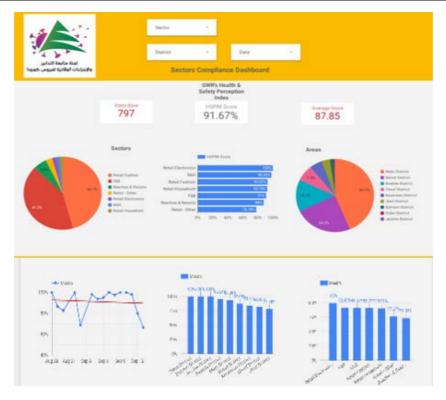

## Online platform to track sector commitment in general mobilization procedures

Based on the recommendation issued by the National Committee for Follow-up of Preventive Measures and Measures to Confront the Coronavirus to open all sectors, provided that the general mobilization procedure (safe distance, muzzle, and hand sterilization) be applied, a special electronic platform was created that allows monitoring and measuring the percentage of commitment by various sectors on an ongoing basis. The detailed results can be viewed directly at the following link: