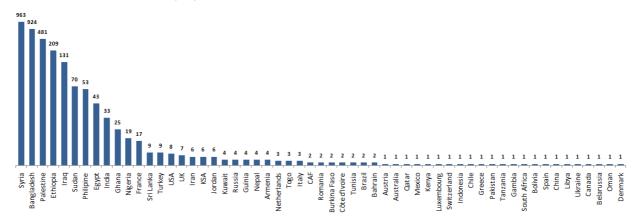

## Distribution of cases by nationality

Lebanese: 59417 cases out of 62944 (88%)