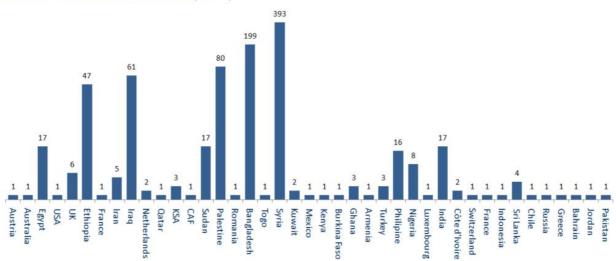

|       |
| Deir Amar     | 1     |
|               | 5     |
| Minieh        | 4     |
| Under         | 1     |
| Investigation | 0     |
| Nabateih      | Cases |
| Houmin El     | 1     |
| Fawka         |       |
| Ansar         | 4     |
| Kfar Reman    | 1     |
| Nmayriye      | 1     |
| Under         | 2     |
| Investigation |       |
| Bnt Jbel      | Cases |
|               | 1     |
| Ain Ebel      |       |
|               | 1     |
| Haris         |       |
| Safad         | 1     |
| Batikh        |       |
| Marjeyoun     | Cases |
| Houla         | 1     |
| Marjeyoun     | 1     |
| Marka         | 2     |









#### **Distribution of deaths by Governorates**



#### Chronology of decisions according to number of cases



#### Distribution of cases by nationality





#### Number of individuals in home isolation and percentage of commitment to isolation









#### Distribution by age

#### Distribution according to gender





#### Decisions and actions taken - 19/8/2020

#### **Ministry of Public Health**

- The Ministry coordinates with the National Committee for Follow-up of Preventive Measures and Measures to Confront the Coronavirus, to determine the measures to be implemented to curb the virus spread.
- The Preventive Medicine Department of the Ministry of Public Health issued a circular about how to act in the event that a positive case of Corona was recorded in terms of identifying and identifying contacts, the time period for conducting PCR tests for contacts, the required quarantine period, with an emphasis that a negative examination doe