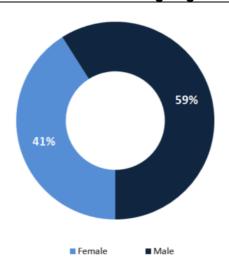

| Houmin El     | 1     |
| Fawka         |       |
| Ansar         | 4     |
| Kfar Reman    | 1     |
| Nmayriye      | 1     |
| Under         | 2     |
| Investigation |       |
| Bnt Jbel      | Cases |
|               | 1     |
| Ain Ebel      |       |
|               | 1     |
| Haris         |       |
| Safad         | 1     |
| Batikh        |       |
| Marjeyoun     | Cases |
| Houla         | 1     |
| Marjeyoun     | 1     |
| Marka         | 2     |









#### **Distribution of deaths by Governorates**



#### Chronology of decisions according to number of cases



#### Distribution of cases by nationality





#### Number of individuals in home isolation and percentage of commitment to isolation









#### Distribution by age

#### Distribution according to gender





#### Decisions and actions taken - 19/8/2020

#### **Ministry of Public Health**

- The Ministry coordinates with the National Committee for Follow-up of Preventive Measures and Measures to Confront the Coronavirus, to determine the measures to be implemented to curb the virus spread.
- The Preventive Medicine Department of the Ministry of Public Health issued a circular about how to act in the event that a positive case of Corona was recorded in terms of identifying and identifying contacts, the time period for conducting PCR tests for contacts, the required quarantine period, with an emphasis that a negative examination does not mean that the contacts are free of disease and that Adopting and adhering to the quarantine is the primary measure to limit the spread of the epidemic
- The mi