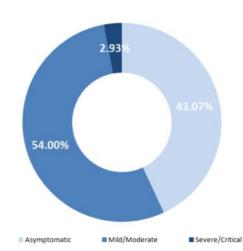

#### 442

Cases registered among medical staff

11

Cases registered among medical staff in the past 24 hrs

| <b>7310</b> (Active Cases)                           |                             |  |  |  |  |
|------------------------------------------------------|-----------------------------|--|--|--|--|
| 7064  In home Isolation  246  Currently hospitalized |                             |  |  |  |  |
| <b>0</b> Mild Cases in the Past 24 hrs               | 178 Cumulative Mild Cases   |  |  |  |  |
| In ICU in the past 24 hrs                            | <b>68</b> Cumulative In ICU |  |  |  |  |