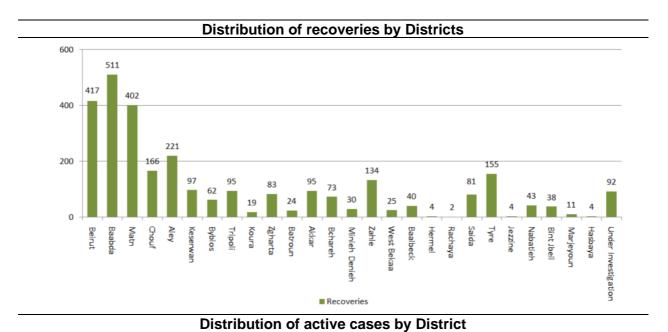

#### **Number of Cases by Location**

• 2179 case is Under investigation

#### The daily distribution of positive cases according to districts and towns

| Beirut                                                                                                                                                                                                                                                               | Cases                                                                                       |
|----------------------------------------------------------------------------------------------------------------------------------------------------------------------------------------------------------------------------------------------------------------------|---------------------------------------------------------------------------------------------|
| Ain El                                                                                                                                                                                                                                                               |                                                                                             |
| Mrayse                                                                                                                                                                                                                                                               | 2                                                                                           |
| Ras Beirut                                                                                                                                                                                                                                                           | 3                                                                                           |
|                                                                                                                                                                                                                                                                      |                                                                                             |
| Manara                                                                                                                                                                                                                                                               | 1                                                                                           |
| Qraytem                                                                                                                                                                                                                                                              | 1                                                                                           |
| Qiayteiii                                                                                                                                                                                                                                                            |                                                                                             |
|                                                                                                                                                                                                                                                                      | _                                                                                           |
| Rawche                                                                                                                                                                                                                                                               | 2                                                                                           |
| Hamra                                                                                                                                                                                                                                                                | 6                                                                                           |
| Msayetbe                                                                                                                                                                                                                                                             | 1                                                                                           |
| Mar Elias                                                                                                                                                                                                                                                            | 4                                                                                           |
| IVIAI LIIAS                                                                                                                                                                                                                                                          |                                                                                             |
| 7:-                                                                                                                                                                                                                                                                  | _                                                                                           |
| Zarif                                                                                                                                                                                                                                                                | 5                                                                                           |
| Mina El Hosn                                                                                                                                                                                                                                                         | 1                                                                                           |
|                                                                                                                                                                                                                                                                      |                                                                                             |
| Mazraa                                                                                                                                                                                                                                                               | 1                                                                                           |
| Borj Abi                                                                                                                                                                                                                                                             |                                                                                             |
| Haidar                                                                                                                                                                                                                                                               | 14                                                                                          |
| Tialual                                                                                                                                                                                                                                                              | 14                                                                                          |
|                                                                                                                                                                                                                                                                      |                                                                                             |
| Basta Fawka                                                                                                                                                                                                                                                          | 11                                                                                          |
| Tarik                                                                                                                                                                                                                                                                |                                                                                             |
| Jadidah                                                                                                                                                                                                                                                              | 4                                                                                           |
| Ras Nabea                                                                                                                                                                                                                                                            | 15                                                                                          |
|                                                                                                                                                                                                                                                                      |                                                                                             |
| Basta Tahta                                                                                                                                                                                                                                                          | 7                                                                                           |
| Rmil                                                                                                                                                                                                                                                                 | 1                                                                                           |
|                                                                                                                                                                                                                                                                      |                                                                                             |
| Achrafiye                                                                                                                                                                                                                                                            | 11                                                                                          |
|                                                                                                                                                                                                                                                                      |                                                                                             |
|                                                                                                                                                                                                                                                                      |                                                                                             |
| investigation                                                                                                                                                                                                                                                        | 18                                                                                          |
|                                                                                                                                                                                                                                                                      | 18                                                                                          |
| investigation                                                                                                                                                                                                                                                        |                                                                                             |
| investigation<br>Zahle                                                                                                                                                                                                                                               | 18                                                                                          |
| investigation                                                                                                                                                                                                                                                        | 18                                                                                          |
| investigation<br>Zahle                                                                                                                                                                                                                                               | 18<br>Cases                                                                                 |
| investigation  Zahle  Berbara                                                                                                                                                                                                                                        | 18<br>Cases                                                                                 |
| investigation<br>Zahle                                                                                                                                                                                                                                               | 18<br>Cases                                                                                 |
| investigation Zahle Berbara Rasiye Investigation                                                                                                                                                                                                                     | 18<br>Cases<br>1<br>1<br>3                                                                  |
| investigation Zahle Berbara Rasiye Investigation Bekaa                                                                                                                                                                                                               | 18 Cases  1 1 3 Cases                                                                       |
| investigation Zahle Berbara Rasiye Investigation                                                                                                                                                                                                                     | 18<br>Cases<br>1<br>1<br>3                                                                  |
| investigation Zahle Berbara Rasiye Investigation Bekaa Machghara                                                                                                                                                                                                     | 18 Cases  1 1 3 Cases 4                                                                     |
| investigation Zahle Berbara Rasiye Investigation Bekaa Machghara Sohmor                                                                                                                                                                                              | 18 Cases  1 1 3 Cases 4 2                                                                   |
| investigation Zahle Berbara Rasiye Investigation Bekaa Machghara                                                                                                                                                                                                     | 18 Cases  1 1 3 Cases 4                                                                     |
| Investigation Zahle Berbara Rasiye Investigation Bekaa Machghara Sohmor                                                                                                                                                                                              | 18 Cases  1 1 3 Cases 4 2 2                                                                 |
| investigation Zahle Berbara Rasiye Investigation Bekaa Machghara Sohmor Investigation Saida                                                                                                                                                                          | 18 Cases  1 1 3 Cases 4 2 2 Cases                                                           |
| investigation Zahle  Berbara  Rasiye Investigation Bekaa Machghara Sohmor Investigation Saida Aabra                                                                                                                                                                  | 18 Cases  1 1 3 Cases 4 2 Cases 1                                                           |
| investigation Zahle Berbara Rasiye Investigation Bekaa Machghara Sohmor Investigation Saida Aabra Arab Tabaya                                                                                                                                                        | 18 Cases  1 1 3 Cases 4 2 Cases 1 1                                                         |
| investigation Zahle Berbara Rasiye Investigation Bekaa Machghara Sohmor Investigation Saida Aabra Arab Tabaya Ain Helwe                                                                                                                                              | 18 Cases  1 1 3 Cases 4 2 Cases 1 1 3 3                                                     |
| investigation Zahle Berbara Rasiye Investigation Bekaa Machghara Sohmor Investigation Saida Aabra Arab Tabaya                                                                                                                                                        | 18 Cases  1 1 3 Cases 4 2 Cases 1 1                                                         |
| Investigation Zahle Berbara Rasiye Investigation Bekaa Machghara Sohmor Investigation Saida Aabra Arab Tabaya Ain Helwe Harat Saida                                                                                                                                  | 18 Cases  1 1 3 Cases 4 2 Cases 1 1 3 3                                                     |
| investigation Zahle  Berbara  Rasiye Investigation Bekaa Machghara Sohmor Investigation Saida Aabra Arab Tabaya Ain Helwe Harat Saida Hleliye                                                                                                                        | 18 Cases  1 1 3 Cases 4 2 Cases 1 1 3 1 1                                                   |
| investigation Zahle  Berbara  Rasiye Investigation Bekaa Machghara Sohmor Investigation Saida Aabra Arab Tabaya Ain Helwe Harat Saida Hleliye Kharayeb                                                                                                               | 18 Cases  1 1 3 Cases 4 2 Cases 1 1 1 1 1 1 1 1 1 1                                         |
| Investigation Zahle  Berbara  Rasiye Investigation Bekaa Machghara Sohmor Investigation Saida Aabra Arab Tabaya Ain Helwe Harat Saida Hleliye Kharayeb Sarafand                                                                                                      | 18 Cases  1 1 3 Cases 4 2 Cases 1 1 3 1 1 2                                                 |
| investigation Zahle  Berbara  Rasiye Investigation Bekaa Machghara Sohmor Investigation Saida Aabra Arab Tabaya Ain Helwe Harat Saida Hleliye Kharayeb                                                                                                               | 18 Cases  1 1 3 Cases 4 2 Cases 1 1 1 1 1 1 1 1 1 1                                         |
| Investigation Zahle  Berbara  Rasiye Investigation Bekaa Machghara Sohmor Investigation Saida Aabra Arab Tabaya Ain Helwe Harat Saida Hleliye Kharayeb Sarafand                                                                                                      | 18 Cases  1 1 3 Cases 4 2 Cases 1 1 3 1 1 2                                                 |
| investigation Zahle  Berbara  Rasiye Investigation Bekaa Machghara Sohmor Investigation Saida Aabra Arab Tabaya Ain Helwe Harat Saida Hleliye Kharayeb Sarafand Investigation Zaghrta                                                                                | 18 Cases  1 1 3 Cases 4 2 Cases 1 1 1 2 5 Cases                                             |
| investigation Zahle  Berbara  Rasiye Investigation Bekaa Machghara Sohmor Investigation Saida Aabra Arab Tabaya Ain Helwe Harat Saida Hleliye Kharayeb Sarafand Investigation Zaghrta Harat Jdidah                                                                   | 18 Cases  1 1 3 Cases 4 2 Cases 1 1 1 2 5 Cases 1                                           |
| investigation Zahle  Berbara  Rasiye Investigation Bekaa Machghara Sohmor Investigation Saida Aabra Arab Tabaya Ain Helwe Harat Saida Hleliye Kharayeb Sarafand Investigation Zaghrta Harat Jdidah Majdlaya                                                          | 18 Cases  1 1 3 Cases 4 2 Cases 1 1 1 2 Cases 1 1 1 1 1 1 1 1 1 1 1 1 1 1 1 1 1 1           |
| Investigation Zahle  Berbara  Rasiye Investigation Bekaa Machghara Sohmor Investigation Saida Aabra Arab Tabaya Ain Helwe Harat Saida Hleliye Kharayeb Sarafand Investigation Zaghrta Harat Jdidah Majdlaya Meryata                                                  | 18 Cases  1 1 3 Cases 4 2 Cases 1 1 1 2 5 Cases 1                                           |
| investigation Zahle  Berbara  Rasiye Investigation Bekaa Machghara Sohmor Investigation Saida Aabra Arab Tabaya Ain Helwe Harat Saida Hleliye Kharayeb Sarafand Investigation Zaghrta Harat Jdidah Majdlaya                                                          | 18 Cases  1 1 3 Cases 4 2 Cases 1 1 1 2 Cases 1 1 1 1 1 1 1 1 1 1 1 1 1 1 1 1 1 1           |
| Investigation Zahle  Berbara  Rasiye Investigation Bekaa Machghara Sohmor Investigation Saida Aabra Arab Tabaya Ain Helwe Harat Saida Hleliye Kharayeb Sarafand Investigation Zaghrta Harat Jdidah Majdlaya Meryata Zgharta                                          | 18 Cases  1 1 3 Cases 4 2 Cases 1 1 3 1 1 2 5 Cases 1 1 1 2 5 Cases                         |
| Investigation Zahle  Berbara  Rasiye Investigation Bekaa Machghara Sohmor Investigation Saida Aabra Arab Tabaya Ain Helwe Harat Saida Hleliye Kharayeb Sarafand Investigation Zaghrta Harat Jdidah Majdlaya Meryata                                                  | 18 Cases  1 1 3 Cases 4 2 Cases 1 1 1 2 Cases 1 1 1 1 1 1 1 1 1 1 1 1 1 1 1 1 1 1           |
| Investigation Zahle  Berbara  Rasiye Investigation Bekaa Machghara Sohmor Investigation Saida Aabra Arab Tabaya Ain Helwe Harat Saida Hleliye Kharayeb Sarafand Investigation Zaghrta Harat Jdidah Majdlaya Meryata Zgharta                                          | 18 Cases  1 1 3 Cases 4 2 Cases 1 1 3 1 1 2 5 Cases 1 1 1 2 5 Cases                         |
| investigation Zahle  Berbara  Rasiye Investigation Bekaa Machghara Sohmor Investigation Saida Aabra Arab Tabaya Ain Helwe Harat Saida Hleliye Kharayeb Sarafand Investigation Zaghrta Harat Jdidah Majdlaya Meryata Zgharta Koura                                    | 18 Cases  1 1 3 Cases 4 2 Cases 1 1 3 1 1 2 5 Cases 1 1 1 2 5 Cases                         |
| investigation Zahle  Berbara  Rasiye Investigation Bekaa Machghara Sohmor Investigation Saida Aabra Arab Tabaya Ain Helwe Harat Saida Hleliye Kharayeb Sarafand Investigation Zaghrta Harat Jdidah Majdlaya Meryata Zgharta Koura  Daher Ain                         | 18 Cases  1 1 3 Cases 4 2 Cases 1 1 1 2 5 Cases 1 1 Cases                                   |
| investigation Zahle  Berbara  Rasiye Investigation Bekaa Machghara Sohmor Investigation Saida Aabra Arab Tabaya Ain Helwe Harat Saida Hleliye Kharayeb Sarafand Investigation Zaghrta Harat Jdidah Majdlaya Meryata Zgharta Koura                                    | 18 Cases  1 1 3 Cases 4 2 Cases 1 1 1 2 5 Cases 1 1 Cases                                   |
| investigation Zahle  Berbara  Rasiye Investigation Bekaa Machghara Sohmor Investigation Saida Aabra Arab Tabaya Ain Helwe Harat Saida Hleliye Kharayeb Sarafand Investigation Zaghrta Harat Jdidah Majdlaya Meryata Zgharta Koura  Daher Ain Ras Masqa               | 18 Cases  1 1 3 Cases 4 2 Cases 1 1 1 2 5 Cases 1 1 Cases                                   |
| Investigation Zahle  Berbara  Rasiye Investigation Bekaa Machghara Sohmor Investigation Saida Aabra Arab Tabaya Ain Helwe Harat Saida Hleliye Kharayeb Sarafand Investigation Zaghrta Harat Jdidah Majdlaya Meryata Zgharta Koura  Daher Ain Ras Masqa Investigation | 18 Cases  1 1 3 Cases 4 2 Cases 1 1 1 2 Cases 1 1 Cases 1 1 1 1 1 1 1 1 1 1 1 1 1 1 1 1 1 1 |
| investigation Zahle  Berbara  Rasiye Investigation Bekaa Machghara Sohmor Investigation Saida Aabra Arab Tabaya Ain Helwe Harat Saida Hleliye Kharayeb Sarafand Investigation Zaghrta Harat Jdidah Majdlaya Meryata Zgharta Koura  Daher Ain Ras Masqa               | 18 Cases  1 1 3 Cases 4 2 Cases 1 1 1 2 5 Cases 1 1 Cases                                   |

| Matn                  | Cases      |
|-----------------------|------------|
| A: CI-                | _          |
| Ain Saade<br>Entelias | 4          |
| Entellas              | 4          |
| Bochriye              | 9          |
| Beit Chaar            | 4          |
| Borj                  |            |
| Hamoud                | 6          |
| Bremana               | 1          |
| Biakout               | 1          |
| Dbayeh                | 2          |
|                       |            |
| Dekwaneh              | 6          |
| Fanar                 | 2          |
|                       |            |
| Jal Dib               | 1          |
| Jdaydet<br>Matn       | 2          |
| iviatii               |            |
| Mansouriye            | 5          |
| Mazraat               |            |
| Yachoua               | 1          |
| Monte Verde           | 1          |
| Nabaa                 | 2          |
| Nakach                | 1          |
| Qornet                |            |
| Chehwan               | 1          |
| Rabieh                | 2          |
|                       |            |
| Rabwe                 | 1          |
| Rawdat El             |            |
| Bochriye              | 3          |
| Sabtiye               | 1          |
| Sin El Fil            | 1          |
| Zahriye               | 2          |
| Zalka                 | 1          |
| Investigation         | 5          |
| Tyre                  | Cases      |
| Ain Baal              | 1          |
| Borj Chemali          | 5          |
| Chhabiye              | 1          |
| Deir Kifa             | 1          |
| Sour El Bas           | 2          |
| Investigation         | 4          |
| Tripoli               | Cases      |
| Bedawi                | 4          |
| Mina                  | 5          |
| Qalamoun              | 2          |
| Tabane                | 11         |
| Investigation         | 19         |
| Kesrwen               | Cases      |
| Ghine                 | Cases<br>1 |
| Jillie                |            |
| Jounieh               | 1          |
| Jbeil                 | Cases      |
| Halat                 | 1          |
| Masteta               | 1          |
| เขานอเอเน             | 1 -        |

| Daabda                                                                                                                                                                                                         | Casas                                           |
|----------------------------------------------------------------------------------------------------------------------------------------------------------------------------------------------------------------|-------------------------------------------------|
| Baabda                                                                                                                                                                                                         | Cases                                           |
| Ain Remenh                                                                                                                                                                                                     | 6                                               |
| Bir Hasan                                                                                                                                                                                                      | 5                                               |
| Borj                                                                                                                                                                                                           |                                                 |
| Barajneh                                                                                                                                                                                                       | 11                                              |
| Chiyah                                                                                                                                                                                                         | 4                                               |
| Forn                                                                                                                                                                                                           | 4                                               |
| Chebak                                                                                                                                                                                                         | 1                                               |
| Ghoubeiry                                                                                                                                                                                                      | 1                                               |
| Hadath                                                                                                                                                                                                         | 3                                               |
| Harat Hreik                                                                                                                                                                                                    | 7                                               |
|                                                                                                                                                                                                                | 3                                               |
| Jnah                                                                                                                                                                                                           |                                                 |
| Kfar Selwan                                                                                                                                                                                                    | 1                                               |
| Madine                                                                                                                                                                                                         | 3                                               |
| Riyadiye                                                                                                                                                                                                       |                                                 |
|                                                                                                                                                                                                                | 3                                               |
| Mrayje                                                                                                                                                                                                         |                                                 |
| Wadi                                                                                                                                                                                                           | 5                                               |
| Chahrour<br>Tahwitat                                                                                                                                                                                           |                                                 |
| Ghadir                                                                                                                                                                                                         | 1                                               |
| Investigation                                                                                                                                                                                                  | 1                                               |
| Chouf                                                                                                                                                                                                          | Cases                                           |
|                                                                                                                                                                                                                | 1                                               |
| Chhim                                                                                                                                                                                                          | ı                                               |
| Damour                                                                                                                                                                                                         | 1                                               |
| Daraya                                                                                                                                                                                                         | 3                                               |
| Harat                                                                                                                                                                                                          |                                                 |
|                                                                                                                                                                                                                | 1                                               |
| Neemeh                                                                                                                                                                                                         | -                                               |
| Neemeh                                                                                                                                                                                                         |                                                 |
|                                                                                                                                                                                                                | 1                                               |
| Neemeh<br>Jadra                                                                                                                                                                                                | 1                                               |
|                                                                                                                                                                                                                |                                                 |
| Jadra                                                                                                                                                                                                          | 1                                               |
| Jadra<br>Jiye                                                                                                                                                                                                  | 1                                               |
| Jadra Jiye Ketermaya Naameh                                                                                                                                                                                    | 1 1 2                                           |
| Jadra Jiye Ketermaya Naameh Investigation                                                                                                                                                                      | 1<br>1<br>2<br>2                                |
| Jadra Jiye Ketermaya Naameh Investigation Aley                                                                                                                                                                 | 1 1 2 2 1 Cases                                 |
| Jadra  Jiye  Ketermaya  Naameh  Investigation  Aley  Aley                                                                                                                                                      | 1 1 2 2 1 Cases 1                               |
| Jadra Jiye Ketermaya Naameh Investigation Aley Aley Aramoun                                                                                                                                                    | 1 1 2 2 1 Cases 1 6                             |
| Jadra Jiye Ketermaya Naameh Investigation Aley Aley Aramoun Aitat                                                                                                                                              | 1 2 2 1 Cases 1 6 2                             |
| Jadra  Jiye  Ketermaya  Naameh Investigation  Aley  Aley  Aramoun  Aitat  Bchamoun                                                                                                                             | 1 1 2 2 1 Cases 1 6 2 5                         |
| Jadra  Jiye  Ketermaya  Naameh Investigation  Aley  Aley  Aramoun  Aitat  Bchamoun  Choueifat                                                                                                                  | 1 2 2 1 Cases 1 6 2 5 9                         |
| Jadra  Jiye  Ketermaya  Naameh Investigation  Aley  Aley  Aramoun  Aitat  Bchamoun  Choueifat  Hay Selom                                                                                                       | 1 1 2 2 1 Cases 1 6 2 5 9 2                     |
| Jadra  Jiye  Ketermaya  Naameh Investigation  Aley  Aley  Aramoun  Aitat  Bchamoun  Choueifat  Hay Selom  Kayfoun                                                                                              | 1 2 2 1 Cases 1 6 2 5 9 2 1                     |
| Jadra  Jiye  Ketermaya  Naameh Investigation  Aley  Aley  Aramoun  Aitat  Bchamoun  Choueifat  Hay Selom  Kayfoun  Khalde                                                                                      | 1 1 2 2 1 1 Cases 1 6 2 5 9 2 1 1 1             |
| Jadra  Jiye  Ketermaya  Naameh Investigation  Aley  Aley  Aramoun  Aitat  Bchamoun  Choueifat  Hay Selom  Kayfoun  Khalde  Majdlaya                                                                            | 1 2 2 1 Cases 1 6 2 5 9 2 1 1 1 1               |
| Jadra  Jiye  Ketermaya  Naameh Investigation  Aley  Aley  Aramoun  Aitat  Bchamoun  Choueifat  Hay Selom  Kayfoun  Khalde  Majdlaya Investigation                                                              | 1 2 2 1 Cases 1 6 2 5 9 2 1 1 1 3               |
| Jadra  Jiye  Ketermaya  Naameh Investigation  Aley  Aley  Aramoun  Aitat  Bchamoun  Choueifat  Hay Selom  Kayfoun  Khalde  Majdlaya Investigation  Akkar                                                       | 1 2 2 1 Cases 1 6 2 5 9 2 1 1 1 3 Cases         |
| Jadra  Jiye  Ketermaya  Naameh Investigation  Aley  Aley  Aramoun  Aitat  Bchamoun  Choueifat  Hay Selom  Kayfoun  Khalde  Majdlaya Investigation  Akkar  Bebnin                                               | 1 2 2 1 Cases 1 6 2 5 9 2 1 1 1 3 Cases 1       |
| Jadra  Jiye  Ketermaya Naameh Investigation Aley  Aley Aramoun Aitat Bchamoun Choueifat Hay Selom Kayfoun Khalde Majdlaya Investigation Akkar Bebnin Berqayel                                                  | 1 2 2 1 Cases 1 6 2 5 9 2 1 1 1 3 Cases 1       |
| Jadra  Jiye  Ketermaya  Naameh Investigation  Aley  Aley  Aramoun  Aitat  Bchamoun  Choueifat  Hay Selom  Kayfoun  Khalde  Majdlaya Investigation  Akkar  Bebnin  Berqayel  Fnaydek                            | 1 2 2 1 Cases 1 6 2 5 9 2 1 1 3 Cases 1 1 1     |
| Jadra  Jiye  Ketermaya  Naameh Investigation  Aley  Aley  Aramoun  Aitat  Bchamoun  Choueifat  Hay Selom  Kayfoun  Khalde  Majdlaya Investigation  Akkar  Bebnin  Berqayel  Fnaydek  Halba                     | 1 2 2 1 Cases 1 6 2 5 9 2 1 1 1 3 Cases 1       |
| Jadra  Jiye  Ketermaya  Naameh Investigation  Aley  Aley  Aramoun  Aitat  Bchamoun  Choueifat  Hay Selom  Kayfoun  Khalde  Majdlaya Investigation  Akkar  Bebnin  Berqayel  Fnaydek  Halba  Wadi               | 1 2 2 1 Cases 1 6 2 5 9 2 1 1 3 Cases 1 1 1     |
| Jadra  Jiye  Ketermaya  Naameh Investigation  Aley  Aley  Aramoun  Aitat  Bchamoun  Choueifat  Hay Selom  Kayfoun  Khalde  Majdlaya Investigation  Akkar  Bebnin  Berqayel  Fnaydek  Halba  Wadi  Jamous       | 1 2 2 1 Cases 1 6 2 5 9 2 1 1 3 Cases 1 1 1 1   |
| Jadra  Jiye  Ketermaya  Naameh Investigation  Aley  Aley  Aramoun  Aitat  Bchamoun  Choueifat  Hay Selom  Kayfoun  Khalde  Majdlaya Investigation  Akkar  Bebnin  Berqayel  Fnaydek  Halba  Wadi  Jamous  Wadi | 1 2 2 1 Cases 1 6 2 5 9 2 1 1 3 Cases 1 1 1 1   |
| Jadra  Jiye  Ketermaya  Naameh Investigation  Aley  Aley  Aramoun  Aitat  Bchamoun  Choueifat  Hay Selom  Kayfoun  Khalde  Majdlaya Investigation  Akkar  Bebnin  Berqayel  Fnaydek  Halba  Wadi  Jamous       | 1 2 2 1 Cases 1 6 2 5 9 2 1 1 1 3 Cases 1 1 1 1 |

| Baalbek       | Cases |
|---------------|-------|
|               | 1     |
| Ain Borday    |       |
| Baalbcak      | 2     |
|               | 1     |
| Chmestar      |       |
| Douris        | 3     |
|               | 1     |
| Ksarnaba      |       |
| Ras El Ain    | 3     |
| Younin        | 1     |
| Investigation | 2     |
| Mineh         | Cases |
| Denieh        |       |
| Deir Amar     | 1     |
|               | 5     |
| Minieh        | 4     |
| Under         | 1     |
| Investigation | 0     |
| Nabateih      | Cases |
| Houmin El     | 1     |
| Fawka         |       |
| Ansar         | 4     |
| Kfar Reman    | 1     |
| Nmayriye      | 1     |
| Under         | 2     |
| Investigation |       |
| Bnt Jbel      | Cases |
|               | 1     |
| Ain Ebel      |       |
|               | 1     |
| Haris         |       |
| Safad         | 1     |
| Batikh        |       |
| Marjeyoun     | Cases |
| Houla         | 1     |
| Marjeyoun     | 1     |
| Marka         | 2     |