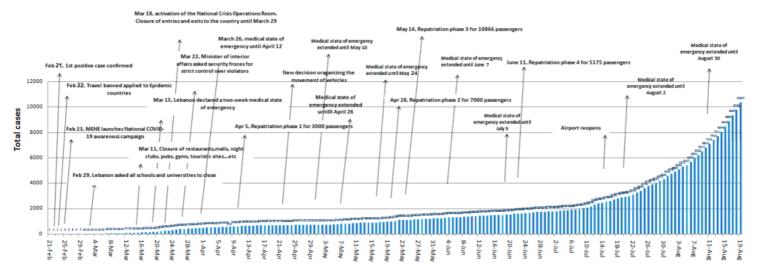

|
| Mineh         | Cases |
| Denieh        |       |
| Deir Amar     | 1     |
|               | 5     |
| Minieh        | 4     |
| Under         | 1     |
| Investigation | 0     |
| Nabateih      | Cases |
| Houmin El     | 1     |
| Fawka         |       |
| Ansar         | 4     |
| Kfar Reman    | 1     |
| Nmayriye      | 1     |
| Under         | 2     |
| Investigation |       |
| Bnt Jbel      | Cases |
|               | 1     |
| Ain Ebel      |       |
|               | 1     |
| Haris         |       |
| Safad         | 1     |
| Batikh        |       |
| Marjeyoun     | Cases |
| Houla         | 1     |
| Marjeyoun     | 1     |
| Marka         | 2     |









#### **Distribution of deaths by Governorates**



#### Chronology of decisions according to number of cases



#### Distribution of cases by nationality





#### Number of individuals in home isolation and percentage of commitment to isolation









#### Distribution by age

#### Distribution according to gender





#### Decisions and actions taken - 19/8/2020

#### **Ministry of Public Health**

- The Ministry coordinates with the National Committee for Follow-up of Preventive Measures and Measures to Confront the Coronavirus, to determine the measures to be implemented to curb the virus spread.
- The Preventive Medicine Department of the Ministry of Public Health issued a circular about how to act in the event that a positive case of Corona was recorded in terms of identifying and identifying contacts, the time period for conducting PCR tests for contacts, the required quarantine period, w