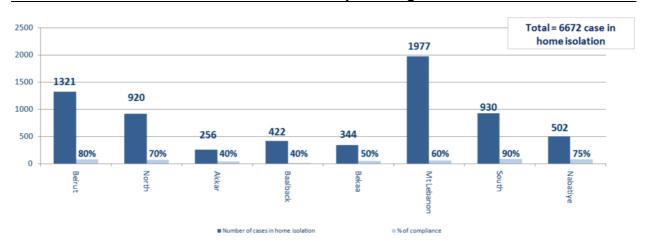

#### Number of individuals in home isolation and percentage of commitment to isolation