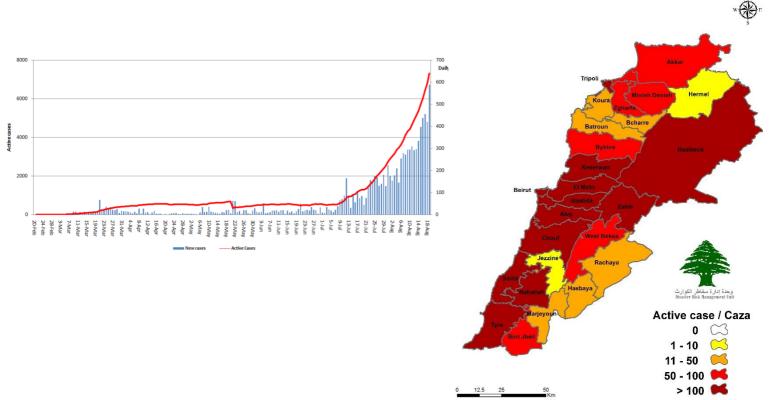

#### **Number of Cases by Location**

• 2179 case is Under investigation

#### The daily distribution of positive cases according to districts and towns

| Beirut                                                                                                                                                                                                                                                               | Cases                                                                                       |
|----------------------------------------------------------------------------------------------------------------------------------------------------------------------------------------------------------------------------------------------------------------------|---------------------------------------------------------------------------------------------|
| Ain El                                                                                                                                                                                                                                                               |                                                                                             |
| Mrayse                                                                                                                                                                                                                                                               | 2                                                                                           |
| Ras Beirut                                                                                                                                                                                                                                                           | 3                                                                                           |
|                                                                                                                                                                                                                                                                      |                                                                                             |
| Manara                                                                                                                                                                                                                                                               | 1                                                                                           |
| Qraytem                                                                                                                                                                                                                                                              | 1                                                                                           |
| Qiayteiii                                                                                                                                                                                                                                                            |                                                                                             |
|                                                                                                                                                                                                                                                                      | _                                                                                           |
| Rawche                                                                                                                                                                                                                                                               | 2                                                                                           |
| Hamra                                                                                                                                                                                                                                                                | 6                                                                                           |
| Msayetbe                                                                                                                                                                                                                                                             | 1                                                                                           |
| Mar Elias                                                                                                                                                                                                                                                            | 4                                                                                           |
| IVIAI LIIAS                                                                                                                                                                                                                                                          |                                                                                             |
| 7:-                                                                                                                                                                                                                                                                  | _                                                                                           |
| Zarif                                                                                                                                                                                                                                                                | 5                                                                                           |
| Mina El Hosn                                                                                                                                                                                                                                                         | 1                                                                                           |
|                                                                                                                                                                                                                                                                      |                                                                                             |
| Mazraa                                                                                                                                                                                                                                                               | 1                                                                                           |
| Borj Abi                                                                                                                                                                                                                                                             |                                                                                             |
| Haidar                                                                                                                                                                                                                                                               | 14                                                                                          |
| Tialual                                                                                                                                                                                                                                                              | 14                                                                                          |
|                                                                                                                                                                                                                                                                      |                                                                                             |
| Basta Fawka                                                                                                                                                                                                                                                          | 11                                                                                          |
| Tarik                                                                                                                                                                                                                                                                |                                                                                             |
| Jadidah                                                                                                                                                                                                                                                              | 4                                                                                           |
| Ras Nabea                                                                                                                                                                                                                                                            | 15                                                                                          |
|                                                                                                                                                                                                                                                                      |                                                                                             |
| Basta Tahta                                                                                                                                                                                                                                                          | 7                                                                                           |
| Rmil                                                                                                                                                                                                                                                                 | 1                                                                                           |
|                                                                                                                                                                                                                                                                      |                                                                                             |
| Achrafiye                                                                                                                                                                                                                                                            | 11                                                                                          |
|                                                                                                                                                                                                                                                                      |                                                                                             |
|                                                                                                                                                                                                                                                                      |                                                                                             |
| investigation                                                                                                                                                                                                                                                        | 18                                                                                          |
|                                                                                                                                                                                                                                                                      | 18                                                                                          |
| investigation                                                                                                                                                                                                                                                        |                                                                                             |
| investigation<br>Zahle                                                                                                                                                                                                                                               | 18                                                                                          |
| investigation                                                                                                                                                                                                                                                        | 18                                                                                          |
| investigation<br>Zahle                                                                                                                                                                                                                                               | 18<br>Cases                                                                                 |
| investigation  Zahle  Berbara                                                                                                                                                                                                                                        | 18<br>Cases                                                                                 |
| investigation<br>Zahle                                                                                                                                                                                                                                               | 18<br>Cases                                                                                 |
| investigation Zahle Berbara Rasiye Investigation                                                                                                                                                                                                                     | 18<br>Cases<br>1<br>1<br>3                                                                  |
| investigation Zahle Berbara Rasiye Investigation Bekaa                                                                                                                                                                                                               | 18 Cases  1 1 3 Cases                                                                       |
| investigation Zahle Berbara Rasiye Investigation                                                                                                                                                                                                                     | 18<br>Cases<br>1<br>1<br>3                                                                  |
| investigation Zahle Berbara Rasiye Investigation Bekaa Machghara                                                                                                                                                                                                     | 18 Cases  1 1 3 Cases 4                                                                     |
| investigation Zahle Berbara Rasiye Investigation Bekaa Machghara Sohmor                                                                                                                                                                                              | 18 Cases  1 1 3 Cases 4 2                                                                   |
| investigation Zahle Berbara Rasiye Investigation Bekaa Machghara                                                                                                                                                                                                     | 18 Cases  1 1 3 Cases 4                                                                     |
| Investigation Zahle Berbara Rasiye Investigation Bekaa Machghara Sohmor                                                                                                                                                                                              | 18 Cases  1 1 3 Cases 4 2 2                                                                 |
| investigation Zahle Berbara Rasiye Investigation Bekaa Machghara Sohmor Investigation Saida                                                                                                                                                                          | 18 Cases  1 1 3 Cases 4 2 2 Cases                                                           |
| investigation Zahle  Berbara  Rasiye Investigation Bekaa Machghara Sohmor Investigation Saida Aabra                                                                                                                                                                  | 18 Cases  1 1 3 Cases 4 2 Cases 1                                                           |
| investigation Zahle Berbara Rasiye Investigation Bekaa Machghara Sohmor Investigation Saida Aabra Arab Tabaya                                                                                                                                                        | 18 Cases  1 1 3 Cases 4 2 Cases 1 1                                                         |
| investigation Zahle Berbara Rasiye Investigation Bekaa Machghara Sohmor Investigation Saida Aabra Arab Tabaya Ain Helwe                                                                                                                                              | 18 Cases  1 1 3 Cases 4 2 Cases 1 1 3 3                                                     |
| investigation Zahle Berbara Rasiye Investigation Bekaa Machghara Sohmor Investigation Saida Aabra Arab Tabaya                                                                                                                                                        | 18 Cases  1 1 3 Cases 4 2 Cases 1 1                                                         |
| Investigation Zahle Berbara Rasiye Investigation Bekaa Machghara Sohmor Investigation Saida Aabra Arab Tabaya Ain Helwe Harat Saida                                                                                                                                  | 18 Cases  1 1 3 Cases 4 2 Cases 1 1 3 3                                                     |
| investigation Zahle  Berbara  Rasiye Investigation Bekaa Machghara Sohmor Investigation Saida Aabra Arab Tabaya Ain Helwe Harat Saida Hleliye                                                                                                                        | 18 Cases  1 1 3 Cases 4 2 Cases 1 1 3 1 1                                                   |
| investigation Zahle  Berbara  Rasiye Investigation Bekaa Machghara Sohmor Investigation Saida Aabra Arab Tabaya Ain Helwe Harat Saida Hleliye Kharayeb                                                                                                               | 18 Cases  1 1 3 Cases 4 2 Cases 1 1 1 1 1 1 1 1 1 1                                         |
| Investigation Zahle  Berbara  Rasiye Investigation Bekaa Machghara Sohmor Investigation Saida Aabra Arab Tabaya Ain Helwe Harat Saida Hleliye Kharayeb Sarafand                                                                                                      | 18 Cases  1 1 3 Cases 4 2 Cases 1 1 3 1 1 2                                                 |
| investigation Zahle  Berbara  Rasiye Investigation Bekaa Machghara Sohmor Investigation Saida Aabra Arab Tabaya Ain Helwe Harat Saida Hleliye Kharayeb                                                                                                               | 18 Cases  1 1 3 Cases 4 2 Cases 1 1 1 1 1 1 1 1 1 1                                         |
| Investigation Zahle  Berbara  Rasiye Investigation Bekaa Machghara Sohmor Investigation Saida Aabra Arab Tabaya Ain Helwe Harat Saida Hleliye Kharayeb Sarafand                                                                                                      | 18 Cases  1 1 3 Cases 4 2 Cases 1 1 3 1 1 2                                                 |
| investigation Zahle  Berbara  Rasiye Investigation Bekaa Machghara Sohmor Investigation Saida Aabra Arab Tabaya Ain Helwe Harat Saida Hleliye Kharayeb Sarafand Investigation Zaghrta                                                                                | 18 Cases  1 1 3 Cases 4 2 Cases 1 1 1 2 5 Cases                                             |
| investigation Zahle  Berbara  Rasiye Investigation Bekaa Machghara Sohmor Investigation Saida Aabra Arab Tabaya Ain Helwe Harat Saida Hleliye Kharayeb Sarafand Investigation Zaghrta Harat Jdidah                                                                   | 18 Cases  1 1 3 Cases 4 2 Cases 1 1 1 2 5 Cases 1                                           |
| investigation Zahle  Berbara  Rasiye Investigation Bekaa Machghara Sohmor Investigation Saida Aabra Arab Tabaya Ain Helwe Harat Saida Hleliye Kharayeb Sarafand Investigation Zaghrta Harat Jdidah Majdlaya                                                          | 18 Cases  1 1 3 Cases 4 2 Cases 1 1 1 2 Cases 1 1 1 1 1 1 1 1 1 1 1 1 1 1 1 1 1 1           |
| Investigation Zahle  Berbara  Rasiye Investigation Bekaa Machghara Sohmor Investigation Saida Aabra Arab Tabaya Ain Helwe Harat Saida Hleliye Kharayeb Sarafand Investigation Zaghrta Harat Jdidah Majdlaya Meryata                                                  | 18 Cases  1 1 3 Cases 4 2 Cases 1 1 1 2 5 Cases 1                                           |
| investigation Zahle  Berbara  Rasiye Investigation Bekaa Machghara Sohmor Investigation Saida Aabra Arab Tabaya Ain Helwe Harat Saida Hleliye Kharayeb Sarafand Investigation Zaghrta Harat Jdidah Majdlaya                                                          | 18 Cases  1 1 3 Cases 4 2 Cases 1 1 1 2 Cases 1 1 1 1 1 1 1 1 1 1 1 1 1 1 1 1 1 1           |
| Investigation Zahle  Berbara  Rasiye Investigation Bekaa Machghara Sohmor Investigation Saida Aabra Arab Tabaya Ain Helwe Harat Saida Hleliye Kharayeb Sarafand Investigation Zaghrta Harat Jdidah Majdlaya Meryata Zgharta                                          | 18 Cases  1 1 3 Cases 4 2 Cases 1 1 3 1 1 2 5 Cases 1 1 1 2 5 Cases                         |
| Investigation Zahle  Berbara  Rasiye Investigation Bekaa Machghara Sohmor Investigation Saida Aabra Arab Tabaya Ain Helwe Harat Saida Hleliye Kharayeb Sarafand Investigation Zaghrta Harat Jdidah Majdlaya Meryata                                                  | 18 Cases  1 1 3 Cases 4 2 Cases 1 1 1 2 Cases 1 1 1 1 1 1 1 1 1 1 1 1 1 1 1 1 1 1           |
| Investigation Zahle  Berbara  Rasiye Investigation Bekaa Machghara Sohmor Investigation Saida Aabra Arab Tabaya Ain Helwe Harat Saida Hleliye Kharayeb Sarafand Investigation Zaghrta Harat Jdidah Majdlaya Meryata Zgharta                                          | 18 Cases  1 1 3 Cases 4 2 Cases 1 1 3 1 1 2 5 Cases 1 1 1 2 5 Cases                         |
| investigation Zahle  Berbara  Rasiye Investigation Bekaa Machghara Sohmor Investigation Saida Aabra Arab Tabaya Ain Helwe Harat Saida Hleliye Kharayeb Sarafand Investigation Zaghrta Harat Jdidah Majdlaya Meryata Zgharta Koura                                    | 18 Cases  1 1 3 Cases 4 2 Cases 1 1 3 1 1 2 5 Cases 1 1 1 2 5 Cases                         |
| investigation Zahle  Berbara  Rasiye Investigation Bekaa Machghara Sohmor Investigation Saida Aabra Arab Tabaya Ain Helwe Harat Saida Hleliye Kharayeb Sarafand Investigation Zaghrta Harat Jdidah Majdlaya Meryata Zgharta Koura  Daher Ain                         | 18 Cases  1 1 3 Cases 4 2 Cases 1 1 1 2 5 Cases 1 1 Cases                                   |
| investigation Zahle  Berbara  Rasiye Investigation Bekaa Machghara Sohmor Investigation Saida Aabra Arab Tabaya Ain Helwe Harat Saida Hleliye Kharayeb Sarafand Investigation Zaghrta Harat Jdidah Majdlaya Meryata Zgharta Koura                                    | 18 Cases  1 1 3 Cases 4 2 Cases 1 1 1 2 5 Cases 1 1 Cases                                   |
| investigation Zahle  Berbara  Rasiye Investigation Bekaa Machghara Sohmor Investigation Saida Aabra Arab Tabaya Ain Helwe Harat Saida Hleliye Kharayeb Sarafand Investigation Zaghrta Harat Jdidah Majdlaya Meryata Zgharta Koura  Daher Ain Ras Masqa               | 18 Cases  1 1 3 Cases 4 2 Cases 1 1 1 2 5 Cases 1 1 Cases                                   |
| Investigation Zahle  Berbara  Rasiye Investigation Bekaa Machghara Sohmor Investigation Saida Aabra Arab Tabaya Ain Helwe Harat Saida Hleliye Kharayeb Sarafand Investigation Zaghrta Harat Jdidah Majdlaya Meryata Zgharta Koura  Daher Ain Ras Masqa Investigation | 18 Cases  1 1 3 Cases 4 2 Cases 1 1 1 2 Cases 1 1 Cases 1 1 1 1 1 1 1 1 1 1 1 1 1 1 1 1 1 1 |
| investigation Zahle  Berbara  Rasiye Investigation Bekaa Machghara Sohmor Investigation Saida Aabra Arab Tabaya Ain Helwe Harat Saida Hleliye Kharayeb Sarafand Investigation Zaghrta Harat Jdidah Majdlaya Meryata Zgharta Koura  Daher Ain Ras Masqa               | 18 Cases  1 1 3 Cases 4 2 Cases 1 1 1 2 5 Cases 1 1 Cases                                   |

| Matn                  | Cases      |
|-----------------------|------------|
| A: CI-                | _          |
| Ain Saade<br>Entelias | 4          |
| Entellas              | 4          |
| Bochriye              | 9          |
| Beit Chaar            | 4          |
| Borj                  |            |
| Hamoud                | 6          |
| Bremana               | 1          |
| Biakout               | 1          |
| Dbayeh                | 2          |
|                       |            |
| Dekwaneh              | 6          |
| Fanar                 | 2          |
|                       |            |
| Jal Dib               | 1          |
| Jdaydet<br>Matn       | 2          |
| iviatii               |            |
| Mansouriye            | 5          |
| Mazraat               |            |
| Yachoua               | 1          |
| Monte Verde           | 1          |
| Nabaa                 | 2          |
| Nakach                | 1          |
| Qornet                |            |
| Chehwan               | 1          |
| Rabieh                | 2          |
|                       |            |
| Rabwe                 | 1          |
| Rawdat El             |            |
| Bochriye              | 3          |
| Sabtiye               | 1          |
| Sin El Fil            | 1          |
| Zahriye               | 2          |
| Zalka                 | 1          |
| Investigation         | 5          |
| Tyre                  | Cases      |
| Ain Baal              | 1          |
| Borj Chemali          | 5          |
| Chhabiye              | 1          |
| Deir Kifa             | 1          |
| Sour El Bas           | 2          |
| Investigation         | 4          |
| Tripoli               | Cases      |
| Bedawi                | 4          |
| Mina                  | 5          |
| Qalamoun              | 2          |
| Tabane                | 11         |
| Investigation         | 19         |
| Kesrwen               | Cases      |
| Ghine                 | Cases<br>1 |
| Jillie                |            |
| Jounieh               | 1          |
| Jbeil                 | Cases      |
| Halat                 | 1          |
| Masteta               | 1          |
| เขานอเอเน             | 1 -        |

| Daabda                                                                                                                                                                                                         | Casas                                           |
|----------------------------------------------------------------------------------------------------------------------------------------------------------------------------------------------------------------|-------------------------------------------------|
| Baabda                                                                                                                                                                                                         | Cases                                           |
| Ain Remenh                                                                                                                                                                                                     | 6                                               |
| Bir Hasan                                                                                                                                                                                                      | 5                                               |
| Borj                                                                                                                                                                                                           |                                                 |
| Barajneh                                                                                                                                                                                                       | 11                                              |
| Chiyah                                                                                                                                                                                                         | 4                                               |
| Forn                                                                                                                                                                                                           | 4                                               |
| Chebak                                                                                                                                                                                                         | 1                                               |
| Ghoubeiry                                                                                                                                                                                                      | 1                                               |
| Hadath                                                                                                                                                                                                         | 3                                               |
| Harat Hreik                                                                                                                                                                                                    | 7                                               |
|                                                                                                                                                                                                                | 3                                               |
| Jnah                                                                                                                                                                                                           |                                                 |
| Kfar Selwan                                                                                                                                                                                                    | 1                                               |
| Madine                                                                                                                                                                                                         | 3                                               |
| Riyadiye                                                                                                                                                                                                       |                                                 |
|                                                                                                                                                                                                                | 3                                               |
| Mrayje                                                                                                                                                                                                         |                                                 |
| Wadi                                                                                                                                                                                                           | 5                                               |
| Chahrour<br>Tahwitat                                                                                                                                                                                           |                                                 |
| Ghadir                                                                                                                                                                                                         | 1                                               |
| Investigation                                                                                                                                                                                                  | 1                                               |
| Chouf                                                                                                                                                                                                          | Cases                                           |
|                                                                                                                                                                                                                | 1                                               |
| Chhim                                                                                                                                                                                                          | ı                                               |
| Damour                                                                                                                                                                                                         | 1                                               |
| Daraya                                                                                                                                                                                                         | 3                                               |
| Harat                                                                                                                                                                                                          |                                                 |
|                                                                                                                                                                                                                | 1                                               |
| Neemeh                                                                                                                                                                                                         | -                                               |
| Neemeh                                                                                                                                                                                                         |                                                 |
|                                                                                                                                                                                                                | 1                                               |
| Neemeh<br>Jadra                                                                                                                                                                                                | 1                                               |
|                                                                                                                                                                                                                |                                                 |
| Jadra                                                                                                                                                                                                          | 1                                               |
| Jadra<br>Jiye                                                                                                                                                                                                  | 1                                               |
| Jadra Jiye Ketermaya Naameh                                                                                                                                                                                    | 1 1 2                                           |
| Jadra Jiye Ketermaya Naameh Investigation                                                                                                                                                                      | 1<br>1<br>2<br>2                                |
| Jadra Jiye Ketermaya Naameh Investigation Aley                                                                                                                                                                 | 1 1 2 2 1 Cases                                 |
| Jadra  Jiye  Ketermaya  Naameh  Investigation  Aley  Aley                                                                                                                                                      | 1 1 2 2 1 Cases 1                               |
| Jadra Jiye Ketermaya Naameh Investigation Aley Aley Aramoun                                                                                                                                                    | 1 1 2 2 1 Cases 1 6                             |
| Jadra Jiye Ketermaya Naameh Investigation Aley Aley Aramoun Aitat                                                                                                                                              | 1 2 2 1 Cases 1 6 2                             |
| Jadra  Jiye  Ketermaya  Naameh Investigation  Aley  Aley  Aramoun  Aitat  Bchamoun                                                                                                                             | 1 1 2 2 1 Cases 1 6 2 5                         |
| Jadra  Jiye  Ketermaya  Naameh Investigation  Aley  Aley  Aramoun  Aitat  Bchamoun  Choueifat                                                                                                                  | 1 2 2 1 Cases 1 6 2 5 9                         |
| Jadra  Jiye  Ketermaya  Naameh Investigation  Aley  Aley  Aramoun  Aitat  Bchamoun  Choueifat  Hay Selom                                                                                                       | 1 1 2 2 1 Cases 1 6 2 5 9 2                     |
| Jadra  Jiye  Ketermaya  Naameh Investigation  Aley  Aley  Aramoun  Aitat  Bchamoun  Choueifat  Hay Selom  Kayfoun                                                                                              | 1 2 2 1 Cases 1 6 2 5 9 2 1                     |
| Jadra  Jiye  Ketermaya  Naameh Investigation  Aley  Aley  Aramoun  Aitat  Bchamoun  Choueifat  Hay Selom  Kayfoun  Khalde                                                                                      | 1 1 2 2 1 1 Cases 1 6 2 5 9 2 1 1 1             |
| Jadra  Jiye  Ketermaya  Naameh Investigation  Aley  Aley  Aramoun  Aitat  Bchamoun  Choueifat  Hay Selom  Kayfoun  Khalde  Majdlaya                                                                            | 1 2 2 1 Cases 1 6 2 5 9 2 1 1 1 1               |
| Jadra  Jiye  Ketermaya  Naameh Investigation  Aley  Aley  Aramoun  Aitat  Bchamoun  Choueifat  Hay Selom  Kayfoun  Khalde  Majdlaya Investigation                                                              | 1 2 2 1 Cases 1 6 2 5 9 2 1 1 1 3               |
| Jadra  Jiye  Ketermaya  Naameh Investigation  Aley  Aley  Aramoun  Aitat  Bchamoun  Choueifat  Hay Selom  Kayfoun  Khalde  Majdlaya Investigation  Akkar                                                       | 1 2 2 1 Cases 1 6 2 5 9 2 1 1 1 3 Cases         |
| Jadra  Jiye  Ketermaya  Naameh Investigation  Aley  Aley  Aramoun  Aitat  Bchamoun  Choueifat  Hay Selom  Kayfoun  Khalde  Majdlaya Investigation  Akkar  Bebnin                                               | 1 2 2 1 Cases 1 6 2 5 9 2 1 1 1 3 Cases 1       |
| Jadra  Jiye  Ketermaya Naameh Investigation Aley  Aley Aramoun Aitat Bchamoun Choueifat Hay Selom Kayfoun Khalde Majdlaya Investigation Akkar Bebnin Berqayel                                                  | 1 2 2 1 Cases 1 6 2 5 9 2 1 1 1 3 Cases 1       |
| Jadra  Jiye  Ketermaya  Naameh Investigation  Aley  Aley  Aramoun  Aitat  Bchamoun  Choueifat  Hay Selom  Kayfoun  Khalde  Majdlaya Investigation  Akkar  Bebnin  Berqayel  Fnaydek                            | 1 2 2 1 Cases 1 6 2 5 9 2 1 1 3 Cases 1 1 1     |
| Jadra  Jiye  Ketermaya  Naameh Investigation  Aley  Aley  Aramoun  Aitat  Bchamoun  Choueifat  Hay Selom  Kayfoun  Khalde  Majdlaya Investigation  Akkar  Bebnin  Berqayel  Fnaydek  Halba                     | 1 2 2 1 Cases 1 6 2 5 9 2 1 1 1 3 Cases 1       |
| Jadra  Jiye  Ketermaya  Naameh Investigation  Aley  Aley  Aramoun  Aitat  Bchamoun  Choueifat  Hay Selom  Kayfoun  Khalde  Majdlaya Investigation  Akkar  Bebnin  Berqayel  Fnaydek  Halba  Wadi               | 1 2 2 1 Cases 1 6 2 5 9 2 1 1 3 Cases 1 1 1     |
| Jadra  Jiye  Ketermaya  Naameh Investigation  Aley  Aley  Aramoun  Aitat  Bchamoun  Choueifat  Hay Selom  Kayfoun  Khalde  Majdlaya Investigation  Akkar  Bebnin  Berqayel  Fnaydek  Halba  Wadi  Jamous       | 1 2 2 1 Cases 1 6 2 5 9 2 1 1 3 Cases 1 1 1 1   |
| Jadra  Jiye  Ketermaya  Naameh Investigation  Aley  Aley  Aramoun  Aitat  Bchamoun  Choueifat  Hay Selom  Kayfoun  Khalde  Majdlaya Investigation  Akkar  Bebnin  Berqayel  Fnaydek  Halba  Wadi  Jamous  Wadi | 1 2 2 1 Cases 1 6 2 5 9 2 1 1 3 Cases 1 1 1 1   |
| Jadra  Jiye  Ketermaya  Naameh Investigation  Aley  Aley  Aramoun  Aitat  Bchamoun  Choueifat  Hay Selom  Kayfoun  Khalde  Majdlaya Investigation  Akkar  Bebnin  Berqayel  Fnaydek  Halba  Wadi  Jamous       | 1 2 2 1 Cases 1 6 2 5 9 2 1 1 1 3 Cases 1 1 1 1 |

| Baalbek       | Cases |
|---------------|-------|
|               | 1     |
| Ain Borday    |       |
| Baalbcak      | 2     |
|               | 1     |
| Chmestar      |       |
| Douris        | 3     |
|               | 1     |
| Ksarnaba      |       |
| Ras El Ain    | 3     |
| Younin        | 1     |
| Investigation | 2     |
| Mineh         | Cases |
| Denieh        |       |
| Deir Amar     | 1     |
|               | 5     |
| Minieh        | 4     |
| Under         | 1     |
| Investigation | 0     |
| Nabateih      | Cases |
| Houmin El     | 1     |
| Fawka         |       |
| Ansar         | 4     |
| Kfar Reman    | 1     |
| Nmayriye      | 1     |
| Under         | 2     |
| Investigation |       |
| Bnt Jbel      | Cases |
|               | 1     |
| Ain Ebel      |       |
|               | 1     |
| Haris         |       |
| Safad         | 1     |
| Batikh        |       |
| Marjeyoun     | Cases |
| Houla         | 1     |
| Marjeyoun     | 1     |
| Marka         | 2     |