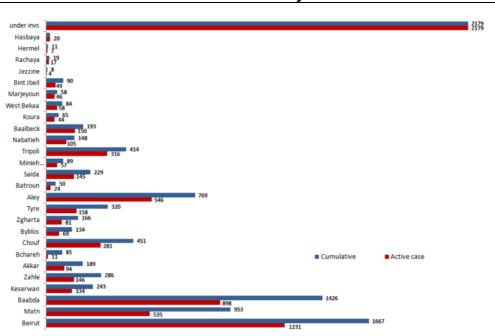

#### **Number of Cases by Location**

• 2179 case is Under investigation

#### The daily distribution of positive cases according to districts and towns

| Beirut                                                                                                                                                                                                                                                               | Cases                                                                                       |
|----------------------------------------------------------------------------------------------------------------------------------------------------------------------------------------------------------------------------------------------------------------------|---------------------------------------------------------------------------------------------|
| Ain El                                                                                                                                                                                                                                                               |                                                                                             |
| Mrayse                                                                                                                                                                                                                                                               | 2                                                                                           |
| Ras Beirut                                                                                                                                                                                                                                                           | 3                                                                                           |
|                                                                                                                                                                                                                                                                      |                                                                                             |
| Manara                                                                                                                                                                                                                                                               | 1                                                                                           |
| Qraytem                                                                                                                                                                                                                                                              | 1                                                                                           |
| Qiayteiii                                                                                                                                                                                                                                                            |                                                                                             |
|                                                                                                                                                                                                                                                                      | _                                                                                           |
| Rawche                                                                                                                                                                                                                                                               | 2                                                                                           |
| Hamra                                                                                                                                                                                                                                                                | 6                                                                                           |
| Msayetbe                                                                                                                                                                                                                                                             | 1                                                                                           |
| Mar Elias                                                                                                                                                                                                                                                            | 4                                                                                           |
| IVIAI LIIAS                                                                                                                                                                                                                                                          |                                                                                             |
| 7:-                                                                                                                                                                                                                                                                  | _                                                                                           |
| Zarif                                                                                                                                                                                                                                                                | 5                                                                                           |
| Mina El Hosn                                                                                                                                                                                                                                                         | 1                                                                                           |
|                                                                                                                                                                                                                                                                      |                                                                                             |
| Mazraa                                                                                                                                                                                                                                                               | 1                                                                                           |
| Borj Abi                                                                                                                                                                                                                                                             |                                                                                             |
| Haidar                                                                                                                                                                                                                                                               | 14                                                                                          |
| Tialual                                                                                                                                                                                                                                                              | 14                                                                                          |
|                                                                                                                                                                                                                                                                      |                                                                                             |
| Basta Fawka                                                                                                                                                                                                                                                          | 11                                                                                          |
| Tarik                                                                                                                                                                                                                                                                |                                                                                             |
| Jadidah                                                                                                                                                                                                                                                              | 4                                                                                           |
| Ras Nabea                                                                                                                                                                                                                                                            | 15                                                                                          |
|                                                                                                                                                                                                                                                                      |                                                                                             |
| Basta Tahta                                                                                                                                                                                                                                                          | 7                                                                                           |
| Rmil                                                                                                                                                                                                                                                                 | 1                                                                                           |
|                                                                                                                                                                                                                                                                      |                                                                                             |
| Achrafiye                                                                                                                                                                                                                                                            | 11                                                                                          |
|                                                                                                                                                                                                                                                                      |                                                                                             |
|                                                                                                                                                                                                                                                                      |                                                                                             |
| investigation                                                                                                                                                                                                                                                        | 18                                                                                          |
|                                                                                                                                                                                                                                                                      | 18                                                                                          |
| investigation                                                                                                                                                                                                                                                        |                                                                                             |
| investigation<br>Zahle                                                                                                                                                                                                                                               | 18                                                                                          |
| investigation                                                                                                                                                                                                                                                        | 18                                                                                          |
| investigation<br>Zahle                                                                                                                                                                                                                                               | 18<br>Cases                                                                                 |
| investigation  Zahle  Berbara                                                                                                                                                                                                                                        | 18<br>Cases                                                                                 |
| investigation<br>Zahle                                                                                                                                                                                                                                               | 18<br>Cases                                                                                 |
| investigation Zahle Berbara Rasiye Investigation                                                                                                                                                                                                                     | 18<br>Cases<br>1<br>1<br>3                                                                  |
| investigation Zahle Berbara Rasiye Investigation Bekaa                                                                                                                                                                                                               | 18 Cases  1 1 3 Cases                                                                       |
| investigation Zahle Berbara Rasiye Investigation                                                                                                                                                                                                                     | 18<br>Cases<br>1<br>1<br>3                                                                  |
| investigation Zahle Berbara Rasiye Investigation Bekaa Machghara                                                                                                                                                                                                     | 18 Cases  1 1 3 Cases 4                                                                     |
| investigation Zahle Berbara Rasiye Investigation Bekaa Machghara Sohmor                                                                                                                                                                                              | 18 Cases  1 1 3 Cases 4 2                                                                   |
| investigation Zahle Berbara Rasiye Investigation Bekaa Machghara                                                                                                                                                                                                     | 18 Cases  1 1 3 Cases 4                                                                     |
| Investigation Zahle Berbara Rasiye Investigation Bekaa Machghara Sohmor                                                                                                                                                                                              | 18 Cases  1 1 3 Cases 4 2 2                                                                 |
| investigation Zahle Berbara Rasiye Investigation Bekaa Machghara Sohmor Investigation Saida                                                                                                                                                                          | 18 Cases  1 1 3 Cases 4 2 2 Cases                                                           |
| investigation Zahle  Berbara  Rasiye Investigation Bekaa Machghara Sohmor Investigation Saida Aabra                                                                                                                                                                  | 18 Cases  1 1 3 Cases 4 2 Cases 1                                                           |
| investigation Zahle Berbara Rasiye Investigation Bekaa Machghara Sohmor Investigation Saida Aabra Arab Tabaya                                                                                                                                                        | 18 Cases  1 1 3 Cases 4 2 Cases 1 1                                                         |
| investigation Zahle Berbara Rasiye Investigation Bekaa Machghara Sohmor Investigation Saida Aabra Arab Tabaya Ain Helwe                                                                                                                                              | 18 Cases  1 1 3 Cases 4 2 Cases 1 1 3 3                                                     |
| investigation Zahle Berbara Rasiye Investigation Bekaa Machghara Sohmor Investigation Saida Aabra Arab Tabaya                                                                                                                                                        | 18 Cases  1 1 3 Cases 4 2 Cases 1 1                                                         |
| Investigation Zahle Berbara Rasiye Investigation Bekaa Machghara Sohmor Investigation Saida Aabra Arab Tabaya Ain Helwe Harat Saida                                                                                                                                  | 18 Cases  1 1 3 Cases 4 2 Cases 1 1 3 3                                                     |
| investigation Zahle  Berbara  Rasiye Investigation Bekaa Machghara Sohmor Investigation Saida Aabra Arab Tabaya Ain Helwe Harat Saida Hleliye                                                                                                                        | 18 Cases  1 1 3 Cases 4 2 Cases 1 1 3 1 1                                                   |
| investigation Zahle  Berbara  Rasiye Investigation Bekaa Machghara Sohmor Investigation Saida Aabra Arab Tabaya Ain Helwe Harat Saida Hleliye Kharayeb                                                                                                               | 18 Cases  1 1 3 Cases 4 2 Cases 1 1 1 1 1 1 1 1 1 1                                         |
| Investigation Zahle  Berbara  Rasiye Investigation Bekaa Machghara Sohmor Investigation Saida Aabra Arab Tabaya Ain Helwe Harat Saida Hleliye Kharayeb Sarafand                                                                                                      | 18 Cases  1 1 3 Cases 4 2 Cases 1 1 3 1 1 2                                                 |
| investigation Zahle  Berbara  Rasiye Investigation Bekaa Machghara Sohmor Investigation Saida Aabra Arab Tabaya Ain Helwe Harat Saida Hleliye Kharayeb                                                                                                               | 18 Cases  1 1 3 Cases 4 2 Cases 1 1 1 1 1 1 1 1 1 1                                         |
| Investigation Zahle  Berbara  Rasiye Investigation Bekaa Machghara Sohmor Investigation Saida Aabra Arab Tabaya Ain Helwe Harat Saida Hleliye Kharayeb Sarafand                                                                                                      | 18 Cases  1 1 3 Cases 4 2 Cases 1 1 3 1 1 2                                                 |
| investigation Zahle  Berbara  Rasiye Investigation Bekaa Machghara Sohmor Investigation Saida Aabra Arab Tabaya Ain Helwe Harat Saida Hleliye Kharayeb Sarafand Investigation Zaghrta                                                                                | 18 Cases  1 1 3 Cases 4 2 Cases 1 1 1 2 5 Cases                                             |
| investigation Zahle  Berbara  Rasiye Investigation Bekaa Machghara Sohmor Investigation Saida Aabra Arab Tabaya Ain Helwe Harat Saida Hleliye Kharayeb Sarafand Investigation Zaghrta Harat Jdidah                                                                   | 18 Cases  1 1 3 Cases 4 2 Cases 1 1 1 2 5 Cases 1                                           |
| investigation Zahle  Berbara  Rasiye Investigation Bekaa Machghara Sohmor Investigation Saida Aabra Arab Tabaya Ain Helwe Harat Saida Hleliye Kharayeb Sarafand Investigation Zaghrta Harat Jdidah Majdlaya                                                          | 18 Cases  1 1 3 Cases 4 2 Cases 1 1 1 2 Cases 1 1 1 1 1 1 1 1 1 1 1 1 1 1 1 1 1 1           |
| Investigation Zahle  Berbara  Rasiye Investigation Bekaa Machghara Sohmor Investigation Saida Aabra Arab Tabaya Ain Helwe Harat Saida Hleliye Kharayeb Sarafand Investigation Zaghrta Harat Jdidah Majdlaya Meryata                                                  | 18 Cases  1 1 3 Cases 4 2 Cases 1 1 1 2 5 Cases 1                                           |
| investigation Zahle  Berbara  Rasiye Investigation Bekaa Machghara Sohmor Investigation Saida Aabra Arab Tabaya Ain Helwe Harat Saida Hleliye Kharayeb Sarafand Investigation Zaghrta Harat Jdidah Majdlaya                                                          | 18 Cases  1 1 3 Cases 4 2 Cases 1 1 1 2 Cases 1 1 1 1 1 1 1 1 1 1 1 1 1 1 1 1 1 1           |
| Investigation Zahle  Berbara  Rasiye Investigation Bekaa Machghara Sohmor Investigation Saida Aabra Arab Tabaya Ain Helwe Harat Saida Hleliye Kharayeb Sarafand Investigation Zaghrta Harat Jdidah Majdlaya Meryata Zgharta                                          | 18 Cases  1 1 3 Cases 4 2 Cases 1 1 3 1 1 2 5 Cases 1 1 1 2 5 Cases                         |
| Investigation Zahle  Berbara  Rasiye Investigation Bekaa Machghara Sohmor Investigation Saida Aabra Arab Tabaya Ain Helwe Harat Saida Hleliye Kharayeb Sarafand Investigation Zaghrta Harat Jdidah Majdlaya Meryata                                                  | 18 Cases  1 1 3 Cases 4 2 Cases 1 1 1 2 Cases 1 1 1 1 1 1 1 1 1 1 1 1 1 1 1 1 1 1           |
| Investigation Zahle  Berbara  Rasiye Investigation Bekaa Machghara Sohmor Investigation Saida Aabra Arab Tabaya Ain Helwe Harat Saida Hleliye Kharayeb Sarafand Investigation Zaghrta Harat Jdidah Majdlaya Meryata Zgharta                                          | 18 Cases  1 1 3 Cases 4 2 Cases 1 1 3 1 1 2 5 Cases 1 1 1 2 5 Cases                         |
| investigation Zahle  Berbara  Rasiye Investigation Bekaa Machghara Sohmor Investigation Saida Aabra Arab Tabaya Ain Helwe Harat Saida Hleliye Kharayeb Sarafand Investigation Zaghrta Harat Jdidah Majdlaya Meryata Zgharta Koura                                    | 18 Cases  1 1 3 Cases 4 2 Cases 1 1 3 1 1 2 5 Cases 1 1 1 2 5 Cases                         |
| investigation Zahle  Berbara  Rasiye Investigation Bekaa Machghara Sohmor Investigation Saida Aabra Arab Tabaya Ain Helwe Harat Saida Hleliye Kharayeb Sarafand Investigation Zaghrta Harat Jdidah Majdlaya Meryata Zgharta Koura  Daher Ain                         | 18 Cases  1 1 3 Cases 4 2 Cases 1 1 1 2 5 Cases 1 1 Cases                                   |
| investigation Zahle  Berbara  Rasiye Investigation Bekaa Machghara Sohmor Investigation Saida Aabra Arab Tabaya Ain Helwe Harat Saida Hleliye Kharayeb Sarafand Investigation Zaghrta Harat Jdidah Majdlaya Meryata Zgharta Koura                                    | 18 Cases  1 1 3 Cases 4 2 Cases 1 1 1 2 5 Cases 1 1 Cases                                   |
| investigation Zahle  Berbara  Rasiye Investigation Bekaa Machghara Sohmor Investigation Saida Aabra Arab Tabaya Ain Helwe Harat Saida Hleliye Kharayeb Sarafand Investigation Zaghrta Harat Jdidah Majdlaya Meryata Zgharta Koura  Daher Ain Ras Masqa               | 18 Cases  1 1 3 Cases 4 2 Cases 1 1 1 2 5 Cases 1 1 Cases                                   |
| Investigation Zahle  Berbara  Rasiye Investigation Bekaa Machghara Sohmor Investigation Saida Aabra Arab Tabaya Ain Helwe Harat Saida Hleliye Kharayeb Sarafand Investigation Zaghrta Harat Jdidah Majdlaya Meryata Zgharta Koura  Daher Ain Ras Masqa Investigation | 18 Cases  1 1 3 Cases 4 2 Cases 1 1 1 2 Cases 1 1 Cases 1 1 1 1 1 1 1 1 1 1 1 1 1 1 1 1 1 1 |
| investigation Zahle  Berbara  Rasiye Investigation Bekaa Machghara Sohmor Investigation Saida Aabra Arab Tabaya Ain Helwe Harat Saida Hleliye Kharayeb Sarafand Investigation Zaghrta Harat Jdidah Majdlaya Meryata Zgharta Koura  Daher Ain Ras Masqa               | 18 Cases  1 1 3 Cases 4 2 Cases 1 1 1 2 5 Cases 1 1 Cases                                   |

| Matn                  | Cases      |
|-----------------------|------------|
| A: CI-                | _          |
| Ain Saade<br>Entelias | 4          |
| Entellas              | 4          |
| Bochriye              | 9          |
| Beit Chaar            | 4          |
| Borj                  |            |
| Hamoud                | 6          |
| Bremana               | 1          |
| Biakout               | 1          |
| Dbayeh                | 2          |
|                       |            |
| Dekwaneh              | 6          |
| Fanar                 | 2          |
|                       |            |
| Jal Dib               | 1          |
| Jdaydet<br>Matn       | 2          |
| iviatii               |            |
| Mansouriye            | 5          |
| Mazraat               |            |
| Yachoua               | 1          |
| Monte Verde           | 1          |
| Nabaa                 | 2          |
| Nakach                | 1          |
| Qornet                |            |
| Chehwan               | 1          |
| Rabieh                | 2          |
|                       |            |
| Rabwe                 | 1          |
| Rawdat El             |            |
| Bochriye              | 3          |
| Sabtiye               | 1          |
| Sin El Fil            | 1          |
| Zahriye               | 2          |
| Zalka                 | 1          |
| Investigation         | 5          |
| Tyre                  | Cases      |
| Ain Baal              | 1          |
| Borj Chemali          | 5          |
| Chhabiye              | 1          |
| Deir Kifa             | 1          |
| Sour El Bas           | 2          |
| Investigation         | 4          |
| Tripoli               | Cases      |
| Bedawi                | 4          |
| Mina                  | 5          |
| Qalamoun              | 2          |
| Tabane                | 11         |
| Investigation         | 19         |
| Kesrwen               | Cases      |
| Ghine                 | Cases<br>1 |
| Jillie                |            |
| Jounieh               | 1          |
| Jbeil                 | Cases      |
| Halat                 | 1          |
| Masteta               | 1          |
| เขานอเอเน             | 1 -        |

| Daabda                                                                                                                                                                                                         | Casas                                           |
|----------------------------------------------------------------------------------------------------------------------------------------------------------------------------------------------------------------|-------------------------------------------------|
| Baabda                                                                                                                                                                                                         | Cases                                           |
| Ain Remenh                                                                                                                                                                                                     | 6                                               |
| Bir Hasan                                                                                                                                                                                                      | 5                                               |
| Borj                                                                                                                                                                                                           |                                                 |
| Barajneh                                                                                                                                                                                                       | 11                                              |
| Chiyah                                                                                                                                                                                                         | 4                                               |
| Forn                                                                                                                                                                                                           | 4                                               |
| Chebak                                                                                                                                                                                                         | 1                                               |
| Ghoubeiry                                                                                                                                                                                                      | 1                                               |
| Hadath                                                                                                                                                                                                         | 3                                               |
| Harat Hreik                                                                                                                                                                                                    | 7                                               |
|                                                                                                                                                                                                                | 3                                               |
| Jnah                                                                                                                                                                                                           |                                                 |
| Kfar Selwan                                                                                                                                                                                                    | 1                                               |
| Madine                                                                                                                                                                                                         | 3                                               |
| Riyadiye                                                                                                                                                                                                       |                                                 |
|                                                                                                                                                                                                                | 3                                               |
| Mrayje                                                                                                                                                                                                         |                                                 |
| Wadi                                                                                                                                                                                                           | 5                                               |
| Chahrour<br>Tahwitat                                                                                                                                                                                           |                                                 |
| Ghadir                                                                                                                                                                                                         | 1                                               |
| Investigation                                                                                                                                                                                                  | 1                                               |
| Chouf                                                                                                                                                                                                          | Cases                                           |
|                                                                                                                                                                                                                | 1                                               |
| Chhim                                                                                                                                                                                                          | ı                                               |
| Damour                                                                                                                                                                                                         | 1                                               |
| Daraya                                                                                                                                                                                                         | 3                                               |
| Harat                                                                                                                                                                                                          |                                                 |
|                                                                                                                                                                                                                | 1                                               |
| Neemeh                                                                                                                                                                                                         | -                                               |
| Neemeh                                                                                                                                                                                                         |                                                 |
|                                                                                                                                                                                                                | 1                                               |
| Neemeh<br>Jadra                                                                                                                                                                                                | 1                                               |
|                                                                                                                                                                                                                |                                                 |
| Jadra                                                                                                                                                                                                          | 1                                               |
| Jadra<br>Jiye                                                                                                                                                                                                  | 1                                               |
| Jadra Jiye Ketermaya Naameh                                                                                                                                                                                    | 1 1 2                                           |
| Jadra Jiye Ketermaya Naameh Investigation                                                                                                                                                                      | 1<br>1<br>2<br>2                                |
| Jadra Jiye Ketermaya Naameh Investigation Aley                                                                                                                                                                 | 1 1 2 2 1 Cases                                 |
| Jadra  Jiye  Ketermaya  Naameh  Investigation  Aley  Aley                                                                                                                                                      | 1 1 2 2 1 Cases 1                               |
| Jadra Jiye Ketermaya Naameh Investigation Aley Aley Aramoun                                                                                                                                                    | 1 1 2 2 1 Cases 1 6                             |
| Jadra Jiye Ketermaya Naameh Investigation Aley Aley Aramoun Aitat                                                                                                                                              | 1 2 2 1 Cases 1 6 2                             |
| Jadra  Jiye  Ketermaya  Naameh Investigation  Aley  Aley  Aramoun  Aitat  Bchamoun                                                                                                                             | 1 1 2 2 1 Cases 1 6 2 5                         |
| Jadra  Jiye  Ketermaya  Naameh Investigation  Aley  Aley  Aramoun  Aitat  Bchamoun  Choueifat                                                                                                                  | 1 2 2 1 Cases 1 6 2 5 9                         |
| Jadra  Jiye  Ketermaya  Naameh Investigation  Aley  Aley  Aramoun  Aitat  Bchamoun  Choueifat  Hay Selom                                                                                                       | 1 1 2 2 1 Cases 1 6 2 5 9 2                     |
| Jadra  Jiye  Ketermaya  Naameh Investigation  Aley  Aley  Aramoun  Aitat  Bchamoun  Choueifat  Hay Selom  Kayfoun                                                                                              | 1 2 2 1 Cases 1 6 2 5 9 2 1                     |
| Jadra  Jiye  Ketermaya  Naameh Investigation  Aley  Aley  Aramoun  Aitat  Bchamoun  Choueifat  Hay Selom  Kayfoun  Khalde                                                                                      | 1 1 2 2 1 1 Cases 1 6 2 5 9 2 1 1 1             |
| Jadra  Jiye  Ketermaya  Naameh Investigation  Aley  Aley  Aramoun  Aitat  Bchamoun  Choueifat  Hay Selom  Kayfoun  Khalde  Majdlaya                                                                            | 1 2 2 1 Cases 1 6 2 5 9 2 1 1 1 1               |
| Jadra  Jiye  Ketermaya  Naameh Investigation  Aley  Aley  Aramoun  Aitat  Bchamoun  Choueifat  Hay Selom  Kayfoun  Khalde  Majdlaya Investigation                                                              | 1 2 2 1 Cases 1 6 2 5 9 2 1 1 1 3               |
| Jadra  Jiye  Ketermaya  Naameh Investigation  Aley  Aley  Aramoun  Aitat  Bchamoun  Choueifat  Hay Selom  Kayfoun  Khalde  Majdlaya Investigation  Akkar                                                       | 1 2 2 1 Cases 1 6 2 5 9 2 1 1 1 3 Cases         |
| Jadra  Jiye  Ketermaya  Naameh Investigation  Aley  Aley  Aramoun  Aitat  Bchamoun  Choueifat  Hay Selom  Kayfoun  Khalde  Majdlaya Investigation  Akkar  Bebnin                                               | 1 2 2 1 Cases 1 6 2 5 9 2 1 1 1 3 Cases 1       |
| Jadra  Jiye  Ketermaya Naameh Investigation Aley  Aley Aramoun Aitat Bchamoun Choueifat Hay Selom Kayfoun Khalde Majdlaya Investigation Akkar Bebnin Berqayel                                                  | 1 2 2 1 Cases 1 6 2 5 9 2 1 1 1 3 Cases 1       |
| Jadra  Jiye  Ketermaya  Naameh Investigation  Aley  Aley  Aramoun  Aitat  Bchamoun  Choueifat  Hay Selom  Kayfoun  Khalde  Majdlaya Investigation  Akkar  Bebnin  Berqayel  Fnaydek                            | 1 2 2 1 Cases 1 6 2 5 9 2 1 1 3 Cases 1 1 1     |
| Jadra  Jiye  Ketermaya  Naameh Investigation  Aley  Aley  Aramoun  Aitat  Bchamoun  Choueifat  Hay Selom  Kayfoun  Khalde  Majdlaya Investigation  Akkar  Bebnin  Berqayel  Fnaydek  Halba                     | 1 2 2 1 Cases 1 6 2 5 9 2 1 1 1 3 Cases 1       |
| Jadra  Jiye  Ketermaya  Naameh Investigation  Aley  Aley  Aramoun  Aitat  Bchamoun  Choueifat  Hay Selom  Kayfoun  Khalde  Majdlaya Investigation  Akkar  Bebnin  Berqayel  Fnaydek  Halba  Wadi               | 1 2 2 1 Cases 1 6 2 5 9 2 1 1 3 Cases 1 1 1     |
| Jadra  Jiye  Ketermaya  Naameh Investigation  Aley  Aley  Aramoun  Aitat  Bchamoun  Choueifat  Hay Selom  Kayfoun  Khalde  Majdlaya Investigation  Akkar  Bebnin  Berqayel  Fnaydek  Halba  Wadi  Jamous       | 1 2 2 1 Cases 1 6 2 5 9 2 1 1 3 Cases 1 1 1 1   |
| Jadra  Jiye  Ketermaya  Naameh Investigation  Aley  Aley  Aramoun  Aitat  Bchamoun  Choueifat  Hay Selom  Kayfoun  Khalde  Majdlaya Investigation  Akkar  Bebnin  Berqayel  Fnaydek  Halba  Wadi  Jamous  Wadi | 1 2 2 1 Cases 1 6 2 5 9 2 1 1 3 Cases 1 1 1 1   |
| Jadra  Jiye  Ketermaya  Naameh Investigation  Aley  Aley  Aramoun  Aitat  Bchamoun  Choueifat  Hay Selom  Kayfoun  Khalde  Majdlaya Investigation  Akkar  Bebnin  Berqayel  Fnaydek  Halba  Wadi  Jamous       | 1 2 2 1 Cases 1 6 2 5 9 2 1 1 1 3 Cases 1 1 1 1 |

| Baalbek       | Cases |
|---------------|-------|
|               | 1     |
| Ain Borday    |       |
| Baalbcak      | 2     |
|               | 1     |
| Chmestar      |       |
| Douris        | 3     |
|               | 1     |
| Ksarnaba      |       |
| Ras El Ain    | 3     |
| Younin        | 1     |
| Investigation | 2     |
| Mineh         | Cases |
| Denieh        |       |
| Deir Amar     | 1     |
|               | 5     |
| Minieh        | 4     |
| Under         | 1     |
| Investigation | 0     |
| Nabateih      | Cases |
| Houmin El     | 1     |
| Fawka         |       |
| Ansar         | 4     |
| Kfar Reman    | 1     |
| Nmayriye      | 1     |
| Under         | 2     |
| Investigation |       |
| Bnt Jbel      | Cases |
|               | 1     |
| Ain Ebel      |       |
|               | 1     |
| Haris         |       |
| Safad         | 1     |
| Batikh        |       |
| Marjeyoun     | Cases |
| Houla         | 1     |
| Marjeyoun     | 1     |
| Marka         | 2     |