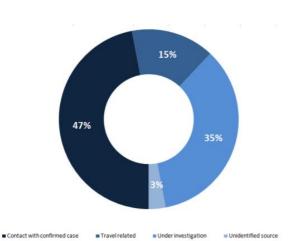

r         | 1     |
| Investigation | 0     |
| Nabateih      | Cases |
| Houmin El     | 1     |
| Fawka         |       |
| Ansar         | 4     |
| Kfar Reman    | 1     |
| Nmayriye      | 1     |
| Under         | 2     |
| Investigation |       |
| Bnt Jbel      | Cases |
|               | 1     |
| Ain Ebel      |       |
|               | 1     |
| Haris         |       |
| Safad         | 1     |
| Batikh        |       |
| Marjeyoun     | Cases |
| Houla         | 1     |
| Marjeyoun     | 1     |
| Marka         | 2     |









#### **Distribution of deaths by Governorates**



#### Chronology of decisions according to number of cases



#### Distribution of cases by nationality





#### Number of individuals in home isolation and percentage of commitment to isolation









#### Distribution by age

#### Distribution according to gender





#### Decisions and actions taken - 19/8/2020

#### **Ministry of Public Health**

- The Ministry coordinates with the National Committee for Follow-up of Preventive Measures and Measures to Confront the Coronavirus, to determine the measures to be implemented to curb the virus spread.
- The Preventive Medicine Department of the Ministry of Public Health issued a circular about how to act in the event that a positive case of Corona was recorded in terms of identifying and identifying contacts, the time period for conducting PCR tests for contacts, the required quarantine period, with an emphasis that a negative examination does not mean that the contacts are free of disease and that Adopting and adhering to the quarant