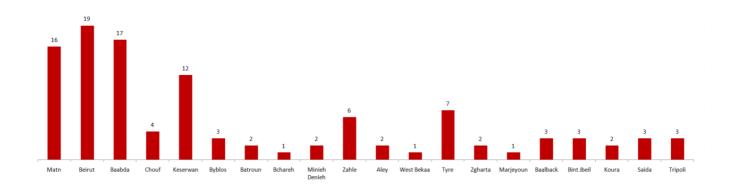

| 3     |
| Younin        | 1     |
| Investigation | 2     |
| Mineh         | Cases |
| Denieh        |       |
| Deir Amar     | 1     |
|               | 5     |
| Minieh        | 4     |
| Under         | 1     |
| Investigation | 0     |
| Nabateih      | Cases |
| Houmin El     | 1     |
| Fawka         |       |
| Ansar         | 4     |
| Kfar Reman    | 1     |
| Nmayriye      | 1     |
| Under         | 2     |
| Investigation |       |
| Bnt Jbel      | Cases |
|               | 1     |
| Ain Ebel      |       |
|               | 1     |
| Haris         |       |
| Safad         | 1     |
| Batikh        |       |
| Marjeyoun     | Cases |
| Houla         | 1     |
| Marjeyoun     | 1     |
| Marka         | 2     |









#### **Distribution of deaths by Governorates**



#### Chronology of decisions according to number of cases



#### Distribution of cases by nationality





#### Number of individuals in home isolation and percentage of commitment to isolation









#### Distribution by age

#### Distribution according to gender





#### Decisions and actions taken - 19/8/2020

#### **Ministry of Public Health**

- The Ministry coordinates with the National Committee for Follow-up of Preventive Measures and Measures to Confront the Coronavirus, to determine the measures to be implemented to curb the virus spread.
- The Preventive Medicine Department of the Ministry of Public Health issued a circular about how to act in the event that a positive case of Corona was recorded in terms of identifying and identifying contacts, the time period for conduct