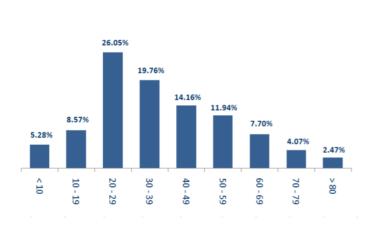

|
| Houmin El     | 1     |
| Fawka         |       |
| Ansar         | 4     |
| Kfar Reman    | 1     |
| Nmayriye      | 1     |
| Under         | 2     |
| Investigation |       |
| Bnt Jbel      | Cases |
|               | 1     |
| Ain Ebel      |       |
|               | 1     |
| Haris         |       |
| Safad         | 1     |
| Batikh        |       |
| Marjeyoun     | Cases |
| Houla         | 1     |
| Marjeyoun     | 1     |
| Marka         | 2     |









#### **Distribution of deaths by Governorates**



#### Chronology of decisions according to number of cases



#### Distribution of cases by nationality





#### Number of individuals in home isolation and percentage of commitment to isolation









#### Distribution by age

#### Distribution according to gender





#### Decisions and actions taken - 19/8/2020

#### **Ministry of Public Health**

- The Ministry coordinates with the National Committee for Follow-up of Preventive Measures and Measures to Confront the Coronavirus, to determine the measures to be implemented to curb the virus spread.
- The Preventive Medicine Department of the Ministry of Public Health issued a circular about how to act in the event that a positive case of Corona was recorded in terms of identifying and identifying contacts, the time period for conducting PCR tests for contacts, the required quarantine period, with an emphasis that a negative examination does not mean that the contacts are free of disease and that Adopting and adhering to the quarantine is the primary measure to limit the spread of the epidemic
- The