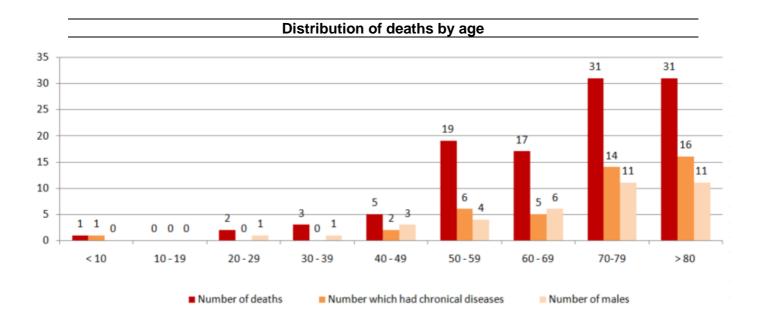

| 1     |
| Ksarnaba      |       |
| Ras El Ain    | 3     |
| Younin        | 1     |
| Investigation | 2     |
| Mineh         | Cases |
| Denieh        |       |
| Deir Amar     | 1     |
|               | 5     |
| Minieh        | 4     |
| Under         | 1     |
| Investigation | 0     |
| Nabateih      | Cases |
| Houmin El     | 1     |
| Fawka         |       |
| Ansar         | 4     |
| Kfar Reman    | 1     |
| Nmayriye      | 1     |
| Under         | 2     |
| Investigation |       |
| Bnt Jbel      | Cases |
|               | 1     |
| Ain Ebel      |       |
|               | 1     |
| Haris         |       |
| Safad         | 1     |
| Batikh        |       |
| Marjeyoun     | Cases |
| Houla         | 1     |
| Marjeyoun     | 1     |
| Marka         | 2     |









#### **Distribution of deaths by Governorates**



#### Chronology of decisions according to number of cases



#### Distribution of cases by nationality





#### Number of individuals in home isolation and percentage of commitment to isolation









#### Distribution by age

#### Distribution according to gender





#### Decisions and actions taken - 19/8/2020

#### **Ministry of Public Health**

- The Ministry coordinates with the National Committee for Follow-up of Preventive Measures and Measures to Confront the Coronavirus, to determine the measures to be implemented to curb the virus spread.
- The Preventive Medicine Department of the Ministry of Public Health issued a circular about how to act in the event that a positive case of Corona was recorded in terms of identifying an