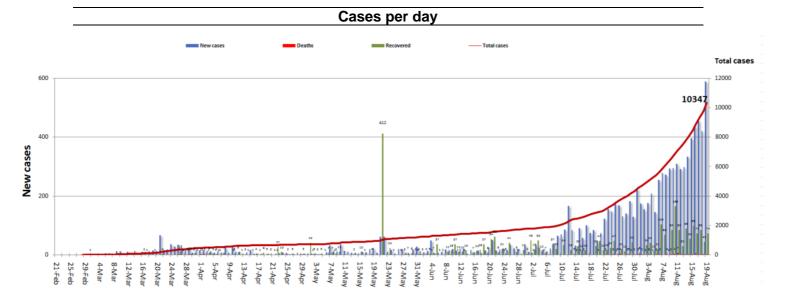

#### 10347

Total registered cases since Feb.21

**1250** Leb Expats 9097 Locals

589

New Cases

**8** 581
Leb Expats Locals

|                        | Lebanon | Internationally |
|------------------------|---------|-----------------|
| Total registered cases | 10347   | 22,418,292      |
| Total deaths           | 109     | 789,671         |
| Percentage of deaths   | 1.05%   | 3.52%           |
| Number of recoveries   | 2928    | 15,132,395      |