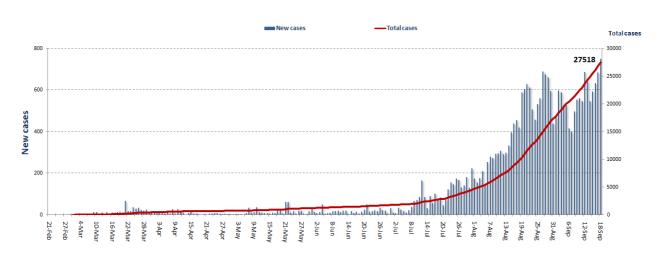

### Friday, September 18, 2020

Report #184

Time Published: 9:30 PM

27,518
Total registered cases since Feb.21

**1,531 25,987** Leb Expats Locals

**750**New Cases

25 725 Leb Expats Locals

673,854 Conducted PCR tests in labs since Feb.21