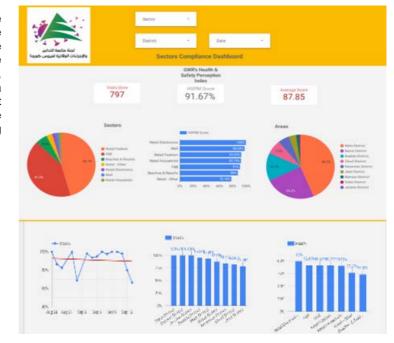

tals

- Computer: <u>https://gisleb.cnrs.edu.lb/portal/apps/opsdashboard/index.html#/34b32db8030d4f229fc5db9ab686cca9</u>
- Mobile: <a href="https://shorturl.at/cnqJ2">https://shorturl.at/cnqJ2</a>

#### Online platform to track sector commitment in general mobilization procedures

Based on the recommendation issued by the National Committee for Follow-up of Preventive Measures and Measures to Confront the Coronavirus to open all sectors, provided that the general mobilization procedure (safe distance, muzzle, and hand sterilization) be applied, a special electronic platform was created that allows monitoring and measuring the percentage of commitment by various sectors on an ongoing basis.

The detailed results can be viewed directly at the following link:

http://bit.ly/covidsectordata



## Decisions and actions taken - 18/09/2020

## **Ministry of Public Health**

The Ministry of Public Health is working to develop a rapid response plan for prisons in Lebanon, after recording infections with the Coronavirus among prisoners, in cooperation between the Ministry and its partners in the health and humanitarian field, as the plan will include steps and escalatory measures based on the evaluation of the spread of the virus in a way that allows securing the required health and hospital accompaniment.

The Ministry of Public Health issued additional test results for incoming trips to Lebanon on September 15 and 16, 2020, when 8 new positive cases were recorded and distributed over the following flights:

| Arriving from | Company Flight Number          |       | Number of Posit