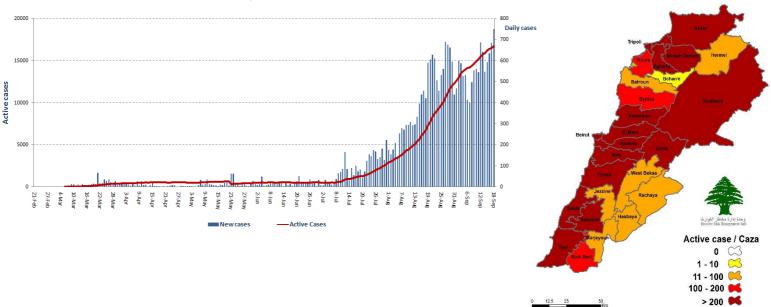

### Friday, September 18, 2020

Report #184

Time Published: 9:30 PM

27,518
Total registered cases since Feb.21

**1,531 25,987** Leb Expats Locals

**750**New Cases

25 725 Leb Expats Locals

673,854 Conducted PCR tests in labs since Feb.21

#### **Number of Cases by Location**