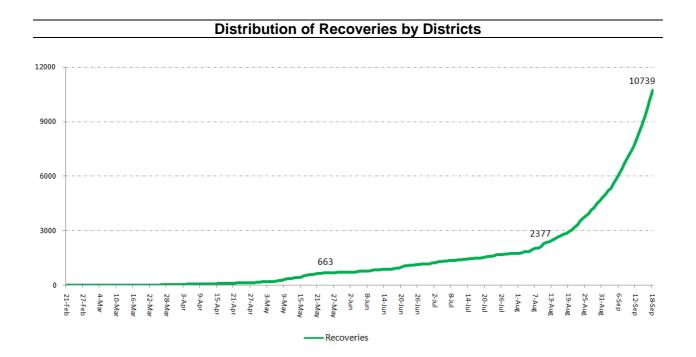

8,806

PCR tests conducted tests for locals in the last 24 hrs (in labs)

2,950
PCR tests conducted tests in airport in the past 24 hrs

281 Deaths

> 18 New Deaths

10,739 Recoveries

**820** ses registered am

Cases registered among medical staff