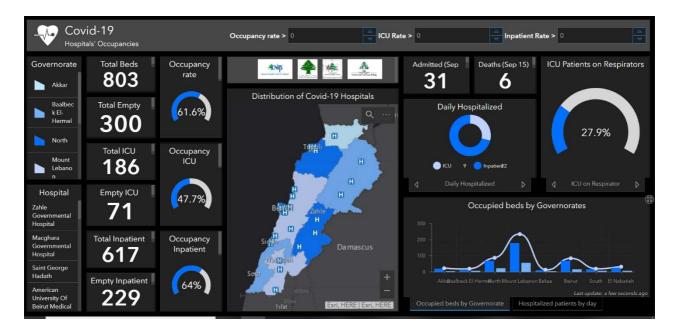

li Chouf | Minieh Denieh Male Baalback Male Chouf Male Aley Male Zgharta Male Minieh Denieh Male Tripoli Female Baabda Male Tripoli Male Tripoli Male Tripoli Male Tripoli Male Tripoli Female Baalback Male Akkar Male Baalback Male Tripoli Female Chouf Male | Minieh Denieh Male 18 Baalback Male 53 Chouf Male 83 Aley Male 76 Zgharta Male 84 Minieh Denieh Male 87 Tripoli Female 82 Baabda Male 77 Tripoli Male 74 Tripoli Male 71 Zahle Male 75 Male 66 Akkar Male 62 Baalback Male 77 Tripoli Female 96 Akkar Male 62 Chouf Male 69 |

# Distribution of cases by nationality

Lebanese: 24433 cases out of 27518 (88%)



# Number of individuals in home isolation and percentage of commitment to isolation









#### The number of beds available for those infected with Coronavirus and the occupancy rate



For daily information on all the details of the bed distribution available for Covid-19 patients in the various governorates according to the hospitals

- Computer: <u>https://gisleb.cnrs.edu.lb/portal/apps/opsdashboard/index.html#/34b32db8030d4f229fc5db9ab686cca9</u>
- Mobile: <a href="https://shorturl.at/cnqJ2">https://shorturl.at/cnqJ2</a>

#### Online platform to track sector commitment in general mobilization procedures

Based on the recommendation issued by the National Committee for Follow-up of Preventive Measures and Measures to Confront the Coronavirus to open all sectors, provided that the general mobilization procedure (safe distance, muzzle, and hand sterilization) be applied, a special electronic platform was created that allows monitoring and measuring the percentage of co