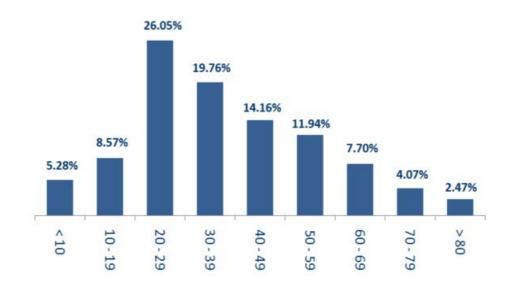

back Chouf Aley Zgharta Minieh Denieh Tripoli Baabda Tripoli Tripoli Zahle  Akkar Baalback Tripoli Chouf | Minieh Denieh Male Baalback Male Chouf Male Aley Male Zgharta Male Minieh Denieh Male Tripoli Female Baabda Male Tripoli Male Tripoli Male Tripoli Male Tripoli Male Tripoli Female Baalback Male Akkar Male Baalback Male Tripoli Female Chouf Male | Minieh Denieh Male 18 Baalback Male 53 Chouf Male 83 Aley Male 76 Zgharta Male 84 Minieh Denieh Male 87 Tripoli Female 82 Baabda Male 77 Tripoli Male 74 Tripoli Male 71 Zahle Male 75 Male 66 Akkar Male 62 Baalback Male 77 Tripoli Female 96 Akkar Male 62 Chouf Male 69 |

# Distribution of cases by nationality

Lebanese: 24433 cases out of 27518 (88%)



# Number of individuals in home isolation and percentage of commitment to isolation









#### The number of beds available for those infected with Coronavirus and the occupancy rate



For daily information on all the details of the bed distribution available for Covid-19 patients in the various governorates according to the hospitals

- Computer: <u>https://gisleb.cnrs.edu.lb/portal/apps/opsdashboard/index.html#/34b32db8030d4f229fc5db9ab686cca9</u>
- Mobile: <a href="https://shorturl.at/cnqJ2">https://shorturl.at/cnqJ2</a>

#### Online platform to track sector commitment in general mobilization procedures

Based on the recommendation issued by the National Committee for Follow-up of Preventive Measures and Measures to Confront the Coronavirus to open all sectors, provided that the general mobilization procedure (safe distance, muzzle, and hand sterilization) be applied, a s