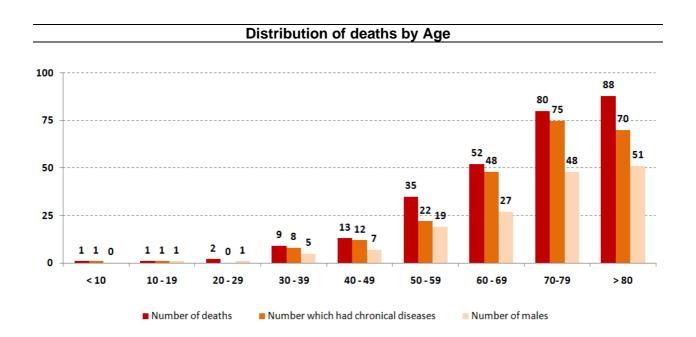

8,806

PCR tests conducted tests for locals in the last 24 hrs (in labs)

2,950
PCR tests conducted tests in airport in the past 24 hrs

281 Deaths

> 18 New Deaths

10,739 Recoveries

**820** ses registered am

Cases registered among medical staff