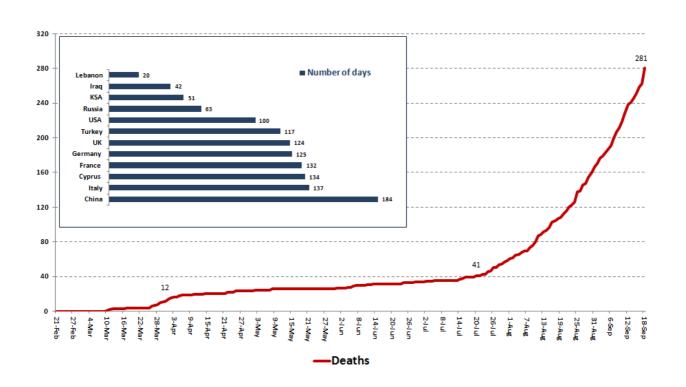

8,806

PCR tests conducted tests for locals in the last 24 hrs (in labs)

2,950
PCR tests conducted tests in airport in the past 24 hrs

281 Deaths

> 18 New Deaths

10,739 Recoveries

**820** ses registered am

Cases registered among medical staff