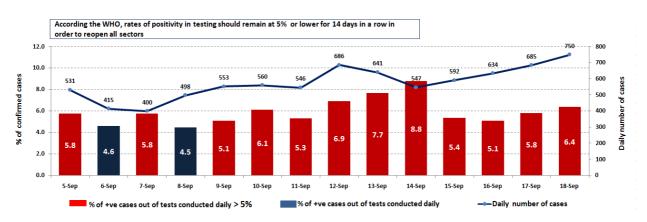

### Friday, September 18, 2020

Report #184

Time Published: 9:30 PM

27,518
Total registered cases since Feb.21

**1,531 25,987** Leb Expats Locals

**750**New Cases

25 725 Leb Expats Locals

673,854 Conducted PCR tests in labs since Feb.21