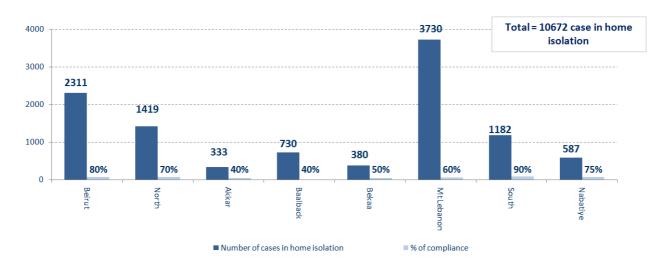

10 Cases registere among medical staff in the past 24 hrs 16,498
(Active Cases)

16,075
In home Isolation

0
Mild Cases in the Past 24 hrs

0
In ICU in the past 24 hrs

Currently hospitalized

302
Cumulative Mild Cases