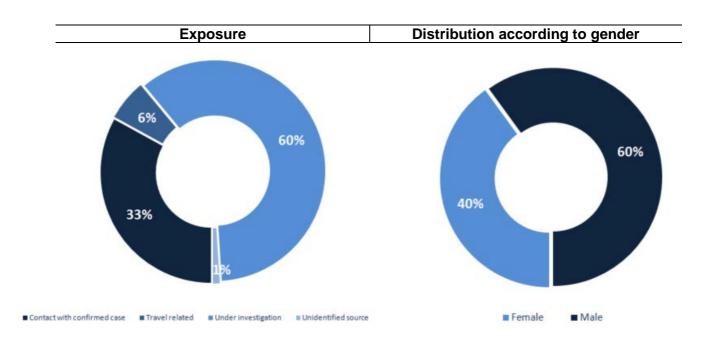

Baalback Chouf Aley Zgharta Minieh Denieh Tripoli Baabda Tripoli Tripoli Zahle  Akkar Baalback Tripoli Chouf | Minieh Denieh Male Baalback Male Chouf Male Aley Male Zgharta Male Minieh Denieh Male Tripoli Female Baabda Male Tripoli Male Tripoli Male Tripoli Male Tripoli Male Tripoli Female Baalback Male Akkar Male Baalback Male Tripoli Female Chouf Male | Minieh Denieh Male 18 Baalback Male 53 Chouf Male 83 Aley Male 76 Zgharta Male 84 Minieh Denieh Male 87 Tripoli Female 82 Baabda Male 77 Tripoli Male 74 Tripoli Male 71 Zahle Male 75 Male 66 Akkar Male 62 Baalback Male 77 Tripoli Female 96 Akkar Male 62 Chouf Male 69 |

# Distribution of cases by nationality

Lebanese: 24433 cases out of 27518 (88%)



# Number of individuals in home isolation and percentage of commitment to isolation









#### The number of beds available for those infected with Coronavirus and the occupancy rate



For daily information on all the details of the bed distribution available for Covid-19 patients in the various governorates according to the hospitals

- Computer: <u>https://gisleb.cnrs.edu.lb/portal/apps/opsdashboard/index.html#/34b32db8030d4f229fc5db9ab686cca9</u>
- Mobile: <a href="https://shorturl.at/cnqJ2">https://shorturl.at/cnqJ2</a>

#### Online platform to track sector commitment in general mobilization procedures

Based on the recommendation issued by the National Committee for Follow-up of Preventive Measures and Measures to Confront the Coronavirus to open all sectors, provided that the general mobilization procedure (safe distance, muzzle, and hand sterilization) be applied,