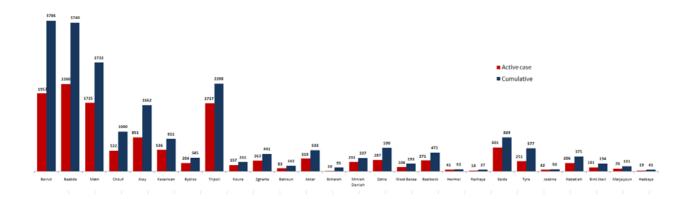

10 Cases registere among medical staff in the past 24 hrs 16,498
(Active Cases)

16,075
In home Isolation

0
Mild Cases in the Past 24 hrs

0
In ICU in the past 24 hrs

Currently hospitalized

302
Cumulative Mild Cases