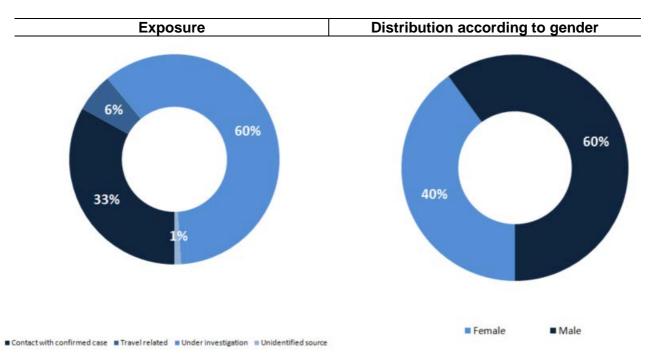

istricts**



## **Distribution of Active Cases by Districts**



## Comparison of the rate of doubling of the number of deaths in Lebanon with other countries (death doubling rate)



The distribution of the recorded deaths during the past 24 hours

| Hospital     | Residence | Gender | Age | <b>Chronic Disease</b> |
|--------------|-----------|--------|-----|------------------------|
| Tripoli Gov. | Tripoli   | Male   | 68  | Yes                    |
| Mazboud      | Aley      | Male   | 71  | Yes                    |
| Harire Gov.  | Maten     | Female | 43  | Yes                    |
| Haykal       | Tripoli   | Female | 77  | Yes                    |

### Distribution of cases by nationality





## Number of individuals in home isolation and percentage of commitment to isolation









#### The number of beds available for those infected with Coronavirus and the occupancy rate



For daily information on all the details of the bed distribution available for Covid-19 patients in the various governorates according to the hospitals

- Computer: <u>https://gisleb.cnrs.edu.lb/portal/apps/opsdashboard/index.html#/34b32db8030d4f229fc5db9ab686cca9</u>
- Mobile: <a href="https://shorturl.at/cnqJ2">https://shorturl.at/cnqJ2</a>

#### Online platform to track sector commitment in general mobilization procedures

Based on the recommendation issued by the National Committee for Follow-up of Preventive Measures and Measures to Confront the Coronavirus to open all sectors, provided that the general mobilization procedure (safe distance, muzzle, and hand sterilization) be applied,