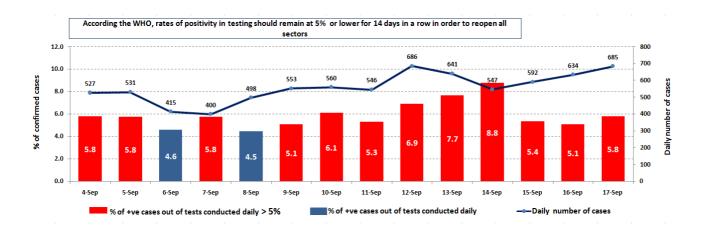

#### Cases per day

The percentage of positive cases out of the number of daily checks (3 September to 16 September 2020)