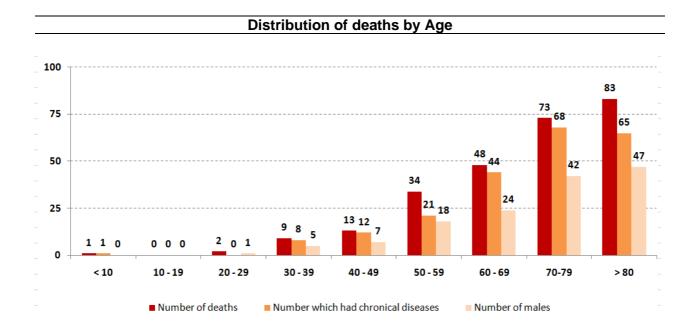

## Comparison of the rate of doubling of the number of deaths in Lebanon with other countries (death doubling rate)

The distribution of the recorded deaths during the past 24 hours

| Hospital     | Residence | Gender | Age | <b>Chronic Disease</b> |
|--------------|-----------|--------|-----|------------------------|
| Tripoli Gov. | Tripoli   | Male   | 68  | Yes                    |
| Mazboud      | Aley      | Male   | 71  | Yes                    |
| Harire Gov.  | Maten     | Female | 43  | Yes                    |
| Haykal       | Tripoli   | Female | 77  | Yes                    |