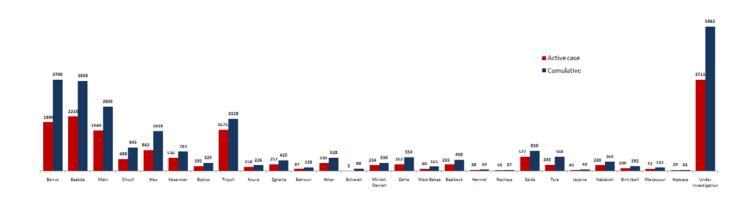

s Masqa Dahr El Ein El Chemaliyyeh Barsa Others Akkar Sheikh Taba Tekreet Bebnin Akkar El Atika Tal Hmayra Hrar Others Batroun Shekka Kfar Abida Besbina | Cases 1 1 1 2 1 1 2 1 1 1 Cases 1 1 2 4 Cases 1 1 1 1 1 1 1 1 1 1 1 1 1 1 1 1 1 1 |
| Koura Bsarma Kousba Bdebba Btouratej Anfeh Ras Masqa Dahr El Ein El Chemaliyyeh Barsa Others Akkar Sheikh Taba Tekreet Bebnin Akkar El Atika Tal Hmayra Hrar Others Batroun Shekka Kfar Abida         | Cases 1 1 1 2 1 1 2 1 1 Cases 1 1 2 4 Cases 1 1                                   |

#### Cases per day



The percentage of positive cases out of the number of daily checks (3 September to 16 September 2020)



## Distribution of deaths by Governorates





## **Distribution of Recoveries by Districts**



## **Distribution of Active Cases by Districts**



## Comparison of the rate of doubling of the number of deaths in Lebanon with other countries (death doubling rate)



The distribution of the recorded deaths during the past 24 hours

| Hospital     | Residence | Gender | Age | <b>Chronic Disease</b> |
|--------------|-----------|--------|-----|------------------------|
| Tripoli Gov. | Tripoli   | Male   | 68  | Yes                    |
| Mazboud      | Aley      | Male   | 71  | Yes                    |
| Harire Gov.  | Maten     | Female | 43  | Yes                    |
| Haykal       | Tripoli   | Female | 77  | Yes                    |

### Distribution of cases by nationality





## Number of individuals in home isolation and percentage of commitment to isolation









#### The number of beds available for those infected with