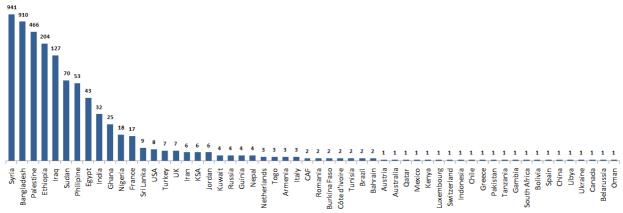

20)



## Distribution of deaths by Governorates





## **Distribution of Recoveries by Districts**



## **Distribution of Active Cases by Districts**



## Comparison of the rate of doubling of the number of deaths in Lebanon with other countries (death doubling rate)



The distribution of the recorded deaths during the past 24 hours

| Hospital     | Residence | Gender | Age | <b>Chronic Disease</b> |
|--------------|-----------|--------|-----|------------------------|
| Tripoli Gov. | Tripoli   | Male   | 68  | Yes                    |
| Mazboud      | Aley      | Male   | 71  | Yes                    |
| Harire Gov.  | Maten     | Female | 43  | Yes                    |
| Haykal       | Tripoli   | Female | 77  | Yes                    |

### Distribution of cases by nationality





## Number of individuals in home isolation and percentage of commitment to isolation









#### The number of beds available for those infected with Coronavirus and the occupancy rate



For daily information on all the details of the bed distribution available for Covid-19 patients in the various governorates according to the hospitals

- Computer: <u>https://gisleb.cnrs.edu.lb/portal/apps/opsdashboard/index.html#/34b32db8030d4f229fc5db9ab686cca9</u>
- Mobile: <a href="https://shorturl.at/cnqJ2">https://shorturl.at/cnqJ2</a>

#### Online platform to track sector commitment in general mobilization procedures

Based on the recommendation issued by the National Committee for Follow-up of Preventive Measures and Measures to Confront the Coronavirus to open all sectors, provided that the