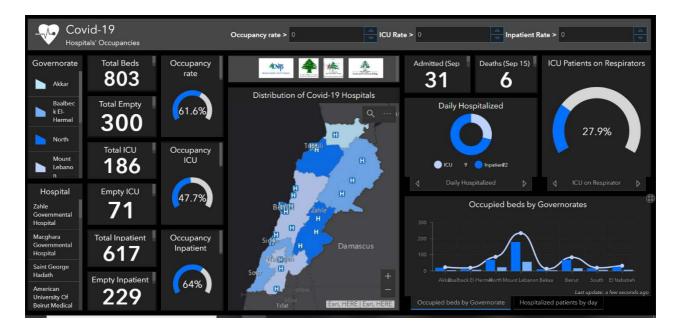

#### The number of beds available for those infected with Coronavirus and the occupancy rate

For daily information on all the details of the bed distribution available for Covid-19 patients in the various governorates according to the hospitals

- Computer: <u>https://gisleb.cnrs.edu.lb/portal/apps/opsdashboard/index.html#/34b32db8030d4f229fc5db9ab686cca9</u>
- Mobile: <a href="https://shorturl.at/cnqJ2">https://shorturl.at/cnqJ2</a>