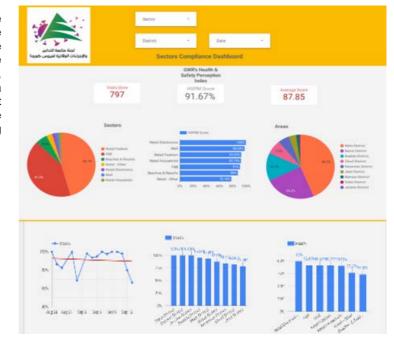

#### Online platform to track sector commitment in general mobilization procedures

Based on the recommendation issued by the National Committee for Follow-up of Preventive Measures and Measures to Confront the Coronavirus to open all sectors, provided that the general mobilization procedure (safe distance, muzzle, and hand sterilization) be applied, a special electronic platform was created that allows monitoring and measuring the percentage of commitment by various sectors on an ongoing basis.

The detailed results can be viewed directly at the following link:

http://bit.ly/covidsectordata