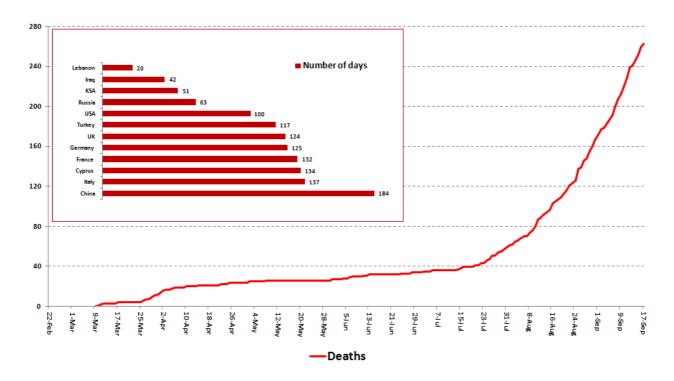

## Comparison of the rate of doubling of the number of deaths in Lebanon with other countries (death doubling rate)

The distribution of the recorded deaths during the past 24 hours

| Hospital     | Residence | Gender | Age | <b>Chronic Disease</b> |
|--------------|-----------|--------|-----|------------------------|
| Tripoli Gov. | Tripoli   | Male   | 68  | Yes                    |
| Mazboud      | Aley      | Male   | 71  | Yes                    |
| Harire Gov.  | Maten     | Female | 43  | Yes                    |
| Haykal       | Tripoli   | Female | 77  | Yes                    |