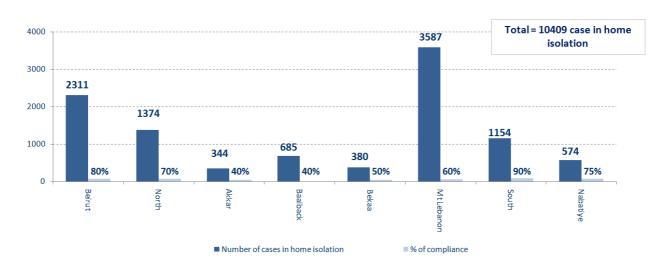

## Number of individuals in home isolation and percentage of commitment to isolation