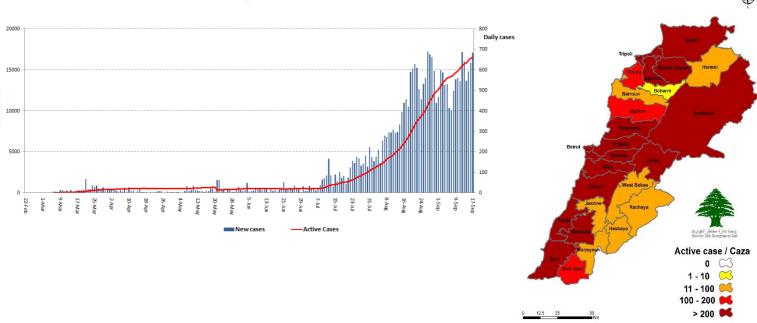

#### **Number of Cases by Location**

## **Distribution of Active Cases by Districts**