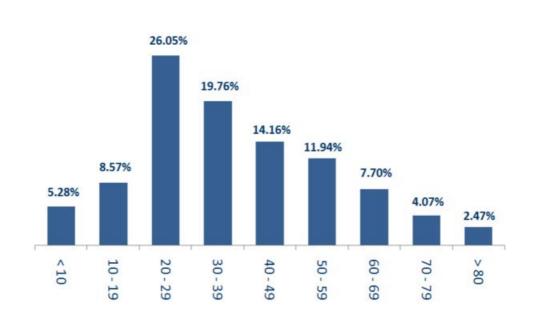

#### Cases per day

The percentage of positive cases out of the number of daily checks (3 September to 16 September 2020)