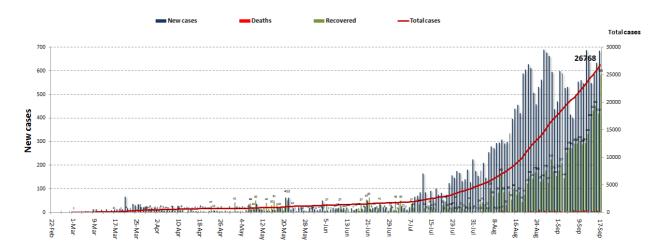

#### Wednesday, September 17, 2020

Report #183

Time Published: 9:30 PM

26,768
Total registered cases since Feb.21

**1,506 25,262** Leb Expats Locals

685 New Cases

16 669 Leb Expats Locals

662,098 Conducted PCR tests in labs since Feb.21

10,013

PCR tests conducted tests for locals in the last 24 hrs (in labs)

1,778
PCR tests conducted tests in airport in the past 24 hrs

263 Deaths

> 4 New Deaths

10,217 Recoveries

810

Cases registered among medical staff