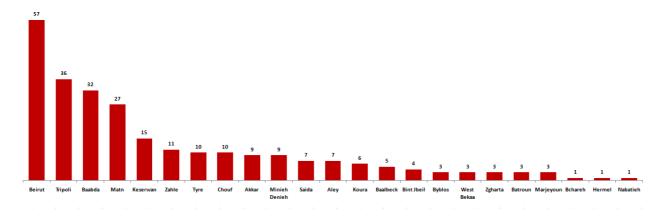

es 1 1 2 4 Cases 1 1                                   |
| Koura Bsarma Kousba Bdebba Btouratej Anfeh Ras Masqa Dahr El Ein El Chemaliyyeh Barsa Others Akkar Sheikh Taba Tekreet Bebnin Akkar El Atika Tal Hmayra Hrar Others Batroun Shekka Kfar Abida Besbina | Cases 1 1 1 2 1 1 2 1 1 1 Cases 1 1 2 4 Cases 1 1 1 1 1 1 1 1 1 1 1 1 1 1 1 1 1 1 |
| Koura Bsarma Kousba Bdebba Btouratej Anfeh Ras Masqa Dahr El Ein El Chemaliyyeh Barsa Others Akkar Sheikh Taba Tekreet Bebnin Akkar El Atika Tal Hmayra Hrar Others Batroun Shekka Kfar Abida         | Cases 1 1 1 2 1 1 2 1 1 Cases 1 1 2 4 Cases 1 1                                   |

#### Cases per day



The percentage of positive cases out of the number of daily checks (3 September to 16 September 2020)



## Distribution of deaths by Governorates





## **Distribution of Recoveries by Districts**



## **Distribution of Active Cases by Districts**



## Comparison of the rate of doubling of the number of deaths in Lebanon with other countries (death doubling rate)



The distribution of the recorded deaths during the past 24 hours

| Hospital     | Residence | Gender | Age | <b>Chronic Disease</b> |
|--------------|-----------|--------|-----|------------------------|
| Tripoli Gov. | Tripoli   | Male   | 68  | Yes                    |
| Mazboud      | Aley      | Male   | 71  | Yes                    |
| Harire Gov.  | Maten     | Female | 43  | Yes                    |
| Haykal       | Tripoli   | Female | 77  | Yes                    |

### Distribution of cases by nationality





## Number of individuals in home isolation and p