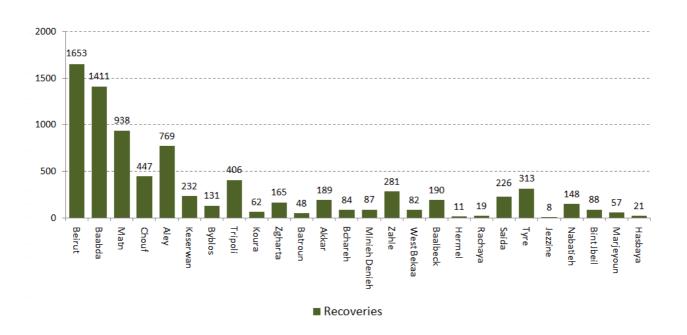

|
| Koura Bsarma Kousba Bdebba Btouratej Anfeh Ras Masqa Dahr El Ein El Chemaliyyeh Barsa Others Akkar Sheikh Taba Tekreet Bebnin Akkar El Atika Tal Hmayra Hrar Others Batroun Shekka Kfar Abida Besbina | Cases 1 1 1 2 1 1 2 1 1 1 Cases 1 1 2 4 Cases 1 1 1 1 1 1 1 1 1 1 1 1 1 1 1 1 1 1 |
| Koura Bsarma Kousba Bdebba Btouratej Anfeh Ras Masqa Dahr El Ein El Chemaliyyeh Barsa Others Akkar Sheikh Taba Tekreet Bebnin Akkar El Atika Tal Hmayra Hrar Others Batroun Shekka Kfar Abida         | Cases 1 1 1 2 1 1 2 1 1 Cases 1 1 2 4 Cases 1 1                                   |

#### Cases per day



The percentage of positive cases out of the number of daily checks (3 September to 16 September 2020)



## Distribution of deaths by Governorates





## **Distribution of Recoveries by Districts**



## **Distribution of Active Cases by Districts**



## Comparison of the rate of doubling of the number of deaths in Lebanon with other countries (death doubling rate)



The distribution of the recorded deaths during the past 24 hours

| Hospital     | Residence | Gender | Age | <b>Chronic Disease</b> |
|--------------|-----------|--------|-----|------------------------|
| Tripoli Gov. | Tripoli   | Male   | 68  | Yes                    |
| Mazboud      | Aley      | Male   | 71  | Yes                    |
| Harire Gov.  | Maten     | Female | 43  | Yes                    |
| Haykal       | Tripoli   | Female | 77  | Yes                    |

### Distribution of cases by nationality





## Number of individuals in home isolation and percentage of commitment to isolation









#### T