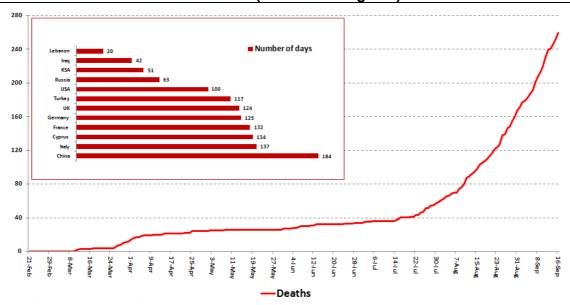

#### 1,920 PCR tests conducted tests in airport in the past 24 hrs

259 Deaths

New Deaths

9,634
Recoveries