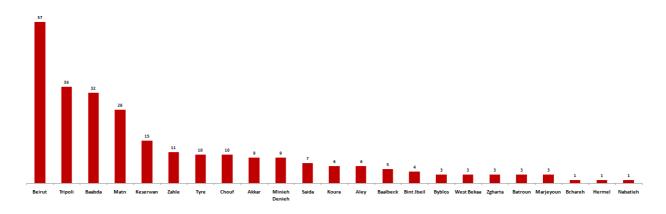

## **Number of Cases by Location**

| Beirut                   | Cases      |
|--------------------------|------------|
| Ras Beirut               | 1          |
| Qoreitem                 | 1          |
| Hamra                    | 6          |
| Ein El Teeneh            | 1          |
| Moseitbeh                | 5          |
| Mar Elias                | 3          |
| Unesco                   | 1          |
| Zarif                    | 4          |
| Mazraa                   | 7          |
| Borj Abi Haydar          | 3          |
| El Basta El Fawka        | 6          |
| Tariq Jdeedeh            | 6          |
| Ras El Nabeh             | 5          |
| Bachoura                 | 1          |
| Mar Michael (Nahr)       | 1          |
| Achrafieh                | 4          |
| Others                   | 7          |
| Baabda                   | Cases      |
| Chiah                    | 3          |
| Jnah                     | 2          |
| Ouzai                    | 1          |
| Roueiset El Ballout      | 2          |
| Hammana Dhour El Abadiah | 1          |
| Bir Hassan               | 3          |
| Ghobeiry                 | 8          |
| Ein El Rimmaneh          | 2          |
| Furn El Chibbak          | 1          |
| Haret Hreik              | 11         |
| Laylaki                  | 4          |
| Borj El barajneh         | 21         |
| Mreijeh                  | 3          |
| Kfarshima                | 2          |
| Hazmieh                  | 1          |
| Hadat                    | 13         |
| Madeene El Riadieh       | 1          |
| Tahweetet El Ghadir      | 1          |
| Baabda                   | 1          |
| Others                   | 2          |
| Tripoli                  | Cases      |
| Qebbeh<br>Zehrieh        | 2          |
| Mina                     | 9          |
| Tripoli                  | 18         |
| Beddawy                  | 2          |
| Zeitoun<br>Zghorta       | 2<br>Cases |
| Alma                     | 1          |
| Erdeh                    | 1          |
| Ehden                    | 2          |
| Eaal                     | 2          |
| Others                   | 1          |
| Sour                     | Cases      |
| El Bass                  | 1          |
| Sour                     | 1          |
| Chhour<br>Teir Falasayh  | 3          |
| Abbasieh                 | 3          |
| Others                   | 2          |