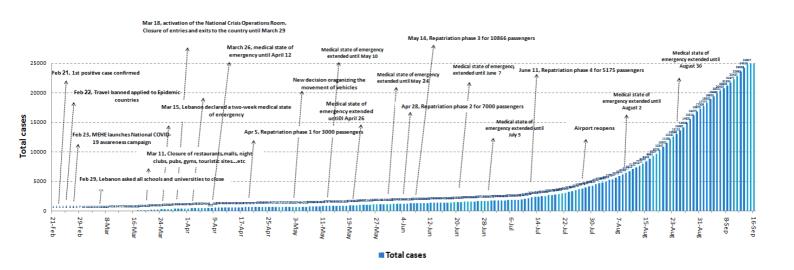

# 26,083 Total registered cases since Feb.21

**1,490 24,593** Leb Expats Locals

634 New Cases

10 624 Leb Expats Locals