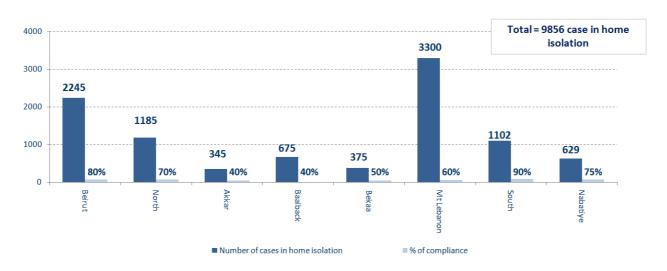

# **796**Cases registered among medical staff

6
Cases registered among medical staff in the past

24 hrs

| <b>16,190</b> (Active Cases)           |  |                                   |  |  |  |  |
|----------------------------------------|--|-----------------------------------|--|--|--|--|
| 15,764 In home Isolation               |  | <b>426</b> Currently hospitalized |  |  |  |  |
| <b>0</b> Mild Cases in the Past 24 hrs |  | 306<br>Cumulative Mild Cases      |  |  |  |  |
| 5<br>In ICU in the past 24<br>hrs      |  | <b>120</b> Cumulative In ICU      |  |  |  |  |