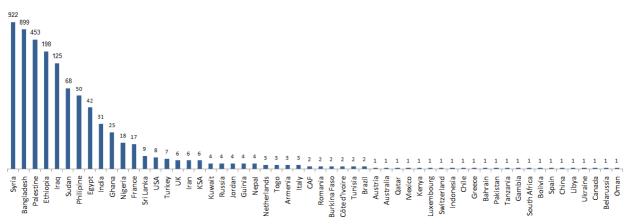

e)



The distribution of the recorded deaths during the past 24 hours

| Hospital            | Residence | Gender | Age | <b>Chronic Disease</b> |
|---------------------|-----------|--------|-----|------------------------|
| Harire Gov.         | Aley      | Male   | 38  | Yes                    |
| Saint George Hadath | Aley      | Male   | 76  | Yes                    |
| Herawi Gov.         | Zahle     | Male   | 72  | Yes                    |
| Haykal              | Koura     | Female | 74  | Yes                    |
| Tripoli Gov.        | Tripoli   | Female | 78  | Yes                    |
| Berri Gov.          | Marjeyoun | Male   | 89  | Yes                    |
| Ftouh Keserwan      | Maten     | Male   | 82  | Yes                    |

## Distribution of cases by nationality





## Number of individuals in home isolation and percentage of commitment to isolation







■ Contact with confirmed case ■ Travel related ■ Under investigation ■ Unidentified source



## The number of beds available for those infected with Coronavirus and the occupancy rate



For daily information on all the details of the bed distribution available for Covid-19 patients in the various governorates according to the hospitals

- Computer: https://gisleb.cnrs.edu.lb/portal/apps/opsdashboard/index.html#/34b32db8030d4f229fc5db9ab686cca9
- Mobile: <a href="https://shorturl.at/cnqJ2">https://shorturl.at/cnqJ2</a>

## Online platform to track sector commitment in general mobilization procedures

Based on the recommendation issued by the National Committee for Follow-up of Preventive Measures