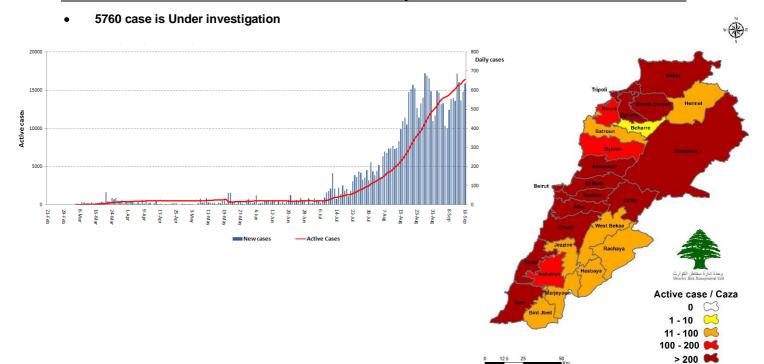

# **796**Cases registered among medical staff

6
Cases registered among medical staff in the past

24 hrs

| <b>16,190</b> (Active Cases)           |  |                                   |  |  |  |  |
|----------------------------------------|--|-----------------------------------|--|--|--|--|
| 15,764 In home Isolation               |  | <b>426</b> Currently hospitalized |  |  |  |  |
| <b>0</b> Mild Cases in the Past 24 hrs |  | 306<br>Cumulative Mild Cases      |  |  |  |  |
| 5<br>In ICU in the past 24<br>hrs      |  | <b>120</b> Cumulative In ICU      |  |  |  |  |