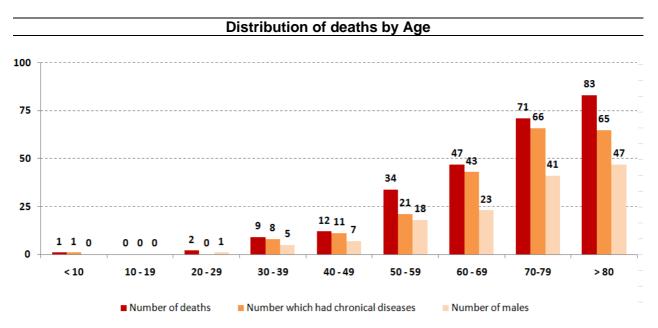

#### 1,920 PCR tests conducted tests in airport in the past 24 hrs

259 Deaths

New Deaths

9,634
Recoveries