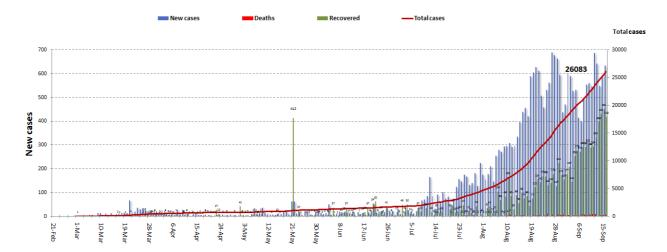

# 26,083 Total registered cases since Feb.21

**1,490 24,593** Leb Expats Locals

634 New Cases

10 624 Leb Expats Locals

|                        | Lebanon | Internationally |
|------------------------|---------|-----------------|
| Total registered cases | 26,083  | 29,847,398      |
| Total deaths           | 259     | 941,241         |
| Percentage of deaths   | 0.99%   | 3.15%           |
| Number of recoveries   | 9,634   | 21,635,653      |