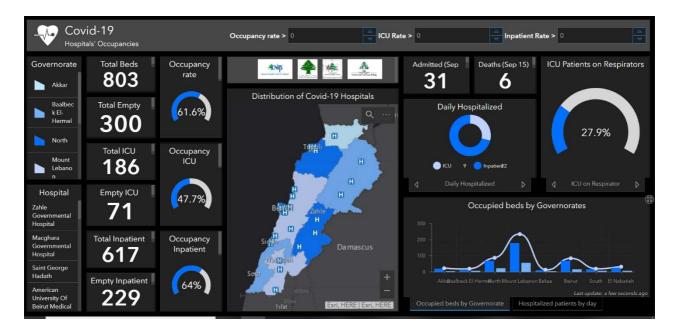

# **796**Cases registered among medical staff

6
Cases registered among medical staff in the past

24 hrs

| <b>16,190</b> (Active Cases)           |  |                                   |  |  |  |  |
|----------------------------------------|--|-----------------------------------|--|--|--|--|
| 15,764 In home Isolation               |  | <b>426</b> Currently hospitalized |  |  |  |  |
| <b>0</b> Mild Cases in the Past 24 hrs |  | 306<br>Cumulative Mild Cases      |  |  |  |  |
| 5<br>In ICU in the past 24<br>hrs      |  | <b>120</b> Cumulative In ICU      |  |  |  |  |