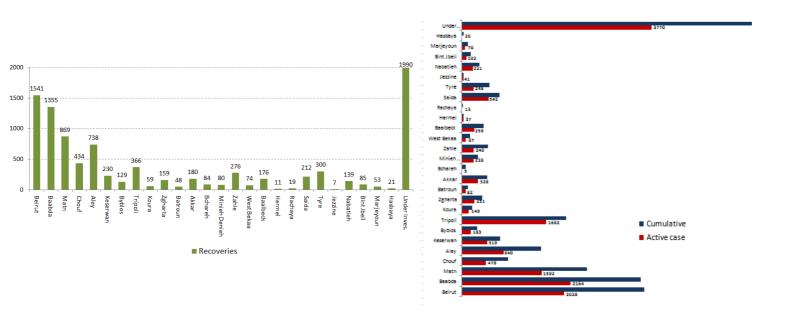

#### 1,920 PCR tests conducted tests in airport in the past 24 hrs

259 Deaths

New Deaths

9,634
Recoveries

## **Number of Cases by Location**

| Beirut                   | Cases      |
|--------------------------|------------|
| Ras Beirut               | 1          |
| Qoreitem                 | 1          |
| Hamra                    | 6          |
| Ein El Teeneh            | 1          |
| Moseitbeh                | 5          |
| Mar Elias                | 3          |
| Unesco                   | 1          |
| Zarif                    | 4          |
| Mazraa                   | 7          |
| Borj Abi Haydar          | 3          |
| El Basta El Fawka        | 6          |
| Tariq Jdeedeh            | 6          |
| Ras El Nabeh             | 5          |
| Bachoura                 | 1          |
| Mar Michael (Nahr)       | 1          |
| Achrafieh                | 4          |
| Others                   | 7          |
| Baabda                   | Cases      |
| Chiah                    | 3          |
| Jnah                     | 2          |
| Ouzai                    | 1          |
| Roueiset El Ballout      | 2          |
| Hammana Dhour El Abadiah | 1          |
| Bir Hassan               | 3          |
| Ghobeiry                 | 8          |
| Ein El Rimmaneh          | 2          |
| Furn El Chibbak          | 1          |
| Haret Hreik              | 11         |
| Laylaki                  | 4          |
| Borj El barajneh         | 21         |
| Mreijeh                  | 3          |
| Kfarshima                | 2          |
| Hazmieh                  | 1          |
| Hadat                    | 13         |
| Madeene El Riadieh       | 1          |
| Tahweetet El Ghadir      | 1          |
| Baabda                   | 1          |
| Others                   | 2          |
| Tripoli                  | Cases      |
| Qebbeh<br>Zehrieh        | 2          |
| Mina                     | 9          |
| Tripoli                  | 18         |
| Beddawy                  | 2          |
| Zeitoun<br>Zghorta       | 2<br>Cases |
| Alma                     | 1          |
| Erdeh                    | 1          |
| Ehden                    | 2          |
| Eaal                     | 2          |
| Others                   | 1          |
| Sour                     | Cases      |
| El Bass                  | 1          |
| Sour                     | 1          |
| Chhour<br>Teir Falasayh  | 3          |
| Abbasieh                 | 3          |
| Others                   | 2          |