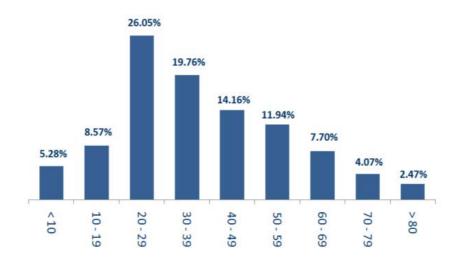

-----|-----|------------------------|
| Harire Gov.         | Aley      | Male   | 38  | Yes                    |
| Saint George Hadath | Aley      | Male   | 76  | Yes                    |
| Herawi Gov.         | Zahle     | Male   | 72  | Yes                    |
| Haykal              | Koura     | Female | 74  | Yes                    |
| Tripoli Gov.        | Tripoli   | Female | 78  | Yes                    |
| Berri Gov.          | Marjeyoun | Male   | 89  | Yes                    |
| Ftouh Keserwan      | Maten     | Male   | 82  | Yes                    |

## Distribution of cases by nationality





## Number of individuals in home isolation and percentage of commitment to isolation







■ Contact with confirmed case ■ Travel related ■ Under investigation ■ Unidentified source



## The number of beds available for those infected with Coronavirus and the occupancy rate



For daily information on all the details of the bed distribution available for Covid-19 patients in the various governorates according to the hospitals

- Computer: https://gisleb.cnrs.edu.lb/portal/apps/opsdashboard/index.html#/34b32db8030d4f229fc5db9ab686cca9
- Mobile: <a href="https://shorturl.at/cnqJ2">https://shorturl.at/cnqJ2</a>

## Online platform to track sector commitment in general mobilization procedures

Based on the recommendation issued by the National Committee for Follow-up of Preventive Measures and Measures to Confront the Coronavirus to open all sectors, provided that the general mobilization procedure (safe distance, muzzle, and hand sterilization) be applied, a special elec