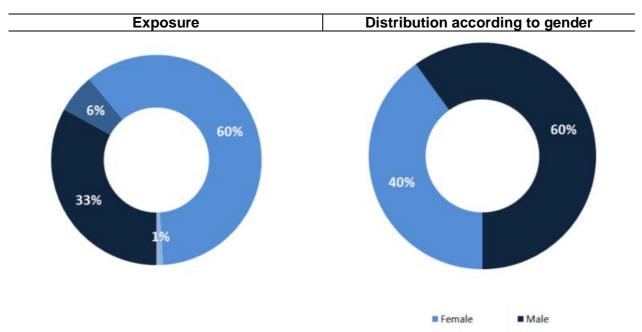

| Residence | Gender | Age | <b>Chronic Disease</b> |
|---------------------|-----------|--------|-----|------------------------|
| Harire Gov.         | Aley      | Male   | 38  | Yes                    |
| Saint George Hadath | Aley      | Male   | 76  | Yes                    |
| Herawi Gov.         | Zahle     | Male   | 72  | Yes                    |
| Haykal              | Koura     | Female | 74  | Yes                    |
| Tripoli Gov.        | Tripoli   | Female | 78  | Yes                    |
| Berri Gov.          | Marjeyoun | Male   | 89  | Yes                    |
| Ftouh Keserwan      | Maten     | Male   | 82  | Yes                    |

## Distribution of cases by nationality





## Number of individuals in home isolation and percentage of commitment to isolation







■ Contact with confirmed case ■ Travel related ■ Under investigation ■ Unidentified source



## The number of beds available for those infected with Coronavirus and the occupancy rate



For daily information on all the details of the bed distribution available for Covid-19 patients in the various governorates according to the hospitals

- Computer: https://gisleb.cnrs.edu.lb/portal/apps/opsdashboard/index.html#/34b32db8030d4f229fc5db9ab686cca9
- Mobile: <a href="https://shorturl.at/cnqJ2">https://shorturl.at/cnqJ2</a>

## Online platform to track sector commitment in general mobilization procedures

Based on the recommendation issued by the National Committee for Follow-up of Preventive Measures and Measures to Confront the Coronavirus to open all sectors, provided that the general m