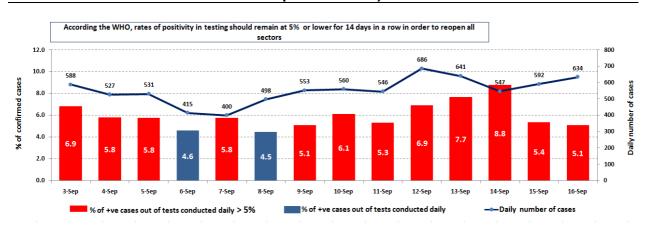

#### 650,307 Conducted PCR tests in labs since Feb.21

10,481 PCR tests conducted

PCR tests conducted tests for locals in the last 24 hrs (in labs)

#### 1,920 PCR tests conducted tests in airport in the past 24 hrs

259 Deaths

New Deaths

9,634
Recoveries