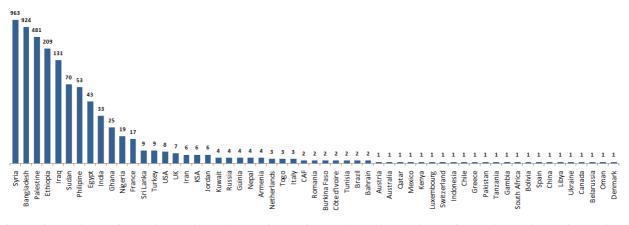

by Districts**





# Distribution of deaths by Governorates





# The distribution of the recorded deaths during the past 24 hours

| Hospital             | Residence | Gender | Age | Chronic |
|----------------------|-----------|--------|-----|---------|
| -                    | Tripoli   | Female | 47  | Yes     |
| -                    | Tripoli   | Male   | 65  | -       |
| Saint George – Hadth | Baabda    | Male   | 82  | Yes     |
| RHUH                 | Saida     | Male   | 77  | Yes     |
| RHUH                 | Kesrwen   | Male   | 78  | Yes     |
| RHUH                 | Baabda    | Male   | 50  | Yes     |
| RHUH                 | Baabda    | Male   | 74  | Yes     |
| RHUH                 | Matn      | Male   | 51  | Yes     |

### Distribution of cases by nationality





# Number of individuals in home isolation and percentage of commitment to isolation





# Distribution by age



# Decisions and actions taken - 10/16/2020

# **Ministry of Public Health**

Within the framework of implementing its strategy to increase the number of intensive care beds, the Ministry clarified that the percentage of those in need of intensive care in Lebanon ranged between five and six per thousand, but the danger is the limited number of intensive care beds, as the Ministry was able to add 61 beds in the last two weeks in government hospitals In various Lebanese regions.

| Arriving from | Company | Flight Number | Number of Positive<br>Cases |
|---------------|---------|---------------|-----------------------------|
|               | N,      | /A            |