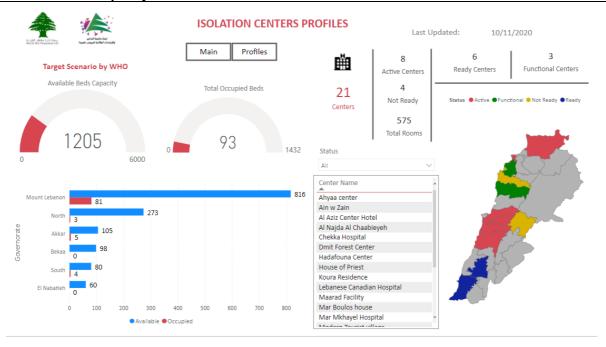

#### Occupancy rate of isolation centers for cases infected with Coronavirus

For more information about the isolation centers' distribution and the percentage of their occupancy, enter the following link: <a href="http://bit.ly/DRM-IsolationCentersProfiles">http://bit.ly/DRM-IsolationCentersProfiles</a>

Note: These centers have been equipped in cooperation between the National Committee for Follow-up of Preventive Measures and Measures to Confront the Coronavirus and Governors and Municipalities, the United Nations Development Program, the World Health Organization, UNICEF, the Ministry of Public Health, the Syndicate of Nurses in Lebanon and the Syndicate of Specialists in Social Work.