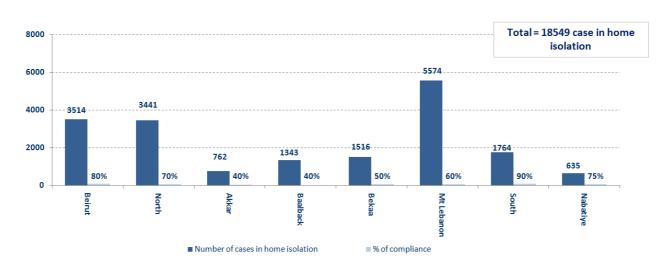

# Number of individuals in home isolation and percentage of commitment to isolation