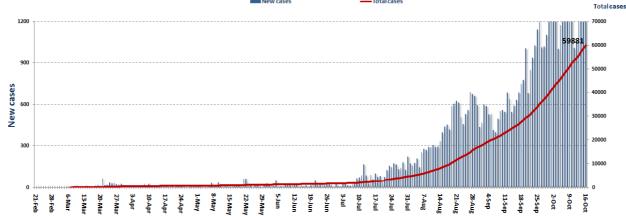

sectors on an ongoing basis. The detailed results can be viewed directly at the following link:

#### Occupancy rate of isolation centers for cases infected with Coronavirus



For more information about the isolation centers' distribution and the percentage of their occupancy, enter the following link: <a href="http://bit.ly/DRM-IsolationCentersProfiles">http://bit.ly/DRM-IsolationCentersProfiles</a>

Note: These centers have been equipped in cooperation between the National Committee for Follow-up of Preventive Measures and Measures to Confront the Coronavirus and Governors and Municipalities, the United Nations Development Program, the World Health Organization, UNICEF, the Ministry of Public Health, the Syndicate of Nurses in Lebanon and the Syndicate of Specialists in Social Work.





### The percentage of positive cases out of the number of daily checks (3-16 October 2020)



# **Distribution of Active Cases by Districts**





# Distribution of deaths by Governorates





# The distribution of the recorded deaths during the past 24 hours

| Hospital             | Residence | Gender | Age | Chronic |
|----------------------|-----------|--------|-----|---------|
| -                    | Tripoli   | Female | 47  | Yes     |
| -                    | Tripoli   | Male   | 65  | -       |
| Saint George – Hadth | Baabda    | Male   | 82  | Yes     |
| RHUH                 | Saida     | Male   | 77  | Yes     |
| RHUH                 | Kesrwen   | Male   | 78  | Yes     |
| RHUH                 | Baabda    | Male   | 50  | Yes     |
| RHUH                 | Baabda    | Male