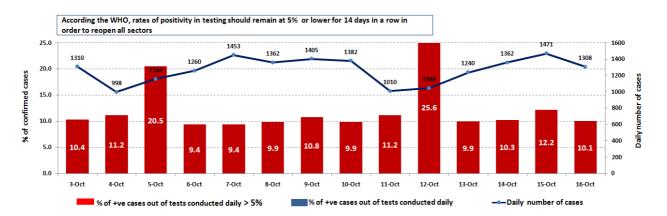

:

#### Occupancy rate of isolation centers for cases infected with Coronavirus



For more information about the isolation centers' distribution and the percentage of their occupancy, enter the following link: <a href="http://bit.ly/DRM-IsolationCentersProfiles">http://bit.ly/DRM-IsolationCentersProfiles</a>

Note: These centers have been equipped in cooperation between the National Committee for Follow-up of Preventive Measures and Measures to Confront the Coronavirus and Governors and Municipalities, the United Nations Development Program, the World Health Organization, UNICEF, the Ministry of Public Health, the Syndicate of Nurses in Lebanon and the Syndicate of Specialists in Social Work.





### The percentage of positive cases out of the number of daily checks (3-16 October 2020)



# **Distribution of Active Cases by Districts**





# Distribution of deaths by Governorates





# The distribution of the recorded deaths during the past 24 hours

| Hospital             | Residence | Gender | Age | Chronic |
|----------------------|-----------|--------|-----|---------|
| -                    | Tripoli   | Female | 47  | Yes     |
| -                    | Tripoli   | Male   | 65  | -       |
| Saint George – Hadth | Baabda    | Male   | 82  | Yes     |
| RHUH                 | Saida     | Male   | 77  | Yes     |
| RHUH                 | Kesrwen   | Male   | 78  | Yes     |
| RHUH                 | Baabda    | Male   | 50  | Yes     |
| RHUH                 | Baabda    | Male   | 74  | Yes     |
| RHUH                 | Matn      | Male   | 51  | Yes     |

### Distri