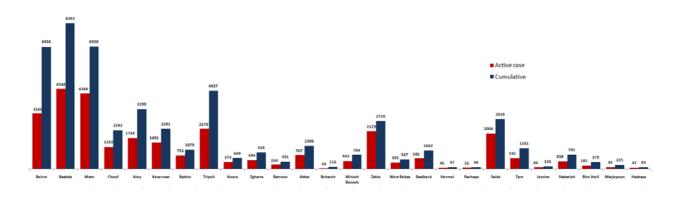

es infected with Coronavirus



For more information about the isolation centers' distribution and the percentage of their occupancy, enter the following link: <a href="http://bit.ly/DRM-IsolationCentersProfiles">http://bit.ly/DRM-IsolationCentersProfiles</a>

Note: These centers have been equipped in cooperation between the National Committee for Follow-up of Preventive Measures and Measures to Confront the Coronavirus and Governors and Municipalities, the United Nations Development Program, the World Health Organization, UNICEF, the Ministry of Public Health, the Syndicate of Nurses in Lebanon and the Syndicate of Specialists in Social Work.





### The percentage of positive cases out of the number of daily checks (3-16 October 2020)



# **Distribution of Active Cases by Districts**





# Distribution of deaths by Governorates





# The distribution of the recorded deaths during the past 24 hours

| Hospital             | Residence | Gender | Age | Chronic |
|----------------------|-----------|--------|-----|---------|
| -                    | Tripoli   | Female | 47  | Yes     |
| -                    | Tripoli   | Male   | 65  | -       |
| Saint George – Hadth | Baabda    | Male   | 82  | Yes     |
| RHUH                 | Saida     | Male   | 77  | Yes     |
| RHUH                 | Kesrwen   | Male   | 78  | Yes     |
| RHUH                 | Baabda    | Male   | 50  | Yes     |
| RHUH                 | Baabda    | Male   | 74  | Yes     |
| RHUH                 | Matn      | Male   | 51  | Yes     |

### Distribution of cases by nationality





# Number of ind