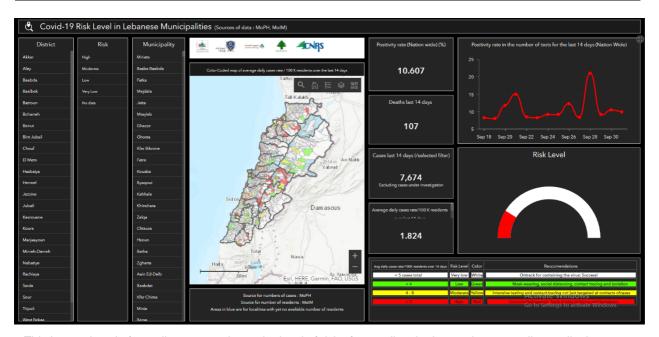

# The Online platform to measure the level of risk of the spread of the new Corona virus

This interactive platform allows you to know the level of risk of spreading the kurna virus according to districts, based on the number of cases registered daily and the number of residents in each district. For more information on a daily basis, you can access the following link:

https://bit.ly/DRM-RiskLevelInMunicipalities