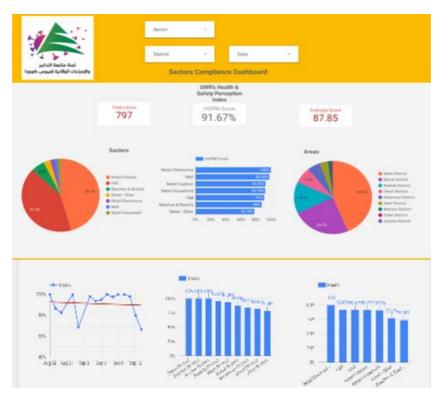

#### Online platform to track sector commitment in general mobilization procedures

Based on the recommendation issued by the National Committee for Follow-up of Preventive Measures and Measures to Confront the Coronavirus to open all sectors, provided that the general mobilization procedure (safe distance, muzzle, and hand sterilization) be applied, a special electronic platform was created that allows monitoring and measuring the percentage of commitment by various sectors on an ongoing basis. The detailed results can be viewed directly at the following link: