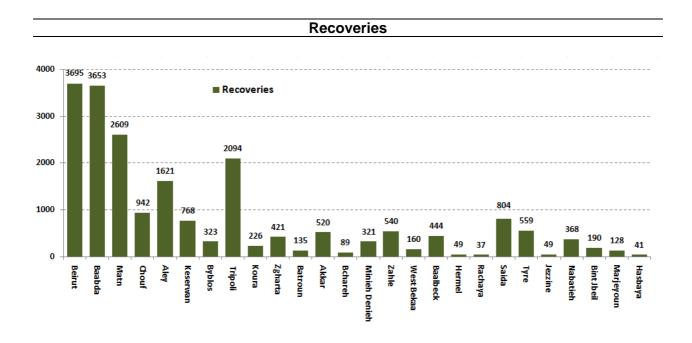

infected with Coronavirus



For more information about the isolation centers' distribution and the percentage of their occupancy, enter the following link: <a href="http://bit.ly/DRM-IsolationCentersProfiles">http://bit.ly/DRM-IsolationCentersProfiles</a>

Note: These centers have been equipped in cooperation between the National Committee for Follow-up of Preventive Measures and Measures to Confront the Coronavirus and Governors and Municipalities, the United Nations Development Program, the World Health Organization, UNICEF, the Ministry of Public Health, the Syndicate of Nurses in Lebanon and the Syndicate of Specialists in Social Work.





### The percentage of positive cases out of the number of daily checks (3-16 October 2020)



# **Distribution of Active Cases by Districts**





# Distribution of deaths by Governorates





# The distribution of the recorded deaths during the past 24 hours

| Hospital             | Residence | Gender | Age | Chronic |
|----------------------|-----------|--------|-----|---------|
| -                    | Tripoli   | Female | 47  | Yes     |
| -                    | Tripoli   | Male   | 65  | -       |
| Saint George – Hadth | Baabda    | Male   | 82  | Yes     |
| RHUH                 | Saida     | Male   | 77  | Yes     |
| RHUH                 | Kesrwen   | Male   | 78  | Yes     |
| RHUH                 | Baabda    | Male   | 50  | Yes     |
| RHUH                 | Baabda    | Male   | 74  | Yes     |
| RHUH                 | Matn      | Male   | 51  | Yes     |

### Distribution of cases by nationality





# Number of indiv