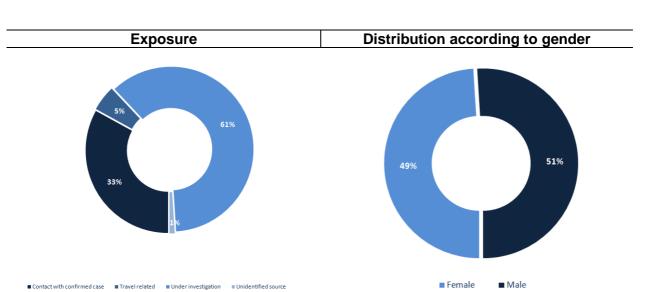

the recorded deaths during the past 24 hours

| Hospital             | Residence | Gender | Age | Chronic |
|----------------------|-----------|--------|-----|---------|
| -                    | Tripoli   | Female | 47  | Yes     |
| -                    | Tripoli   | Male   | 65  | -       |
| Saint George – Hadth | Baabda    | Male   | 82  | Yes     |
| RHUH                 | Saida     | Male   | 77  | Yes     |
| RHUH                 | Kesrwen   | Male   | 78  | Yes     |
| RHUH                 | Baabda    | Male   | 50  | Yes     |
| RHUH                 | Baabda    | Male   | 74  | Yes     |
| RHUH                 | Matn      | Male   | 51  | Yes     |

### Distribution of cases by nationality





# Number of individuals in home isolation and percentage of commitment to isolation





# Distribution by age



# Decisions and actions taken - 10/16/2020

# **Ministry of Public Health**

Within the framework of implementing its strategy to increase the number of intensive care beds, the Ministry clarified that the percentage of those in need of intensive care in Lebanon ranged between five and six per thousand, but the danger is the limited number of intensive care beds, as the Ministry was able to add 61 beds in the last two weeks in government hospitals In various Lebanese regions.

| Arriving from | Company | Flight Number | Number of Positive<br>Cases |
|---------------|---------|---------------|-----------------------------|
|               | N,      | /A            |                             |
|               |         |               |