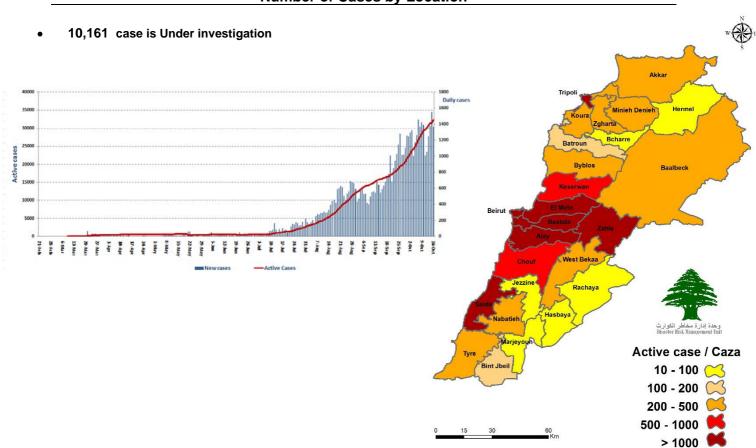

# **Number of Cases by Location**

| Beirut Ein Al Mreisseh Ras Beirut                                                                                 | 447                                               |
|-------------------------------------------------------------------------------------------------------------------|---------------------------------------------------|
|                                                                                                                   | 117                                               |
| Ras Beirut                                                                                                        | 3                                                 |
| 0 :                                                                                                               |                                                   |
| Qoreitem                                                                                                          | 1                                                 |
| Raouche                                                                                                           | 2                                                 |
| Hamra                                                                                                             | 6                                                 |
| Mseitbeh                                                                                                          | 10                                                |
| Mar Elias                                                                                                         | 3                                                 |
| Tallet Al Khayyat                                                                                                 | 2                                                 |
| Sanayeh                                                                                                           | 1                                                 |
| Zarif                                                                                                             | 2                                                 |
| Mazraa                                                                                                            | 1                                                 |
| Borj Abi Haidar                                                                                                   | 4                                                 |
| Basta Fawka                                                                                                       | 3                                                 |
| Tariq Al Jdeedeh                                                                                                  | 15                                                |
| Ras Al Nabaa                                                                                                      | 9                                                 |
| Basta Tahta                                                                                                       | 1                                                 |
| Jietawy                                                                                                           | 1                                                 |
|                                                                                                                   |                                                   |
| Ashrafieh                                                                                                         | 29                                                |
| Others                                                                                                            | 23                                                |
| Baabda                                                                                                            | 166                                               |
| Chiah                                                                                                             | 21                                                |
| Jnah                                                                                                              | 3                                                 |
| Ouzai                                                                                                             | 10                                                |
| Bir Hassan                                                                                                        | 2                                                 |
| Ghobeiry                                                                                                          | 2                                                 |
| Ein Al Rimmaneh                                                                                                   | 17                                                |
| Forn Al Shubbak                                                                                                   | 5                                                 |
| Haret Hreik                                                                                                       | 11                                                |
| Lailaky                                                                                                           | 3                                                 |
| Borj Al Barajneh                                                                                                  | 31                                                |
| Mreijeh                                                                                                           | 3                                                 |
| Tahweetet Ghadir                                                                                                  | 6                                                 |
| Baabda                                                                                                            | 3                                                 |
| Hazmieh                                                                                                           | 2                                                 |
| Hadat                                                                                                             | 23                                                |
|                                                                                                                   | 1                                                 |
| Botchay                                                                                                           |                                                   |
| Jumhour                                                                                                           | 1                                                 |
| Kfarshima                                                                                                         | 6                                                 |
| Deir Al Harf                                                                                                      | 2                                                 |
|                                                                                                                   | 1                                                 |
| Arayya                                                                                                            | 4                                                 |
| Rweisat Salima                                                                                                    | 1                                                 |
|                                                                                                                   | 1                                                 |
| Rweisat Salima                                                                                                    |                                                   |
| Rweisat Salima<br>Chebanieh                                                                                       | 1                                                 |
| Rweisat Salima<br>Chebanieh<br>Falougha<br>Others                                                                 | 1<br>1<br>10                                      |
| Rweisat Salima Chebanieh Falougha Others Tripoli                                                                  | 1                                                 |
| Rweisat Salima Chebanieh Falougha Others Tripoli Zaytoun                                                          | 1<br>1<br>10<br>57<br>6                           |
| Rweisat Salima Chebanieh Falougha Others Tripoli Zaytoun Bab Al Ramel                                             | 1<br>1<br>10<br>57                                |
| Rweisat Salima Chebanieh Falougha Others Tripoli Zaytoun Bab Al Ramel Qebbeh                                      | 1<br>1<br>10<br>57<br>6<br>1<br>2                 |
| Rweisat Salima Chebanieh Falougha Others Tripoli Zaytoun Bab Al Ramel Qebbeh Zahrieh                              | 1<br>1<br>10<br>57<br>6<br>1<br>2                 |
| Rweisat Salima Chebanieh Falougha Others Tripoli Zaytoun Bab Al Ramel Qebbeh Zahrieh Mina                         | 1<br>1<br>10<br>57<br>6<br>1<br>2<br>1            |
| Rweisat Salima Chebanieh Falougha Others Tripoli Zaytoun Bab Al Ramel Qebbeh Zahrieh Mina Bsatin Al Mina          | 1<br>1<br>10<br>57<br>6<br>1<br>2<br>1<br>10<br>3 |
| Rweisat Salima Chebanieh Falougha Others Tripoli Zaytoun Bab Al Ramel Qebbeh Zahrieh Mina Bsatin Al Mina Qalamoun | 1<br>10<br>57<br>6<br>1<br>2<br>1<br>10<br>3      |
| Rweisat Salima Chebanieh Falougha Others Tripoli Zaytoun Bab Al Ramel Qebbeh Zahrieh Mina Bsatin Al Mina          | 1<br>1<br>10<br>57<br>6<br>1<br>2<br>1<br>10<br>3 |

| Chouf                                                                                                                                                                                                                      | 70 -                                                                                                                        |
|----------------------------------------------------------------------------------------------------------------------------------------------------------------------------------------------------------------------------|-----------------------------------------------------------------------------------------------------------------------------|
| Damour                                                                                                                                                                                                                     | 70                                                                                                                          |
| Saadiyat                                                                                                                                                                                                                   | 2<br>1                                                                                                                      |
| Naameh                                                                                                                                                                                                                     | 2                                                                                                                           |
| Haret Al Naameh                                                                                                                                                                                                            | 3                                                                                                                           |
| Chhim                                                                                                                                                                                                                      | 12                                                                                                                          |
| Mazboud                                                                                                                                                                                                                    | 12                                                                                                                          |
|                                                                                                                                                                                                                            | 1                                                                                                                           |
| Darayya                                                                                                                                                                                                                    |                                                                                                                             |
| Ketermaya                                                                                                                                                                                                                  | 1                                                                                                                           |
| Barja                                                                                                                                                                                                                      | 8                                                                                                                           |
| Baasir                                                                                                                                                                                                                     | 1                                                                                                                           |
| Baq'oun Bakh'oun                                                                                                                                                                                                           | 1                                                                                                                           |
| Jiyyeh                                                                                                                                                                                                                     | 6                                                                                                                           |
| Jadra                                                                                                                                                                                                                      | 2                                                                                                                           |
| Wady Al Zainy                                                                                                                                                                                                              | 2                                                                                                                           |
| Rmeileh                                                                                                                                                                                                                    | 3                                                                                                                           |
| Zaarourieh                                                                                                                                                                                                                 | 1                                                                                                                           |
| Deir Al Qamar                                                                                                                                                                                                              | 1                                                                                                                           |
| Shwaleeq                                                                                                                                                                                                                   | 1                                                                                                                           |
| Kfar Faqoud                                                                                                                                                                                                                | 2                                                                                                                           |
| Kfarheem                                                                                                                                                                                                                   | 1                                                                                                                           |
| Baaqleen                                                                                                                                                                                                                   | 2                                                                                                                           |
| Jahlieh                                                                                                                                                                                                                    | 1                                                                                                                           |
| Mokhtara                                                                                                                                                                                                                   | 1                                                                                                                           |
| Baqaata                                                                                                                                                                                                                    | 2                                                                                                                           |
| Niha                                                                                                                                                                                                                       | 1                                                                                                                           |
| Baadaran                                                                                                                                                                                                                   | 1                                                                                                                           |
| Al Mazraa                                                                                                                                                                                                                  | 1                                                                                                                           |
| Bater                                                                                                                                                                                                                      |                                                                                                                             |
| המוכו                                                                                                                                                                                                                      | 1                                                                                                                           |
| Barouk                                                                                                                                                                                                                     |                                                                                                                             |
|                                                                                                                                                                                                                            | 1<br>2<br>6                                                                                                                 |
| Barouk                                                                                                                                                                                                                     | 2                                                                                                                           |
| Barouk<br>Others                                                                                                                                                                                                           | 2<br>6                                                                                                                      |
| Barouk<br>Others<br>Keserwan                                                                                                                                                                                               | 2<br>6<br>59                                                                                                                |
| Barouk Others Keserwan Sarba                                                                                                                                                                                               | 2<br>6<br>59<br>9                                                                                                           |
| Barouk Others Keserwan Sarba Kaslik                                                                                                                                                                                        | 2<br>6<br>59<br>9                                                                                                           |
| Barouk Others Keserwan Sarba Kaslik Zouk Michael                                                                                                                                                                           | 2<br>6<br>59<br>9<br>1<br>3                                                                                                 |
| Barouk Others Keserwan Sarba Kaslik Zouk Michael Ghadir                                                                                                                                                                    | 2<br>6<br>59<br>9<br>1<br>3<br>6                                                                                            |
| Barouk Others Keserwan Sarba Kaslik Zouk Michael Ghadir Zouk Mosbeh                                                                                                                                                        | 2<br>6<br>59<br>9<br>1<br>3<br>6                                                                                            |
| Barouk Others Keserwan Sarba Kaslik Zouk Michael Ghadir Zouk Mosbeh Adonis                                                                                                                                                 | 2<br>6<br>59<br>9<br>1<br>3<br>6<br>11                                                                                      |
| Barouk Others Keserwan Sarba Kaslik Zouk Michael Ghadir Zouk Mosbeh Adonis Sahel Alma                                                                                                                                      | 2<br>6<br>59<br>9<br>1<br>3<br>6<br>11<br>2                                                                                 |
| Barouk Others Keserwan Sarba Kaslik Zouk Michael Ghadir Zouk Mosbeh Adonis Sahel Alma Tabarja                                                                                                                              | 2<br>6<br>59<br>9<br>1<br>3<br>6<br>11<br>2<br>2                                                                            |
| Barouk Others Keserwan Sarba Kaslik Zouk Michael Ghadir Zouk Mosbeh Adonis Sahel Alma Tabarja Adma & Dafneh                                                                                                                | 2<br>6<br>59<br>9<br>1<br>3<br>6<br>11<br>2<br>2<br>2                                                                       |
| Barouk Others Keserwan Sarba Kaslik Zouk Michael Ghadir Zouk Mosbeh Adonis Sahel Alma Tabarja Adma & Dafneh Safra                                                                                                          | 2<br>6<br>59<br>9<br>1<br>3<br>6<br>11<br>2<br>2<br>2<br>1                                                                  |
| Barouk Others Keserwan Sarba Kaslik Zouk Michael Ghadir Zouk Mosbeh Adonis Sahel Alma Tabarja Adma & Dafneh Safra Bouar                                                                                                    | 2<br>6<br>59<br>9<br>1<br>3<br>6<br>11<br>2<br>2<br>2<br>1<br>1                                                             |
| Barouk Others Keserwan Sarba Kaslik Zouk Michael Ghadir Zouk Mosbeh Adonis Sahel Alma Tabarja Adma & Dafneh Safra Bouar Oqaybeh                                                                                            | 2<br>6<br>59<br>9<br>1<br>3<br>6<br>11<br>2<br>2<br>2<br>1<br>1<br>1                                                        |
| Barouk Others Keserwan Sarba Kaslik Zouk Michael Ghadir Zouk Mosbeh Adonis Sahel Alma Tabarja Adma & Dafneh Safra Bouar Oqaybeh Ajaltoun                                                                                   | 2<br>6<br>59<br>9<br>1<br>3<br>6<br>11<br>2<br>2<br>2<br>1<br>1<br>1<br>1                                                   |
| Barouk Others Keserwan Sarba Kaslik Zouk Michael Ghadir Zouk Mosbeh Adonis Sahel Alma Tabarja Adma & Dafneh Safra Bouar Oqaybeh Ajaltoun Sehaileh Ghazir                                                                   | 2<br>6<br>59<br>9<br>1<br>3<br>6<br>11<br>2<br>2<br>2<br>1<br>1<br>1<br>1                                                   |
| Barouk Others Keserwan Sarba Kaslik Zouk Michael Ghadir Zouk Mosbeh Adonis Sahel Alma Tabarja Adma & Dafneh Safra Bouar Oqaybeh Ajaltoun Sehaileh                                                                          | 2<br>6<br>59<br>9<br>1<br>3<br>6<br>11<br>2<br>2<br>2<br>1<br>1<br>1<br>1<br>1<br>1                                         |
| Barouk Others  Keserwan Sarba Kaslik Zouk Michael Ghadir Zouk Mosbeh Adonis Sahel Alma Tabarja Adma & Dafneh Safra Bouar Oqaybeh Ajaltoun Sehaileh Ghazir Kfarhbab Kfour                                                   | 2<br>6<br>59<br>9<br>1<br>3<br>6<br>11<br>2<br>2<br>2<br>1<br>1<br>1<br>1<br>1<br>2<br>2                                    |
| Barouk Others Keserwan Sarba Kaslik Zouk Michael Ghadir Zouk Mosbeh Adonis Sahel Alma Tabarja Adma & Dafneh Safra Bouar Oqaybeh Ajaltoun Sehaileh Ghazir Kfarhbab Kfour Nammoura                                           | 2<br>6<br>59<br>9<br>1<br>3<br>6<br>11<br>2<br>2<br>2<br>1<br>1<br>1<br>1<br>1<br>2<br>2<br>2<br>1                          |
| Barouk Others  Keserwan Sarba Kaslik Zouk Michael Ghadir Zouk Mosbeh Adonis Sahel Alma Tabarja Adma & Dafneh Safra Bouar Oqaybeh Ajaltoun Sehaileh Ghazir Kfarhbab Kfour Nammoura Ghbala                                   | 2<br>6<br>59<br>9<br>1<br>3<br>6<br>11<br>2<br>2<br>2<br>1<br>1<br>1<br>1<br>2<br>2<br>2<br>1<br>1<br>1<br>1<br>2<br>2<br>1 |
| Barouk Others  Keserwan Sarba Kaslik Zouk Michael Ghadir Zouk Mosbeh Adonis Sahel Alma Tabarja Adma & Dafneh Safra Bouar Oqaybeh Ajaltoun Sehaileh Ghazir Kfarhbab Kfour Nammoura Ghbala Yahshoush                         | 2<br>6<br>59<br>9<br>1<br>3<br>6<br>11<br>2<br>2<br>2<br>1<br>1<br>1<br>1<br>1<br>2<br>2<br>2<br>1<br>1<br>1<br>1<br>1<br>1 |
| Barouk Others Keserwan Sarba Kaslik Zouk Michael Ghadir Zouk Mosbeh Adonis Sahel Alma Tabarja Adma & Dafneh Safra Bouar Oqaybeh Ajaltoun Sehaileh Ghazir Kfarhbab Kfour Nammoura Ghbala Yahshoush Reifoun                  | 2<br>6<br>59<br>9<br>1<br>3<br>6<br>11<br>2<br>2<br>2<br>1<br>1<br>1<br>1<br>1<br>2<br>2<br>2<br>1<br>1<br>1<br>1<br>1<br>1 |
| Barouk Others  Keserwan Sarba Kaslik Zouk Michael Ghadir Zouk Mosbeh Adonis Sahel Alma Tabarja Adma & Dafneh Safra Bouar Oqaybeh Ajaltoun Sehaileh Ghazir Kfarhbab Kfour Nammoura Ghbala Yahshoush Reifoun Qleiaat         | 2<br>6<br>59<br>9<br>1<br>3<br>6<br>11<br>2<br>2<br>2<br>1<br>1<br>1<br>1<br>2<br>2<br>1<br>1<br>1<br>1<br>1<br>1<br>1<br>1 |
| Barouk Others  Keserwan Sarba Kaslik Zouk Michael Ghadir Zouk Mosbeh Adonis Sahel Alma Tabarja Adma & Dafneh Safra Bouar Oqaybeh Ajaltoun Sehaileh Ghazir Kfarhbab Kfour Nammoura Ghbala Yahshoush Reifoun Qleiaat Ashkout | 2<br>6<br>59<br>9<br>1<br>3<br>6<br>11<br>2<br>2<br>2<br>1<br>1<br>1<br>1<br>2<br>2<br>1<br>1<br>1<br>1<br>1<br>1<br>1<br>1 |
| Barouk Others  Keserwan Sarba Kaslik Zouk Michael Ghadir Zouk Mosbeh Adonis Sahel Alma Tabarja Adma & Dafneh Safra Bouar Oqaybeh Ajaltoun Sehaileh Ghazir Kfarhbab Kfour Nammoura Ghbala Yahshoush Reifoun Qleiaat         | 2<br>6<br>59<br>9<br>1<br>3<br>6<br>11<br>2<br>2<br>2<br>1<br>1<br>1<br>1<br>2<br>2<br>1<br>1<br>1<br>1<br>1<br>1<br>1<br>1 |

| Koorwon                                                                                                                                                                                                                                             | 40                                                                                                                                                                               |
|-----------------------------------------------------------------------------------------------------------------------------------------------------------------------------------------------------------------------------------------------------|----------------------------------------------------------------------------------------------------------------------------------------------------------------------------------|
| Kesrwen<br>Halba                                                                                                                                                                                                                                    | 1                                                                                                                                                                                |
| Sheikh Mohamad                                                                                                                                                                                                                                      | 1                                                                                                                                                                                |
| Qantara                                                                                                                                                                                                                                             | 2                                                                                                                                                                                |
| Bqerzla                                                                                                                                                                                                                                             | 1                                                                                                                                                                                |
| Old Akkar                                                                                                                                                                                                                                           | 1                                                                                                                                                                                |
|                                                                                                                                                                                                                                                     | 1                                                                                                                                                                                |
| Kousha                                                                                                                                                                                                                                              | 1                                                                                                                                                                                |
| Beit Al Haj                                                                                                                                                                                                                                         | 1                                                                                                                                                                                |
| Hekr Qatta                                                                                                                                                                                                                                          | 1                                                                                                                                                                                |
| Tal Hmeira                                                                                                                                                                                                                                          | 1                                                                                                                                                                                |
| Bebnin Nahad Dagad                                                                                                                                                                                                                                  | 5                                                                                                                                                                                |
| Nahr Al Bared                                                                                                                                                                                                                                       | 1                                                                                                                                                                                |
| Abdeh                                                                                                                                                                                                                                               |                                                                                                                                                                                  |
| Khreibeh                                                                                                                                                                                                                                            | 1                                                                                                                                                                                |
| Fneidek                                                                                                                                                                                                                                             | 1                                                                                                                                                                                |
| Hmeira                                                                                                                                                                                                                                              | 2                                                                                                                                                                                |
| Rahbe                                                                                                                                                                                                                                               | 1                                                                                                                                                                                |
| Kfarnoun                                                                                                                                                                                                                                            | 1                                                                                                                                                                                |
| Beereh                                                                                                                                                                                                                                              | 1                                                                                                                                                                                |
| Qobayat                                                                                                                                                                                                                                             | 1                                                                                                                                                                                |
| Dahr Al Ballan                                                                                                                                                                                                                                      | 1                                                                                                                                                                                |
| Wady Khaled                                                                                                                                                                                                                                         | 1                                                                                                                                                                                |
| Akroum                                                                                                                                                                                                                                              | 1                                                                                                                                                                                |
| Others                                                                                                                                                                                                                                              | 12                                                                                                                                                                               |
| Zahle                                                                                                                                                                                                                                               | 42                                                                                                                                                                               |
| Rassieh                                                                                                                                                                                                                                             | 2                                                                                                                                                                                |
| Zahle Arady                                                                                                                                                                                                                                         | 8                                                                                                                                                                                |
|                                                                                                                                                                                                                                                     |                                                                                                                                                                                  |
| Mar Elias                                                                                                                                                                                                                                           | 1                                                                                                                                                                                |
| Forzol                                                                                                                                                                                                                                              | 4                                                                                                                                                                                |
| Forzol<br>Hazzarta                                                                                                                                                                                                                                  | 4                                                                                                                                                                                |
| Forzol<br>Hazzarta<br>Ablah                                                                                                                                                                                                                         | 4<br>1<br>1                                                                                                                                                                      |
| Forzol<br>Hazzarta<br>Ablah<br>Ksara                                                                                                                                                                                                                | 4<br>1<br>1<br>6                                                                                                                                                                 |
| Forzol Hazzarta Ablah Ksara Makseh                                                                                                                                                                                                                  | 4<br>1<br>1<br>6<br>1                                                                                                                                                            |
| Forzol Hazzarta Ablah Ksara Makseh Saadnayel                                                                                                                                                                                                        | 4<br>1<br>1<br>6<br>1                                                                                                                                                            |
| Forzol Hazzarta Ablah Ksara Makseh Saadnayel Qab Elias                                                                                                                                                                                              | 4<br>1<br>1<br>6<br>1<br>1                                                                                                                                                       |
| Forzol Hazzarta Ablah Ksara Makseh Saadnayel Qab Elias Mreijat                                                                                                                                                                                      | 4<br>1<br>1<br>6<br>1<br>1<br>1                                                                                                                                                  |
| Forzol Hazzarta Ablah Ksara Makseh Saadnayel Qab Elias Mreijat Bouarej                                                                                                                                                                              | 4<br>1<br>1<br>6<br>1<br>1<br>1<br>2                                                                                                                                             |
| Forzol Hazzarta Ablah Ksara Makseh Saadnayel Qab Elias Mreijat Bouarej Bar Elias                                                                                                                                                                    | 4<br>1<br>1<br>6<br>1<br>1<br>1<br>1<br>2<br>4                                                                                                                                   |
| Forzol Hazzarta Ablah Ksara Makseh Saadnayel Qab Elias Mreijat Bouarej                                                                                                                                                                              | 4<br>1<br>1<br>6<br>1<br>1<br>1<br>2<br>4                                                                                                                                        |
| Forzol Hazzarta Ablah Ksara Makseh Saadnayel Qab Elias Mreijat Bouarej Bar Elias                                                                                                                                                                    | 4<br>1<br>1<br>6<br>1<br>1<br>1<br>2<br>4<br>2                                                                                                                                   |
| Forzol Hazzarta Ablah Ksara Makseh Saadnayel Qab Elias Mreijat Bouarej Bar Elias Majdel Anjar Riyak Terbol                                                                                                                                          | 4<br>1<br>1<br>6<br>1<br>1<br>1<br>2<br>4<br>2<br>3<br>2                                                                                                                         |
| Forzol Hazzarta Ablah Ksara Makseh Saadnayel Qab Elias Mreijat Bouarej Bar Elias Majdel Anjar Riyak                                                                                                                                                 | 4<br>1<br>1<br>6<br>1<br>1<br>1<br>2<br>4<br>2<br>3<br>2                                                                                                                         |
| Forzol Hazzarta Ablah Ksara Makseh Saadnayel Qab Elias Mreijat Bouarej Bar Elias Majdel Anjar Riyak Terbol                                                                                                                                          | 4<br>1<br>1<br>6<br>1<br>1<br>1<br>2<br>4<br>2<br>3<br>2                                                                                                                         |
| Forzol Hazzarta Ablah Ksara Makseh Saadnayel Qab Elias Mreijat Bouarej Bar Elias Majdel Anjar Riyak Terbol Ein Kfarzabad                                                                                                                            | 4<br>1<br>1<br>6<br>1<br>1<br>1<br>2<br>4<br>2<br>3<br>2                                                                                                                         |
| Forzol Hazzarta Ablah Ksara Makseh Saadnayel Qab Elias Mreijat Bouarej Bar Elias Majdel Anjar Riyak Terbol Ein Kfarzabad Kfarzabad                                                                                                                  | 4<br>1<br>1<br>6<br>1<br>1<br>1<br>2<br>4<br>2<br>3<br>2<br>1<br>1<br>1<br>7<br>2                                                                                                |
| Forzol Hazzarta Ablah Ksara Makseh Saadnayel Qab Elias Mreijat Bouarej Bar Elias Majdel Anjar Riyak Terbol Ein Kfarzabad Kfarzabad Western Beqaa                                                                                                    | 4<br>1<br>1<br>6<br>1<br>1<br>1<br>2<br>4<br>2<br>3<br>2<br>1<br>1<br>17<br>2                                                                                                    |
| Forzol Hazzarta Ablah Ksara Makseh Saadnayel Qab Elias Mreijat Bouarej Bar Elias Majdel Anjar Riyak Terbol Ein Kfarzabad Kfarzabad Kfarzabad Western Beqaa Jeb Jinnin Kherbet Qanafar Kamed Al Loz                                                  | 4<br>1<br>1<br>6<br>1<br>1<br>1<br>2<br>4<br>2<br>3<br>2<br>1<br>1<br>1<br>7<br>2<br>1<br>1<br>3                                                                                 |
| Forzol Hazzarta Ablah Ksara Makseh Saadnayel Qab Elias Mreijat Bouarej Bar Elias Majdel Anjar Riyak Terbol Ein Kfarzabad Kfarzabad Western Beqaa Jeb Jinnin Kherbet Qanafar                                                                         | 4<br>1<br>1<br>6<br>1<br>1<br>1<br>2<br>4<br>2<br>3<br>2<br>1<br>1<br>17<br>2<br>1<br>3<br>2                                                                                     |
| Forzol Hazzarta Ablah Ksara Makseh Saadnayel Qab Elias Mreijat Bouarej Bar Elias Majdel Anjar Riyak Terbol Ein Kfarzabad Kfarzabad Western Beqaa Jeb Jinnin Kherbet Qanafar Kamed Al Loz Ghazzeh Manara                                             | 4<br>1<br>1<br>6<br>1<br>1<br>1<br>2<br>4<br>2<br>3<br>2<br>1<br>1<br>17<br>2<br>1<br>3<br>2<br>1<br>3<br>2<br>1                                                                 |
| Forzol Hazzarta Ablah Ksara Makseh Saadnayel Qab Elias Mreijat Bouarej Bar Elias Majdel Anjar Riyak Terbol Ein Kfarzabad Kfarzabad Western Beqaa Jeb Jinnin Kherbet Qanafar Kamed Al Loz Ghazzeh                                                    | 4<br>1<br>1<br>6<br>1<br>1<br>1<br>2<br>4<br>2<br>3<br>2<br>1<br>1<br>17<br>2<br>1<br>3<br>2                                                                                     |
| Forzol Hazzarta Ablah Ksara Makseh Saadnayel Qab Elias Mreijat Bouarej Bar Elias Majdel Anjar Riyak Terbol Ein Kfarzabad Kfarzabad Western Beqaa Jeb Jinnin Kherbet Qanafar Kamed Al Loz Ghazzeh Manara                                             | 4<br>1<br>1<br>6<br>1<br>1<br>1<br>2<br>4<br>2<br>3<br>2<br>1<br>1<br>17<br>2<br>1<br>3<br>2<br>1<br>3<br>2<br>1                                                                 |
| Forzol Hazzarta Ablah Ksara Makseh Saadnayel Qab Elias Mreijat Bouarej Bar Elias Majdel Anjar Riyak Terbol Ein Kfarzabad Kfarzabad Kfarzabad Kfarzabad Kfarzabad Gestern Beqaa Jeb Jinnin Kherbet Qanafar Kamed Al Loz Ghazzeh Manara Hoch Hareemeh | 4<br>1<br>1<br>6<br>1<br>1<br>1<br>2<br>4<br>2<br>3<br>2<br>1<br>1<br>1<br>7<br>2<br>1<br>3<br>2<br>1<br>1<br>1<br>1<br>2<br>1<br>1<br>1<br>1<br>1<br>2<br>1<br>1<br>1<br>1<br>1 |
| Forzol Hazzarta Ablah Ksara Makseh Saadnayel Qab Elias Mreijat Bouarej Bar Elias Majdel Anjar Riyak Terbol Ein Kfarzabad Kfarzabad Western Beqaa Jeb Jinnin Kherbet Qanafar Kamed Al Loz Ghazzeh Manara Hoch Hareemeh Suhmor                        | 4<br>1<br>1<br>6<br>1<br>1<br>1<br>2<br>4<br>2<br>3<br>2<br>1<br>1<br>1<br>7<br>2<br>1<br>3<br>2<br>1<br>1<br>1<br>1<br>1<br>1<br>1<br>1<br>1<br>1<br>1<br>1<br>1<br>1<br>1<br>1 |

| Matn             | 230 |
|------------------|-----|
| Borj Hammoud     | 13  |
| Nabaa            | 1   |
| Sin El Fil       | 17  |
| Horch Tabet      | 1   |
| Jdeidet Al Metn  | 6   |
| Bouchrieh        | 9   |
| Dora             | 8   |
| Rawda            | 7   |
| Sed El Bouchrieh | 7   |
| Sabtieh          | 12  |
| Dekwene          | 21  |
| Antelias         | 5   |
| Jal Al Dib       | 6   |
| Naqqash          | 5   |
| Zalka            | 9   |
| Byaqout          | 2   |
| Belleview        | 4   |
| Dbayyeh          | 4   |
| Deir Aoukar      | 1   |
|                  | 19  |
| Mansouriyyeh     | 5   |
| Dayshounieh      | 5   |
| Fanara           | 1   |
| Z'aytrieh        | 6   |
| Ein Saadeh       |     |
| Ein Najm         | 1   |
| Bsalim           | 5   |
| Nabayh           | 3   |
| Mteileb          | 1   |
| Rabieh           | 4   |
| Qornet Chehwan   | 1   |
| Elissar          | 2   |
| Rabweh           | 6   |
| Beit Al Chaar    | 2   |
| Deek Al Mahdy    | 4   |
| Maraet Yashouh   | 4   |
| Bhorsaf          | 1   |
| Ein Aalak        | 1   |
| Qornet Al Hamra  | 1   |
| Broummana        | 1   |
| Baabdat          | 4   |
| Beit Merry       | 3   |
| Bsefreen         | 1   |
| Mrouj            | 1   |
| Khenshara        | 1   |
| Douwar           | 1   |
| Baskinta         | 1   |
| Baqaata Al Nahr  | 2   |
| Others           | 5   |
| Menyh Dunniyeh   | 6   |
| Bhannin          | 1   |
| Haql Al Azeemeh  | 1   |
| Qarseeta         | 1   |
|                  | 1   |
| Mrah Al Sreij    |     |
| Bakh'oun         | 1   |
| Others           | 1   |

| Aleyh Al Amrousieh Hay Al Sillom Khalde Al Oumara    | 55                    |
|------------------------------------------------------|-----------------------|
| Hay Al Sillom<br>Khalde                              | 2                     |
| Khalde                                               | 5                     |
| Al Oumara                                            |                       |
|                                                      | 3<br>7                |
| Deir Qoubel                                          | 1                     |
| Aramoun                                              | 12                    |
| Bshamoun                                             | 4                     |
| Ein Anoub                                            | 1                     |
| Bdadoun                                              | 1                     |
| Aley                                                 | 5                     |
| Kahale                                               | 1                     |
| Baysour                                              | 2                     |
| Bhamdoun                                             | 2                     |
| Bedghan                                              | 1                     |
| Btater                                               | 1                     |
| Mesherfeh                                            | 2                     |
| Tweity                                               | 1                     |
| Others                                               | 4                     |
| Nabatieh                                             | 23                    |
| Nabatieh Al Bayad                                    | 2                     |
| Nabatieh Al Fawka                                    | 1                     |
| Mazraet Kfar El Joz                                  | 1                     |
| Shoukine                                             | 1                     |
| Habbouch                                             | 1                     |
| Roumeen                                              | 3                     |
| Toul                                                 | 2                     |
| Dweir                                                | 1                     |
| Meifadoun                                            | 1                     |
| Adshit Al Shqeef                                     | 1                     |
| Aabba                                                | 1                     |
| Qseibeh                                              | 3                     |
| Western Seer                                         | 1                     |
| ~                                                    | 4                     |
| Others                                               | 23                    |
| Others  Batroun                                      | 10                    |
|                                                      | 10                    |
| Batroun                                              | 2                     |
| Batroun Batroun                                      |                       |
| Batroun<br>Batroun<br>Kfar Abida                     | 2                     |
| Batroun<br>Batroun<br>Kfar Abida<br>Kebba            | 2                     |
| Batroun Batroun Kfar Abida Kebba Selaata             | 2<br>1<br>1           |
| Batroun Batroun Kfar Abida Kebba Selaata Hery        | 2<br>1<br>1           |
| Batroun Batroun Kfar Abida Kebba Selaata Hery Shekka | 2<br>1<br>1<br>1<br>3 |

| 31  |
|-----|
| 9   |
| 1   |
| 6   |
| 2   |
| 1   |
| 1   |
| 1   |
| 1   |
| 1   |
| 1   |
| 1   |
| 1   |
| 1   |
| 1   |
| 1   |
| 1   |
| 1   |
| 7   |
| 2   |
| 1   |
| 2   |
| 1   |
| 1   |
| 6   |
| 2   |
| 3   |
| 8   |
| 1   |
| 1   |
| 1   |
| 1   |
| 4   |
| 8   |
| 2   |
| 1   |
| 2   |
| 2   |
| 1   |
| 1   |
| 1   |
|     |
|     |
| 4 3 |
|     |

| Saida            | 52 |
|------------------|----|
| Hlalieh          | 2  |
| Haret Saida      | 6  |
| Ein Al Helwe     | 7  |
| Aabra            | 9  |
| Majdlyoun        | 2  |
| Bqosta           | 1  |
| Bestan Al Sheikh | 1  |
| Ein Al Delb      | 1  |
| Ghazieh          | 5  |
| Maghdoushe       | 3  |
| Arnaba           | 1  |
| Tanboureet       | 2  |
| Arzy             | 1  |
| Khrayeb          | 1  |
| Zrarieh          | 1  |
| Sarafand         | 3  |
| Kawthriyt Seyyad | 1  |
| Saksakieh        | 2  |
| Mawaniyyeh       | 1  |
| Addousieh        | 1  |
| Kfarmelky        | 1  |
| Koura            | 7  |
| Amyoun           | 1  |
| Btouratej        | 1  |
| Anfeh            | 3  |
| Others           | 2  |
| Zghorta          | 22 |
| Zghorta          | 3  |
| Byayader Rashen  | 1  |
| Majdlayya        | 3  |
| Haret Al Jdeedeh | 2  |
| Alma             | 3  |
| Ehden            | 4  |
| Meryata          | 1  |
| Others           | 5  |

| Tyre                                                                                                                                  | 32                                                   |
|---------------------------------------------------------------------------------------------------------------------------------------|------------------------------------------------------|
| Tyre                                                                                                                                  | 4                                                    |
| Borj Al Chemaly                                                                                                                       | 1                                                    |
| Deir Al ein                                                                                                                           | 1                                                    |
| Jouayya                                                                                                                               | 1                                                    |
| Mahrouneh                                                                                                                             | 1                                                    |
| Yanouh                                                                                                                                | 1                                                    |
| Bareesh                                                                                                                               | 1                                                    |
| Maarakeh                                                                                                                              | 1                                                    |
| Maaroub                                                                                                                               | 2                                                    |
| Rashkananieh                                                                                                                          | 1                                                    |
| Saddeeqeen                                                                                                                            | 2                                                    |
| Ein B'aal                                                                                                                             | 1                                                    |
| Bazourieh                                                                                                                             | 1                                                    |
| Abbasieh                                                                                                                              | 3                                                    |
| Qleileh                                                                                                                               | 1                                                    |
| Jebbein                                                                                                                               | 1                                                    |
| Others                                                                                                                                | 9                                                    |
| Baalbek                                                                                                                               | 68                                                   |
| Qaa Baalbek                                                                                                                           | 2                                                    |
| CI I                                                                                                                                  |                                                      |
| Sharawneh                                                                                                                             | 1                                                    |
| Sharawneh Ras Al Ein                                                                                                                  | 1                                                    |
|                                                                                                                                       |                                                      |
| Ras Al Ein                                                                                                                            | 1<br>1<br>1                                          |
| Ras Al Ein<br>Doures                                                                                                                  | 1                                                    |
| Ras Al Ein<br>Doures<br>Nahle                                                                                                         | 1<br>1<br>1                                          |
| Ras Al Ein<br>Doures<br>Nahle<br>Kfar Dan                                                                                             | 1<br>1<br>1                                          |
| Ras Al Ein<br>Doures<br>Nahle<br>Kfar Dan<br>Al Ein                                                                                   | 1<br>1<br>1<br>1<br>1<br>1<br>3                      |
| Ras Al Ein Doures Nahle Kfar Dan Al Ein Arsal                                                                                         | 1<br>1<br>1<br>1<br>1<br>3<br>2                      |
| Ras Al Ein Doures Nahle Kfar Dan Al Ein Arsal Toufikieh                                                                               | 1<br>1<br>1<br>1<br>1<br>1<br>3                      |
| Ras Al Ein Doures Nahle Kfar Dan Al Ein Arsal Toufikieh Shaeth                                                                        | 1<br>1<br>1<br>1<br>1<br>3<br>2                      |
| Ras Al Ein Doures Nahle Kfar Dan Al Ein Arsal Toufikieh Shaeth Baalbak                                                                | 1<br>1<br>1<br>1<br>1<br>3<br>2                      |
| Ras Al Ein Doures Nahle Kfar Dan Al Ein Arsal Toufikieh Shaeth Baalbak Bednayel                                                       | 1<br>1<br>1<br>1<br>1<br>3<br>2<br>9                 |
| Ras Al Ein Doures Nahle Kfar Dan Al Ein Arsal Toufikieh Shaeth Baalbak Bednayel Temnin Al Fawka                                       | 1<br>1<br>1<br>1<br>1<br>3<br>2<br>9<br>13           |
| Ras Al Ein Doures Nahle Kfar Dan Al Ein Arsal Toufikieh Shaeth Baalbak Bednayel Temnin Al Fawka Temnin Al Tahta                       | 1<br>1<br>1<br>1<br>1<br>3<br>2<br>9<br>13<br>1<br>6 |
| Ras Al Ein Doures Nahle Kfar Dan Al Ein Arsal Toufikieh Shaeth Baalbak Bednayel Temnin Al Fawka Temnin Al Tahta Hoch Al Rafqa         | 1<br>1<br>1<br>1<br>1<br>3<br>2<br>9<br>13<br>1<br>6 |
| Ras Al Ein Doures Nahle Kfar Dan Al Ein Arsal Toufikieh Shaeth Baalbak Bednayel Temnin Al Fawka Temnin Al Tahta Hoch Al Rafqa Tarayya | 1<br>1<br>1<br>1<br>1<br>3<br>2<br>9<br>13<br>1<br>6 |

Others 185