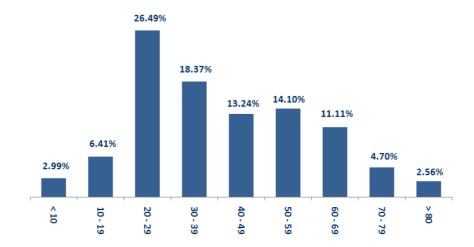

g the past 24 hours

| Hospital             | Residence | Gender | Age | Chronic |
|----------------------|-----------|--------|-----|---------|
| -                    | Tripoli   | Female | 47  | Yes     |
| -                    | Tripoli   | Male   | 65  | -       |
| Saint George – Hadth | Baabda    | Male   | 82  | Yes     |
| RHUH                 | Saida     | Male   | 77  | Yes     |
| RHUH                 | Kesrwen   | Male   | 78  | Yes     |
| RHUH                 | Baabda    | Male   | 50  | Yes     |
| RHUH                 | Baabda    | Male   | 74  | Yes     |
| RHUH                 | Matn      | Male   | 51  | Yes     |

### Distribution of cases by nationality





# Number of individuals in home isolation and percentage of commitment to isolation





# Distribution by age



# Decisions and actions taken - 10/16/2020

# **Ministry of Public Health**

Within the framework of implementing its strategy to increase the number of intensive care beds, the Ministry clarified that the percentage of those in need of intensive care in Lebanon ranged between five and six per thousand, but the danger is the limited number of intensive care beds, as the Ministry was able to add 61 beds in the last two weeks in government hospitals In various Lebanese regions.

| Arriving from | Company | Flight Number | Number of Positive<br>Cases |
|---------------|---------|---------------|-----------------------------|
|               | N,      | /A            |                             |
|               |         |               |                             |
| Total         |