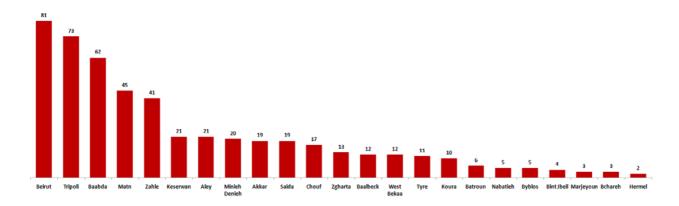

mation about the isolation centers' distribution and the percentage of their occupancy, enter the following link: <a href="http://bit.ly/DRM-IsolationCentersProfiles">http://bit.ly/DRM-IsolationCentersProfiles</a>

Note: These centers have been equipped in cooperation between the National Committee for Follow-up of Preventive Measures and Measures to Confront the Coronavirus and Governors and Municipalities, the United Nations Development Program, the World Health Organization, UNICEF, the Ministry of Public Health, the Syndicate of Nurses in Lebanon and the Syndicate of Specialists in Social Work.





### The percentage of positive cases out of the number of daily checks (3-16 October 2020)



# **Distribution of Active Cases by Districts**





# Distribution of deaths by Governorates





# The distribution of the recorded deaths during the past 24 hours

| Hospital             | Residence | Gender | Age | Chronic |
|----------------------|-----------|--------|-----|---------|
| -                    | Tripoli   | Female | 47  | Yes     |
| -                    | Tripoli   | Male   | 65  | -       |
| Saint George – Hadth | Baabda    | Male   | 82  | Yes     |
| RHUH                 | Saida     | Male   | 77  | Yes     |
| RHUH                 | Kesrwen   | Male   | 78  | Yes     |
| RHUH                 | Baabda    | Male   | 50  | Yes     |
| RHUH                 | Baabda    | Male   | 74  | Yes     |
| RHUH                 | Matn      | Male   | 51  | Yes     |

### Distribution of cases by nationality





# Number of individuals in home isolation and percentage of c