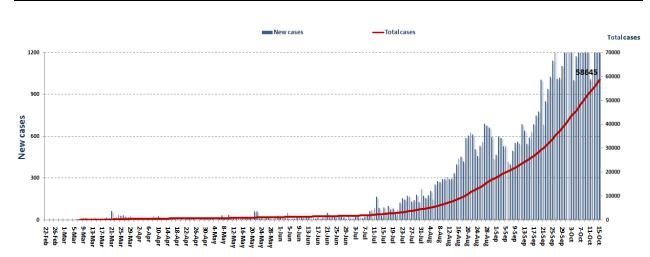

| 1,550<br>New Cases                      |                                 | 58,645 Total Cases since 21.2.2020      |                   | 501<br>Total Deaths       | 25,694<br>Total Recovered |  |
|-----------------------------------------|---------------------------------|-----------------------------------------|-------------------|---------------------------|---------------------------|--|
| 1,471<br>Residents                      | 79<br>Expats                    | 56,776 1,869<br>Residents Expats        |                   | 2<br>New Deaths           | 530<br>New Recovered      |  |
| 1,2<br>Total Cas<br>Health              | es in the                       | Total Active (                          |                   | 625<br>Hospitalized Cases | 195<br>Total Cases in ICU |  |
| 14<br>New Cases in the<br>Health Sector |                                 | 31,825<br>Cases in Home Isolation       |                   | 430<br>Mild Cases         | 3<br>New Cases in ICU     |  |
| 973,446 COVID-19 Tests since            |                                 | Lebanon Status<br>compared to the World |                   | F                         | <b>(5)</b>                |  |
| 21.2.2                                  | 21.2.2020                       |                                         | ve                | 58,645                    | 38,947,653                |  |
| 749                                     | 12,070                          | Total Deaths                            |                   | 501                       | 1,099,641                 |  |
| COVID-19 Tests<br>at Airport within     | COVID-19 tests<br>for residents | Deaths percen                           | ntage 0,85% 2.82% |                           | 2.82%                     |  |
| I I I I I I I I I I I I I I I I I I I   |                                 | Total recoverie                         | s                 | 25,694                    | 29,239,129                |  |