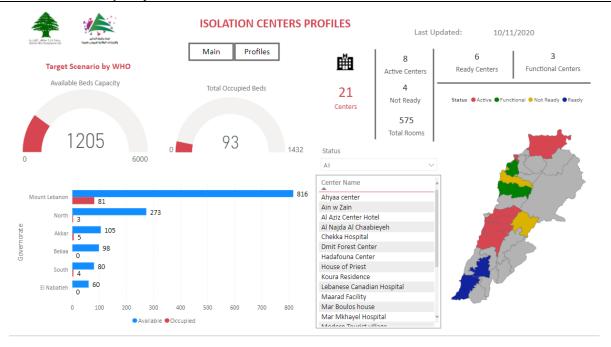

## Occupancy rate of isolation centers for cases infected with Coronavirus

For more information about the isolation centers' distribution and the percentage of their occupancy, enter the following link: <a href="http://bit.lv/DRM-IsolationCentersProfiles">http://bit.lv/DRM-IsolationCentersProfiles</a>

Note: These centers have been equipped in cooperation between the National Committee for Follow-up of Preventive Measures and Measures to Confront the Coronavirus and Governors and Municipalities, the United Nations Development Program, the World Health Organization, UNICEF, the Ministry of Public Health, the Syndicate of Nurses in Lebanon and the Syndicate of Specialists in Social Work.