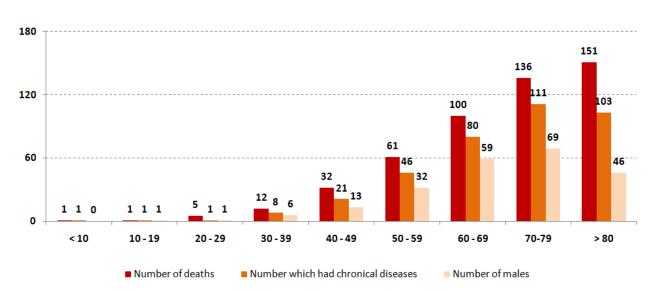

# Distribution of deaths by Age

## The distribution of the recorded deaths during the past 24 hours

| Hospital            | Residence | Gender | Age | Chronic |
|---------------------|-----------|--------|-----|---------|
| Saint George-Hadath | Baabda    | Male   | 32  | No      |
| Baabda Government   | Beirut    | Female | 84  | Yes     |