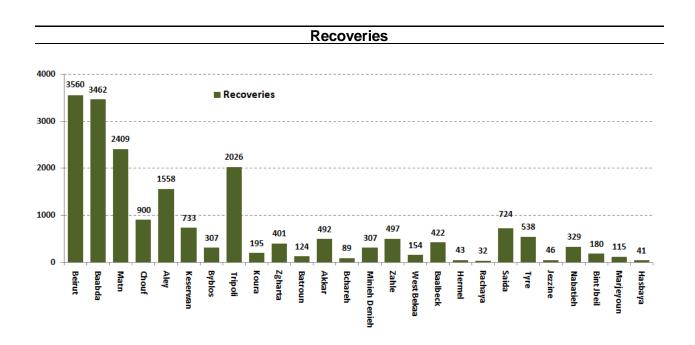

infected with Coronavirus



For more information about the isolation centers' distribution and the percentage of their occupancy, enter the following link: <a href="http://bit.lv/DRM-IsolationCentersProfiles">http://bit.lv/DRM-IsolationCentersProfiles</a>

Note: These centers have been equipped in cooperation between the National Committee for Follow-up of Preventive Measures and Measures to Confront the Coronavirus and Governors and Municipalities, the United Nations Development Program, the World Health Organization, UNICEF, the Ministry of Public Health, the Syndicate of Nurses in Lebanon and the Syndicate of Specialists in Social Work.





## The percentage of positive cases out of the number of daily checks (2-15 October 2020)



## **Distribution of Active Cases by Districts**





# Distribution of deaths by Governorates



# Distribution of deaths by Age



## The distribution of the recorded deaths during the past 24 hours

| Hospital            | Residence | Gender | Age | Chronic |
|---------------------|-----------|--------|-----|---------|
| Saint George-Hadath | Baabda    | Male   | 32  | No      |
| Baabda Government   | Beirut    | Female | 84  | Yes     |

## Distribution of cases by nationality





# Number of individuals in home isolation and percentage of commitment to isolation





# Distribution by age



## Decisions and actions taken - 10/15/2020

#### **Ministry of Public Health**

Within the framework of implementing its strategy to increase the number of intensive care beds, the Ministry clarified that the percentage of those in need of inten