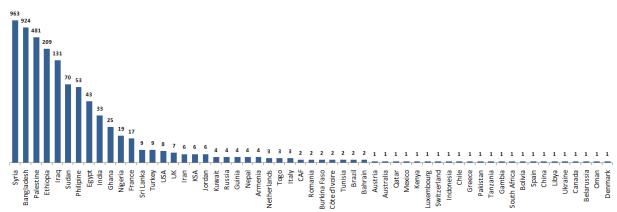

d Municipalities, the United Nations Development Program, the World Health Organization, UNICEF, the Ministry of Public Health, the Syndicate of Nurses in Lebanon and the Syndicate of Specialists in Social Work.





## The percentage of positive cases out of the number of daily checks (2-15 October 2020)



## **Distribution of Active Cases by Districts**





# Distribution of deaths by Governorates



# Distribution of deaths by Age



## The distribution of the recorded deaths during the past 24 hours

| Hospital            | Residence | Gender | Age | Chronic |
|---------------------|-----------|--------|-----|---------|
| Saint George-Hadath | Baabda    | Male   | 32  | No      |
| Baabda Government   | Beirut    | Female | 84  | Yes     |

## Distribution of cases by nationality





# Number of individuals in home isolation and percentage of commitment to isolation





# Distribution by age



## Decisions and actions taken - 10/15/2020

#### **Ministry of Public Health**

Within the framework of implementing its strategy to increase the number of intensive care beds, the Ministry clarified that the percentage of those in need of intensive care in Lebanon ranged between five and six per thousand, but the danger is the limited number of intensive care beds, as the Ministry was able to add 61 beds in the last two weeks in government hospitals In various Lebanese regions.

The Ministry of Public Health reports that PCR checks have been completed for flights that arrived in Beirut and were conducted at the airport on 10/11/2020, in addition to the first batch of flight