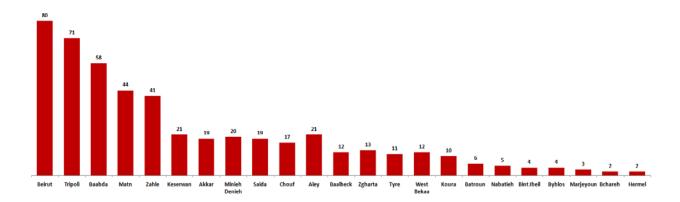

mation about the isolation centers' distribution and the percentage of their occupancy, enter the following link: <a href="http://bit.lv/DRM-IsolationCentersProfiles">http://bit.lv/DRM-IsolationCentersProfiles</a>

Note: These centers have been equipped in cooperation between the National Committee for Follow-up of Preventive Measures and Measures to Confront the Coronavirus and Governors and Municipalities, the United Nations Development Program, the World Health Organization, UNICEF, the Ministry of Public Health, the Syndicate of Nurses in Lebanon and the Syndicate of Specialists in Social Work.





## The percentage of positive cases out of the number of daily checks (2-15 October 2020)



## **Distribution of Active Cases by Districts**





# Distribution of deaths by Governorates



# Distribution of deaths by Age



## The distribution of the recorded deaths during the past 24 hours

| Hospital            | Residence | Gender | Age | Chronic |
|---------------------|-----------|--------|-----|---------|
| Saint George-Hadath | Baabda    | Male   | 32  | No      |
| Baabda Government   | Beirut    | Female | 84  | Yes     |

## Distribution of cases by nationality





# Number of individuals in home isolation and percentage of commitment to isolation





# Distribution by age



## Decisions and actions taken - 10/15/2020

#### **Ministry of Public Health**

Within the framework of implementing its strategy to increase the number of intensive care beds, the Ministry clarified that the percentage of those in need of intensive care in Lebanon ranged between five and