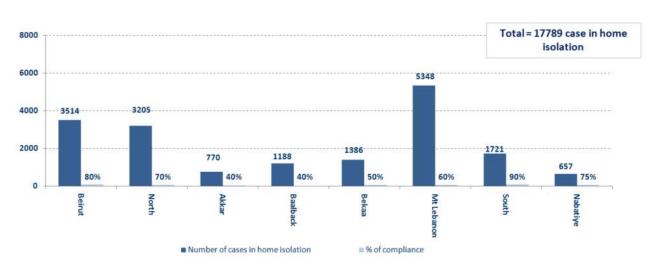

# Number of individuals in home isolation and percentage of commitment to isolation