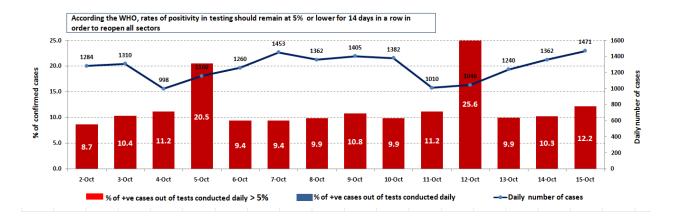

## The percentage of positive cases out of the number of daily checks (2-15 October 2020)