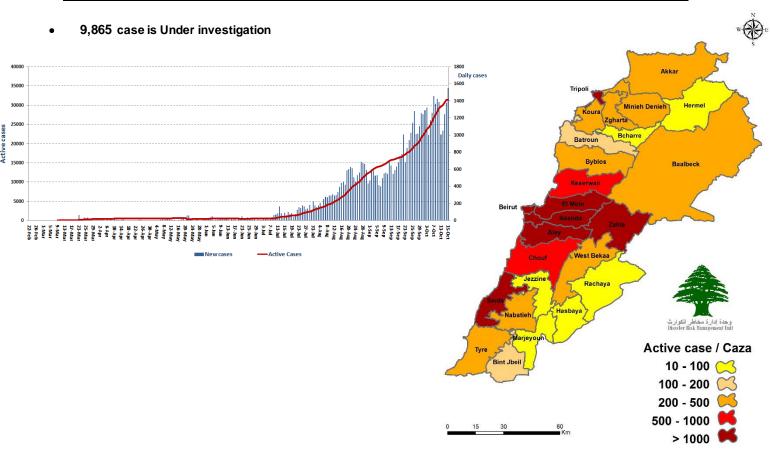

|                                         | ve                | 58,645                    | 38,947,653                |  |
| 749                                     | 12,070                          | Total Deaths                            |                   | 501                       | 1,099,641                 |  |
| COVID-19 Tests<br>at Airport within     | COVID-19 tests<br>for residents | Deaths percen                           | ntage 0,85% 2.82% |                           | 2.82%                     |  |
| I I I I I I I I I I I I I I I I I I I   |                                 | Total recoverie                         | s                 | 25,694                    | 29,239,129                |  |

Ref: Ministry of Public Health Data

## **Number of Cases by Location**



| Beirut                                                                                                                                                                    | 134                                                                                         |
|---------------------------------------------------------------------------------------------------------------------------------------------------------------------------|---------------------------------------------------------------------------------------------|
| Ein Al Mreisseh                                                                                                                                                           | 2