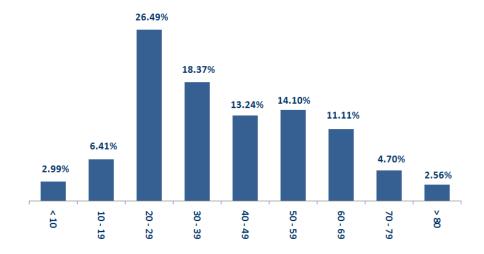

ublic Health, the Syndicate of Nurses in Lebanon and the Syndicate of Specialists in Social Work.





## The percentage of positive cases out of the number of daily checks (2-15 October 2020)



## **Distribution of Active Cases by Districts**





# Distribution of deaths by Governorates



# Distribution of deaths by Age



## The distribution of the recorded deaths during the past 24 hours

| Hospital            | Residence | Gender | Age | Chronic |
|---------------------|-----------|--------|-----|---------|
| Saint George-Hadath | Baabda    | Male   | 32  | No      |
| Baabda Government   | Beirut    | Female | 84  | Yes     |

## Distribution of cases by nationality





# Number of individuals in home isolation and percentage of commitment to isolation





# Distribution by age



## Decisions and actions taken - 10/15/2020

#### **Ministry of Public Health**

Within the framework of implementing its strategy to increase the number of intensive care beds, the Ministry clarified that the percentage of those in need of intensive care in Lebanon ranged between five and six per thousand, but the danger is the limited number of intensive care beds, as the Ministry was able to add 61 beds in the last two weeks in government hospitals In various Lebanese regions.

The Ministry of Public Health reports that PCR checks have been completed for flights that arrived in Beirut and were conducted at the airport on 10/11/2020, in addition to the first batch of flight checks that arrived in Beirut on 10/12/2020, where eighty-four (84) positive cases were distributed. On the follo