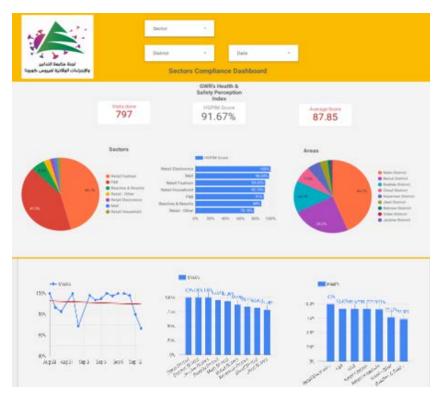

#### Online platform to track sector commitment in general mobilization procedures

Based on the recommendation issued by the National Committee for Follow-up of Preventive Measures and Measures to Confront the Coronavirus to open all sectors, provided that the general mobilization procedure (safe distance, muzzle, and hand sterilization) be applied, a special electronic platform was created that allows monitoring and measuring the percentage of commitment by various sectors on an ongoing basis. The detailed results can be viewed directly at the following link: