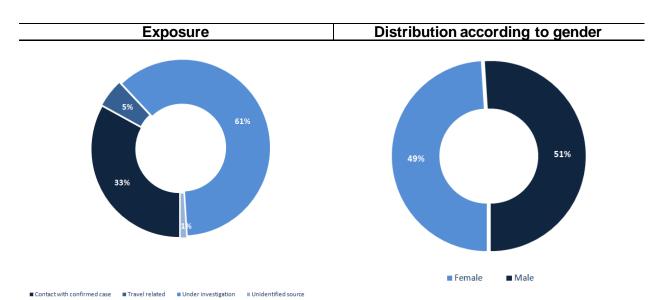

## **Distribution of Active Cases by Districts**

## Distribution of cases by nationality