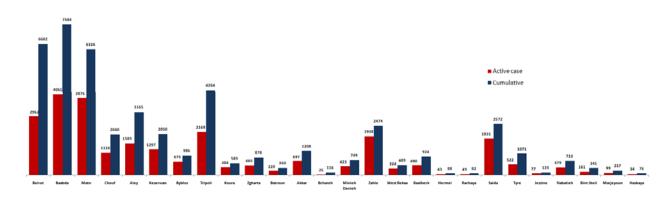

es infected with Coronavirus



For more information about the isolation centers' distribution and the percentage of their occupancy, enter the following link: <a href="http://bit.lv/DRM-IsolationCentersProfiles">http://bit.lv/DRM-IsolationCentersProfiles</a>

Note: These centers have been equipped in cooperation between the National Committee for Follow-up of Preventive Measures and Measures to Confront the Coronavirus and Governors and Municipalities, the United Nations Development Program, the World Health Organization, UNICEF, the Ministry of Public Health, the Syndicate of Nurses in Lebanon and the Syndicate of Specialists in Social Work.





## The percentage of positive cases out of the number of daily checks (2-15 October 2020)



## **Distribution of Active Cases by Districts**





# Distribution of deaths by Governorates



# Distribution of deaths by Age



## The distribution of the recorded deaths during the past 24 hours

| Hospital            | Residence | Gender | Age | Chronic |
|---------------------|-----------|--------|-----|---------|
| Saint George-Hadath | Baabda    | Male   | 32  | No      |
| Baabda Government   | Beirut    | Female | 84  | Yes     |

## Distribution of cases by nationality





# Number of individuals in home isolation and percentage of commitment to isolation





# Distribution by age



## Decisions and actions taken - 10/15/2020

#### **Ministry of Public Health**

Within the framework of implementing its strategy to increase the number of intensive care beds, the Ministry clarified that the percentage of those in need of int