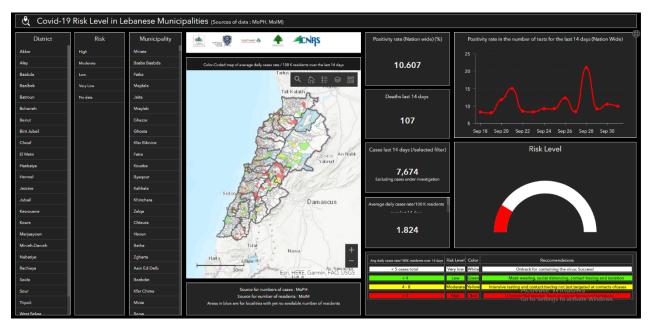

## The Online platform to measure the level of risk of the spread of the new Corona virus

This interactive platform allows you to know the level of risk of spreading the kurna virus according to districts, based on the number of cases registered daily and the number of residents in each district. For more information on a daily basis, you can access the following link:

https://bit.ly/DRM-RiskLevelInMunicipalities