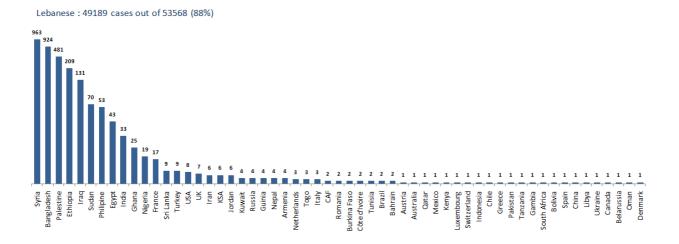

#### Distribution of cases by nationality

Number of individuals in home isolation and percentage of commitment to isolation

Distribution by age