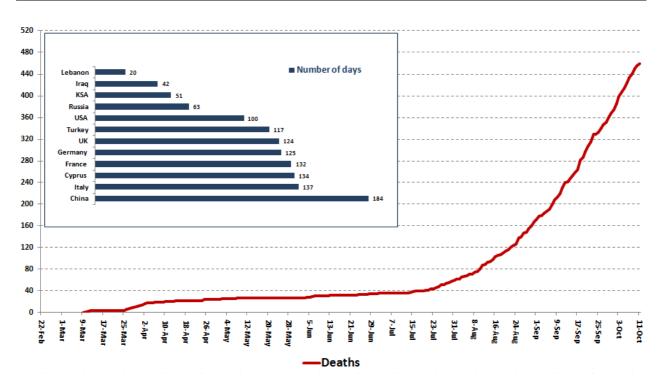

# Comparison of the rate of doubling of the number of deaths in Lebanon with other countries (death doubling rate)