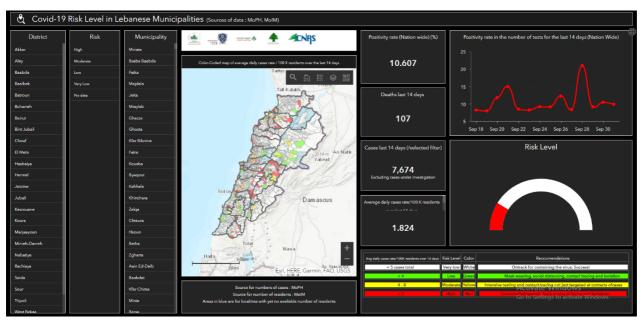

#### The Online platform to measure the level of risk of the spread of the new Corona virus

This interactive platform allows you to know the level of risk of spreading the kurna virus according to districts, based on the number of cases registered daily and the number of residents in each district. For more information on a daily basis, you can access the following link:

https://bit.ly/DRM-RiskLevelInMunicipalities

Based on the recommendation issued by the National Committee for Follow-up of Preventive Measures and Measures to Confront the Coronavirus to open all sectors, provided that the general mobilization procedure (safe distance, muzzle, and hand sterilization) be applied, a special electronic platform was created that allows monitoring and measuring the percentage of commitment by various sectors on an ongoing basis. The detailed results can be viewed directly at the following link: