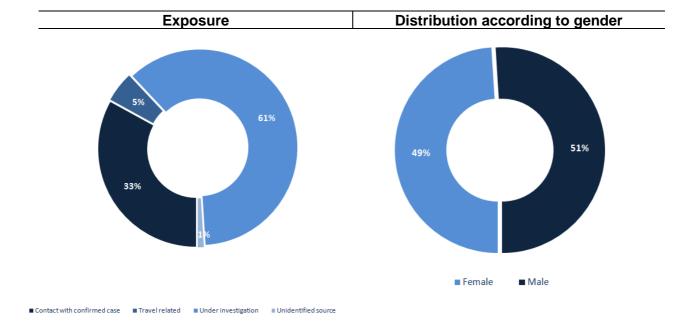

#### Distribution of cases by nationality

Number of individuals in home isolation and percentage of commitment to isolation

Distribution by age