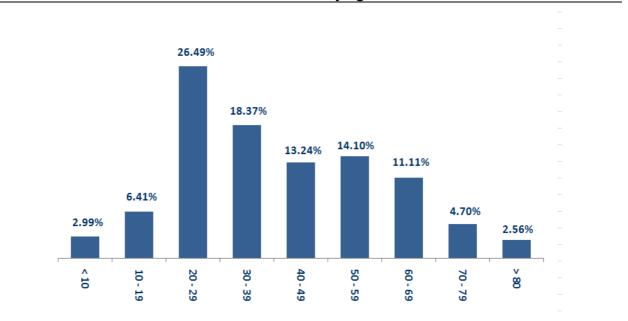

#### Distribution of cases by nationality

Number of individuals in home isolation and percentage of commitment to isolation

Distribution by age