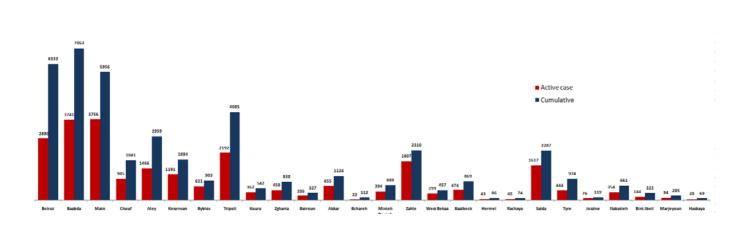

following link:

http://bit.ly/covidsectordata



For more information about the isolation centers' distribution and the percentage of their occupancy, enter the following link: <u>http://bit.ly/DRM-IsolationCentersProfiles</u>

Note: These centers have been equipped in cooperation between the National Committee for Follow-up of Preventive Measures and Measures to Confront the Coronavirus and Governors and Municipalities, the United Nations Development Program, the World Health Organization, UNICEF, the Ministry of Public Health, the Syndicate of Nurses in Lebanon and the Syndicate of Specialists in Social Work.

#### Cases per day



The percentage of positive cases out of the number of daily checks (28 September to 11 October 2020)



#### **Distribution of Active Cases by Districts**





## Distribution of deaths by Governorates





# Comparison of the rate of doubling of the number of deaths in Lebanon with other countries (death doubling rate)



#### The distribution of the recorded deaths during the past 24 hours

| Hospital     | Residence | Gender | Age | Chronic |
|--------------|-----------|--------|-----|---------|
| Saint George | Beirut    | Male   | 67  | Yes     |
| Saint George | Beirut    | Male   | 56  | Yes     |
| Saint George | Baabda    | Male   | 61  | No      |
| Harire Gov.  | Beirut    | Male   | 74  | Yes     |

#### Distribution of cases by nationality



Number of individuals in home isolation and percentage of commitment to isolation







Distribution by age

## Decisions and actions taken - 10/11/2020

## Ministry of Public Health

The M