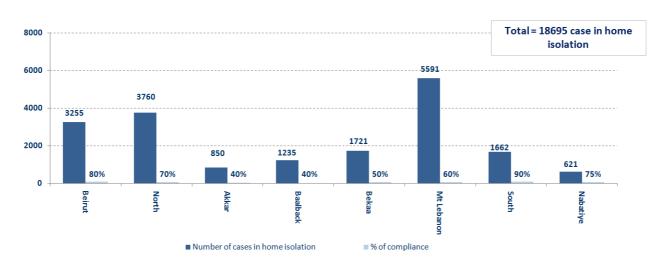

#### Distribution of cases by nationality

Number of individuals in home isolation and percentage of commitment to isolation

Distribution by age