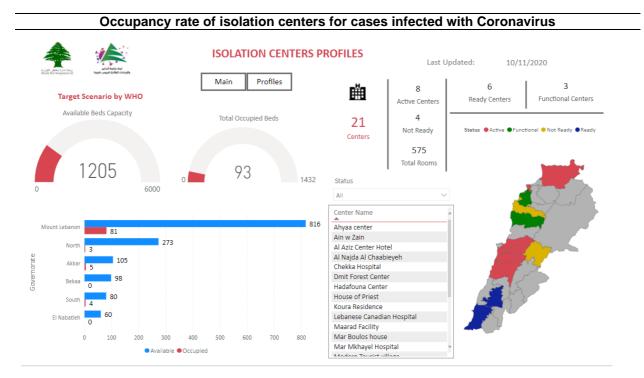

http://bit.ly/covidsectordata

For more information about the isolation centers' distribution and the percentage of their occupancy, enter the following link: <u>http://bit.ly/DRM-IsolationCentersProfiles</u>

Note: These centers have been equipped in cooperation between the National Committee for Follow-up of Preventive Measures and Measures to Confront the Coronavirus and Governors and Municipalities, the United Nations Development Program, the World Health Organization, UNICEF, the Ministry of Public Health, the Syndicate of Nurses in Lebanon and the Syndicate of Specialists in Social Work.