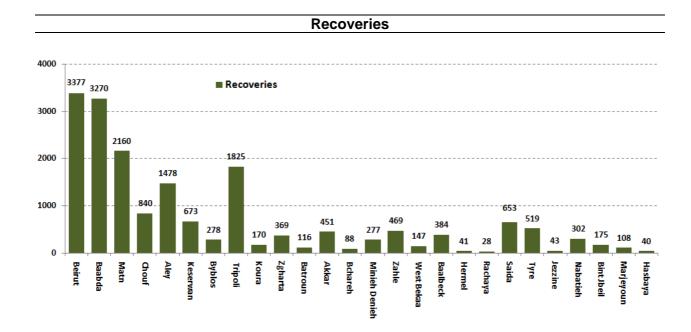

ollowing link:

http://bit.ly/covidsectordata



For more information about the isolation centers' distribution and the percentage of their occupancy, enter the following link: <u>http://bit.ly/DRM-IsolationCentersProfiles</u>

Note: These centers have been equipped in cooperation between the National Committee for Follow-up of Preventive Measures and Measures to Confront the Coronavirus and Governors and Municipalities, the United Nations Development Program, the World Health Organization, UNICEF, the Ministry of Public Health, the Syndicate of Nurses in Lebanon and the Syndicate of Specialists in Social Work.

#### Cases per day



The percentage of positive cases out of the number of daily checks (28 September to 11 October 2020)



#### **Distribution of Active Cases by Districts**





## Distribution of deaths by Governorates





# Comparison of the rate of doubling of the number of deaths in Lebanon with other countries (death doubling rate)



#### The distribution of the recorded deaths during the past 24 hours

| Hospital     | Residence | Gender | Age | Chronic |
|--------------|-----------|--------|-----|---------|
| Saint George | Beirut    | Male   | 67  | Yes     |
| Saint George | Beirut    | Male   | 56  | Yes     |
| Saint George | Baabda    | Male   | 61  | No      |
| Harire Gov.  | Beirut    | Male   | 74  | Yes     |

#### Distribution of cases by nationality



Number of individuals in home isolation and percentage of commitment to isolation







Distribution by age

## Decisions and actions taken - 10/11/2020

## Ministry of Public Health

The Min