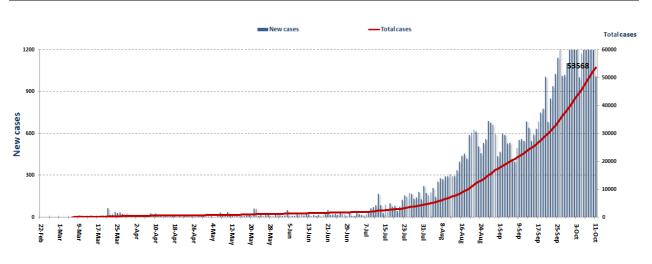

d that allows monitoring and measuring the percentage of commitment by various sectors on an ongoing basis. The detailed results can be viewed directly at the following link:

http://bit.ly/covidsectordata



For more information about the isolation centers' distribution and the percentage of their occupancy, enter the following link: <u>http://bit.ly/DRM-IsolationCentersProfiles</u>

Note: These centers have been equipped in cooperation between the National Committee for Follow-up of Preventive Measures and Measures to Confront the Coronavirus and Governors and Municipalities, the United Nations Development Program, the World Health Organization, UNICEF, the Ministry of Public Health, the Syndicate of Nurses in Lebanon and the Syndicate of Specialists in Social Work.

#### Cases per day



The percentage of positive cases out of the number of daily checks (28 September to 11 October 2020)



#### **Distribution of Active Cases by Districts**





## Distribution of deaths by Governorates





# Comparison of the rate of doubling of the number of deaths in Lebanon with other countries (death doubling rate)



#### The distribution of the recorded deaths during the past 24 hours

| Hospital     | Residence | Gender | Age | Chronic |
|--------------|-----------|--------|-----|---------|
| Saint George | Beirut    | Male   | 67  | Yes     |
| Saint George | Beirut    | Male   | 56  | Yes     |
| Saint George | Baabda    | Male   | 61  | No      |
| Harire Gov.  | Beirut    | Male   | 74  | Yes     |

#### Distribution of cases by nationality



Number of individuals in home is