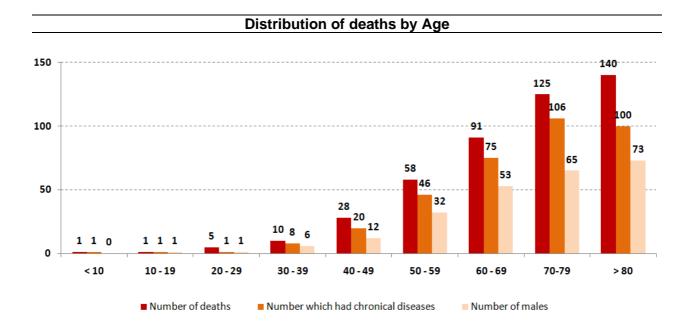

## Distribution of deaths by Governorates

#### The distribution of the recorded deaths during the past 24 hours

| Hospital     | Residence | Gender | Age | Chronic |
|--------------|-----------|--------|-----|---------|
| Saint George | Beirut    | Male   | 67  | Yes     |
| Saint George | Beirut    | Male   | 56  | Yes     |
| Saint George | Baabda    | Male   | 61  | No      |
| Harire Gov.  | Beirut    | Male   | 74  | Yes     |