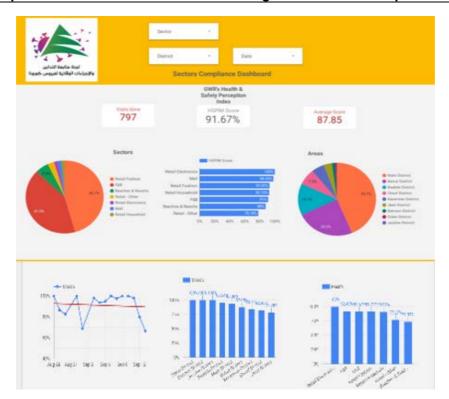

https://bit.ly/DRM-RiskLevelInMunicipalities

Based on the recommendation issued by the National Committee for Follow-up of Preventive Measures and Measures to Confront the Coronavirus to open all sectors, provided that the general mobilization procedure (safe distance, muzzle, and hand sterilization) be applied, a special electronic platform was created that allows monitoring and measuring the percentage of commitment by various sectors on an ongoing basis. The detailed results can be viewed directly at the following link:

http://bit.ly/covidsectordata

For more information about the isolation centers' distribution and the percentage of their occupancy, enter the following link: <u>http://bit.ly/DRM-IsolationCentersProfiles</u>