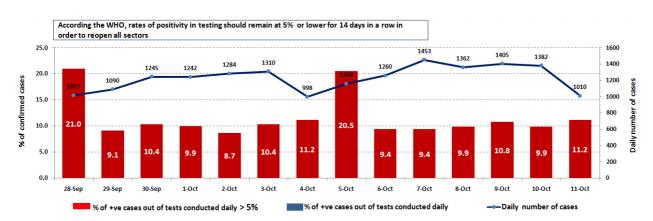

#### Cases per day

The percentage of positive cases out of the number of daily checks (28 September to 11 October 2020)