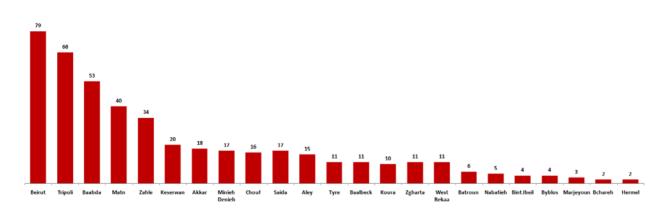

For more information about the isolation centers' distribution and the percentage of their occupancy, enter the following link: <u>http://bit.ly/DRM-IsolationCentersProfiles</u>

Note: These centers have been equipped in cooperation between the National Committee for Follow-up of Preventive Measures and Measures to Confront the Coronavirus and Governors and Municipalities, the United Nations Development Program, the World Health Organization, UNICEF, the Ministry of Public Health, the Syndicate of Nurses in Lebanon and the Syndicate of Specialists in Social Work.

#### Cases per day



The percentage of positive cases out of the number of daily checks (28 September to 11 October 2020)



#### **Distribution of Active Cases by Districts**





## Distribution of deaths by Governorates





# Comparison of the rate of doubling of the number of deaths in Lebanon with other countries (death doubling rate)



#### The distribution of the recorded deaths during the past 24 hours

| Hospital     | Residence | Gender | Age | Chronic |
|--------------|-----------|--------|-----|---------|
| Saint George | Beirut    | Male   | 67  | Yes     |
| Saint George | Beirut    | Male   | 56  | Yes     |
| Saint George | Baabda    | Male   | 61  | No      |
| Harire Gov.  | Beirut    | Male   | 74  | Yes     |

#### Distribution of cases by nationality



Number of individuals in home isolation and percentage of commitment to isolation







Distribution by age

## Decisions and actions taken - 10/11/2020

## Ministry of Public Health

The Ministry of Public Health is following up the pr