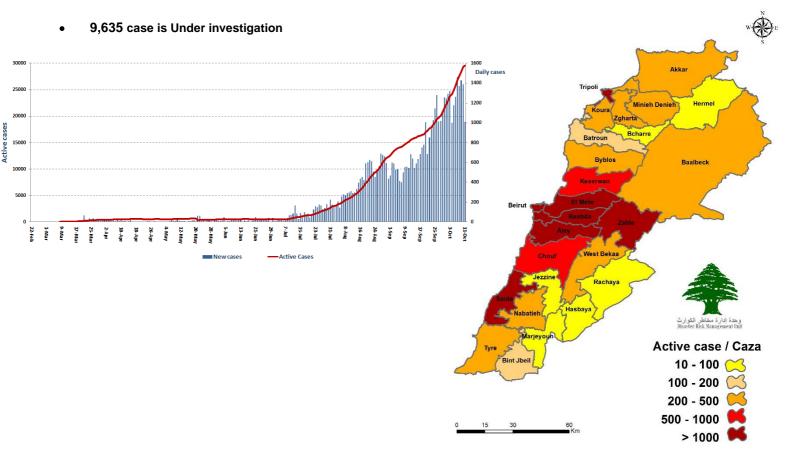

#### Cases per day

The percentage of positive cases out of the number of daily checks (28 September to 11 October 2020)

#### **Distribution of Active Cases by Districts**