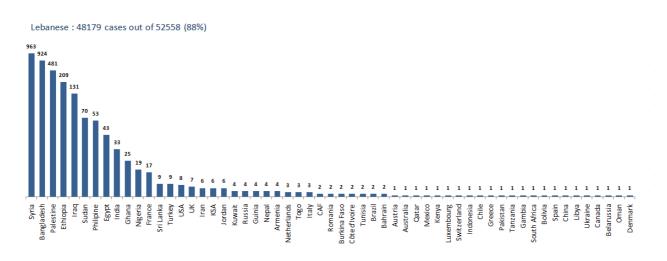

October 2020)



## **Distribution of Active Cases by Districts**



#### Recoveries



#### **Distribution of deaths by Governorates**



# Distribution of deaths by Age



# Comparison of the rate of doubling of the number of deaths in Lebanon with other countries (death doubling rate)



The distribution of the recorded deaths during the past 24 hours

| Hospital       | Residence  | Gender | Age | Chronic |
|----------------|------------|--------|-----|---------|
| Harire Gov.    | West Bekaa | Female | 74  | Yes     |
| Saydet Zgharta | Zgharta    | Female | 92  | Yes     |
| Berri Gov.     | Saida      | Female | 66  | Yes     |
| Tripoli Gov.   | Tripoli    | Male   | 61  | Yes     |
| Haykal         | Tripoli    | Male   | 55  | Yes     |

## Distribution of cases by nationality



## Number of individuals in home isolation and percentage of commitment to isolation





## Distribution by age



## Decisions and actions taken - 10/10/2020

#### **Ministry of Public Health**

The Ministry of Public Health reported that PCR checks have been completed for flights that arrived in Beirut and were conducted at the airport on 6/10/2020, in addition to the first batch of flight checks that arrived in Beirut on 10/6/2020, where thirteen (13) positive cases were recorded. New ones distributed over the following trips:

| Arriving from | Company          | Flight Number | Number of Positive |  |  |  |
|---------------|------------------|---------------|--------------------|--|--|--|
|               |                  |               | Cases              |  |  |  |
|