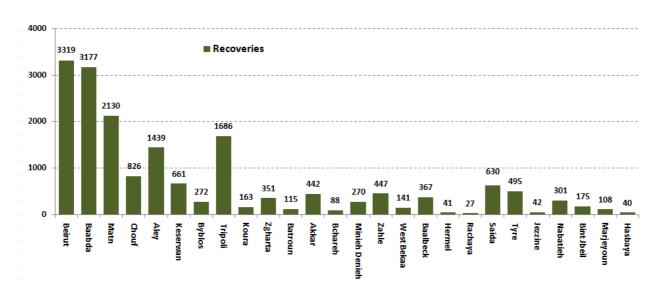

| 1,388<br>New Cases                           |                                 | 52,558<br>Total Cases since 21.2.2020                       |  | 455<br>Total Deaths       | 22,719<br>Total Recovered |  |
|----------------------------------------------|---------------------------------|-------------------------------------------------------------|--|---------------------------|---------------------------|--|
| 1,382<br>Residents                           | 6<br>Expats                     | 50,797 1,761<br>Residents Expats                            |  | 5<br>New Deaths           | 539<br>New Recovered      |  |
| 1,187 Total Cases in the Health Sector       |                                 | 29,384<br>Total Active Cases                                |  | 624<br>Hospitalized Cases | 176<br>Total Cases in ICU |  |
| 18<br>New Cases in the<br>Health Sector      |                                 | 28,760<br>Cases in Home Isolation                           |  | 448<br>Mild Cases         | 4<br>New Cases in ICU     |  |
| 917,101<br>COVID-19 Tests since<br>21.2.2020 |                                 | Lebanon Status<br>compared to the World<br>Total Cumulative |  | F                         | €5                        |  |
|                                              |                                 |                                                             |  | 52,558                    | 37,245,835                |  |
| 1,046                                        | 13,967                          | Total Deaths                                                |  | 455                       | 1,074,409                 |  |
| COVID-19 Tests<br>at Airport within          | COVID-19 tests<br>for residents | Deaths percentage                                           |  | 0,86%                     | 2.88%                     |  |
| 24 hrs. within 24                            |                                 | Total recoveries                                            |  | 22,719                    | 27,962,952                |  |