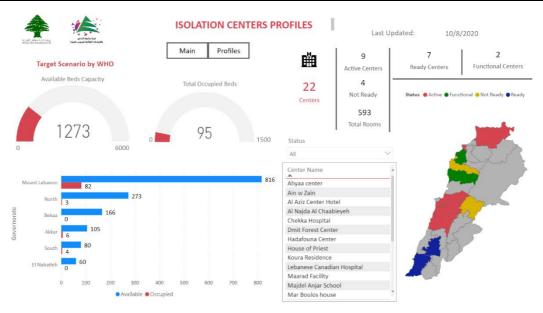

RiskLevelInMunicipalities">https://bit.ly/DRM-RiskLevelInMunicipalities</a>

#### Online platform to track sector commitment in general mobilization procedures



Based on the recommendation issued by the National Committee for Follow-up of Preventive Measures and Measures to Confront the Coronavirus to open all sectors, provided that the general mobilization procedure (safe distance, muzzle, and hand sterilization) be applied, a special electronic platform was created that allows monitoring and measuring the percentage of commitment by various sectors on an ongoing basis. The detailed results can be viewed directly at the following link: <a href="http://bit.ly/covidsectordata">http://bit.ly/covidsectordata</a>

#### Occupancy rate of isolation centers for cases infected with Coronavirus



For more information about the isolation centers' distribution and the percentage of their occupancy, enter the following link: <a href="http://bit.ly/DRM-IsolationCentersProfiles">http://bit.ly/DRM-IsolationCentersProfiles</a>

Note: These centers have been equipped in cooperation between the National Committee for Follow-up of Preventive Measures and Measures to Confront the Coronavirus and Governors and Municipalities, the United Nations Development Program, the World Health Organization, UNICEF, the Ministry of Public Health, the Syndicate of Nurses in Lebanon and the Syndicate of Specialists in Social Work.

## Cases per day



# The percentage of positive cases out of the number of daily checks (27 September to 10 October 2020)



## **Distribution of Active Cases by Districts**