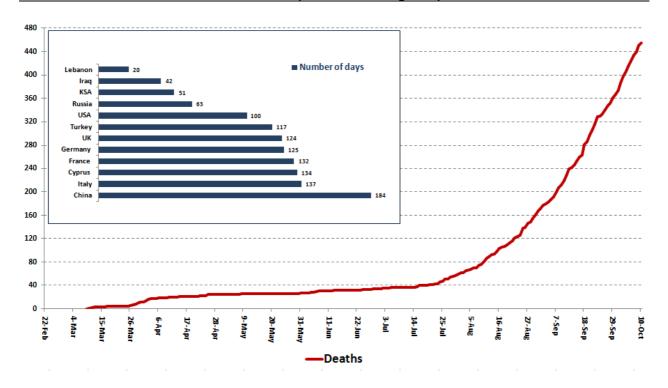

les</a>

Note: These centers have been equipped in cooperation between the National Committee for Follow-up of Preventive Measures and Measures to Confront the Coronavirus and Governors and Municipalities, the United Nations Development Program, the World Health Organization, UNICEF, the Ministry of Public Health, the Syndicate of Nurses in Lebanon and the Syndicate of Specialists in Social Work.

## Cases per day



# The percentage of positive cases out of the number of daily checks (27 September to 10 October 2020)



## **Distribution of Active Cases by Districts**



#### Recoveries



#### **Distribution of deaths by Governorates**



# Distribution of deaths by Age



# Comparison of the rate of doubling of the number of deaths in Lebanon with other countries (death doubling rate)



The distribution of the recorded deaths during the past 24 hours

| Hospital       | Residence  | Gender | Age | Chronic |
|----------------|------------|--------|-----|---------|
| Harire Gov.    | West Bekaa | Female | 74  | Yes     |
| Saydet Zgharta | Zgharta    | Female | 92  | Yes     |
| Berri Gov.     | Saida      | Female | 66  | Yes     |
| Tripoli Gov.   | Tripoli    | Male   | 61  | Yes     |
| Haykal         | Tripoli    | Male   | 55  | Yes     |

## Distribution of cases by nationality



## Number of individuals in home isolation and percentage of commitment to isolation





## Distribution by age



## Decisions and actions taken - 10/10/2020

#### **Ministry of Public Health**

The Ministry of Public Health reported that PCR checks have been completed for flights that