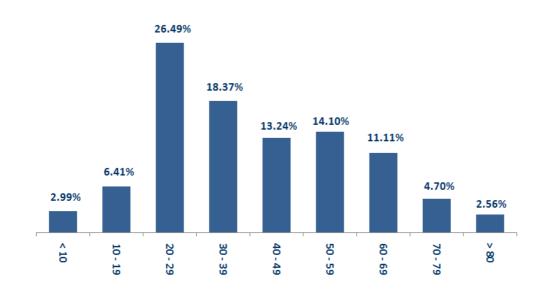

hs by Governorates**



# Distribution of deaths by Age



# Comparison of the rate of doubling of the number of deaths in Lebanon with other countries (death doubling rate)



The distribution of the recorded deaths during the past 24 hours

| Hospital       | Residence  | Gender | Age | Chronic |
|----------------|------------|--------|-----|---------|
| Harire Gov.    | West Bekaa | Female | 74  | Yes     |
| Saydet Zgharta | Zgharta    | Female | 92  | Yes     |
| Berri Gov.     | Saida      | Female | 66  | Yes     |
| Tripoli Gov.   | Tripoli    | Male   | 61  | Yes     |
| Haykal         | Tripoli    | Male   | 55  | Yes     |

## Distribution of cases by nationality



## Number of individuals in home isolation and percentage of commitment to isolation





## Distribution by age



## Decisions and actions taken - 10/10/2020

#### **Ministry of Public Health**

The Ministry of Public Health reported that PCR checks have been completed for flights that arrived in Beirut and were conducted at the airport on 6/10/2020, in addition to the first batch of flight checks that arrived in Beirut on 10/6/2020, where thirteen (13) positive cases were recorded. New ones distributed over the following trips:

| Arriving from | Company          | Flight Number | Number of Positive |  |  |  |
|---------------|------------------|---------------|--------------------|--|--|--|
|               |                  |               | Cases              |  |  |  |
|               | 6/10/            | 2020          |                    |  |  |  |
| Istanbul      | MEA              | 266