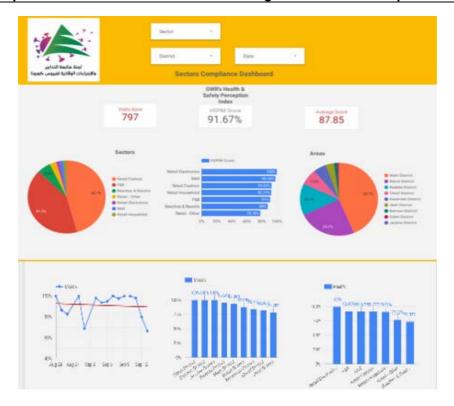

|
| Hasbaya         | 4   |
| Western Bekaa   | 7   |
| Jeb Jennin      | 1   |
| Kamed El Loz    | 1   |
| Khyara          | 1   |
| Manara          | 1   |
| Marej           | 1   |
| Rawda (Istabel) | 2   |
| Others          | 268 |

# The Online platform to measure the level of risk of the spread of the new Corona virus



This interactive platform allows you to know the level of risk of spreading the kurna virus according to districts, based on the number of cases registered daily and the number of residents in each district. For more information on a daily basis, you can access the following link: <a href="https://bit.ly/DRM-RiskLevelInMunicipalities">https://bit.ly/DRM-RiskLevelInMunicipalities</a>

#### Online platform to track sector commitment in general mobilization procedures



Based on the recommendation issued by the National Committee for Follow-up of Preventive Measures and Measures to Confront the Coronavirus to open all sectors, provided that the general mobilization procedure (safe distance, muzzle, and hand sterilization) be applied, a special electronic platform was created that allows monitoring and measuring the percentage of commitment by various sectors on an ongoing basis. The detailed results can be viewed directly at the following link: <a href="http://bit.ly/covidsectordata">http://bit.ly/covidsectordata</a>

#### Occupancy rate of isolation centers for cases infected with Coronavirus



For more information about the isolation centers' distribution and the percentage of their occupancy, enter the following link: <a href="http://bit.ly/DRM-Isol