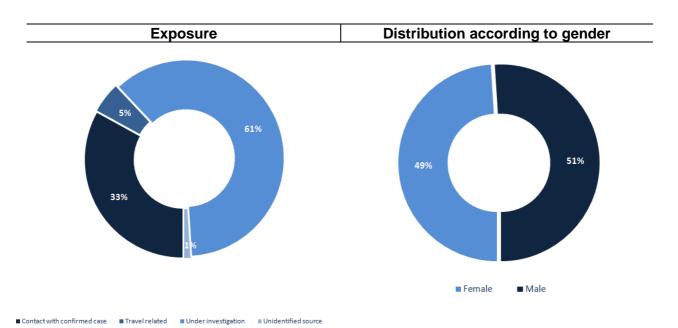

### **Distribution of deaths by Governorates**



# Distribution of deaths by Age



# Comparison of the rate of doubling of the number of deaths in Lebanon with other countries (death doubling rate)



The distribution of the recorded deaths during the past 24 hours

| Hospital       | Residence  | Gender | Age | Chronic |
|----------------|------------|--------|-----|---------|
| Harire Gov.    | West Bekaa | Female | 74  | Yes     |
| Saydet Zgharta | Zgharta    | Female | 92  | Yes     |
| Berri Gov.     | Saida      | Female | 66  | Yes     |
| Tripoli Gov.   | Tripoli    | Male   | 61  | Yes     |
| Haykal         | Tripoli    | Male   | 55  | Yes     |

## Distribution of cases by nationality



## Number of individuals in home isolation and percentage of commitment to isolation





## Distribution by age



## Decisions and actions taken - 10/10/2020

#### **Ministry of Public Health**

The Ministry of Public Health reported that PCR checks have been completed for flights that arrived in Beirut and were conducted at the airport on 6/10/2020, in addition to the first batch of flight checks that arrived in Beirut on 10/6/2020, where thirteen (13) positive cases were recorded. New ones distributed over the following trips:

| Arriving from | Company          | Flight Number | Number of Positive |  |  |  |
|---------------|------------------|---------------|--------------------|--|--|--|
|               |                  |               | Cases              |  |  |  |
|               | 6/10/            | 2020          |                    |  |  |  |
| Istanbul      |