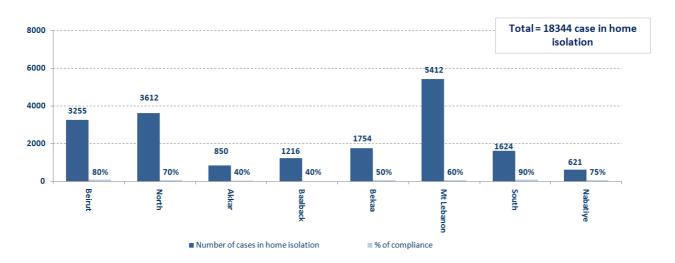

| 1,388<br>New Cases                           |                                 | 52,558<br>Total Cases since 21.2.2020                       |  | 455<br>Total Deaths       | 22,719<br>Total Recovered |  |
|----------------------------------------------|---------------------------------|-------------------------------------------------------------|--|---------------------------|---------------------------|--|
| 1,382<br>Residents                           | 6<br>Expats                     | 50,797 1,761<br>Residents Expats                            |  | 5<br>New Deaths           | 539<br>New Recovered      |  |
| 1,187 Total Cases in the Health Sector       |                                 | 29,384<br>Total Active Cases                                |  | 624<br>Hospitalized Cases | 176<br>Total Cases in ICU |  |
| 18<br>New Cases in the<br>Health Sector      |                                 | 28,760<br>Cases in Home Isolation                           |  | 448<br>Mild Cases         | 4<br>New Cases in ICU     |  |
| 917,101<br>COVID-19 Tests since<br>21.2.2020 |                                 | Lebanon Status<br>compared to the World<br>Total Cumulative |  | F                         | €5                        |  |
|                                              |                                 |                                                             |  | 52,558                    | 37,245,835                |  |
| 1,046                                        | 13,967                          | Total Deaths                                                |  | 455                       | 1,074,409                 |  |
| COVID-19 Tests<br>at Airport within          | COVID-19 tests<br>for residents | Deaths percentage                                           |  | 0,86%                     | 2.88%                     |  |
| 24 hrs. within 24                            |                                 | Total recoveries                                            |  | 22,719                    | 27,962,952                |  |