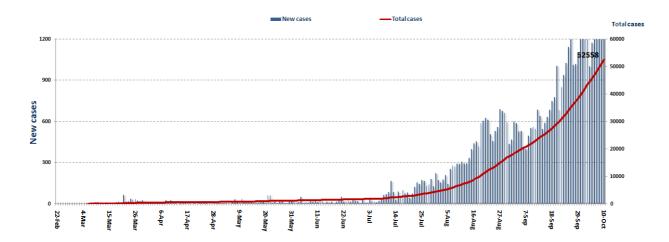

| 1,388<br>New Cases                           |                                 | 52,558<br>Total Cases since 21.2.2020                       |  | 455<br>Total Deaths       | 22,719<br>Total Recovered |  |
|----------------------------------------------|---------------------------------|-------------------------------------------------------------|--|---------------------------|---------------------------|--|
| 1,382<br>Residents                           | 6<br>Expats                     | 50,797 1,761<br>Residents Expats                            |  | 5<br>New Deaths           | 539<br>New Recovered      |  |
| 1,187 Total Cases in the Health Sector       |                                 | 29,384<br>Total Active Cases                                |  | 624<br>Hospitalized Cases | 176<br>Total Cases in ICU |  |
| 18<br>New Cases in the<br>Health Sector      |                                 | 28,760<br>Cases in Home Isolation                           |  | 448<br>Mild Cases         | 4<br>New Cases in ICU     |  |
| 917,101<br>COVID-19 Tests since<br>21.2.2020 |                                 | Lebanon Status<br>compared to the World<br>Total Cumulative |  | F                         | €5                        |  |
|                                              |                                 |                                                             |  | 52,558                    | 37,245,835                |  |
| 1,046                                        | 13,967                          | Total Deaths                                                |  | 455                       | 1,074,409                 |  |
| COVID-19 Tests<br>at Airport within          | COVID-19 tests<br>for residents | Deaths percentage                                           |  | 0,86%                     | 2.88%                     |  |
| 24 hrs. within 24                            |                                 | Total recoveries                                            |  | 22,719                    | 27,962,952                |  |