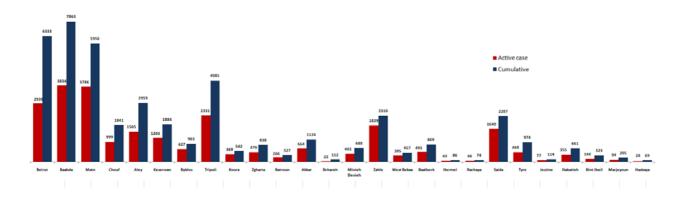

#### **Number of Cases by Location**

| Beirut              | 152 |
|---------------------|-----|
| Ras Beirut          | 5   |
| Manara              | 1   |
| Qreitem             | 2   |
| Raoche              | 1   |
| Hamra               | 7   |
| Ein Al Teeneh       | 2   |
| Mseitbeh            | 4   |
| Mar Elias           | 2   |
| Tallet Al Khayyat   | 2   |
| Dar Al Fatwa        | 2   |
| Zarif               | 2   |
| Mazraa              | 9   |
| Borj Abi Haidar     |     |
| Basta Fawka         | 5   |
| Tariq Jdeedeh       | 15  |
| Ras Nabaa           | 3   |
| Basta Tahta         | 3   |
| Rmeil               | 1   |
| Ashrafieh           | 19  |
| Others              | 60  |
| Baabda              | 156 |
| Chiah               | 14  |
| Jnah                | 5   |
| Ouzai               | 2   |
| Bir Hassan          | 2   |
| Cite Sportif        | 1   |
| Ghobeiry            | 2   |
| Ein Al Rimmaneh     | 7   |
| Haret Hreik         | 18  |
| Lailaki             | 5   |
| Borj Al Barajneh    | 23  |
| Mreijeh             | 6   |
| Tahweetet Al Ghadir | 9   |
| Baabda              | 5   |
| Brazilia            | 2   |
| Hazmieh             | 2   |
| Hadat               | 15  |
| Kfarshima           | 1   |
| Haret El Set        | 1   |
| Hlalieh             | 1   |
| Arayya              | 1   |
| Falougha            | 9   |
| Others              | 25  |
| Chouf               | 17  |
| Damour              | 2   |
|                     | 2   |
| Haret Naameh        |     |
| Chhim               | 3   |
| Anout               | 5   |
| Barja               | 5   |
| Baaseer             | 2   |
| Debbiyeh            | 2   |
| Jiyyeh              | 1   |
| Wady Al Zayneh      | 1   |
| Rmeileh             | 1   |
| Zaarourieh          | 1   |
| Bsaba               | 1   |
| Beshteffine         | 1   |
| Kfarfaqoud          | 1   |
| Btalloun            | 1   |
| Barouk              | 1   |
| Otherma             | 3   |
| Others              |     |

| Saida               | 73 |
|---------------------|----|
| Old Saida           | 9  |
| Bramieh             | 1  |
| Hlalieh             | 2  |
| Qayyaa              | 1  |
| Haret Saida         | 2  |
| Miyyeh W Miyyeh     | 2  |
| Ein AL Helwe        | 7  |
| Majdlyoun           | 4  |
| Aabra               | 5  |
| Qrayyeh             | 1  |
| Bqosta              | 4  |
| Ein Al Delb         | 2  |
| Ghazieh             | 1  |
| Darb Al Seem        | 4  |
| Matriyet Al Choumar | 1  |
| Adloun              | 2  |
| Bablieh             | 1  |
| Khartoum            | 1  |
| Ghassanieh          | 1  |
| Sarafand            | 2  |
| Najarieh            | 2  |
| Arab Tabbaya        | 1  |
| Kfar Melky          | 1  |
| Others              | 16 |
| Nabatieh            | 17 |
| Habbouch            | 7  |
| Jbaa                | 1  |
| Deir Al Zahrani     | 1  |
| Jebsheet            | 1  |
| Ansar               | 1  |
| Qosaybeh            | 2  |
| Qaaqaaiyet Al Jisr  | 1  |
| Yuhmor              | 1  |
| Others              | 2  |
| Zahle               | 48 |
| Hoch AL Zaraaneh    | 1  |
| Maallaqa            | 3  |
| Hoch Al Oumara      | 2  |
| Ablah               | 2  |
| Niha                | 1  |
| Ksara               | 4  |
| Chtoura             | 1  |
| Makseh              | 1  |
| Jdita               | 2  |
| Saadnayel           | 2  |
| Qab Elais           | 4  |
| Bar Elias           | 2  |
| Majdel Anjar        | 1  |
| Ali Al Nahry        | 1  |
| Reet                | 1  |
| Terbol              | 2  |
| Ein Kfar Zabad      | 3  |
| Dalhamieh           | 2  |
|                     |    |
| Others              | 13 |
| Bcharre             | 2  |
| Diman               | 1  |
| Hasroun             | 1  |

| Kesrwen                                                                                                                                                                                                                                            | 84                                                                                                                                                                                 |
|----------------------------------------------------------------------------------------------------------------------------------------------------------------------------------------------------------------------------------------------------|------------------------------------------------------------------------------------------------------------------------------------------------------------------------------------|
| Sarba                                                                                                                                                                                                                                              | 1                                                                                                                                                                                  |
| Kaslik<br>Zouk Michael                                                                                                                                                                                                                             | 7                                                                                                                                                                                  |
| Ghadir                                                                                                                                                                                                                                             | 9                                                                                                                                                                                  |
| Zouk Mosbeh                                                                                                                                                                                                                                        | 5                                                                                                                                                                                  |
| Adonis                                                                                                                                                                                                                                             | 6                                                                                                                                                                                  |
| Haret Sakher                                                                                                                                                                                                                                       | 3                                                                                                                                                                                  |
| Sahel Alma                                                                                                                                                                                                                                         | 1                                                                                                                                                                                  |
| Tabarja                                                                                                                                                                                                                                            | 3                                                                                                                                                                                  |
| Adma & Dafneh                                                                                                                                                                                                                                      | 6                                                                                                                                                                                  |
| Safra                                                                                                                                                                                                                                              | 1                                                                                                                                                                                  |
| Bouar                                                                                                                                                                                                                                              | 1                                                                                                                                                                                  |
| Oqaybeh                                                                                                                                                                                                                                            | 2                                                                                                                                                                                  |
| Ajaltoun                                                                                                                                                                                                                                           | 2                                                                                                                                                                                  |
| Ballouneh                                                                                                                                                                                                                                          | 1                                                                                                                                                                                  |
| Sehaileh                                                                                                                                                                                                                                           | 1                                                                                                                                                                                  |
| Aintoura                                                                                                                                                                                                                                           | 2                                                                                                                                                                                  |
| Ghazir                                                                                                                                                                                                                                             | 8                                                                                                                                                                                  |
| Maameltein                                                                                                                                                                                                                                         | 1                                                                                                                                                                                  |
| Kfarhbab                                                                                                                                                                                                                                           | 1                                                                                                                                                                                  |
| Chnaniir                                                                                                                                                                                                                                           | 2                                                                                                                                                                                  |
| Ghosta                                                                                                                                                                                                                                             | 1                                                                                                                                                                                  |
| Nammoura                                                                                                                                                                                                                                           | 1                                                                                                                                                                                  |
| Hssein                                                                                                                                                                                                                                             | 1                                                                                                                                                                                  |
| Yahshoush                                                                                                                                                                                                                                          | 1                                                                                                                                                                                  |
| Reifoun                                                                                                                                                                                                                                            | 1                                                                                                                                                                                  |
| Ashkout                                                                                                                                                                                                                                            | 1                                                                                                                                                                                  |
| Feitroun                                                                                                                                                                                                                                           | 1                                                                                                                                                                                  |
| Kfardebian                                                                                                                                                                                                                                         | 3                                                                                                                                                                                  |
|                                                                                                                                                                                                                                                    |                                                                                                                                                                                    |
|                                                                                                                                                                                                                                                    |                                                                                                                                                                                    |
| Hraajel                                                                                                                                                                                                                                            | 2                                                                                                                                                                                  |
| Hraajel<br>Faraya                                                                                                                                                                                                                                  | 2                                                                                                                                                                                  |
| Hraajel<br>Faraya<br>Others                                                                                                                                                                                                                        | 2<br>2<br>5                                                                                                                                                                        |
| Hraajel<br>Faraya<br>Others<br>Zghorta                                                                                                                                                                                                             | 2<br>2<br>5<br>25                                                                                                                                                                  |
| Hraajel<br>Faraya<br>Others<br>Zghorta<br>Zghorta                                                                                                                                                                                                  | 2<br>2<br>5                                                                                                                                                                        |
| Hraajel Faraya Others Zghorta Zghorta Ardat                                                                                                                                                                                                        | 2<br>2<br>5<br>25<br>5<br>1                                                                                                                                                        |
| Hraajel Faraya Others Zghorta Zghorta Ardat Kfardlakos                                                                                                                                                                                             | 2<br>2<br>5<br>25<br>5                                                                                                                                                             |
| Hraajel Faraya Others Zghorta Zghorta Ardat                                                                                                                                                                                                        | 2<br>2<br>5<br>25<br>5<br>1<br>3                                                                                                                                                   |
| Hraajel Faraya Others Zghorta Zghorta Ardat Kfardlakos Majdlayya Alma                                                                                                                                                                              | 2<br>2<br>5<br>25<br>5<br>1<br>3<br>4                                                                                                                                              |
| Hraajel Faraya Others Zghorta Zghorta Ardat Kfardlakos Majdlayya Alma Kfarzeena                                                                                                                                                                    | 2<br>2<br>5<br>25<br>5<br>1<br>3<br>4                                                                                                                                              |
| Hraajel Faraya Others Zghorta Zghorta Ardat Kfardlakos Majdlayya Alma Kfarzeena Bsebhel                                                                                                                                                            | 2<br>2<br>5<br>25<br>5<br>1<br>3<br>4<br>1<br>2                                                                                                                                    |
| Hraajel Faraya Others Zghorta Zghorta Ardat Kfardlakos Majdlayya Alma Kfarzeena Bsebhel Karam Saddeh                                                                                                                                               | 2<br>2<br>5<br>25<br>5<br>1<br>3<br>4<br>1<br>2                                                                                                                                    |
| Hraajel Faraya Others Zghorta Zghorta Ardat Kfardlakos Majdlayya Alma Kfarzeena Bsebhel Karam Saddeh Ehden                                                                                                                                         | 2<br>2<br>5<br>25<br>5<br>1<br>3<br>4<br>1<br>2<br>1<br>2                                                                                                                          |
| Hraajel Faraya Others Zghorta Zghorta Ardat Kfardlakos Majdlayya Alma Kfarzeena Bsebhel Karam Saddeh Ehden Mezyara (Haref)                                                                                                                         | 2<br>2<br>5<br>25<br>5<br>1<br>3<br>4<br>1<br>2<br>1<br>2                                                                                                                          |
| Hraajel Faraya Others Zghorta Zghorta Ardat Kfardlakos Majdlayya Alma Kfarzeena Bsebhel Karam Saddeh Ehden Mezyara (Haref) Meryata                                                                                                                 | 2<br>5<br>25<br>5<br>1<br>3<br>4<br>1<br>2<br>1<br>2<br>1<br>3                                                                                                                     |
| Hraajel Faraya Others Zghorta Zghorta Ardat Kfardlakos Majdlayya Alma Kfarzeena Bsebhel Karam Saddeh Ehden Mezyara (Haref) Meryata Others                                                                                                          | 2<br>2<br>5<br>25<br>5<br>1<br>3<br>4<br>1<br>2<br>1<br>2<br>1<br>1<br>3                                                                                                           |
| Hraajel Faraya Others Zghorta Zghorta Ardat Kfardlakos Majdlayya Alma Kfarzeena Bsebhel Karam Saddeh Ehden Mezyara (Haref) Meryata Others Akkar                                                                                                    | 2<br>5<br>25<br>5<br>1<br>3<br>4<br>1<br>2<br>1<br>2<br>1<br>3                                                                                                                     |
| Hraajel Faraya Others Zghorta Zghorta Ardat Kfardlakos Majdlayya Alma Kfarzeena Bsebhel Karam Saddeh Ehden Mezyara (Haref) Meryata Others Akkar Halba                                                                                              | 2<br>2<br>5<br>25<br>5<br>1<br>3<br>4<br>1<br>2<br>1<br>2<br>1<br>3<br>1<br>2                                                                                                      |
| Hraajel Faraya Others Zghorta Zghorta Ardat Kfardlakos Majdlayya Alma Kfarzeena Bsebhel Karam Saddeh Ehden Mezyara (Haref) Meryata Others Akkar Halba Jdeidet Al Joumeh                                                                            | 2<br>2<br>5<br>25<br>5<br>1<br>3<br>4<br>1<br>2<br>1<br>2<br>1<br>3<br>1<br>2<br>2<br>1<br>2<br>2<br>2<br>2<br>2<br>2<br>2<br>2<br>2<br>2                                          |
| Hraajel Faraya Others Zghorta Zghorta Ardat Kfardlakos Majdlayya Alma Kfarzeena Bsebhel Karam Saddeh Ehden Mezyara (Haref) Meryata Others Akkar Halba Jdeidet Al Joumeh Mashha                                                                     | 2<br>2<br>5<br>25<br>5<br>1<br>3<br>4<br>1<br>2<br>1<br>2<br>1<br>3<br>1<br>2<br>1<br>2<br>1<br>2<br>1                                                                             |
| Hraajel Faraya Others Zghorta Zghorta Ardat Kfardlakos Majdlayya Alma Kfarzeena Bsebhel Karam Saddeh Ehden Mezyara (Haref) Meryata Others Akkar Halba Jdeidet Al Joumeh                                                                            | 2<br>2<br>5<br>25<br>5<br>1<br>3<br>4<br>1<br>2<br>1<br>2<br>1<br>1<br>3<br>1<br>24<br>2<br>1                                                                                      |
| Hraajel Faraya Others  Zghorta Zghorta Ardat Kfardlakos Majdlayya Alma Kfarzeena Bsebhel Karam Saddeh Ehden Mezyara (Haref) Meryata Others Akkar Halba Jdeidet Al Joumeh Mashha Qebbet Shamra Bebnin                                               | 2<br>2<br>5<br>25<br>5<br>1<br>3<br>4<br>1<br>2<br>1<br>2<br>1<br>1<br>3<br>2<br>1<br>2<br>1<br>1<br>2<br>1<br>1<br>2<br>1                                                         |
| Hraajel Faraya Others  Zghorta Zghorta Ardat Kfardlakos Majdlayya Alma Kfarzeena Bsebhel Karam Saddeh Ehden Mezyara (Haref) Meryata Others  Akkar Halba Jdeidet Al Joumeh Mashha Qebbet Shamra Bebnin Nahr Al Bared                                | 2<br>2<br>5<br>25<br>5<br>1<br>3<br>4<br>1<br>2<br>1<br>2<br>1<br>3<br>1<br>24<br>2<br>1<br>1<br>1<br>3                                                                            |
| Hraajel Faraya Others Zghorta Zghorta Ardat Kfardlakos Majdlayya Alma Kfarzeena Bsebhel Karam Saddeh Ehden Mezyara (Haref) Meryata Others Akkar Halba Jdeidet Al Joumeh Mashha Qebbet Shamra Bebnin Nahr Al Bared Meshmesh                         | 2<br>2<br>5<br>25<br>5<br>1<br>3<br>4<br>1<br>2<br>1<br>2<br>1<br>3<br>1<br>24<br>2<br>1<br>1<br>1<br>1<br>1<br>1<br>1<br>1<br>1                                                   |
| Hraajel Faraya Others Zghorta Zghorta Ardat Kfardlakos Majdlayya Alma Kfarzeena Bsebhel Karam Saddeh Ehden Mezyara (Haref) Meryata Others Akkar Halba Jdeidet Al Joumeh Mashha Qebbet Shamra Bebnin Nahr Al Bared Meshmesh Fneidek                 | 2<br>2<br>5<br>25<br>5<br>1<br>3<br>4<br>1<br>2<br>1<br>2<br>1<br>3<br>1<br>24<br>2<br>1<br>1<br>1<br>3                                                                            |
| Hraajel Faraya Others  Zghorta Zghorta Ardat Kfardlakos Majdlayya Alma Kfarzeena Bsebhel Karam Saddeh Ehden Mezyara (Haref) Meryata Others  Akkar Halba Jdeidet Al Joumeh Mashha Qebbet Shamra Bebnin Nahr Al Bared Meshmesh Fneidek Majdala       | 2<br>2<br>5<br>25<br>5<br>1<br>3<br>4<br>1<br>2<br>1<br>2<br>1<br>3<br>1<br>24<br>2<br>1<br>1<br>1<br>1<br>3<br>1<br>2<br>1<br>2<br>1<br>1<br>1<br>1<br>1<br>1<br>1<br>1<br>1<br>1 |
| Hraajel Faraya Others  Zghorta Zghorta Ardat Kfardlakos Majdlayya Alma Kfarzeena Bsebhel Karam Saddeh Ehden Mezyara (Haref) Meryata Others  Akkar Halba Jdeidet Al Joumeh Mashha Qebbet Shamra Bebnin Nahr Al Bared Meshmesh Fneidek Majdala Rahbe | 2<br>5<br>25<br>5<br>1<br>3<br>4<br>1<br>2<br>1<br>2<br>1<br>3<br>1<br>24<br>2<br>1<br>1<br>1<br>1<br>1<br>2<br>1<br>1<br>2<br>1<br>1<br>2<br>1<br>1<br>1<br>1                     |
| Hraajel Faraya Others  Zghorta Zghorta Ardat Kfardlakos Majdlayya Alma Kfarzeena Bsebhel Karam Saddeh Ehden Mezyara (Haref) Meryata Others  Akkar Halba Jdeidet Al Joumeh Mashha Qebbet Shamra Bebnin Nahr Al Bared Meshmesh Fneidek Majdala       | 2<br>2<br>5<br>25<br>5<br>1<br>3<br>4<br>1<br>2<br>1<br>2<br>1<br>3<br>1<br>24<br>2<br>1<br>1<br>1<br>1<br>3<br>1<br>2<br>1<br>2<br>1<br>1<br>1<br>1<br>1<br>1<br>1<br>1<br>1<br>1 |