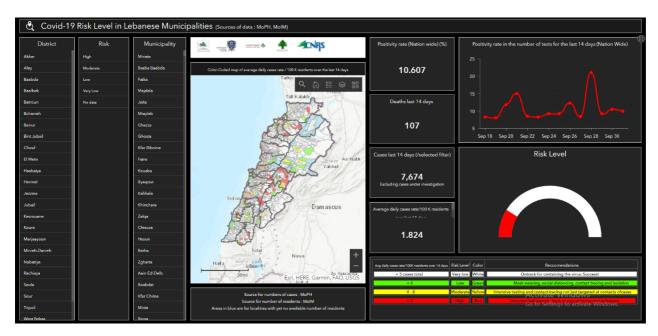

3  |

| Menyh Duniyeh   | 16  |
|-----------------|-----|
| Naby Youshaa    | 1   |
| Menyeh          | 7   |
| Bhannin         | 1   |
| Taran           | 1   |
| Beit Al Faqs    | 1   |
| Baazqoun        | 1   |
| Bakhoun         | 2   |
| Kfar Bebnin     | 1   |
| Others          | 1   |
| Marjeyoun       | 5   |
| Marjeyoun       | 1   |
| Kheyam          | 1   |
| Mays Al Jabal   | 1   |
| Souwaneh        | 1   |
| Others          | 1   |
| Hasbaya         | 4   |
| Hasbaya         | 4   |
| Western Bekaa   | 7   |
| Jeb Jennin      | 1   |
| Kamed El Loz    | 1   |
| Khyara          | 1   |
| Manara          | 1   |
| Marej           | 1   |
| Rawda (Istabel) | 2   |
| Others          | 268 |

# The Online platform to measure the level of risk of the spread of the new Corona virus



This interactive platform allows you to know the level of risk of spreading the kurna virus according to districts, based on the number of cases registered daily and the number of residents in each district. For more information on a daily basis, you can access the following link: <a href="https://bit.ly/DRM-RiskLevelInMunicipalities">https://bit.ly/DRM-RiskLevelInMunicipalities</a>

#### Online platform to track sector commitment in general mobilization procedures



Based on the recommendation issued by the National Committee for Follow-up of Preventive Measures and Measures to Confront the Coronavirus to open all sectors, provided that the general mobilization procedure (safe distance, muzzle, and hand sterilization) be applied, a special electronic platform was created that allows mo