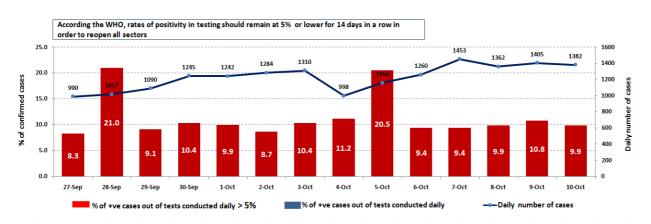

| 1,388<br>New Cases                           |                                 | 52,558<br>Total Cases since 21.2.2020                       |  | 455<br>Total Deaths       | 22,719<br>Total Recovered |  |
|----------------------------------------------|---------------------------------|-------------------------------------------------------------|--|---------------------------|---------------------------|--|
| 1,382<br>Residents                           | 6<br>Expats                     | 50,797 1,761<br>Residents Expats                            |  | 5<br>New Deaths           | 539<br>New Recovered      |  |
| 1,187 Total Cases in the Health Sector       |                                 | 29,384<br>Total Active Cases                                |  | 624<br>Hospitalized Cases | 176<br>Total Cases in ICU |  |
| 18<br>New Cases in the<br>Health Sector      |                                 | 28,760<br>Cases in Home Isolation                           |  | 448<br>Mild Cases         | 4<br>New Cases in ICU     |  |
| 917,101<br>COVID-19 Tests since<br>21.2.2020 |                                 | Lebanon Status<br>compared to the World<br>Total Cumulative |  | F                         | €5                        |  |
|                                              |                                 |                                                             |  | 52,558                    | 37,245,835                |  |
| 1,046                                        | 13,967                          | Total Deaths                                                |  | 455                       | 1,074,409                 |  |
| COVID-19 Tests<br>at Airport within          | COVID-19 tests<br>for residents | Deaths percentage                                           |  | 0,86%                     | 2.88%                     |  |
| 24 hrs. within 24                            |                                 | Total recoveries                                            |  | 22,719                    | 27,962,952                |  |