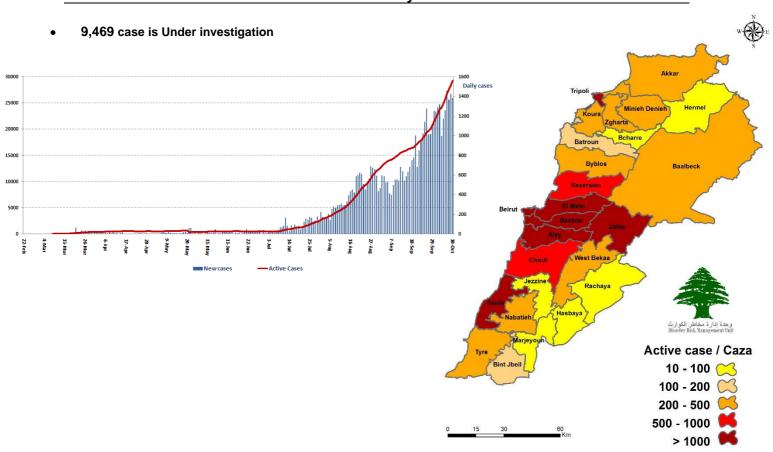

| 1,388<br>New Cases                           |                                 | 52,558<br>Total Cases since 21.2.2020                       |  | 455<br>Total Deaths       | 22,719<br>Total Recovered |  |
|----------------------------------------------|---------------------------------|-------------------------------------------------------------|--|---------------------------|---------------------------|--|
| 1,382<br>Residents                           | 6<br>Expats                     | 50,797 1,761<br>Residents Expats                            |  | 5<br>New Deaths           | 539<br>New Recovered      |  |
| 1,187 Total Cases in the Health Sector       |                                 | 29,384<br>Total Active Cases                                |  | 624<br>Hospitalized Cases | 176<br>Total Cases in ICU |  |
| 18<br>New Cases in the<br>Health Sector      |                                 | 28,760<br>Cases in Home Isolation                           |  | 448<br>Mild Cases         | 4<br>New Cases in ICU     |  |
| 917,101<br>COVID-19 Tests since<br>21.2.2020 |                                 | Lebanon Status<br>compared to the World<br>Total Cumulative |  | F                         | €5                        |  |
|                                              |                                 |                                                             |  | 52,558                    | 37,245,835                |  |
| 1,046                                        | 13,967                          | Total Deaths                                                |  | 455                       | 1,074,409                 |  |
| COVID-19 Tests<br>at Airport within          | COVID-19 tests<br>for residents | Deaths percentage                                           |  | 0,86%                     | 2.88%                     |  |
| 24 hrs. within 24                            |                                 | Total recoveries                                            |  | 22,719                    | 27,962,952                |  |

Ref: Ministry of Public Health Data