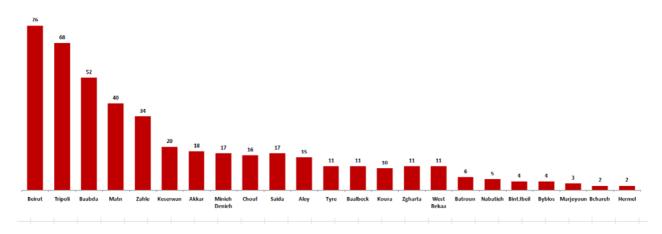

#### **Number of Cases by Location**

| Beirut              | 152 |
|---------------------|-----|
| Ras Beirut          | 5   |
| Manara              | 1   |
| Qreitem             | 2   |
| Raoche              | 1   |
| Hamra               | 7   |
| Ein Al Teeneh       | 2   |
| Mseitbeh            | 4   |
| Mar Elias           | 2   |
| Tallet Al Khayyat   | 2   |
| Dar Al Fatwa        | 2   |
| Zarif               | 2   |
| Mazraa              | 9   |
| Borj Abi Haidar     |     |
| Basta Fawka         | 5   |
| Tariq Jdeedeh       | 15  |
| Ras Nabaa           | 3   |
| Basta Tahta         | 3   |
| Rmeil               | 1   |
| Ashrafieh           | 19  |
| Others              | 60  |
| Baabda              | 156 |
| Chiah               | 14  |
| Jnah                | 5   |
| Ouzai               | 2   |
| Bir Hassan          | 2   |
| Cite Sportif        | 1   |
| Ghobeiry            | 2   |
| Ein Al Rimmaneh     | 7   |
| Haret Hreik         | 18  |
| Lailaki             | 5   |
| Borj Al Barajneh    | 23  |
| Mreijeh             | 6   |
| Tahweetet Al Ghadir | 9   |
| Baabda              | 5   |
| Brazilia            | 2   |
| Hazmieh             | 2   |
| Hadat               | 15  |
| Kfarshima           | 1   |
| Haret El Set        | 1   |
| Hlalieh             | 1   |
| Arayya              | 1   |
| Falougha            | 9   |
| Others              | 25  |
| Chouf               | 17  |
| Damour              | 2   |
|                     | 2   |
| Haret Naameh        |     |
| Chhim               | 3   |
| Anout               | 5   |
| Barja               | 5   |
| Baaseer             | 2   |
| Debbiyeh            | 2   |
| Jiyyeh              | 1   |
| Wady Al Zayneh      | 1   |
| Rmeileh             | 1   |
| Zaarourieh          | 1   |
| Bsaba               | 1   |
| Beshteffine         | 1   |
| Kfarfaqoud          | 1   |
| Btalloun            | 1   |
| Barouk              | 1   |
| Otherma             | 3   |
| Others              |     |

| Saida               | 73 |
|---------------------|----|
| Old Saida           | 9  |
| Bramieh             | 1  |
| Hlalieh             | 2  |
| Qayyaa              | 1  |
| Haret Saida         | 2  |
| Miyyeh W Miyyeh     | 2  |
| Ein AL Helwe        | 7  |
| Majdlyoun           | 4  |
| Aabra               | 5  |
| Qrayyeh             | 1  |
| Bqosta              | 4  |
| Ein Al Delb         | 2  |
| Ghazieh             | 1  |
| Darb Al Seem        | 4  |
| Matriyet Al Choumar | 1  |
| Adloun              | 2  |
| Bablieh             | 1  |
| Khartoum            | 1  |
| Ghassanieh          | 1  |
| Sarafand            | 2  |
| Najarieh            | 2  |
| Arab Tabbaya        | 1  |
| Kfar Melky          | 1  |
| Others              | 16 |
| Nabatieh            | 17 |
| Habbouch            | 7  |
| Jbaa                | 1  |
| Deir Al Zahrani     | 1  |
| Jebsheet            | 1  |
| Ansar               | 1  |
| Qosaybeh            | 2  |
| Qaaqaaiyet Al Jisr  | 1  |
| Yuhmor              | 1  |
| Others              | 2  |
| Zahle               | 48 |
| Hoch AL Zaraaneh    | 1  |
| Maallaqa            | 3  |
| Hoch Al Oumara      | 2  |
| Ablah               | 2  |
| Niha                | 1  |
| Ksara               | 4  |
| Chtoura             | 1  |
| Makseh              | 1  |
| Jdita               | 2  |
| Saadnayel           | 2  |
| Qab Elais           | 4  |
| Bar Elias           | 2  |
| Majdel Anjar        | 1  |
| Ali Al Nahry        | 1  |
| Reet                | 1  |
| Terbol              | 2  |
| Ein Kfar Zabad      | 3  |
| Dalhamieh           | 2  |
|                     |    |
| Others              | 13 |
| Bcharre             | 2  |
| Diman               | 1  |
| Hasroun             | 1  |

| Kesrwen                                                                                                                                                                                                                                            | 84                                                                                                                                                                                 |
|----------------------------------------------------------------------------------------------------------------------------------------------------------------------------------------------------------------------------------------------------|------------------------------------------------------------------------------------------------------------------------------------------------------------------------------------|
| Sarba                                                                                                                                                                                                                                              | 1                                                                                                                                                                                  |
| Kaslik<br>Zouk Michael                                                                                                                                                                                                                             | 7                                                                                                                                                                                  |
| Ghadir                                                                                                                                                                                                                                             | 9                                                                                                                                                                                  |
| Zouk Mosbeh                                                                                                                                                                                                                                        | 5                                                                                                                                                                                  |
| Adonis                                                                                                                                                                                                                                             | 6                                                                                                                                                                                  |
| Haret Sakher                                                                                                                                                                                                                                       | 3                                                                                                                                                                                  |
| Sahel Alma                                                                                                                                                                                                                                         | 1                                                                                                                                                                                  |
| Tabarja                                                                                                                                                                                                                                            | 3                                                                                                                                                                                  |
| Adma & Dafneh                                                                                                                                                                                                                                      | 6                                                                                                                                                                                  |
| Safra                                                                                                                                                                                                                                              | 1                                                                                                                                                                                  |
| Bouar                                                                                                                                                                                                                                              | 1                                                                                                                                                                                  |
| Oqaybeh                                                                                                                                                                                                                                            | 2                                                                                                                                                                                  |
| Ajaltoun                                                                                                                                                                                                                                           | 2                                                                                                                                                                                  |
| Ballouneh                                                                                                                                                                                                                                          | 1                                                                                                                                                                                  |
| Sehaileh                                                                                                                                                                                                                                           | 1                                                                                                                                                                                  |
| Aintoura                                                                                                                                                                                                                                           | 2                                                                                                                                                                                  |
| Ghazir                                                                                                                                                                                                                                             | 8                                                                                                                                                                                  |
| Maameltein                                                                                                                                                                                                                                         | 1                                                                                                                                                                                  |
| Kfarhbab                                                                                                                                                                                                                                           | 1                                                                                                                                                                                  |
| Chnaniir                                                                                                                                                                                                                                           | 2                                                                                                                                                                                  |
| Ghosta                                                                                                                                                                                                                                             | 1                                                                                                                                                                                  |
| Nammoura                                                                                                                                                                                                                                           | 1                                                                                                                                                                                  |
| Hssein                                                                                                                                                                                                                                             | 1                                                                                                                                                                                  |
| Yahshoush                                                                                                                                                                                                                                          | 1                                                                                                                                                                                  |
| Reifoun                                                                                                                                                                                                                                            | 1                                                                                                                                                                                  |
| Ashkout                                                                                                                                                                                                                                            | 1                                                                                                                                                                                  |
| Feitroun                                                                                                                                                                                                                                           | 1                                                                                                                                                                                  |
| Kfardebian                                                                                                                                                                                                                                         | 3                                                                                                                                                                                  |
|                                                                                                                                                                                                                                                    |                                                                                                                                                                                    |
|                                                                                                                                                                                                                                                    |                                                                                                                                                                                    |
| Hraajel                                                                                                                                                                                                                                            | 2                                                                                                                                                                                  |
| Hraajel<br>Faraya                                                                                                                                                                                                                                  | 2                                                                                                                                                                                  |
| Hraajel<br>Faraya<br>Others                                                                                                                                                                                                                        | 2<br>2<br>5                                                                                                                                                                        |
| Hraajel<br>Faraya<br>Others<br>Zghorta                                                                                                                                                                                                             | 2<br>2<br>5<br>25                                                                                                                                                                  |
| Hraajel<br>Faraya<br>Others<br>Zghorta<br>Zghorta                                                                                                                                                                                                  | 2<br>2<br>5                                                                                                                                                                        |
| Hraajel Faraya Others Zghorta Zghorta Ardat                                                                                                                                                                                                        | 2<br>2<br>5<br>25<br>5<br>1                                                                                                                                                        |
| Hraajel Faraya Others Zghorta Zghorta Ardat Kfardlakos                                                                                                                                                                                             | 2<br>2<br>5<br>25<br>5                                                                                                                                                             |
| Hraajel Faraya Others Zghorta Zghorta Ardat                                                                                                                                                                                                        | 2<br>2<br>5<br>25<br>5<br>1<br>3                                                                                                                                                   |
| Hraajel Faraya Others Zghorta Zghorta Ardat Kfardlakos Majdlayya Alma                                                                                                                                                                              | 2<br>2<br>5<br>25<br>5<br>1<br>3<br>4                                                                                                                                              |
| Hraajel Faraya Others Zghorta Zghorta Ardat Kfardlakos Majdlayya Alma Kfarzeena                                                                                                                                                                    | 2<br>2<br>5<br>25<br>5<br>1<br>3<br>4                                                                                                                                              |
| Hraajel Faraya Others Zghorta Zghorta Ardat Kfardlakos Majdlayya Alma Kfarzeena Bsebhel                                                                                                                                                            | 2<br>2<br>5<br>25<br>5<br>1<br>3<br>4<br>1<br>2                                                                                                                                    |
| Hraajel Faraya Others Zghorta Zghorta Ardat Kfardlakos Majdlayya Alma Kfarzeena Bsebhel Karam Saddeh                                                                                                                                               | 2<br>2<br>5<br>25<br>5<br>1<br>3<br>4<br>1<br>2                                                                                                                                    |
| Hraajel Faraya Others Zghorta Zghorta Ardat Kfardlakos Majdlayya Alma Kfarzeena Bsebhel Karam Saddeh Ehden                                                                                                                                         | 2<br>2<br>5<br>25<br>5<br>1<br>3<br>4<br>1<br>2<br>1<br>2                                                                                                                          |
| Hraajel Faraya Others Zghorta Zghorta Ardat Kfardlakos Majdlayya Alma Kfarzeena Bsebhel Karam Saddeh Ehden Mezyara (Haref)                                                                                                                         | 2<br>2<br>5<br>25<br>5<br>1<br>3<br>4<br>1<br>2<br>1<br>2                                                                                                                          |
| Hraajel Faraya Others Zghorta Zghorta Ardat Kfardlakos Majdlayya Alma Kfarzeena Bsebhel Karam Saddeh Ehden Mezyara (Haref) Meryata                                                                                                                 | 2<br>5<br>25<br>5<br>1<br>3<br>4<br>1<br>2<br>1<br>2<br>1<br>3                                                                                                                     |
| Hraajel Faraya Others Zghorta Zghorta Ardat Kfardlakos Majdlayya Alma Kfarzeena Bsebhel Karam Saddeh Ehden Mezyara (Haref) Meryata Others                                                                                                          | 2<br>2<br>5<br>25<br>5<br>1<br>3<br>4<br>1<br>2<br>1<br>2<br>1<br>1<br>3                                                                                                           |
| Hraajel Faraya Others Zghorta Zghorta Ardat Kfardlakos Majdlayya Alma Kfarzeena Bsebhel Karam Saddeh Ehden Mezyara (Haref) Meryata Others Akkar                                                                                                    | 2<br>5<br>25<br>5<br>1<br>3<br>4<br>1<br>2<br>1<br>2<br>1<br>3                                                                                                                     |
| Hraajel Faraya Others Zghorta Zghorta Ardat Kfardlakos Majdlayya Alma Kfarzeena Bsebhel Karam Saddeh Ehden Mezyara (Haref) Meryata Others Akkar Halba                                                                                              | 2<br>2<br>5<br>25<br>5<br>1<br>3<br>4<br>1<br>2<br>1<br>2<br>1<br>3<br>1<br>2                                                                                                      |
| Hraajel Faraya Others Zghorta Zghorta Ardat Kfardlakos Majdlayya Alma Kfarzeena Bsebhel Karam Saddeh Ehden Mezyara (Haref) Meryata Others Akkar Halba Jdeidet Al Joumeh                                                                            | 2<br>2<br>5<br>25<br>5<br>1<br>3<br>4<br>1<br>2<br>1<br>2<br>1<br>3<br>1<br>2<br>2<br>1<br>2<br>2<br>2<br>2<br>2<br>2<br>2<br>2<br>2<br>2                                          |
| Hraajel Faraya Others Zghorta Zghorta Ardat Kfardlakos Majdlayya Alma Kfarzeena Bsebhel Karam Saddeh Ehden Mezyara (Haref) Meryata Others Akkar Halba Jdeidet Al Joumeh Mashha                                                                     | 2<br>2<br>5<br>25<br>5<br>1<br>3<br>4<br>1<br>2<br>1<br>2<br>1<br>3<br>1<br>2<br>1<br>2<br>1<br>2<br>1                                                                             |
| Hraajel Faraya Others Zghorta Zghorta Ardat Kfardlakos Majdlayya Alma Kfarzeena Bsebhel Karam Saddeh Ehden Mezyara (Haref) Meryata Others Akkar Halba Jdeidet Al Joumeh                                                                            | 2<br>2<br>5<br>25<br>5<br>1<br>3<br>4<br>1<br>2<br>1<br>2<br>1<br>1<br>3<br>1<br>24<br>2<br>1                                                                                      |
| Hraajel Faraya Others  Zghorta Zghorta Ardat Kfardlakos Majdlayya Alma Kfarzeena Bsebhel Karam Saddeh Ehden Mezyara (Haref) Meryata Others Akkar Halba Jdeidet Al Joumeh Mashha Qebbet Shamra Bebnin                                               | 2<br>2<br>5<br>25<br>5<br>1<br>3<br>4<br>1<br>2<br>1<br>2<br>1<br>1<br>3<br>2<br>1<br>2<br>1<br>1<br>2<br>1<br>1<br>2<br>1                                                         |
| Hraajel Faraya Others  Zghorta Zghorta Ardat Kfardlakos Majdlayya Alma Kfarzeena Bsebhel Karam Saddeh Ehden Mezyara (Haref) Meryata Others  Akkar Halba Jdeidet Al Joumeh Mashha Qebbet Shamra Bebnin Nahr Al Bared                                | 2<br>2<br>5<br>25<br>5<br>1<br>3<br>4<br>1<br>2<br>1<br>2<br>1<br>3<br>1<br>24<br>2<br>1<br>1<br>1<br>3                                                                            |
| Hraajel Faraya Others Zghorta Zghorta Ardat Kfardlakos Majdlayya Alma Kfarzeena Bsebhel Karam Saddeh Ehden Mezyara (Haref) Meryata Others Akkar Halba Jdeidet Al Joumeh Mashha Qebbet Shamra Bebnin Nahr Al Bared Meshmesh                         | 2<br>2<br>5<br>25<br>5<br>1<br>3<br>4<br>1<br>2<br>1<br>2<br>1<br>3<br>1<br>24<br>2<br>1<br>1<br>1<br>1<br>1<br>1<br>1<br>1<br>1                                                   |
| Hraajel Faraya Others Zghorta Zghorta Ardat Kfardlakos Majdlayya Alma Kfarzeena Bsebhel Karam Saddeh Ehden Mezyara (Haref) Meryata Others Akkar Halba Jdeidet Al Joumeh Mashha Qebbet Shamra Bebnin Nahr Al Bared Meshmesh Fneidek                 | 2<br>2<br>5<br>25<br>5<br>1<br>3<br>4<br>1<br>2<br>1<br>2<br>1<br>3<br>1<br>24<br>2<br>1<br>1<br>1<br>3                                                                            |
| Hraajel Faraya Others  Zghorta Zghorta Ardat Kfardlakos Majdlayya Alma Kfarzeena Bsebhel Karam Saddeh Ehden Mezyara (Haref) Meryata Others  Akkar Halba Jdeidet Al Joumeh Mashha Qebbet Shamra Bebnin Nahr Al Bared Meshmesh Fneidek Majdala       | 2<br>2<br>5<br>25<br>5<br>1<br>3<br>4<br>1<br>2<br>1<br>2<br>1<br>3<br>1<br>24<br>2<br>1<br>1<br>1<br>1<br>3<br>1<br>2<br>1<br>2<br>1<br>1<br>1<br>1<br>1<br>1<br>1<br>1<br>1<br>1 |
| Hraajel Faraya Others  Zghorta Zghorta Ardat Kfardlakos Majdlayya Alma Kfarzeena Bsebhel Karam Saddeh Ehden Mezyara (Haref) Meryata Others  Akkar Halba Jdeidet Al Joumeh Mashha Qebbet Shamra Bebnin Nahr Al Bared Meshmesh Fneidek Majdala Rahbe | 2<br>5<br>25<br>5<br>1<br>3<br>4<br>1<br>2<br>1<br>2<br>1<br>3<br>1<br>24<br>2<br>1<br>1<br>1<br>1<br>1<br>2<br>1<br>1<br>2<br>1<br>1<br>2<br>1<br>1<br>1<br>1                     |
| Hraajel Faraya Others  Zghorta Zghorta Ardat Kfardlakos Majdlayya Alma Kfarzeena Bsebhel Karam Saddeh Ehden Mezyara (Haref) Meryata Others  Akkar Halba Jdeidet Al Joumeh Mashha Qebbet Shamra Bebnin Nahr Al Bared Meshmesh Fneidek Majdala       | 2<br>2<br>5<br>25<br>5<br>1<br>3<br>4<br>1<br>2<br>1<br>2<br>1<br>3<br>1<br>24<br>2<br>1<br>1<br>1<br>1<br>3<br>1<br>2<br>1<br>2<br>1<br>1<br>1<br>1<br>1<br>1<br>1<br>1<br>1<br>1 |