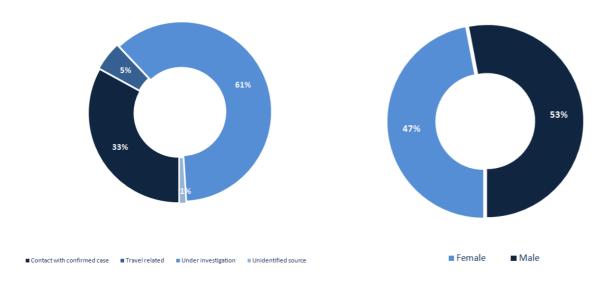

#### 16,601 case is Under investigation

| Beirut                                                                                                                                                                                                                                                                                                                                               | 118                                                                                                                                                                                                                |   |
|------------------------------------------------------------------------------------------------------------------------------------------------------------------------------------------------------------------------------------------------------------------------------------------------------------------------------------------------------|--------------------------------------------------------------------------------------------------------------------------------------------------------------------------------------------------------------------|---|
| Dentit                                                                                                                                                                                                                                                                                                                                               | 110                                                                                                                                                                                                                |   |
| Ain El Mraisseh                                                                                                                                                                                                                                                                                                                                      | 3                                                                                                                                                                                                                  |   |
| Ras Beyrouth                                                                                                                                                                                                                                                                                                                                         | 6                                                                                                                                                                                                                  |   |
| Raoucheh                                                                                                                                                                                                                                                                                                                                             | 1                                                                                                                                                                                                                  |   |
| Hamra                                                                                                                                                                                                                                                                                                                                                | 8                                                                                                                                                                                                                  |   |
| Msaitbeh                                                                                                                                                                                                                                                                                                                                             | 6                                                                                                                                                                                                                  |   |
| Ouata El Msaitbeh                                                                                                                                                                                                                                                                                                                                    | 1                                                                                                                                                                                                                  |   |
| Mar Elias                                                                                                                                                                                                                                                                                                                                            | 2                                                                                                                                                                                                                  |   |
| Tallet El Khayat                                                                                                                                                                                                                                                                                                                                     | 2                                                                                                                                                                                                                  |   |
| Dar El Fatwa                                                                                                                                                                                                                                                                                                                                         | 1                                                                                                                                                                                                                  |   |
| Zarif                                                                                                                                                                                                                                                                                                                                                | 2                                                                                                                                                                                                                  |   |
| Mazraa                                                                                                                                                                                                                                                                                                                                               |                                                                                                                                                                                                                    |   |
| Borj Abou Haidar                                                                                                                                                                                                                                                                                                                                     | 6                                                                                                                                                                                                                  |   |
| Basta El Faouqa                                                                                                                                                                                                                                                                                                                                      | 1                                                                                                                                                                                                                  |   |
| Malaab El Baladi                                                                                                                                                                                                                                                                                                                                     | 2                                                                                                                                                                                                                  |   |
| Tariq Ej Jdideh                                                                                                                                                                                                                                                                                                                                      | 12                                                                                                                                                                                                                 |   |
| Ras En Nabaa                                                                                                                                                                                                                                                                                                                                         | 4                                                                                                                                                                                                                  |   |
| Basta Et Tahta                                                                                                                                                                                                                                                                                                                                       | 2                                                                                                                                                                                                                  | [ |
| Marfaa                                                                                                                                                                                                                                                                                                                                               | 1                                                                                                                                                                                                                  | [ |
| Majidiyeh                                                                                                                                                                                                                                                                                                                                            | 1                                                                                                                                                                                                                  |   |
| Gemmaizeh                                                                                                                                                                                                                                                                                                                                            | 2                                                                                                                                                                                                                  |   |
| Mar Mikhayel                                                                                                                                                                                                                                                                                                                                         | 6                                                                                                                                                                                                                  |   |
| Achrafiyeh                                                                                                                                                                                                                                                                                                                                           | 12                                                                                                                                                                                                                 |   |
| Aadlyeh                                                                                                                                                                                                                                                                                                                                              | 1                                                                                                                                                                                                                  |   |
| Other                                                                                                                                                                                                                                                                                                                                                | 30                                                                                                                                                                                                                 |   |
| Baabda                                                                                                                                                                                                                                                                                                                                               | 189                                                                                                                                                                                                                |   |
| Chiyah                                                                                                                                                                                                                                                                                                                                               | 14                                                                                                                                                                                                                 |   |
| -                                                                                                                                                                                                                                                                                                                                                    |                                                                                                                                                                                                                    |   |
| Jnah                                                                                                                                                                                                                                                                                                                                                 | 6                                                                                                                                                                                                                  |   |
| Jnah<br>Ouzaai                                                                                                                                                                                                                                                                                                                                       | 6<br>3                                                                                                                                                                                                             |   |
| Jnah<br>Ouzaai<br>Bir Hassan                                                                                                                                                                                                                                                                                                                         | 6<br>3<br>6                                                                                                                                                                                                        | _ |
| Jnah<br>Ouzaai<br>Bir Hassan<br>Ghbayreh                                                                                                                                                                                                                                                                                                             | 6<br>3                                                                                                                                                                                                             | - |
| Jnah<br>Ouzaai<br>Bir Hassan<br>Ghbayreh<br>Ain Er Roummaneh                                                                                                                                                                                                                                                                                         | 6<br>3<br>6<br>16<br>4                                                                                                                                                                                             |   |
| Jnah<br>Ouzaai<br>Bir Hassan<br>Ghbayreh<br>Ain Er Roummaneh<br>Furn Ech Chebbak                                                                                                                                                                                                                                                                     | 6<br>3<br>6<br>16<br>4<br>3                                                                                                                                                                                        |   |
| Jnah<br>Ouzaai<br>Bir Hassan<br>Ghbayreh<br>Ain Er Roummaneh<br>Furn Ech Chebbak<br>Haret Hreik                                                                                                                                                                                                                                                      | 6<br>3<br>6<br>16<br>4<br>3<br>27                                                                                                                                                                                  |   |
| Jnah<br>Ouzaai<br>Bir Hassan<br>Ghbayreh<br>Ain Er Roummaneh<br>Furn Ech Chebbak<br>Haret Hreik<br>Laylakeh                                                                                                                                                                                                                                          | 6<br>3<br>6<br>16<br>4<br>3<br>27<br>4                                                                                                                                                                             |   |
| Jnah<br>Ouzaai<br>Bir Hassan<br>Ghbayreh<br>Ain Er Roummaneh<br>Furn Ech Chebbak<br>Haret Hreik<br>Laylakeh<br>Borj El Brajneh                                                                                                                                                                                                                       | 6<br>3<br>6<br>16<br>4<br>3<br>27<br>4<br>33                                                                                                                                                                       |   |
| Jnah<br>Ouzaai<br>Bir Hassan<br>Ghbayreh<br>Ain Er Roummaneh<br>Furn Ech Chebbak<br>Haret Hreik<br>Laylakeh<br>Borj El Brajneh<br>Mreijeh                                                                                                                                                                                                            | 6<br>3<br>6<br>16<br>4<br>3<br>27<br>4<br>33<br>4                                                                                                                                                                  |   |
| Jnah<br>Ouzaai<br>Bir Hassan<br>Ghbayreh<br>Ain Er Roummaneh<br>Furn Ech Chebbak<br>Haret Hreik<br>Laylakeh<br>Borj El Brajneh<br>Mreijeh<br>Tahouitat El Ghadir                                                                                                                                                                                     | 6<br>3<br>6<br>16<br>4<br>3<br>27<br>4<br>33<br>4<br>33                                                                                                                                                            |   |
| Jnah<br>Ouzaai<br>Bir Hassan<br>Ghbayreh<br>Ain Er Roummaneh<br>Furn Ech Chebbak<br>Haret Hreik<br>Laylakeh<br>Borj El Brajneh<br>Mreijeh<br>Tahouitat El Ghadir<br>Baabda                                                                                                                                                                           | 6<br>3<br>6<br>16<br>4<br>3<br>27<br>4<br>33<br>4<br>3<br>3<br>3                                                                                                                                                   |   |
| Jnah<br>Ouzaai<br>Bir Hassan<br>Ghbayreh<br>Ain Er Roummaneh<br>Furn Ech Chebbak<br>Haret Hreik<br>Laylakeh<br>Borj El Brajneh<br>Mreijeh<br>Tahouitat El Ghadir<br>Baabda<br>Hazmiyeh                                                                                                                                                               | 6<br>3<br>6<br>16<br>4<br>3<br>27<br>4<br>33<br>4<br>3<br>3<br>4<br>3<br>4                                                                                                                                         |   |
| Jnah<br>Ouzaai<br>Bir Hassan<br>Ghbayreh<br>Ain Er Roummaneh<br>Furn Ech Chebbak<br>Haret Hreik<br>Laylakeh<br>Borj El Brajneh<br>Mreijeh<br>Tahouitat El Ghadir<br>Baabda<br>Hazmiyeh<br>Fayadiyeh                                                                                                                                                  | 6<br>3<br>6<br>16<br>4<br>3<br>27<br>4<br>33<br>4<br>3<br>3<br>4<br>3<br>3<br>4<br>3                                                                                                                               |   |
| Jnah<br>Ouzaai<br>Bir Hassan<br>Ghbayreh<br>Ain Er Roummaneh<br>Furn Ech Chebbak<br>Haret Hreik<br>Laylakeh<br>Borj El Brajneh<br>Mreijeh<br>Tahouitat El Ghadir<br>Baabda<br>Hazmiyeh<br>Fayadiyeh<br>Hadath                                                                                                                                        | 6<br>3<br>6<br>16<br>4<br>3<br>27<br>4<br>33<br>4<br>3<br>3<br>4<br>3<br>27                                                                                                                                        |   |
| Jnah<br>Ouzaai<br>Bir Hassan<br>Ghbayreh<br>Ain Er Roummaneh<br>Furn Ech Chebbak<br>Haret Hreik<br>Laylakeh<br>Borj El Brajneh<br>Mreijeh<br>Tahouitat El Ghadir<br>Baabda<br>Hazmiyeh<br>Fayadiyeh<br>Hadath<br>Jamhour                                                                                                                             | 6<br>3<br>6<br>16<br>4<br>3<br>27<br>4<br>33<br>4<br>3<br>3<br>4<br>3<br>3<br>27<br>1                                                                                                                              |   |
| Jnah<br>Ouzaai<br>Bir Hassan<br>Ghbayreh<br>Ain Er Roummaneh<br>Furn Ech Chebbak<br>Haret Hreik<br>Laylakeh<br>Borj El Brajneh<br>Mreijeh<br>Tahouitat El Ghadir<br>Baabda<br>Hazmiyeh<br>Fayadiyeh<br>Hadath<br>Jamhour<br>Kfar Chima                                                                                                               | 6<br>3<br>6<br>16<br>4<br>3<br>27<br>4<br>33<br>4<br>3<br>3<br>4<br>3<br>27<br>1<br>1<br>4                                                                                                                         |   |
| Jnah<br>Ouzaai<br>Bir Hassan<br>Ghbayreh<br>Ain Er Roummaneh<br>Furn Ech Chebbak<br>Haret Hreik<br>Laylakeh<br>Borj El Brajneh<br>Mreijeh<br>Tahouitat El Ghadir<br>Baabda<br>Hazmiyeh<br>Fayadiyeh<br>Hadath<br>Jamhour<br>Kfar Chima<br>Haret Es Sitt                                                                                              | 6<br>3<br>6<br>16<br>4<br>3<br>27<br>4<br>33<br>4<br>3<br>3<br>4<br>3<br>3<br>4<br>3<br>27<br>1<br>4<br>22                                                                                                         |   |
| Jnah<br>Ouzaai<br>Bir Hassan<br>Ghbayreh<br>Ain Er Roummaneh<br>Furn Ech Chebbak<br>Haret Hreik<br>Laylakeh<br>Borj El Brajneh<br>Mreijeh<br>Tahouitat El Ghadir<br>Baabda<br>Hazmiyeh<br>Fayadiyeh<br>Hadath<br>Jamhour<br>Kfar Chima<br>Haret Es Sitt<br>Bsaba                                                                                     | 6<br>3<br>6<br>16<br>4<br>3<br>27<br>4<br>33<br>4<br>3<br>3<br>4<br>3<br>3<br>4<br>3<br>3<br>4<br>3<br>27<br>1<br>1<br>4<br>2<br>1                                                                                 |   |
| Jnah<br>Ouzaai<br>Bir Hassan<br>Ghbayreh<br>Ain Er Roummaneh<br>Furn Ech Chebbak<br>Haret Hreik<br>Laylakeh<br>Borj El Brajneh<br>Mreijeh<br>Tahouitat El Ghadir<br>Baabda<br>Hazmiyeh<br>Fayadiyeh<br>Hadath<br>Jamhour<br>Kfar Chima<br>Haret Es Sitt<br>Bsaba<br>Hlaliyeh                                                                         | 6<br>3<br>6<br>16<br>4<br>3<br>27<br>4<br>33<br>4<br>3<br>3<br>4<br>3<br>3<br>4<br>3<br>3<br>4<br>3<br>27<br>1<br>1<br>4<br>2<br>1<br>1                                                                            |   |
| Jnah<br>Ouzaai<br>Bir Hassan<br>Ghbayreh<br>Ain Er Roummaneh<br>Furn Ech Chebbak<br>Haret Hreik<br>Laylakeh<br>Borj El Brajneh<br>Mreijeh<br>Tahouitat El Ghadir<br>Baabda<br>Hazmiyeh<br>Fayadiyeh<br>Hadath<br>Jamhour<br>Kfar Chima<br>Haret Es Sitt<br>Bsaba<br>Hlaliyeh<br>Qsaibeh                                                              | 6<br>3<br>6<br>16<br>4<br>3<br>27<br>4<br>33<br>4<br>3<br>3<br>4<br>3<br>3<br>4<br>3<br>3<br>4<br>3<br>3<br>4<br>3<br>27<br>1<br>1<br>4<br>27<br>1<br>1<br>1<br>1                                                  |   |
| Jnah<br>Ouzaai<br>Bir Hassan<br>Ghbayreh<br>Ain Er Roummaneh<br>Furn Ech Chebbak<br>Haret Hreik<br>Laylakeh<br>Borj El Brajneh<br>Mreijeh<br>Tahouitat El Ghadir<br>Baabda<br>Hazmiyeh<br>Fayadiyeh<br>Hadath<br>Jamhour<br>Kfar Chima<br>Haret Es Sitt<br>Bsaba<br>Hlaliyeh<br>Qsaibeh<br>Salima                                                    | 6<br>3<br>6<br>16<br>4<br>3<br>27<br>4<br>33<br>4<br>3<br>3<br>4<br>3<br>3<br>4<br>3<br>3<br>4<br>3<br>3<br>4<br>3<br>27<br>1<br>1<br>4<br>27<br>1<br>1<br>1<br>1<br>1                                             |   |
| Jnah<br>Ouzaai<br>Bir Hassan<br>Ghbayreh<br>Ain Er Roummaneh<br>Furn Ech Chebbak<br>Haret Hreik<br>Laylakeh<br>Borj El Brajneh<br>Mreijeh<br>Tahouitat El Ghadir<br>Baabda<br>Hazmiyeh<br>Fayadiyeh<br>Hadath<br>Jamhour<br>Kfar Chima<br>Haret Es Sitt<br>Bsaba<br>Hlaliyeh<br>Qsaibeh<br>Salima<br>Hammana                                         | 6<br>3<br>6<br>16<br>4<br>3<br>27<br>4<br>33<br>4<br>3<br>3<br>4<br>3<br>3<br>4<br>3<br>3<br>4<br>3<br>3<br>4<br>3<br>27<br>1<br>1<br>4<br>2<br>1<br>1<br>1<br>1<br>2                                              |   |
| Jnah<br>Ouzaai<br>Bir Hassan<br>Ghbayreh<br>Ain Er Roummaneh<br>Furn Ech Chebbak<br>Haret Hreik<br>Laylakeh<br>Borj El Brajneh<br>Mreijeh<br>Tahouitat El Ghadir<br>Baabda<br>Hazmiyeh<br>Fayadiyeh<br>Hadath<br>Jamhour<br>Kfar Chima<br>Haret Es Sitt<br>Bsaba<br>Hlaliyeh<br>Qsaibeh<br>Salima<br>Hammana<br>Mdayrej                              | 6<br>3<br>6<br>16<br>4<br>3<br>27<br>4<br>33<br>4<br>3<br>3<br>4<br>3<br>3<br>4<br>3<br>3<br>4<br>3<br>3<br>4<br>3<br>3<br>4<br>3<br>27<br>1<br>1<br>4<br>2<br>1<br>1<br>1<br>1<br>2<br>1<br>1<br>2<br>1           |   |
| Jnah<br>Ouzaai<br>Bir Hassan<br>Ghbayreh<br>Ain Er Roummaneh<br>Furn Ech Chebbak<br>Haret Hreik<br>Laylakeh<br>Borj El Brajneh<br>Mreijeh<br>Tahouitat El Ghadir<br>Baabda<br>Hazmiyeh<br>Fayadiyeh<br>Hadath<br>Jamhour<br>Kfar Chima<br>Haret Es Sitt<br>Bsaba<br>Hlaliyeh<br>Qsaibeh<br>Salima<br>Hammana<br>Mdayrej<br>Khreibeh                  | 6<br>3<br>6<br>16<br>4<br>3<br>27<br>4<br>33<br>4<br>3<br>3<br>4<br>3<br>3<br>4<br>3<br>3<br>4<br>3<br>3<br>4<br>3<br>27<br>1<br>1<br>4<br>2<br>1<br>1<br>1<br>2<br>1<br>1<br>1<br>1<br>2<br>1<br>1                |   |
| Jnah<br>Ouzaai<br>Bir Hassan<br>Ghbayreh<br>Ain Er Roummaneh<br>Furn Ech Chebbak<br>Haret Hreik<br>Laylakeh<br>Borj El Brajneh<br>Mreijeh<br>Tahouitat El Ghadir<br>Baabda<br>Hazmiyeh<br>Fayadiyeh<br>Hadath<br>Jamhour<br>Kfar Chima<br>Haret Es Sitt<br>Bsaba<br>Hlaliyeh<br>Qsaibeh<br>Salima<br>Hammana<br>Mdayrej<br>Khreibeh<br>Kfar Selouane | 6<br>3<br>6<br>16<br>4<br>3<br>27<br>4<br>33<br>4<br>3<br>3<br>4<br>3<br>3<br>4<br>3<br>3<br>4<br>3<br>3<br>4<br>3<br>27<br>1<br>1<br>4<br>2<br>1<br>1<br>1<br>1<br>2<br>1<br>1<br>1<br>1<br>1<br>1<br>1<br>1<br>1 |   |
| Jnah<br>Ouzaai<br>Bir Hassan<br>Ghbayreh<br>Ain Er Roummaneh<br>Furn Ech Chebbak<br>Haret Hreik<br>Laylakeh<br>Borj El Brajneh<br>Mreijeh<br>Tahouitat El Ghadir<br>Baabda<br>Hazmiyeh<br>Fayadiyeh<br>Hadath<br>Jamhour<br>Kfar Chima<br>Haret Es Sitt<br>Bsaba<br>Hlaliyeh<br>Qsaibeh<br>Salima<br>Hammana<br>Mdayrej<br>Khreibeh                  | 6<br>3<br>6<br>16<br>4<br>3<br>27<br>4<br>33<br>4<br>3<br>3<br>4<br>3<br>3<br>4<br>3<br>3<br>4<br>3<br>3<br>4<br>3<br>27<br>1<br>1<br>4<br>2<br>1<br>1<br>1<br>2<br>1<br>1<br>1<br>1<br>2<br>1<br>1                |   |