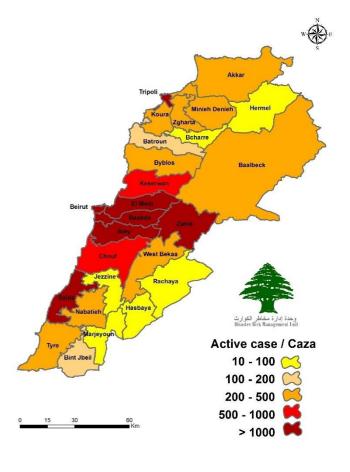

Ref: Ministry of Public Health Data

Number of Cases by Location

#### 16,601 case is Under investigation

| Beirut                                                                                                                                                                                                                                                                                                                                               | 118                                                                                                                                                                                                                |   |
|------------------------------------------------------------------------------------------------------------------------------------------------------------------------------------------------------------------------------------------------------------------------------------------------------------------------------------------------------|--------------------------------------------------------------------------------------------------------------------------------------------------------------------------------------------------------------------|---|
| Dentit                                                                                                                                                                                                                                                                                                                                               | 110                                                                                                                                                                                                                |   |
| Ain El Mraisseh                                                                                                                                                                                                                                                                                                                                      | 3                                                                                                                                                                                                                  |   |
| Ras Beyrouth                                                                                                                                                                                                                                                                                                                                         | 6                                                                                                                                                                                                                  |   |
| Raoucheh                                                                                                                                                                                                                                                                                                                                             | 1                                                                                                                                                                                                                  |   |
| Hamra                                                                                                                                                                                                                                                                                                                                                | 8                                                                                                                                                                                                                  |   |
| Msaitbeh                                                                                                                                                                                                                                                                                                                                             | 6                                                                                                                                                                                                                  |   |
| Ouata El Msaitbeh                                                                                                                                                                                                                                                                                                                                    | 1                                                                                                                                                                                                                  |   |
| Mar Elias                                                                                                                                                                                                                                                                                                                                            | 2                                                                                                                                                                                                                  |   |
| Tallet El Khayat                                                                                                                                                                                                                                                                                                                                     | 2                                                                                                                                                                                                                  |   |
| Dar El Fatwa                                                                                                                                                                                                                                                                                                                                         | 1                                                                                                                                                                                                                  |   |
| Zarif                                                                                                                                                                                                                                                                                                                                                | 2                                                                                                                                                                                                                  |   |
| Mazraa                                                                                                                                                                                                                                                                                                                                               |                                                                                                                                                                                                                    |   |
| Borj Abou Haidar                                                                                                                                                                                                                                                                                                                                     | 6                                                                                                                                                                                                                  |   |
| Basta El Faouqa                                                                                                                                                                                                                                                                                                                                      | 1                                                                                                                                                                                                                  |   |
| Malaab El Baladi                                                                                                                                                                                                                                                                                                                                     | 2                                                                                                                                                                                                                  |   |
| Tariq Ej Jdideh                                                                                                                                                                                                                                                                                                                                      | 12                                                                                                                                                                                                                 |   |
| Ras En Nabaa                                                                                                                                                                                                                                                                                                                                         | 4                                                                                                                                                                                                                  |   |
| Basta Et Tahta                                                                                                                                                                                                                                                                                                                                       | 2                                                                                                                                                                                                                  | [ |
| Marfaa                                                                                                                                                                                                                                                                                                                                               | 1                                                                                                                                                                                                                  | [ |
| Majidiyeh                                                                                                                                                                                                                                                                                                                                            | 1                                                                                                                                                                                                                  |   |
| Gemmaizeh                                                                                                                                                                                                                                                                                                                                            | 2                                                                                                                                                                                                                  |   |
| Mar Mikhayel                                                                                                                                                                                                                                                                                                                                         | 6                                                                                                                                                                                                                  |   |
| Achrafiyeh                                                                                                                                                                                                                                                                                                                                           | 12                                                                                                                                                                                                                 |   |
| Aadlyeh                                                                                                                                                                                                                                                                                                                                              | 1                                                                                                                                                                                                                  |   |
| Other                                                                                                                                                                                                                                                                                                                                                | 30                                                                                                                                                                                                                 |   |
| Baabda                                                                                                                                                                                                                                                                                                                                               | 189                                                                                                                                                                                                                |   |
| Chiyah                                                                                                                                                                                                                                                                                                                                               | 14                                                                                                                                                                                                                 |   |
| -                                                                                                                                                                                                                                                                                                                                                    |                                                                                                                                                                                                                    |   |
| Jnah                                                                                                                                                                                                                                                                                                                                                 | 6                                                                                                                                                                                                                  |   |
| Jnah<br>Ouzaai                                                                                                                                                                                                                                                                                                                                       | 6<br>3                                                                                                                                                                                                             |   |
| Jnah<br>Ouzaai<br>Bir Hassan                                                                                                                                                                                                                                                                                                                         | 6<br>3<br>6                                                                                                                                                                                                        | _ |
| Jnah<br>Ouzaai<br>Bir Hassan<br>Ghbayreh                                                                                                                                                                                                                                                                                                             | 6<br>3                                                                                                                                                                                                             | - |
| Jnah<br>Ouzaai<br>Bir Hassan<br>Ghbayreh<br>Ain Er Roummaneh                                                                                                                                                                                                                                                                                         | 6<br>3<br>6<br>16<br>4                                                                                                                                                                                             |   |
| Jnah<br>Ouzaai<br>Bir Hassan<br>Ghbayreh<br>Ain Er Roummaneh<br>Furn Ech Chebbak                                                                                                                                                                                                                                                                     | 6<br>3<br>6<br>16<br>4<br>3                                                                                                                                                                                        |   |
| Jnah<br>Ouzaai<br>Bir Hassan<br>Ghbayreh<br>Ain Er Roummaneh<br>Furn Ech Chebbak<br>Haret Hreik                                                                                                                                                                                                                                                      | 6<br>3<br>6<br>16<br>4<br>3<br>27                                                                                                                                                                                  |   |
| Jnah<br>Ouzaai<br>Bir Hassan<br>Ghbayreh<br>Ain Er Roummaneh<br>Furn Ech Chebbak<br>Haret Hreik<br>Laylakeh                                                                                                                                                                                                                                          | 6<br>3<br>6<br>16<br>4<br>3<br>27<br>4                                                                                                                                                                             |   |
| Jnah<br>Ouzaai<br>Bir Hassan<br>Ghbayreh<br>Ain Er Roummaneh<br>Furn Ech Chebbak<br>Haret Hreik<br>Laylakeh<br>Borj El Brajneh                                                                                                                                                                                                                       | 6<br>3<br>6<br>16<br>4<br>3<br>27<br>4<br>33                                                                                                                                                                       |   |
| Jnah<br>Ouzaai<br>Bir Hassan<br>Ghbayreh<br>Ain Er Roummaneh<br>Furn Ech Chebbak<br>Haret Hreik<br>Laylakeh<br>Borj El Brajneh<br>Mreijeh                                                                                                                                                                                                            | 6<br>3<br>6<br>16<br>4<br>3<br>27<br>4<br>33<br>4                                                                                                                                                                  |   |
| Jnah<br>Ouzaai<br>Bir Hassan<br>Ghbayreh<br>Ain Er Roummaneh<br>Furn Ech Chebbak<br>Haret Hreik<br>Laylakeh<br>Borj El Brajneh<br>Mreijeh<br>Tahouitat El Ghadir                                                                                                                                                                                     | 6<br>3<br>6<br>16<br>4<br>3<br>27<br>4<br>33<br>4<br>33                                                                                                                                                            |   |
| Jnah<br>Ouzaai<br>Bir Hassan<br>Ghbayreh<br>Ain Er Roummaneh<br>Furn Ech Chebbak<br>Haret Hreik<br>Laylakeh<br>Borj El Brajneh<br>Mreijeh<br>Tahouitat El Ghadir<br>Baabda                                                                                                                                                                           | 6<br>3<br>6<br>16<br>4<br>3<br>27<br>4<br>33<br>4<br>3<br>3<br>3                                                                                                                                                   |   |
| Jnah<br>Ouzaai<br>Bir Hassan<br>Ghbayreh<br>Ain Er Roummaneh<br>Furn Ech Chebbak<br>Haret Hreik<br>Laylakeh<br>Borj El Brajneh<br>Mreijeh<br>Tahouitat El Ghadir<br>Baabda<br>Hazmiyeh                                                                                                                                                               | 6<br>3<br>6<br>16<br>4<br>3<br>27<br>4<br>33<br>4<br>3<br>3<br>4<br>3<br>4                                                                                                                                         |   |
| Jnah<br>Ouzaai<br>Bir Hassan<br>Ghbayreh<br>Ain Er Roummaneh<br>Furn Ech Chebbak<br>Haret Hreik<br>Laylakeh<br>Borj El Brajneh<br>Mreijeh<br>Tahouitat El Ghadir<br>Baabda<br>Hazmiyeh<br>Fayadiyeh                                                                                                                                                  | 6<br>3<br>6<br>16<br>4<br>3<br>27<br>4<br>33<br>4<br>3<br>3<br>4<br>3<br>3<br>4<br>3                                                                                                                               |   |
| Jnah<br>Ouzaai<br>Bir Hassan<br>Ghbayreh<br>Ain Er Roummaneh<br>Furn Ech Chebbak<br>Haret Hreik<br>Laylakeh<br>Borj El Brajneh<br>Mreijeh<br>Tahouitat El Ghadir<br>Baabda<br>Hazmiyeh<br>Fayadiyeh<br>Hadath                                                                                                                                        | 6<br>3<br>6<br>16<br>4<br>3<br>27<br>4<br>33<br>4<br>3<br>3<br>4<br>3<br>27                                                                                                                                        |   |
| Jnah<br>Ouzaai<br>Bir Hassan<br>Ghbayreh<br>Ain Er Roummaneh<br>Furn Ech Chebbak<br>Haret Hreik<br>Laylakeh<br>Borj El Brajneh<br>Mreijeh<br>Tahouitat El Ghadir<br>Baabda<br>Hazmiyeh<br>Fayadiyeh<br>Hadath<br>Jamhour                                                                                                                             | 6<br>3<br>6<br>16<br>4<br>3<br>27<br>4<br>33<br>4<br>3<br>3<br>4<br>3<br>3<br>27<br>1                                                                                                                              |   |
| Jnah<br>Ouzaai<br>Bir Hassan<br>Ghbayreh<br>Ain Er Roummaneh<br>Furn Ech Chebbak<br>Haret Hreik<br>Laylakeh<br>Borj El Brajneh<br>Mreijeh<br>Tahouitat El Ghadir<br>Baabda<br>Hazmiyeh<br>Fayadiyeh<br>Hadath<br>Jamhour<br>Kfar Chima                                                                                                               | 6<br>3<br>6<br>16<br>4<br>3<br>27<br>4<br>33<br>4<br>3<br>3<br>4<br>3<br>27<br>1<br>1<br>4                                                                                                                         |   |
| Jnah<br>Ouzaai<br>Bir Hassan<br>Ghbayreh<br>Ain Er Roummaneh<br>Furn Ech Chebbak<br>Haret Hreik<br>Laylakeh<br>Borj El Brajneh<br>Mreijeh<br>Tahouitat El Ghadir<br>Baabda<br>Hazmiyeh<br>Fayadiyeh<br>Hadath<br>Jamhour<br>Kfar Chima<br>Haret Es Sitt                                                                                              | 6<br>3<br>6<br>16<br>4<br>3<br>27<br>4<br>33<br>4<br>3<br>3<br>4<br>3<br>3<br>4<br>3<br>27<br>1<br>4<br>22                                                                                                         |   |
| Jnah<br>Ouzaai<br>Bir Hassan<br>Ghbayreh<br>Ain Er Roummaneh<br>Furn Ech Chebbak<br>Haret Hreik<br>Laylakeh<br>Borj El Brajneh<br>Mreijeh<br>Tahouitat El Ghadir<br>Baabda<br>Hazmiyeh<br>Fayadiyeh<br>Hadath<br>Jamhour<br>Kfar Chima<br>Haret Es Sitt<br>Bsaba                                                                                     | 6<br>3<br>6<br>16<br>4<br>3<br>27<br>4<br>33<br>4<br>3<br>3<br>4<br>3<br>3<br>4<br>3<br>3<br>4<br>3<br>27<br>1<br>1<br>4<br>2<br>1                                                                                 |   |
| Jnah<br>Ouzaai<br>Bir Hassan<br>Ghbayreh<br>Ain Er Roummaneh<br>Furn Ech Chebbak<br>Haret Hreik<br>Laylakeh<br>Borj El Brajneh<br>Mreijeh<br>Tahouitat El Ghadir<br>Baabda<br>Hazmiyeh<br>Fayadiyeh<br>Hadath<br>Jamhour<br>Kfar Chima<br>Haret Es Sitt<br>Bsaba<br>Hlaliyeh                                                                         | 6<br>3<br>6<br>16<br>4<br>3<br>27<br>4<br>33<br>4<br>3<br>3<br>4<br>3<br>3<br>4<br>3<br>3<br>4<br>3<br>27<br>1<br>1<br>4<br>2<br>1<br>1                                                                            |   |
| Jnah<br>Ouzaai<br>Bir Hassan<br>Ghbayreh<br>Ain Er Roummaneh<br>Furn Ech Chebbak<br>Haret Hreik<br>Laylakeh<br>Borj El Brajneh<br>Mreijeh<br>Tahouitat El Ghadir<br>Baabda<br>Hazmiyeh<br>Fayadiyeh<br>Hadath<br>Jamhour<br>Kfar Chima<br>Haret Es Sitt<br>Bsaba<br>Hlaliyeh<br>Qsaibeh                                                              | 6<br>3<br>6<br>16<br>4<br>3<br>27<br>4<br>33<br>4<br>3<br>3<br>4<br>3<br>3<br>4<br>3<br>3<br>4<br>3<br>3<br>4<br>3<br>27<br>1<br>1<br>4<br>27<br>1<br>1<br>1<br>1                                                  |   |
| Jnah<br>Ouzaai<br>Bir Hassan<br>Ghbayreh<br>Ain Er Roummaneh<br>Furn Ech Chebbak<br>Haret Hreik<br>Laylakeh<br>Borj El Brajneh<br>Mreijeh<br>Tahouitat El Ghadir<br>Baabda<br>Hazmiyeh<br>Fayadiyeh<br>Hadath<br>Jamhour<br>Kfar Chima<br>Haret Es Sitt<br>Bsaba<br>Hlaliyeh<br>Qsaibeh<br>Salima                                                    | 6<br>3<br>6<br>16<br>4<br>3<br>27<br>4<br>33<br>4<br>3<br>3<br>4<br>3<br>3<br>4<br>3<br>3<br>4<br>3<br>3<br>4<br>3<br>27<br>1<br>1<br>4<br>27<br>1<br>1<br>1<br>1<br>1                                             |   |
| Jnah<br>Ouzaai<br>Bir Hassan<br>Ghbayreh<br>Ain Er Roummaneh<br>Furn Ech Chebbak<br>Haret Hreik<br>Laylakeh<br>Borj El Brajneh<br>Mreijeh<br>Tahouitat El Ghadir<br>Baabda<br>Hazmiyeh<br>Fayadiyeh<br>Hadath<br>Jamhour<br>Kfar Chima<br>Haret Es Sitt<br>Bsaba<br>Hlaliyeh<br>Qsaibeh<br>Salima<br>Hammana                                         | 6<br>3<br>6<br>16<br>4<br>3<br>27<br>4<br>33<br>4<br>3<br>3<br>4<br>3<br>3<br>4<br>3<br>3<br>4<br>3<br>3<br>4<br>3<br>27<br>1<br>1<br>4<br>2<br>1<br>1<br>1<br>1<br>2                                              |   |
| Jnah<br>Ouzaai<br>Bir Hassan<br>Ghbayreh<br>Ain Er Roummaneh<br>Furn Ech Chebbak<br>Haret Hreik<br>Laylakeh<br>Borj El Brajneh<br>Mreijeh<br>Tahouitat El Ghadir<br>Baabda<br>Hazmiyeh<br>Fayadiyeh<br>Hadath<br>Jamhour<br>Kfar Chima<br>Haret Es Sitt<br>Bsaba<br>Hlaliyeh<br>Qsaibeh<br>Salima<br>Hammana<br>Mdayrej                              | 6<br>3<br>6<br>16<br>4<br>3<br>27<br>4<br>33<br>4<br>3<br>3<br>4<br>3<br>3<br>4<br>3<br>3<br>4<br>3<br>3<br>4<br>3<br>3<br>4<br>3<br>27<br>1<br>1<br>4<br>2<br>1<br>1<br>1<br>1<br>2<br>1<br>1<br>2<br>1           |   |
| Jnah<br>Ouzaai<br>Bir Hassan<br>Ghbayreh<br>Ain Er Roummaneh<br>Furn Ech Chebbak<br>Haret Hreik<br>Laylakeh<br>Borj El Brajneh<br>Mreijeh<br>Tahouitat El Ghadir<br>Baabda<br>Hazmiyeh<br>Fayadiyeh<br>Hadath<br>Jamhour<br>Kfar Chima<br>Haret Es Sitt<br>Bsaba<br>Hlaliyeh<br>Qsaibeh<br>Salima<br>Hammana<br>Mdayrej<br>Khreibeh                  | 6<br>3<br>6<br>16<br>4<br>3<br>27<br>4<br>33<br>4<br>3<br>3<br>4<br>3<br>3<br>4<br>3<br>3<br>4<br>3<br>3<br>4<br>3<br>27<br>1<br>1<br>4<br>2<br>1<br>1<br>1<br>2<br>1<br>1<br>1<br>1<br>2<br>1<br>1                |   |
| Jnah<br>Ouzaai<br>Bir Hassan<br>Ghbayreh<br>Ain Er Roummaneh<br>Furn Ech Chebbak<br>Haret Hreik<br>Laylakeh<br>Borj El Brajneh<br>Mreijeh<br>Tahouitat El Ghadir<br>Baabda<br>Hazmiyeh<br>Fayadiyeh<br>Hadath<br>Jamhour<br>Kfar Chima<br>Haret Es Sitt<br>Bsaba<br>Hlaliyeh<br>Qsaibeh<br>Salima<br>Hammana<br>Mdayrej<br>Khreibeh<br>Kfar Selouane | 6<br>3<br>6<br>16<br>4<br>3<br>27<br>4<br>33<br>4<br>3<br>3<br>4<br>3<br>3<br>4<br>3<br>3<br>4<br>3<br>3<br>4<br>3<br>27<br>1<br>1<br>4<br>2<br>1<br>1<br>1<br>1<br>2<br>1<br>1<br>1<br>1<br>1<br>1<br>1<br>1<br>1 |   |
| Jnah<br>Ouzaai<br>Bir Hassan<br>Ghbayreh<br>Ain Er Roummaneh<br>Furn Ech Chebbak<br>Haret Hreik<br>Laylakeh<br>Borj El Brajneh<br>Mreijeh<br>Tahouitat El Ghadir<br>Baabda<br>Hazmiyeh<br>Fayadiyeh<br>Hadath<br>Jamhour<br>Kfar Chima<br>Haret Es Sitt<br>Bsaba<br>Hlaliyeh<br>Qsaibeh<br>Salima<br>Hammana<br>Mdayrej<br>Khreibeh                  | 6<br>3<br>6<br>16<br>4<br>3<br>27<br>4<br>33<br>4<br>3<br>3<br>4<br>3<br>3<br>4<br>3<br>3<br>4<br>3<br>3<br>4<br>3<br>27<br>1<br>1<br>4<br>2<br>1<br>1<br>1<br>2<br>1<br>1<br>1<br>1<br>2<br>1<br>1                |   |

| Chouf                                                                                                                                                                                                                                                        | 62                                                                                                         |
|--------------------------------------------------------------------------------------------------------------------------------------------------------------------------------------------------------------------------------------------------------------|------------------------------------------------------------------------------------------------------------|
|                                                                                                                                                                                                                                                              |                                                                                                            |
| Naameh                                                                                                                                                                                                                                                       | 5                                                                                                          |
| Haret En Naameh                                                                                                                                                                                                                                              | 1                                                                                                          |
| Chhim                                                                                                                                                                                                                                                        | 8                                                                                                          |
| Daraiya                                                                                                                                                                                                                                                      | 1                                                                                                          |
| Ketermaya                                                                                                                                                                                                                                                    | 1                                                                                                          |
| Sibline                                                                                                                                                                                                                                                      | 1                                                                                                          |
| Bourjein                                                                                                                                                                                                                                                     | 1                                                                                                          |
| Barja                                                                                                                                                                                                                                                        | 6                                                                                                          |
| Baassir                                                                                                                                                                                                                                                      | 1                                                                                                          |
| Dibbiyeh                                                                                                                                                                                                                                                     | 2                                                                                                          |
| Jiyeh                                                                                                                                                                                                                                                        | 3<br>3<br>2<br>2                                                                                           |
| Jadra                                                                                                                                                                                                                                                        | 3                                                                                                          |
| Ouadi Ez Zayni                                                                                                                                                                                                                                               | 2                                                                                                          |
| Rmeileh                                                                                                                                                                                                                                                      |                                                                                                            |
| Joun                                                                                                                                                                                                                                                         | 1                                                                                                          |
| Mghayriyeh                                                                                                                                                                                                                                                   | 2                                                                                                          |
| Semqaniyeh                                                                                                                                                                                                                                                   | 1                                                                                                          |
| Kfar Qatra                                                                                                                                                                                                                                                   | 1                                                                                                          |
| Dmit                                                                                                                                                                                                                                                         | 1                                                                                                          |
| Ouarhaniyeh                                                                                                                                                                                                                                                  | 1                                                                                                          |
| Baaqline                                                                                                                                                                                                                                                     | 1                                                                                                          |
| Gharifeh                                                                                                                                                                                                                                                     | 2                                                                                                          |
| Jahliyeh                                                                                                                                                                                                                                                     | 6                                                                                                          |
| Hasrout                                                                                                                                                                                                                                                      | 1                                                                                                          |
| Beqaata                                                                                                                                                                                                                                                      | 2                                                                                                          |
| Ain Ouzain                                                                                                                                                                                                                                                   | 1                                                                                                          |
| Kfar Nabrakh                                                                                                                                                                                                                                                 | 1                                                                                                          |
| Batloun<br>Other                                                                                                                                                                                                                                             | 1<br>3                                                                                                     |
|                                                                                                                                                                                                                                                              | 33                                                                                                         |
| Keserwan<br>Jounieh Sarba                                                                                                                                                                                                                                    |                                                                                                            |
| Journen Jarba                                                                                                                                                                                                                                                |                                                                                                            |
|                                                                                                                                                                                                                                                              | 3                                                                                                          |
| Jounieh Kaslik                                                                                                                                                                                                                                               | 1                                                                                                          |
| Jounieh Kaslik<br>Zouk Mkayel                                                                                                                                                                                                                                | 1<br>1                                                                                                     |
| Jounieh Kaslik<br>Zouk Mkayel<br>Jounieh Ghadir                                                                                                                                                                                                              | 1<br>1<br>1                                                                                                |
| Jounieh Kaslik<br>Zouk Mkayel<br>Jounieh Ghadir<br>Zouk Mosbeh                                                                                                                                                                                               | 1<br>1<br>1<br>2                                                                                           |
| Jounieh Kaslik<br>Zouk Mkayel<br>Jounieh Ghadir<br>Zouk Mosbeh<br>Adonis                                                                                                                                                                                     | 1<br>1<br>1<br>2<br>5                                                                                      |
| Jounieh Kaslik<br>Zouk Mkayel<br>Jounieh Ghadir<br>Zouk Mosbeh<br>Adonis<br>Kfar Yassine                                                                                                                                                                     | 1<br>1<br>2<br>5<br>3                                                                                      |
| Jounieh Kaslik<br>Zouk Mkayel<br>Jounieh Ghadir<br>Zouk Mosbeh<br>Adonis<br>Kfar Yassine<br>Tabarja                                                                                                                                                          | 1<br>1<br>1<br>2<br>5                                                                                      |
| Jounieh Kaslik<br>Zouk Mkayel<br>Jounieh Ghadir<br>Zouk Mosbeh<br>Adonis<br>Kfar Yassine                                                                                                                                                                     | 1<br>1<br>2<br>5<br>3<br>2                                                                                 |
| Jounieh Kaslik<br>Zouk Mkayel<br>Jounieh Ghadir<br>Zouk Mosbeh<br>Adonis<br>Kfar Yassine<br>Tabarja<br>Adma Oua Dafneh                                                                                                                                       | 1<br>1<br>2<br>5<br>3<br>2<br>1                                                                            |
| Jounieh Kaslik<br>Zouk Mkayel<br>Jounieh Ghadir<br>Zouk Mosbeh<br>Adonis<br>Kfar Yassine<br>Tabarja<br>Adma Oua Dafneh<br>Safra                                                                                                                              | 1<br>1<br>2<br>5<br>3<br>2<br>1<br>1                                                                       |
| Jounieh Kaslik<br>Zouk Mkayel<br>Jounieh Ghadir<br>Zouk Mosbeh<br>Adonis<br>Kfar Yassine<br>Tabarja<br>Adma Oua Dafneh<br>Safra<br>Khirbeh<br>Ballouneh                                                                                                      | 1<br>1<br>2<br>5<br>3<br>2<br>1<br>1<br>1                                                                  |
| Jounieh Kaslik<br>Zouk Mkayel<br>Jounieh Ghadir<br>Zouk Mosbeh<br>Adonis<br>Kfar Yassine<br>Tabarja<br>Adma Oua Dafneh<br>Safra<br>Khirbeh                                                                                                                   | 1<br>1<br>2<br>5<br>3<br>2<br>1<br>1<br>1<br>1<br>1                                                        |
| Jounieh Kaslik<br>Zouk Mkayel<br>Jounieh Ghadir<br>Zouk Mosbeh<br>Adonis<br>Kfar Yassine<br>Tabarja<br>Adma Oua Dafneh<br>Safra<br>Khirbeh<br>Ballouneh<br>Shayleh                                                                                           | 1<br>1<br>2<br>5<br>3<br>2<br>1<br>1<br>1<br>1<br>1<br>1<br>1                                              |
| Jounieh Kaslik<br>Zouk Mkayel<br>Jounieh Ghadir<br>Zouk Mosbeh<br>Adonis<br>Kfar Yassine<br>Tabarja<br>Adma Oua Dafneh<br>Safra<br>Khirbeh<br>Ballouneh<br>Shayleh<br>Ghazir                                                                                 | 1<br>1<br>2<br>5<br>3<br>2<br>1<br>1<br>1<br>1<br>1<br>1<br>4                                              |
| Jounieh Kaslik<br>Zouk Mkayel<br>Jounieh Ghadir<br>Zouk Mosbeh<br>Adonis<br>Kfar Yassine<br>Tabarja<br>Adma Oua Dafneh<br>Safra<br>Khirbeh<br>Ballouneh<br>Shayleh<br>Ghazir<br>Kfar Hbab                                                                    | 1<br>1<br>2<br>5<br>3<br>2<br>1<br>1<br>1<br>1<br>1<br>1<br>4<br>1                                         |
| Jounieh Kaslik<br>Zouk Mkayel<br>Jounieh Ghadir<br>Zouk Mosbeh<br>Adonis<br>Kfar Yassine<br>Tabarja<br>Adma Oua Dafneh<br>Safra<br>Khirbeh<br>Ballouneh<br>Shayleh<br>Ghazir<br>Kfar Hbab<br>Aachqout                                                        | 1<br>1<br>2<br>5<br>3<br>2<br>1<br>1<br>1<br>1<br>1<br>1<br>4<br>1<br>3                                    |
| Jounieh Kaslik<br>Zouk Mkayel<br>Jounieh Ghadir<br>Zouk Mosbeh<br>Adonis<br>Kfar Yassine<br>Tabarja<br>Adma Oua Dafneh<br>Safra<br>Khirbeh<br>Ballouneh<br>Shayleh<br>Ghazir<br>Kfar Hbab<br>Aachqout<br>Hrajel                                              | 1<br>1<br>2<br>5<br>3<br>2<br>1<br>1<br>1<br>1<br>1<br>1<br>1<br>1<br>1<br>1<br>3<br>3<br>1                |
| Jounieh Kaslik<br>Zouk Mkayel<br>Jounieh Ghadir<br>Zouk Mosbeh<br>Adonis<br>Kfar Yassine<br>Tabarja<br>Adma Oua Dafneh<br>Safra<br>Khirbeh<br>Ballouneh<br>Shayleh<br>Ghazir<br>Kfar Hbab<br>Aachqout<br>Hrajel<br>Other                                     | 1<br>1<br>2<br>5<br>3<br>2<br>1<br>1<br>1<br>1<br>1<br>1<br>1<br>1<br>3<br>1<br>1<br>1<br>1                |
| Jounieh Kaslik<br>Zouk Mkayel<br>Jounieh Ghadir<br>Zouk Mosbeh<br>Adonis<br>Kfar Yassine<br>Tabarja<br>Adma Oua Dafneh<br>Safra<br>Khirbeh<br>Ballouneh<br>Shayleh<br>Ghazir<br>Kfar Hbab<br>Aachqout<br>Hrajel<br>Other<br>Batroun                          | 1<br>1<br>2<br>5<br>3<br>2<br>1<br>1<br>1<br>1<br>1<br>1<br>1<br>3<br>1<br>1<br>3<br>1<br>1<br>1<br>5      |
| Jounieh Kaslik<br>Zouk Mkayel<br>Jounieh Ghadir<br>Zouk Mosbeh<br>Adonis<br>Kfar Yassine<br>Tabarja<br>Adma Oua Dafneh<br>Safra<br>Khirbeh<br>Ballouneh<br>Shayleh<br>Ghazir<br>Kfar Hbab<br>Aachqout<br>Hrajel<br>Other<br>Batroun                          | 1<br>1<br>2<br>5<br>3<br>2<br>1<br>1<br>1<br>1<br>1<br>1<br>1<br>3<br>1<br>1<br>3<br>1<br>1<br>3<br>3<br>3 |
| Jounieh Kaslik<br>Zouk Mkayel<br>Jounieh Ghadir<br>Zouk Mosbeh<br>Adonis<br>Kfar Yassine<br>Tabarja<br>Adma Oua Dafneh<br>Safra<br>Khirbeh<br>Ballouneh<br>Shayleh<br>Ghazir<br>Kfar Hbab<br>Aachqout<br>Hrajel<br>Other<br>Batroun<br>Batroun               | 1<br>1<br>2<br>5<br>3<br>2<br>1<br>1<br>1<br>1<br>1<br>1<br>1<br>1<br>3<br>1<br>1<br>1<br>5<br>3<br>4      |
| Jounieh Kaslik<br>Zouk Mkayel<br>Jounieh Ghadir<br>Zouk Mosbeh<br>Adonis<br>Kfar Yassine<br>Tabarja<br>Adma Oua Dafneh<br>Safra<br>Khirbeh<br>Ballouneh<br>Shayleh<br>Ghazir<br>Kfar Hbab<br>Aachqout<br>Hrajel<br>Other<br>Batroun<br>Kfar Aabida<br>Chikka | 1<br>1<br>2<br>5<br>3<br>2<br>1<br>1<br>1<br>1<br>1<br>1<br>1<br>3<br>1<br>1<br>1<br>5<br>3<br>4<br>1      |