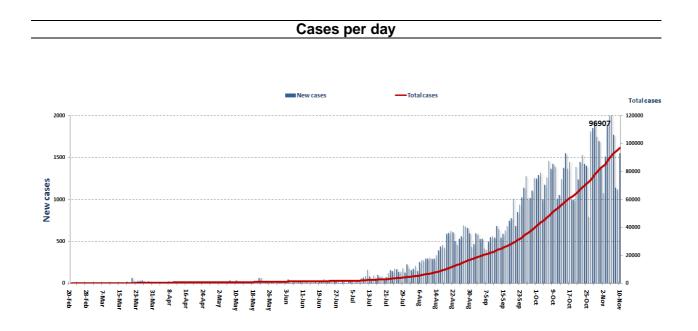

- Recommendations issued by the Committee for the Follow-up of Preventive Measures and Procedures for Corona virus during its meeting on 10/11/2020

| 1,552<br>New Cases                                                                 |           | <b>96,907</b><br>Total Cases since 21.2.2020 |                                                   |                                     | <b>749</b><br>Total Deaths |                               |                           | 3 <b>,660</b><br>Recovered |           |
|------------------------------------------------------------------------------------|-----------|----------------------------------------------|---------------------------------------------------|-------------------------------------|----------------------------|-------------------------------|---------------------------|----------------------------|-----------|
| 1,540                                                                              | 12        |                                              |                                                   | 2,527                               |                            | 17                            |                           | 983                        |           |
| Residents                                                                          | Ехр       | ats                                          | Residents                                         | Expats                              | Nev                        | New Deaths                    |                           | New                        | Recovered |
| <b>126</b><br>Deleted Status<br>its recurren                                       |           |                                              | <b>1,513</b><br>tal Cases in the<br>Health Sector | <b>42,498</b><br>Total Active Cases | 5                          |                               | 845<br>Hospitalized Cases |                            |           |
| 13,3% 10   Positivity rate Health Sector                                           |           | <b>41,653</b><br>Cases in Home<br>Isolation  | 138<br>Ventilated<br>Cases                        | 5<br>New Casesin<br>ICU             |                            | <b>310</b><br>al cases in ICU | 535<br>Mild cases         |                            |           |
| 1,289,140 Lebanor<br>COVID-19Tests since 21.2.2020 compared to<br>Total Cumulative |           |                                              | n Status                                          |                                     | 6,907                      |                               |                           | <b>537,959</b>             |           |
| 1,103                                                                              | 11,6      | 11                                           | Total Deaths                                      |                                     |                            | 749                           |                           | 1,273,806                  |           |
| COVID-19 Tests at<br>Airport within 24                                             | De        |                                              | Deathspercentage                                  | 2                                   |                            | 0,77%                         |                           | 2.47%                      |           |
| hrs.                                                                               | within 24 | 4 hrs.                                       | Totalrecoveries                                   |                                     | 53,660 36,268,81           |                               | ,268,812                  |                            |           |