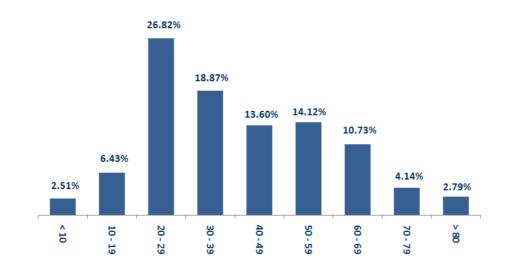

#### 16,601 case is Under investigation

| Beirut                                                                                                                                                                                                                                                                                                                                               | 118                                                                                                                                                                                                                |   |
|------------------------------------------------------------------------------------------------------------------------------------------------------------------------------------------------------------------------------------------------------------------------------------------------------------------------------------------------------|--------------------------------------------------------------------------------------------------------------------------------------------------------------------------------------------------------------------|---|
| Dentit                                                                                                                                                                                                                                                                                                                                               | 110                                                                                                                                                                                                                |   |
| Ain El Mraisseh                                                                                                                                                                                                                                                                                                                                      | 3                                                                                                                                                                                                                  |   |
| Ras Beyrouth                                                                                                                                                                                                                                                                                                                                         | 6                                                                                                                                                                                                                  |   |
| Raoucheh                                                                                                                                                                                                                                                                                                                                             | 1                                                                                                                                                                                                                  |   |
| Hamra                                                                                                                                                                                                                                                                                                                                                | 8                                                                                                                                                                                                                  |   |
| Msaitbeh                                                                                                                                                                                                                                                                                                                                             | 6                                                                                                                                                                                                                  |   |
| Ouata El Msaitbeh                                                                                                                                                                                                                                                                                                                                    | 1                                                                                                                                                                                                                  |   |
| Mar Elias                                                                                                                                                                                                                                                                                                                                            | 2                                                                                                                                                                                                                  |   |
| Tallet El Khayat                                                                                                                                                                                                                                                                                                                                     | 2                                                                                                                                                                                                                  |   |
| Dar El Fatwa                                                                                                                                                                                                                                                                                                                                         | 1                                                                                                                                                                                                                  |   |
| Zarif                                                                                                                                                                                                                                                                                                                                                | 2                                                                                                                                                                                                                  |   |
| Mazraa                                                                                                                                                                                                                                                                                                                                               |                                                                                                                                                                                                                    |   |
| Borj Abou Haidar                                                                                                                                                                                                                                                                                                                                     | 6                                                                                                                                                                                                                  |   |
| Basta El Faouqa                                                                                                                                                                                                                                                                                                                                      | 1                                                                                                                                                                                                                  |   |
| Malaab El Baladi                                                                                                                                                                                                                                                                                                                                     | 2                                                                                                                                                                                                                  |   |
| Tariq Ej Jdideh                                                                                                                                                                                                                                                                                                                                      | 12                                                                                                                                                                                                                 |   |
| Ras En Nabaa                                                                                                                                                                                                                                                                                                                                         | 4                                                                                                                                                                                                                  |   |
| Basta Et Tahta                                                                                                                                                                                                                                                                                                                                       | 2                                                                                                                                                                                                                  | [ |
| Marfaa                                                                                                                                                                                                                                                                                                                                               | 1                                                                                                                                                                                                                  | [ |
| Majidiyeh                                                                                                                                                                                                                                                                                                                                            | 1                                                                                                                                                                                                                  |   |
| Gemmaizeh                                                                                                                                                                                                                                                                                                                                            | 2                                                                                                                                                                                                                  |   |
| Mar Mikhayel                                                                                                                                                                                                                                                                                                                                         | 6                                                                                                                                                                                                                  |   |
| Achrafiyeh                                                                                                                                                                                                                                                                                                                                           | 12                                                                                                                                                                                                                 |   |
| Aadlyeh                                                                                                                                                                                                                                                                                                                                              | 1                                                                                                                                                                                                                  |   |
| Other                                                                                                                                                                                                                                                                                                                                                | 30                                                                                                                                                                                                                 |   |
| Baabda                                                                                                                                                                                                                                                                                                                                               | 189                                                                                                                                                                                                                |   |
| Chiyah                                                                                                                                                                                                                                                                                                                                               | 14                                                                                                                                                                                                                 |   |
| -                                                                                                                                                                                                                                                                                                                                                    |                                                                                                                                                                                                                    |   |
| Jnah                                                                                                                                                                                                                                                                                                                                                 | 6                                                                                                                                                                                                                  |   |
| Jnah<br>Ouzaai                                                                                                                                                                                                                                                                                                                                       | 6<br>3                                                                                                                                                                                                             |   |
| Jnah<br>Ouzaai<br>Bir Hassan                                                                                                                                                                                                                                                                                                                         | 6<br>3<br>6                                                                                                                                                                                                        | _ |
| Jnah<br>Ouzaai<br>Bir Hassan<br>Ghbayreh                                                                                                                                                                                                                                                                                                             | 6<br>3                                                                                                                                                                                                             | - |
| Jnah<br>Ouzaai<br>Bir Hassan<br>Ghbayreh<br>Ain Er Roummaneh                                                                                                                                                                                                                                                                                         | 6<br>3<br>6<br>16<br>4                                                                                                                                                                                             |   |
| Jnah<br>Ouzaai<br>Bir Hassan<br>Ghbayreh<br>Ain Er Roummaneh<br>Furn Ech Chebbak                                                                                                                                                                                                                                                                     | 6<br>3<br>6<br>16<br>4<br>3                                                                                                                                                                                        |   |
| Jnah<br>Ouzaai<br>Bir Hassan<br>Ghbayreh<br>Ain Er Roummaneh<br>Furn Ech Chebbak<br>Haret Hreik                                                                                                                                                                                                                                                      | 6<br>3<br>6<br>16<br>4<br>3<br>27                                                                                                                                                                                  |   |
| Jnah<br>Ouzaai<br>Bir Hassan<br>Ghbayreh<br>Ain Er Roummaneh<br>Furn Ech Chebbak<br>Haret Hreik<br>Laylakeh                                                                                                                                                                                                                                          | 6<br>3<br>6<br>16<br>4<br>3<br>27<br>4                                                                                                                                                                             |   |
| Jnah<br>Ouzaai<br>Bir Hassan<br>Ghbayreh<br>Ain Er Roummaneh<br>Furn Ech Chebbak<br>Haret Hreik<br>Laylakeh<br>Borj El Brajneh                                                                                                                                                                                                                       | 6<br>3<br>6<br>16<br>4<br>3<br>27<br>4<br>33                                                                                                                                                                       |   |
| Jnah<br>Ouzaai<br>Bir Hassan<br>Ghbayreh<br>Ain Er Roummaneh<br>Furn Ech Chebbak<br>Haret Hreik<br>Laylakeh<br>Borj El Brajneh<br>Mreijeh                                                                                                                                                                                                            | 6<br>3<br>6<br>16<br>4<br>3<br>27<br>4<br>33<br>4                                                                                                                                                                  |   |
| Jnah<br>Ouzaai<br>Bir Hassan<br>Ghbayreh<br>Ain Er Roummaneh<br>Furn Ech Chebbak<br>Haret Hreik<br>Laylakeh<br>Borj El Brajneh<br>Mreijeh<br>Tahouitat El Ghadir                                                                                                                                                                                     | 6<br>3<br>6<br>16<br>4<br>3<br>27<br>4<br>33<br>4<br>33                                                                                                                                                            |   |
| Jnah<br>Ouzaai<br>Bir Hassan<br>Ghbayreh<br>Ain Er Roummaneh<br>Furn Ech Chebbak<br>Haret Hreik<br>Laylakeh<br>Borj El Brajneh<br>Mreijeh<br>Tahouitat El Ghadir<br>Baabda                                                                                                                                                                           | 6<br>3<br>6<br>16<br>4<br>3<br>27<br>4<br>33<br>4<br>3<br>3<br>3                                                                                                                                                   |   |
| Jnah<br>Ouzaai<br>Bir Hassan<br>Ghbayreh<br>Ain Er Roummaneh<br>Furn Ech Chebbak<br>Haret Hreik<br>Laylakeh<br>Borj El Brajneh<br>Mreijeh<br>Tahouitat El Ghadir<br>Baabda<br>Hazmiyeh                                                                                                                                                               | 6<br>3<br>6<br>16<br>4<br>3<br>27<br>4<br>33<br>4<br>3<br>3<br>4<br>3<br>4                                                                                                                                         |   |
| Jnah<br>Ouzaai<br>Bir Hassan<br>Ghbayreh<br>Ain Er Roummaneh<br>Furn Ech Chebbak<br>Haret Hreik<br>Laylakeh<br>Borj El Brajneh<br>Mreijeh<br>Tahouitat El Ghadir<br>Baabda<br>Hazmiyeh<br>Fayadiyeh                                                                                                                                                  | 6<br>3<br>6<br>16<br>4<br>3<br>27<br>4<br>33<br>4<br>3<br>3<br>4<br>3<br>3<br>4<br>3                                                                                                                               |   |
| Jnah<br>Ouzaai<br>Bir Hassan<br>Ghbayreh<br>Ain Er Roummaneh<br>Furn Ech Chebbak<br>Haret Hreik<br>Laylakeh<br>Borj El Brajneh<br>Mreijeh<br>Tahouitat El Ghadir<br>Baabda<br>Hazmiyeh<br>Fayadiyeh<br>Hadath                                                                                                                                        | 6<br>3<br>6<br>16<br>4<br>3<br>27<br>4<br>33<br>4<br>3<br>3<br>4<br>3<br>27                                                                                                                                        |   |
| Jnah<br>Ouzaai<br>Bir Hassan<br>Ghbayreh<br>Ain Er Roummaneh<br>Furn Ech Chebbak<br>Haret Hreik<br>Laylakeh<br>Borj El Brajneh<br>Mreijeh<br>Tahouitat El Ghadir<br>Baabda<br>Hazmiyeh<br>Fayadiyeh<br>Hadath<br>Jamhour                                                                                                                             | 6<br>3<br>6<br>16<br>4<br>3<br>27<br>4<br>33<br>4<br>3<br>3<br>4<br>3<br>3<br>27<br>1                                                                                                                              |   |
| Jnah<br>Ouzaai<br>Bir Hassan<br>Ghbayreh<br>Ain Er Roummaneh<br>Furn Ech Chebbak<br>Haret Hreik<br>Laylakeh<br>Borj El Brajneh<br>Mreijeh<br>Tahouitat El Ghadir<br>Baabda<br>Hazmiyeh<br>Fayadiyeh<br>Hadath<br>Jamhour<br>Kfar Chima                                                                                                               | 6<br>3<br>6<br>16<br>4<br>3<br>27<br>4<br>33<br>4<br>3<br>3<br>4<br>3<br>27<br>1<br>1<br>4                                                                                                                         |   |
| Jnah<br>Ouzaai<br>Bir Hassan<br>Ghbayreh<br>Ain Er Roummaneh<br>Furn Ech Chebbak<br>Haret Hreik<br>Laylakeh<br>Borj El Brajneh<br>Mreijeh<br>Tahouitat El Ghadir<br>Baabda<br>Hazmiyeh<br>Fayadiyeh<br>Hadath<br>Jamhour<br>Kfar Chima<br>Haret Es Sitt                                                                                              | 6<br>3<br>6<br>16<br>4<br>3<br>27<br>4<br>33<br>4<br>3<br>3<br>4<br>3<br>3<br>4<br>3<br>27<br>1<br>4<br>22                                                                                                         |   |
| Jnah<br>Ouzaai<br>Bir Hassan<br>Ghbayreh<br>Ain Er Roummaneh<br>Furn Ech Chebbak<br>Haret Hreik<br>Laylakeh<br>Borj El Brajneh<br>Mreijeh<br>Tahouitat El Ghadir<br>Baabda<br>Hazmiyeh<br>Fayadiyeh<br>Hadath<br>Jamhour<br>Kfar Chima<br>Haret Es Sitt<br>Bsaba                                                                                     | 6<br>3<br>6<br>16<br>4<br>3<br>27<br>4<br>33<br>4<br>3<br>3<br>4<br>3<br>3<br>4<br>3<br>3<br>4<br>3<br>27<br>1<br>1<br>4<br>2<br>1                                                                                 |   |
| Jnah<br>Ouzaai<br>Bir Hassan<br>Ghbayreh<br>Ain Er Roummaneh<br>Furn Ech Chebbak<br>Haret Hreik<br>Laylakeh<br>Borj El Brajneh<br>Mreijeh<br>Tahouitat El Ghadir<br>Baabda<br>Hazmiyeh<br>Fayadiyeh<br>Hadath<br>Jamhour<br>Kfar Chima<br>Haret Es Sitt<br>Bsaba<br>Hlaliyeh                                                                         | 6<br>3<br>6<br>16<br>4<br>3<br>27<br>4<br>33<br>4<br>3<br>3<br>4<br>3<br>3<br>4<br>3<br>3<br>4<br>3<br>27<br>1<br>1<br>4<br>2<br>1<br>1                                                                            |   |
| Jnah<br>Ouzaai<br>Bir Hassan<br>Ghbayreh<br>Ain Er Roummaneh<br>Furn Ech Chebbak<br>Haret Hreik<br>Laylakeh<br>Borj El Brajneh<br>Mreijeh<br>Tahouitat El Ghadir<br>Baabda<br>Hazmiyeh<br>Fayadiyeh<br>Hadath<br>Jamhour<br>Kfar Chima<br>Haret Es Sitt<br>Bsaba<br>Hlaliyeh<br>Qsaibeh                                                              | 6<br>3<br>6<br>16<br>4<br>3<br>27<br>4<br>33<br>4<br>3<br>3<br>4<br>3<br>3<br>4<br>3<br>3<br>4<br>3<br>3<br>4<br>3<br>27<br>1<br>1<br>4<br>27<br>1<br>1<br>1<br>1                                                  |   |
| Jnah<br>Ouzaai<br>Bir Hassan<br>Ghbayreh<br>Ain Er Roummaneh<br>Furn Ech Chebbak<br>Haret Hreik<br>Laylakeh<br>Borj El Brajneh<br>Mreijeh<br>Tahouitat El Ghadir<br>Baabda<br>Hazmiyeh<br>Fayadiyeh<br>Hadath<br>Jamhour<br>Kfar Chima<br>Haret Es Sitt<br>Bsaba<br>Hlaliyeh<br>Qsaibeh<br>Salima                                                    | 6<br>3<br>6<br>16<br>4<br>3<br>27<br>4<br>33<br>4<br>3<br>3<br>4<br>3<br>3<br>4<br>3<br>3<br>4<br>3<br>3<br>4<br>3<br>27<br>1<br>1<br>4<br>27<br>1<br>1<br>1<br>1<br>1                                             |   |
| Jnah<br>Ouzaai<br>Bir Hassan<br>Ghbayreh<br>Ain Er Roummaneh<br>Furn Ech Chebbak<br>Haret Hreik<br>Laylakeh<br>Borj El Brajneh<br>Mreijeh<br>Tahouitat El Ghadir<br>Baabda<br>Hazmiyeh<br>Fayadiyeh<br>Hadath<br>Jamhour<br>Kfar Chima<br>Haret Es Sitt<br>Bsaba<br>Hlaliyeh<br>Qsaibeh<br>Salima<br>Hammana                                         | 6<br>3<br>6<br>16<br>4<br>3<br>27<br>4<br>33<br>4<br>3<br>3<br>4<br>3<br>3<br>4<br>3<br>3<br>4<br>3<br>3<br>4<br>3<br>27<br>1<br>1<br>4<br>2<br>1<br>1<br>1<br>1<br>2                                              |   |
| Jnah<br>Ouzaai<br>Bir Hassan<br>Ghbayreh<br>Ain Er Roummaneh<br>Furn Ech Chebbak<br>Haret Hreik<br>Laylakeh<br>Borj El Brajneh<br>Mreijeh<br>Tahouitat El Ghadir<br>Baabda<br>Hazmiyeh<br>Fayadiyeh<br>Hadath<br>Jamhour<br>Kfar Chima<br>Haret Es Sitt<br>Bsaba<br>Hlaliyeh<br>Qsaibeh<br>Salima<br>Hammana<br>Mdayrej                              | 6<br>3<br>6<br>16<br>4<br>3<br>27<br>4<br>33<br>4<br>3<br>3<br>4<br>3<br>3<br>4<br>3<br>3<br>4<br>3<br>3<br>4<br>3<br>3<br>4<br>3<br>27<br>1<br>1<br>4<br>2<br>1<br>1<br>1<br>1<br>2<br>1<br>1<br>2<br>1           |   |
| Jnah<br>Ouzaai<br>Bir Hassan<br>Ghbayreh<br>Ain Er Roummaneh<br>Furn Ech Chebbak<br>Haret Hreik<br>Laylakeh<br>Borj El Brajneh<br>Mreijeh<br>Tahouitat El Ghadir<br>Baabda<br>Hazmiyeh<br>Fayadiyeh<br>Hadath<br>Jamhour<br>Kfar Chima<br>Haret Es Sitt<br>Bsaba<br>Hlaliyeh<br>Qsaibeh<br>Salima<br>Hammana<br>Mdayrej<br>Khreibeh                  | 6<br>3<br>6<br>16<br>4<br>3<br>27<br>4<br>33<br>4<br>3<br>3<br>4<br>3<br>3<br>4<br>3<br>3<br>4<br>3<br>3<br>4<br>3<br>27<br>1<br>1<br>4<br>2<br>1<br>1<br>1<br>2<br>1<br>1<br>1<br>1<br>2<br>1<br>1                |   |
| Jnah<br>Ouzaai<br>Bir Hassan<br>Ghbayreh<br>Ain Er Roummaneh<br>Furn Ech Chebbak<br>Haret Hreik<br>Laylakeh<br>Borj El Brajneh<br>Mreijeh<br>Tahouitat El Ghadir<br>Baabda<br>Hazmiyeh<br>Fayadiyeh<br>Hadath<br>Jamhour<br>Kfar Chima<br>Haret Es Sitt<br>Bsaba<br>Hlaliyeh<br>Qsaibeh<br>Salima<br>Hammana<br>Mdayrej<br>Khreibeh<br>Kfar Selouane | 6<br>3<br>6<br>16<br>4<br>3<br>27<br>4<br>33<br>4<br>3<br>3<br>4<br>3<br>3<br>4<br>3<br>3<br>4<br>3<br>3<br>4<br>3<br>27<br>1<br>1<br>4<br>2<br>1<br>1<br>1<br>1<br>2<br>1<br>1<br>1<br>1<br>1<br>1<br>1<br>1<br>1 |   |
| Jnah<br>Ouzaai<br>Bir Hassan<br>Ghbayreh<br>Ain Er Roummaneh<br>Furn Ech Chebbak<br>Haret Hreik<br>Laylakeh<br>Borj El Brajneh<br>Mreijeh<br>Tahouitat El Ghadir<br>Baabda<br>Hazmiyeh<br>Fayadiyeh<br>Hadath<br>Jamhour<br>Kfar Chima<br>Haret Es Sitt<br>Bsaba<br>Hlaliyeh<br>Qsaibeh<br>Salima<br>Hammana<br>Mdayrej<br>Khreibeh                  | 6<br>3<br>6<br>16<br>4<br>3<br>27<br>4<br>33<br>4<br>3<br>3<br>4<br>3<br>3<br>4<br>3<br>3<br>4<br>3<br>3<br>4<br>3<br>27<br>1<br>1<br>4<br>2<br>1<br>1<br>1<br>2<br>1<br>1<br>1<br>1<br>2<br>1<br>1                |   |