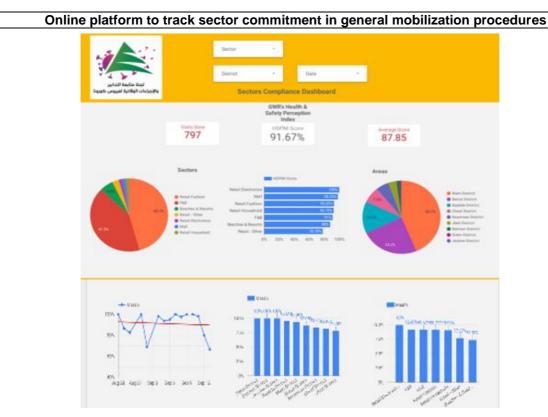

far HounehBayssourBayssourNabatiehNabatiyeh Et TahtaNabatiyeh Et TahtaNabatiyeh El FaouqaMazraat Kfar JaouzKfar RoummaneHabbouchKfar TibnitAin Bou SouarAarab SalimRoumineZeftaCharqiyehToulHaroufZaoutarQsaibeh | 7<br>8<br>3<br>1<br>2<br>8<br>1<br>1<br>1<br>2<br>2<br>2<br>2<br>4<br>1<br>1<br>1<br>1<br>1<br>1<br>2<br>1<br>1<br>1<br>1<br>1                                    |

Other 125



The Online platform to measure the level of risk of the spread of the new Corona virus

This interactive platform allows you to know the level of risk of spreading the kurna virus according to districts, based on the number of cases registered daily and the number of residents in each district. For more information daily, you can access the following link:<u>https://bit.ly/DRM-RiskLevelInMunicipalities</u>



Based on the recommendation issued by the National Committee for Follow-up of Preventive Measures and Measures to Confront the Coronavirus to open all sectors, provided that the general mobilization procedure (safe distance, muzzle, and hand sterilization) be applied, a special electronic platform was created that allows monitoring and measuring the percentage of commitment by various sectors on an ongoing basis. The detailed results can be viewed directly at the following linkhttp://bit.ly/covidsectordata



For more information about the isolation centers' distribution and the percentage of their occupancy, enter the following link: http://bit.ly/DRM-IsolationCentersProfiles



# The percentage of positive cases out of the number of daily checks (28 Oct – 10 Nov 2020)



Distribution o