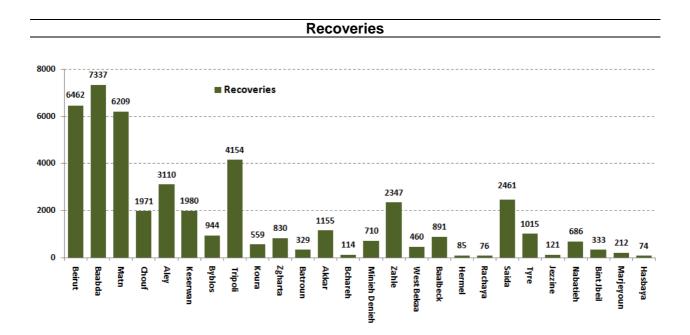

ssued by the National Committee for Follow-up of Preventive Measures and Measures to Confront the Coronavirus to open all sectors, provided that the general mobilization procedure (safe distance, muzzle, and hand sterilization) be applied, a special electronic platform was created that allows monitoring and measuring the percentage of commitment by various sectors on an ongoing basis. The detailed results can be viewed directly at the following linkhttp://bit.ly/covidsectordata



For more information about the isolation centers' distribution and the percentage of their occupancy, enter the following link: http://bit.ly/DRM-IsolationCentersProfiles



# The percentage of positive cases out of the number of daily checks (28 Oct – 10 Nov 2020)



Distribution of Active Cases by Districts







## Distribution of deaths by Governorates

## Distribution of deaths by Age



## The distribution of the recorded deaths during the past 24 hours

| Hospital              | Residence  | Gender | Age | Chronic |
|-----------------------|------------|--------|-----|---------|
| AUBMC                 | West Bekaa | Male   | 79  | Yes     |
| AUBMC                 | Maten      | Female | 81  | Yes     |
| Rizk                  | Beirut     | Male   | 64  | Yes     |
| Mazloum               | Akkar      | Female | 55  | Yes     |
| Mazloum               | Akkar      | Male   | 62  | Yes     |
| Daher El Bachek       | Maten      | Male   | 78  | No      |
| Riyak                 | Zahle      | Male   | 69  | Yes     |
| Riyak                 | Zahle      | Male   | 76  | Yes     |
| Riyak