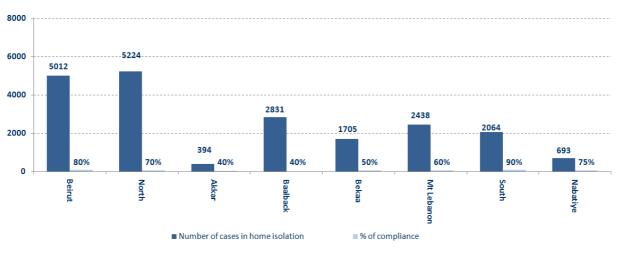

- Recommendations issued by the Committee for the Follow-up of Preventive Measures and Procedures for Corona virus during its meeting on 10/11/2020

| 1,552<br>New Cases                                                                 |           | <b>96,907</b><br>Total Cases since 21.2.2020 |                                                   |                                     | <b>749</b><br>Total Deaths |                               |                           | 3 <b>,660</b><br>Recovered |           |
|------------------------------------------------------------------------------------|-----------|----------------------------------------------|---------------------------------------------------|-------------------------------------|----------------------------|-------------------------------|---------------------------|----------------------------|-----------|
| 1,540                                                                              | 12        |                                              |                                                   | 2,527                               |                            | 17                            |                           | 983                        |           |
| Residents                                                                          | Ехр       | ats                                          | Residents                                         | Expats                              | Nev                        | New Deaths                    |                           | New                        | Recovered |
| <b>126</b><br>Deleted Status<br>its recurren                                       |           |                                              | <b>1,513</b><br>tal Cases in the<br>Health Sector | <b>42,498</b><br>Total Active Cases | 5                          |                               | 845<br>Hospitalized Cases |                            |           |
| 13,3% 10   Positivity rate Health Sector                                           |           | <b>41,653</b><br>Cases in Home<br>Isolation  | 138<br>Ventilated<br>Cases                        | 5<br>New Casesin<br>ICU             |                            | <b>310</b><br>al cases in ICU | 535<br>Mild cases         |                            |           |
| 1,289,140 Lebanor<br>COVID-19Tests since 21.2.2020 compared to<br>Total Cumulative |           |                                              | n Status                                          |                                     | 6,907                      |                               |                           | <b>537,959</b>             |           |
| 1,103                                                                              | 11,6      | 11                                           | Total Deaths                                      |                                     |                            | 749                           |                           | 1,273,806                  |           |
| COVID-19 Tests at<br>Airport within 24                                             | De        |                                              | Deathspercentage                                  | 2                                   |                            | 0,77%                         |                           | 2.47%                      |           |
| hrs.                                                                               | within 24 | 4 hrs.                                       | Totalrecoveries                                   |                                     | 53,660 36,268,81           |                               | ,268,812                  |                            |           |