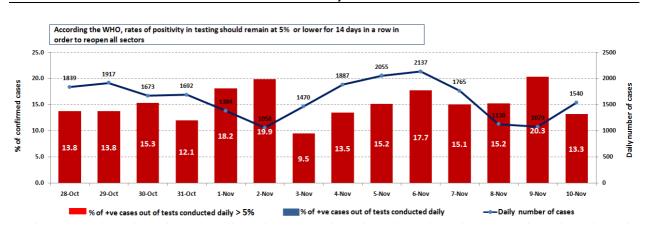

- Recommendations issued by the Committee for the Follow-up of Preventive Measures and Procedures for Corona virus during its meeting on 10/11/2020

| 1,552<br>New Cases                                                                 |           | <b>96,907</b><br>Total Cases since 21.2.2020 |                                                   |                                     | <b>749</b><br>Total Deaths |                               |                           | 3 <b>,660</b><br>Recovered |           |
|------------------------------------------------------------------------------------|-----------|----------------------------------------------|---------------------------------------------------|-------------------------------------|----------------------------|-------------------------------|---------------------------|----------------------------|-----------|
| 1,540                                                                              | 12        |                                              |                                                   | 2,527                               |                            | 17                            |                           | 983                        |           |
| Residents                                                                          | Ехр       | ats                                          | Residents                                         | Expats                              | Nev                        | New Deaths                    |                           | New                        | Recovered |
| <b>126</b><br>Deleted Status<br>its recurren                                       |           |                                              | <b>1,513</b><br>tal Cases in the<br>Health Sector | <b>42,498</b><br>Total Active Cases | 5                          |                               | 845<br>Hospitalized Cases |                            |           |
| 13,3% 10   Positivity rate Health Sector                                           |           | <b>41,653</b><br>Cases in Home<br>Isolation  | 138<br>Ventilated<br>Cases                        | 5<br>New Casesin<br>ICU             |                            | <b>310</b><br>al cases in ICU | 535<br>Mild cases         |                            |           |
| 1,289,140 Lebanor<br>COVID-19Tests since 21.2.2020 compared to<br>Total Cumulative |           |                                              | n Status                                          |                                     | 6,907                      |                               |                           | <b>537,959</b>             |           |
| 1,103                                                                              | 11,6      | 11                                           | Total Deaths                                      |                                     |                            | 749                           |                           | 1,273,806                  |           |
| COVID-19 Tests at<br>Airport within 24                                             | De        |                                              | Deathspercentage                                  | 2                                   |                            | 0,77%                         |                           | 2.47%                      |           |
| hrs.                                                                               | within 24 | 4 hrs.                                       | Totalrecoveries                                   |                                     | 53,660 36,268,81           |                               | ,268,812                  |                            |           |