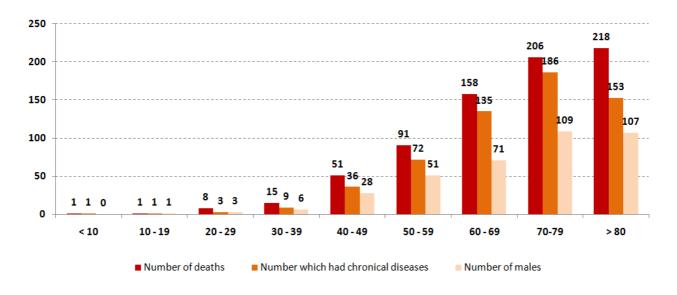

- Recommendations issued by the Committee for the Follow-up of Preventive Measures and Procedures for Corona virus during its meeting on 10/11/2020

| 1,552<br>New Cases                                                                 |           | <b>96,907</b><br>Total Cases since 21.2.2020 |                                                   |                                     | <b>749</b><br>Total Deaths |                               |                           | 3 <b>,660</b><br>Recovered |           |
|------------------------------------------------------------------------------------|-----------|----------------------------------------------|---------------------------------------------------|-------------------------------------|----------------------------|-------------------------------|---------------------------|----------------------------|-----------|
| 1,540                                                                              | 12        |                                              |                                                   | 2,527                               |                            | 17                            |                           | 983                        |           |
| Residents                                                                          | Ехр       | ats                                          | Residents                                         | Expats                              | Nev                        | New Deaths                    |                           | New                        | Recovered |
| <b>126</b><br>Deleted Status<br>its recurren                                       |           |                                              | <b>1,513</b><br>tal Cases in the<br>Health Sector | <b>42,498</b><br>Total Active Cases | 5                          |                               | 845<br>Hospitalized Cases |                            |           |
| 13,3% 10   Positivity rate Health Sector                                           |           | <b>41,653</b><br>Cases in Home<br>Isolation  | 138<br>Ventilated<br>Cases                        | 5<br>New Casesin<br>ICU             |                            | <b>310</b><br>al cases in ICU | 535<br>Mild cases         |                            |           |
| 1,289,140 Lebanor<br>COVID-19Tests since 21.2.2020 compared to<br>Total Cumulative |           |                                              | n Status                                          |                                     | 6,907                      |                               |                           | <b>537,959</b>             |           |
| 1,103                                                                              | 11,6      | 11                                           | Total Deaths                                      |                                     |                            | 749                           |                           | 1,273,806                  |           |
| COVID-19 Tests at<br>Airport within 24                                             | De        |                                              | Deathspercentage                                  | 2                                   |                            | 0,77%                         |                           | 2.47%                      |           |
| hrs.                                                                               | within 24 | 4 hrs.                                       | Totalrecoveries                                   |                                     | 53,660 36,268,81           |                               | ,268,812                  |                            |           |