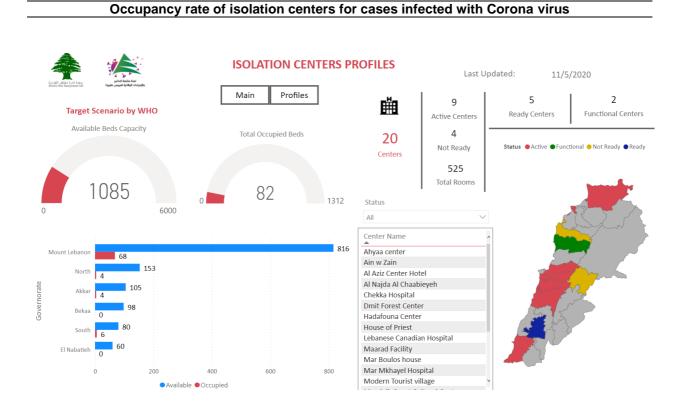

o know the level of risk of spreading the kurna virus according to districts, based on the number of cases registered daily and the number of residents in each district. For more information daily, you can access the following link:<u>https://bit.ly/DRM-RiskLevelInMunicipalities</u>



Based on the recommendation issued by the National Committee for Follow-up of Preventive Measures and Measures to Confront the Coronavirus to open all sectors, provided that the general mobilization procedure (safe distance, muzzle, and hand sterilization) be applied, a special electronic platform was created that allows monitoring and measuring the percentage of commitment by various sectors on an ongoing basis. The detailed results can be viewed directly at the following linkhttp://bit.ly/covidsectordata



For more information about the isolation centers' distribution and the percentage of their occupancy, enter the following link: http://bit.ly/DRM-IsolationCentersProfiles



# The percentage of positive cases out of the number of daily checks (28 Oct – 10 Nov 2020)



Distribution of Active Cases by Districts







## Distribution of deaths by Governorates

## Distribution of deaths by Age



## The distribution of the recorded deaths during the past 24 hours

| Hospital              | Residence  | Gender | Age | Chronic |
|-----------------------|------------|--------|-----|---------|
| AUBMC                 | West Bekaa | Male   | 79  | Yes     |
| AUBMC                 | Maten      | Female | 81  | Yes     |
| Rizk                  | Beirut     | Male   | 64  | Yes     |
| Mazloum