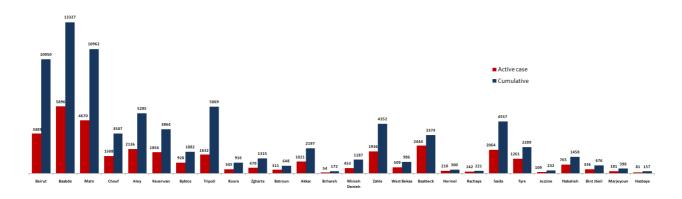

Ref: Ministry of Public Health Data

Number of Cases by Location

#### 16,601 case is Under investigation

| Beirut                                                                                                                                                                                                                                                                                                                                               | 118                                                                                                                                                                                                                |   |
|------------------------------------------------------------------------------------------------------------------------------------------------------------------------------------------------------------------------------------------------------------------------------------------------------------------------------------------------------|--------------------------------------------------------------------------------------------------------------------------------------------------------------------------------------------------------------------|---|
| Dentit                                                                                                                                                                                                                                                                                                                                               | 110                                                                                                                                                                                                                |   |
| Ain El Mraisseh                                                                                                                                                                                                                                                                                                                                      | 3                                                                                                                                                                                                                  |   |
| Ras Beyrouth                                                                                                                                                                                                                                                                                                                                         | 6                                                                                                                                                                                                                  |   |
| Raoucheh                                                                                                                                                                                                                                                                                                                                             | 1                                                                                                                                                                                                                  |   |
| Hamra                                                                                                                                                                                                                                                                                                                                                | 8                                                                                                                                                                                                                  |   |
| Msaitbeh                                                                                                                                                                                                                                                                                                                                             | 6                                                                                                                                                                                                                  |   |
| Ouata El Msaitbeh                                                                                                                                                                                                                                                                                                                                    | 1                                                                                                                                                                                                                  |   |
| Mar Elias                                                                                                                                                                                                                                                                                                                                            | 2                                                                                                                                                                                                                  |   |
| Tallet El Khayat                                                                                                                                                                                                                                                                                                                                     | 2                                                                                                                                                                                                                  |   |
| Dar El Fatwa                                                                                                                                                                                                                                                                                                                                         | 1                                                                                                                                                                                                                  |   |
| Zarif                                                                                                                                                                                                                                                                                                                                                | 2                                                                                                                                                                                                                  |   |
| Mazraa                                                                                                                                                                                                                                                                                                                                               |                                                                                                                                                                                                                    |   |
| Borj Abou Haidar                                                                                                                                                                                                                                                                                                                                     | 6                                                                                                                                                                                                                  |   |
| Basta El Faouqa                                                                                                                                                                                                                                                                                                                                      | 1                                                                                                                                                                                                                  |   |
| Malaab El Baladi                                                                                                                                                                                                                                                                                                                                     | 2                                                                                                                                                                                                                  |   |
| Tariq Ej Jdideh                                                                                                                                                                                                                                                                                                                                      | 12                                                                                                                                                                                                                 |   |
| Ras En Nabaa                                                                                                                                                                                                                                                                                                                                         | 4                                                                                                                                                                                                                  |   |
| Basta Et Tahta                                                                                                                                                                                                                                                                                                                                       | 2                                                                                                                                                                                                                  | [ |
| Marfaa                                                                                                                                                                                                                                                                                                                                               | 1                                                                                                                                                                                                                  | [ |
| Majidiyeh                                                                                                                                                                                                                                                                                                                                            | 1                                                                                                                                                                                                                  |   |
| Gemmaizeh                                                                                                                                                                                                                                                                                                                                            | 2                                                                                                                                                                                                                  |   |
| Mar Mikhayel                                                                                                                                                                                                                                                                                                                                         | 6                                                                                                                                                                                                                  |   |
| Achrafiyeh                                                                                                                                                                                                                                                                                                                                           | 12                                                                                                                                                                                                                 |   |
| Aadlyeh                                                                                                                                                                                                                                                                                                                                              | 1                                                                                                                                                                                                                  |   |
| Other                                                                                                                                                                                                                                                                                                                                                | 30                                                                                                                                                                                                                 |   |
| Baabda                                                                                                                                                                                                                                                                                                                                               | 189                                                                                                                                                                                                                |   |
| Chiyah                                                                                                                                                                                                                                                                                                                                               | 14                                                                                                                                                                                                                 |   |
| -                                                                                                                                                                                                                                                                                                                                                    |                                                                                                                                                                                                                    |   |
| Jnah                                                                                                                                                                                                                                                                                                                                                 | 6                                                                                                                                                                                                                  |   |
| Jnah<br>Ouzaai                                                                                                                                                                                                                                                                                                                                       | 6<br>3                                                                                                                                                                                                             |   |
| Jnah<br>Ouzaai<br>Bir Hassan                                                                                                                                                                                                                                                                                                                         | 6<br>3<br>6                                                                                                                                                                                                        | _ |
| Jnah<br>Ouzaai<br>Bir Hassan<br>Ghbayreh                                                                                                                                                                                                                                                                                                             | 6<br>3                                                                                                                                                                                                             | - |
| Jnah<br>Ouzaai<br>Bir Hassan<br>Ghbayreh<br>Ain Er Roummaneh                                                                                                                                                                                                                                                                                         | 6<br>3<br>6<br>16<br>4                                                                                                                                                                                             |   |
| Jnah<br>Ouzaai<br>Bir Hassan<br>Ghbayreh<br>Ain Er Roummaneh<br>Furn Ech Chebbak                                                                                                                                                                                                                                                                     | 6<br>3<br>6<br>16<br>4<br>3                                                                                                                                                                                        |   |
| Jnah<br>Ouzaai<br>Bir Hassan<br>Ghbayreh<br>Ain Er Roummaneh<br>Furn Ech Chebbak<br>Haret Hreik                                                                                                                                                                                                                                                      | 6<br>3<br>6<br>16<br>4<br>3<br>27                                                                                                                                                                                  |   |
| Jnah<br>Ouzaai<br>Bir Hassan<br>Ghbayreh<br>Ain Er Roummaneh<br>Furn Ech Chebbak<br>Haret Hreik<br>Laylakeh                                                                                                                                                                                                                                          | 6<br>3<br>6<br>16<br>4<br>3<br>27<br>4                                                                                                                                                                             |   |
| Jnah<br>Ouzaai<br>Bir Hassan<br>Ghbayreh<br>Ain Er Roummaneh<br>Furn Ech Chebbak<br>Haret Hreik<br>Laylakeh<br>Borj El Brajneh                                                                                                                                                                                                                       | 6<br>3<br>6<br>16<br>4<br>3<br>27<br>4<br>33                                                                                                                                                                       |   |
| Jnah<br>Ouzaai<br>Bir Hassan<br>Ghbayreh<br>Ain Er Roummaneh<br>Furn Ech Chebbak<br>Haret Hreik<br>Laylakeh<br>Borj El Brajneh<br>Mreijeh                                                                                                                                                                                                            | 6<br>3<br>6<br>16<br>4<br>3<br>27<br>4<br>33<br>4                                                                                                                                                                  |   |
| Jnah<br>Ouzaai<br>Bir Hassan<br>Ghbayreh<br>Ain Er Roummaneh<br>Furn Ech Chebbak<br>Haret Hreik<br>Laylakeh<br>Borj El Brajneh<br>Mreijeh<br>Tahouitat El Ghadir                                                                                                                                                                                     | 6<br>3<br>6<br>16<br>4<br>3<br>27<br>4<br>33<br>4<br>33                                                                                                                                                            |   |
| Jnah<br>Ouzaai<br>Bir Hassan<br>Ghbayreh<br>Ain Er Roummaneh<br>Furn Ech Chebbak<br>Haret Hreik<br>Laylakeh<br>Borj El Brajneh<br>Mreijeh<br>Tahouitat El Ghadir<br>Baabda                                                                                                                                                                           | 6<br>3<br>6<br>16<br>4<br>3<br>27<br>4<br>33<br>4<br>3<br>3<br>3                                                                                                                                                   |   |
| Jnah<br>Ouzaai<br>Bir Hassan<br>Ghbayreh<br>Ain Er Roummaneh<br>Furn Ech Chebbak<br>Haret Hreik<br>Laylakeh<br>Borj El Brajneh<br>Mreijeh<br>Tahouitat El Ghadir<br>Baabda<br>Hazmiyeh                                                                                                                                                               | 6<br>3<br>6<br>16<br>4<br>3<br>27<br>4<br>33<br>4<br>3<br>3<br>4<br>3<br>4                                                                                                                                         |   |
| Jnah<br>Ouzaai<br>Bir Hassan<br>Ghbayreh<br>Ain Er Roummaneh<br>Furn Ech Chebbak<br>Haret Hreik<br>Laylakeh<br>Borj El Brajneh<br>Mreijeh<br>Tahouitat El Ghadir<br>Baabda<br>Hazmiyeh<br>Fayadiyeh                                                                                                                                                  | 6<br>3<br>6<br>16<br>4<br>3<br>27<br>4<br>33<br>4<br>3<br>3<br>4<br>3<br>3<br>4<br>3                                                                                                                               |   |
| Jnah<br>Ouzaai<br>Bir Hassan<br>Ghbayreh<br>Ain Er Roummaneh<br>Furn Ech Chebbak<br>Haret Hreik<br>Laylakeh<br>Borj El Brajneh<br>Mreijeh<br>Tahouitat El Ghadir<br>Baabda<br>Hazmiyeh<br>Fayadiyeh<br>Hadath                                                                                                                                        | 6<br>3<br>6<br>16<br>4<br>3<br>27<br>4<br>33<br>4<br>3<br>3<br>4<br>3<br>27                                                                                                                                        |   |
| Jnah<br>Ouzaai<br>Bir Hassan<br>Ghbayreh<br>Ain Er Roummaneh<br>Furn Ech Chebbak<br>Haret Hreik<br>Laylakeh<br>Borj El Brajneh<br>Mreijeh<br>Tahouitat El Ghadir<br>Baabda<br>Hazmiyeh<br>Fayadiyeh<br>Hadath<br>Jamhour                                                                                                                             | 6<br>3<br>6<br>16<br>4<br>3<br>27<br>4<br>33<br>4<br>3<br>3<br>4<br>3<br>3<br>27<br>1                                                                                                                              |   |
| Jnah<br>Ouzaai<br>Bir Hassan<br>Ghbayreh<br>Ain Er Roummaneh<br>Furn Ech Chebbak<br>Haret Hreik<br>Laylakeh<br>Borj El Brajneh<br>Mreijeh<br>Tahouitat El Ghadir<br>Baabda<br>Hazmiyeh<br>Fayadiyeh<br>Hadath<br>Jamhour<br>Kfar Chima                                                                                                               | 6<br>3<br>6<br>16<br>4<br>3<br>27<br>4<br>33<br>4<br>3<br>3<br>4<br>3<br>27<br>1<br>1<br>4                                                                                                                         |   |
| Jnah<br>Ouzaai<br>Bir Hassan<br>Ghbayreh<br>Ain Er Roummaneh<br>Furn Ech Chebbak<br>Haret Hreik<br>Laylakeh<br>Borj El Brajneh<br>Mreijeh<br>Tahouitat El Ghadir<br>Baabda<br>Hazmiyeh<br>Fayadiyeh<br>Hadath<br>Jamhour<br>Kfar Chima<br>Haret Es Sitt                                                                                              | 6<br>3<br>6<br>16<br>4<br>3<br>27<br>4<br>33<br>4<br>3<br>3<br>4<br>3<br>3<br>4<br>3<br>27<br>1<br>4<br>22                                                                                                         |   |
| Jnah<br>Ouzaai<br>Bir Hassan<br>Ghbayreh<br>Ain Er Roummaneh<br>Furn Ech Chebbak<br>Haret Hreik<br>Laylakeh<br>Borj El Brajneh<br>Mreijeh<br>Tahouitat El Ghadir<br>Baabda<br>Hazmiyeh<br>Fayadiyeh<br>Hadath<br>Jamhour<br>Kfar Chima<br>Haret Es Sitt<br>Bsaba                                                                                     | 6<br>3<br>6<br>16<br>4<br>3<br>27<br>4<br>33<br>4<br>3<br>3<br>4<br>3<br>3<br>4<br>3<br>3<br>4<br>3<br>27<br>1<br>1<br>4<br>2<br>1                                                                                 |   |
| Jnah<br>Ouzaai<br>Bir Hassan<br>Ghbayreh<br>Ain Er Roummaneh<br>Furn Ech Chebbak<br>Haret Hreik<br>Laylakeh<br>Borj El Brajneh<br>Mreijeh<br>Tahouitat El Ghadir<br>Baabda<br>Hazmiyeh<br>Fayadiyeh<br>Hadath<br>Jamhour<br>Kfar Chima<br>Haret Es Sitt<br>Bsaba<br>Hlaliyeh                                                                         | 6<br>3<br>6<br>16<br>4<br>3<br>27<br>4<br>33<br>4<br>3<br>3<br>4<br>3<br>3<br>4<br>3<br>3<br>4<br>3<br>27<br>1<br>1<br>4<br>2<br>1<br>1                                                                            |   |
| Jnah<br>Ouzaai<br>Bir Hassan<br>Ghbayreh<br>Ain Er Roummaneh<br>Furn Ech Chebbak<br>Haret Hreik<br>Laylakeh<br>Borj El Brajneh<br>Mreijeh<br>Tahouitat El Ghadir<br>Baabda<br>Hazmiyeh<br>Fayadiyeh<br>Hadath<br>Jamhour<br>Kfar Chima<br>Haret Es Sitt<br>Bsaba<br>Hlaliyeh<br>Qsaibeh                                                              | 6<br>3<br>6<br>16<br>4<br>3<br>27<br>4<br>33<br>4<br>3<br>3<br>4<br>3<br>3<br>4<br>3<br>3<br>4<br>3<br>3<br>4<br>3<br>27<br>1<br>1<br>4<br>27<br>1<br>1<br>1<br>1                                                  |   |
| Jnah<br>Ouzaai<br>Bir Hassan<br>Ghbayreh<br>Ain Er Roummaneh<br>Furn Ech Chebbak<br>Haret Hreik<br>Laylakeh<br>Borj El Brajneh<br>Mreijeh<br>Tahouitat El Ghadir<br>Baabda<br>Hazmiyeh<br>Fayadiyeh<br>Hadath<br>Jamhour<br>Kfar Chima<br>Haret Es Sitt<br>Bsaba<br>Hlaliyeh<br>Qsaibeh<br>Salima                                                    | 6<br>3<br>6<br>16<br>4<br>3<br>27<br>4<br>33<br>4<br>3<br>3<br>4<br>3<br>3<br>4<br>3<br>3<br>4<br>3<br>3<br>4<br>3<br>27<br>1<br>1<br>4<br>27<br>1<br>1<br>1<br>1<br>1                                             |   |
| Jnah<br>Ouzaai<br>Bir Hassan<br>Ghbayreh<br>Ain Er Roummaneh<br>Furn Ech Chebbak<br>Haret Hreik<br>Laylakeh<br>Borj El Brajneh<br>Mreijeh<br>Tahouitat El Ghadir<br>Baabda<br>Hazmiyeh<br>Fayadiyeh<br>Hadath<br>Jamhour<br>Kfar Chima<br>Haret Es Sitt<br>Bsaba<br>Hlaliyeh<br>Qsaibeh<br>Salima<br>Hammana                                         | 6<br>3<br>6<br>16<br>4<br>3<br>27<br>4<br>33<br>4<br>3<br>3<br>4<br>3<br>3<br>4<br>3<br>3<br>4<br>3<br>3<br>4<br>3<br>27<br>1<br>1<br>4<br>2<br>1<br>1<br>1<br>1<br>2                                              |   |
| Jnah<br>Ouzaai<br>Bir Hassan<br>Ghbayreh<br>Ain Er Roummaneh<br>Furn Ech Chebbak<br>Haret Hreik<br>Laylakeh<br>Borj El Brajneh<br>Mreijeh<br>Tahouitat El Ghadir<br>Baabda<br>Hazmiyeh<br>Fayadiyeh<br>Hadath<br>Jamhour<br>Kfar Chima<br>Haret Es Sitt<br>Bsaba<br>Hlaliyeh<br>Qsaibeh<br>Salima<br>Hammana<br>Mdayrej                              | 6<br>3<br>6<br>16<br>4<br>3<br>27<br>4<br>33<br>4<br>3<br>3<br>4<br>3<br>3<br>4<br>3<br>3<br>4<br>3<br>3<br>4<br>3<br>3<br>4<br>3<br>27<br>1<br>1<br>4<br>2<br>1<br>1<br>1<br>1<br>2<br>1<br>1<br>2<br>1           |   |
| Jnah<br>Ouzaai<br>Bir Hassan<br>Ghbayreh<br>Ain Er Roummaneh<br>Furn Ech Chebbak<br>Haret Hreik<br>Laylakeh<br>Borj El Brajneh<br>Mreijeh<br>Tahouitat El Ghadir<br>Baabda<br>Hazmiyeh<br>Fayadiyeh<br>Hadath<br>Jamhour<br>Kfar Chima<br>Haret Es Sitt<br>Bsaba<br>Hlaliyeh<br>Qsaibeh<br>Salima<br>Hammana<br>Mdayrej<br>Khreibeh                  | 6<br>3<br>6<br>16<br>4<br>3<br>27<br>4<br>33<br>4<br>3<br>3<br>4<br>3<br>3<br>4<br>3<br>3<br>4<br>3<br>3<br>4<br>3<br>27<br>1<br>1<br>4<br>2<br>1<br>1<br>1<br>2<br>1<br>1<br>1<br>1<br>2<br>1<br>1                |   |
| Jnah<br>Ouzaai<br>Bir Hassan<br>Ghbayreh<br>Ain Er Roummaneh<br>Furn Ech Chebbak<br>Haret Hreik<br>Laylakeh<br>Borj El Brajneh<br>Mreijeh<br>Tahouitat El Ghadir<br>Baabda<br>Hazmiyeh<br>Fayadiyeh<br>Hadath<br>Jamhour<br>Kfar Chima<br>Haret Es Sitt<br>Bsaba<br>Hlaliyeh<br>Qsaibeh<br>Salima<br>Hammana<br>Mdayrej<br>Khreibeh<br>Kfar Selouane | 6<br>3<br>6<br>16<br>4<br>3<br>27<br>4<br>33<br>4<br>3<br>3<br>4<br>3<br>3<br>4<br>3<br>3<br>4<br>3<br>3<br>4<br>3<br>27<br>1<br>1<br>4<br>2<br>1<br>1<br>1<br>1<br>2<br>1<br>1<br>1<br>1<br>1<br>1<br>1<br>1<br>1 |   |
| Jnah<br>Ouzaai<br>Bir Hassan<br>Ghbayreh<br>Ain Er Roummaneh<br>Furn Ech Chebbak<br>Haret Hreik<br>Laylakeh<br>Borj El Brajneh<br>Mreijeh<br>Tahouitat El Ghadir<br>Baabda<br>Hazmiyeh<br>Fayadiyeh<br>Hadath<br>Jamhour<br>Kfar Chima<br>Haret Es Sitt<br>Bsaba<br>Hlaliyeh<br>Qsaibeh<br>Salima<br>Hammana<br>Mdayrej<br>Khreibeh                  | 6<br>3<br>6<br>16<br>4<br>3<br>27<br>4<br>33<br>4<br>3<br>3<br>4<br>3<br>3<br>4<br>3<br>3<br>4<br>3<br>3<br>4<br>3<br>27<br>1<br>1<br>4<br>2<br>1<br>1<br>1<br>2<br>1<br>1<br>1<br>1<br>2<br>1<br>1                |   |

| Chouf                                                                                                                                                                                                                                                        | 62                                                                                                         |
|--------------------------------------------------------------------------------------------------------------------------------------------------------------------------------------------------------------------------------------------------------------|------------------------------------------------------------------------------------------------------------|
|                                                                                                                                                                                                                                                              |                                                                                                            |
| Naameh                                                                                                                                                                                                                                                       | 5                                                                                                          |
| Haret En Naameh                                                                                                                                                                                                                                              | 1                                                                                                          |
| Chhim                                                                                                                                                                                                                                                        | 8                                                                                                          |
| Daraiya                                                                                                                                                                                                                                                      | 1                                                                                                          |
| Ketermaya                                                                                                                                                                                                                                                    | 1                                                                                                          |
| Sibline                                                                                                                                                                                                                                                      | 1                                                                                                          |
| Bourjein                                                                                                                                                                                                                                                     | 1                                                                                                          |
| Barja                                                                                                                                                                                                                                                        | 6                                                                                                          |
| Baassir                                                                                                                                                                                                                                                      | 1                                                                                                          |
| Dibbiyeh                                                                                                                                                                                                                                                     | 2                                                                                                          |
| Jiyeh                                                                                                                                                                                                                                                        | 3<br>3<br>2<br>2                                                                                           |
| Jadra                                                                                                                                                                                                                                                        | 3                                                                                                          |
| Ouadi Ez Zayni                                                                                                                                                                                                                                               | 2                                                                                                          |
| Rmeileh                                                                                                                                                                                                                                                      |                                                                                                            |
| Joun                                                                                                                                                                                                                                                         | 1                                                                                                          |
| Mghayriyeh                                                                                                                                                                                                                                                   | 2                                                                                                          |
| Semqaniyeh                                                                                                                                                                                                                                                   | 1                                                                                                          |
| Kfar Qatra                                                                                                                                                                                                                                                   | 1                                                                                                          |
| Dmit                                                                                                                                                                                                                                                         | 1                                                                                                          |
| Ouarhaniyeh                                                                                                                                                                                                                                                  | 1                                                                                                          |
| Baaqline                                                                                                                                                                                                                                                     | 1                                                                                                          |
| Gharifeh                                                                                                                                                                                                                                                     | 2                                                                                                          |
| Jahliyeh                                                                                                                                                                                                                                                     | 6                                                                                                          |
| Hasrout                                                                                                                                                                                                                                                      | 1                                                                                                          |
| Beqaata                                                                                                                                                                                                                                                      | 2                                                                                                          |
| Ain Ouzain                                                                                                                                                                                                                                                   | 1                                                                                                          |
| Kfar Nabrakh                                                                                                                                                                                                                                                 | 1                                                                                                          |
| Batloun<br>Other                                                                                                                                                                                                                                             | 1<br>3                                                                                                     |
|                                                                                                                                                                                                                                                              | 33                                                                                                         |
| Keserwan<br>Jounieh Sarba                                                                                                                                                                                                                                    |                                                                                                            |
| Journen Jarba                                                                                                                                                                                                                                                |                                                                                                            |
|                                                                                                                                                                                                                                                              | 3                                                                                                          |
| Jounieh Kaslik                                                                                                                                                                                                                                               | 1                                                                                                          |
| Jounieh Kaslik<br>Zouk Mkayel                                                                                                                                                                                                                                | 1<br>1                                                                                                     |
| Jounieh Kaslik<br>Zouk Mkayel<br>Jounieh Ghadir                                                                                                                                                                                                              | 1<br>1<br>1                                                                                                |
| Jounieh Kaslik<br>Zouk Mkayel<br>Jounieh Ghadir<br>Zouk Mosbeh                                                                                                                                                                                               | 1<br>1<br>1<br>2                                                                                           |
| Jounieh Kaslik<br>Zouk Mkayel<br>Jounieh Ghadir<br>Zouk Mosbeh<br>Adonis                                                                                                                                                                                     | 1<br>1<br>1<br>2<br>5                                                                                      |
| Jounieh Kaslik<br>Zouk Mkayel<br>Jounieh Ghadir<br>Zouk Mosbeh<br>Adonis<br>Kfar Yassine                                                                                                                                                                     | 1<br>1<br>2<br>5<br>3                                                                                      |
| Jounieh Kaslik<br>Zouk Mkayel<br>Jounieh Ghadir<br>Zouk Mosbeh<br>Adonis<br>Kfar Yassine<br>Tabarja                                                                                                                                                          | 1<br>1<br>1<br>2<br>5                                                                                      |
| Jounieh Kaslik<br>Zouk Mkayel<br>Jounieh Ghadir<br>Zouk Mosbeh<br>Adonis<br>Kfar Yassine                                                                                                                                                                     | 1<br>1<br>2<br>5<br>3<br>2                                                                                 |
| Jounieh Kaslik<br>Zouk Mkayel<br>Jounieh Ghadir<br>Zouk Mosbeh<br>Adonis<br>Kfar Yassine<br>Tabarja<br>Adma Oua Dafneh                                                                                                                                       | 1<br>1<br>2<br>5<br>3<br>2<br>1                                                                            |
| Jounieh Kaslik<br>Zouk Mkayel<br>Jounieh Ghadir<br>Zouk Mosbeh<br>Adonis<br>Kfar Yassine<br>Tabarja<br>Adma Oua Dafneh<br>Safra                                                                                                                              | 1<br>1<br>2<br>5<br>3<br>2<br>1<br>1                                                                       |
| Jounieh Kaslik<br>Zouk Mkayel<br>Jounieh Ghadir<br>Zouk Mosbeh<br>Adonis<br>Kfar Yassine<br>Tabarja<br>Adma Oua Dafneh<br>Safra<br>Khirbeh<br>Ballouneh                                                                                                      | 1<br>1<br>2<br>5<br>3<br>2<br>1<br>1<br>1                                                                  |
| Jounieh Kaslik<br>Zouk Mkayel<br>Jounieh Ghadir<br>Zouk Mosbeh<br>Adonis<br>Kfar Yassine<br>Tabarja<br>Adma Oua Dafneh<br>Safra<br>Khirbeh                                                                                                                   | 1<br>1<br>2<br>5<br>3<br>2<br>1<br>1<br>1<br>1<br>1                                                        |
| Jounieh Kaslik<br>Zouk Mkayel<br>Jounieh Ghadir<br>Zouk Mosbeh<br>Adonis<br>Kfar Yassine<br>Tabarja<br>Adma Oua Dafneh<br>Safra<br>Khirbeh<br>Ballouneh<br>Shayleh                                                                                           | 1<br>1<br>2<br>5<br>3<br>2<br>1<br>1<br>1<br>1<br>1<br>1<br>1                                              |
| Jounieh Kaslik<br>Zouk Mkayel<br>Jounieh Ghadir<br>Zouk Mosbeh<br>Adonis<br>Kfar Yassine<br>Tabarja<br>Adma Oua Dafneh<br>Safra<br>Khirbeh<br>Ballouneh<br>Shayleh<br>Ghazir                                                                                 | 1<br>1<br>2<br>5<br>3<br>2<br>1<br>1<br>1<br>1<br>1<br>1<br>4                                              |
| Jounieh Kaslik<br>Zouk Mkayel<br>Jounieh Ghadir<br>Zouk Mosbeh<br>Adonis<br>Kfar Yassine<br>Tabarja<br>Adma Oua Dafneh<br>Safra<br>Khirbeh<br>Ballouneh<br>Shayleh<br>Ghazir<br>Kfar Hbab                                                                    | 1<br>1<br>2<br>5<br>3<br>2<br>1<br>1<br>1<br>1<br>1<br>1<br>4<br>1                                         |
| Jounieh Kaslik<br>Zouk Mkayel<br>Jounieh Ghadir<br>Zouk Mosbeh<br>Adonis<br>Kfar Yassine<br>Tabarja<br>Adma Oua Dafneh<br>Safra<br>Khirbeh<br>Ballouneh<br>Shayleh<br>Ghazir<br>Kfar Hbab<br>Aachqout                                                        | 1<br>1<br>2<br>5<br>3<br>2<br>1<br>1<br>1<br>1<br>1<br>1<br>4<br>1<br>3                                    |
| Jounieh Kaslik<br>Zouk Mkayel<br>Jounieh Ghadir<br>Zouk Mosbeh<br>Adonis<br>Kfar Yassine<br>Tabarja<br>Adma Oua Dafneh<br>Safra<br>Khirbeh<br>Ballouneh<br>Shayleh<br>Ghazir<br>Kfar Hbab<br>Aachqout<br>Hrajel                                              | 1<br>1<br>2<br>5<br>3<br>2<br>1<br>1<br>1<br>1<br>1<br>1<br>1<br>1<br>1<br>1<br>3<br>3<br>1                |
| Jounieh Kaslik<br>Zouk Mkayel<br>Jounieh Ghadir<br>Zouk Mosbeh<br>Adonis<br>Kfar Yassine<br>Tabarja<br>Adma Oua Dafneh<br>Safra<br>Khirbeh<br>Ballouneh<br>Shayleh<br>Ghazir<br>Kfar Hbab<br>Aachqout<br>Hrajel<br>Other                                     | 1<br>1<br>2<br>5<br>3<br>2<br>1<br>1<br>1<br>1<br>1<br>1<br>1<br>1<br>3<br>1<br>1<br>1<br>1                |
| Jounieh Kaslik<br>Zouk Mkayel<br>Jounieh Ghadir<br>Zouk Mosbeh<br>Adonis<br>Kfar Yassine<br>Tabarja<br>Adma Oua Dafneh<br>Safra<br>Khirbeh<br>Ballouneh<br>Shayleh<br>Ghazir<br>Kfar Hbab<br>Aachqout<br>Hrajel<br>Other<br>Batroun                          | 1<br>1<br>2<br>5<br>3<br>2<br>1<br>1<br>1<br>1<br>1<br>1<br>1<br>3<br>1<br>1<br>3<br>1<br>1<br>1<br>5      |
| Jounieh Kaslik<br>Zouk Mkayel<br>Jounieh Ghadir<br>Zouk Mosbeh<br>Adonis<br>Kfar Yassine<br>Tabarja<br>Adma Oua Dafneh<br>Safra<br>Khirbeh<br>Ballouneh<br>Shayleh<br>Ghazir<br>Kfar Hbab<br>Aachqout<br>Hrajel<br>Other<br>Batroun                          | 1<br>1<br>2<br>5<br>3<br>2<br>1<br>1<br>1<br>1<br>1<br>1<br>1<br>3<br>1<br>1<br>3<br>1<br>1<br>3<br>3<br>3 |
| Jounieh Kaslik<br>Zouk Mkayel<br>Jounieh Ghadir<br>Zouk Mosbeh<br>Adonis<br>Kfar Yassine<br>Tabarja<br>Adma Oua Dafneh<br>Safra<br>Khirbeh<br>Ballouneh<br>Shayleh<br>Ghazir<br>Kfar Hbab<br>Aachqout<br>Hrajel<br>Other<br>Batroun<br>Batroun               | 1<br>1<br>2<br>5<br>3<br>2<br>1<br>1<br>1<br>1<br>1<br>1<br>1<br>1<br>3<br>1<br>1<br>1<br>5<br>3<br>4      |
| Jounieh Kaslik<br>Zouk Mkayel<br>Jounieh Ghadir<br>Zouk Mosbeh<br>Adonis<br>Kfar Yassine<br>Tabarja<br>Adma Oua Dafneh<br>Safra<br>Khirbeh<br>Ballouneh<br>Shayleh<br>Ghazir<br>Kfar Hbab<br>Aachqout<br>Hrajel<br>Other<br>Batroun<br>Kfar Aabida<br>Chikka | 1<br>1<br>2<br>5<br>3<br>2<br>1<br>1<br>1<br>1<br>1<br>1<br>1<br>3<br>1<br>1<br>1<br>5<br>3<br>4<br>1      |