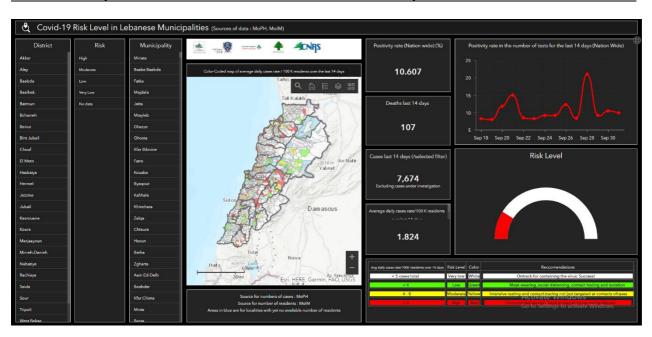

rmelOtherJezzineKfar HounehBayssourBayssourNabatiyeh El FaouqaNabatiyeh El FaouqaMazraat Kfar JaouzKfar RoummaneHabbouchKfar TibnitAin Bou SouarAarab SalimRoumineZeftaCharqiyehToulHaroufZaoutarQsaibehKfar Sir                  | 7<br>8<br>3<br>1<br>2<br>28<br>1<br>1<br>1<br>2<br>2<br>2<br>4<br>4<br>1<br>1<br>1<br>1<br>1<br>2<br>2<br>1<br>1<br>1<br>1<br>1                                   |
| HermelOtherJezzineKfar HounehBayssourBayssourNabatiehNabatiyeh Et TahtaNabatiyeh Et TahtaNabatiyeh El FaouqaMazraat Kfar JaouzKfar RoummaneHabbouchKfar TibnitAin Bou SouarAarab SalimRoumineZeftaCharqiyehToulHaroufZaoutarQsaibeh | 7<br>8<br>3<br>1<br>2<br>8<br>1<br>1<br>1<br>2<br>2<br>2<br>2<br>4<br>1<br>1<br>1<br>1<br>1<br>1<br>2<br>1<br>1<br>1<br>1<br>1                                    |

Other 125



The Online platform to measure the level of risk of the spread of the new Corona virus

This interactive platform allows you to know the level of risk of spreading the kurna virus according to districts, based on the number of cases registered daily and the number of residents in each district. For more information daily, you can access the following link:<u>https://bit.ly/DRM-RiskLevelInMunicipalities</u>



Based on the recommendation issued by the National Committee for Follow-up of Preventive Measures and Measures to Confront the Coronavirus to open all sectors, provided that the general mobilization procedure (safe distance, muzzle, and hand sterilization) be applied, a special electronic platform was created that allows monitoring and measuring the percentage of commitment by vario