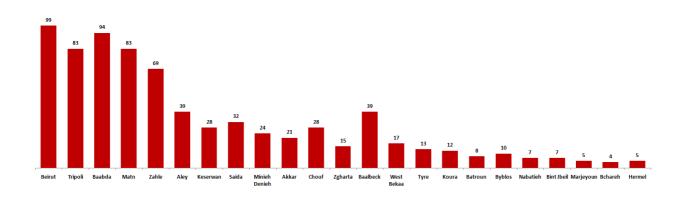

ued by the National Committee for Follow-up of Preventive Measures and Measures to Confront the Coronavirus to open all sectors, provided that the general mobilization procedure (safe distance, muzzle, and hand sterilization) be applied, a special electronic platform was created that allows monitoring and measuring the percentage of commitment by various sectors on an ongoing basis. The detailed results can be viewed directly at the following linkhttp://bit.ly/covidsectordata



For more information about the isolation centers' distribution and the percentage of their occupancy, enter the following link: http://bit.ly/DRM-IsolationCentersProfiles



# The percentage of positive cases out of the number of daily checks (28 Oct – 10 Nov 2020)



Distribution of Active Cases by Districts







## Distribution of deaths by Governorates

## Distribution of deaths by Age



## The distribution of the recorded deaths during the past 24 hours

| Hospital              | Residence  | Gender | Age | Chronic |
|-----------------------|------------|--------|-----|---------|
| AUBMC                 | West Bekaa | Male   | 79  | Yes     |
| AUBMC                 | Maten      | Female | 81  | Yes     |
| Rizk                  | Beirut     | Male   | 64  | Yes     |
| Mazloum               | Akkar      | Female | 55  | Yes     |
| Mazloum               | Akkar      | Male   | 62  | Yes     |
| Daher El Bachek       | Maten      | Male   | 78  | No      |
| Riyak                 | Zahle      | Male   | 69  | Yes     |
| Riyak                 | Zahle      | Male   | 76  | Yes     |
| Riyak