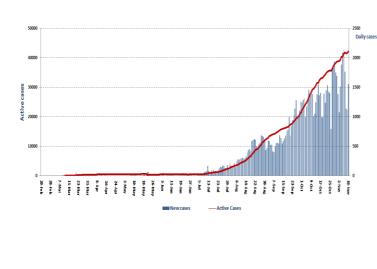

- Recommendations issued by the Committee for the Follow-up of Preventive Measures and Procedures for Corona virus during its meeting on 10/11/2020

| 1,552<br>New Cases                                                                 |           | <b>96,907</b><br>Total Cases since 21.2.2020 |                                                   |                                     | <b>749</b><br>Total Deaths |                               |                           | 3 <b>,660</b><br>Recovered |           |
|------------------------------------------------------------------------------------|-----------|----------------------------------------------|---------------------------------------------------|-------------------------------------|----------------------------|-------------------------------|---------------------------|----------------------------|-----------|
| 1,540                                                                              | 12        |                                              |                                                   | 2,527                               |                            | 17                            |                           | 983                        |           |
| Residents                                                                          | Ехр       | ats                                          | Residents                                         | Expats                              | Nev                        | New Deaths                    |                           | New                        | Recovered |
| <b>126</b><br>Deleted Status<br>its recurren                                       |           |                                              | <b>1,513</b><br>tal Cases in the<br>Health Sector | <b>42,498</b><br>Total Active Cases | 5                          |                               | 845<br>Hospitalized Cases |                            |           |
| 13,3% 10   Positivity rate Health Sector                                           |           | <b>41,653</b><br>Cases in Home<br>Isolation  | 138<br>Ventilated<br>Cases                        | 5<br>New Casesin<br>ICU             |                            | <b>310</b><br>al cases in ICU | 535<br>Mild cases         |                            |           |
| 1,289,140 Lebanor<br>COVID-19Tests since 21.2.2020 compared to<br>Total Cumulative |           |                                              | n Status                                          |                                     | 6,907                      |                               |                           | <b>537,959</b>             |           |
| 1,103                                                                              | 11,6      | 11                                           | Total Deaths                                      |                                     |                            | 749                           |                           | 1,273,806                  |           |
| COVID-19 Tests at<br>Airport within 24                                             | De        |                                              | Deathspercentage                                  | 2                                   |                            | 0,77%                         |                           | 2.47%                      |           |
| hrs.                                                                               | within 24 | 4 hrs.                                       | Totalrecoveries                                   |                                     | 53,660 36,268,81           |                               | ,268,812                  |                            |           |