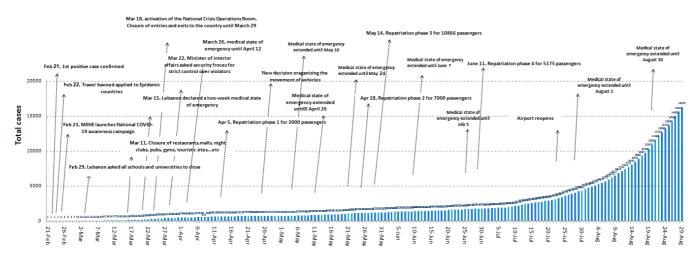

li    | 3     |
| Sour Bass       | 3     |
| Sour Rachidiyeh | 2     |
| Nabatieh        | Cases |
| Deir Zahrani    | 1     |
| Harouf          | 1     |
| Faouqa          | 1     |
| Marjeoun        | Cases |
| Houla           | 1     |
| Meiss Jabal     | 1     |
| Baalbeck        | Cases |
| Chaat           | 1     |
| Douris          | 1     |
| Haouch Rafqa    | 1     |
| Qsarnaba        | 2     |
| Hermel          | Cases |
| Hermel          | 1     |
| Batroun         | Cases |
| Batroun         | 1     |
| Ouajh Hajar     | 1     |
|                 |       |

| Unspecified | 92  |
|-------------|-----|
| Total       | 469 |



The percentage of positive cases out of the number of daily checks (19 to 01 September, 2020)



## Chronology of decisions according to number of cases





## **Distribution of deaths by Governorates**



Distribution of deaths by Age

## **Distribution of recoveries by Districts**



# Comparison of the rate of doubling of the number of deaths in Lebanon with other countries (death doubling rate)



## The distribution of the recorded deaths during the past 24 hours

| Hospital     | Residence | Gender | Age | Chronic Disease |
|--------------|-----------|--------|-----|-----------------|
| Saint Georhe | Baabda    | Female | 89  | Yes             |
| Rasi Gov.    | Akkar     | Female | 81  | Yes             |
| Hariri Gov.  | Maten     | Male   | 76  | Yes             |
| Manla        | Tripoli   | Male   | 70  | No              |

# Distribution of cases by nationality





Number of individuals in home isolation and percentage of comm