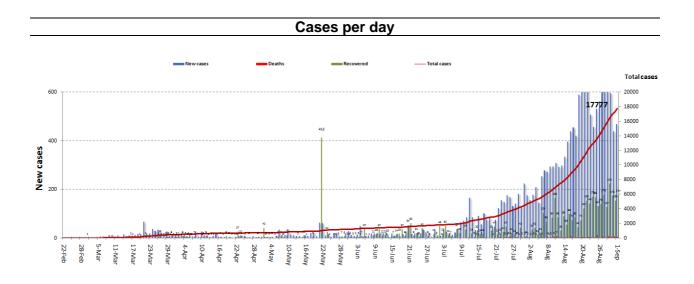

| Unspecified | 92  |
|-------------|-----|
| Total       | 469 |

The percentage of positive cases out of the number of daily checks (19 to 01 September, 2020)