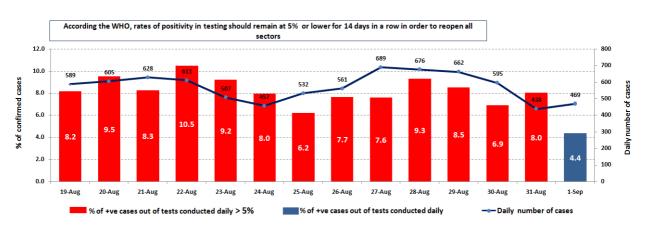

| Unspecified | 92  |
|-------------|-----|
| Total       | 469 |

The percentage of positive cases out of the number of daily checks (19 to 01 September, 2020)