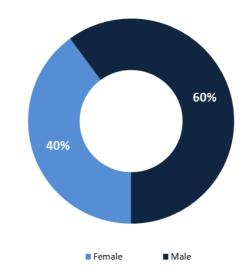

## Distribution by age Distribution according to gender

26.05% 19.76% 14.16% 11.94% 8.57% 7.70% 5.28% 4.07% 2.47% < 10 10-19 20-29 30-39 40 - 49 60 - 69 50-70 - 79 80 59