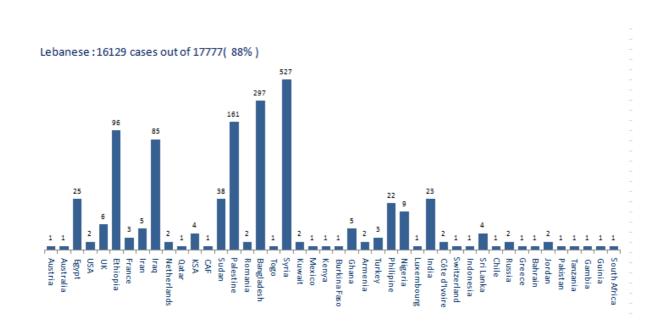

# Distribution of cases by nationality

Number of individuals in home isolation and percentage of commitment to isolation

Number of cases in home isolation

% of compliance