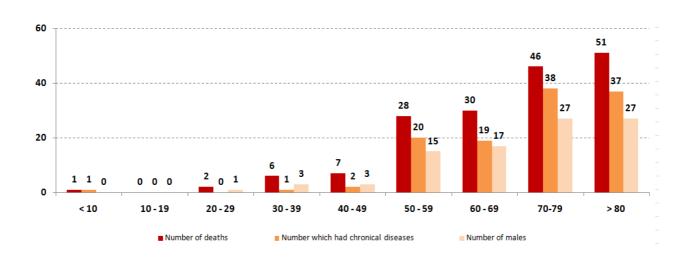

Rachidiyeh | 2     |
| Nabatieh        | Cases |
| Deir Zahrani    | 1     |
| Harouf          | 1     |
| Faouqa          | 1     |
| Marjeoun        | Cases |
| Houla           | 1     |
| Meiss Jabal     | 1     |
| Baalbeck        | Cases |
| Chaat           | 1     |
| Douris          | 1     |
| Haouch Rafqa    | 1     |
| Qsarnaba        | 2     |
| Hermel          | Cases |
| Hermel          | 1     |
| Batroun         | Cases |
| Batroun         | 1     |
| Ouajh Hajar     | 1     |
|                 |       |

| Unspecified | 92  |
|-------------|-----|
| Total       | 469 |



The percentage of positive cases out of the number of daily checks (19 to 01 September, 2020)



## Chronology of decisions according to number of cases





## **Distribution of deaths by Governorates**



Distribution of deaths by Age

## **Distribution of recoveries by Districts**



# Comparison of the rate of doubling of the number of deaths in Lebanon with other countries (death doubling rate)



## The distribution of the recorded deaths during the past 24 hours

| Hospital     | Residence | Gender | Age | Chronic Disease |
|--------------|-----------|--------|-----|-----------------|
| Saint Georhe | Baabda    | Female | 89  | Yes             |
| Rasi Gov.    | Akkar     | Female | 81  | Yes             |
| Hariri Gov.  | Maten     | Male   | 76  | Yes             |
| Manla        | Tripoli   | Male   | 70  | No              |

# Distribution of cases by nationality





Number of individuals in home isolation and percentage of commitment to isolation

Number of cases in home isolat