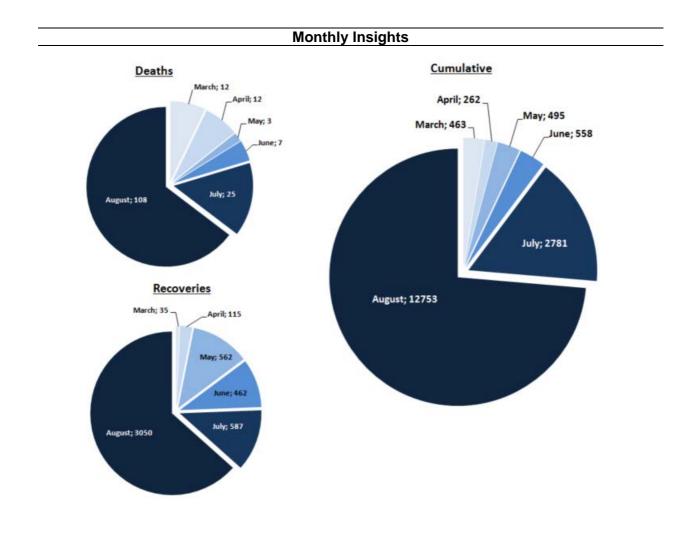

## The distribution of the recorded deaths during the past 24 hours

| Hospital     | Residence | Gender | Age | Chronic Disease |
|--------------|-----------|--------|-----|-----------------|
| Saint Georhe | Baabda    | Female | 89  | Yes             |
| Rasi Gov.    | Akkar     | Female | 81  | Yes             |
| Hariri Gov.  | Maten     | Male   | 76  | Yes             |
| Manla        | Tripoli   | Male   | 70  | No              |

# Distribution of cases by nationality





Number of individuals in home isolation and percentage of commitment to isolation

Number of cases in home isolation

% of compliance



## Distribution by age Distribution according to gender

26.05% 19.76% 14.16% 11.94% 8.57% 7.70% 5.28% 4.07% 2.47% < 10 10-19 20-29 30-39 40 - 49 60 - 69 50-70 - 79 80 59





## Decisions and actions taken – 01/09/2020

# **General Directorate of State Security**

- Investigating and following up on suspected and positive cases and cases in home quarantine for residents and expatriates.
- Sending warnings and closing a number of violating commercial stores in the various regions.

| Beirut | South | North | Akkar | Beqaa | Nabateih | Baalbek Hermel | Mount Leb |
|--------|-------|-------|-------|-------|----------|----------------|-----------|
| 70%    | 70%   | 65%   | 45%   | 80%   | 70%      | 80%            | 50%       |

| Army |  |
|------|--|
|      |  |

- The army carried out patrols in different Lebanese region
- Distributing food aid in various Lebanese regions through the CIMIC Office
- Establishing circumstantial barriers in various regions and s