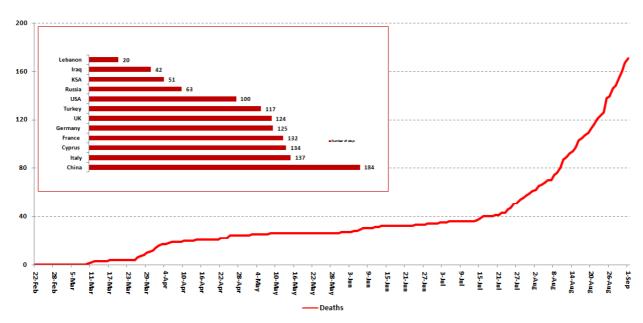

# Comparison of the rate of doubling of the number of deaths in Lebanon with other countries (death doubling rate)