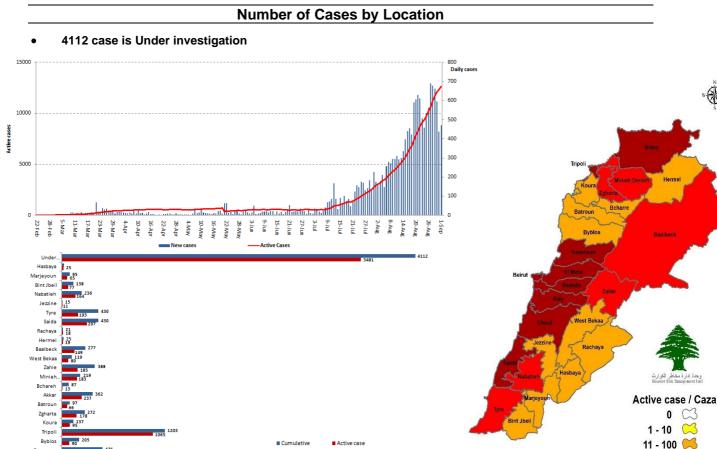

Keserwan

Aley Chouf

Matr

Baabda

648

1528

\*The Above data was last updated at 10:00 PM

100 - 200 🏮

> 200 💕

| Beirut                                                                                                                                                                                 | Cases                                                                                                                       |
|----------------------------------------------------------------------------------------------------------------------------------------------------------------------------------------|-----------------------------------------------------------------------------------------------------------------------------|
| Ain Mraisseh                                                                                                                                                                           | 1                                                                                                                           |
| Ras Beyrouth                                                                                                                                                                           | 1                                                                                                                           |
| Raoucheh                                                                                                                                                                               | 2                                                                                                                           |
| Hamra                                                                                                                                                                                  | 5                                                                                                                           |
| Ain Tineh                                                                                                                                                                              | 1                                                                                                                           |
| Msaitbeh                                                                                                                                                                               | 2                                                                                                                           |
| Mar Elias                                                                                                                                                                              | 1                                                                                                                           |
| Sanayeh                                                                                                                                                                                | 2                                                                                                                           |
| Zarif                                                                                                                                                                                  | 4                                                                                                                           |
| Qantari                                                                                                                                                                                | 1                                                                                                                           |
| Mazraa                                                                                                                                                                                 | 3                                                                                                                           |
| Borj Abou Haidar                                                                                                                                                                       | 1                                                                                                                           |
| Basta Faouqa                                                                                                                                                                           | 1                                                                                                                           |
| Tariq Jdideh                                                                                                                                                                           | 10                                                                                                                          |
| Ras Nabaa                                                                                                                                                                              | 3                                                                                                                           |
| Achrafiyeh                                                                                                                                                                             | 4                                                                                                                           |
| Other                                                                                                                                                                                  | 2                                                                                                                           |
| Baabda                                                                                                                                                                                 | Cases                                                                                                                       |
| Aaraiya                                                                                                                                                                                | 1                                                                                                                           |
| Ain Roummaneh                                                                                                                                                                          | 2                                                                                                                           |
| Baabda                                                                                                                                                                                 | 2                                                                                                                           |
| Bir Hassan                                                                                                                                                                             | 1                                                                                                                           |
| Borj Brajneh                                                                                                                                                                           | 17                                                                                                                          |
| Boutchay                                                                                                                                                                               | 1                                                                                                                           |
|                                                                                                                                                                                        |                                                                                                                             |
| Bsaba                                                                                                                                                                                  | 1                                                                                                                           |
| Bsaba<br>Ghbayreh                                                                                                                                                                      | 4                                                                                                                           |
| Ghbayreh<br>Hadath                                                                                                                                                                     | 4<br>1                                                                                                                      |
| Ghbayreh                                                                                                                                                                               | 4<br>1<br>8                                                                                                                 |
| Ghbayreh<br>Hadath<br>Haret Hreik<br>Jnah                                                                                                                                              | 4<br>1<br>8<br>2                                                                                                            |
| Ghbayreh<br>Hadath<br>Haret Hreik<br>Jnah<br>Mreijeh                                                                                                                                   | 4<br>1<br>8<br>2<br>1                                                                                                       |
| Ghbayreh<br>Hadath<br>Haret Hreik<br>Jnah<br>Mreijeh<br>Other                                                                                                                          | 4<br>1<br>8<br>2<br>1<br>3                                                                                                  |
| Ghbayreh<br>Hadath<br>Haret Hreik<br>Jnah<br>Mreijeh<br>Other<br>Ouzaai                                                                                                                | 4<br>1<br>8<br>2<br>1<br>3<br>4                                                                                             |
| Ghbayreh<br>Hadath<br>Haret Hreik<br>Jnah<br>Mreijeh<br>Other<br>Ouzaai<br>Sibnay                                                                                                      | 4<br>1<br>8<br>2<br>1<br>3<br>4<br>1                                                                                        |
| Ghbayreh<br>Hadath<br>Haret Hreik<br>Jnah<br>Mreijeh<br>Other<br>Ouzaai<br>Sibnay<br>Chouf                                                                                             | 4<br>1<br>8<br>2<br>1<br>3<br>4<br>1<br>Cases                                                                               |
| Ghbayreh<br>Hadath<br>Haret Hreik<br>Jnah<br>Mreijeh<br>Other<br>Ouzaai<br>Sibnay<br><u>Chouf</u><br>Aammatour                                                                         | 4<br>1<br>8<br>2<br>1<br>3<br>4<br>1<br><b>Cases</b><br>1                                                                   |
| Ghbayreh<br>Hadath<br>Haret Hreik<br>Jnah<br>Mreijeh<br>Other<br>Ouzaai<br>Sibnay<br>Chouf<br>Aammatour<br>Barja                                                                       | 4<br>1<br>8<br>2<br>1<br>3<br>4<br>1<br><b>Cases</b><br>1<br>5                                                              |
| Ghbayreh<br>Hadath<br>Haret Hreik<br>Jnah<br>Mreijeh<br>Other<br>Ouzaai<br>Sibnay<br>Chouf<br>Aammatour<br>Barja<br>Chhim                                                              | 4<br>1<br>8<br>2<br>1<br>3<br>4<br>1<br><b>Cases</b><br>1<br>5<br>1                                                         |
| Ghbayreh<br>Hadath<br>Haret Hreik<br>Jnah<br>Mreijeh<br>Other<br>Ouzaai<br>Sibnay<br>Chouf<br>Aammatour<br>Barja<br>Chhim<br>Jiyeh                                                     | 4<br>1<br>8<br>2<br>1<br>3<br>4<br>1<br><b>Cases</b><br>1<br>5<br>1<br>1                                                    |
| Ghbayreh<br>Hadath<br>Haret Hreik<br>Jnah<br>Mreijeh<br>Other<br>Ouzaai<br>Sibnay<br>Chouf<br>Aammatour<br>Barja<br>Chhim<br>Jiyeh<br>Joun                                             | 4<br>1<br>8<br>2<br>1<br>3<br>4<br>1<br><b>Cases</b><br>1<br>5<br>1<br>1<br>1<br>1                                          |
| Ghbayreh<br>Hadath<br>Haret Hreik<br>Jnah<br>Mreijeh<br>Other<br>Ouzaai<br>Sibnay<br>Chouf<br>Aammatour<br>Barja<br>Chhim<br>Jiyeh<br>Joun<br>Ketermaya                                | 4<br>1<br>8<br>2<br>1<br>3<br>4<br>1<br><b>Cases</b><br>1<br>5<br>1<br>1<br>1<br>1<br>1                                     |
| Ghbayreh<br>Hadath<br>Haret Hreik<br>Jnah<br>Mreijeh<br>Other<br>Ouzaai<br>Sibnay<br>Chouf<br>Aammatour<br>Barja<br>Chhim<br>Jiyeh<br>Joun<br>Ketermaya<br>Mazboud                     | 4<br>1<br>8<br>2<br>1<br>3<br>4<br>1<br><b>Cases</b><br>1<br>5<br>1<br>1<br>1<br>1<br>1<br>1<br>1                           |
| Ghbayreh<br>Hadath<br>Haret Hreik<br>Jnah<br>Mreijeh<br>Other<br>Ouzaai<br>Sibnay<br>Chouf<br>Aammatour<br>Barja<br>Chhim<br>Jiyeh<br>Joun<br>Ketermaya<br>Mazboud<br>Other            | 4<br>1<br>8<br>2<br>1<br>3<br>4<br>1<br>Cases<br>1<br>5<br>1<br>1<br>5<br>1<br>1<br>1<br>1<br>1<br>1<br>1<br>1              |
| Ghbayreh<br>Hadath<br>Haret Hreik<br>Jnah<br>Mreijeh<br>Other<br>Ouzaai<br>Sibnay<br>Chouf<br>Aammatour<br>Barja<br>Chhim<br>Jiyeh<br>Joun<br>Ketermaya<br>Mazboud<br>Other<br>Kesrwan | 4<br>1<br>8<br>2<br>1<br>3<br>4<br>1<br><b>Cases</b><br>1<br>5<br>1<br>1<br>1<br>1<br>1<br>1<br>1<br>1<br>1<br><b>Cases</b> |
| GhbayrehHadathHaret HreikJnahMreijehOtherOuzaaiSibnayChoufAammatourBarjaChhimJiyehJounKetermayaMazboudOtherOtherAdonis                                                                 | 4<br>1<br>8<br>2<br>1<br>3<br>4<br>1<br><b>Cases</b><br>1<br>5<br>1<br>1<br>1<br>1<br>1<br>1<br>1<br>1<br>2                 |
| GhbayrehHadathHaret HreikJnahMreijehOtherOuzaaiSibnayChoufAammatourBarjaChhimJiyehJounKetermayaMazboudOtherOtherAdonisAin Delbeh                                                       | 4<br>1<br>8<br>2<br>1<br>3<br>4<br>1<br><b>Cases</b><br>1<br>5<br>1<br>1<br>1<br>1<br>1<br>1<br>1<br>1<br>1<br>2<br>2<br>1  |
| GhbayrehHadathHaret HreikJnahMreijehOtherOuzaaiSibnayChoufAammatourBarjaChhimJiyehJounKetermayaMazboudOtherOtherAdonis                                                                 | 4<br>1<br>8<br>2<br>1<br>3<br>4<br>1<br><b>Cases</b><br>1<br>5<br>1<br>1<br>1<br>1<br>1<br>1<br>1<br>1<br>2                 |

| Matn                                                                                                                                                                                                                                        | Cases                                                                                                                                  |
|---------------------------------------------------------------------------------------------------------------------------------------------------------------------------------------------------------------------------------------------|----------------------------------------------------------------------------------------------------------------------------------------|
| Ain Saadeh                                                                                                                                                                                                                                  | 2                                                                                                                                      |
| Antelias                                                                                                                                                                                                                                    | 2                                                                                                                                      |
| Baskinta                                                                                                                                                                                                                                    | 1                                                                                                                                      |
| Beit Chaar                                                                                                                                                                                                                                  | 5                                                                                                                                      |
| Beit Chabab                                                                                                                                                                                                                                 | 2                                                                                                                                      |
| Bikfaya                                                                                                                                                                                                                                     | 1                                                                                                                                      |
| Borj Hammoud                                                                                                                                                                                                                                | 7                                                                                                                                      |
| Bolj Hammoud                                                                                                                                                                                                                                | 1                                                                                                                                      |
| Daoura                                                                                                                                                                                                                                      | 3                                                                                                                                      |
| Deir Mar Roukoz                                                                                                                                                                                                                             | 1                                                                                                                                      |
|                                                                                                                                                                                                                                             | 10                                                                                                                                     |
| Dekouaneh                                                                                                                                                                                                                                   | 10                                                                                                                                     |
| Douar                                                                                                                                                                                                                                       | 2                                                                                                                                      |
| Jall Dib                                                                                                                                                                                                                                    | 1                                                                                                                                      |
| Jisr Bacha                                                                                                                                                                                                                                  | 2                                                                                                                                      |
| Mansouriyeh                                                                                                                                                                                                                                 | <br>1                                                                                                                                  |
| Mzakkeh                                                                                                                                                                                                                                     | 1                                                                                                                                      |
| Nabay                                                                                                                                                                                                                                       | 1                                                                                                                                      |
| Naqqach                                                                                                                                                                                                                                     | 2                                                                                                                                      |
| Raouda Baouchriyeh                                                                                                                                                                                                                          |                                                                                                                                        |
| Roumieh                                                                                                                                                                                                                                     | 1<br>2                                                                                                                                 |
| Sabtiyeh                                                                                                                                                                                                                                    |                                                                                                                                        |
| Sinn Fil                                                                                                                                                                                                                                    | 3                                                                                                                                      |
|                                                                                                                                                                                                                                             | <u> </u>                                                                                                                               |
| Zalqa                                                                                                                                                                                                                                       | 2                                                                                                                                      |
| Aleyh                                                                                                                                                                                                                                       | Cases                                                                                                                                  |
| Aleyh<br>Aaramoun                                                                                                                                                                                                                           | Cases<br>6                                                                                                                             |
| Aleyh<br>Aaramoun<br>Bchamoun                                                                                                                                                                                                               | Cases<br>6<br>1                                                                                                                        |
| Aleyh<br>Aaramoun<br>Bchamoun<br>Aamroussiyeh                                                                                                                                                                                               | Cases<br>6<br>1<br>1                                                                                                                   |
| Aleyh<br>Aaramoun<br>Bchamoun<br>Aamroussiyeh<br>Hay Sellom                                                                                                                                                                                 | Cases<br>6<br>1<br>1<br>3                                                                                                              |
| Aleyh<br>Aaramoun<br>Bchamoun<br>Aamroussiyeh<br>Hay Sellom<br>Khaldeh                                                                                                                                                                      | Cases<br>6<br>1<br>1<br>3<br>25                                                                                                        |
| Aleyh<br>Aaramoun<br>Bchamoun<br>Aamroussiyeh<br>Hay Sellom<br>Khaldeh<br>Other                                                                                                                                                             | Cases<br>6<br>1<br>1<br>3<br>25<br>1                                                                                                   |
| Aleyh<br>Aaramoun<br>Bchamoun<br>Aamroussiyeh<br>Hay Sellom<br>Khaldeh<br>Other<br>Jbeil                                                                                                                                                    | Cases<br>6<br>1<br>1<br>3<br>25<br>1<br>Cases                                                                                          |
| Aleyh<br>Aaramoun<br>Bchamoun<br>Aamroussiyeh<br>Hay Sellom<br>Khaldeh<br>Other<br>Jbeil<br>Adonis                                                                                                                                          | Cases<br>6<br>1<br>1<br>3<br>25<br>1<br>Cases<br>1                                                                                     |
| Aleyh<br>Aaramoun<br>Bchamoun<br>Aamroussiyeh<br>Hay Sellom<br>Khaldeh<br>Other<br>Jbeil<br>Adonis<br>Tripoli                                                                                                                               | Cases<br>6<br>1<br>1<br>3<br>25<br>1<br>Cases<br>1<br>Cases                                                                            |
| Aleyh<br>Aaramoun<br>Bchamoun<br>Aamroussiyeh<br>Hay Sellom<br>Khaldeh<br>Other<br>Jbeil<br>Adonis<br>Tripoli<br>Beddaoui                                                                                                                   | Cases<br>6<br>1<br>1<br>3<br>25<br>1<br>Cases<br>1<br>Cases<br>6                                                                       |
| Aleyh<br>Aaramoun<br>Bchamoun<br>Aamroussiyeh<br>Hay Sellom<br>Khaldeh<br>Other<br>Jbeil<br>Adonis<br>Tripoli<br>Beddaoui<br>Mina Jardins                                                                                                   | Cases<br>6<br>1<br>1<br>3<br>25<br>1<br>Cases<br>6<br>6<br>17                                                                          |
| Aleyh<br>Aaramoun<br>Bchamoun<br>Aamroussiyeh<br>Hay Sellom<br>Khaldeh<br>Other<br>Other<br>Jbeil<br>Adonis<br>Tripoli<br>Beddaoui<br>Mina Jardins<br>Mina N:1                                                                              | Cases<br>6<br>1<br>1<br>3<br>25<br>1<br>Cases<br>1<br>Cases<br>1<br>Cases<br>6<br>17<br>3                                              |
| Aleyh<br>Aaramoun<br>Bchamoun<br>Aamroussiyeh<br>Hay Sellom<br>Khaldeh<br>Other<br>Jbeil<br>Adonis<br>Tripoli<br>Beddaoui<br>Mina Jardins<br>Mina N:1<br>Other                                                                              | Cases<br>6<br>1<br>1<br>3<br>25<br>1<br>Cases<br>6<br>Cases<br>6<br>17<br>3<br>13                                                      |
| Aleyh<br>Aaramoun<br>Acmoun<br>Aamroussiyeh<br>Hay Sellom<br>Khaldeh<br>Other<br>Jbeil<br>Adonis<br>Tripoli<br>Beddaoui<br>Beddaoui<br>Mina Jardins<br>Mina N:1<br>Other<br>Trablous Bab Raml                                               | Cases<br>6<br>1<br>1<br>3<br>25<br>1<br>Cases<br>6<br>17<br>3<br>13<br>13<br>1                                                         |
| Aleyh<br>Aaramoun<br>Bchamoun<br>Aamroussiyeh<br>Hay Sellom<br>Khaldeh<br>Other<br>Jbeil<br>Adonis<br>Adonis<br>Deddaoui<br>Beddaoui<br>Mina Jardins<br>Mina N:1<br>Other<br>Trablous Bab Raml<br>Trablous Jardins                          | Cases<br>6<br>1<br>3<br>25<br>1<br>Cases<br>6<br>17<br>3<br>13<br>13<br>1<br>4                                                         |
| Aleyh<br>Aaramoun<br>Bchamoun<br>Aamroussiyeh<br>Hay Sellom<br>Khaldeh<br>Other<br>Jbeil<br>Adonis<br>Adonis<br>Deddaoui<br>Beddaoui<br>Mina Jardins<br>Mina Jardins<br>Mina N:1<br>Other<br>Trablous Bab Raml<br>Trablous Jardins          | Cases<br>6<br>1<br>1<br>3<br>25<br>1<br>Cases<br>1<br>Cases<br>6<br>17<br>3<br>13<br>13<br>13<br>1<br>4<br>13                          |
| Aleyh<br>Aaramoun<br>Bchamoun<br>Aamroussiyeh<br>Hay Sellom<br>Khaldeh<br>Other<br>Jbeil<br>Adonis<br>Tripoli<br>Beddaoui<br>Mina Jardins<br>Mina Jardins<br>Mina N:1<br>Other<br>Trablous Bab Raml<br>Trablous Jardins<br>Trablous Jardins | Cases<br>6<br>1<br>1<br>3<br>25<br>1<br>Cases<br>6<br>17<br>Cases<br>6<br>17<br>3<br>13<br>13<br>13<br>13<br>12                        |
| Aleyh<br>Aaramoun<br>Aamroussiyeh<br>Hay Sellom<br>Khaldeh<br>Other<br>Jbeil<br>Adonis<br>Tripoli<br>Beddaoui<br>Mina Jardins<br>Mina N:1<br>Other<br>Trablous Bab Raml<br>Trablous Jardins<br>Trablous Jardins                             | Cases<br>6<br>1<br>1<br>3<br>25<br>1<br>Cases<br>6<br>17<br>Cases<br>6<br>17<br>3<br>13<br>13<br>13<br>13<br>13<br>12<br>12<br>1       |
| Aleyh<br>Aaramoun<br>Bchamoun<br>Aamroussiyeh<br>Hay Sellom<br>Khaldeh<br>Other<br>Jbeil<br>Adonis<br>Tripoli<br>Beddaoui<br>Mina Jardins<br>Mina Jardins<br>Mina N:1<br>Other<br>Trablous Bab Raml<br>Trablous Jardins<br>Trablous Jardins | Cases<br>6<br>1<br>1<br>3<br>25<br>1<br>Cases<br>6<br>17<br>Cases<br>6<br>17<br>3<br>13<br>13<br>13<br>13<br>12                        |
| Aleyh<br>Aaramoun<br>Aamroussiyeh<br>Hay Sellom<br>Khaldeh<br>Other<br>Jbeil<br>Adonis<br>Tripoli<br>Beddaoui<br>Mina Jardins<br>Mina N:1<br>Other<br>Trablous Bab Raml<br>Trablous Jardins<br>Trablous Jardins                             | Cases<br>6<br>1<br>1<br>3<br>25<br>1<br>Cases<br>6<br>17<br>Cases<br>6<br>17<br>3<br>13<br>13<br>13<br>13<br>13<br>13<br>12<br>12<br>1 |

| Koura             | Cases |
|-------------------|-------|
| Amioun            | 1     |
| Batroumine        | 1     |
| Nakhleh           | 1     |
| Other             | 1     |
| Ras Masqa         | 1     |
| Zgharta Mtaouileh | 13    |
| Mineh Danieh      | Cases |
| Bakhaaoun         | 1     |
| Deir Aammar       | 1     |
| Izal              | 1     |
| Kfar Bebnine      | 1     |
| Minieh            | 11    |
| Nimrine           | 1     |
| Other             | 1     |
| Qarsaita          | 1     |
| Akkar             | Cases |
| Aakkar Aatiqa     | 1     |
| Bebnine           | 2     |
| Berqayel          | 2     |
| Mohammad          | 1     |
| Fnaydeq           | 1     |
| Halba             | 1     |
| llat              | 1     |
| Nahr Bared        | 1     |
| Other             | 1     |
| Sindianet Majdel  | 1     |
| Zahleh            | Cases |
| Barr Elias        | 3     |
| Chtaura           | 1     |
| Qabb Elias        | 2     |
| Saadnayel         | 1     |
| Terbol            | 1     |
| Beqaa Gharby      |       |
| Machghara         | 2     |
| Sohmor            | 1     |
| Saida             | Cases |
| Aabra             | 1     |
| Ain Heloueh       | 2     |
| Hlaliyeh          | 1     |
| Kharayeb          | 1     |
| Mazraat Tebna     | 1     |
| Other             | 7     |
| Qiyaa             | 1     |
| Saida Ouastani    | 1     |
|                   |       |
|                   |       |

| Sour            | Cases |
|-----------------|-------|
| Aaytit          | 1     |
| Baflay          | 1     |
| Borj Chemali    | 3     |
| Sour Bass       | 3     |
| Sour Rachidiyeh | 2     |
| Nabatieh        | Cases |
| Deir Zahrani    | 1     |
| Harouf          | 1     |
| Faouqa          | 1     |
| Marjeoun        | Cases |
| Houla           | 1     |
| Meiss Jabal     | 1     |
| Baalbeck        | Cases |
| Chaat           | 1     |
| Douris          | 1     |
| Haouch Rafqa    | 1     |
| Qsarnaba        | 2     |
| Hermel          | Cases |
| Hermel          | 1     |
| Batroun         | Cases |
| Batroun         | 1     |
| Ouajh Hajar     | 1     |
|                 |       |