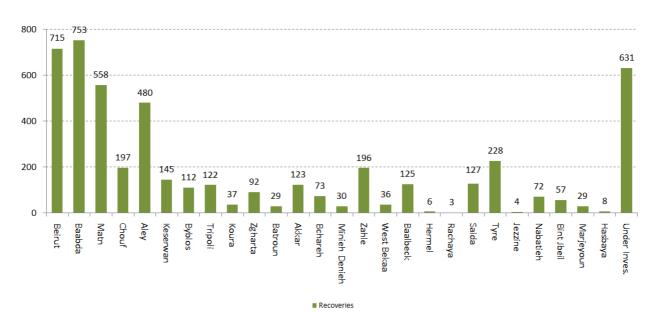

rouf          | 1     |
| Faouqa          | 1     |
| Marjeoun        | Cases |
| Houla           | 1     |
| Meiss Jabal     | 1     |
| Baalbeck        | Cases |
| Chaat           | 1     |
| Douris          | 1     |
| Haouch Rafqa    | 1     |
| Qsarnaba        | 2     |
| Hermel          | Cases |
| Hermel          | 1     |
| Batroun         | Cases |
| Batroun         | 1     |
| Ouajh Hajar     | 1     |
|                 |       |

| Unspecified | 92  |
|-------------|-----|
| Total       | 469 |



The percentage of positive cases out of the number of daily checks (19 to 01 September, 2020)



## Chronology of decisions according to number of cases





## **Distribution of deaths by Governorates**



Distribution of deaths by Age

## **Distribution of recoveries by Districts**



# Comparison of the rate of doubling of the number of deaths in Lebanon with other countries (death doubling rate)



## The distribution of the recorded deaths during the past 24 hours

| Hospital     | Residence | Gender | Age | Chronic Disease |
|--------------|-----------|--------|-----|-----------------|
| Saint Georhe | Baabda    | Female | 89  | Yes             |
| Rasi Gov.    | Akkar     | Female | 81  | Yes             |
| Hariri Gov.  | Maten     | Male   | 76  | Yes             |
| Manla        | Tripoli   | Male   | 70  | No              |

# Distribution of cases by nationality





Number of individuals in home isolation and percentage of commitment to isolation

Number of cases in home isolation

% of compliance



## Distribution by age Distribution according to gender