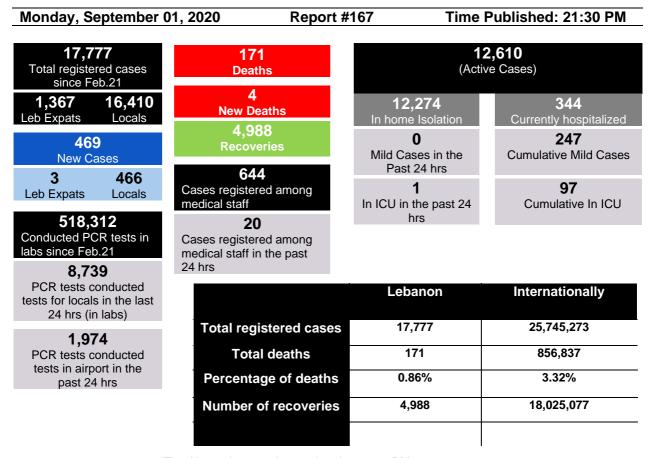

| Unspecified | 92  |
|-------------|-----|
| Total       | 469 |

The percentage of positive cases out of the number of daily checks (19 to 01 September, 2020)