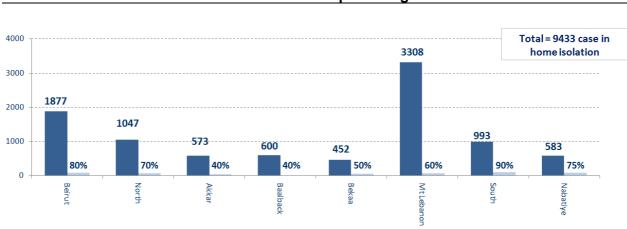

# Distribution of cases by nationality

Number of individuals in home isolation and percentage of commitment to isolation

Number of cases in home isolation

% of compliance

| Beirut | South | North | Akkar | Beqaa | Nabateih | Baalbek Hermel | Mount Leb |
|--------|-------|-------|-------|-------|----------|----------------|-----------|
| 70%    | 70%   | 65%   | 45%   | 80%   | 70%      | 80%            | 50%       |