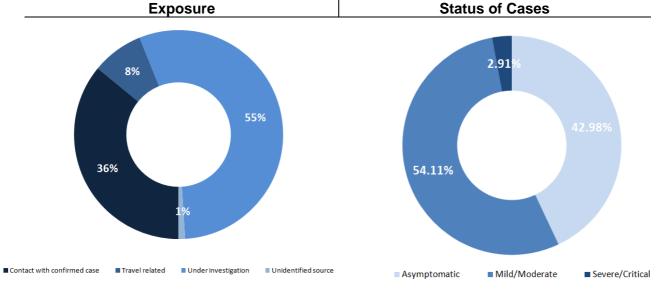

hs by Age

## **Distribution of recoveries by Districts**



# Comparison of the rate of doubling of the number of deaths in Lebanon with other countries (death doubling rate)



## The distribution of the recorded deaths during the past 24 hours

| Hospital     | Residence | Gender | Age | Chronic Disease |
|--------------|-----------|--------|-----|-----------------|
| Saint Georhe | Baabda    | Female | 89  | Yes             |
| Rasi Gov.    | Akkar     | Female | 81  | Yes             |
| Hariri Gov.  | Maten     | Male   | 76  | Yes             |
| Manla        | Tripoli   | Male   | 70  | No              |

# Distribution of cases by nationality





Number of individuals in home isolation and percentage of commitment to isolation

Number of cases in home isolation

% of compliance



## Distribution by age Distribution according to gender

26.05% 19.76% 14.16% 11.94% 8.57% 7.70% 5.28% 4.07% 2.47% < 10 10-19 20-29 30-39 40 - 49 60 - 69 50-70 - 79 80 59





## Decisions and actions taken – 01/09/2020

# **General Directorate of State Security**

- Investigating and following up on suspected and positive cases and cases in home quarantine for residents and expatriates.
- Sending warnings and closing a number of violating commercial stores in the various regions.

| Beirut | South | North | Akkar | Beqaa | Nabateih | Baalbek Hermel | Mount Leb |
|--------|-------|-------|-------|-------|----------|----------------|-----------|
| 70%    | 70%   | 65%   | 45%   | 80%   | 70%      | 80%            | 50%       |

| Army |  |
|------|--|
|      |  |

- The army carried out p