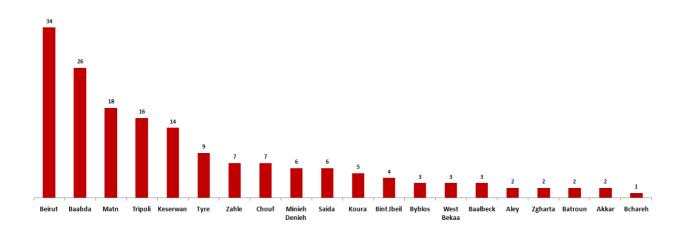

| 3     |
| Sour Bass       | 3     |
| Sour Rachidiyeh | 2     |
| Nabatieh        | Cases |
| Deir Zahrani    | 1     |
| Harouf          | 1     |
| Faouqa          | 1     |
| Marjeoun        | Cases |
| Houla           | 1     |
| Meiss Jabal     | 1     |
| Baalbeck        | Cases |
| Chaat           | 1     |
| Douris          | 1     |
| Haouch Rafqa    | 1     |
| Qsarnaba        | 2     |
| Hermel          | Cases |
| Hermel          | 1     |
| Batroun         | Cases |
| Batroun         | 1     |
| Ouajh Hajar     | 1     |
|                 |       |

| Unspecified | 92  |
|-------------|-----|
| Total       | 469 |



The percentage of positive cases out of the number of daily checks (19 to 01 September, 2020)



## Chronology of decisions according to number of cases





## **Distribution of deaths by Governorates**



Distribution of deaths by Age

## **Distribution of recoveries by Districts**



# Comparison of the rate of doubling of the number of deaths in Lebanon with other countries (death doubling rate)



## The distribution of the recorded deaths during the past 24 hours

| Hospital     | Residence | Gender | Age | Chronic Disease |
|--------------|-----------|--------|-----|-----------------|
| Saint Georhe | Baabda    | Female | 89  | Yes             |
| Rasi Gov.    | Akkar     | Female | 81  | Yes             |
| Hariri Gov.  | Maten     | Male   | 76  | Yes             |
| Manla        | Tripoli   | Male   | 70  | No              |

# Distribution of cases by nationality





Number of individuals in home isolation and percentage of commit