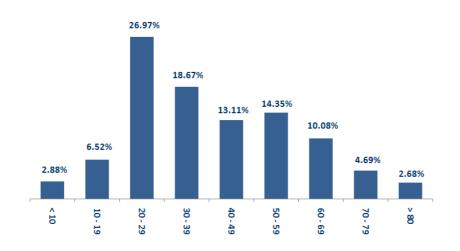

cts** 





**Recoveries** 



#### Distribution of deaths by Governorates

# Distribution of deaths by Age



# The distribution of the recorded deaths during the past 24 hours

| Hospital               | Residence | Gender | Age | Chronic |
|------------------------|-----------|--------|-----|---------|
| Hamchreih Hospital     | Saida     | Female | 71  | Yes     |
| Ftouh Kesrwen Hospital | Kesrwen   | Male   | 69  | Yes     |
| Saint George – Hadath  | Beirut    | Female | 74  | Yes     |
| Notre Dame Des Secours | Jbeil     | Male   | 69  | Yes     |
| Nabateih Gov Hospital  | Saida     | Female | 74  | Yes     |
| Haykal Hospital        | Koura     | Female | 73  | Yes     |

Number of individuals in home isolation and percentage of commitment to isolation





Distribution by age



#### Decisions and actions taken – 11/01/2020

#### Ministry of Public Health

- The Ministry of Public Health reported on the results of PCR tests for flights that arrived in Beirut and were conducted at the airport on October 28, 2020, and the results showed that there were six (6) positive cases distributed over the following flights:

| Arriving from | Company  | Flight Number | Number of Positive<br>Cases |
|---------------|----------|---------------|-----------------------------|
|               | 10/28    | /2020         |                             |
| Istanbul      | MEA      | 266           | 1                           |
| Adana         | Pegasus  | 6700          | 1                           |
| Baghdad       | Istanbul | 323           | 1                           |
| Istan