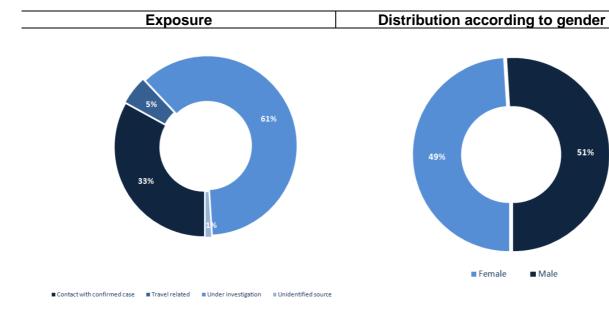

Active Cases by Districts** 





**Recoveries** 



#### Distribution of deaths by Governorates

# Distribution of deaths by Age



# The distribution of the recorded deaths during the past 24 hours

| Hospital               | Residence | Gender | Age | Chronic |
|------------------------|-----------|--------|-----|---------|
| Hamchreih Hospital     | Saida     | Female | 71  | Yes     |
| Ftouh Kesrwen Hospital | Kesrwen   | Male   | 69  | Yes     |
| Saint George – Hadath  | Beirut    | Female | 74  | Yes     |
| Notre Dame Des Secours | Jbeil     | Male   | 69  | Yes     |
| Nabateih Gov Hospital  | Saida     | Female | 74  | Yes     |
| Haykal Hospital        | Koura     | Female | 73  | Yes     |

Number of individuals in home isolation and percentage of commitment to isolation





Distribution by age



#### Decisions and actions taken – 11/01/2020

#### Ministry of Public Health

- The Ministry of Public Health reported on the results of PCR tests for flights that arrived in Beirut and were conducted at the airport on October 28, 2020, and the results showed that there were six (6) positive cases distributed over the following flights:

| Arriving from | Company  | Flight Number | Number of Positive<br>Cases |
|---------------|----------|---------------|-----------------------------|
|               | 10/28    | /2020         |                             |
| Istanbul      | MEA      | 266           | 1                           |
| Adana         | Pegasus  | 6700          | 1                           |
| Baghdad       | Istanbul | 323           | 1