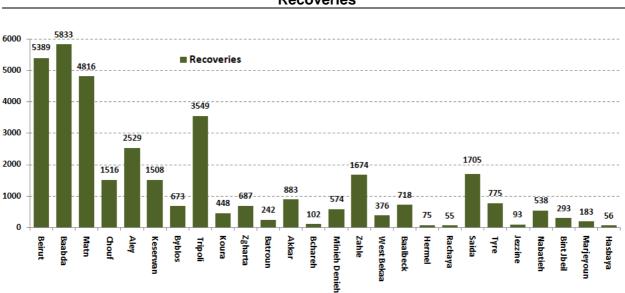

| 1,3<br>New (                       |           |        |                                                       | 617 643<br>ince 21.2.2020 Total Deaths |   | 42,904<br>Total Recovered |                           |
|------------------------------------|-----------|--------|-------------------------------------------------------|----------------------------------------|---|---------------------------|---------------------------|
| 1,384<br>Residents                 | 5<br>Expa | ats    | 80,259<br>Residents                                   | 2,358<br>Expats                        |   | 6<br>New Deaths           | 1,280<br>New Recovered    |
| 137<br>Deleted Statu               | ie due    |        | 1,428<br>al Cases in the<br>lealth Sector             | 39,07<br>Total Active                  | - | 790<br>Hospitalized Cases | 270<br>Total Cases in ICU |
| to its recurr                      |           |        | 5<br>w Cases in the<br>lealth Sector                  | 38,28<br>Cases in Home                 |   | 520<br>Mild Cases         | 0<br>New Cases in ICU     |
| 1,183<br>COVID-19 T                | ests sind | ;e     | Lebanon Statu<br>the W                                | s compared to<br>/orld                 |   | 1                         | 63                        |
| 21.2.2                             | 020       |        | Total Cumulative                                      |                                        |   | 82,617                    | 46,709,156                |
| 1,153                              | 7,6       |        | Total Deaths<br>Deaths percentage<br>Total recoveries |                                        |   | 643                       | 1,203,771                 |
| OVID-19 Tests<br>at Airport within | COVID-1   |        |                                                       |                                        |   | 0,77%                     | 2.57%                     |
| 24 hrs.                            | within 24 | 4 hrs. |                                                       |                                        |   | 42,904                    | 33,639,417                |