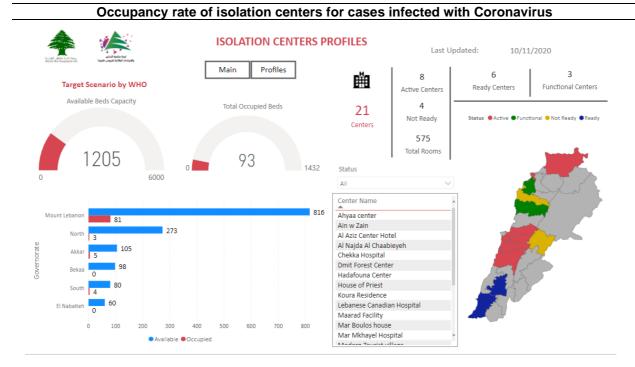

number of cases registered daily and the number of residents in each district. For more information on a daily basis, you can access the following link: https://bit.ly/DRM-RiskLevelInMunicipalities



#### Online platform to track sector commitment in general mobilization procedures

Based on the recommendation issued by the National Committee for Follow-up of Preventive Measures and Measures to Confront the Coronavirus to open all sectors, provided that the general mobilization procedure (safe distance, muzzle, and hand sterilization) be applied, a special electronic platform was created that allows monitoring and measuring the percentage of commitment by various sectors on an ongoing basis.

The detailed results can be viewed directly at the following link http://bit.ly/covidsectordata



For more information about the isolation centers' distribution and the percentage of their occupancy, enter the following link: http://bit.ly/DRM-IsolationCentersProfiles

Note: These centers have been equipped in cooperation between the National Committee for Followup of Preventive Measures and Measures to Confront the Coronavirus and Governors and Municipalities, the United Nations Development Program, the World Health Organization, UNICEF, the Ministry of Public Health, the Syndicate of Nurses in Lebanon and the Syndicate of Specialists in Social Work.



# The percentage of positive cases out of the number of daily checks (19 Oct - 01 Nov 2020)



**Distribution of Active Cases by Districts** 





**Recoveries** 



#### Distribution of deaths by Governorates

# Distribution of deat