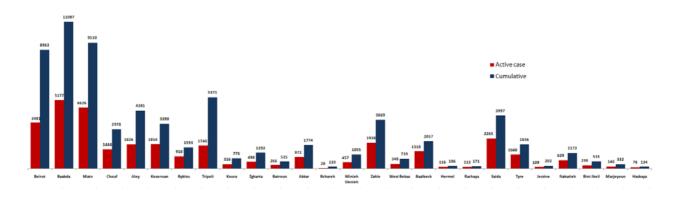

Ref: Ministry of Public Health Data

Number of Cases by Location

| Deinut                                                                                                                                                                                                                                                                                   | 02                                                                                                                                                                                                                                                                                                                                   |
|------------------------------------------------------------------------------------------------------------------------------------------------------------------------------------------------------------------------------------------------------------------------------------------|--------------------------------------------------------------------------------------------------------------------------------------------------------------------------------------------------------------------------------------------------------------------------------------------------------------------------------------|
| Beirut                                                                                                                                                                                                                                                                                   | 93                                                                                                                                                                                                                                                                                                                                   |
| Ein Al Mreisseh                                                                                                                                                                                                                                                                          | 1                                                                                                                                                                                                                                                                                                                                    |
| Manara                                                                                                                                                                                                                                                                                   |                                                                                                                                                                                                                                                                                                                                      |
| Qoreitem                                                                                                                                                                                                                                                                                 | 2                                                                                                                                                                                                                                                                                                                                    |
| Rouche                                                                                                                                                                                                                                                                                   | 2                                                                                                                                                                                                                                                                                                                                    |
| Hamra                                                                                                                                                                                                                                                                                    | 5                                                                                                                                                                                                                                                                                                                                    |
| Ein Al teeneh                                                                                                                                                                                                                                                                            | 1                                                                                                                                                                                                                                                                                                                                    |
| Mseitbeh                                                                                                                                                                                                                                                                                 | 8                                                                                                                                                                                                                                                                                                                                    |
| Mar Elias                                                                                                                                                                                                                                                                                | 1                                                                                                                                                                                                                                                                                                                                    |
| Tallet Al Khayat                                                                                                                                                                                                                                                                         | 3                                                                                                                                                                                                                                                                                                                                    |
| Dar Al Fatwa                                                                                                                                                                                                                                                                             | 1                                                                                                                                                                                                                                                                                                                                    |
| Zarif                                                                                                                                                                                                                                                                                    | 7                                                                                                                                                                                                                                                                                                                                    |
| Mazraa                                                                                                                                                                                                                                                                                   | 9                                                                                                                                                                                                                                                                                                                                    |
| Borj Abi Haidar                                                                                                                                                                                                                                                                          | 3                                                                                                                                                                                                                                                                                                                                    |
| Tariq Al Jdideh                                                                                                                                                                                                                                                                          | 10                                                                                                                                                                                                                                                                                                                                   |
| Ras Al Nabaa                                                                                                                                                                                                                                                                             | 8                                                                                                                                                                                                                                                                                                                                    |
| Basta Tahta                                                                                                                                                                                                                                                                              | 1                                                                                                                                                                                                                                                                                                                                    |
| jemmayze                                                                                                                                                                                                                                                                                 | 1                                                                                                                                                                                                                                                                                                                                    |
| Ashrafieh                                                                                                                                                                                                                                                                                | 19                                                                                                                                                                                                                                                                                                                                   |
| Others                                                                                                                                                                                                                                                                                   | 10                                                                                                                                                                                                                                                                                                                                   |
| Baabda                                                                                                                                                                                                                                                                                   | 112                                                                                                                                                                                                                                                                                                                                  |
| Chiah                                                                                                                                                                                                                                                                                    | 4                                                                                                                                                                                                                                                                                                                                    |
| Jnah                                                                                                                                                                                                                                                                                     | 4                                                                                                                                                                                                                                                                                                                                    |
| Ouzai                                                                                                                                                                                                                                                                                    | 5                                                                                                                                                                                                                                                                                                                                    |
|                                                                                                                                                                                                                                                                                          | 1                                                                                                                                                                                                                                                                                                                                    |
| BUT HISCON                                                                                                                                                                                                                                                                               | L 1                                                                                                                                                                                                                                                                                                                                  |
| Bir Hassan                                                                                                                                                                                                                                                                               | Л                                                                                                                                                                                                                                                                                                                                    |
| Ghobeiry                                                                                                                                                                                                                                                                                 | 4                                                                                                                                                                                                                                                                                                                                    |
| Ghobeiry<br>Ein Al Rimmaneh                                                                                                                                                                                                                                                              | 1                                                                                                                                                                                                                                                                                                                                    |
| Ghobeiry<br>Ein Al Rimmaneh<br>Forn AL Shebbak                                                                                                                                                                                                                                           | 1<br>8                                                                                                                                                                                                                                                                                                                               |
| Ghobeiry<br>Ein Al Rimmaneh<br>Forn AL Shebbak<br>Tahweetet Al Nahr                                                                                                                                                                                                                      | 1<br>8<br>1                                                                                                                                                                                                                                                                                                                          |
| Ghobeiry<br>Ein Al Rimmaneh<br>Forn AL Shebbak<br>Tahweetet Al Nahr<br>Haret Hreik                                                                                                                                                                                                       | 1<br>8<br>1<br>19                                                                                                                                                                                                                                                                                                                    |
| Ghobeiry<br>Ein Al Rimmaneh<br>Forn AL Shebbak<br>Tahweetet Al Nahr<br>Haret Hreik<br>Lailaky                                                                                                                                                                                            | 1<br>8<br>1                                                                                                                                                                                                                                                                                                                          |
| Ghobeiry<br>Ein Al Rimmaneh<br>Forn AL Shebbak<br>Tahweetet Al Nahr<br>Haret Hreik<br>Lailaky<br>Borj Al Brajneh                                                                                                                                                                         | 1<br>8<br>1<br>19<br>3<br>16                                                                                                                                                                                                                                                                                                         |
| Ghobeiry<br>Ein Al Rimmaneh<br>Forn AL Shebbak<br>Tahweetet Al Nahr<br>Haret Hreik<br>Lailaky<br>Borj Al Brajneh<br>Mreijeh                                                                                                                                                              | 1<br>8<br>19<br>3<br>16<br>9                                                                                                                                                                                                                                                                                                         |
| Ghobeiry<br>Ein Al Rimmaneh<br>Forn AL Shebbak<br>Tahweetet Al Nahr<br>Haret Hreik<br>Lailaky<br>Borj Al Brajneh<br>Mreijeh<br>Tahweetet Ghadir                                                                                                                                          | 1<br>8<br>1<br>19<br>3<br>16                                                                                                                                                                                                                                                                                                         |
| Ghobeiry<br>Ein Al Rimmaneh<br>Forn AL Shebbak<br>Tahweetet Al Nahr<br>Haret Hreik<br>Lailaky<br>Borj Al Brajneh<br>Mreijeh<br>Tahweetet Ghadir<br>Hadat                                                                                                                                 | 1<br>8<br>19<br>3<br>16<br>9<br>6<br>10                                                                                                                                                                                                                                                                                              |
| Ghobeiry<br>Ein Al Rimmaneh<br>Forn AL Shebbak<br>Tahweetet Al Nahr<br>Haret Hreik<br>Lailaky<br>Borj Al Brajneh<br>Mreijeh<br>Tahweetet Ghadir                                                                                                                                          | 1<br>8<br>19<br>3<br>16<br>9<br>6                                                                                                                                                                                                                                                                                                    |
| Ghobeiry<br>Ein Al Rimmaneh<br>Forn AL Shebbak<br>Tahweetet Al Nahr<br>Haret Hreik<br>Lailaky<br>Borj Al Brajneh<br>Mreijeh<br>Tahweetet Ghadir<br>Hadat                                                                                                                                 | 1<br>8<br>19<br>3<br>16<br>9<br>6<br>10<br>5<br>1                                                                                                                                                                                                                                                                                    |
| Ghobeiry<br>Ein Al Rimmaneh<br>Forn AL Shebbak<br>Tahweetet Al Nahr<br>Haret Hreik<br>Lailaky<br>Borj Al Brajneh<br>Mreijeh<br>Tahweetet Ghadir<br>Hadat<br>Kfarshima                                                                                                                    | 1<br>8<br>19<br>3<br>16<br>9<br>6<br>10<br>5                                                                                                                                                                                                                                                                                         |
| Ghobeiry<br>Ein Al Rimmaneh<br>Forn AL Shebbak<br>Tahweetet Al Nahr<br>Haret Hreik<br>Lailaky<br>Borj Al Brajneh<br>Mreijeh<br>Tahweetet Ghadir<br>Hadat<br>Kfarshima<br>Bsaba                                                                                                           | 1<br>8<br>19<br>3<br>16<br>9<br>6<br>10<br>5<br>1                                                                                                                                                                                                                                                                                    |
| Ghobeiry<br>Ein Al Rimmaneh<br>Forn AL Shebbak<br>Tahweetet Al Nahr<br>Haret Hreik<br>Lailaky<br>Borj Al Brajneh<br>Mreijeh<br>Tahweetet Ghadir<br>Hadat<br>Kfarshima<br>Bsaba<br>Salima                                                                                                 | 1<br>8<br>19<br>3<br>16<br>9<br>6<br>10<br>5<br>1<br>3                                                                                                                                                                                                                                                                               |
| Ghobeiry<br>Ein Al Rimmaneh<br>Forn AL Shebbak<br>Tahweetet Al Nahr<br>Haret Hreik<br>Lailaky<br>Borj Al Brajneh<br>Mreijeh<br>Tahweetet Ghadir<br>Hadat<br>Kfarshima<br>Bsaba<br>Salima<br>Rweisat Salima                                                                               | 1<br>8<br>19<br>3<br>16<br>9<br>6<br>10<br>5<br>1<br>3<br>1                                                                                                                                                                                                                                                                          |
| Ghobeiry<br>Ein Al Rimmaneh<br>Forn AL Shebbak<br>Tahweetet Al Nahr<br>Haret Hreik<br>Lailaky<br>Borj Al Brajneh<br>Mreijeh<br>Tahweetet Ghadir<br>Hadat<br>Kfarshima<br>Bsaba<br>Salima<br>Rweisat Salima<br>Hasbaya Al Metn                                                            | 1<br>8<br>19<br>3<br>16<br>9<br>6<br>10<br>5<br>1<br>3<br>1<br>1<br>1                                                                                                                                                                                                                                                                |
| GhobeiryEin Al RimmanehForn AL ShebbakTahweetet Al NahrHaret HreikLailakyBorj Al BrajnehMreijehTahweetet GhadirHadatKfarshimaBsabaSalimaRweisat SalimaHasbaya Al MetnOthers                                                                                                              | 1<br>8<br>19<br>3<br>16<br>9<br>6<br>10<br>5<br>1<br>3<br>1<br>1<br>1<br>10                                                                                                                                                                                                                                                          |
| GhobeiryEin Al RimmanehForn AL ShebbakTahweetet Al NahrHaret HreikLailakyBorj Al BrajnehMreijehTahweetet GhadirHadatKfarshimaBsabaSalimaRweisat SalimaHasbaya Al MetnOthersAmrousieh                                                                                                     | 1<br>8<br>19<br>3<br>16<br>9<br>6<br>10<br>5<br>1<br>3<br>1<br>1<br>3<br>1<br>10<br>59                                                                                                                                                                                                                                               |
| Ghobeiry<br>Ein Al Rimmaneh<br>Forn AL Shebbak<br>Tahweetet Al Nahr<br>Haret Hreik<br>Lailaky<br>Borj Al Brajneh<br>Mreijeh<br>Tahweetet Ghadir<br>Hadat<br>Kfarshima<br>Bsaba<br>Salima<br>Rweisat Salima<br>Hasbaya Al Metn<br>Others<br>Aley                                          | 1<br>8<br>19<br>3<br>16<br>9<br>6<br>10<br>5<br>1<br>3<br>1<br>1<br>1<br>10<br>59<br>3                                                                                                                                                                                                                                               |
| Ghobeiry<br>Ein Al Rimmaneh<br>Forn AL Shebbak<br>Tahweetet Al Nahr<br>Haret Hreik<br>Lailaky<br>Borj Al Brajneh<br>Mreijeh<br>Tahweetet Ghadir<br>Hadat<br>Kfarshima<br>Bsaba<br>Salima<br>Rweisat Salima<br>Hasbaya Al Metn<br>Others<br>Aley<br>Amrousieh<br>Jhay El Sillom           | 1<br>8<br>19<br>3<br>16<br>9<br>6<br>10<br>5<br>1<br>3<br>1<br>1<br>3<br>1<br>10<br>59<br>3<br>11<br>3                                                                                                                                                                                                                               |
| Ghobeiry<br>Ein Al Rimmaneh<br>Forn AL Shebbak<br>Tahweetet Al Nahr<br>Haret Hreik<br>Lailaky<br>Borj Al Brajneh<br>Mreijeh<br>Tahweetet Ghadir<br>Hadat<br>Kfarshima<br>Bsaba<br>Salima<br>Rweisat Salima<br>Hasbaya Al Metn<br>Others<br>Aley<br>Amrousieh<br>Jhay El Sillom<br>Qebbeh | 1<br>8<br>1<br>9<br>6<br>10<br>5<br>1<br>3<br>1<br>1<br>3<br>1<br>1<br>0<br>59<br>3<br>11<br>3<br>2                                                                                                                                                                                                                                  |
| GhobeiryEin Al RimmanehForn AL ShebbakTahweetet Al NahrHaret HreikLailakyBorj Al BrajnehMreijehTahweetet GhadirHadatKfarshimaBsabaSalimaRweisat SalimaHasbaya Al MetnOthersJhay El SillomQebbehKhaldehAl Oumara                                                                          | 1<br>8<br>19<br>3<br>16<br>9<br>6<br>10<br>5<br>1<br>3<br>1<br>1<br>3<br>1<br>1<br>10<br>59<br>3<br>11<br>3<br>2<br>6                                                                                                                                                                                                                |
| GhobeiryEin Al RimmanehForn AL ShebbakTahweetet Al NahrHaret HreikLailakyBorj Al BrajnehMreijehTahweetet GhadirHadatKfarshimaBsabaSalimaRweisat SalimaHasbaya Al MetnOthersAmrousiehJhay El SillomQebbehKhaldehAl OumaraAramoun                                                          | 1<br>8<br>1<br>9<br>6<br>10<br>5<br>1<br>3<br>1<br>1<br>10<br>59<br>3<br>11<br>3<br>2<br>6<br>13                                                                                                                                                                                                                                     |
| GhobeiryEin Al RimmanehForn AL ShebbakTahweetet Al NahrHaret HreikLailakyBorj Al BrajnehMreijehTahweetet GhadirHadatKfarshimaBsabaSalimaRweisat SalimaHasbaya Al MetnOthersJhay El SillomQebbehKhaldehAl OumaraAramounBshamoun                                                           | 1<br>8<br>1<br>19<br>3<br>16<br>9<br>6<br>10<br>5<br>1<br>3<br>1<br>1<br>10<br>59<br>3<br>11<br>3<br>2<br>6<br>13<br>8                                                                                                                                                                                                               |
| GhobeiryEin Al RimmanehForn AL ShebbakTahweetet Al NahrHaret HreikLailakyBorj Al BrajnehMreijehTahweetet GhadirHadatKfarshimaBsabaSalimaRweisat SalimaHasbaya Al MetnOthersJhay El SillomQebbehKhaldehAl OumaraAramounBshamounAley                                                       | 1<br>8<br>1<br>19<br>3<br>16<br>9<br>6<br>10<br>5<br>1<br>3<br>1<br>1<br>10<br>59<br>3<br>11<br>3<br>2<br>6<br>13<br>8<br>4                                                                                                                                                                                                          |
| GhobeiryEin Al RimmanehForn AL ShebbakTahweetet Al NahrHaret HreikLailakyBorj Al BrajnehMreijehTahweetet GhadirHadatKfarshimaBsabaSalimaRweisat SalimaHasbaya Al MetnOthersAmrousiehJhay El SillomQebbehKhaldehAl OumaraAramounBshamounAleyBkheshtay                                     | 1<br>8<br>1<br>19<br>3<br>16<br>9<br>6<br>10<br>5<br>1<br>3<br>1<br>10<br>59<br>3<br>11<br>3<br>2<br>6<br>13<br>8<br>4<br>1                                                                                                                                                                                                          |
| GhobeiryEin Al RimmanehForn AL ShebbakTahweetet Al NahrHaret HreikLailakyBorj Al BrajnehMreijehTahweetet GhadirHadatKfarshimaBsabaSalimaRweisat SalimaHasbaya Al MetnOthersJhay El SillomQebbehKhaldehAl OumaraAramounBshamounAleyBkheshtayEin El Jdideh                                 | 1<br>8<br>1<br>19<br>3<br>16<br>9<br>6<br>10<br>5<br>1<br>3<br>1<br>1<br>10<br>59<br>3<br>11<br>3<br>2<br>6<br>13<br>8<br>4<br>1<br>1<br>1<br>1<br>1<br>1<br>1<br>1<br>1<br>1<br>1<br>1<br>1                                                                                                                                         |
| GhobeiryEin Al RimmanehForn AL ShebbakTahweetet Al NahrHaret HreikLailakyBorj Al BrajnehMreijehTahweetet GhadirHadatKfarshimaBsabaSalimaRweisat SalimaHasbaya Al MetnOthersJhay El SillomQebbehKhaldehAl OumaraAramounBshamounAleyBkheshtayEin El JdidehBaisour                          | 1<br>8<br>1<br>19<br>3<br>16<br>9<br>6<br>10<br>5<br>1<br>3<br>1<br>1<br>10<br>59<br>3<br>11<br>3<br>2<br>6<br>13<br>8<br>4<br>1<br>1<br>2                                                                                                                                                                                           |
| GhobeiryEin Al RimmanehForn AL ShebbakTahweetet Al NahrHaret HreikLailakyBorj Al BrajnehMreijehTahweetet GhadirHadatKfarshimaBsabaSalimaRweisat SalimaHasbaya Al MetnOthersAmrousiehJhay El SillomQebbehKhaldehAl OumaraAramounBshamounAleyEin El JdidehBaisourQabr Shmoun               | 1       8       1       19       3       16       9       6       10       5       1       3       1       10       59       3       11       30       11       3       2       6       13       8       4       1       2       1       2       1       2       1       2       1       2       1       2       1        2        1 |
| GhobeiryEin Al RimmanehForn AL ShebbakTahweetet Al NahrHaret HreikLailakyBorj Al BrajnehMreijehTahweetet GhadirHadatKfarshimaBsabaSalimaRweisat SalimaHasbaya Al MetnOthersJhay El SillomQebbehKhaldehAl OumaraAramounBshamounAleyBkheshtayEin El JdidehBaisourQabr ShmounBtater         | 1<br>8<br>1<br>9<br>3<br>16<br>9<br>6<br>10<br>5<br>1<br>3<br>1<br>1<br>10<br>59<br>3<br>11<br>3<br>2<br>6<br>13<br>8<br>4<br>1<br>1<br>2<br>1<br>1<br>1<br>1<br>1<br>1<br>1<br>1<br>1<br>1<br>1<br>1<br>1                                                                                                                           |
| GhobeiryEin Al RimmanehForn AL ShebbakTahweetet Al NahrHaret HreikLailakyBorj Al BrajnehMreijehTahweetet GhadirHadatKfarshimaBsabaSalimaRweisat SalimaHasbaya Al MetnOthersAmrousiehJhay El SillomQebbehKhaldehAl OumaraAramounBshamounAleyEin El JdidehBaisourQabr Shmoun               | 1       8       1       19       3       16       9       6       10       5       1       3       1       10       59       3       11       30       11       3       2       6       13       8       4       1       2       1       2       1       2       1       2       1       2       1       2       1        2        1 |

| Chouf                                                                                                                                                                                                                                                                             | 46                                                                                                                                                                |
|-----------------------------------------------------------------------------------------------------------------------------------------------------------------------------------------------------------------------------------------------------------------------------------|-------------------------------------------------------------------------------------------------------------------------------------------------------------------|
| Damour                                                                                                                                                                                                                                                                            | 1                                                                                                                                                                 |
| Naameh                                                                                                                                                                                                                                                                            | 2                                                                                                                                                                 |
| Haret Al Naameh                                                                                                                                                                                                                                                                   | 4                                                                                                                                                                 |
| Chhim                                                                                                                                                                                                                                                                             | 11                                                                                                                                                                |
| Mazboud                                                                                                                                                                                                                                                                           | 2                                                                                                                                                                 |
| Daraya                                                                                                                                                                                                                                                                            | 1                                                                                                                                                                 |
| Ketermaya                                                                                                                                                                                                                                                                         | 1                                                                                                                                                                 |
| Anout                                                                                                                                                                                                                                                                             | 1                                                                                                                                                                 |
| Sibline                                                                                                                                                                                                                                                                           | 2                                                                                                                                                                 |
| Barja                                                                                                                                                                                                                                                                             | 2                                                                                                                                                                 |
| Benwaty                                                                                                                                                                                                                                                                           | 1                                                                                                                                                                 |
| Jadra                                                                                                                                                                                                                                                                             | 1                                                                                                                                                                 |
| Wady Al Zainy                                                                                                                                                                                                                                                                     | 1                                                                                                                                                                 |
| Werdaniyeh                                                                                                                                                                                                                                                                        | 1                                                                                                                                                                 |
| Mgheirieh                                                                                                                                                                                                                                                                         | 1                                                                                                                                                                 |
| Zaarourieh                                                                                                                                                                                                                                                                        | 1                                                                                                                                                                 |
| Ein Zhalta                                                                                                                                                                                                                                                                        | 1                                                                                                                                                                 |
| Baaqline                                                                                                                                                                                                                                                                          | 1                                                                                                                                                                 |
| Baqaata                                                                                                                                                                                                                                                                           | 1                                                                                                                                                                 |
| Niha                                                                                                                                                                                                                                                                              | 2                                                                                                                                                                 |
| Ammatour                                                                                                                                                                                                                                                                          | 1                                                                                                                                                                 |
| Mazraa                                                                                                                                                                                                                                                                            | 1                                                                                                                                                                 |
| Mrasty                                                                                                                                                                                                                                                                            | 2                                                                                                                                                                 |
| Others                                                                                                                                                                                                                                                                            | 4                                                                                                                                                                 |
| Tyre                                                                                                                                                                                                                                                                              | 40                                                                                                                                                                |
| Tyre                                                                                                                                                                                                                                                                              | 40                                                                                                                                                                |
| Bass                                                                                                                                                                                                                                                                              | 2                                                                                                                                                                 |
| Rashidieh                                                                                                                                                                                                                                                                         | 2                                                                                                                                                                 |
| Maashouq                                                                                                                                                                                                                                                                          | 1                                                                                                                                                                 |
|                                                                                                                                                                                                                                                                                   |                                                                                                                                                                   |
|                                                                                                                                                                                                                                                                                   | 1                                                                                                                                                                 |
| Borj AL Shemaly                                                                                                                                                                                                                                                                   | 1                                                                                                                                                                 |
| Debaal                                                                                                                                                                                                                                                                            | 1                                                                                                                                                                 |
| Debaal<br>Aiteet                                                                                                                                                                                                                                                                  | 1<br>2                                                                                                                                                            |
| Debaal<br>Aiteet<br>Barish                                                                                                                                                                                                                                                        | 1<br>2<br>1                                                                                                                                                       |
| Debaal<br>Aiteet<br>Barish<br>Qana                                                                                                                                                                                                                                                | 1<br>2<br>1<br>1                                                                                                                                                  |
| Debaal<br>Aiteet<br>Barish<br>Qana<br>Maarakeh                                                                                                                                                                                                                                    | 1<br>2<br>1<br>1<br>1                                                                                                                                             |
| Debaal<br>Aiteet<br>Barish<br>Qana<br>Maarakeh<br>Maaroub                                                                                                                                                                                                                         | 1<br>2<br>1<br>1<br>1<br>1<br>1                                                                                                                                   |
| Debaal<br>Aiteet<br>Barish<br>Qana<br>Maarakeh<br>Maaroub<br>Saddiqeen                                                                                                                                                                                                            | 1<br>2<br>1<br>1<br>1<br>1<br>4                                                                                                                                   |
| Debaal<br>Aiteet<br>Barish<br>Qana<br>Maarakeh<br>Maaroub<br>Saddiqeen<br>Hmeiry                                                                                                                                                                                                  | 1<br>2<br>1<br>1<br>1<br>1<br>4<br>1                                                                                                                              |
| Debaal<br>Aiteet<br>Barish<br>Qana<br>Maarakeh<br>Maaroub<br>Saddiqeen<br>Hmeiry<br>Bazourieh                                                                                                                                                                                     | 1<br>2<br>1<br>1<br>1<br>1<br>4<br>1<br>1<br>1<br>1                                                                                                               |
| Debaal<br>Aiteet<br>Barish<br>Qana<br>Maarakeh<br>Maaroub<br>Saddiqeen<br>Hmeiry<br>Bazourieh<br>Teir Debba                                                                                                                                                                       | 1<br>2<br>1<br>1<br>1<br>1<br>4<br>1<br>1<br>2                                                                                                                    |
| Debaal<br>Aiteet<br>Barish<br>Qana<br>Maarakeh<br>Maaroub<br>Saddiqeen<br>Hmeiry<br>Bazourieh<br>Teir Debba<br>Shhour                                                                                                                                                             | 1<br>2<br>1<br>1<br>1<br>4<br>1<br>1<br>2<br>1                                                                                                                    |
| Debaal<br>Aiteet<br>Barish<br>Qana<br>Maarakeh<br>Maaroub<br>Saddiqeen<br>Hmeiry<br>Bazourieh<br>Teir Debba                                                                                                                                                                       | 1<br>2<br>1<br>1<br>1<br>1<br>4<br>1<br>1<br>2<br>1<br>1<br>1                                                                                                     |
| Debaal<br>Aiteet<br>Barish<br>Qana<br>Maarakeh<br>Maaroub<br>Saddiqeen<br>Hmeiry<br>Bazourieh<br>Teir Debba<br>Shhour                                                                                                                                                             | 1<br>2<br>1<br>1<br>1<br>4<br>1<br>1<br>2<br>1                                                                                                                    |
| Debaal<br>Aiteet<br>Barish<br>Qana<br>Maarakeh<br>Maaroub<br>Saddiqeen<br>Hmeiry<br>Bazourieh<br>Teir Debba<br>Shhour<br>Hallousieh Tahta                                                                                                                                         | 1<br>2<br>1<br>1<br>1<br>1<br>4<br>1<br>1<br>2<br>1<br>1<br>1                                                                                                     |
| Debaal<br>Aiteet<br>Barish<br>Qana<br>Maarakeh<br>Maaroub<br>Saddiqeen<br>Hmeiry<br>Bazourieh<br>Teir Debba<br>Shhour<br>Hallousieh Tahta<br>Bedyas                                                                                                                               | 1<br>2<br>1<br>1<br>1<br>1<br>4<br>1<br>1<br>2<br>1<br>1<br>1<br>1                                                                                                |
| Debaal<br>Aiteet<br>Barish<br>Qana<br>Maarakeh<br>Maaroub<br>Saddiqeen<br>Hmeiry<br>Bazourieh<br>Teir Debba<br>Shhour<br>Hallousieh Tahta<br>Bedyas<br>Abbasieh                                                                                                                   | 1<br>2<br>1<br>1<br>1<br>4<br>1<br>1<br>2<br>1<br>1<br>1<br>2                                                                                                     |
| Debaal<br>Aiteet<br>Barish<br>Qana<br>Maarakeh<br>Maaroub<br>Saddiqeen<br>Hmeiry<br>Bazourieh<br>Teir Debba<br>Shhour<br>Hallousieh Tahta<br>Bedyas<br>Abbasieh<br>Shabriha                                                                                                       | 1<br>2<br>1<br>1<br>1<br>1<br>4<br>1<br>1<br>2<br>1<br>1<br>1<br>2<br>1<br>1<br>2<br>1<br>1<br>1<br>1<br>1<br>1<br>1<br>1<br>1<br>1<br>1<br>1<br>1                |
| Debaal<br>Aiteet<br>Barish<br>Qana<br>Maarakeh<br>Maaroub<br>Saddiqeen<br>Hmeiry<br>Bazourieh<br>Teir Debba<br>Shhour<br>Hallousieh Tahta<br>Bedyas<br>Abbasieh<br>Shabriha<br>Mansoury                                                                                           | 1<br>2<br>1<br>1<br>1<br>4<br>1<br>1<br>2<br>1<br>1<br>2<br>1<br>1<br>2<br>1<br>1<br>1<br>1                                                                       |
| Debaal<br>Aiteet<br>Barish<br>Qana<br>Maarakeh<br>Maaroub<br>Saddiqeen<br>Hmeiry<br>Bazourieh<br>Teir Debba<br>Shhour<br>Hallousieh Tahta<br>Bedyas<br>Abbasieh<br>Shabriha<br>Mansoury<br>Alma Shaeb                                                                             | 1<br>2<br>1<br>1<br>1<br>4<br>1<br>1<br>2<br>1<br>1<br>1<br>2<br>1<br>1<br>1<br>1<br>1<br>1<br>1                                                                  |
| Debaal<br>Aiteet<br>Barish<br>Qana<br>Maarakeh<br>Maaroub<br>Saddiqeen<br>Hmeiry<br>Bazourieh<br>Teir Debba<br>Shhour<br>Hallousieh Tahta<br>Bedyas<br>Abbasieh<br>Shabriha<br>Mansoury<br>Alma Shaeb<br>Others                                                                   | 1<br>2<br>1<br>1<br>1<br>1<br>1<br>1<br>1<br>1<br>1<br>1<br>1<br>1<br>1                                                                                           |
| Debaal<br>Aiteet<br>Barish<br>Qana<br>Maarakeh<br>Maaroub<br>Saddiqeen<br>Hmeiry<br>Bazourieh<br>Teir Debba<br>Shhour<br>Hallousieh Tahta<br>Bedyas<br>Abbasieh<br>Shabriha<br>Mansoury<br>Alma Shaeb<br>Others<br>Jezzine                                                        | 1<br>2<br>1<br>1<br>1<br>4<br>1<br>1<br>2<br>1<br>1<br>1<br>2<br>1<br>1<br>1<br>1<br>7<br>7                                                                       |
| Debaal<br>Aiteet<br>Aiteet<br>Barish<br>Qana<br>Maarakeh<br>Maaroub<br>Saddiqeen<br>Hmeiry<br>Bazourieh<br>Teir Debba<br>Shhour<br>Hallousieh Tahta<br>Bedyas<br>Abbasieh<br>Shabriha<br>Mansoury<br>Alma Shaeb<br>Others<br>Jezzine<br>Bkassine                                  | 1<br>2<br>1<br>1<br>1<br>1<br>4<br>1<br>1<br>2<br>1<br>1<br>1<br>2<br>1<br>1<br>1<br>7<br>7<br>4<br>1                                                             |
| Debaal<br>Aiteet<br>Aiteet<br>Barish<br>Qana<br>Maarakeh<br>Maaroub<br>Saddiqeen<br>Hmeiry<br>Bazourieh<br>Teir Debba<br>Shhour<br>Hallousieh Tahta<br>Bedyas<br>Abbasieh<br>Shabriha<br>Mansoury<br>Alma Shaeb<br>Others<br>Jezzine<br>Bkassine<br>Kfarhouna                     | 1<br>2<br>1<br>1<br>1<br>4<br>1<br>1<br>2<br>1<br>1<br>1<br>1<br>2<br>1<br>1<br>1<br>7<br>7<br>4<br>1<br>1<br>1<br>1<br>1<br>1<br>1<br>1<br>1<br>1<br>1<br>1<br>1 |
| Debaal<br>Aiteet<br>Barish<br>Qana<br>Maarakeh<br>Maaroub<br>Saddiqeen<br>Hmeiry<br>Bazourieh<br>Teir Debba<br>Shhour<br>Hallousieh Tahta<br>Bedyas<br>Abbasieh<br>Shabriha<br>Mansoury<br>Alma Shaeb<br>Others<br>Jezzine<br>Bkassine<br>Kfarhouna<br>Jrnaya                     | 1<br>2<br>1<br>1<br>1<br>4<br>1<br>1<br>2<br>1<br>1<br>1<br>1<br>1<br>1<br>1<br>1<br>7<br>7<br>4<br>1<br>1<br>1<br>1<br>1<br>1<br>1<br>1<br>1<br>1<br>1<br>1<br>1 |
| Debaal<br>Aiteet<br>Aiteet<br>Barish<br>Qana<br>Maarakeh<br>Maaroub<br>Saddiqeen<br>Hmeiry<br>Bazourieh<br>Teir Debba<br>Shhour<br>Hallousieh Tahta<br>Bedyas<br>Abbasieh<br>Shabriha<br>Mansoury<br>Alma Shaeb<br>Others<br>Jezzine<br>Bkassine<br>Kfarhouna<br>Jrnaya<br>Hermel | 1<br>2<br>1<br>1<br>1<br>1<br>1<br>1<br>1<br>1<br>1<br>1<br>1<br>1<br>1                                                                                           |
| Debaal<br>Aiteet<br>Barish<br>Qana<br>Maarakeh<br>Maaroub<br>Saddiqeen<br>Hmeiry<br>Bazourieh<br>Teir Debba<br>Shhour<br>Hallousieh Tahta<br>Bedyas<br>Abbasieh<br>Shabriha<br>Mansoury<br>Alma Shaeb<br>Others<br>Jezzine<br>Bkassine<br>Kfarhouna<br>Jrnaya                     | 1<br>2<br>1<br>1<br>1<br>4<br>1<br>1<br>2<br>1<br>1<br>1<br>1<br>1<br>1<br>1<br>1<br>7<br>7<br>4<br>1<br>1<br>1<br>1<br>1<br>1<br>1<br>1<br>1<br>1<br>1<br>1<br>1 |