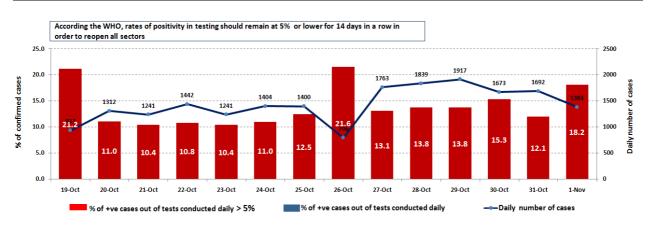

| 1,3<br>New (                       |           |        |                                                       | 617 643<br>ince 21.2.2020 Total Deaths |   | 42,904<br>Total Recovered |                           |
|------------------------------------|-----------|--------|-------------------------------------------------------|----------------------------------------|---|---------------------------|---------------------------|
| 1,384<br>Residents                 | 5<br>Expa | ats    | 80,259<br>Residents                                   | 2,358<br>Expats                        |   | 6<br>New Deaths           | 1,280<br>New Recovered    |
| 137<br>Deleted Statu               | ie due    |        | 1,428<br>al Cases in the<br>lealth Sector             | 39,07<br>Total Active                  | - | 790<br>Hospitalized Cases | 270<br>Total Cases in ICU |
| to its recurr                      |           |        | 5<br>w Cases in the<br>lealth Sector                  | 38,28<br>Cases in Home                 |   | 520<br>Mild Cases         | 0<br>New Cases in ICU     |
| 1,183<br>COVID-19 T                | ests sind | ;e     | Lebanon Statu<br>the W                                | s compared to<br>/orld                 |   | 1                         | 63                        |
| 21.2.2                             | 020       |        | Total Cumulative                                      |                                        |   | 82,617                    | 46,709,156                |
| 1,153                              | 7,6       |        | Total Deaths<br>Deaths percentage<br>Total recoveries |                                        |   | 643                       | 1,203,771                 |
| OVID-19 Tests<br>at Airport within | COVID-1   |        |                                                       |                                        |   | 0,77%                     | 2.57%                     |
| 24 hrs.                            | within 24 | 4 hrs. |                                                       |                                        |   | 42,904                    | 33,639,417                |