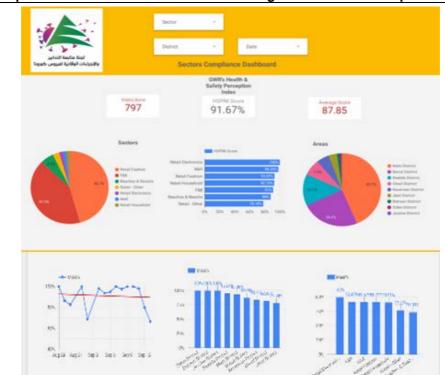

| Kfar Melky<br>Others<br>Nabatieh<br>Nabatieh Tahta<br>Nabatieh Fawka<br>Kfar Rimman<br>Arab Salim<br>Deir Al Zahrany<br>Harouf<br>Meifadoun<br>Adshit Shqeef<br>Ansar<br>Eastern Zoutar | 1<br>13<br>15<br>1<br>2<br>1<br>1<br>1<br>1<br>1<br>1<br>1<br>1<br>1<br>2 |

Others 479



#### The Online platform to measure the level of risk of the spread of the new Corona virus

This interactive platform allows you to know the level of risk of spreading the kurna virus according to districts, based on the number of cases registered daily and the number of residents in each district. For more information on a daily basis, you can access the following link: https://bit.ly/DRM-RiskLevelInMunicipalities



#### Online platform to track sector commitment in general mobilization procedures

Based on the recommendation issued by the National Committee for Follow-up of Preventive Measures and Measures to Confront the Coronavirus to open all sectors, provided that the general mobilization procedure (safe distance, muzzle, and hand sterilization) be applied, a special electronic platform was created that allows monitoring and measuring the percentage of commitment by various sectors on an ongoing basis.

The detailed results can be viewed directly at the following link http://bit.ly/covidsectordata



For more information about the isolation centers' distribution and the percentage of their occupancy, enter the following link: http://bit.ly/DRM-IsolationCentersProfiles

Note: These centers have