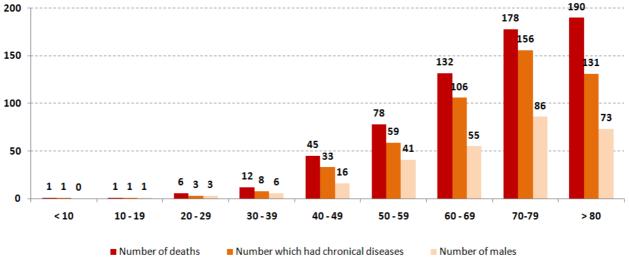

information about the isolation centers' distribution and the percentage of their occupancy, enter the following link: http://bit.ly/DRM-IsolationCentersProfiles

Note: These centers have been equipped in cooperation between the National Committee for Followup of Preventive Measures and Measures to Confront the Coronavirus and Governors and Municipalities, the United Nations Development Program, the World Health Organization, UNICEF, the Ministry of Public Health, the Syndicate of Nurses in Lebanon and the Syndicate of Specialists in Social Work.



# The percentage of positive cases out of the number of daily checks (19 Oct - 01 Nov 2020)



**Distribution of Active Cases by Districts** 





**Recoveries** 



#### Distribution of deaths by Governorates

# Distribution of deaths by Age



# The distribution of the recorded deaths during the past 24 hours

| Hospital               | Residence | Gender | Age | Chronic |
|------------------------|-----------|--------|-----|---------|
| Hamchreih Hospital     | Saida     | Female | 71  | Yes     |
| Ftouh Kesrwen Hospital | Kesrwen   | Male   | 69  | Yes     |
| Saint George – Hadath  | Beirut    | Female | 74  | Yes     |
| Notre Dame Des Secours | Jbeil     | Male   | 69  | Yes     |
| Nabateih Gov Hospital  | Saida     | Female | 74  | Yes     |
| Haykal Hospital        | Koura     | Female | 73  | Yes     |

Number of individuals in home isolation and percentage of commitment to isolation





Distribution by age



#### Decisions and actions taken – 11/01/2020

#### Ministry of Public Health

- The Ministry of Public Hea