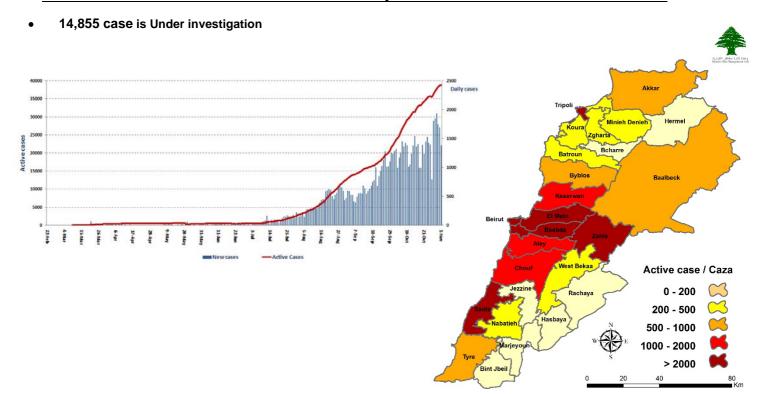

| 1,3<br>New (                       |           |        |                                                       | 617 643<br>ince 21.2.2020 Total Deaths |   | 42,904<br>Total Recovered |                           |
|------------------------------------|-----------|--------|-------------------------------------------------------|----------------------------------------|---|---------------------------|---------------------------|
| 1,384<br>Residents                 | 5<br>Expa | ats    | 80,259<br>Residents                                   | 2,358<br>Expats                        |   | 6<br>New Deaths           | 1,280<br>New Recovered    |
| 137<br>Deleted Statu               | ie due    |        | 1,428<br>al Cases in the<br>lealth Sector             | 39,07<br>Total Active                  | - | 790<br>Hospitalized Cases | 270<br>Total Cases in ICU |
| to its recurr                      |           |        | 5<br>w Cases in the<br>lealth Sector                  | 38,28<br>Cases in Home                 |   | 520<br>Mild Cases         | 0<br>New Cases in ICU     |
| 1,183<br>COVID-19 T                | ests sind | ;e     | Lebanon Statu<br>the W                                | s compared to<br>/orld                 |   | 1                         | 63                        |
| 21.2.2                             | 020       |        | Total Cumulative                                      |                                        |   | 82,617                    | 46,709,156                |
| 1,153                              | 7,6       |        | Total Deaths<br>Deaths percentage<br>Total recoveries |                                        |   | 643                       | 1,203,771                 |
| OVID-19 Tests<br>at Airport within | COVID-1   |        |                                                       |                                        |   | 0,77%                     | 2.57%                     |
| 24 hrs.                            | within 24 | 4 hrs. |                                                       |                                        |   | 42,904                    | 33,639,417                |

Ref: Ministry of Public Health Data

Number of Cases by Location

| Deinut                                                                                                                                                                                                                                                                                   | 02                                                                                                                                                                                                                                                                                                                                   |
|------------------------------------------------------------------------------------------------------------------------------------------------------------------------------------------------------------------------------------------------------------------------------------------|--------------------------------------------------------------------------------------------------------------------------------------------------------------------------------------------------------------------------------------------------------------------------------------------------------------------------------------|
| Beirut                                                                                                                                                                                                                                                                                   | 93                                                                                                                                                                                                                                                                                                                                   |
| Ein Al Mreisseh                                                                                                                                                                                                                                                                          | 1                                                                                                                                                                                                                                                                                                                                    |
| Manara                                                                                                                                                                                                                                                                                   |                                                                                                                                                                                                                                                                                                                                      |
| Qoreitem                                                                                                                                                                                                                                                                                 | 2                                                                                                                                                                                                                                                                                                                                    |
| Rouche                                                                                                                                                                                                                                                                                   | 2                                                                                                                                                                                                                                                                                                                                    |
| Hamra                                                                                                                                                                                                                                                                                    | 5                                                                                                                                                                                                                                                                                                                                    |
| Ein Al teeneh                                                                                                                                                                                                                                                                            | 1                                                                                                                                                                                                                                                                                                                                    |
| Mseitbeh                                                                                                                                                                                                                                                                                 | 8                                                                                                                                                                                                                                                                                                                                    |
| Mar Elias                                                                                                                                                                                                                                                                                | 1                                                                                                                                                                                                                                                                                                                                    |
| Tallet Al Khayat                                                                                                                                                                                                                                                                         | 3                                                                                                                                                                                                                                                                                                                                    |
| Dar Al Fatwa                                                                                                                                                                                                                                                                             | 1                                                                                                                                                                                                                                                                                                                                    |
| Zarif                                                                                                                                                                                                                                                                                    | 7                                                                                                                                                                                                                                                                                                                                    |
| Mazraa                                                                                                                                                                                                                                                                                   | 9                                                                                                                                                                                                                                                                                                                                    |
| Borj Abi Haidar                                                                                                                                                                                                                                                                          | 3                                                                                                                                                                                                                                                                                                                                    |
| Tariq Al Jdideh                                                                                                                                                                                                                                                                          | 10                                                                                                                                                                                                                                                                                                                                   |
| Ras Al Nabaa                                                                                                                                                                                                                                                                             | 8                                                                                                                                                                                                                                                                                                                                    |
| Basta Tahta                                                                                                                                                                                                                                                                              | 1                                                                                                                                                                                                                                                                                                                                    |
| jemmayze                                                                                                                                                                                                                                                                                 | 1                                                                                                                                                                                                                                                                                                                                    |
| Ashrafieh                                                                                                                                                                                                                                                                                | 19                                                                                                                                                                                                                                                                                                                                   |
| Others                                                                                                                                                                                                                                                                                   | 10                                                                                                                                                                                                                                                                                                                                   |
| Baabda                                                                                                                                                                                                                                                                                   | 112                                                                                                                                                                                                                                                                                                                                  |
| Chiah                                                                                                                                                                                                                                                                                    | 4                                                                                                                                                                                                                                                                                                                                    |
| Jnah                                                                                                                                                                                                                                                                                     | 4                                                                                                                                                                                                                                                                                                                                    |
| Ouzai                                                                                                                                                                                                                                                                                    | 5                                                                                                                                                                                                                                                                                                                                    |
|                                                                                                                                                                                                                                                                                          | 1                                                                                                                                                                                                                                                                                                                                    |
| BUT HISCON                                                                                                                                                                                                                                                                               | L 1                                                                                                                                                                                                                                                                                                                                  |
| Bir Hassan                                                                                                                                                                                                                                                                               | Л                                                                                                                                                                                                                                                                                                                                    |
| Ghobeiry                                                                                                                                                                                                                                                                                 | 4                                                                                                                                                                                                                                                                                                                                    |
| Ghobeiry<br>Ein Al Rimmaneh                                                                                                                                                                                                                                                              | 1                                                                                                                                                                                                                                                                                                                                    |
| Ghobeiry<br>Ein Al Rimmaneh<br>Forn AL Shebbak                                                                                                                                                                                                                                           | 1<br>8                                                                                                                                                                                                                                                                                                                               |
| Ghobeiry<br>Ein Al Rimmaneh<br>Forn AL Shebbak<br>Tahweetet Al Nahr                                                                                                                                                                                                                      | 1<br>8<br>1                                                                                                                                                                                                                                                                                                                          |
| Ghobeiry<br>Ein Al Rimmaneh<br>Forn AL Shebbak<br>Tahweetet Al Nahr<br>Haret Hreik                                                                                                                                                                                                       | 1<br>8<br>1<br>19                                                                                                                                                                                                                                                                                                                    |
| Ghobeiry<br>Ein Al Rimmaneh<br>Forn AL Shebbak<br>Tahweetet Al Nahr<br>Haret Hreik<br>Lailaky                                                                                                                                                                                            | 1<br>8<br>1                                                                                                                                                                                                                                                                                                                          |
| Ghobeiry<br>Ein Al Rimmaneh<br>Forn AL Shebbak<br>Tahweetet Al Nahr<br>Haret Hreik<br>Lailaky<br>Borj Al Brajneh                                                                                                                                                                         | 1<br>8<br>1<br>19<br>3<br>16                                                                                                                                                                                                                                                                                                         |
| Ghobeiry<br>Ein Al Rimmaneh<br>Forn AL Shebbak<br>Tahweetet Al Nahr<br>Haret Hreik<br>Lailaky<br>Borj Al Brajneh<br>Mreijeh                                                                                                                                                              | 1<br>8<br>19<br>3<br>16<br>9                                                                                                                                                                                                                                                                                                         |
| Ghobeiry<br>Ein Al Rimmaneh<br>Forn AL Shebbak<br>Tahweetet Al Nahr<br>Haret Hreik<br>Lailaky<br>Borj Al Brajneh<br>Mreijeh<br>Tahweetet Ghadir                                                                                                                                          | 1<br>8<br>1<br>19<br>3<br>16                                                                                                                                                                                                                                                                                                         |
| Ghobeiry<br>Ein Al Rimmaneh<br>Forn AL Shebbak<br>Tahweetet Al Nahr<br>Haret Hreik<br>Lailaky<br>Borj Al Brajneh<br>Mreijeh<br>Tahweetet Ghadir<br>Hadat                                                                                                                                 | 1<br>8<br>19<br>3<br>16<br>9<br>6<br>10                                                                                                                                                                                                                                                                                              |
| Ghobeiry<br>Ein Al Rimmaneh<br>Forn AL Shebbak<br>Tahweetet Al Nahr<br>Haret Hreik<br>Lailaky<br>Borj Al Brajneh<br>Mreijeh<br>Tahweetet Ghadir                                                                                                                                          | 1<br>8<br>19<br>3<br>16<br>9<br>6                                                                                                                                                                                                                                                                                                    |
| Ghobeiry<br>Ein Al Rimmaneh<br>Forn AL Shebbak<br>Tahweetet Al Nahr<br>Haret Hreik<br>Lailaky<br>Borj Al Brajneh<br>Mreijeh<br>Tahweetet Ghadir<br>Hadat                                                                                                                                 | 1<br>8<br>19<br>3<br>16<br>9<br>6<br>10<br>5<br>1                                                                                                                                                                                                                                                                                    |
| Ghobeiry<br>Ein Al Rimmaneh<br>Forn AL Shebbak<br>Tahweetet Al Nahr<br>Haret Hreik<br>Lailaky<br>Borj Al Brajneh<br>Mreijeh<br>Tahweetet Ghadir<br>Hadat<br>Kfarshima                                                                                                                    | 1<br>8<br>19<br>3<br>16<br>9<br>6<br>10<br>5                                                                                                                                                                                                                                                                                         |
| Ghobeiry<br>Ein Al Rimmaneh<br>Forn AL Shebbak<br>Tahweetet Al Nahr<br>Haret Hreik<br>Lailaky<br>Borj Al Brajneh<br>Mreijeh<br>Tahweetet Ghadir<br>Hadat<br>Kfarshima<br>Bsaba                                                                                                           | 1<br>8<br>19<br>3<br>16<br>9<br>6<br>10<br>5<br>1                                                                                                                                                                                                                                                                                    |
| Ghobeiry<br>Ein Al Rimmaneh<br>Forn AL Shebbak<br>Tahweetet Al Nahr<br>Haret Hreik<br>Lailaky<br>Borj Al Brajneh<br>Mreijeh<br>Tahweetet Ghadir<br>Hadat<br>Kfarshima<br>Bsaba<br>Salima                                                                                                 | 1<br>8<br>19<br>3<br>16<br>9<br>6<br>10<br>5<br>1<br>3                                                                                                                                                                                                                                                                               |
| Ghobeiry<br>Ein Al Rimmaneh<br>Forn AL Shebbak<br>Tahweetet Al Nahr<br>Haret Hreik<br>Lailaky<br>Borj Al Brajneh<br>Mreijeh<br>Tahweetet Ghadir<br>Hadat<br>Kfarshima<br>Bsaba<br>Salima<br>Rweisat Salima                                                                               | 1<br>8<br>19<br>3<br>16<br>9<br>6<br>10<br>5<br>1<br>3<br>1                                                                                                                                                                                                                                                                          |
| Ghobeiry<br>Ein Al Rimmaneh<br>Forn AL Shebbak<br>Tahweetet Al Nahr<br>Haret Hreik<br>Lailaky<br>Borj Al Brajneh<br>Mreijeh<br>Tahweetet Ghadir<br>Hadat<br>Kfarshima<br>Bsaba<br>Salima<br>Rweisat Salima<br>Hasbaya Al Metn                                                            | 1<br>8<br>19<br>3<br>16<br>9<br>6<br>10<br>5<br>1<br>3<br>1<br>1<br>1                                                                                                                                                                                                                                                                |
| GhobeiryEin Al RimmanehForn AL ShebbakTahweetet Al NahrHaret HreikLailakyBorj Al BrajnehMreijehTahweetet GhadirHadatKfarshimaBsabaSalimaRweisat SalimaHasbaya Al MetnOthers                                                                                                              | 1<br>8<br>19<br>3<br>16<br>9<br>6<br>10<br>5<br>1<br>3<br>1<br>1<br>1<br>10                                                                                                                                                                                                                                                          |
| GhobeiryEin Al RimmanehForn AL ShebbakTahweetet Al NahrHaret HreikLailakyBorj Al BrajnehMreijehTahweetet GhadirHadatKfarshimaBsabaSalimaRweisat SalimaHasbaya Al MetnOthersAmrousieh                                                                                                     | 1<br>8<br>19<br>3<br>16<br>9<br>6<br>10<br>5<br>1<br>3<br>1<br>1<br>3<br>1<br>10<br>59                                                                                                                                                                                                                                               |
| Ghobeiry<br>Ein Al Rimmaneh<br>Forn AL Shebbak<br>Tahweetet Al Nahr<br>Haret Hreik<br>Lailaky<br>Borj Al Brajneh<br>Mreijeh<br>Tahweetet Ghadir<br>Hadat<br>Kfarshima<br>Bsaba<br>Salima<br>Rweisat Salima<br>Hasbaya Al Metn<br>Others<br>Aley                                          | 1<br>8<br>19<br>3<br>16<br>9<br>6<br>10<br>5<br>1<br>3<br>1<br>1<br>1<br>10<br>59<br>3                                                                                                                                                                                                                                               |
| Ghobeiry<br>Ein Al Rimmaneh<br>Forn AL Shebbak<br>Tahweetet Al Nahr<br>Haret Hreik<br>Lailaky<br>Borj Al Brajneh<br>Mreijeh<br>Tahweetet Ghadir<br>Hadat<br>Kfarshima<br>Bsaba<br>Salima<br>Rweisat Salima<br>Hasbaya Al Metn<br>Others<br>Aley<br>Amrousieh<br>Jhay El Sillom           | 1<br>8<br>19<br>3<br>16<br>9<br>6<br>10<br>5<br>1<br>3<br>1<br>1<br>3<br>1<br>10<br>59<br>3<br>11<br>3                                                                                                                                                                                                                               |
| Ghobeiry<br>Ein Al Rimmaneh<br>Forn AL Shebbak<br>Tahweetet Al Nahr<br>Haret Hreik<br>Lailaky<br>Borj Al Brajneh<br>Mreijeh<br>Tahweetet Ghadir<br>Hadat<br>Kfarshima<br>Bsaba<br>Salima<br>Rweisat Salima<br>Hasbaya Al Metn<br>Others<br>Aley<br>Amrousieh<br>Jhay El Sillom<br>Qebbeh | 1<br>8<br>1<br>9<br>6<br>10<br>5<br>1<br>3<br>1<br>1<br>3<br>1<br>1<br>0<br>59<br>3<br>11<br>3<br>2                                                                                                                                                                                                                                  |
| GhobeiryEin Al RimmanehForn AL ShebbakTahweetet Al NahrHaret HreikLailakyBorj Al BrajnehMreijehTahweetet GhadirHadatKfarshimaBsabaSalimaRweisat SalimaHasbaya Al MetnOthersJhay El SillomQebbehKhaldehAl Oumara                                                                          | 1<br>8<br>19<br>3<br>16<br>9<br>6<br>10<br>5<br>1<br>3<br>1<br>1<br>3<br>1<br>1<br>10<br>59<br>3<br>11<br>3<br>2<br>6                                                                                                                                                                                                                |
| GhobeiryEin Al RimmanehForn AL ShebbakTahweetet Al NahrHaret HreikLailakyBorj Al BrajnehMreijehTahweetet GhadirHadatKfarshimaBsabaSalimaRweisat SalimaHasbaya Al MetnOthersAmrousiehJhay El SillomQebbehKhaldehAl OumaraAramoun                                                          | 1<br>8<br>1<br>9<br>6<br>10<br>5<br>1<br>3<br>1<br>1<br>10<br>59<br>3<br>11<br>3<br>2<br>6<br>13                                                                                                                                                                                                                                     |
| GhobeiryEin Al RimmanehForn AL ShebbakTahweetet Al NahrHaret HreikLailakyBorj Al BrajnehMreijehTahweetet GhadirHadatKfarshimaBsabaSalimaRweisat SalimaHasbaya Al MetnOthersJhay El SillomQebbehKhaldehAl OumaraAramounBshamoun                                                           | 1<br>8<br>1<br>19<br>3<br>16<br>9<br>6<br>10<br>5<br>1<br>3<br>1<br>1<br>10<br>59<br>3<br>11<br>3<br>2<br>6<br>13<br>8                                                                                                                                                                                                               |
| GhobeiryEin Al RimmanehForn AL ShebbakTahweetet Al NahrHaret HreikLailakyBorj Al BrajnehMreijehTahweetet GhadirHadatKfarshimaBsabaSalimaRweisat SalimaHasbaya Al MetnOthersJhay El SillomQebbehKhaldehAl OumaraAramounBshamounAley                                                       | 1<br>8<br>1<br>19<br>3<br>16<br>9<br>6<br>10<br>5<br>1<br>3<br>1<br>1<br>10<br>59<br>3<br>11<br>3<br>2<br>6<br>13<br>8<br>4                                                                                                                                                                                                          |
| GhobeiryEin Al RimmanehForn AL ShebbakTahweetet Al NahrHaret HreikLailakyBorj Al BrajnehMreijehTahweetet GhadirHadatKfarshimaBsabaSalimaRweisat SalimaHasbaya Al MetnOthersAmrousiehJhay El SillomQebbehKhaldehAl OumaraAramounBshamounAleyBkheshtay                                     | 1<br>8<br>1<br>19<br>3<br>16<br>9<br>6<br>10<br>5<br>1<br>3<br>1<br>10<br>59<br>3<br>11<br>3<br>2<br>6<br>13<br>8<br>4<br>1                                                                                                                                                                                                          |
| GhobeiryEin Al RimmanehForn AL ShebbakTahweetet Al NahrHaret HreikLailakyBorj Al BrajnehMreijehTahweetet GhadirHadatKfarshimaBsabaSalimaRweisat SalimaHasbaya Al MetnOthersJhay El SillomQebbehKhaldehAl OumaraAramounBshamounAleyBkheshtayEin El Jdideh                                 | 1<br>8<br>1<br>19<br>3<br>16<br>9<br>6<br>10<br>5<br>1<br>3<br>1<br>1<br>10<br>59<br>3<br>11<br>3<br>2<br>6<br>13<br>8<br>4<br>1<br>1<br>1<br>1<br>1<br>1<br>1<br>1<br>1<br>1<br>1<br>1<br>1                                                                                                                                         |
| GhobeiryEin Al RimmanehForn AL ShebbakTahweetet Al NahrHaret HreikLailakyBorj Al BrajnehMreijehTahweetet GhadirHadatKfarshimaBsabaSalimaRweisat SalimaHasbaya Al MetnOthersJhay El SillomQebbehKhaldehAl OumaraAramounBshamounAleyBkheshtayEin El JdidehBaisour                          | 1<br>8<br>1<br>19<br>3<br>16<br>9<br>6<br>10<br>5<br>1<br>3<br>1<br>1<br>10<br>59<br>3<br>11<br>3<br>2<br>6<br>13<br>8<br>4<br>1<br>1<br>2                                                                                                                                                                                           |
| GhobeiryEin Al RimmanehForn AL ShebbakTahweetet Al NahrHaret HreikLailakyBorj Al BrajnehMreijehTahweetet GhadirHadatKfarshimaBsabaSalimaRweisat SalimaHasbaya Al MetnOthersAmrousiehJhay El SillomQebbehKhaldehAl OumaraAramounBshamounAleyEin El JdidehBaisourQabr Shmoun               | 1       8       1       19       3       16       9       6       10       5       1       3       1       10       59       3       11       30       11       3       2       6       13       8       4       1       2       1       2       1       2       1       2       1       2       1       2       1        2        1 |
| GhobeiryEin Al RimmanehForn AL ShebbakTahweetet Al NahrHaret HreikLailakyBorj Al BrajnehMreijehTahweetet GhadirHadatKfarshimaBsabaSalimaRweisat SalimaHasbaya Al MetnOthersJhay El SillomQebbehKhaldehAl OumaraAramounBshamounAleyBkheshtayEin El JdidehBaisourQabr ShmounBtater         | 1<br>8<br>1<br>9<br>3<br>16<br>9<br>6<br>10<br>5<br>1<br>3<br>1<br>1<br>10<br>59<br>3<br>11<br>3<br>2<br>6<br>13<br>8<br>4<br>1<br>1<br>2<br>1<br>1<br>1<br>1<br>1<br>1<br>1<br>1<br>1<br>1<br>1<br>1<br>1                                                                                                                           |
| GhobeiryEin Al RimmanehForn AL ShebbakTahweetet Al NahrHaret HreikLailakyBorj Al BrajnehMreijehTahweetet GhadirHadatKfarshimaBsabaSalimaRweisat SalimaHasbaya Al MetnOthersAmrousiehJhay El SillomQebbehKhaldehAl OumaraAramounBshamounAleyEin El JdidehBaisourQabr Shmoun               | 1       8       1       19       3       16       9       6       10       5       1       3       1       10       59       3       11       30       11       3       2       6       13       8       4       1       2       1       2       1       2       1       2       1       2       1       2       1        2        1 |