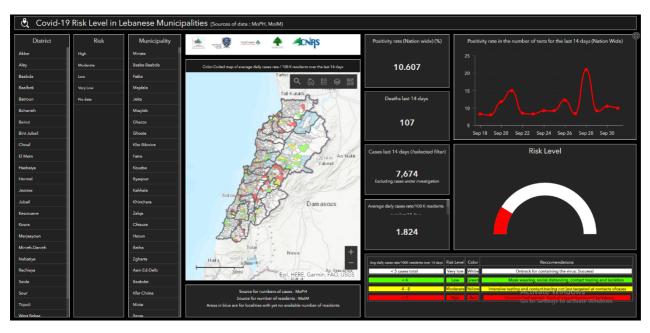

| Kfar Melky<br>Others<br>Nabatieh<br>Nabatieh Tahta<br>Nabatieh Fawka<br>Kfar Rimman<br>Arab Salim<br>Deir Al Zahrany<br>Harouf<br>Meifadoun<br>Adshit Shqeef<br>Ansar                   | 1<br>13<br>15<br>1<br>2<br>1<br>1<br>1<br>1<br>1<br>1<br>1<br>1<br>1<br>1 |
|                                                                                                                                                                                                                                                            | Kfar Melky<br>Others<br>Nabatieh<br>Nabatieh Tahta<br>Nabatieh Fawka<br>Kfar Rimman<br>Arab Salim<br>Deir Al Zahrany<br>Harouf<br>Meifadoun<br>Adshit Shqeef<br>Ansar<br>Eastern Zoutar | 1<br>13<br>15<br>1<br>2<br>1<br>1<br>1<br>1<br>1<br>1<br>1<br>1<br>1<br>2 |

Others 479



#### The Online platform to measure the level of risk of the spread of the new Corona virus

This interactive platform allows you to know the level of risk of spreading the kurna virus according to districts, based on the number of cases registered daily and the number of residents in each district. For more information on a daily basis, you can access the following link: https://bit.ly/DRM-RiskLevelInMunicipalities



#### Online platform to track sector commitment in general mobilization procedures

Based on the recommendation issued by the National Committee for Follow-up of Preventive Measures and Measures to Confront the Coronavirus to open all sectors, provided that the general mobilization procedure (safe distance, muzzle, and hand sterilization) be applied, a special electronic p