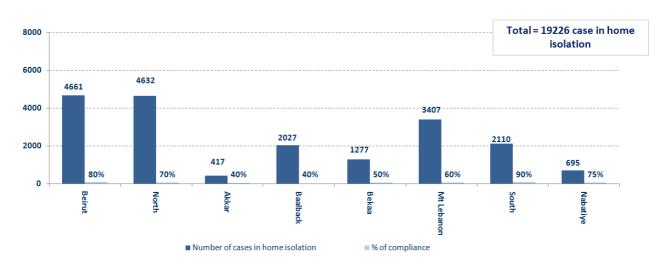

of Active Cases by Districts** 





**Recoveries** 



#### Distribution of deaths by Governorates

# Distribution of deaths by Age



# The distribution of the recorded deaths during the past 24 hours

| Hospital               | Residence | Gender | Age | Chronic |
|------------------------|-----------|--------|-----|---------|
| Hamchreih Hospital     | Saida     | Female | 71  | Yes     |
| Ftouh Kesrwen Hospital | Kesrwen   | Male   | 69  | Yes     |
| Saint George – Hadath  | Beirut    | Female | 74  | Yes     |
| Notre Dame Des Secours | Jbeil     | Male   | 69  | Yes     |
| Nabateih Gov Hospital  | Saida     | Female | 74  | Yes     |
| Haykal Hospital        | Koura     | Female | 73  | Yes     |

Number of individuals in home isolation and percentage of commitment to isolation





Distribution by age



#### Decisions and actions taken – 11/01/2020

#### Ministry of Public Health

- The Ministry of Public Health reported on the results of PCR tests for flights that arrived in Beirut and were conducted at the airport on October 28, 2020, and the results showed that there were six (6) positive cases distributed over the following flights:

| Arriving from | Company  | Flight Number | Number of Positive<br>Cases |
|---------------|----------|---------------|-----------------------------|
|               | 10/28    | /2020         |                             |
| Istanbul      | MEA      | 266           | 1                           |
| Adana         | Pegasus  | 6700          | 1                           |
| Baghdad       | Istanbul | 323           | 1