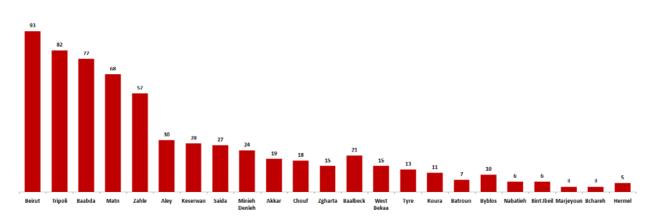

Ref: Ministry of Public Health Data

Number of Cases by Location

| Deinut                                                                                                                                                                                                                                                                                   | 02                                                                                                                                                                                                                                                                                                                                   |
|------------------------------------------------------------------------------------------------------------------------------------------------------------------------------------------------------------------------------------------------------------------------------------------|--------------------------------------------------------------------------------------------------------------------------------------------------------------------------------------------------------------------------------------------------------------------------------------------------------------------------------------|
| Beirut                                                                                                                                                                                                                                                                                   | 93                                                                                                                                                                                                                                                                                                                                   |
| Ein Al Mreisseh                                                                                                                                                                                                                                                                          | 1                                                                                                                                                                                                                                                                                                                                    |
| Manara                                                                                                                                                                                                                                                                                   |                                                                                                                                                                                                                                                                                                                                      |
| Qoreitem                                                                                                                                                                                                                                                                                 | 2                                                                                                                                                                                                                                                                                                                                    |
| Rouche                                                                                                                                                                                                                                                                                   | 2                                                                                                                                                                                                                                                                                                                                    |
| Hamra                                                                                                                                                                                                                                                                                    | 5                                                                                                                                                                                                                                                                                                                                    |
| Ein Al teeneh                                                                                                                                                                                                                                                                            | 1                                                                                                                                                                                                                                                                                                                                    |
| Mseitbeh                                                                                                                                                                                                                                                                                 | 8                                                                                                                                                                                                                                                                                                                                    |
| Mar Elias                                                                                                                                                                                                                                                                                | 1                                                                                                                                                                                                                                                                                                                                    |
| Tallet Al Khayat                                                                                                                                                                                                                                                                         | 3                                                                                                                                                                                                                                                                                                                                    |
| Dar Al Fatwa                                                                                                                                                                                                                                                                             | 1                                                                                                                                                                                                                                                                                                                                    |
| Zarif                                                                                                                                                                                                                                                                                    | 7                                                                                                                                                                                                                                                                                                                                    |
| Mazraa                                                                                                                                                                                                                                                                                   | 9                                                                                                                                                                                                                                                                                                                                    |
| Borj Abi Haidar                                                                                                                                                                                                                                                                          | 3                                                                                                                                                                                                                                                                                                                                    |
| Tariq Al Jdideh                                                                                                                                                                                                                                                                          | 10                                                                                                                                                                                                                                                                                                                                   |
| Ras Al Nabaa                                                                                                                                                                                                                                                                             | 8                                                                                                                                                                                                                                                                                                                                    |
| Basta Tahta                                                                                                                                                                                                                                                                              | 1                                                                                                                                                                                                                                                                                                                                    |
| jemmayze                                                                                                                                                                                                                                                                                 | 1                                                                                                                                                                                                                                                                                                                                    |
| Ashrafieh                                                                                                                                                                                                                                                                                | 19                                                                                                                                                                                                                                                                                                                                   |
| Others                                                                                                                                                                                                                                                                                   | 10                                                                                                                                                                                                                                                                                                                                   |
| Baabda                                                                                                                                                                                                                                                                                   | 112                                                                                                                                                                                                                                                                                                                                  |
| Chiah                                                                                                                                                                                                                                                                                    | 4                                                                                                                                                                                                                                                                                                                                    |
| Jnah                                                                                                                                                                                                                                                                                     | 4                                                                                                                                                                                                                                                                                                                                    |
| Ouzai                                                                                                                                                                                                                                                                                    | 5                                                                                                                                                                                                                                                                                                                                    |
|                                                                                                                                                                                                                                                                                          | 1                                                                                                                                                                                                                                                                                                                                    |
| BUT HISCON                                                                                                                                                                                                                                                                               | L 1                                                                                                                                                                                                                                                                                                                                  |
| Bir Hassan                                                                                                                                                                                                                                                                               | Л                                                                                                                                                                                                                                                                                                                                    |
| Ghobeiry                                                                                                                                                                                                                                                                                 | 4                                                                                                                                                                                                                                                                                                                                    |
| Ghobeiry<br>Ein Al Rimmaneh                                                                                                                                                                                                                                                              | 1                                                                                                                                                                                                                                                                                                                                    |
| Ghobeiry<br>Ein Al Rimmaneh<br>Forn AL Shebbak                                                                                                                                                                                                                                           | 1<br>8                                                                                                                                                                                                                                                                                                                               |
| Ghobeiry<br>Ein Al Rimmaneh<br>Forn AL Shebbak<br>Tahweetet Al Nahr                                                                                                                                                                                                                      | 1<br>8<br>1                                                                                                                                                                                                                                                                                                                          |
| Ghobeiry<br>Ein Al Rimmaneh<br>Forn AL Shebbak<br>Tahweetet Al Nahr<br>Haret Hreik                                                                                                                                                                                                       | 1<br>8<br>1<br>19                                                                                                                                                                                                                                                                                                                    |
| Ghobeiry<br>Ein Al Rimmaneh<br>Forn AL Shebbak<br>Tahweetet Al Nahr<br>Haret Hreik<br>Lailaky                                                                                                                                                                                            | 1<br>8<br>1                                                                                                                                                                                                                                                                                                                          |
| Ghobeiry<br>Ein Al Rimmaneh<br>Forn AL Shebbak<br>Tahweetet Al Nahr<br>Haret Hreik<br>Lailaky<br>Borj Al Brajneh                                                                                                                                                                         | 1<br>8<br>1<br>19<br>3<br>16                                                                                                                                                                                                                                                                                                         |
| Ghobeiry<br>Ein Al Rimmaneh<br>Forn AL Shebbak<br>Tahweetet Al Nahr<br>Haret Hreik<br>Lailaky<br>Borj Al Brajneh<br>Mreijeh                                                                                                                                                              | 1<br>8<br>19<br>3<br>16<br>9                                                                                                                                                                                                                                                                                                         |
| Ghobeiry<br>Ein Al Rimmaneh<br>Forn AL Shebbak<br>Tahweetet Al Nahr<br>Haret Hreik<br>Lailaky<br>Borj Al Brajneh<br>Mreijeh<br>Tahweetet Ghadir                                                                                                                                          | 1<br>8<br>1<br>19<br>3<br>16                                                                                                                                                                                                                                                                                                         |
| Ghobeiry<br>Ein Al Rimmaneh<br>Forn AL Shebbak<br>Tahweetet Al Nahr<br>Haret Hreik<br>Lailaky<br>Borj Al Brajneh<br>Mreijeh<br>Tahweetet Ghadir<br>Hadat                                                                                                                                 | 1<br>8<br>19<br>3<br>16<br>9<br>6<br>10                                                                                                                                                                                                                                                                                              |
| Ghobeiry<br>Ein Al Rimmaneh<br>Forn AL Shebbak<br>Tahweetet Al Nahr<br>Haret Hreik<br>Lailaky<br>Borj Al Brajneh<br>Mreijeh<br>Tahweetet Ghadir                                                                                                                                          | 1<br>8<br>19<br>3<br>16<br>9<br>6                                                                                                                                                                                                                                                                                                    |
| Ghobeiry<br>Ein Al Rimmaneh<br>Forn AL Shebbak<br>Tahweetet Al Nahr<br>Haret Hreik<br>Lailaky<br>Borj Al Brajneh<br>Mreijeh<br>Tahweetet Ghadir<br>Hadat                                                                                                                                 | 1<br>8<br>19<br>3<br>16<br>9<br>6<br>10<br>5<br>1                                                                                                                                                                                                                                                                                    |
| Ghobeiry<br>Ein Al Rimmaneh<br>Forn AL Shebbak<br>Tahweetet Al Nahr<br>Haret Hreik<br>Lailaky<br>Borj Al Brajneh<br>Mreijeh<br>Tahweetet Ghadir<br>Hadat<br>Kfarshima                                                                                                                    | 1<br>8<br>19<br>3<br>16<br>9<br>6<br>10<br>5                                                                                                                                                                                                                                                                                         |
| Ghobeiry<br>Ein Al Rimmaneh<br>Forn AL Shebbak<br>Tahweetet Al Nahr<br>Haret Hreik<br>Lailaky<br>Borj Al Brajneh<br>Mreijeh<br>Tahweetet Ghadir<br>Hadat<br>Kfarshima<br>Bsaba                                                                                                           | 1<br>8<br>19<br>3<br>16<br>9<br>6<br>10<br>5<br>1                                                                                                                                                                                                                                                                                    |
| Ghobeiry<br>Ein Al Rimmaneh<br>Forn AL Shebbak<br>Tahweetet Al Nahr<br>Haret Hreik<br>Lailaky<br>Borj Al Brajneh<br>Mreijeh<br>Tahweetet Ghadir<br>Hadat<br>Kfarshima<br>Bsaba<br>Salima                                                                                                 | 1<br>8<br>19<br>3<br>16<br>9<br>6<br>10<br>5<br>1<br>3                                                                                                                                                                                                                                                                               |
| Ghobeiry<br>Ein Al Rimmaneh<br>Forn AL Shebbak<br>Tahweetet Al Nahr<br>Haret Hreik<br>Lailaky<br>Borj Al Brajneh<br>Mreijeh<br>Tahweetet Ghadir<br>Hadat<br>Kfarshima<br>Bsaba<br>Salima<br>Rweisat Salima                                                                               | 1<br>8<br>19<br>3<br>16<br>9<br>6<br>10<br>5<br>1<br>3<br>1                                                                                                                                                                                                                                                                          |
| Ghobeiry<br>Ein Al Rimmaneh<br>Forn AL Shebbak<br>Tahweetet Al Nahr<br>Haret Hreik<br>Lailaky<br>Borj Al Brajneh<br>Mreijeh<br>Tahweetet Ghadir<br>Hadat<br>Kfarshima<br>Bsaba<br>Salima<br>Rweisat Salima<br>Hasbaya Al Metn                                                            | 1<br>8<br>19<br>3<br>16<br>9<br>6<br>10<br>5<br>1<br>3<br>1<br>1<br>1                                                                                                                                                                                                                                                                |
| GhobeiryEin Al RimmanehForn AL ShebbakTahweetet Al NahrHaret HreikLailakyBorj Al BrajnehMreijehTahweetet GhadirHadatKfarshimaBsabaSalimaRweisat SalimaHasbaya Al MetnOthers                                                                                                              | 1<br>8<br>19<br>3<br>16<br>9<br>6<br>10<br>5<br>1<br>3<br>1<br>1<br>1<br>10                                                                                                                                                                                                                                                          |
| GhobeiryEin Al RimmanehForn AL ShebbakTahweetet Al NahrHaret HreikLailakyBorj Al BrajnehMreijehTahweetet GhadirHadatKfarshimaBsabaSalimaRweisat SalimaHasbaya Al MetnOthersAmrousieh                                                                                                     | 1<br>8<br>19<br>3<br>16<br>9<br>6<br>10<br>5<br>1<br>3<br>1<br>1<br>3<br>1<br>10<br>59                                                                                                                                                                                                                                               |
| Ghobeiry<br>Ein Al Rimmaneh<br>Forn AL Shebbak<br>Tahweetet Al Nahr<br>Haret Hreik<br>Lailaky<br>Borj Al Brajneh<br>Mreijeh<br>Tahweetet Ghadir<br>Hadat<br>Kfarshima<br>Bsaba<br>Salima<br>Rweisat Salima<br>Hasbaya Al Metn<br>Others<br>Aley                                          | 1<br>8<br>19<br>3<br>16<br>9<br>6<br>10<br>5<br>1<br>3<br>1<br>1<br>1<br>10<br>59<br>3                                                                                                                                                                                                                                               |
| Ghobeiry<br>Ein Al Rimmaneh<br>Forn AL Shebbak<br>Tahweetet Al Nahr<br>Haret Hreik<br>Lailaky<br>Borj Al Brajneh<br>Mreijeh<br>Tahweetet Ghadir<br>Hadat<br>Kfarshima<br>Bsaba<br>Salima<br>Rweisat Salima<br>Hasbaya Al Metn<br>Others<br>Aley<br>Amrousieh<br>Jhay El Sillom           | 1<br>8<br>19<br>3<br>16<br>9<br>6<br>10<br>5<br>1<br>3<br>1<br>1<br>3<br>1<br>10<br>59<br>3<br>11<br>3                                                                                                                                                                                                                               |
| Ghobeiry<br>Ein Al Rimmaneh<br>Forn AL Shebbak<br>Tahweetet Al Nahr<br>Haret Hreik<br>Lailaky<br>Borj Al Brajneh<br>Mreijeh<br>Tahweetet Ghadir<br>Hadat<br>Kfarshima<br>Bsaba<br>Salima<br>Rweisat Salima<br>Hasbaya Al Metn<br>Others<br>Aley<br>Amrousieh<br>Jhay El Sillom<br>Qebbeh | 1<br>8<br>1<br>9<br>6<br>10<br>5<br>1<br>3<br>1<br>1<br>3<br>1<br>1<br>0<br>59<br>3<br>11<br>3<br>2                                                                                                                                                                                                                                  |
| GhobeiryEin Al RimmanehForn AL ShebbakTahweetet Al NahrHaret HreikLailakyBorj Al BrajnehMreijehTahweetet GhadirHadatKfarshimaBsabaSalimaRweisat SalimaHasbaya Al MetnOthersJhay El SillomQebbehKhaldehAl Oumara                                                                          | 1<br>8<br>19<br>3<br>16<br>9<br>6<br>10<br>5<br>1<br>3<br>1<br>1<br>3<br>1<br>1<br>10<br>59<br>3<br>11<br>3<br>2<br>6                                                                                                                                                                                                                |
| GhobeiryEin Al RimmanehForn AL ShebbakTahweetet Al NahrHaret HreikLailakyBorj Al BrajnehMreijehTahweetet GhadirHadatKfarshimaBsabaSalimaRweisat SalimaHasbaya Al MetnOthersAmrousiehJhay El SillomQebbehKhaldehAl OumaraAramoun                                                          | 1<br>8<br>1<br>9<br>6<br>10<br>5<br>1<br>3<br>1<br>1<br>10<br>59<br>3<br>11<br>3<br>2<br>6<br>13                                                                                                                                                                                                                                     |
| GhobeiryEin Al RimmanehForn AL ShebbakTahweetet Al NahrHaret HreikLailakyBorj Al BrajnehMreijehTahweetet GhadirHadatKfarshimaBsabaSalimaRweisat SalimaHasbaya Al MetnOthersJhay El SillomQebbehKhaldehAl OumaraAramounBshamoun                                                           | 1<br>8<br>1<br>19<br>3<br>16<br>9<br>6<br>10<br>5<br>1<br>3<br>1<br>1<br>10<br>59<br>3<br>11<br>3<br>2<br>6<br>13<br>8                                                                                                                                                                                                               |
| GhobeiryEin Al RimmanehForn AL ShebbakTahweetet Al NahrHaret HreikLailakyBorj Al BrajnehMreijehTahweetet GhadirHadatKfarshimaBsabaSalimaRweisat SalimaHasbaya Al MetnOthersJhay El SillomQebbehKhaldehAl OumaraAramounBshamounAley                                                       | 1<br>8<br>1<br>19<br>3<br>16<br>9<br>6<br>10<br>5<br>1<br>3<br>1<br>1<br>10<br>59<br>3<br>11<br>3<br>2<br>6<br>13<br>8<br>4                                                                                                                                                                                                          |
| GhobeiryEin Al RimmanehForn AL ShebbakTahweetet Al NahrHaret HreikLailakyBorj Al BrajnehMreijehTahweetet GhadirHadatKfarshimaBsabaSalimaRweisat SalimaHasbaya Al MetnOthersAmrousiehJhay El SillomQebbehKhaldehAl OumaraAramounBshamounAleyBkheshtay                                     | 1<br>8<br>1<br>19<br>3<br>16<br>9<br>6<br>10<br>5<br>1<br>3<br>1<br>10<br>59<br>3<br>11<br>3<br>2<br>6<br>13<br>8<br>4<br>1                                                                                                                                                                                                          |
| GhobeiryEin Al RimmanehForn AL ShebbakTahweetet Al NahrHaret HreikLailakyBorj Al BrajnehMreijehTahweetet GhadirHadatKfarshimaBsabaSalimaRweisat SalimaHasbaya Al MetnOthersJhay El SillomQebbehKhaldehAl OumaraAramounBshamounAleyBkheshtayEin El Jdideh                                 | 1<br>8<br>1<br>19<br>3<br>16<br>9<br>6<br>10<br>5<br>1<br>3<br>1<br>1<br>10<br>59<br>3<br>11<br>3<br>2<br>6<br>13<br>8<br>4<br>1<br>1<br>1<br>1<br>1<br>1<br>1<br>1<br>1<br>1<br>1<br>1<br>1                                                                                                                                         |
| GhobeiryEin Al RimmanehForn AL ShebbakTahweetet Al NahrHaret HreikLailakyBorj Al BrajnehMreijehTahweetet GhadirHadatKfarshimaBsabaSalimaRweisat SalimaHasbaya Al MetnOthersJhay El SillomQebbehKhaldehAl OumaraAramounBshamounAleyBkheshtayEin El JdidehBaisour                          | 1<br>8<br>1<br>19<br>3<br>16<br>9<br>6<br>10<br>5<br>1<br>3<br>1<br>1<br>10<br>59<br>3<br>11<br>3<br>2<br>6<br>13<br>8<br>4<br>1<br>1<br>2                                                                                                                                                                                           |
| GhobeiryEin Al RimmanehForn AL ShebbakTahweetet Al NahrHaret HreikLailakyBorj Al BrajnehMreijehTahweetet GhadirHadatKfarshimaBsabaSalimaRweisat SalimaHasbaya Al MetnOthersAmrousiehJhay El SillomQebbehKhaldehAl OumaraAramounBshamounAleyEin El JdidehBaisourQabr Shmoun               | 1       8       1       19       3       16       9       6       10       5       1       3       1       10       59       3       11       30       11       3       2       6       13       8       4       1       2       1       2       1       2       1       2       1       2       1       2       1        2        1 |
| GhobeiryEin Al RimmanehForn AL ShebbakTahweetet Al NahrHaret HreikLailakyBorj Al BrajnehMreijehTahweetet GhadirHadatKfarshimaBsabaSalimaRweisat SalimaHasbaya Al MetnOthersJhay El SillomQebbehKhaldehAl OumaraAramounBshamounAleyBkheshtayEin El JdidehBaisourQabr ShmounBtater         | 1<br>8<br>1<br>9<br>3<br>16<br>9<br>6<br>10<br>5<br>1<br>3<br>1<br>1<br>10<br>59<br>3<br>11<br>3<br>2<br>6<br>13<br>8<br>4<br>1<br>1<br>2<br>1<br>1<br>1<br>1<br>1<br>1<br>1<br>1<br>1<br>1<br>1<br>1<br>1                                                                                                                           |
| GhobeiryEin Al RimmanehForn AL ShebbakTahweetet Al NahrHaret HreikLailakyBorj Al BrajnehMreijehTahweetet GhadirHadatKfarshimaBsabaSalimaRweisat SalimaHasbaya Al MetnOthersAmrousiehJhay El SillomQebbehKhaldehAl OumaraAramounBshamounAleyEin El JdidehBaisourQabr Shmoun               | 1       8       1       19       3       16       9       6       10       5       1       3       1       10       59       3       11       30       11       3       2       6       13       8       4       1       2       1       2       1       2       1       2       1       2       1       2       1        2        1 |

| Chouf                                                                                                                                                                                                                                                                             | 46                                                                                                                                                                |
|-----------------------------------------------------------------------------------------------------------------------------------------------------------------------------------------------------------------------------------------------------------------------------------|-------------------------------------------------------------------------------------------------------------------------------------------------------------------|
| Damour                                                                                                                                                                                                                                                                            | 1                                                                                                                                                                 |
| Naameh                                                                                                                                                                                                                                                                            | 2                                                                                                                                                                 |
| Haret Al Naameh                                                                                                                                                                                                                                                                   | 4                                                                                                                                                                 |
| Chhim                                                                                                                                                                                                                                                                             | 11                                                                                                                                                                |
| Mazboud                                                                                                                                                                                                                                                                           | 2                                                                                                                                                                 |
| Daraya                                                                                                                                                                                                                                                                            | 1                                                                                                                                                                 |
| Ketermaya                                                                                                                                                                                                                                                                         | 1                                                                                                                                                                 |
| Anout                                                                                                                                                                                                                                                                             | 1                                                                                                                                                                 |
| Sibline                                                                                                                                                                                                                                                                           | 2                                                                                                                                                                 |
| Barja                                                                                                                                                                                                                                                                             | 2                                                                                                                                                                 |
| Benwaty                                                                                                                                                                                                                                                                           | 1                                                                                                                                                                 |
| Jadra                                                                                                                                                                                                                                                                             | 1                                                                                                                                                                 |
| Wady Al Zainy                                                                                                                                                                                                                                                                     | 1                                                                                                                                                                 |
| Werdaniyeh                                                                                                                                                                                                                                                                        | 1                                                                                                                                                                 |
| Mgheirieh                                                                                                                                                                                                                                                                         | 1                                                                                                                                                                 |
| Zaarourieh                                                                                                                                                                                                                                                                        | 1                                                                                                                                                                 |
| Ein Zhalta                                                                                                                                                                                                                                                                        | 1                                                                                                                                                                 |
| Baaqline                                                                                                                                                                                                                                                                          | 1                                                                                                                                                                 |
| Baqaata                                                                                                                                                                                                                                                                           | 1                                                                                                                                                                 |
| Niha                                                                                                                                                                                                                                                                              | 2                                                                                                                                                                 |
| Ammatour                                                                                                                                                                                                                                                                          | 1                                                                                                                                                                 |
| Mazraa                                                                                                                                                                                                                                                                            | 1                                                                                                                                                                 |
| Mrasty                                                                                                                                                                                                                                                                            | 2                                                                                                                                                                 |
| Others                                                                                                                                                                                                                                                                            | 4                                                                                                                                                                 |
| Tyre                                                                                                                                                                                                                                                                              | 40                                                                                                                                                                |
| Tyre                                                                                                                                                                                                                                                                              | 40                                                                                                                                                                |
| Bass                                                                                                                                                                                                                                                                              | 2                                                                                                                                                                 |
| Rashidieh                                                                                                                                                                                                                                                                         | 2                                                                                                                                                                 |
| Maashouq                                                                                                                                                                                                                                                                          | 1                                                                                                                                                                 |
|                                                                                                                                                                                                                                                                                   |                                                                                                                                                                   |
|                                                                                                                                                                                                                                                                                   | 1                                                                                                                                                                 |
| Borj AL Shemaly                                                                                                                                                                                                                                                                   | 1                                                                                                                                                                 |
| Debaal                                                                                                                                                                                                                                                                            | 1                                                                                                                                                                 |
| Debaal<br>Aiteet                                                                                                                                                                                                                                                                  | 1<br>2                                                                                                                                                            |
| Debaal<br>Aiteet<br>Barish                                                                                                                                                                                                                                                        | 1<br>2<br>1                                                                                                                                                       |
| Debaal<br>Aiteet<br>Barish<br>Qana                                                                                                                                                                                                                                                | 1<br>2<br>1<br>1                                                                                                                                                  |
| Debaal<br>Aiteet<br>Barish<br>Qana<br>Maarakeh                                                                                                                                                                                                                                    | 1<br>2<br>1<br>1<br>1                                                                                                                                             |
| Debaal<br>Aiteet<br>Barish<br>Qana<br>Maarakeh<br>Maaroub                                                                                                                                                                                                                         | 1<br>2<br>1<br>1<br>1<br>1<br>1                                                                                                                                   |
| Debaal<br>Aiteet<br>Barish<br>Qana<br>Maarakeh<br>Maaroub<br>Saddiqeen                                                                                                                                                                                                            | 1<br>2<br>1<br>1<br>1<br>1<br>4                                                                                                                                   |
| Debaal<br>Aiteet<br>Barish<br>Qana<br>Maarakeh<br>Maaroub<br>Saddiqeen<br>Hmeiry                                                                                                                                                                                                  | 1<br>2<br>1<br>1<br>1<br>1<br>4<br>1                                                                                                                              |
| Debaal<br>Aiteet<br>Barish<br>Qana<br>Maarakeh<br>Maaroub<br>Saddiqeen<br>Hmeiry<br>Bazourieh                                                                                                                                                                                     | 1<br>2<br>1<br>1<br>1<br>1<br>4<br>1<br>1<br>1<br>1                                                                                                               |
| Debaal<br>Aiteet<br>Barish<br>Qana<br>Maarakeh<br>Maaroub<br>Saddiqeen<br>Hmeiry<br>Bazourieh<br>Teir Debba                                                                                                                                                                       | 1<br>2<br>1<br>1<br>1<br>1<br>4<br>1<br>1<br>2                                                                                                                    |
| Debaal<br>Aiteet<br>Barish<br>Qana<br>Maarakeh<br>Maaroub<br>Saddiqeen<br>Hmeiry<br>Bazourieh<br>Teir Debba<br>Shhour                                                                                                                                                             | 1<br>2<br>1<br>1<br>1<br>4<br>1<br>1<br>2<br>1                                                                                                                    |
| Debaal<br>Aiteet<br>Barish<br>Qana<br>Maarakeh<br>Maaroub<br>Saddiqeen<br>Hmeiry<br>Bazourieh<br>Teir Debba                                                                                                                                                                       | 1<br>2<br>1<br>1<br>1<br>1<br>4<br>1<br>1<br>2<br>1<br>1<br>1                                                                                                     |
| Debaal<br>Aiteet<br>Barish<br>Qana<br>Maarakeh<br>Maaroub<br>Saddiqeen<br>Hmeiry<br>Bazourieh<br>Teir Debba<br>Shhour                                                                                                                                                             | 1<br>2<br>1<br>1<br>1<br>4<br>1<br>1<br>2<br>1                                                                                                                    |
| Debaal<br>Aiteet<br>Barish<br>Qana<br>Maarakeh<br>Maaroub<br>Saddiqeen<br>Hmeiry<br>Bazourieh<br>Teir Debba<br>Shhour<br>Hallousieh Tahta                                                                                                                                         | 1<br>2<br>1<br>1<br>1<br>1<br>4<br>1<br>1<br>2<br>1<br>1<br>1                                                                                                     |
| Debaal<br>Aiteet<br>Barish<br>Qana<br>Maarakeh<br>Maaroub<br>Saddiqeen<br>Hmeiry<br>Bazourieh<br>Teir Debba<br>Shhour<br>Hallousieh Tahta<br>Bedyas                                                                                                                               | 1<br>2<br>1<br>1<br>1<br>1<br>4<br>1<br>1<br>2<br>1<br>1<br>1<br>1                                                                                                |
| Debaal<br>Aiteet<br>Barish<br>Qana<br>Maarakeh<br>Maaroub<br>Saddiqeen<br>Hmeiry<br>Bazourieh<br>Teir Debba<br>Shhour<br>Hallousieh Tahta<br>Bedyas<br>Abbasieh                                                                                                                   | 1<br>2<br>1<br>1<br>1<br>4<br>1<br>1<br>2<br>1<br>1<br>1<br>2                                                                                                     |
| Debaal<br>Aiteet<br>Barish<br>Qana<br>Maarakeh<br>Maaroub<br>Saddiqeen<br>Hmeiry<br>Bazourieh<br>Teir Debba<br>Shhour<br>Hallousieh Tahta<br>Bedyas<br>Abbasieh<br>Shabriha                                                                                                       | 1<br>2<br>1<br>1<br>1<br>1<br>4<br>1<br>1<br>2<br>1<br>1<br>1<br>2<br>1<br>1<br>2<br>1<br>1<br>1<br>1<br>1<br>1<br>1<br>1<br>1<br>1<br>1<br>1<br>1                |
| Debaal<br>Aiteet<br>Barish<br>Qana<br>Maarakeh<br>Maaroub<br>Saddiqeen<br>Hmeiry<br>Bazourieh<br>Teir Debba<br>Shhour<br>Hallousieh Tahta<br>Bedyas<br>Abbasieh<br>Shabriha<br>Mansoury                                                                                           | 1<br>2<br>1<br>1<br>1<br>4<br>1<br>1<br>2<br>1<br>1<br>2<br>1<br>1<br>2<br>1<br>1<br>1<br>1                                                                       |
| Debaal<br>Aiteet<br>Barish<br>Qana<br>Maarakeh<br>Maaroub<br>Saddiqeen<br>Hmeiry<br>Bazourieh<br>Teir Debba<br>Shhour<br>Hallousieh Tahta<br>Bedyas<br>Abbasieh<br>Shabriha<br>Mansoury<br>Alma Shaeb                                                                             | 1<br>2<br>1<br>1<br>1<br>4<br>1<br>1<br>2<br>1<br>1<br>1<br>2<br>1<br>1<br>1<br>1<br>1<br>1<br>1                                                                  |
| Debaal<br>Aiteet<br>Barish<br>Qana<br>Maarakeh<br>Maaroub<br>Saddiqeen<br>Hmeiry<br>Bazourieh<br>Teir Debba<br>Shhour<br>Hallousieh Tahta<br>Bedyas<br>Abbasieh<br>Shabriha<br>Mansoury<br>Alma Shaeb<br>Others                                                                   | 1<br>2<br>1<br>1<br>1<br>1<br>1<br>1<br>1<br>1<br>1<br>1<br>1<br>1<br>1                                                                                           |
| Debaal<br>Aiteet<br>Barish<br>Qana<br>Maarakeh<br>Maaroub<br>Saddiqeen<br>Hmeiry<br>Bazourieh<br>Teir Debba<br>Shhour<br>Hallousieh Tahta<br>Bedyas<br>Abbasieh<br>Shabriha<br>Mansoury<br>Alma Shaeb<br>Others<br>Jezzine                                                        | 1<br>2<br>1<br>1<br>1<br>4<br>1<br>1<br>2<br>1<br>1<br>1<br>2<br>1<br>1<br>1<br>1<br>7<br>7                                                                       |
| Debaal<br>Aiteet<br>Aiteet<br>Barish<br>Qana<br>Maarakeh<br>Maaroub<br>Saddiqeen<br>Hmeiry<br>Bazourieh<br>Teir Debba<br>Shhour<br>Hallousieh Tahta<br>Bedyas<br>Abbasieh<br>Shabriha<br>Mansoury<br>Alma Shaeb<br>Others<br>Jezzine<br>Bkassine                                  | 1<br>2<br>1<br>1<br>1<br>1<br>4<br>1<br>1<br>2<br>1<br>1<br>1<br>2<br>1<br>1<br>1<br>7<br>7<br>4<br>1                                                             |
| Debaal<br>Aiteet<br>Aiteet<br>Barish<br>Qana<br>Maarakeh<br>Maaroub<br>Saddiqeen<br>Hmeiry<br>Bazourieh<br>Teir Debba<br>Shhour<br>Hallousieh Tahta<br>Bedyas<br>Abbasieh<br>Shabriha<br>Mansoury<br>Alma Shaeb<br>Others<br>Jezzine<br>Bkassine<br>Kfarhouna                     | 1<br>2<br>1<br>1<br>1<br>4<br>1<br>1<br>2<br>1<br>1<br>1<br>1<br>2<br>1<br>1<br>1<br>7<br>7<br>4<br>1<br>1<br>1<br>1<br>1<br>1<br>1<br>1<br>1<br>1<br>1<br>1<br>1 |
| Debaal<br>Aiteet<br>Barish<br>Qana<br>Maarakeh<br>Maaroub<br>Saddiqeen<br>Hmeiry<br>Bazourieh<br>Teir Debba<br>Shhour<br>Hallousieh Tahta<br>Bedyas<br>Abbasieh<br>Shabriha<br>Mansoury<br>Alma Shaeb<br>Others<br>Jezzine<br>Bkassine<br>Kfarhouna<br>Jrnaya                     | 1<br>2<br>1<br>1<br>1<br>4<br>1<br>1<br>2<br>1<br>1<br>1<br>1<br>1<br>1<br>1<br>1<br>7<br>7<br>4<br>1<br>1<br>1<br>1<br>1<br>1<br>1<br>1<br>1<br>1<br>1<br>1<br>1 |
| Debaal<br>Aiteet<br>Aiteet<br>Barish<br>Qana<br>Maarakeh<br>Maaroub<br>Saddiqeen<br>Hmeiry<br>Bazourieh<br>Teir Debba<br>Shhour<br>Hallousieh Tahta<br>Bedyas<br>Abbasieh<br>Shabriha<br>Mansoury<br>Alma Shaeb<br>Others<br>Jezzine<br>Bkassine<br>Kfarhouna<br>Jrnaya<br>Hermel | 1<br>2<br>1<br>1<br>1<br>1<br>1<br>1<br>1<br>1<br>1<br>1<br>1<br>1<br>1                                                                                           |
| Debaal<br>Aiteet<br>Barish<br>Qana<br>Maarakeh<br>Maaroub<br>Saddiqeen<br>Hmeiry<br>Bazourieh<br>Teir Debba<br>Shhour<br>Hallousieh Tahta<br>Bedyas<br>Abbasieh<br>Shabriha<br>Mansoury<br>Alma Shaeb<br>Others<br>Jezzine<br>Bkassine<br>Kfarhouna<br>Jrnaya                     | 1<br>2<br>1<br>1<br>1<br>4<br>1<br>1<br>2<br>1<br>1<br>1<br>1<br>1<br>1<br>1<br>1<br>7<br>7<br>4<br>1<br>1<br>1<br>1<br>1<br>1<br>1<br>1<br>1<br>1<br>1<br>1<br>1 |