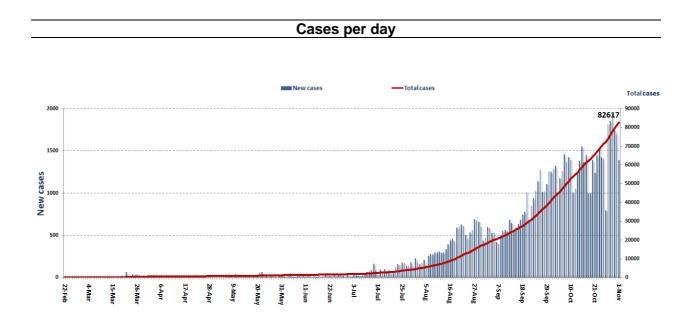

| 1,3<br>New (                       |           |        |                                                       | 617 643<br>ince 21.2.2020 Total Deaths |   | 42,904<br>Total Recovered |                           |
|------------------------------------|-----------|--------|-------------------------------------------------------|----------------------------------------|---|---------------------------|---------------------------|
| 1,384<br>Residents                 | 5<br>Expa | ats    | 80,259<br>Residents                                   | 2,358<br>Expats                        |   | 6<br>New Deaths           | 1,280<br>New Recovered    |
| 137<br>Deleted Statu               | ie due    |        | 1,428<br>al Cases in the<br>lealth Sector             | 39,07<br>Total Active                  | - | 790<br>Hospitalized Cases | 270<br>Total Cases in ICU |
| to its recurr                      |           |        | 5<br>w Cases in the<br>lealth Sector                  | 38,28<br>Cases in Home                 |   | 520<br>Mild Cases         | 0<br>New Cases in ICU     |
| 1,183<br>COVID-19 T                | ests sind | ;e     | Lebanon Statu<br>the W                                | s compared to<br>/orld                 |   | 1                         | 63                        |
| 21.2.2                             | 020       |        | Total Cumulative                                      |                                        |   | 82,617                    | 46,709,156                |
| 1,153                              | 7,6       |        | Total Deaths<br>Deaths percentage<br>Total recoveries |                                        |   | 643                       | 1,203,771                 |
| OVID-19 Tests<br>at Airport within | COVID-1   |        |                                                       |                                        |   | 0,77%                     | 2.57%                     |
| 24 hrs.                            | within 24 | 4 hrs. |                                                       |                                        |   | 42,904                    | 33,639,417                |