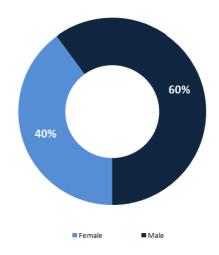

# **Distribution of recoveries by Districts**





The distribution of the recorded deaths during the past 24 hours

| Hospital      | Residence | Gender | Age | Chronic Disease |
|---------------|-----------|--------|-----|-----------------|
| Herawi Gov.   | Baalback  | Male   | 92  | Yes             |
| Baalback Gov. | Baabda    | Male   | 88  | Yes             |
| Tripoli Gov.  | Tripoli   | Male   | 38  | Yes             |
| Makased       | Beirut    | Female | 68  | Yes             |
| Berri Gov.    | Beirut    | Female | 68  | Yes             |
| El Rasi Gov.  | Akkar     | Male   | 62  | Yes             |

# Distribution of cases by nationality

Lebanese: 16727 cases out of 18365 (88%)



# Number of individuals in home isolation and percentage of commitment to isolation











# **Monthly Insights**



# Decisions and actions taken - 02/09/2020

# **General Directorate of State Security**

- Investigating and following up on suspected and positive cases and cases in home quarantine for residents and expatriates.
- Sending warnings and closing a number of violating commercial stores in the various regions.

| Beirut | South | North | Akkar | Beqaa | Nabateih | Baalbek Hermel | Mount Leb |
|--------|-------|-------|-------|-------|----------|----------------|-----------|
| 70%    | 70%   | 65%   | 45%   | 80%   | 70%      | 80%            | 50%       |

# **General Directorate of Internal Security Forces**

- Internal Security Forces circulated the preventive measures that must be followed when traveling by cars and using shared transportation and public cars.
-