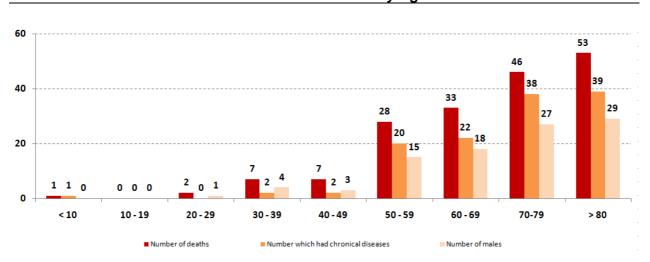

|
| Adonis        | 2     |
| Balouna       | 1     |
| Feter         | 1     |
| Ghazeir       | 1     |
| Jobeij Ghader | 2     |
| Haret sakher  | 5     |
| Kaslik        | 1     |
| Aalma         | 1     |
| Sarba         | 4     |
| Zouk Mkayel   | 4     |
| Others        | 1     |
| Akkar         | Cases |
| Amaret beeket | 1     |
| Aareda        | 1     |
| Bebnein       | 1     |
| Barqel        | 2     |
| Fnayedik      | 4     |
| Halba         | 1     |
| Minyara       | 1     |
| Others        | 1     |

# Cases per day



# The percentage of positive cases out of the number of daily checks (20 to 02 September, 2020)



# Chronology of decisions according to number of cases



■ Total cases

# **Distribution of deaths by Governorates**



# Distribution of deaths by Age



# **Distribution of recoveries by Districts**





The distribution of the recorded deaths during the past 24 hours

| Hospital      | Residence | Gender | Age | Chronic Disease |
|---------------|-----------|--------|-----|-----------------|
| Herawi Gov.   | Baalback  | Male   | 92  | Yes             |
| Baalback Gov. | Baabda    | Male   | 88  | Yes             |
| Tripoli Gov.  | Tripoli   | Male   | 38  | Yes             |
| Makased       | Beirut    | Female | 68  | Yes             |
| Berri Gov.    | Beirut    | Female | 68  | Yes             |
| El Rasi Gov.  | Akkar     | Male   | 62  | Yes             |

# Distribution of cases by nationality

Lebanese: 16727 cases out of 18365 (88%)



# Number of individuals in home isolation and percentage of commitment to isolation