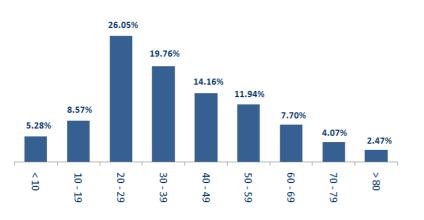

# **Distribution of recoveries by Districts**





The distribution of the recorded deaths during the past 24 hours

| Hospital      | Residence | Gender | Age | Chronic Disease |
|---------------|-----------|--------|-----|-----------------|
| Herawi Gov.   | Baalback  | Male   | 92  | Yes             |
| Baalback Gov. | Baabda    | Male   | 88  | Yes             |
| Tripoli Gov.  | Tripoli   | Male   | 38  | Yes             |
| Makased       | Beirut    | Female | 68  | Yes             |
| Berri Gov.    | Beirut    | Female | 68  | Yes             |
| El Rasi Gov.  | Akkar     | Male   | 62  | Yes             |

# Distribution of cases by nationality

Lebanese: 16727 cases out of 18365 (88%)



# Number of individuals in home isolation and percentage of commitment to isolation











# **Monthly Insights**



# Decisions and actions taken - 02/09/2020

# **General Directorate of State Security**

- Investigating and following up on suspected and positive cases and cases in home quarantine for residents and expatriates.
- Sending warnings and closing a number of violating commercial stores in the various regions.

| Beirut | South | North | Akkar | Beqaa | Nabateih | Baalbek Hermel | Mount Leb |
|--------|-------|-------|-------|-------|----------|----------------|-----------|
| 70%    | 70%   | 65%   | 45%   | 80%   | 70%      | 80%            | 50%       |

# **General Directorate of Internal Security Forces**

- Internal Security Forces circulated the preventive measures that must be followed when traveling by cars and using shared transportation and public cars.