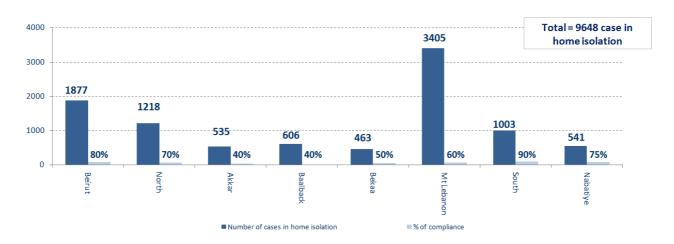

# Number of individuals in home isolation and percentage of commitment to isolation

| Beirut | South | North | Akkar | Beqaa | Nabateih | Baalbek Hermel | Mount Leb |
|--------|-------|-------|-------|-------|----------|----------------|-----------|
| 70%    | 70%   | 65%   | 45%   | 80%   | 70%      | 80%            | 50%       |