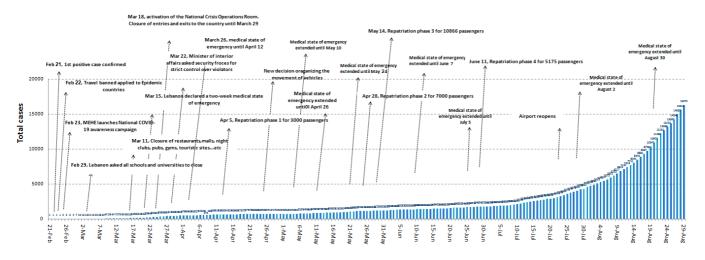

1 1 1                   |

| Kesrwen       | Cases |
|---------------|-------|
| Aachqout      | 1     |
| Adonis        | 2     |
| Balouna       | 1     |
| Feter         | 1     |
| Ghazeir       | 1     |
| Jobeij Ghader | 2     |
| Haret sakher  | 5     |
| Kaslik        | 1     |
| Aalma         | 1     |
| Sarba         | 4     |
| Zouk Mkayel   | 4     |
| Others        | 1     |
| Akkar         | Cases |
| Amaret beeket | 1     |
| Aareda        | 1     |
| Bebnein       | 1     |
| Barqel        | 2     |
| Fnayedik      | 4     |
| Halba         | 1     |
| Minyara       | 1     |
| Others        | 1     |

# Cases per day



# The percentage of positive cases out of the number of daily checks (20 to 02 September, 2020)



# Chronology of decisions according to number of cases



■ Total cases

# **Distribution of deaths by Governorates**



# Distribution of deaths by Age



# **Distribution of recoveries by Districts**





The distribution of the recorded deaths during the past 24 hours

| Hospital      | Residence | Gender | Age | Chronic Disease |
|---------------|-----------|--------|-----|-----------------|
| Herawi Gov.   | Baalback  | Male   | 92  | Yes             |
| Baalback Gov. | Baabda    | Male   | 88  | Yes             |
| Tripoli Gov.  | Tripoli   | Male   | 38  | Yes             |
| Makased       | Beirut    | Female | 68  | Yes             |
| Berri Gov.    | Beirut    | Female | 68  | Yes             |
| El Rasi Gov.  | Akkar     | Male   | 62  | Yes             |

# Distribution of cases by nationality

Lebanese: 16727 cases out of 18365 (88