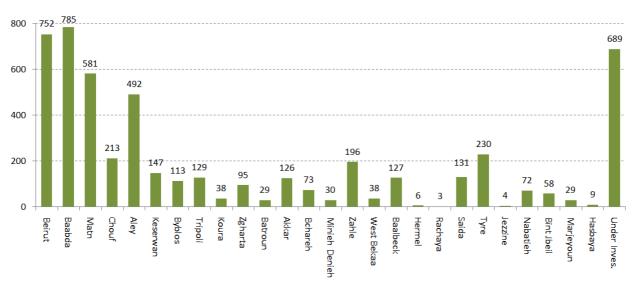

# **Distribution of recoveries by Districts**

The distribution of the recorded deaths during the past 24 hours

| Hospital      | Residence | Gender | Age | Chronic Disease |
|---------------|-----------|--------|-----|-----------------|
| Herawi Gov.   | Baalback  | Male   | 92  | Yes             |
| Baalback Gov. | Baabda    | Male   | 88  | Yes             |
| Tripoli Gov.  | Tripoli   | Male   | 38  | Yes             |
| Makased       | Beirut    | Female | 68  | Yes             |
| Berri Gov.    | Beirut    | Female | 68  | Yes             |
| El Rasi Gov.  | Akkar     | Male   | 62  | Yes             |