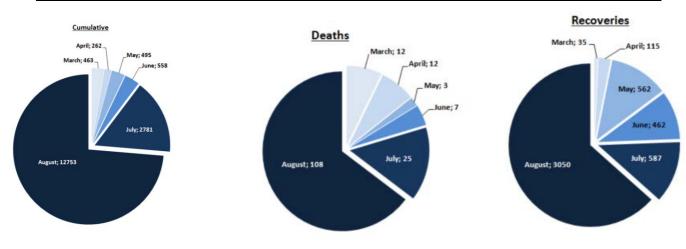

eries by Districts**





The distribution of the recorded deaths during the past 24 hours

| Hospital      | Residence | Gender | Age | Chronic Disease |
|---------------|-----------|--------|-----|-----------------|
| Herawi Gov.   | Baalback  | Male   | 92  | Yes             |
| Baalback Gov. | Baabda    | Male   | 88  | Yes             |
| Tripoli Gov.  | Tripoli   | Male   | 38  | Yes             |
| Makased       | Beirut    | Female | 68  | Yes             |
| Berri Gov.    | Beirut    | Female | 68  | Yes             |
| El Rasi Gov.  | Akkar     | Male   | 62  | Yes             |

# Distribution of cases by nationality

Lebanese: 16727 cases out of 18365 (88%)



# Number of individuals in home isolation and percentage of commitment to isolation











# **Monthly Insights**



# Decisions and actions taken - 02/09/2020

# **General Directorate of State Security**

- Investigating and following up on suspected and positive cases and cases in home quarantine for residents and expatriates.
- Sending warnings and closing a number of violating commercial stores in the various regions.

| Beirut | South | North | Akkar | Beqaa | Nabateih | Baalbek Hermel | Mount Leb |
|--------|-------|-------|-------|-------|----------|----------------|-----------|
| 70%    | 70%   | 65%   | 45%   | 80%   | 70%      | 80%            | 50%       |

# **General Directorate of Internal Security Forces**

- Internal Security Forces circulated the preventive measures that must be followed when traveling by cars and using shared transportation and public cars.
- Writing arrest records ag