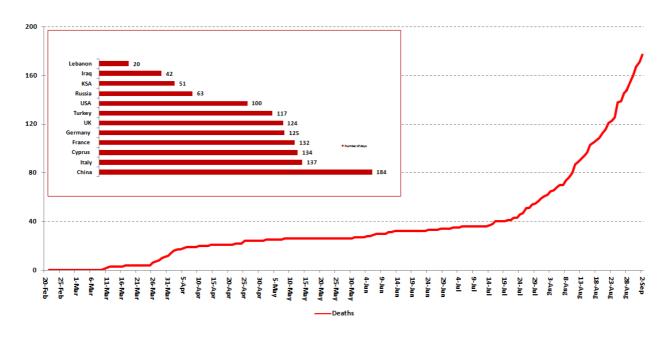

1     |
| Feter         | 1     |
| Ghazeir       | 1     |
| Jobeij Ghader | 2     |
| Haret sakher  | 5     |
| Kaslik        | 1     |
| Aalma         | 1     |
| Sarba         | 4     |
| Zouk Mkayel   | 4     |
| Others        | 1     |
| Akkar         | Cases |
| Amaret beeket | 1     |
| Aareda        | 1     |
| Bebnein       | 1     |
| Barqel        | 2     |
| Fnayedik      | 4     |
| Halba         | 1     |
| Minyara       | 1     |
| Others        | 1     |

# Cases per day



# The percentage of positive cases out of the number of daily checks (20 to 02 September, 2020)



# Chronology of decisions according to number of cases



■ Total cases

# **Distribution of deaths by Governorates**



# Distribution of deaths by Age



# **Distribution of recoveries by Districts**





The distribution of the recorded deaths during the past 24 hours

| Hospital      | Residence | Gender | Age | Chronic Disease |
|---------------|-----------|--------|-----|-----------------|
| Herawi Gov.   | Baalback  | Male   | 92  | Yes             |
| Baalback Gov. | Baabda    | Male   | 88  | Yes             |
| Tripoli Gov.  | Tripoli   | Male   | 38  | Yes             |
| Makased       | Beirut    | Female | 68  | Yes             |
| Berri Gov.    | Beirut    | Female | 68  | Yes             |
| El Rasi Gov.  | Akkar     | Male   | 62  | Yes             |

# Distribution of cases by nationality

Lebanese: 16727 cases out of 18365 (88%)



# Number of individuals in home isolation and percentage of commitment to isolation











# **Monthly Insights**



# Decisions and action