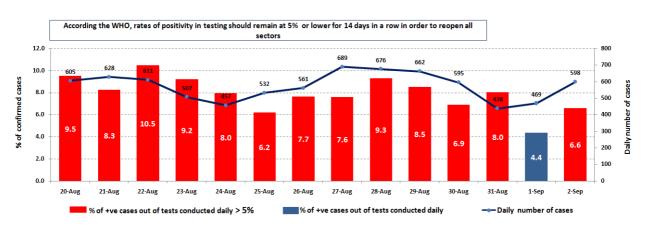

# The percentage of positive cases out of the number of daily checks (20 to 02 September, 2020)