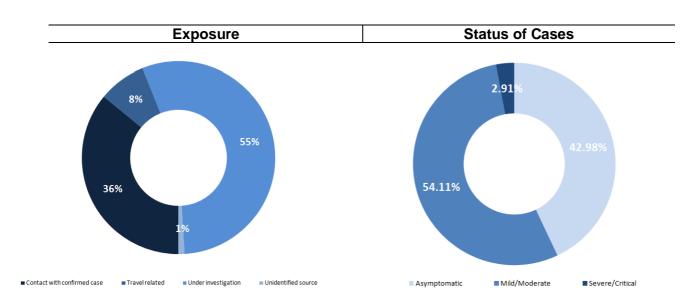

#### 6

Cases registered among medical staff in the past 24 hrs

| <b>12,993</b> (Active Cases)           |                                   |  |  |  |  |
|----------------------------------------|-----------------------------------|--|--|--|--|
| 12,649 In home Isolation               | <b>344</b> Currently hospitalized |  |  |  |  |
| <b>0</b> Mild Cases in the Past 24 hrs | <b>247</b> Cumulative Mild Cases  |  |  |  |  |
| 0<br>In ICU in the past 24<br>hrs      | <b>97</b> Cumulative In ICU       |  |  |  |  |