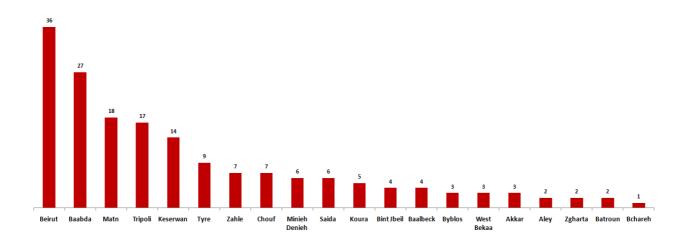

------|-------|
| Aachqout      | 1     |
| Adonis        | 2     |
| Balouna       | 1     |
| Feter         | 1     |
| Ghazeir       | 1     |
| Jobeij Ghader | 2     |
| Haret sakher  | 5     |
| Kaslik        | 1     |
| Aalma         | 1     |
| Sarba         | 4     |
| Zouk Mkayel   | 4     |
| Others        | 1     |
| Akkar         | Cases |
| Amaret beeket | 1     |
| Aareda        | 1     |
| Bebnein       | 1     |
| Barqel        | 2     |
| Fnayedik      | 4     |
| Halba         | 1     |
| Minyara       | 1     |
| Others        | 1     |

# Cases per day



# The percentage of positive cases out of the number of daily checks (20 to 02 September, 2020)



# Chronology of decisions according to number of cases



■ Total cases

# **Distribution of deaths by Governorates**



# Distribution of deaths by Age



# **Distribution of recoveries by Districts**





The distribution of the recorded deaths during the past 24 hours

| Hospital      | Residence | Gender | Age | Chronic Disease |
|---------------|-----------|--------|-----|-----------------|
| Herawi Gov.   | Baalback  | Male   | 92  | Yes             |
| Baalback Gov. | Baabda    | Male   | 88  | Yes             |
| Tripoli Gov.  | Tripoli   | Male   | 38  | Yes             |
| Makased       | Beirut    | Female | 68  | Yes             |
| Berri Gov.    | Beirut    | Female | 68  | Yes             |
| El Rasi Gov.  | Akkar     | Male   | 62  | Yes             |

# Distribution of cases by nationality

Lebanese: 16727 cases out of 18365 (88%)



# Number of individuals in home isolation and percentage