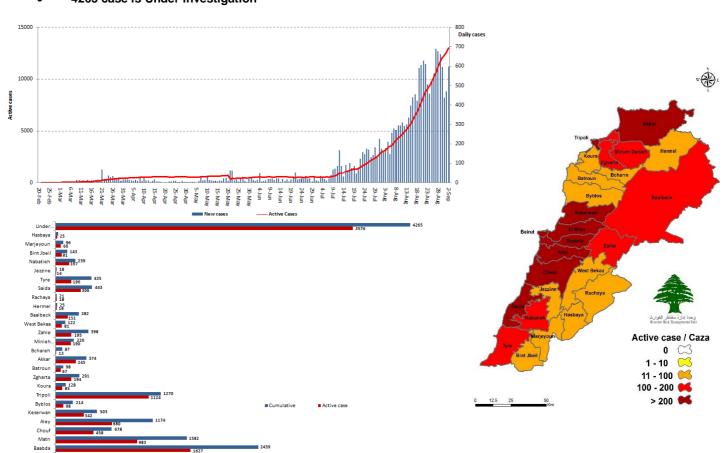

#### **Number of Cases by Location**

4265 case is Under investigation

| 5.1.                                                                                                                                                                                                        | 0                                                                                                                                             |
|-------------------------------------------------------------------------------------------------------------------------------------------------------------------------------------------------------------|-----------------------------------------------------------------------------------------------------------------------------------------------|
| Beirut                                                                                                                                                                                                      | Cases                                                                                                                                         |
| Ras Beyrouth                                                                                                                                                                                                | 2                                                                                                                                             |
| Manara                                                                                                                                                                                                      | 1                                                                                                                                             |
| Raoucheh                                                                                                                                                                                                    | 2                                                                                                                                             |
| Hamra                                                                                                                                                                                                       | 5                                                                                                                                             |
| Ain tennih                                                                                                                                                                                                  | 1                                                                                                                                             |
| Msaitbeh                                                                                                                                                                                                    | 1                                                                                                                                             |
| Mar Elias                                                                                                                                                                                                   | 4                                                                                                                                             |
| Zarif                                                                                                                                                                                                       | 2                                                                                                                                             |
| Mazraa                                                                                                                                                                                                      | 7                                                                                                                                             |
| Burj Abi Haidar                                                                                                                                                                                             | 2                                                                                                                                             |
| Maalab baladi                                                                                                                                                                                               | 1                                                                                                                                             |
| Tareq Jdeideh                                                                                                                                                                                               | 10                                                                                                                                            |
| Ras Nabea                                                                                                                                                                                                   | 6                                                                                                                                             |
| Achrafeih                                                                                                                                                                                                   | 2                                                                                                                                             |
| Aadleh                                                                                                                                                                                                      | 2                                                                                                                                             |
| Others                                                                                                                                                                                                      | 5                                                                                                                                             |
| Chouf                                                                                                                                                                                                       | Cases                                                                                                                                         |
| Barja                                                                                                                                                                                                       | 8                                                                                                                                             |
| Chhim                                                                                                                                                                                                       | 4                                                                                                                                             |
| Daraya                                                                                                                                                                                                      | 1                                                                                                                                             |
| Deir Qamar                                                                                                                                                                                                  | 1                                                                                                                                             |
| Hasrout                                                                                                                                                                                                     | 1                                                                                                                                             |
| Jadra                                                                                                                                                                                                       | 2                                                                                                                                             |
|                                                                                                                                                                                                             | 1                                                                                                                                             |
| Joun                                                                                                                                                                                                        | 6                                                                                                                                             |
| Ketrmaya                                                                                                                                                                                                    | 1                                                                                                                                             |
| Kfarfaqoud                                                                                                                                                                                                  | 1                                                                                                                                             |
| Naameh                                                                                                                                                                                                      | 1                                                                                                                                             |
| Wadi zayneh                                                                                                                                                                                                 | l l                                                                                                                                           |
| 01111                                                                                                                                                                                                       | 2                                                                                                                                             |
| Sibline                                                                                                                                                                                                     | 3                                                                                                                                             |
| Batroun                                                                                                                                                                                                     | Cases                                                                                                                                         |
| Batroun<br>Batroun                                                                                                                                                                                          | Cases<br>1                                                                                                                                    |
| Batroun<br>Batroun<br>Hasbaya                                                                                                                                                                               | Cases 1 Cases                                                                                                                                 |
| Batroun Batroun Hasbaya Hasbaya                                                                                                                                                                             | Cases 1 Cases 1                                                                                                                               |
| Batroun Batroun Hasbaya Hasbaya Maraoyun                                                                                                                                                                    | Cases 1 Cases 1 Cases                                                                                                                         |
| Batroun Batroun Hasbaya Hasbaya Maraoyun Toulein                                                                                                                                                            | Cases 1 Cases 1 Cases 1                                                                                                                       |
| Batroun Batroun Hasbaya Hasbaya Maraoyun Toulein Nabateih                                                                                                                                                   | Cases 1 Cases 1 Cases 1 Cases 1 Cases                                                                                                         |
| Batroun Batroun Hasbaya Hasbaya Maraoyun Toulein Nabateih Ain Qanaa                                                                                                                                         | Cases 1 Cases 1 Cases 1 Cases 1 Cases                                                                                                         |
| Batroun Batroun Hasbaya Hasbaya Maraoyun Toulein Nabateih Ain Qanaa Kfarchouf                                                                                                                               | Cases 1 Cases 1 Cases 1 Cases 1 Cases 1 Cases                                                                                                 |
| Batroun Batroun Hasbaya Hasbaya Maraoyun Toulein Nabateih Ain Qanaa Kfarchouf Kfarrouman                                                                                                                    | Cases 1 Cases 1 Cases 1 Cases 1 Cases 1 1 1                                                                                                   |
| Batroun Batroun Hasbaya Hasbaya Maraoyun Toulein Nabateih Ain Qanaa Kfarchouf Kfarrouman Zahleh                                                                                                             | Cases 1 Cases 1 Cases 1 Cases 1 Cases 1 Cases                                                                                                 |
| Batroun Batroun Hasbaya Hasbaya Maraoyun Toulein Nabateih Ain Qanaa Kfarchouf Kfarrouman Zahleh Bar Elias                                                                                                   | Cases 1 Cases 1 Cases 1 Cases 1 Cases 1 Cases 1 1 1 Cases                                                                                     |
| Batroun Batroun Hasbaya Hasbaya Maraoyun Toulein Nabateih Ain Qanaa Kfarchouf Kfarrouman Zahleh Bar Elias Ferzol                                                                                            | Cases 1 Cases 1 Cases 1 Cases 1 Cases 1 1 2                                                                                                   |
| Batroun Batroun Hasbaya Hasbaya Maraoyun Toulein Nabateih Ain Qanaa Kfarchouf Kfarrouman Zahleh Bar Elias Ferzol MajdelAnjar                                                                                | Cases 1 Cases 1 Cases 1 Cases 1 Cases 1 1 Cases 1 1 Cases 1                                                                                   |
| Batroun Batroun Hasbaya Hasbaya Maraoyun Toulein Nabateih Ain Qanaa Kfarchouf Kfarrouman Zahleh Bar Elias Ferzol MajdelAnjar Neyhaa                                                                         | Cases                                                                                                                                         |
| Batroun Batroun Hasbaya Hasbaya Maraoyun Toulein Nabateih Ain Qanaa Kfarchouf Kfarrouman Zahleh Bar Elias Ferzol MajdelAnjar Neyhaa Saadnail                                                                | Cases 1 Cases 1 Cases 1 Cases 1 Cases 1 1 Cases 1 1 Cases 1                                                                                   |
| Batroun Batroun Hasbaya Hasbaya Maraoyun Toulein Nabateih Ain Qanaa Kfarchouf Kfarrouman Zahleh Bar Elias Ferzol MajdelAnjar Neyhaa Saadnail Kraknouh                                                       | Cases                                                                                                                                         |
| Batroun Batroun Hasbaya Hasbaya Maraoyun Toulein Nabateih Ain Qanaa Kfarchouf Kfarrouman Zahleh Bar Elias Ferzol MajdelAnjar Neyhaa Saadnail Kraknouh Others                                                | Cases                                                                                                                                         |
| Batroun Batroun Hasbaya Hasbaya Maraoyun Toulein Nabateih Ain Qanaa Kfarchouf Kfarrouman Zahleh Bar Elias Ferzol MajdelAnjar Neyhaa Saadnail Kraknouh                                                       | Cases                                                                                                                                         |
| Batroun Batroun Hasbaya Hasbaya Maraoyun Toulein Nabateih Ain Qanaa Kfarchouf Kfarrouman Zahleh Bar Elias Ferzol MajdelAnjar Neyhaa Saadnail Kraknouh Others                                                | Cases                                                                                                                                         |
| Batroun Batroun Hasbaya Hasbaya Maraoyun Toulein Nabateih Ain Qanaa Kfarchouf Kfarrouman Zahleh Bar Elias Ferzol MajdelAnjar Neyhaa Saadnail Kraknouh Others Sour                                           | Cases 1 Cases 1 Cases 1 Cases 1 Cases 1 1 1 Cases 1 1 Cases 1 Cases                                                                           |
| Batroun Batroun Hasbaya Hasbaya Maraoyun Toulein Nabateih Ain Qanaa Kfarchouf Kfarrouman Zahleh Bar Elias Ferzol MajdelAnjar Neyhaa Saadnail Kraknouh Others Sour Deir kyfa                                 | Cases 1 Cases 1 Cases 1 Cases 1 1 Cases 1 1 1 Cases 1 0 Cases 1 1 1 1 1 1 1 1 1 1 1 1 1 1 1 1 1 1                                             |
| Batroun Batroun Hasbaya Hasbaya Maraoyun Toulein Nabateih Ain Qanaa Kfarchouf Kfarrouman Zahleh Bar Elias Ferzol MajdelAnjar Neyhaa Saadnail Kraknouh Others Sour Deir kyfa Sour                            | Cases 1 Cases 1 Cases 1 Cases 1 1 Cases 1 1 1 Cases 1 0 Cases 1 3                                                                             |
| Batroun Batroun Hasbaya Hasbaya Maraoyun Toulein Nabateih Ain Qanaa Kfarchouf Kfarrouman Zahleh Bar Elias Ferzol MajdelAnjar Neyhaa Saadnail Kraknouh Others Sour Deir kyfa Sour Others                     | Cases 1 Cases 1 Cases 1 Cases 1 1 Cases 1 1 1 Cases 1 0 Cases 1 1 1 1 1 1 1 1 1 1 1 1 1 1 1 1 1 1                                             |
| Batroun Batroun Hasbaya Hasbaya Maraoyun Toulein Nabateih Ain Qanaa Kfarchouf Kfarrouman Zahleh Bar Elias Ferzol MajdelAnjar Neyhaa Saadnail Kraknouh Others Sour Deir kyfa Sour Others Beqaa Gharby        | Cases 1 Cases 1 Cases 1 Cases 1 Cases 1 Cases                                               |
| Batroun Batroun Hasbaya Hasbaya Maraoyun Toulein Nabateih Ain Qanaa Kfarchouf Kfarrouman Zahleh Bar Elias Ferzol MajdelAnjar Neyhaa Saadnail Kraknouh Others Sour Deir kyfa Sour Others Beqaa Gharby Ghazeh | Cases 1 Cases 1 Cases 1 Cases 1 1 1 Cases 1 1 1 1 Cases 1 1 1 1 1 1 1 1 1 1 1 1 1 1 1 1 1 1 |

|                                                                                                                                                                            | _                                                                   |
|----------------------------------------------------------------------------------------------------------------------------------------------------------------------------|---------------------------------------------------------------------|
| Matn                                                                                                                                                                       | Cases                                                               |
| Ain Saadeh                                                                                                                                                                 | 1                                                                   |
| Antelias                                                                                                                                                                   | 2                                                                   |
| Bchouryh                                                                                                                                                                   | 1                                                                   |
| Beit Chaar                                                                                                                                                                 | 10                                                                  |
| Borj Hammoud                                                                                                                                                               | 8                                                                   |
| Btghren                                                                                                                                                                    | 1                                                                   |
| Debaiyh                                                                                                                                                                    | 1                                                                   |
| Dekwani                                                                                                                                                                    | 6                                                                   |
| Jdeidet Matn                                                                                                                                                               | 1                                                                   |
| Jall Dib                                                                                                                                                                   | 1                                                                   |
| Jisr Bacha                                                                                                                                                                 | 5                                                                   |
| Mansouriyeh                                                                                                                                                                | 2                                                                   |
| Mdayeb                                                                                                                                                                     | 1                                                                   |
| Naqash                                                                                                                                                                     | 1                                                                   |
| Others                                                                                                                                                                     | 6                                                                   |
| Rawda                                                                                                                                                                      | 1                                                                   |
| Al sabteih                                                                                                                                                                 | 4                                                                   |
| Sin Fil                                                                                                                                                                    | 2                                                                   |
| Zalka                                                                                                                                                                      | 3                                                                   |
| Tripoli                                                                                                                                                                    | Cases                                                               |
| Beddaoui                                                                                                                                                                   | 3                                                                   |
| Beddaui camp                                                                                                                                                               | 1                                                                   |
| Mina Jardins                                                                                                                                                               | 8                                                                   |
| Mina N:1                                                                                                                                                                   | 5                                                                   |
| Other                                                                                                                                                                      | 19                                                                  |
| Trablous                                                                                                                                                                   | 19                                                                  |
| Trablous Qoubbeh                                                                                                                                                           | 6                                                                   |
| Trablous Tabbaneh                                                                                                                                                          | 3                                                                   |
| Trablous Tall                                                                                                                                                              | 1                                                                   |
| Trablous Zahriyeh                                                                                                                                                          | 2                                                                   |
| Koura                                                                                                                                                                      | Cases                                                               |
| Barsa                                                                                                                                                                      | 1                                                                   |
|                                                                                                                                                                            |                                                                     |
| Nakhleh                                                                                                                                                                    | 1                                                                   |
| Nakhleh<br>Others                                                                                                                                                          |                                                                     |
|                                                                                                                                                                            | 1                                                                   |
| Others                                                                                                                                                                     | 1 2                                                                 |
| Others  Jezzine                                                                                                                                                            | 1<br>2<br>Cases                                                     |
| Others  Jezzine  Ain Meir Istabil                                                                                                                                          | 1<br>2<br>Cases<br>1                                                |
| Others  Jezzine  Ain Meir Istabil  KfarJara                                                                                                                                | 1<br>2<br>Cases<br>1<br>1                                           |
| Others  Jezzine  Ain Meir Istabil  KfarJara  Lebaa                                                                                                                         | 1<br>2<br>Cases<br>1<br>1                                           |
| Others Jezzine Ain Meir Istabil KfarJara Lebaa Zaghrta                                                                                                                     | 1 2 Cases 1 1 1 Cases                                               |
| Others Jezzine Ain Meir Istabil KfarJara Lebaa Zaghrta Aintanouren                                                                                                         | 1 2 Cases 1 1 Cases 1                                               |
| Others Jezzine Ain Meir Istabil KfarJara Lebaa Zaghrta Aintanouren Daraya                                                                                                  | 1 2 Cases 1 1 Cases 1 1                                             |
| Others  Jezzine  Ain Meir Istabil  KfarJara  Lebaa  Zaghrta  Aintanouren  Daraya  Majdelya                                                                                 | 1 2 Cases 1 1 Cases 1 1 1                                           |
| Others  Jezzine  Ain Meir Istabil  KfarJara  Lebaa  Zaghrta  Aintanouren  Daraya  Majdelya  Others                                                                         | 1 2 Cases 1 1 Cases 1 1 1 4                                         |
| Others  Jezzine  Ain Meir Istabil  KfarJara  Lebaa  Zaghrta  Aintanouren  Daraya  Majdelya  Others  Saida                                                                  | 1 2 Cases 1 1 Cases 1 1 4 Cases                                     |
| Others  Jezzine  Ain Meir Istabil  KfarJara  Lebaa  Zaghrta  Aintanouren  Daraya  Majdelya  Others  Saida  Aanqoun                                                         | 1 2 Cases 1 1 Cases 1 1 4 Cases 1                                   |
| Others  Jezzine  Ain Meir Istabil  KfarJara  Lebaa  Zaghrta  Aintanouren  Daraya  Majdelya  Others  Saida  Aanqoun  Ain dleb                                               | 1 2 Cases 1 1 Cases 1 4 Cases 1 1 1                                 |
| Others  Jezzine  Ain Meir Istabil  KfarJara  Lebaa  Zaghrta  Aintanouren  Daraya  Majdelya  Others  Saida  Aanqoun  Ain dleb  Ain Helwi                                    | 1 2 Cases 1 1 Cases 1 4 Cases 1 1 1 1 1 1 1 1 1 1 1 1 1 1 1 1 1 1   |
| Others  Jezzine  Ain Meir Istabil  KfarJara  Lebaa  Zaghrta  Aintanouren  Daraya  Majdelya  Others  Saida  Aanqoun  Ain dleb  Ain Helwi  Haret saida                       | 1 2 Cases 1 1 1 Cases 1 4 Cases 1 1 1 1 1 1 1 1 1 1 1 1 1 1 1 1 1 1 |
| Others  Jezzine  Ain Meir Istabil  KfarJara  Lebaa  Zaghrta  Aintanouren  Daraya  Majdelya  Others  Saida  Aanqoun  Ain dleb  Ain Helwi  Haret saida  Myeih w Myeih        | 1 2 Cases 1 1 1 4 Cases 1 1 1 1 1 2                                 |
| Others  Jezzine  Ain Meir Istabil  KfarJara  Lebaa  Zaghrta  Aintanouren  Daraya  Majdelya  Others  Saida  Aanqoun  Ain dleb  Ain Helwi  Haret saida  Myeih w Myeih  Saida | 1 2 Cases 1 1 Cases 1 4 Cases 1 1 1 1 2 3                           |

| Doobala                                                                                                                                                                                                     | Cooo                                                                                |
|-------------------------------------------------------------------------------------------------------------------------------------------------------------------------------------------------------------|-------------------------------------------------------------------------------------|
| Baabda                                                                                                                                                                                                      | Cases                                                                               |
| Ain Roummaneh                                                                                                                                                                                               | 7                                                                                   |
| Baabda                                                                                                                                                                                                      | 1                                                                                   |
| Bir Hassan                                                                                                                                                                                                  | 3<br>12                                                                             |
| Borj Brajneh                                                                                                                                                                                                |                                                                                     |
| Cheyah                                                                                                                                                                                                      | 11                                                                                  |
| Deir harif                                                                                                                                                                                                  | 1                                                                                   |
| Furn chebak                                                                                                                                                                                                 | 1                                                                                   |
| Ghbayreh                                                                                                                                                                                                    | 4                                                                                   |
| Hadath                                                                                                                                                                                                      | 9                                                                                   |
| Haret Hreik                                                                                                                                                                                                 | 13                                                                                  |
| Jnah                                                                                                                                                                                                        | 5                                                                                   |
| Kfarchima                                                                                                                                                                                                   | 3                                                                                   |
| Laylakeh                                                                                                                                                                                                    | 2                                                                                   |
| Yarzi                                                                                                                                                                                                       | 1                                                                                   |
| Mrayeijh                                                                                                                                                                                                    | 5                                                                                   |
| Others                                                                                                                                                                                                      | 1                                                                                   |
| Ozaai                                                                                                                                                                                                       | 3                                                                                   |
| Ramel Aali                                                                                                                                                                                                  | 2                                                                                   |
| Salima                                                                                                                                                                                                      | 2                                                                                   |
| Aleyh                                                                                                                                                                                                       | Cases                                                                               |
| Aaramoun                                                                                                                                                                                                    | 5                                                                                   |
| Baawerta                                                                                                                                                                                                    | 1                                                                                   |
| Bchamoun                                                                                                                                                                                                    | 2                                                                                   |
| Aamroussiyeh                                                                                                                                                                                                | 4                                                                                   |
| Hay Sellom                                                                                                                                                                                                  | 5                                                                                   |
| Khaldeh                                                                                                                                                                                                     | 8                                                                                   |
|                                                                                                                                                                                                             |                                                                                     |
| Other                                                                                                                                                                                                       | 0                                                                                   |
| Other                                                                                                                                                                                                       | 0                                                                                   |
| Other<br>Bahmdun                                                                                                                                                                                            |                                                                                     |
| Other                                                                                                                                                                                                       | 1                                                                                   |
| Other Bahmdun Omaraa                                                                                                                                                                                        | 1 4                                                                                 |
| Other Bahmdun Omaraa Mineh Daneih Mineh                                                                                                                                                                     | 1<br>4<br>Cases                                                                     |
| Other Bahmdun Omaraa Mineh Daneih                                                                                                                                                                           | 1<br>4<br>Cases<br>3                                                                |
| Other Bahmdun Omaraa Mineh Daneih Mineh Seir daneih                                                                                                                                                         | 1<br>4<br>Cases<br>3<br>1                                                           |
| Other Bahmdun Omaraa Mineh Daneih Mineh Seir daneih Others                                                                                                                                                  | 1<br>4<br>Cases<br>3<br>1<br>3                                                      |
| Other Bahmdun Omaraa Mineh Daneih Mineh Seir daneih Others Bnt Jbeil                                                                                                                                        | 1 4 Cases 3 1 3 Cases                                                               |
| Other Bahmdun Omaraa Mineh Daneih Mineh Seir daneih Others Bnt Jbeil Hadatha Kfara                                                                                                                          | 1<br>4<br>Cases<br>3<br>1<br>3<br>Cases<br>1                                        |
| Other Bahmdun Omaraa Mineh Daneih Mineh Seir daneih Others Bnt Jbeil Hadatha Kfara Khrbet slim                                                                                                              | 1<br>4<br>Cases<br>3<br>1<br>3<br>Cases<br>1                                        |
| Other Bahmdun Omaraa Mineh Daneih Mineh Seir daneih Others Bnt Jbeil Hadatha Kfara                                                                                                                          | 1<br>4<br>Cases<br>3<br>1<br>3<br>Cases<br>1<br>1                                   |
| Other Bahmdun Omaraa Mineh Daneih Mineh Seir daneih Others Bnt Jbeil Hadatha Kfara Khrbet slim Kouneen Yatra                                                                                                | 1<br>4<br>Cases<br>3<br>1<br>3<br>Cases<br>1<br>1<br>1<br>2                         |
| Other Bahmdun Omaraa Mineh Daneih Mineh Seir daneih Others Bnt Jbeil Hadatha Kfara Khrbet slim Kouneen Yatra Baalbeck                                                                                       | 1<br>4<br>Cases<br>3<br>1<br>3<br>Cases<br>1<br>1<br>1<br>2<br>1<br>Cases           |
| Other Bahmdun Omaraa Mineh Daneih Mineh Seir daneih Others Bnt Jbeil Hadatha Kfara Khrbet slim Kouneen Yatra Baalbeck Bdaneil                                                                               | 1<br>4<br>Cases<br>3<br>1<br>3<br>Cases<br>1<br>1<br>1<br>2                         |
| Other Bahmdun Omaraa Mineh Daneih Mineh Seir daneih Others Bnt Jbeil Hadatha Kfara Khrbet slim Kouneen Yatra Baalbeck Bdaneil Bretal                                                                        | 1<br>4<br>Cases<br>3<br>1<br>3<br>Cases<br>1<br>1<br>1<br>2<br>1<br>Cases<br>2      |
| Other Bahmdun Omaraa Mineh Daneih Mineh Seir daneih Others Bnt Jbeil Hadatha Kfara Khrbet slim Kouneen Yatra Baalbeck Bdaneil Bretal Nahleh                                                                 | 1 4 Cases 3 1 3 Cases 1 1 1 2 1 Cases 2                                             |
| Other Bahmdun Omaraa Mineh Daneih Mineh Seir daneih Others Bnt Jbeil Hadatha Kfara Khrbet slim Kouneen Yatra Baalbeck Bdaneil Bretal Nahleh Others                                                          | 1 4 Cases 3 1 3 Cases 1 1 2 1 Cases 2 1 1 1                                         |
| Other Bahmdun Omaraa Mineh Daneih Mineh Seir daneih Others Bnt Jbeil Hadatha Kfara Khrbet slim Kouneen Yatra Baalbeck Bdaneil Bretal Nahleh Others Jbeil                                                    | 1 4 Cases 3 1 3 Cases 1 1 2 1 Cases 2 1 1                                           |
| Other Bahmdun Omaraa Mineh Daneih Mineh Seir daneih Others Bnt Jbeil Hadatha Kfara Khrbet slim Kouneen Yatra Baalbeck Bdaneil Bretal Nahleh Others Jbeil Aboud                                              | 1 4 Cases 3 1 3 Cases 1 1 1 2 1 Cases 2 1 1 1 Cases                                 |
| Other Bahmdun Omaraa Mineh Daneih Mineh Seir daneih Others Bnt Jbeil Hadatha Kfara Khrbet slim Kouneen Yatra Baalbeck Bdaneil Bretal Nahleh Others Jbeil Aboud Aamchit                                      | 1 4 Cases 3 1 3 Cases 1 1 1 2 1 Cases 2 1 1 Cases 1 1 Cases                         |
| Other Bahmdun Omaraa Mineh Daneih Mineh Seir daneih Others Bnt Jbeil Hadatha Kfara Khrbet slim Kouneen Yatra Baalbeck Bdaneil Bretal Nahleh Others Jbeil Aboud Aamchit Gharfen                              | 1 4 Cases 3 1 3 Cases 1 1 1 2 1 Cases 2 1 1 Cases 1 1 1 Cases 1                     |
| Other Bahmdun Omaraa Mineh Daneih Mineh Seir daneih Others Bnt Jbeil Hadatha Kfara Khrbet slim Kouneen Yatra Baalbeck Bdaneil Bretal Nahleh Others Jbeil Aboud Aamchit Gharfen Jbeil                        | 1 4 Cases 3 1 3 Cases 1 1 1 Cases 2 1 1 Cases 1 1 1 1 Cases                         |
| Other Bahmdun Omaraa Mineh Daneih Mineh Seir daneih Others Bnt Jbeil Hadatha Kfara Khrbet slim Kouneen Yatra Baalbeck Bdaneil Bretal Nahleh Others Jbeil Aboud Aamchit Gharfen Jbeil Kfarsala               | 1 4 Cases 3 1 3 Cases 1 1 1 Cases 2 1 1 Cases 2 1 1 1 1 1 1 1 1 1 1 1 1 1 1 1 1 1 1 |
| Other Bahmdun Omaraa Mineh Daneih Mineh Seir daneih Others Bnt Jbeil Hadatha Kfara Khrbet slim Kouneen Yatra Baalbeck Bdaneil Bretal Nahleh Others Jbeil Aboud Aamchit Gharfen Jbeil Kfarsala Mazraat sayed | 1 4 Cases 3 1 3 Cases 1 1 1 2 1 Cases 2 1 1 Cases 1 1 1 1 1 1 1                     |
| Other Bahmdun Omaraa Mineh Daneih Mineh Seir daneih Others Bnt Jbeil Hadatha Kfara Khrbet slim Kouneen Yatra Baalbeck Bdaneil Bretal Nahleh Others Jbeil Aboud Aamchit Gharfen Jbeil Kfarsala               | 1 4 Cases 3 1 3 Cases 1 1 1 2 1 Cases 2 1 1 1 Cases 1 1 1 1 1 1 1                   |

| Kesrwen       | Cases |
|---------------|-------|
| Aachqout      | 1     |
| Adonis        | 2     |
| Balouna       | 1     |
| Feter         | 1     |
| Ghazeir       | 1     |
| Jobeij Ghader | 2     |
| Haret sakher  | 5     |
| Kaslik        | 1     |
| Aalma         | 1     |
| Sarba         | 4     |
| Zouk Mkayel   | 4     |
| Others        | 1     |
| Akkar         | Cases |
| Amaret beeket | 1     |
| Aareda        | 1     |
| Bebnein       | 1     |
| Barqel        | 2     |
| Fnayedik      | 4     |
| Halba         | 1     |
| Minyara       | 1     |
| Others        | 1     |