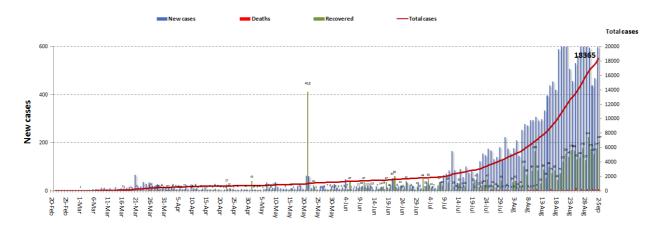

# 18,365 Total registered cases since Feb.21

1,378 16,987 Leb Expats Locals

# Cases per day